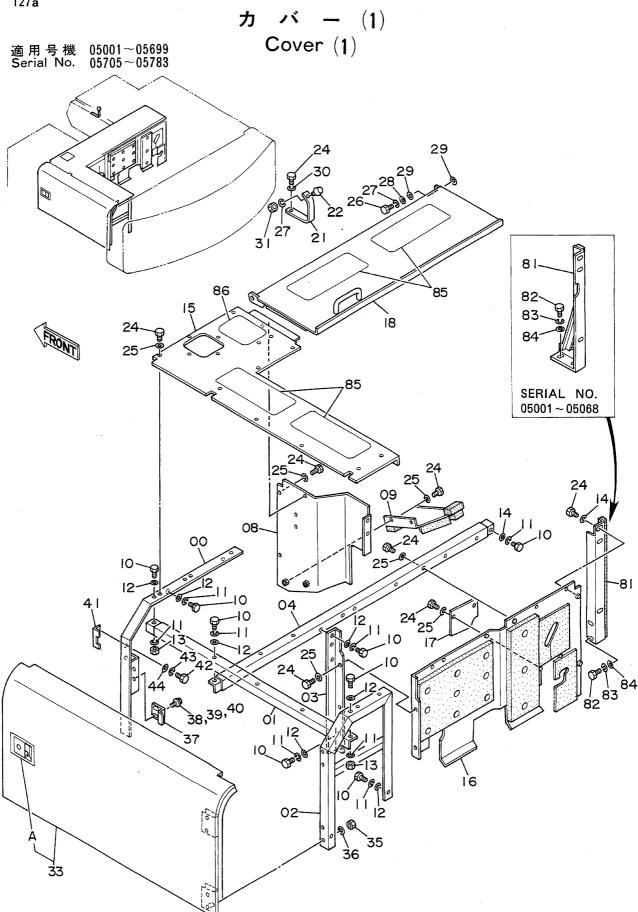

PILOT PIPINGS (2) <DX>

パイロット配管(2) <DX>

| 名     | 称                               | N a m e                        | 適用号機                     | 頁     |
|-------|---------------------------------|--------------------------------|--------------------------|-------|
|       |                                 |                                | SERIAL NO.               | PAGE  |
|       |                                 |                                |                          |       |
| パイロ   | ット配管(3-1)                       | PILOT PIPINGS (3-1)            |                          | 065   |
| パイロ   | ット配管(3 – 2)                     | PILOT PIPINGS (3-2)            |                          | 067   |
| パイロ   | ット配管(3 - 3)                     | PILOT PIPINGS (3-3)            |                          | 069   |
|       | ット配管(4)                         | PILOT PIPINGS (4)              |                          | 071   |
| パイロ   | ット配管(5)                         | PILOT PIPINGS (5)              |                          | 073   |
| コント   | ロールボックス(右) <sdx></sdx>          | CONTROL BOX (R) <sdx></sdx>    |                          | 075   |
| コント   | ロールボックス (右) <b><d x=""></d></b> | CONTROL BOX (R) <dx></dx>      |                          | 077   |
|       | ロールボックス (左)                     | CONTROL BOX (L)                |                          | 079   |
|       | パネル <sdx></sdx>                 | GAUGE PANEL <sdx></sdx>        |                          | 081   |
| ゲージ   | パネル <dx></dx>                   | GAUGE PANEL <dx></dx>          |                          | 083   |
| 電気部   | 品(1) <sdx></sdx>                | ELECTRIC PARTS (1) <sdx></sdx> |                          | 085   |
| 電気部   | 品(1) <d x=""></d>               | ELECTRIC PARTS (1) <dx></dx>   |                          | 087   |
| 電気部   | 品(2) <sdx></sdx>                | ELECTRIC PARTS (2) <sdx></sdx> |                          | 089   |
| 電気部   | 品(2) <d x=""></d>               | ELECTRIC PARTS (2) <dx></dx>   |                          | 091   |
| 電気部   | 品(3)                            | ELECTRIC PARTS (3)             |                          | 093   |
| 電気部   | 品(4) <sdx></sdx>                | ELECTRIC PARTS (4) <sdx></sdx> |                          | 095   |
| 電気部   | 品(4) <d x=""></d>               | ELECTRIC PARTS (4) <dx></dx>   |                          | 097   |
| 電気部   | 品(5) <sdx></sdx>                | ELECTRIC PARTS (5) <sdx></sdx> |                          | 099   |
| 電気部   | 品(5) <d x=""></d>               | ELECTRIC PARTS (5) <dx></dx>   |                          | 101   |
| キャブ   | グループ <sdx></sdx>                | CAB GROUP <sdx></sdx>          |                          | 103   |
| キャブ   | グループ <d x=""></d>               | CAB GROUP <dx></dx>            |                          | 105   |
| • * * | ブ(1) <sdx></sdx>                | ·CAB (1) <sdx></sdx>           |                          | 107   |
| • * + | ブ(1) <dx></dx>                  | ·CAB (1) <dx></dx>             |                          | 109   |
| • + + | ブ(2)                            | •CAB (2)                       |                          | 111   |
| • * * | ブ(3) <sdx></sdx>                | -CAB (3) <sdx></sdx>           |                          | 113   |
| • + + | ブ(3) <d x=""></d>               | •CAB (3) <dx></dx>             |                          | 115   |
| • * + | ブ(4)                            | •CÁB (4)                       |                          | 117   |
| • * * | ブ(5) <sdx></sdx>                | ·CAB (5) <sdx></sdx>           |                          | . 119 |
| • + + | ブ (5) <d x=""></d>              | ·CAB (5) <dx></dx>             |                          | 121   |
| • * * | ブ(6)                            | •CAB (6)                       |                          | 123   |
| シート   |                                 | SEAT                           |                          | 125   |
| カバー   | (1)                             | COVER (1)                      | 05001~05699, 05705~05783 | 127   |
| カバー   | (1)                             | COVER (1)                      | 05700~05704, 05784~      | 129   |
| カバー   | (2)                             | COVER (2)                      |                          | 131   |
| カバー   |                                 | COVER (3)                      |                          | 133   |
|       | ロック                             | -DOOR LOCK                     |                          | 135   |