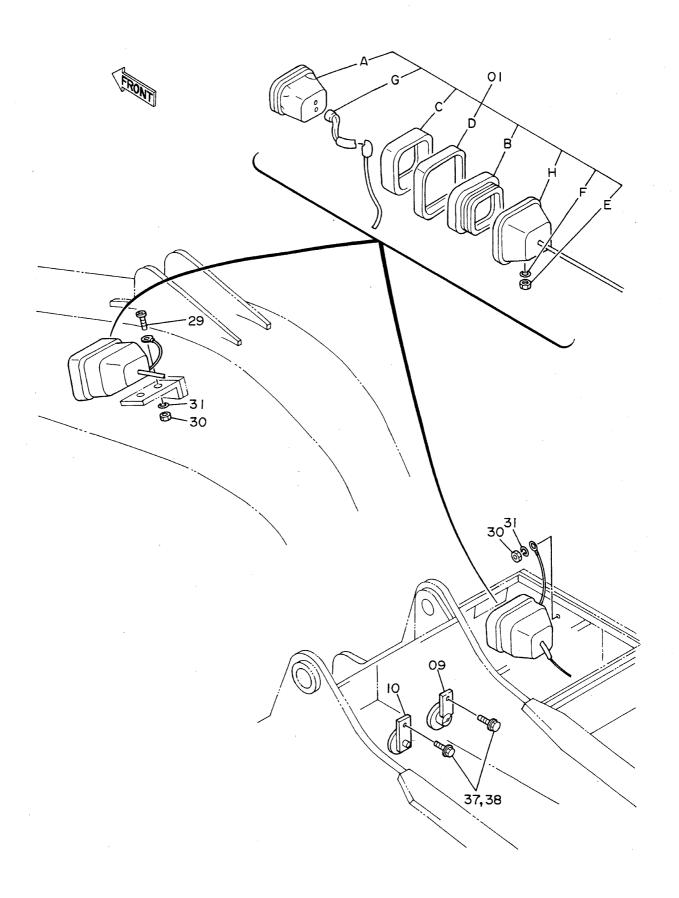

PILOT PIPINGS (2) <DX>

パイロット配管(2) <DX>

| 名     | 称                               | N a m e                        | 適用号機                     | 頁     |
|-------|---------------------------------|--------------------------------|--------------------------|-------|
|       |                                 |                                | SERIAL NO.               | PAGE  |
|       |                                 |                                |                          |       |
| パイロ   | ット配管(3-1)                       | PILOT PIPINGS (3-1)            |                          | 065   |
| パイロ   | ット配管(3 – 2)                     | PILOT PIPINGS (3-2)            |                          | 067   |
| パイロ   | ット配管(3 - 3)                     | PILOT PIPINGS (3-3)            |                          | 069   |
|       | ット配管(4)                         | PILOT PIPINGS (4)              |                          | 071   |
| パイロ   | ット配管(5)                         | PILOT PIPINGS (5)              |                          | 073   |
| コント   | ロールボックス(右) <sdx></sdx>          | CONTROL BOX (R) <sdx></sdx>    |                          | 075   |
| コント   | ロールボックス (右) <b><d x=""></d></b> | CONTROL BOX (R) <dx></dx>      |                          | 077   |
|       | ロールボックス (左)                     | CONTROL BOX (L)                |                          | 079   |
|       | パネル <sdx></sdx>                 | GAUGE PANEL <sdx></sdx>        |                          | 081   |
| ゲージ   | パネル <dx></dx>                   | GAUGE PANEL <dx></dx>          |                          | 083   |
| 電気部   | 品(1) <sdx></sdx>                | ELECTRIC PARTS (1) <sdx></sdx> |                          | 085   |
| 電気部   | 品(1) <d x=""></d>               | ELECTRIC PARTS (1) <dx></dx>   |                          | 087   |
| 電気部   | 品(2) <sdx></sdx>                | ELECTRIC PARTS (2) <sdx></sdx> |                          | 089   |
| 電気部   | 品(2) <d x=""></d>               | ELECTRIC PARTS (2) <dx></dx>   |                          | 091   |
| 電気部   | 品(3)                            | ELECTRIC PARTS (3)             |                          | 093   |
| 電気部   | 品(4) <sdx></sdx>                | ELECTRIC PARTS (4) <sdx></sdx> |                          | 095   |
| 電気部   | 品(4) <d x=""></d>               | ELECTRIC PARTS (4) <dx></dx>   |                          | 097   |
| 電気部   | 品(5) <sdx></sdx>                | ELECTRIC PARTS (5) <sdx></sdx> |                          | 099   |
| 電気部   | 品(5) <d x=""></d>               | ELECTRIC PARTS (5) <dx></dx>   |                          | 101   |
| キャブ   | グループ <sdx></sdx>                | CAB GROUP <sdx></sdx>          |                          | 103   |
| キャブ   | グループ <d x=""></d>               | CAB GROUP <dx></dx>            |                          | 105   |
| • * * | ブ(1) <sdx></sdx>                | ·CAB (1) <sdx></sdx>           |                          | 107   |
| • * + | ブ(1) <dx></dx>                  | ·CAB (1) <dx></dx>             |                          | 109   |
| • + + | ブ(2)                            | •CAB (2)                       |                          | 111   |
| • * * | ブ(3) <sdx></sdx>                | -CAB (3) <sdx></sdx>           |                          | 113   |
| • + + | ブ(3) <d x=""></d>               | •CAB (3) <dx></dx>             |                          | 115   |
| • * + | ブ(4)                            | •CÁB (4)                       |                          | 117   |
| • * * | ブ(5) <sdx></sdx>                | ·CAB (5) <sdx></sdx>           |                          | . 119 |
| • + + | ブ (5) <d x=""></d>              | ·CAB (5) <dx></dx>             |                          | 121   |
| • * * | ブ(6)                            | •CAB (6)                       |                          | 123   |
| シート   |                                 | SEAT                           |                          | 125   |
| カバー   | (1)                             | COVER (1)                      | 05001~05699, 05705~05783 | 127   |
| カバー   | (1)                             | COVER (1)                      | 05700~05704, 05784~      | 129   |
| カバー   | (2)                             | COVER (2)                      |                          | 131   |
| カバー   |                                 | COVER (3)                      |                          | 133   |
|       | ロック                             | -DOOR LOCK                     |                          | 135   |

| 名称                     | Name                            | 適用号機                                    | Ţ   |
|------------------------|---------------------------------|-----------------------------------------|-----|
|                        |                                 | SERIAL NO.                              | PAG |
|                        |                                 |                                         |     |
| エンジンカバー                | ENGINE COVER                    |                                         | 13  |
| アンダーカバー                | UNDER COVER                     |                                         | 13  |
| カーヒータ <sdx></sdx>      | CAR HEATER <sdx></sdx>          |                                         | 14  |
| カーヒータ配管 <sdx></sdx>    | CAR HEATER PIPINGS (SDX)        |                                         | 14  |
| トラック                   | TRACK                           |                                         |     |
| トラックフレーム (スタンダードトラック)  | TRACK FRAME (STD. TRACK)        |                                         | 14  |
| トラックフレーム(LCトラック)       | TRACK FRAME (LC TRACK)          |                                         | 14  |
| 走行装置                   | TRAVEL DEVICE                   |                                         | 14  |
| フロントアイドラ               | FRONT IDLER                     |                                         | 15  |
| アジャスタ                  | ADJUSTER                        |                                         | 15  |
| 上ローラ                   | UPPER ROLLER                    |                                         | 15  |
| 下ローラ(スタンダードトラック)       | LOWER ROLLER (STD. TRACK)       |                                         | 15  |
| 下ローラ(LCトラック)           | LOWER ROLLER (LC TRACK)         | *************************************** | 15  |
| トラックリンク 600G(スタンダードトラッ | ク) TRACK-LINK 600G (STD. TRACK) |                                         | 16  |
| トラックリンク 600G(LCトラック)   | TRACK-LINK 600G (LC TRACK)      | ~~~~                                    | 16  |
| センタージョイント              | CENTER JOINT                    |                                         | 16  |
| 走行配管(スタンダードトラック)       | TRAVEL PIPINGS (STD. TRACK)     |                                         | 16  |
| 走行配管(LCトラック)           | TRAVEL PIPINGS (LC TRACK)       |                                         | 16  |
| フロントアタッチメント            | FRONT ATTACHMENT                |                                         |     |
| ブーム                    | BOOM                            |                                         | 17  |
| スタンダードアーム 2.96M        | STD. ARM 2.96M                  |                                         | 17  |
| バケット 0. 9              | BUCKET 0.9                      |                                         | 17  |
| フロント配管                 | FRONT PIPINGS                   |                                         | 17  |
| 給脂配管                   | LUBRICATE PIPINGS               |                                         | 17  |
| 工具及び予備品                | TOOLS AND SPARE I               | PARTS                                   |     |
| 工具                     | TOOLS                           |                                         | 18  |
| 予備品                    | SPARE PARTS                     |                                         | 18  |
|                        |                                 |                                         |     |
| オプショナルパーツ              | OPTIONAL PARTS                  |                                         |     |
| # ラジエータ(ウェービー フィン)     | RADIATOR (WAVY FIN)             |                                         | 18  |
| 操作レバー(1)<4本レバー式>       | CONTROL LEVER (1) <4-LEVER TYPE | >                                       | 18  |