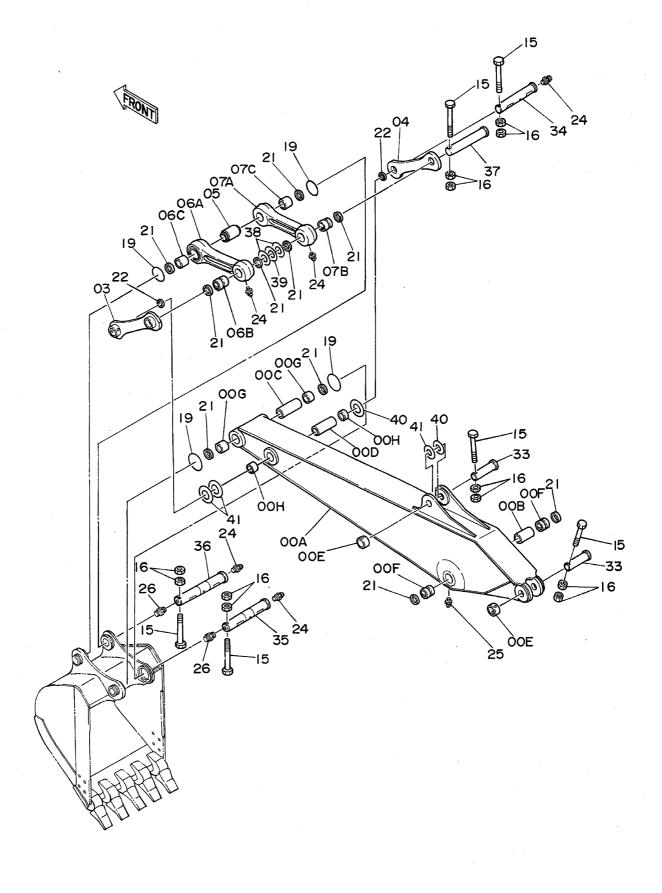

# 上部旋回体 SUPERSTRUCTURE

フレーム Frame

フレーム FRAME

| 符号   | 部品番号     | 部品名                       | or PART NAME    | 数量   | サービス | 適用号機       | 互換性      | 代替部品<br>REPLACEABLE<br>PART |            |  |
|------|----------|---------------------------|-----------------|------|------|------------|----------|-----------------------------|------------|--|
| ITEM | PART NO. | PART NAME                 | CODE            | Q'TY | s.c  | SERIAL NO. | 性<br>ICA | 部品番号<br>PART NO.            | 数量<br>Q'TY |  |
| 01   | 6007828  | ウェイト;かウンタ                 | WEIGHT; COUNTER | 1    |      |            |          |                             |            |  |
| 02   | J833030  | # <b>"</b> N <sub>F</sub> | BOLT            | 4    |      |            |          |                             |            |  |
| 03   | 4174859  | ワツシヤ                      | WASHER          | 4    |      |            |          |                             |            |  |
| 04   | 4139583  | キ <b>ヤ</b> "フ*            | CAP             | 2    |      |            |          |                             |            |  |
| 05   | J932203  | <b>#</b> " <b>ከ</b> ኑ     | BOLT            | 30   |      |            |          |                             |            |  |
| 06   | 5001871  | フレーム;メイン                  | FRAME; MAIN     | 1    |      |            |          |                             |            |  |
| 07   | 4176863  | カリ"ー;リア                   | COVER; REAR     | 1    |      |            |          |                             |            |  |
| 80   | 8033211  | ストツハ*                     | STOPPER         | 1    |      | -          |          |                             |            |  |
| 09   | J901435  | #h                        | BOLT            | 2    |      |            |          |                             |            |  |
| 10   | A590914  | ワツシヤ;スフ* リング*             | WASHER; SPRING  | 2    |      |            |          |                             |            |  |
| 11   | 4114404  | 7"7517                    | WASHER          | 2    |      |            |          |                             |            |  |
| 13   | 4013896  | <b>ታ</b> /ነ –             | COVER           | 1    |      |            |          |                             | ÷          |  |
| 14   | 4157713  | ハーツキン                     | PACKING         | 1    |      |            |          |                             |            |  |
| 15   | A590110  | קלעיני                    | WASHER          | 2    |      | ~ 05450    |          |                             |            |  |
| 16   | J901020  | <b>ቴ"</b> ሁኮ              | BOLT            | 2    |      | ~ 05450    | I        | J021025                     | 2          |  |
| 16   | J021025  | <b>ሕ"⊮</b> Ւ; セ᠘ス         | BOLT; SEMS      | 2    |      | 05451~     |          |                             |            |  |
| 25   | 8036295  | t°>                       | PIN             | 1    |      |            |          |                             |            |  |
| 27   | J932045  | #"Wh                      | BOLT            | 2    |      |            |          |                             |            |  |
| 28   | A590920  | ワツシヤ;スプリンク``              | WASHER; SPRING  | 2    |      |            |          |                             |            |  |
| 30   | J951020  | ナット                       | NUT             | 4    |      |            | <u> </u> |                             | .]         |  |
| 31   | M222004  | <b>ቱ</b> " <b>ዞ</b> Ի     | BOLT            | 2    |      |            | l        |                             |            |  |
| 32   | 4101281  | 54 1.2                    | SHIM 1.2        | 4    | R    |            |          |                             | 1          |  |
| 33   | 3038442  | t°5                       | PIN             | 2    |      |            |          |                             |            |  |
| 34   | 4201995  | フ゛ツᢒング゛;ラバー               | BUSHING; RUBBER | 2    |      |            | ١.       |                             |            |  |
| 35   | 4200176  | ブ゛ツラング;ラバー                | BUSHING; RUBBER | 2    |      |            |          |                             |            |  |
| 36   | 4201749  | ブ゛ツもング゛;ラハ゛-              | BUSHING: RUBBER | 2    |      |            |          |                             |            |  |
| 37   | 4201986  | フ゛ツラシグ;ラバー                | BUSHING; RUBBER | 1    |      |            |          |                             |            |  |
| 38   | 4191977  | <b>ブ゙ツラ</b> シグ;ラバー        | BUSHING; RUBBER | 2    |      |            |          |                             |            |  |
| 39   | 4191978  | ブツラング;ラバー                 | BUSHING; RUBBER | 1    |      |            |          |                             |            |  |
| 40   | 4199833  | プルート                      | PLATE           | 1    |      |            |          |                             |            |  |
| 41   | 431578   | JIV7                      | CORK            | 3    |      |            | l        |                             |            |  |
| 43   | 4144511  | 54 3.2                    | SHIM 3.2        | 1    | R    |            |          |                             |            |  |
| 44   | 4144512  | 54 2.3                    | SHIM 2.3        | 1    | R    | -          |          |                             |            |  |
| 45   | 4144513  | 54 1.2                    | SHIM 1.2        | 2    | R    |            |          |                             |            |  |
| 48   | 4207423  | フ"ツランク";ラバー               | BUSHING; RUBBER | 1    |      | 05174~     |          |                             |            |  |
|      |          |                           |                 |      |      |            |          | ,                           |            |  |
|      |          |                           | ^               | -    |      |            |          |                             |            |  |
|      |          |                           |                 |      |      |            |          |                             | 1          |  |
|      |          |                           |                 |      |      |            |          |                             |            |  |
|      |          | 1 .                       |                 |      |      |            | <u></u>  | <u></u>                     | <u> </u>   |  |