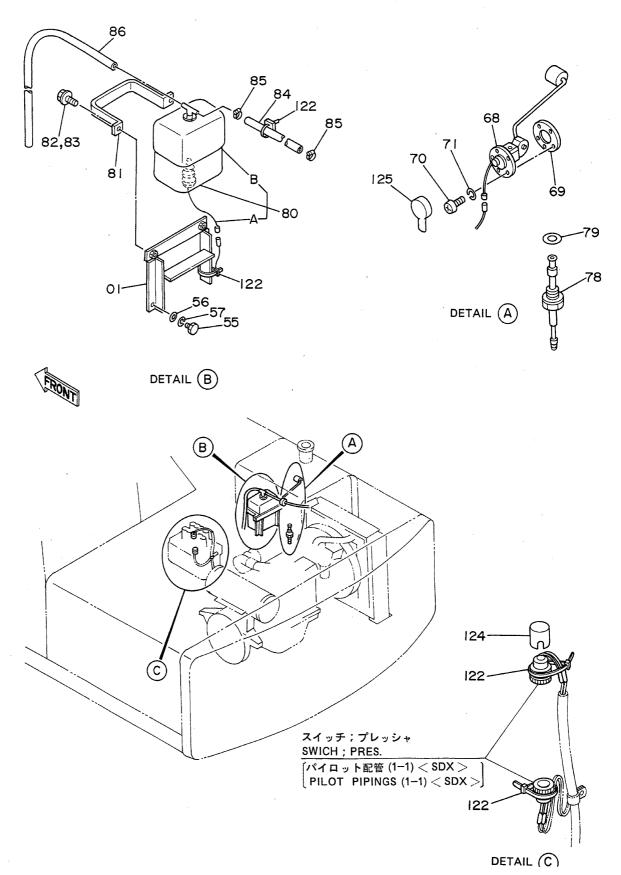

# 目 次 CONTENTS

名 称 Name 適用号機 頁 SERIAL NO. PAGE 上部旋回体 SUPERSTRUCTURE FRAME 001 フレーム **ENGINE** 003 エンジン ラジエータ RADIATOR 005 エアクリーナ AIR CLEANER 007 マフラー MUFFLER 009 バイパスフィルタ (エンジンオイル) BYPASS FILTER (ENGINE OIL) 011 FUEL TANK 013 燃料タンク ポンプ装置 PUMP DEVICE 015 017 旋回装置 SWING DEVICE オイルタンク OIL TANK 019 オイルクーラ配管(1) OIL COOLER PIPINGS (1) 05001~05078, 05089~05108 021 オイルクーラ配管(1) OIL COOLER PIPINGS (1) 05079~05088, 05109~ 023 オイルクーラ配管(2) OIL COOLER PIPINGS (2) 025 オイルクーラ配管(3) OIL COOLER PIPINGS (3) 027 本体配管(1) MAIN PIPINGS (1) 05001~05699, 05705~05783 029 031 本体配管(1) MAIN PIPINGS (1) 05700~05704, 05784~ 本体配管(2) MAIN PIPINGS (2) 05001~05699, 05705~05783 033 MAIN PIPINGS (2) 05700~05704, 05784~ 035 本体配管(2) MAIN PIPINGS (3) 037 本体配管(3) エンジンコントロールレバー(1) ENGINE CONTROL LEVER (1) 05001~05128 039 エンジンコントロールレバー(1) ENGINE CONTROL LEVER (1) 05129~05642 041 エンジンコントロールレバー(1) ENGINE CONTROL LEVER (1) 05643~ 043 ENGINE CONTROL LEVER (2) <SDX> エンジンコントロールレバー(2)<SDX> 045 エンジンコントロールレバー(2)<DX> ENGINE CONTROL LEVER (2) <DX> 047 操作レバー(1) CONTROL LEVER (1) 049 操作レバー(2) < SDX> CONTROL LEVER (2) <SDX> 051 操作レバー(2) < D X > CONTROL LEVER (2) <DX> 053 パイロット配管(1-1) < SDX> PILOT PIPINGS (1-1) (SDX> 055 パイロット配管(1-1) <DX> PILOT PIPINGS (1-1) <DX> 057 パイロット配管(1 - 2) PILOT PIPINGS (1-2) 059 パイロット配管(2) <SDX> PILOT PIPINGS (2) (SDX> 061

PILOT PIPINGS (2) <DX>

パイロット配管(2) <DX>

| 名     | 称                               | N a m e                        | 適用号機                     | 頁     |
|-------|---------------------------------|--------------------------------|--------------------------|-------|
|       |                                 |                                | SERIAL NO.               | PAGE  |
|       |                                 |                                |                          |       |
| パイロ   | ット配管(3-1)                       | PILOT PIPINGS (3-1)            |                          | 065   |
| パイロ   | ット配管(3 – 2)                     | PILOT PIPINGS (3-2)            |                          | 067   |
| パイロ   | ット配管(3 - 3)                     | PILOT PIPINGS (3-3)            |                          | 069   |
|       | ット配管(4)                         | PILOT PIPINGS (4)              |                          | 071   |
| パイロ   | ット配管(5)                         | PILOT PIPINGS (5)              |                          | 073   |
| コント   | ロールボックス(右) <sdx></sdx>          | CONTROL BOX (R) <sdx></sdx>    |                          | 075   |
| コント   | ロールボックス (右) <b><d x=""></d></b> | CONTROL BOX (R) <dx></dx>      |                          | 077   |
|       | ロールボックス (左)                     | CONTROL BOX (L)                |                          | 079   |
|       | パネル <sdx></sdx>                 | GAUGE PANEL <sdx></sdx>        |                          | 081   |
| ゲージ   | パネル <dx></dx>                   | GAUGE PANEL <dx></dx>          |                          | 083   |
| 電気部   | 品(1) <sdx></sdx>                | ELECTRIC PARTS (1) <sdx></sdx> |                          | 085   |
| 電気部   | 品(1) <d x=""></d>               | ELECTRIC PARTS (1) <dx></dx>   |                          | 087   |
| 電気部   | 品(2) <sdx></sdx>                | ELECTRIC PARTS (2) <sdx></sdx> |                          | 089   |
| 電気部   | 品(2) <d x=""></d>               | ELECTRIC PARTS (2) <dx></dx>   |                          | 091   |
| 電気部   | 品(3)                            | ELECTRIC PARTS (3)             |                          | 093   |
| 電気部   | 品(4) <sdx></sdx>                | ELECTRIC PARTS (4) <sdx></sdx> |                          | 095   |
| 電気部   | 品(4) <d x=""></d>               | ELECTRIC PARTS (4) <dx></dx>   |                          | 097   |
| 電気部   | 品(5) <sdx></sdx>                | ELECTRIC PARTS (5) <sdx></sdx> |                          | 099   |
| 電気部   | 品(5) <d x=""></d>               | ELECTRIC PARTS (5) <dx></dx>   |                          | 101   |
| キャブ   | グループ <sdx></sdx>                | CAB GROUP <sdx></sdx>          |                          | 103   |
| キャブ   | グループ <d x=""></d>               | CAB GROUP <dx></dx>            |                          | 105   |
| • * * | ブ(1) <sdx></sdx>                | ·CAB (1) <sdx></sdx>           |                          | 107   |
| • * + | ブ(1) <dx></dx>                  | ·CAB (1) <dx></dx>             |                          | 109   |
| • + + | ブ(2)                            | •CAB (2)                       |                          | 111   |
| • * * | ブ(3) <sdx></sdx>                | -CAB (3) <sdx></sdx>           |                          | 113   |
| • + + | ブ(3) <d x=""></d>               | •CAB (3) <dx></dx>             |                          | 115   |
| • * + | ブ(4)                            | •CÁB (4)                       |                          | 117   |
| • * * | ブ(5) <sdx></sdx>                | ·CAB (5) <sdx></sdx>           |                          | . 119 |
| • + + | ブ (5) <d x=""></d>              | ·CAB (5) <dx></dx>             |                          | 121   |
| • * * | ブ(6)                            | •CAB (6)                       |                          | 123   |
| シート   |                                 | SEAT                           |                          | 125   |
| カバー   | (1)                             | COVER (1)                      | 05001~05699, 05705~05783 | 127   |
| カバー   | (1)                             | COVER (1)                      | 05700~05704, 05784~      | 129   |
| カバー   | (2)                             | COVER (2)                      |                          | 131   |
| カバー   |                                 | COVER (3)                      |                          | 133   |
|       | ロック                             | -DOOR LOCK                     |                          | 135   |