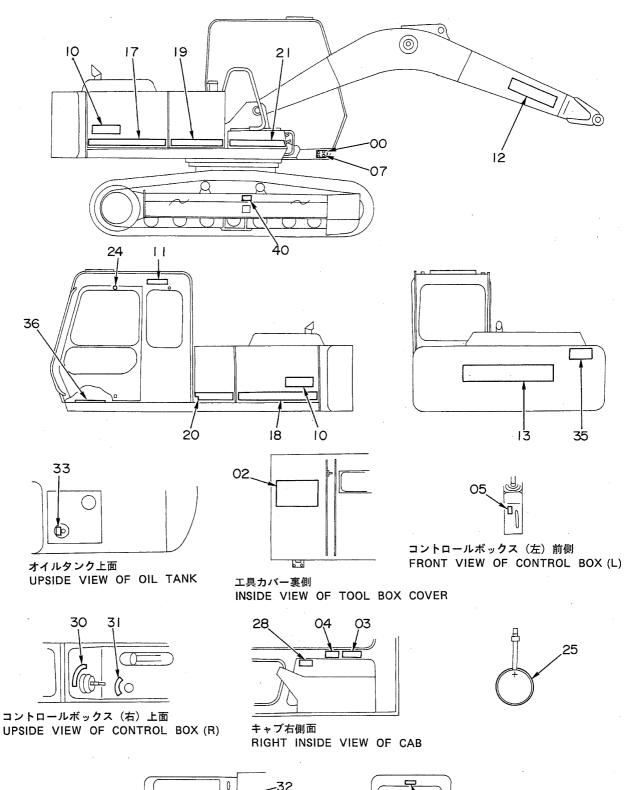

# 目 次 CONTENTS

名 称 Name 適用号機 頁 SERIAL NO. PAGE 上部旋回体 SUPERSTRUCTURE FRAME 001 フレーム **ENGINE** 003 エンジン ラジエータ RADIATOR 005 エアクリーナ AIR CLEANER 007 マフラー MUFFLER 009 バイパスフィルタ (エンジンオイル) BYPASS FILTER (ENGINE OIL) 011 FUEL TANK 013 燃料タンク ポンプ装置 PUMP DEVICE 015 017 旋回装置 SWING DEVICE オイルタンク OIL TANK 019 オイルクーラ配管(1) OIL COOLER PIPINGS (1) 05001~05078, 05089~05108 021 オイルクーラ配管(1) OIL COOLER PIPINGS (1) 05079~05088, 05109~ 023 オイルクーラ配管(2) OIL COOLER PIPINGS (2) 025 オイルクーラ配管(3) OIL COOLER PIPINGS (3) 027 本体配管(1) MAIN PIPINGS (1) 05001~05699, 05705~05783 029 031 本体配管(1) MAIN PIPINGS (1) 05700~05704, 05784~ 本体配管(2) MAIN PIPINGS (2) 05001~05699, 05705~05783 033 MAIN PIPINGS (2) 05700~05704, 05784~ 035 本体配管(2) MAIN PIPINGS (3) 037 本体配管(3) エンジンコントロールレバー(1) ENGINE CONTROL LEVER (1) 05001~05128 039 エンジンコントロールレバー(1) ENGINE CONTROL LEVER (1) 05129~05642 041 エンジンコントロールレバー(1) ENGINE CONTROL LEVER (1) 05643~ 043 ENGINE CONTROL LEVER (2) <SDX> エンジンコントロールレバー(2)<SDX> 045 エンジンコントロールレバー(2)<DX> ENGINE CONTROL LEVER (2) <DX> 047 操作レバー(1) CONTROL LEVER (1) 049 操作レバー(2) < SDX> CONTROL LEVER (2) <SDX> 051 操作レバー(2) < D X > CONTROL LEVER (2) <DX> 053 パイロット配管(1-1) < SDX> PILOT PIPINGS (1-1) (SDX> 055 パイロット配管(1-1) <DX> PILOT PIPINGS (1-1) <DX> 057 パイロット配管(1 - 2) PILOT PIPINGS (1-2) 059 パイロット配管(2) <SDX> PILOT PIPINGS (2) (SDX> 061

PILOT PIPINGS (2) <DX>

パイロット配管(2) <DX>

| 名     | 称                               | N a m e                        | 適用号機                     | 頁     |
|-------|---------------------------------|--------------------------------|--------------------------|-------|
|       |                                 |                                | SERIAL NO.               | PAGE  |
|       |                                 |                                |                          |       |
| パイロ   | ット配管(3-1)                       | PILOT PIPINGS (3-1)            |                          | 065   |
| パイロ   | ット配管(3 – 2)                     | PILOT PIPINGS (3-2)            |                          | 067   |
| パイロ   | ット配管(3 - 3)                     | PILOT PIPINGS (3-3)            |                          | 069   |
|       | ット配管(4)                         | PILOT PIPINGS (4)              |                          | 071   |
| パイロ   | ット配管(5)                         | PILOT PIPINGS (5)              |                          | 073   |
| コント   | ロールボックス(右) <sdx></sdx>          | CONTROL BOX (R) <sdx></sdx>    |                          | 075   |
| コント   | ロールボックス (右) <b><d x=""></d></b> | CONTROL BOX (R) <dx></dx>      |                          | 077   |
|       | ロールボックス (左)                     | CONTROL BOX (L)                |                          | 079   |
|       | パネル <sdx></sdx>                 | GAUGE PANEL <sdx></sdx>        |                          | 081   |
| ゲージ   | パネル <dx></dx>                   | GAUGE PANEL <dx></dx>          |                          | 083   |
| 電気部   | 品(1) <sdx></sdx>                | ELECTRIC PARTS (1) <sdx></sdx> |                          | 085   |
| 電気部   | 品(1) <d x=""></d>               | ELECTRIC PARTS (1) <dx></dx>   |                          | 087   |
| 電気部   | 品(2) <sdx></sdx>                | ELECTRIC PARTS (2) <sdx></sdx> |                          | 089   |
| 電気部   | 品(2) <d x=""></d>               | ELECTRIC PARTS (2) <dx></dx>   |                          | 091   |
| 電気部   | 品(3)                            | ELECTRIC PARTS (3)             |                          | 093   |
| 電気部   | 品(4) <sdx></sdx>                | ELECTRIC PARTS (4) <sdx></sdx> |                          | 095   |
| 電気部   | 品(4) <d x=""></d>               | ELECTRIC PARTS (4) <dx></dx>   |                          | 097   |
| 電気部   | 品(5) <sdx></sdx>                | ELECTRIC PARTS (5) <sdx></sdx> |                          | 099   |
| 電気部   | 品(5) <d x=""></d>               | ELECTRIC PARTS (5) <dx></dx>   |                          | 101   |
| キャブ   | グループ <sdx></sdx>                | CAB GROUP <sdx></sdx>          |                          | 103   |
| キャブ   | グループ <d x=""></d>               | CAB GROUP <dx></dx>            |                          | 105   |
| • * * | ブ(1) <sdx></sdx>                | ·CAB (1) <sdx></sdx>           |                          | 107   |
| • * + | ブ(1) <dx></dx>                  | ·CAB (1) <dx></dx>             |                          | 109   |
| • + + | ブ(2)                            | •CAB (2)                       |                          | 111   |
| • * * | ブ(3) <sdx></sdx>                | -CAB (3) <sdx></sdx>           |                          | 113   |
| • + + | ブ(3) <d x=""></d>               | •CAB (3) <dx></dx>             |                          | 115   |
| • * + | ブ(4)                            | •CÁB (4)                       |                          | 117   |
| • * * | ブ(5) <sdx></sdx>                | ·CAB (5) <sdx></sdx>           |                          | . 119 |
| • + + | ブ (5) <d x=""></d>              | ·CAB (5) <dx></dx>             |                          | 121   |
| • * * | ブ(6)                            | •CAB (6)                       |                          | 123   |
| シート   |                                 | SEAT                           |                          | 125   |
| カバー   | (1)                             | COVER (1)                      | 05001~05699, 05705~05783 | 127   |
| カバー   | (1)                             | COVER (1)                      | 05700~05704, 05784~      | 129   |
| カバー   | (2)                             | COVER (2)                      |                          | 131   |
| カバー   |                                 | COVER (3)                      |                          | 133   |
|       | ロック                             | -DOOR LOCK                     |                          | 135   |