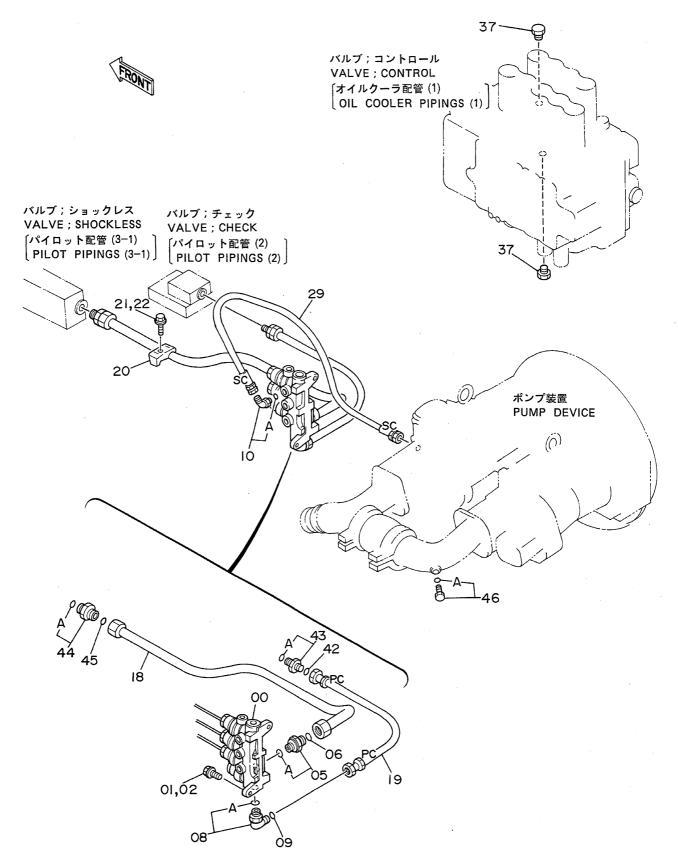

# 目 次 CONTENTS

名 称 Name 適用号機 頁 SERIAL NO. PAGE 上部旋回体 SUPERSTRUCTURE FRAME 001 フレーム **ENGINE** 003 エンジン ラジエータ RADIATOR 005 エアクリーナ AIR CLEANER 007 マフラー MUFFLER 009 バイパスフィルタ (エンジンオイル) BYPASS FILTER (ENGINE OIL) 011 FUEL TANK 013 燃料タンク ポンプ装置 PUMP DEVICE 015 017 旋回装置 SWING DEVICE オイルタンク OIL TANK 019 オイルクーラ配管(1) OIL COOLER PIPINGS (1) 05001~05078, 05089~05108 021 オイルクーラ配管(1) OIL COOLER PIPINGS (1) 05079~05088, 05109~ 023 オイルクーラ配管(2) OIL COOLER PIPINGS (2) 025 オイルクーラ配管(3) OIL COOLER PIPINGS (3) 027 本体配管(1) MAIN PIPINGS (1) 05001~05699, 05705~05783 029 031 本体配管(1) MAIN PIPINGS (1) 05700~05704, 05784~ 本体配管(2) MAIN PIPINGS (2) 05001~05699, 05705~05783 033 MAIN PIPINGS (2) 05700~05704, 05784~ 035 本体配管(2) MAIN PIPINGS (3) 037 本体配管(3) エンジンコントロールレバー(1) ENGINE CONTROL LEVER (1) 05001~05128 039 エンジンコントロールレバー(1) ENGINE CONTROL LEVER (1) 05129~05642 041 エンジンコントロールレバー(1) ENGINE CONTROL LEVER (1) 05643~ 043 ENGINE CONTROL LEVER (2) <SDX> エンジンコントロールレバー(2)<SDX> 045 エンジンコントロールレバー(2)<DX> ENGINE CONTROL LEVER (2) <DX> 047 操作レバー(1) CONTROL LEVER (1) 049 操作レバー(2) < SDX> CONTROL LEVER (2) <SDX> 051 操作レバー(2) < D X > CONTROL LEVER (2) <DX> 053 パイロット配管(1-1) < SDX> PILOT PIPINGS (1-1) (SDX> 055 パイロット配管(1-1) <DX> PILOT PIPINGS (1-1) <DX> 057 パイロット配管(1 - 2) PILOT PIPINGS (1-2) 059 パイロット配管(2) <SDX> PILOT PIPINGS (2) (SDX> 061