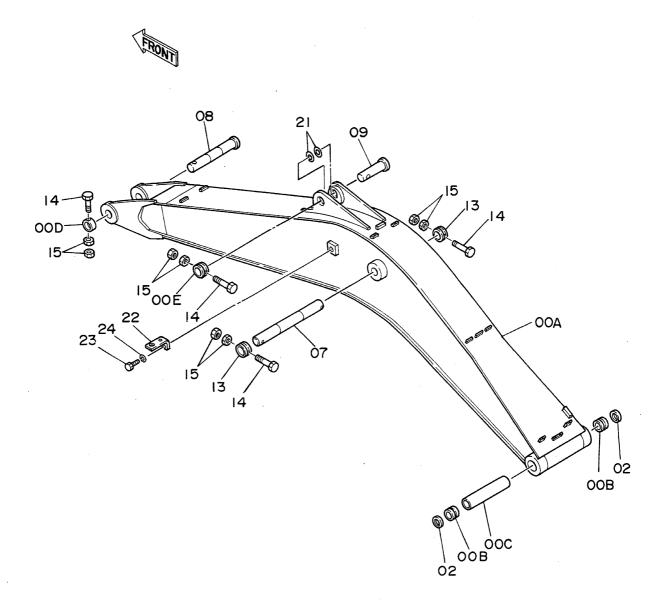

| 名       | <b>称</b>                        | Name 適用号機                                                         | 頁                |
|---------|---------------------------------|-------------------------------------------------------------------|------------------|
| 7.5     | 121                             |                                                                   | PAGE             |
|         |                                 | SERIAL NO.                                                        | THUE             |
| コントロ    | ロールボックス(右)<4本レバー式>              | CONTROL BOX (R) <4-LEVER TYPE>                                    | 193              |
| キャブ     | ゲループ <b>&lt;4</b> 本レバー式>        | CAB GROUP <4-LEVER TYPE>                                          | 195              |
| シート・    | <4本レバー式>                        | SEAT <4-LEVER TYPE>                                               | 197              |
| 燃料ダ     | ブルフィルタ                          | FUEL DOUBLE FILTER                                                | 199              |
| ウィン     | ドガード                            | WINDOW GUARD                                                      | 201              |
| センタ     | ーカバー                            | CENTER COVER                                                      | 203              |
| トラッ:    | クリンク 800G(スタンダードトラック)           | TRACK-LINK 800G (STD. TRACK)                                      | 205              |
| トラッ:    | クリンク 800G(LCトラック)               | TRACK-LINK 800G (LC TRACK)                                        | 207              |
| トラッ     | クリンク 900A(スタンダードトラック)           | TRACK-LINK 900A (STD. TRACK)                                      | 209              |
| トラッ     | クリンク 900A(LCトラック)               | TRACK-LINK 900A (LC TRACK)                                        | 211              |
| ロング     | 7-4 3. 61M                      | LONG ARM 3.61M                                                    | 213              |
| ショー     | トアーム 2. 3M                      | SHORT ARM 2.3M                                                    | 215              |
| スーパ・    | ーショートアーム 1.9M                   | SUPER SHORT ARM 1.9M                                              | 217              |
| バケッ     | F 0. 7                          | BUCKET 0.7                                                        | 219              |
| バケッ     | F 1. 0                          | BUCKET 1.0                                                        | 221              |
| バケッ     | · 1. 1                          | BUCKET 1.1                                                        | 223              |
| バケッ     | · 1. 2                          | BUCKET 1.2                                                        | 225              |
| ロック     | バケット 0.8                        | ROCK BUCKET 0.8                                                   | 227              |
| リッパ     | バケット 0.7                        | RIPPER BUCKET 0.7                                                 | 229              |
| 1本爪     | IJ <sub>ツ</sub> プ               | ONE-POINT RIPPER                                                  | 231              |
| ホース     | ラプチャーバルブ配管(ブーム)                 | HOSE RUPTURE VALVE PIPINGS (BOOM)                                 | 233              |
| ホース     | ラプチャーバルブ配管(アーム)                 | HOSE RUPTURE VALVE PIPINGS (ARM) 05001~05665                      | 235              |
| ホース     | ラプチャーバルブ配管(アーム)                 | HOSE RUPTURE VALVE PIPINGS (ARM) 05666~                           | 237              |
| 予備ペ     | _                               | SPARE PEDAL                                                       | 239              |
| 予備ペ     | ダル用パイロット配管                      | PTI OT PIDINGS FOR SPADE PENAL                                    | 241              |
| ブレー     | カ,クラッシャ用配管(1)                   | PIPINGS (1) FOR BREAKER, CRUSHER                                  | 243              |
| ブレー     | カ,クラッシャ用配管(2)                   | PIPINGS (2) FOR BREAKER, CRUSHER                                  | 245              |
| ブレー     | カ,クラッシャ用配管(3)                   | PIPINGS (3) FOR BREAKER, CRUSHER                                  | 247              |
|         | <b><npkブレーカ></npkブレーカ></b>      | <npk breaker=""></npk>                                            |                  |
| ブレー     | カ,クラッシャ用配管(3)                   | PIPINGS (3) FOR BREAKER, CRUSHER                                  | 249              |
|         | <npkブレーカ&クラッシャ></npkブレーカ&クラッシャ> | <npk &="" breaker="" crusher=""></npk>                            |                  |
| ブレー     | カ, クラッシャ用配管(3)                  | PIPINGS (3) FOR BREAKER, CRUSHER                                  | 251              |
| ******* | <オカダ/古河ブレーカ>                    | <okada breaker="" furukawa=""></okada>                            |                  |
| ブレー     | カ,クラッシャ用配管(3)                   | PIPINGS (3) FOR BREAKER, CRUSHER                                  | 253              |
|         | <オカダ/古河ブレーカ&クラッシャ>              | <pre><okada &="" breaker="" crusher="" furukama=""></okada></pre> | PARPANAAN SPONGS |
| 合流配     | 管(1)                            | CONFLUENT PIPINGS (1)                                             | 255              |