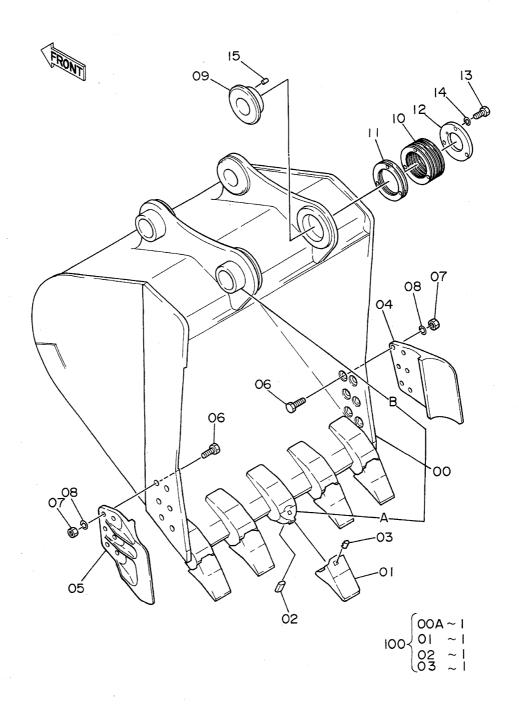

|          |                                             |            |  |
|      |          |           |              |         |                    |                    |          |                                             |            |  |
| ·    |          |           |              |         |                    |                    |          |                                             |            |  |
|      | ٠        |           |              |         |                    |                    |          |                                             |            |  |
|      |          |           |              |         |                    |                    |          |                                             | <u> </u>   |  |

バケット 0.9 Bucket 0.9



05001~

|                                         |                    |                           | 05001~               |            |                    |                    |     |                                             |         |  |  |
|-----------------------------------------|--------------------|---------------------------|----------------------|------------|--------------------|--------------------|-----|---------------------------------------------|---------|--|--|
| 一一一<br>行号<br>ITEM                       | 部品番号<br>PART NO.   | 部品名<br>PART NAME          | or PART NAME<br>CODE | 数量<br>Q'TY | サービス<br>コード<br>S.С | 適用号機<br>SERIAL NO. | 互換性 | 代替部<br>REPLACEA<br>PART<br>部品番号<br>PART NO. | 数量      |  |  |
| 00                                      | 9067024<br>9067022 | バケツト アツセ