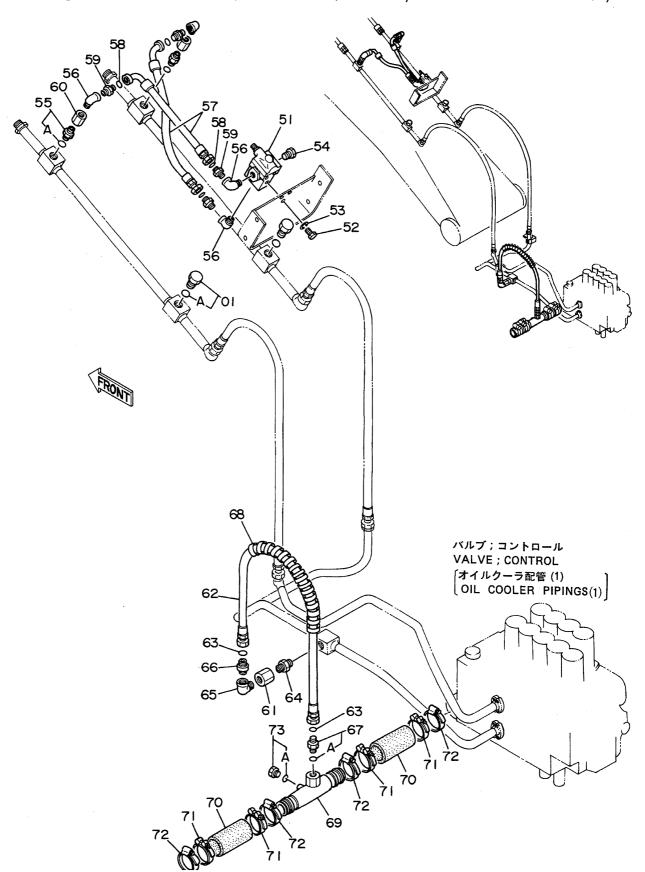

| 名       | <b>称</b>                        | Name 適用号機                                                         | 頁                |
|---------|---------------------------------|-------------------------------------------------------------------|------------------|
| 7.5     | 121                             |                                                                   | PAGE             |
|         |                                 | SERIAL NO.                                                        | THUE             |
| コントロ    | ロールボックス(右)<4本レバー式>              | CONTROL BOX (R) <4-LEVER TYPE>                                    | 193              |
| キャブ     | ゲループ <b>&lt;4</b> 本レバー式>        | CAB GROUP <4-LEVER TYPE>                                          | 195              |
| シート・    | <4本レバー式>                        | SEAT <4-LEVER TYPE>                                               | 197              |
| 燃料ダ     | ブルフィルタ                          | FUEL DOUBLE FILTER                                                | 199              |
| ウィン     | ドガード                            | WINDOW GUARD                                                      | 201              |
| センタ     | ーカバー                            | CENTER COVER                                                      | 203              |
| トラッ:    | クリンク 800G(スタンダードトラック)           | TRACK-LINK 800G (STD. TRACK)                                      | 205              |
| トラッ:    | クリンク 800G(LCトラック)               | TRACK-LINK 800G (LC TRACK)                                        | 207              |
| トラッ     | クリンク 900A(スタンダードトラック)           | TRACK-LINK 900A (STD. TRACK)                                      | 209              |
| トラッ     | クリンク 900A(LCトラック)               | TRACK-LINK 900A (LC TRACK)                                        | 211              |
| ロング     | 7-4 3. 61M                      | LONG ARM 3.61M                                                    | 213              |
| ショー     | トアーム 2. 3M                      | SHORT ARM 2.3M                                                    | 215              |
| スーパ・    | ーショートアーム 1.9M                   | SUPER SHORT ARM 1.9M                                              | 217              |
| バケッ     | F 0. 7                          | BUCKET 0.7                                                        | 219              |
| バケッ     | F 1. 0                          | BUCKET 1.0                                                        | 221              |
| バケッ     | · 1. 1                          | BUCKET 1.1                                                        | 223              |
| バケッ     | · 1. 2                          | BUCKET 1.2                                                        | 225              |
| ロック     | バケット 0.8                        | ROCK BUCKET 0.8                                                   | 227              |
| リッパ     | バケット 0.7                        | RIPPER BUCKET 0.7                                                 | 229              |
| 1本爪     | IJ <sub>ツ</sub> プ               | ONE-POINT RIPPER                                                  | 231              |
| ホース     | ラプチャーバルブ配管(ブーム)                 | HOSE RUPTURE VALVE PIPINGS (BOOM)                                 | 233              |
| ホース     | ラプチャーバルブ配管(アーム)                 | HOSE RUPTURE VALVE PIPINGS (ARM) 05001~05665                      | 235              |
| ホース     | ラプチャーバルブ配管(アーム)                 | HOSE RUPTURE VALVE PIPINGS (ARM) 05666~                           | 237              |
| 予備ペ     | _                               | SPARE PEDAL                                                       | 239              |
| 予備ペ     | ダル用パイロット配管                      | PTI OT PIDINGS FOR SPADE PENAL                                    | 241              |
| ブレー     | カ,クラッシャ用配管(1)                   | PIPINGS (1) FOR BREAKER, CRUSHER                                  | 243              |
| ブレー     | カ,クラッシャ用配管(2)                   | PIPINGS (2) FOR BREAKER, CRUSHER                                  | 245              |
| ブレー     | カ,クラッシャ用配管(3)                   | PIPINGS (3) FOR BREAKER, CRUSHER                                  | 247              |
|         | <b><npkブレーカ></npkブレーカ></b>      | <npk breaker=""></npk>                                            |                  |
| ブレー     | カ,クラッシャ用配管(3)                   | PIPINGS (3) FOR BREAKER, CRUSHER                                  | 249              |
|         | <npkブレーカ&クラッシャ></npkブレーカ&クラッシャ> | <npk &="" breaker="" crusher=""></npk>                            |                  |
| ブレー     | カ, クラッシャ用配管(3)                  | PIPINGS (3) FOR BREAKER, CRUSHER                                  | 251              |
| ******* | <オカダ/古河ブレーカ>                    | <okada breaker="" furukawa=""></okada>                            |                  |
| ブレー     | カ,クラッシャ用配管(3)                   | PIPINGS (3) FOR BREAKER, CRUSHER                                  | 253              |
|         | <オカダ/古河ブレーカ&クラッシャ>              | <pre><okada &="" breaker="" crusher="" furukama=""></okada></pre> | PARPANAAN SPONGS |
| 合流配     | 管(1)                            | CONFLUENT PIPINGS (1)                                             | 255              |