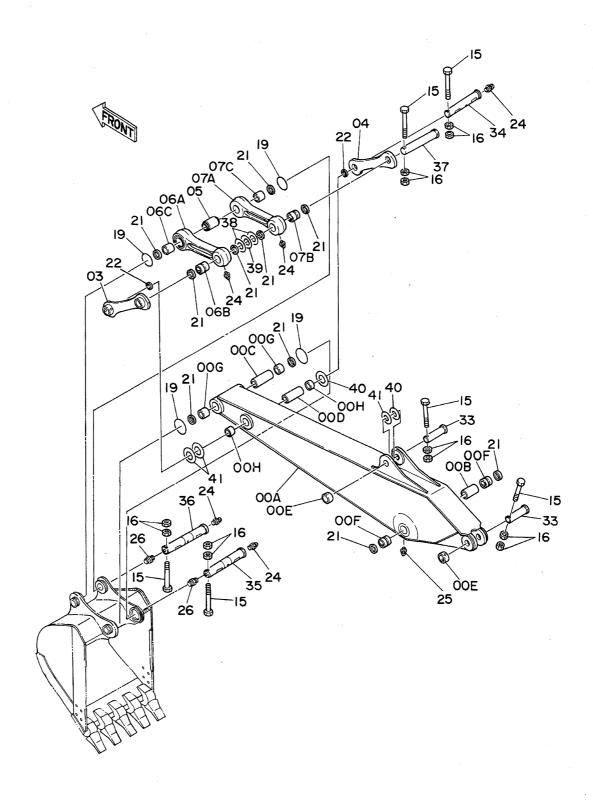

|           |              |     |                    |                    |     |                                              |            |
|                                         |                  |           | ~            |     |                    |                    |     |                                              |            |
|                                         |                  |           |              |     |                    |                    |     |                                              |            |
|                                         |                  |           |              |     |                    |                    |     |                                              |            |

ショートアーム 2.3M Short Arm 2.3M



05001~

| 符号                   | 部品番号     | 部品名                               | PART NAME                | 数量   | サービス       | 適用号機       | 互換性      | 代替部<br>REPLACEA<br>PART                 | BLE        |
|----------------------|----------|-----------------------------------|--------------------------|------|------------|------------|----------|-----------------------------------------|------------|
| ITEM                 | PART NO. | PART NAME                         | CODE                     | Q'TY | ⊐-⊦<br>S.C | SERIAL NO. | 性<br>ICA | 部品番号<br>PART NO.                        | 数量<br>Q'TY |
| 00A√H                | 7018246  | アーム アツセン                          | ARM ASS'Y                | 1    |            |            |          |                                         |