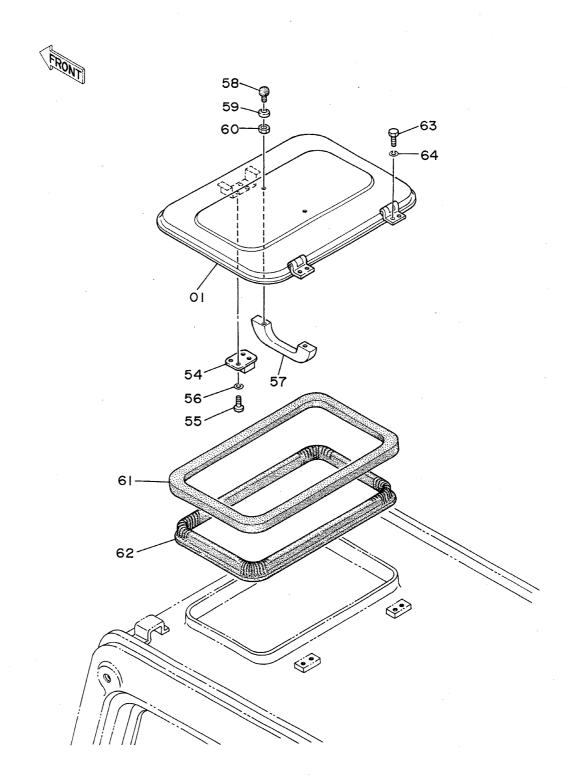

## 2. パーツリストの見方

号: 部品構成図内の各部品に付けられた見出し番号です。

部 品 番 号 : 部品に付けられた固有番号です。数字のみ、あるいは英字と数字の混合で構成してい

ます。

品 名: 部品の名称です。

組立品を構成する部品は、部品名の前に「・ 」印を付け、組立品のつぎに続けて記載 しています。さらに「・」印の部品が組立品の場合は、その構成部品に「・・」印が 付けてあります。以下「・」を順次増やして組立品の構成部品であることを表わして います。

数 量: 「1台分の個数」を示します。ただし、組立品の構成部品は、その組立品「1組分の 個数」を示します。

サービスコード : サービスコード欄に記載している各記号の意味は、次の通りです。

W: その部品を取付ける為には、現地加工作業が必要ですので、当社にご相談ください。

H: その部品は精密部品として取扱っています。分解,修理は、当社にご用命ください。

D: 単品では交換できませんので、その部品の含まれる組部品で交換してください。

K: その部品がサービスパーツキットに含まれていることを示します。

R: 調整用シムなどのように使用する数量が号機毎に異る事を示します。

S: 工場出荷時に組み込まれた部品でなく、修理,サービス用として供給する部品を示します。

Z: その部品はエンジン関連部品です。

OP: オプショナル部品であることを示します。標準機には付いておらず、特別注文により 販売する部品です。

OS : オーバーサイズ部品を示します。

US : アンダーサイズ部品を示します。

(OS, US はスタンダードサイズ部品の次の行に、続けて記載しています。)

#: このパーツリストから、その部品の含まれている装置のリストのページに新しく記載した部品であることを示します。

適 用 号 機 : その部品を使用している機械の「号機」を示します。 [「号機」とは、機械の製番の「一(ハイフン)」以下の数字をいいます。]

適用号機欄上部には、部品全体に適用する「号機」を表示しています。

各部品毎に「号機」表示のないものは、適用号機欄上部の「号機」が適用号機になります。

各部品毎に「号機」表示のあるものは、部品毎の「号機」と適用号機欄上部の「号機」との両方を包含する「号機」が部品毎の適用号機となります。

また、先頭に「D」の文字を表示しているものは、変更切換時期を年月で表わします。 (例:D89/12~・・・1989年12月以降この部品を使用。)

先頭に「H」の文字を表示しているものは、機器の製造番号を表わします。機器の製造番号は、機器の銘板に刻印されており、本パーツリストでは「号機」と区別するために「H」の文字を付けています。

先頭に「F」の文字を表示しているものは、フロントアタッチメントの「フロントNO.」を表わします。「フロントNo.」は、フロントアタッチメントの銘板に刻印されており、本パーツリストでは「号機」と区別するために「F」の文字を付けています。

互 換 性 : 部品番号欄に記載している部品と代替部品欄に記載している部品との間で、互換性の 生じる条件を示します。各記号の意味は次の通りです。

> I : その部品の代わりに、使用できる部品の部品番号と数量を、代替部品欄に示します。 但し、代替部品欄に示す部品の代わりに、その部品を使用することはできません。

P: その部品は使用禁止になっています。代替部品欄に示す部品を使用してください。

T: 組合せで互換性があります。その部品の代わりに、代替部品欄に示す何点かの部品と 組で使用してください。

Υ: その部品と代替部品欄に示す部品は、無条件に互換性があることを示します。

代 替 部 品 : 互換性欄の記号に対応して、代替に使用する部品の部品番号と数量を示します。

《注記》 : 部品をご注文の際、互換性欄に I, P, T, Y と記載されている場合、自動的に