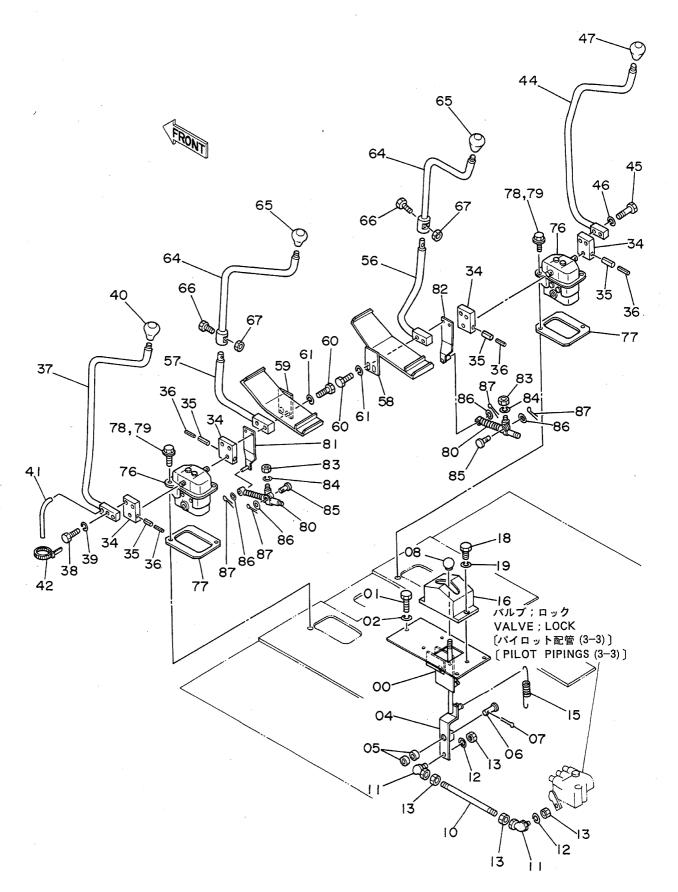

操作レバー (2) 〈SDX〉 Control Lever (2) 〈SDX〉

05001~

|          |                    |                             | •                       |      |         | 05001~       |            |                         |              |
|----------|--------------------|-----------------------------|-------------------------|------|---------|--------------|------------|-------------------------|--------------|
| 符号       | 部品番号               | 部 品 名                       | or PART NAME            | 双黑   | サービスコード | 適用号機         | 互換性        | 代替部<br>REPLACEA<br>PART | elle<br>elle |
| ITEM     | PART NO.           | PART NAME                   | CODE                    | Q'TY | s.ċ     | SERIAL NO.   |            | 部品番号<br>PART NO.        |              |
| 01       | 4204996            | ブ゛ラケヅト                      | BRACKET                 | 2    |         |              |            |                         |              |
| 32       | 1011309            | 1°9"1 (t9"1)                | PEDAL (L)               | 1    |         | ~ 05815      | Т          | 1012156                 | 1            |
| ,        | -                  |                             |                         |      |         |              |            | J021040                 | 2            |
| 32       | 1012156            | ^° ダル (ヒダリ)                 | PEDAL (L)               | 1    |         | 05816~       |            |                         |              |
| 33       | 1011308            | <b>^°</b> <i>\$</i> "ル(ミキ") | PEDAL (R)               | 1    |         | ~ 05815      | T          | 1012155                 | 1            |
| ,        |                    |                             |                         |      |         |              |            | J021040                 | 2            |
| 33       | 1012155            | <b>^*</b> タ*ル(ミキ*)          | PEDAL (R)               | 1    |         | 05816~       |            |                         |              |
| 34       | J901030            | 4.MP                        | BOLT                    | 4    |         | ~ 05450      | I          | J021030                 | 4            |
| 34       | J021030            | #~₩ <b>ト</b> ;₺᠘ス           | BOLT; SEMS              | 4    |         | 05451~ 05815 |            |                         |              |
| 34       | J021040            | # <b>*</b> #                | BOLT                    | 4    |         | 05816~       |            |                         |              |
| 35       | A590910            | 9"57; スプ* りンク*              | WASHER; SPRING          | 4    |         | ~ 05450      |            |                         |              |
| 36       | A590110            | 7757                        | WASHER                  | 4    |         | ~ 05450      |            |                         |              |
| 37       | 8036783            | ר"חע                        | LEVER                   | 1    |         | •            |            |                         |              |
| 38       | 8036784            | υn"-                        | LEVER                   | 1    |         |              |            |                         |              |
| 39       | 4204810            | 2"1"7°                      | GRIP                    | 2    |         |              | ļ <u>.</u> |                         | ļ            |
| 40       | J901040            | #<br>#                      | BOLT                    | 4    |         | ~ 05450      | I          | J011040                 | 4            |
| 40<br>41 | J011040            | #"Wh; e4X                   | BOLT; SEMS              | 4    |         | 05451~       |            |                         |              |
| 42       | A590910            | ワツシヤ;スプリング゛                 | WASHER; SPRING          | 4    |         | ~ 05450      |            |                         |              |
| 43       | 4205317<br>4205318 | t°ン;スプリング<br>  t°ン;スプリング    | PIN; SPRING             | 2 2  |         |              |            |                         |              |
| 44       | 2024630            | νλh;7-h                     | PIN;SPRING<br>REST;FOOT | 1    |         |              |            |                         | ļ            |
| 45       | 2024629            | νλh: 7-h                    | REST; FOOT              | 1    |         |              |            |                         |              |
| 46       | 4191971            | ה"ועל                       | COVER                   | 2    |         |              |            |                         |              |
| 47       | J901030            | #.hr                        | BOLT                    | 6    |         | ~ 05450      | I          | J011030                 | 6            |
| 47       | J011030            | ሕ" <b>ル</b> ト; セムス          | BOLT; SEMS              | 6    |         | 05451~       | 1          | 0011000                 | "            |
| 48       | A590910            | ワツシヤ;スフ*リング"                | WASHER; SPRING          | 6    |         | ~ 05450      |            |                         | ļ            |
| 61       | 4191969            | フ*レート                       | PLATE                   | 1 1  |         | 55.55        |            |                         | Ì            |
| 62       | J901035            | 44"#                        | BOLT                    | 2    |         | ~ 05450      | I          | J011035                 | 2            |
| 62       | J011035            | å"₩ <b>ト</b> ;セムス           | BOLT; SEMS              | 2    | -       | 05451~ 06113 |            |                         |              |
| 62       | J021040            | <b>ሐ</b> "ルト; セムス           | BOLT; SEMS              | 2    |         | 06114~ .     |            |                         |              |
| 63       | A590910            | ワツシヤ;スフ°リンク"                | WASHER; SPRING          | 2    |         | ~ 05450      |            |                         | 1            |
| 64       | 9071983            | א"עםר "רע"ר, "רעו"ו         | VALVE;PILOT             | 1 1  | н       |              |            |                         |              |
| 65       | 4204959            | タ"ンハ"                       | DAMPER                  | 2    |         |              |            |                         |              |
| 66       | A590908            | ワツラヤ;スプリング                  | WASHER: SPRING          | 2    |         |              |            |                         |              |
| 67       | M500807            | ナット                         | NUT                     | 2    |         |              |            |                         |              |
| 88       | 4044928            | t°5                         | PIN                     | 2    |         |              |            |                         |              |
| 69       | 9728053            | フ゛ラケツト                      | BRACKET                 | 1    |         |              |            |                         |              |
| 70       | 9728065            | フ゛ラケツト                      | BRACKET                 | 1    |         |              |            |                         |              |
| 71       | A590108            | ワッシャ                        | WASHER                  | 4    | Ī       |              |            |                         |              |
| 72       | 4022697            | t°ン;ロツク                     | PIN;LOCK                | 4    |         |              |            |                         |              |

## パイロット配管(1-1)〈SDX〉 Pilot Pipings (1-1)〈SDX〉

05001~

|                     |          |                       |                  |      |         | 05001~       |          |                         |     |
|---------------------|----------|-----------------------|------------------|------|---------|--------------|----------|-------------------------|-----|
| 符号                  | 部品番号     | 部品名                   | or PART NAME     | 数量   | サービスコード | 適用号機         | 互換性      | 代替部<br>REPLACEA<br>PART | BLE |
| ITEM                | PART NO. | PART NAME             | CODE             | Q'TY | S.C     | SERIAL NO.   | 性<br>ICA | 部品番号<br>PART NO.        |     |
| 00                  | 4196411  | バルブ;ソレ <i>ノイ</i> ド    | VALVE; SOLENOID  | 1    | н       |              |          |                         | T . |
| 01                  | J901030  | #h                    | BOLT             | 2    | "       | ~ 05450      | I        | J011030                 | 2   |
| 01                  | J011030  | <b>ホ</b> ~ルト;セムス      | BOLT; SEMS       | 2    |         | 05451~       |          |                         | _   |
| 02                  | A590910  | ワツシヤ;スフ* リンク``        | WASHER; SPRING   | 2    |         | ~ 05450      |          |                         |     |
| 05                  | 4197530  | 79"7°9;S              | ADAPTER;S        | 1    |         | ~ 05118      |          |                         |     |
| 05                  | 4210361  | 79"7°9;S              | ADAPTER;S        | 1    |         | 05119~       |          |                         |     |
| 05A                 | 4506418  | ・ローリング"               | •O-RING          | 1    |         |              |          |                         | -   |
| 06                  | 4187308  | 0-952*                | O-RING           | 1    |         | ~ 05118      |          |                         |     |
| 07                  | 4200465  | 79"7°9;S              | ADAPTER;S        | 1    |         |              |          |                         |     |
| 07A                 | 957366   | ·0-957*               | -O-RING          | 1    |         |              |          |                         |     |
| 08                  | 4200580  | Ilhin";S              | ELBOW;S          | 1    |         |              |          |                         |     |
| 08A                 | 4506418  | ·0-957*               | •O-RING          | 1    |         |              |          |                         |     |
| 09                  | 4138938  | 0-957*                | O-RING           | 1    |         |              |          |                         |     |
| 10                  | 4154670  | IN#, S                | ELBOW;S          | 4    |         |              |          |                         |     |
| 10A                 | 957366   | ・ローリング*               | •O-RING          | 1    |         |              |          | ,                       |     |
| 18                  | 9727731  | N° 17°                | PIPE             | 1    |         | ~ 05118      | T        | 9729030                 | 1   |
| ,                   |          |                       |                  |      |         |              |          | 4210361                 | 2   |
| 18                  | 9729030  | n° 17°                | PIPE             | 1    |         | 05119~       |          |                         |     |
| 19                  | 4203125  | ホース;ナイロン(PC)          | HOSE; NYLON (PC) | 1    |         |              |          | ÷                       |     |
| 20                  | 4190125  | 2557°;11°47°          | CLAMP; PIPE      | 1    |         |              | <u></u>  |                         |     |
| . 21                | J901250  | <b>#</b> " <b>h</b> ኑ | BOLT             | 1    |         | ~ 05450      | I        | J011250                 | 1   |
| 21                  | J011250  | <b>ボルト;セムス</b>        | BOLT; SEMS       | 1    |         | 05451~       |          |                         |     |
| 22                  | A590912  | ワツシヤ;スフ*リンク゛          | WASHER; SPRING   | 1    |         | ~ 05450      |          |                         |     |
| 26                  | 4187914  | シリン <b>タ</b> "        | CYL.             | 2    |         |              |          |                         |     |
| .27                 | 4204180  | ホ−ス (SA)              | HOSE (SA)        | 1    |         |              | ļ        |                         |     |
| 28                  | 4204181  | ホース (SB)              | HOSE (SB)        | 1    |         |              |          |                         |     |
| 29                  | 4203102  | ホース (SC)              | HOSE (SC)        | 1    |         |              |          |                         |     |
| 30                  | 4203103  | ホース;ナイロン(DC)          | HOSE; NYLON (DC) | 1    |         |              |          |                         |     |
| 37                  | 4188551  | スイツチ;プレツシヤ            | SWITCH; PRES.    | 2    |         | STD. :~06230 | Υ        | 4259333                 | 2   |
|                     |          |                       | ****             |      | ļ       | LC :~06251   | ļ        |                         | ļ   |
| 37                  | 4259333  | スイツチ;プレツシヤ            | SWITCH; PRES.    | 2    |         | STD. :06231~ |          |                         |     |
| ,                   |          |                       |                  |      |         | LC :06252~   |          |                         |     |
| 40                  | 4055312  | クリ <b>ッフ°</b>         | CLIP             | 2    |         |              |          |                         |     |
| 41                  | 4208277  | ブーツ                   | BOOT             | . 2  |         |              |          |                         |     |
| 42                  | 4138938  | 0-157"                | O-RING           | 1    | ļ       |              | ļ        |                         | ļ   |
| 43<br>434           | 4189602  | P9"7*9;S              | ADAPTER;S        | 1    |         |              |          |                         |     |
| 43A                 | 4506418  | •0-957*               | •O-RING          | 1    |         | ****         |          |                         |     |
| 44                  | 4197530  | 79"7°9;S              | ADAPTER:S        | 1    |         | ~ 05118      |          |                         |     |
| 44<br>/:/. <b>A</b> | 4210361  | 7ダプタ;S<br>・0-リング      | ADAPTER;S        | 1    |         | 05119~       |          |                         |     |
| 44A                 | 4506418  | יטני-ט־               | +O-RING          |      |         |              |          |                         |     |

## パイロット配管(1-1)〈DX〉 Pilot Pipings (1-1)〈DX〉

05001~

|            |                    | •                           |                                        |      |      | 05001~                                 |     |                         |                                                  |
|------------|--------------------|-----------------------------|----------------------------------------|------|------|----------------------------------------|-----|-------------------------|--------------------------------------------------|
| 符号<br>ITEM | 部品番号               | 部品名                         | or PART NAME                           | 双里   | ナービス | 適用号機                                   | 互換性 | 代替部<br>REPLACEA<br>PART |                                                  |
| I I EIVI   | PART NO.           | PART NAME                   | CODE                                   | Q'TY | S.C  | SERIAL NO.                             | ICA | 部品番号<br>PART NO.        | 数量<br>Q'TY                                       |
| 00         | /20000/            | 1/WH = W = 1111 = 7         | UALUE ADEL TEE                         |      | 11   | ······································ |     |                         | <del>                                     </del> |
| 00<br>01   | 4209994            | <b>パ*ルフ**;リリーフ</b>          | VALVE; RELIEF                          | 1    | Н    | . 05/50                                | ,   | 1011070                 |                                                  |
|            | J901030            | #<br>#                      | BOLT                                   | 2    |      | ~ 05450                                | Ι   | J011030                 | 2                                                |
| 01<br>02   | J011030<br>A590910 | ホ"ルト; セムス<br>ワツシヤ; スフ° リンク" | BOLT; SEMS WASHER; SPRING              | 2    |      | 05451∻<br>~ 05450                      | -   |                         |                                                  |
| 05         |                    |                             | ADAPTER;S                              | 2    |      |                                        |     |                         |                                                  |
| 05         | 4197530            | 79"7°9;S                    |                                        |      |      | ~ 05118                                |     |                         | ļ                                                |
| 05A        | 4210361            | 79"7"9;S                    | ADAPTER;S                              |      |      | 05119~                                 |     |                         |                                                  |
|            | 4506418            | -0-157*                     | ·O-RING                                | 1    |      | . 05110                                |     |                         |                                                  |
| 06         | 4187308            | 0-957*                      | O-RING                                 | 1    |      | ~ 05118                                |     |                         |                                                  |
| 80         | 4200580            | II/th";S                    | ELBOW;S                                |      |      |                                        |     |                         |                                                  |
| 08A        | 4506418            | +0-45 <i>9</i> "            | -D-RING                                | 1    |      |                                        |     |                         | ļ                                                |
| 09         | 4138938            | 0-1137"                     | O-RING                                 |      |      |                                        |     |                         |                                                  |
| 10         | 4154670            | Ilva";S                     | ELBOW; S                               | 1 1  |      |                                        |     |                         |                                                  |
| 10A        | 957366             | ・ローリング                      | ·O-RING                                | 1 1  |      |                                        | _   |                         |                                                  |
| 18         | 9727731            | N° 17°                      | PIPE                                   | 1    |      | ~ 05118                                | T   | 9729030                 | 1                                                |
| ,          |                    |                             |                                        |      |      |                                        |     | 4210361                 | 2                                                |
| 18         | 9729030            | N° 17°                      | PIPE                                   | 1    |      | 05119~                                 |     |                         |                                                  |
| 19         | 4203125            | ホース;ナイロン(PC)                | HOSE; NYLON (PC)                       | 1    |      |                                        |     |                         |                                                  |
| 20         | 4190125            | 2557°; η° 17°               | CLAMP; PIPE                            | 1    |      |                                        |     |                         |                                                  |
| 21         | J901250            | # <b>"</b>   }              | BOLT                                   | 1 1  |      | ~ 05450                                | I   | J011250                 | 1                                                |
| 21         | J011250            | #"ከኑ; ፍላሂ                   | BOLT; SEMS                             |      |      | 05451~                                 |     |                         |                                                  |
| 22         | A590912            | ワツシヤ;スフ*リンク*                | WASHER; SPRING                         | 1    |      | ~ 05450                                |     |                         |                                                  |
| 29         | 4203102            | ホ-ス (SC)                    | HOSE (SC)                              | 1    |      |                                        |     |                         |                                                  |
| 37         | 4209374            | 7° 50"                      | PLUG                                   | 2    |      |                                        |     |                         |                                                  |
| 42         | 4138938            | ローリング"                      | O-RING                                 | 1    |      |                                        |     |                         | Ì                                                |
| 43         | 4189602            | 79"7°9;S                    | ADAPTER;S                              | 1    |      |                                        |     |                         |                                                  |
| 43A        | 4506418            | ・ローリング゛                     | •O-RING                                | 1    |      |                                        |     |                         |                                                  |
| 44         | 4197530            | 79"7°9;S                    | ADAPTER;S                              | 1    |      | ~ 05118                                |     |                         |                                                  |
| 44         | 4210361            | 79"7°9;S                    | ADAPTER;S                              | 1 1  |      | 05119~                                 |     |                         |                                                  |
| 44A        | 4506418            | ・ローリング*                     | •O-RING                                | 1    |      |                                        |     |                         |                                                  |
| 45         | 4187308            | 0-リング*                      | O-RING                                 | 1    |      | ~ 05118                                | ļ   |                         |                                                  |
| 46         | 4093624            | 7° 51"                      | PLUG                                   | 1    |      |                                        |     |                         |                                                  |
| 46A        | 957366             | `•0-UJ2^``                  | -O-RING                                | 1    |      |                                        |     |                         |                                                  |
|            |                    |                             |                                        |      |      |                                        |     |                         |                                                  |
|            |                    |                             |                                        |      |      |                                        |     |                         |                                                  |
|            |                    |                             | ······································ |      |      |                                        |     |                         | <u> </u>                                         |
|            |                    |                             |                                        |      |      |                                        |     |                         |                                                  |
|            |                    |                             |                                        |      |      |                                        |     |                         |                                                  |
|            |                    | 1                           |                                        |      |      |                                        | L   | 1                       |                                                  |