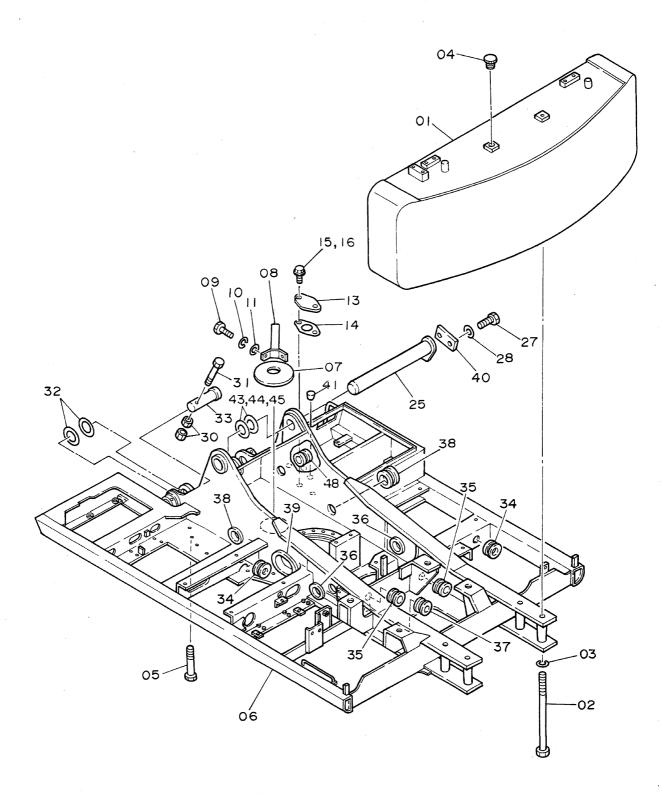

# 上部旋回体 SUPERSTRUCTURE

フレーム Frame

フレーム FRAME

| 符号   | 部品番号     | 部品名                       | or PART NAME    | 数量   | サービス | 適用号機       | 互換性      | 代替部品<br>REPLACEABLE<br>PART |            |  |
|------|----------|---------------------------|-----------------|------|------|------------|----------|-----------------------------|------------|--|
| ITEM | PART NO. | PART NAME                 | CODE            | Q'TY | s.c  | SERIAL NO. | 性<br>ICA | 部品番号<br>PART NO.            | 数量<br>Q'TY |  |
| 01   | 6007828  | ウェイト;かウンタ                 | WEIGHT; COUNTER | 1    |      |            |          |                             |            |  |
| 02   | J833030  | # <b>"</b> N <sub>F</sub> | BOLT            | 4    |      |            |          |                             |            |  |
| 03   | 4174859  | ワツシヤ                      | WASHER          | 4    |      |            |          |                             |            |  |
| 04   | 4139583  | キ <b>ヤ</b> "フ*            | CAP             | 2    |      |            |          |                             |            |  |
| 05   | J932203  | <b>#</b> " <b>ከ</b> ኑ     | BOLT            | 30   |      |            |          |                             |            |  |
| 06   | 5001871  | フレーム;メイン                  | FRAME; MAIN     | 1    |      |            |          |                             |            |  |
| 07   | 4176863  | カリ"ー;リア                   | COVER; REAR     | 1    |      |            |          |                             |            |  |
| 80   | 8033211  | ストツハ*                     | STOPPER         | 1    |      | -          |          |                             |            |  |
| 09   | J901435  | #h                        | BOLT            | 2    |      |            |          |                             |            |  |
| 10   | A590914  | ワツシヤ;スフ* リング*             | WASHER; SPRING  | 2    |      |            |          |                             |            |  |
| 11   | 4114404  | 7"7517                    | WASHER          | 2    |      |            |          |                             |            |  |
| 13   | 4013896  | <b>ታ</b> /ነ –             | COVER           | 1    |      |            |          |                             | ÷          |  |
| 14   | 4157713  | ハーツキン                     | PACKING         | 1    |      |            |          |                             |            |  |
| 15   | A590110  | קלעיני                    | WASHER          | 2    |      | ~ 05450    |          |                             |            |  |
| 16   | J901020  | <b>ቴ"</b> ሁኮ              | BOLT            | 2    |      | ~ 05450    | I        | J021025                     | 2          |  |
| 16   | J021025  | <b>ሕ"⊮</b> Ւ; セ᠘ス         | BOLT; SEMS      | 2    |      | 05451~     |          |                             |            |  |
| 25   | 8036295  | t°>                       | PIN             | 1    |      |            |          |                             |            |  |
| 27   | J932045  | #"Wh                      | BOLT            | 2    |      |            |          |                             |            |  |
| 28   | A590920  | ワツシヤ;スプリンク``              | WASHER; SPRING  | 2    |      |            |          |                             |            |  |
| 30   | J951020  | ナット                       | NUT             | 4    |      |            | <u> </u> |                             | .]         |  |
| 31   | M222004  | <b>ቱ</b> " <b>ዞ</b> Ի     | BOLT            | 2    |      |            | l        |                             |            |  |
| 32   | 4101281  | 54 1.2                    | SHIM 1.2        | 4    | R    |            |          |                             | 1          |  |
| 33   | 3038442  | t°5                       | PIN             | 2    |      |            |          |                             |            |  |
| 34   | 4201995  | フ゛ツᢒング゛;ラバー               | BUSHING; RUBBER | 2    |      |            | ١.       |                             |            |  |
| 35   | 4200176  | ブ゛ツラング;ラバー                | BUSHING; RUBBER | 2    |      |            |          |                             |            |  |
| 36   | 4201749  | ブ゛ツもング゛;ラハ゛-              | BUSHING: RUBBER | 2    |      |            |          |                             |            |  |
| 37   | 4201986  | フ゛ツラシグ;ラバー                | BUSHING; RUBBER | 1    |      |            |          |                             |            |  |
| 38   | 4191977  | <b>ブ゙ツラ</b> シグ;ラバー        | BUSHING; RUBBER | 2    |      |            |          |                             |            |  |
| 39   | 4191978  | ブツラング;ラバー                 | BUSHING; RUBBER | 1    |      |            |          |                             |            |  |
| 40   | 4199833  | プルート                      | PLATE           | 1    |      |            |          |                             |            |  |
| 41   | 431578   | JIV7                      | CORK            | 3    |      |            | l        |                             |            |  |
| 43   | 4144511  | 54 3.2                    | SHIM 3.2        | 1    | R    |            |          |                             |            |  |
| 44   | 4144512  | 54 2.3                    | SHIM 2.3        | 1    | R    | -          |          |                             |            |  |
| 45   | 4144513  | 54 1.2                    | SHIM 1.2        | 2    | R    |            |          |                             |            |  |
| 48   | 4207423  | フ"ツランク";ラバー               | BUSHING; RUBBER | 1    |      | 05174~     |          |                             |            |  |
|      |          |                           |                 |      |      |            |          | ,                           |            |  |
|      |          |                           | ^               | -    |      |            |          |                             |            |  |
|      |          |                           |                 |      |      |            |          |                             | 1          |  |
|      |          |                           |                 |      |      |            |          |                             |            |  |
|      |          | 1 .                       |                 |      |      |            | <u></u>  | <u></u>                     | <u> </u>   |  |