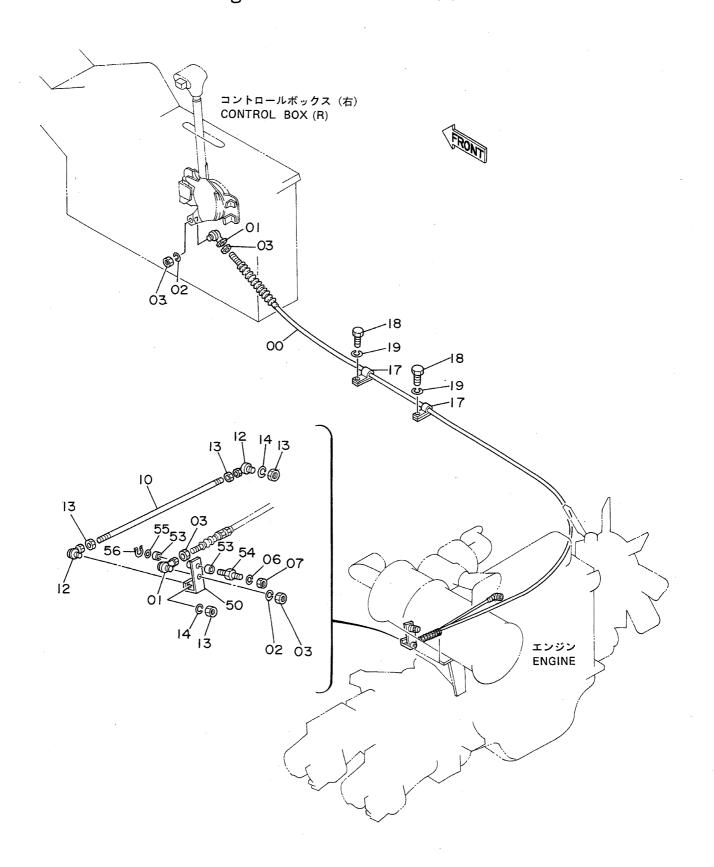

|            |
| 59         | 4216154          | スプ*リング* ; テンシヨン               | SPRING; TENSION      | 1          |                    | 05299~             |        |             |            |
|            |                  |                               |                      |            |                    |                    |        |             |            |
|            |                  |                               |                      |            |                    |                    |        |             |            |
|            |                  |                               |                      |            |                    |                    |        |             |            |

#### エンジンコントロールレバー (2) 〈DX〉 Engine Control Lever (2) 〈DX〉



|        |          |                      |                 |      |         | U2001/^    |                 |                          |            |
|--------|----------|----------------------|-----------------|------|---------|------------|-----------------|--------------------------|------------|
| 符号     | 部品番号     | 部 品 名                | or PART NAME    | 数量   | サービスコード | 適用号機       | 互換性             | 代替部<br>REPLACEAI<br>PART | BLE        |
| ITEM   | PART NO. | PART NAME            | CODE            | Q'TY | s.c     | SERIAL NO. | <b>性</b><br>ICA | 部品番号<br>PART NO.         | 数量<br>Q'TY |
| 00     | 4093764  | ケーブ"ル;コントロール         | CABLE; CONTROL  | 1    |         |            |                 |                          |            |
| 01     | 4056016  | ฃ"ヨイント;ボ゚ール