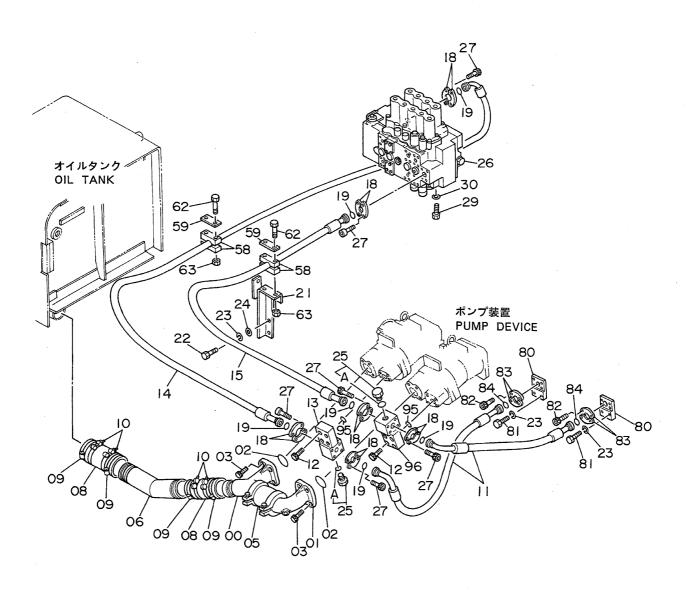

# 目 次 CONTENTS

名 称 Name 適用号機 頁 SERIAL NO. PAGE 上部旋回体 SUPERSTRUCTURE FRAME 001 フレーム **ENGINE** 003 エンジン ラジエータ RADIATOR 005 エアクリーナ AIR CLEANER 007 マフラー MUFFLER 009 バイパスフィルタ (エンジンオイル) BYPASS FILTER (ENGINE OIL) 011 FUEL TANK 013 燃料タンク ポンプ装置 PUMP DEVICE 015 017 旋回装置 SWING DEVICE オイルタンク OIL TANK 019 オイルクーラ配管(1) OIL COOLER PIPINGS (1) 05001~05078, 05089~05108 021 オイルクーラ配管(1) OIL COOLER PIPINGS (1) 05079~05088, 05109~ 023 オイルクーラ配管(2) OIL COOLER PIPINGS (2) 025 オイルクーラ配管(3) OIL COOLER PIPINGS (3) 027 本体配管(1) MAIN PIPINGS (1) 05001~05699, 05705~05783 029 031 本体配管(1) MAIN PIPINGS (1) 05700~05704, 05784~ 本体配管(2) MAIN PIPINGS (2) 05001~05699, 05705~05783 033 MAIN PIPINGS (2) 05700~05704, 05784~ 035 本体配管(2) MAIN PIPINGS (3) 037 本体配管(3) エンジンコントロールレバー(1) ENGINE CONTROL LEVER (1) 05001~05128 039 エンジンコントロールレバー(1) ENGINE CONTROL LEVER (1) 05129~05642 041 エンジンコントロールレバー(1) ENGINE CONTROL LEVER (1) 05643~ 043 ENGINE CONTROL LEVER (2) <SDX> エンジンコントロールレバー(2)<SDX> 045 エンジンコントロールレバー(2)<DX> ENGINE CONTROL LEVER (2) <DX> 047 操作レバー(1) CONTROL LEVER (1) 049 操作レバー(2) < SDX> CONTROL LEVER (2) <SDX> 051 操作レバー(2) < D X > CONTROL LEVER (2) <DX> 053 パイロット配管(1-1) < SDX> PILOT PIPINGS (1-1) (SDX> 055 パイロット配管(1-1) <DX> PILOT PIPINGS (1-1) <DX> 057 パイロット配管(1 - 2) PILOT PIPINGS (1-2) 059 パイロット配管(2) <SDX> PILOT PIPINGS (2) (SDX> 061