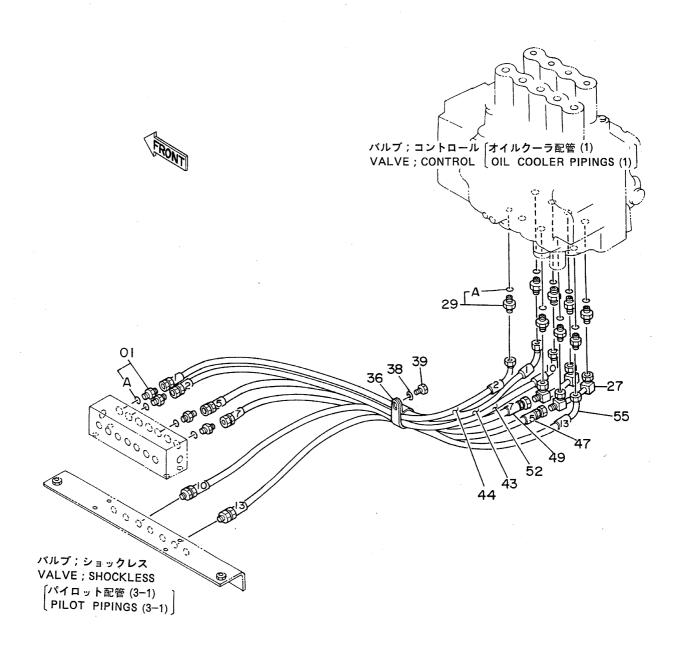

# 目 次 CONTENTS

名 称 Name 適用号機 頁 SERIAL NO. PAGE 上部旋回体 SUPERSTRUCTURE FRAME 001 フレーム **ENGINE** 003 エンジン ラジエータ RADIATOR 005 エアクリーナ AIR CLEANER 007 マフラー MUFFLER 009 バイパスフィルタ (エンジンオイル) BYPASS FILTER (ENGINE OIL) 011 FUEL TANK 013 燃料タンク ポンプ装置 PUMP DEVICE 015 017 旋回装置 SWING DEVICE オイルタンク OIL TANK 019 オイルクーラ配管(1) OIL COOLER PIPINGS (1) 05001~05078, 05089~05108 021 オイルクーラ配管(1) OIL COOLER PIPINGS (1) 05079~05088, 05109~ 023 オイルクーラ配管(2) OIL COOLER PIPINGS (2) 025 オイルクーラ配管(3) OIL COOLER PIPINGS (3) 027 本体配管(1) MAIN PIPINGS (1) 05001~05699, 05705~05783 029 031 本体配管(1) MAIN PIPINGS (1) 05700~05704, 05784~ 本体配管(2) MAIN PIPINGS (2) 05001~05699, 05705~05783 033 MAIN PIPINGS (2) 05700~05704, 05784~ 035 本体配管(2) MAIN PIPINGS (3) 037 本体配管(3) エンジンコントロールレバー(1) ENGINE CONTROL LEVER (1) 05001~05128 039 エンジンコントロールレバー(1) ENGINE CONTROL LEVER (1) 05129~05642 041 エンジンコントロールレバー(1) ENGINE CONTROL LEVER (1) 05643~ 043 ENGINE CONTROL LEVER (2) <SDX> エンジンコントロールレバー(2)<SDX> 045 エンジンコントロールレバー(2)<DX> ENGINE CONTROL LEVER (2) <DX> 047 操作レバー(1) CONTROL LEVER (1) 049 操作レバー(2) < SDX> CONTROL LEVER (2) <SDX> 051 操作レバー(2) < D X > CONTROL LEVER (2) <DX> 053 パイロット配管(1-1) < SDX> PILOT PIPINGS (1-1) (SDX> 055 パイロット配管(1-1) <DX> PILOT PIPINGS (1-1) <DX> 057 パイロット配管(1 - 2) PILOT PIPINGS (1-2) 059 パイロット配管(2) <SDX> PILOT PIPINGS (2) (SDX> 061