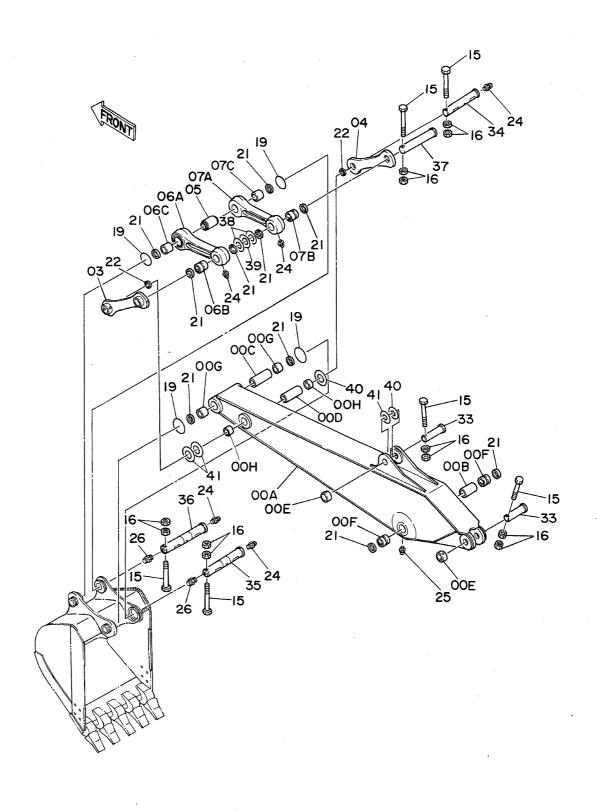

|
|       |          |                              |                   |      |         |            |          |                         |            |
|       |          |                              |                   |      |         |            |          |                         |            |
|       |          |                              |                   |      |         |            |          |                         |            |
|       |          |                              |                   |      |         |            |          |                         |            |
|       |          |                              |                   |      |         |            |          |                         |            |

ロングアーム 3.61M Long Arm 3.61M



05001~

| <del></del><br>符号 | 号番品部     | 部品名                                        | PART NAME           | 数量   | サービス       | 適用号機       | 互換       | 代替部<br>REPLACEAE<br>PART | SLE<br>BLE |
|-------------------|----------|--------------------------------------------|---------------------|------|------------|------------|----------|--------------------------|------------|
| ITEM              | PART NO. | PART NAME                                  | or CODE             | Q'TY | 3-⊬<br>S.C | SERIAL NO. | 性        | 部品番号                     | 数量<br>Q'TY |
| H~A00             | 7018138  | アーム アツセン                                   | ARM ASS'Y           | 1    |            |            |          |                          |            |
| 00A               | 6008414  | -7-4