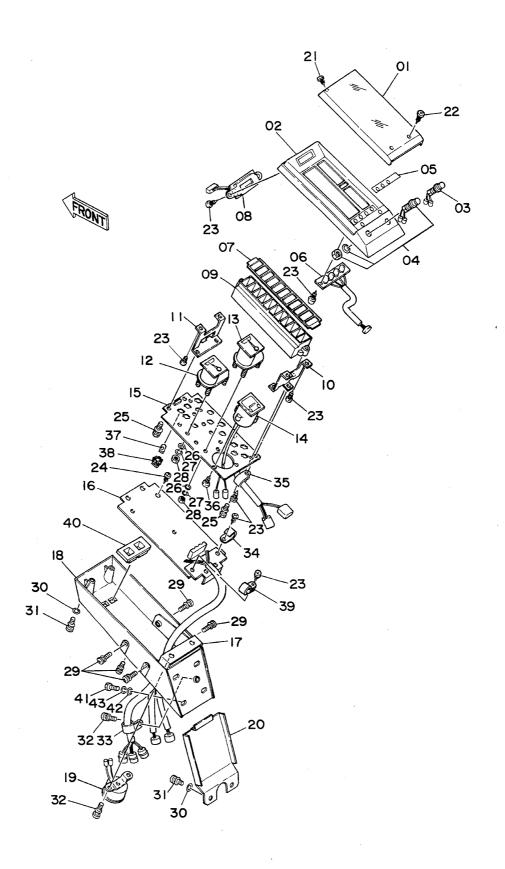

# 目 次 CONTENTS

名 称 Name 適用号機 頁 SERIAL NO. PAGE 上部旋回体 SUPERSTRUCTURE FRAME 001 フレーム **ENGINE** 003 エンジン ラジエータ RADIATOR 005 エアクリーナ AIR CLEANER 007 マフラー MUFFLER 009 バイパスフィルタ (エンジンオイル) BYPASS FILTER (ENGINE OIL) 011 FUEL TANK 013 燃料タンク ポンプ装置 PUMP DEVICE 015 017 旋回装置 SWING DEVICE オイルタンク OIL TANK 019 オイルクーラ配管(1) OIL COOLER PIPINGS (1) 05001~05078, 05089~05108 021 オイルクーラ配管(1) OIL COOLER PIPINGS (1) 05079~05088, 05109~ 023 オイルクーラ配管(2) OIL COOLER PIPINGS (2) 025 オイルクーラ配管(3) OIL COOLER PIPINGS (3) 027 本体配管(1) MAIN PIPINGS (1) 05001~05699, 05705~05783 029 031 本体配管(1) MAIN PIPINGS (1) 05700~05704, 05784~ 本体配管(2) MAIN PIPINGS (2) 05001~05699, 05705~05783 033 MAIN PIPINGS (2) 05700~05704, 05784~ 035 本体配管(2) MAIN PIPINGS (3) 037 本体配管(3) エンジンコントロールレバー(1) ENGINE CONTROL LEVER (1) 05001~05128 039 エンジンコントロールレバー(1) ENGINE CONTROL LEVER (1) 05129~05642 041 エンジンコントロールレバー(1) ENGINE CONTROL LEVER (1) 05643~ 043 ENGINE CONTROL LEVER (2) <SDX> エンジンコントロールレバー(2)<SDX> 045 エンジンコントロールレバー(2)<DX> ENGINE CONTROL LEVER (2) <DX> 047 操作レバー(1) CONTROL LEVER (1) 049 操作レバー(2) < SDX> CONTROL LEVER (2) <SDX> 051 操作レバー(2) < D X > CONTROL LEVER (2) <DX> 053 パイロット配管(1-1) < SDX> PILOT PIPINGS (1-1) (SDX> 055 パイロット配管(1-1) <DX> PILOT PIPINGS (1-1) <DX> 057 パイロット配管(1 - 2) PILOT PIPINGS (1-2) 059 パイロット配管(2) <SDX> PILOT PIPINGS (2) (SDX> 061

PILOT PIPINGS (2) <DX>

パイロット配管(2) <DX>

| 名     | 称                               | N a m e                        | 適用号機                     | 頁     |
|-------|---------------------------------|--------------------------------|--------------------------|-------|
|       |                                 |                                | SERIAL NO.               | PAGE  |
|       |                                 |                                |                          |       |
| パイロ   | ット配管(3-1)                       | PILOT PIPINGS (3-1)            |                          | 065   |
| パイロ   | ット配管(3 – 2)                     | PILOT PIPINGS (3-2)            |                          | 067   |
| パイロ   | ット配管(3 - 3)                     | PILOT PIPINGS (3-3)            |                          | 069   |
|       | ット配管(4)                         | PILOT PIPINGS (4)              |                          | 071   |
| パイロ   | ット配管(5)                         | PILOT PIPINGS (5)              |                          | 073   |
| コント   | ロールボックス(右) <sdx></sdx>          | CONTROL BOX (R) <sdx></sdx>    |                          | 075   |
| コント   | ロールボックス (右) <b><d x=""></d></b> | CONTROL BOX (R) <dx></dx>      |                          | 077   |
|       | ロールボックス (左)                     | CONTROL BOX (L)                |                          | 079   |
|       | パネル <sdx></sdx>                 | GAUGE PANEL <sdx></sdx>        |                          | 081   |
| ゲージ   | パネル <dx></dx>                   | GAUGE PANEL <dx></dx>          |                          | 083   |
| 電気部   | 品(1) <sdx></sdx>                | ELECTRIC PARTS (1) <sdx></sdx> |                          | 085   |
| 電気部   | 品(1) <d x=""></d>               | ELECTRIC PARTS (1) <dx></dx>   |                          | 087   |
| 電気部   | 品(2) <sdx></sdx>                | ELECTRIC PARTS (2) <sdx></sdx> |                          | 089   |
| 電気部   | 品(2) <d x=""></d>               | ELECTRIC PARTS (2) <dx></dx>   |                          | 091   |
| 電気部   | 品(3)                            | ELECTRIC PARTS (3)             |                          | 093   |
| 電気部   | 品(4) <sdx></sdx>                | ELECTRIC PARTS (4) <sdx></sdx> |                          | 095   |
| 電気部   | 品(4) <d x=""></d>               | ELECTRIC PARTS (4) <dx></dx>   |                          | 097   |
| 電気部   | 品(5) <sdx></sdx>                | ELECTRIC PARTS (5) <sdx></sdx> |                          | 099   |
| 電気部   | 品(5) <d x=""></d>               | ELECTRIC PARTS (5) <dx></dx>   |                          | 101   |
| キャブ   | グループ <sdx></sdx>                | CAB GROUP <sdx></sdx>          |                          | 103   |
| キャブ   | グループ <d x=""></d>               | CAB GROUP <dx></dx>            |                          | 105   |
| • * * | ブ(1) <sdx></sdx>                | ·CAB (1) <sdx></sdx>           |                          | 107   |
| • * + | ブ(1) <dx></dx>                  | ·CAB (1) <dx></dx>             |                          | 109   |
| • + + | ブ(2)                            | •CAB (2)                       |                          | 111   |
| • * * | ブ(3) <sdx></sdx>                | -CAB (3) <sdx></sdx>           |                          | 113   |
| • + + | ブ(3) <d x=""></d>               | •CAB (3) <dx></dx>             |                          | 115   |
| • * + | ブ(4)                            | •CÁB (4)                       |                          | 117   |
| • * * | ブ(5) <sdx></sdx>                | ·CAB (5) <sdx></sdx>           |                          | . 119 |
| • + + | ブ (5) <d x=""></d>              | ·CAB (5) <dx></dx>             |                          | 121   |
| • * * | ブ(6)                            | •CAB (6)                       |                          | 123   |
| シート   |                                 | SEAT                           |                          | 125   |
| カバー   | (1)                             | COVER (1)                      | 05001~05699, 05705~05783 | 127   |
| カバー   | (1)                             | COVER (1)                      | 05700~05704, 05784~      | 129   |
| カバー   | (2)                             | COVER (2)                      |                          | 131   |
| カバー   |                                 | COVER (3)                      |                          | 133   |
|       | ロック                             | -DOOR LOCK                     |                          | 135   |