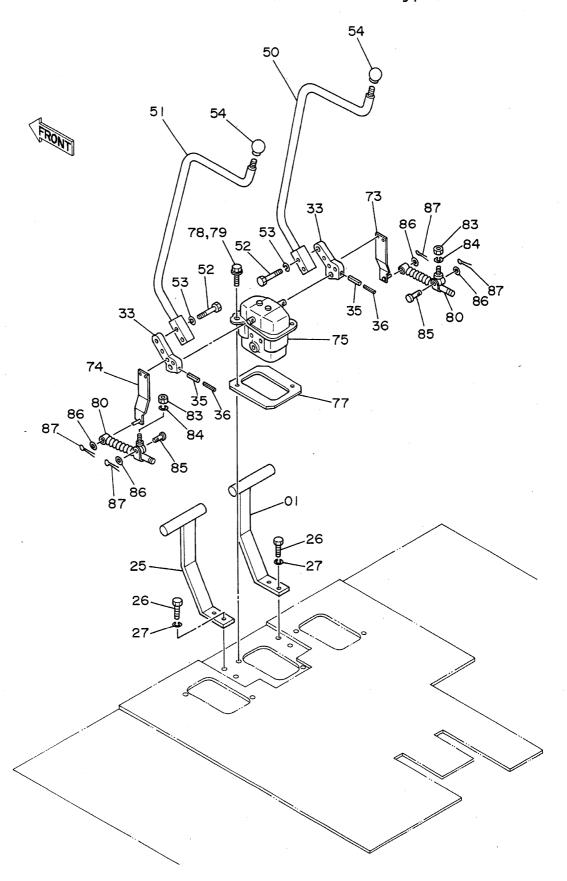

#### オイルクーラ配管 (2) Oil Cooler Pipings (2)

05001~

| ————<br>符号 | 部品番号     | 部品名                 | DADT NAME            | 数量   | サービス       | 海田品機               | 互換       | 代替部<br>REPLACEA<br>PART | BLE |
|------------|----------|---------------------|----------------------|------|------------|--------------------|----------|-------------------------|-----|
| ITEM       | PART NO. | PART NAME           | or PART NAME<br>CODE | Q'TY | ⊐-⊦<br>S.C | 適用号機<br>SERIAL NO. | 性<br>ICA | 部品番号<br>PART NO.        | 数量  |
| 01         | A590912  | ワッシャ;スフ° リンク゛       | WASHER; SPRING       | 2    |            |                    |          |                         |     |
| 17         | A590112  | ワツシヤ;フ <b>゚</b> レーン | WASHER; PLANE        | 2    |            |                    |          |                         |     |
| 32         | 2022811  | <b>ムニザルト</b> 。      | MANIFOLD             | 1    |            |                    |          |                         |     |
| 33         | M341060  | 市"ルト;ソケット           | BOLT; SOCKET         | 6    |            |                    |          |                         |     |
| 34         | M341022  | 市"ルト;ソケツト           | BOLT; SOCKET         | 2    |            |                    |          |                         |     |
| 35         | A811040  | 0-リンク"              | O-RING               | 1    |            |                    |          |                         |     |
| 36         | 4188627  | <b>リ</b> "ルフ"       | VALVE                | 1    |            |                    |          |                         |     |
| 37         | 4188628  | リング                 | RING                 | 1    |            |                    |          |                         |     |
| 38         | 991721   | リング゛;リテイニング゛        | RING; RETAINING      | . 1  |            |                    |          |                         |     |
| 40         | 4120294  | ホース;ラハ゛ー            | HOSE; RUBBER         | 1    |            |                    |          |                         |     |
| 41         | 4156850  | クランフ <b>°;</b> ホース  | CLAMP; HOSE          | 2    |            | ~ 06826            | Υ        | 4263764                 | 2   |
| 41         | 4263764  | クランフ <b>*;ホ</b> ース  | CLAMP; HOSE          | 2    | #          | 06827~             |          |                         |     |
| 42         | 4504491  | クランフ°;ホース           | CLAMP; HOSE          | 2    |            |                    |          |                         |     |
| 44         | M341036  | 市"ルト;ソケツト           | BOLT; SOCKET         | 4    |            | -                  |          |                         |     |
| 45         | A811045  | 0-1157**            | D-RING               | 1    |            |                    |          |                         |     |
| 46         | 3038718  | ハ°イフ°;リターン          | PIPE;RETURN          | 1    |            |                    | l        |                         |     |
| 47         | 9727929  | 11° 17° ;11ターン      | PIPE;RETURN          | 1    |            |                    |          |                         |     |
| 48         | 4080206  | ホース;ラハ"ー            | HOSE; RUBBER         | 1    |            |                    |          |                         |     |
| 49         | 4505385  | クランプ°;ホース           | CLAMP; HOSE          | . 2  |            | ~ 06826            | Υ        | 4282474                 | 2   |
| 49         | 4282474  | クランフ*;ホース           | CLAMP; HDSE          | 2    | #          | 06827~             |          |                         |     |
| 50         | 4159683  | クランフ°;ホース           | CLAMP;HOSE           | 2    |            |                    |          |                         |     |
| 51         | 7018364  | ハ・イフ・;リターン          | PIPE;RETURN          | 1    |            |                    |          |                         |     |
| 52         | 4204745  | <b>パ"ルブ"</b>        | VALVE                | 1    |            |                    |          |                         | ŀ   |
| 54         | 4069801  | カツプリング゛             | COUPLING             | 3    |            |                    |          |                         |     |
| 55         | 4053698  | 7557°;11°17°        | CLAMP; PIPE          | 4    |            |                    |          |                         |     |
| 56         | J901270  | #"hp                | BOLT                 | 4    |            | ~ 05450            | I        | J011270                 | 4   |
| 56         | J011270  | <b>ホ</b> "ルト;セムス    | BOLT; SEMS           | 4    |            | 05451~             |          |                         |     |
| 57         | A590912  | ワツシャ; スフ* リンク*      | WASHER: SPRING       | 4    |            | ~ 05450            |          |                         |     |
| 67         | 4187308  | ローリング               | O-RING               | 4    |            |                    |          |                         | .   |
| 75         | 4204160  | ホース                 | HOSE                 | 1    |            |                    |          |                         |     |
| 76         | 4204162  | ホース                 | HOSE                 | 1    |            |                    |          |                         | -   |
| 77         | 4157562  | III-it";S           | ELBOW; S             | 2    |            |                    |          |                         |     |
| 77A        | 4506424  | ・0-リング <sup>™</sup> | •O-RING              | 1    |            |                    |          |                         |     |
| 78         | 4204882  | フ <b>・</b> ラグ゛      | PLUG                 | 2    |            |                    |          |                         |     |
| 79         | J901230  | <b>₼</b> "₩Ւ        | BOLT                 | 2    |            |                    |          |                         |     |
| 88         | 4200465  | 79"7°9;S            | ADAPTER;S            | 4    |            |                    | 1        |                         | 1   |
| 88A        | 957366   | ·0-1159"            | •O-RING              | 1    |            |                    |          |                         |     |
| 89         | 4204183  | ホース;ナイロン(DE)        | HOSE; NYLON (DE)     | 1    |            |                    |          |                         |     |
| 90         | 4204184  | ホース;ナイロン(DF)        | HOSE; NYLON (DF)     | 1    |            |                    |          |                         |     |
| 90         | 4204184  | ホース;ナイロン(DF)        | HOSE; NYLON (DF)     | 1    |            |                    |          |                         | _   |