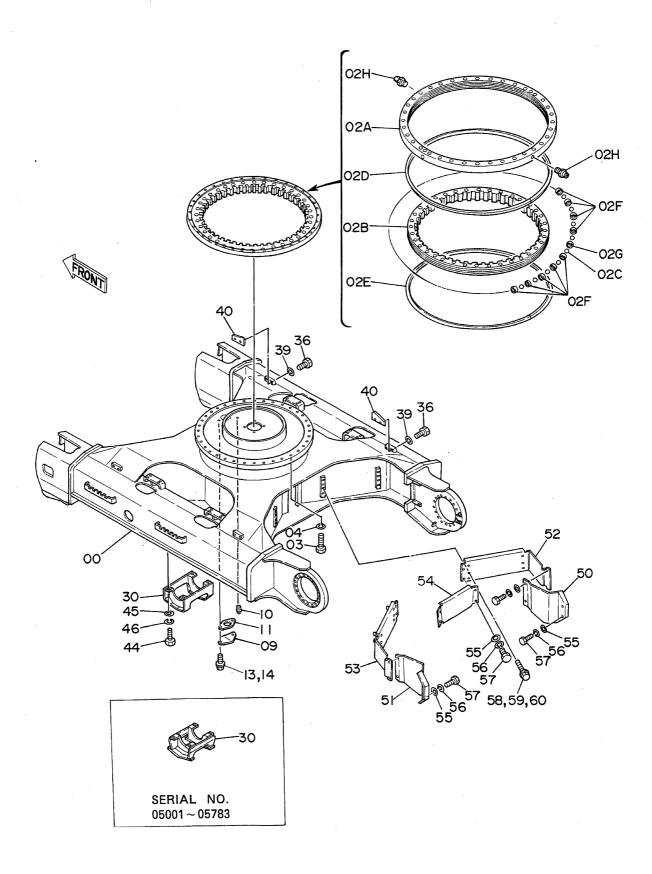

# 上部旋回体 SUPERSTRUCTURE

フレーム Frame

フレーム FRAME

| 符号   | 部品番号     | 部品名                       | or PART NAME    | 数量   | サービス | 適用号機       | 互換性      | 代替部品<br>REPLACEABLE<br>PART |            |  |
|------|----------|---------------------------|-----------------|------|------|------------|----------|-----------------------------|------------|--|
| ITEM | PART NO. | PART NAME                 | CODE            | Q'TY | s.c  | SERIAL NO. | 性<br>ICA | 部品番号<br>PART NO.            | 数量<br>Q'TY |  |
| 01   | 6007828  | ウェイト;かウンタ                 | WEIGHT; COUNTER | 1    |      |            |          |                             |            |  |
| 02   | J833030  | # <b>"</b> N <sub>F</sub> | BOLT            | 4    |      |            |          |                             |            |  |
| 03   | 4174859  | ワツシヤ                      | WASHER          | 4    |      |            |          |                             |            |  |
| 04   | 4139583  | キ <b>ヤ</b> "フ*            | CAP             | 2    |      |            |          |                             |            |  |
| 05   | J932203  | <b>#</b> " <b>ከ</b> ኑ     | BOLT            | 30   |      |            |          |                             |            |  |
| 06   | 5001871  | フレーム;メイン                  | FRAME; MAIN     | 1    |      |            |          |                             |            |  |
| 07   | 4176863  | カリ"ー;リア                   | COVER; REAR     | 1    |      |            |          |                             |            |  |
| 80   | 8033211  | ストツハ*                     | STOPPER         | 1    |      | -          |          |                             |            |  |
| 09   | J901435  | #h                        | BOLT            | 2    |      |            |          |                             |            |  |
| 10   | A590914  | ワツシヤ;スフ* リング*             | WASHER; SPRING  | 2    |      |            |          |                             |            |  |
| 11   | 4114404  | 7"7517                    | WASHER          | 2    |      |            |          |                             |            |  |
| 13   | 4013896  | <b>ታ</b> /ነ –             | COVER           | 1    |      |            |          |                             | ÷          |  |
| 14   | 4157713  | ハーツキン                     | PACKING         | 1    |      |            |          |                             |            |  |
| 15   | A590110  | קלעיני                    | WASHER          | 2    |      | ~ 05450    |          |                             |            |  |
| 16   | J901020  | <b>ቴ"</b> ሁኮ              | BOLT            | 2    |      | ~ 05450    | I        | J021025                     | 2          |  |
| 16   | J021025  | <b>ሕ"⊮</b> Ւ; セ᠘ス         | BOLT; SEMS      | 2    |      | 05451~     |          |                             |            |  |
| 25   | 8036295  | t°>                       | PIN             | 1    |      |            |          |                             |            |  |
| 27   | J932045  | #"Wh                      | BOLT            | 2    |      |            |          |                             |            |  |
| 28   | A590920  | ワツシヤ;スプリンク``              | WASHER; SPRING  | 2    |      |            |          |                             |            |  |
| 30   | J951020  | ナット                       | NUT             | 4    |      |            | <u> </u> |                             | .]         |  |
| 31   | M222004  | <b>ቱ</b> " <b>ዞ</b> Ի     | BOLT            | 2    |      |            | l        |                             |            |  |
| 32   | 4101281  | 54 1.2                    | SHIM 1.2        | 4    | R    |            |          |                             | 1          |  |
| 33   | 3038442  | t°5                       | PIN             | 2    |      |            |          |                             |            |  |
| 34   | 4201995  | フ゛ツᢒング゛;ラバー               | BUSHING; RUBBER | 2    |      |            | ١.       |                             |            |  |
| 35   | 4200176  | ブ゛ツラング;ラバー                | BUSHING; RUBBER | 2    |      |            |          |                             |            |  |
| 36   | 4201749  | ブ゛ツもング゛;ラハ゛-              | BUSHING: RUBBER | 2    |      |            |          |                             |            |  |
| 37   | 4201986  | フ゛ツラシグ;ラバー                | BUSHING; RUBBER | 1    |      |            |          |                             |            |  |
| 38   | 4191977  | <b>ブ゙ツラ</b> シグ;ラバー        | BUSHING; RUBBER | 2    |      |            |          |                             |            |  |
| 39   | 4191978  | ブツラング;ラバー                 | BUSHING; RUBBER | 1    |      |            |          |                             |            |  |
| 40   | 4199833  | プルート                      | PLATE           | 1    |      |            |          |                             |            |  |
| 41   | 431578   | JIV7                      | CORK            | 3    |      |            | l        |                             |            |  |
| 43   | 4144511  | 54 3.2                    | SHIM 3.2        | 1    | R    |            |          |                             |            |  |
| 44   | 4144512  | 54 2.3                    | SHIM 2.3        | 1    | R    | -          |          |                             |            |  |
| 45   | 4144513  | 54 1.2                    | SHIM 1.2        | 2    | R    |            |          |                             |            |  |
| 48   | 4207423  | フ"ツランク";ラバー               | BUSHING; RUBBER | 1    |      | 05174~     |          |                             |            |  |
|      |          |                           |                 |      |      |            |          | ,                           |            |  |
|      |          |                           | ^               | -    |      |            |          |                             |            |  |
|      |          |                           |                 |      |      |            |          |                             | 1          |  |
|      |          |                           |                 |      |      |            |          |                             |            |  |
|      |          | 1 .                       |                 |      |      |            | <u></u>  | <u></u>                     | <u> </u>   |  |