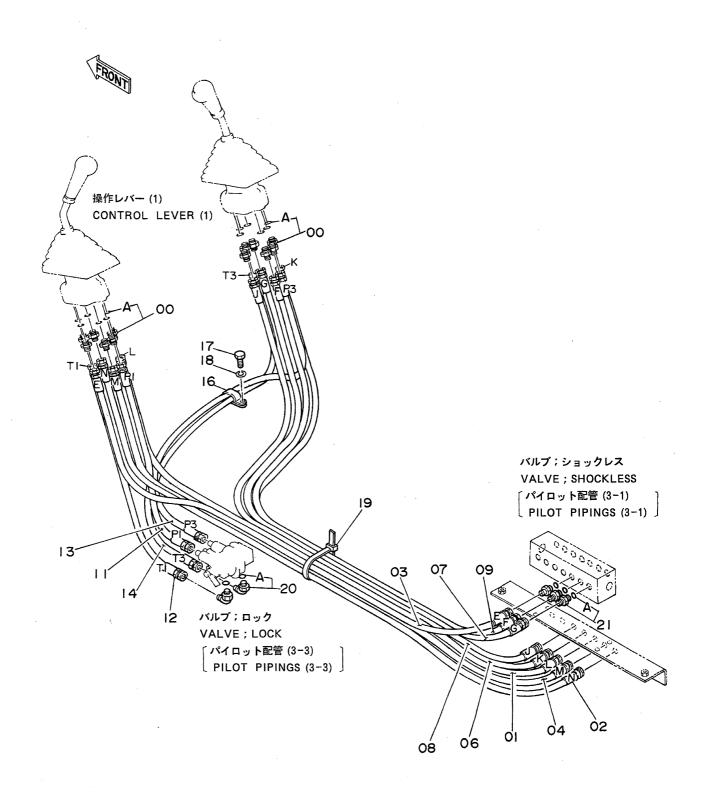

# 目 次 CONTENTS

名 称 Name 適用号機 頁 SERIAL NO. PAGE 上部旋回体 SUPERSTRUCTURE FRAME 001 フレーム **ENGINE** 003 エンジン ラジエータ RADIATOR 005 エアクリーナ AIR CLEANER 007 マフラー MUFFLER 009 バイパスフィルタ (エンジンオイル) BYPASS FILTER (ENGINE OIL) 011 FUEL TANK 013 燃料タンク ポンプ装置 PUMP DEVICE 015 017 旋回装置 SWING DEVICE オイルタンク OIL TANK 019 オイルクーラ配管(1) OIL COOLER PIPINGS (1) 05001~05078, 05089~05108 021 オイルクーラ配管(1) OIL COOLER PIPINGS (1) 05079~05088, 05109~ 023 オイルクーラ配管(2) OIL COOLER PIPINGS (2) 025 オイルクーラ配管(3) OIL COOLER PIPINGS (3) 027 本体配管(1) MAIN PIPINGS (1) 05001~05699, 05705~05783 029 031 本体配管(1) MAIN PIPINGS (1) 05700~05704, 05784~ 本体配管(2) MAIN PIPINGS (2) 05001~05699, 05705~05783 033 MAIN PIPINGS (2) 05700~05704, 05784~ 035 本体配管(2) MAIN PIPINGS (3) 037 本体配管(3) エンジンコントロールレバー(1) ENGINE CONTROL LEVER (1) 05001~05128 039 エンジンコントロールレバー(1) ENGINE CONTROL LEVER (1) 05129~05642 041 エンジンコントロールレバー(1) ENGINE CONTROL LEVER (1) 05643~ 043 ENGINE CONTROL LEVER (2) <SDX> エンジンコントロールレバー(2)<SDX> 045 エンジンコントロールレバー(2)<DX> ENGINE CONTROL LEVER (2) <DX> 047 操作レバー(1) CONTROL LEVER (1) 049 操作レバー(2) < SDX> CONTROL LEVER (2) <SDX> 051 操作レバー(2) < D X > CONTROL LEVER (2) <DX> 053 パイロット配管(1-1) < SDX> PILOT PIPINGS (1-1) (SDX> 055 パイロット配管(1-1) <DX> PILOT PIPINGS (1-1) <DX> 057 パイロット配管(1 - 2) PILOT PIPINGS (1-2) 059 パイロット配管(2) <SDX> PILOT PIPINGS (2) (SDX> 061

PILOT PIPINGS (2) <DX>

パイロット配管(2) <DX>

| 名     | 称                               | N a m e                        | 適用号機                     | 頁     |
|-------|---------------------------------|--------------------------------|--------------------------|-------|
|       |                                 |                                | SERIAL NO.               | PAGE  |
|       |                                 |                                |                          |       |
| パイロ   | ット配管(3-1)                       | PILOT PIPINGS (3-1)            |                          | 065   |
| パイロ   | ット配管(3 – 2)                     | PILOT PIPINGS (3-2)            |                          | 067   |
| パイロ   | ット配管(3 - 3)                     | PILOT PIPINGS (3-3)            |                          | 069   |
|       | ット配管(4)                         | PILOT PIPINGS (4)              |                          | 071   |
| パイロ   | ット配管(5)                         | PILOT PIPINGS (5)              |                          | 073   |
| コント   | ロールボックス(右) <sdx></sdx>          | CONTROL BOX (R) <sdx></sdx>    |                          | 075   |
| コント   | ロールボックス (右) <b><d x=""></d></b> | CONTROL BOX (R) <dx></dx>      |                          | 077   |
|       | ロールボックス (左)                     | CONTROL BOX (L)                |                          | 079   |
|       | パネル <sdx></sdx>                 | GAUGE PANEL <sdx></sdx>        |                          | 081   |
| ゲージ   | パネル <dx></dx>                   | GAUGE PANEL <dx></dx>          |                          | 083   |
| 電気部   | 品(1) <sdx></sdx>                | ELECTRIC PARTS (1) <sdx></sdx> |                          | 085   |
| 電気部   | 品(1) <d x=""></d>               | ELECTRIC PARTS (1) <dx></dx>   |                          | 087   |
| 電気部   | 品(2) <sdx></sdx>                | ELECTRIC PARTS (2) <sdx></sdx> |                          | 089   |
| 電気部   | 品(2) <d x=""></d>               | ELECTRIC PARTS (2) <dx></dx>   |                          | 091   |
| 電気部   | 品(3)                            | ELECTRIC PARTS (3)             |                          | 093   |
| 電気部   | 品(4) <sdx></sdx>                | ELECTRIC PARTS (4) <sdx></sdx> |                          | 095   |
| 電気部   | 品(4) <d x=""></d>               | ELECTRIC PARTS (4) <dx></dx>   |                          | 097   |
| 電気部   | 品(5) <sdx></sdx>                | ELECTRIC PARTS (5) <sdx></sdx> |                          | 099   |
| 電気部   | 品(5) <d x=""></d>               | ELECTRIC PARTS (5) <dx></dx>   |                          | 101   |
| キャブ   | グループ <sdx></sdx>                | CAB GROUP <sdx></sdx>          |                          | 103   |
| キャブ   | グループ <d x=""></d>               | CAB GROUP <dx></dx>            |                          | 105   |
| • * * | ブ(1) <sdx></sdx>                | ·CAB (1) <sdx></sdx>           |                          | 107   |
| • * + | ブ(1) <dx></dx>                  | ·CAB (1) <dx></dx>             |                          | 109   |
| • + + | ブ(2)                            | •CAB (2)                       |                          | 111   |
| • * * | ブ(3) <sdx></sdx>                | -CAB (3) <sdx></sdx>           |                          | 113   |
| • + + | ブ(3) <d x=""></d>               | •CAB (3) <dx></dx>             |                          | 115   |
| • * + | ブ(4)                            | •CÁB (4)                       |                          | 117   |
| • * * | ブ(5) <sdx></sdx>                | ·CAB (5) <sdx></sdx>           |                          | . 119 |
| • + + | ブ (5) <d x=""></d>              | ·CAB (5) <dx></dx>             |                          | 121   |
| • * * | ブ(6)                            | •CAB (6)                       |                          | 123   |
| シート   |                                 | SEAT                           |                          | 125   |
| カバー   | (1)                             | COVER (1)                      | 05001~05699, 05705~05783 | 127   |
| カバー   | (1)                             | COVER (1)                      | 05700~05704, 05784~      | 129   |
| カバー   | (2)                             | COVER (2)                      |                          | 131   |
| カバー   |                                 | COVER (3)                      |                          | 133   |
|       | ロック                             | -DOOR LOCK                     |                          | 135   |