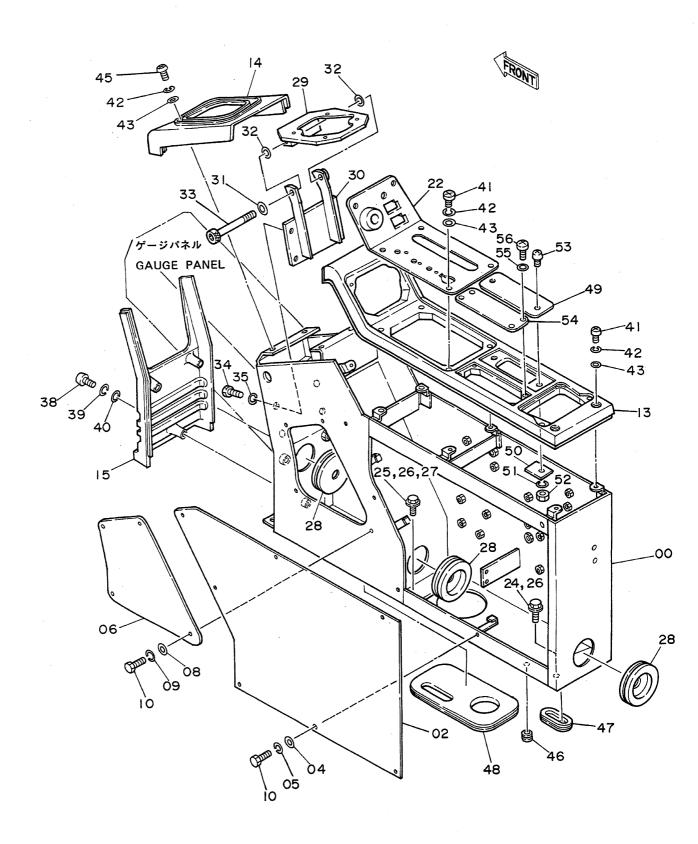

# 目 次 CONTENTS

名 称 Name 適用号機 頁 SERIAL NO. PAGE 上部旋回体 SUPERSTRUCTURE FRAME 001 フレーム **ENGINE** 003 エンジン ラジエータ RADIATOR 005 エアクリーナ AIR CLEANER 007 マフラー MUFFLER 009 バイパスフィルタ (エンジンオイル) BYPASS FILTER (ENGINE OIL) 011 FUEL TANK 013 燃料タンク ポンプ装置 PUMP DEVICE 015 017 旋回装置 SWING DEVICE オイルタンク OIL TANK 019 オイルクーラ配管(1) OIL COOLER PIPINGS (1) 05001~05078, 05089~05108 021 オイルクーラ配管(1) OIL COOLER PIPINGS (1) 05079~05088, 05109~ 023 オイルクーラ配管(2) OIL COOLER PIPINGS (2) 025 オイルクーラ配管(3) OIL COOLER PIPINGS (3) 027 本体配管(1) MAIN PIPINGS (1) 05001~05699, 05705~05783 029 031 本体配管(1) MAIN PIPINGS (1) 05700~05704, 05784~ 本体配管(2) MAIN PIPINGS (2) 05001~05699, 05705~05783 033 MAIN PIPINGS (2) 05700~05704, 05784~ 035 本体配管(2) MAIN PIPINGS (3) 037 本体配管(3) エンジンコントロールレバー(1) ENGINE CONTROL LEVER (1) 05001~05128 039 エンジンコントロールレバー(1) ENGINE CONTROL LEVER (1) 05129~05642 041 エンジンコントロールレバー(1) ENGINE CONTROL LEVER (1) 05643~ 043 ENGINE CONTROL LEVER (2) <SDX> エンジンコントロールレバー(2)<SDX> 045 エンジンコントロールレバー(2)<DX> ENGINE CONTROL LEVER (2) <DX> 047 操作レバー(1) CONTROL LEVER (1) 049 操作レバー(2) < SDX> CONTROL LEVER (2) <SDX> 051 操作レバー(2) < D X > CONTROL LEVER (2) <DX> 053 パイロット配管(1-1) < SDX> PILOT PIPINGS (1-1) (SDX> 055 パイロット配管(1-1) <DX> PILOT PIPINGS (1-1) <DX> 057 パイロット配管(1 - 2) PILOT PIPINGS (1-2) 059 パイロット配管(2) <SDX> PILOT PIPINGS (2) (SDX> 061

PILOT PIPINGS (2) <DX>

パイロット配管(2) <DX>

| 名     | 称                               | N a m e                        | 適用号機                     | 頁     |
|-------|---------------------------------|--------------------------------|--------------------------|-------|
|       |                                 |                                | SERIAL NO.               | PAGE  |
|       |                                 |                                |                          |       |
| パイロ   | ット配管(3-1)                       | PILOT PIPINGS (3-1)            |                          | 065   |
| パイロ   | ット配管(3 – 2)                     | PILOT PIPINGS (3-2)            |                          | 067   |
| パイロ   | ット配管(3 - 3)                     | PILOT PIPINGS (3-3)            |                          | 069   |
|       | ット配管(4)                         | PILOT PIPINGS (4)              |                          | 071   |
| パイロ   | ット配管(5)                         | PILOT PIPINGS (5)              |                          | 073   |
| コント   | ロールボックス(右) <sdx></sdx>          | CONTROL BOX (R) <sdx></sdx>    |                          | 075   |
| コント   | ロールボックス (右) <b><d x=""></d></b> | CONTROL BOX (R) <dx></dx>      |                          | 077   |
|       | ロールボックス (左)                     | CONTROL BOX (L)                |                          | 079   |
|       | パネル <sdx></sdx>                 | GAUGE PANEL <sdx></sdx>        |                          | 081   |
| ゲージ   | パネル <dx></dx>                   | GAUGE PANEL <dx></dx>          |                          | 083   |
| 電気部   | 品(1) <sdx></sdx>                | ELECTRIC PARTS (1) <sdx></sdx> |                          | 085   |
| 電気部   | 品(1) <d x=""></d>               | ELECTRIC PARTS (1) <dx></dx>   |                          | 087   |
| 電気部   | 品(2) <sdx></sdx>                | ELECTRIC PARTS (2) <sdx></sdx> |                          | 089   |
| 電気部   | 品(2) <d x=""></d>               | ELECTRIC PARTS (2) <dx></dx>   |                          | 091   |
| 電気部   | 品(3)                            | ELECTRIC PARTS (3)             |                          | 093   |
| 電気部   | 品(4) <sdx></sdx>                | ELECTRIC PARTS (4) <sdx></sdx> |                          | 095   |
| 電気部   | 品(4) <d x=""></d>               | ELECTRIC PARTS (4) <dx></dx>   |                          | 097   |
| 電気部   | 品(5) <sdx></sdx>                | ELECTRIC PARTS (5) <sdx></sdx> |                          | 099   |
| 電気部   | 品(5) <d x=""></d>               | ELECTRIC PARTS (5) <dx></dx>   |                          | 101   |
| キャブ   | グループ <sdx></sdx>                | CAB GROUP <sdx></sdx>          |                          | 103   |
| キャブ   | グループ <d x=""></d>               | CAB GROUP <dx></dx>            |                          | 105   |
| • * * | ブ(1) <sdx></sdx>                | ·CAB (1) <sdx></sdx>           |                          | 107   |
| • * + | ブ(1) <dx></dx>                  | ·CAB (1) <dx></dx>             |                          | 109   |
| • + + | ブ(2)                            | •CAB (2)                       |                          | 111   |
| • * * | ブ(3) <sdx></sdx>                | -CAB (3) <sdx></sdx>           |                          | 113   |
| • + + | ブ(3) <d x=""></d>               | •CAB (3) <dx></dx>             |                          | 115   |
| • * + | ブ(4)                            | •CÁB (4)                       |                          | 117   |
| • * * | ブ(5) <sdx></sdx>                | ·CAB (5) <sdx></sdx>           |                          | . 119 |
| • + + | ブ (5) <d x=""></d>              | ·CAB (5) <dx></dx>             |                          | 121   |
| • * * | ブ(6)                            | •CAB (6)                       |                          | 123   |
| シート   |                                 | SEAT                           |                          | 125   |
| カバー   | (1)                             | COVER (1)                      | 05001~05699, 05705~05783 | 127   |
| カバー   | (1)                             | COVER (1)                      | 05700~05704, 05784~      | 129   |
| カバー   | (2)                             | COVER (2)                      |                          | 131   |
| カバー   |                                 | COVER (3)                      |                          | 133   |
|       | ロック                             | -DOOR LOCK                     |                          | 135   |