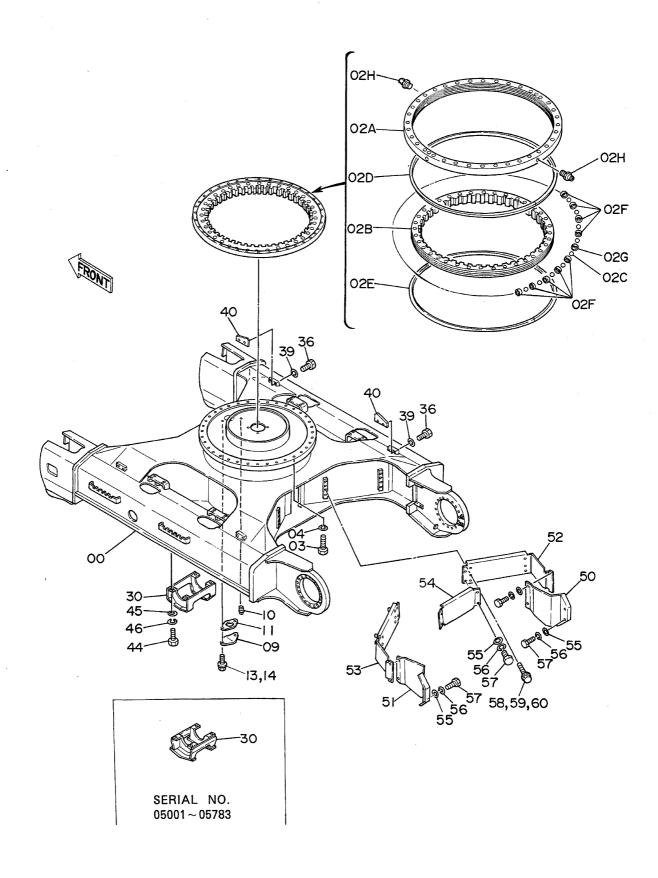

# 上部旋回体 SUPERSTRUCTURE

フレーム Frame

フレーム FRAME

| 符号   | 部品番号     | 部品名                       | or PART NAME    | 数量   | サービス | 適用号機       | 互換性      | 代替部品<br>REPLACEABLE<br>PART |            |  |
|------|----------|---------------------------|-----------------|------|------|------------|----------|-----------------------------|------------|--|
| ITEM | PART NO. | PART NAME                 | CODE            | Q'TY | s.c  | SERIAL NO. | 性<br>ICA | 部品番号<br>PART NO.            | 数量<br>Q'TY |  |
| 01   | 6007828  | ウェイト;かウンタ                 | WEIGHT; COUNTER | 1    |      |            |          |                             |            |  |
| 02   | J833030  | # <b>"</b> N <sub>F</sub> | BOLT            | 4    |      |            |          |                             |            |  |
| 03   | 4174859  | ワツシヤ                      | WASHER          | 4    |      |            |          |                             |            |  |
| 04   | 4139583  | キ <b>ヤ</b> "フ*            | CAP             | 2    |      |            |          |                             |            |  |
| 05   | J932203  | <b>#</b> " <b>ከ</b> ኑ     | BOLT            | 30   |      |            |          |                             |            |  |
| 06   | 5001871  | フレーム;メイン                  | FRAME; MAIN     | 1    |      |            |          |                             |            |  |
| 07   | 4176863  | カリ"ー;リア                   | COVER; REAR     | 1    |      |            |          |                             |            |  |
| 80   | 8033211  | ストツハ*                     | STOPPER         | 1    |      | -          |          |                             |            |  |
| 09   | J901435  | #h                        | BOLT            | 2    |      |            |          |                             |            |  |
| 10   | A590914  | ワツシヤ;スフ* リング*             | WASHER; SPRING  | 2    |      |            |          |                             |            |  |
| 11   | 4114404  | 7"7517                    | WASHER          | 2    |      |            |          |                             |            |  |
| 13   | 4013896  | <b>ታ</b> /ነ –             | COVER           | 1    |      |            |          |                             | ÷          |  |
| 14   | 4157713  | ハーツキン                     | PACKING         | 1    |      |            |          |                             |            |  |
| 15   | A590110  | קלעיני                    | WASHER          | 2    |      | ~ 05450    |          |                             |            |  |
| 16   | J901020  | <b>ቴ"</b> ሁኮ              | BOLT            | 2    |      | ~ 05450    | I        | J021025                     | 2          |  |
| 16   | J021025  | <b>ሕ"⊮</b> Ւ; セ᠘ス         | BOLT; SEMS      | 2    |      | 05451~     |          |                             |            |  |
| 25   | 8036295  | t°>                       | PIN             | 1    |      |            |          |                             |            |  |
| 27   | J932045  | #"Wh                      | BOLT            | 2    |      |            |          |                             |            |  |
| 28   | A590920  | ワツシヤ;スプリンク``              | WASHER; SPRING  | 2    |      |            |          |                             |            |  |
| 30   | J951020  | ナット                       | NUT             | 4    |      |            | <u> </u> |                             | .]         |  |
| 31   | M222004  | <b>ቱ</b> " <b>ዞ</b> Ի     | BOLT            | 2    |      |            | l        |                             |            |  |
| 32   | 4101281  | 54 1.2                    | SHIM 1.2        | 4    | R    |            |          |                             | 1          |  |
| 33   | 3038442  | t°5                       | PIN             | 2    |      |            |          |                             |            |  |
| 34   | 4201995  | フ゛ツᢒング゛;ラバー               | BUSHING; RUBBER | 2    |      |            | ١.       |                             |            |  |
| 35   | 4200176  | ブ゛ツラング;ラバー                | BUSHING; RUBBER | 2    |      |            |          |                             |            |  |
| 36   | 4201749  | ブ゛ツもング゛;ラハ゛-              | BUSHING: RUBBER | 2    |      |            |          |                             |            |  |
| 37   | 4201986  | フ゛ツラシグ;ラバー                | BUSHING; RUBBER | 1    |      |            |          |                             |            |  |
| 38   | 4191977  | <b>ブ゙ツラ</b> シグ;ラバー        | BUSHING; RUBBER | 2    |      |            |          |                             |            |  |
| 39   | 4191978  | ブツラング;ラバー                 | BUSHING; RUBBER | 1    |      |            |          |                             |            |  |
| 40   | 4199833  | プルート                      | PLATE           | 1    |      |            |          |                             |            |  |
| 41   | 431578   | JIV7                      | CORK            | 3    |      |            | l        |                             |            |  |
| 43   | 4144511  | 54 3.2                    | SHIM 3.2        | 1    | R    |            |          |                             |            |  |
| 44   | 4144512  | 54 2.3                    | SHIM 2.3        | 1    | R    | -          |          |                             |            |  |
| 45   | 4144513  | 54 1.2                    | SHIM 1.2        | 2    | R    |            |          |                             |            |  |
| 48   | 4207423  | フ"ツランク";ラバー               | BUSHING; RUBBER | 1    |      | 05174~     |          |                             |            |  |
|      |          |                           |                 |      |      |            |          | ,                           |            |  |
|      |          |                           | ^               | -    |      |            |          |                             |            |  |
|      |          |                           |                 |      |      |            |          |                             | 1          |  |
|      |          |                           |                 |      |      |            |          |                             |            |  |
|      |          | 1 .                       |                 |      |      |            | <u></u>  | <u></u>                     | <u> </u>   |  |