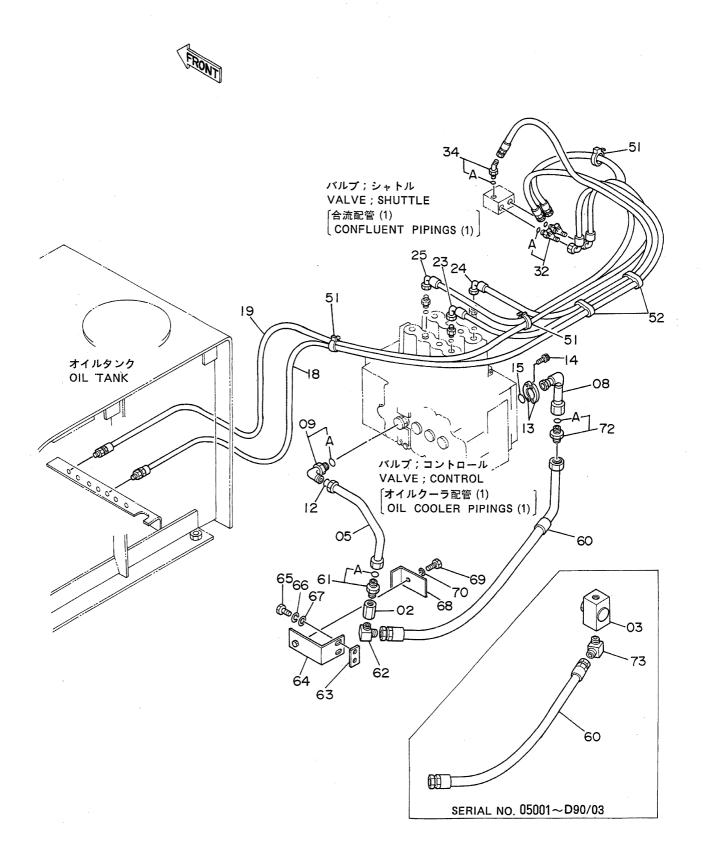

| 名称                     | Name                            | 適用号機                                    | Ţ   |
|------------------------|---------------------------------|-----------------------------------------|-----|
|                        |                                 | SERIAL NO.                              | PAG |
|                        |                                 |                                         |     |
| エンジンカバー                | ENGINE COVER                    |                                         | 13  |
| アンダーカバー                | UNDER COVER                     |                                         | 13  |
| カーヒータ <sdx></sdx>      | CAR HEATER <sdx></sdx>          |                                         | 14  |
| カーヒータ配管 <sdx></sdx>    | CAR HEATER PIPINGS (SDX)        |                                         | 14  |
| トラック                   | TRACK                           |                                         |     |
| トラックフレーム (スタンダードトラック)  | TRACK FRAME (STD. TRACK)        |                                         | 14  |
| トラックフレーム(LCトラック)       | TRACK FRAME (LC TRACK)          |                                         | 14  |
| 走行装置                   | TRAVEL DEVICE                   |                                         | 14  |
| フロントアイドラ               | FRONT IDLER                     |                                         | 15  |
| アジャスタ                  | ADJUSTER                        |                                         | 15  |
| 上ローラ                   | UPPER ROLLER                    |                                         | 15  |
| 下ローラ(スタンダードトラック)       | LOWER ROLLER (STD. TRACK)       |                                         | 15  |
| 下ローラ(LCトラック)           | LOWER ROLLER (LC TRACK)         | *************************************** | 15  |
| トラックリンク 600G(スタンダードトラッ | ク) TRACK-LINK 600G (STD. TRACK) |                                         | 16  |
| トラックリンク 600G(LCトラック)   | TRACK-LINK 600G (LC TRACK)      | ~~~~                                    | 16  |
| センタージョイント              | CENTER JOINT                    |                                         | 16  |
| 走行配管(スタンダードトラック)       | TRAVEL PIPINGS (STD. TRACK)     |                                         | 16  |
| 走行配管(LCトラック)           | TRAVEL PIPINGS (LC TRACK)       |                                         | 16  |
| フロントアタッチメント            | FRONT ATTACHMENT                |                                         |     |
| ブーム                    | BOOM                            |                                         | 17  |
| スタンダードアーム 2.96M        | STD. ARM 2.96M                  |                                         | 17  |
| バケット 0. 9              | BUCKET 0.9                      |                                         | 17  |
| フロント配管                 | FRONT PIPINGS                   |                                         | 17  |
| 給脂配管                   | LUBRICATE PIPINGS               |                                         | 17  |
| 工具及び予備品                | TOOLS AND SPARE I               | PARTS                                   |     |
| 工具                     | TOOLS                           |                                         | 18  |
| 予備品                    | SPARE PARTS                     |                                         | 18  |
|                        |                                 |                                         |     |
| オプショナルパーツ              | OPTIONAL PARTS                  |                                         |     |
| # ラジエータ(ウェービー フィン)     | RADIATOR (WAVY FIN)             |                                         | 18  |
| 操作レバー(1)<4本レバー式>       | CONTROL LEVER (1) <4-LEVER TYPE | >                                       | 18  |