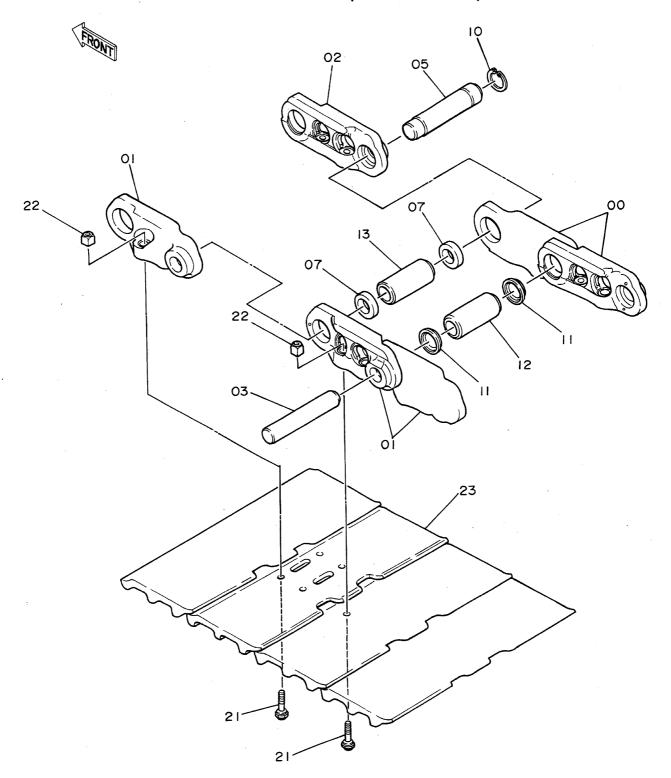

## 2. パーツリストの見方

号: 部品構成図内の各部品に付けられた見出し番号です。

部 品 番 号 : 部品に付けられた固有番号です。数字のみ、あるいは英字と数字の混合で構成してい

ます。

品 名: 部品の名称です。

組立品を構成する部品は、部品名の前に「・ 」印を付け、組立品のつぎに続けて記載 しています。さらに「・」印の部品が組立品の場合は、その構成部品に「・・」印が 付けてあります。以下「・」を順次増やして組立品の構成部品であることを表わして います。

数 量: 「1台分の個数」を示します。ただし、組立品の構成部品は、その組立品「1組分の 個数」を示します。

サービスコード : サービスコード欄に記載している各記号の意味は、次の通りです。

W: その部品を取付ける為には、現地加工作業が必要ですので、当社にご相談ください。

H: その部品は精密部品として取扱っています。分解,修理は、当社にご用命ください。

D: 単品では交換できませんので、その部品の含まれる組部品で交換してください。

#### 2. HOW TO USE THIS PARTS LIST

· ITEM Item No. Shows the reference No. on the machine illustration.

·PART NO. Part No. consists of a letter of the alphabet and numericals, or numericals only.

-PART NAME Components of an assembly part are shown with "." marks and are shown on the line, or lines, below the assembly part. Also, if the component with "." mark consists of further components part, these further components are shown by the marks "··" .

· Q'TY Q'ty shows the quantity used for one machine, however quantity of components shows the quantity for one assembly part.

·SERVICE CODE Abbreviations in the column of service code have their own meaning as shown