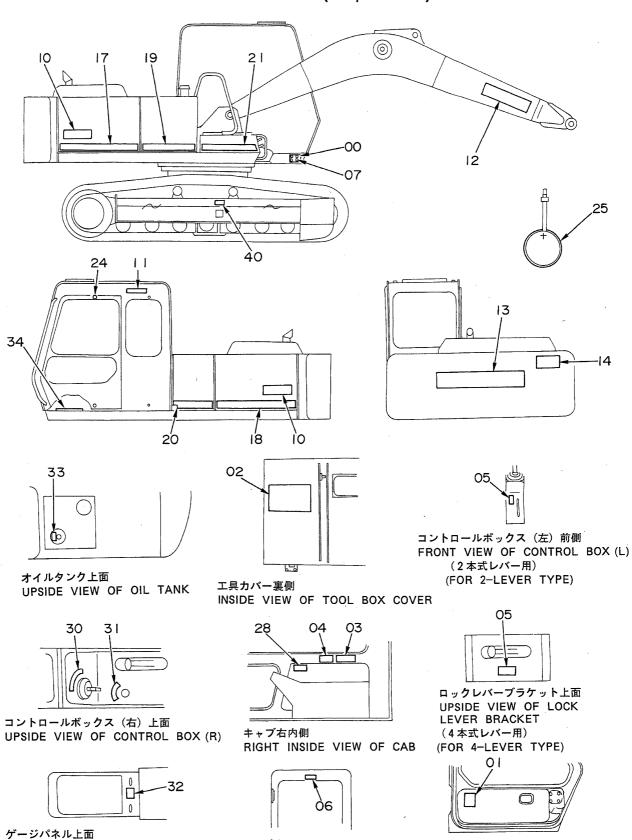

# 目 次 CONTENTS

名 称 Name 適用号機 頁 SERIAL NO. PAGE 上部旋回体 SUPERSTRUCTURE FRAME 001 フレーム **ENGINE** 003 エンジン ラジエータ RADIATOR 005 エアクリーナ AIR CLEANER 007 マフラー MUFFLER 009 バイパスフィルタ (エンジンオイル) BYPASS FILTER (ENGINE OIL) 011 FUEL TANK 013 燃料タンク ポンプ装置 PUMP DEVICE 015 017 旋回装置 SWING DEVICE オイルタンク OIL TANK 019 オイルクーラ配管(1) OIL COOLER PIPINGS (1) 05001~05078, 05089~05108 021 オイルクーラ配管(1) OIL COOLER PIPINGS (1) 05079~05088, 05109~ 023 オイルクーラ配管(2) OIL COOLER PIPINGS (2) 025 オイルクーラ配管(3) OIL COOLER PIPINGS (3) 027 本体配管(1) MAIN PIPINGS (1) 05001~05699, 05705~05783 029 031 本体配管(1) MAIN PIPINGS (1) 05700~05704, 05784~ 本体配管(2) MAIN PIPINGS (2) 05001~05699, 05705~05783 033 MAIN PIPINGS (2) 05700~05704, 05784~ 035 本体配管(2) MAIN PIPINGS (3) 037 本体配管(3) エンジンコントロールレバー(1) ENGINE CONTROL LEVER (1) 05001~05128 039 エンジンコントロールレバー(1) ENGINE CONTROL LEVER (1) 05129~05642 041 エンジンコントロールレバー(1) ENGINE CONTROL LEVER (1) 05643~ 043 ENGINE CONTROL LEVER (2) <SDX> エンジンコントロールレバー(2)<SDX> 045 エンジンコントロールレバー(2)<DX> ENGINE CONTROL LEVER (2) <DX> 047 操作レバー(1) CONTROL LEVER (1) 049 操作レバー(2) < SDX> CONTROL LEVER (2) <SDX> 051 操作レバー(2) < D X > CONTROL LEVER (2) <DX> 053 パイロット配管(1-1) < SDX> PILOT PIPINGS (1-1) (SDX> 055 パイロット配管(1-1) <DX> PILOT PIPINGS (1-1) <DX> 057 パイロット配管(1 - 2) PILOT PIPINGS (1-2) 059 パイロット配管(2) <SDX> PILOT PIPINGS (2) (SDX> 061

PILOT PIPINGS (2) <DX>

パイロット配管(2) <DX>

| 名     | 称                               | N a m e                        | 適用号機                     | 頁     |
|-------|---------------------------------|--------------------------------|--------------------------|-------|
|       |                                 |                                | SERIAL NO.               | PAGE  |
|       |                                 |                                |                          |       |
| パイロ   | ット配管(3-1)                       | PILOT PIPINGS (3-1)            |                          | 065   |
| パイロ   | ット配管(3 – 2)                     | PILOT PIPINGS (3-2)            |                          | 067   |
| パイロ   | ット配管(3 - 3)                     | PILOT PIPINGS (3-3)            |                          | 069   |
|       | ット配管(4)                         | PILOT PIPINGS (4)              |                          | 071   |
| パイロ   | ット配管(5)                         | PILOT PIPINGS (5)              |                          | 073   |
| コント   | ロールボックス(右) <sdx></sdx>          | CONTROL BOX (R) <sdx></sdx>    |                          | 075   |
| コント   | ロールボックス (右) <b><d x=""></d></b> | CONTROL BOX (R) <dx></dx>      |                          | 077   |
|       | ロールボックス (左)                     | CONTROL BOX (L)                |                          | 079   |
|       | パネル <sdx></sdx>                 | GAUGE PANEL <sdx></sdx>        |                          | 081   |
| ゲージ   | パネル <dx></dx>                   | GAUGE PANEL <dx></dx>          |                          | 083   |
| 電気部   | 品(1) <sdx></sdx>                | ELECTRIC PARTS (1) <sdx></sdx> |                          | 085   |
| 電気部   | 品(1) <d x=""></d>               | ELECTRIC PARTS (1) <dx></dx>   |                          | 087   |
| 電気部   | 品(2) <sdx></sdx>                | ELECTRIC PARTS (2) <sdx></sdx> |                          | 089   |
| 電気部   | 品(2) <d x=""></d>               | ELECTRIC PARTS (2) <dx></dx>   |                          | 091   |
| 電気部   | 品(3)                            | ELECTRIC PARTS (3)             |                          | 093   |
| 電気部   | 品(4) <sdx></sdx>                | ELECTRIC PARTS (4) <sdx></sdx> |                          | 095   |
| 電気部   | 品(4) <d x=""></d>               | ELECTRIC PARTS (4) <dx></dx>   |                          | 097   |
| 電気部   | 品(5) <sdx></sdx>                | ELECTRIC PARTS (5) <sdx></sdx> |                          | 099   |
| 電気部   | 品(5) <d x=""></d>               | ELECTRIC PARTS (5) <dx></dx>   |                          | 101   |
| キャブ   | グループ <sdx></sdx>                | CAB GROUP <sdx></sdx>          |                          | 103   |
| キャブ   | グループ <d x=""></d>               | CAB GROUP <dx></dx>            |                          | 105   |
| • * * | ブ(1) <sdx></sdx>                | ·CAB (1) <sdx></sdx>           |                          | 107   |
| • * + | ブ(1) <dx></dx>                  | ·CAB (1) <dx></dx>             |                          | 109   |
| • + + | ブ(2)                            | •CAB (2)                       |                          | 111   |
| • * * | ブ(3) <sdx></sdx>                | -CAB (3) <sdx></sdx>           |                          | 113   |
| • + + | ブ(3) <d x=""></d>               | •CAB (3) <dx></dx>             |                          | 115   |
| • * + | ブ(4)                            | •CÁB (4)                       |                          | 117   |
| • * * | ブ(5) <sdx></sdx>                | ·CAB (5) <sdx></sdx>           |                          | . 119 |
| • + + | ブ (5) <d x=""></d>              | ·CAB (5) <dx></dx>             |                          | 121   |
| • * * | ブ(6)                            | •CAB (6)                       |                          | 123   |
| シート   |                                 | SEAT                           |                          | 125   |
| カバー   | (1)                             | COVER (1)                      | 05001~05699, 05705~05783 | 127   |
| カバー   | (1)                             | COVER (1)                      | 05700~05704, 05784~      | 129   |
| カバー   | (2)                             | COVER (2)                      |                          | 131   |
| カバー   |                                 | COVER (3)                      |                          | 133   |
|       | ロック                             | -DOOR LOCK                     |                          | 135   |