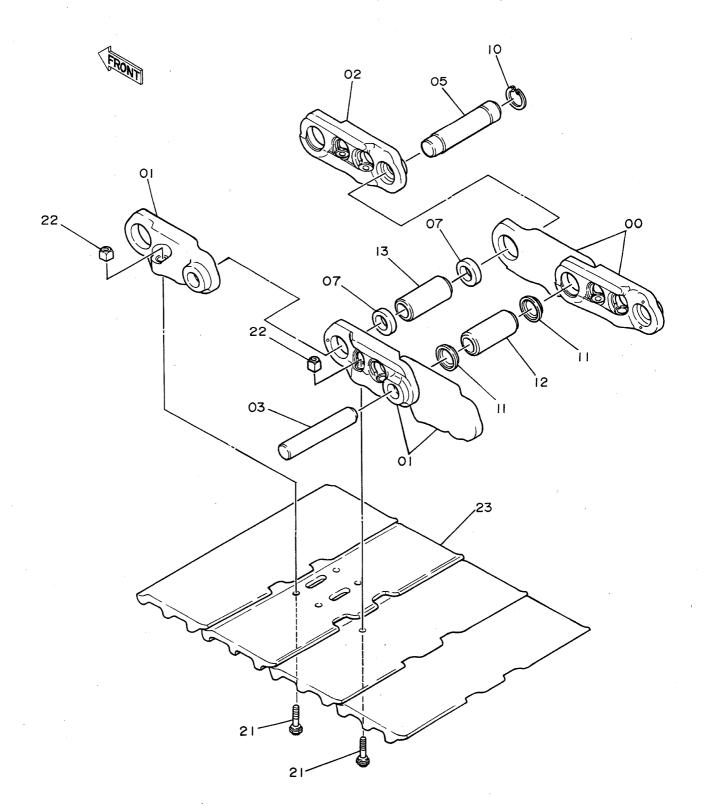

|      |            |                |               |      | :   |             |             |          | \          |
|                                                                                                                                                                                                                                                                                                                                                                                                                       |      |            |                |               | 1    |     |             |             |          |            |

### トラックリンク 800G (スタンダードトラック) Track-Link 800G (STD. Track)



05001~

|       | <u></u>  |                                 |                   |      | 100C0   |            |          |                         |            |  |  |
|-------|----------|---------------------------------|-------------------|------|---------|------------|----------|-------------------------|------------|--|--|
| 符号    | 部品番号     | 部品名                             | or PART NAME      | 数量   | サービスコード | 適用号機       | 互換性      | 代替部<br>REPLACEA<br>PART |            |  |  |
| ITEM  | PART NO. | PART NAME                       | CODE              | Q'TY | s.c     | SERIAL NO. | 性<br>ICA | 部品番号<br>PART NO.        | 数量<br>Q'TY |  |  |
|       | 9073435  | トラックリンク アッセン                    | TRACK-LINK ASS'Y  | 2    |         |            |          |                         |