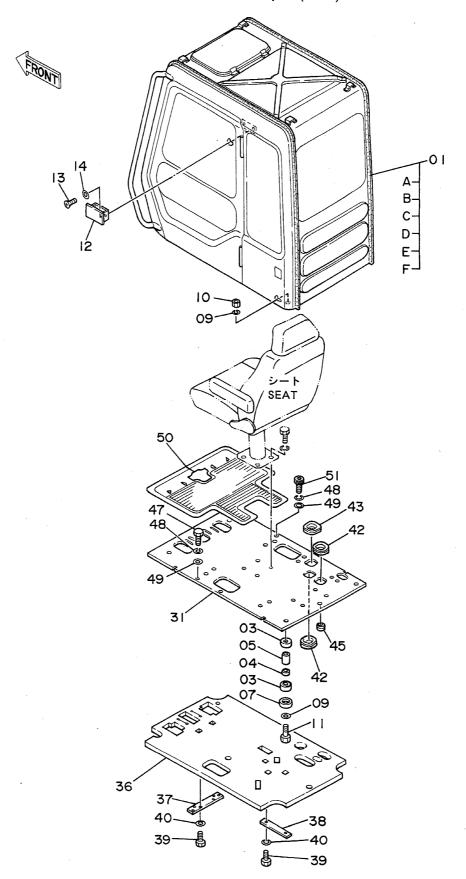

PILOT PIPINGS (2) <DX>

パイロット配管(2) <DX>

| 名     | 称                               | N a m e                        | 適用号機                     | 頁     |
|-------|---------------------------------|--------------------------------|--------------------------|-------|
|       |                                 |                                | SERIAL NO.               | PAGE  |
|       |                                 |                                |                          |       |
| パイロ   | ット配管(3-1)                       | PILOT PIPINGS (3-1)            |                          | 065   |
| パイロ   | ット配管(3 – 2)                     | PILOT PIPINGS (3-2)            |                          | 067   |
| パイロ   | ット配管(3 - 3)                     | PILOT PIPINGS (3-3)            |                          | 069   |
|       | ット配管(4)                         | PILOT PIPINGS (4)              |                          | 071   |
| パイロ   | ット配管(5)                         | PILOT PIPINGS (5)              |                          | 073   |
| コント   | ロールボックス(右) <sdx></sdx>          | CONTROL BOX (R) <sdx></sdx>    |                          | 075   |
| コント   | ロールボックス (右) <b><d x=""></d></b> | CONTROL BOX (R) <dx></dx>      |                          | 077   |
|       | ロールボックス (左)                     | CONTROL BOX (L)                |                          | 079   |
|       | パネル <sdx></sdx>                 | GAUGE PANEL <sdx></sdx>        |                          | 081   |
| ゲージ   | パネル <dx></dx>                   | GAUGE PANEL <dx></dx>          |                          | 083   |
| 電気部   | 品(1) <sdx></sdx>                | ELECTRIC PARTS (1) <sdx></sdx> |                          | 085   |
| 電気部   | 品(1) <d x=""></d>               | ELECTRIC PARTS (1) <dx></dx>   |                          | 087   |
| 電気部   | 品(2) <sdx></sdx>                | ELECTRIC PARTS (2) <sdx></sdx> |                          | 089   |
| 電気部   | 品(2) <d x=""></d>               | ELECTRIC PARTS (2) <dx></dx>   |                          | 091   |
| 電気部   | 品(3)                            | ELECTRIC PARTS (3)             |                          | 093   |
| 電気部   | 品(4) <sdx></sdx>                | ELECTRIC PARTS (4) <sdx></sdx> |                          | 095   |
| 電気部   | 品(4) <d x=""></d>               | ELECTRIC PARTS (4) <dx></dx>   |                          | 097   |
| 電気部   | 品(5) <sdx></sdx>                | ELECTRIC PARTS (5) <sdx></sdx> |                          | 099   |
| 電気部   | 品(5) <d x=""></d>               | ELECTRIC PARTS (5) <dx></dx>   |                          | 101   |
| キャブ   | グループ <sdx></sdx>                | CAB GROUP <sdx></sdx>          |                          | 103   |
| キャブ   | グループ <d x=""></d>               | CAB GROUP <dx></dx>            |                          | 105   |
| • * * | ブ(1) <sdx></sdx>                | ·CAB (1) <sdx></sdx>           |                          | 107   |
| • * + | ブ(1) <dx></dx>                  | ·CAB (1) <dx></dx>             |                          | 109   |
| • + + | ブ(2)                            | •CAB (2)                       |                          | 111   |
| • * * | ブ(3) <sdx></sdx>                | -CAB (3) <sdx></sdx>           |                          | 113   |
| • + + | ブ(3) <d x=""></d>               | •CAB (3) <dx></dx>             |                          | 115   |
| • * + | ブ(4)                            | •CÁB (4)                       |                          | 117   |
| • * * | ブ(5) <sdx></sdx>                | ·CAB (5) <sdx></sdx>           |                          | . 119 |
| • + + | ブ (5) <d x=""></d>              | ·CAB (5) <dx></dx>             |                          | 121   |
| • * * | ブ(6)                            | •CAB (6)                       |                          | 123   |
| シート   |                                 | SEAT                           |                          | 125   |
| カバー   | (1)                             | COVER (1)                      | 05001~05699, 05705~05783 | 127   |
| カバー   | (1)                             | COVER (1)                      | 05700~05704, 05784~      | 129   |
| カバー   | (2)                             | COVER (2)                      |                          | 131   |
| カバー   |                                 | COVER (3)                      |                          | 133   |
|       | ロック                             | -DOOR LOCK                     |                          | 135   |