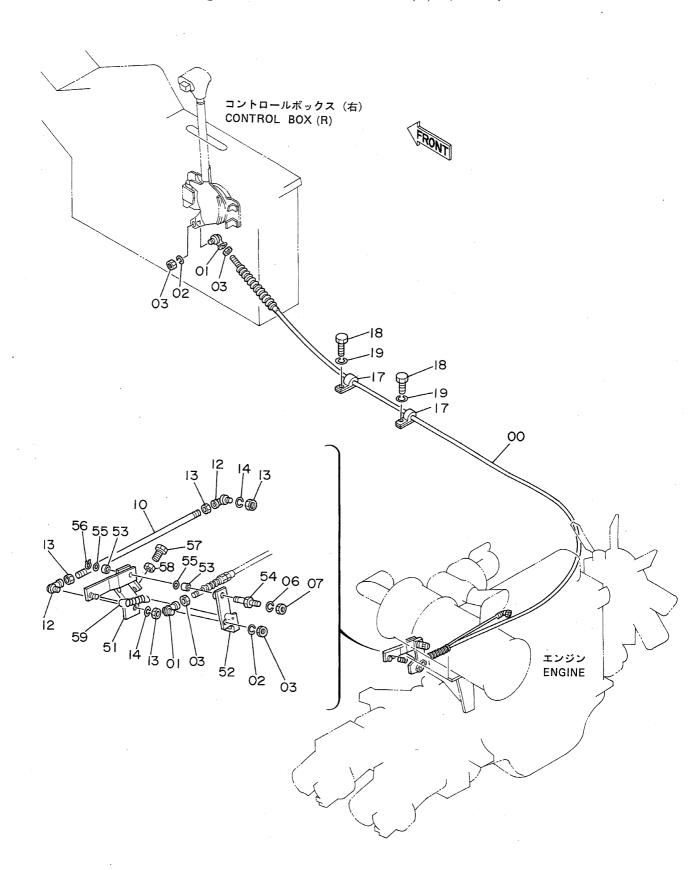

| A                |            |      |                                         |          |                         |     |  |
|          |                    |                                       | *                |            |      |                                         |          |                         |     |  |
|          |                    | 1                                     |                  |            |      |                                         | 1        |                         |     |  |
|          |                    |                                       |                  |            |      |                                         |          |                         |     |  |

### エンジンコントロールレバー (2) 〈SDX〉 Engine Control Lever (2) 〈SDX〉



05001~

|            |                  |                               |                      |            |                    | 03001              |        |             |            |
|------------|------------------|-------------------------------|----------------------|------------|--------------------|--------------------|--------|-------------|------------|
| 符号<br>ITEM | 部品番号<br>PART NO. | 部 品 名<br>PART NAME            | or PART NAME<br>CODE | 数量<br>Q'TY | サービス<br>コード<br>S.С | 適用号機<br>SERIAL NO. | 互換性ICA |             | 数量<br>Q'TY |
| 00         | 4093764          | ケーブ゛ル;コントロール                  | CABLE; CONTROL       | 1          |                    |                    | 10/1   | 171111 110. |            |
| 01         | 4056016          | シ"ヨイント;ホ"ール                   | JOIN