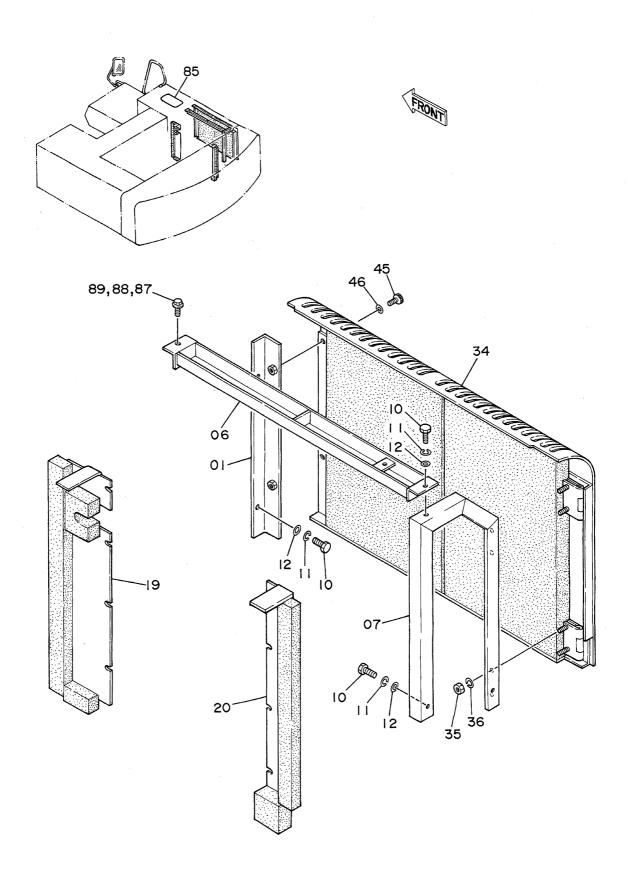

# 上部旋回体 SUPERSTRUCTURE

フレーム Frame

フレーム FRAME

| 符号   | 部品番号     | 部品名                       | or PART NAME    | 数量   | サービス | 適用号機       | 互換性      | 代替部品<br>REPLACEABLE<br>PART |            |  |
|------|----------|---------------------------|-----------------|------|------|------------|----------|-----------------------------|------------|--|
| ITEM | PART NO. | PART NAME                 | CODE            | Q'TY | s.c  | SERIAL NO. | 性<br>ICA | 部品番号<br>PART NO.            | 数量<br>Q'TY |  |
| 01   | 6007828  | ウェイト;かウンタ                 | WEIGHT; COUNTER | 1    |      |            |          |                             |            |  |
| 02   | J833030  | # <b>"</b> N <sub>F</sub> | BOLT            | 4    |      |            |          |                             |            |  |
| 03   | 4174859  | ワツシヤ                      | WASHER          | 4    |      |            |          |                             |            |  |
| 04   | 4139583  | キ <b>ヤ</b> "フ*            | CAP             | 2    |      |            |          |                             |            |  |
| 05   | J932203  | <b>#</b> " <b>ከ</b> ኑ     | BOLT            | 30   |      |            |          |                             |            |  |
| 06   | 5001871  | フレーム;メイン                  | FRAME; MAIN     | 1    |      |            |          |                             |            |  |
| 07   | 4176863  | カリ"ー;リア                   | COVER; REAR     | 1    |      |            |          |                             |            |  |
| 80   | 8033211  | ストツハ*                     | STOPPER         | 1    |      | -          |          |                             |            |  |
| 09   | J901435  | #h                        | BOLT            | 2    |      |            |          |                             |            |  |
| 10   | A590914  | ワツシヤ;スフ* リング*             | WASHER; SPRING  | 2    |      |            |          |                             |            |  |
| 11   | 4114404  | 7"7517                    | WASHER          | 2    |      |            |          |                             |            |  |
| 13   | 4013896  | <b>ታ</b> /ነ –             | COVER           | 1    |      |            |          |                             | ÷          |  |
| 14   | 4157713  | ハーツキン                     | PACKING         | 1    |      |            |          |                             |            |  |
| 15   | A590110  | קלעיני                    | WASHER          | 2    |      | ~ 05450    |          |                             |            |  |
| 16   | J901020  | <b>ቴ"</b> ሁኮ              | BOLT            | 2    |      | ~ 05450    | I        | J021025                     | 2          |  |
| 16   | J021025  | <b>ሕ"⊮</b> Ւ; セ᠘ス         | BOLT; SEMS      | 2    |      | 05451~     |          |                             |            |  |
| 25   | 8036295  | t°>                       | PIN             | 1    |      |            |          |                             |            |  |
| 27   | J932045  | #"Wh                      | BOLT            | 2    |      |            |          |                             |            |  |
| 28   | A590920  | ワツシヤ;スプリンク``              | WASHER; SPRING  | 2    |      |            |          |                             |            |  |
| 30   | J951020  | ナット                       | NUT             | 4    |      |            | <u> </u> |                             | .]         |  |
| 31   | M222004  | <b>ቱ</b> " <b>ዞ</b> Ի     | BOLT            | 2    |      |            | l        |                             |            |  |
| 32   | 4101281  | 54 1.2                    | SHIM 1.2        | 4    | R    |            |          |                             | 1          |  |
| 33   | 3038442  | t°5                       | PIN             | 2    |      |            |          |                             |            |  |
| 34   | 4201995  | フ゛ツᢒング゛;ラバー               | BUSHING; RUBBER | 2    |      |            | ١.       |                             |            |  |
| 35   | 4200176  | ブ゛ツラング;ラバー                | BUSHING; RUBBER | 2    |      |            |          |                             |            |  |
| 36   | 4201749  | ブ゛ツもング゛;ラハ゛-              | BUSHING: RUBBER | 2    |      |            |          |                             |            |  |
| 37   | 4201986  | フ゛ツラシグ;ラバー                | BUSHING; RUBBER | 1    |      |            |          |                             |            |  |
| 38   | 4191977  | <b>ブ゙ツラ</b> シグ;ラバー        | BUSHING; RUBBER | 2    |      |            |          |                             |            |  |
| 39   | 4191978  | ブツラング;ラバー                 | BUSHING; RUBBER | 1    |      |            |          |                             |            |  |
| 40   | 4199833  | プルート                      | PLATE           | 1    |      |            |          |                             |            |  |
| 41   | 431578   | JIV7                      | CORK            | 3    |      |            | l        |                             |            |  |
| 43   | 4144511  | 54 3.2                    | SHIM 3.2        | 1    | R    |            |          |                             |            |  |
| 44   | 4144512  | 54 2.3                    | SHIM 2.3        | 1    | R    | -          |          |                             |            |  |
| 45   | 4144513  | 54 1.2                    | SHIM 1.2        | 2    | R    |            |          |                             |            |  |
| 48   | 4207423  | フ"ツランク";ラバー               | BUSHING; RUBBER | 1    |      | 05174~     |          |                             |            |  |
|      |          |                           |                 |      |      |            |          | ,                           |            |  |
|      |          |                           | ^               | -    |      |            |          |                             |            |  |
|      |          |                           |                 |      |      |            |          |                             | 1          |  |
|      |          |                           |                 |      |      |            |          |                             |            |  |
|      |          | 1 .                       |                 |      |      |            | <u></u>  | <u></u>                     | <u> </u>   |  |