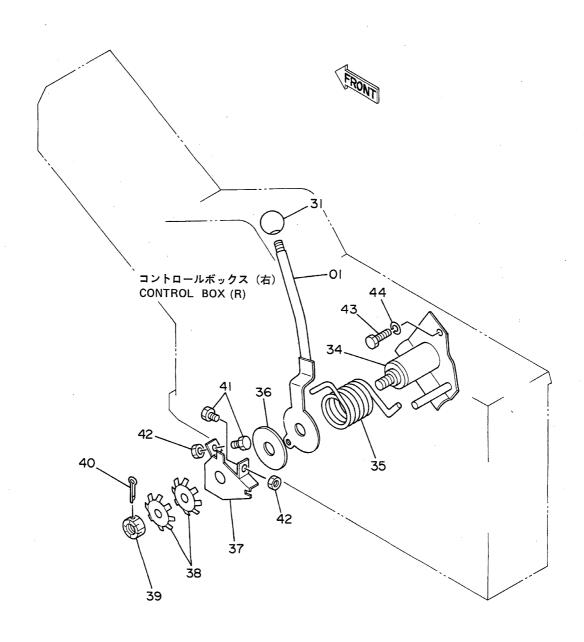

PILOT PIPINGS (2) <DX>

パイロット配管(2) <DX>

| 名     | 称                               | N a m e                        | 適用号機                     | 頁     |
|-------|---------------------------------|--------------------------------|--------------------------|-------|
|       |                                 |                                | SERIAL NO.               | PAGE  |
|       |                                 |                                |                          |       |
| パイロ   | ット配管(3-1)                       | PILOT PIPINGS (3-1)            |                          | 065   |
| パイロ   | ット配管(3 – 2)                     | PILOT PIPINGS (3-2)            |                          | 067   |
| パイロ   | ット配管(3 - 3)                     | PILOT PIPINGS (3-3)            |                          | 069   |
|       | ット配管(4)                         | PILOT PIPINGS (4)              |                          | 071   |
| パイロ   | ット配管(5)                         | PILOT PIPINGS (5)              |                          | 073   |
| コント   | ロールボックス(右) <sdx></sdx>          | CONTROL BOX (R) <sdx></sdx>    |                          | 075   |
| コント   | ロールボックス (右) <b><d x=""></d></b> | CONTROL BOX (R) <dx></dx>      |                          | 077   |
|       | ロールボックス (左)                     | CONTROL BOX (L)                |                          | 079   |
|       | パネル <sdx></sdx>                 | GAUGE PANEL <sdx></sdx>        |                          | 081   |
| ゲージ   | パネル <dx></dx>                   | GAUGE PANEL <dx></dx>          |                          | 083   |
| 電気部   | 品(1) <sdx></sdx>                | ELECTRIC PARTS (1) <sdx></sdx> |                          | 085   |
| 電気部   | 品(1) <d x=""></d>               | ELECTRIC PARTS (1) <dx></dx>   |                          | 087   |
| 電気部   | 品(2) <sdx></sdx>                | ELECTRIC PARTS (2) <sdx></sdx> |                          | 089   |
| 電気部   | 品(2) <d x=""></d>               | ELECTRIC PARTS (2) <dx></dx>   |                          | 091   |
| 電気部   | 品(3)                            | ELECTRIC PARTS (3)             |                          | 093   |
| 電気部   | 品(4) <sdx></sdx>                | ELECTRIC PARTS (4) <sdx></sdx> |                          | 095   |
| 電気部   | 品(4) <d x=""></d>               | ELECTRIC PARTS (4) <dx></dx>   |                          | 097   |
| 電気部   | 品(5) <sdx></sdx>                | ELECTRIC PARTS (5) <sdx></sdx> |                          | 099   |
| 電気部   | 品(5) <d x=""></d>               | ELECTRIC PARTS (5) <dx></dx>   |                          | 101   |
| キャブ   | グループ <sdx></sdx>                | CAB GROUP <sdx></sdx>          |                          | 103   |
| キャブ   | グループ <d x=""></d>               | CAB GROUP <dx></dx>            |                          | 105   |
| • * * | ブ(1) <sdx></sdx>                | ·CAB (1) <sdx></sdx>           |                          | 107   |
| • * + | ブ(1) <dx></dx>                  | ·CAB (1) <dx></dx>             |                          | 109   |
| • + + | ブ(2)                            | •CAB (2)                       |                          | 111   |
| • * * | ブ(3) <sdx></sdx>                | -CAB (3) <sdx></sdx>           |                          | 113   |
| • + + | ブ(3) <d x=""></d>               | •CAB (3) <dx></dx>             |                          | 115   |
| • * + | ブ(4)                            | •CÁB (4)                       |                          | 117   |
| • * * | ブ(5) <sdx></sdx>                | ·CAB (5) <sdx></sdx>           |                          | . 119 |
| • + + | ブ (5) <d x=""></d>              | ·CAB (5) <dx></dx>             |                          | 121   |
| • * * | ブ(6)                            | •CAB (6)                       |                          | 123   |
| シート   |                                 | SEAT                           |                          | 125   |
| カバー   | (1)                             | COVER (1)                      | 05001~05699, 05705~05783 | 127   |
| カバー   | (1)                             | COVER (1)                      | 05700~05704, 05784~      | 129   |
| カバー   | (2)                             | COVER (2)                      |                          | 131   |
| カバー   |                                 | COVER (3)                      |                          | 133   |
|       | ロック                             | -DOOR LOCK                     |                          | 135   |