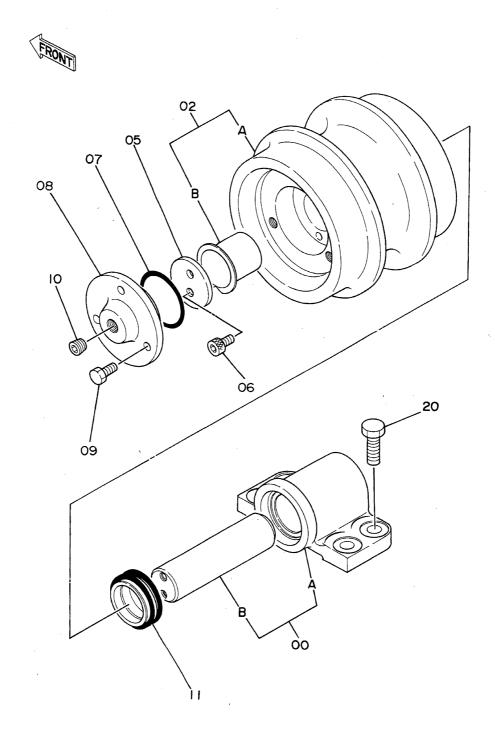

| 名称                     | Name                            | 適用号機                                    | Ţ   |
|------------------------|---------------------------------|-----------------------------------------|-----|
|                        |                                 | SERIAL NO.                              | PAG |
|                        |                                 |                                         |     |
| エンジンカバー                | ENGINE COVER                    |                                         | 13  |
| アンダーカバー                | UNDER COVER                     |                                         | 13  |
| カーヒータ <sdx></sdx>      | CAR HEATER <sdx></sdx>          |                                         | 14  |
| カーヒータ配管 <sdx></sdx>    | CAR HEATER PIPINGS (SDX)        |                                         | 14  |
| トラック                   | TRACK                           |                                         |     |
| トラックフレーム (スタンダードトラック)  | TRACK FRAME (STD. TRACK)        |                                         | 14  |
| トラックフレーム(LCトラック)       | TRACK FRAME (LC TRACK)          |                                         | 14  |
| 走行装置                   | TRAVEL DEVICE                   |                                         | 14  |
| フロントアイドラ               | FRONT IDLER                     |                                         | 15  |
| アジャスタ                  | ADJUSTER                        |                                         | 15  |
| 上ローラ                   | UPPER ROLLER                    |                                         | 15  |
| 下ローラ(スタンダードトラック)       | LOWER ROLLER (STD. TRACK)       |                                         | 15  |
| 下ローラ(LCトラック)           | LOWER ROLLER (LC TRACK)         | *************************************** | 15  |
| トラックリンク 600G(スタンダードトラッ | ク) TRACK-LINK 600G (STD. TRACK) |                                         | 16  |
| トラックリンク 600G(LCトラック)   | TRACK-LINK 600G (LC TRACK)      | ~~~~                                    | 16  |
| センタージョイント              | CENTER JOINT                    |                                         | 16  |
| 走行配管(スタンダードトラック)       | TRAVEL PIPINGS (STD. TRACK)     |                                         | 16  |
| 走行配管(LCトラック)           | TRAVEL PIPINGS (LC TRACK)       |                                         | 16  |
| フロントアタッチメント            | FRONT ATTACHMENT                |                                         |     |
| ブーム                    | BOOM                            |                                         | 17  |
| スタンダードアーム 2.96M        | STD. ARM 2.96M                  |                                         | 17  |
| バケット 0. 9              | BUCKET 0.9                      |                                         | 17  |
| フロント配管                 | FRONT PIPINGS                   |                                         | 17  |
| 給脂配管                   | LUBRICATE PIPINGS               |                                         | 17  |
| 工具及び予備品                | TOOLS AND SPARE I               | PARTS                                   |     |
| 工具                     | TOOLS                           |                                         | 18  |
| 予備品                    | SPARE PARTS                     |                                         | 18  |
|                        |                                 |                                         |     |
| オプショナルパーツ              | OPTIONAL PARTS                  |                                         |     |
| # ラジエータ(ウェービー フィン)     | RADIATOR (WAVY FIN)             |                                         | 18  |
| 操作レバー(1)<4本レバー式>       | CONTROL LEVER (1) <4-LEVER TYPE | >                                       | 18  |