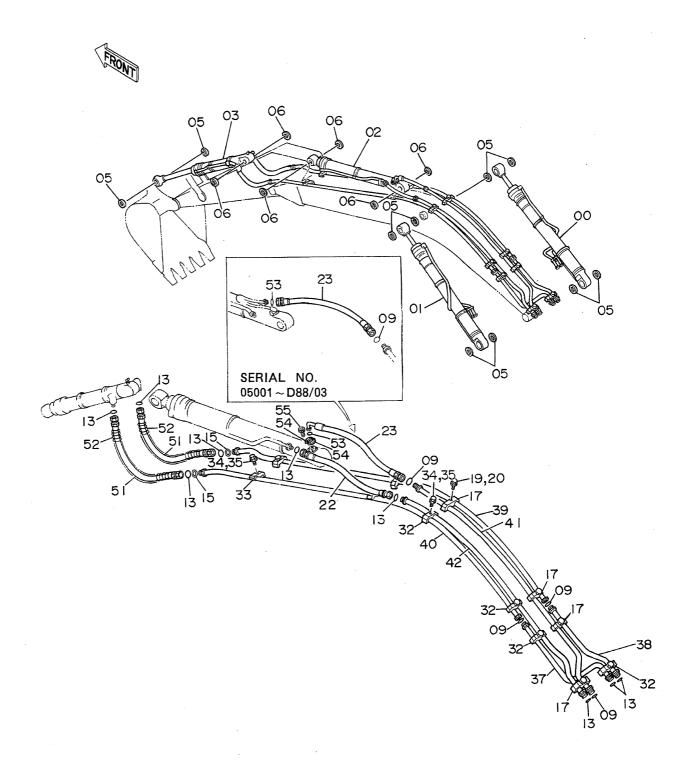

|         |  |  |
|                                         |                    |                           |                      |            |                    |                    |     |                                             |         |  |  |
|                                         |                    |                           |                      |            |                    |                    |     |                                             |         |  |  |
|                                         |                    |                           | <u> </u>             |            | l                  |                    |     |                                             | ļ       |  |  |

フロント配管 Front Pipings



05001~

|      |          |                           |                |      |          | 00001~        |          |                           |            |
|------|----------|---------------------------|----------------|------|----------|---------------|----------|---------------------------|------------|
| 符号   | 部品番号     | 部品名                       | or PART NAME   | 数量   | サービスコード  | 適用号機          | 互換       | 代 替 部<br>REPLACEA<br>PART | BLE        |
| ITEM | PART NO. | PART NAME                 | CODE           | Q'TY | s.c      | SERIAL NO.    | 性<br>ICA | 部品番号<br>PART NO.          | 数量<br>Q'TY |
| 00   | 9072874  | シリンダ゛;フ゛ーム(ミギ)            | CYL.;BOOM (R)  | 1    | Н        | ~D88/03       | γ        | 9083745                   | 1          |
| 00   | 9083745  | ÐIJ <b>ઝ</b> ™;