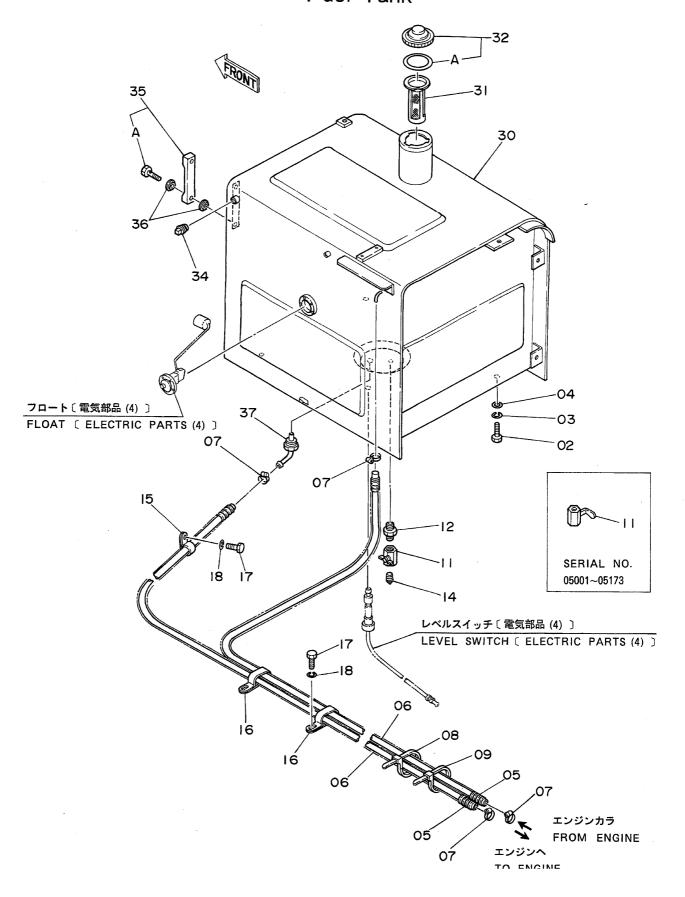

燃料タンク Fuel Tank

05001~

| 102   J901640   m* m* m* m* m* m* m* m* m* m* m* m* m* m                                                                |     |         |                  |                  |     |         | 03001        |          |          |            |
|-------------------------------------------------------------------------------------------------------------------------|-----|---------|------------------|------------------|-----|---------|--------------|----------|----------|------------|
|                                                                                                                         |     |         | 1                | or e             | 数量  | サービスコード |              | 互換性      |          |            |
| A590916                                                                                                                 |     |         | FANT NAME        | CODE             | ~   | 3.0     |              |          | PART NO. | 效里<br>Q'TY |
| A590916                                                                                                                 | 02  | J901640 | #"II/            | BOLT             | 4   |         |              |          |          |            |
| 14   14405   7950   MaSHER   4   4   4   4   4   4   4   4   4                                                          | 03  | 1       |                  |                  |     |         |              |          |          |            |
| 135   4188525   手1-7"   TUBE   2   2   2   2   2   2   2   2   2                                                        | 04  |         |                  |                  |     |         |              |          |          |            |
| 4208071   本-ス:71xiii                                                                                                    | 05  | 1       |                  |                  |     |         |              |          |          |            |
|                                                                                                                         | 06  | t       |                  |                  | - 1 |         |              |          |          |            |
| 08                                                                                                                      | 07  | 4514700 |                  |                  |     |         |              | ļ        |          |            |
| 1                                                                                                                       | 80  | 4055311 | 1497°            |                  | 1   |         |              |          |          |            |
| 11   94-4026   797   COCK   1   ~ 05173   1   4216448   1   4216448   7   7   7   7   8                                 | 09  |         | クリッフ <b>°</b>    | · i              | 1   |         |              |          |          |            |
| 11                                                                                                                      | 11  | 94-4026 | ש"ב <i>ו</i> ייב |                  | 1   |         | ~ 05173      | 1        | 4216448  | 1          |
| 1                                                                                                                       | 11  | 4216448 | <b>バルブ;ボール</b>   | VALVE; BALL      | 1   |         |              |          |          |            |
| 14                                                                                                                      | 12  |         |                  |                  | 1   |         |              |          |          | 1          |
| 15                                                                                                                      | 14  | 1       | 7° 50"           |                  | 1   |         |              |          |          |            |
| 16                                                                                                                      | 15  | 4190263 | クリザフ°            | CLIP             | 2   |         |              |          |          |            |
| 18                                                                                                                      | 16  | 4192034 | 21177°           | CLIP             | 1   | ·       |              | İ        |          |            |
| TANK; FUEL   1                                                                                                          | 17  | J901018 | ¥"hŀ             | BOLT             | 4   |         |              |          |          |            |
|                                                                                                                         | 18  | A590910 | ワツシヤ;スフ*リンク**    | WASHER; SPRING   | 4   |         |              | ļ        |          |            |
| 05089~ 05098   8040164   8079た1=111                                                                                     | 30  | 5001889 | 950;t1-1W        | TANK; FUEL       | 1   |         | ~ 05078      | Т        | 5002144  | 1          |
| 1                                                                                                                       | ,   |         |                  |                  |     |         |              |          | i        | 1          |
| 31 4121496 フイルタ FILTER 1 1                                                                                              | 30  | 5002144 | 957;t1-III       | TANK; FUEL       | 1   |         | 05079~ 05088 |          | ·        |            |
| 32 4188409                                                                                                              | ,   |         |                  |                  |     |         | 05099~       |          | ·        |            |
| 32A 4168820 ・パ*リキュ;ラバー                                                                                                  | 31  | 4121496 | 71V3             | FILTER           | 1   |         |              |          |          |            |
| 34 94-2024 7°57° PLUG 1 1 355 8033923 ケージ・ルヘール GAUGE:LEVEL 1 2 356 449558 プリシャ・シール WASHER:SEAL 4 9726772 パペイプ・ PIPE 1 1 | 32  | 4188409 | ‡Þ")7°           | CAP              | 1   |         |              |          |          |            |
| 35 8033923 ケーラン・レヘンル GAUGE : LEVEL 1 2 35A 4100967 ・ボルト ・BOLT 2 36 449558 ワッカナラシール WASHER; SEAL 4 9726772 パペイプ PIPE 1   | 32A | 4168820 | ・ハ*ツキン;ラハ"ー      | ·PACKING; RUBBER | - 1 |         |              |          |          |            |
| 35A 4100967 ・ポ゚ルト ・BDLT 2 36 449558 プラン・ル WASHER; SEAL 4 4 77° PIPE 1                                                   | 34  | 94-2024 | 7° 57"           | PLUG             | 1   |         |              | ļ        |          |            |
| 36 449558 プジャ・シール WASHER; SEAL 4 77° PIPE 1                                                                             | 35  | 8033923 | ケ"ーシ";レヘ"ル       | GAUGE; LEVEL     | 1   |         |              |          | ,        | ĺ          |
| 37 9726772 N° 17° PIPE 1                                                                                                | 35A | 4100967 | •#"ሰኑ            | •BOLT            | 2   |         |              | l        |          |            |
|                                                                                                                         | 36  | 449558  | ワツシヤ;シール         | WASHER; SEAL     | 4   |         |              |          |          |            |
|                                                                                                                         | 37  | 9726772 | <b>パイプ</b>       | PIPE             | 1   |         |              |          |          |            |
|                                                                                                                         |     |         |                  |                  |     |         |              | l        |          |            |
|                                                                                                                         |     |         |                  |                  |     |         |              |          |          |            |
|                                                                                                                         |     |         |                  |                  |     |         |              |          |          |            |
|                                                                                                                         |     |         |                  |                  |     |         |              |          | -        |            |
|                                                                                                                         |     |         |                  |                  |     |         |              |          |          |            |
|                                                                                                                         |     |         |                  |                  |     |         |              |          |          |            |
|                                                                                                                         |     |         |                  |                  |     |         |              | <u> </u> |          |            |
|                                                                                                                         |     |         |                  |                  |     |         |              |          |          |            |
|                                                                                                                         |     |         |                  | ~                |     |         |              |          |          |            |
|                                                                                                                         |     |         |                  |                  |     | E .     |              |          |          |            |
|                                                                                                                         |     |         |                  |                  |     |         |              |          |          |            |
|                                                                                                                         |     |         |                  |                  |     |         |              |          |          |            |