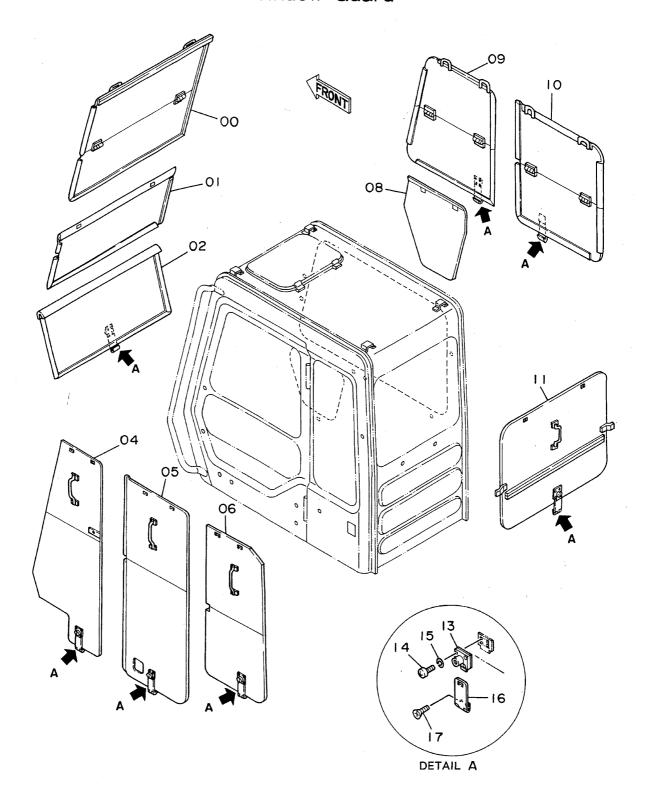

| 名       | <b>称</b>                        | Name 適用号機                                                         | 頁                |
|---------|---------------------------------|-------------------------------------------------------------------|------------------|
| 7.5     | 121                             |                                                                   | PAGE             |
|         |                                 | SERIAL NO.                                                        | THUE             |
| コントロ    | ロールボックス(右)<4本レバー式>              | CONTROL BOX (R) <4-LEVER TYPE>                                    | 193              |
| キャブ     | ゲループ <b>&lt;4</b> 本レバー式>        | CAB GROUP <4-LEVER TYPE>                                          | 195              |
| シート・    | <4本レバー式>                        | SEAT <4-LEVER TYPE>                                               | 197              |
| 燃料ダ     | ブルフィルタ                          | FUEL DOUBLE FILTER                                                | 199              |
| ウィン     | ドガード                            | WINDOW GUARD                                                      | 201              |
| センタ     | ーカバー                            | CENTER COVER                                                      | 203              |
| トラッ:    | クリンク 800G(スタンダードトラック)           | TRACK-LINK 800G (STD. TRACK)                                      | 205              |
| トラッ:    | クリンク 800G(LCトラック)               | TRACK-LINK 800G (LC TRACK)                                        | 207              |
| トラッ     | クリンク 900A(スタンダードトラック)           | TRACK-LINK 900A (STD. TRACK)                                      | 209              |
| トラッ     | クリンク 900A(LCトラック)               | TRACK-LINK 900A (LC TRACK)                                        | 211              |
| ロング     | 7-4 3. 61M                      | LONG ARM 3.61M                                                    | 213              |
| ショー     | トアーム 2. 3M                      | SHORT ARM 2.3M                                                    | 215              |
| スーパ・    | ーショートアーム 1.9M                   | SUPER SHORT ARM 1.9M                                              | 217              |
| バケッ     | F 0. 7                          | BUCKET 0.7                                                        | 219              |
| バケッ     | F 1. 0                          | BUCKET 1.0                                                        | 221              |
| バケッ     | · 1. 1                          | BUCKET 1.1                                                        | 223              |
| バケッ     | · 1. 2                          | BUCKET 1.2                                                        | 225              |
| ロック     | バケット 0.8                        | ROCK BUCKET 0.8                                                   | 227              |
| リッパ     | バケット 0.7                        | RIPPER BUCKET 0.7                                                 | 229              |
| 1本爪     | IJ <sub>ツ</sub> プ               | ONE-POINT RIPPER                                                  | 231              |
| ホース     | ラプチャーバルブ配管(ブーム)                 | HOSE RUPTURE VALVE PIPINGS (BOOM)                                 | 233              |
| ホース     | ラプチャーバルブ配管(アーム)                 | HOSE RUPTURE VALVE PIPINGS (ARM) 05001~05665                      | 235              |
| ホース     | ラプチャーバルブ配管(アーム)                 | HOSE RUPTURE VALVE PIPINGS (ARM) 05666~                           | 237              |
| 予備ペ     | _                               | SPARE PEDAL                                                       | 239              |
| 予備ペ     | ダル用パイロット配管                      | PTI OT PIDINGS FOR SPADE PENAL                                    | 241              |
| ブレー     | カ,クラッシャ用配管(1)                   | PIPINGS (1) FOR BREAKER, CRUSHER                                  | 243              |
| ブレー     | カ,クラッシャ用配管(2)                   | PIPINGS (2) FOR BREAKER, CRUSHER                                  | 245              |
| ブレー     | カ,クラッシャ用配管(3)                   | PIPINGS (3) FOR BREAKER, CRUSHER                                  | 247              |
|         | <b><npkブレーカ></npkブレーカ></b>      | <npk breaker=""></npk>                                            |                  |
| ブレー     | カ,クラッシャ用配管(3)                   | PIPINGS (3) FOR BREAKER, CRUSHER                                  | 249              |
|         | <npkブレーカ&クラッシャ></npkブレーカ&クラッシャ> | <npk &="" breaker="" crusher=""></npk>                            |                  |
| ブレー     | カ, クラッシャ用配管(3)                  | PIPINGS (3) FOR BREAKER, CRUSHER                                  | 251              |
| ******* | <オカダ/古河ブレーカ>                    | <okada breaker="" furukawa=""></okada>                            |                  |
| ブレー     | カ,クラッシャ用配管(3)                   | PIPINGS (3) FOR BREAKER, CRUSHER                                  | 253              |
|         | <オカダ/古河ブレーカ&クラッシャ>              | <pre><okada &="" breaker="" crusher="" furukama=""></okada></pre> | PARPANAAN SPONGS |
| 合流配     | 管(1)                            | CONFLUENT PIPINGS (1)                                             | 255              |