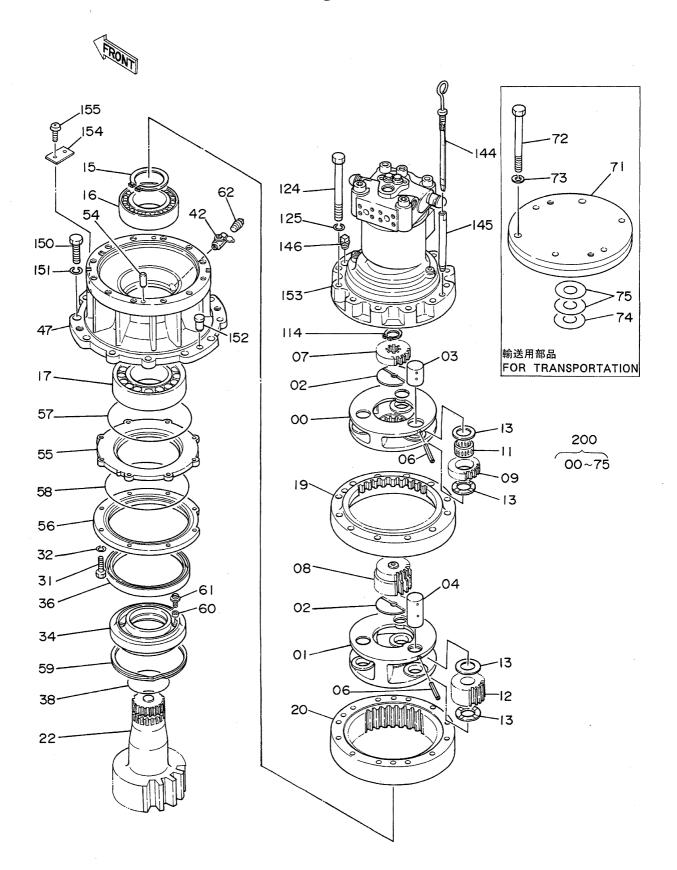

|                        | -    |             | 05784∼                  |     |                         |             |
| 125                  | A590918                                 | ワツシヤ;スフ° リング <sup>™</sup>      | WASHER; SPRING         | 12   |             |                         |     |                         |             |
| .144                 | 3035979                                 | ケ"ーシ";レヘ"ル                     | GAUGE; LEVEL           | 1    |             | ~ 05343                 | I   | 3043290                 | 1           |
| 144                  | 3043290                                 | ケ"ーシ";レヘ"ル                     | GAUGE; LEVEL           | 1    |             | 05344~                  |     |                         |             |

旋 回 装 置 Swing Device



05001~

| 符号   | 部品番号     | 部品名         | PART NAME       | 数量     | サービス       | 適用号機                         | 互換  | 代替部<br>REPLACEA<br>PART | BLE |
|------|----------|-------------|-----------------|--------|------------|------------------------------|-----|-------------------------|-----|
| ITEM | PART NO. | PART NAME   | CODE            | . Q'TY | コード<br>S.C | SERIAL NO.                   | 性   | 部品番号<br>PART NO.        | 数量  |
| 145  | 4191879  | J1° 17°     | PIPE            | 1      |            | ~ 05699                      |     |                         |     |
| ,    |          |             |                 |        |            | 05705~ 05783                 |     |                         |     |
| 145  | 4229787  | n° 17°      | PIPE            | 1      |            | 0