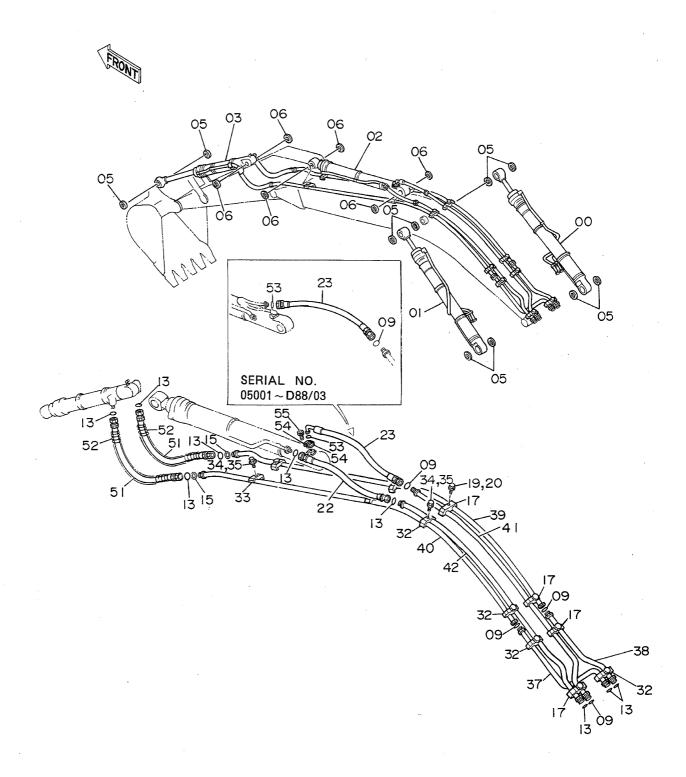

|            |
| 40   | 8036810  | ብ° 17°                    | PIPE           | 1    |          |               |          |                           |            |
| 41   | 8038547  | № 17°                     | PIPE           | 1    |          | ~D88/03       |          |                           |            |
| 41   | 8042513  | <b>パイプ</b>                | PIPE           | 1    |          | D88/04~       |          |                           |            |
| 42   | 8038548  | <b>በ° 17°</b>             | PIPE           | 1    |          | ~D88/03       |          |                           |            |
| 42   | 8042623  | ብ° 17°                    | PIPE           | 1    |          | D88/04~       |          |                           |            |

フロント配管 Front Pipings



| 符号       | 部品番号               | 部品名                                   | PART NAME                                 | 数量                | サービス               | 適用号機                 | 互換 | 代替部<br>REPLACEA<br>PART | BLE     |
|----------|--------------------|---------------------------------------|-------------------------------------------|-------------------|--------------------|----------------------|----|-------------------------|---------|
| ITEM     | PART NO.           | PART NAME                             | or CODE                                   | <b>奴里</b><br>Q'TY | サービス<br>コード<br>S.C | 週用与機<br>  SERIAL NO. | 性  | 部品番号<br>PART NO.        | 数量      |
| 51       | 4187392            | ホース (スタンタ"ート"アーム)                     | HOSE (STD. ARM)                           | 2