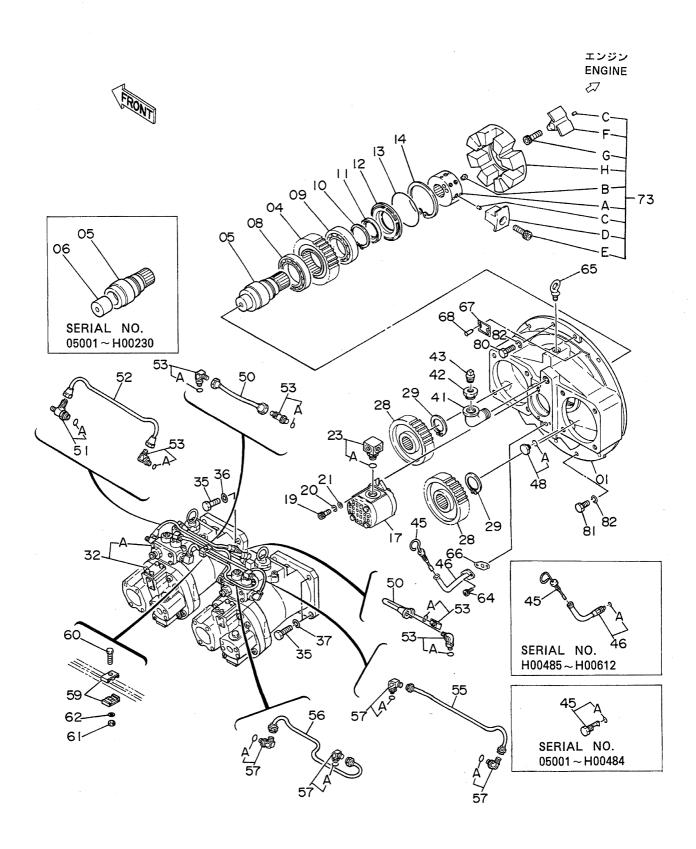

# 上部旋回体 SUPERSTRUCTURE

フレーム Frame

フレーム FRAME

| 符号   | 部品番号     | 部品名                       | or PART NAME    | 数量   | サービス | 適用号機       | 互換性      | 代替部品<br>REPLACEABLE<br>PART |            |  |
|------|----------|---------------------------|-----------------|------|------|------------|----------|-----------------------------|------------|--|
| ITEM | PART NO. | PART NAME                 | CODE            | Q'TY | s.c  | SERIAL NO. | 性<br>ICA | 部品番号<br>PART NO.            | 数量<br>Q'TY |  |
| 01   | 6007828  | ウェイト;かウンタ                 | WEIGHT; COUNTER | 1    |      |            |          |                             |            |  |
| 02   | J833030  | # <b>"</b> N <sub>F</sub> | BOLT            | 4    |      |            |          |                             |            |  |
| 03   | 4174859  | ワツシヤ                      | WASHER          | 4    |      |            |          |                             |            |  |
| 04   | 4139583  | キ <b>ヤ</b> "フ*            | CAP             | 2    |      |            |          |                             |            |  |
| 05   | J932203  | <b>#</b> " <b>ከ</b> ኑ     | BOLT            | 30   |      |            |          |                             |            |  |
| 06   | 5001871  | フレーム;メイン                  | FRAME; MAIN     | 1    |      |            |          |                             |            |  |
| 07   | 4176863  | カリ"ー;リア                   | COVER; REAR     | 1    |      |            |          |                             |            |  |
| 80   | 8033211  | ストツハ*                     | STOPPER         | 1    |      | -          |          |                             |            |  |
| 09   | J901435  | #h                        | BOLT            | 2    |      |            |          |                             |            |  |
| 10   | A590914  | ワツシヤ;スフ* リング*             | WASHER; SPRING  | 2    |      |            |          |                             |            |  |
| 11   | 4114404  | 7"7517                    | WASHER          | 2    |      |            |          |                             |            |  |
| 13   | 4013896  | <b>ታ</b> /ነ –             | COVER           | 1    |      |            |          |                             | ÷          |  |
| 14   | 4157713  | ハーツキン                     | PACKING         | 1    |      |            |          |                             |            |  |
| 15   | A590110  | קלעיני                    | WASHER          | 2    |      | ~ 05450    |          |                             |            |  |
| 16   | J901020  | <b>ቴ"</b> ሁኮ              | BOLT            | 2    |      | ~ 05450    | I        | J021025                     | 2          |  |
| 16   | J021025  | <b>ሕ"⊮</b> Ւ; セ᠘ス         | BOLT; SEMS      | 2    |      | 05451~     |          |                             |            |  |
| 25   | 8036295  | t°>                       | PIN             | 1    |      |            |          |                             |            |  |
| 27   | J932045  | #"Wh                      | BOLT            | 2    |      |            |          |                             |            |  |
| 28   | A590920  | ワツシヤ;スプリンク``              | WASHER; SPRING  | 2    |      |            |          |                             |            |  |
| 30   | J951020  | ナット                       | NUT             | 4    |      |            | <u> </u> |                             | .]         |  |
| 31   | M222004  | <b>ቱ</b> " <b>ዞ</b> Ի     | BOLT            | 2    |      |            | l        |                             |            |  |
| 32   | 4101281  | 54 1.2                    | SHIM 1.2        | 4    | R    |            |          |                             | 1          |  |
| 33   | 3038442  | t°5                       | PIN             | 2    |      |            |          |                             |            |  |
| 34   | 4201995  | フ゛ツᢒング゛;ラバー               | BUSHING; RUBBER | 2    |      |            | ١.       |                             |            |  |
| 35   | 4200176  | ブ゛ツラング;ラバー                | BUSHING; RUBBER | 2    |      |            |          |                             |            |  |
| 36   | 4201749  | ブ゛ツもング゛;ラハ゛-              | BUSHING: RUBBER | 2    |      |            |          |                             |            |  |
| 37   | 4201986  | フ゛ツラシグ;ラバー                | BUSHING; RUBBER | 1    |      |            |          |                             |            |  |
| 38   | 4191977  | <b>ブ゙ツラ</b> シグ;ラバー        | BUSHING; RUBBER | 2    |      |            |          |                             |            |  |
| 39   | 4191978  | ブツラング;ラバー                 | BUSHING; RUBBER | 1    |      |            |          |                             |            |  |
| 40   | 4199833  | プルート                      | PLATE           | 1    |      |            |          |                             |            |  |
| 41   | 431578   | JIV7                      | CORK            | 3    |      |            | l        |                             |            |  |
| 43   | 4144511  | 54 3.2                    | SHIM 3.2        | 1    | R    |            |          |                             |            |  |
| 44   | 4144512  | 54 2.3                    | SHIM 2.3        | 1    | R    | -          |          |                             |            |  |
| 45   | 4144513  | 54 1.2                    | SHIM 1.2        | 2    | R    |            |          |                             |            |  |
| 48   | 4207423  | フ"ツランク";ラバー               | BUSHING; RUBBER | 1    |      | 05174~     |          |                             |            |  |
|      |          |                           |                 |      |      |            |          | ,                           |            |  |
|      |          |                           | ^               | -    |      |            |          |                             |            |  |
|      |          |                           |                 |      |      |            |          |                             | 1          |  |
|      |          |                           |                 |      |      |            |          |                             |            |  |
|      |          | 1 .                       |                 |      |      |            | <u></u>  | <u></u>                     | <u> </u>   |  |

エ ン ジ ン Engine

IDD"D ENGINE

| Arte C3                                 | ## C ## C        | <b>T C C</b>                     |                         | ж          | サービス       | ) <del></del>      | 互換 | 代替部<br>REPLACEA<br>PART  | BLE            |
|-----------------------------------------|------------------|----------------------------------|-------------------------|------------|------------|--------------------|----|--------------------------|----------------|
| 符号<br>ITEM                              | 部品番号<br>PART NO. | 部 品 名<br>PART NAME               | or PART NAME<br>CODE    | 数量<br>Q'TY | ⊐-F<br>S.C | 適用号機<br>SERIAL NO. | 性  | PART<br>部品番号<br>PART NO. | 数量             |
| 00                                      | 4176898          | IDГD                             | ENGINE                  | 1          | Z          |                    |    |                          |                |
| A00                                     | 4206088          | ・ベルト;ファン(1=2ホン)                  | ·BELT; FAN (1=2 PIECES) | 1          | Z          |                    |    |                          |                |
| 00B                                     | 4206089          | ·フィルタ;オイル                        | •FILTER;OIL             | 1          | Z          |                    |    |                          |                |
| 000                                     | 4206090          | ・フィルタ;フューエル                      | ·FILTER; FUEL           | 1          | Z          |                    |    |                          |                |
| 07                                      | 3035485          | ホース;ウオータ                         | HOSE; WATER             | 1          |            |                    |    |                          |                |
| 08                                      | 3035487          | ホース;ウオータ                         | HOSE; WATER             | 1          |            |                    |    |                          | ]              |
| 09                                      | 4504199          | クランフ°;ホース                        | CLAMP; HOSE             | 4          |            |                    |    |                          |                |
| 11                                      | 3037395          | フ゛ラケット                           | BRACKET                 | 1          |            |                    |    |                          |                |
| 12                                      | 4190200          | # <b>*</b>   <b>I</b>   <b>I</b> | BOLT                    | 8          |            |                    |    |                          |                |
| 13                                      | 4086891          | <b>ל</b> פעיר                    | WASHER                  | 8          |            |                    |    |                          |                |
| 14                                      | 4189054          | フ゛ラケツト                           | BRACKET                 | 2          |            |                    |    |                          |                |
| 15                                      | 4189053          | プ・レート                            | PLATE                   | - 1        |            |                    |    |                          |                |
| 16                                      | 4188648          | 5/)"-                            | RUBBER                  | 4          |            |                    |    |                          | 1              |
| 17                                      | 4188649          | 5Λ"-                             | RUBBER                  | . 4        |            |                    |    |                          |                |
| 18                                      | J951018          | ナット                              | NUT                     | 4          |            |                    |    |                          | <u> </u>       |
| 19                                      | 4114406          | ワツシヤ                             | Washer                  | 8          |            |                    |    |                          |                |
| 21                                      | 4189017          | プレート                             | PLATE                   | 2          |            |                    |    | -                        |                |
| 22                                      | 4189018          | スト <b>ツ</b> ハ*                   | STOPPER                 | 8          |            |                    |    |                          |                |
| 55                                      | J931806          | #h                               | BOLT                    | 4          |            |                    |    |                          |                |
|                                         |                  |                                  |                         |            |            |                    |    |                          |                |
|                                         |                  |                                  |                         |            |            |                    |    |                          |                |
|                                         |                  |                                  |                         |            |            |                    |    |                          |                |
|                                         |                  |                                  |                         |            |            |                    |    |                          |                |
|                                         |                  |                                  |                         |            | -          | -                  |    |                          | 1              |
|                                         | +                |                                  |                         |            |            |                    |    |                          |                |
|                                         |                  |                                  |                         |            |            |                    |    |                          |                |
|                                         |                  |                                  |                         |            |            |                    |    |                          |                |
|                                         |                  |                                  |                         |            |            |                    |    |                          | l              |
|                                         |                  |                                  |                         |            |            |                    |    |                          |                |
| *************************************** |                  |                                  |                         |            |            |                    |    |                          | · <del> </del> |
|                                         |                  |                                  | <u> </u>                |            |            |                    |    |                          |                |
|                                         |                  |                                  |                         |            |            |                    |    |                          | İ              |
|                                         |                  |                                  |                         |            |            |                    |    |                          |                |
|                                         |                  |                                  |                         |            |            |                    |    |                          |                |
|                                         |                  |                                  |                         |            |            |                    |    |                          | 1              |
|                                         |                  |                                  |                         |            |            |                    |    |                          |                |
|                                         |                  |                                  | ·                       |            |            |                    |    |                          |                |
|                                         |                  |                                  |                         |            |            |                    |    |                          |                |
|                                         |                  |                                  |                         |            |            |                    |    |                          |                |