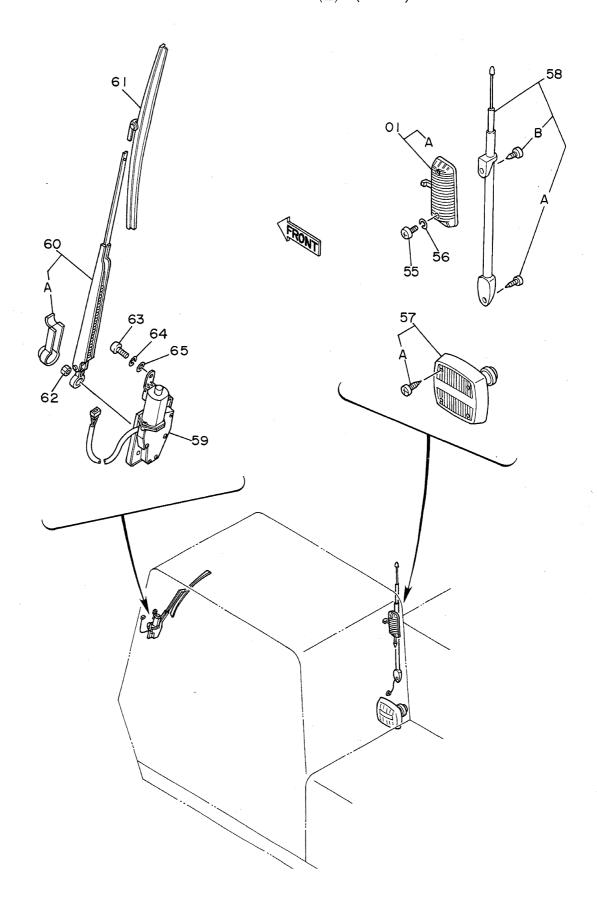

PILOT PIPINGS (2) <DX>

パイロット配管(2) <DX>

| 名     | 称                               | N a m e                        | 適用号機                     | 頁     |
|-------|---------------------------------|--------------------------------|--------------------------|-------|
|       |                                 |                                | SERIAL NO.               | PAGE  |
|       |                                 |                                |                          |       |
| パイロ   | ット配管(3-1)                       | PILOT PIPINGS (3-1)            |                          | 065   |
| パイロ   | ット配管(3 – 2)                     | PILOT PIPINGS (3-2)            |                          | 067   |
| パイロ   | ット配管(3 - 3)                     | PILOT PIPINGS (3-3)            |                          | 069   |
|       | ット配管(4)                         | PILOT PIPINGS (4)              |                          | 071   |
| パイロ   | ット配管(5)                         | PILOT PIPINGS (5)              |                          | 073   |
| コント   | ロールボックス(右) <sdx></sdx>          | CONTROL BOX (R) <sdx></sdx>    |                          | 075   |
| コント   | ロールボックス (右) <b><d x=""></d></b> | CONTROL BOX (R) <dx></dx>      |                          | 077   |
|       | ロールボックス (左)                     | CONTROL BOX (L)                |                          | 079   |
|       | パネル <sdx></sdx>                 | GAUGE PANEL <sdx></sdx>        |                          | 081   |
| ゲージ   | パネル <dx></dx>                   | GAUGE PANEL <dx></dx>          |                          | 083   |
| 電気部   | 品(1) <sdx></sdx>                | ELECTRIC PARTS (1) <sdx></sdx> |                          | 085   |
| 電気部   | 品(1) <d x=""></d>               | ELECTRIC PARTS (1) <dx></dx>   |                          | 087   |
| 電気部   | 品(2) <sdx></sdx>                | ELECTRIC PARTS (2) <sdx></sdx> |                          | 089   |
| 電気部   | 品(2) <d x=""></d>               | ELECTRIC PARTS (2) <dx></dx>   |                          | 091   |
| 電気部   | 品(3)                            | ELECTRIC PARTS (3)             |                          | 093   |
| 電気部   | 品(4) <sdx></sdx>                | ELECTRIC PARTS (4) <sdx></sdx> |                          | 095   |
| 電気部   | 品(4) <d x=""></d>               | ELECTRIC PARTS (4) <dx></dx>   |                          | 097   |
| 電気部   | 品(5) <sdx></sdx>                | ELECTRIC PARTS (5) <sdx></sdx> |                          | 099   |
| 電気部   | 品(5) <d x=""></d>               | ELECTRIC PARTS (5) <dx></dx>   |                          | 101   |
| キャブ   | グループ <sdx></sdx>                | CAB GROUP <sdx></sdx>          |                          | 103   |
| キャブ   | グループ <d x=""></d>               | CAB GROUP <dx></dx>            |                          | 105   |
| • * * | ブ(1) <sdx></sdx>                | ·CAB (1) <sdx></sdx>           |                          | 107   |
| • * + | ブ(1) <dx></dx>                  | ·CAB (1) <dx></dx>             |                          | 109   |
| • + + | ブ(2)                            | •CAB (2)                       |                          | 111   |
| • * * | ブ(3) <sdx></sdx>                | -CAB (3) <sdx></sdx>           |                          | 113   |
| • + + | ブ(3) <d x=""></d>               | •CAB (3) <dx></dx>             |                          | 115   |
| • * + | ブ(4)                            | •CÁB (4)                       |                          | 117   |
| • * * | ブ(5) <sdx></sdx>                | ·CAB (5) <sdx></sdx>           |                          | . 119 |
| • + + | ブ (5) <d x=""></d>              | ·CAB (5) <dx></dx>             |                          | 121   |
| • * * | ブ(6)                            | •CAB (6)                       |                          | 123   |
| シート   |                                 | SEAT                           |                          | 125   |
| カバー   | (1)                             | COVER (1)                      | 05001~05699, 05705~05783 | 127   |
| カバー   | (1)                             | COVER (1)                      | 05700~05704, 05784~      | 129   |
| カバー   | (2)                             | COVER (2)                      |                          | 131   |
| カバー   |                                 | COVER (3)                      |                          | 133   |
|       | ロック                             | -DOOR LOCK                     |                          | 135   |

| 名称                     | Name                            | 適用号機                                    | Ţ   |
|------------------------|---------------------------------|-----------------------------------------|-----|
|                        |                                 | SERIAL NO.                              | PAG |
|                        |                                 |                                         |     |
| エンジンカバー                | ENGINE COVER                    |                                         | 13  |
| アンダーカバー                | UNDER COVER                     |                                         | 13  |
| カーヒータ <sdx></sdx>      | CAR HEATER <sdx></sdx>          |                                         | 14  |
| カーヒータ配管 <sdx></sdx>    | CAR HEATER PIPINGS (SDX)        |                                         | 14  |
| トラック                   | TRACK                           |                                         |     |
| トラックフレーム (スタンダードトラック)  | TRACK FRAME (STD. TRACK)        |                                         | 14  |
| トラックフレーム(LCトラック)       | TRACK FRAME (LC TRACK)          |                                         | 14  |
| 走行装置                   | TRAVEL DEVICE                   |                                         | 14  |
| フロントアイドラ               | FRONT IDLER                     |                                         | 15  |
| アジャスタ                  | ADJUSTER                        |                                         | 15  |
| 上ローラ                   | UPPER ROLLER                    |                                         | 15  |
| 下ローラ(スタンダードトラック)       | LOWER ROLLER (STD. TRACK)       |                                         | 15  |
| 下ローラ(LCトラック)           | LOWER ROLLER (LC TRACK)         | *************************************** | 15  |
| トラックリンク 600G(スタンダードトラッ | ク) TRACK-LINK 600G (STD. TRACK) |                                         | 16  |
| トラックリンク 600G(LCトラック)   | TRACK-LINK 600G (LC TRACK)      | ~~~~                                    | 16  |
| センタージョイント              | CENTER JOINT                    |                                         | 16  |
| 走行配管(スタンダードトラック)       | TRAVEL PIPINGS (STD. TRACK)     |                                         | 16  |
| 走行配管(LCトラック)           | TRAVEL PIPINGS (LC TRACK)       |                                         | 16  |
| フロントアタッチメント            | FRONT ATTACHMENT                |                                         |     |
| ブーム                    | BOOM                            |                                         | 17  |
| スタンダードアーム 2.96M        | STD. ARM 2.96M                  |                                         | 17  |
| バケット 0. 9              | BUCKET 0.9                      |                                         | 17  |
| フロント配管                 | FRONT PIPINGS                   |                                         | 17  |
| 給脂配管                   | LUBRICATE PIPINGS               |                                         | 17  |
| 工具及び予備品                | TOOLS AND SPARE I               | PARTS                                   |     |
| 工具                     | TOOLS                           |                                         | 18  |
| 予備品                    | SPARE PARTS                     |                                         | 18  |
|                        |                                 |                                         |     |
| オプショナルパーツ              | OPTIONAL PARTS                  |                                         |     |
| # ラジエータ(ウェービー フィン)     | RADIATOR (WAVY FIN)             |                                         | 18  |
| 操作レバー(1)<4本レバー式>       | CONTROL LEVER (1) <4-LEVER TYPE | >                                       | 18  |