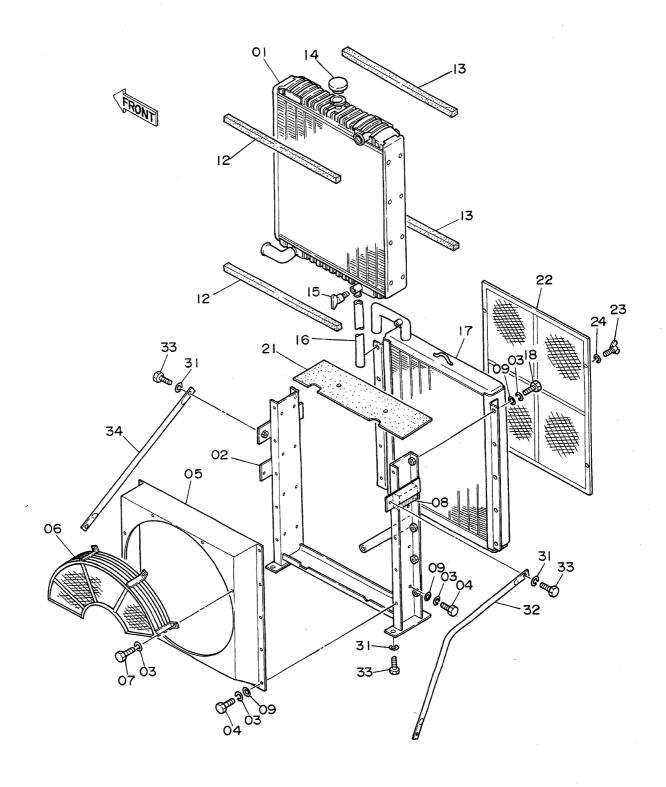

ラジエータ Radiator

05001~

|       |          |                                              |                 |         | 0.0001.4 |          |                                         |               |
|-------|----------|----------------------------------------------|-----------------|---------|----------|----------|-----------------------------------------|---------------|
| 符号    | 部品番号     | 部品名                                          | or PART NAME    | 数量 サー   | 道用号機     | 互換性      | 代替部<br>REPLACEA<br>PART                 | BLE           |
| ITEM  | PART NO. | PART NAME                                    | CODE            | Q'TY S. |          | 性<br>ICA | 部品番号                                    | $\overline{}$ |
| 01~24 | 4194181  | ラシ"エータ アツセン                                  | RADIATOR ASS'Y  | 1       |          |          |                                         |               |
| 01    | 4206091  | -JP;55"I-9                                   | ·CORE;RADIATOR  | 1       |          |          |                                         |               |
| 02    | 4206920  | • フレーム                                       | •FRAME          | 1       |          |          |                                         |               |
| 03    | A590908  | ・ワツシヤ;スフ*リンク"                                | ·WASHER; SPRING | 40      |          |          |                                         |               |
| 04    | J900818  | •#"h\                                        | -BOLT           | 26      |          | ł        |                                         |               |
| 05    | 4206921  | ・シ15ウト"                                      | • SHROUD        | 1       |          |          |                                         |               |
| 06    | 4206922  | ・カ゛ート゛;フアン                                   | •GUARD; FAN     | 1       |          |          |                                         |               |
| 07    | J900816  | •#"h/                                        | •BOLT           | 4       |          |          |                                         |               |
| 08    | 4206926  | ・ハ・ツキン                                       | *PACKING        | 2       |          |          |                                         |               |
| 09    | A590108  | ・ワッシャ                                        | -WASHER         | 36      |          |          |                                         |               |
| 12    | 4206925  | ・りゃりキン                                       | •PACKING        | 2       |          |          |                                         |               |
| 13    | 4206924  | ・ハ・ツキン                                       | -PACKING        | 2       |          |          |                                         |               |
| 14    | 4206093  | ・+ヤツフ*                                       | •CAP            | 1       | ~ 05315  | I        | 4228160                                 | 1             |
| 14    | 4228160  | ・+ヤツフ*                                       | •CAP            | 1       | 05316~   |          |                                         |               |
| 15    | 4206928  | ·7°57"; \"\\\\\\\\\\\\\\\\\\\\\\\\\\\\\\\\\\ | ·PLUG;DRAIN     | 1 1     |          |          |                                         |               |
| 16    | 4206927  | ・ホース                                         | ·HOSE           | 1       |          |          |                                         |               |
| 17    | 4206092  | ・クーラ;オイル                                     | -COOLER;OIL     | 1       |          |          |                                         |               |
| 18    | J900820  | ·#                                           | •BOLT           | 10      |          |          |                                         |               |
| 21    | 4206923  | •11° "J+5                                    | -PACKING        | 1       |          |          |                                         |               |
| 22    | 4206929  | • # "                                        | ·NET            | 1       |          |          |                                         |               |
| 23    | 4206930  | ・ホ*ルト;ウイング*                                  | -BOLT;WING      | 4       |          |          |                                         | ·····         |
| 24    | 4206931  | ・ワッシャ                                        | •WASHER         | 4       |          |          |                                         |               |
| 31    | A590916  | ワツラヤ;スプリング                                   | WASHER; SPRING  | 8       |          |          |                                         |               |
| 32    | 3034529  | ステー                                          | STAY            | 1       |          |          |                                         |               |
| 33    | J901635  | 4PV                                          | BOLT            | 8       |          |          |                                         |               |
| 34    | 3037239  | ステー                                          | STAY            | 1       |          | ļ        |                                         | <del> </del>  |
|       |          |                                              |                 | '       |          |          |                                         |               |
|       |          |                                              |                 |         |          |          |                                         |               |
|       |          |                                              |                 |         |          |          |                                         |               |
|       |          |                                              |                 |         |          |          |                                         |               |
|       | ·        | -                                            |                 |         |          | ļ        | *************************************** | <del> </del>  |
| `     |          |                                              |                 |         |          |          |                                         |               |
|       |          |                                              |                 |         |          |          |                                         |               |
|       |          |                                              |                 |         |          |          |                                         |               |
|       | -        |                                              |                 |         |          |          |                                         |               |
| ••••• | ·        | -                                            |                 |         |          | ļ        |                                         | ļ             |
|       |          |                                              |                 |         |          |          |                                         |               |
|       |          |                                              |                 |         |          |          |                                         |               |
|       |          |                                              |                 |         |          |          |                                         |               |
|       |          |                                              |                 |         |          |          |                                         |               |
|       | L        |                                              |                 |         |          | L        |                                         |               |