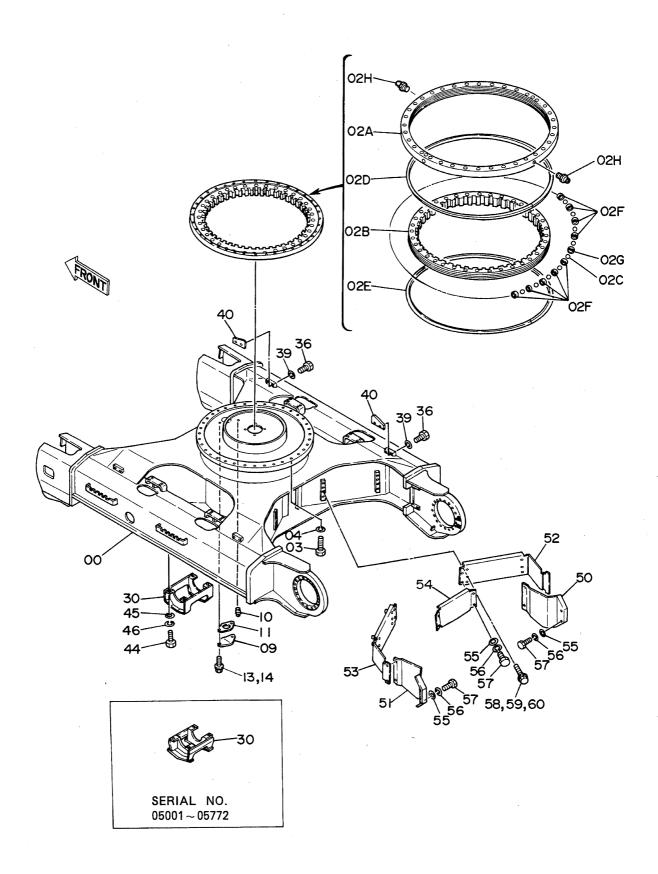

# 上部旋回体 SUPERSTRUCTURE

フレーム Frame

フレーム FRAME

| 符号   | 部品番号     | 部品名                       | or PART NAME    | 数量   | サービス | 適用号機       | 互換性      | 代替部品<br>REPLACEABLE<br>PART |            |  |
|------|----------|---------------------------|-----------------|------|------|------------|----------|-----------------------------|------------|--|
| ITEM | PART NO. | PART NAME                 | CODE            | Q'TY | s.c  | SERIAL NO. | 性<br>ICA | 部品番号<br>PART NO.            | 数量<br>Q'TY |  |
| 01   | 6007828  | ウェイト;かウンタ                 | WEIGHT; COUNTER | 1    |      |            |          |                             |            |  |
| 02   | J833030  | # <b>"</b> N <sub>F</sub> | BOLT            | 4    |      |            |          |                             |            |  |
| 03   | 4174859  | ワツシヤ                      | WASHER          | 4    |      |            |          |                             |            |  |
| 04   | 4139583  | キ <b>ヤ</b> "フ*            | CAP             | 2    |      |            |          |                             |            |  |
| 05   | J932203  | <b>#</b> " <b>ከ</b> ኑ     | BOLT            | 30   |      |            |          |                             |            |  |
| 06   | 5001871  | フレーム;メイン                  | FRAME; MAIN     | 1    |      |            |          |                             |            |  |
| 07   | 4176863  | カリ"ー;リア                   | COVER; REAR     | 1    |      |            |          |                             |            |  |
| 80   | 8033211  | ストツハ*                     | STOPPER         | 1    |      | -          |          |                             |            |  |
| 09   | J901435  | #h                        | BOLT            | 2    |      |            |          |                             |            |  |
| 10   | A590914  | ワツシヤ;スフ* リング*             | WASHER; SPRING  | 2    |      |            |          |                             |            |  |
| 11   | 4114404  | 7"7517                    | WASHER          | 2    |      |            |          |                             |            |  |
| 13   | 4013896  | <b>ታ</b> /ነ –             | COVER           | 1    |      |            |          |                             | ÷          |  |
| 14   | 4157713  | ハーツキン                     | PACKING         | 1    |      |            |          |                             |            |  |
| 15   | A590110  | קלעיני                    | WASHER          | 2    |      | ~ 05450    |          |                             |            |  |
| 16   | J901020  | <b>ቴ"</b> ሁኮ              | BOLT            | 2    |      | ~ 05450    | I        | J021025                     | 2          |  |
| 16   | J021025  | <b>ሕ"⊮</b> Ւ; セ᠘ス         | BOLT; SEMS      | 2    |      | 05451~     |          |                             |            |  |
| 25   | 8036295  | t°>                       | PIN             | 1    |      |            |          |                             |            |  |
| 27   | J932045  | #"Wh                      | BOLT            | 2    |      |            |          |                             |            |  |
| 28   | A590920  | ワツシヤ;スプリンク``              | WASHER; SPRING  | 2    |      |            |          |                             |            |  |
| 30   | J951020  | ナット                       | NUT             | 4    |      |            | <u> </u> |                             | .]         |  |
| 31   | M222004  | <b>ቱ</b> " <b>ዞ</b> Ի     | BOLT            | 2    |      |            | l        |                             |            |  |
| 32   | 4101281  | 54 1.2                    | SHIM 1.2        | 4    | R    |            |          |                             | 1          |  |
| 33   | 3038442  | t°5                       | PIN             | 2    |      |            |          |                             |            |  |
| 34   | 4201995  | フ゛ツᢒング゛;ラバー               | BUSHING; RUBBER | 2    |      |            | ١.       |                             |            |  |
| 35   | 4200176  | ブ゛ツラング;ラバー                | BUSHING; RUBBER | 2    |      |            |          |                             |            |  |
| 36   | 4201749  | ブ゛ツもング゛;ラハ゛-              | BUSHING: RUBBER | 2    |      |            |          |                             |            |  |
| 37   | 4201986  | フ゛ツラシグ;ラバー                | BUSHING; RUBBER | 1    |      |            |          |                             |            |  |
| 38   | 4191977  | <b>ブ゙ツラ</b> シグ;ラバー        | BUSHING; RUBBER | 2    |      |            |          |                             |            |  |
| 39   | 4191978  | ブツラング;ラバー                 | BUSHING; RUBBER | 1    |      |            |          |                             |            |  |
| 40   | 4199833  | プルート                      | PLATE           | 1    |      |            |          |                             |            |  |
| 41   | 431578   | JIV7                      | CORK            | 3    |      |            | l        |                             |            |  |
| 43   | 4144511  | 54 3.2                    | SHIM 3.2        | 1    | R    |            |          |                             |            |  |
| 44   | 4144512  | 54 2.3                    | SHIM 2.3        | 1    | R    | -          |          |                             |            |  |
| 45   | 4144513  | 54 1.2                    | SHIM 1.2        | 2    | R    |            |          |                             |            |  |
| 48   | 4207423  | フ"ツランク";ラバー               | BUSHING; RUBBER | 1    |      | 05174~     |          |                             |            |  |
|      |          |                           |                 |      |      |            |          | ,                           |            |  |
|      |          |                           | ^               | -    |      |            |          |                             |            |  |
|      |          |                           |                 |      |      |            |          |                             | 1          |  |
|      |          |                           |                 |      |      |            |          |                             |            |  |
|      |          | 1 .                       |                 |      |      |            | <u></u>  | <u></u>                     | <u> </u>   |  |