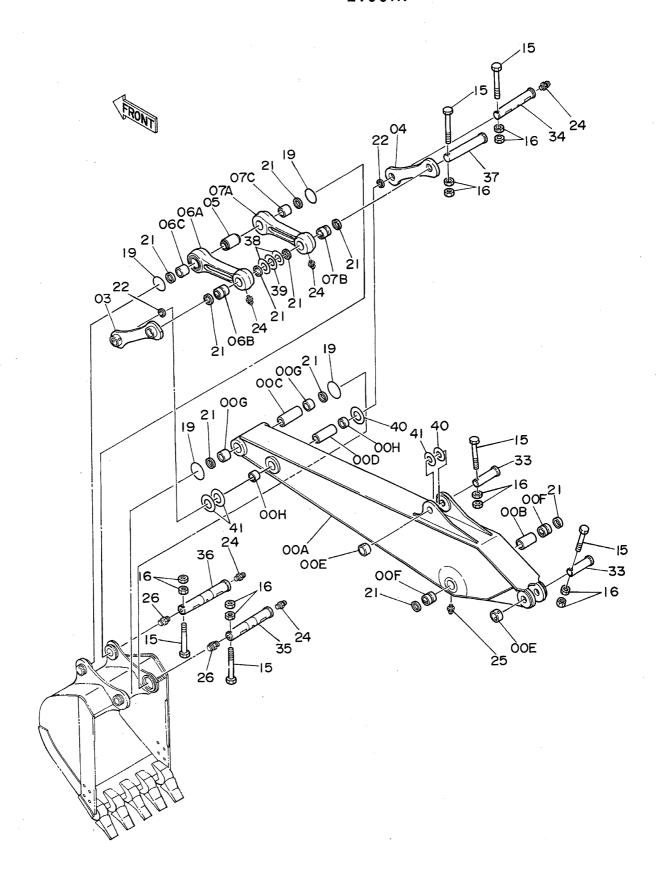

# 上部旋回体 SUPERSTRUCTURE

フレーム Frame

フレーム FRAME

| 符号   | 部品番号     | 部品名                       | or PART NAME    | 数量   | サービス | 適用号機       | 互換性      | 代替部品<br>REPLACEABLE<br>PART |            |  |
|------|----------|---------------------------|-----------------|------|------|------------|----------|-----------------------------|------------|--|
| ITEM | PART NO. | PART NAME                 | CODE            | Q'TY | s.c  | SERIAL NO. | 性<br>ICA | 部品番号<br>PART NO.            | 数量<br>Q'TY |  |
| 01   | 6007828  | ウェイト;かウンタ                 | WEIGHT; COUNTER | 1    |      |            |          |                             |            |  |
| 02   | J833030  | # <b>"</b> N <sub>F</sub> | BOLT            | 4    |      |            |          |                             |            |  |
| 03   | 4174859  | ワツシヤ                      | WASHER          | 4    |      |            |          |                             |            |  |
| 04   | 4139583  | キ <b>ヤ</b> "フ*            | CAP             | 2    |      |            |          |                             |            |  |
| 05   | J932203  | <b>#</b> " <b>ከ</b> ኑ     | BOLT            | 30   |      |            |          |                             |            |  |
| 06   | 5001871  | フレーム;メイン                  | FRAME; MAIN     | 1    |      |            |          |                             |            |  |
| 07   | 4176863  | カリ"ー;リア                   | COVER; REAR     | 1    |      |            |          |                             |            |  |
| 80   | 8033211  | ストツハ*                     | STOPPER         | 1    |      | -          |          |                             |            |  |
| 09   | J901435  | #h                        | BOLT            | 2    |      |            |          |                             |            |  |
| 10   | A590914  | ワツシヤ;スフ* リング*             | WASHER; SPRING  | 2    |      |            |          |                             |            |  |
| 11   | 4114404  | 7"7517                    | WASHER          | 2    |      |            |          |                             |            |  |
| 13   | 4013896  | <b>ታ</b> /ነ –             | COVER           | 1    |      |            |          |                             | ÷          |  |
| 14   | 4157713  | ハーツキン                     | PACKING         | 1    |      |            |          |                             |            |  |
| 15   | A590110  | קלעיני                    | WASHER          | 2    |      | ~ 05450    |          |                             |            |  |
| 16   | J901020  | <b>ቴ"</b> ሁኮ              | BOLT            | 2    |      | ~ 05450    | I        | J021025                     | 2          |  |
| 16   | J021025  | <b>ሕ"⊮</b> Ւ; セ᠘ス         | BOLT; SEMS      | 2    |      | 05451~     |          |                             |            |  |
| 25   | 8036295  | t°>                       | PIN             | 1    |      |            |          |                             |            |  |
| 27   | J932045  | #"Wh                      | BOLT            | 2    |      |            |          |                             |            |  |
| 28   | A590920  | ワツシヤ;スプリンク``              | WASHER; SPRING  | 2    |      |            |          |                             |            |  |
| 30   | J951020  | ナット                       | NUT             | 4    |      |            | <u> </u> |                             | .]         |  |
| 31   | M222004  | <b>ቱ</b> " <b>ዞ</b> Ի     | BOLT            | 2    |      |            | l        |                             |            |  |
| 32   | 4101281  | 54 1.2                    | SHIM 1.2        | 4    | R    |            |          |                             | 1          |  |
| 33   | 3038442  | t°5                       | PIN             | 2    |      |            |          |                             |            |  |
| 34   | 4201995  | フ゛ツᢒング゛;ラバー               | BUSHING; RUBBER | 2    |      |            | ١.       |                             |            |  |
| 35   | 4200176  | ブ゛ツラング;ラバー                | BUSHING; RUBBER | 2    |      |            |          |                             |            |  |
| 36   | 4201749  | ブ゛ツもング゛;ラハ゛-              | BUSHING: RUBBER | 2    |      |            |          |                             |            |  |
| 37   | 4201986  | フ゛ツラシグ;ラバー                | BUSHING; RUBBER | 1    |      |            |          |                             |            |  |
| 38   | 4191977  | <b>ブ゙ツラ</b> シグ;ラバー        | BUSHING; RUBBER | 2    |      |            |          |                             |            |  |
| 39   | 4191978  | ブツラング;ラバー                 | BUSHING; RUBBER | 1    |      |            |          |                             |            |  |
| 40   | 4199833  | プルート                      | PLATE           | 1    |      |            |          |                             |            |  |
| 41   | 431578   | JIV7                      | CORK            | 3    |      |            | l        |                             |            |  |
| 43   | 4144511  | 54 3.2                    | SHIM 3.2        | 1    | R    |            |          |                             |            |  |
| 44   | 4144512  | 54 2.3                    | SHIM 2.3        | 1    | R    | -          |          |                             |            |  |
| 45   | 4144513  | 54 1.2                    | SHIM 1.2        | 2    | R    |            |          |                             |            |  |
| 48   | 4207423  | フ"ツランク";ラバー               | BUSHING; RUBBER | 1    |      | 05174~     |          |                             |            |  |
|      |          |                           |                 |      |      |            |          | ,                           |            |  |
|      |          |                           | ^               | -    |      |            |          |                             |            |  |
|      |          |                           |                 |      |      |            |          |                             | 1          |  |
|      |          |                           |                 |      |      |            |          |                             |            |  |
|      |          | 1 .                       |                 |      |      |            | <u></u>  | <u></u>                     | <u> </u>   |  |