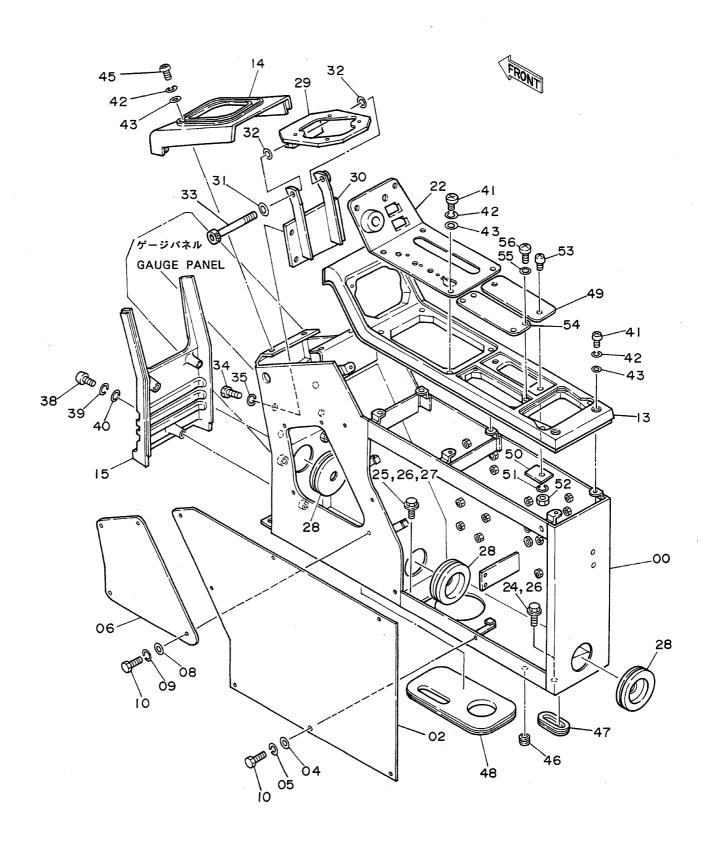

# 目 次 CONTENTS

名 称 Name 適用号機 頁 SERIAL NO. PAGE 上部旋回体 SUPERSTRUCTURE FRAME 001 フレーム **ENGINE** 003 エンジン ラジエータ RADIATOR 005 エアクリーナ AIR CLEANER 007 マフラー MUFFLER 009 バイパスフィルタ (エンジンオイル) BYPASS FILTER (ENGINE OIL) 011 FUEL TANK 013 燃料タンク ポンプ装置 PUMP DEVICE 015 017 旋回装置 SWING DEVICE オイルタンク OIL TANK 019 オイルクーラ配管(1) OIL COOLER PIPINGS (1) 05001~05078, 05089~05108 021 オイルクーラ配管(1) OIL COOLER PIPINGS (1) 05079~05088, 05109~ 023 オイルクーラ配管(2) OIL COOLER PIPINGS (2) 025 オイルクーラ配管(3) OIL COOLER PIPINGS (3) 027 本体配管(1) MAIN PIPINGS (1) 05001~05699, 05705~05783 029 031 本体配管(1) MAIN PIPINGS (1) 05700~05704, 05784~ 本体配管(2) MAIN PIPINGS (2) 05001~05699, 05705~05783 033 MAIN PIPINGS (2) 05700~05704, 05784~ 035 本体配管(2) MAIN PIPINGS (3) 037 本体配管(3) エンジンコントロールレバー(1) ENGINE CONTROL LEVER (1) 05001~05128 039 エンジンコントロールレバー(1) ENGINE CONTROL LEVER (1) 05129~05642 041 エンジンコントロールレバー(1) ENGINE CONTROL LEVER (1) 05643~ 043 ENGINE CONTROL LEVER (2) <SDX> エンジンコントロールレバー(2)<SDX> 045 エンジンコントロールレバー(2)<DX> ENGINE CONTROL LEVER (2) <DX> 047 操作レバー(1) CONTROL LEVER (1) 049 操作レバー(2) < SDX> CONTROL LEVER (2) <SDX> 051 操作レバー(2) < D X > CONTROL LEVER (2) <DX> 053 パイロット配管(1-1) < SDX> PILOT PIPINGS (1-1) (SDX> 055 パイロット配管(1-1) <DX> PILOT PIPINGS (1-1) <DX> 057 パイロット配管(1 - 2) PILOT PIPINGS (1-2) 059 パイロット配管(2) <SDX> PILOT PIPINGS (2) (SDX> 061

PILOT PIPINGS (2) <DX>

パイロット配管(2) <DX>

| 名     | 称                               | N a m e                        | 適用号機                     | 頁     |
|-------|---------------------------------|--------------------------------|--------------------------|-------|
|       |                                 |                                | SERIAL NO.               | PAGE  |
|       |                                 |                                |                          |       |
| パイロ   | ット配管(3-1)                       | PILOT PIPINGS (3-1)            |                          | 065   |
| パイロ   | ット配管(3 – 2)                     | PILOT PIPINGS (3-2)            |                          | 067   |
| パイロ   | ット配管(3 - 3)                     | PILOT PIPINGS (3-3)            |                          | 069   |
|       | ット配管(4)                         | PILOT PIPINGS (4)              |                          | 071   |
| パイロ   | ット配管(5)                         | PILOT PIPINGS (5)              |                          | 073   |
| コント   | ロールボックス(右) <sdx></sdx>          | CONTROL BOX (R) <sdx></sdx>    |                          | 075   |
| コント   | ロールボックス (右) <b><d x=""></d></b> | CONTROL BOX (R) <dx></dx>      |                          | 077   |
|       | ロールボックス (左)                     | CONTROL BOX (L)                |                          | 079   |
|       | パネル <sdx></sdx>                 | GAUGE PANEL <sdx></sdx>        |                          | 081   |
| ゲージ   | パネル <dx></dx>                   | GAUGE PANEL <dx></dx>          |                          | 083   |
| 電気部   | 品(1) <sdx></sdx>                | ELECTRIC PARTS (1) <sdx></sdx> |                          | 085   |
| 電気部   | 品(1) <d x=""></d>               | ELECTRIC PARTS (1) <dx></dx>   |                          | 087   |
| 電気部   | 品(2) <sdx></sdx>                | ELECTRIC PARTS (2) <sdx></sdx> |                          | 089   |
| 電気部   | 品(2) <d x=""></d>               | ELECTRIC PARTS (2) <dx></dx>   |                          | 091   |
| 電気部   | 品(3)                            | ELECTRIC PARTS (3)             |                          | 093   |
| 電気部   | 品(4) <sdx></sdx>                | ELECTRIC PARTS (4) <sdx></sdx> |                          | 095   |
| 電気部   | 品(4) <d x=""></d>               | ELECTRIC PARTS (4) <dx></dx>   |                          | 097   |
| 電気部   | 品(5) <sdx></sdx>                | ELECTRIC PARTS (5) <sdx></sdx> |                          | 099   |
| 電気部   | 品(5) <d x=""></d>               | ELECTRIC PARTS (5) <dx></dx>   |                          | 101   |
| キャブ   | グループ <sdx></sdx>                | CAB GROUP <sdx></sdx>          |                          | 103   |
| キャブ   | グループ <d x=""></d>               | CAB GROUP <dx></dx>            |                          | 105   |
| • * * | ブ(1) <sdx></sdx>                | ·CAB (1) <sdx></sdx>           |                          | 107   |
| • * + | ブ(1) <dx></dx>                  | ·CAB (1) <dx></dx>             |                          | 109   |
| • + + | ブ(2)                            | •CAB (2)                       |                          | 111   |
| • * * | ブ(3) <sdx></sdx>                | -CAB (3) <sdx></sdx>           |                          | 113   |
| • + + | ブ(3) <d x=""></d>               | •CAB (3) <dx></dx>             |                          | 115   |
| • * + | ブ(4)                            | •CÁB (4)                       |                          | 117   |
| • * * | ブ(5) <sdx></sdx>                | ·CAB (5) <sdx></sdx>           |                          | . 119 |
| • + + | ブ (5) <d x=""></d>              | ·CAB (5) <dx></dx>             |                          | 121   |
| • * * | ブ(6)                            | •CAB (6)                       |                          | 123   |
| シート   |                                 | SEAT                           |                          | 125   |
| カバー   | (1)                             | COVER (1)                      | 05001~05699, 05705~05783 | 127   |
| カバー   | (1)                             | COVER (1)                      | 05700~05704, 05784~      | 129   |
| カバー   | (2)                             | COVER (2)                      |                          | 131   |
| カバー   |                                 | COVER (3)                      |                          | 133   |
|       | ロック                             | -DOOR LOCK                     |                          | 135   |