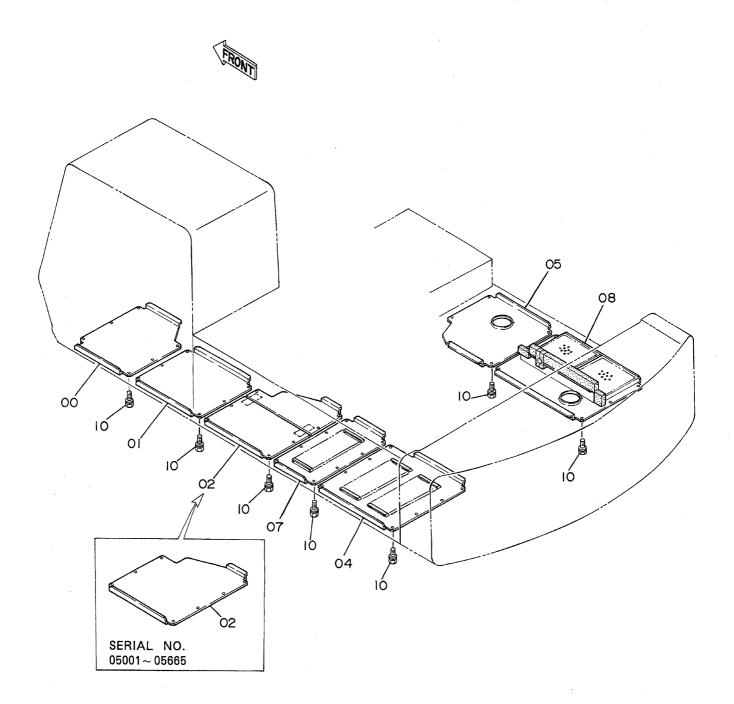

# トラック TRACK

#### トラックフレーム(スタンダードトラック) Track Frame (STD. Track)

05001~

|                                    |                                                                |                                                                                                                                  |                                                                                 |                                |                    | 05001~                                 | 1~         |                                              |                   |
|------------------------------------|----------------------------------------------------------------|----------------------------------------------------------------------------------------------------------------------------------|---------------------------------------------------------------------------------|--------------------------------|--------------------|----------------------------------------|------------|----------------------------------------------|-------------------|
| 符号<br>ITEM                         | 部品番号<br>PART NO.                                               | 部 品 名<br>PART NAME                                                                                                               | or PART NAME<br>CODE                                                            | 数量<br>Q'TY                     | サーピス<br>コード<br>S.С | 適用号機<br>SERIAL NO.                     | 互換性<br>ICA | 代替部<br>REPLACEAI<br>PART<br>部品番号<br>PART NO. | BLE<br>数量<br>Q'TY |
| 00<br>02A√H<br>02A√H<br>02A<br>02B | 5001838<br>6007641<br>9098979<br>++++++                        | プレーム; トラツク  ^"アリング"; スイング" アツセン  ^"アリング"; スイング" アツセン  ・レース; アウタ  ・レース; インナ                                                       | FRAME;TRACK BRG.;SWINGCIRCL ASS'Y BRG.;SWINGCIRCL ASS'Y •RACE;OUTER •RACE;INNER | 1 1 1 1 1                      | D<br>D             | ~ 06518<br>06519~                      |            |                                              | 1                 |
| 02C<br>02D<br>02E<br>02F<br>02G    | 4143667<br>4187585<br>4187586<br>4134900<br>4134901            | ・市"一ル(1=903)<br>・シール<br>・シール<br>・サホ <sup>*</sup> ート<br>・サホ <sup>*</sup> ート                                                       | *BALL (1=90 PIECES)  *SEAL  *SEAL  *SUPPORT  *SUPPORT                           | 1<br>1<br>1<br>75<br>15        | U                  |                                        |            |                                              | 1                 |
| 02H<br>03<br>04<br>09              | J75481<br>M122275<br>A590922<br>4013896<br>94-2024             | ・フイツテンク <sup>**</sup><br>市*ルト<br>ウツシヤ;スフ <sup>*</sup> リンク <sup>**</sup><br>カハ <sup>**</sup> -<br>フ <sup>*</sup> ラク <sup>**</sup> | •FITTING BOLT WASHER; SPRING COVER PLUG                                         | 2<br>36<br>36<br>1             |                    |                                        |            |                                              |                   |
| 11<br>13<br>13<br>14<br>30         | 4510901<br>J901020<br>J011020<br>A590910<br>8035070            | パ <sup>®</sup> ツキン<br>ホ"ルト<br>ホ"ルト; セムス<br>ワツシャ; スフ <sup>®</sup> リンク"<br>カ"-ト"                                                   | PACKING<br>BOLT<br>BOLT;SEMS<br>WASHER;SPRING                                   | 1<br>2<br>2<br>2               | o.                 | ~ 05450<br>05451~<br>~ 05450           | I          | J011020                                      | 2                 |
| 30<br>36<br>39<br>40               | 8043894<br>J931650<br>A590916<br>4204700                       | カ"ート"<br>ホ"ルト<br>ワヅシャ;スプ* リング"<br>フ"ロヅク                                                                                          | GUARD GUARD BOLT WASHER; SPRING BLOCK                                           | 2<br>2<br>8<br>8<br>4          | OP<br>OP           | ~ 05783<br>05784~                      | Υ          | 8043894                                      | 2                 |
| 44<br>45<br>46<br>50               | J931645<br>4219313<br>4114405<br>A590916<br>3035624<br>3035623 | ホ"ルト<br>  ホ"ルト<br>  ワツシヤ<br>  ワツシャ; スフ* リンク**<br>  カハ** ー                                                                        | BOLT WASHER WASHER; SPRING COVER COVER                                          | 8<br>8<br>8<br>8               | OP<br>OP<br>OP     | ~ 05206<br>05207~                      | I          | 4219313                                      | 8                 |
| 52<br>52<br>53<br>53<br>54         | 7016813<br>7018817<br>7016812<br>7018818<br>3035193            | カハ <sup>**</sup> ー<br>カハ <sup>**</sup> ー<br>カハ <sup>**</sup> ー<br>カハ <sup>**</sup> ー                                             | COVER COVER COVER COVER COVER COVER                                             | 1 1 1 1 1 1                    |                    | ~ 05068<br>05069~<br>~ 05068<br>05069~ |            |                                              |                   |
| 55<br>56<br>57<br>58<br>58         | 449490<br>A590912<br>J901225<br>J901260<br>J031260             | ワツシヤ<br>ワツシヤ;スフ* リンク*<br>ホ*ルト<br>ホ*ルト<br>ホ*ルト;セムス                                                                                | WASHER WASHER; SPRING BOLT BOLT BOLT; SEMS                                      | 12<br>12<br>12<br>12<br>8<br>8 |                    | ~ 05450<br>05451~                      | Ι          | J031260                                      | 8                 |

#### トラックフレーム(スタンダードトラック) Track Frame (STD. Track)

05001~

| 符号                                      | 部品番号<br>PART NO.  | 部 品 名<br>PART NAME    | PART NAME                | 数量 | サービス<br>コード<br>S.С | 適用号機               | 互換       | 代替部<br>REPLACEAE<br>PART                     | 31.6       |
|-----------------------------------------|-------------------|-----------------------|--------------------------|----|--------------------|--------------------|----------|----------------------------------------------|------------|
| ITEM                                    |                   |                       | or CODE                  |    | s.c                | SERIAL NO.         | 性<br>ICA | 代替部<br>REPLACEAE<br>PART<br>部品番号<br>PART NO. | 数量<br>Q'TY |
| 59<br>60                                | 449490<br>A590912 | ワツシヤ<br>ワツシヤ;スフ° リンク゛ | WASHER<br>WASHER; SPRING | 8  |                    | ~ 05450<br>~ 05450 |          |                                              |            |
| OU                                      | H370712           | 1 3706.40 1307        | MHOUEK FOR IVING         |    |                    | . 05450            |          |                                              |            |
|                                         |                   |                       |                          |    |                    |                    |          |                                              |            |
|                                         |                   |                       |                          |    |                    |                    |          | -                                            |            |
|                                         |                   |                       |                          |    |                    |                    |          |                                              |            |
|                                         |                   |                       |                          |    |                    |                    |          |                                              |            |
|                                         |                   |                       |                          |    |                    |                    |          |                                              |            |
|                                         |                   |                       |                          |    |                    |                    |          | ·                                            |            |
|                                         |                   |                       |                          |    |                    |                    | ļ        |                                              | ļ          |
|                                         |                   |                       |                          |    |                    |                    |          |                                              |            |
|                                         |                   |                       |                          |    | -                  |                    |          |                                              |            |
|                                         |                   |                       |                          | -  |                    |                    | ļ        |                                              | -          |
|                                         |                   |                       |                          |    |                    |                    |          |                                              |            |
|                                         |                   |                       | ,                        |    |                    |                    |          |                                              |            |
|                                         |                   |                       |                          | ļ  |                    |                    |          |                                              |            |
|                                         |                   |                       |                          |    |                    |                    |          |                                              |            |
|                                         |                   |                       |                          |    |                    |                    |          |                                              |            |
| *************************************** |                   |                       |                          | ·  | -                  |                    |          |                                              |            |
|                                         |                   |                       |                          |    |                    |                    |          |                                              |            |
|                                         |                   |                       |                          |    |                    |                    |          |                                              |            |
|                                         |                   |                       |                          |    |                    |                    |          |                                              |            |
|                                         |                   |                       |                          |    |                    |                    |          |                                              |            |
|                                         |                   |                       |                          |    |                    |                    |          |                                              |            |
|                                         |                   |                       |                          |    |                    |                    |          | <del></del>                                  |            |