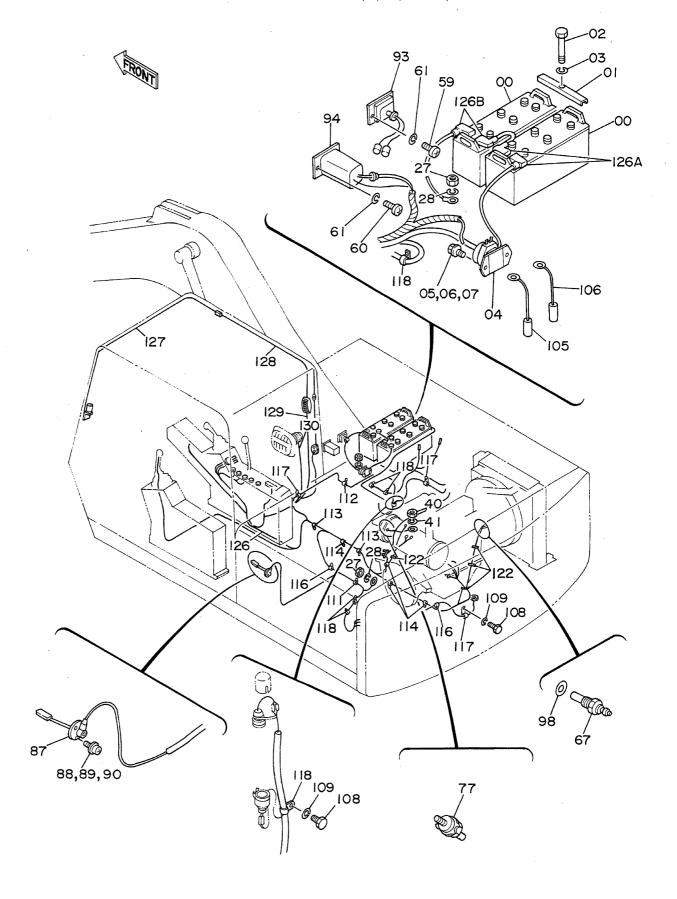

PILOT PIPINGS (2) <DX>

パイロット配管(2) <DX>

| 名     | 称                               | N a m e                        | 適用号機                     | 頁     |
|-------|---------------------------------|--------------------------------|--------------------------|-------|
|       |                                 |                                | SERIAL NO.               | PAGE  |
|       |                                 |                                |                          |       |
| パイロ   | ット配管(3-1)                       | PILOT PIPINGS (3-1)            |                          | 065   |
| パイロ   | ット配管(3 – 2)                     | PILOT PIPINGS (3-2)            |                          | 067   |
| パイロ   | ット配管(3 - 3)                     | PILOT PIPINGS (3-3)            |                          | 069   |
|       | ット配管(4)                         | PILOT PIPINGS (4)              |                          | 071   |
| パイロ   | ット配管(5)                         | PILOT PIPINGS (5)              |                          | 073   |
| コント   | ロールボックス(右) <sdx></sdx>          | CONTROL BOX (R) <sdx></sdx>    |                          | 075   |
| コント   | ロールボックス (右) <b><d x=""></d></b> | CONTROL BOX (R) <dx></dx>      |                          | 077   |
|       | ロールボックス (左)                     | CONTROL BOX (L)                |                          | 079   |
|       | パネル <sdx></sdx>                 | GAUGE PANEL <sdx></sdx>        |                          | 081   |
| ゲージ   | パネル <dx></dx>                   | GAUGE PANEL <dx></dx>          |                          | 083   |
| 電気部   | 品(1) <sdx></sdx>                | ELECTRIC PARTS (1) <sdx></sdx> |                          | 085   |
| 電気部   | 品(1) <d x=""></d>               | ELECTRIC PARTS (1) <dx></dx>   |                          | 087   |
| 電気部   | 品(2) <sdx></sdx>                | ELECTRIC PARTS (2) <sdx></sdx> |                          | 089   |
| 電気部   | 品(2) <d x=""></d>               | ELECTRIC PARTS (2) <dx></dx>   |                          | 091   |
| 電気部   | 品(3)                            | ELECTRIC PARTS (3)             |                          | 093   |
| 電気部   | 品(4) <sdx></sdx>                | ELECTRIC PARTS (4) <sdx></sdx> |                          | 095   |
| 電気部   | 品(4) <d x=""></d>               | ELECTRIC PARTS (4) <dx></dx>   |                          | 097   |
| 電気部   | 品(5) <sdx></sdx>                | ELECTRIC PARTS (5) <sdx></sdx> |                          | 099   |
| 電気部   | 品(5) <d x=""></d>               | ELECTRIC PARTS (5) <dx></dx>   |                          | 101   |
| キャブ   | グループ <sdx></sdx>                | CAB GROUP <sdx></sdx>          |                          | 103   |
| キャブ   | グループ <d x=""></d>               | CAB GROUP <dx></dx>            |                          | 105   |
| • * * | ブ(1) <sdx></sdx>                | ·CAB (1) <sdx></sdx>           |                          | 107   |
| • * + | ブ(1) <dx></dx>                  | ·CAB (1) <dx></dx>             |                          | 109   |
| • + + | ブ(2)                            | •CAB (2)                       |                          | 111   |
| • * * | ブ(3) <sdx></sdx>                | -CAB (3) <sdx></sdx>           |                          | 113   |
| • + + | ブ(3) <d x=""></d>               | •CAB (3) <dx></dx>             |                          | 115   |
| • * + | ブ(4)                            | •CÁB (4)                       |                          | 117   |
| • * * | ブ(5) <sdx></sdx>                | ·CAB (5) <sdx></sdx>           |                          | . 119 |
| • + + | ブ (5) <d x=""></d>              | ·CAB (5) <dx></dx>             |                          | 121   |
| • * * | ブ(6)                            | •CAB (6)                       |                          | 123   |
| シート   |                                 | SEAT                           |                          | 125   |
| カバー   | (1)                             | COVER (1)                      | 05001~05699, 05705~05783 | 127   |
| カバー   | (1)                             | COVER (1)                      | 05700~05704, 05784~      | 129   |
| カバー   | (2)                             | COVER (2)                      |                          | 131   |
| カバー   |                                 | COVER (3)                      |                          | 133   |
|       | ロック                             | -DOOR LOCK                     |                          | 135   |