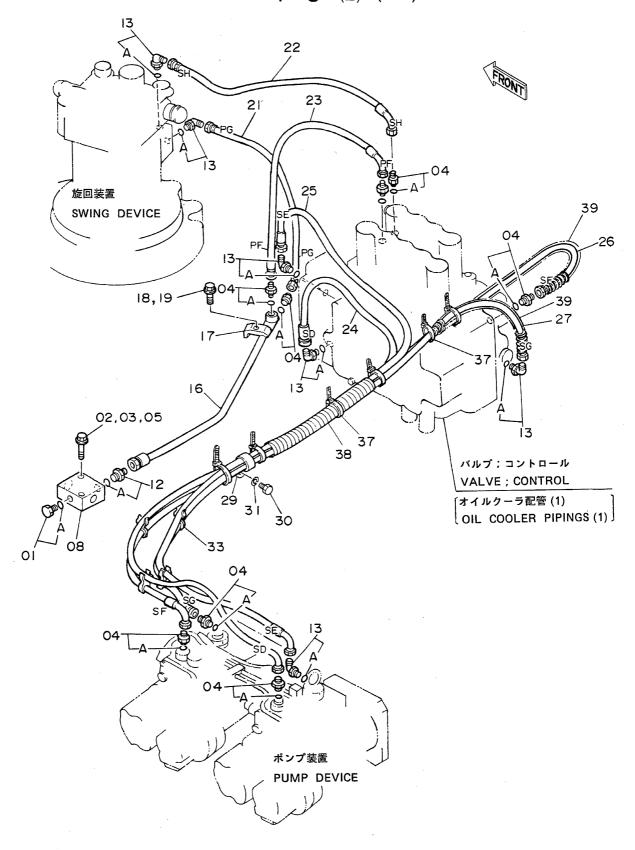

# 目 次 CONTENTS

名 称 Name 適用号機 頁 SERIAL NO. PAGE 上部旋回体 SUPERSTRUCTURE FRAME 001 フレーム **ENGINE** 003 エンジン ラジエータ RADIATOR 005 エアクリーナ AIR CLEANER 007 マフラー MUFFLER 009 バイパスフィルタ (エンジンオイル) BYPASS FILTER (ENGINE OIL) 011 FUEL TANK 013 燃料タンク ポンプ装置 PUMP DEVICE 015 017 旋回装置 SWING DEVICE オイルタンク OIL TANK 019 オイルクーラ配管(1) OIL COOLER PIPINGS (1) 05001~05078, 05089~05108 021 オイルクーラ配管(1) OIL COOLER PIPINGS (1) 05079~05088, 05109~ 023 オイルクーラ配管(2) OIL COOLER PIPINGS (2) 025 オイルクーラ配管(3) OIL COOLER PIPINGS (3) 027 本体配管(1) MAIN PIPINGS (1) 05001~05699, 05705~05783 029 031 本体配管(1) MAIN PIPINGS (1) 05700~05704, 05784~ 本体配管(2) MAIN PIPINGS (2) 05001~05699, 05705~05783 033 MAIN PIPINGS (2) 05700~05704, 05784~ 035 本体配管(2) MAIN PIPINGS (3) 037 本体配管(3) エンジンコントロールレバー(1) ENGINE CONTROL LEVER (1) 05001~05128 039 エンジンコントロールレバー(1) ENGINE CONTROL LEVER (1) 05129~05642 041 エンジンコントロールレバー(1) ENGINE CONTROL LEVER (1) 05643~ 043 ENGINE CONTROL LEVER (2) <SDX> エンジンコントロールレバー(2)<SDX> 045 エンジンコントロールレバー(2)<DX> ENGINE CONTROL LEVER (2) <DX> 047 操作レバー(1) CONTROL LEVER (1) 049 操作レバー(2) < SDX> CONTROL LEVER (2) <SDX> 051 操作レバー(2) < D X > CONTROL LEVER (2) <DX> 053 パイロット配管(1-1) < SDX> PILOT PIPINGS (1-1) (SDX> 055 パイロット配管(1-1) <DX> PILOT PIPINGS (1-1) <DX> 057 パイロット配管(1 - 2) PILOT PIPINGS (1-2) 059 パイロット配管(2) <SDX> PILOT PIPINGS (2) (SDX> 061