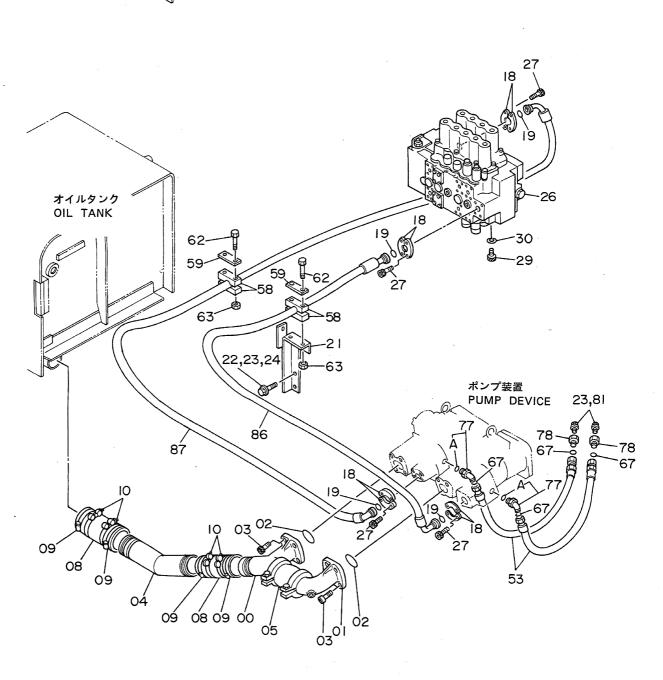

# 目 次 CONTENTS

名 称 Name 適用号機 頁 SERIAL NO. PAGE 上部旋回体 SUPERSTRUCTURE FRAME 001 フレーム **ENGINE** 003 エンジン ラジエータ RADIATOR 005 エアクリーナ AIR CLEANER 007 マフラー MUFFLER 009 バイパスフィルタ (エンジンオイル) BYPASS FILTER (ENGINE OIL) 011 FUEL TANK 013 燃料タンク ポンプ装置 PUMP DEVICE 015 017 旋回装置 SWING DEVICE オイルタンク OIL TANK 019 オイルクーラ配管(1) OIL COOLER PIPINGS (1) 05001~05078, 05089~05108 021 オイルクーラ配管(1) OIL COOLER PIPINGS (1) 05079~05088, 05109~ 023 オイルクーラ配管(2) OIL COOLER PIPINGS (2) 025 オイルクーラ配管(3) OIL COOLER PIPINGS (3) 027 本体配管(1) MAIN PIPINGS (1) 05001~05699, 05705~05783 029 031 本体配管(1) MAIN PIPINGS (1) 05700~05704, 05784~ 本体配管(2) MAIN PIPINGS (2) 05001~05699, 05705~05783 033 MAIN PIPINGS (2) 05700~05704, 05784~ 035 本体配管(2) MAIN PIPINGS (3) 037 本体配管(3) エンジンコントロールレバー(1) ENGINE CONTROL LEVER (1) 05001~05128 039 エンジンコントロールレバー(1) ENGINE CONTROL LEVER (1) 05129~05642 041 エンジンコントロールレバー(1) ENGINE CONTROL LEVER (1) 05643~ 043 ENGINE CONTROL LEVER (2) <SDX> エンジンコントロールレバー(2)<SDX> 045 エンジンコントロールレバー(2)<DX> ENGINE CONTROL LEVER (2) <DX> 047 操作レバー(1) CONTROL LEVER (1) 049 操作レバー(2) < SDX> CONTROL LEVER (2) <SDX> 051 操作レバー(2) < D X > CONTROL LEVER (2) <DX> 053 パイロット配管(1-1) < SDX> PILOT PIPINGS (1-1) (SDX> 055 パイロット配管(1-1) <DX> PILOT PIPINGS (1-1) <DX> 057 パイロット配管(1 - 2) PILOT PIPINGS (1-2) 059 パイロット配管(2) <SDX> PILOT PIPINGS (2) (SDX> 061