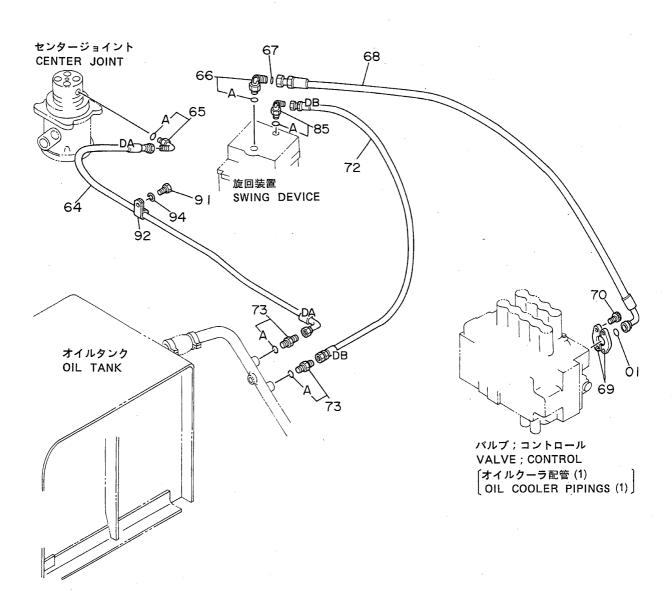

| 名称                     | Name                            | 適用号機                                    | Ţ   |
|------------------------|---------------------------------|-----------------------------------------|-----|
|                        |                                 | SERIAL NO.                              | PAG |
|                        |                                 |                                         |     |
| エンジンカバー                | ENGINE COVER                    |                                         | 13  |
| アンダーカバー                | UNDER COVER                     |                                         | 13  |
| カーヒータ <sdx></sdx>      | CAR HEATER <sdx></sdx>          |                                         | 14  |
| カーヒータ配管 <sdx></sdx>    | CAR HEATER PIPINGS (SDX)        |                                         | 14  |
| トラック                   | TRACK                           |                                         |     |
| トラックフレーム (スタンダードトラック)  | TRACK FRAME (STD. TRACK)        |                                         | 14  |
| トラックフレーム(LCトラック)       | TRACK FRAME (LC TRACK)          |                                         | 14  |
| 走行装置                   | TRAVEL DEVICE                   |                                         | 14  |
| フロントアイドラ               | FRONT IDLER                     |                                         | 15  |
| アジャスタ                  | ADJUSTER                        |                                         | 15  |
| 上ローラ                   | UPPER ROLLER                    |                                         | 15  |
| 下ローラ(スタンダードトラック)       | LOWER ROLLER (STD. TRACK)       |                                         | 15  |
| 下ローラ(LCトラック)           | LOWER ROLLER (LC TRACK)         | *************************************** | 15  |
| トラックリンク 600G(スタンダードトラッ | ク) TRACK-LINK 600G (STD. TRACK) |                                         | 16  |
| トラックリンク 600G(LCトラック)   | TRACK-LINK 600G (LC TRACK)      | ~~~~                                    | 16  |
| センタージョイント              | CENTER JOINT                    |                                         | 16  |
| 走行配管(スタンダードトラック)       | TRAVEL PIPINGS (STD. TRACK)     |                                         | 16  |
| 走行配管(LCトラック)           | TRAVEL PIPINGS (LC TRACK)       |                                         | 16  |
| フロントアタッチメント            | FRONT ATTACHMENT                |                                         |     |
| ブーム                    | BOOM                            |                                         | 17  |
| スタンダードアーム 2.96M        | STD. ARM 2.96M                  |                                         | 17  |
| バケット 0. 9              | BUCKET 0.9                      |                                         | 17  |
| フロント配管                 | FRONT PIPINGS                   |                                         | 17  |
| 給脂配管                   | LUBRICATE PIPINGS               |                                         | 17  |
| 工具及び予備品                | TOOLS AND SPARE I               | PARTS                                   |     |
| 工具                     | TOOLS                           |                                         | 18  |
| 予備品                    | SPARE PARTS                     |                                         | 18  |
|                        |                                 |                                         |     |
| オプショナルパーツ              | OPTIONAL PARTS                  |                                         |     |
| # ラジエータ(ウェービー フィン)     | RADIATOR (WAVY FIN)             |                                         | 18  |
| 操作レバー(1)<4本レバー式>       | CONTROL LEVER (1) <4-LEVER TYPE | >                                       | 18  |