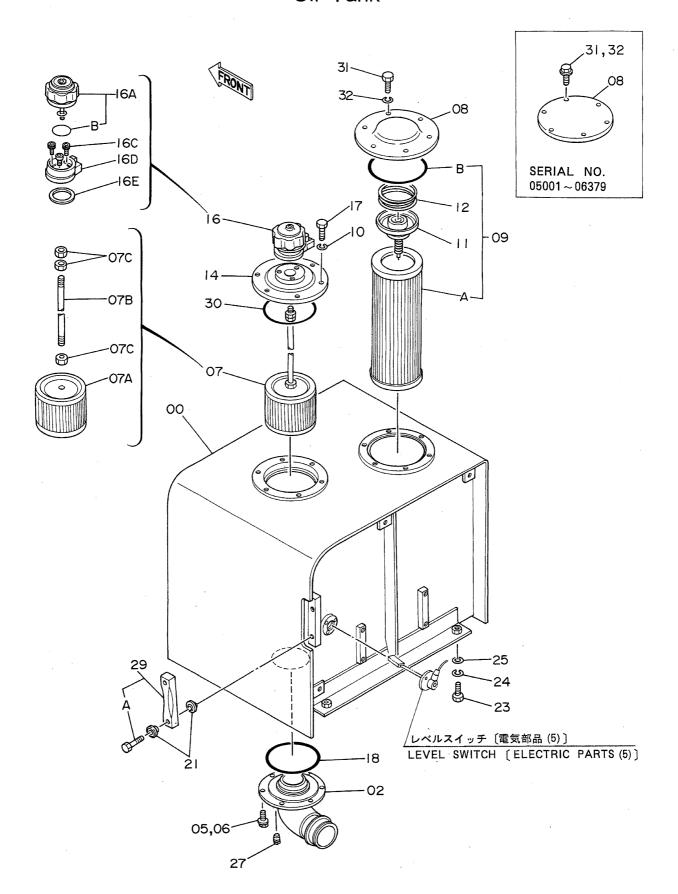

# 目 次 CONTENTS

名 称 Name 適用号機 頁 SERIAL NO. PAGE 上部旋回体 SUPERSTRUCTURE FRAME 001 フレーム **ENGINE** 003 エンジン ラジエータ RADIATOR 005 エアクリーナ AIR CLEANER 007 マフラー MUFFLER 009 バイパスフィルタ (エンジンオイル) BYPASS FILTER (ENGINE OIL) 011 FUEL TANK 013 燃料タンク ポンプ装置 PUMP DEVICE 015 017 旋回装置 SWING DEVICE オイルタンク OIL TANK 019 オイルクーラ配管(1) OIL COOLER PIPINGS (1) 05001~05078, 05089~05108 021 オイルクーラ配管(1) OIL COOLER PIPINGS (1) 05079~05088, 05109~ 023 オイルクーラ配管(2) OIL COOLER PIPINGS (2) 025 オイルクーラ配管(3) OIL COOLER PIPINGS (3) 027 本体配管(1) MAIN PIPINGS (1) 05001~05699, 05705~05783 029 031 本体配管(1) MAIN PIPINGS (1) 05700~05704, 05784~ 本体配管(2) MAIN PIPINGS (2) 05001~05699, 05705~05783 033 MAIN PIPINGS (2) 05700~05704, 05784~ 035 本体配管(2) MAIN PIPINGS (3) 037 本体配管(3) エンジンコントロールレバー(1) ENGINE CONTROL LEVER (1) 05001~05128 039 エンジンコントロールレバー(1) ENGINE CONTROL LEVER (1) 05129~05642 041 エンジンコントロールレバー(1) ENGINE CONTROL LEVER (1) 05643~ 043 ENGINE CONTROL LEVER (2) <SDX> エンジンコントロールレバー(2)<SDX> 045 エンジンコントロールレバー(2)<DX> ENGINE CONTROL LEVER (2) <DX> 047 操作レバー(1) CONTROL LEVER (1) 049 操作レバー(2) < SDX> CONTROL LEVER (2) <SDX> 051 操作レバー(2) < D X > CONTROL LEVER (2) <DX> 053 パイロット配管(1-1) < SDX> PILOT PIPINGS (1-1) (SDX> 055 パイロット配管(1-1) <DX> PILOT PIPINGS (1-1) <DX> 057 パイロット配管(1 - 2) PILOT PIPINGS (1-2) 059 パイロット配管(2) <SDX> PILOT PIPINGS (2) (SDX> 061