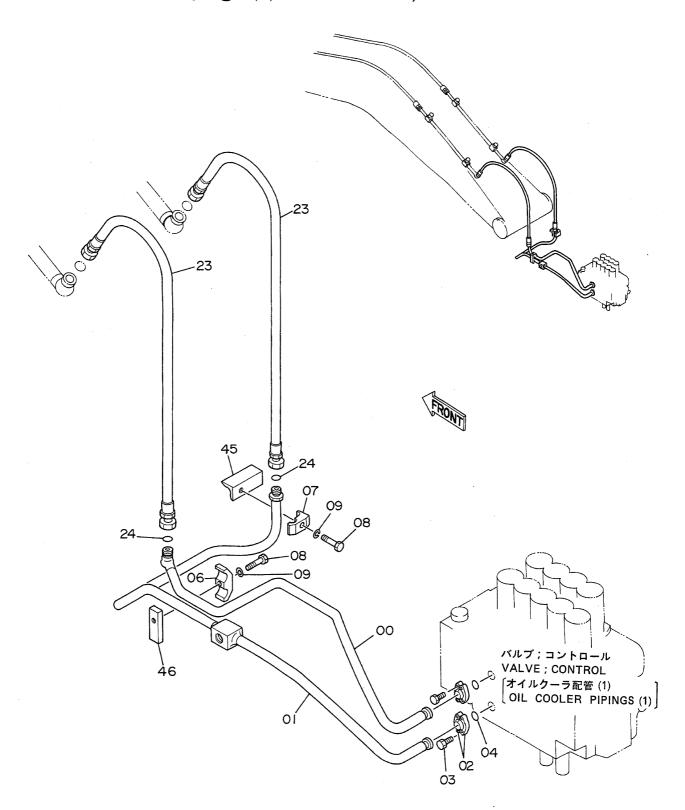

| 名       | <b>称</b>                        | Name 適用号機                                                         | 頁                |
|---------|---------------------------------|-------------------------------------------------------------------|------------------|
| 7.5     | 121                             |                                                                   | PAGE             |
|         |                                 | SERIAL NO.                                                        | THUE             |
| コントロ    | ロールボックス(右)<4本レバー式>              | CONTROL BOX (R) <4-LEVER TYPE>                                    | 193              |
| キャブ     | ゲループ <b>&lt;4</b> 本レバー式>        | CAB GROUP <4-LEVER TYPE>                                          | 195              |
| シート・    | <4本レバー式>                        | SEAT <4-LEVER TYPE>                                               | 197              |
| 燃料ダ     | ブルフィルタ                          | FUEL DOUBLE FILTER                                                | 199              |
| ウィン     | ドガード                            | WINDOW GUARD                                                      | 201              |
| センタ     | ーカバー                            | CENTER COVER                                                      | 203              |
| トラッ:    | クリンク 800G(スタンダードトラック)           | TRACK-LINK 800G (STD. TRACK)                                      | 205              |
| トラッ:    | クリンク 800G(LCトラック)               | TRACK-LINK 800G (LC TRACK)                                        | 207              |
| トラッ     | クリンク 900A(スタンダードトラック)           | TRACK-LINK 900A (STD. TRACK)                                      | 209              |
| トラッ     | クリンク 900A(LCトラック)               | TRACK-LINK 900A (LC TRACK)                                        | 211              |
| ロング     | 7-4 3. 61M                      | LONG ARM 3.61M                                                    | 213              |
| ショー     | トアーム 2. 3M                      | SHORT ARM 2.3M                                                    | 215              |
| スーパ・    | ーショートアーム 1.9M                   | SUPER SHORT ARM 1.9M                                              | 217              |
| バケッ     | F 0. 7                          | BUCKET 0.7                                                        | 219              |
| バケッ     | F 1. 0                          | BUCKET 1.0                                                        | 221              |
| バケッ     | · 1. 1                          | BUCKET 1.1                                                        | 223              |
| バケッ     | · 1. 2                          | BUCKET 1.2                                                        | 225              |
| ロック     | バケット 0.8                        | ROCK BUCKET 0.8                                                   | 227              |
| リッパ     | バケット 0.7                        | RIPPER BUCKET 0.7                                                 | 229              |
| 1本爪     | IJ <sub>ツ</sub> プ               | ONE-POINT RIPPER                                                  | 231              |
| ホース     | ラプチャーバルブ配管(ブーム)                 | HOSE RUPTURE VALVE PIPINGS (BOOM)                                 | 233              |
| ホース     | ラプチャーバルブ配管(アーム)                 | HOSE RUPTURE VALVE PIPINGS (ARM) 05001~05665                      | 235              |
| ホース     | ラプチャーバルブ配管(アーム)                 | HOSE RUPTURE VALVE PIPINGS (ARM) 05666~                           | 237              |
| 予備ペ     | _                               | SPARE PEDAL                                                       | 239              |
| 予備ペ     | ダル用パイロット配管                      | PTI OT PIDINGS FOR SPADE PENAL                                    | 241              |
| ブレー     | カ,クラッシャ用配管(1)                   | PIPINGS (1) FOR BREAKER, CRUSHER                                  | 243              |
| ブレー     | カ,クラッシャ用配管(2)                   | PIPINGS (2) FOR BREAKER, CRUSHER                                  | 245              |
| ブレー     | カ,クラッシャ用配管(3)                   | PIPINGS (3) FOR BREAKER, CRUSHER                                  | 247              |
|         | <b><npkブレーカ></npkブレーカ></b>      | <npk breaker=""></npk>                                            |                  |
| ブレー     | カ,クラッシャ用配管(3)                   | PIPINGS (3) FOR BREAKER, CRUSHER                                  | 249              |
|         | <npkブレーカ&クラッシャ></npkブレーカ&クラッシャ> | <npk &="" breaker="" crusher=""></npk>                            |                  |
| ブレー     | カ, クラッシャ用配管(3)                  | PIPINGS (3) FOR BREAKER, CRUSHER                                  | 251              |
| ******* | <オカダ/古河ブレーカ>                    | <okada breaker="" furukawa=""></okada>                            |                  |
| ブレー     | カ,クラッシャ用配管(3)                   | PIPINGS (3) FOR BREAKER, CRUSHER                                  | 253              |
|         | <オカダ/古河ブレーカ&クラッシャ>              | <pre><okada &="" breaker="" crusher="" furukama=""></okada></pre> | PARPANAAN SPONGS |
| 合流配     | 管(1)                            | CONFLUENT PIPINGS (1)                                             | 255              |