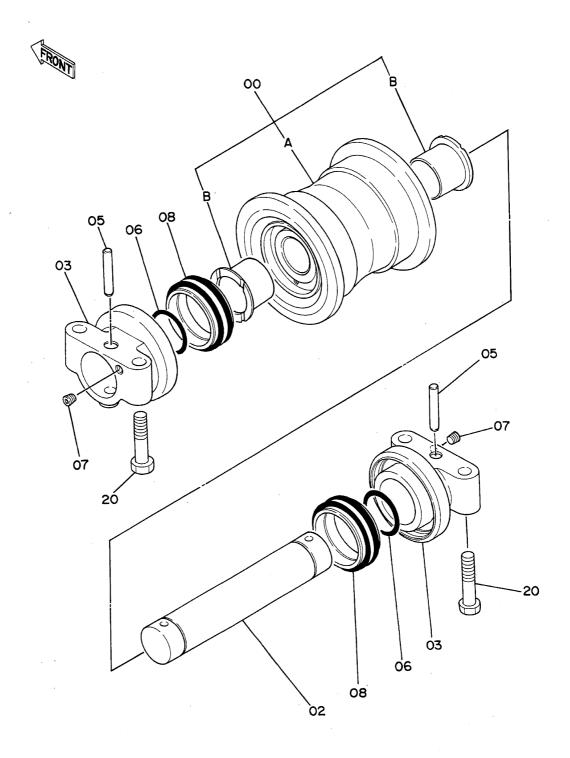

## 2. パーツリストの見方

号: 部品構成図内の各部品に付けられた見出し番号です。

部 品 番 号 : 部品に付けられた固有番号です。数字のみ、あるいは英字と数字の混合で構成してい

ます。

品 名: 部品の名称です。

組立品を構成する部品は、部品名の前に「・ 」印を付け、組立品のつぎに続けて記載 しています。さらに「・」印の部品が組立品の場合は、その構成部品に「・・」印が 付けてあります。以下「・」を順次増やして組立品の構成部品であることを表わして います。

数 量: 「1台分の個数」を示します。ただし、組立品の構成部品は、その組立品「1組分の 個数」を示します。

サービスコード : サービスコード欄に記載している各記号の意味は、次の通りです。

W: その部品を取付ける為には、現地加工作業が必要ですので、当社にご相談ください。

H: その部品は精密部品として取扱っています。分解,修理は、当社にご用命ください。

D: 単品では交換できませんので、その部品の含まれる組部品で交換してください。

#### 2. HOW TO USE THIS PARTS LIST

· ITEM Item No. Shows the reference No. on the machine illustration.

·PART NO. Part No. consists of a letter of the alphabet and numericals, or numericals only.

-PART NAME Components of an assembly part are shown with "." marks and are shown on the line, or lines, below the assembly part. Also, if the component with "." mark consists of further components part, these further components are shown by the marks "··" .

· Q'TY Q'ty shows the quantity used for one machine, however quantity of components shows the quantity for one assembly part.

·SERVICE CODE Abbreviations in the column of service code have their own meaning as shown