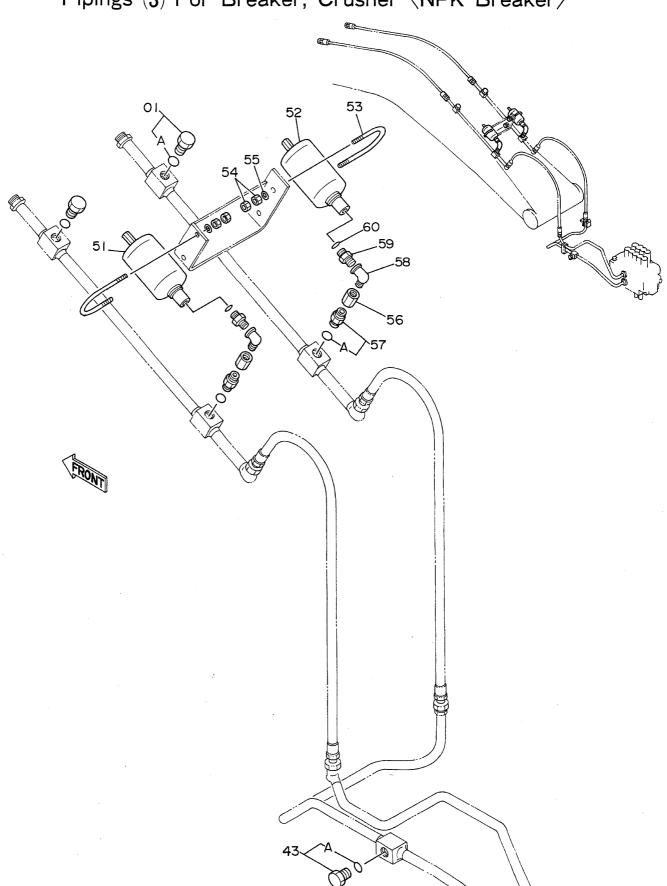

| 名       | <b>称</b>                        | Name 適用号機                                                         | 頁                |
|---------|---------------------------------|-------------------------------------------------------------------|------------------|
| 7.5     | 121                             |                                                                   | PAGE             |
|         |                                 | SERIAL NO.                                                        | THUE             |
| コントロ    | ロールボックス(右)<4本レバー式>              | CONTROL BOX (R) <4-LEVER TYPE>                                    | 193              |
| キャブ     | ゲループ <b>&lt;4</b> 本レバー式>        | CAB GROUP <4-LEVER TYPE>                                          | 195              |
| シート・    | <4本レバー式>                        | SEAT <4-LEVER TYPE>                                               | 197              |
| 燃料ダ     | ブルフィルタ                          | FUEL DOUBLE FILTER                                                | 199              |
| ウィン     | ドガード                            | WINDOW GUARD                                                      | 201              |
| センタ     | ーカバー                            | CENTER COVER                                                      | 203              |
| トラッ:    | クリンク 800G(スタンダードトラック)           | TRACK-LINK 800G (STD. TRACK)                                      | 205              |
| トラッ:    | クリンク 800G(LCトラック)               | TRACK-LINK 800G (LC TRACK)                                        | 207              |
| トラッ     | クリンク 900A(スタンダードトラック)           | TRACK-LINK 900A (STD. TRACK)                                      | 209              |
| トラッ     | クリンク 900A(LCトラック)               | TRACK-LINK 900A (LC TRACK)                                        | 211              |
| ロング     | 7-4 3. 61M                      | LONG ARM 3.61M                                                    | 213              |
| ショー     | トアーム 2. 3M                      | SHORT ARM 2.3M                                                    | 215              |
| スーパ・    | ーショートアーム 1.9M                   | SUPER SHORT ARM 1.9M                                              | 217              |
| バケッ     | F 0. 7                          | BUCKET 0.7                                                        | 219              |
| バケッ     | F 1. 0                          | BUCKET 1.0                                                        | 221              |
| バケッ     | · 1. 1                          | BUCKET 1.1                                                        | 223              |
| バケッ     | · 1. 2                          | BUCKET 1.2                                                        | 225              |
| ロック     | バケット 0.8                        | ROCK BUCKET 0.8                                                   | 227              |
| リッパ     | バケット 0.7                        | RIPPER BUCKET 0.7                                                 | 229              |
| 1本爪     | IJ <sub>ツ</sub> プ               | ONE-POINT RIPPER                                                  | 231              |
| ホース     | ラプチャーバルブ配管(ブーム)                 | HOSE RUPTURE VALVE PIPINGS (BOOM)                                 | 233              |
| ホース     | ラプチャーバルブ配管(アーム)                 | HOSE RUPTURE VALVE PIPINGS (ARM) 05001~05665                      | 235              |
| ホース     | ラプチャーバルブ配管(アーム)                 | HOSE RUPTURE VALVE PIPINGS (ARM) 05666~                           | 237              |
| 予備ペ     | _                               | SPARE PEDAL                                                       | 239              |
| 予備ペ     | ダル用パイロット配管                      | PTI OT PIDINGS FOR SPADE PENAL                                    | 241              |
| ブレー     | カ,クラッシャ用配管(1)                   | PIPINGS (1) FOR BREAKER, CRUSHER                                  | 243              |
| ブレー     | カ,クラッシャ用配管(2)                   | PIPINGS (2) FOR BREAKER, CRUSHER                                  | 245              |
| ブレー     | カ,クラッシャ用配管(3)                   | PIPINGS (3) FOR BREAKER, CRUSHER                                  | 247              |
|         | <b><npkブレーカ></npkブレーカ></b>      | <npk breaker=""></npk>                                            |                  |
| ブレー     | カ,クラッシャ用配管(3)                   | PIPINGS (3) FOR BREAKER, CRUSHER                                  | 249              |
|         | <npkブレーカ&クラッシャ></npkブレーカ&クラッシャ> | <npk &="" breaker="" crusher=""></npk>                            |                  |
| ブレー     | カ, クラッシャ用配管(3)                  | PIPINGS (3) FOR BREAKER, CRUSHER                                  | 251              |
| ******* | <オカダ/古河ブレーカ>                    | <okada breaker="" furukawa=""></okada>                            |                  |
| ブレー     | カ,クラッシャ用配管(3)                   | PIPINGS (3) FOR BREAKER, CRUSHER                                  | 253              |
|         | <オカダ/古河ブレーカ&クラッシャ>              | <pre><okada &="" breaker="" crusher="" furukama=""></okada></pre> | PARPANAAN SPONGS |
| 合流配     | 管(1)                            | CONFLUENT PIPINGS (1)                                             | 255              |