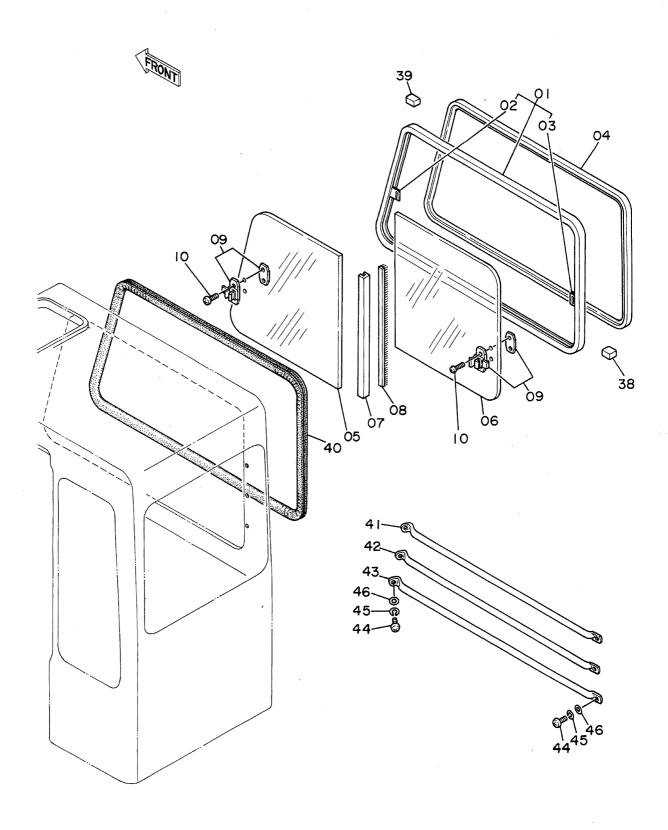

PILOT PIPINGS (2) <DX>

パイロット配管(2) <DX>

| 名     | 称                               | N a m e                        | 適用号機                     | 頁     |
|-------|---------------------------------|--------------------------------|--------------------------|-------|
|       |                                 |                                | SERIAL NO.               | PAGE  |
|       |                                 |                                |                          |       |
| パイロ   | ット配管(3-1)                       | PILOT PIPINGS (3-1)            |                          | 065   |
| パイロ   | ット配管(3 – 2)                     | PILOT PIPINGS (3-2)            |                          | 067   |
| パイロ   | ット配管(3 - 3)                     | PILOT PIPINGS (3-3)            |                          | 069   |
|       | ット配管(4)                         | PILOT PIPINGS (4)              |                          | 071   |
| パイロ   | ット配管(5)                         | PILOT PIPINGS (5)              |                          | 073   |
| コント   | ロールボックス(右) <sdx></sdx>          | CONTROL BOX (R) <sdx></sdx>    |                          | 075   |
| コント   | ロールボックス (右) <b><d x=""></d></b> | CONTROL BOX (R) <dx></dx>      |                          | 077   |
|       | ロールボックス (左)                     | CONTROL BOX (L)                |                          | 079   |
|       | パネル <sdx></sdx>                 | GAUGE PANEL <sdx></sdx>        |                          | 081   |
| ゲージ   | パネル <dx></dx>                   | GAUGE PANEL <dx></dx>          |                          | 083   |
| 電気部   | 品(1) <sdx></sdx>                | ELECTRIC PARTS (1) <sdx></sdx> |                          | 085   |
| 電気部   | 品(1) <d x=""></d>               | ELECTRIC PARTS (1) <dx></dx>   |                          | 087   |
| 電気部   | 品(2) <sdx></sdx>                | ELECTRIC PARTS (2) <sdx></sdx> |                          | 089   |
| 電気部   | 品(2) <d x=""></d>               | ELECTRIC PARTS (2) <dx></dx>   |                          | 091   |
| 電気部   | 品(3)                            | ELECTRIC PARTS (3)             |                          | 093   |
| 電気部   | 品(4) <sdx></sdx>                | ELECTRIC PARTS (4) <sdx></sdx> |                          | 095   |
| 電気部   | 品(4) <d x=""></d>               | ELECTRIC PARTS (4) <dx></dx>   |                          | 097   |
| 電気部   | 品(5) <sdx></sdx>                | ELECTRIC PARTS (5) <sdx></sdx> |                          | 099   |
| 電気部   | 品(5) <d x=""></d>               | ELECTRIC PARTS (5) <dx></dx>   |                          | 101   |
| キャブ   | グループ <sdx></sdx>                | CAB GROUP <sdx></sdx>          |                          | 103   |
| キャブ   | グループ <d x=""></d>               | CAB GROUP <dx></dx>            |                          | 105   |
| • * * | ブ(1) <sdx></sdx>                | ·CAB (1) <sdx></sdx>           |                          | 107   |
| • * + | ブ(1) <dx></dx>                  | ·CAB (1) <dx></dx>             |                          | 109   |
| • + + | ブ(2)                            | •CAB (2)                       |                          | 111   |
| • * * | ブ(3) <sdx></sdx>                | -CAB (3) <sdx></sdx>           |                          | 113   |
| • + + | ブ(3) <d x=""></d>               | •CAB (3) <dx></dx>             |                          | 115   |
| • * + | ブ(4)                            | •CÁB (4)                       |                          | 117   |
| • * * | ブ(5) <sdx></sdx>                | ·CAB (5) <sdx></sdx>           |                          | . 119 |
| • + + | ブ (5) <d x=""></d>              | ·CAB (5) <dx></dx>             |                          | 121   |
| • * * | ブ(6)                            | •CAB (6)                       |                          | 123   |
| シート   |                                 | SEAT                           |                          | 125   |
| カバー   | (1)                             | COVER (1)                      | 05001~05699, 05705~05783 | 127   |
| カバー   | (1)                             | COVER (1)                      | 05700~05704, 05784~      | 129   |
| カバー   | (2)                             | COVER (2)                      |                          | 131   |
| カバー   |                                 | COVER (3)                      |                          | 133   |
|       | ロック                             | -DOOR LOCK                     |                          | 135   |