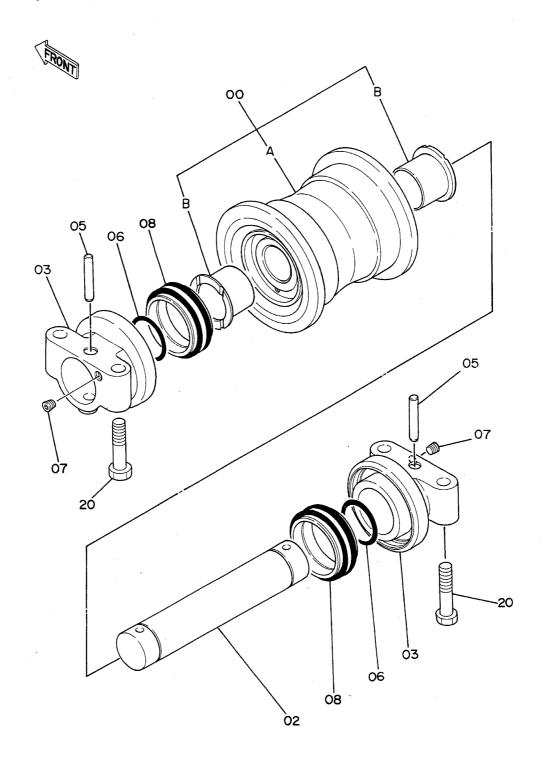

## 2. パーツリストの見方

号: 部品構成図内の各部品に付けられた見出し番号です。

部 品 番 号 : 部品に付けられた固有番号です。数字のみ、あるいは英字と数字の混合で構成してい

ます。

品 名: 部品の名称です。

組立品を構成する部品は、部品名の前に「・ 」印を付け、組立品のつぎに続けて記載 しています。さらに「・」印の部品が組立品の場合は、その構成部品に「・・」印が 付けてあります。以下「・」を順次増やして組立品の構成部品であることを表わして います。

数 量: 「1台分の個数」を示します。ただし、組立品の構成部品は、その組立品「1組分の 個数」を示します。

サービスコード : サービスコード欄に記載している各記号の意味は、次の通りです。

W: その部品を取付ける為には、現地加工作業が必要ですので、当社にご相談ください。

H: その部品は精密部品として取扱っています。分解,修理は、当社にご用命ください。

D: 単品では交換できませんので、その部品の含まれる組部品で交換してください。

#### 2. HOW TO USE THIS PARTS LIST

· ITEM Item No. Shows the reference No. on the machine illustration.

·PART NO. Part No. consists of a letter of the alphabet and numericals, or numericals only.

-PART NAME Components of an assembly part are shown with "." marks and are shown on the line, or lines, below the assembly part. Also, if the component with "." mark consists of further components part, these further components are shown by the marks "··" .

· Q'TY Q'ty shows the quantity used for one machine, however quantity of components shows the quantity for one assembly part.

·SERVICE CODE Abbreviations in the column of service code have their own meaning as shown