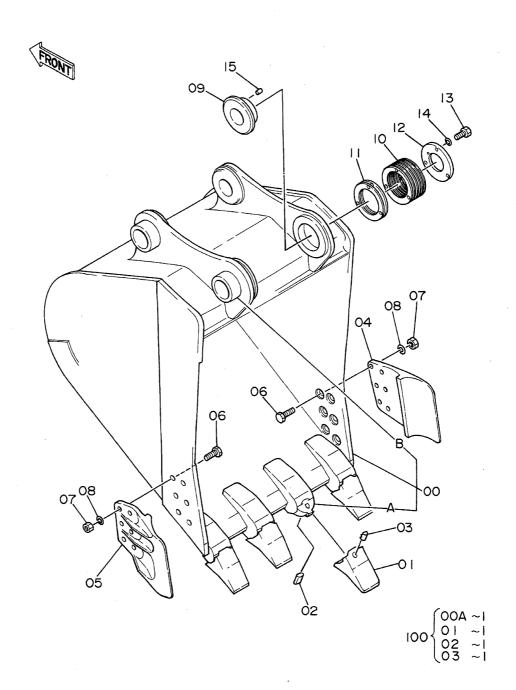

## 2. パーツリストの見方

号: 部品構成図内の各部品に付けられた見出し番号です。

部 品 番 号 : 部品に付けられた固有番号です。数字のみ、あるいは英字と数字の混合で構成してい

ます。

品 名: 部品の名称です。

組立品を構成する部品は、部品名の前に「・ 」印を付け、組立品のつぎに続けて記載 しています。さらに「・」印の部品が組立品の場合は、その構成部品に「・・」印が 付けてあります。以下「・」を順次増やして組立品の構成部品であることを表わして います。

数 量: 「1台分の個数」を示します。ただし、組立品の構成部品は、その組立品「1組分の 個数」を示します。

サービスコード : サービスコード欄に記載している各記号の意味は、次の通りです。

W: その部品を取付ける為には、現地加工作業が必要ですので、当社にご相談ください。

H: その部品は精密部品として取扱っています。分解,修理は、当社にご用命ください。

D: 単品では交換できませんので、その部品の含まれる組部品で交換してください。

#### 2. HOW TO USE THIS PARTS LIST

· ITEM Item No. Shows the reference No. on the machine illustration.

·PART NO. Part No. consists of a letter of the alphabet and numericals, or numericals only.

-PART NAME Components of an assembly part are shown with "." marks and are shown on the line, or lines, below the assembly part. Also, if the component with "." mark consists of further components part, these further components are shown by the marks "··" .

· Q'TY Q'ty shows the quantity used for one machine, however quantity of components shows the quantity for one assembly part.

·SERVICE CODE Abbreviations in the column of service code have their own meaning as shown