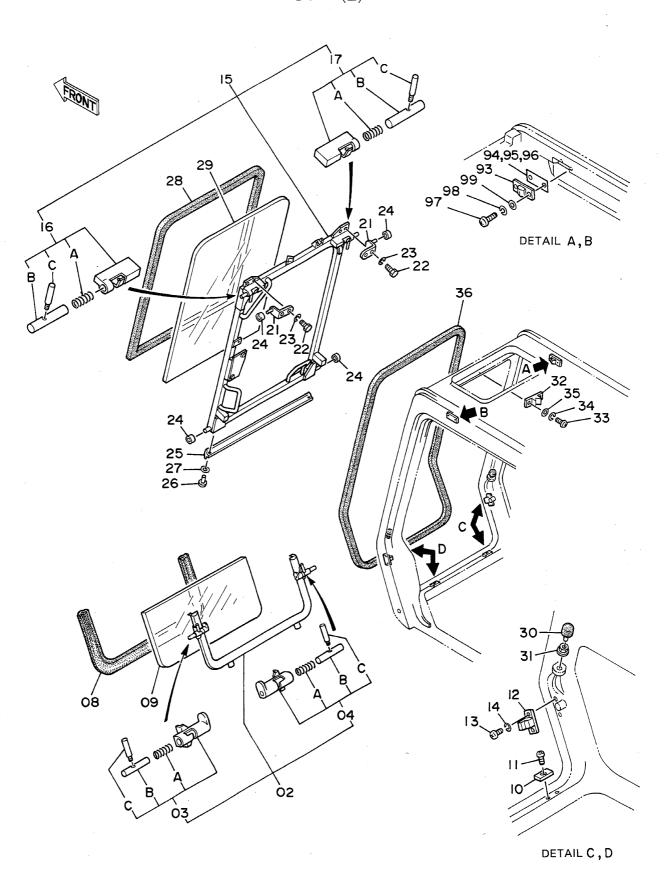

PILOT PIPINGS (2) <DX>

パイロット配管(2) <DX>

| 名     | 称                               | N a m e                        | 適用号機                     | 頁     |
|-------|---------------------------------|--------------------------------|--------------------------|-------|
|       |                                 |                                | SERIAL NO.               | PAGE  |
|       |                                 |                                |                          |       |
| パイロ   | ット配管(3-1)                       | PILOT PIPINGS (3-1)            |                          | 065   |
| パイロ   | ット配管(3 – 2)                     | PILOT PIPINGS (3-2)            |                          | 067   |
| パイロ   | ット配管(3 - 3)                     | PILOT PIPINGS (3-3)            |                          | 069   |
|       | ット配管(4)                         | PILOT PIPINGS (4)              |                          | 071   |
| パイロ   | ット配管(5)                         | PILOT PIPINGS (5)              |                          | 073   |
| コント   | ロールボックス(右) <sdx></sdx>          | CONTROL BOX (R) <sdx></sdx>    |                          | 075   |
| コント   | ロールボックス (右) <b><d x=""></d></b> | CONTROL BOX (R) <dx></dx>      |                          | 077   |
|       | ロールボックス (左)                     | CONTROL BOX (L)                |                          | 079   |
|       | パネル <sdx></sdx>                 | GAUGE PANEL <sdx></sdx>        |                          | 081   |
| ゲージ   | パネル <dx></dx>                   | GAUGE PANEL <dx></dx>          |                          | 083   |
| 電気部   | 品(1) <sdx></sdx>                | ELECTRIC PARTS (1) <sdx></sdx> |                          | 085   |
| 電気部   | 品(1) <d x=""></d>               | ELECTRIC PARTS (1) <dx></dx>   |                          | 087   |
| 電気部   | 品(2) <sdx></sdx>                | ELECTRIC PARTS (2) <sdx></sdx> |                          | 089   |
| 電気部   | 品(2) <d x=""></d>               | ELECTRIC PARTS (2) <dx></dx>   |                          | 091   |
| 電気部   | 品(3)                            | ELECTRIC PARTS (3)             |                          | 093   |
| 電気部   | 品(4) <sdx></sdx>                | ELECTRIC PARTS (4) <sdx></sdx> |                          | 095   |
| 電気部   | 品(4) <d x=""></d>               | ELECTRIC PARTS (4) <dx></dx>   |                          | 097   |
| 電気部   | 品(5) <sdx></sdx>                | ELECTRIC PARTS (5) <sdx></sdx> |                          | 099   |
| 電気部   | 品(5) <d x=""></d>               | ELECTRIC PARTS (5) <dx></dx>   |                          | 101   |
| キャブ   | グループ <sdx></sdx>                | CAB GROUP <sdx></sdx>          |                          | 103   |
| キャブ   | グループ <d x=""></d>               | CAB GROUP <dx></dx>            |                          | 105   |
| • * * | ブ(1) <sdx></sdx>                | ·CAB (1) <sdx></sdx>           |                          | 107   |
| • * + | ブ(1) <dx></dx>                  | ·CAB (1) <dx></dx>             |                          | 109   |
| • + + | ブ(2)                            | •CAB (2)                       |                          | 111   |
| • * * | ブ(3) <sdx></sdx>                | -CAB (3) <sdx></sdx>           |                          | 113   |
| • + + | ブ(3) <d x=""></d>               | •CAB (3) <dx></dx>             |                          | 115   |
| • * + | ブ(4)                            | •CÁB (4)                       |                          | 117   |
| • * * | ブ(5) <sdx></sdx>                | ·CAB (5) <sdx></sdx>           |                          | . 119 |
| • + + | ブ (5) <d x=""></d>              | ·CAB (5) <dx></dx>             |                          | 121   |
| • * * | ブ(6)                            | •CAB (6)                       |                          | 123   |
| シート   |                                 | SEAT                           |                          | 125   |
| カバー   | (1)                             | COVER (1)                      | 05001~05699, 05705~05783 | 127   |
| カバー   | (1)                             | COVER (1)                      | 05700~05704, 05784~      | 129   |
| カバー   | (2)                             | COVER (2)                      |                          | 131   |
| カバー   |                                 | COVER (3)                      |                          | 133   |
|       | ロック                             | -DOOR LOCK                     |                          | 135   |