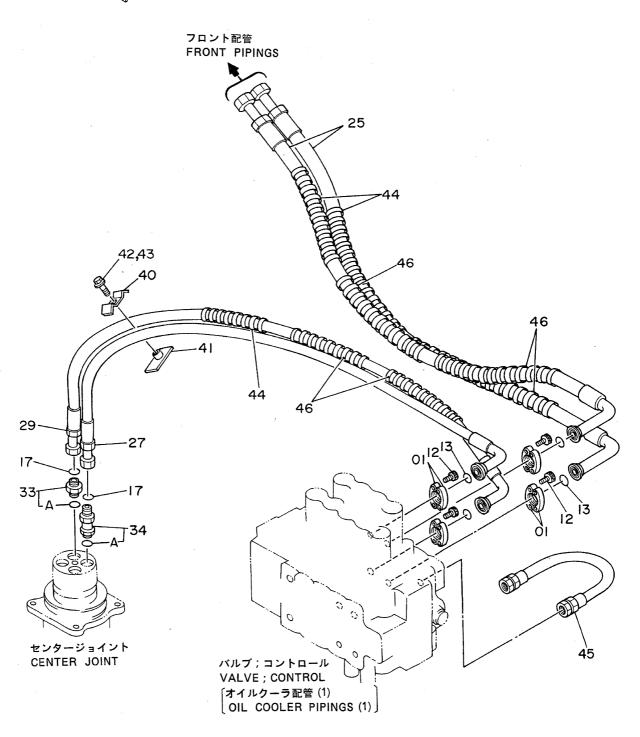

| 名称                     | Name                            | 適用号機                                    | Ţ   |
|------------------------|---------------------------------|-----------------------------------------|-----|
|                        |                                 | SERIAL NO.                              | PAG |
|                        |                                 |                                         |     |
| エンジンカバー                | ENGINE COVER                    |                                         | 13  |
| アンダーカバー                | UNDER COVER                     |                                         | 13  |
| カーヒータ <sdx></sdx>      | CAR HEATER <sdx></sdx>          |                                         | 14  |
| カーヒータ配管 <sdx></sdx>    | CAR HEATER PIPINGS (SDX)        |                                         | 14  |
| トラック                   | TRACK                           |                                         |     |
| トラックフレーム (スタンダードトラック)  | TRACK FRAME (STD. TRACK)        |                                         | 14  |
| トラックフレーム(LCトラック)       | TRACK FRAME (LC TRACK)          |                                         | 14  |
| 走行装置                   | TRAVEL DEVICE                   |                                         | 14  |
| フロントアイドラ               | FRONT IDLER                     |                                         | 15  |
| アジャスタ                  | ADJUSTER                        |                                         | 15  |
| 上ローラ                   | UPPER ROLLER                    |                                         | 15  |
| 下ローラ(スタンダードトラック)       | LOWER ROLLER (STD. TRACK)       |                                         | 15  |
| 下ローラ(LCトラック)           | LOWER ROLLER (LC TRACK)         | *************************************** | 15  |
| トラックリンク 600G(スタンダードトラッ | ク) TRACK-LINK 600G (STD. TRACK) |                                         | 16  |
| トラックリンク 600G(LCトラック)   | TRACK-LINK 600G (LC TRACK)      | ~~~~                                    | 16  |
| センタージョイント              | CENTER JOINT                    |                                         | 16  |
| 走行配管(スタンダードトラック)       | TRAVEL PIPINGS (STD. TRACK)     |                                         | 16  |
| 走行配管(LCトラック)           | TRAVEL PIPINGS (LC TRACK)       |                                         | 16  |
| フロントアタッチメント            | FRONT ATTACHMENT                |                                         |     |
| ブーム                    | BOOM                            |                                         | 17  |
| スタンダードアーム 2.96M        | STD. ARM 2.96M                  |                                         | 17  |
| バケット 0. 9              | BUCKET 0.9                      |                                         | 17  |
| フロント配管                 | FRONT PIPINGS                   |                                         | 17  |
| 給脂配管                   | LUBRICATE PIPINGS               |                                         | 17  |
| 工具及び予備品                | TOOLS AND SPARE I               | PARTS                                   |     |
| 工具                     | TOOLS                           |                                         | 18  |
| 予備品                    | SPARE PARTS                     |                                         | 18  |
|                        |                                 |                                         |     |
| オプショナルパーツ              | OPTIONAL PARTS                  |                                         |     |
| # ラジエータ(ウェービー フィン)     | RADIATOR (WAVY FIN)             |                                         | 18  |
| 操作レバー(1)<4本レバー式>       | CONTROL LEVER (1) <4-LEVER TYPE | >                                       | 18  |