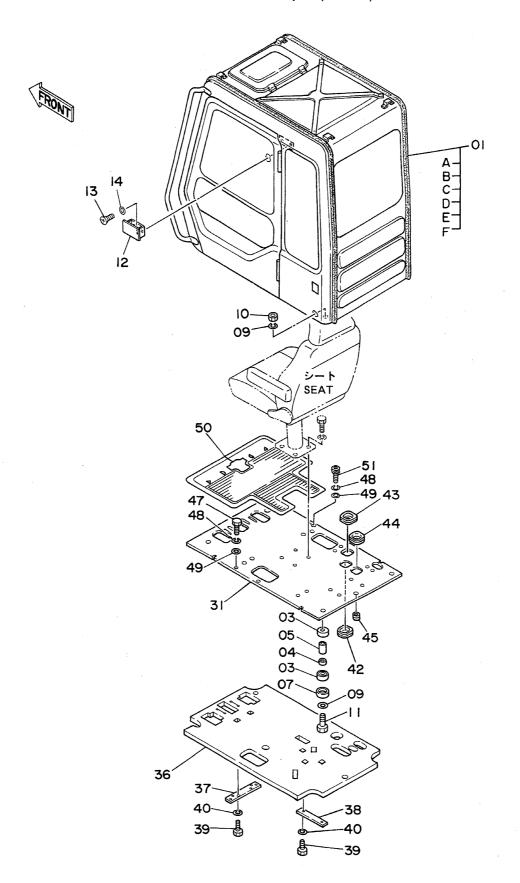

PILOT PIPINGS (2) <DX>

パイロット配管(2) <DX>

| 名     | 称                               | N a m e                        | 適用号機                     | 頁     |
|-------|---------------------------------|--------------------------------|--------------------------|-------|
|       |                                 |                                | SERIAL NO.               | PAGE  |
|       |                                 |                                |                          |       |
| パイロ   | ット配管(3-1)                       | PILOT PIPINGS (3-1)            |                          | 065   |
| パイロ   | ット配管(3 – 2)                     | PILOT PIPINGS (3-2)            |                          | 067   |
| パイロ   | ット配管(3 - 3)                     | PILOT PIPINGS (3-3)            |                          | 069   |
|       | ット配管(4)                         | PILOT PIPINGS (4)              |                          | 071   |
| パイロ   | ット配管(5)                         | PILOT PIPINGS (5)              |                          | 073   |
| コント   | ロールボックス(右) <sdx></sdx>          | CONTROL BOX (R) <sdx></sdx>    |                          | 075   |
| コント   | ロールボックス (右) <b><d x=""></d></b> | CONTROL BOX (R) <dx></dx>      |                          | 077   |
|       | ロールボックス (左)                     | CONTROL BOX (L)                |                          | 079   |
|       | パネル <sdx></sdx>                 | GAUGE PANEL <sdx></sdx>        |                          | 081   |
| ゲージ   | パネル <dx></dx>                   | GAUGE PANEL <dx></dx>          |                          | 083   |
| 電気部   | 品(1) <sdx></sdx>                | ELECTRIC PARTS (1) <sdx></sdx> |                          | 085   |
| 電気部   | 品(1) <d x=""></d>               | ELECTRIC PARTS (1) <dx></dx>   |                          | 087   |
| 電気部   | 品(2) <sdx></sdx>                | ELECTRIC PARTS (2) <sdx></sdx> |                          | 089   |
| 電気部   | 品(2) <d x=""></d>               | ELECTRIC PARTS (2) <dx></dx>   |                          | 091   |
| 電気部   | 品(3)                            | ELECTRIC PARTS (3)             |                          | 093   |
| 電気部   | 品(4) <sdx></sdx>                | ELECTRIC PARTS (4) <sdx></sdx> |                          | 095   |
| 電気部   | 品(4) <d x=""></d>               | ELECTRIC PARTS (4) <dx></dx>   |                          | 097   |
| 電気部   | 品(5) <sdx></sdx>                | ELECTRIC PARTS (5) <sdx></sdx> |                          | 099   |
| 電気部   | 品(5) <d x=""></d>               | ELECTRIC PARTS (5) <dx></dx>   |                          | 101   |
| キャブ   | グループ <sdx></sdx>                | CAB GROUP <sdx></sdx>          |                          | 103   |
| キャブ   | グループ <d x=""></d>               | CAB GROUP <dx></dx>            |                          | 105   |
| • * * | ブ(1) <sdx></sdx>                | ·CAB (1) <sdx></sdx>           |                          | 107   |
| • * + | ブ(1) <dx></dx>                  | ·CAB (1) <dx></dx>             |                          | 109   |
| • + + | ブ(2)                            | •CAB (2)                       |                          | 111   |
| • * * | ブ(3) <sdx></sdx>                | -CAB (3) <sdx></sdx>           |                          | 113   |
| • + + | ブ(3) <d x=""></d>               | •CAB (3) <dx></dx>             |                          | 115   |
| • * + | ブ(4)                            | •CÁB (4)                       |                          | 117   |
| • * * | ブ(5) <sdx></sdx>                | ·CAB (5) <sdx></sdx>           |                          | . 119 |
| • + + | ブ (5) <d x=""></d>              | ·CAB (5) <dx></dx>             |                          | 121   |
| • * * | ブ(6)                            | •CAB (6)                       |                          | 123   |
| シート   |                                 | SEAT                           |                          | 125   |
| カバー   | (1)                             | COVER (1)                      | 05001~05699, 05705~05783 | 127   |
| カバー   | (1)                             | COVER (1)                      | 05700~05704, 05784~      | 129   |
| カバー   | (2)                             | COVER (2)                      |                          | 131   |
| カバー   |                                 | COVER (3)                      |                          | 133   |
|       | ロック                             | -DOOR LOCK                     |                          | 135   |