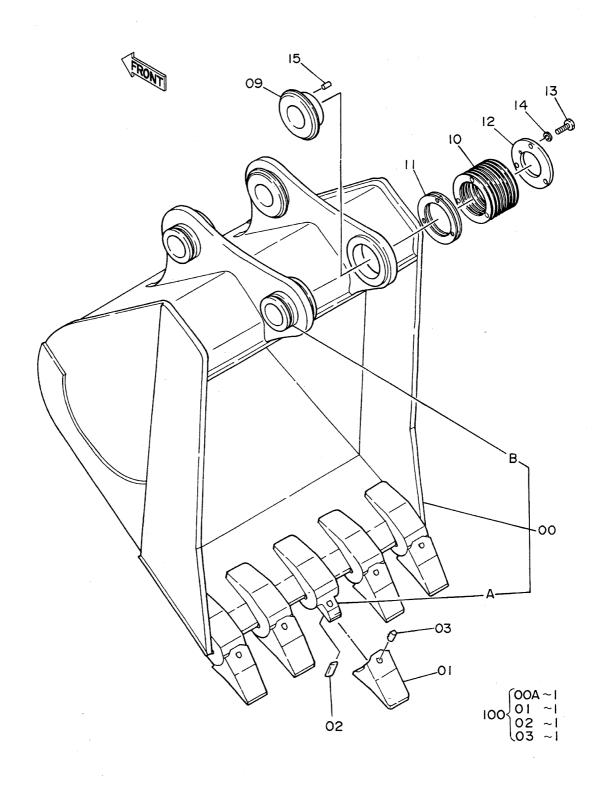

| 名       | <b>称</b>                        | Name 適用号機                                                         | 頁                |
|---------|---------------------------------|-------------------------------------------------------------------|------------------|
| 7.5     | 121                             |                                                                   | PAGE             |
|         |                                 | SERIAL NO.                                                        | THUE             |
| コントロ    | ロールボックス(右)<4本レバー式>              | CONTROL BOX (R) <4-LEVER TYPE>                                    | 193              |
| キャブ     | ゲループ <b>&lt;4</b> 本レバー式>        | CAB GROUP <4-LEVER TYPE>                                          | 195              |
| シート・    | <4本レバー式>                        | SEAT <4-LEVER TYPE>                                               | 197              |
| 燃料ダ     | ブルフィルタ                          | FUEL DOUBLE FILTER                                                | 199              |
| ウィン     | ドガード                            | WINDOW GUARD                                                      | 201              |
| センタ     | ーカバー                            | CENTER COVER                                                      | 203              |
| トラッ:    | クリンク 800G(スタンダードトラック)           | TRACK-LINK 800G (STD. TRACK)                                      | 205              |
| トラッ:    | クリンク 800G(LCトラック)               | TRACK-LINK 800G (LC TRACK)                                        | 207              |
| トラッ     | クリンク 900A(スタンダードトラック)           | TRACK-LINK 900A (STD. TRACK)                                      | 209              |
| トラッ     | クリンク 900A(LCトラック)               | TRACK-LINK 900A (LC TRACK)                                        | 211              |
| ロング     | 7-4 3. 61M                      | LONG ARM 3.61M                                                    | 213              |
| ショー     | トアーム 2. 3M                      | SHORT ARM 2.3M                                                    | 215              |
| スーパ・    | ーショートアーム 1.9M                   | SUPER SHORT ARM 1.9M                                              | 217              |
| バケッ     | F 0. 7                          | BUCKET 0.7                                                        | 219              |
| バケッ     | F 1. 0                          | BUCKET 1.0                                                        | 221              |
| バケッ     | · 1. 1                          | BUCKET 1.1                                                        | 223              |
| バケッ     | · 1. 2                          | BUCKET 1.2                                                        | 225              |
| ロック     | バケット 0.8                        | ROCK BUCKET 0.8                                                   | 227              |
| リッパ     | バケット 0.7                        | RIPPER BUCKET 0.7                                                 | 229              |
| 1本爪     | IJ <sub>ツ</sub> プ               | ONE-POINT RIPPER                                                  | 231              |
| ホース     | ラプチャーバルブ配管(ブーム)                 | HOSE RUPTURE VALVE PIPINGS (BOOM)                                 | 233              |
| ホース     | ラプチャーバルブ配管(アーム)                 | HOSE RUPTURE VALVE PIPINGS (ARM) 05001~05665                      | 235              |
| ホース     | ラプチャーバルブ配管(アーム)                 | HOSE RUPTURE VALVE PIPINGS (ARM) 05666~                           | 237              |
| 予備ペ     | _                               | SPARE PEDAL                                                       | 239              |
| 予備ペ     | ダル用パイロット配管                      | PTI OT PIDINGS FOR SPADE PENAL                                    | 241              |
| ブレー     | カ,クラッシャ用配管(1)                   | PIPINGS (1) FOR BREAKER, CRUSHER                                  | 243              |
| ブレー     | カ,クラッシャ用配管(2)                   | PIPINGS (2) FOR BREAKER, CRUSHER                                  | 245              |
| ブレー     | カ,クラッシャ用配管(3)                   | PIPINGS (3) FOR BREAKER, CRUSHER                                  | 247              |
|         | <b><npkブレーカ></npkブレーカ></b>      | <npk breaker=""></npk>                                            |                  |
| ブレー     | カ,クラッシャ用配管(3)                   | PIPINGS (3) FOR BREAKER, CRUSHER                                  | 249              |
|         | <npkブレーカ&クラッシャ></npkブレーカ&クラッシャ> | <npk &="" breaker="" crusher=""></npk>                            |                  |
| ブレー     | カ, クラッシャ用配管(3)                  | PIPINGS (3) FOR BREAKER, CRUSHER                                  | 251              |
| ******* | <オカダ/古河ブレーカ>                    | <okada breaker="" furukawa=""></okada>                            |                  |
| ブレー     | カ,クラッシャ用配管(3)                   | PIPINGS (3) FOR BREAKER, CRUSHER                                  | 253              |
|         | <オカダ/古河ブレーカ&クラッシャ>              | <pre><okada &="" breaker="" crusher="" furukama=""></okada></pre> | PARPANAAN SPONGS |
| 合流配     | 管(1)                            | CONFLUENT PIPINGS (1)                                             | 255              |