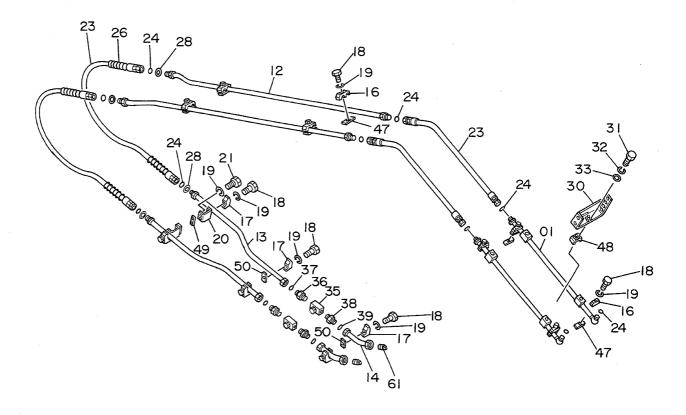

| 名       | <b>称</b>                        | Name 適用号機                                                         | 頁                |
|---------|---------------------------------|-------------------------------------------------------------------|------------------|
| 7.5     | 121                             |                                                                   | PAGE             |
|         |                                 | SERIAL NO.                                                        | THUE             |
| コントロ    | ロールボックス(右)<4本レバー式>              | CONTROL BOX (R) <4-LEVER TYPE>                                    | 193              |
| キャブ     | ゲループ <b>&lt;4</b> 本レバー式>        | CAB GROUP <4-LEVER TYPE>                                          | 195              |
| シート・    | <4本レバー式>                        | SEAT <4-LEVER TYPE>                                               | 197              |
| 燃料ダ     | ブルフィルタ                          | FUEL DOUBLE FILTER                                                | 199              |
| ウィン     | ドガード                            | WINDOW GUARD                                                      | 201              |
| センタ     | ーカバー                            | CENTER COVER                                                      | 203              |
| トラッ:    | クリンク 800G(スタンダードトラック)           | TRACK-LINK 800G (STD. TRACK)                                      | 205              |
| トラッ:    | クリンク 800G(LCトラック)               | TRACK-LINK 800G (LC TRACK)                                        | 207              |
| トラッ     | クリンク 900A(スタンダードトラック)           | TRACK-LINK 900A (STD. TRACK)                                      | 209              |
| トラッ     | クリンク 900A(LCトラック)               | TRACK-LINK 900A (LC TRACK)                                        | 211              |
| ロング     | 7-4 3. 61M                      | LONG ARM 3.61M                                                    | 213              |
| ショー     | トアーム 2. 3M                      | SHORT ARM 2.3M                                                    | 215              |
| スーパ・    | ーショートアーム 1.9M                   | SUPER SHORT ARM 1.9M                                              | 217              |
| バケッ     | F 0. 7                          | BUCKET 0.7                                                        | 219              |
| バケッ     | F 1. 0                          | BUCKET 1.0                                                        | 221              |
| バケッ     | · 1. 1                          | BUCKET 1.1                                                        | 223              |
| バケッ     | · 1. 2                          | BUCKET 1.2                                                        | 225              |
| ロック     | バケット 0.8                        | ROCK BUCKET 0.8                                                   | 227              |
| リッパ     | バケット 0.7                        | RIPPER BUCKET 0.7                                                 | 229              |
| 1本爪     | IJ <sub>ツ</sub> プ               | ONE-POINT RIPPER                                                  | 231              |
| ホース     | ラプチャーバルブ配管(ブーム)                 | HOSE RUPTURE VALVE PIPINGS (BOOM)                                 | 233              |
| ホース     | ラプチャーバルブ配管(アーム)                 | HOSE RUPTURE VALVE PIPINGS (ARM) 05001~05665                      | 235              |
| ホース     | ラプチャーバルブ配管(アーム)                 | HOSE RUPTURE VALVE PIPINGS (ARM) 05666~                           | 237              |
| 予備ペ     | _                               | SPARE PEDAL                                                       | 239              |
| 予備ペ     | ダル用パイロット配管                      | PTI OT PIDINGS FOR SPADE PENAL                                    | 241              |
| ブレー     | カ,クラッシャ用配管(1)                   | PIPINGS (1) FOR BREAKER, CRUSHER                                  | 243              |
| ブレー     | カ,クラッシャ用配管(2)                   | PIPINGS (2) FOR BREAKER, CRUSHER                                  | 245              |
| ブレー     | カ,クラッシャ用配管(3)                   | PIPINGS (3) FOR BREAKER, CRUSHER                                  | 247              |
|         | <b><npkブレーカ></npkブレーカ></b>      | <npk breaker=""></npk>                                            |                  |
| ブレー     | カ,クラッシャ用配管(3)                   | PIPINGS (3) FOR BREAKER, CRUSHER                                  | 249              |
|         | <npkブレーカ&クラッシャ></npkブレーカ&クラッシャ> | <npk &="" breaker="" crusher=""></npk>                            |                  |
| ブレー     | カ, クラッシャ用配管(3)                  | PIPINGS (3) FOR BREAKER, CRUSHER                                  | 251              |
| ******* | <オカダ/古河ブレーカ>                    | <okada breaker="" furukawa=""></okada>                            |                  |
| ブレー     | カ,クラッシャ用配管(3)                   | PIPINGS (3) FOR BREAKER, CRUSHER                                  | 253              |
|         | <オカダ/古河ブレーカ&クラッシャ>              | <pre><okada &="" breaker="" crusher="" furukama=""></okada></pre> | PARPANAAN SPONGS |
| 合流配     | 管(1)                            | CONFLUENT PIPINGS (1)                                             | 255              |