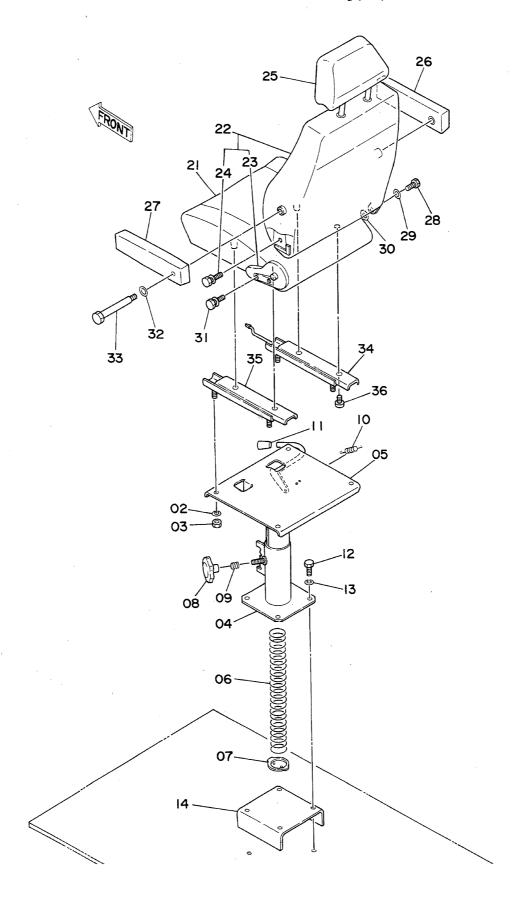

# 目 次 CONTENTS

名 称 Name 適用号機 頁 SERIAL NO. PAGE 上部旋回体 SUPERSTRUCTURE FRAME 001 フレーム **ENGINE** 003 エンジン ラジエータ RADIATOR 005 エアクリーナ AIR CLEANER 007 マフラー MUFFLER 009 バイパスフィルタ (エンジンオイル) BYPASS FILTER (ENGINE OIL) 011 FUEL TANK 013 燃料タンク ポンプ装置 PUMP DEVICE 015 017 旋回装置 SWING DEVICE オイルタンク OIL TANK 019 オイルクーラ配管(1) OIL COOLER PIPINGS (1) 05001~05078, 05089~05108 021 オイルクーラ配管(1) OIL COOLER PIPINGS (1) 05079~05088, 05109~ 023 オイルクーラ配管(2) OIL COOLER PIPINGS (2) 025 オイルクーラ配管(3) OIL COOLER PIPINGS (3) 027 本体配管(1) MAIN PIPINGS (1) 05001~05699, 05705~05783 029 031 本体配管(1) MAIN PIPINGS (1) 05700~05704, 05784~ 本体配管(2) MAIN PIPINGS (2) 05001~05699, 05705~05783 033 MAIN PIPINGS (2) 05700~05704, 05784~ 035 本体配管(2) MAIN PIPINGS (3) 037 本体配管(3) エンジンコントロールレバー(1) ENGINE CONTROL LEVER (1) 05001~05128 039 エンジンコントロールレバー(1) ENGINE CONTROL LEVER (1) 05129~05642 041 エンジンコントロールレバー(1) ENGINE CONTROL LEVER (1) 05643~ 043 ENGINE CONTROL LEVER (2) <SDX> エンジンコントロールレバー(2)<SDX> 045 エンジンコントロールレバー(2)<DX> ENGINE CONTROL LEVER (2) <DX> 047 操作レバー(1) CONTROL LEVER (1) 049 操作レバー(2) < SDX> CONTROL LEVER (2) <SDX> 051 操作レバー(2) < D X > CONTROL LEVER (2) <DX> 053 パイロット配管(1-1) < SDX> PILOT PIPINGS (1-1) (SDX> 055 パイロット配管(1-1) <DX> PILOT PIPINGS (1-1) <DX> 057 パイロット配管(1 - 2) PILOT PIPINGS (1-2) 059 パイロット配管(2) <SDX> PILOT PIPINGS (2) (SDX> 061

PILOT PIPINGS (2) <DX>

パイロット配管(2) <DX>

| 名     | 称                               | N a m e                        | 適用号機                     | 頁     |
|-------|---------------------------------|--------------------------------|--------------------------|-------|
|       |                                 |                                | SERIAL NO.               | PAGE  |
|       |                                 |                                |                          |       |
| パイロ   | ット配管(3-1)                       | PILOT PIPINGS (3-1)            |                          | 065   |
| パイロ   | ット配管(3 – 2)                     | PILOT PIPINGS (3-2)            |                          | 067   |
| パイロ   | ット配管(3 - 3)                     | PILOT PIPINGS (3-3)            |                          | 069   |
|       | ット配管(4)                         | PILOT PIPINGS (4)              |                          | 071   |
| パイロ   | ット配管(5)                         | PILOT PIPINGS (5)              |                          | 073   |
| コント   | ロールボックス(右) <sdx></sdx>          | CONTROL BOX (R) <sdx></sdx>    |                          | 075   |
| コント   | ロールボックス (右) <b><d x=""></d></b> | CONTROL BOX (R) <dx></dx>      |                          | 077   |
|       | ロールボックス (左)                     | CONTROL BOX (L)                |                          | 079   |
|       | パネル <sdx></sdx>                 | GAUGE PANEL <sdx></sdx>        |                          | 081   |
| ゲージ   | パネル <dx></dx>                   | GAUGE PANEL <dx></dx>          |                          | 083   |
| 電気部   | 品(1) <sdx></sdx>                | ELECTRIC PARTS (1) <sdx></sdx> |                          | 085   |
| 電気部   | 品(1) <d x=""></d>               | ELECTRIC PARTS (1) <dx></dx>   |                          | 087   |
| 電気部   | 品(2) <sdx></sdx>                | ELECTRIC PARTS (2) <sdx></sdx> |                          | 089   |
| 電気部   | 品(2) <d x=""></d>               | ELECTRIC PARTS (2) <dx></dx>   |                          | 091   |
| 電気部   | 品(3)                            | ELECTRIC PARTS (3)             |                          | 093   |
| 電気部   | 品(4) <sdx></sdx>                | ELECTRIC PARTS (4) <sdx></sdx> |                          | 095   |
| 電気部   | 品(4) <d x=""></d>               | ELECTRIC PARTS (4) <dx></dx>   |                          | 097   |
| 電気部   | 品(5) <sdx></sdx>                | ELECTRIC PARTS (5) <sdx></sdx> |                          | 099   |
| 電気部   | 品(5) <d x=""></d>               | ELECTRIC PARTS (5) <dx></dx>   |                          | 101   |
| キャブ   | グループ <sdx></sdx>                | CAB GROUP <sdx></sdx>          |                          | 103   |
| キャブ   | グループ <d x=""></d>               | CAB GROUP <dx></dx>            |                          | 105   |
| • * * | ブ(1) <sdx></sdx>                | ·CAB (1) <sdx></sdx>           |                          | 107   |
| • * + | ブ(1) <dx></dx>                  | ·CAB (1) <dx></dx>             |                          | 109   |
| • + + | ブ(2)                            | •CAB (2)                       |                          | 111   |
| • * * | ブ(3) <sdx></sdx>                | -CAB (3) <sdx></sdx>           |                          | 113   |
| • + + | ブ(3) <d x=""></d>               | •CAB (3) <dx></dx>             |                          | 115   |
| • * + | ブ(4)                            | •CÁB (4)                       |                          | 117   |
| • * * | ブ(5) <sdx></sdx>                | ·CAB (5) <sdx></sdx>           |                          | . 119 |
| • + + | ブ (5) <d x=""></d>              | ·CAB (5) <dx></dx>             |                          | 121   |
| • * * | ブ(6)                            | •CAB (6)                       |                          | 123   |
| シート   |                                 | SEAT                           |                          | 125   |
| カバー   | (1)                             | COVER (1)                      | 05001~05699, 05705~05783 | 127   |
| カバー   | (1)                             | COVER (1)                      | 05700~05704, 05784~      | 129   |
| カバー   | (2)                             | COVER (2)                      |                          | 131   |
| カバー   |                                 | COVER (3)                      |                          | 133   |
|       | ロック                             | -DOOR LOCK                     |                          | 135   |