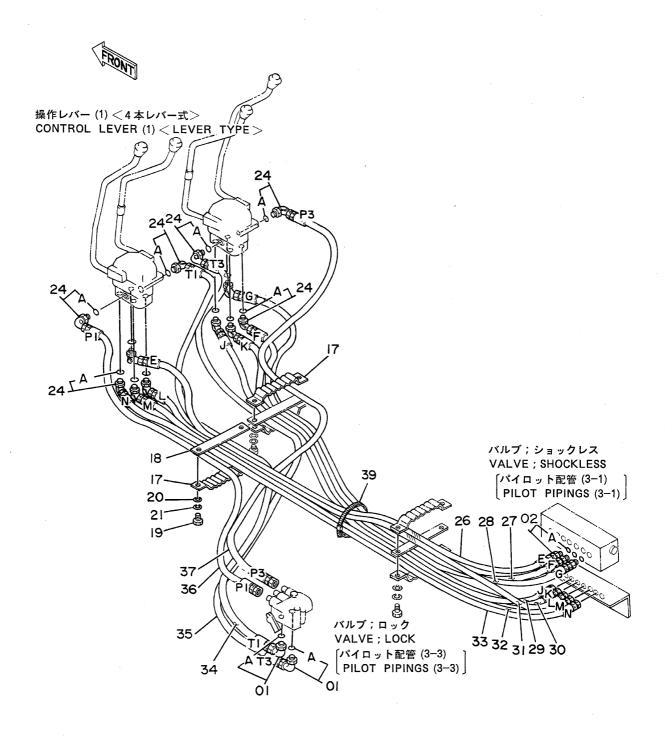

#### 本体配管(2) Main Pipings (2)

適用号機 05001~05699 Serial No. 05705~05783

05001~ 05699 05705~ 05783

|        |          |                                        |                |      |         | 00100 - 00100                                                                                                                                                                                                                                                                                                                                                                                                                                                                                                                                                                                                                                                                                                                                                                                                                                                                                                                                                                                                                                                                                                                                                                                                                                                                                                                                                                                                                                                                                                                                                                                                                                                                                                                                                                                                                                                                                                                                                                                                                                                                                                                  |            |                                                                                                                                                                                                                                                                                                                                                                                                                                                                                                                                                                                                                                                                                                                                                                                                                                                                                                                                                                                                                                                                                                                                                                                                                                                                                                                                                                                                                                                                                                                                                                                                                                                                                                                                                                                                                                                                                                                                                                                                                                                                                                                                |            |
|--------|----------|----------------------------------------|----------------|------|---------|--------------------------------------------------------------------------------------------------------------------------------------------------------------------------------------------------------------------------------------------------------------------------------------------------------------------------------------------------------------------------------------------------------------------------------------------------------------------------------------------------------------------------------------------------------------------------------------------------------------------------------------------------------------------------------------------------------------------------------------------------------------------------------------------------------------------------------------------------------------------------------------------------------------------------------------------------------------------------------------------------------------------------------------------------------------------------------------------------------------------------------------------------------------------------------------------------------------------------------------------------------------------------------------------------------------------------------------------------------------------------------------------------------------------------------------------------------------------------------------------------------------------------------------------------------------------------------------------------------------------------------------------------------------------------------------------------------------------------------------------------------------------------------------------------------------------------------------------------------------------------------------------------------------------------------------------------------------------------------------------------------------------------------------------------------------------------------------------------------------------------------|------------|--------------------------------------------------------------------------------------------------------------------------------------------------------------------------------------------------------------------------------------------------------------------------------------------------------------------------------------------------------------------------------------------------------------------------------------------------------------------------------------------------------------------------------------------------------------------------------------------------------------------------------------------------------------------------------------------------------------------------------------------------------------------------------------------------------------------------------------------------------------------------------------------------------------------------------------------------------------------------------------------------------------------------------------------------------------------------------------------------------------------------------------------------------------------------------------------------------------------------------------------------------------------------------------------------------------------------------------------------------------------------------------------------------------------------------------------------------------------------------------------------------------------------------------------------------------------------------------------------------------------------------------------------------------------------------------------------------------------------------------------------------------------------------------------------------------------------------------------------------------------------------------------------------------------------------------------------------------------------------------------------------------------------------------------------------------------------------------------------------------------------------|------------|
| <br>符号 | 部品番号     | 部品名                                    | or PART NAME   | 数量   | サービスコード | 適用号機                                                                                                                                                                                                                                                                                                                                                                                                                                                                                                                                                                                                                                                                                                                                                                                                                                                                                                                                                                                                                                                                                                                                                                                                                                                                                                                                                                                                                                                                                                                                                                                                                                                                                                                                                                                                                                                                                                                                                                                                                                                                                                                           | 互換性        | 代替部<br>REPLACEAE<br>PART                                                                                                                                                                                                                                                                                                                                                                                                                                                                                                                                                                                                                                                                                                                                                                                                                                                                                                                                                                                                                                                                                                                                                                                                                                                                                                                                                                                                                                                                                                                                                                                                                                                                                                                                                                                                                                                                                                                                                                                                                                                                                                       | 366        |
| ITEM   | PART NO. | PART NAME                              | CODE           | Q'TY | S.C     | SERIAL NO.                                                                                                                                                                                                                                                                                                                                                                                                                                                                                                                                                                                                                                                                                                                                                                                                                                                                                                                                                                                                                                                                                                                                                                                                                                                                                                                                                                                                                                                                                                                                                                                                                                                                                                                                                                                                                                                                                                                                                                                                                                                                                                                     | 性<br>ICA   | 部品番号<br>PART NO.                                                                                                                                                                                                                                                                                                                                                                                                                                                                                                                                                                                                                                                                                                                                                                                                                                                                                                                                                                                                                                                                                                                                                                                                                                                                                                                                                                                                                                                                                                                                                                                                                                                                                                                                                                                                                                                                                                                                                                                                                                                                                                               | 数量<br>Q'TY |
| 01     | 986910   | フランシ <sup>™</sup> ;スフ <sup>®</sup> リザト | FLANGE;SPLIT   | 8    |         |                                                                                                                                                                                                                                                                                                                                                                                                                                                                                                                                                                                                                                                                                                                                                                                                                                                                                                                                                                                                                                                                                                                                                                                                                                                                                                                                                                                                                                                                                                                                                                                                                                                                                                                                                                                                                                                                                                                                                                                                                                                                                                                                |            |                                                                                                                                                                                                                                                                                                                                                                                                                                                                                                                                                                                                                                                                                                                                                                                                                                                                                                                                                                                                                                                                                                                                                                                                                                                                                                                                                                                                                                                                                                                                                                                                                                                                                                                                                                                                                                                                                                                                                                                                                                                                                                                                |            |
| 12     | M341030  | 市"おト;ソケット                              | BOLT; SOCKET   | 16   |         |                                                                                                                                                                                                                                                                                                                                                                                                                                                                                                                                                                                                                                                                                                                                                                                                                                                                                                                                                                                                                                                                                                                                                                                                                                                                                                                                                                                                                                                                                                                                                                                                                                                                                                                                                                                                                                                                                                                                                                                                                                                                                                                                |            |                                                                                                                                                                                                                                                                                                                                                                                                                                                                                                                                                                                                                                                                                                                                                                                                                                                                                                                                                                                                                                                                                                                                                                                                                                                                                                                                                                                                                                                                                                                                                                                                                                                                                                                                                                                                                                                                                                                                                                                                                                                                                                                                | İ          |
| 13     | 971489   | 0-957°                                 | O-RING         | 4    |         |                                                                                                                                                                                                                                                                                                                                                                                                                                                                                                                                                                                                                                                                                                                                                                                                                                                                                                                                                                                                                                                                                                                                                                                                                                                                                                                                                                                                                                                                                                                                                                                                                                                                                                                                                                                                                                                                                                                                                                                                                                                                                                                                |            |                                                                                                                                                                                                                                                                                                                                                                                                                                                                                                                                                                                                                                                                                                                                                                                                                                                                                                                                                                                                                                                                                                                                                                                                                                                                                                                                                                                                                                                                                                                                                                                                                                                                                                                                                                                                                                                                                                                                                                                                                                                                                                                                |            |
| 17     | 4187308  | 0-957"                                 | O-RING         | 2    |         | •                                                                                                                                                                                                                                                                                                                                                                                                                                                                                                                                                                                                                                                                                                                                                                                                                                                                                                                                                                                                                                                                                                                                                                                                                                                                                                                                                                                                                                                                                                                                                                                                                                                                                                                                                                                                                                                                                                                                                                                                                                                                                                                              |            |                                                                                                                                                                                                                                                                                                                                                                                                                                                                                                                                                                                                                                                                                                                                                                                                                                                                                                                                                                                                                                                                                                                                                                                                                                                                                                                                                                                                                                                                                                                                                                                                                                                                                                                                                                                                                                                                                                                                                                                                                                                                                                                                |            |
| 25     | 4188923  | ホース                                    | HOSE           | 2    |         |                                                                                                                                                                                                                                                                                                                                                                                                                                                                                                                                                                                                                                                                                                                                                                                                                                                                                                                                                                                                                                                                                                                                                                                                                                                                                                                                                                                                                                                                                                                                                                                                                                                                                                                                                                                                                                                                                                                                                                                                                                                                                                                                |            |                                                                                                                                                                                                                                                                                                                                                                                                                                                                                                                                                                                                                                                                                                                                                                                                                                                                                                                                                                                                                                                                                                                                                                                                                                                                                                                                                                                                                                                                                                                                                                                                                                                                                                                                                                                                                                                                                                                                                                                                                                                                                                                                | <u> </u>   |
| 27     | 4193873  | 市-ス                                    | HOSE           | 1    |         |                                                                                                                                                                                                                                                                                                                                                                                                                                                                                                                                                                                                                                                                                                                                                                                                                                                                                                                                                                                                                                                                                                                                                                                                                                                                                                                                                                                                                                                                                                                                                                                                                                                                                                                                                                                                                                                                                                                                                                                                                                                                                                                                |            |                                                                                                                                                                                                                                                                                                                                                                                                                                                                                                                                                                                                                                                                                                                                                                                                                                                                                                                                                                                                                                                                                                                                                                                                                                                                                                                                                                                                                                                                                                                                                                                                                                                                                                                                                                                                                                                                                                                                                                                                                                                                                                                                |            |
| 29     | 4196273  | ホース                                    | HOSE           | 1    |         |                                                                                                                                                                                                                                                                                                                                                                                                                                                                                                                                                                                                                                                                                                                                                                                                                                                                                                                                                                                                                                                                                                                                                                                                                                                                                                                                                                                                                                                                                                                                                                                                                                                                                                                                                                                                                                                                                                                                                                                                                                                                                                                                |            |                                                                                                                                                                                                                                                                                                                                                                                                                                                                                                                                                                                                                                                                                                                                                                                                                                                                                                                                                                                                                                                                                                                                                                                                                                                                                                                                                                                                                                                                                                                                                                                                                                                                                                                                                                                                                                                                                                                                                                                                                                                                                                                                |            |
| 33     | 4189619  | 79"7°9;S                               | ADAPTER;S      | 1    |         |                                                                                                                                                                                                                                                                                                                                                                                                                                                                                                                                                                                                                                                                                                                                                                                                                                                                                                                                                                                                                                                                                                                                                                                                                                                                                                                                                                                                                                                                                                                                                                                                                                                                                                                                                                                                                                                                                                                                                                                                                                                                                                                                |            |                                                                                                                                                                                                                                                                                                                                                                                                                                                                                                                                                                                                                                                                                                                                                                                                                                                                                                                                                                                                                                                                                                                                                                                                                                                                                                                                                                                                                                                                                                                                                                                                                                                                                                                                                                                                                                                                                                                                                                                                                                                                                                                                |            |
| 33A    | 4506424  | ・ローリング~                                | •O-RING        | 1    |         |                                                                                                                                                                                                                                                                                                                                                                                                                                                                                                                                                                                                                                                                                                                                                                                                                                                                                                                                                                                                                                                                                                                                                                                                                                                                                                                                                                                                                                                                                                                                                                                                                                                                                                                                                                                                                                                                                                                                                                                                                                                                                                                                |            |                                                                                                                                                                                                                                                                                                                                                                                                                                                                                                                                                                                                                                                                                                                                                                                                                                                                                                                                                                                                                                                                                                                                                                                                                                                                                                                                                                                                                                                                                                                                                                                                                                                                                                                                                                                                                                                                                                                                                                                                                                                                                                                                |            |
| 34     | 4189539  | 79"7°9;S                               | ADAPTER; S     | 1    |         |                                                                                                                                                                                                                                                                                                                                                                                                                                                                                                                                                                                                                                                                                                                                                                                                                                                                                                                                                                                                                                                                                                                                                                                                                                                                                                                                                                                                                                                                                                                                                                                                                                                                                                                                                                                                                                                                                                                                                                                                                                                                                                                                |            |                                                                                                                                                                                                                                                                                                                                                                                                                                                                                                                                                                                                                                                                                                                                                                                                                                                                                                                                                                                                                                                                                                                                                                                                                                                                                                                                                                                                                                                                                                                                                                                                                                                                                                                                                                                                                                                                                                                                                                                                                                                                                                                                |            |
| 34A    | 4506424  | ・0-りング"                                | •O-RING        | 1    |         |                                                                                                                                                                                                                                                                                                                                                                                                                                                                                                                                                                                                                                                                                                                                                                                                                                                                                                                                                                                                                                                                                                                                                                                                                                                                                                                                                                                                                                                                                                                                                                                                                                                                                                                                                                                                                                                                                                                                                                                                                                                                                                                                |            |                                                                                                                                                                                                                                                                                                                                                                                                                                                                                                                                                                                                                                                                                                                                                                                                                                                                                                                                                                                                                                                                                                                                                                                                                                                                                                                                                                                                                                                                                                                                                                                                                                                                                                                                                                                                                                                                                                                                                                                                                                                                                                                                |            |
| 40     | 4202103  | <i>15</i> 57°                          | CLAMP          | 1    |         |                                                                                                                                                                                                                                                                                                                                                                                                                                                                                                                                                                                                                                                                                                                                                                                                                                                                                                                                                                                                                                                                                                                                                                                                                                                                                                                                                                                                                                                                                                                                                                                                                                                                                                                                                                                                                                                                                                                                                                                                                                                                                                                                |            |                                                                                                                                                                                                                                                                                                                                                                                                                                                                                                                                                                                                                                                                                                                                                                                                                                                                                                                                                                                                                                                                                                                                                                                                                                                                                                                                                                                                                                                                                                                                                                                                                                                                                                                                                                                                                                                                                                                                                                                                                                                                                                                                |            |
| 41     | 9727822  | <i>ก</i> รับว <b>°</b>                 | CLAMP          | 1    |         |                                                                                                                                                                                                                                                                                                                                                                                                                                                                                                                                                                                                                                                                                                                                                                                                                                                                                                                                                                                                                                                                                                                                                                                                                                                                                                                                                                                                                                                                                                                                                                                                                                                                                                                                                                                                                                                                                                                                                                                                                                                                                                                                |            |                                                                                                                                                                                                                                                                                                                                                                                                                                                                                                                                                                                                                                                                                                                                                                                                                                                                                                                                                                                                                                                                                                                                                                                                                                                                                                                                                                                                                                                                                                                                                                                                                                                                                                                                                                                                                                                                                                                                                                                                                                                                                                                                |            |
| 42     | A590912  | ワツシヤ;スフ° リング"                          | WASHER; SPRING | ] 1  |         | ~ 05450                                                                                                                                                                                                                                                                                                                                                                                                                                                                                                                                                                                                                                                                                                                                                                                                                                                                                                                                                                                                                                                                                                                                                                                                                                                                                                                                                                                                                                                                                                                                                                                                                                                                                                                                                                                                                                                                                                                                                                                                                                                                                                                        |            |                                                                                                                                                                                                                                                                                                                                                                                                                                                                                                                                                                                                                                                                                                                                                                                                                                                                                                                                                                                                                                                                                                                                                                                                                                                                                                                                                                                                                                                                                                                                                                                                                                                                                                                                                                                                                                                                                                                                                                                                                                                                                                                                |            |
| 43     | J901255  | <b>#"</b>                              | BOLT           | 1    |         | ~ 05450                                                                                                                                                                                                                                                                                                                                                                                                                                                                                                                                                                                                                                                                                                                                                                                                                                                                                                                                                                                                                                                                                                                                                                                                                                                                                                                                                                                                                                                                                                                                                                                                                                                                                                                                                                                                                                                                                                                                                                                                                                                                                                                        | I          | J011255                                                                                                                                                                                                                                                                                                                                                                                                                                                                                                                                                                                                                                                                                                                                                                                                                                                                                                                                                                                                                                                                                                                                                                                                                                                                                                                                                                                                                                                                                                                                                                                                                                                                                                                                                                                                                                                                                                                                                                                                                                                                                                                        | 1          |
| 43     | J011255  | <b>ሐ"</b> ₩Ւ; セムス                      | BOLT; SEMS     | 1    |         | 05451~                                                                                                                                                                                                                                                                                                                                                                                                                                                                                                                                                                                                                                                                                                                                                                                                                                                                                                                                                                                                                                                                                                                                                                                                                                                                                                                                                                                                                                                                                                                                                                                                                                                                                                                                                                                                                                                                                                                                                                                                                                                                                                                         |            |                                                                                                                                                                                                                                                                                                                                                                                                                                                                                                                                                                                                                                                                                                                                                                                                                                                                                                                                                                                                                                                                                                                                                                                                                                                                                                                                                                                                                                                                                                                                                                                                                                                                                                                                                                                                                                                                                                                                                                                                                                                                                                                                |            |
| 44     | 4044420  | プ <sup>®</sup> ロテクタ                    | PROTECTOR      | 3    |         |                                                                                                                                                                                                                                                                                                                                                                                                                                                                                                                                                                                                                                                                                                                                                                                                                                                                                                                                                                                                                                                                                                                                                                                                                                                                                                                                                                                                                                                                                                                                                                                                                                                                                                                                                                                                                                                                                                                                                                                                                                                                                                                                |            |                                                                                                                                                                                                                                                                                                                                                                                                                                                                                                                                                                                                                                                                                                                                                                                                                                                                                                                                                                                                                                                                                                                                                                                                                                                                                                                                                                                                                                                                                                                                                                                                                                                                                                                                                                                                                                                                                                                                                                                                                                                                                                                                |            |
| 45     | 4204190  | ホース                                    | HOSE           | 1    |         |                                                                                                                                                                                                                                                                                                                                                                                                                                                                                                                                                                                                                                                                                                                                                                                                                                                                                                                                                                                                                                                                                                                                                                                                                                                                                                                                                                                                                                                                                                                                                                                                                                                                                                                                                                                                                                                                                                                                                                                                                                                                                                                                |            | -                                                                                                                                                                                                                                                                                                                                                                                                                                                                                                                                                                                                                                                                                                                                                                                                                                                                                                                                                                                                                                                                                                                                                                                                                                                                                                                                                                                                                                                                                                                                                                                                                                                                                                                                                                                                                                                                                                                                                                                                                                                                                                                              |            |
| 46     | 4044420  | プ° ロデクタ                                | PROTECTOR      | 5    |         | 05129~                                                                                                                                                                                                                                                                                                                                                                                                                                                                                                                                                                                                                                                                                                                                                                                                                                                                                                                                                                                                                                                                                                                                                                                                                                                                                                                                                                                                                                                                                                                                                                                                                                                                                                                                                                                                                                                                                                                                                                                                                                                                                                                         |            |                                                                                                                                                                                                                                                                                                                                                                                                                                                                                                                                                                                                                                                                                                                                                                                                                                                                                                                                                                                                                                                                                                                                                                                                                                                                                                                                                                                                                                                                                                                                                                                                                                                                                                                                                                                                                                                                                                                                                                                                                                                                                                                                |            |
|        |          |                                        |                |      |         |                                                                                                                                                                                                                                                                                                                                                                                                                                                                                                                                                                                                                                                                                                                                                                                                                                                                                                                                                                                                                                                                                                                                                                                                                                                                                                                                                                                                                                                                                                                                                                                                                                                                                                                                                                                                                                                                                                                                                                                                                                                                                                                                | ļ          |                                                                                                                                                                                                                                                                                                                                                                                                                                                                                                                                                                                                                                                                                                                                                                                                                                                                                                                                                                                                                                                                                                                                                                                                                                                                                                                                                                                                                                                                                                                                                                                                                                                                                                                                                                                                                                                                                                                                                                                                                                                                                                                                | ļ          |
|        |          |                                        | ,              |      |         |                                                                                                                                                                                                                                                                                                                                                                                                                                                                                                                                                                                                                                                                                                                                                                                                                                                                                                                                                                                                                                                                                                                                                                                                                                                                                                                                                                                                                                                                                                                                                                                                                                                                                                                                                                                                                                                                                                                                                                                                                                                                                                                                |            |                                                                                                                                                                                                                                                                                                                                                                                                                                                                                                                                                                                                                                                                                                                                                                                                                                                                                                                                                                                                                                                                                                                                                                                                                                                                                                                                                                                                                                                                                                                                                                                                                                                                                                                                                                                                                                                                                                                                                                                                                                                                                                                                |            |
|        |          |                                        |                |      |         |                                                                                                                                                                                                                                                                                                                                                                                                                                                                                                                                                                                                                                                                                                                                                                                                                                                                                                                                                                                                                                                                                                                                                                                                                                                                                                                                                                                                                                                                                                                                                                                                                                                                                                                                                                                                                                                                                                                                                                                                                                                                                                                                |            |                                                                                                                                                                                                                                                                                                                                                                                                                                                                                                                                                                                                                                                                                                                                                                                                                                                                                                                                                                                                                                                                                                                                                                                                                                                                                                                                                                                                                                                                                                                                                                                                                                                                                                                                                                                                                                                                                                                                                                                                                                                                                                                                |            |
|        |          |                                        |                |      |         |                                                                                                                                                                                                                                                                                                                                                                                                                                                                                                                                                                                                                                                                                                                                                                                                                                                                                                                                                                                                                                                                                                                                                                                                                                                                                                                                                                                                                                                                                                                                                                                                                                                                                                                                                                                                                                                                                                                                                                                                                                                                                                                                |            |                                                                                                                                                                                                                                                                                                                                                                                                                                                                                                                                                                                                                                                                                                                                                                                                                                                                                                                                                                                                                                                                                                                                                                                                                                                                                                                                                                                                                                                                                                                                                                                                                                                                                                                                                                                                                                                                                                                                                                                                                                                                                                                                |            |
|        |          |                                        |                |      |         |                                                                                                                                                                                                                                                                                                                                                                                                                                                                                                                                                                                                                                                                                                                                                                                                                                                                                                                                                                                                                                                                                                                                                                                                                                                                                                                                                                                                                                                                                                                                                                                                                                                                                                                                                                                                                                                                                                                                                                                                                                                                                                                                |            |                                                                                                                                                                                                                                                                                                                                                                                                                                                                                                                                                                                                                                                                                                                                                                                                                                                                                                                                                                                                                                                                                                                                                                                                                                                                                                                                                                                                                                                                                                                                                                                                                                                                                                                                                                                                                                                                                                                                                                                                                                                                                                                                |            |
|        |          |                                        |                |      |         |                                                                                                                                                                                                                                                                                                                                                                                                                                                                                                                                                                                                                                                                                                                                                                                                                                                                                                                                                                                                                                                                                                                                                                                                                                                                                                                                                                                                                                                                                                                                                                                                                                                                                                                                                                                                                                                                                                                                                                                                                                                                                                                                | ļ          |                                                                                                                                                                                                                                                                                                                                                                                                                                                                                                                                                                                                                                                                                                                                                                                                                                                                                                                                                                                                                                                                                                                                                                                                                                                                                                                                                                                                                                                                                                                                                                                                                                                                                                                                                                                                                                                                                                                                                                                                                                                                                                                                |            |
|        |          |                                        |                |      |         |                                                                                                                                                                                                                                                                                                                                                                                                                                                                                                                                                                                                                                                                                                                                                                                                                                                                                                                                                                                                                                                                                                                                                                                                                                                                                                                                                                                                                                                                                                                                                                                                                                                                                                                                                                                                                                                                                                                                                                                                                                                                                                                                |            |                                                                                                                                                                                                                                                                                                                                                                                                                                                                                                                                                                                                                                                                                                                                                                                                                                                                                                                                                                                                                                                                                                                                                                                                                                                                                                                                                                                                                                                                                                                                                                                                                                                                                                                                                                                                                                                                                                                                                                                                                                                                                                                                |            |
|        |          |                                        |                |      | ļ       |                                                                                                                                                                                                                                                                                                                                                                                                                                                                                                                                                                                                                                                                                                                                                                                                                                                                                                                                                                                                                                                                                                                                                                                                                                                                                                                                                                                                                                                                                                                                                                                                                                                                                                                                                                                                                                                                                                                                                                                                                                                                                                                                |            | San de la companya de la companya de la companya de la companya de la companya de la companya de la companya de la companya de la companya de la companya de la companya de la companya de la companya de la companya de la companya de la companya de la companya de la companya de la companya de la companya de la companya de la companya de la companya de la companya de la companya de la companya de la companya de la companya de la companya de la companya de la companya de la companya de la companya de la companya de la companya de la companya de la companya de la companya de la companya de la companya de la companya de la companya de la companya de la companya de la companya de la companya de la companya de la companya de la companya de la companya de la companya de la companya de la companya de la companya de la companya de la companya de la companya de la companya de la companya de la companya de la companya de la companya de la companya de la companya de la companya de la companya de la companya de la companya de la companya de la companya de la companya de la companya de la companya de la companya de la companya de la companya de la companya de la companya de la companya de la companya de la companya de la companya de la companya de la companya de la companya de la companya de la companya de la companya de la companya de la companya de la companya de la companya de la companya de la companya de la companya de la companya de la companya de la companya de la companya de la companya de la companya de la companya de la companya de la companya de la companya de la companya de la companya de la companya de la companya de la companya de la companya de la companya de la companya de la companya de la companya de la companya de la companya de la companya de la companya de la companya de la companya de la companya de la companya de la companya de la companya de la companya de la companya de la companya de la companya de la companya de la companya de la companya de la companya de la companya de la companya de la companya de |            |
|        |          | ·                                      |                |      |         |                                                                                                                                                                                                                                                                                                                                                                                                                                                                                                                                                                                                                                                                                                                                                                                                                                                                                                                                                                                                                                                                                                                                                                                                                                                                                                                                                                                                                                                                                                                                                                                                                                                                                                                                                                                                                                                                                                                                                                                                                                                                                                                                |            |                                                                                                                                                                                                                                                                                                                                                                                                                                                                                                                                                                                                                                                                                                                                                                                                                                                                                                                                                                                                                                                                                                                                                                                                                                                                                                                                                                                                                                                                                                                                                                                                                                                                                                                                                                                                                                                                                                                                                                                                                                                                                                                                |            |
|        |          |                                        |                |      |         |                                                                                                                                                                                                                                                                                                                                                                                                                                                                                                                                                                                                                                                                                                                                                                                                                                                                                                                                                                                                                                                                                                                                                                                                                                                                                                                                                                                                                                                                                                                                                                                                                                                                                                                                                                                                                                                                                                                                                                                                                                                                                                                                |            |                                                                                                                                                                                                                                                                                                                                                                                                                                                                                                                                                                                                                                                                                                                                                                                                                                                                                                                                                                                                                                                                                                                                                                                                                                                                                                                                                                                                                                                                                                                                                                                                                                                                                                                                                                                                                                                                                                                                                                                                                                                                                                                                |            |
|        |          |                                        |                |      |         |                                                                                                                                                                                                                                                                                                                                                                                                                                                                                                                                                                                                                                                                                                                                                                                                                                                                                                                                                                                                                                                                                                                                                                                                                                                                                                                                                                                                                                                                                                                                                                                                                                                                                                                                                                                                                                                                                                                                                                                                                                                                                                                                | ļ          |                                                                                                                                                                                                                                                                                                                                                                                                                                                                                                                                                                                                                                                                                                                                                                                                                                                                                                                                                                                                                                                                                                                                                                                                                                                                                                                                                                                                                                                                                                                                                                                                                                                                                                                                                                                                                                                                                                                                                                                                                                                                                                                                | ļ          |
|        |          |                                        |                |      |         |                                                                                                                                                                                                                                                                                                                                                                                                                                                                                                                                                                                                                                                                                                                                                                                                                                                                                                                                                                                                                                                                                                                                                                                                                                                                                                                                                                                                                                                                                                                                                                                                                                                                                                                                                                                                                                                                                                                                                                                                                                                                                                                                |            |                                                                                                                                                                                                                                                                                                                                                                                                                                                                                                                                                                                                                                                                                                                                                                                                                                                                                                                                                                                                                                                                                                                                                                                                                                                                                                                                                                                                                                                                                                                                                                                                                                                                                                                                                                                                                                                                                                                                                                                                                                                                                                                                |            |
|        |          |                                        |                |      | -       |                                                                                                                                                                                                                                                                                                                                                                                                                                                                                                                                                                                                                                                                                                                                                                                                                                                                                                                                                                                                                                                                                                                                                                                                                                                                                                                                                                                                                                                                                                                                                                                                                                                                                                                                                                                                                                                                                                                                                                                                                                                                                                                                |            |                                                                                                                                                                                                                                                                                                                                                                                                                                                                                                                                                                                                                                                                                                                                                                                                                                                                                                                                                                                                                                                                                                                                                                                                                                                                                                                                                                                                                                                                                                                                                                                                                                                                                                                                                                                                                                                                                                                                                                                                                                                                                                                                |            |
|        |          | · ·                                    |                |      |         |                                                                                                                                                                                                                                                                                                                                                                                                                                                                                                                                                                                                                                                                                                                                                                                                                                                                                                                                                                                                                                                                                                                                                                                                                                                                                                                                                                                                                                                                                                                                                                                                                                                                                                                                                                                                                                                                                                                                                                                                                                                                                                                                |            |                                                                                                                                                                                                                                                                                                                                                                                                                                                                                                                                                                                                                                                                                                                                                                                                                                                                                                                                                                                                                                                                                                                                                                                                                                                                                                                                                                                                                                                                                                                                                                                                                                                                                                                                                                                                                                                                                                                                                                                                                                                                                                                                |            |
|        |          |                                        |                |      |         |                                                                                                                                                                                                                                                                                                                                                                                                                                                                                                                                                                                                                                                                                                                                                                                                                                                                                                                                                                                                                                                                                                                                                                                                                                                                                                                                                                                                                                                                                                                                                                                                                                                                                                                                                                                                                                                                                                                                                                                                                                                                                                                                |            |                                                                                                                                                                                                                                                                                                                                                                                                                                                                                                                                                                                                                                                                                                                                                                                                                                                                                                                                                                                                                                                                                                                                                                                                                                                                                                                                                                                                                                                                                                                                                                                                                                                                                                                                                                                                                                                                                                                                                                                                                                                                                                                                |            |
|        | -        |                                        |                |      |         |                                                                                                                                                                                                                                                                                                                                                                                                                                                                                                                                                                                                                                                                                                                                                                                                                                                                                                                                                                                                                                                                                                                                                                                                                                                                                                                                                                                                                                                                                                                                                                                                                                                                                                                                                                                                                                                                                                                                                                                                                                                                                                                                | . <b> </b> |                                                                                                                                                                                                                                                                                                                                                                                                                                                                                                                                                                                                                                                                                                                                                                                                                                                                                                                                                                                                                                                                                                                                                                                                                                                                                                                                                                                                                                                                                                                                                                                                                                                                                                                                                                                                                                                                                                                                                                                                                                                                                                                                | ļ          |
|        |          |                                        |                |      |         |                                                                                                                                                                                                                                                                                                                                                                                                                                                                                                                                                                                                                                                                                                                                                                                                                                                                                                                                                                                                                                                                                                                                                                                                                                                                                                                                                                                                                                                                                                                                                                                                                                                                                                                                                                                                                                                                                                                                                                                                                                                                                                                                |            |                                                                                                                                                                                                                                                                                                                                                                                                                                                                                                                                                                                                                                                                                                                                                                                                                                                                                                                                                                                                                                                                                                                                                                                                                                                                                                                                                                                                                                                                                                                                                                                                                                                                                                                                                                                                                                                                                                                                                                                                                                                                                                                                |            |
|        |          |                                        |                |      |         |                                                                                                                                                                                                                                                                                                                                                                                                                                                                                                                                                                                                                                                                                                                                                                                                                                                                                                                                                                                                                                                                                                                                                                                                                                                                                                                                                                                                                                                                                                                                                                                                                                                                                                                                                                                                                                                                                                                                                                                                                                                                                                                                |            |                                                                                                                                                                                                                                                                                                                                                                                                                                                                                                                                                                                                                                                                                                                                                                                                                                                                                                                                                                                                                                                                                                                                                                                                                                                                                                                                                                                                                                                                                                                                                                                                                                                                                                                                                                                                                                                                                                                                                                                                                                                                                                                                |            |
|        |          |                                        |                |      |         | Education of the Control of the Control of the Control of the Control of the Control of the Control of the Control of the Control of the Control of the Control of the Control of the Control of the Control of the Control of the Control of the Control of the Control of the Control of the Control of the Control of the Control of the Control of the Control of the Control of the Control of the Control of the Control of the Control of the Control of the Control of the Control of the Control of the Control of the Control of the Control of the Control of the Control of the Control of the Control of the Control of the Control of the Control of the Control of the Control of the Control of the Control of the Control of the Control of the Control of the Control of the Control of the Control of the Control of the Control of the Control of the Control of the Control of the Control of the Control of the Control of the Control of the Control of the Control of the Control of the Control of the Control of the Control of the Control of the Control of the Control of the Control of the Control of the Control of the Control of the Control of the Control of the Control of the Control of the Control of the Control of the Control of the Control of the Control of the Control of the Control of the Control of the Control of the Control of the Control of the Control of the Control of the Control of the Control of the Control of the Control of the Control of the Control of the Control of the Control of the Control of the Control of the Control of the Control of the Control of the Control of the Control of the Control of the Control of the Control of the Control of the Control of the Control of the Control of the Control of the Control of the Control of the Control of the Control of the Control of the Control of the Control of the Control of the Control of the Control of the Control of the Control of the Control of the Control of the Control of the Control of the Control of the Control of the Control of the Control of the Control of the Cont |            |                                                                                                                                                                                                                                                                                                                                                                                                                                                                                                                                                                                                                                                                                                                                                                                                                                                                                                                                                                                                                                                                                                                                                                                                                                                                                                                                                                                                                                                                                                                                                                                                                                                                                                                                                                                                                                                                                                                                                                                                                                                                                                                                |            |
|        |          |                                        |                |      |         |                                                                                                                                                                                                                                                                                                                                                                                                                                                                                                                                                                                                                                                                                                                                                                                                                                                                                                                                                                                                                                                                                                                                                                                                                                                                                                                                                                                                                                                                                                                                                                                                                                                                                                                                                                                                                                                                                                                                                                                                                                                                                                                                |            |                                                                                                                                                                                                                                                                                                                                                                                                                                                                                                                                                                                                                                                                                                                                                                                                                                                                                                                                                                                                                                                                                                                                                                                                                                                                                                                                                                                                                                                                                                                                                                                                                                                                                                                                                                                                                                                                                                                                                                                                                                                                                                                                |            |
|        | 1        |                                        |                |      |         |                                                                                                                                                                                                                                                                                                                                                                                                                                                                                                                                                                                                                                                                                                                                                                                                                                                                                                                                                                                                                                                                                                                                                                                                                                                                                                                                                                                                                                                                                                                                                                                                                                                                                                                                                                                                                                                                                                                                                                                                                                                                                                                                |            |                                                                                                                                                                                                                                                                                                                                                                                                                                                                                                                                                                                                                                                                                                                                                                                                                                                                                                                                                                                                                                                                                                                                                                                                                                                                                                                                                                                                                                                                                                                                                                                                                                                                                                                                                                                                                                                                                                                                                                                                                                                                                                                                | 1          |

#### 本体配管(2) Main Pipings (2)

05700~ 05704 05784~

|      | 03/04    |                     |               |      |                    |            |            |                         |            |
|------|----------|---------------------|---------------|------|--------------------|------------|------------|-------------------------|------------|
| 符号   | 部品番号     | 部品名                 | or PART NAME  | 数量   | サーピス<br>コード<br>S.C | 適用号機       | 互換性        | 代替部<br>REPLACEA<br>PART |            |
| ITEM | PART NO. | PART NAME           | CODÉ          | Q'TY | s.c                | SERIAL NO. | ICA        | 部品番号<br>PART NO.        | 数量<br>Q'TY |
| 01   | 986910   | 75ン&**; ス.7° りツト    | FLANGE; SPLIT | 8    |                    |            |            |                         |            |
| 12   | M341030  | ホ"ルト;ソケツト           | BOLT; SOCKET  | 16   |                    |            |            |                         |            |
| 13   | 971489   | 0-リング"              | O-RING        | 4    |                    |            |            |                         |            |
| 17   | 4187308  | 0-リング*              | O-RING        | 2    |                    |            |            |                         |            |
| 25   | 4188923  | ホース                 | HOSE          | 2    |                    |            |            |                         |            |
| 27   | 4193873  | ホース                 | HOSE          | 1    |                    |            | · ·····    |                         | ·          |
| 29   | 4225423  | ホース                 | HOSE          | 1    |                    |            |            |                         |            |
| 33   | 4189619  | 79"7°9;S            | ADAPTER;S     | 1    |                    |            |            |                         |            |
| 33A  | 4506424  | ・0-リング              | ·D-RING       | 1    |                    |            |            | ,                       |            |
| 34   | 4189539  | 79"7°9;S            | ADAPTER:S     | 1    |                    |            |            | -                       |            |
| 34A  | 4506424  | •0-リング <sup>*</sup> | -O-RING       | 1    |                    |            | ļ          |                         | 1          |
| 40   | 4202103  | クランプ <sup>®</sup>   | CLAMP         | 1    |                    |            |            |                         |            |
| 41.  | 9727822  | 2507°               | CLAMP         | 1    |                    | 4          |            |                         |            |
| 43   | J011255  | <b>ተ"ዞ</b> ト; ዸፈス   | BOLT; SEMS    | 1    |                    |            |            |                         |            |
| 44   | 4044420  | プ°ロテクタ              | PROTECTOR     | 8    |                    |            |            |                         |            |
| 45   | 4204190  | ホース                 | HOSE          | 1    |                    |            |            |                         |            |
|      |          |                     |               |      |                    |            |            |                         |            |
|      |          |                     |               |      |                    |            | Ì          |                         |            |
|      |          |                     |               |      |                    |            |            |                         |            |
|      |          |                     |               |      |                    |            |            |                         |            |
|      |          |                     |               |      |                    |            |            |                         | 1          |
|      |          |                     |               |      |                    | ·          |            |                         |            |
|      |          |                     |               |      |                    |            |            |                         |            |
|      |          |                     |               |      |                    |            |            |                         |            |
|      |          |                     |               |      |                    |            |            |                         |            |
|      |          |                     |               |      |                    |            |            |                         |            |
|      |          |                     |               |      |                    |            |            |                         |            |
|      |          |                     |               |      |                    | ,          |            |                         |            |
|      |          |                     |               |      |                    |            |            |                         |            |
|      |          |                     |               |      |                    |            | ļ          |                         | ļ          |
|      |          |                     |               |      |                    |            | 1          |                         |            |
|      |          |                     |               |      |                    |            |            |                         |            |
|      |          |                     |               |      |                    |            |            |                         |            |
|      |          |                     |               |      |                    |            |            |                         |            |
|      |          |                     |               |      |                    |            | . <b> </b> |                         | ļ          |
|      |          |                     |               |      |                    | ·          |            |                         |            |
|      |          |                     |               |      |                    |            |            |                         |            |
|      |          |                     |               |      |                    |            |            |                         |            |
|      |          |                     |               |      |                    |            |            |                         |            |
|      |          |                     |               |      |                    |            |            |                         |            |

エンジンコントロールレバー (1)

適用号機 Serial No. 05001~05128

Engine Control Lever (1)

05001~ 05128

| 符号<br>ITEM                             | 部品番号<br>PART NO.                                                          | 部 品 名<br>PART NAME                                                                                                                                                                   | or PART NAME<br>CODE                                               | 数量<br>Q'TY    | サービス<br>コード<br>S.С | 適用号機<br>SERIAL NO. | 互換性 | 代替部<br>REPLACEAE<br>PART<br>部品番号 | 数量   |
|----------------------------------------|---------------------------------------------------------------------------|--------------------------------------------------------------------------------------------------------------------------------------------------------------------------------------|--------------------------------------------------------------------|---------------|--------------------|--------------------|-----|----------------------------------|------|
| 01~42<br>01<br>31<br>34<br>35<br>36    | 9072821<br>8038261<br>4143169<br>7017779<br>4197648<br>428770<br>8037497  | レハ <sup>™</sup> ー アヴセン ・レハ <sup>™</sup> ー ・ク <sup>™</sup> リッフ <sup>®</sup> ・フ <sup>™</sup> ラケット ・スフ <sup>®</sup> リング <sup>™</sup> ・デ <sup>™</sup> スク ・カ <sup>™</sup> イト <sup>™</sup> | LEVER ASS'Y -LEVER -GLIP -BRACKET -SPRING -DESK -GUIDE             | 1 1 1 1 1 1 1 |                    |                    | ICA | PART NO.                         | Q'TY |
| 38<br>39<br>40<br>41<br>42<br>43<br>44 | 4502974<br>M631619<br>A764032<br>M261050<br>J950010<br>J900816<br>A590908 | ・スプ*リング*; フラツシュ ・ナツト; キャツスル ・し*ン; スプ*リツト ・ホ*ルト ・ナツト ホ*ルト ワツシャ; スプ*リング*                                                                                                               | ·SPRING:FLUSH ·NUT:CASTLE ·PIN:SPLIT ·BOLT ·NUT BOLT WASHER:SPRING | 2 1 2 2 3 3   |                    |                    |     |                                  |      |
|                                        | нэуцуц6                                                                   | 7704+67 137                                                                                                                                                                          | WHOMER, OF KING                                                    | 3             |                    |                    |     |                                  |      |
|                                        |                                                                           |                                                                                                                                                                                      |                                                                    |               |                    |                    |     |                                  |      |
|                                        |                                                                           | <u>,</u>                                                                                                                                                                             |                                                                    |               |                    |                    |     |                                  |      |
|                                        |                                                                           |                                                                                                                                                                                      |                                                                    |               |                    |                    |     |                                  |      |
|                                        |                                                                           |                                                                                                                                                                                      |                                                                    |               |                    |                    |     |                                  |      |

# エンジンコントロールレバー (1) Engine Control Lever (1)

適用号機 Serial No. 05643~

05643~

| 符号       | 部品番号               | 部品名                                   | or PART NAME     | 数量         | サービス | 適用号機                                    | 互換       | 代替部<br>REPLACEA<br>PART | BLE |  |
|----------|--------------------|---------------------------------------|------------------|------------|------|-----------------------------------------|----------|-------------------------|-----|--|
| ITEM     | PART NO.           | PART NAME                             |                  | Q'TY       | S.C  | SERIAL NO.                              | 性<br>ICA | 部品番号<br>PART NO.        |     |  |
| 01~30    | 4232394            | レハ"ー アツセン                             | LEVER ASS'Y      | 1          |      |                                         |          |                         |     |  |
| 01       | 4241146            | ・フ・レート                                | ·PLATE           | 1          |      |                                         |          |                         |     |  |
| 02       | 4241147            | ·Vn"-                                 | •LEVER           | 1          |      |                                         |          |                         |     |  |
| 03       | 4241148            | · \u00a7.                             | ·LEVER           | 1          |      |                                         |          |                         |     |  |
| 04       | 4241149            | ・リンク                                  | ·LINK            | 1          |      |                                         |          |                         |     |  |
| 05       | 4241150            | ・シュー;フ"レーキ                            | ·SHOE;BRAKE      | 2          |      |                                         | 1        | **********              | 1   |  |
| 06       | 4241151            | -カム;フ"レーキ                             | -CAM; BRAKE      | 1          |      |                                         |          |                         |     |  |
| 07       | 4241152            | ・ホ**タン                                | BUTTON           | 1          |      |                                         |          |                         |     |  |
| 08       | 4241153            | ・ターンハ"ツクル                             | -TURNBUCKLE      | 1          |      |                                         |          |                         |     |  |
| 09       | 4241154            | ・レバ゛ー;ブ゛レーキ                           | ·LEVER; BRAKE    | 1          |      |                                         |          |                         |     |  |
| 10       | 4241155            | ・チェーン                                 | •CHAIN           | 1          |      |                                         | 1        |                         | 1   |  |
| 11       | 4241156            | ・ブ"ツランク <sup>™</sup>                  | -BUSHING         | 1          |      |                                         |          |                         | 1   |  |
| 12       | 4241304            | ·#                                    | •BOLT            | 2          |      |                                         |          |                         |     |  |
| 13       | 4241157            | •#"h                                  | •BOLT            | 1          |      |                                         |          |                         |     |  |
| 14       | M500807            | ・ナット                                  | •NUT             | 2          |      |                                         |          |                         |     |  |
| 15       | 4045245            | ・ナット;U                                | •NUT;U           | 4          |      | *************************************** | +        |                         | +   |  |
| 16       | A590106            | • ワ <b>ツ</b> シヤ                       | •WASHER          | 2          |      |                                         | İ        |                         |     |  |
| 17       | A590108            | • 7757                                | •WASHER          | 1          |      |                                         |          |                         |     |  |
| 18       | A590120            | •7"50                                 | -WASHER          |            |      |                                         |          |                         |     |  |
| 19       | 4241158            | ・スプ*リング*                              | •SPRING          |            |      |                                         |          |                         |     |  |
| 20       | 4241159            | · 72° 1157°                           | •SPRING          | † <u>†</u> |      |                                         | +        |                         | +   |  |
| 21       | 4241160            | ・リング";リテイニング"                         | -RING; RETAINING | 1          |      |                                         |          |                         |     |  |
| 22       | 4241161            | ・リング";リテイニング"                         | ·RING; RETAINING |            |      |                                         |          |                         |     |  |
| 23       | 4241162            | ・リング";リテイニング"                         | -RING;RETAINING  | 1          |      |                                         |          |                         |     |  |
| 24       | 4241163            | • スクリュ                                | •SCREW           | 1          |      |                                         |          |                         |     |  |
| 25       | 4241164            | ・ワツシヤ                                 | •WASHER          | 1          |      |                                         |          |                         |     |  |
| 26       | 4241165            | •17"                                  | •KNOB            |            |      |                                         |          |                         | '   |  |
| 27       | M340610            | ・市"Wト;ソケツト                            | •BOLT;SOCKET     |            |      |                                         |          |                         |     |  |
| 28       | A590906            | - ワツシヤ; スフ° リング~                      | -WASHER; SPRING  | 1          |      |                                         |          |                         |     |  |
| 29       | 4241166            | •X^°-#                                | •SPACER          | 1          |      |                                         |          |                         |     |  |
|          |                    | - ワッシャ                                |                  | 2          |      |                                         | -        |                         |     |  |
| 30<br>40 | 4241167<br>J900816 | #ηγ                                   | •Washer<br>Bolt  | 3          |      |                                         |          |                         |     |  |
| 41       | A590908            | ヷ゚゚゚゚゚ヷ゚゚゚゚゚゚゚゚゚゚゚゚゚゚゚゚゚゚゚゚゚゚゚゚゚゚゚゚゚゚ | WASHER; SPRING   | 3          |      |                                         |          |                         |     |  |
| 41       | HOYUYU8            | 7758167 137                           | WASHER; SPRING   | 3          |      |                                         |          |                         | .   |  |
|          |                    |                                       |                  |            |      |                                         |          |                         |     |  |
|          |                    |                                       | A                |            |      |                                         |          |                         |     |  |
|          |                    |                                       | *                |            |      |                                         |          |                         |     |  |
|          |                    | 1                                     |                  |            |      |                                         | 1        |                         |     |  |
|          |                    |                                       |                  |            |      |                                         |          |                         |     |  |