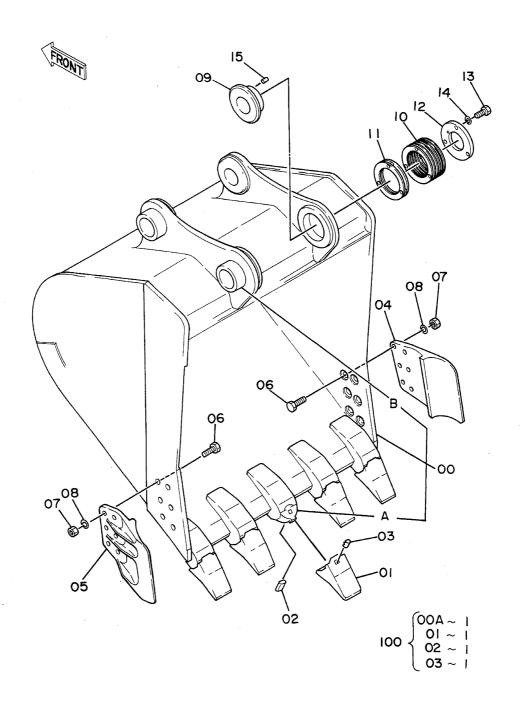

## 2. パーツリストの見方

号: 部品構成図内の各部品に付けられた見出し番号です。

部 品 番 号 : 部品に付けられた固有番号です。数字のみ、あるいは英字と数字の混合で構成してい

ます。

品 名: 部品の名称です。

組立品を構成する部品は、部品名の前に「・ 」印を付け、組立品のつぎに続けて記載 しています。さらに「・」印の部品が組立品の場合は、その構成部品に「・・」印が 付けてあります。以下「・」を順次増やして組立品の構成部品であることを表わして います。

数 量: 「1台分の個数」を示します。ただし、組立品の構成部品は、その組立品「1組分の 個数」を示します。

サービスコード : サービスコード欄に記載している各記号の意味は、次の通りです。

W: その部品を取付ける為には、現地加工作業が必要ですので、当社にご相談ください。

H: その部品は精密部品として取扱っています。分解,修理は、当社にご用命ください。

D: 単品では交換できませんので、その部品の含まれる組部品で交換してください。

#### 2. HOW TO USE THIS PARTS LIST

· ITEM Item No. Shows the reference No. on the machine illustration.

·PART NO. Part No. consists of a letter of the alphabet and numericals, or numericals only.

-PART NAME Components of an assembly part are shown with "." marks and are shown on the line, or lines, below the assembly part. Also, if the component with "." mark consists of further components part, these further components are shown by the marks "··" .

· Q'TY Q'ty shows the quantity used for one machine, however quantity of components shows the quantity for one assembly part.

·SERVICE CODE Abbreviations in the column of service code have their own meaning as shown