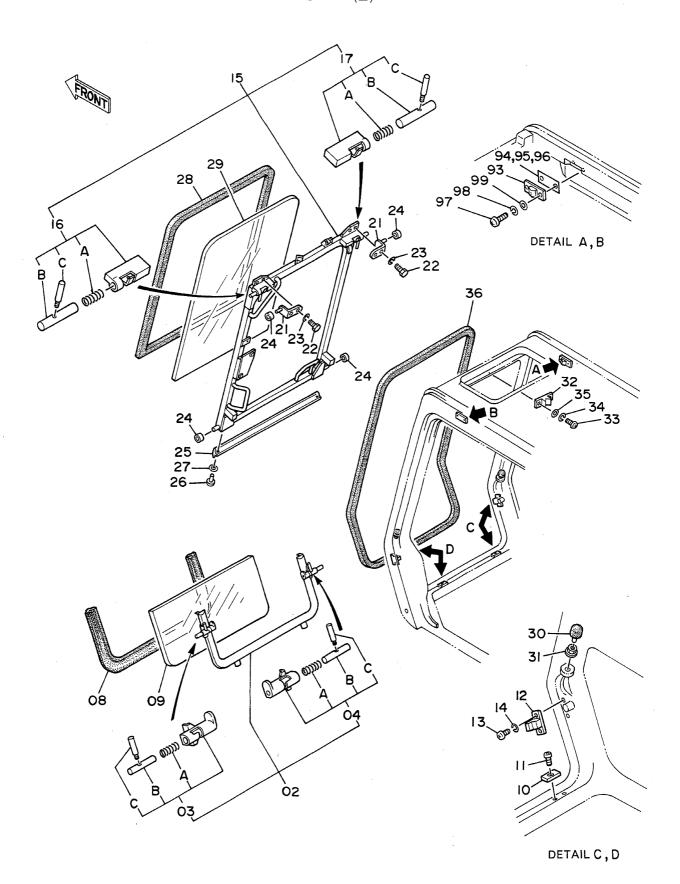

PILOT PIPINGS (2) <DX>

パイロット配管(2) <DX>

| 名     | 称                               | N a m e                        | 適用号機                     | 頁     |
|-------|---------------------------------|--------------------------------|--------------------------|-------|
|       |                                 |                                | SERIAL NO.               | PAGE  |
|       |                                 |                                |                          |       |
| パイロ   | ット配管(3-1)                       | PILOT PIPINGS (3-1)            |                          | 065   |
| パイロ   | ット配管(3 – 2)                     | PILOT PIPINGS (3-2)            |                          | 067   |
| パイロ   | ット配管(3 - 3)                     | PILOT PIPINGS (3-3)            |                          | 069   |
|       | ット配管(4)                         | PILOT PIPINGS (4)              |                          | 071   |
| パイロ   | ット配管(5)                         | PILOT PIPINGS (5)              |                          | 073   |
| コント   | ロールボックス(右) <sdx></sdx>          | CONTROL BOX (R) <sdx></sdx>    |                          | 075   |
| コント   | ロールボックス (右) <b><d x=""></d></b> | CONTROL BOX (R) <dx></dx>      |                          | 077   |
|       | ロールボックス (左)                     | CONTROL BOX (L)                |                          | 079   |
|       | パネル <sdx></sdx>                 | GAUGE PANEL <sdx></sdx>        |                          | 081   |
| ゲージ   | パネル <dx></dx>                   | GAUGE PANEL <dx></dx>          |                          | 083   |
| 電気部   | 品(1) <sdx></sdx>                | ELECTRIC PARTS (1) <sdx></sdx> |                          | 085   |
| 電気部   | 品(1) <d x=""></d>               | ELECTRIC PARTS (1) <dx></dx>   |                          | 087   |
| 電気部   | 品(2) <sdx></sdx>                | ELECTRIC PARTS (2) <sdx></sdx> |                          | 089   |
| 電気部   | 品(2) <d x=""></d>               | ELECTRIC PARTS (2) <dx></dx>   |                          | 091   |
| 電気部   | 品(3)                            | ELECTRIC PARTS (3)             |                          | 093   |
| 電気部   | 品(4) <sdx></sdx>                | ELECTRIC PARTS (4) <sdx></sdx> |                          | 095   |
| 電気部   | 品(4) <d x=""></d>               | ELECTRIC PARTS (4) <dx></dx>   |                          | 097   |
| 電気部   | 品(5) <sdx></sdx>                | ELECTRIC PARTS (5) <sdx></sdx> |                          | 099   |
| 電気部   | 品(5) <d x=""></d>               | ELECTRIC PARTS (5) <dx></dx>   |                          | 101   |
| キャブ   | グループ <sdx></sdx>                | CAB GROUP <sdx></sdx>          |                          | 103   |
| キャブ   | グループ <d x=""></d>               | CAB GROUP <dx></dx>            |                          | 105   |
| • * * | ブ(1) <sdx></sdx>                | ·CAB (1) <sdx></sdx>           |                          | 107   |
| • * + | ブ(1) <dx></dx>                  | ·CAB (1) <dx></dx>             |                          | 109   |
| • + + | ブ(2)                            | •CAB (2)                       |                          | 111   |
| • * * | ブ(3) <sdx></sdx>                | -CAB (3) <sdx></sdx>           |                          | 113   |
| • + + | ブ(3) <d x=""></d>               | •CAB (3) <dx></dx>             |                          | 115   |
| • * + | ブ(4)                            | •CÁB (4)                       |                          | 117   |
| • * * | ブ(5) <sdx></sdx>                | ·CAB (5) <sdx></sdx>           |                          | . 119 |
| • + + | ブ (5) <d x=""></d>              | ·CAB (5) <dx></dx>             |                          | 121   |
| • * * | ブ(6)                            | •CAB (6)                       |                          | 123   |
| シート   |                                 | SEAT                           |                          | 125   |
| カバー   | (1)                             | COVER (1)                      | 05001~05699, 05705~05783 | 127   |
| カバー   | (1)                             | COVER (1)                      | 05700~05704, 05784~      | 129   |
| カバー   | (2)                             | COVER (2)                      |                          | 131   |
| カバー   |                                 | COVER (3)                      |                          | 133   |
|       | ロック                             | -DOOR LOCK                     |                          | 135   |