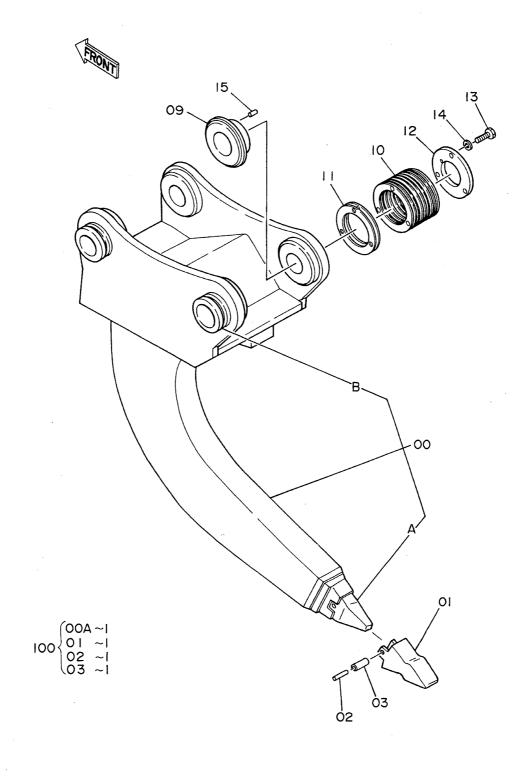

| 名       | <b>称</b>                        | Name 適用号機                                                         | 頁                |
|---------|---------------------------------|-------------------------------------------------------------------|------------------|
| 7.5     | 121                             |                                                                   | PAGE             |
|         |                                 | SERIAL NO.                                                        | THUE             |
| コントロ    | ロールボックス(右)<4本レバー式>              | CONTROL BOX (R) <4-LEVER TYPE>                                    | 193              |
| キャブ     | ゲループ <b>&lt;4</b> 本レバー式>        | CAB GROUP <4-LEVER TYPE>                                          | 195              |
| シート・    | <4本レバー式>                        | SEAT <4-LEVER TYPE>                                               | 197              |
| 燃料ダ     | ブルフィルタ                          | FUEL DOUBLE FILTER                                                | 199              |
| ウィン     | ドガード                            | WINDOW GUARD                                                      | 201              |
| センタ     | ーカバー                            | CENTER COVER                                                      | 203              |
| トラッ:    | クリンク 800G(スタンダードトラック)           | TRACK-LINK 800G (STD. TRACK)                                      | 205              |
| トラッ:    | クリンク 800G(LCトラック)               | TRACK-LINK 800G (LC TRACK)                                        | 207              |
| トラッ     | クリンク 900A(スタンダードトラック)           | TRACK-LINK 900A (STD. TRACK)                                      | 209              |
| トラッ     | クリンク 900A(LCトラック)               | TRACK-LINK 900A (LC TRACK)                                        | 211              |
| ロング     | 7-4 3. 61M                      | LONG ARM 3.61M                                                    | 213              |
| ショー     | トアーム 2. 3M                      | SHORT ARM 2.3M                                                    | 215              |
| スーパ・    | ーショートアーム 1.9M                   | SUPER SHORT ARM 1.9M                                              | 217              |
| バケッ     | F 0. 7                          | BUCKET 0.7                                                        | 219              |
| バケッ     | F 1. 0                          | BUCKET 1.0                                                        | 221              |
| バケッ     | · 1. 1                          | BUCKET 1.1                                                        | 223              |
| バケッ     | · 1. 2                          | BUCKET 1.2                                                        | 225              |
| ロック     | バケット 0.8                        | ROCK BUCKET 0.8                                                   | 227              |
| リッパ     | バケット 0.7                        | RIPPER BUCKET 0.7                                                 | 229              |
| 1本爪     | IJ <sub>ツ</sub> プ               | ONE-POINT RIPPER                                                  | 231              |
| ホース     | ラプチャーバルブ配管(ブーム)                 | HOSE RUPTURE VALVE PIPINGS (BOOM)                                 | 233              |
| ホース     | ラプチャーバルブ配管(アーム)                 | HOSE RUPTURE VALVE PIPINGS (ARM) 05001~05665                      | 235              |
| ホース     | ラプチャーバルブ配管(アーム)                 | HOSE RUPTURE VALVE PIPINGS (ARM) 05666~                           | 237              |
| 予備ペ     | _                               | SPARE PEDAL                                                       | 239              |
| 予備ペ     | ダル用パイロット配管                      | PTI OT PIDINGS FOR SPADE PENAL                                    | 241              |
| ブレー     | カ,クラッシャ用配管(1)                   | PIPINGS (1) FOR BREAKER, CRUSHER                                  | 243              |
| ブレー     | カ,クラッシャ用配管(2)                   | PIPINGS (2) FOR BREAKER, CRUSHER                                  | 245              |
| ブレー     | カ,クラッシャ用配管(3)                   | PIPINGS (3) FOR BREAKER, CRUSHER                                  | 247              |
|         | <b><npkブレーカ></npkブレーカ></b>      | <npk breaker=""></npk>                                            |                  |
| ブレー     | カ,クラッシャ用配管(3)                   | PIPINGS (3) FOR BREAKER, CRUSHER                                  | 249              |
|         | <npkブレーカ&クラッシャ></npkブレーカ&クラッシャ> | <npk &="" breaker="" crusher=""></npk>                            |                  |
| ブレー     | カ, クラッシャ用配管(3)                  | PIPINGS (3) FOR BREAKER, CRUSHER                                  | 251              |
| ******* | <オカダ/古河ブレーカ>                    | <okada breaker="" furukawa=""></okada>                            |                  |
| ブレー     | カ,クラッシャ用配管(3)                   | PIPINGS (3) FOR BREAKER, CRUSHER                                  | 253              |
|         | <オカダ/古河ブレーカ&クラッシャ>              | <pre><okada &="" breaker="" crusher="" furukama=""></okada></pre> | PARPANAAN SPONGS |
| 合流配     | 管(1)                            | CONFLUENT PIPINGS (1)                                             | 255              |