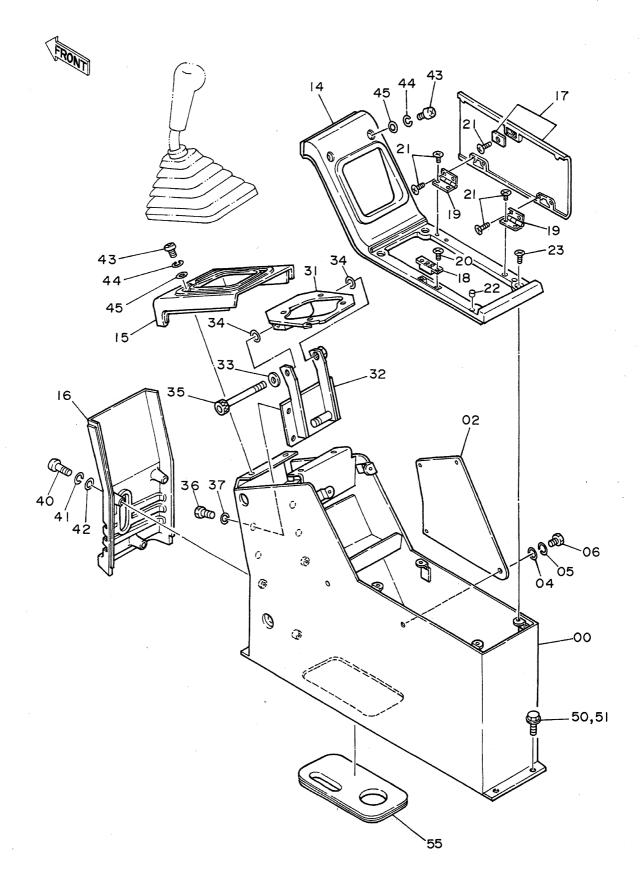

# 目 次 CONTENTS

名 称 Name 適用号機 頁 SERIAL NO. PAGE 上部旋回体 SUPERSTRUCTURE FRAME 001 フレーム **ENGINE** 003 エンジン ラジエータ RADIATOR 005 エアクリーナ AIR CLEANER 007 マフラー MUFFLER 009 バイパスフィルタ (エンジンオイル) BYPASS FILTER (ENGINE OIL) 011 FUEL TANK 013 燃料タンク ポンプ装置 PUMP DEVICE 015 017 旋回装置 SWING DEVICE オイルタンク OIL TANK 019 オイルクーラ配管(1) OIL COOLER PIPINGS (1) 05001~05078, 05089~05108 021 オイルクーラ配管(1) OIL COOLER PIPINGS (1) 05079~05088, 05109~ 023 オイルクーラ配管(2) OIL COOLER PIPINGS (2) 025 オイルクーラ配管(3) OIL COOLER PIPINGS (3) 027 本体配管(1) MAIN PIPINGS (1) 05001~05699, 05705~05783 029 031 本体配管(1) MAIN PIPINGS (1) 05700~05704, 05784~ 本体配管(2) MAIN PIPINGS (2) 05001~05699, 05705~05783 033 MAIN PIPINGS (2) 05700~05704, 05784~ 035 本体配管(2) MAIN PIPINGS (3) 037 本体配管(3) エンジンコントロールレバー(1) ENGINE CONTROL LEVER (1) 05001~05128 039 エンジンコントロールレバー(1) ENGINE CONTROL LEVER (1) 05129~05642 041 エンジンコントロールレバー(1) ENGINE CONTROL LEVER (1) 05643~ 043 ENGINE CONTROL LEVER (2) <SDX> エンジンコントロールレバー(2)<SDX> 045 エンジンコントロールレバー(2)<DX> ENGINE CONTROL LEVER (2) <DX> 047 操作レバー(1) CONTROL LEVER (1) 049 操作レバー(2) < SDX> CONTROL LEVER (2) <SDX> 051 操作レバー(2) < D X > CONTROL LEVER (2) <DX> 053 パイロット配管(1-1) < SDX> PILOT PIPINGS (1-1) (SDX> 055 パイロット配管(1-1) <DX> PILOT PIPINGS (1-1) <DX> 057 パイロット配管(1 - 2) PILOT PIPINGS (1-2) 059 パイロット配管(2) <SDX> PILOT PIPINGS (2) (SDX> 061

PILOT PIPINGS (2) <DX>

パイロット配管(2) <DX>

| 名     | 称                               | N a m e                        | 適用号機                     | 頁     |
|-------|---------------------------------|--------------------------------|--------------------------|-------|
|       |                                 |                                | SERIAL NO.               | PAGE  |
|       |                                 |                                |                          |       |
| パイロ   | ット配管(3-1)                       | PILOT PIPINGS (3-1)            |                          | 065   |
| パイロ   | ット配管(3 – 2)                     | PILOT PIPINGS (3-2)            |                          | 067   |
| パイロ   | ット配管(3 - 3)                     | PILOT PIPINGS (3-3)            |                          | 069   |
|       | ット配管(4)                         | PILOT PIPINGS (4)              |                          | 071   |
| パイロ   | ット配管(5)                         | PILOT PIPINGS (5)              |                          | 073   |
| コント   | ロールボックス(右) <sdx></sdx>          | CONTROL BOX (R) <sdx></sdx>    |                          | 075   |
| コント   | ロールボックス (右) <b><d x=""></d></b> | CONTROL BOX (R) <dx></dx>      |                          | 077   |
|       | ロールボックス (左)                     | CONTROL BOX (L)                |                          | 079   |
|       | パネル <sdx></sdx>                 | GAUGE PANEL <sdx></sdx>        |                          | 081   |
| ゲージ   | パネル <dx></dx>                   | GAUGE PANEL <dx></dx>          |                          | 083   |
| 電気部   | 品(1) <sdx></sdx>                | ELECTRIC PARTS (1) <sdx></sdx> |                          | 085   |
| 電気部   | 品(1) <d x=""></d>               | ELECTRIC PARTS (1) <dx></dx>   |                          | 087   |
| 電気部   | 品(2) <sdx></sdx>                | ELECTRIC PARTS (2) <sdx></sdx> |                          | 089   |
| 電気部   | 品(2) <d x=""></d>               | ELECTRIC PARTS (2) <dx></dx>   |                          | 091   |
| 電気部   | 品(3)                            | ELECTRIC PARTS (3)             |                          | 093   |
| 電気部   | 品(4) <sdx></sdx>                | ELECTRIC PARTS (4) <sdx></sdx> |                          | 095   |
| 電気部   | 品(4) <d x=""></d>               | ELECTRIC PARTS (4) <dx></dx>   |                          | 097   |
| 電気部   | 品(5) <sdx></sdx>                | ELECTRIC PARTS (5) <sdx></sdx> |                          | 099   |
| 電気部   | 品(5) <d x=""></d>               | ELECTRIC PARTS (5) <dx></dx>   |                          | 101   |
| キャブ   | グループ <sdx></sdx>                | CAB GROUP <sdx></sdx>          |                          | 103   |
| キャブ   | グループ <d x=""></d>               | CAB GROUP <dx></dx>            |                          | 105   |
| • * * | ブ(1) <sdx></sdx>                | ·CAB (1) <sdx></sdx>           |                          | 107   |
| • * + | ブ(1) <dx></dx>                  | ·CAB (1) <dx></dx>             |                          | 109   |
| • + + | ブ(2)                            | •CAB (2)                       |                          | 111   |
| • * * | ブ(3) <sdx></sdx>                | -CAB (3) <sdx></sdx>           |                          | 113   |
| • + + | ブ(3) <d x=""></d>               | •CAB (3) <dx></dx>             |                          | 115   |
| • * + | ブ(4)                            | •CÁB (4)                       |                          | 117   |
| • * * | ブ(5) <sdx></sdx>                | ·CAB (5) <sdx></sdx>           |                          | . 119 |
| • + + | ブ (5) <d x=""></d>              | ·CAB (5) <dx></dx>             |                          | 121   |
| • * * | ブ(6)                            | •CAB (6)                       |                          | 123   |
| シート   |                                 | SEAT                           |                          | 125   |
| カバー   | (1)                             | COVER (1)                      | 05001~05699, 05705~05783 | 127   |
| カバー   | (1)                             | COVER (1)                      | 05700~05704, 05784~      | 129   |
| カバー   | (2)                             | COVER (2)                      |                          | 131   |
| カバー   |                                 | COVER (3)                      |                          | 133   |
|       | ロック                             | -DOOR LOCK                     |                          | 135   |