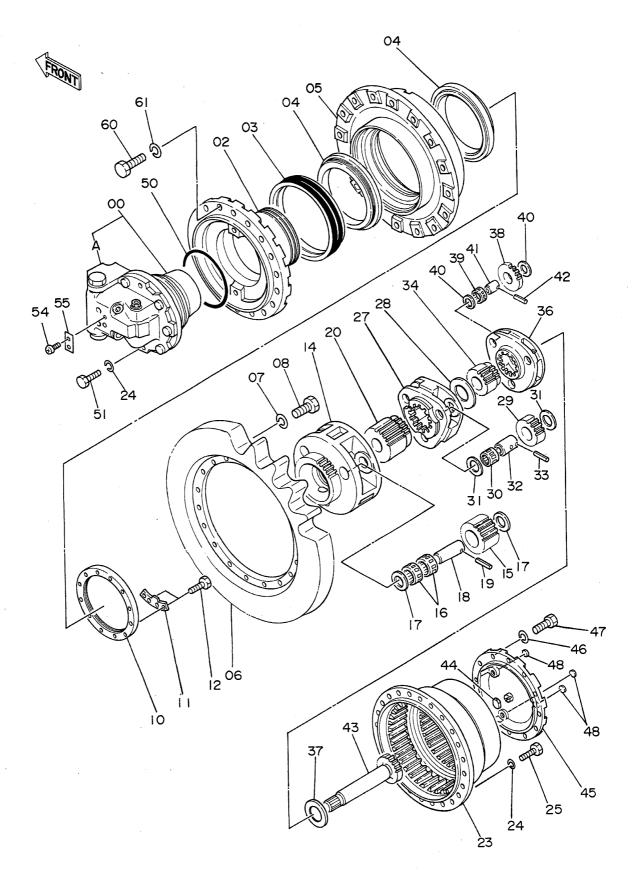

| 名称                     | Name                            | 適用号機                                    | Ţ   |
|------------------------|---------------------------------|-----------------------------------------|-----|
|                        |                                 | SERIAL NO.                              | PAG |
|                        |                                 |                                         |     |
| エンジンカバー                | ENGINE COVER                    |                                         | 13  |
| アンダーカバー                | UNDER COVER                     |                                         | 13  |
| カーヒータ <sdx></sdx>      | CAR HEATER <sdx></sdx>          |                                         | 14  |
| カーヒータ配管 <sdx></sdx>    | CAR HEATER PIPINGS (SDX)        |                                         | 14  |
| トラック                   | TRACK                           |                                         |     |
| トラックフレーム (スタンダードトラック)  | TRACK FRAME (STD. TRACK)        |                                         | 14  |
| トラックフレーム(LCトラック)       | TRACK FRAME (LC TRACK)          |                                         | 14  |
| 走行装置                   | TRAVEL DEVICE                   |                                         | 14  |
| フロントアイドラ               | FRONT IDLER                     |                                         | 15  |
| アジャスタ                  | ADJUSTER                        |                                         | 15  |
| 上ローラ                   | UPPER ROLLER                    |                                         | 15  |
| 下ローラ(スタンダードトラック)       | LOWER ROLLER (STD. TRACK)       |                                         | 15  |
| 下ローラ(LCトラック)           | LOWER ROLLER (LC TRACK)         | *************************************** | 15  |
| トラックリンク 600G(スタンダードトラッ | ク) TRACK-LINK 600G (STD. TRACK) |                                         | 16  |
| トラックリンク 600G(LCトラック)   | TRACK-LINK 600G (LC TRACK)      | ~~~~                                    | 16  |
| センタージョイント              | CENTER JOINT                    |                                         | 16  |
| 走行配管(スタンダードトラック)       | TRAVEL PIPINGS (STD. TRACK)     |                                         | 16  |
| 走行配管(LCトラック)           | TRAVEL PIPINGS (LC TRACK)       |                                         | 16  |
| フロントアタッチメント            | FRONT ATTACHMENT                |                                         |     |
| ブーム                    | BOOM                            |                                         | 17  |
| スタンダードアーム 2.96M        | STD. ARM 2.96M                  |                                         | 17  |
| バケット 0. 9              | BUCKET 0.9                      |                                         | 17  |
| フロント配管                 | FRONT PIPINGS                   |                                         | 17  |
| 給脂配管                   | LUBRICATE PIPINGS               |                                         | 17  |
| 工具及び予備品                | TOOLS AND SPARE I               | PARTS                                   |     |
| 工具                     | TOOLS                           |                                         | 18  |
| 予備品                    | SPARE PARTS                     |                                         | 18  |
|                        |                                 |                                         |     |
| オプショナルパーツ              | OPTIONAL PARTS                  |                                         |     |
| # ラジエータ(ウェービー フィン)     | RADIATOR (WAVY FIN)             |                                         | 18  |
| 操作レバー(1)<4本レバー式>       | CONTROL LEVER (1) <4-LEVER TYPE | >                                       | 18  |