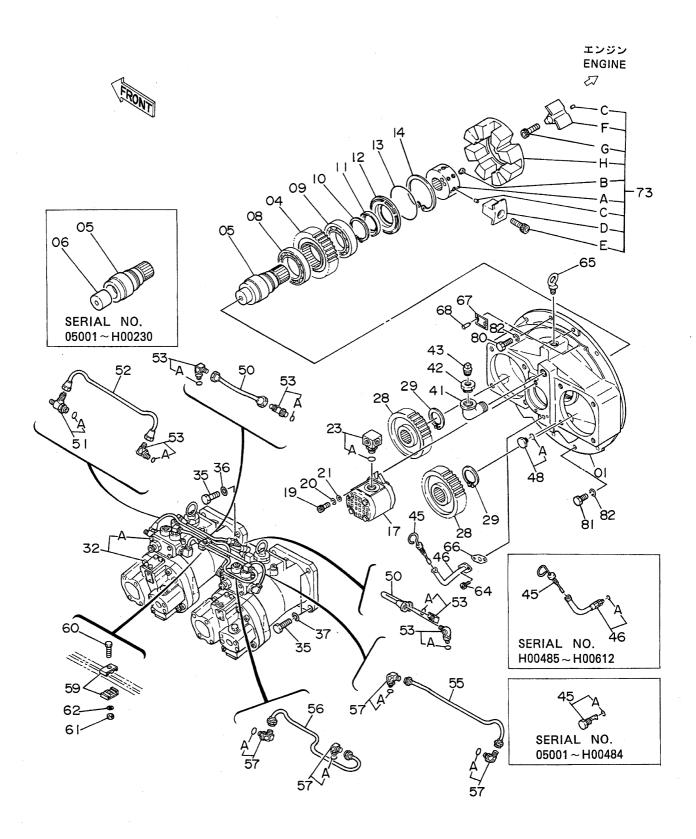

# 上部旋回体 SUPERSTRUCTURE

フレーム Frame

フレーム FRAME

| 符号   | 部品番号     | 部品名                       | or PART NAME    | 数量   | サービス | 適用号機       | 互換性      | 代替部品<br>REPLACEABLE<br>PART |            |  |
|------|----------|---------------------------|-----------------|------|------|------------|----------|-----------------------------|------------|--|
| ITEM | PART NO. | PART NAME                 | CODE            | Q'TY | s.c  | SERIAL NO. | 性<br>ICA | 部品番号<br>PART NO.            | 数量<br>Q'TY |  |
| 01   | 6007828  | ウェイト;かウンタ                 | WEIGHT; COUNTER | 1    |      |            |          |                             |            |  |
| 02   | J833030  | # <b>"</b> N <sub>F</sub> | BOLT            | 4    |      |            |          |                             |            |  |
| 03   | 4174859  | ワツシヤ                      | WASHER          | 4    |      |            |          |                             |            |  |
| 04   | 4139583  | キ <b>ヤ</b> "フ*            | CAP             | 2    |      |            |          |                             |            |  |
| 05   | J932203  | <b>#</b> " <b>ከ</b> ኑ     | BOLT            | 30   |      |            |          |                             |            |  |
| 06   | 5001871  | フレーム;メイン                  | FRAME; MAIN     | 1    |      |            |          |                             |            |  |
| 07   | 4176863  | カリ"ー;リア                   | COVER; REAR     | 1    |      |            |          |                             |            |  |
| 80   | 8033211  | ストツハ*                     | STOPPER         | 1    |      | -          |          |                             |            |  |
| 09   | J901435  | #h                        | BOLT            | 2    |      |            |          |                             |            |  |
| 10   | A590914  | ワツシヤ;スフ* リング*             | WASHER; SPRING  | 2    |      |            |          |                             |            |  |
| 11   | 4114404  | 7"7517                    | WASHER          | 2    |      |            |          |                             |            |  |
| 13   | 4013896  | <b>ታ</b> /ነ –             | COVER           | 1    |      |            |          |                             | ÷          |  |
| 14   | 4157713  | ハーツキン                     | PACKING         | 1    |      |            |          |                             |            |  |
| 15   | A590110  | קלעיני                    | WASHER          | 2    |      | ~ 05450    |          |                             |            |  |
| 16   | J901020  | <b>ቴ"</b> ሁኮ              | BOLT            | 2    |      | ~ 05450    | I        | J021025                     | 2          |  |
| 16   | J021025  | <b>ሕ"⊮</b> Ւ; セ᠘ス         | BOLT; SEMS      | 2    |      | 05451~     |          |                             |            |  |
| 25   | 8036295  | t°>                       | PIN             | 1    |      |            |          |                             |            |  |
| 27   | J932045  | #"Wh                      | BOLT            | 2    |      |            |          |                             |            |  |
| 28   | A590920  | ワツシヤ;スプリンク``              | WASHER; SPRING  | 2    |      |            |          |                             |            |  |
| 30   | J951020  | ナット                       | NUT             | 4    |      |            | <u> </u> |                             | .]         |  |
| 31   | M222004  | <b>ቱ</b> " <b>ዞ</b> Ի     | BOLT            | 2    |      |            | l        |                             |            |  |
| 32   | 4101281  | 54 1.2                    | SHIM 1.2        | 4    | R    |            |          |                             | 1          |  |
| 33   | 3038442  | t°5                       | PIN             | 2    |      |            |          |                             |            |  |
| 34   | 4201995  | フ゛ツᢒング゛;ラバー               | BUSHING; RUBBER | 2    |      |            | ١.       |                             |            |  |
| 35   | 4200176  | ブ゛ツラング;ラバー                | BUSHING; RUBBER | 2    |      |            |          |                             |            |  |
| 36   | 4201749  | ブ゛ツもング゛;ラハ゛-              | BUSHING: RUBBER | 2    |      |            |          |                             |            |  |
| 37   | 4201986  | フ゛ツラシグ;ラバー                | BUSHING; RUBBER | 1    |      |            |          |                             |            |  |
| 38   | 4191977  | <b>ブ゙ツラ</b> シグ;ラバー        | BUSHING; RUBBER | 2    |      |            |          |                             |            |  |
| 39   | 4191978  | ブツラング;ラバー                 | BUSHING; RUBBER | 1    |      |            |          |                             |            |  |
| 40   | 4199833  | プルート                      | PLATE           | 1    |      |            |          |                             |            |  |
| 41   | 431578   | JIV7                      | CORK            | 3    |      |            | l        |                             |            |  |
| 43   | 4144511  | 54 3.2                    | SHIM 3.2        | 1    | R    |            |          |                             |            |  |
| 44   | 4144512  | 54 2.3                    | SHIM 2.3        | 1    | R    | -          |          |                             |            |  |
| 45   | 4144513  | 54 1.2                    | SHIM 1.2        | 2    | R    |            |          |                             |            |  |
| 48   | 4207423  | フ"ツランク";ラバー               | BUSHING; RUBBER | 1    |      | 05174~     |          |                             |            |  |
|      |          |                           |                 |      |      |            |          | ,                           |            |  |
|      |          |                           | ^               | -    |      |            |          |                             |            |  |
|      |          |                           |                 |      |      |            |          |                             | 1          |  |
|      |          |                           |                 |      |      |            |          |                             |            |  |
|      |          | 1 .                       |                 |      |      |            | <u></u>  | <u></u>                     | <u> </u>   |  |

エ ン ジ ン Engine

IDD"D ENGINE

| Arte C3                                 | ## C ## C        | <b>T C C</b>                     |                         | ж          | サービス       | ) <del></del>      | 互換 | 代替部<br>REPLACEA<br>PART  | BLE            |
|-----------------------------------------|------------------|----------------------------------|-------------------------|------------|------------|--------------------|----|--------------------------|----------------|
| 符号<br>ITEM                              | 部品番号<br>PART NO. | 部 品 名<br>PART NAME               | or PART NAME<br>CODE    | 数量<br>Q'TY | ⊐-F<br>S.C | 適用号機<br>SERIAL NO. | 性  | PART<br>部品番号<br>PART NO. | 数量             |
| 00                                      | 4176898          | IDГD                             | ENGINE                  | 1          | Z          |                    |    |                          |                |
| A00                                     | 4206088          | ・ベルト;ファン(1=2ホン)                  | ·BELT; FAN (1=2 PIECES) | 1          | Z          |                    |    |                          |                |
| 00B                                     | 4206089          | ·フィルタ;オイル                        | •FILTER;OIL             | 1          | Z          |                    |    |                          |                |
| 000                                     | 4206090          | ・フィルタ;フューエル                      | ·FILTER; FUEL           | 1          | Z          |                    |    |                          |                |
| 07                                      | 3035485          | ホース;ウオータ                         | HOSE; WATER             | 1          |            |                    |    |                          |                |
| 08                                      | 3035487          | ホース;ウオータ                         | HOSE; WATER             | 1          |            |                    |    |                          | ]              |
| 09                                      | 4504199          | クランフ°;ホース                        | CLAMP; HOSE             | 4          |            |                    |    |                          |                |
| 11                                      | 3037395          | フ゛ラケット                           | BRACKET                 | 1          |            |                    |    |                          |                |
| 12                                      | 4190200          | # <b>*</b>   <b>I</b>   <b>I</b> | BOLT                    | 8          |            |                    |    |                          |                |
| 13                                      | 4086891          | <b>ל</b> פעיר                    | WASHER                  | 8          |            |                    |    |                          |                |
| 14                                      | 4189054          | フ゛ラケツト                           | BRACKET                 | 2          |            |                    |    |                          |                |
| 15                                      | 4189053          | プ・レート                            | PLATE                   | - 1        |            |                    |    |                          |                |
| 16                                      | 4188648          | 5/)"-                            | RUBBER                  | 4          |            |                    |    |                          | 1              |
| 17                                      | 4188649          | 5Λ"-                             | RUBBER                  | . 4        |            |                    |    |                          |                |
| 18                                      | J951018          | ナット                              | NUT                     | 4          |            |                    |    |                          | <u> </u>       |
| 19                                      | 4114406          | ワツシヤ                             | Washer                  | 8          |            |                    |    |                          |                |
| 21                                      | 4189017          | プレート                             | PLATE                   | 2          |            |                    |    | -                        |                |
| 22                                      | 4189018          | スト <b>ツ</b> ハ*                   | STOPPER                 | 8          |            |                    |    |                          |                |
| 55                                      | J931806          | #h                               | BOLT                    | 4          |            |                    |    |                          |                |
|                                         |                  |                                  |                         |            |            |                    |    |                          |                |
|                                         |                  |                                  |                         |            |            |                    |    |                          |                |
|                                         |                  |                                  |                         |            |            |                    |    |                          |                |
|                                         |                  |                                  |                         |            |            |                    |    |                          |                |
|                                         |                  |                                  |                         |            | -          | -                  |    |                          | 1              |
|                                         | +                |                                  |                         |            |            |                    |    |                          |                |
|                                         |                  |                                  |                         |            |            |                    |    |                          |                |
|                                         |                  |                                  |                         |            |            |                    |    |                          |                |
|                                         |                  |                                  |                         |            |            |                    |    |                          | l              |
|                                         |                  |                                  |                         |            |            |                    |    |                          |                |
| *************************************** |                  |                                  |                         |            |            |                    |    |                          | · <del> </del> |
|                                         |                  |                                  | <u> </u>                |            |            |                    |    |                          |                |
|                                         |                  |                                  |                         |            |            |                    |    |                          | İ              |
|                                         |                  |                                  |                         |            |            |                    |    |                          |                |
|                                         |                  |                                  |                         |            |            |                    |    |                          |                |
|                                         |                  |                                  |                         |            |            |                    |    |                          | 1              |
|                                         |                  |                                  |                         |            |            |                    |    |                          |                |
|                                         |                  |                                  | ·                       |            |            |                    |    |                          |                |
|                                         |                  |                                  |                         |            |            |                    |    |                          |                |
|                                         |                  |                                  |                         |            |            |                    |    |                          |                |