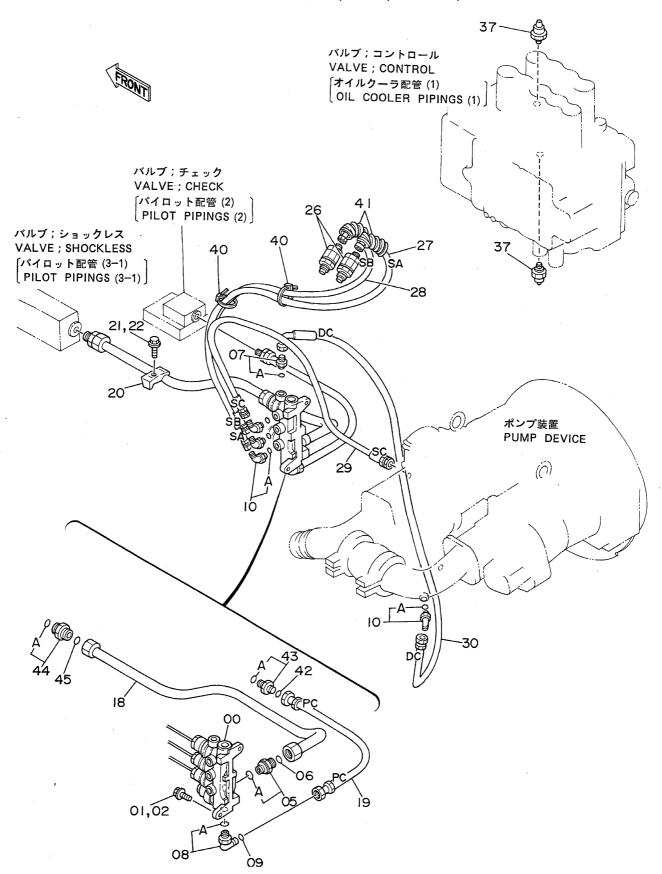

|  |
|            |                    |                                          |                      |     |                   |                                         |            |                                              |               |  |
|            |                    |                                          |                      |     |                   |                                         |            |                                              |               |  |
|            |                    |                                          |                      |     |                   |                                         | i          | L                                            |               |  |

## パイロット配管(1-1)〈SDX〉 Pilot Pipings (1-1)〈SDX〉



05001~

|                     |          |                       |                  |      |         | 05001~       |          |                         |     |
|---------------------|----------|-----------------------|------------------|------|---------|--------------|----------|-------------------------|-----|
| 符号                  | 部品番号     | 部品名                   | or PART NAME     | 数量   | サービスコード | 適用号機         | 互換性      | 代替部<br>REPLACEA<br>PART | BLE |
| ITEM                | PART NO. | PART NAME             | CODE             | Q'TY | S.C     | SERIAL NO.   | 性<br>ICA | 部品番号<br>PART NO.        |     |
| 00                  | 4196411  | バルブ;ソレ <i>ノイ</i> ド    | VALVE; SOLENOID  | 1    | н       |              |          |                         | T . |
| 01                  | J