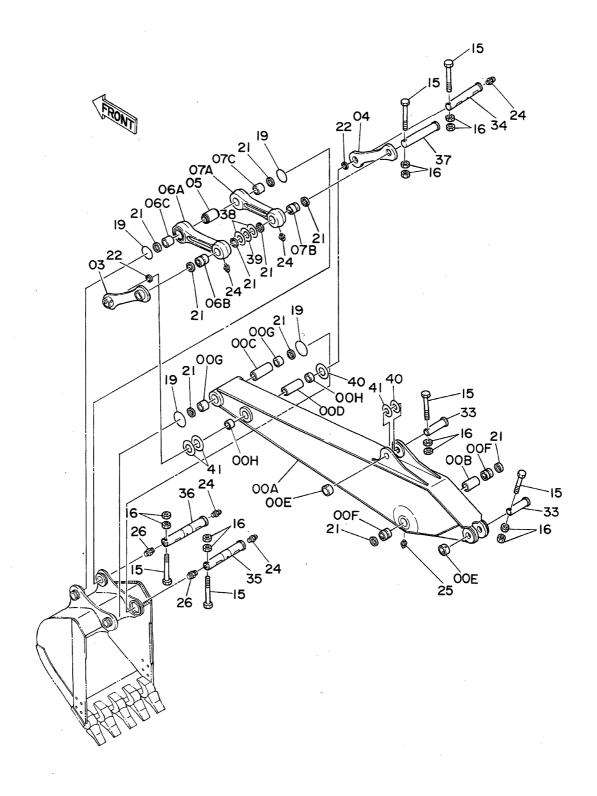

| 1          |
| 37                | 3038448  | t°5                                        | PIN                 | 1    | 1          | 2017 03    |          |                          |            |
| 38                | 4124478  | 54 1.2                                     | SHIM 1.2            | 2    | R          |            |          |                          |            |
| 39.               | 4124476  | 54 2.3                                     | SHIM 2.3            | 1    | R          |            |          |                          |            |
| 39.<br>40         | 4189837  | 54 2.3                                     | SHIM 2.3            | 2    | R          |            |          |                          |            |

ロングアーム 3.61M Long Arm 3.61M



|                                         |                  |           |              |     |                    | 000017             |     |                                              |            |
|-----------------------------------------|------------------|-----------|--------------|-----|--------------------|--------------------|-----|----------------------------------------------|------------|
| 符号<br>ITEM                              | 部品番号<br>PART NO. | 部 品 名     | or PART NAME | 数量  | サービス<br>コード<br>S.С | 適用号機<br>SERIAL NO. | 互換性 | 代替部<br>REPLACEAT<br>PART<br>部品番号<br>PART NO. | 8LE        |
| I I CIVI                                | PART NO.         | PART NAME | CODE         | QIY | S.C                | SERIAL NO.         | ICA | 部品番号<br>PART NO.