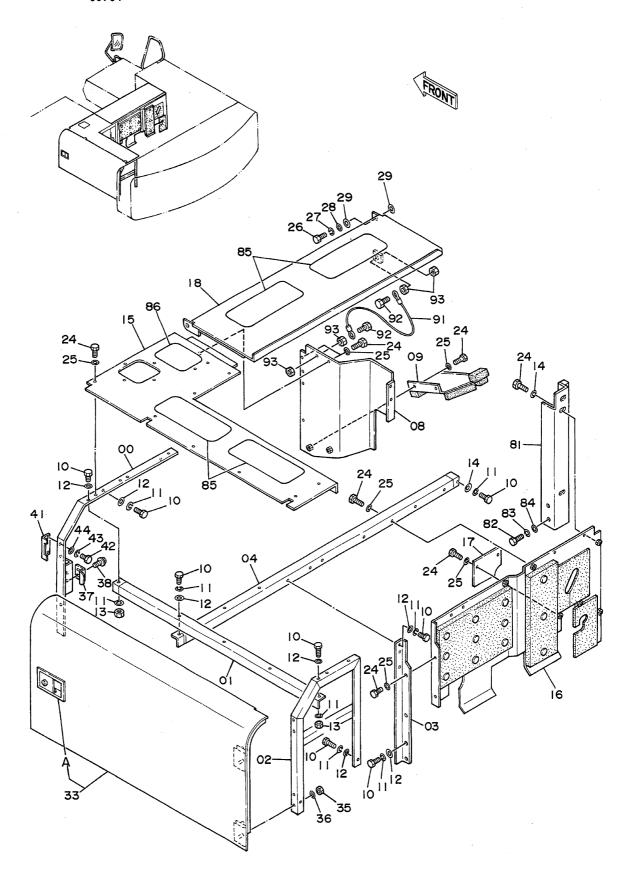

PILOT PIPINGS (2) <DX>

パイロット配管(2) <DX>

| 名     | 称                               | N a m e                        | 適用号機                     | 頁     |
|-------|---------------------------------|--------------------------------|--------------------------|-------|
|       |                                 |                                | SERIAL NO.               | PAGE  |
|       |                                 |                                |                          |       |
| パイロ   | ット配管(3-1)                       | PILOT PIPINGS (3-1)            |                          | 065   |
| パイロ   | ット配管(3 – 2)                     | PILOT PIPINGS (3-2)            |                          | 067   |
| パイロ   | ット配管(3 - 3)                     | PILOT PIPINGS (3-3)            |                          | 069   |
|       | ット配管(4)                         | PILOT PIPINGS (4)              |                          | 071   |
| パイロ   | ット配管(5)                         | PILOT PIPINGS (5)              |                          | 073   |
| コント   | ロールボックス(右) <sdx></sdx>          | CONTROL BOX (R) <sdx></sdx>    |                          | 075   |
| コント   | ロールボックス (右) <b><d x=""></d></b> | CONTROL BOX (R) <dx></dx>      |                          | 077   |
|       | ロールボックス (左)                     | CONTROL BOX (L)                |                          | 079   |
|       | パネル <sdx></sdx>                 | GAUGE PANEL <sdx></sdx>        |                          | 081   |
| ゲージ   | パネル <dx></dx>                   | GAUGE PANEL <dx></dx>          |                          | 083   |
| 電気部   | 品(1) <sdx></sdx>                | ELECTRIC PARTS (1) <sdx></sdx> |                          | 085   |
| 電気部   | 品(1) <d x=""></d>               | ELECTRIC PARTS (1) <dx></dx>   |                          | 087   |
| 電気部   | 品(2) <sdx></sdx>                | ELECTRIC PARTS (2) <sdx></sdx> |                          | 089   |
| 電気部   | 品(2) <d x=""></d>               | ELECTRIC PARTS (2) <dx></dx>   |                          | 091   |
| 電気部   | 品(3)                            | ELECTRIC PARTS (3)             |                          | 093   |
| 電気部   | 品(4) <sdx></sdx>                | ELECTRIC PARTS (4) <sdx></sdx> |                          | 095   |
| 電気部   | 品(4) <d x=""></d>               | ELECTRIC PARTS (4) <dx></dx>   |                          | 097   |
| 電気部   | 品(5) <sdx></sdx>                | ELECTRIC PARTS (5) <sdx></sdx> |                          | 099   |
| 電気部   | 品(5) <d x=""></d>               | ELECTRIC PARTS (5) <dx></dx>   |                          | 101   |
| キャブ   | グループ <sdx></sdx>                | CAB GROUP <sdx></sdx>          |                          | 103   |
| キャブ   | グループ <d x=""></d>               | CAB GROUP <dx></dx>            |                          | 105   |
| • * * | ブ(1) <sdx></sdx>                | ·CAB (1) <sdx></sdx>           |                          | 107   |
| • * + | ブ(1) <dx></dx>                  | ·CAB (1) <dx></dx>             |                          | 109   |
| • + + | ブ(2)                            | •CAB (2)                       |                          | 111   |
| • * * | ブ(3) <sdx></sdx>                | -CAB (3) <sdx></sdx>           |                          | 113   |
| • + + | ブ(3) <d x=""></d>               | •CAB (3) <dx></dx>             |                          | 115   |
| • * + | ブ(4)                            | •CÁB (4)                       |                          | 117   |
| • * * | ブ(5) <sdx></sdx>                | ·CAB (5) <sdx></sdx>           |                          | . 119 |
| • + + | ブ (5) <d x=""></d>              | ·CAB (5) <dx></dx>             |                          | 121   |
| • * * | ブ(6)                            | •CAB (6)                       |                          | 123   |
| シート   |                                 | SEAT                           |                          | 125   |
| カバー   | (1)                             | COVER (1)                      | 05001~05699, 05705~05783 | 127   |
| カバー   | (1)                             | COVER (1)                      | 05700~05704, 05784~      | 129   |
| カバー   | (2)                             | COVER (2)                      |                          | 131   |
| カバー   |                                 | COVER (3)                      |                          | 133   |
|       | ロック                             | -DOOR LOCK                     |                          | 135   |