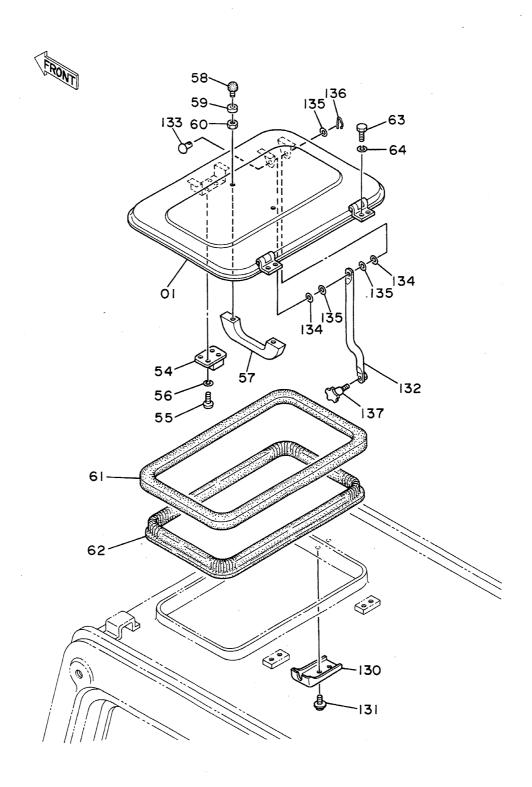

## 2. パーツリストの見方

号: 部品構成図内の各部品に付けられた見出し番号です。

部 品 番 号 : 部品に付けられた固有番号です。数字のみ、あるいは英字と数字の混合で構成してい

ます。

品 名: 部品の名称です。

組立品を構成する部品は、部品名の前に「・ 」印を付け、組立品のつぎに続けて記載 しています。さらに「・」印の部品が組立品の場合は、その構成部品に「・・」印が 付けてあります。以下「・」を順次増やして組立品の構成部品であることを表わして います。

数 量: 「1台分の個数」を示します。ただし、組立品の構成部品は、その組立品「1組分の 個数」を示します。

サービスコード : サービスコード欄に記載している各記号の意味は、次の通りです。

W: その部品を取付ける為には、現地加工作業が必要ですので、当社にご相談ください。

H: その部品は精密部品として取扱っています。分解,修理は、当社にご用命ください。

D: 単品では交換できませんので、その部品の含まれる組部品で交換してください。

K: その部品がサービスパーツキットに含まれていることを示します。

R: 調整用シムなどのように使用する数量が号機毎に異る事を示します。

S: 工場出荷時に組み込まれた部品でなく、修理,サービス用として供給する部品を示します。

Z: その部品はエンジン関連部品です。

OP: オプショナル部品であることを示します。標準機には付いておらず、特別注文により 販売する部品です。

OS : オーバーサイズ部品を示します。

US : アンダーサイズ部品を示します。

(OS, US はスタンダードサイズ部品の次の行に、続けて記載しています。)

#: このパーツリストから、その部品の含まれている装置のリストのページに新しく記載した部品であることを示します。

適 用 号 機 : その部品を使用している機械の「号機」を示します。 [「号機」とは、機械の製番の「一(ハイフン)」以下の数字をいいます。]

適用号機欄上部には、部品全体に適用する「号機」を表示しています。

各部品毎に「号機」表示のないものは、適用号機欄上部の「号機」が適用号機になります。

各部品毎に「号機」表示のあるものは、部品毎の「号機」と適用号機欄上部の「号機」との両方を包含する「号機」が部品毎の適用号機となります。

また、先頭に「D」の文字を表示しているものは、変更切換時期を年月で表わします。 (例:D89/12~・・・1989年12月以降この部品を使用。)

先頭に「H」の文字を表示しているものは、機器の製造番号を表わします。機器の製造番号は、機器の銘板に刻印されており、本パーツリストでは「号機」と区別するために「H」の文字を付けています。

先頭に「F」の文字を表示しているものは、フロントアタッチメントの「フロントNO.」を表わします。「フロントNo.」は、フロントアタッチメントの銘板に刻印されており、本パーツリストでは「号機」と区別するために「F」の文字を付けています。

互 換 性 : 部品番号欄に記載している部品と代替部品欄に記載している部品との間で、互換性の 生じる条件を示します。各記号の意味は次の通りです。

> I : その部品の代わりに、使用できる部品の部品番号と数量を、代替部品欄に示します。 但し、代替部品欄に示す部品の代わりに、その部品を使用することはできません。

P: その部品は使用禁止になっています。代替部品欄に示す部品を使用してください。

T: 組合せで互換性があります。その部品の代わりに、代替部品欄に示す何点かの部品と 組で使用してください。

Υ: その部品と代替部品欄に示す部品は、無条件に互換性があることを示します。

代 替 部 品 : 互換性欄の記号に対応して、代替に使用する部品の部品番号と数量を示します。

《注記》 : 部品をご注文の際、互換性欄に I, P, T, Y と記載されている場合、自動的に