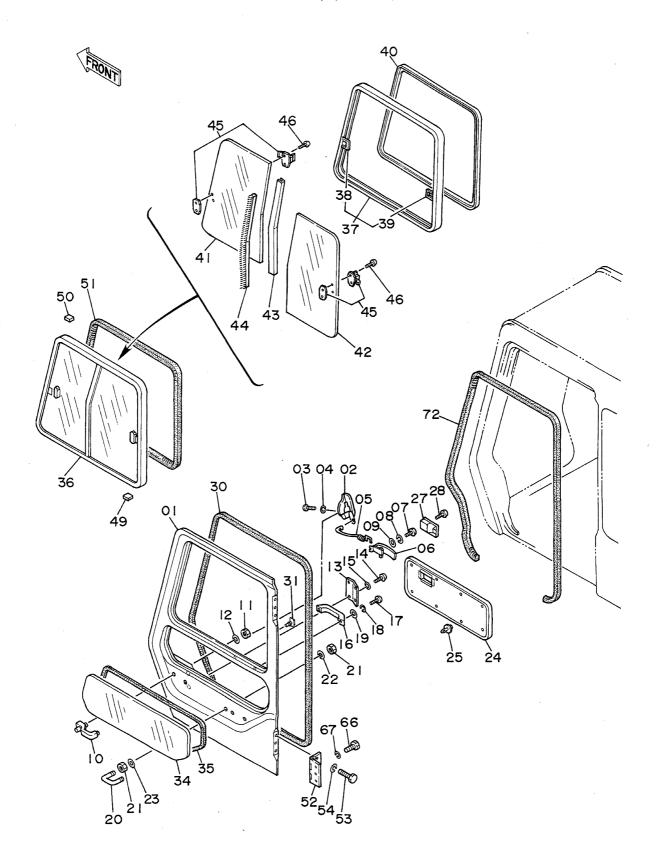

PILOT PIPINGS (2) <DX>

パイロット配管(2) <DX>

| 名     | 称                               | N a m e                        | 適用号機                     | 頁     |
|-------|---------------------------------|--------------------------------|--------------------------|-------|
|       |                                 |                                | SERIAL NO.               | PAGE  |
|       |                                 |                                |                          |       |
| パイロ   | ット配管(3-1)                       | PILOT PIPINGS (3-1)            |                          | 065   |
| パイロ   | ット配管(3 – 2)                     | PILOT PIPINGS (3-2)            |                          | 067   |
| パイロ   | ット配管(3 - 3)                     | PILOT PIPINGS (3-3)            |                          | 069   |
|       | ット配管(4)                         | PILOT PIPINGS (4)              |                          | 071   |
| パイロ   | ット配管(5)                         | PILOT PIPINGS (5)              |                          | 073   |
| コント   | ロールボックス(右) <sdx></sdx>          | CONTROL BOX (R) <sdx></sdx>    |                          | 075   |
| コント   | ロールボックス (右) <b><d x=""></d></b> | CONTROL BOX (R) <dx></dx>      |                          | 077   |
|       | ロールボックス (左)                     | CONTROL BOX (L)                |                          | 079   |
|       | パネル <sdx></sdx>                 | GAUGE PANEL <sdx></sdx>        |                          | 081   |
| ゲージ   | パネル <dx></dx>                   | GAUGE PANEL <dx></dx>          |                          | 083   |
| 電気部   | 品(1) <sdx></sdx>                | ELECTRIC PARTS (1) <sdx></sdx> |                          | 085   |
| 電気部   | 品(1) <d x=""></d>               | ELECTRIC PARTS (1) <dx></dx>   |                          | 087   |
| 電気部   | 品(2) <sdx></sdx>                | ELECTRIC PARTS (2) <sdx></sdx> |                          | 089   |
| 電気部   | 品(2) <d x=""></d>               | ELECTRIC PARTS (2) <dx></dx>   |                          | 091   |
| 電気部   | 品(3)                            | ELECTRIC PARTS (3)             |                          | 093   |
| 電気部   | 品(4) <sdx></sdx>                | ELECTRIC PARTS (4) <sdx></sdx> |                          | 095   |
| 電気部   | 品(4) <d x=""></d>               | ELECTRIC PARTS (4) <dx></dx>   |                          | 097   |
| 電気部   | 品(5) <sdx></sdx>                | ELECTRIC PARTS (5) <sdx></sdx> |                          | 099   |
| 電気部   | 品(5) <d x=""></d>               | ELECTRIC PARTS (5) <dx></dx>   |                          | 101   |
| キャブ   | グループ <sdx></sdx>                | CAB GROUP <sdx></sdx>          |                          | 103   |
| キャブ   | グループ <d x=""></d>               | CAB GROUP <dx></dx>            |                          | 105   |
| • * * | ブ(1) <sdx></sdx>                | ·CAB (1) <sdx></sdx>           |                          | 107   |
| • * + | ブ(1) <dx></dx>                  | ·CAB (1) <dx></dx>             |                          | 109   |
| • + + | ブ(2)                            | •CAB (2)                       |                          | 111   |
| • * * | ブ(3) <sdx></sdx>                | -CAB (3) <sdx></sdx>           |                          | 113   |
| • + + | ブ(3) <d x=""></d>               | •CAB (3) <dx></dx>             |                          | 115   |
| • * + | ブ(4)                            | •CÁB (4)                       |                          | 117   |
| • * * | ブ(5) <sdx></sdx>                | ·CAB (5) <sdx></sdx>           |                          | . 119 |
| • + + | ブ (5) <d x=""></d>              | ·CAB (5) <dx></dx>             |                          | 121   |
| • * * | ブ(6)                            | •CAB (6)                       |                          | 123   |
| シート   |                                 | SEAT                           |                          | 125   |
| カバー   | (1)                             | COVER (1)                      | 05001~05699, 05705~05783 | 127   |
| カバー   | (1)                             | COVER (1)                      | 05700~05704, 05784~      | 129   |
| カバー   | (2)                             | COVER (2)                      |                          | 131   |
| カバー   |                                 | COVER (3)                      |                          | 133   |
|       | ロック                             | -DOOR LOCK                     |                          | 135   |