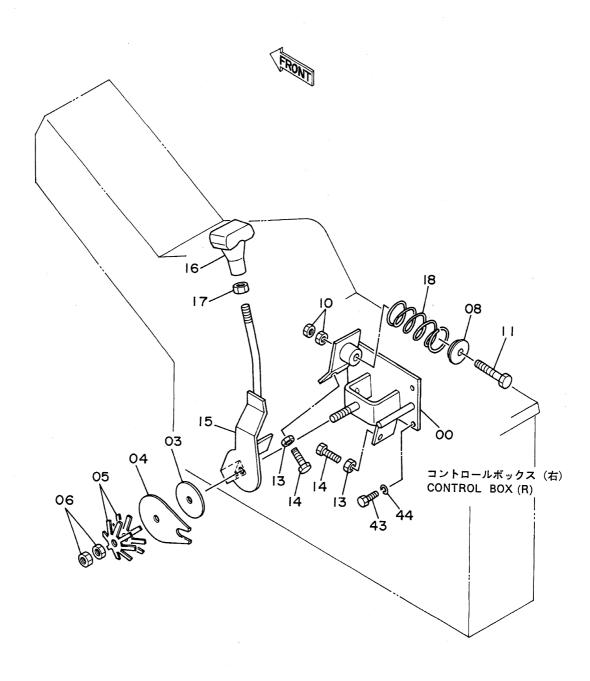

PILOT PIPINGS (2) <DX>

パイロット配管(2) <DX>

| 名     | 称                               | N a m e                        | 適用号機                     | 頁     |
|-------|---------------------------------|--------------------------------|--------------------------|-------|
|       |                                 |                                | SERIAL NO.               | PAGE  |
|       |                                 |                                |                          |       |
| パイロ   | ット配管(3-1)                       | PILOT PIPINGS (3-1)            |                          | 065   |
| パイロ   | ット配管(3 – 2)                     | PILOT PIPINGS (3-2)            |                          | 067   |
| パイロ   | ット配管(3 - 3)                     | PILOT PIPINGS (3-3)            |                          | 069   |
|       | ット配管(4)                         | PILOT PIPINGS (4)              |                          | 071   |
| パイロ   | ット配管(5)                         | PILOT PIPINGS (5)              |                          | 073   |
| コント   | ロールボックス(右) <sdx></sdx>          | CONTROL BOX (R) <sdx></sdx>    |                          | 075   |
| コント   | ロールボックス (右) <b><d x=""></d></b> | CONTROL BOX (R) <dx></dx>      |                          | 077   |
|       | ロールボックス (左)                     | CONTROL BOX (L)                |                          | 079   |
|       | パネル <sdx></sdx>                 | GAUGE PANEL <sdx></sdx>        |                          | 081   |
| ゲージ   | パネル <dx></dx>                   | GAUGE PANEL <dx></dx>          |                          | 083   |
| 電気部   | 品(1) <sdx></sdx>                | ELECTRIC PARTS (1) <sdx></sdx> |                          | 085   |
| 電気部   | 品(1) <d x=""></d>               | ELECTRIC PARTS (1) <dx></dx>   |                          | 087   |
| 電気部   | 品(2) <sdx></sdx>                | ELECTRIC PARTS (2) <sdx></sdx> |                          | 089   |
| 電気部   | 品(2) <d x=""></d>               | ELECTRIC PARTS (2) <dx></dx>   |                          | 091   |
| 電気部   | 品(3)                            | ELECTRIC PARTS (3)             |                          | 093   |
| 電気部   | 品(4) <sdx></sdx>                | ELECTRIC PARTS (4) <sdx></sdx> |                          | 095   |
| 電気部   | 品(4) <d x=""></d>               | ELECTRIC PARTS (4) <dx></dx>   |                          | 097   |
| 電気部   | 品(5) <sdx></sdx>                | ELECTRIC PARTS (5) <sdx></sdx> |                          | 099   |
| 電気部   | 品(5) <d x=""></d>               | ELECTRIC PARTS (5) <dx></dx>   |                          | 101   |
| キャブ   | グループ <sdx></sdx>                | CAB GROUP <sdx></sdx>          |                          | 103   |
| キャブ   | グループ <d x=""></d>               | CAB GROUP <dx></dx>            |                          | 105   |
| • * * | ブ(1) <sdx></sdx>                | ·CAB (1) <sdx></sdx>           |                          | 107   |
| • * + | ブ(1) <dx></dx>                  | ·CAB (1) <dx></dx>             |                          | 109   |
| • + + | ブ(2)                            | •CAB (2)                       |                          | 111   |
| • * * | ブ(3) <sdx></sdx>                | -CAB (3) <sdx></sdx>           |                          | 113   |
| • + + | ブ(3) <d x=""></d>               | •CAB (3) <dx></dx>             |                          | 115   |
| • * + | ブ(4)                            | •CÁB (4)                       |                          | 117   |
| • * * | ブ(5) <sdx></sdx>                | ·CAB (5) <sdx></sdx>           |                          | . 119 |
| • + + | ブ (5) <d x=""></d>              | ·CAB (5) <dx></dx>             |                          | 121   |
| • * * | ブ(6)                            | •CAB (6)                       |                          | 123   |
| シート   |                                 | SEAT                           |                          | 125   |
| カバー   | (1)                             | COVER (1)                      | 05001~05699, 05705~05783 | 127   |
| カバー   | (1)                             | COVER (1)                      | 05700~05704, 05784~      | 129   |
| カバー   | (2)                             | COVER (2)                      |                          | 131   |
| カバー   |                                 | COVER (3)                      |                          | 133   |
|       | ロック                             | -DOOR LOCK                     |                          | 135   |