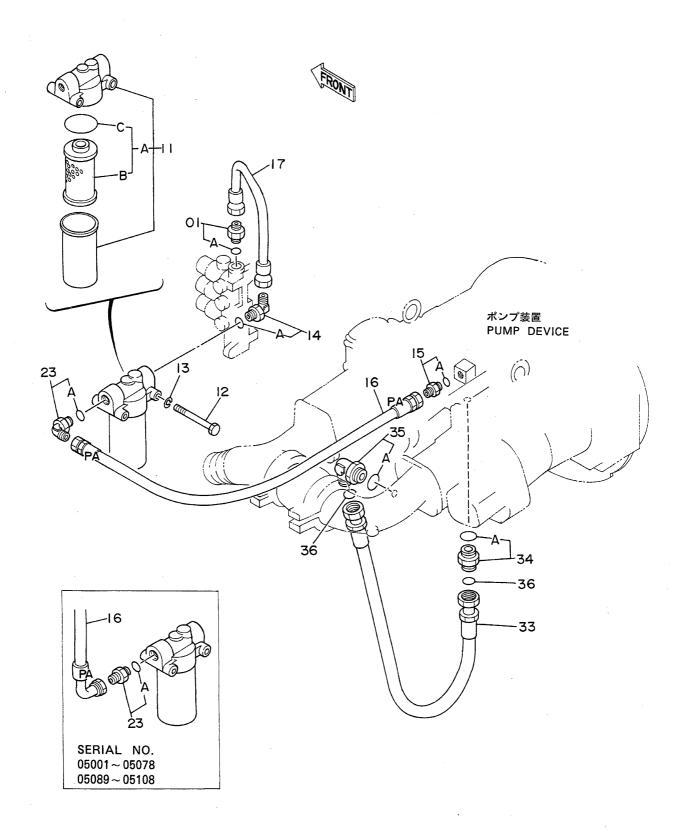

# 目 次 CONTENTS

名 称 Name 適用号機 頁 SERIAL NO. PAGE 上部旋回体 SUPERSTRUCTURE FRAME 001 フレーム **ENGINE** 003 エンジン ラジエータ RADIATOR 005 エアクリーナ AIR CLEANER 007 マフラー MUFFLER 009 バイパスフィルタ (エンジンオイル) BYPASS FILTER (ENGINE OIL) 011 FUEL TANK 013 燃料タンク ポンプ装置 PUMP DEVICE 015 017 旋回装置 SWING DEVICE オイルタンク OIL TANK 019 オイルクーラ配管(1) OIL COOLER PIPINGS (1) 05001~05078, 05089~05108 021 オイルクーラ配管(1) OIL COOLER PIPINGS (1) 05079~05088, 05109~ 023 オイルクーラ配管(2) OIL COOLER PIPINGS (2) 025 オイルクーラ配管(3) OIL COOLER PIPINGS (3) 027 本体配管(1) MAIN PIPINGS (1) 05001~05699, 05705~05783 029 031 本体配管(1) MAIN PIPINGS (1) 05700~05704, 05784~ 本体配管(2) MAIN PIPINGS (2) 05001~05699, 05705~05783 033 MAIN PIPINGS (2) 05700~05704, 05784~ 035 本体配管(2) MAIN PIPINGS (3) 037 本体配管(3) エンジンコントロールレバー(1) ENGINE CONTROL LEVER (1) 05001~05128 039 エンジンコントロールレバー(1) ENGINE CONTROL LEVER (1) 05129~05642 041 エンジンコントロールレバー(1) ENGINE CONTROL LEVER (1) 05643~ 043 ENGINE CONTROL LEVER (2) <SDX> エンジンコントロールレバー(2)<SDX> 045 エンジンコントロールレバー(2)<DX> ENGINE CONTROL LEVER (2) <DX> 047 操作レバー(1) CONTROL LEVER (1) 049 操作レバー(2) < SDX> CONTROL LEVER (2) <SDX> 051 操作レバー(2) < D X > CONTROL LEVER (2) <DX> 053 パイロット配管(1-1) < SDX> PILOT PIPINGS (1-1) (SDX> 055 パイロット配管(1-1) <DX> PILOT PIPINGS (1-1) <DX> 057 パイロット配管(1 - 2) PILOT PIPINGS (1-2) 059 パイロット配管(2) <SDX> PILOT PIPINGS (2) (SDX> 061