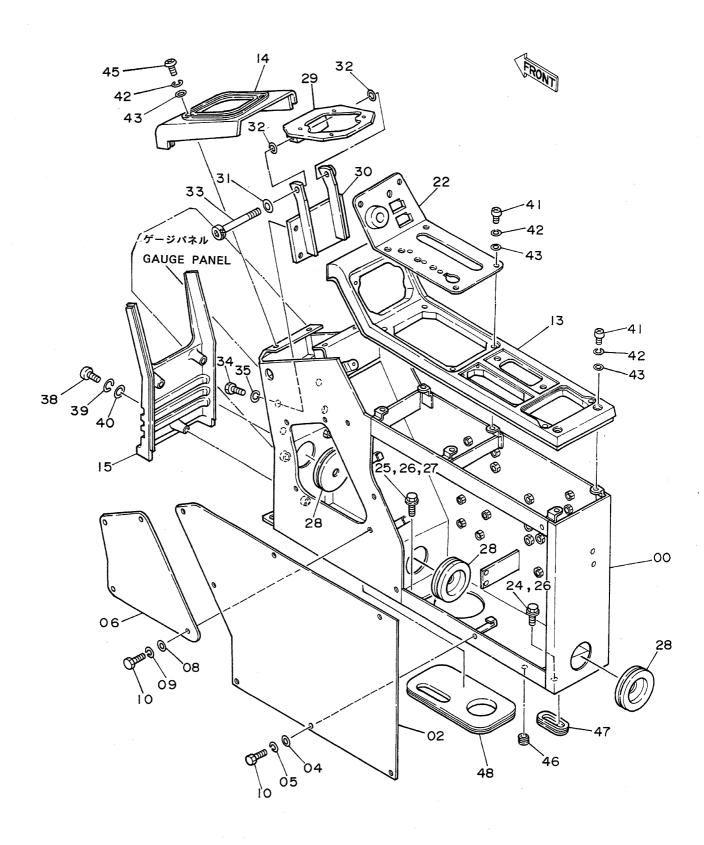

PILOT PIPINGS (2) <DX>

パイロット配管(2) <DX>

| 名     | 称                               | N a m e                        | 適用号機                     | 頁     |
|-------|---------------------------------|--------------------------------|--------------------------|-------|
|       |                                 |                                | SERIAL NO.               | PAGE  |
|       |                                 |                                |                          |       |
| パイロ   | ット配管(3-1)                       | PILOT PIPINGS (3-1)            |                          | 065   |
| パイロ   | ット配管(3 – 2)                     | PILOT PIPINGS (3-2)            |                          | 067   |
| パイロ   | ット配管(3 - 3)                     | PILOT PIPINGS (3-3)            |                          | 069   |
|       | ット配管(4)                         | PILOT PIPINGS (4)              |                          | 071   |
| パイロ   | ット配管(5)                         | PILOT PIPINGS (5)              |                          | 073   |
| コント   | ロールボックス(右) <sdx></sdx>          | CONTROL BOX (R) <sdx></sdx>    |                          | 075   |
| コント   | ロールボックス (右) <b><d x=""></d></b> | CONTROL BOX (R) <dx></dx>      |                          | 077   |
|       | ロールボックス (左)                     | CONTROL BOX (L)                |                          | 079   |
|       | パネル <sdx></sdx>                 | GAUGE PANEL <sdx></sdx>        |                          | 081   |
| ゲージ   | パネル <dx></dx>                   | GAUGE PANEL <dx></dx>          |                          | 083   |
| 電気部   | 品(1) <sdx></sdx>                | ELECTRIC PARTS (1) <sdx></sdx> |                          | 085   |
| 電気部   | 品(1) <d x=""></d>               | ELECTRIC PARTS (1) <dx></dx>   |                          | 087   |
| 電気部   | 品(2) <sdx></sdx>                | ELECTRIC PARTS (2) <sdx></sdx> |                          | 089   |
| 電気部   | 品(2) <d x=""></d>               | ELECTRIC PARTS (2) <dx></dx>   |                          | 091   |
| 電気部   | 品(3)                            | ELECTRIC PARTS (3)             |                          | 093   |
| 電気部   | 品(4) <sdx></sdx>                | ELECTRIC PARTS (4) <sdx></sdx> |                          | 095   |
| 電気部   | 品(4) <d x=""></d>               | ELECTRIC PARTS (4) <dx></dx>   |                          | 097   |
| 電気部   | 品(5) <sdx></sdx>                | ELECTRIC PARTS (5) <sdx></sdx> |                          | 099   |
| 電気部   | 品(5) <d x=""></d>               | ELECTRIC PARTS (5) <dx></dx>   |                          | 101   |
| キャブ   | グループ <sdx></sdx>                | CAB GROUP <sdx></sdx>          |                          | 103   |
| キャブ   | グループ <d x=""></d>               | CAB GROUP <dx></dx>            |                          | 105   |
| • * * | ブ(1) <sdx></sdx>                | ·CAB (1) <sdx></sdx>           |                          | 107   |
| • * + | ブ(1) <dx></dx>                  | ·CAB (1) <dx></dx>             |                          | 109   |
| • + + | ブ(2)                            | •CAB (2)                       |                          | 111   |
| • * * | ブ(3) <sdx></sdx>                | -CAB (3) <sdx></sdx>           |                          | 113   |
| • + + | ブ(3) <d x=""></d>               | •CAB (3) <dx></dx>             |                          | 115   |
| • * + | ブ(4)                            | •CÁB (4)                       |                          | 117   |
| • * * | ブ(5) <sdx></sdx>                | ·CAB (5) <sdx></sdx>           |                          | . 119 |
| • + + | ブ (5) <d x=""></d>              | ·CAB (5) <dx></dx>             |                          | 121   |
| • * * | ブ(6)                            | •CAB (6)                       |                          | 123   |
| シート   |                                 | SEAT                           |                          | 125   |
| カバー   | (1)                             | COVER (1)                      | 05001~05699, 05705~05783 | 127   |
| カバー   | (1)                             | COVER (1)                      | 05700~05704, 05784~      | 129   |
| カバー   | (2)                             | COVER (2)                      |                          | 131   |
| カバー   |                                 | COVER (3)                      |                          | 133   |
|       | ロック                             | -DOOR LOCK                     |                          | 135   |