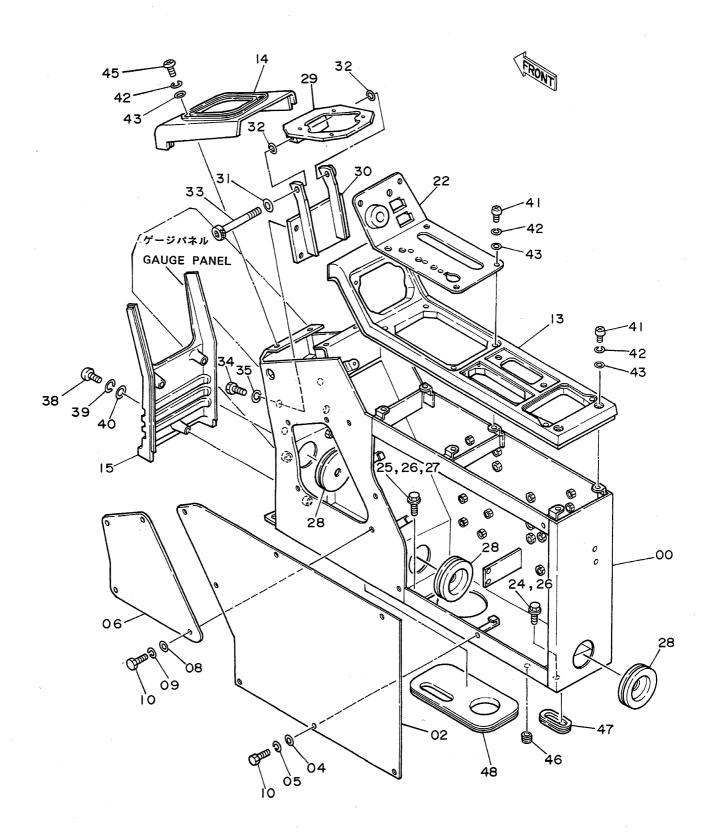

PILOT PIPINGS (2) <DX>

パイロット配管(2) <DX>

| 名     | 称                               | N a m e                        | 適用号機                     | 頁     |
|-------|---------------------------------|--------------------------------|--------------------------|-------|
|       |                                 |                                | SERIAL NO.               | PAGE  |
|       |                                 |                                |                          |       |
| パイロ   | ット配管(3-1)                       | PILOT PIPINGS (3-1)            |                          | 065   |
| パイロ   | ット配管(3 – 2)                     | PILOT PIPINGS (3-2)            |                          | 067   |
| パイロ   | ット配管(3 - 3)                     | PILOT PIPINGS (3-3)            |                          | 069   |
|       | ット配管(4)                         | PILOT PIPINGS (4)              |                          | 071   |
| パイロ   | ット配管(5)                         | PILOT PIPINGS (5)              |                          | 073   |
| コント   | ロールボックス(右) <sdx></sdx>          | CONTROL BOX (R) <sdx></sdx>    |                          | 075   |
| コント   | ロールボックス (右) <b><d x=""></d></b> | CONTROL BOX (R) <dx></dx>      |                          | 077   |
|       | ロールボックス (左)                     | CONTROL BOX (L)                |                          | 079   |
|       | パネル <sdx></sdx>                 | GAUGE PANEL <sdx></sdx>        |                          | 081   |
| ゲージ   | パネル <dx></dx>                   | GAUGE PANEL <dx></dx>          |                          | 083   |
| 電気部   | 品(1) <sdx></sdx>                | ELECTRIC PARTS (1) <sdx></sdx> |                          | 085   |
| 電気部   | 品(1) <d x=""></d>               | ELECTRIC PARTS (1) <dx></dx>   |                          | 087   |
| 電気部   | 品(2) <sdx></sdx>                | ELECTRIC PARTS (2) <sdx></sdx> |                          | 089   |
| 電気部   | 品(2) <d x=""></d>               | ELECTRIC PARTS (2) <dx></dx>   |                          | 091   |
| 電気部   | 品(3)                            | ELECTRIC PARTS (3)             |                          | 093   |
| 電気部   | 品(4) <sdx></sdx>                | ELECTRIC PARTS (4) <sdx></sdx> |                          | 095   |
| 電気部   | 品(4) <d x=""></d>               | ELECTRIC PARTS (4) <dx></dx>   |                          | 097   |
| 電気部   | 品(5) <sdx></sdx>                | ELECTRIC PARTS (5) <sdx></sdx> |                          | 099   |
| 電気部   | 品(5) <d x=""></d>               | ELECTRIC PARTS (5) <dx></dx>   |                          | 101   |
| キャブ   | グループ <sdx></sdx>                | CAB GROUP <sdx></sdx>          |                          | 103   |
| キャブ   | グループ <d x=""></d>               | CAB GROUP <dx></dx>            |                          | 105   |
| • * * | ブ(1) <sdx></sdx>                | ·CAB (1) <sdx></sdx>           |                          | 107   |
| • * + | ブ(1) <dx></dx>                  | ·CAB (1) <dx></dx>             |                          | 109   |
| • + + | ブ(2)                            | •CAB (2)                       |                          | 111   |
| • * * | ブ(3) <sdx></sdx>                | -CAB (3) <sdx></sdx>           |                          | 113   |
| • + + | ブ(3) <d x=""></d>               | •CAB (3) <dx></dx>             |                          | 115   |
| • * + | ブ(4)                            | •CÁB (4)                       |                          | 117   |
| • * * | ブ(5) <sdx></sdx>                | ·CAB (5) <sdx></sdx>           |                          | . 119 |
| • + + | ブ (5) <d x=""></d>              | ·CAB (5) <dx></dx>             |                          | 121   |
| • * * | ブ(6)                            | •CAB (6)                       |                          | 123   |
| シート   |                                 | SEAT                           |                          | 125   |
| カバー   | (1)                             | COVER (1)                      | 05001~05699, 05705~05783 | 127   |
| カバー   | (1)                             | COVER (1)                      | 05700~05704, 05784~      | 129   |
| カバー   | (2)                             | COVER (2)                      |                          | 131   |
| カバー   |                                 | COVER (3)                      |                          | 133   |
|       | ロック                             | -DOOR LOCK                     |                          | 135   |