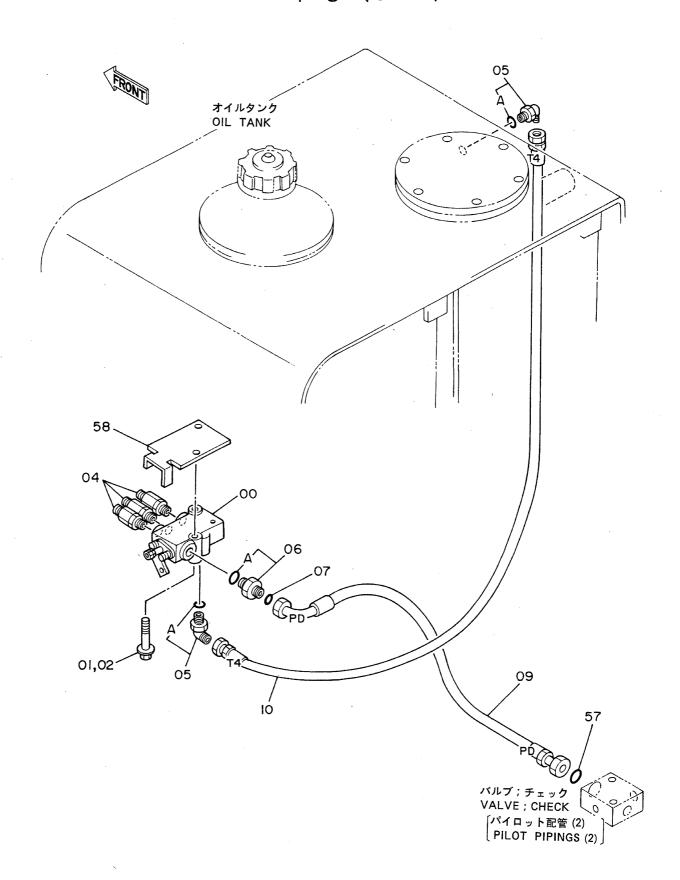

# 目 次 CONTENTS

名 称 Name 適用号機 頁 SERIAL NO. PAGE 上部旋回体 SUPERSTRUCTURE FRAME 001 フレーム **ENGINE** 003 エンジン ラジエータ RADIATOR 005 エアクリーナ AIR CLEANER 007 マフラー MUFFLER 009 バイパスフィルタ (エンジンオイル) BYPASS FILTER (ENGINE OIL) 011 FUEL TANK 013 燃料タンク ポンプ装置 PUMP DEVICE 015 017 旋回装置 SWING DEVICE オイルタンク OIL TANK 019 オイルクーラ配管(1) OIL COOLER PIPINGS (1) 05001~05078, 05089~05108 021 オイルクーラ配管(1) OIL COOLER PIPINGS (1) 05079~05088, 05109~ 023 オイルクーラ配管(2) OIL COOLER PIPINGS (2) 025 オイルクーラ配管(3) OIL COOLER PIPINGS (3) 027 本体配管(1) MAIN PIPINGS (1) 05001~05699, 05705~05783 029 031 本体配管(1) MAIN PIPINGS (1) 05700~05704, 05784~ 本体配管(2) MAIN PIPINGS (2) 05001~05699, 05705~05783 033 MAIN PIPINGS (2) 05700~05704, 05784~ 035 本体配管(2) MAIN PIPINGS (3) 037 本体配管(3) エンジンコントロールレバー(1) ENGINE CONTROL LEVER (1) 05001~05128 039 エンジンコントロールレバー(1) ENGINE CONTROL LEVER (1) 05129~05642 041 エンジンコントロールレバー(1) ENGINE CONTROL LEVER (1) 05643~ 043 ENGINE CONTROL LEVER (2) <SDX> エンジンコントロールレバー(2)<SDX> 045 エンジンコントロールレバー(2)<DX> ENGINE CONTROL LEVER (2) <DX> 047 操作レバー(1) CONTROL LEVER (1) 049 操作レバー(2) < SDX> CONTROL LEVER (2) <SDX> 051 操作レバー(2) < D X > CONTROL LEVER (2) <DX> 053 パイロット配管(1-1) < SDX> PILOT PIPINGS (1-1) (SDX> 055 パイロット配管(1-1) <DX> PILOT PIPINGS (1-1) <DX> 057 パイロット配管(1 - 2) PILOT PIPINGS (1-2) 059 パイロット配管(2) <SDX> PILOT PIPINGS (2) (SDX> 061