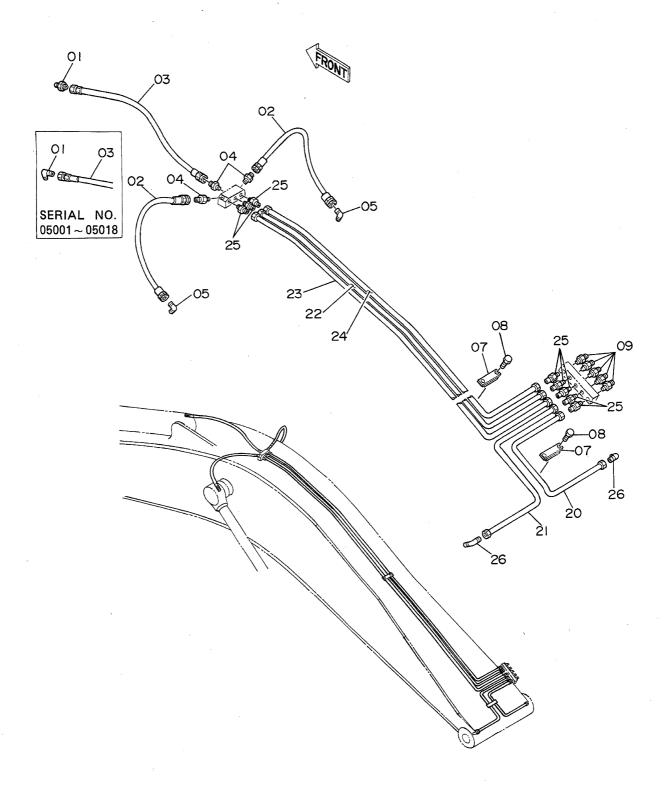

|                    |                      |    |                         |         |
|          |                    |                                       |                                           |                   |                    |                      |    |                         |         |
|          |                    |                                       |                                           |                   |                    |                      |    |                         |         |
|          |                    |                                       |                                           |                   |                    |                      |    |                         | <u></u> |

給脂配管 Lubricate Pipings



05001~

|                 |                    |                                 |                   |            |                    | 05001~             |               |                                              |      |
|-----------------|--------------------|---------------------------------|-------------------|------------|--------------------|--------------------|---------------|----------------------------------------------|------|
| 一<br>行号<br>ITEM | 部品番号<br>PART NO.   | 部 品 名<br>PART NAME              | or PART NAME CODE | 数量<br>Q'TY | サービス<br>コード<br>S.С | 適用号機<br>SERIAL NO. | 互<br>換<br>ICA | 代替部<br>REPLACEAI<br>PART<br>部品番号<br>PART NO. | 数量   |
| 01              | 4154656            | Ilb#;S                          | ELBOW;S           | 1          |                    | ~