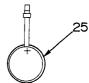

# 上部旋回体 SUPERSTRUCTURE

フレーム Frame

フレーム FRAME

| 符号   | 部品番号     | 部品名                       | or PART NAME    | 数量   | サービス | 適用号機       | 互換性      | 代替部品<br>REPLACEABLE<br>PART |            |  |
|------|----------|---------------------------|-----------------|------|------|------------|----------|-----------------------------|------------|--|
| ITEM | PART NO. | PART NAME                 | CODE            | Q'TY | s.c  | SERIAL NO. | 性<br>ICA | 部品番号<br>PART NO.            | 数量<br>Q'TY |  |
| 01   | 6007828  | ウェイト;かウンタ                 | WEIGHT; COUNTER | 1    |      |            |          |                             |            |  |
| 02   | J833030  | # <b>"</b> N <sub>F</sub> | BOLT            | 4    |      |            |          |                             |            |  |
| 03   | 4174859  | ワツシヤ                      | WASHER          | 4    |      |            |          |                             |            |  |
| 04   | 4139583  | キ <b>ヤ</b> "フ*            | CAP             | 2    |      |            |          |                             |            |  |
| 05   | J932203  | <b>#</b> " <b>ከ</b> ኑ     | BOLT            | 30   |      |            |          |                             |            |  |
| 06   | 5001871  | フレーム;メイン                  | FRAME; MAIN     | 1    |      |            |          |                             |            |  |
| 07   | 4176863  | カリ"ー;リア                   | COVER; REAR     | 1    |      |            |          |                             |            |  |
| 80   | 8033211  | ストツハ*                     | STOPPER         | 1    |      | -          |          |                             |            |  |
| 09   | J901435  | #h                        | BOLT            | 2    |      |            |          |                             |            |  |
| 10   | A590914  | ワツシヤ;スフ* リング*             | WASHER; SPRING  | 2    |      |            |          |                             |            |  |
| 11   | 4114404  | 7"7517                    | WASHER          | 2    |      |            |          |                             |            |  |
| 13   | 4013896  | <b>ታ</b> /ነ –             | COVER           | 1    |      |            |          |                             | ÷          |  |
| 14   | 4157713  | ハーツキン                     | PACKING         | 1    |      |            |          |                             |            |  |
| 15   | A590110  | קלעיני                    | WASHER          | 2    |      | ~ 05450    |          |                             |            |  |
| 16   | J901020  | <b>ቴ"</b> ሁኮ              | BOLT            | 2    |      | ~ 05450    | I        | J021025                     | 2          |  |
| 16   | J021025  | <b>ሕ"⊮</b> Ւ; セ᠘ス         | BOLT; SEMS      | 2    |      | 05451~     |          |                             |            |  |
| 25   | 8036295  | t°>                       | PIN             | 1    |      |            |          |                             |            |  |
| 27   | J932045  | #"Wh                      | BOLT            | 2    |      |            |          |                             |            |  |
| 28   | A590920  | ワツシヤ;スプリンク``              | WASHER; SPRING  | 2    |      |            |          |                             |            |  |
| 30   | J951020  | ナット                       | NUT             | 4    |      |            | <u> </u> |                             | .]         |  |
| 31   | M222004  | <b>ቱ</b> " <b>ዞ</b> Ի     | BOLT            | 2    |      |            | l        |                             |            |  |
| 32   | 4101281  | 54 1.2                    | SHIM 1.2        | 4    | R    |            |          |                             | 1          |  |
| 33   | 3038442  | t°5                       | PIN             | 2    |      |            |          |                             |            |  |
| 34   | 4201995  | フ゛ツᢒング゛;ラバー               | BUSHING; RUBBER | 2    |      |            | ١.       |                             |            |  |
| 35   | 4200176  | ブ゛ツラング;ラバー                | BUSHING; RUBBER | 2    |      |            |          |                             |            |  |
| 36   | 4201749  | ブ゛ツもング゛;ラハ゛-              | BUSHING: RUBBER | 2    |      |            |          |                             |            |  |
| 37   | 4201986  | フ゛ツラシグ;ラバー                | BUSHING; RUBBER | 1    |      |            |          |                             |            |  |
| 38   | 4191977  | <b>ブ゙ツラ</b> シグ;ラバー        | BUSHING; RUBBER | 2    |      |            |          |                             |            |  |
| 39   | 4191978  | ブツラング;ラバー                 | BUSHING; RUBBER | 1    |      |            |          |                             |            |  |
| 40   | 4199833  | プルート                      | PLATE           | 1    |      |            |          |                             |            |  |
| 41   | 431578   | JIV7                      | CORK            | 3    |      |            | l        |                             |            |  |
| 43   | 4144511  | 54 3.2                    | SHIM 3.2        | 1    | R    |            |          |                             |            |  |
| 44   | 4144512  | 54 2.3                    | SHIM 2.3        | 1    | R    | -          |          |                             |            |  |
| 45   | 4144513  | 54 1.2                    | SHIM 1.2        | 2    | R    |            |          |                             |            |  |
| 48   | 4207423  | フ"ツランク";ラバー               | BUSHING; RUBBER | 1    |      | 05174~     |          |                             |            |  |
|      |          |                           |                 |      |      |            |          | ,                           |            |  |
|      |          |                           | ^               | -    |      |            |          |                             |            |  |
|      |          |                           |                 |      |      |            |          |                             | 1          |  |
|      |          |                           |                 |      |      |            |          |                             |            |  |
|      |          | 1 .                       |                 |      |      |            | <u></u>  | <u></u>                     | <u> </u>   |  |