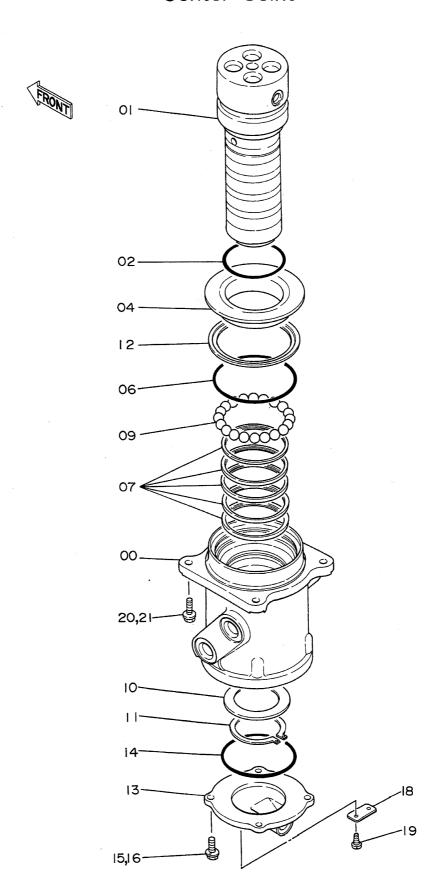

| 名       | <b>称</b>                        | Name 適用号機                                                         | 頁                |
|---------|---------------------------------|-------------------------------------------------------------------|------------------|
| 7.5     | 121                             |                                                                   | PAGE             |
|         |                                 | SERIAL NO.                                                        | THUE             |
| コントロ    | ロールボックス(右)<4本レバー式>              | CONTROL BOX (R) <4-LEVER TYPE>                                    | 193              |
| キャブ     | ゲループ <b>&lt;4</b> 本レバー式>        | CAB GROUP <4-LEVER TYPE>                                          | 195              |
| シート・    | <4本レバー式>                        | SEAT <4-LEVER TYPE>                                               | 197              |
| 燃料ダ     | ブルフィルタ                          | FUEL DOUBLE FILTER                                                | 199              |
| ウィン     | ドガード                            | WINDOW GUARD                                                      | 201              |
| センタ     | ーカバー                            | CENTER COVER                                                      | 203              |
| トラッ:    | クリンク 800G(スタンダードトラック)           | TRACK-LINK 800G (STD. TRACK)                                      | 205              |
| トラッ:    | クリンク 800G(LCトラック)               | TRACK-LINK 800G (LC TRACK)                                        | 207              |
| トラッ     | クリンク 900A(スタンダードトラック)           | TRACK-LINK 900A (STD. TRACK)                                      | 209              |
| トラッ     | クリンク 900A(LCトラック)               | TRACK-LINK 900A (LC TRACK)                                        | 211              |
| ロング     | 7-4 3. 61M                      | LONG ARM 3.61M                                                    | 213              |
| ショー     | トアーム 2. 3M                      | SHORT ARM 2.3M                                                    | 215              |
| スーパ・    | ーショートアーム 1.9M                   | SUPER SHORT ARM 1.9M                                              | 217              |
| バケッ     | F 0. 7                          | BUCKET 0.7                                                        | 219              |
| バケッ     | F 1. 0                          | BUCKET 1.0                                                        | 221              |
| バケッ     | · 1. 1                          | BUCKET 1.1                                                        | 223              |
| バケッ     | · 1. 2                          | BUCKET 1.2                                                        | 225              |
| ロック     | バケット 0.8                        | ROCK BUCKET 0.8                                                   | 227              |
| リッパ     | バケット 0.7                        | RIPPER BUCKET 0.7                                                 | 229              |
| 1本爪     | IJ <sub>ツ</sub> プ               | ONE-POINT RIPPER                                                  | 231              |
| ホース     | ラプチャーバルブ配管(ブーム)                 | HOSE RUPTURE VALVE PIPINGS (BOOM)                                 | 233              |
| ホース     | ラプチャーバルブ配管(アーム)                 | HOSE RUPTURE VALVE PIPINGS (ARM) 05001~05665                      | 235              |
| ホース     | ラプチャーバルブ配管(アーム)                 | HOSE RUPTURE VALVE PIPINGS (ARM) 05666~                           | 237              |
| 予備ペ     | _                               | SPARE PEDAL                                                       | 239              |
| 予備ペ     | ダル用パイロット配管                      | PTI OT PIDINGS FOR SPADE PENAL                                    | 241              |
| ブレー     | カ,クラッシャ用配管(1)                   | PIPINGS (1) FOR BREAKER, CRUSHER                                  | 243              |
| ブレー     | カ,クラッシャ用配管(2)                   | PIPINGS (2) FOR BREAKER, CRUSHER                                  | 245              |
| ブレー     | カ,クラッシャ用配管(3)                   | PIPINGS (3) FOR BREAKER, CRUSHER                                  | 247              |
|         | <b><npkブレーカ></npkブレーカ></b>      | <npk breaker=""></npk>                                            |                  |
| ブレー     | カ,クラッシャ用配管(3)                   | PIPINGS (3) FOR BREAKER, CRUSHER                                  | 249              |
|         | <npkブレーカ&クラッシャ></npkブレーカ&クラッシャ> | <npk &="" breaker="" crusher=""></npk>                            |                  |
| ブレー     | カ, クラッシャ用配管(3)                  | PIPINGS (3) FOR BREAKER, CRUSHER                                  | 251              |
| ******* | <オカダ/古河ブレーカ>                    | <okada breaker="" furukawa=""></okada>                            |                  |
| ブレー     | カ,クラッシャ用配管(3)                   | PIPINGS (3) FOR BREAKER, CRUSHER                                  | 253              |
|         | <オカダ/古河ブレーカ&クラッシャ>              | <pre><okada &="" breaker="" crusher="" furukama=""></okada></pre> | PARPANAAN SPONGS |
| 合流配     | 管(1)                            | CONFLUENT PIPINGS (1)                                             | 255              |