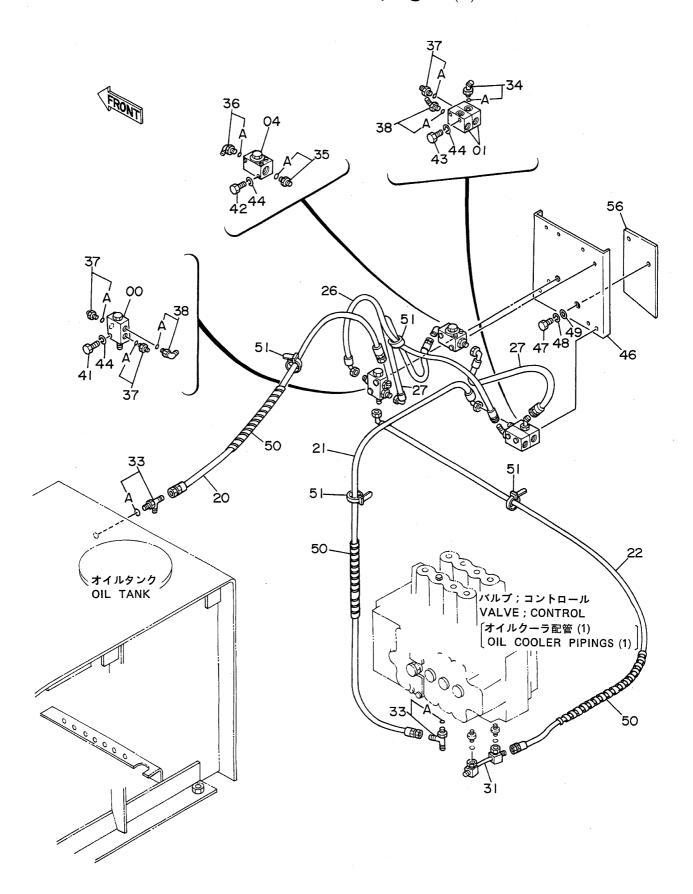

| 名称                     | Name                            | 適用号機                                    | Ţ   |
|------------------------|---------------------------------|-----------------------------------------|-----|
|                        |                                 | SERIAL NO.                              | PAG |
|                        |                                 |                                         |     |
| エンジンカバー                | ENGINE COVER                    |                                         | 13  |
| アンダーカバー                | UNDER COVER                     |                                         | 13  |
| カーヒータ <sdx></sdx>      | CAR HEATER <sdx></sdx>          |                                         | 14  |
| カーヒータ配管 <sdx></sdx>    | CAR HEATER PIPINGS (SDX)        |                                         | 14  |
| トラック                   | TRACK                           |                                         |     |
| トラックフレーム (スタンダードトラック)  | TRACK FRAME (STD. TRACK)        |                                         | 14  |
| トラックフレーム(LCトラック)       | TRACK FRAME (LC TRACK)          |                                         | 14  |
| 走行装置                   | TRAVEL DEVICE                   |                                         | 14  |
| フロントアイドラ               | FRONT IDLER                     |                                         | 15  |
| アジャスタ                  | ADJUSTER                        |                                         | 15  |
| 上ローラ                   | UPPER ROLLER                    |                                         | 15  |
| 下ローラ(スタンダードトラック)       | LOWER ROLLER (STD. TRACK)       |                                         | 15  |
| 下ローラ(LCトラック)           | LOWER ROLLER (LC TRACK)         | *************************************** | 15  |
| トラックリンク 600G(スタンダードトラッ | ク) TRACK-LINK 600G (STD. TRACK) |                                         | 16  |
| トラックリンク 600G(LCトラック)   | TRACK-LINK 600G (LC TRACK)      | ~~~~                                    | 16  |
| センタージョイント              | CENTER JOINT                    |                                         | 16  |
| 走行配管(スタンダードトラック)       | TRAVEL PIPINGS (STD. TRACK)     |                                         | 16  |
| 走行配管(LCトラック)           | TRAVEL PIPINGS (LC TRACK)       |                                         | 16  |
| フロントアタッチメント            | FRONT ATTACHMENT                |                                         |     |
| ブーム                    | BOOM                            |                                         | 17  |
| スタンダードアーム 2.96M        | STD. ARM 2.96M                  |                                         | 17  |
| バケット 0. 9              | BUCKET 0.9                      |                                         | 17  |
| フロント配管                 | FRONT PIPINGS                   |                                         | 17  |
| 給脂配管                   | LUBRICATE PIPINGS               |                                         | 17  |
| 工具及び予備品                | TOOLS AND SPARE I               | PARTS                                   |     |
| 工具                     | TOOLS                           |                                         | 18  |
| 予備品                    | SPARE PARTS                     |                                         | 18  |
|                        |                                 |                                         |     |
| オプショナルパーツ              | OPTIONAL PARTS                  |                                         |     |
| # ラジエータ(ウェービー フィン)     | RADIATOR (WAVY FIN)             |                                         | 18  |
| 操作レバー(1)<4本レバー式>       | CONTROL LEVER (1) <4-LEVER TYPE | >                                       | 18  |