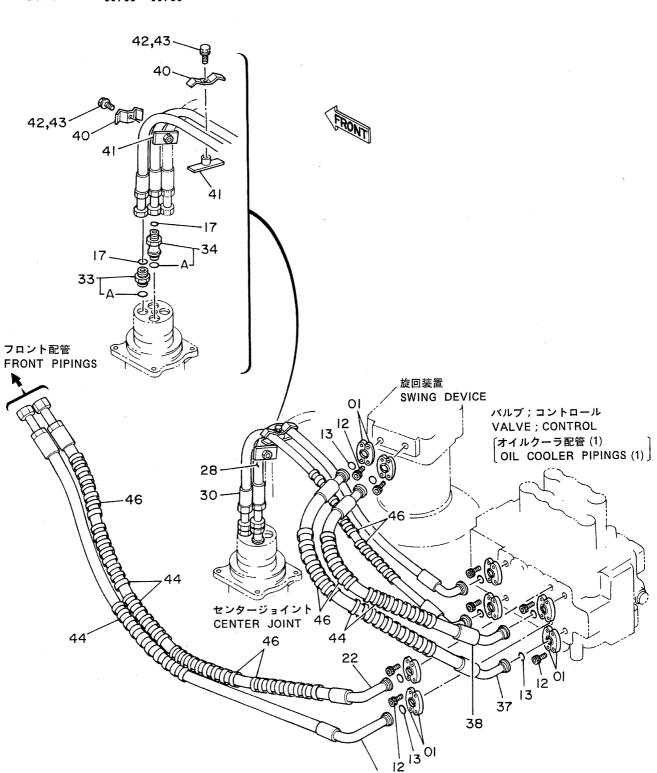

| 名称                     | Name                            | 適用号機                                    | Ţ   |
|------------------------|---------------------------------|-----------------------------------------|-----|
|                        |                                 | SERIAL NO.                              | PAG |
|                        |                                 |                                         |     |
| エンジンカバー                | ENGINE COVER                    |                                         | 13  |
| アンダーカバー                | UNDER COVER                     |                                         | 13  |
| カーヒータ <sdx></sdx>      | CAR HEATER <sdx></sdx>          |                                         | 14  |
| カーヒータ配管 <sdx></sdx>    | CAR HEATER PIPINGS (SDX)        |                                         | 14  |
| トラック                   | TRACK                           |                                         |     |
| トラックフレーム (スタンダードトラック)  | TRACK FRAME (STD. TRACK)        |                                         | 14  |
| トラックフレーム(LCトラック)       | TRACK FRAME (LC TRACK)          |                                         | 14  |
| 走行装置                   | TRAVEL DEVICE                   |                                         | 14  |
| フロントアイドラ               | FRONT IDLER                     |                                         | 15  |
| アジャスタ                  | ADJUSTER                        |                                         | 15  |
| 上ローラ                   | UPPER ROLLER                    |                                         | 15  |
| 下ローラ(スタンダードトラック)       | LOWER ROLLER (STD. TRACK)       |                                         | 15  |
| 下ローラ(LCトラック)           | LOWER ROLLER (LC TRACK)         | *************************************** | 15  |
| トラックリンク 600G(スタンダードトラッ | ク) TRACK-LINK 600G (STD. TRACK) |                                         | 16  |
| トラックリンク 600G(LCトラック)   | TRACK-LINK 600G (LC TRACK)      | ~~~~                                    | 16  |
| センタージョイント              | CENTER JOINT                    |                                         | 16  |
| 走行配管(スタンダードトラック)       | TRAVEL PIPINGS (STD. TRACK)     |                                         | 16  |
| 走行配管(LCトラック)           | TRAVEL PIPINGS (LC TRACK)       |                                         | 16  |
| フロントアタッチメント            | FRONT ATTACHMENT                |                                         |     |
| ブーム                    | BOOM                            |                                         | 17  |
| スタンダードアーム 2.96M        | STD. ARM 2.96M                  |                                         | 17  |
| バケット 0. 9              | BUCKET 0.9                      |                                         | 17  |
| フロント配管                 | FRONT PIPINGS                   |                                         | 17  |
| 給脂配管                   | LUBRICATE PIPINGS               |                                         | 17  |
| 工具及び予備品                | TOOLS AND SPARE I               | PARTS                                   |     |
| 工具                     | TOOLS                           |                                         | 18  |
| 予備品                    | SPARE PARTS                     |                                         | 18  |
|                        |                                 |                                         |     |
| オプショナルパーツ              | OPTIONAL PARTS                  |                                         |     |
| # ラジエータ(ウェービー フィン)     | RADIATOR (WAVY FIN)             |                                         | 18  |
| 操作レバー(1)<4本レバー式>       | CONTROL LEVER (1) <4-LEVER TYPE | >                                       | 18  |