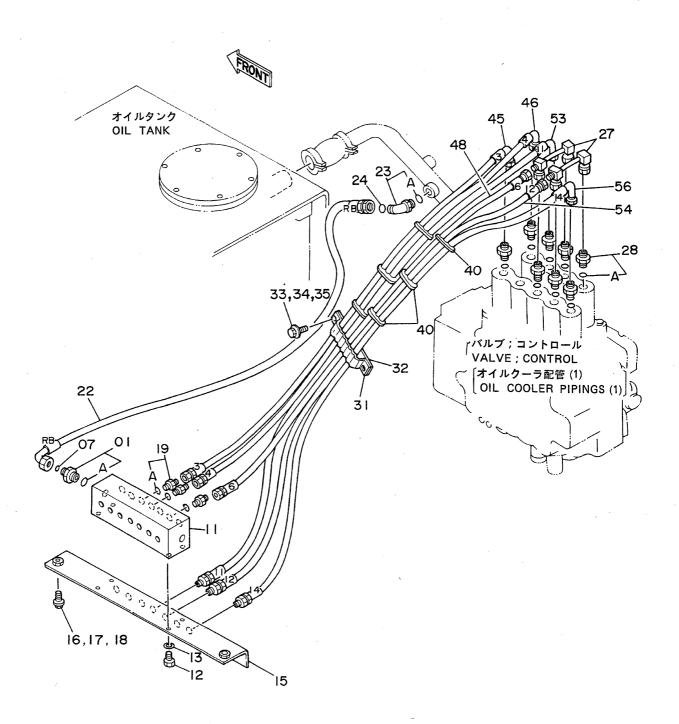

# 目 次 CONTENTS

名 称 Name 適用号機 頁 SERIAL NO. PAGE 上部旋回体 SUPERSTRUCTURE FRAME 001 フレーム **ENGINE** 003 エンジン ラジエータ RADIATOR 005 エアクリーナ AIR CLEANER 007 マフラー MUFFLER 009 バイパスフィルタ (エンジンオイル) BYPASS FILTER (ENGINE OIL) 011 FUEL TANK 013 燃料タンク ポンプ装置 PUMP DEVICE 015 017 旋回装置 SWING DEVICE オイルタンク OIL TANK 019 オイルクーラ配管(1) OIL COOLER PIPINGS (1) 05001~05078, 05089~05108 021 オイルクーラ配管(1) OIL COOLER PIPINGS (1) 05079~05088, 05109~ 023 オイルクーラ配管(2) OIL COOLER PIPINGS (2) 025 オイルクーラ配管(3) OIL COOLER PIPINGS (3) 027 本体配管(1) MAIN PIPINGS (1) 05001~05699, 05705~05783 029 031 本体配管(1) MAIN PIPINGS (1) 05700~05704, 05784~ 本体配管(2) MAIN PIPINGS (2) 05001~05699, 05705~05783 033 MAIN PIPINGS (2) 05700~05704, 05784~ 035 本体配管(2) MAIN PIPINGS (3) 037 本体配管(3) エンジンコントロールレバー(1) ENGINE CONTROL LEVER (1) 05001~05128 039 エンジンコントロールレバー(1) ENGINE CONTROL LEVER (1) 05129~05642 041 エンジンコントロールレバー(1) ENGINE CONTROL LEVER (1) 05643~ 043 ENGINE CONTROL LEVER (2) <SDX> エンジンコントロールレバー(2)<SDX> 045 エンジンコントロールレバー(2)<DX> ENGINE CONTROL LEVER (2) <DX> 047 操作レバー(1) CONTROL LEVER (1) 049 操作レバー(2) < SDX> CONTROL LEVER (2) <SDX> 051 操作レバー(2) < D X > CONTROL LEVER (2) <DX> 053 パイロット配管(1-1) < SDX> PILOT PIPINGS (1-1) (SDX> 055 パイロット配管(1-1) <DX> PILOT PIPINGS (1-1) <DX> 057 パイロット配管(1 - 2) PILOT PIPINGS (1-2) 059 パイロット配管(2) <SDX> PILOT PIPINGS (2) (SDX> 061