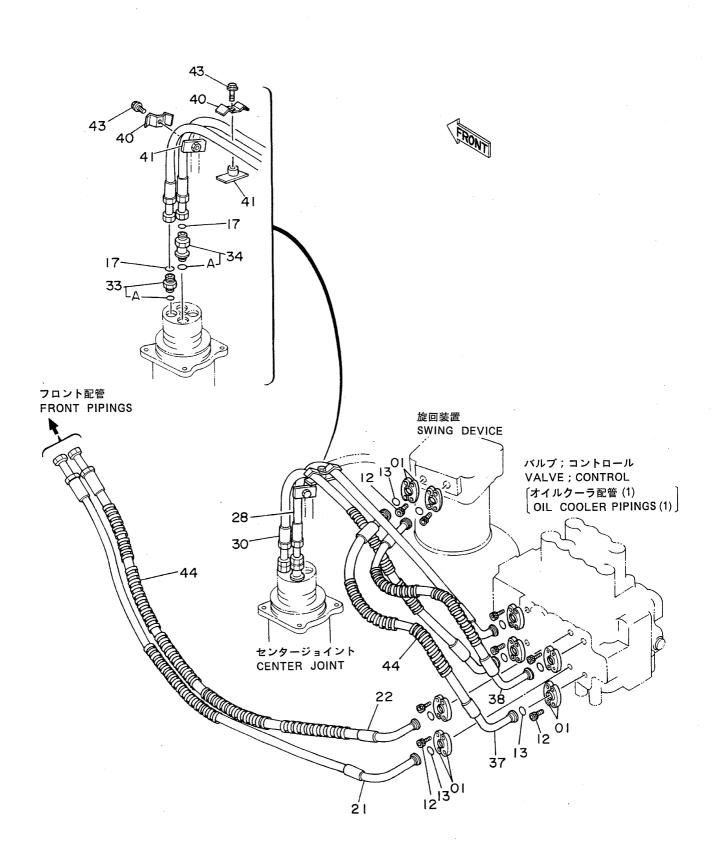

| 名称                     | Name                            | 適用号機                                    | Ţ   |
|------------------------|---------------------------------|-----------------------------------------|-----|
|                        |                                 | SERIAL NO.                              | PAG |
|                        |                                 |                                         |     |
| エンジンカバー                | ENGINE COVER                    |                                         | 13  |
| アンダーカバー                | UNDER COVER                     |                                         | 13  |
| カーヒータ <sdx></sdx>      | CAR HEATER <sdx></sdx>          |                                         | 14  |
| カーヒータ配管 <sdx></sdx>    | CAR HEATER PIPINGS (SDX)        |                                         | 14  |
| トラック                   | TRACK                           |                                         |     |
| トラックフレーム (スタンダードトラック)  | TRACK FRAME (STD. TRACK)        |                                         | 14  |
| トラックフレーム(LCトラック)       | TRACK FRAME (LC TRACK)          |                                         | 14  |
| 走行装置                   | TRAVEL DEVICE                   |                                         | 14  |
| フロントアイドラ               | FRONT IDLER                     |                                         | 15  |
| アジャスタ                  | ADJUSTER                        |                                         | 15  |
| 上ローラ                   | UPPER ROLLER                    |                                         | 15  |
| 下ローラ(スタンダードトラック)       | LOWER ROLLER (STD. TRACK)       |                                         | 15  |
| 下ローラ(LCトラック)           | LOWER ROLLER (LC TRACK)         | *************************************** | 15  |
| トラックリンク 600G(スタンダードトラッ | ク) TRACK-LINK 600G (STD. TRACK) |                                         | 16  |
| トラックリンク 600G(LCトラック)   | TRACK-LINK 600G (LC TRACK)      | ~~~~                                    | 16  |
| センタージョイント              | CENTER JOINT                    |                                         | 16  |
| 走行配管(スタンダードトラック)       | TRAVEL PIPINGS (STD. TRACK)     |                                         | 16  |
| 走行配管(LCトラック)           | TRAVEL PIPINGS (LC TRACK)       |                                         | 16  |
| フロントアタッチメント            | FRONT ATTACHMENT                |                                         |     |
| ブーム                    | BOOM                            |                                         | 17  |
| スタンダードアーム 2.96M        | STD. ARM 2.96M                  |                                         | 17  |
| バケット 0. 9              | BUCKET 0.9                      |                                         | 17  |
| フロント配管                 | FRONT PIPINGS                   |                                         | 17  |
| 給脂配管                   | LUBRICATE PIPINGS               |                                         | 17  |
| 工具及び予備品                | TOOLS AND SPARE I               | PARTS                                   |     |
| 工具                     | TOOLS                           |                                         | 18  |
| 予備品                    | SPARE PARTS                     |                                         | 18  |
|                        |                                 |                                         |     |
| オプショナルパーツ              | OPTIONAL PARTS                  |                                         |     |
| # ラジエータ(ウェービー フィン)     | RADIATOR (WAVY FIN)             |                                         | 18  |
| 操作レバー(1)<4本レバー式>       | CONTROL LEVER (1) <4-LEVER TYPE | >                                       | 18  |