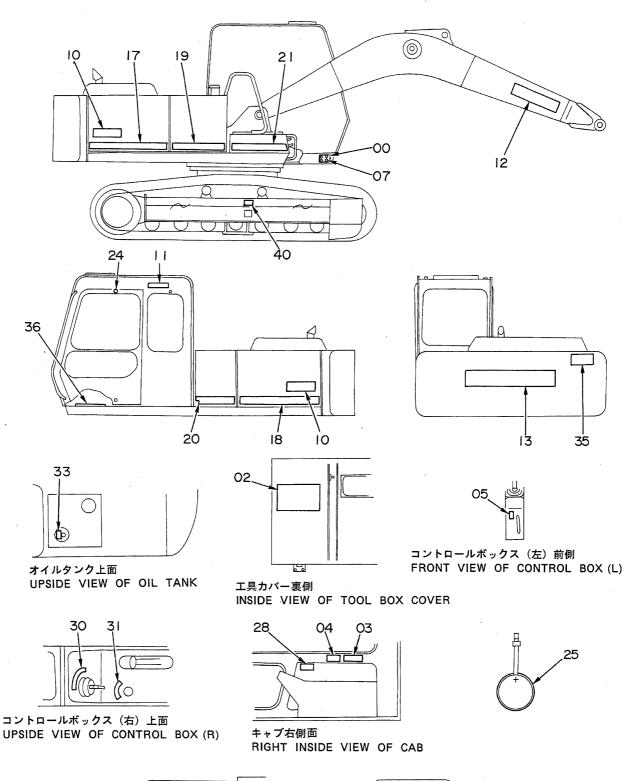

# 上部旋回体 SUPERSTRUCTURE

フレーム Frame

フレーム FRAME

| 符号   | 部品番号     | 部品名                       | or PART NAME    | 数量   | サービス | 適用号機       | 互換性      | 代替部品<br>REPLACEABLE<br>PART |            |  |
|------|----------|---------------------------|-----------------|------|------|------------|----------|-----------------------------|------------|--|
| ITEM | PART NO. | PART NAME                 | CODE            | Q'TY | s.c  | SERIAL NO. | 性<br>ICA | 部品番号<br>PART NO.            | 数量<br>Q'TY |  |
| 01   | 6007828  | ウェイト;かウンタ                 | WEIGHT; COUNTER | 1    |      |            |          |                             |            |  |
| 02   | J833030  | # <b>"</b> N <sub>F</sub> | BOLT            | 4    |      |            |          |                             |            |  |
| 03   | 4174859  | ワツシヤ                      | WASHER          | 4    |      |            |          |                             |            |  |
| 04   | 4139583  | キ <b>ヤ</b> "フ*            | CAP             | 2    |      |            |          |                             |            |  |
| 05   | J932203  | <b>#</b> " <b>ከ</b> ኑ     | BOLT            | 30   |      |            |          |                             |            |  |
| 06   | 5001871  | フレーム;メイン                  | FRAME; MAIN     | 1    |      |            |          |                             |            |  |
| 07   | 4176863  | カリ"ー;リア                   | COVER; REAR     | 1    |      |            |          |                             |            |  |
| 80   | 8033211  | ストツハ*                     | STOPPER         | 1    |      | -          |          |                             |            |  |
| 09   | J901435  | #h                        | BOLT            | 2    |      |            |          |                             |            |  |
| 10   | A590914  | ワツシヤ;スフ* リング*             | WASHER; SPRING  | 2    |      |            |          |                             |            |  |
| 11   | 4114404  | 7"7517                    | WASHER          | 2    |      |            |          |                             |            |  |
| 13   | 4013896  | <b>ታ</b> /ነ –             | COVER           | 1    |      |            |          |                             | ÷          |  |
| 14   | 4157713  | ハーツキン                     | PACKING         | 1    |      |            |          |                             |            |  |
| 15   | A590110  | קלעיני                    | WASHER          | 2    |      | ~ 05450    |          |                             |            |  |
| 16   | J901020  | <b>ቴ"</b> ሁኮ              | BOLT            | 2    |      | ~ 05450    | I        | J021025                     | 2          |  |
| 16   | J021025  | <b>ሕ"⊮</b> Ւ; セ᠘ス         | BOLT; SEMS      | 2    |      | 05451~     |          |                             |            |  |
| 25   | 8036295  | t°>                       | PIN             | 1    |      |            |          |                             |            |  |
| 27   | J932045  | #"Wh                      | BOLT            | 2    |      |            |          |                             |            |  |
| 28   | A590920  | ワツシヤ;スプリンク``              | WASHER; SPRING  | 2    |      |            |          |                             |            |  |
| 30   | J951020  | ナット                       | NUT             | 4    |      |            | <u> </u> |                             | .]         |  |
| 31   | M222004  | <b>ቱ</b> " <b>ዞ</b> Ի     | BOLT            | 2    |      |            | l        |                             |            |  |
| 32   | 4101281  | 54 1.2                    | SHIM 1.2        | 4    | R    |            |          |                             | 1          |  |
| 33   | 3038442  | t°5                       | PIN             | 2    |      |            |          |                             |            |  |
| 34   | 4201995  | フ゛ツᢒング゛;ラバー               | BUSHING; RUBBER | 2    |      |            | ١.       |                             |            |  |
| 35   | 4200176  | ブ゛ツラング;ラバー                | BUSHING; RUBBER | 2    |      |            |          |                             |            |  |
| 36   | 4201749  | ブ゛ツもング゛;ラハ゛-              | BUSHING: RUBBER | 2    |      |            |          |                             |            |  |
| 37   | 4201986  | フ゛ツラシグ;ラバー                | BUSHING; RUBBER | 1    |      |            |          |                             |            |  |
| 38   | 4191977  | <b>ブ゙ツラ</b> シグ;ラバー        | BUSHING; RUBBER | 2    |      |            |          |                             |            |  |
| 39   | 4191978  | ブツラング;ラバー                 | BUSHING; RUBBER | 1    |      |            |          |                             |            |  |
| 40   | 4199833  | プルート                      | PLATE           | 1    |      |            |          |                             |            |  |
| 41   | 431578   | JIV7                      | CORK            | 3    |      |            | l        |                             |            |  |
| 43   | 4144511  | 54 3.2                    | SHIM 3.2        | 1    | R    |            |          |                             |            |  |
| 44   | 4144512  | 54 2.3                    | SHIM 2.3        | 1    | R    | -          |          |                             |            |  |
| 45   | 4144513  | 54 1.2                    | SHIM 1.2        | 2    | R    |            |          |                             |            |  |
| 48   | 4207423  | フ"ツランク";ラバー               | BUSHING; RUBBER | 1    |      | 05174~     |          |                             |            |  |
|      |          |                           |                 |      |      |            |          | ,                           |            |  |
|      |          |                           | ^               | -    |      |            |          |                             |            |  |
|      |          |                           |                 |      |      |            |          |                             | 1          |  |
|      |          |                           |                 |      |      |            |          |                             |            |  |
|      |          | 1 .                       |                 |      |      |            | <u></u>  | <u></u>                     | <u> </u>   |  |

エ ン ジ ン Engine

IDD"D ENGINE

| Arte C3                                 | ## C ## C        | <b>T C C</b>                     |                         | ж          | サービス       | ) <del></del>      | 互換 | 代替部<br>REPLACEA<br>PART  | BLE            |
|-----------------------------------------|------------------|----------------------------------|-------------------------|------------|------------|--------------------|----|--------------------------|----------------|
| 符号<br>ITEM                              | 部品番号<br>PART NO. | 部 品 名<br>PART NAME               | or PART NAME<br>CODE    | 数量<br>Q'TY | ⊐-F<br>S.C | 適用号機<br>SERIAL NO. | 性  | PART<br>部品番号<br>PART NO. | 数量             |
| 00                                      | 4176898          | IDГD                             | ENGINE                  | 1          | Z          |                    |    |                          |                |
| A00                                     | 4206088          | ・ベルト;ファン(1=2ホン)                  | ·BELT; FAN (1=2 PIECES) | 1          | Z          |                    |    |                          |                |
| 00B                                     | 4206089          | ·フィルタ;オイル                        | •FILTER;OIL             | 1          | Z          |                    |    |                          |                |
| 000                                     | 4206090          | ・フィルタ;フューエル                      | ·FILTER; FUEL           | 1          | Z          |                    |    |                          |                |
| 07                                      | 3035485          | ホース;ウオータ                         | HOSE; WATER             | 1          |            |                    |    |                          |                |
| 08                                      | 3035487          | ホース;ウオータ                         | HOSE; WATER             | 1          |            |                    |    |                          | ]              |
| 09                                      | 4504199          | クランフ°;ホース                        | CLAMP; HOSE             | 4          |            |                    |    |                          |                |
| 11                                      | 3037395          | フ゛ラケット                           | BRACKET                 | 1          |            |                    |    |                          |                |
| 12                                      | 4190200          | # <b>*</b>   <b>I</b>   <b>I</b> | BOLT                    | 8          |            |                    |    |                          |                |
| 13                                      | 4086891          | <b>ל</b> פעיר                    | WASHER                  | 8          |            |                    |    |                          |                |
| 14                                      | 4189054          | フ゛ラケツト                           | BRACKET                 | 2          |            |                    |    |                          |                |
| 15                                      | 4189053          | プ・レート                            | PLATE                   | - 1        |            |                    |    |                          |                |
| 16                                      | 4188648          | 5/)"-                            | RUBBER                  | 4          |            |                    |    |                          | 1              |
| 17                                      | 4188649          | 5Λ"-                             | RUBBER                  | . 4        |            |                    |    |                          |                |
| 18                                      | J951018          | ナット                              | NUT                     | 4          |            |                    |    |                          | <u> </u>       |
| 19                                      | 4114406          | ワツシヤ                             | Washer                  | 8          |            |                    |    |                          |                |
| 21                                      | 4189017          | プレート                             | PLATE                   | 2          |            |                    |    | -                        |                |
| 22                                      | 4189018          | スト <b>ツ</b> ハ*                   | STOPPER                 | 8          |            |                    |    |                          |                |
| 55                                      | J931806          | #h                               | BOLT                    | 4          |            |                    |    |                          |                |
|                                         |                  |                                  |                         |            |            |                    |    |                          |                |
|                                         |                  |                                  |                         |            |            |                    |    |                          |                |
|                                         |                  |                                  |                         |            |            |                    |    |                          |                |
|                                         |                  |                                  |                         |            |            |                    |    |                          |                |
|                                         |                  |                                  |                         |            | -          | -                  |    |                          | 1              |
|                                         | +                |                                  |                         |            |            |                    |    |                          |                |
|                                         |                  |                                  |                         |            |            |                    |    |                          |                |
|                                         |                  |                                  |                         |            |            |                    |    |                          |                |
|                                         |                  |                                  |                         |            |            |                    |    |                          | l              |
|                                         |                  |                                  |                         |            |            |                    |    |                          |                |
| *************************************** |                  |                                  |                         |            |            |                    |    |                          | · <del> </del> |
|                                         |                  |                                  | <u> </u>                |            |            |                    |    |                          |                |
|                                         |                  |                                  |                         |            |            |                    |    |                          | İ              |
|                                         |                  |                                  |                         |            |            |                    |    |                          |                |
|                                         |                  |                                  |                         |            |            |                    |    |                          |                |
|                                         |                  |                                  |                         |            |            |                    |    |                          | 1              |
|                                         |                  |                                  |                         |            |            |                    |    |                          |                |
|                                         |                  |                                  | ·                       |            |            |                    |    |                          |                |
|                                         |                  |                                  |                         |            |            |                    |    |                          |                |
|                                         |                  |                                  |                         |            |            |                    |    |                          |                |

ラジエータ Radiator

05001~

|       |          |                                              |                 |         | 0.0001.4 |          |                                         |               |
|-------|----------|----------------------------------------------|-----------------|---------|----------|----------|-----------------------------------------|---------------|
| 符号    | 部品番号     | 部品名                                          | or PART NAME    | 数量 サー   | 道用号機     | 互換性      | 代替部<br>REPLACEA<br>PART                 | BLE           |
| ITEM  | PART NO. | PART NAME                                    | CODE            | Q'TY S. |          | 性<br>ICA | 部品番号                                    | $\overline{}$ |
| 01~24 | 4194181  | ラシ"エータ アツセン                                  | RADIATOR ASS'Y  | 1       |          |          |                                         |               |
| 01    | 4206091  | -JP;55"I-9                                   | ·CORE;RADIATOR  | 1       |          |          |                                         |               |
| 02    | 4206920  | • フレーム                                       | •FRAME          | 1       |          |          |                                         |               |
| 03    | A590908  | ・ワツシヤ;スフ*リンク"                                | ·WASHER; SPRING | 40      |          |          |                                         |               |
| 04    | J900818  | •#"h\                                        | -BOLT           | 26      |          | ł        |                                         |               |
| 05    | 4206921  | ・シ15ウト"                                      | • SHROUD        | 1       |          |          |                                         |               |
| 06    | 4206922  | ・カ゛ート゛;フアン                                   | •GUARD; FAN     | 1       |          |          |                                         |               |
| 07    | J900816  | •#"h/                                        | •BOLT           | 4       |          |          |                                         |               |
| 08    | 4206926  | ・ハ・ツキン                                       | *PACKING        | 2       |          |          |                                         |               |
| 09    | A590108  | ・ワッシャ                                        | -WASHER         | 36      |          |          |                                         |               |
| 12    | 4206925  | ・りゃりキン                                       | •PACKING        | 2       |          |          |                                         |               |
| 13    | 4206924  | ・ハ・ツキン                                       | -PACKING        | 2       |          |          |                                         |               |
| 14    | 4206093  | ・+ヤツフ*                                       | •CAP            | 1       | ~ 05315  | I        | 4228160                                 | 1             |
| 14    | 4228160  | ・+ヤツフ*                                       | •CAP            | 1       | 05316~   |          |                                         |               |
| 15    | 4206928  | ·7°57"; \"\\\\\\\\\\\\\\\\\\\\\\\\\\\\\\\\\\ | ·PLUG;DRAIN     | 1 1     |          |          |                                         |               |
| 16    | 4206927  | ・ホース                                         | ·HOSE           | 1       |          |          |                                         |               |
| 17    | 4206092  | ・クーラ;オイル                                     | -COOLER;OIL     | 1       |          |          |                                         |               |
| 18    | J900820  | ·#                                           | •BOLT           | 10      |          |          |                                         |               |
| 21    | 4206923  | •11° "J+5                                    | -PACKING        | 1       |          |          |                                         |               |
| 22    | 4206929  | • # "                                        | ·NET            | 1       |          |          |                                         |               |
| 23    | 4206930  | ・ホ*ルト;ウイング*                                  | -BOLT;WING      | 4       |          |          |                                         | ·····         |
| 24    | 4206931  | ・ワッシャ                                        | •WASHER         | 4       |          |          |                                         |               |
| 31    | A590916  | ワツラヤ;スプリング                                   | WASHER; SPRING  | 8       |          |          |                                         |               |
| 32    | 3034529  | ステー                                          | STAY            | 1       |          |          |                                         |               |
| 33    | J901635  | 4PV                                          | BOLT            | 8       |          |          |                                         |               |
| 34    | 3037239  | ステー                                          | STAY            | 1       |          | ļ        |                                         | <del> </del>  |
|       |          |                                              |                 | '       |          |          |                                         |               |
|       |          |                                              |                 |         |          |          |                                         |               |
|       |          |                                              |                 |         |          |          |                                         |               |
|       |          |                                              |                 |         |          |          |                                         |               |
|       | ·        | -                                            |                 |         |          | ļ        | *************************************** | <del> </del>  |
| `     |          |                                              |                 |         |          |          |                                         |               |
|       |          |                                              |                 |         |          |          |                                         |               |
|       |          |                                              |                 |         |          |          |                                         |               |
|       | -        |                                              |                 |         |          |          |                                         |               |
| ••••• | ·        | -                                            |                 |         |          | ļ        |                                         | ļ             |
|       |          |                                              |                 |         |          |          |                                         |               |
|       |          |                                              |                 |         |          |          |                                         |               |
|       |          |                                              |                 |         |          |          |                                         |               |
|       |          |                                              |                 |         |          |          |                                         |               |
|       | L        |                                              |                 |         |          | L        |                                         |               |

エアクリーナ Air Cleaner

IP7"-t AIR CLEANER

05001~

|        |          |                           |                    |          | 000011     |          |                         |            |
|--------|----------|---------------------------|--------------------|----------|------------|----------|-------------------------|------------|
| <br>符号 | 部品番号     | 部品名                       | PART NAME          | 数量サービ    |            | 互換性      | 代替部<br>REPLACEA<br>PART | BLE        |
| ITEM   | PART NO. | PART NAME                 | or CODE            | Q'TY S.C | SERIAL NO. | 性<br>ICA |                         | 数量<br>Q'TY |
| 01~08  | 4187525  | クリーナ;エア アツセン              | CLEANER;AIR ASS'Y  | 1        | ~ 05315    | Υ        | 4226537                 | 1          |
| 01~08  | 4226537  | クリーナ:エア アツセン              | CLEANER; AIR ASS'Y | 1        | 05316~     |          |                         |            |
| 01     | 4206932  | • <b>ホ</b> "テ"イ           | -BODY              | 1        | ~ 05315    |          |                         |            |
| 01     | 4226538  | ・ホ"テ"イ                    | •BODY              | 1        | 05316~     |          |                         |            |
| 02     | 4147010  | - לכגעו                   | • ELEMENT          | 1        | ~ 05315    | Υ        | 4226539                 | 1          |
| 02     | 4226539  | +CK4I+                    | •ELEMENT           | 1        | 05316~     |          |                         |            |
| 03     | 4162832  | ・ナット                      | ·NUT               | 1        |            |          |                         |            |
| 04     | 4162830  | · #\/\                    | -COVER             | 1        |            |          |                         |            |
| 05     | 4162833  | ・ナット                      | •NUT               | 1        |            |          |                         |            |
| 06     | 4162834  | • <b>ク</b> リツフ <b>°</b>   | •CLIP              | 1        |            |          |                         |            |
| 07     | 4163558  | • <b>カ</b> ~スケット          | •GASKET            | 1        |            |          |                         |            |
| 80     | 4162831  | ・バルブ                      | -VALUE             | 1        | ~ 05315    |          |                         |            |
| 80     | 4152863  | -n~wz~                    | -VALVE             | 1        | 05316~     |          |                         |            |
| 11     | 3035486  | ホース;エア                    | HOSE;AIR           | 1        |            |          |                         |            |
| 12     | 4507397  | クランフ°;ホース                 | CLAMP;HOSE         | 3        |            |          |                         |            |
| 13     | 3035484  | ホース;エア                    | HOSE;AIR           | 1        |            |          |                         |            |
| 14     | 4512716  | クランフ°;ホース                 | CLAMP; HOSE        | 2        |            |          |                         |            |
| 15     | 8035420  | <b>パイプ</b>                | PIPE               | 1        |            |          |                         |            |
| 16     | 4188251  | <del>‡</del> ጶツフ°         | CAP                | 1        |            |          |                         |            |
| 18     | 8035746  | ハ° 17°                    | PIPE               | 1        |            |          |                         |            |
| 19     | J901230  | <b>ቱ</b> " <b>ከ</b> ኑ     | BOLT               | 4        | ~ 05450    | I        | J021230                 | 4          |
| 19     | J021230  | <b>ホ</b> "ルト;セムス          | BOLT; SEMS         | 4        | 05451~     |          |                         |            |
| 20     | A590912  | ワツシヤ;スプリング゛               | WASHER; SPRING     | 4        | ~ 05450    |          |                         |            |
| 21     | A590112  | ワッシャ                      | WASHER             | 4        | ~ 05450    |          |                         |            |
| 22     | J901025  | <b>事</b> "かト              | BOLT               | 4        |            | l        | ,                       |            |
| 23     | A590910  | ワツシヤ;スフ*リング*              | WASHER; SPRING     | 4        |            |          |                         |            |
| 24     | A590110  | ワツシヤ                      | WASHER             | 4        |            |          |                         |            |
| 25     | J901225  | # <b>"</b> NÞ             | BOLT               | 8        |            |          |                         |            |
| 26     | A590912  | ワツシヤ;スフ* リンク <sup>™</sup> | WASHER; SPRING     | 8        |            |          |                         |            |
| 27     | A590112  | ワッシャ                      | Washer             | 8        |            |          |                         |            |
| 28~29  | 4147011  | エレメント;フィルタ                | ELEMENT; FILTER    | 1 OP     |            |          |                         |            |
| 28     | 4145213  | 4CK4I•                    | -ELEMENT           | 1 0P     |            |          |                         |            |
| 29     | 4163739  | •ナ <b>ツ</b> ト             | •NUT               | 1 OP     |            |          |                         |            |
| 30     | 8038567  | <b>フ</b> ゙ラケツト            | BRACKET            | 1        |            |          |                         |            |
|        |          |                           |                    |          |            |          |                         |            |
|        | <u> </u> |                           |                    |          |            |          |                         |            |

# マ フ ラ ー Muffler

|                              |                                                     |                                                                                  |                                                      |                  |                    | 05001~             |           |                                              |    |
|------------------------------|-----------------------------------------------------|----------------------------------------------------------------------------------|------------------------------------------------------|------------------|--------------------|--------------------|-----------|----------------------------------------------|----|
| 符号<br>ITEM                   | 部品番号<br>PART NO.                                    | 部 品 名<br>PART NAME                                                               | or PART NAME<br>CODE                                 | 数量<br>Q'TY       | サービス<br>コード<br>S.С | 適用号機<br>SERIAL NO. | 互換性<br>CA | 代替部<br>REPLACEAE<br>PART<br>部品番号<br>PART NO. | 数量 |
| 01<br>26<br>30<br>30         | 4189055<br>J950010<br>J901228<br>J011228            | ሐ"ルト; U<br>ታሣՒ<br>ሐ"ルト<br>ሐ"ルト; セムス                                              | BOLT;U NUT BOLT BOLT;SEMS                            | 2<br>8<br>1      |                    | ~ 05450<br>05451~  | I         |                                              | 1  |
| 31<br>32<br>33<br>34<br>35   | J901245<br>A590912<br>J950012<br>8035581<br>A590912 | ホ <b>*ルト</b><br>ワツシヤ;スプ*リング*<br>ナツト<br>パ*イフ*;エキソ**-スト<br>ワツシヤ;スプ*リング*            | BOLT WASHER; SPRING NUT PIPE; EXHAUST WASHER; SPRING | 1<br>2<br>1<br>2 |                    | ~ 05450            |           |                                              |    |
| 39<br>51<br>66<br>66A<br>66B | 7018288<br>4190984<br>4190587<br>4162835<br>4162837 | プ <sup>*</sup> ラケット<br>マフラー<br>クランフ <sup>*</sup><br>・カ <sup>*</sup> スケット<br>・ナット | BRACKET  MUFFLER  CLAMP  •GASKET •NUT                | 1 1 1 1 2        |                    |                    |           |                                              |    |
| 66C<br>68                    | 4162836<br>4204326                                  | カッスケット                                                                           | GASKET                                               | 1                | Z                  |                    |           |                                              |    |
|                              |                                                     |                                                                                  |                                                      |                  |                    |                    |           |                                              |    |
|                              |                                                     |                                                                                  |                                                      |                  |                    |                    | ,         |                                              |    |
|                              |                                                     |                                                                                  |                                                      |                  |                    | · · ·              |           |                                              |    |
|                              |                                                     |                                                                                  |                                                      |                  |                    |                    |           |                                              |    |

# バイパスフィルタ(エンジンオイル) Bypass Filter (Engine Oil)

| 符号<br>ITEM | 部品番号<br>PART NO.   | 部品名                     | PART NAME                  | *-         |                    |                    | 互          | 代替部                                         | 品          |
|------------|--------------------|-------------------------|----------------------------|------------|--------------------|--------------------|------------|---------------------------------------------|------------|
| 01         |                    | PART NAME               | or CODE                    | 数量<br>Q'TY | サービス<br>コード<br>S.C | 適用号機<br>SERIAL NO. | 互換性<br>ICA | 代替部<br>REPLACEA<br>PART<br>部品番号<br>PART NO. | 数量<br>Q'TY |
| 01<br>02   | 4205752<br>4208233 | フイルタ;オイル アツセン・カハ"ー      | FILTER;OIL ASS'Y<br>-COVER | 1          | Z<br>Z             |                    | ICA        | PART NO.                                    | Q IT       |
| 03<br>04   | 4208238<br>4208239 | ・・フ*ラグ*<br>・・ローリング*     | ··PLUG<br>··O-RING         | 1 1        | Z<br>KZ            |                    |            |                                             |            |
| 05         | 4208234            | -ケース                    | •CASE                      | 1          | Z                  | • .                |            |                                             |            |
| 06         | 4208238            | ••7°57°                 | ··PLUG                     | 1          | Z                  |                    |            |                                             |            |
| 07         | 4208239            | ・・ローリング*                | ··O-RING                   | 1          | KZ                 |                    |            |                                             |            |
| 08         | 4208235            | ・フ゛ラケツト                 | •BRACKET                   | 2          | Z                  |                    |            |                                             |            |
| 09<br>10   | J901025<br>A590110 | ・・ホ"ルト<br>・・ワツシヤ; フ*レーン | BOLTWASHER; PLANE          | 2 2        | Z                  |                    |            |                                             |            |
| 11         | A590910            | ••9"57; X7° "107"       | ··WASHER; SPRING           | 2          | Z                  |                    |            |                                             |            |
| 12         | J950010            | •• ナット                  | ··NUT                      | 2          | Z                  |                    |            |                                             |            |
| 13         | 4208236            | • <i>クラ</i> ンフ*         | -CLAMP                     | 1          | Z                  |                    |            |                                             |            |
| 14         | 4208237            | · - #/h                 | ·-BOLT                     | 1          | Z                  |                    |            |                                             |            |
| 15         | 4208242            | ・・ワツシヤ;フ°レーン            | ··WASHER;PLANE             | 1 1        | Z                  |                    |            |                                             |            |
| 16         | ++++++             | 40KVI                   | • ELEMENT                  | 1          | DKZ                |                    |            |                                             |            |
| 17         | 4208240            | ・カ゛スケット                 | •GASKET                    | 1          | KZ                 |                    |            |                                             |            |
| 20<br>21   | 4205757<br>4205753 | ホース・ワツシャ                | HOSE<br>Washer             | 1 1        | Z                  |                    |            |                                             |            |
| 22         | 4205755            | ホ"ルト;シ"ヨイント             | BOLT; JOINT                | 2          | Z                  |                    |            |                                             |            |
| 23         | 4205758            | 市一人                     | HOSE                       | 1          | Z                  |                    |            |                                             | ļ          |
| 24         | 4205754            | クザシヤ                    | WASHER                     | 4          | Z                  |                    |            |                                             |            |
| 25         | 4205756            | ホ"ルト;ラ"ヨイント             | BOLT; JOINT                | 2          | Z                  |                    |            |                                             |            |
| 30         | M111020            | Ψhγ                     | BOLT                       | 4          |                    |                    |            |                                             |            |
| 31         | 4190282            | クリップ°                   | CLIP                       | 2          |                    |                    |            |                                             |            |
| 32         | 4200388            | クツション                   | CUSHION                    | 2          |                    |                    |            |                                             |            |
| 33<br>34   | A590910<br>J901018 | ワツシヤ;スフ*リング*<br>ホ*ルト    | WASHER; SPRING<br>BOLT     | 6          |                    |                    |            |                                             |            |
|            | 3701016            | W IAL                   | DULI                       | 2          |                    |                    |            |                                             |            |
| 100        | 4208241            | キツト;エレメント               | KIT; ELEMENT               | 1          | Z                  |                    | İ          |                                             |            |
|            |                    |                         |                            |            |                    |                    |            |                                             |            |

燃料タンク Fuel Tank

05001~

| 102   J901640   m* m* m* m* m* m* m* m* m* m* m* m* m* m                                                                |     |         |                  |                  |     |         | 03001        |          |          |            |
|-------------------------------------------------------------------------------------------------------------------------|-----|---------|------------------|------------------|-----|---------|--------------|----------|----------|------------|
|                                                                                                                         |     |         | 1                | or e             | 数量  | サービスコード |              | 互換性      |          |            |
| A590916                                                                                                                 |     |         | FANT NAME        | CODE             | ~   | 3.0     |              |          | PART NO. | 效里<br>Q'TY |
| A590916                                                                                                                 | 02  | J901640 | #"II/            | BOLT             | 4   |         |              |          |          |            |
| 14   14405   7950   MaSHER   4   4   4   4   4   4   4   4   4                                                          | 03  | 1       |                  |                  |     |         |              |          |          |            |
| 135   4188525   手1-7"   TUBE   2   2   2   2   2   2   2   2   2                                                        | 04  |         |                  |                  |     |         |              |          |          |            |
| 4208071   本-ス:71xiii                                                                                                    | 05  | 1       |                  |                  |     |         |              |          |          |            |
|                                                                                                                         | 06  | t       |                  |                  | - 1 |         |              |          |          |            |
| 08                                                                                                                      | 07  | 4514700 |                  |                  |     |         |              | ļ        |          |            |
| 1                                                                                                                       | 80  | 4055311 | 1497°            |                  | 1   |         |              |          |          |            |
| 11   94-4026   797   COCK   1   ~ 05173   1   4216448   1   4216448   7   7   7   7   8                                 | 09  |         | クリッフ <b>°</b>    | · i              | 1   |         |              |          |          |            |
| 11                                                                                                                      | 11  | 94-4026 | ש"ב <i>ו</i> ייב |                  | 1   |         | ~ 05173      | 1        | 4216448  | 1          |
| 1                                                                                                                       | 11  | 4216448 | <b>バルブ;ボール</b>   | VALVE; BALL      | 1   |         |              |          |          |            |
| 14                                                                                                                      | 12  |         |                  |                  | 1   |         |              |          |          | 1          |
| 15                                                                                                                      | 14  | 1       | 7° 50"           |                  | 1   |         |              |          |          |            |
| 16                                                                                                                      | 15  | 4190263 | クリザフ°            | CLIP             | 2   |         |              |          |          |            |
| 18                                                                                                                      | 16  | 4192034 | 21177°           | CLIP             | 1   | ·       |              | İ        |          |            |
| TANK; FUEL   1                                                                                                          | 17  | J901018 | ¥"hŀ             | BOLT             | 4   |         |              |          |          |            |
|                                                                                                                         | 18  | A590910 | ワツシヤ;スフ*リンク**    | WASHER; SPRING   | 4   |         |              | ļ        |          |            |
| 05089~ 05098   8040164   8079た1=111                                                                                     | 30  | 5001889 | 950;t1-1W        | TANK; FUEL       | 1   |         | ~ 05078      | Т        | 5002144  | 1          |
| 1                                                                                                                       | ,   |         |                  |                  |     |         |              |          | i        | 1          |
| 31 4121496 フイルタ FILTER 1 1                                                                                              | 30  | 5002144 | 957;t1-III       | TANK; FUEL       | 1   |         | 05079~ 05088 |          | ·        |            |
| 32 4188409                                                                                                              | ,   |         |                  |                  |     |         | 05099~       |          | ·        |            |
| 32A 4168820 ・パ*リキュ;ラバー                                                                                                  | 31  | 4121496 | 71V3             | FILTER           | 1   |         |              |          |          |            |
| 34 94-2024 7°57° PLUG 1 1 355 8033923 ケージ・ルヘール GAUGE:LEVEL 1 2 356 449558 プリシャ・シール WASHER:SEAL 4 9726772 パペイプ・ PIPE 1 1 | 32  | 4188409 | ‡Þ")7°           | CAP              | 1   |         |              |          |          |            |
| 35 8033923 ケーラン・レヘンル GAUGE : LEVEL 1 2 35A 4100967 ・ボルト ・BOLT 2 36 449558 ワッカナラシール WASHER; SEAL 4 9726772 パペイプ PIPE 1   | 32A | 4168820 | ・ハ*ツキン;ラハ"ー      | ·PACKING; RUBBER | - 1 |         |              |          |          |            |
| 35A 4100967 ・ポ゚ルト ・BDLT 2 36 449558 プラン・ル WASHER; SEAL 4 4 77° PIPE 1                                                   | 34  | 94-2024 | 7° 57"           | PLUG             | 1   |         |              | ļ        |          |            |
| 36 449558 プジャ・シール WASHER; SEAL 4 77° PIPE 1                                                                             | 35  | 8033923 | ケ"ーシ";レヘ"ル       | GAUGE; LEVEL     | 1   |         |              |          | ,        | ĺ          |
| 37 9726772 N° 17° PIPE 1                                                                                                | 35A | 4100967 | •#"ሰኑ            | •BOLT            | 2   |         |              | l        |          |            |
|                                                                                                                         | 36  | 449558  | ワツシヤ;シール         | WASHER; SEAL     | 4   |         |              |          |          |            |
|                                                                                                                         | 37  | 9726772 | <b>パイプ</b>       | PIPE             | 1   |         |              |          |          |            |
|                                                                                                                         |     |         |                  |                  |     |         |              | l        |          |            |
|                                                                                                                         |     |         |                  |                  |     |         |              |          |          |            |
|                                                                                                                         |     |         |                  |                  |     |         |              |          |          |            |
|                                                                                                                         |     |         |                  |                  |     |         |              |          | -        |            |
|                                                                                                                         |     |         |                  |                  |     |         |              |          |          |            |
|                                                                                                                         |     |         |                  |                  |     |         |              |          |          |            |
|                                                                                                                         |     |         |                  |                  |     |         |              | <u> </u> |          |            |
|                                                                                                                         |     |         |                  |                  |     |         |              |          |          |            |
|                                                                                                                         |     |         |                  | ~                |     |         |              |          |          |            |
|                                                                                                                         |     |         |                  |                  |     | E .     |              |          |          |            |
|                                                                                                                         |     |         |                  |                  |     |         |              |          |          |            |
|                                                                                                                         |     |         |                  |                  |     |         |              |          |          |            |