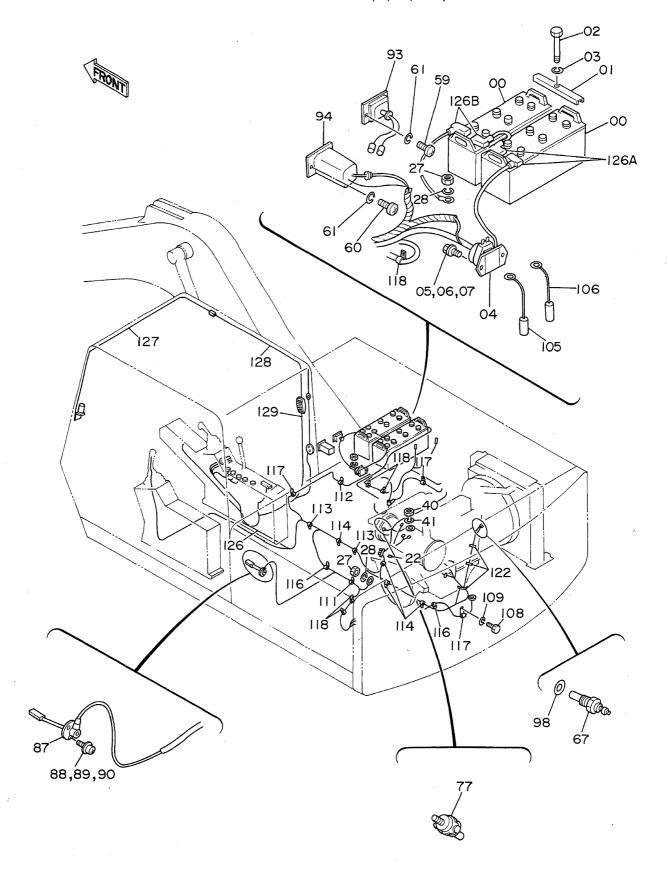

PILOT PIPINGS (2) <DX>

パイロット配管(2) <DX>

| 名     | 称                               | N a m e                        | 適用号機                     | 頁     |
|-------|---------------------------------|--------------------------------|--------------------------|-------|
|       |                                 |                                | SERIAL NO.               | PAGE  |
|       |                                 |                                |                          |       |
| パイロ   | ット配管(3-1)                       | PILOT PIPINGS (3-1)            |                          | 065   |
| パイロ   | ット配管(3 – 2)                     | PILOT PIPINGS (3-2)            |                          | 067   |
| パイロ   | ット配管(3 - 3)                     | PILOT PIPINGS (3-3)            |                          | 069   |
|       | ット配管(4)                         | PILOT PIPINGS (4)              |                          | 071   |
| パイロ   | ット配管(5)                         | PILOT PIPINGS (5)              |                          | 073   |
| コント   | ロールボックス(右) <sdx></sdx>          | CONTROL BOX (R) <sdx></sdx>    |                          | 075   |
| コント   | ロールボックス (右) <b><d x=""></d></b> | CONTROL BOX (R) <dx></dx>      |                          | 077   |
|       | ロールボックス (左)                     | CONTROL BOX (L)                |                          | 079   |
|       | パネル <sdx></sdx>                 | GAUGE PANEL <sdx></sdx>        |                          | 081   |
| ゲージ   | パネル <dx></dx>                   | GAUGE PANEL <dx></dx>          |                          | 083   |
| 電気部   | 品(1) <sdx></sdx>                | ELECTRIC PARTS (1) <sdx></sdx> |                          | 085   |
| 電気部   | 品(1) <d x=""></d>               | ELECTRIC PARTS (1) <dx></dx>   |                          | 087   |
| 電気部   | 品(2) <sdx></sdx>                | ELECTRIC PARTS (2) <sdx></sdx> |                          | 089   |
| 電気部   | 品(2) <d x=""></d>               | ELECTRIC PARTS (2) <dx></dx>   |                          | 091   |
| 電気部   | 品(3)                            | ELECTRIC PARTS (3)             |                          | 093   |
| 電気部   | 品(4) <sdx></sdx>                | ELECTRIC PARTS (4) <sdx></sdx> |                          | 095   |
| 電気部   | 品(4) <d x=""></d>               | ELECTRIC PARTS (4) <dx></dx>   |                          | 097   |
| 電気部   | 品(5) <sdx></sdx>                | ELECTRIC PARTS (5) <sdx></sdx> |                          | 099   |
| 電気部   | 品(5) <d x=""></d>               | ELECTRIC PARTS (5) <dx></dx>   |                          | 101   |
| キャブ   | グループ <sdx></sdx>                | CAB GROUP <sdx></sdx>          |                          | 103   |
| キャブ   | グループ <d x=""></d>               | CAB GROUP <dx></dx>            |                          | 105   |
| • * * | ブ(1) <sdx></sdx>                | ·CAB (1) <sdx></sdx>           |                          | 107   |
| • * + | ブ(1) <dx></dx>                  | ·CAB (1) <dx></dx>             |                          | 109   |
| • + + | ブ(2)                            | •CAB (2)                       |                          | 111   |
| • * * | ブ(3) <sdx></sdx>                | -CAB (3) <sdx></sdx>           |                          | 113   |
| • + + | ブ(3) <d x=""></d>               | •CAB (3) <dx></dx>             |                          | 115   |
| • * + | ブ(4)                            | •CÁB (4)                       |                          | 117   |
| • * * | ブ(5) <sdx></sdx>                | ·CAB (5) <sdx></sdx>           |                          | . 119 |
| • + + | ブ (5) <d x=""></d>              | ·CAB (5) <dx></dx>             |                          | 121   |
| • * * | ブ(6)                            | •CAB (6)                       |                          | 123   |
| シート   |                                 | SEAT                           |                          | 125   |
| カバー   | (1)                             | COVER (1)                      | 05001~05699, 05705~05783 | 127   |
| カバー   | (1)                             | COVER (1)                      | 05700~05704, 05784~      | 129   |
| カバー   | (2)                             | COVER (2)                      |                          | 131   |
| カバー   |                                 | COVER (3)                      |                          | 133   |
|       | ロック                             | -DOOR LOCK                     |                          | 135   |