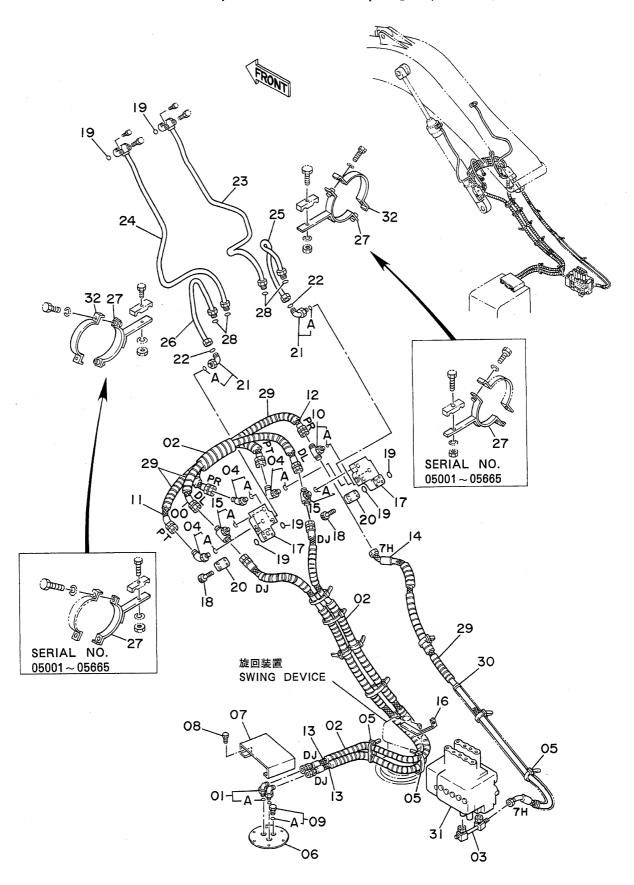

| 名称                     | Name                            | 適用号機                                    | Ţ   |
|------------------------|---------------------------------|-----------------------------------------|-----|
|                        |                                 | SERIAL NO.                              | PAG |
|                        |                                 |                                         |     |
| エンジンカバー                | ENGINE COVER                    |                                         | 13  |
| アンダーカバー                | UNDER COVER                     |                                         | 13  |
| カーヒータ <sdx></sdx>      | CAR HEATER <sdx></sdx>          |                                         | 14  |
| カーヒータ配管 <sdx></sdx>    | CAR HEATER PIPINGS (SDX)        |                                         | 14  |
| トラック                   | TRACK                           |                                         |     |
| トラックフレーム (スタンダードトラック)  | TRACK FRAME (STD. TRACK)        |                                         | 14  |
| トラックフレーム(LCトラック)       | TRACK FRAME (LC TRACK)          |                                         | 14  |
| 走行装置                   | TRAVEL DEVICE                   |                                         | 14  |
| フロントアイドラ               | FRONT IDLER                     |                                         | 15  |
| アジャスタ                  | ADJUSTER                        |                                         | 15  |
| 上ローラ                   | UPPER ROLLER                    |                                         | 15  |
| 下ローラ(スタンダードトラック)       | LOWER ROLLER (STD. TRACK)       |                                         | 15  |
| 下ローラ(LCトラック)           | LOWER ROLLER (LC TRACK)         | *************************************** | 15  |
| トラックリンク 600G(スタンダードトラッ | ク) TRACK-LINK 600G (STD. TRACK) |                                         | 16  |
| トラックリンク 600G(LCトラック)   | TRACK-LINK 600G (LC TRACK)      | ~~~~                                    | 16  |
| センタージョイント              | CENTER JOINT                    |                                         | 16  |
| 走行配管(スタンダードトラック)       | TRAVEL PIPINGS (STD. TRACK)     |                                         | 16  |
| 走行配管(LCトラック)           | TRAVEL PIPINGS (LC TRACK)       |                                         | 16  |
| フロントアタッチメント            | FRONT ATTACHMENT                |                                         |     |
| ブーム                    | BOOM                            |                                         | 17  |
| スタンダードアーム 2.96M        | STD. ARM 2.96M                  |                                         | 17  |
| バケット 0. 9              | BUCKET 0.9                      |                                         | 17  |
| フロント配管                 | FRONT PIPINGS                   |                                         | 17  |
| 給脂配管                   | LUBRICATE PIPINGS               |                                         | 17  |
| 工具及び予備品                | TOOLS AND SPARE I               | PARTS                                   |     |
| 工具                     | TOOLS                           |                                         | 18  |
| 予備品                    | SPARE PARTS                     |                                         | 18  |
|                        |                                 |                                         |     |
| オプショナルパーツ              | OPTIONAL PARTS                  |                                         |     |
| # ラジエータ(ウェービー フィン)     | RADIATOR (WAVY FIN)             |                                         | 18  |
| 操作レバー(1)<4本レバー式>       | CONTROL LEVER (1) <4-LEVER TYPE | >                                       | 18  |

| 名       | <b>称</b>                        | Name 適用号機                                                         | 頁                |
|---------|---------------------------------|-------------------------------------------------------------------|------------------|
| 7.5     | 121                             |                                                                   | PAGE             |
|         |                                 | SERIAL NO.                                                        | THUE             |
| コントロ    | ロールボックス(右)<4本レバー式>              | CONTROL BOX (R) <4-LEVER TYPE>                                    | 193              |
| キャブ     | ゲループ <b>&lt;4</b> 本レバー式>        | CAB GROUP <4-LEVER TYPE>                                          | 195              |
| シート・    | <4本レバー式>                        | SEAT <4-LEVER TYPE>                                               | 197              |
| 燃料ダ     | ブルフィルタ                          | FUEL DOUBLE FILTER                                                | 199              |
| ウィン     | ドガード                            | WINDOW GUARD                                                      | 201              |
| センタ     | ーカバー                            | CENTER COVER                                                      | 203              |
| トラッ:    | クリンク 800G(スタンダードトラック)           | TRACK-LINK 800G (STD. TRACK)                                      | 205              |
| トラッ:    | クリンク 800G(LCトラック)               | TRACK-LINK 800G (LC TRACK)                                        | 207              |
| トラッ     | クリンク 900A(スタンダードトラック)           | TRACK-LINK 900A (STD. TRACK)                                      | 209              |
| トラッ     | クリンク 900A(LCトラック)               | TRACK-LINK 900A (LC TRACK)                                        | 211              |
| ロング     | 7-4 3. 61M                      | LONG ARM 3.61M                                                    | 213              |
| ショー     | トアーム 2. 3M                      | SHORT ARM 2.3M                                                    | 215              |
| スーパ・    | ーショートアーム 1.9M                   | SUPER SHORT ARM 1.9M                                              | 217              |
| バケッ     | F 0. 7                          | BUCKET 0.7                                                        | 219              |
| バケッ     | F 1. 0                          | BUCKET 1.0                                                        | 221              |
| バケッ     | · 1. 1                          | BUCKET 1.1                                                        | 223              |
| バケッ     | · 1. 2                          | BUCKET 1.2                                                        | 225              |
| ロック     | バケット 0.8                        | ROCK BUCKET 0.8                                                   | 227              |
| リッパ     | バケット 0.7                        | RIPPER BUCKET 0.7                                                 | 229              |
| 1本爪     | IJ <sub>ツ</sub> プ               | ONE-POINT RIPPER                                                  | 231              |
| ホース     | ラプチャーバルブ配管(ブーム)                 | HOSE RUPTURE VALVE PIPINGS (BOOM)                                 | 233              |
| ホース     | ラプチャーバルブ配管(アーム)                 | HOSE RUPTURE VALVE PIPINGS (ARM) 05001~05665                      | 235              |
| ホース     | ラプチャーバルブ配管(アーム)                 | HOSE RUPTURE VALVE PIPINGS (ARM) 05666~                           | 237              |
| 予備ペ     | _                               | SPARE PEDAL                                                       | 239              |
| 予備ペ     | ダル用パイロット配管                      | PTI OT PIDINGS FOR SPADE PENAL                                    | 241              |
| ブレー     | カ,クラッシャ用配管(1)                   | PIPINGS (1) FOR BREAKER, CRUSHER                                  | 243              |
| ブレー     | カ,クラッシャ用配管(2)                   | PIPINGS (2) FOR BREAKER, CRUSHER                                  | 245              |
| ブレー     | カ,クラッシャ用配管(3)                   | PIPINGS (3) FOR BREAKER, CRUSHER                                  | 247              |
|         | <b><npkブレーカ></npkブレーカ></b>      | <npk breaker=""></npk>                                            |                  |
| ブレー     | カ,クラッシャ用配管(3)                   | PIPINGS (3) FOR BREAKER, CRUSHER                                  | 249              |
|         | <npkブレーカ&クラッシャ></npkブレーカ&クラッシャ> | <npk &="" breaker="" crusher=""></npk>                            |                  |
| ブレー     | カ, クラッシャ用配管(3)                  | PIPINGS (3) FOR BREAKER, CRUSHER                                  | 251              |
| ******* | <オカダ/古河ブレーカ>                    | <okada breaker="" furukawa=""></okada>                            |                  |
| ブレー     | カ,クラッシャ用配管(3)                   | PIPINGS (3) FOR BREAKER, CRUSHER                                  | 253              |
|         | <オカダ/古河ブレーカ&クラッシャ>              | <pre><okada &="" breaker="" crusher="" furukama=""></okada></pre> | PARPANAAN SPONGS |
| 合流配     | 管(1)                            | CONFLUENT PIPINGS (1)                                             | 255              |