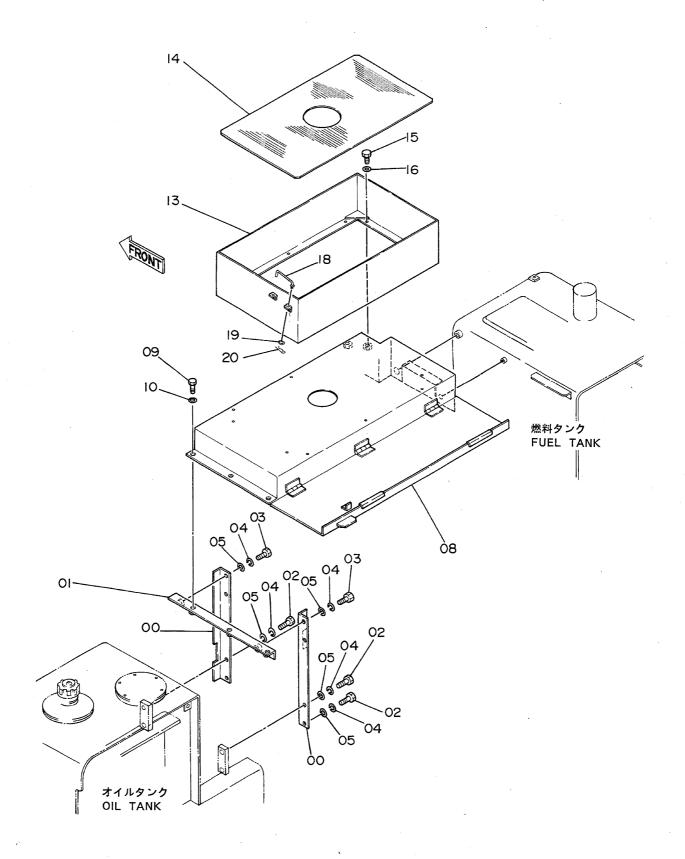

燃料タンク Fuel Tank

05001~

| 102   J901640   m* m* m* m* m* m* m* m* m* m* m* m* m* m                                                                |     |         |                  |                  |     |         | 03001        |          |          |            |
|-------------------------------------------------------------------------------------------------------------------------|-----|---------|------------------|------------------|-----|---------|--------------|----------|----------|------------|
|                                                                                                                         |     |         | 1                | or e             | 数量  | サービスコード |              | 互換性      |          |            |
| A590916                                                                                                                 |     |         | FANT NAME        | CODE             | ~   | 3.0     |              |          | PART NO. | 效里<br>Q'TY |
| A590916                                                                                                                 | 02  | J901640 | #"II/            | BOLT             | 4   |         |              |          |          |            |
| 14   14405   7950   MaSHER   4   4   4   4   4   4   4   4   4                                                          | 03  | 1       |                  |                  |     |         |              |          |          |            |
| 135   4188525   手1-7"   TUBE   2   2   2   2   2   2   2   2   2                                                        | 04  |         |                  |                  |     |         |              |          |          |            |
| 4208071   本-ス:71xiii                                                                                                    | 05  | 1       |                  |                  |     |         |              |          |          |            |
|                                                                                                                         | 06  | t       |                  |                  | - 1 |         |              |          |          |            |
| 08                                                                                                                      | 07  | 4514700 |                  |                  |     |         |              | ļ        |          |            |
| 1                                                                                                                       | 80  | 4055311 | 1497°            |                  | 1   |         |              |          |          |            |
| 11   94-4026   797   COCK   1   ~ 05173   1   4216448   1   4216448   7   7   7   7   8                                 | 09  |         | クリッフ <b>°</b>    | · i              | 1   |         |              |          |          |            |
| 11                                                                                                                      | 11  | 94-4026 | ש"ב <i>ו</i> ייב |                  | 1   |         | ~ 05173      | 1        | 4216448  | 1          |
| 1                                                                                                                       | 11  | 4216448 | <b>バルブ;ボール</b>   | VALVE; BALL      | 1   |         |              |          |          |            |
| 14                                                                                                                      | 12  |         |                  |                  | 1   |         |              |          |          | 1          |
| 15                                                                                                                      | 14  | 1       | 7° 50"           |                  | 1   |         |              |          |          |            |
| 16                                                                                                                      | 15  | 4190263 | クリザフ°            | CLIP             | 2   |         |              |          |          |            |
| 18                                                                                                                      | 16  | 4192034 | 21177°           | CLIP             | 1   | ·       |              | İ        |          |            |
| TANK; FUEL   1                                                                                                          | 17  | J901018 | ¥"hŀ             | BOLT             | 4   |         |              |          |          |            |
|                                                                                                                         | 18  | A590910 | ワツシヤ;スフ*リンク**    | WASHER; SPRING   | 4   |         |              | ļ        |          |            |
| 05089~ 05098   8040164   8079た1=111                                                                                     | 30  | 5001889 | 950;t1-1W        | TANK; FUEL       | 1   |         | ~ 05078      | Т        | 5002144  | 1          |
| 1                                                                                                                       | ,   |         |                  |                  |     |         |              |          | i        | 1          |
| 31 4121496 フイルタ FILTER 1 1                                                                                              | 30  | 5002144 | 957;t1-III       | TANK; FUEL       | 1   |         | 05079~ 05088 |          | ·        |            |
| 32 4188409                                                                                                              | ,   |         |                  |                  |     |         | 05099~       |          | ·        |            |
| 32A 4168820 ・パ*リキュ;ラバー                                                                                                  | 31  | 4121496 | 71V3             | FILTER           | 1   |         |              |          |          |            |
| 34 94-2024 7°57° PLUG 1 1 355 8033923 ケージ・ルヘール GAUGE:LEVEL 1 2 356 449558 プリシャ・シール WASHER:SEAL 4 9726772 パペイプ・ PIPE 1 1 | 32  | 4188409 | ‡Þ")7°           | CAP              | 1   |         |              |          |          |            |
| 35 8033923 ケーラン・レヘンル GAUGE : LEVEL 1 2 35A 4100967 ・ボルト ・BOLT 2 36 449558 ワッカナラシール WASHER; SEAL 4 9726772 パペイプ PIPE 1   | 32A | 4168820 | ・ハ*ツキン;ラハ"ー      | ·PACKING; RUBBER | - 1 |         |              |          |          |            |
| 35A 4100967 ・ポ゚ルト ・BDLT 2 36 449558 プラン・ル WASHER; SEAL 4 4 77° PIPE 1                                                   | 34  | 94-2024 | 7° 57"           | PLUG             | 1   |         |              | ļ        |          |            |
| 36 449558 プジャ・シール WASHER; SEAL 4 77° PIPE 1                                                                             | 35  | 8033923 | ケ"ーシ";レヘ"ル       | GAUGE; LEVEL     | 1   |         |              |          | ,        | ĺ          |
| 37 9726772 N° 17° PIPE 1                                                                                                | 35A | 4100967 | •#"ሰኑ            | •BOLT            | 2   |         |              | l        |          |            |
|                                                                                                                         | 36  | 449558  | ワツシヤ;シール         | WASHER; SEAL     | 4   |         |              |          |          |            |
|                                                                                                                         | 37  | 9726772 | <b>パイプ</b>       | PIPE             | 1   |         |              |          |          |            |
|                                                                                                                         |     |         |                  |                  |     |         |              | l        |          |            |
|                                                                                                                         |     |         |                  |                  |     |         |              |          |          |            |
|                                                                                                                         |     |         |                  |                  |     |         |              |          |          |            |
|                                                                                                                         |     |         |                  |                  |     |         |              |          | -        |            |
|                                                                                                                         |     |         |                  |                  |     |         |              |          |          |            |
|                                                                                                                         |     |         |                  |                  |     |         |              |          |          |            |
|                                                                                                                         |     |         |                  |                  |     |         |              | <u> </u> |          |            |
|                                                                                                                         |     |         |                  |                  |     |         |              |          |          |            |
|                                                                                                                         |     |         |                  | ~                |     |         |              |          |          |            |
|                                                                                                                         |     |         |                  |                  |     | E .     |              |          |          |            |
|                                                                                                                         |     |         |                  |                  |     |         |              |          |          |            |
|                                                                                                                         |     |         |                  |                  |     |         |              |          |          |            |