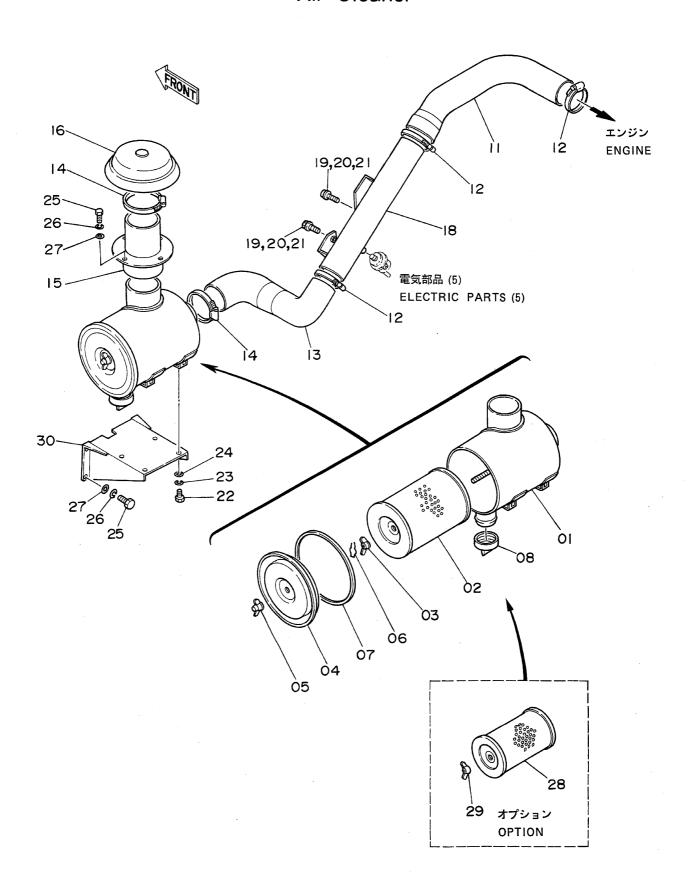

エアクリーナ Air Cleaner

IP7"-t AIR CLEANER

05001~

|        |          |                           |                    |          | 000011     |          |                         |            |
|--------|----------|---------------------------|--------------------|----------|------------|----------|-------------------------|------------|
| <br>符号 | 部品番号     | 部品名                       | PART NAME          | 数量サービ    |            | 互換性      | 代替部<br>REPLACEA<br>PART | BLE        |
| ITEM   | PART NO. | PART NAME                 | or CODE            | Q'TY S.C | SERIAL NO. | 性<br>ICA |                         | 数量<br>Q'TY |
| 01~08  | 4187525  | クリーナ;エア アツセン              | CLEANER;AIR ASS'Y  | 1        | ~ 05315    | Υ        | 4226537                 | 1          |
| 01~08  | 4226537  | クリーナ:エア アツセン              | CLEANER; AIR ASS'Y | 1        | 05316~     |          |                         |            |
| 01     | 4206932  | • <b>ホ</b> "テ"イ           | -BODY              | 1        | ~ 05315    |          |                         |            |
| 01     | 4226538  | ・ホ"テ"イ                    | •BODY              | 1        | 05316~     |          |                         |            |
| 02     | 4147010  | - לכגעו                   | • ELEMENT          | 1        | ~ 05315    | Υ        | 4226539                 | 1          |
| 02     | 4226539  | +CK4I+                    | •ELEMENT           | 1        | 05316~     |          |                         |            |
| 03     | 4162832  | ・ナット                      | ·NUT               | 1        |            |          |                         |            |
| 04     | 4162830  | · #\/\                    | -COVER             | 1        |            |          |                         |            |
| 05     | 4162833  | ・ナット                      | •NUT               | 1        |            |          |                         |            |
| 06     | 4162834  | • <b>ク</b> リツフ <b>°</b>   | •CLIP              | 1        |            |          |                         |            |
| 07     | 4163558  | • <b>カ</b> ~スケット          | •GASKET            | 1        |            |          |                         |            |
| 80     | 4162831  | ・バルブ                      | -VALUE             | 1        | ~ 05315    |          |                         |            |
| 80     | 4152863  | -n~wz~                    | -VALVE             | 1        | 05316~     |          |                         |            |
| 11     | 3035486  | ホース;エア                    | HOSE;AIR           | 1        |            |          |                         |            |
| 12     | 4507397  | クランフ°;ホース                 | CLAMP;HOSE         | 3        |            |          |                         |            |
| 13     | 3035484  | ホース;エア                    | HOSE;AIR           | 1        |            |          |                         |            |
| 14     | 4512716  | クランフ°;ホース                 | CLAMP; HOSE        | 2        |            |          |                         |            |
| 15     | 8035420  | <b>パイプ</b>                | PIPE               | 1        |            |          |                         |            |
| 16     | 4188251  | <del>‡</del> ጶツフ°         | CAP                | 1        |            |          |                         |            |
| 18     | 8035746  | ハ° 17°                    | PIPE               | 1        |            |          |                         |            |
| 19     | J901230  | <b>ቱ</b> " <b>ከ</b> ኑ     | BOLT               | 4        | ~ 05450    | I        | J021230                 | 4          |
| 19     | J021230  | <b>ホ</b> "ルト;セムス          | BOLT; SEMS         | 4        | 05451~     |          |                         |            |
| 20     | A590912  | ワツシヤ;スプリング゛               | WASHER; SPRING     | 4        | ~ 05450    |          |                         |            |
| 21     | A590112  | ワッシャ                      | WASHER             | 4        | ~ 05450    |          |                         |            |
| 22     | J901025  | <b>事</b> "かト              | BOLT               | 4        |            | l        | ,                       |            |
| 23     | A590910  | ワツシヤ;スフ*リング*              | WASHER; SPRING     | 4        |            |          |                         |            |
| 24     | A590110  | ワツシヤ                      | WASHER             | 4        |            |          |                         |            |
| 25     | J901225  | # <b>"</b> NÞ             | BOLT               | 8        |            |          |                         |            |
| 26     | A590912  | ワツシヤ;スフ* リンク <sup>™</sup> | WASHER; SPRING     | 8        |            |          |                         |            |
| 27     | A590112  | ワッシャ                      | Washer             | 8        |            |          |                         |            |
| 28~29  | 4147011  | エレメント;フィルタ                | ELEMENT; FILTER    | 1 OP     |            |          |                         |            |
| 28     | 4145213  | 4CK4I•                    | -ELEMENT           | 1 0P     |            |          |                         |            |
| 29     | 4163739  | •ナ <b>ツ</b> ト             | •NUT               | 1 OP     |            |          |                         |            |
| 30     | 8038567  | <b>フ</b> ゙ラケツト            | BRACKET            | 1        |            |          |                         |            |
|        |          |                           |                    |          |            |          |                         |            |
|        | <u> </u> |                           |                    |          |            |          |                         |            |