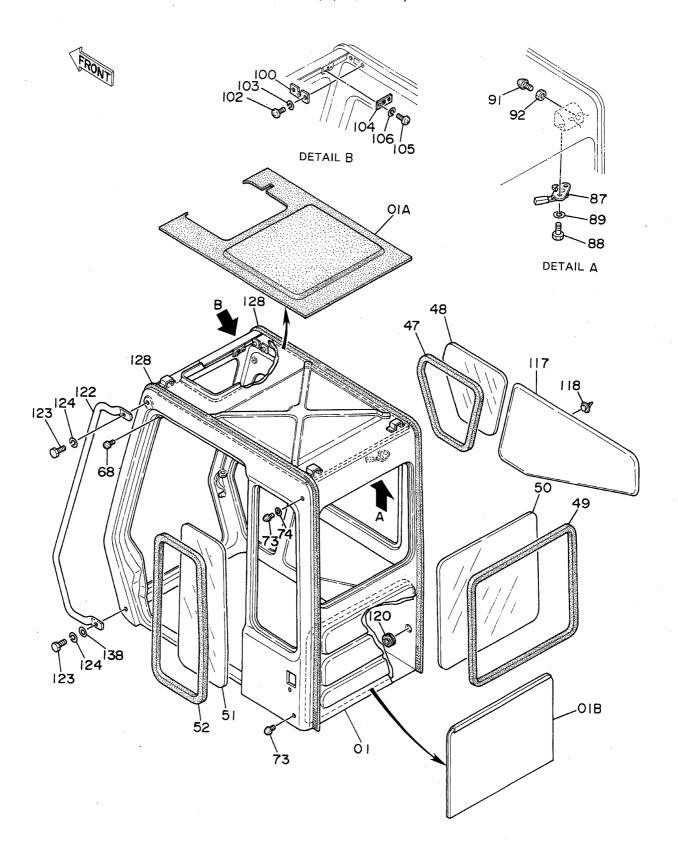

PILOT PIPINGS (2) <DX>

パイロット配管(2) <DX>

| 名     | 称                               | N a m e                        | 適用号機                     | 頁     |
|-------|---------------------------------|--------------------------------|--------------------------|-------|
|       |                                 |                                | SERIAL NO.               | PAGE  |
|       |                                 |                                |                          |       |
| パイロ   | ット配管(3-1)                       | PILOT PIPINGS (3-1)            |                          | 065   |
| パイロ   | ット配管(3 – 2)                     | PILOT PIPINGS (3-2)            |                          | 067   |
| パイロ   | ット配管(3 - 3)                     | PILOT PIPINGS (3-3)            |                          | 069   |
|       | ット配管(4)                         | PILOT PIPINGS (4)              |                          | 071   |
| パイロ   | ット配管(5)                         | PILOT PIPINGS (5)              |                          | 073   |
| コント   | ロールボックス(右) <sdx></sdx>          | CONTROL BOX (R) <sdx></sdx>    |                          | 075   |
| コント   | ロールボックス (右) <b><d x=""></d></b> | CONTROL BOX (R) <dx></dx>      |                          | 077   |
|       | ロールボックス (左)                     | CONTROL BOX (L)                |                          | 079   |
|       | パネル <sdx></sdx>                 | GAUGE PANEL <sdx></sdx>        |                          | 081   |
| ゲージ   | パネル <dx></dx>                   | GAUGE PANEL <dx></dx>          |                          | 083   |
| 電気部   | 品(1) <sdx></sdx>                | ELECTRIC PARTS (1) <sdx></sdx> |                          | 085   |
| 電気部   | 品(1) <d x=""></d>               | ELECTRIC PARTS (1) <dx></dx>   |                          | 087   |
| 電気部   | 品(2) <sdx></sdx>                | ELECTRIC PARTS (2) <sdx></sdx> |                          | 089   |
| 電気部   | 品(2) <d x=""></d>               | ELECTRIC PARTS (2) <dx></dx>   |                          | 091   |
| 電気部   | 品(3)                            | ELECTRIC PARTS (3)             |                          | 093   |
| 電気部   | 品(4) <sdx></sdx>                | ELECTRIC PARTS (4) <sdx></sdx> |                          | 095   |
| 電気部   | 品(4) <d x=""></d>               | ELECTRIC PARTS (4) <dx></dx>   |                          | 097   |
| 電気部   | 品(5) <sdx></sdx>                | ELECTRIC PARTS (5) <sdx></sdx> |                          | 099   |
| 電気部   | 品(5) <d x=""></d>               | ELECTRIC PARTS (5) <dx></dx>   |                          | 101   |
| キャブ   | グループ <sdx></sdx>                | CAB GROUP <sdx></sdx>          |                          | 103   |
| キャブ   | グループ <d x=""></d>               | CAB GROUP <dx></dx>            |                          | 105   |
| • * * | ブ(1) <sdx></sdx>                | ·CAB (1) <sdx></sdx>           |                          | 107   |
| • * + | ブ(1) <dx></dx>                  | ·CAB (1) <dx></dx>             |                          | 109   |
| • + + | ブ(2)                            | •CAB (2)                       |                          | 111   |
| • * * | ブ(3) <sdx></sdx>                | -CAB (3) <sdx></sdx>           |                          | 113   |
| • + + | ブ(3) <d x=""></d>               | •CAB (3) <dx></dx>             |                          | 115   |
| • * + | ブ(4)                            | •CÁB (4)                       |                          | 117   |
| • * * | ブ(5) <sdx></sdx>                | ·CAB (5) <sdx></sdx>           |                          | . 119 |
| • + + | ブ (5) <d x=""></d>              | ·CAB (5) <dx></dx>             |                          | 121   |
| • * * | ブ(6)                            | •CAB (6)                       |                          | 123   |
| シート   |                                 | SEAT                           |                          | 125   |
| カバー   | (1)                             | COVER (1)                      | 05001~05699, 05705~05783 | 127   |
| カバー   | (1)                             | COVER (1)                      | 05700~05704, 05784~      | 129   |
| カバー   | (2)                             | COVER (2)                      |                          | 131   |
| カバー   |                                 | COVER (3)                      |                          | 133   |
|       | ロック                             | -DOOR LOCK                     |                          | 135   |