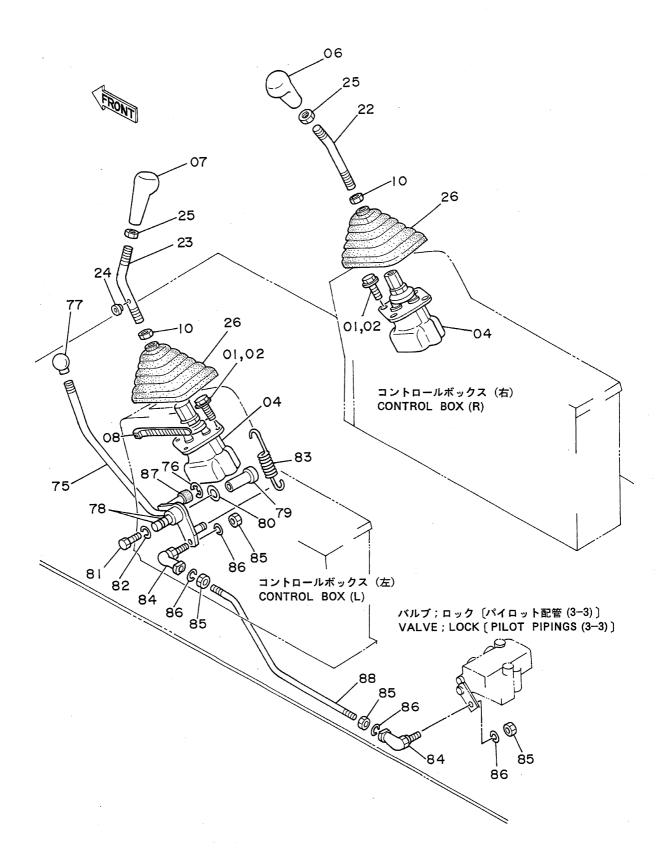

| 1          |
|        |          |                      |                 |      |         |            |                 |                          |            |
|        |          |                      |                 |      |         |            |                 |                          |            |
|        |          |                      |                 |      |         |            |                 |                          |            |
|        | ŧ        |                      |                 |      |         |            |                 |                          |            |
|        |          |                      | L               |      |         |            |                 |                          |            |

操作レバー (1) Control Lever (1)



ソーサレバー (1) CONTROL LEVER (1)

05001~

| 1                                                                                                                                                                                                                                                                                                                                                                                                                                                                                                                                                                                                                                                                                        |    |         |                     |                 |     |    | 03001              |