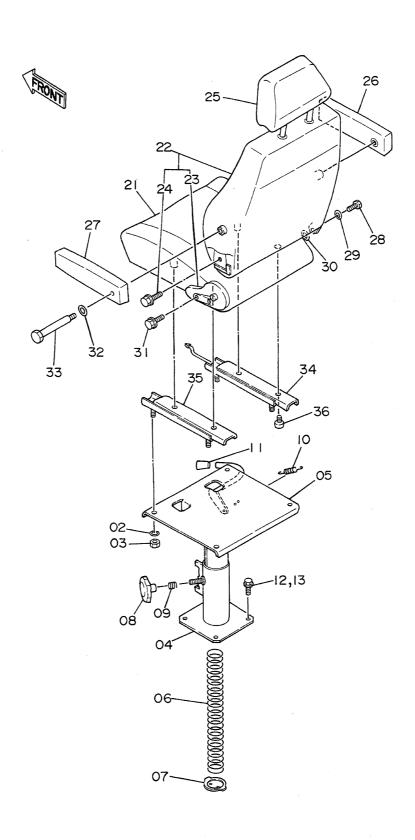

PILOT PIPINGS (2) <DX>

パイロット配管(2) <DX>

| 名     | 称                               | N a m e                        | 適用号機                     | 頁     |
|-------|---------------------------------|--------------------------------|--------------------------|-------|
|       |                                 |                                | SERIAL NO.               | PAGE  |
|       |                                 |                                |                          |       |
| パイロ   | ット配管(3-1)                       | PILOT PIPINGS (3-1)            |                          | 065   |
| パイロ   | ット配管(3 – 2)                     | PILOT PIPINGS (3-2)            |                          | 067   |
| パイロ   | ット配管(3 - 3)                     | PILOT PIPINGS (3-3)            |                          | 069   |
|       | ット配管(4)                         | PILOT PIPINGS (4)              |                          | 071   |
| パイロ   | ット配管(5)                         | PILOT PIPINGS (5)              |                          | 073   |
| コント   | ロールボックス(右) <sdx></sdx>          | CONTROL BOX (R) <sdx></sdx>    |                          | 075   |
| コント   | ロールボックス (右) <b><d x=""></d></b> | CONTROL BOX (R) <dx></dx>      |                          | 077   |
|       | ロールボックス (左)                     | CONTROL BOX (L)                |                          | 079   |
|       | パネル <sdx></sdx>                 | GAUGE PANEL <sdx></sdx>        |                          | 081   |
| ゲージ   | パネル <dx></dx>                   | GAUGE PANEL <dx></dx>          |                          | 083   |
| 電気部   | 品(1) <sdx></sdx>                | ELECTRIC PARTS (1) <sdx></sdx> |                          | 085   |
| 電気部   | 品(1) <d x=""></d>               | ELECTRIC PARTS (1) <dx></dx>   |                          | 087   |
| 電気部   | 品(2) <sdx></sdx>                | ELECTRIC PARTS (2) <sdx></sdx> |                          | 089   |
| 電気部   | 品(2) <d x=""></d>               | ELECTRIC PARTS (2) <dx></dx>   |                          | 091   |
| 電気部   | 品(3)                            | ELECTRIC PARTS (3)             |                          | 093   |
| 電気部   | 品(4) <sdx></sdx>                | ELECTRIC PARTS (4) <sdx></sdx> |                          | 095   |
| 電気部   | 品(4) <d x=""></d>               | ELECTRIC PARTS (4) <dx></dx>   |                          | 097   |
| 電気部   | 品(5) <sdx></sdx>                | ELECTRIC PARTS (5) <sdx></sdx> |                          | 099   |
| 電気部   | 品(5) <d x=""></d>               | ELECTRIC PARTS (5) <dx></dx>   |                          | 101   |
| キャブ   | グループ <sdx></sdx>                | CAB GROUP <sdx></sdx>          |                          | 103   |
| キャブ   | グループ <d x=""></d>               | CAB GROUP <dx></dx>            |                          | 105   |
| • * * | ブ(1) <sdx></sdx>                | ·CAB (1) <sdx></sdx>           |                          | 107   |
| • * + | ブ(1) <dx></dx>                  | ·CAB (1) <dx></dx>             |                          | 109   |
| • + + | ブ(2)                            | •CAB (2)                       |                          | 111   |
| • * * | ブ(3) <sdx></sdx>                | -CAB (3) <sdx></sdx>           |                          | 113   |
| • + + | ブ(3) <d x=""></d>               | •CAB (3) <dx></dx>             |                          | 115   |
| • * + | ブ(4)                            | •CÁB (4)                       |                          | 117   |
| • * * | ブ(5) <sdx></sdx>                | ·CAB (5) <sdx></sdx>           |                          | . 119 |
| • + + | ブ (5) <d x=""></d>              | ·CAB (5) <dx></dx>             |                          | 121   |
| • * * | ブ(6)                            | •CAB (6)                       |                          | 123   |
| シート   |                                 | SEAT                           |                          | 125   |
| カバー   | (1)                             | COVER (1)                      | 05001~05699, 05705~05783 | 127   |
| カバー   | (1)                             | COVER (1)                      | 05700~05704, 05784~      | 129   |
| カバー   | (2)                             | COVER (2)                      |                          | 131   |
| カバー   |                                 | COVER (3)                      |                          | 133   |
|       | ロック                             | -DOOR LOCK                     |                          | 135   |