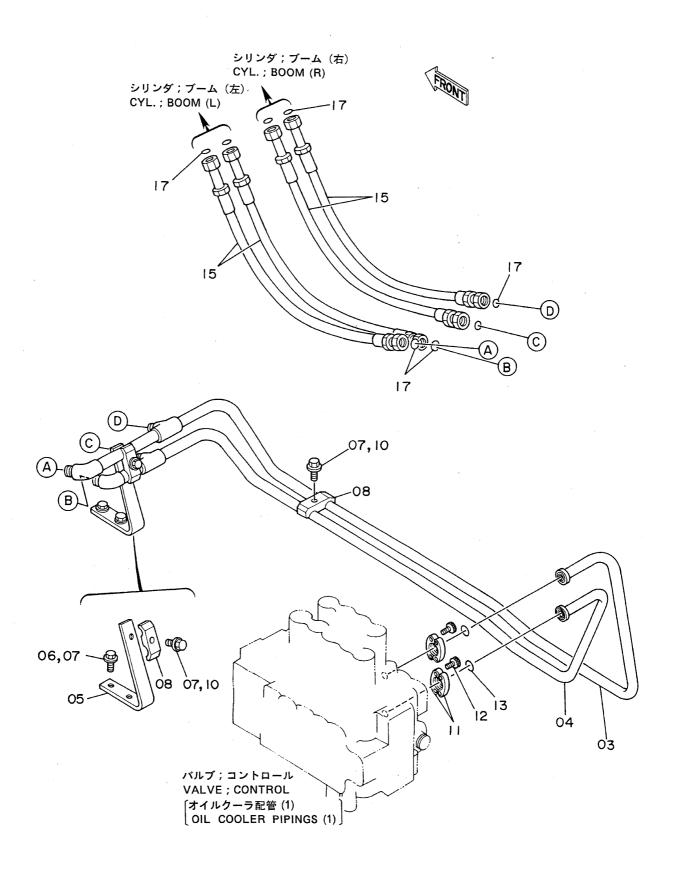

| 名称                     | Name                            | 適用号機                                    | Ţ   |
|------------------------|---------------------------------|-----------------------------------------|-----|
|                        |                                 | SERIAL NO.                              | PAG |
|                        |                                 |                                         |     |
| エンジンカバー                | ENGINE COVER                    |                                         | 13  |
| アンダーカバー                | UNDER COVER                     |                                         | 13  |
| カーヒータ <sdx></sdx>      | CAR HEATER <sdx></sdx>          |                                         | 14  |
| カーヒータ配管 <sdx></sdx>    | CAR HEATER PIPINGS (SDX)        |                                         | 14  |
| トラック                   | TRACK                           |                                         |     |
| トラックフレーム (スタンダードトラック)  | TRACK FRAME (STD. TRACK)        |                                         | 14  |
| トラックフレーム(LCトラック)       | TRACK FRAME (LC TRACK)          |                                         | 14  |
| 走行装置                   | TRAVEL DEVICE                   |                                         | 14  |
| フロントアイドラ               | FRONT IDLER                     |                                         | 15  |
| アジャスタ                  | ADJUSTER                        |                                         | 15  |
| 上ローラ                   | UPPER ROLLER                    |                                         | 15  |
| 下ローラ(スタンダードトラック)       | LOWER ROLLER (STD. TRACK)       |                                         | 15  |
| 下ローラ(LCトラック)           | LOWER ROLLER (LC TRACK)         | *************************************** | 15  |
| トラックリンク 600G(スタンダードトラッ | ク) TRACK-LINK 600G (STD. TRACK) |                                         | 16  |
| トラックリンク 600G(LCトラック)   | TRACK-LINK 600G (LC TRACK)      | ~~~~                                    | 16  |
| センタージョイント              | CENTER JOINT                    |                                         | 16  |
| 走行配管(スタンダードトラック)       | TRAVEL PIPINGS (STD. TRACK)     |                                         | 16  |
| 走行配管(LCトラック)           | TRAVEL PIPINGS (LC TRACK)       |                                         | 16  |
| フロントアタッチメント            | FRONT ATTACHMENT                |                                         |     |
| ブーム                    | BOOM                            |                                         | 17  |
| スタンダードアーム 2.96M        | STD. ARM 2.96M                  |                                         | 17  |
| バケット 0. 9              | BUCKET 0.9                      |                                         | 17  |
| フロント配管                 | FRONT PIPINGS                   |                                         | 17  |
| 給脂配管                   | LUBRICATE PIPINGS               |                                         | 17  |
| 工具及び予備品                | TOOLS AND SPARE I               | PARTS                                   |     |
| 工具                     | TOOLS                           |                                         | 18  |
| 予備品                    | SPARE PARTS                     |                                         | 18  |
|                        |                                 |                                         |     |
| オプショナルパーツ              | OPTIONAL PARTS                  |                                         |     |
| # ラジエータ(ウェービー フィン)     | RADIATOR (WAVY FIN)             |                                         | 18  |
| 操作レバー(1)<4本レバー式>       | CONTROL LEVER (1) <4-LEVER TYPE | >                                       | 18  |