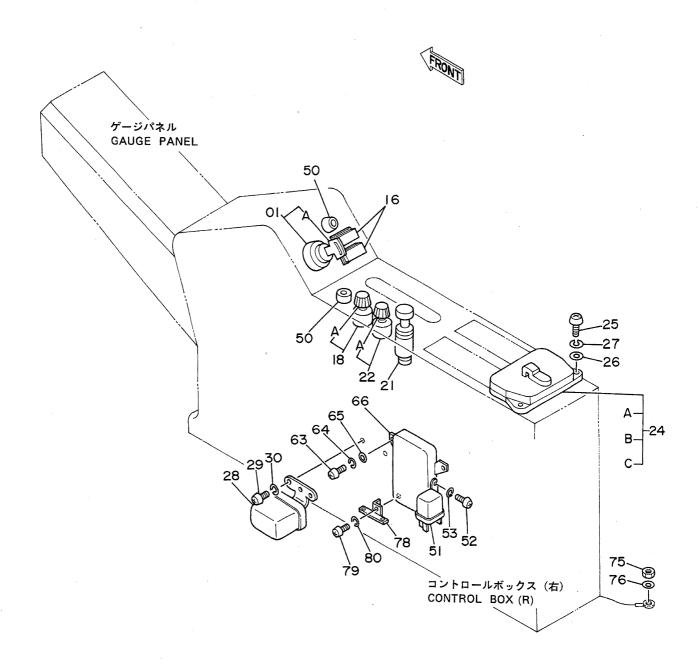

PILOT PIPINGS (2) <DX>

パイロット配管(2) <DX>

| 名     | 称                               | N a m e                        | 適用号機                     | 頁     |
|-------|---------------------------------|--------------------------------|--------------------------|-------|
|       |                                 |                                | SERIAL NO.               | PAGE  |
|       |                                 |                                |                          |       |
| パイロ   | ット配管(3-1)                       | PILOT PIPINGS (3-1)            |                          | 065   |
| パイロ   | ット配管(3 – 2)                     | PILOT PIPINGS (3-2)            |                          | 067   |
| パイロ   | ット配管(3 - 3)                     | PILOT PIPINGS (3-3)            |                          | 069   |
|       | ット配管(4)                         | PILOT PIPINGS (4)              |                          | 071   |
| パイロ   | ット配管(5)                         | PILOT PIPINGS (5)              |                          | 073   |
| コント   | ロールボックス(右) <sdx></sdx>          | CONTROL BOX (R) <sdx></sdx>    |                          | 075   |
| コント   | ロールボックス (右) <b><d x=""></d></b> | CONTROL BOX (R) <dx></dx>      |                          | 077   |
|       | ロールボックス (左)                     | CONTROL BOX (L)                |                          | 079   |
|       | パネル <sdx></sdx>                 | GAUGE PANEL <sdx></sdx>        |                          | 081   |
| ゲージ   | パネル <dx></dx>                   | GAUGE PANEL <dx></dx>          |                          | 083   |
| 電気部   | 品(1) <sdx></sdx>                | ELECTRIC PARTS (1) <sdx></sdx> |                          | 085   |
| 電気部   | 品(1) <d x=""></d>               | ELECTRIC PARTS (1) <dx></dx>   |                          | 087   |
| 電気部   | 品(2) <sdx></sdx>                | ELECTRIC PARTS (2) <sdx></sdx> |                          | 089   |
| 電気部   | 品(2) <d x=""></d>               | ELECTRIC PARTS (2) <dx></dx>   |                          | 091   |
| 電気部   | 品(3)                            | ELECTRIC PARTS (3)             |                          | 093   |
| 電気部   | 品(4) <sdx></sdx>                | ELECTRIC PARTS (4) <sdx></sdx> |                          | 095   |
| 電気部   | 品(4) <d x=""></d>               | ELECTRIC PARTS (4) <dx></dx>   |                          | 097   |
| 電気部   | 品(5) <sdx></sdx>                | ELECTRIC PARTS (5) <sdx></sdx> |                          | 099   |
| 電気部   | 品(5) <d x=""></d>               | ELECTRIC PARTS (5) <dx></dx>   |                          | 101   |
| キャブ   | グループ <sdx></sdx>                | CAB GROUP <sdx></sdx>          |                          | 103   |
| キャブ   | グループ <d x=""></d>               | CAB GROUP <dx></dx>            |                          | 105   |
| • * * | ブ(1) <sdx></sdx>                | ·CAB (1) <sdx></sdx>           |                          | 107   |
| • * + | ブ(1) <dx></dx>                  | ·CAB (1) <dx></dx>             |                          | 109   |
| • + + | ブ(2)                            | •CAB (2)                       |                          | 111   |
| • * * | ブ(3) <sdx></sdx>                | -CAB (3) <sdx></sdx>           |                          | 113   |
| • + + | ブ(3) <d x=""></d>               | •CAB (3) <dx></dx>             |                          | 115   |
| • * + | ブ(4)                            | •CÁB (4)                       |                          | 117   |
| • * * | ブ(5) <sdx></sdx>                | ·CAB (5) <sdx></sdx>           |                          | . 119 |
| • + + | ブ (5) <d x=""></d>              | ·CAB (5) <dx></dx>             |                          | 121   |
| • * * | ブ(6)                            | •CAB (6)                       |                          | 123   |
| シート   |                                 | SEAT                           |                          | 125   |
| カバー   | (1)                             | COVER (1)                      | 05001~05699, 05705~05783 | 127   |
| カバー   | (1)                             | COVER (1)                      | 05700~05704, 05784~      | 129   |
| カバー   | (2)                             | COVER (2)                      |                          | 131   |
| カバー   |                                 | COVER (3)                      |                          | 133   |
|       | ロック                             | -DOOR LOCK                     |                          | 135   |