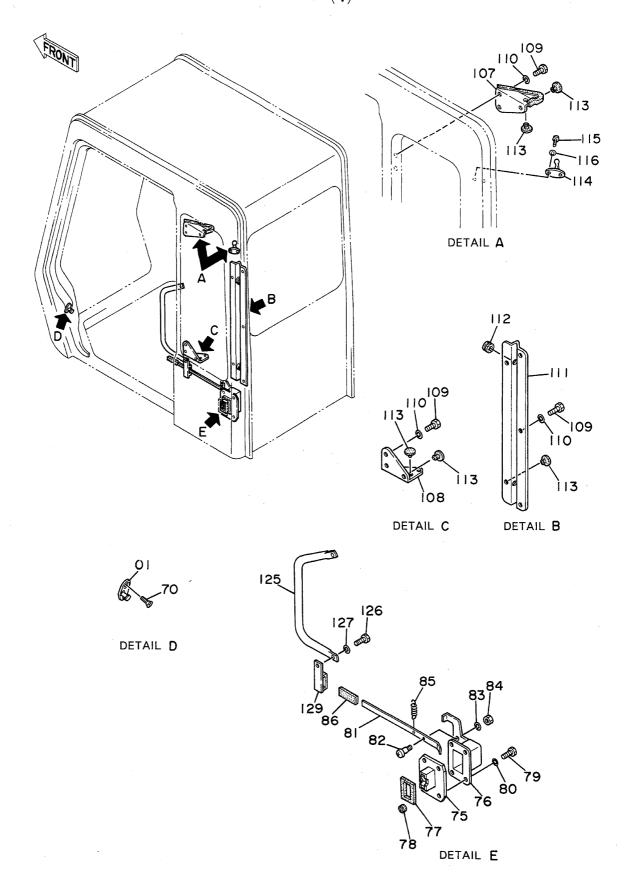

## 2. パーツリストの見方

号: 部品構成図内の各部品に付けられた見出し番号です。

部 品 番 号 : 部品に付けられた固有番号です。数字のみ、あるいは英字と数字の混合で構成してい

ます。

品 名: 部品の名称です。

組立品を構成する部品は、部品名の前に「・ 」印を付け、組立品のつぎに続けて記載 しています。さらに「・」印の部品が組立品の場合は、その構成部品に「・・」印が 付けてあります。以下「・」を順次増やして組立品の構成部品であることを表わして います。

数 量: 「1台分の個数」を示します。ただし、組立品の構成部品は、その組立品「1組分の 個数」を示します。

サービスコード : サービスコード欄に記載している各記号の意味は、次の通りです。

W: その部品を取付ける為には、現地加工作業が必要ですので、当社にご相談ください。

H: その部品は精密部品として取扱っています。分解,修理は、当社にご用命ください。

D: 単品では交換できませんので、その部品の含まれる組部品で交換してください。

K: その部品がサービスパーツキットに含まれていることを示します。

R: 調整用シムなどのように使用する数量が号機毎に異る事を示します。

S: 工場出荷時に組み込まれた部品でなく、修理,サービス用として供給する部品を示します。

Z: その部品はエンジン関連部品です。

OP: オプショナル部品であることを示します。標準機には付いておらず、特別注文により 販売する部品です。

OS : オーバーサイズ部品を示します。

US : アンダーサイズ部品を示します。

(OS, US はスタンダードサイズ部品の次の行に、続けて記載しています。)

#: このパーツリストから、その部品の含まれている装置のリストのページに新しく記載した部品であることを示します。

適 用 号 機 : その部品を使用している機械の「号機」を示します。 [「号機」とは、機械の製番の「一(ハイフン)」以下の数字をいいます。]

適用号機欄上部には、部品全体に適用する「号機」を表示しています。

各部品毎に「号機」表示のないものは、適用号機欄上部の「号機」が適用号機になります。

各部品毎に「号機」表示のあるものは、部品毎の「号機」と適用号機欄上部の「号機」との両方を包含する「号機」が部品毎の適用号機となります。

また、先頭に「D」の文字を表示しているものは、変更切換時期を年月で表わします。 (例:D89/12~・・・1989年12月以降この部品を使用。)

先頭に「H」の文字を表示しているものは、機器の製造番号を表わします。機器の製造番号は、機器の銘板に刻印されており、本パーツリストでは「号機」と区別するために「H」の文字を付けています。

先頭に「F」の文字を表示しているものは、フロントアタッチメントの「フロントNO.」を表わします。「フロントNo.」は、フロントアタッチメントの銘板に刻印されており、本パーツリストでは「号機」と区別するために「F」の文字を付けています。

互 換 性 : 部品番号欄に記載している部品と代替部品欄に記載している部品との間で、互換性の 生じる条件を示します。各記号の意味は次の通りです。

> I : その部品の代わりに、使用できる部品の部品番号と数量を、代替部品欄に示します。 但し、代替部品欄に示す部品の代わりに、その部品を使用することはできません。

P: その部品は使用禁止になっています。代替部品欄に示す部品を使用してください。

T: 組合せで互換性があります。その部品の代わりに、代替部品欄に示す何点かの部品と 組で使用してください。

Υ: その部品と代替部品欄に示す部品は、無条件に互換性があることを示します。

代 替 部 品 : 互換性欄の記号に対応して、代替に使用する部品の部品番号と数量を示します。

《注記》 : 部品をご注文の際、互換性欄に I, P, T, Y と記載されている場合、自動的に