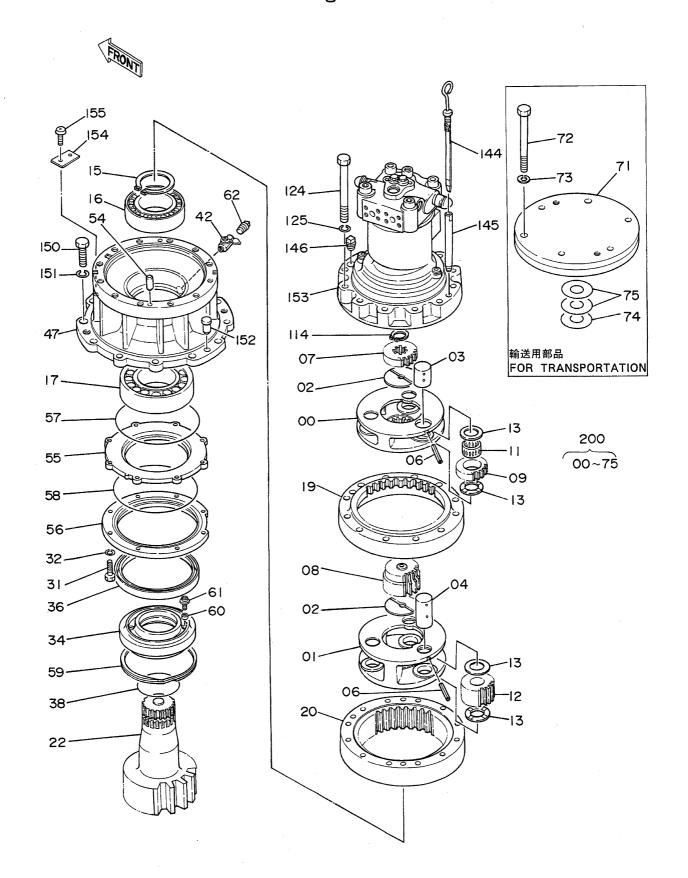

| 4183168  | ・・ホ"ルト; ソケツト                   | ··BOLT;SOCKET   | 4    |             |               |          |                            |
| 73H             | 4183165  | ・・カツフ・リング                      | COUPLING        | 1    |             |               |          |                            |
| 30              | J901040  | #/h                            | BOLT            | 3    |             |               | ļ        |                            |
| 31              | J901035  | #"Wh                           | BOLT            | 5    | -           |               |          |                            |
| 32              | A590910  | ワツシヤ;スフ*リング"                   | WASHER; SPRING  | 8    |             |               |          |                            |

旋 回 装 置 Swing Device



05001~

| 符号      | 部品番号      | 部品名                                           | PART NAME       | 数量サ    | ービス        | 適用号機         | 互換       | 代替部<br>REPLACEAE<br>PART | BLE<br>BLE     |
|---------|-----------|-----------------------------------------------|-----------------|--------|------------|--------------|----------|--------------------------|----------------|
| ITEM    | PART NO.  | PART NAME                                     | or CODE         | 10,-11 | □-ド<br>S.C | SERIAL NO.   | 性<br>ICA | 部品番号<br>PART NO.         | 数量<br>Q'TY     |
| 00      | 2022625   | キャリア                                          | CARRIER         | 1      |            |              |          |                          |                |
| 01      | 1010144   | <b>‡</b> †17