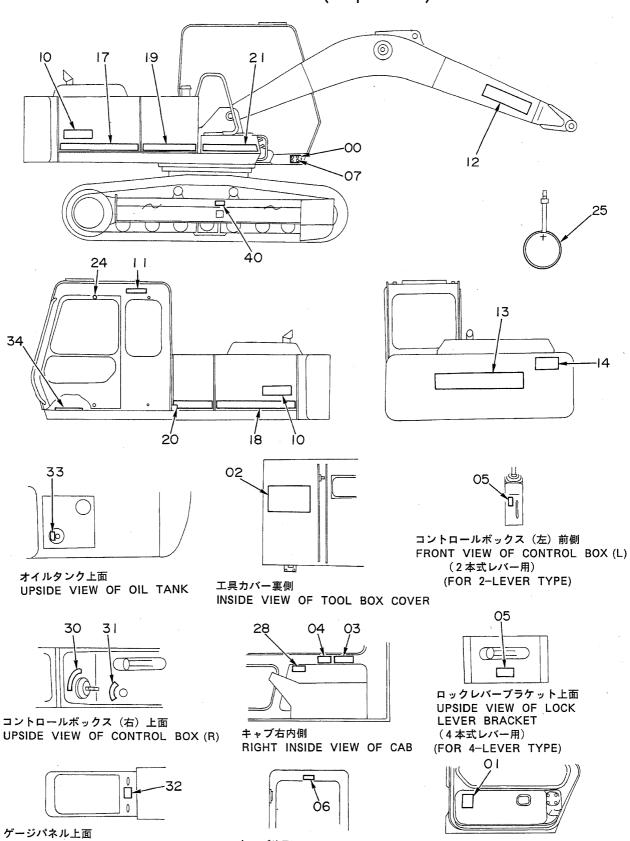

# 目 次 CONTENTS

名 称 Name 適用号機 頁 SERIAL NO. PAGE 上部旋回体 SUPERSTRUCTURE FRAME 001 フレーム **ENGINE** 003 エンジン ラジエータ RADIATOR 005 エアクリーナ AIR CLEANER 007 マフラー MUFFLER 009 バイパスフィルタ (エンジンオイル) BYPASS FILTER (ENGINE OIL) 011 FUEL TANK 013 燃料タンク ポンプ装置 PUMP DEVICE 015 017 旋回装置 SWING DEVICE オイルタンク OIL TANK 019 オイルクーラ配管(1) OIL COOLER PIPINGS (1) 05001~05078, 05089~05108 021 オイルクーラ配管(1) OIL COOLER PIPINGS (1) 05079~05088, 05109~ 023 オイルクーラ配管(2) OIL COOLER PIPINGS (2) 025 オイルクーラ配管(3) OIL COOLER PIPINGS (3) 027 本体配管(1) MAIN PIPINGS (1) 05001~05699, 05705~05783 029 031 本体配管(1) MAIN PIPINGS (1) 05700~05704, 05784~ 本体配管(2) MAIN PIPINGS (2) 05001~05699, 05705~05783 033 MAIN PIPINGS (2) 05700~05704, 05784~ 035 本体配管(2) MAIN PIPINGS (3) 037 本体配管(3) エンジンコントロールレバー(1) ENGINE CONTROL LEVER (1) 05001~05128 039 エンジンコントロールレバー(1) ENGINE CONTROL LEVER (1) 05129~05642 041 エンジンコントロールレバー(1) ENGINE CONTROL LEVER (1) 05643~ 043 ENGINE CONTROL LEVER (2) <SDX> エンジンコントロールレバー(2)<SDX> 045 エンジンコントロールレバー(2)<DX> ENGINE CONTROL LEVER (2) <DX> 047 操作レバー(1) CONTROL LEVER (1) 049 操作レバー(2) < SDX> CONTROL LEVER (2) <SDX> 051 操作レバー(2) < D X > CONTROL LEVER (2) <DX> 053 パイロット配管(1-1) < SDX> PILOT PIPINGS (1-1) (SDX> 055 パイロット配管(1-1) <DX> PILOT PIPINGS (1-1) <DX> 057 パイロット配管(1 - 2) PILOT PIPINGS (1-2) 059 パイロット配管(2) <SDX> PILOT PIPINGS (2) (SDX> 061

PILOT PIPINGS (2) <DX>

パイロット配管(2) <DX>

| 名     | 称                               | N a m e                        | 適用号機                     | 頁     |
|-------|---------------------------------|--------------------------------|--------------------------|-------|
|       |                                 |                                | SERIAL NO.               | PAGE  |
|       |                                 |                                |                          |       |
| パイロ   | ット配管(3-1)                       | PILOT PIPINGS (3-1)            |                          | 065   |
| パイロ   | ット配管(3 – 2)                     | PILOT PIPINGS (3-2)            |                          | 067   |
| パイロ   | ット配管(3 - 3)                     | PILOT PIPINGS (3-3)            |                          | 069   |
|       | ット配管(4)                         | PILOT PIPINGS (4)              |                          | 071   |
| パイロ   | ット配管(5)                         | PILOT PIPINGS (5)              |                          | 073   |
| コント   | ロールボックス(右) <sdx></sdx>          | CONTROL BOX (R) <sdx></sdx>    |                          | 075   |
| コント   | ロールボックス (右) <b><d x=""></d></b> | CONTROL BOX (R) <dx></dx>      |                          | 077   |
|       | ロールボックス (左)                     | CONTROL BOX (L)                |                          | 079   |
|       | パネル <sdx></sdx>                 | GAUGE PANEL <sdx></sdx>        |                          | 081   |
| ゲージ   | パネル <dx></dx>                   | GAUGE PANEL <dx></dx>          |                          | 083   |
| 電気部   | 品(1) <sdx></sdx>                | ELECTRIC PARTS (1) <sdx></sdx> |                          | 085   |
| 電気部   | 品(1) <d x=""></d>               | ELECTRIC PARTS (1) <dx></dx>   |                          | 087   |
| 電気部   | 品(2) <sdx></sdx>                | ELECTRIC PARTS (2) <sdx></sdx> |                          | 089   |
| 電気部   | 品(2) <d x=""></d>               | ELECTRIC PARTS (2) <dx></dx>   |                          | 091   |
| 電気部   | 品(3)                            | ELECTRIC PARTS (3)             |                          | 093   |
| 電気部   | 品(4) <sdx></sdx>                | ELECTRIC PARTS (4) <sdx></sdx> |                          | 095   |
| 電気部   | 品(4) <d x=""></d>               | ELECTRIC PARTS (4) <dx></dx>   |                          | 097   |
| 電気部   | 品(5) <sdx></sdx>                | ELECTRIC PARTS (5) <sdx></sdx> |                          | 099   |
| 電気部   | 品(5) <d x=""></d>               | ELECTRIC PARTS (5) <dx></dx>   |                          | 101   |
| キャブ   | グループ <sdx></sdx>                | CAB GROUP <sdx></sdx>          |                          | 103   |
| キャブ   | グループ <d x=""></d>               | CAB GROUP <dx></dx>            |                          | 105   |
| • * * | ブ(1) <sdx></sdx>                | ·CAB (1) <sdx></sdx>           |                          | 107   |
| • * + | ブ(1) <dx></dx>                  | ·CAB (1) <dx></dx>             |                          | 109   |
| • + + | ブ(2)                            | •CAB (2)                       |                          | 111   |
| • * * | ブ(3) <sdx></sdx>                | -CAB (3) <sdx></sdx>           |                          | 113   |
| • + + | ブ(3) <d x=""></d>               | •CAB (3) <dx></dx>             |                          | 115   |
| • * + | ブ(4)                            | •CÁB (4)                       |                          | 117   |
| • * * | ブ(5) <sdx></sdx>                | ·CAB (5) <sdx></sdx>           |                          | . 119 |
| • + + | ブ (5) <d x=""></d>              | ·CAB (5) <dx></dx>             |                          | 121   |
| • * * | ブ(6)                            | •CAB (6)                       |                          | 123   |
| シート   |                                 | SEAT                           |                          | 125   |
| カバー   | (1)                             | COVER (1)                      | 05001~05699, 05705~05783 | 127   |
| カバー   | (1)                             | COVER (1)                      | 05700~05704, 05784~      | 129   |
| カバー   | (2)                             | COVER (2)                      |                          | 131   |
| カバー   |                                 | COVER (3)                      |                          | 133   |
|       | ロック                             | -DOOR LOCK                     |                          | 135   |