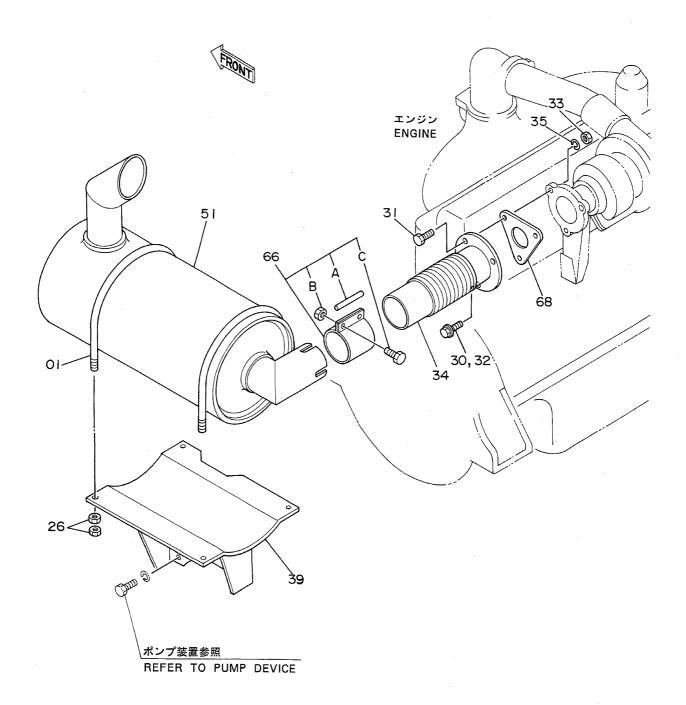

# マ フ ラ ー Muffler

|                              |                                                     |                                                                                  |                                                      |                  |                    | 05001~             |           |                                              |    |
|------------------------------|-----------------------------------------------------|----------------------------------------------------------------------------------|------------------------------------------------------|------------------|--------------------|--------------------|-----------|----------------------------------------------|----|
| 符号<br>ITEM                   | 部品番号<br>PART NO.                                    | 部 品 名<br>PART NAME                                                               | or PART NAME<br>CODE                                 | 数量<br>Q'TY       | サービス<br>コード<br>S.С | 適用号機<br>SERIAL NO. | 互換性<br>CA | 代替部<br>REPLACEAE<br>PART<br>部品番号<br>PART NO. | 数量 |
| 01<br>26<br>30<br>30         | 4189055<br>J950010<br>J901228<br>J011228            | ሐ"ルト; U<br>ታሣՒ<br>ሐ"ルト<br>ሐ"ルト; セムス                                              | BOLT;U NUT BOLT BOLT;SEMS                            | 2<br>8<br>1      |                    | ~ 05450<br>05451~  | I         |                                              | 1  |
| 31<br>32<br>33<br>34<br>35   | J901245<br>A590912<br>J950012<br>8035581<br>A590912 | ホ <b>*ルト</b><br>ワツシヤ;スプ*リング*<br>ナツト<br>パ*イフ*;エキソ**-スト<br>ワツシヤ;スプ*リング*            | BOLT WASHER; SPRING NUT PIPE; EXHAUST WASHER; SPRING | 1<br>2<br>1<br>2 |                    | ~ 05450            |           |                                              |    |
| 39<br>51<br>66<br>66A<br>66B | 7018288<br>4190984<br>4190587<br>4162835<br>4162837 | プ <sup>*</sup> ラケット<br>マフラー<br>クランフ <sup>*</sup><br>・カ <sup>*</sup> スケット<br>・ナット | BRACKET  MUFFLER  CLAMP  •GASKET •NUT                | 1 1 1 1 2        |                    |                    |           |                                              |    |
| 66C<br>68                    | 4162836<br>4204326                                  | カッスケット                                                                           | GASKET                                               | 1                | Z                  |                    |           |                                              |    |
|                              |                                                     |                                                                                  |                                                      |                  |                    |                    |           |                                              |    |
|                              |                                                     |                                                                                  |                                                      |                  |                    |                    | ,         |                                              |    |
|                              |                                                     |                                                                                  |                                                      |                  |                    | · · ·              |           |                                              |    |
|                              |                                                     |                                                                                  |                                                      |                  |                    |                    |           |                                              |    |