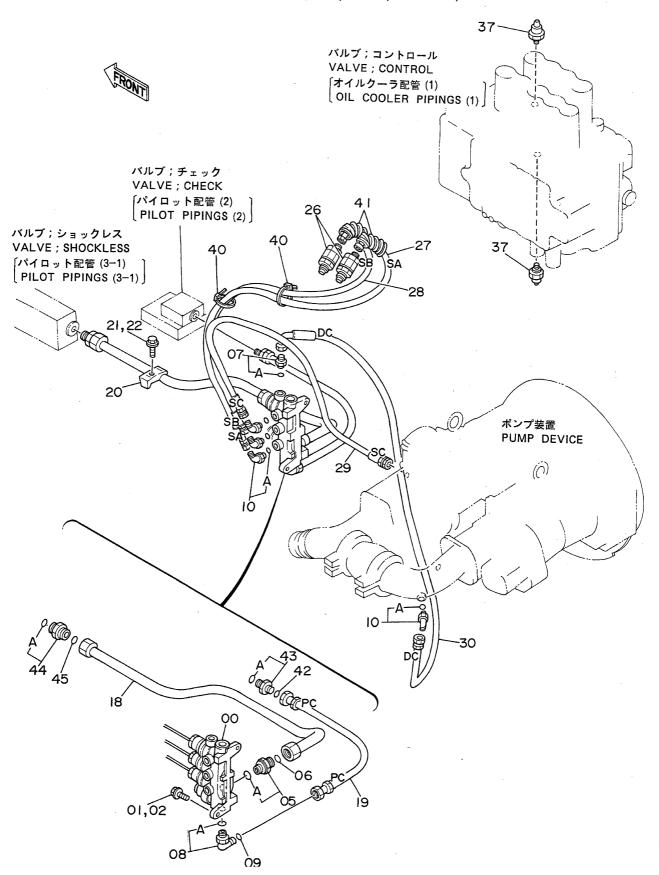

| 4189602  | P9"7*9;S              | ADAPTER;S        | 1    |         |              |          |                         |     |
| 43A                 | 4506418  | •0-957*               | •O-RING          | 1    |         | ****         |          |                         |     |
| 44                  | 4197530  | 79"7°9;S              | ADAPTER:S        | 1    |         | ~ 05118      |          |                         |     |
| 44<br>/:/. <b>A</b> | 4210361  | 7ダプタ;S<br>・0-リング      | ADAPTER;S        | 1    |         | 05119~       |          |                         |     |
| 44A                 | 4506418  | יטני-ט־               | +O-RING          |      |         |              |          |                         |     |

## パイロット配管 (1-1) 〈SDX〉 Pilot Pipings (1-1) 〈SDX〉



|                                         |                                         |                    |                                       |            |                    | 05001~             |     |                                             |           |
|-----------------------------------------|-----------------------------------------|--------------------|---------------------------------------|------------|--------------------|--------------------|-----|---------------------------------------------|-----------|
| 符号<br>ITEM                              | 部品番号<br>PART NO.                        | 部 品 名<br>PART NAME | or PART NAME<br>CODE                  | 数量<br>Q'TY | サービス<br>コード<br>S.C | 適用号機<br>SERIAL NO. | 互換性 | 代替部<br>REPLACEA<br>PART<br>部品番号<br>PART NO. | BLE<br>数量 |