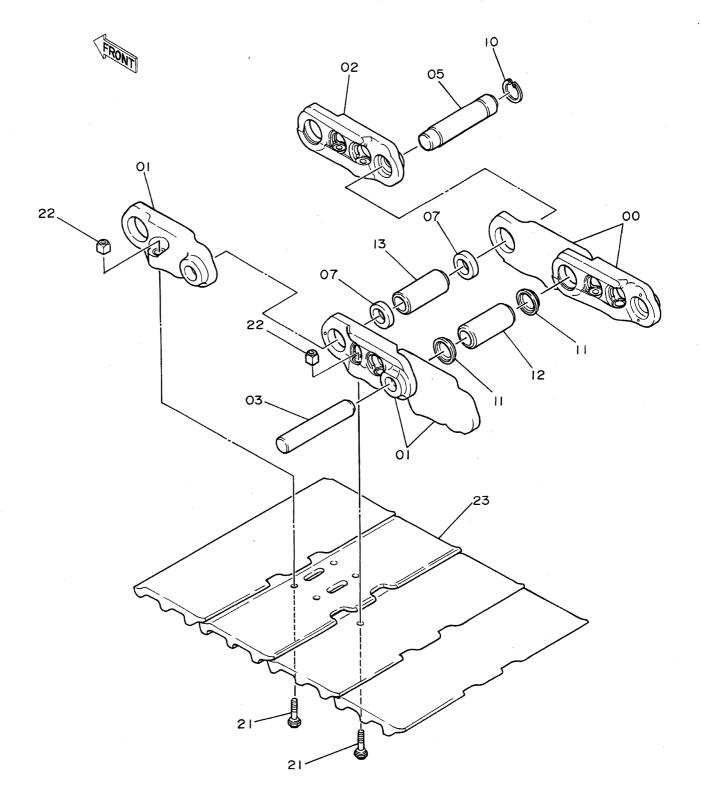

|      |         |            |          |                         |            |  |  |
|       |          |                                 |                   |      |         |            |          |                         |            |  |  |
|       |          |                                 |                   |      |         |            |          |                         |            |  |  |
|       |          |                                 |                   |      |         |            |          |                         |            |  |  |
|       | ·        | <del></del>                     |                   |      |         |            |          |                         |            |  |  |

### トラックリンク 800G (LCトラック) Track-Link 800G (LC Track)



|       |                                       |                                         |                   |      |         | 03001.4    |     |                         |            |
|-------|---------------------------------------|-----------------------------------------|-------------------|------|---------|------------|-----|-------------------------|------------|
| 符号    | 部品番号                                  | 部品名                                     | or PART NAME      | 数量   | サービスコード | 適用号機       | 互換性 | 代替部<br>REPLACEA<br>PART |            |
| ITEM  | PART NO.                              | PART NAME                               | CODE              | Q'TY | s.c     | SERIAL NO. | ICA | 部品番号<br>PART NO.        | 数量<br>Q'TY |
|       | 9073252                               |