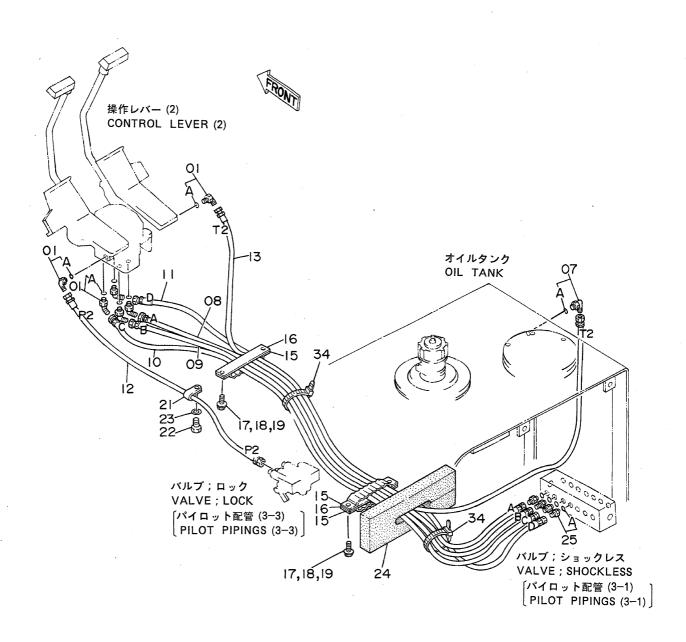

# 目 次 CONTENTS

名 称 Name 適用号機 頁 SERIAL NO. PAGE 上部旋回体 SUPERSTRUCTURE FRAME 001 フレーム **ENGINE** 003 エンジン ラジエータ RADIATOR 005 エアクリーナ AIR CLEANER 007 マフラー MUFFLER 009 バイパスフィルタ (エンジンオイル) BYPASS FILTER (ENGINE OIL) 011 FUEL TANK 013 燃料タンク ポンプ装置 PUMP DEVICE 015 017 旋回装置 SWING DEVICE オイルタンク OIL TANK 019 オイルクーラ配管(1) OIL COOLER PIPINGS (1) 05001~05078, 05089~05108 021 オイルクーラ配管(1) OIL COOLER PIPINGS (1) 05079~05088, 05109~ 023 オイルクーラ配管(2) OIL COOLER PIPINGS (2) 025 オイルクーラ配管(3) OIL COOLER PIPINGS (3) 027 本体配管(1) MAIN PIPINGS (1) 05001~05699, 05705~05783 029 031 本体配管(1) MAIN PIPINGS (1) 05700~05704, 05784~ 本体配管(2) MAIN PIPINGS (2) 05001~05699, 05705~05783 033 MAIN PIPINGS (2) 05700~05704, 05784~ 035 本体配管(2) MAIN PIPINGS (3) 037 本体配管(3) エンジンコントロールレバー(1) ENGINE CONTROL LEVER (1) 05001~05128 039 エンジンコントロールレバー(1) ENGINE CONTROL LEVER (1) 05129~05642 041 エンジンコントロールレバー(1) ENGINE CONTROL LEVER (1) 05643~ 043 ENGINE CONTROL LEVER (2) <SDX> エンジンコントロールレバー(2)<SDX> 045 エンジンコントロールレバー(2)<DX> ENGINE CONTROL LEVER (2) <DX> 047 操作レバー(1) CONTROL LEVER (1) 049 操作レバー(2) < SDX> CONTROL LEVER (2) <SDX> 051 操作レバー(2) < D X > CONTROL LEVER (2) <DX> 053 パイロット配管(1-1) < SDX> PILOT PIPINGS (1-1) (SDX> 055 パイロット配管(1-1) <DX> PILOT PIPINGS (1-1) <DX> 057 パイロット配管(1 - 2) PILOT PIPINGS (1-2) 059 パイロット配管(2) <SDX> PILOT PIPINGS (2) (SDX> 061

PILOT PIPINGS (2) <DX>

パイロット配管(2) <DX>

| 名     | 称                               | N a m e                        | 適用号機                     | 頁     |
|-------|---------------------------------|--------------------------------|--------------------------|-------|
|       |                                 |                                | SERIAL NO.               | PAGE  |
|       |                                 |                                |                          |       |
| パイロ   | ット配管(3-1)                       | PILOT PIPINGS (3-1)            |                          | 065   |
| パイロ   | ット配管(3 – 2)                     | PILOT PIPINGS (3-2)            |                          | 067   |
| パイロ   | ット配管(3 - 3)                     | PILOT PIPINGS (3-3)            |                          | 069   |
|       | ット配管(4)                         | PILOT PIPINGS (4)              |                          | 071   |
| パイロ   | ット配管(5)                         | PILOT PIPINGS (5)              |                          | 073   |
| コント   | ロールボックス(右) <sdx></sdx>          | CONTROL BOX (R) <sdx></sdx>    |                          | 075   |
| コント   | ロールボックス (右) <b><d x=""></d></b> | CONTROL BOX (R) <dx></dx>      |                          | 077   |
|       | ロールボックス (左)                     | CONTROL BOX (L)                |                          | 079   |
|       | パネル <sdx></sdx>                 | GAUGE PANEL <sdx></sdx>        |                          | 081   |
| ゲージ   | パネル <dx></dx>                   | GAUGE PANEL <dx></dx>          |                          | 083   |
| 電気部   | 品(1) <sdx></sdx>                | ELECTRIC PARTS (1) <sdx></sdx> |                          | 085   |
| 電気部   | 品(1) <d x=""></d>               | ELECTRIC PARTS (1) <dx></dx>   |                          | 087   |
| 電気部   | 品(2) <sdx></sdx>                | ELECTRIC PARTS (2) <sdx></sdx> |                          | 089   |
| 電気部   | 品(2) <d x=""></d>               | ELECTRIC PARTS (2) <dx></dx>   |                          | 091   |
| 電気部   | 品(3)                            | ELECTRIC PARTS (3)             |                          | 093   |
| 電気部   | 品(4) <sdx></sdx>                | ELECTRIC PARTS (4) <sdx></sdx> |                          | 095   |
| 電気部   | 品(4) <d x=""></d>               | ELECTRIC PARTS (4) <dx></dx>   |                          | 097   |
| 電気部   | 品(5) <sdx></sdx>                | ELECTRIC PARTS (5) <sdx></sdx> |                          | 099   |
| 電気部   | 品(5) <d x=""></d>               | ELECTRIC PARTS (5) <dx></dx>   |                          | 101   |
| キャブ   | グループ <sdx></sdx>                | CAB GROUP <sdx></sdx>          |                          | 103   |
| キャブ   | グループ <d x=""></d>               | CAB GROUP <dx></dx>            |                          | 105   |
| • * * | ブ(1) <sdx></sdx>                | ·CAB (1) <sdx></sdx>           |                          | 107   |
| • * + | ブ(1) <dx></dx>                  | ·CAB (1) <dx></dx>             |                          | 109   |
| • + + | ブ(2)                            | •CAB (2)                       |                          | 111   |
| • * * | ブ(3) <sdx></sdx>                | -CAB (3) <sdx></sdx>           |                          | 113   |
| • + + | ブ(3) <d x=""></d>               | •CAB (3) <dx></dx>             |                          | 115   |
| • * + | ブ(4)                            | •CÁB (4)                       |                          | 117   |
| • * * | ブ(5) <sdx></sdx>                | ·CAB (5) <sdx></sdx>           |                          | . 119 |
| • + + | ブ (5) <d x=""></d>              | ·CAB (5) <dx></dx>             |                          | 121   |
| • * * | ブ(6)                            | •CAB (6)                       |                          | 123   |
| シート   |                                 | SEAT                           |                          | 125   |
| カバー   | (1)                             | COVER (1)                      | 05001~05699, 05705~05783 | 127   |
| カバー   | (1)                             | COVER (1)                      | 05700~05704, 05784~      | 129   |
| カバー   | (2)                             | COVER (2)                      |                          | 131   |
| カバー   |                                 | COVER (3)                      |                          | 133   |
|       | ロック                             | -DOOR LOCK                     |                          | 135   |