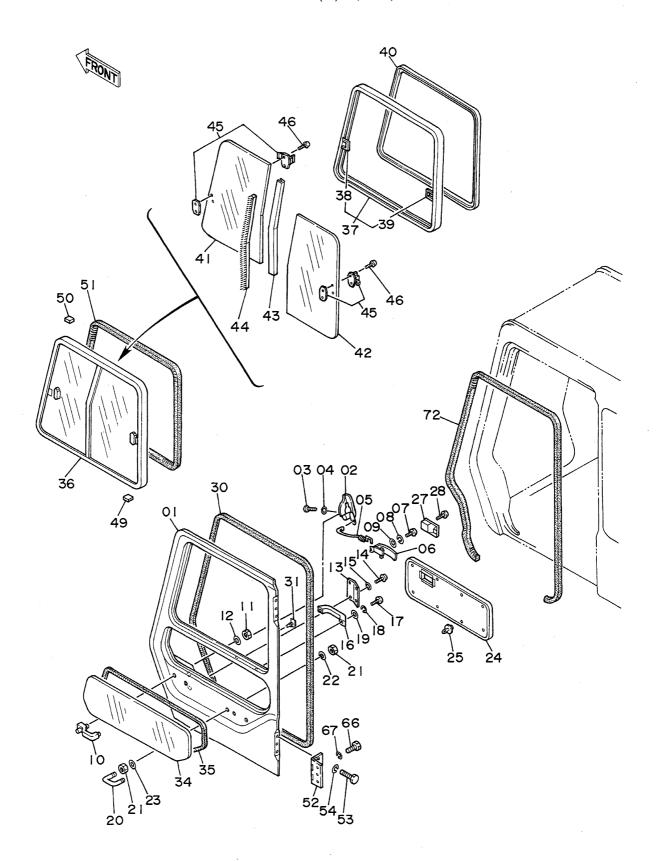

PILOT PIPINGS (2) <DX>

パイロット配管(2) <DX>

| 名     | 称                               | N a m e                        | 適用号機                     | 頁     |
|-------|---------------------------------|--------------------------------|--------------------------|-------|
|       |                                 |                                | SERIAL NO.               | PAGE  |
|       |                                 |                                |                          |       |
| パイロ   | ット配管(3-1)                       | PILOT PIPINGS (3-1)            |                          | 065   |
| パイロ   | ット配管(3 – 2)                     | PILOT PIPINGS (3-2)            |                          | 067   |
| パイロ   | ット配管(3 - 3)                     | PILOT PIPINGS (3-3)            |                          | 069   |
|       | ット配管(4)                         | PILOT PIPINGS (4)              |                          | 071   |
| パイロ   | ット配管(5)                         | PILOT PIPINGS (5)              |                          | 073   |
| コント   | ロールボックス(右) <sdx></sdx>          | CONTROL BOX (R) <sdx></sdx>    |                          | 075   |
| コント   | ロールボックス (右) <b><d x=""></d></b> | CONTROL BOX (R) <dx></dx>      |                          | 077   |
|       | ロールボックス (左)                     | CONTROL BOX (L)                |                          | 079   |
|       | パネル <sdx></sdx>                 | GAUGE PANEL <sdx></sdx>        |                          | 081   |
| ゲージ   | パネル <dx></dx>                   | GAUGE PANEL <dx></dx>          |                          | 083   |
| 電気部   | 品(1) <sdx></sdx>                | ELECTRIC PARTS (1) <sdx></sdx> |                          | 085   |
| 電気部   | 品(1) <d x=""></d>               | ELECTRIC PARTS (1) <dx></dx>   |                          | 087   |
| 電気部   | 品(2) <sdx></sdx>                | ELECTRIC PARTS (2) <sdx></sdx> |                          | 089   |
| 電気部   | 品(2) <d x=""></d>               | ELECTRIC PARTS (2) <dx></dx>   |                          | 091   |
| 電気部   | 品(3)                            | ELECTRIC PARTS (3)             |                          | 093   |
| 電気部   | 品(4) <sdx></sdx>                | ELECTRIC PARTS (4) <sdx></sdx> |                          | 095   |
| 電気部   | 品(4) <d x=""></d>               | ELECTRIC PARTS (4) <dx></dx>   |                          | 097   |
| 電気部   | 品(5) <sdx></sdx>                | ELECTRIC PARTS (5) <sdx></sdx> |                          | 099   |
| 電気部   | 品(5) <d x=""></d>               | ELECTRIC PARTS (5) <dx></dx>   |                          | 101   |
| キャブ   | グループ <sdx></sdx>                | CAB GROUP <sdx></sdx>          |                          | 103   |
| キャブ   | グループ <d x=""></d>               | CAB GROUP <dx></dx>            |                          | 105   |
| • * * | ブ(1) <sdx></sdx>                | ·CAB (1) <sdx></sdx>           |                          | 107   |
| • * + | ブ(1) <dx></dx>                  | ·CAB (1) <dx></dx>             |                          | 109   |
| • + + | ブ(2)                            | •CAB (2)                       |                          | 111   |
| • * * | ブ(3) <sdx></sdx>                | -CAB (3) <sdx></sdx>           |                          | 113   |
| • + + | ブ(3) <d x=""></d>               | •CAB (3) <dx></dx>             |                          | 115   |
| • * + | ブ(4)                            | •CÁB (4)                       |                          | 117   |
| • * * | ブ(5) <sdx></sdx>                | ·CAB (5) <sdx></sdx>           |                          | . 119 |
| • + + | ブ (5) <d x=""></d>              | ·CAB (5) <dx></dx>             |                          | 121   |
| • * * | ブ(6)                            | •CAB (6)                       |                          | 123   |
| シート   |                                 | SEAT                           |                          | 125   |
| カバー   | (1)                             | COVER (1)                      | 05001~05699, 05705~05783 | 127   |
| カバー   | (1)                             | COVER (1)                      | 05700~05704, 05784~      | 129   |
| カバー   | (2)                             | COVER (2)                      |                          | 131   |
| カバー   |                                 | COVER (3)                      |                          | 133   |
|       | ロック                             | -DOOR LOCK                     |                          | 135   |