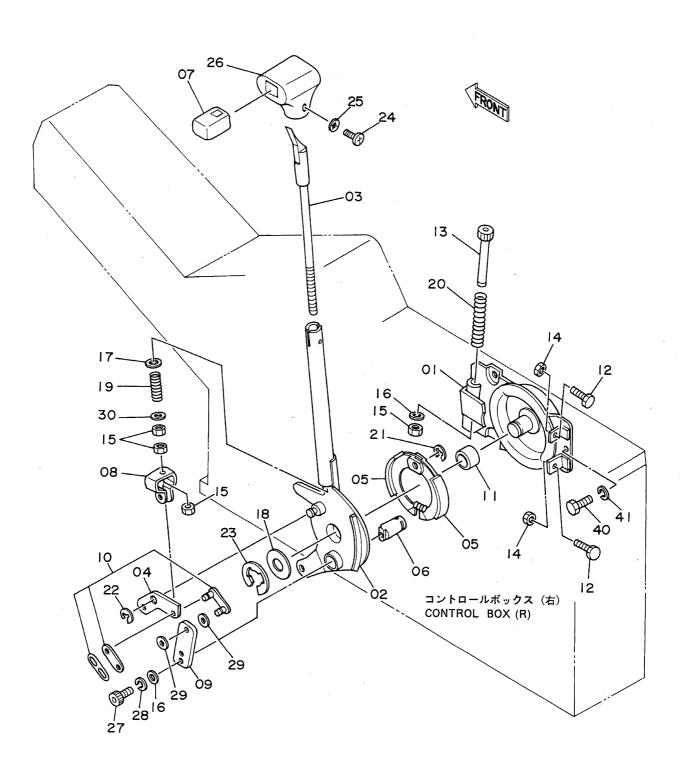

|                    |            |                                                |            |
|            |                  |                      |                      |            |                    |                    |            |                                                |            |
|            |                  |                      |                      |            |                    |                    |            |                                                |            |
|            | 1                |                      |                      | 1          |                    |                    | 1          |                                                | 1          |

# エンジンコントロールレバー (1) Engine Control Lever (1)

適用号機 Serial No. 05643~



05643~

| 符号       | 部品番号               | 部品名                                   | or PART NAME     | 数量         | サービス | 適用号機                                    | 互換       | 代替部<br>REPLACEA<br>PART | BLE |  |
|----------|--------------------|---------------------------------------|------------------|------------|------|-----------------------------------------|----------|-------------------------|-----|--|
| ITEM     | PART NO.           | PART NAME                             |                  | Q'TY       | S.C  | SERIAL NO.                              | 性<br>ICA | 部品番号<br>PART NO.        |     |  |
| 01~30    | 4232394            | レハ"ー アツセン                             | LEVER ASS'Y      | 1          |      |                                         |          |