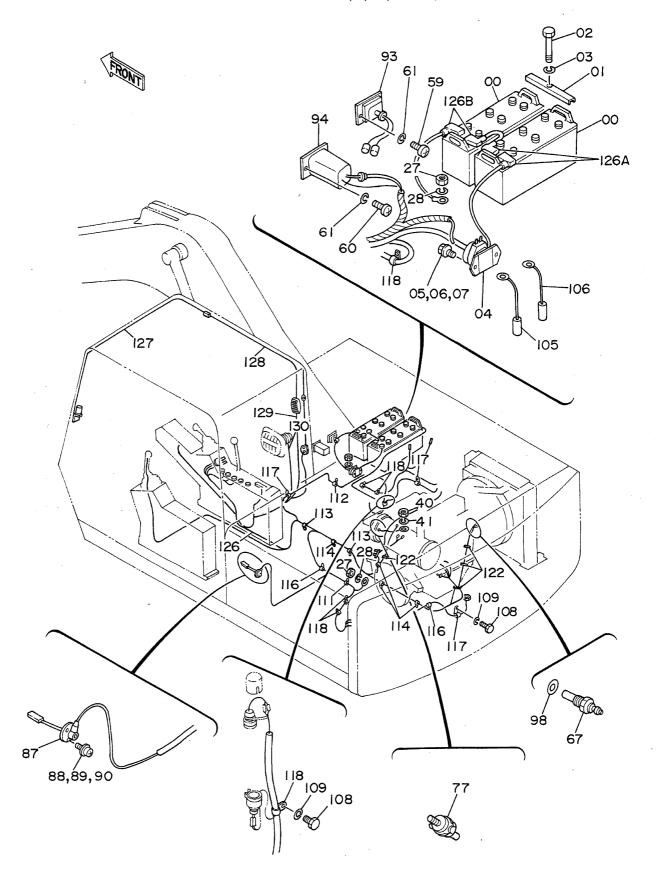

PILOT PIPINGS (2) <DX>

パイロット配管(2) <DX>

| 名     | 称                               | N a m e                        | 適用号機                     | 頁     |
|-------|---------------------------------|--------------------------------|--------------------------|-------|
|       |                                 |                                | SERIAL NO.               | PAGE  |
|       |                                 |                                |                          |       |
| パイロ   | ット配管(3-1)                       | PILOT PIPINGS (3-1)            |                          | 065   |
| パイロ   | ット配管(3 – 2)                     | PILOT PIPINGS (3-2)            |                          | 067   |
| パイロ   | ット配管(3 - 3)                     | PILOT PIPINGS (3-3)            |                          | 069   |
|       | ット配管(4)                         | PILOT PIPINGS (4)              |                          | 071   |
| パイロ   | ット配管(5)                         | PILOT PIPINGS (5)              |                          | 073   |
| コント   | ロールボックス(右) <sdx></sdx>          | CONTROL BOX (R) <sdx></sdx>    |                          | 075   |
| コント   | ロールボックス (右) <b><d x=""></d></b> | CONTROL BOX (R) <dx></dx>      |                          | 077   |
|       | ロールボックス (左)                     | CONTROL BOX (L)                |                          | 079   |
|       | パネル <sdx></sdx>                 | GAUGE PANEL <sdx></sdx>        |                          | 081   |
| ゲージ   | パネル <dx></dx>                   | GAUGE PANEL <dx></dx>          |                          | 083   |
| 電気部   | 品(1) <sdx></sdx>                | ELECTRIC PARTS (1) <sdx></sdx> |                          | 085   |
| 電気部   | 品(1) <d x=""></d>               | ELECTRIC PARTS (1) <dx></dx>   |                          | 087   |
| 電気部   | 品(2) <sdx></sdx>                | ELECTRIC PARTS (2) <sdx></sdx> |                          | 089   |
| 電気部   | 品(2) <d x=""></d>               | ELECTRIC PARTS (2) <dx></dx>   |                          | 091   |
| 電気部   | 品(3)                            | ELECTRIC PARTS (3)             |                          | 093   |
| 電気部   | 品(4) <sdx></sdx>                | ELECTRIC PARTS (4) <sdx></sdx> |                          | 095   |
| 電気部   | 品(4) <d x=""></d>               | ELECTRIC PARTS (4) <dx></dx>   |                          | 097   |
| 電気部   | 品(5) <sdx></sdx>                | ELECTRIC PARTS (5) <sdx></sdx> |                          | 099   |
| 電気部   | 品(5) <d x=""></d>               | ELECTRIC PARTS (5) <dx></dx>   |                          | 101   |
| キャブ   | グループ <sdx></sdx>                | CAB GROUP <sdx></sdx>          |                          | 103   |
| キャブ   | グループ <d x=""></d>               | CAB GROUP <dx></dx>            |                          | 105   |
| • * * | ブ(1) <sdx></sdx>                | ·CAB (1) <sdx></sdx>           |                          | 107   |
| • * + | ブ(1) <dx></dx>                  | ·CAB (1) <dx></dx>             |                          | 109   |
| • + + | ブ(2)                            | •CAB (2)                       |                          | 111   |
| • * * | ブ(3) <sdx></sdx>                | -CAB (3) <sdx></sdx>           |                          | 113   |
| • + + | ブ(3) <d x=""></d>               | •CAB (3) <dx></dx>             |                          | 115   |
| • * + | ブ(4)                            | •CÁB (4)                       |                          | 117   |
| • * * | ブ(5) <sdx></sdx>                | ·CAB (5) <sdx></sdx>           |                          | . 119 |
| • + + | ブ (5) <d x=""></d>              | ·CAB (5) <dx></dx>             |                          | 121   |
| • * * | ブ(6)                            | •CAB (6)                       |                          | 123   |
| シート   |                                 | SEAT                           |                          | 125   |
| カバー   | (1)                             | COVER (1)                      | 05001~05699, 05705~05783 | 127   |
| カバー   | (1)                             | COVER (1)                      | 05700~05704, 05784~      | 129   |
| カバー   | (2)                             | COVER (2)                      |                          | 131   |
| カバー   |                                 | COVER (3)                      |                          | 133   |
|       | ロック                             | -DOOR LOCK                     |                          | 135   |