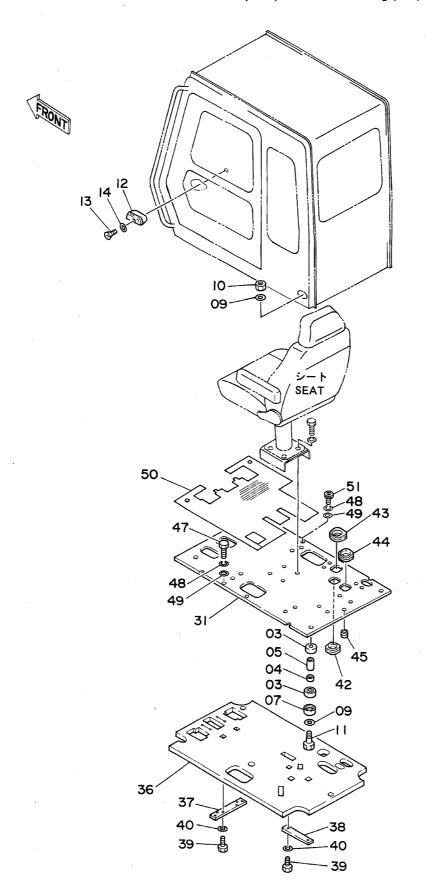

# 目 次 CONTENTS

名 称 Name 適用号機 頁 SERIAL NO. PAGE 上部旋回体 SUPERSTRUCTURE FRAME 001 フレーム **ENGINE** 003 エンジン ラジエータ RADIATOR 005 エアクリーナ AIR CLEANER 007 マフラー MUFFLER 009 バイパスフィルタ (エンジンオイル) BYPASS FILTER (ENGINE OIL) 011 FUEL TANK 013 燃料タンク ポンプ装置 PUMP DEVICE 015 017 旋回装置 SWING DEVICE オイルタンク OIL TANK 019 オイルクーラ配管(1) OIL COOLER PIPINGS (1) 05001~05078, 05089~05108 021 オイルクーラ配管(1) OIL COOLER PIPINGS (1) 05079~05088, 05109~ 023 オイルクーラ配管(2) OIL COOLER PIPINGS (2) 025 オイルクーラ配管(3) OIL COOLER PIPINGS (3) 027 本体配管(1) MAIN PIPINGS (1) 05001~05699, 05705~05783 029 031 本体配管(1) MAIN PIPINGS (1) 05700~05704, 05784~ 本体配管(2) MAIN PIPINGS (2) 05001~05699, 05705~05783 033 MAIN PIPINGS (2) 05700~05704, 05784~ 035 本体配管(2) MAIN PIPINGS (3) 037 本体配管(3) エンジンコントロールレバー(1) ENGINE CONTROL LEVER (1) 05001~05128 039 エンジンコントロールレバー(1) ENGINE CONTROL LEVER (1) 05129~05642 041 エンジンコントロールレバー(1) ENGINE CONTROL LEVER (1) 05643~ 043 ENGINE CONTROL LEVER (2) <SDX> エンジンコントロールレバー(2)<SDX> 045 エンジンコントロールレバー(2)<DX> ENGINE CONTROL LEVER (2) <DX> 047 操作レバー(1) CONTROL LEVER (1) 049 操作レバー(2) < SDX> CONTROL LEVER (2) <SDX> 051 操作レバー(2) < D X > CONTROL LEVER (2) <DX> 053 パイロット配管(1-1) < SDX> PILOT PIPINGS (1-1) (SDX> 055 パイロット配管(1-1) <DX> PILOT PIPINGS (1-1) <DX> 057 パイロット配管(1 - 2) PILOT PIPINGS (1-2) 059 パイロット配管(2) <SDX> PILOT PIPINGS (2) (SDX> 061

PILOT PIPINGS (2) <DX>

パイロット配管(2) <DX>

| 名     | 称                               | N a m e                        | 適用号機                     | 頁     |
|-------|---------------------------------|--------------------------------|--------------------------|-------|
|       |                                 |                                | SERIAL NO.               | PAGE  |
|       |                                 |                                |                          |       |
| パイロ   | ット配管(3-1)                       | PILOT PIPINGS (3-1)            |                          | 065   |
| パイロ   | ット配管(3 – 2)                     | PILOT PIPINGS (3-2)            |                          | 067   |
| パイロ   | ット配管(3 - 3)                     | PILOT PIPINGS (3-3)            |                          | 069   |
|       | ット配管(4)                         | PILOT PIPINGS (4)              |                          | 071   |
| パイロ   | ット配管(5)                         | PILOT PIPINGS (5)              |                          | 073   |
| コント   | ロールボックス(右) <sdx></sdx>          | CONTROL BOX (R) <sdx></sdx>    |                          | 075   |
| コント   | ロールボックス (右) <b><d x=""></d></b> | CONTROL BOX (R) <dx></dx>      |                          | 077   |
|       | ロールボックス (左)                     | CONTROL BOX (L)                |                          | 079   |
|       | パネル <sdx></sdx>                 | GAUGE PANEL <sdx></sdx>        |                          | 081   |
| ゲージ   | パネル <dx></dx>                   | GAUGE PANEL <dx></dx>          |                          | 083   |
| 電気部   | 品(1) <sdx></sdx>                | ELECTRIC PARTS (1) <sdx></sdx> |                          | 085   |
| 電気部   | 品(1) <d x=""></d>               | ELECTRIC PARTS (1) <dx></dx>   |                          | 087   |
| 電気部   | 品(2) <sdx></sdx>                | ELECTRIC PARTS (2) <sdx></sdx> |                          | 089   |
| 電気部   | 品(2) <d x=""></d>               | ELECTRIC PARTS (2) <dx></dx>   |                          | 091   |
| 電気部   | 品(3)                            | ELECTRIC PARTS (3)             |                          | 093   |
| 電気部   | 品(4) <sdx></sdx>                | ELECTRIC PARTS (4) <sdx></sdx> |                          | 095   |
| 電気部   | 品(4) <d x=""></d>               | ELECTRIC PARTS (4) <dx></dx>   |                          | 097   |
| 電気部   | 品(5) <sdx></sdx>                | ELECTRIC PARTS (5) <sdx></sdx> |                          | 099   |
| 電気部   | 品(5) <d x=""></d>               | ELECTRIC PARTS (5) <dx></dx>   |                          | 101   |
| キャブ   | グループ <sdx></sdx>                | CAB GROUP <sdx></sdx>          |                          | 103   |
| キャブ   | グループ <d x=""></d>               | CAB GROUP <dx></dx>            |                          | 105   |
| • * * | ブ(1) <sdx></sdx>                | ·CAB (1) <sdx></sdx>           |                          | 107   |
| • * + | ブ(1) <dx></dx>                  | ·CAB (1) <dx></dx>             |                          | 109   |
| • + + | ブ(2)                            | •CAB (2)                       |                          | 111   |
| • * * | ブ(3) <sdx></sdx>                | -CAB (3) <sdx></sdx>           |                          | 113   |
| • + + | ブ(3) <d x=""></d>               | •CAB (3) <dx></dx>             |                          | 115   |
| • * + | ブ(4)                            | •CÁB (4)                       |                          | 117   |
| • * * | ブ(5) <sdx></sdx>                | ·CAB (5) <sdx></sdx>           |                          | . 119 |
| • + + | ブ (5) <d x=""></d>              | ·CAB (5) <dx></dx>             |                          | 121   |
| • * * | ブ(6)                            | •CAB (6)                       |                          | 123   |
| シート   |                                 | SEAT                           |                          | 125   |
| カバー   | (1)                             | COVER (1)                      | 05001~05699, 05705~05783 | 127   |
| カバー   | (1)                             | COVER (1)                      | 05700~05704, 05784~      | 129   |
| カバー   | (2)                             | COVER (2)                      |                          | 131   |
| カバー   |                                 | COVER (3)                      |                          | 133   |
|       | ロック                             | -DOOR LOCK                     |                          | 135   |