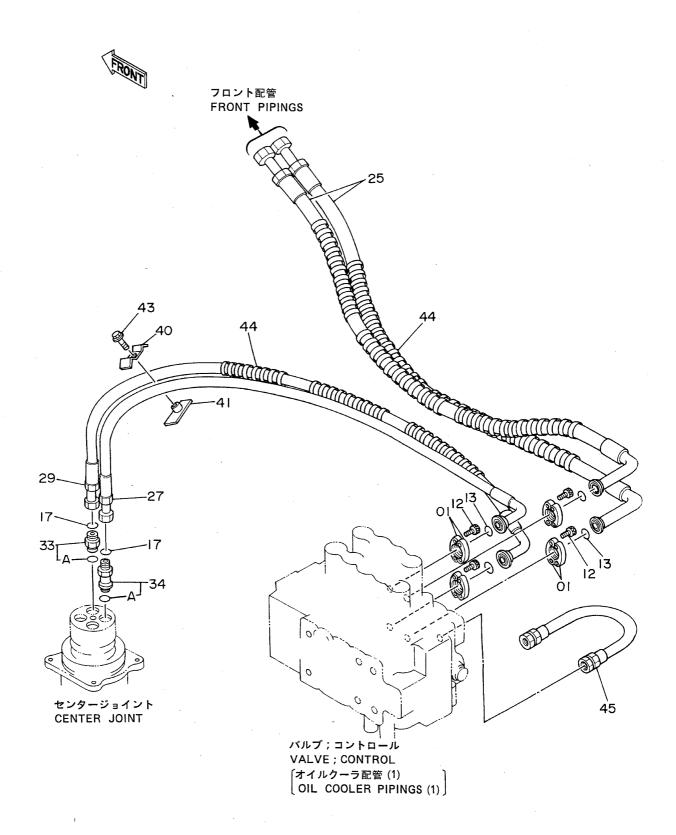

| 名称                     | Name                            | 適用号機                                    | Ţ   |
|------------------------|---------------------------------|-----------------------------------------|-----|
|                        |                                 | SERIAL NO.                              | PAG |
|                        |                                 |                                         |     |
| エンジンカバー                | ENGINE COVER                    |                                         | 13  |
| アンダーカバー                | UNDER COVER                     |                                         | 13  |
| カーヒータ <sdx></sdx>      | CAR HEATER <sdx></sdx>          |                                         | 14  |
| カーヒータ配管 <sdx></sdx>    | CAR HEATER PIPINGS (SDX)        |                                         | 14  |
| トラック                   | TRACK                           |                                         |     |
| トラックフレーム (スタンダードトラック)  | TRACK FRAME (STD. TRACK)        |                                         | 14  |
| トラックフレーム(LCトラック)       | TRACK FRAME (LC TRACK)          |                                         | 14  |
| 走行装置                   | TRAVEL DEVICE                   |                                         | 14  |
| フロントアイドラ               | FRONT IDLER                     |                                         | 15  |
| アジャスタ                  | ADJUSTER                        |                                         | 15  |
| 上ローラ                   | UPPER ROLLER                    |                                         | 15  |
| 下ローラ(スタンダードトラック)       | LOWER ROLLER (STD. TRACK)       |                                         | 15  |
| 下ローラ(LCトラック)           | LOWER ROLLER (LC TRACK)         | *************************************** | 15  |
| トラックリンク 600G(スタンダードトラッ | ク) TRACK-LINK 600G (STD. TRACK) |                                         | 16  |
| トラックリンク 600G(LCトラック)   | TRACK-LINK 600G (LC TRACK)      | ~~~~                                    | 16  |
| センタージョイント              | CENTER JOINT                    |                                         | 16  |
| 走行配管(スタンダードトラック)       | TRAVEL PIPINGS (STD. TRACK)     |                                         | 16  |
| 走行配管(LCトラック)           | TRAVEL PIPINGS (LC TRACK)       |                                         | 16  |
| フロントアタッチメント            | FRONT ATTACHMENT                |                                         |     |
| ブーム                    | BOOM                            |                                         | 17  |
| スタンダードアーム 2.96M        | STD. ARM 2.96M                  |                                         | 17  |
| バケット 0. 9              | BUCKET 0.9                      |                                         | 17  |
| フロント配管                 | FRONT PIPINGS                   |                                         | 17  |
| 給脂配管                   | LUBRICATE PIPINGS               |                                         | 17  |
| 工具及び予備品                | TOOLS AND SPARE I               | PARTS                                   |     |
| 工具                     | TOOLS                           |                                         | 18  |
| 予備品                    | SPARE PARTS                     |                                         | 18  |
|                        |                                 |                                         |     |
| オプショナルパーツ              | OPTIONAL PARTS                  |                                         |     |
| # ラジエータ(ウェービー フィン)     | RADIATOR (WAVY FIN)             |                                         | 18  |
| 操作レバー(1)<4本レバー式>       | CONTROL LEVER (1) <4-LEVER TYPE | >                                       | 18  |