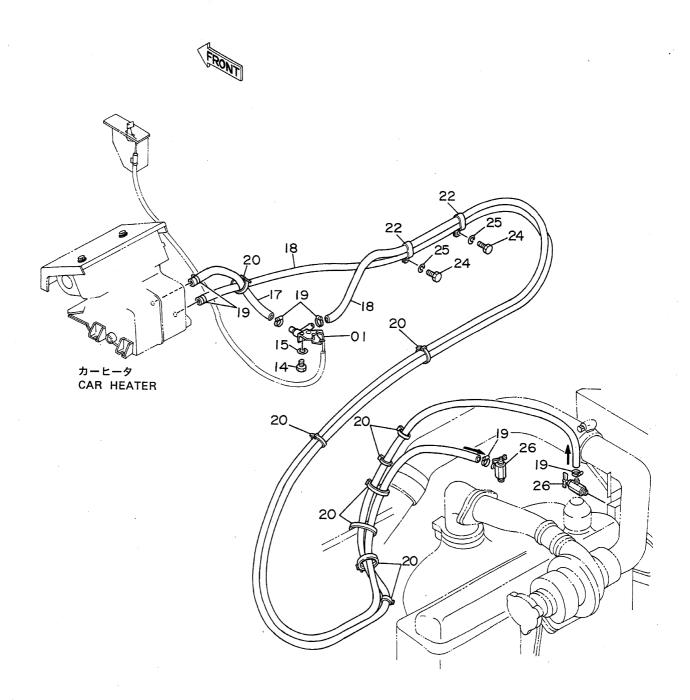

## 走行配管(スタンダードトラック) Travel Pipings (STD. Track)

05001~

|                                         |          |                  |                |      |         | U2001~     |          |                          |            |
|-----------------------------------------|----------|------------------|----------------|------|---------|------------|----------|--------------------------|------------|
| 一一一                                     | 部品番号     | 部品名              | or PART NAME   | 数量   | サービスコード | 適用号機       | 互換       | 代替部<br>REPLACEAI<br>PART | BLE        |
| ITEM                                    | PART NO. | PART NAME        | CODE           | Q'TY | s.c     | SERIAL NO. | 性<br>ICA | 部品番号<br>PART NO.         | 数量<br>Q'TY |
| 01                                      | 8039667  | N° 17°           | PIPE           | 1    |         |            |          | `                        |            |
| 03                                      | 8039668  | n° 17°           | PIPE           | 1    |         |            |          |                          | 1          |
| 05                                      | M341032  | ホ"ルト;ソケツト        | BOLT; SOCKET   | 16   |         |            |          |                          |            |
| 06                                      | A811035  | 0-リング"           | O-RING         | 4    |         |            |          |                          |            |
| 07                                      | 4189619  | 79"7"9;S         | ADAPTER;S      | 4    |         |            |          |                          |            |
| 07A                                     | 4506424  | ・ローリング*          | •O-RING        | 1    |         |            |          |                          |            |
| 09                                      | 8039665  | ハ°17°            | PIPE           | 1    |         |            |          |                          |            |
| 10                                      | 8039666  | <b>በ° 17°</b>    | PIPE           | 1    |         |            |          |                          |            |
| 11                                      | 7016756  | 11°17°           | PIPE           | 1    |         |            |          |                          |            |
| 12                                      | 7016757  | <b>በ° 17°</b>    | PIPE           | 1    |         |            | l        |                          | <u></u>    |
| 13                                      | 4200466  | 79"7"9;S         | ADAPTER;S      | 3    |         |            |          |                          |            |
| 13A                                     | 4509180  | ·0-1157~         | •D-RING        | 1    |         |            | 1        |                          |            |
| 19                                      | 4190124  | 2557°;11°17°     | CLAMP; PIPE    | 4    |         |            |          |                          |            |
| 20                                      | J901240  | #"ኩ              | BOLT           | 4    |         | ~ 05450    | I        | J011240                  | 4          |
| 20                                      | J011240  | <b>ሐ</b> "ルト;セムス | BOLT; SEMS     | 4    |         | 05451~     | ļ        | ·                        |            |
| 21                                      | 4189859  | 2557°;N°47°      | CLAMP; PIPE    | 4    |         |            |          |                          |            |
| 22                                      | J901255  | <b>#</b> "Nh     | BOLT           | 4    |         | ~ 05450    | I        | J011255                  | 4          |
| 22                                      | J011255  | <b>ሐ</b> "ルト;セムス | BOLT; SEMS     | 4    | l       | 05451~     |          |                          |            |
| 23                                      | A590912  | ワツシヤ;スフ°リンク``    | WASHER; SPRING | 8    |         | ~ 05450    |          |                          |            |
| 24                                      | 4187308  | 0-157*           | O-RING         | 8    |         |            | <u> </u> |                          | <u>.</u>   |
| 25                                      | 4196256  | ホース              | HOSE           | 4    |         |            |          |                          |            |
| 27                                      | 4200466  | 79"7°9;S         | ADAPTER;S      | 1    |         | ~ 05223    |          |                          | ĺ          |
| 27                                      | 4219324  | 79"7°9:S         | ADAPTER;S      | 1    |         | 05224~     |          |                          |            |
| 27A                                     | 4509180  | ·0-1157*         | ·D-RING        | 1    |         |            |          |                          | 1          |
|                                         |          |                  |                |      |         |            | ļ        |                          |            |
|                                         |          |                  |                | ,    |         |            |          |                          |            |
|                                         |          |                  |                |      |         |            |          | ĺ                        |            |
|                                         | •        |                  |                |      |         |            | 1        |                          |            |
|                                         |          | ·                |                |      |         |            |          |                          |            |
|                                         |          |                  |                |      |         |            |          |                          |            |
|                                         |          |                  |                |      |         |            |          |                          |            |
|                                         |          |                  |                |      |         |            |          |                          |            |
|                                         |          |                  |                |      |         |            |          |                          |            |
| *************************************** |          |                  |                |      |         |            |          |                          |            |
|                                         |          |                  | ~              |      |         |            |          |                          |            |
|                                         |          |                  |                |      |         |            |          |                          |            |
|                                         |          |                  |                |      |         |            |          |                          |            |
|                                         |          |                  | 1              |      | 1       | <u> </u>   | <u>L</u> |                          |            |

走行配管(LCトラック) Travel Pipings (LC Track)

05001~

|                                         |                                                                                      |                                                                                                           |                                                         |                                  | 05001~                         |            |                                                |   |  |
|-----------------------------------------|--------------------------------------------------------------------------------------|-----------------------------------------------------------------------------------------------------------|---------------------------------------------------------|----------------------------------|--------------------------------|------------|------------------------------------------------|---|--|
| 符号<br>ITEM                              | 部品番号<br>PART NO.                                                                     | 部 品 名<br>PART NAME                                                                                        | or PART NAME<br>CODE                                    |                                  | ピス<br>ード 適用号機<br>.C SERIAL NO. | 互換性<br>ICA | 代 替 部<br>REPLACEAI<br>PART<br>部品番号<br>PART NO. |   |  |
| 01<br>03<br>05<br>06<br>07<br>07A<br>09 | 8039706<br>8039708<br>M341032<br>A811035<br>4189619<br>4506424<br>8039705<br>8039707 | パ° 47°<br>パ° 47°<br>ホ*ルト: ソケット<br>ローリング"<br>アタ**フ* タ; S<br>・ローリング"<br>パ° 47°                              | PIPE PIPE BOLT;SOCKET O-RING ADAPTER;S O-RING PIPE PIPE | 1<br>1<br>16<br>4<br>4<br>1<br>1 |                                |            |                                                |   |  |
| 11<br>12<br>13<br>13A                   | 7017948<br>7017949<br>4200466<br>4509180                                             | パ 47<br>パ 47°<br>パ 47°<br>アダ ア タ; S<br>・ローリング                                                             | PIPE PIPE ADAPTER;S O-RING                              | 3                                |                                |            |                                                |   |  |
| 19<br>20<br>20<br>21                    | 4190124<br>J901240<br>J011240<br>4189859                                             | クランプ。; パイプ<br>市"ルト<br>赤"ルト; セムス<br>クランプ。; パイプ                                                             | CLAMP;PIPE<br>BOLT;SEMS<br>CLAMP;PIPE                   | 4 4 4 4                          | ~ 05450<br>05451~              | I          | J011240                                        | 4 |  |
| 22<br>22<br>23<br>24                    | J901255<br>J011255<br>A590912<br>4187308                                             | ホ <sup>™</sup> ルト<br>ホ <sup>™</sup> ルト;セムス<br>ワツシヤ;スフ <sup>®</sup> リンク <sup>™</sup><br>ローリンク <sup>™</sup> | BOLT<br>BOLT;SEMS<br>WASHER;SPRING<br>D-RING            | 4<br>4<br>8<br>8                 | ~ 05450<br>05451~<br>~ 05450   | I          | J011255                                        | 4 |  |
| 25<br>27<br>27<br>27A                   | 4196256<br>4200466<br>4219324<br>4509180                                             | ホース<br>アタ <sup>、</sup> フ*タ; S<br>アタ <sup>、</sup> フ*タ; S<br>・ローリンク <sup>、</sup>                            | HOSE ADAPTER;S ADAPTER;S •O-RING                        | 1 1 1                            | ~ 05263<br>05264~              |            |                                                |   |  |
|                                         |                                                                                      |                                                                                                           |                                                         |                                  |                                |            |                                                |   |  |
|                                         |                                                                                      |                                                                                                           |                                                         |                                  |                                |            |                                                |   |  |
|                                         |                                                                                      |                                                                                                           |                                                         |                                  |                                |            |                                                |   |  |