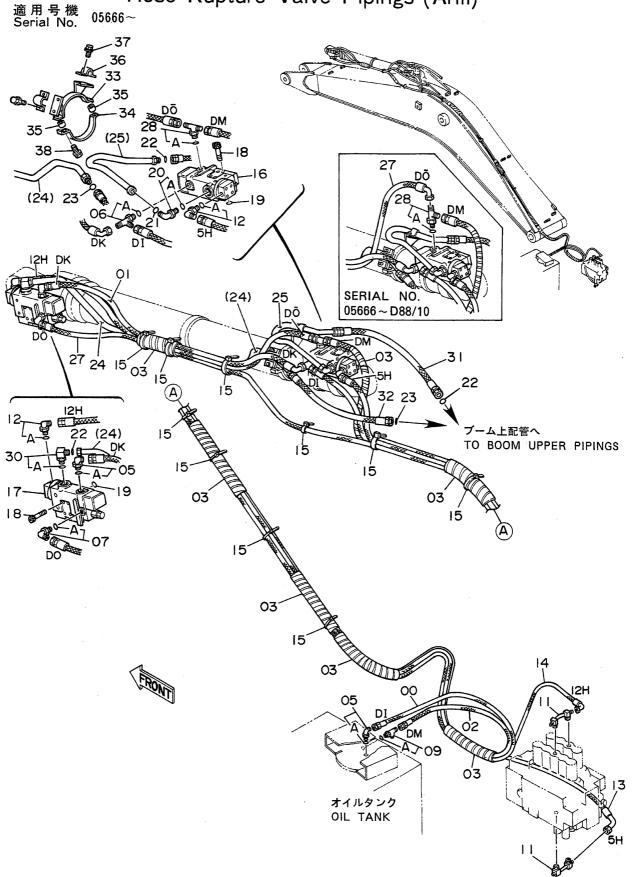

| 名       | <b>称</b>                        | Name 適用号機                                                         | 頁                |
|---------|---------------------------------|-------------------------------------------------------------------|------------------|
| 7.5     | 121                             |                                                                   | PAGE             |
|         |                                 | SERIAL NO.                                                        | THUE             |
| コントロ    | ロールボックス(右)<4本レバー式>              | CONTROL BOX (R) <4-LEVER TYPE>                                    | 193              |
| キャブ     | ゲループ <b>&lt;4</b> 本レバー式>        | CAB GROUP <4-LEVER TYPE>                                          | 195              |
| シート・    | <4本レバー式>                        | SEAT <4-LEVER TYPE>                                               | 197              |
| 燃料ダ     | ブルフィルタ                          | FUEL DOUBLE FILTER                                                | 199              |
| ウィン     | ドガード                            | WINDOW GUARD                                                      | 201              |
| センタ     | ーカバー                            | CENTER COVER                                                      | 203              |
| トラッ:    | クリンク 800G(スタンダードトラック)           | TRACK-LINK 800G (STD. TRACK)                                      | 205              |
| トラッ:    | クリンク 800G(LCトラック)               | TRACK-LINK 800G (LC TRACK)                                        | 207              |
| トラッ     | クリンク 900A(スタンダードトラック)           | TRACK-LINK 900A (STD. TRACK)                                      | 209              |
| トラッ     | クリンク 900A(LCトラック)               | TRACK-LINK 900A (LC TRACK)                                        | 211              |
| ロング     | 7-4 3. 61M                      | LONG ARM 3.61M                                                    | 213              |
| ショー     | トアーム 2. 3M                      | SHORT ARM 2.3M                                                    | 215              |
| スーパ・    | ーショートアーム 1.9M                   | SUPER SHORT ARM 1.9M                                              | 217              |
| バケッ     | F 0. 7                          | BUCKET 0.7                                                        | 219              |
| バケッ     | F 1. 0                          | BUCKET 1.0                                                        | 221              |
| バケッ     | · 1. 1                          | BUCKET 1.1                                                        | 223              |
| バケッ     | · 1. 2                          | BUCKET 1.2                                                        | 225              |
| ロック     | バケット 0.8                        | ROCK BUCKET 0.8                                                   | 227              |
| リッパ     | バケット 0.7                        | RIPPER BUCKET 0.7                                                 | 229              |
| 1本爪     | IJ <sub>ツ</sub> プ               | ONE-POINT RIPPER                                                  | 231              |
| ホース     | ラプチャーバルブ配管(ブーム)                 | HOSE RUPTURE VALVE PIPINGS (BOOM)                                 | 233              |
| ホース     | ラプチャーバルブ配管(アーム)                 | HOSE RUPTURE VALVE PIPINGS (ARM) 05001~05665                      | 235              |
| ホース     | ラプチャーバルブ配管(アーム)                 | HOSE RUPTURE VALVE PIPINGS (ARM) 05666~                           | 237              |
| 予備ペ     | _                               | SPARE PEDAL                                                       | 239              |
| 予備ペ     | ダル用パイロット配管                      | PTI OT PIDINGS FOR SPADE PENAL                                    | 241              |
| ブレー     | カ,クラッシャ用配管(1)                   | PIPINGS (1) FOR BREAKER, CRUSHER                                  | 243              |
| ブレー     | カ,クラッシャ用配管(2)                   | PIPINGS (2) FOR BREAKER, CRUSHER                                  | 245              |
| ブレー     | カ,クラッシャ用配管(3)                   | PIPINGS (3) FOR BREAKER, CRUSHER                                  | 247              |
|         | <b><npkブレーカ></npkブレーカ></b>      | <npk breaker=""></npk>                                            |                  |
| ブレー     | カ,クラッシャ用配管(3)                   | PIPINGS (3) FOR BREAKER, CRUSHER                                  | 249              |
|         | <npkブレーカ&クラッシャ></npkブレーカ&クラッシャ> | <npk &="" breaker="" crusher=""></npk>                            |                  |
| ブレー     | カ, クラッシャ用配管(3)                  | PIPINGS (3) FOR BREAKER, CRUSHER                                  | 251              |
| ******* | <オカダ/古河ブレーカ>                    | <okada breaker="" furukawa=""></okada>                            |                  |
| ブレー     | カ,クラッシャ用配管(3)                   | PIPINGS (3) FOR BREAKER, CRUSHER                                  | 253              |
|         | <オカダ/古河ブレーカ&クラッシャ>              | <pre><okada &="" breaker="" crusher="" furukama=""></okada></pre> | PARPANAAN SPONGS |
| 合流配     | 管(1)                            | CONFLUENT PIPINGS (1)                                             | 255              |