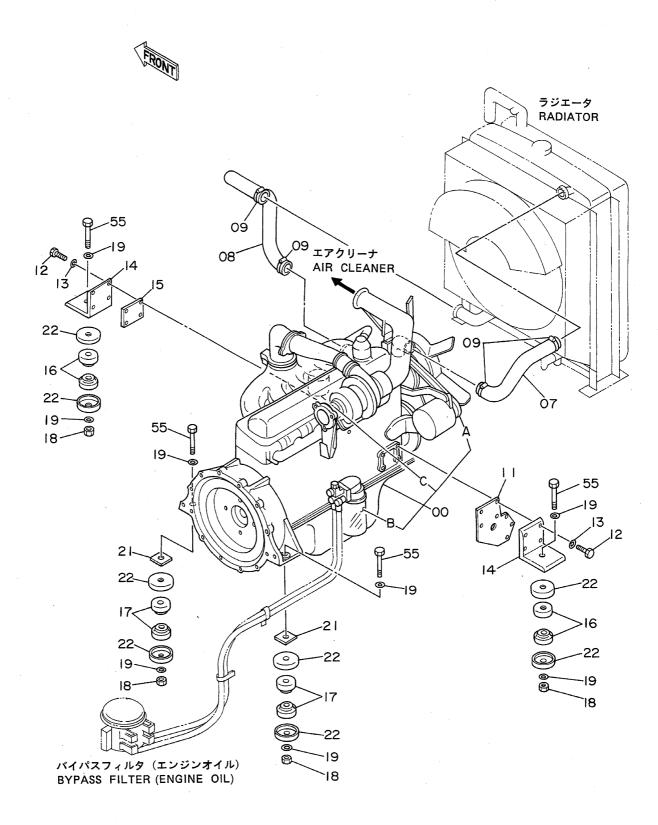

エ ン ジ ン Engine

IDD"D ENGINE

| Arte C3                                 | ## C ## C        | <b>T C C</b>                     |                         | ж          | サービス       | ) <del></del>      | 互換 | 代替部<br>REPLACEA<br>PART  | BLE            |
|-----------------------------------------|------------------|----------------------------------|-------------------------|------------|------------|--------------------|----|--------------------------|----------------|
| 符号<br>ITEM                              | 部品番号<br>PART NO. | 部 品 名<br>PART NAME               | or PART NAME<br>CODE    | 数量<br>Q'TY | ⊐-F<br>S.C | 適用号機<br>SERIAL NO. | 性  | PART<br>部品番号<br>PART NO. | 数量             |
| 00                                      | 4176898          | IDГD                             | ENGINE                  | 1          | Z          |                    |    |                          |                |
| A00                                     | 4206088          | ・ベルト;ファン(1=2ホン)                  | ·BELT; FAN (1=2 PIECES) | 1          | Z          |                    |    |                          |                |
| 00B                                     | 4206089          | ·フィルタ;オイル                        | •FILTER;OIL             | 1          | Z          |                    |    |                          |                |
| 000                                     | 4206090          | ・フィルタ;フューエル                      | ·FILTER; FUEL           | 1          | Z          |                    |    |                          |                |
| 07                                      | 3035485          | ホース;ウオータ                         | HOSE; WATER             | 1          |            |                    |    |                          |                |
| 08                                      | 3035487          | ホース;ウオータ                         | HOSE; WATER             | 1          |            |                    |    |                          | ]              |
| 09                                      | 4504199          | クランフ°;ホース                        | CLAMP; HOSE             | 4          |            |                    |    |                          |                |
| 11                                      | 3037395          | フ゛ラケット                           | BRACKET                 | 1          |            |                    |    |                          |                |
| 12                                      | 4190200          | # <b>*</b>   <b>I</b>   <b>I</b> | BOLT                    | 8          |            |                    |    |                          |                |
| 13                                      | 4086891          | <b>ל</b> פעיר                    | WASHER                  | 8          |            |                    |    |                          |                |
| 14                                      | 4189054          | フ゛ラケツト                           | BRACKET                 | 2          |            |                    |    |                          |                |
| 15                                      | 4189053          | プ・レート                            | PLATE                   | - 1        |            |                    |    |                          |                |
| 16                                      | 4188648          | 5/)"-                            | RUBBER                  | 4          |            |                    |    |                          | 1              |
| 17                                      | 4188649          | 5Λ"-                             | RUBBER                  | . 4        |            |                    |    |                          |                |
| 18                                      | J951018          | ナット                              | NUT                     | 4          |            |                    |    |                          | <u> </u>       |
| 19                                      | 4114406          | ワツシヤ                             | Washer                  | 8          |            |                    |    |                          |                |
| 21                                      | 4189017          | プレート                             | PLATE                   | 2          |            |                    |    | -                        |                |
| 22                                      | 4189018          | スト <b>ツ</b> ハ*                   | STOPPER                 | 8          |            |                    |    |                          |                |
| 55                                      | J931806          | #h                               | BOLT                    | 4          |            |                    |    |                          |                |
|                                         |                  |                                  |                         |            |            |                    |    |                          |                |
|                                         |                  |                                  |                         |            |            |                    |    |                          |                |
|                                         |                  |                                  |                         |            |            |                    |    |                          |                |
|                                         |                  |                                  |                         |            |            |                    |    |                          |                |
|                                         |                  |                                  |                         |            | -          | -                  |    |                          | 1              |
|                                         | +                |                                  |                         |            |            |                    |    |                          |                |
|                                         |                  |                                  |                         |            |            |                    |    |                          |                |
|                                         |                  |                                  |                         |            |            |                    |    |                          |                |
|                                         |                  |                                  |                         |            |            |                    |    |                          | l              |
|                                         |                  |                                  |                         |            |            |                    |    |                          |                |
| *************************************** |                  |                                  |                         |            |            |                    |    |                          | · <del> </del> |
|                                         |                  |                                  | <u> </u>                |            |            |                    |    |                          |                |
|                                         |                  |                                  |                         |            |            |                    |    |                          | İ              |
|                                         |                  |                                  |                         |            |            |                    |    |                          |                |
|                                         |                  |                                  |                         |            |            |                    |    |                          |                |
|                                         |                  |                                  |                         |            |            |                    |    |                          | 1              |
|                                         |                  |                                  |                         |            |            |                    |    |                          |                |
|                                         |                  |                                  | ·                       |            |            |                    |    |                          |                |
|                                         |                  |                                  |                         |            |            |                    |    |                          |                |
|                                         |                  |                                  |                         |            |            |                    |    |                          |                |