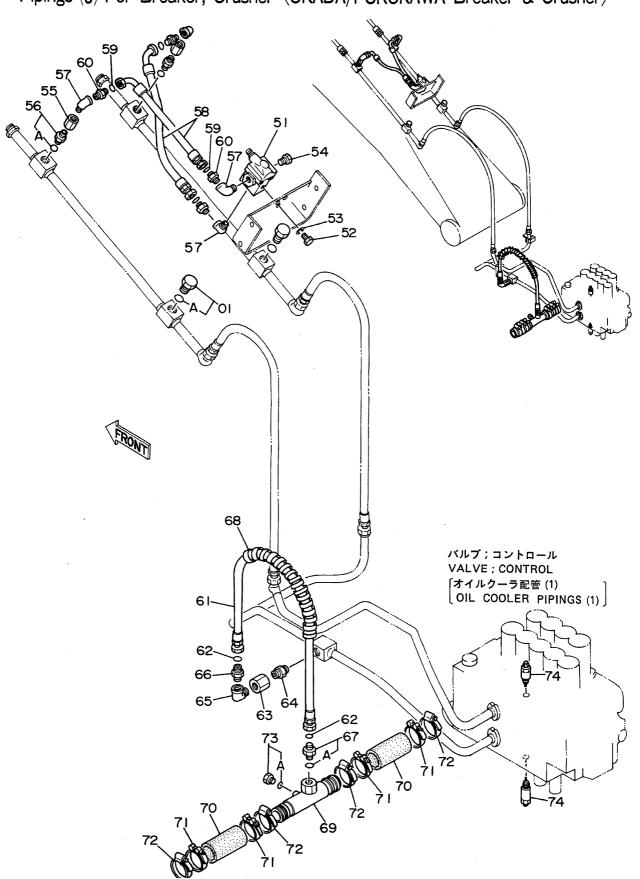

| 名       | <b>称</b>                        | Name 適用号機                                                         | 頁                |
|---------|---------------------------------|-------------------------------------------------------------------|------------------|
| 7.5     | 121                             |                                                                   | PAGE             |
|         |                                 | SERIAL NO.                                                        | THUE             |
| コントロ    | ロールボックス(右)<4本レバー式>              | CONTROL BOX (R) <4-LEVER TYPE>                                    | 193              |
| キャブ     | ゲループ <b>&lt;4</b> 本レバー式>        | CAB GROUP <4-LEVER TYPE>                                          | 195              |
| シート・    | <4本レバー式>                        | SEAT <4-LEVER TYPE>                                               | 197              |
| 燃料ダ     | ブルフィルタ                          | FUEL DOUBLE FILTER                                                | 199              |
| ウィン     | ドガード                            | WINDOW GUARD                                                      | 201              |
| センタ     | ーカバー                            | CENTER COVER                                                      | 203              |
| トラッ:    | クリンク 800G(スタンダードトラック)           | TRACK-LINK 800G (STD. TRACK)                                      | 205              |
| トラッ:    | クリンク 800G(LCトラック)               | TRACK-LINK 800G (LC TRACK)                                        | 207              |
| トラッ     | クリンク 900A(スタンダードトラック)           | TRACK-LINK 900A (STD. TRACK)                                      | 209              |
| トラッ     | クリンク 900A(LCトラック)               | TRACK-LINK 900A (LC TRACK)                                        | 211              |
| ロング     | 7-4 3. 61M                      | LONG ARM 3.61M                                                    | 213              |
| ショー     | トアーム 2. 3M                      | SHORT ARM 2.3M                                                    | 215              |
| スーパ・    | ーショートアーム 1.9M                   | SUPER SHORT ARM 1.9M                                              | 217              |
| バケッ     | F 0. 7                          | BUCKET 0.7                                                        | 219              |
| バケッ     | F 1. 0                          | BUCKET 1.0                                                        | 221              |
| バケッ     | · 1. 1                          | BUCKET 1.1                                                        | 223              |
| バケッ     | · 1. 2                          | BUCKET 1.2                                                        | 225              |
| ロック     | バケット 0.8                        | ROCK BUCKET 0.8                                                   | 227              |
| リッパ     | バケット 0.7                        | RIPPER BUCKET 0.7                                                 | 229              |
| 1本爪     | IJ <sub>ツ</sub> プ               | ONE-POINT RIPPER                                                  | 231              |
| ホース     | ラプチャーバルブ配管(ブーム)                 | HOSE RUPTURE VALVE PIPINGS (BOOM)                                 | 233              |
| ホース     | ラプチャーバルブ配管(アーム)                 | HOSE RUPTURE VALVE PIPINGS (ARM) 05001~05665                      | 235              |
| ホース     | ラプチャーバルブ配管(アーム)                 | HOSE RUPTURE VALVE PIPINGS (ARM) 05666~                           | 237              |
| 予備ペ     | _                               | SPARE PEDAL                                                       | 239              |
| 予備ペ     | ダル用パイロット配管                      | PTI OT PIDINGS FOR SPADE PENAL                                    | 241              |
| ブレー     | カ,クラッシャ用配管(1)                   | PIPINGS (1) FOR BREAKER, CRUSHER                                  | 243              |
| ブレー     | カ,クラッシャ用配管(2)                   | PIPINGS (2) FOR BREAKER, CRUSHER                                  | 245              |
| ブレー     | カ,クラッシャ用配管(3)                   | PIPINGS (3) FOR BREAKER, CRUSHER                                  | 247              |
|         | <b><npkブレーカ></npkブレーカ></b>      | <npk breaker=""></npk>                                            |                  |
| ブレー     | カ,クラッシャ用配管(3)                   | PIPINGS (3) FOR BREAKER, CRUSHER                                  | 249              |
|         | <npkブレーカ&クラッシャ></npkブレーカ&クラッシャ> | <npk &="" breaker="" crusher=""></npk>                            |                  |
| ブレー     | カ, クラッシャ用配管(3)                  | PIPINGS (3) FOR BREAKER, CRUSHER                                  | 251              |
| ******* | <オカダ/古河ブレーカ>                    | <okada breaker="" furukawa=""></okada>                            |                  |
| ブレー     | カ,クラッシャ用配管(3)                   | PIPINGS (3) FOR BREAKER, CRUSHER                                  | 253              |
|         | <オカダ/古河ブレーカ&クラッシャ>              | <pre><okada &="" breaker="" crusher="" furukama=""></okada></pre> | PARPANAAN SPONGS |
| 合流配     | 管(1)                            | CONFLUENT PIPINGS (1)                                             | 255              |