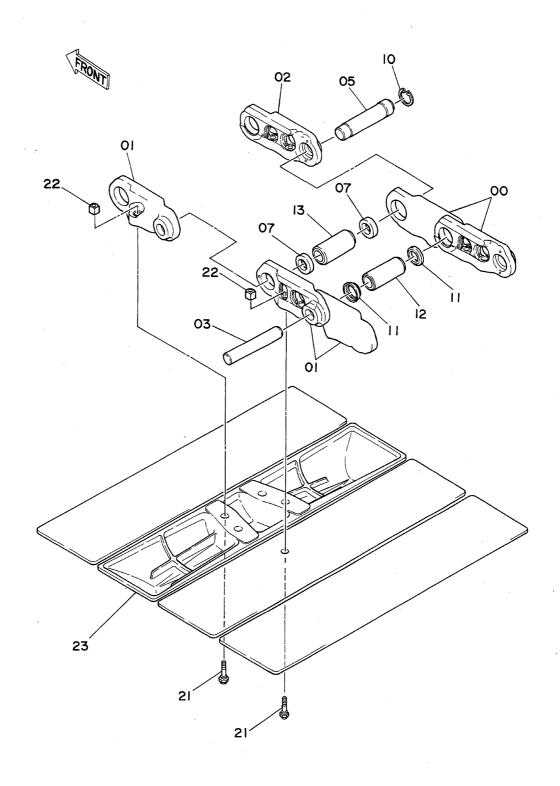

|                                         |                   |      |         | -          |     |                         |            |
|       |                                       |                                         |                   |      |         |            |     |                         |            |
|       |                                       | ,                                       |                   |      |         |            |     |                         |            |
|       |                                       |                                         |                   | L    | L       |            |     | L                       |            |

### トラックリンク 900A (スタンダードトラック) Track-Link 900A (STD. Track)



|       |          |                            |                   |      |      |            | =        | 代 替 部                   | 品          |
|-------|----------|----------------------------|-------------------|------|------|------------|----------|-------------------------|------------|
| 符号    | 部品番号     | 部品名                        | or PART NAME      | 数量   | ナービス | 適用号機       | 互換性      | 代替部<br>REPLACEA<br>PART | BĽĔ        |
| ITEM  | PART NO. | PART NAME                  | CODE              | Q'TY | s.c  | SERIAL NO. | 性<br>ICA | 部品番号<br>PART NO.        | 数量<br>Q'TY |
|       | 9073981  | トラツクリンク アツセン               | TRACK-LINK ASS'Y  | 2    |      | ~D88/03    | I        | 9086049                 | 2          |
|       | 9086049  | トラツクリンク アツセン               | TRACK-LINK AS