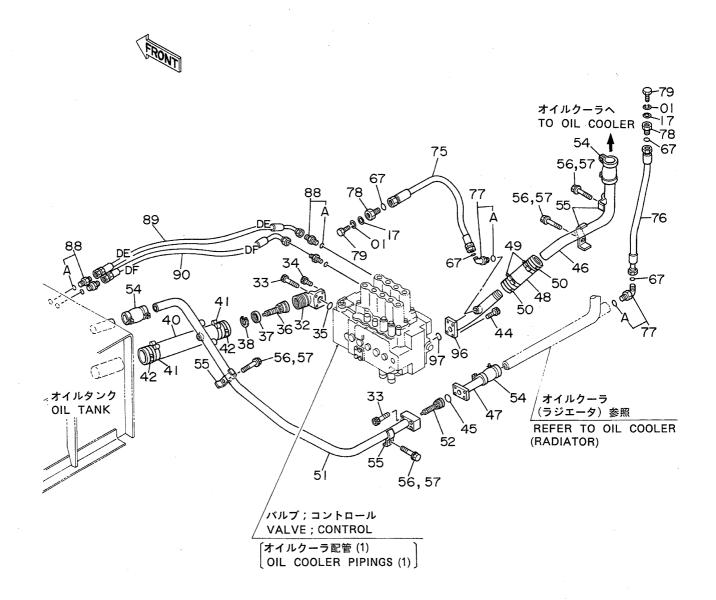

# 目 次 CONTENTS

名 称 Name 適用号機 頁 SERIAL NO. PAGE 上部旋回体 SUPERSTRUCTURE FRAME 001 フレーム **ENGINE** 003 エンジン ラジエータ RADIATOR 005 エアクリーナ AIR CLEANER 007 マフラー MUFFLER 009 バイパスフィルタ (エンジンオイル) BYPASS FILTER (ENGINE OIL) 011 FUEL TANK 013 燃料タンク ポンプ装置 PUMP DEVICE 015 017 旋回装置 SWING DEVICE オイルタンク OIL TANK 019 オイルクーラ配管(1) OIL COOLER PIPINGS (1) 05001~05078, 05089~05108 021 オイルクーラ配管(1) OIL COOLER PIPINGS (1) 05079~05088, 05109~ 023 オイルクーラ配管(2) OIL COOLER PIPINGS (2) 025 オイルクーラ配管(3) OIL COOLER PIPINGS (3) 027 本体配管(1) MAIN PIPINGS (1) 05001~05699, 05705~05783 029 031 本体配管(1) MAIN PIPINGS (1) 05700~05704, 05784~ 本体配管(2) MAIN PIPINGS (2) 05001~05699, 05705~05783 033 MAIN PIPINGS (2) 05700~05704, 05784~ 035 本体配管(2) MAIN PIPINGS (3) 037 本体配管(3) エンジンコントロールレバー(1) ENGINE CONTROL LEVER (1) 05001~05128 039 エンジンコントロールレバー(1) ENGINE CONTROL LEVER (1) 05129~05642 041 エンジンコントロールレバー(1) ENGINE CONTROL LEVER (1) 05643~ 043 ENGINE CONTROL LEVER (2) <SDX> エンジンコントロールレバー(2)<SDX> 045 エンジンコントロールレバー(2)<DX> ENGINE CONTROL LEVER (2) <DX> 047 操作レバー(1) CONTROL LEVER (1) 049 操作レバー(2) < SDX> CONTROL LEVER (2) <SDX> 051 操作レバー(2) < D X > CONTROL LEVER (2) <DX> 053 パイロット配管(1-1) < SDX> PILOT PIPINGS (1-1) (SDX> 055 パイロット配管(1-1) <DX> PILOT PIPINGS (1-1) <DX> 057 パイロット配管(1 - 2) PILOT PIPINGS (1-2) 059 パイロット配管(2) <SDX> PILOT PIPINGS (2) (SDX> 061