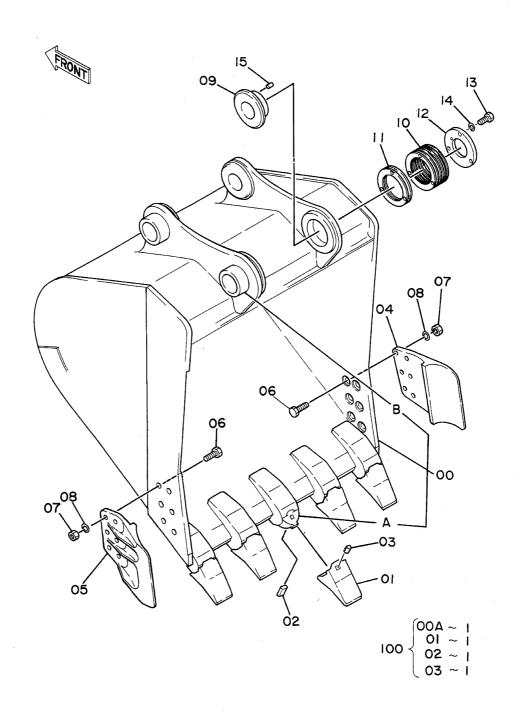

| 名       | <b>称</b>                        | Name 適用号機                                                         | 頁                |
|---------|---------------------------------|-------------------------------------------------------------------|------------------|
| 7.5     | 121                             |                                                                   | PAGE             |
|         |                                 | SERIAL NO.                                                        | THUE             |
| コントロ    | ロールボックス(右)<4本レバー式>              | CONTROL BOX (R) <4-LEVER TYPE>                                    | 193              |
| キャブ     | ゲループ <b>&lt;4</b> 本レバー式>        | CAB GROUP <4-LEVER TYPE>                                          | 195              |
| シート・    | <4本レバー式>                        | SEAT <4-LEVER TYPE>                                               | 197              |
| 燃料ダ     | ブルフィルタ                          | FUEL DOUBLE FILTER                                                | 199              |
| ウィン     | ドガード                            | WINDOW GUARD                                                      | 201              |
| センタ     | ーカバー                            | CENTER COVER                                                      | 203              |
| トラッ:    | クリンク 800G(スタンダードトラック)           | TRACK-LINK 800G (STD. TRACK)                                      | 205              |
| トラッ:    | クリンク 800G(LCトラック)               | TRACK-LINK 800G (LC TRACK)                                        | 207              |
| トラッ     | クリンク 900A(スタンダードトラック)           | TRACK-LINK 900A (STD. TRACK)                                      | 209              |
| トラッ     | クリンク 900A(LCトラック)               | TRACK-LINK 900A (LC TRACK)                                        | 211              |
| ロング     | 7-4 3. 61M                      | LONG ARM 3.61M                                                    | 213              |
| ショー     | トアーム 2. 3M                      | SHORT ARM 2.3M                                                    | 215              |
| スーパ・    | ーショートアーム 1.9M                   | SUPER SHORT ARM 1.9M                                              | 217              |
| バケッ     | F 0. 7                          | BUCKET 0.7                                                        | 219              |
| バケッ     | F 1. 0                          | BUCKET 1.0                                                        | 221              |
| バケッ     | · 1. 1                          | BUCKET 1.1                                                        | 223              |
| バケッ     | · 1. 2                          | BUCKET 1.2                                                        | 225              |
| ロック     | バケット 0.8                        | ROCK BUCKET 0.8                                                   | 227              |
| リッパ     | バケット 0.7                        | RIPPER BUCKET 0.7                                                 | 229              |
| 1本爪     | IJ <sub>ツ</sub> プ               | ONE-POINT RIPPER                                                  | 231              |
| ホース     | ラプチャーバルブ配管(ブーム)                 | HOSE RUPTURE VALVE PIPINGS (BOOM)                                 | 233              |
| ホース     | ラプチャーバルブ配管(アーム)                 | HOSE RUPTURE VALVE PIPINGS (ARM) 05001~05665                      | 235              |
| ホース     | ラプチャーバルブ配管(アーム)                 | HOSE RUPTURE VALVE PIPINGS (ARM) 05666~                           | 237              |
| 予備ペ     | _                               | SPARE PEDAL                                                       | 239              |
| 予備ペ     | ダル用パイロット配管                      | PTI OT PIDINGS FOR SPADE PENAL                                    | 241              |
| ブレー     | カ,クラッシャ用配管(1)                   | PIPINGS (1) FOR BREAKER, CRUSHER                                  | 243              |
| ブレー     | カ,クラッシャ用配管(2)                   | PIPINGS (2) FOR BREAKER, CRUSHER                                  | 245              |
| ブレー     | カ,クラッシャ用配管(3)                   | PIPINGS (3) FOR BREAKER, CRUSHER                                  | 247              |
|         | <b><npkブレーカ></npkブレーカ></b>      | <npk breaker=""></npk>                                            |                  |
| ブレー     | カ,クラッシャ用配管(3)                   | PIPINGS (3) FOR BREAKER, CRUSHER                                  | 249              |
|         | <npkブレーカ&クラッシャ></npkブレーカ&クラッシャ> | <npk &="" breaker="" crusher=""></npk>                            |                  |
| ブレー     | カ, クラッシャ用配管(3)                  | PIPINGS (3) FOR BREAKER, CRUSHER                                  | 251              |
| ******* | <オカダ/古河ブレーカ>                    | <okada breaker="" furukawa=""></okada>                            |                  |
| ブレー     | カ,クラッシャ用配管(3)                   | PIPINGS (3) FOR BREAKER, CRUSHER                                  | 253              |
|         | <オカダ/古河ブレーカ&クラッシャ>              | <pre><okada &="" breaker="" crusher="" furukama=""></okada></pre> | PARPANAAN SPONGS |
| 合流配     | 管(1)                            | CONFLUENT PIPINGS (1)                                             | 255              |