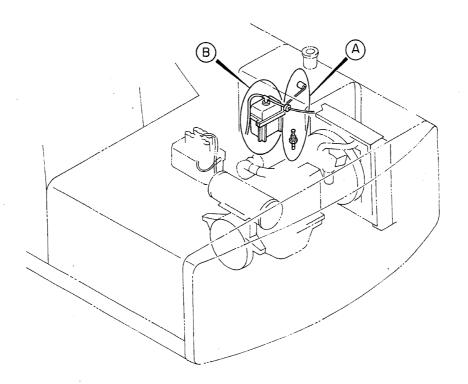

# 目 次 CONTENTS

名 称 Name 適用号機 頁 SERIAL NO. PAGE 上部旋回体 SUPERSTRUCTURE FRAME 001 フレーム **ENGINE** 003 エンジン ラジエータ RADIATOR 005 エアクリーナ AIR CLEANER 007 マフラー MUFFLER 009 バイパスフィルタ (エンジンオイル) BYPASS FILTER (ENGINE OIL) 011 FUEL TANK 013 燃料タンク ポンプ装置 PUMP DEVICE 015 017 旋回装置 SWING DEVICE オイルタンク OIL TANK 019 オイルクーラ配管(1) OIL COOLER PIPINGS (1) 05001~05078, 05089~05108 021 オイルクーラ配管(1) OIL COOLER PIPINGS (1) 05079~05088, 05109~ 023 オイルクーラ配管(2) OIL COOLER PIPINGS (2) 025 オイルクーラ配管(3) OIL COOLER PIPINGS (3) 027 本体配管(1) MAIN PIPINGS (1) 05001~05699, 05705~05783 029 031 本体配管(1) MAIN PIPINGS (1) 05700~05704, 05784~ 本体配管(2) MAIN PIPINGS (2) 05001~05699, 05705~05783 033 MAIN PIPINGS (2) 05700~05704, 05784~ 035 本体配管(2) MAIN PIPINGS (3) 037 本体配管(3) エンジンコントロールレバー(1) ENGINE CONTROL LEVER (1) 05001~05128 039 エンジンコントロールレバー(1) ENGINE CONTROL LEVER (1) 05129~05642 041 エンジンコントロールレバー(1) ENGINE CONTROL LEVER (1) 05643~ 043 ENGINE CONTROL LEVER (2) <SDX> エンジンコントロールレバー(2)<SDX> 045 エンジンコントロールレバー(2)<DX> ENGINE CONTROL LEVER (2) <DX> 047 操作レバー(1) CONTROL LEVER (1) 049 操作レバー(2) < SDX> CONTROL LEVER (2) <SDX> 051 操作レバー(2) < D X > CONTROL LEVER (2) <DX> 053 パイロット配管(1-1) < SDX> PILOT PIPINGS (1-1) (SDX> 055 パイロット配管(1-1) <DX> PILOT PIPINGS (1-1) <DX> 057 パイロット配管(1 - 2) PILOT PIPINGS (1-2) 059 パイロット配管(2) <SDX> PILOT PIPINGS (2) (SDX> 061

PILOT PIPINGS (2) <DX>

パイロット配管(2) <DX>

| 名     | 称                               | N a m e                        | 適用号機                     | 頁     |
|-------|---------------------------------|--------------------------------|--------------------------|-------|
|       |                                 |                                | SERIAL NO.               | PAGE  |
|       |                                 |                                |                          |       |
| パイロ   | ット配管(3-1)                       | PILOT PIPINGS (3-1)            |                          | 065   |
| パイロ   | ット配管(3 – 2)                     | PILOT PIPINGS (3-2)            |                          | 067   |
| パイロ   | ット配管(3 - 3)                     | PILOT PIPINGS (3-3)            |                          | 069   |
|       | ット配管(4)                         | PILOT PIPINGS (4)              |                          | 071   |
| パイロ   | ット配管(5)                         | PILOT PIPINGS (5)              |                          | 073   |
| コント   | ロールボックス(右) <sdx></sdx>          | CONTROL BOX (R) <sdx></sdx>    |                          | 075   |
| コント   | ロールボックス (右) <b><d x=""></d></b> | CONTROL BOX (R) <dx></dx>      |                          | 077   |
|       | ロールボックス (左)                     | CONTROL BOX (L)                |                          | 079   |
|       | パネル <sdx></sdx>                 | GAUGE PANEL <sdx></sdx>        |                          | 081   |
| ゲージ   | パネル <dx></dx>                   | GAUGE PANEL <dx></dx>          |                          | 083   |
| 電気部   | 品(1) <sdx></sdx>                | ELECTRIC PARTS (1) <sdx></sdx> |                          | 085   |
| 電気部   | 品(1) <d x=""></d>               | ELECTRIC PARTS (1) <dx></dx>   |                          | 087   |
| 電気部   | 品(2) <sdx></sdx>                | ELECTRIC PARTS (2) <sdx></sdx> |                          | 089   |
| 電気部   | 品(2) <d x=""></d>               | ELECTRIC PARTS (2) <dx></dx>   |                          | 091   |
| 電気部   | 品(3)                            | ELECTRIC PARTS (3)             |                          | 093   |
| 電気部   | 品(4) <sdx></sdx>                | ELECTRIC PARTS (4) <sdx></sdx> |                          | 095   |
| 電気部   | 品(4) <d x=""></d>               | ELECTRIC PARTS (4) <dx></dx>   |                          | 097   |
| 電気部   | 品(5) <sdx></sdx>                | ELECTRIC PARTS (5) <sdx></sdx> |                          | 099   |
| 電気部   | 品(5) <d x=""></d>               | ELECTRIC PARTS (5) <dx></dx>   |                          | 101   |
| キャブ   | グループ <sdx></sdx>                | CAB GROUP <sdx></sdx>          |                          | 103   |
| キャブ   | グループ <d x=""></d>               | CAB GROUP <dx></dx>            |                          | 105   |
| • * * | ブ(1) <sdx></sdx>                | ·CAB (1) <sdx></sdx>           |                          | 107   |
| • * + | ブ(1) <dx></dx>                  | ·CAB (1) <dx></dx>             |                          | 109   |
| • + + | ブ(2)                            | •CAB (2)                       |                          | 111   |
| • * * | ブ(3) <sdx></sdx>                | -CAB (3) <sdx></sdx>           |                          | 113   |
| • + + | ブ(3) <d x=""></d>               | •CAB (3) <dx></dx>             |                          | 115   |
| • * + | ブ(4)                            | •CÁB (4)                       |                          | 117   |
| • * * | ブ(5) <sdx></sdx>                | ·CAB (5) <sdx></sdx>           |                          | . 119 |
| • + + | ブ (5) <d x=""></d>              | ·CAB (5) <dx></dx>             |                          | 121   |
| • * * | ブ(6)                            | •CAB (6)                       |                          | 123   |
| シート   |                                 | SEAT                           |                          | 125   |
| カバー   | (1)                             | COVER (1)                      | 05001~05699, 05705~05783 | 127   |
| カバー   | (1)                             | COVER (1)                      | 05700~05704, 05784~      | 129   |
| カバー   | (2)                             | COVER (2)                      |                          | 131   |
| カバー   |                                 | COVER (3)                      |                          | 133   |
|       | ロック                             | -DOOR LOCK                     |                          | 135   |