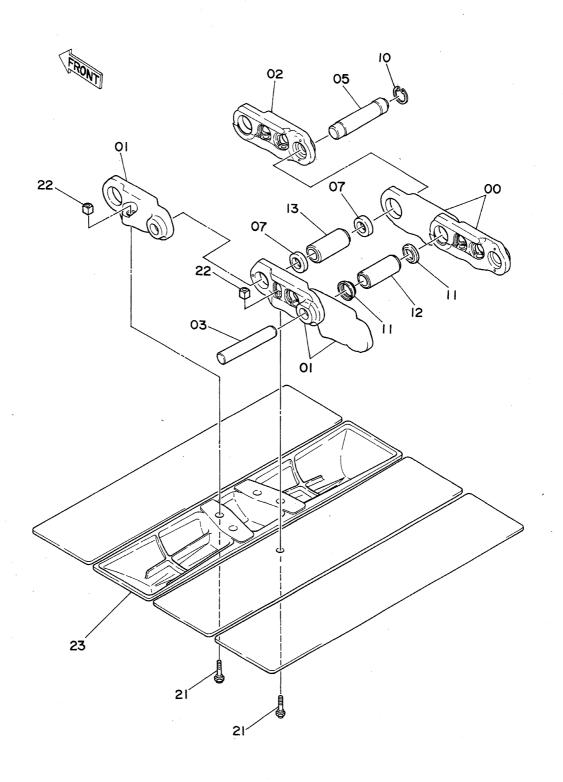

# 上部旋回体 SUPERSTRUCTURE

フレーム Frame

フレーム FRAME

| 符号   | 部品番号     | 部品名                       | or PART NAME    | 数量   | サービス | 適用号機       | 互換性      | 代替部品<br>REPLACEABLE<br>PART |            |  |
|------|----------|---------------------------|-----------------|------|------|------------|----------|-----------------------------|------------|--|
| ITEM | PART NO. | PART NAME                 | CODE            | Q'TY | s.c  | SERIAL NO. | 性<br>ICA | 部品番号<br>PART NO.            | 数量<br>Q'TY |  |
| 01   | 6007828  | ウェイト;かウンタ                 | WEIGHT; COUNTER | 1    |      |            |          |                             |            |  |
| 02   | J833030  | # <b>"</b> N <sub>F</sub> | BOLT            | 4    |      |            |          |                             |            |  |
| 03   | 4174859  | ワツシヤ                      | WASHER          | 4    |      |            |          |                             |            |  |
| 04   | 4139583  | キ <b>ヤ</b> "フ*            | CAP             | 2    |      |            |          |                             |            |  |
| 05   | J932203  | <b>#</b> " <b>ከ</b> ኑ     | BOLT            | 30   |      |            |          |                             |            |  |
| 06   | 5001871  | フレーム;メイン                  | FRAME; MAIN     | 1    |      |            |          |                             |            |  |
| 07   | 4176863  | カリ"ー;リア                   | COVER; REAR     | 1    |      |            |          |                             |            |  |
| 80   | 8033211  | ストツハ*                     | STOPPER         | 1    |      | -          |          |                             |            |  |
| 09   | J901435  | #h                        | BOLT            | 2    |      |            |          |                             |            |  |
| 10   | A590914  | ワツシヤ;スフ* リング*             | WASHER; SPRING  | 2    |      |            |          |                             |            |  |
| 11   | 4114404  | 7"7517                    | WASHER          | 2    |      |            |          |                             |            |  |
| 13   | 4013896  | <b>ታ</b> /ነ –             | COVER           | 1    |      |            |          |                             | ÷          |  |
| 14   | 4157713  | ハーツキン                     | PACKING         | 1    |      |            |          |                             |            |  |
| 15   | A590110  | קלעיני                    | WASHER          | 2    |      | ~ 05450    |          |                             |            |  |
| 16   | J901020  | <b>ቴ"</b> ሁኮ              | BOLT            | 2    |      | ~ 05450    | I        | J021025                     | 2          |  |
| 16   | J021025  | <b>ሕ"⊮</b> Ւ; セ᠘ス         | BOLT; SEMS      | 2    |      | 05451~     |          |                             |            |  |
| 25   | 8036295  | t°>                       | PIN             | 1    |      |            |          |                             |            |  |
| 27   | J932045  | #"Wh                      | BOLT            | 2    |      |            |          |                             |            |  |
| 28   | A590920  | ワツシヤ;スプリンク``              | WASHER; SPRING  | 2    |      |            |          |                             |            |  |
| 30   | J951020  | ナット                       | NUT             | 4    |      |            | <u> </u> |                             | .]         |  |
| 31   | M222004  | <b>ቱ</b> " <b>ዞ</b> Ի     | BOLT            | 2    |      |            | l        |                             |            |  |
| 32   | 4101281  | 54 1.2                    | SHIM 1.2        | 4    | R    |            |          |                             | 1          |  |
| 33   | 3038442  | t°5                       | PIN             | 2    |      |            |          |                             |            |  |
| 34   | 4201995  | フ゛ツᢒング゛;ラバー               | BUSHING; RUBBER | 2    |      |            | ١.       |                             |            |  |
| 35   | 4200176  | ブ゛ツラング;ラバー                | BUSHING; RUBBER | 2    |      |            |          |                             |            |  |
| 36   | 4201749  | ブ゛ツもング゛;ラハ゛-              | BUSHING: RUBBER | 2    |      |            |          |                             |            |  |
| 37   | 4201986  | フ゛ツラシグ;ラバー                | BUSHING; RUBBER | 1    |      |            |          |                             |            |  |
| 38   | 4191977  | <b>ブ゙ツラ</b> シグ;ラバー        | BUSHING; RUBBER | 2    |      |            |          |                             |            |  |
| 39   | 4191978  | ブツラング;ラバー                 | BUSHING; RUBBER | 1    |      |            |          |                             |            |  |
| 40   | 4199833  | プルート                      | PLATE           | 1    |      |            |          |                             |            |  |
| 41   | 431578   | JIV7                      | CORK            | 3    |      |            | l        |                             |            |  |
| 43   | 4144511  | 54 3.2                    | SHIM 3.2        | 1    | R    |            |          |                             |            |  |
| 44   | 4144512  | 54 2.3                    | SHIM 2.3        | 1    | R    | -          |          |                             |            |  |
| 45   | 4144513  | 54 1.2                    | SHIM 1.2        | 2    | R    |            |          |                             |            |  |
| 48   | 4207423  | フ"ツランク";ラバー               | BUSHING; RUBBER | 1    |      | 05174~     |          |                             |            |  |
|      |          |                           |                 |      |      |            |          | ,                           |            |  |
|      |          |                           | ^               | -    |      |            |          |                             |            |  |
|      |          |                           |                 |      |      |            |          |                             | 1          |  |
|      |          |                           |                 |      |      |            |          |                             |            |  |
|      |          | 1 .                       |                 |      |      |            | <u></u>  | <u></u>                     | <u> </u>   |  |