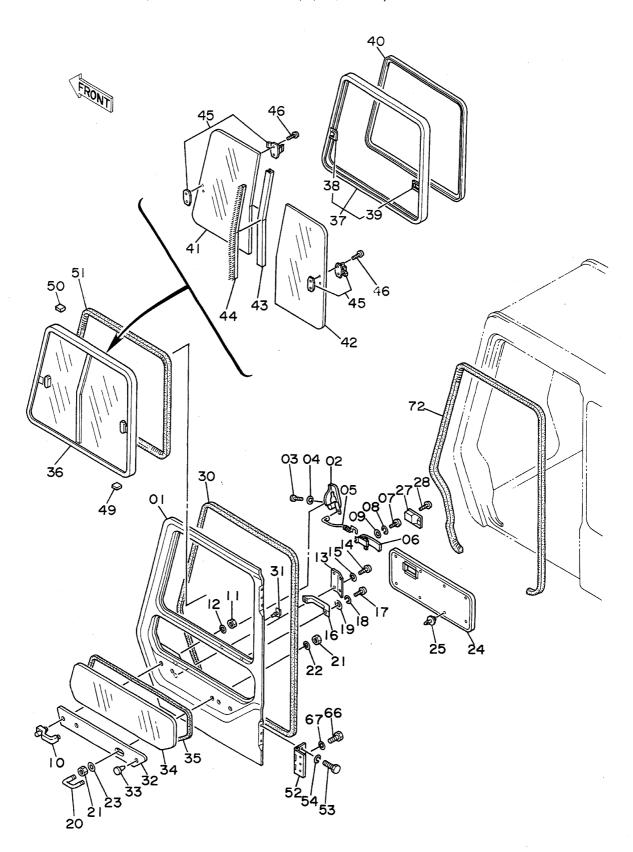

PILOT PIPINGS (2) <DX>

パイロット配管(2) <DX>

| 名     | 称                               | N a m e                        | 適用号機                     | 頁     |
|-------|---------------------------------|--------------------------------|--------------------------|-------|
|       |                                 |                                | SERIAL NO.               | PAGE  |
|       |                                 |                                |                          |       |
| パイロ   | ット配管(3-1)                       | PILOT PIPINGS (3-1)            |                          | 065   |
| パイロ   | ット配管(3 – 2)                     | PILOT PIPINGS (3-2)            |                          | 067   |
| パイロ   | ット配管(3 - 3)                     | PILOT PIPINGS (3-3)            |                          | 069   |
|       | ット配管(4)                         | PILOT PIPINGS (4)              |                          | 071   |
| パイロ   | ット配管(5)                         | PILOT PIPINGS (5)              |                          | 073   |
| コント   | ロールボックス(右) <sdx></sdx>          | CONTROL BOX (R) <sdx></sdx>    |                          | 075   |
| コント   | ロールボックス (右) <b><d x=""></d></b> | CONTROL BOX (R) <dx></dx>      |                          | 077   |
|       | ロールボックス (左)                     | CONTROL BOX (L)                |                          | 079   |
|       | パネル <sdx></sdx>                 | GAUGE PANEL <sdx></sdx>        |                          | 081   |
| ゲージ   | パネル <dx></dx>                   | GAUGE PANEL <dx></dx>          |                          | 083   |
| 電気部   | 品(1) <sdx></sdx>                | ELECTRIC PARTS (1) <sdx></sdx> |                          | 085   |
| 電気部   | 品(1) <d x=""></d>               | ELECTRIC PARTS (1) <dx></dx>   |                          | 087   |
| 電気部   | 品(2) <sdx></sdx>                | ELECTRIC PARTS (2) <sdx></sdx> |                          | 089   |
| 電気部   | 品(2) <d x=""></d>               | ELECTRIC PARTS (2) <dx></dx>   |                          | 091   |
| 電気部   | 品(3)                            | ELECTRIC PARTS (3)             |                          | 093   |
| 電気部   | 品(4) <sdx></sdx>                | ELECTRIC PARTS (4) <sdx></sdx> |                          | 095   |
| 電気部   | 品(4) <d x=""></d>               | ELECTRIC PARTS (4) <dx></dx>   |                          | 097   |
| 電気部   | 品(5) <sdx></sdx>                | ELECTRIC PARTS (5) <sdx></sdx> |                          | 099   |
| 電気部   | 品(5) <d x=""></d>               | ELECTRIC PARTS (5) <dx></dx>   |                          | 101   |
| キャブ   | グループ <sdx></sdx>                | CAB GROUP <sdx></sdx>          |                          | 103   |
| キャブ   | グループ <d x=""></d>               | CAB GROUP <dx></dx>            |                          | 105   |
| • * * | ブ(1) <sdx></sdx>                | ·CAB (1) <sdx></sdx>           |                          | 107   |
| • * + | ブ(1) <dx></dx>                  | ·CAB (1) <dx></dx>             |                          | 109   |
| • + + | ブ(2)                            | •CAB (2)                       |                          | 111   |
| • * * | ブ(3) <sdx></sdx>                | -CAB (3) <sdx></sdx>           |                          | 113   |
| • + + | ブ(3) <d x=""></d>               | •CAB (3) <dx></dx>             |                          | 115   |
| • * + | ブ(4)                            | •CÁB (4)                       |                          | 117   |
| • * * | ブ(5) <sdx></sdx>                | ·CAB (5) <sdx></sdx>           |                          | . 119 |
| • + + | ブ (5) <d x=""></d>              | ·CAB (5) <dx></dx>             |                          | 121   |
| • * * | ブ(6)                            | •CAB (6)                       |                          | 123   |
| シート   |                                 | SEAT                           |                          | 125   |
| カバー   | (1)                             | COVER (1)                      | 05001~05699, 05705~05783 | 127   |
| カバー   | (1)                             | COVER (1)                      | 05700~05704, 05784~      | 129   |
| カバー   | (2)                             | COVER (2)                      |                          | 131   |
| カバー   |                                 | COVER (3)                      |                          | 133   |
|       | ロック                             | -DOOR LOCK                     |                          | 135   |