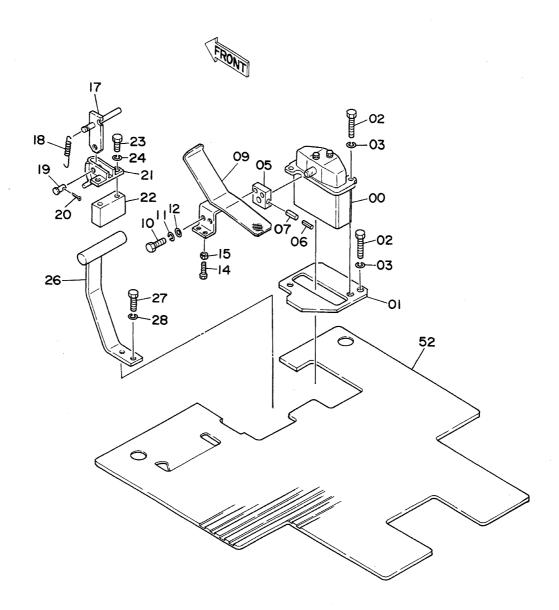

| 名       | <b>称</b>                        | Name 適用号機                                                         | 頁                |
|---------|---------------------------------|-------------------------------------------------------------------|------------------|
| 7.5     | 121                             |                                                                   | PAGE             |
|         |                                 | SERIAL NO.                                                        | THUE             |
| コントロ    | ロールボックス(右)<4本レバー式>              | CONTROL BOX (R) <4-LEVER TYPE>                                    | 193              |
| キャブ     | ゲループ <b>&lt;4</b> 本レバー式>        | CAB GROUP <4-LEVER TYPE>                                          | 195              |
| シート・    | <4本レバー式>                        | SEAT <4-LEVER TYPE>                                               | 197              |
| 燃料ダ     | ブルフィルタ                          | FUEL DOUBLE FILTER                                                | 199              |
| ウィン     | ドガード                            | WINDOW GUARD                                                      | 201              |
| センタ     | ーカバー                            | CENTER COVER                                                      | 203              |
| トラッ:    | クリンク 800G(スタンダードトラック)           | TRACK-LINK 800G (STD. TRACK)                                      | 205              |
| トラッ:    | クリンク 800G(LCトラック)               | TRACK-LINK 800G (LC TRACK)                                        | 207              |
| トラッ     | クリンク 900A(スタンダードトラック)           | TRACK-LINK 900A (STD. TRACK)                                      | 209              |
| トラッ     | クリンク 900A(LCトラック)               | TRACK-LINK 900A (LC TRACK)                                        | 211              |
| ロング     | 7-4 3. 61M                      | LONG ARM 3.61M                                                    | 213              |
| ショー     | トアーム 2. 3M                      | SHORT ARM 2.3M                                                    | 215              |
| スーパ・    | ーショートアーム 1.9M                   | SUPER SHORT ARM 1.9M                                              | 217              |
| バケッ     | F 0. 7                          | BUCKET 0.7                                                        | 219              |
| バケッ     | F 1. 0                          | BUCKET 1.0                                                        | 221              |
| バケッ     | · 1. 1                          | BUCKET 1.1                                                        | 223              |
| バケッ     | · 1. 2                          | BUCKET 1.2                                                        | 225              |
| ロック     | バケット 0.8                        | ROCK BUCKET 0.8                                                   | 227              |
| リッパ     | バケット 0.7                        | RIPPER BUCKET 0.7                                                 | 229              |
| 1本爪     | IJ <sub>ツ</sub> プ               | ONE-POINT RIPPER                                                  | 231              |
| ホース     | ラプチャーバルブ配管(ブーム)                 | HOSE RUPTURE VALVE PIPINGS (BOOM)                                 | 233              |
| ホース     | ラプチャーバルブ配管(アーム)                 | HOSE RUPTURE VALVE PIPINGS (ARM) 05001~05665                      | 235              |
| ホース     | ラプチャーバルブ配管(アーム)                 | HOSE RUPTURE VALVE PIPINGS (ARM) 05666~                           | 237              |
| 予備ペ     | _                               | SPARE PEDAL                                                       | 239              |
| 予備ペ     | ダル用パイロット配管                      | PTI OT PIDINGS FOR SPADE PENAL                                    | 241              |
| ブレー     | カ,クラッシャ用配管(1)                   | PIPINGS (1) FOR BREAKER, CRUSHER                                  | 243              |
| ブレー     | カ,クラッシャ用配管(2)                   | PIPINGS (2) FOR BREAKER, CRUSHER                                  | 245              |
| ブレー     | カ,クラッシャ用配管(3)                   | PIPINGS (3) FOR BREAKER, CRUSHER                                  | 247              |
|         | <b><npkブレーカ></npkブレーカ></b>      | <npk breaker=""></npk>                                            |                  |
| ブレー     | カ,クラッシャ用配管(3)                   | PIPINGS (3) FOR BREAKER, CRUSHER                                  | 249              |
|         | <npkブレーカ&クラッシャ></npkブレーカ&クラッシャ> | <npk &="" breaker="" crusher=""></npk>                            |                  |
| ブレー     | カ, クラッシャ用配管(3)                  | PIPINGS (3) FOR BREAKER, CRUSHER                                  | 251              |
| ******* | <オカダ/古河ブレーカ>                    | <okada breaker="" furukawa=""></okada>                            |                  |
| ブレー     | カ,クラッシャ用配管(3)                   | PIPINGS (3) FOR BREAKER, CRUSHER                                  | 253              |
|         | <オカダ/古河ブレーカ&クラッシャ>              | <pre><okada &="" breaker="" crusher="" furukama=""></okada></pre> | PARPANAAN SPONGS |
| 合流配     | 管(1)                            | CONFLUENT PIPINGS (1)                                             | 255              |