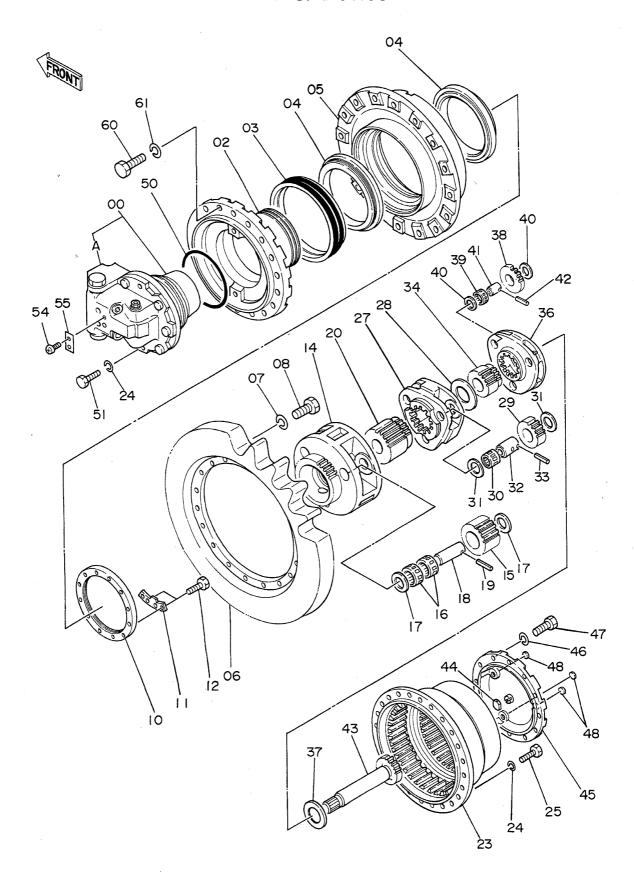

| # <u>"</u> Nh            | BOLT                   | 12   |            |            |          |                          | 1 |
| 58         | J901260          | #"\\                     | BOLT                   | 8    |            | ~ 05461    | I        | J031260                  | 8 |
| 58         | J031260          | <b>ሐ"ዞ</b> ト; セሬス        | BOLT; SEMS             | 8    |            | 05462~     |          |                          |   |
| 59         | 449490           | <b>クツシヤ</b>              | WASHER                 | 8    |            | ~ 05461    |          |                          |   |
| 60         | A590912          | ワッシャ・スプ・リング              | WASHER; SPRING         | 8    |            | ~ 05461    |          |                          |   |

走 行 装 置 Travel Device



ソーコーソーチ TRAVEL DEVICE

05001~

|               | 部品番号<br>PART NO. | 部 品 名<br>PART, NAME   | or PART NAME<br>CODE |            | #                  |