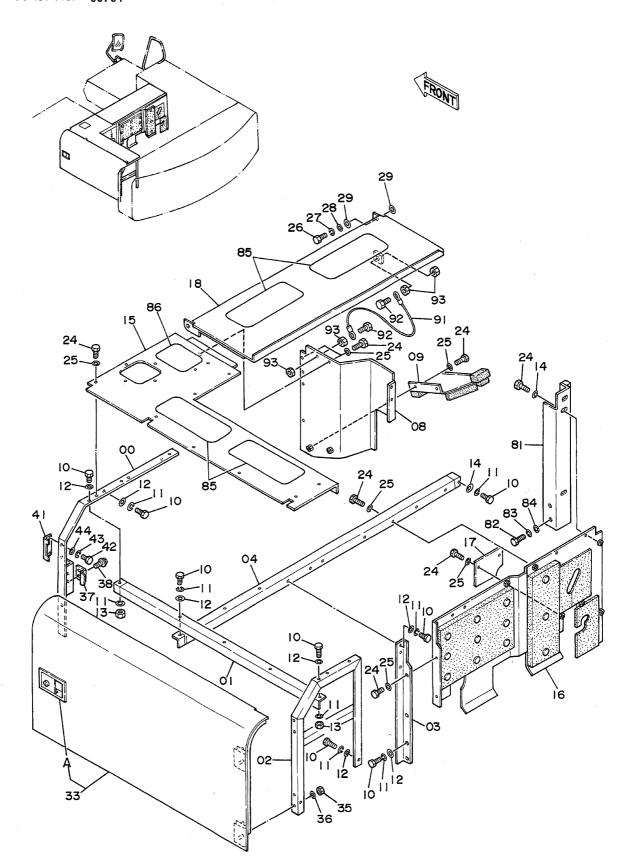

PILOT PIPINGS (2) <DX>

パイロット配管(2) <DX>

| 名     | 称                               | N a m e                        | 適用号機                     | 頁     |
|-------|---------------------------------|--------------------------------|--------------------------|-------|
|       |                                 |                                | SERIAL NO.               | PAGE  |
|       |                                 |                                |                          |       |
| パイロ   | ット配管(3-1)                       | PILOT PIPINGS (3-1)            |                          | 065   |
| パイロ   | ット配管(3 – 2)                     | PILOT PIPINGS (3-2)            |                          | 067   |
| パイロ   | ット配管(3 - 3)                     | PILOT PIPINGS (3-3)            |                          | 069   |
|       | ット配管(4)                         | PILOT PIPINGS (4)              |                          | 071   |
| パイロ   | ット配管(5)                         | PILOT PIPINGS (5)              |                          | 073   |
| コント   | ロールボックス(右) <sdx></sdx>          | CONTROL BOX (R) <sdx></sdx>    |                          | 075   |
| コント   | ロールボックス (右) <b><d x=""></d></b> | CONTROL BOX (R) <dx></dx>      |                          | 077   |
|       | ロールボックス (左)                     | CONTROL BOX (L)                |                          | 079   |
|       | パネル <sdx></sdx>                 | GAUGE PANEL <sdx></sdx>        |                          | 081   |
| ゲージ   | パネル <dx></dx>                   | GAUGE PANEL <dx></dx>          |                          | 083   |
| 電気部   | 品(1) <sdx></sdx>                | ELECTRIC PARTS (1) <sdx></sdx> |                          | 085   |
| 電気部   | 品(1) <d x=""></d>               | ELECTRIC PARTS (1) <dx></dx>   |                          | 087   |
| 電気部   | 品(2) <sdx></sdx>                | ELECTRIC PARTS (2) <sdx></sdx> |                          | 089   |
| 電気部   | 品(2) <d x=""></d>               | ELECTRIC PARTS (2) <dx></dx>   |                          | 091   |
| 電気部   | 品(3)                            | ELECTRIC PARTS (3)             |                          | 093   |
| 電気部   | 品(4) <sdx></sdx>                | ELECTRIC PARTS (4) <sdx></sdx> |                          | 095   |
| 電気部   | 品(4) <d x=""></d>               | ELECTRIC PARTS (4) <dx></dx>   |                          | 097   |
| 電気部   | 品(5) <sdx></sdx>                | ELECTRIC PARTS (5) <sdx></sdx> |                          | 099   |
| 電気部   | 品(5) <d x=""></d>               | ELECTRIC PARTS (5) <dx></dx>   |                          | 101   |
| キャブ   | グループ <sdx></sdx>                | CAB GROUP <sdx></sdx>          |                          | 103   |
| キャブ   | グループ <d x=""></d>               | CAB GROUP <dx></dx>            |                          | 105   |
| • * * | ブ(1) <sdx></sdx>                | ·CAB (1) <sdx></sdx>           |                          | 107   |
| • * + | ブ(1) <dx></dx>                  | ·CAB (1) <dx></dx>             |                          | 109   |
| • + + | ブ(2)                            | •CAB (2)                       |                          | 111   |
| • * * | ブ(3) <sdx></sdx>                | -CAB (3) <sdx></sdx>           |                          | 113   |
| • + + | ブ(3) <d x=""></d>               | •CAB (3) <dx></dx>             |                          | 115   |
| • * + | ブ(4)                            | •CÁB (4)                       |                          | 117   |
| • * * | ブ(5) <sdx></sdx>                | ·CAB (5) <sdx></sdx>           |                          | . 119 |
| • + + | ブ (5) <d x=""></d>              | ·CAB (5) <dx></dx>             |                          | 121   |
| • * * | ブ(6)                            | •CAB (6)                       |                          | 123   |
| シート   |                                 | SEAT                           |                          | 125   |
| カバー   | (1)                             | COVER (1)                      | 05001~05699, 05705~05783 | 127   |
| カバー   | (1)                             | COVER (1)                      | 05700~05704, 05784~      | 129   |
| カバー   | (2)                             | COVER (2)                      |                          | 131   |
| カバー   |                                 | COVER (3)                      |                          | 133   |
|       | ロック                             | -DOOR LOCK                     |                          | 135   |