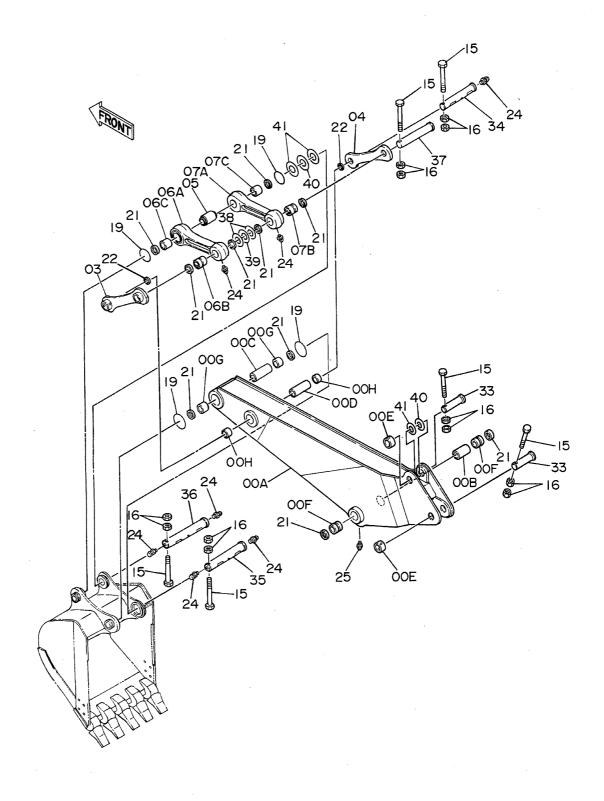

## 2. パーツリストの見方

号: 部品構成図内の各部品に付けられた見出し番号です。

部 品 番 号 : 部品に付けられた固有番号です。数字のみ、あるいは英字と数字の混合で構成してい

ます。

品 名: 部品の名称です。

組立品を構成する部品は、部品名の前に「・ 」印を付け、組立品のつぎに続けて記載 しています。さらに「・」印の部品が組立品の場合は、その構成部品に「・・」印が 付けてあります。以下「・」を順次増やして組立品の構成部品であることを表わして います。

数 量: 「1台分の個数」を示します。ただし、組立品の構成部品は、その組立品「1組分の 個数」を示します。

サービスコード : サービスコード欄に記載している各記号の意味は、次の通りです。

W: その部品を取付ける為には、現地加工作業が必要ですので、当社にご相談ください。

H: その部品は精密部品として取扱っています。分解,修理は、当社にご用命ください。

D: 単品では交換できませんので、その部品の含まれる組部品で交換してください。

#### 2. HOW TO USE THIS PARTS LIST

· ITEM Item No. Shows the reference No. on the machine illustration.

·PART NO. Part No. consists of a letter of the alphabet and numericals, or numericals only.

-PART NAME Components of an assembly part are shown with "." marks and are shown on the line, or lines, below the assembly part. Also, if the component with "." mark consists of further components part, these further components are shown by the marks "··" .

· Q'TY Q'ty shows the quantity used for one machine, however quantity of components shows the quantity for one assembly part.

·SERVICE CODE Abbreviations in the column of service code have their own meaning as shown