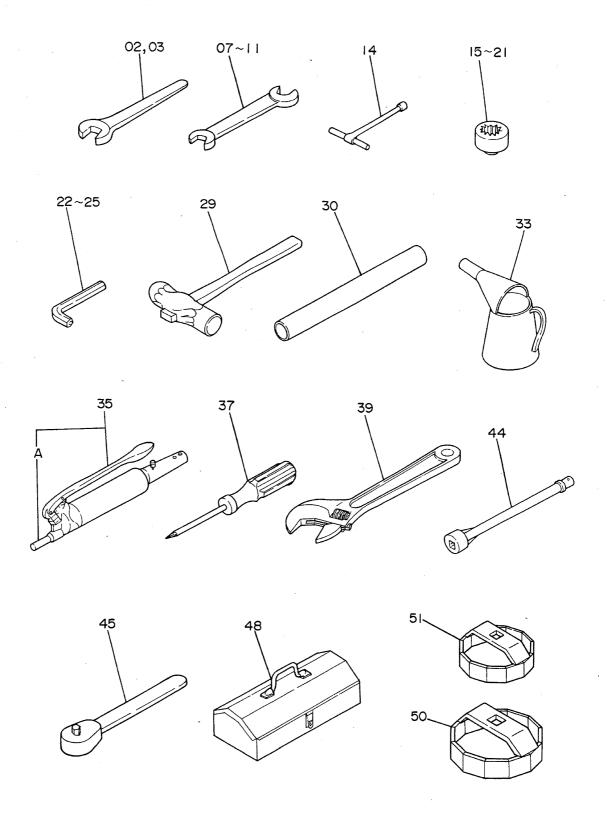

|                    |               | `                                            |      |
|                 |                    |                                 |                   |            |                    |                    |               |                                              |      |
|                 |                    |                                 |                   |            |                    |                    |               |                                              |      |
|                 |                    |                                 |                   |            | 1                  |                    |               |                                              |      |

# 工具及び予備品 TOOLS AND SPARE PARTS

## 工 Tools



05001~

|                   |                  |                       |                     |      |         | 0,0001     |     |                         |            |  |
|-------------------|------------------|-----------------------|---------------------|------|---------|------------|-----|-------------------------|------------|--|
| 一一一<br>符号<br>ITEM | 部品番号<br>PART NO. | 部品名                   | or PART NAME        | 数量   | サービスコード | 適用号機       | 互換性 | 代替部<br>REPLACEA<br>PART |            |  |
| EIVI              | PART NU.         | PART NAME             | CODE                | Q'TY | S.C     | SERIAL NO. | ICA | 部品番号<br>PART NO.        | 数量<br>Q'TY |  |
| 02                | 989861           | スパ°ナ (36)             | SPANNER (36)        | 1    |         |            |     |