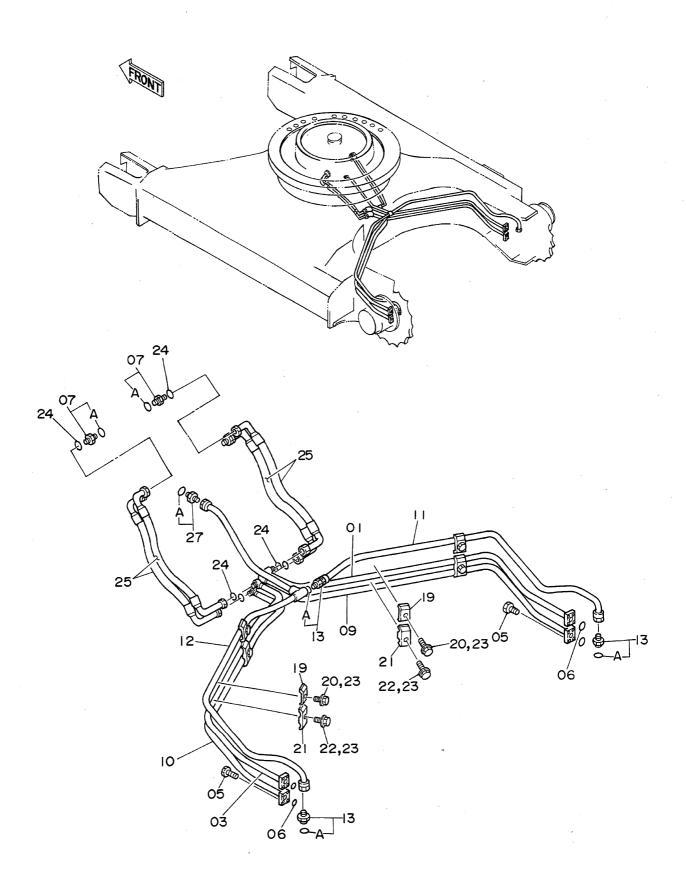

| 名       | <b>称</b>                        | Name 適用号機                                                         | 頁                |
|---------|---------------------------------|-------------------------------------------------------------------|------------------|
| 7.5     | 121                             |                                                                   | PAGE             |
|         |                                 | SERIAL NO.                                                        | THUE             |
| コントロ    | ロールボックス(右)<4本レバー式>              | CONTROL BOX (R) <4-LEVER TYPE>                                    | 193              |
| キャブ     | ゲループ <b>&lt;4</b> 本レバー式>        | CAB GROUP <4-LEVER TYPE>                                          | 195              |
| シート・    | <4本レバー式>                        | SEAT <4-LEVER TYPE>                                               | 197              |
| 燃料ダ     | ブルフィルタ                          | FUEL DOUBLE FILTER                                                | 199              |
| ウィン     | ドガード                            | WINDOW GUARD                                                      | 201              |
| センタ     | ーカバー                            | CENTER COVER                                                      | 203              |
| トラッ:    | クリンク 800G(スタンダードトラック)           | TRACK-LINK 800G (STD. TRACK)                                      | 205              |
| トラッ:    | クリンク 800G(LCトラック)               | TRACK-LINK 800G (LC TRACK)                                        | 207              |
| トラッ     | クリンク 900A(スタンダードトラック)           | TRACK-LINK 900A (STD. TRACK)                                      | 209              |
| トラッ     | クリンク 900A(LCトラック)               | TRACK-LINK 900A (LC TRACK)                                        | 211              |
| ロング     | 7-4 3. 61M                      | LONG ARM 3.61M                                                    | 213              |
| ショー     | トアーム 2. 3M                      | SHORT ARM 2.3M                                                    | 215              |
| スーパ・    | ーショートアーム 1.9M                   | SUPER SHORT ARM 1.9M                                              | 217              |
| バケッ     | F 0. 7                          | BUCKET 0.7                                                        | 219              |
| バケッ     | F 1. 0                          | BUCKET 1.0                                                        | 221              |
| バケッ     | · 1. 1                          | BUCKET 1.1                                                        | 223              |
| バケッ     | · 1. 2                          | BUCKET 1.2                                                        | 225              |
| ロック     | バケット 0.8                        | ROCK BUCKET 0.8                                                   | 227              |
| リッパ     | バケット 0.7                        | RIPPER BUCKET 0.7                                                 | 229              |
| 1本爪     | IJ <sub>ツ</sub> プ               | ONE-POINT RIPPER                                                  | 231              |
| ホース     | ラプチャーバルブ配管(ブーム)                 | HOSE RUPTURE VALVE PIPINGS (BOOM)                                 | 233              |
| ホース     | ラプチャーバルブ配管(アーム)                 | HOSE RUPTURE VALVE PIPINGS (ARM) 05001~05665                      | 235              |
| ホース     | ラプチャーバルブ配管(アーム)                 | HOSE RUPTURE VALVE PIPINGS (ARM) 05666~                           | 237              |
| 予備ペ     | _                               | SPARE PEDAL                                                       | 239              |
| 予備ペ     | ダル用パイロット配管                      | PTI OT PIDINGS FOR SPADE PENAL                                    | 241              |
| ブレー     | カ,クラッシャ用配管(1)                   | PIPINGS (1) FOR BREAKER, CRUSHER                                  | 243              |
| ブレー     | カ,クラッシャ用配管(2)                   | PIPINGS (2) FOR BREAKER, CRUSHER                                  | 245              |
| ブレー     | カ,クラッシャ用配管(3)                   | PIPINGS (3) FOR BREAKER, CRUSHER                                  | 247              |
|         | <b><npkブレーカ></npkブレーカ></b>      | <npk breaker=""></npk>                                            |                  |
| ブレー     | カ,クラッシャ用配管(3)                   | PIPINGS (3) FOR BREAKER, CRUSHER                                  | 249              |
|         | <npkブレーカ&クラッシャ></npkブレーカ&クラッシャ> | <npk &="" breaker="" crusher=""></npk>                            |                  |
| ブレー     | カ, クラッシャ用配管(3)                  | PIPINGS (3) FOR BREAKER, CRUSHER                                  | 251              |
| ******* | <オカダ/古河ブレーカ>                    | <okada breaker="" furukawa=""></okada>                            |                  |
| ブレー     | カ,クラッシャ用配管(3)                   | PIPINGS (3) FOR BREAKER, CRUSHER                                  | 253              |
|         | <オカダ/古河ブレーカ&クラッシャ>              | <pre><okada &="" breaker="" crusher="" furukama=""></okada></pre> | PARPANAAN SPONGS |
| 合流配     | 管(1)                            | CONFLUENT PIPINGS (1)                                             | 255              |