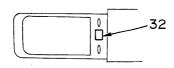

# 上部旋回体 SUPERSTRUCTURE

フレーム Frame

フレーム FRAME

| 符号   | 部品番号     | 部品名                       | or PART NAME    | 数量   | サービス | 適用号機       | 互換性      | 代替部品<br>REPLACEABLE<br>PART |            |  |
|------|----------|---------------------------|-----------------|------|------|------------|----------|-----------------------------|------------|--|
| ITEM | PART NO. | PART NAME                 | CODE            | Q'TY | s.c  | SERIAL NO. | 性<br>ICA | 部品番号<br>PART NO.            | 数量<br>Q'TY |  |
| 01   | 6007828  | ウェイト;かウンタ                 | WEIGHT; COUNTER | 1    |      |            |          |                             |            |  |
| 02   | J833030  | # <b>"</b> N <sub>F</sub> | BOLT            | 4    |      |            |          |                             |            |  |
| 03   | 4174859  | ワツシヤ                      | WASHER          | 4    |      |            |          |                             |            |  |
| 04   | 4139583  | キ <b>ヤ</b> "フ*            | CAP             | 2    |      |            |          |                             |            |  |
| 05   | J932203  | <b>#</b> " <b>ከ</b> ኑ     | BOLT            | 30   |      |            |          |                             |            |  |
| 06   | 5001871  | フレーム;メイン                  | FRAME; MAIN     | 1    |      |            |          |                             |            |  |
| 07   | 4176863  | カリ"ー;リア                   | COVER; REAR     | 1    |      |            |          |                             |            |  |
| 80   | 8033211  | ストツハ*                     | STOPPER         | 1    |      | -          |          |                             |            |  |
| 09   | J901435  | #h                        | BOLT            | 2    |      |            |          |                             |            |  |
| 10   | A590914  | ワツシヤ;スフ* リング*             | WASHER; SPRING  | 2    |      |            |          |                             |            |  |
| 11   | 4114404  | 7"7517                    | WASHER          | 2    |      |            |          |                             |            |  |
| 13   | 4013896  | <b>ታ</b> /ነ –             | COVER           | 1    |      |            |          |                             | ÷          |  |
| 14   | 4157713  | ハーツキン                     | PACKING         | 1    |      |            |          |                             |            |  |
| 15   | A590110  | קלעיני                    | WASHER          | 2    |      | ~ 05450    |          |                             |            |  |
| 16   | J901020  | <b>ቴ"</b> ሁኮ              | BOLT            | 2    |      | ~ 05450    | I        | J021025                     | 2          |  |
| 16   | J021025  | <b>ሕ"⊮</b> Ւ; セ᠘ス         | BOLT; SEMS      | 2    |      | 05451~     |          |                             |            |  |
| 25   | 8036295  | t°>                       | PIN             | 1    |      |            |          |                             |            |  |
| 27   | J932045  | #"Wh                      | BOLT            | 2    |      |            |          |                             |            |  |
| 28   | A590920  | ワツシヤ;スプリンク``              | WASHER; SPRING  | 2    |      |            |          |                             |            |  |
| 30   | J951020  | ナット                       | NUT             | 4    |      |            | <u> </u> |                             | .]         |  |
| 31   | M222004  | <b>ቱ</b> " <b>ዞ</b> Ի     | BOLT            | 2    |      |            | l        |                             |            |  |
| 32   | 4101281  | 54 1.2                    | SHIM 1.2        | 4    | R    |            |          |                             | 1          |  |
| 33   | 3038442  | t°5                       | PIN             | 2    |      |            |          |                             |            |  |
| 34   | 4201995  | フ゛ツᢒング゛;ラバー               | BUSHING; RUBBER | 2    |      |            | ١.       |                             |            |  |
| 35   | 4200176  | ブ゛ツラング;ラバー                | BUSHING; RUBBER | 2    |      |            |          |                             |            |  |
| 36   | 4201749  | ブ゛ツもング゛;ラハ゛-              | BUSHING: RUBBER | 2    |      |            |          |                             |            |  |
| 37   | 4201986  | フ゛ツラシグ;ラバー                | BUSHING; RUBBER | 1    |      |            |          |                             |            |  |
| 38   | 4191977  | <b>ブ゙ツラ</b> シグ;ラバー        | BUSHING; RUBBER | 2    |      |            |          |                             |            |  |
| 39   | 4191978  | ブツラング;ラバー                 | BUSHING; RUBBER | 1    |      |            |          |                             |            |  |
| 40   | 4199833  | プルート                      | PLATE           | 1    |      |            |          |                             |            |  |
| 41   | 431578   | JIV7                      | CORK            | 3    |      |            | l        |                             |            |  |
| 43   | 4144511  | 54 3.2                    | SHIM 3.2        | 1    | R    |            |          |                             |            |  |
| 44   | 4144512  | 54 2.3                    | SHIM 2.3        | 1    | R    | -          |          |                             |            |  |
| 45   | 4144513  | 54 1.2                    | SHIM 1.2        | 2    | R    |            |          |                             |            |  |
| 48   | 4207423  | フ"ツランク";ラバー               | BUSHING; RUBBER | 1    |      | 05174~     |          |                             |            |  |
|      |          |                           |                 |      |      |            |          | ,                           |            |  |
|      |          |                           | ^               | -    |      |            |          |                             |            |  |
|      |          |                           |                 |      |      |            |          |                             | 1          |  |
|      |          |                           |                 |      |      |            |          |                             |            |  |
|      |          | 1 .                       |                 |      |      |            | <u></u>  | <u></u>                     | <u> </u>   |  |