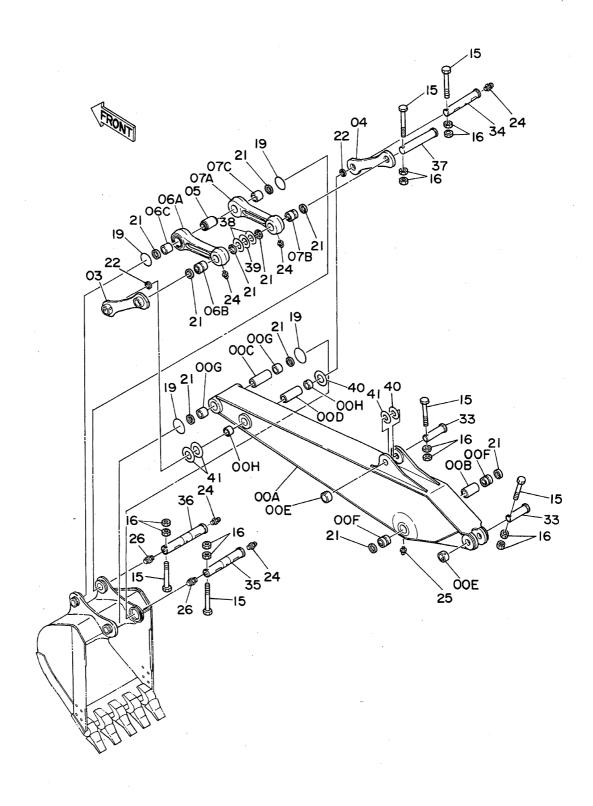

## 2. パーツリストの見方

号: 部品構成図内の各部品に付けられた見出し番号です。

部 品 番 号 : 部品に付けられた固有番号です。数字のみ、あるいは英字と数字の混合で構成してい

ます。

品 名: 部品の名称です。

組立品を構成する部品は、部品名の前に「・ 」印を付け、組立品のつぎに続けて記載 しています。さらに「・」印の部品が組立品の場合は、その構成部品に「・・」印が 付けてあります。以下「・」を順次増やして組立品の構成部品であることを表わして います。

数 量: 「1台分の個数」を示します。ただし、組立品の構成部品は、その組立品「1組分の 個数」を示します。

サービスコード : サービスコード欄に記載している各記号の意味は、次の通りです。

W: その部品を取付ける為には、現地加工作業が必要ですので、当社にご相談ください。

H: その部品は精密部品として取扱っています。分解,修理は、当社にご用命ください。

D: 単品では交換できませんので、その部品の含まれる組部品で交換してください。

#### 2. HOW TO USE THIS PARTS LIST

· ITEM Item No. Shows the reference No. on the machine illustration.

·PART NO. Part No. consists of a letter of the alphabet and numericals, or numericals only.

-PART NAME Components of an assembly part are shown with "." marks and are shown on the line, or lines, below the assembly part. Also, if the component with "." mark consists of further components part, these further components are shown by the marks "··" .

· Q'TY Q'ty shows the quantity used for one machine, however quantity of components shows the quantity for one assembly part.

·SERVICE CODE Abbreviations in the column of service code have their own meaning as shown