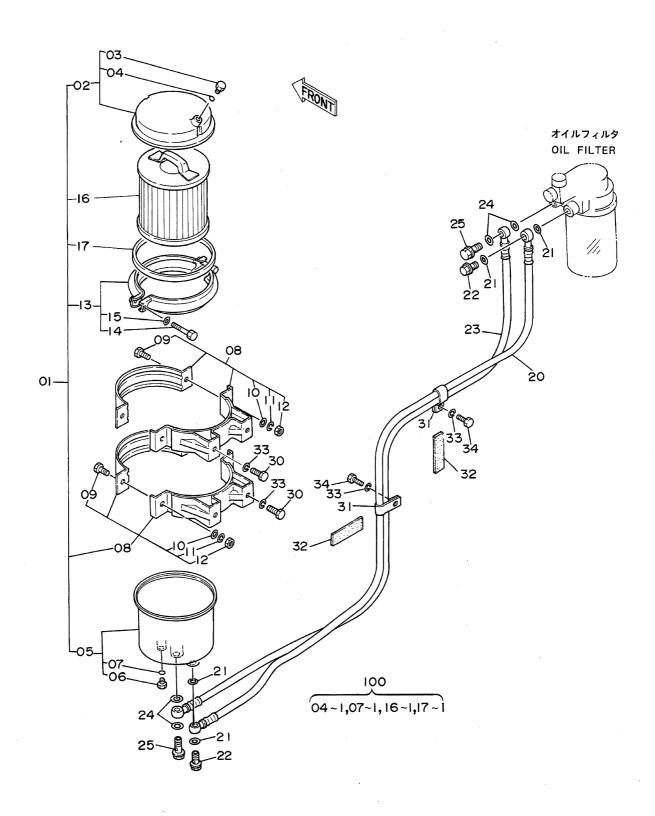

# バイパスフィルタ(エンジンオイル) Bypass Filter (Engine Oil)

| 符号<br>ITEM | 部品番号<br>PART NO.   | 部品名                     | PART NAME                  | *-         |                    |                    | 互          | 代替部                                         | 品          |
|------------|--------------------|-------------------------|----------------------------|------------|--------------------|--------------------|------------|---------------------------------------------|------------|
| 01         |                    | PART NAME               | or CODE                    | 数量<br>Q'TY | サービス<br>コード<br>S.C | 適用号機<br>SERIAL NO. | 互換性<br>ICA | 代替部<br>REPLACEA<br>PART<br>部品番号<br>PART NO. | 数量<br>Q'TY |
| 01<br>02   | 4205752<br>4208233 | フイルタ;オイル アツセン・カハ"ー      | FILTER;OIL ASS'Y<br>-COVER | 1          | Z<br>Z             |                    | ICA        | PART NO.                                    | Q IT       |
| 03<br>04   | 4208238<br>4208239 | ・・フ*ラグ*<br>・・ローリング*     | ··PLUG<br>··O-RING         | 1 1        | Z<br>KZ            |                    |            |                                             |            |
| 05         | 4208234            | -ケース                    | •CASE                      | 1          | Z                  | • .                |            |                                             |            |
| 06         | 4208238            | ••7°57°                 | ··PLUG                     | 1          | Z                  |                    |            |                                             |            |
| 07         | 4208239            | ・・ローリング*                | ··O-RING                   | 1          | KZ                 |                    |            |                                             |            |
| 08         | 4208235            | ・フ゛ラケツト                 | •BRACKET                   | 2          | Z                  |                    |            |                                             |            |
| 09<br>10   | J901025<br>A590110 | ・・ホ"ルト<br>・・ワツシヤ; フ*レーン | BOLTWASHER; PLANE          | 2 2        | Z                  |                    |            |                                             |            |
| 11         | A590910            | ••9"57; X7° "107"       | ··WASHER; SPRING           | 2          | Z                  |                    |            |                                             |            |
| 12         | J950010            | •• ナット                  | ··NUT                      | 2          | Z                  |                    |            |                                             |            |
| 13         | 4208236            | • <i>クラ</i> ンフ*         | -CLAMP                     | 1          | Z                  |                    |            |                                             |            |
| 14         | 4208237            | · - #/h                 | ·-BOLT                     | 1          | Z                  |                    |            |                                             |            |
| 15         | 4208242            | ・・ワツシヤ;フ°レーン            | ··WASHER;PLANE             | 1 1        | Z                  |                    |            |                                             |            |
| 16         | ++++++             | 40KVI                   | • ELEMENT                  | 1          | DKZ                |                    |            |                                             |            |
| 17         | 4208240            | ・カ゛スケット                 | •GASKET                    | 1          | KZ                 |                    |            |                                             |            |
| 20<br>21   | 4205757<br>4205753 | ホース・ワツシャ                | HOSE<br>Washer             | 1 1        | Z                  |                    |            |                                             |            |
| 22         | 4205755            | ホ"ルト;シ"ヨイント             | BOLT; JOINT                | 2          | Z                  |                    |            |                                             |            |
| 23         | 4205758            | 市一人                     | HOSE                       | 1          | Z                  |                    |            |                                             | ļ          |
| 24         | 4205754            | クザシヤ                    | WASHER                     | 4          | Z                  |                    |            |                                             |            |
| 25         | 4205756            | ホ"ルト;ラ"ヨイント             | BOLT; JOINT                | 2          | Z                  |                    |            |                                             |            |
| 30         | M111020            | Ψhγ                     | BOLT                       | 4          |                    |                    |            |                                             |            |
| 31         | 4190282            | クリップ°                   | CLIP                       | 2          |                    |                    |            |                                             |            |
| 32         | 4200388            | クツション                   | CUSHION                    | 2          |                    |                    |            |                                             |            |
| 33<br>34   | A590910<br>J901018 | ワツシヤ;スフ*リング*<br>ホ*ルト    | WASHER; SPRING<br>BOLT     | 6          |                    |                    |            |                                             |            |
|            | 3701016            | W IAL                   | DULI                       | 2          |                    |                    |            |                                             |            |
| 100        | 4208241            | キツト;エレメント               | KIT; ELEMENT               | 1          | Z                  |                    | İ          |                                             |            |
|            |                    |                         |                            |            |                    |                    |            |                                             |            |