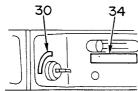

# 上部旋回体 SUPERSTRUCTURE

フレーム Frame

フレーム FRAME

| 符号   | 部品番号     | 部品名                       | or PART NAME    | 数量   | サービス | 適用号機       | 互換性      | 代替部品<br>REPLACEABLE<br>PART |            |  |
|------|----------|---------------------------|-----------------|------|------|------------|----------|-----------------------------|------------|--|
| ITEM | PART NO. | PART NAME                 | CODE            | Q'TY | s.c  | SERIAL NO. | 性<br>ICA | 部品番号<br>PART NO.            | 数量<br>Q'TY |  |
| 01   | 6007828  | ウェイト;かウンタ                 | WEIGHT; COUNTER | 1    |      |            |          |                             |            |  |
| 02   | J833030  | # <b>"</b> N <sub>F</sub> | BOLT            | 4    |      |            |          |                             |            |  |
| 03   | 4174859  | ワツシヤ                      | WASHER          | 4    |      |            |          |                             |            |  |
| 04   | 4139583  | キ <b>ヤ</b> "フ*            | CAP             | 2    |      |            |          |                             |            |  |
| 05   | J932203  | <b>#</b> " <b>ከ</b> ኑ     | BOLT            | 30   |      |            |          |                             |            |  |
| 06   | 5001871  | フレーム;メイン                  | FRAME; MAIN     | 1    |      |            |          |                             |            |  |
| 07   | 4176863  | カリ"ー;リア                   | COVER; REAR     | 1    |      |            |          |                             |            |  |
| 80   | 8033211  | ストツハ*                     | STOPPER         | 1    |      | -          |          |                             |            |  |
| 09   | J901435  | #h                        | BOLT            | 2    |      |            |          |                             |            |  |
| 10   | A590914  | ワツシヤ;スフ* リング*             | WASHER; SPRING  | 2    |      |            |          |                             |            |  |
| 11   | 4114404  | 7"7517                    | WASHER          | 2    |      |            |          |                             |            |  |
| 13   | 4013896  | <b>ታ</b> /ነ –             | COVER           | 1    |      |            |          |                             | ÷          |  |
| 14   | 4157713  | ハーツキン                     | PACKING         | 1    |      |            |          |                             |            |  |
| 15   | A590110  | קלעיני                    | WASHER          | 2    |      | ~ 05450    |          |                             |            |  |
| 16   | J901020  | <b>ቴ"</b> ሁኮ              | BOLT            | 2    |      | ~ 05450    | I        | J021025                     | 2          |  |
| 16   | J021025  | <b>ሕ"⊮</b> Ւ; セ᠘ス         | BOLT; SEMS      | 2    |      | 05451~     |          |                             |            |  |
| 25   | 8036295  | t°>                       | PIN             | 1    |      |            |          |                             |            |  |
| 27   | J932045  | #"Wh                      | BOLT            | 2    |      |            |          |                             |            |  |
| 28   | A590920  | ワツシヤ;スプリンク``              | WASHER; SPRING  | 2    |      |            |          |                             |            |  |
| 30   | J951020  | ナット                       | NUT             | 4    |      |            | <u> </u> |                             | .]         |  |
| 31   | M222004  | <b>ቱ</b> " <b>ዞ</b> Ի     | BOLT            | 2    |      |            | l        |                             |            |  |
| 32   | 4101281  | 54 1.2                    | SHIM 1.2        | 4    | R    |            |          |                             | 1          |  |
| 33   | 3038442  | t°5                       | PIN             | 2    |      |            |          |                             |            |  |
| 34   | 4201995  | フ゛ツᢒング゛;ラバー               | BUSHING; RUBBER | 2    |      |            | ١.       |                             |            |  |
| 35   | 4200176  | ブ゛ツラング;ラバー                | BUSHING; RUBBER | 2    |      |            |          |                             |            |  |
| 36   | 4201749  | ブ゛ツもング゛;ラハ゛-              | BUSHING: RUBBER | 2    |      |            |          |                             |            |  |
| 37   | 4201986  | フ゛ツラシグ;ラバー                | BUSHING; RUBBER | 1    |      |            |          |                             |            |  |
| 38   | 4191977  | <b>ブ゙ツラ</b> シグ;ラバー        | BUSHING; RUBBER | 2    |      |            |          |                             |            |  |
| 39   | 4191978  | ブツラング;ラバー                 | BUSHING; RUBBER | 1    |      |            |          |                             |            |  |
| 40   | 4199833  | プルート                      | PLATE           | 1    |      |            |          |                             |            |  |
| 41   | 431578   | JIV7                      | CORK            | 3    |      |            | l        |                             |            |  |
| 43   | 4144511  | 54 3.2                    | SHIM 3.2        | 1    | R    |            |          |                             |            |  |
| 44   | 4144512  | 54 2.3                    | SHIM 2.3        | 1    | R    | -          |          |                             |            |  |
| 45   | 4144513  | 54 1.2                    | SHIM 1.2        | 2    | R    |            |          |                             |            |  |
| 48   | 4207423  | フ"ツランク";ラバー               | BUSHING; RUBBER | 1    |      | 05174~     |          |                             |            |  |
|      |          |                           |                 |      |      |            |          | ,                           |            |  |
|      |          |                           | ^               | -    |      |            |          |                             |            |  |
|      |          |                           |                 |      |      |            |          |                             | 1          |  |
|      |          |                           |                 |      |      |            |          |                             |            |  |
|      |          | 1 .                       |                 |      |      |            | <u></u>  | <u></u>                     | <u> </u>   |  |