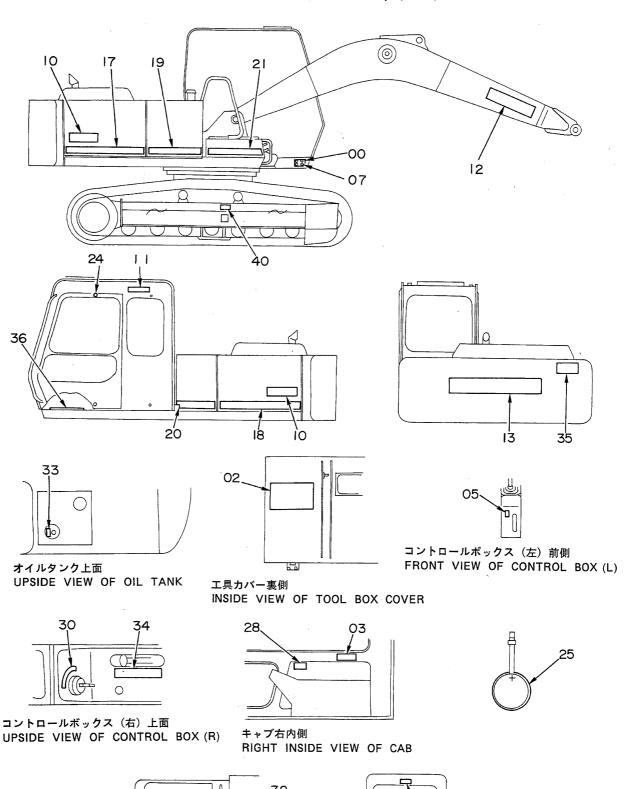

# 目 次 CONTENTS

名 称 Name 適用号機 頁 SERIAL NO. PAGE 上部旋回体 SUPERSTRUCTURE FRAME 001 フレーム **ENGINE** 003 エンジン ラジエータ RADIATOR 005 エアクリーナ AIR CLEANER 007 マフラー MUFFLER 009 バイパスフィルタ (エンジンオイル) BYPASS FILTER (ENGINE OIL) 011 FUEL TANK 013 燃料タンク ポンプ装置 PUMP DEVICE 015 017 旋回装置 SWING DEVICE オイルタンク OIL TANK 019 オイルクーラ配管(1) OIL COOLER PIPINGS (1) 05001~05078, 05089~05108 021 オイルクーラ配管(1) OIL COOLER PIPINGS (1) 05079~05088, 05109~ 023 オイルクーラ配管(2) OIL COOLER PIPINGS (2) 025 オイルクーラ配管(3) OIL COOLER PIPINGS (3) 027 本体配管(1) MAIN PIPINGS (1) 05001~05699, 05705~05783 029 031 本体配管(1) MAIN PIPINGS (1) 05700~05704, 05784~ 本体配管(2) MAIN PIPINGS (2) 05001~05699, 05705~05783 033 MAIN PIPINGS (2) 05700~05704, 05784~ 035 本体配管(2) MAIN PIPINGS (3) 037 本体配管(3) エンジンコントロールレバー(1) ENGINE CONTROL LEVER (1) 05001~05128 039 エンジンコントロールレバー(1) ENGINE CONTROL LEVER (1) 05129~05642 041 エンジンコントロールレバー(1) ENGINE CONTROL LEVER (1) 05643~ 043 ENGINE CONTROL LEVER (2) <SDX> エンジンコントロールレバー(2)<SDX> 045 エンジンコントロールレバー(2)<DX> ENGINE CONTROL LEVER (2) <DX> 047 操作レバー(1) CONTROL LEVER (1) 049 操作レバー(2) < SDX> CONTROL LEVER (2) <SDX> 051 操作レバー(2) < D X > CONTROL LEVER (2) <DX> 053 パイロット配管(1-1) < SDX> PILOT PIPINGS (1-1) (SDX> 055 パイロット配管(1-1) <DX> PILOT PIPINGS (1-1) <DX> 057 パイロット配管(1 - 2) PILOT PIPINGS (1-2) 059 パイロット配管(2) <SDX> PILOT PIPINGS (2) (SDX> 061

PILOT PIPINGS (2) <DX>

パイロット配管(2) <DX>

| 名     | 称                               | N a m e                        | 適用号機                     | 頁     |
|-------|---------------------------------|--------------------------------|--------------------------|-------|
|       |                                 |                                | SERIAL NO.               | PAGE  |
|       |                                 |                                |                          |       |
| パイロ   | ット配管(3-1)                       | PILOT PIPINGS (3-1)            |                          | 065   |
| パイロ   | ット配管(3 – 2)                     | PILOT PIPINGS (3-2)            |                          | 067   |
| パイロ   | ット配管(3 - 3)                     | PILOT PIPINGS (3-3)            |                          | 069   |
|       | ット配管(4)                         | PILOT PIPINGS (4)              |                          | 071   |
| パイロ   | ット配管(5)                         | PILOT PIPINGS (5)              |                          | 073   |
| コント   | ロールボックス(右) <sdx></sdx>          | CONTROL BOX (R) <sdx></sdx>    |                          | 075   |
| コント   | ロールボックス (右) <b><d x=""></d></b> | CONTROL BOX (R) <dx></dx>      |                          | 077   |
|       | ロールボックス (左)                     | CONTROL BOX (L)                |                          | 079   |
|       | パネル <sdx></sdx>                 | GAUGE PANEL <sdx></sdx>        |                          | 081   |
| ゲージ   | パネル <dx></dx>                   | GAUGE PANEL <dx></dx>          |                          | 083   |
| 電気部   | 品(1) <sdx></sdx>                | ELECTRIC PARTS (1) <sdx></sdx> |                          | 085   |
| 電気部   | 品(1) <d x=""></d>               | ELECTRIC PARTS (1) <dx></dx>   |                          | 087   |
| 電気部   | 品(2) <sdx></sdx>                | ELECTRIC PARTS (2) <sdx></sdx> |                          | 089   |
| 電気部   | 品(2) <d x=""></d>               | ELECTRIC PARTS (2) <dx></dx>   |                          | 091   |
| 電気部   | 品(3)                            | ELECTRIC PARTS (3)             |                          | 093   |
| 電気部   | 品(4) <sdx></sdx>                | ELECTRIC PARTS (4) <sdx></sdx> |                          | 095   |
| 電気部   | 品(4) <d x=""></d>               | ELECTRIC PARTS (4) <dx></dx>   |                          | 097   |
| 電気部   | 品(5) <sdx></sdx>                | ELECTRIC PARTS (5) <sdx></sdx> |                          | 099   |
| 電気部   | 品(5) <d x=""></d>               | ELECTRIC PARTS (5) <dx></dx>   |                          | 101   |
| キャブ   | グループ <sdx></sdx>                | CAB GROUP <sdx></sdx>          |                          | 103   |
| キャブ   | グループ <d x=""></d>               | CAB GROUP <dx></dx>            |                          | 105   |
| • * * | ブ(1) <sdx></sdx>                | ·CAB (1) <sdx></sdx>           |                          | 107   |
| • * + | ブ(1) <dx></dx>                  | ·CAB (1) <dx></dx>             |                          | 109   |
| • + + | ブ(2)                            | •CAB (2)                       |                          | 111   |
| • * * | ブ(3) <sdx></sdx>                | -CAB (3) <sdx></sdx>           |                          | 113   |
| • + + | ブ(3) <d x=""></d>               | •CAB (3) <dx></dx>             |                          | 115   |
| • * + | ブ(4)                            | •CÁB (4)                       |                          | 117   |
| • * * | ブ(5) <sdx></sdx>                | ·CAB (5) <sdx></sdx>           |                          | . 119 |
| • + + | ブ (5) <d x=""></d>              | ·CAB (5) <dx></dx>             |                          | 121   |
| • * * | ブ(6)                            | •CAB (6)                       |                          | 123   |
| シート   |                                 | SEAT                           |                          | 125   |
| カバー   | (1)                             | COVER (1)                      | 05001~05699, 05705~05783 | 127   |
| カバー   | (1)                             | COVER (1)                      | 05700~05704, 05784~      | 129   |
| カバー   | (2)                             | COVER (2)                      |                          | 131   |
| カバー   |                                 | COVER (3)                      |                          | 133   |
|       | ロック                             | -DOOR LOCK                     |                          | 135   |