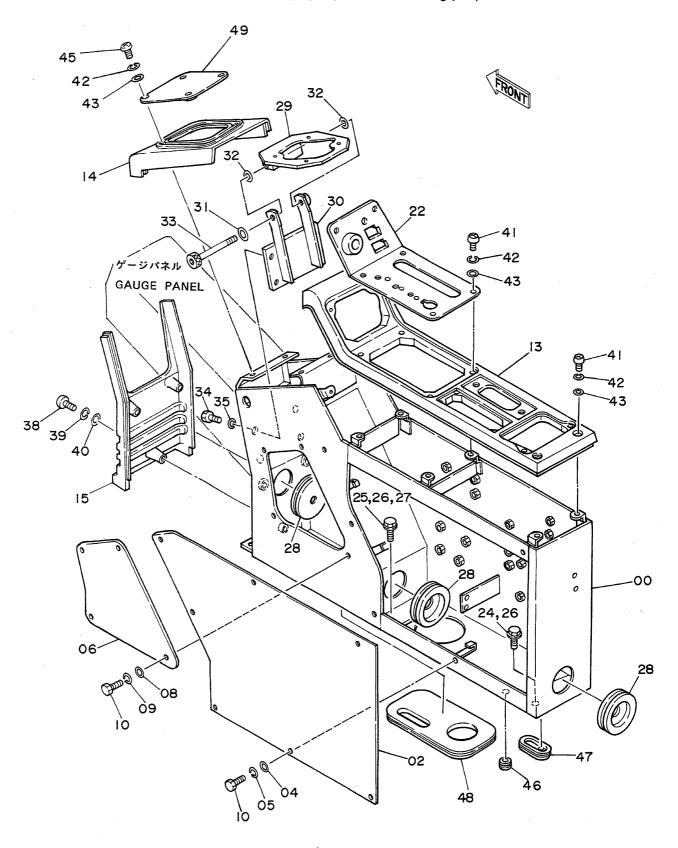

#### コントロールボックス (右)〈DX〉 Control Box (R)〈DX〉

|            |                  | •                                   |                 |                 |         | 05001~                                  |     |                                         |            |
|------------|------------------|-------------------------------------|-----------------|-----------------|---------|-----------------------------------------|-----|-----------------------------------------|------------|
| 符号<br>ITEM | 部品番号<br>PART NO. | 部品名                                 | or PART NAME    | 数量 <sup>±</sup> | ナービスコード | 適用号機<br>SERIAL NO.                      | 互換性 | 代替部<br>REPLACEAI<br>PART                | T          |
|            | 17/11/11/00      | PART NAME                           | CODE            |                 | S.C     | SENIAL NO.                              | ICA | 部品番号<br>PART NO.                        | 数量<br>Q'TY |
| 00         | 6008362          | スタント"                               | STAND           | 1               |         | ~ 05128                                 |     |                                         |            |
| 00         | 6008796          | スタント"                               | STAND           | 11              |         | 05129~ 05642                            |     |                                         |            |
| 00         | 6009660          | 7321"                               | STAND           | 1               |         | 05643~                                  |     |                                         |            |
| 02         | 3037903          | -"\d                                | COVER           | 1               |         |                                         |     |                                         |            |
| 04         | 4144838          | לפֿעיר ל                            | WASHER          | 7               |         |                                         |     |                                         |            |
| 05         | A590906          | ワツシャ;スプリング                          | WASHER; SPRING  | 7               |         | *************************************** |     |                                         | ·          |
| 06         | 4191972          | -"/ut                               | COVER           | 1               |         |                                         |     |                                         |            |
| 08         | A590106          | ワツシヤ;フ°レーン                          | WASHER; PLANE   | 4               |         |                                         |     |                                         |            |
| 09         | A590906          | ワツラヤ;スプリング                          | WASHER; SPRING  | 4               |         |                                         |     |                                         |            |
| 10         | J900614          | # <b></b> h/                        | BOLT            | 11              |         | •                                       |     |                                         |            |
| 13         | 5002033          | ))° \$1b                            | PANEL           | 1               |         | *************************************** |     |                                         |            |
| 14         | 1010966          | <b>አ</b> /ነ" –                      | COVER           | 1               |         |                                         |     |                                         |            |
| 15         | 1010899          | h/\"-                               | COVER           | 1               |         |                                         |     |                                         |            |
| 22         | 8038238          | N° ≯IV                              | PANEL           | 1               |         | ~ 05642                                 | I   | 3045260                                 | 1          |
| 22         | 3045260          | 1)° 41v                             | PANEL           | 1 1             |         | 05643~                                  |     | -                                       |            |
| 24         | J901025          | #.hr                                | BOLT            | 5               |         | ~ 05450                                 | I   | J011025                                 | 5          |
| 24         | J011025          | <b>ሐ</b> "ルト; セムス                   | BOLT; SEMS      | 5               |         | 05451~                                  |     |                                         |            |
| 25         | J901025          | <b>#</b> "ኩኑ                        | BOLT            | 1               |         | ~ 05450                                 | I   | J021025                                 | 1          |
| 25         | J021025          | <b>₩</b>                            | BOLT; SEMS      | 1               |         | 05451~                                  |     |                                         |            |
| 26         | A590910          | ワツシヤ;スプリンク"                         | WASHER; SPRING  | 6               |         | ~ 05450                                 |     |                                         |            |
| 27         | A590110          | ワツシヤ                                | WASHER          | 1               |         | ~ 05450                                 |     |                                         |            |
| 28         | 4161992          | フ゛ツもング゛; ラハ゛ー                       | BUSHING; RUBBER | 3               |         |                                         |     | -                                       |            |
| 29~33      | 9076592          | フ゛ラケツト アツセン                         | BRACKET ASS'Y   | 1 1             |         |                                         |     |                                         |            |
| 29         | ++++++           | ・フ゛ラケツト                             | -BRACKET        | 1 1             | D       | ~ 05098                                 |     |                                         |            |
| 29         | 8038103          | ・フ"ラケヅト                             | -BRACKET        | 1               |         | 05099~                                  |     |                                         |            |
| 30         | ++++++           | ・ブ゛ラケット                             | •BRACKET        | 1               | D       | ~ 05098                                 |     |                                         |            |
| 30         | 8038102          | ・フ゛ラケツト                             | -BRACKET        | 1 1             |         | 05099~                                  |     |                                         |            |
| 31         | A590112          | ・ワッシャ                               | •WASHER         | 1               |         |                                         |     |                                         |            |
| 32         | 4191947          | •94                                 | -SHIM           | 2               |         |                                         |     |                                         |            |
| 33         | M341200          | ・ボルト;ソケツト                           | -BOLT;SOCKET    | 1               |         |                                         |     |                                         |            |
| 34         | J901020          | <b>4h</b>                           | BOLT            | 4               |         |                                         |     |                                         |            |
| 35         | A590910          | ワツシヤ;スプリング゛                         | WASHER; SPRING  | 4               |         |                                         |     |                                         |            |
| 38         | J850640          | スクリュ                                | SCREW           | 3               |         |                                         |     |                                         |            |
| 39         | J251006          | ワツシヤ;スフ* リンク``                      | WASHER; SPRING  | 3               |         |                                         |     |                                         |            |
| 40         | J250006          | ワツシヤ;フ・レーシ                          | WASHER; PLANE   | 3               |         |                                         | ļ   | *************************************** | ļ          |
| 41         | J850616          | スクリュ                                | SCREW           | 8               |         |                                         |     |                                         |            |
| 42         | J251006          | ワツシヤ;スフ*リング゛                        | WASHER; SPRING  | 12              |         |                                         |     |                                         |            |
| 43         | J250006          | ワツラヤ;フ°レーン                          | WASHER; PLANE   | , 12            | ĺ       |                                         |     |                                         |            |
| 45         | J850620          | スクリュ                                | SCREW           | 4               |         |                                         |     |                                         |            |
| 46         | 487081           | ブ゛゚゚゚゚゚゚゚゙゚゚゚゙゙゚゚゚゙゙ヺ゚゚゙゙゚゚゚゚゚゚゚゚゚゠ | BUSHING; RUBBER | 1               | İ       |                                         |     |                                         |            |

コントロールボックス(左) Control Box (L)

05001~

| 符号         | 部品番号     | 部品名                                   | PART NAME                        | 数量    | サービス       | 適用号機       | 互換性      | 代替部<br>REPLACEA<br>PART | BLE<br>BLE |
|------------|----------|---------------------------------------|----------------------------------|-------|------------|------------|----------|-------------------------|------------|
| ITEM       | PART NO. | PART NAME                             | OF CODE                          | Q'TY  | ⊐-⊦<br>S.C | SERIAL NO. | 性<br>ICA | 部品番号                    | 数量         |
| 00         | 6008363  | <b>ス</b> タント"                         | STAND                            | 1     |            |            |          |                         |            |
| 02         | 4200807  | - "Nut                                | COVER                            | 1     |            |            |          |                         |            |
| 04         | A590106  | ワツシヤ;フ°レーン                            | WASHER; PLANE                    | 4     |            | •          |          |                         |            |
| 05         | A590906  | ワツシャ;スプリング                            | WASHER; SPRING                   | 4     |            |            |          |                         |            |
| <b>)</b> 6 | J900614  | <b>4</b> ኮ/                           | BOLT                             | 4     |            |            |          |                         |            |
| 14         | 5002029  | -"Act                                 | COVER                            | 1     |            |            |          |                         |            |
| 15         | 1010967  | - "(td                                | COVER                            | 1     |            |            |          |                         |            |
| 16         | 1010900  | - "Nd                                 | COVER                            | 1     |            |            |          |                         |            |
| 17         | 7017989  | -"ות                                  | COVER                            | 1     |            |            |          |                         |            |
| 18         | 4199403  | マクツネット                                | MAGNET                           | 1     |            |            |          |                         |            |
| 19         | 4199401  | tɔラ"                                  | HINGE                            | 2     |            |            |          |                         |            |
| 20         | M470310  | スクリュ                                  | SCREW                            | 2     |            |            |          |                         |            |
| 21         | 4197781  | スクリコ                                  | SCREW                            | 9     |            |            |          |                         |            |
| 22         | 4208354  | 5Λ"-                                  | RUBBER                           | 2     |            | -          |          |                         |            |
| 23         | J660614  | スクリュ                                  | SCREW                            | 4     |            |            |          |                         |            |
| 31~35      | 9076593  | フ゛ラケヅト アツセン                           | BRACKET ASS'Y                    | 1     |            |            |          |                         | 1          |
| 31         | ++++++   | • フ <sup>**</sup> ラケツト                | •BRACKET                         | 1     | D          | ~ 05098    |          | ·                       |            |
| 31         | 8038104  | ・フ゛ラケツト                               | -BRACKET                         | 1     |            | 05099~     |          |                         |            |
| 32         | ++++++   | ・フ゛ラケザト                               | BRACKET                          | 1     | D          | ~ 05098    |          |                         |            |
| 32         | 8038101  | ・ブ゛ラケツト                               | •BRACKET                         | 1     |            | 05099~     |          |                         |            |
| 33         | A590112  | • ワッシャ                                | •WASHER                          | 1     |            |            | ļ        |                         | 1          |
| 34         | 4191947  | -54                                   | -SHIM                            | 2     |            |            |          |                         |            |
| 35         | M341200  | • <b>ሕ</b> " <b>ዜ</b> Ւ;ソケ <b>ッ</b> ト | -BOLT; SOCKET                    | 1     |            |            |          |                         |            |
| 36         | J901020  | #h                                    | BOLT                             | 4     |            |            |          |                         |            |
| 37         | A590910  | ワツシヤ;スフ°リンク``                         | WASHER; SPRING                   | 4     |            |            |          |                         |            |
| 40         | J850640  | ス <i>ク</i> リュ                         | SCREW                            | 3     |            |            |          |                         |            |
| 41         | J251006  | ワッシャ;スプ°リンク``                         | WASHER; SPRING                   | 3     |            |            |          |                         |            |
| 42         | J250006  | ワッシャ; プレーン                            | WASHER; PLANE                    | 3     |            |            |          |                         |            |
| 43         | J850620  | スクリュ                                  | SCREW                            | 6     |            |            |          |                         |            |
| 44         | J251006  | ワツシャ;スプリング                            | WASHER; SPRING                   | 6     |            |            |          |                         |            |
| :::<br>45  | J250006  | ワッシャ;フ・レーン                            | WASHER; PLANE                    | 6     |            |            |          |                         | +          |
| 50         | J901025  | #"hp                                  | BOLT                             | 4     |            | ~ 05450    | I        | J011025                 | .          |
| 50         | J011025  | ホッルト・キムス                              | BOLT: SEMS                       | 4     |            | 05451~     | •        | 50.,025                 |            |
| 51         | A590910  | ワツシヤ;スフ*リング"                          | WASHER: SPRING                   | 4     |            | ~ 05450    |          |                         |            |
| 55         | 4200658  | ブツラング;ラバー                             | BUSHING; RUBBER                  | 1     |            | 05.50      |          |                         |            |
|            |          |                                       | a a a transfer of the popularity | ····· |            |            | ļ        |                         | 1          |
|            |          |                                       |                                  |       |            |            |          |                         |            |
|            |          |                                       |                                  |       |            |            |          |                         | -          |
|            |          |                                       |                                  |       |            |            |          |                         |            |
|            |          |                                       |                                  |       |            |            | ŀ        |                         |            |