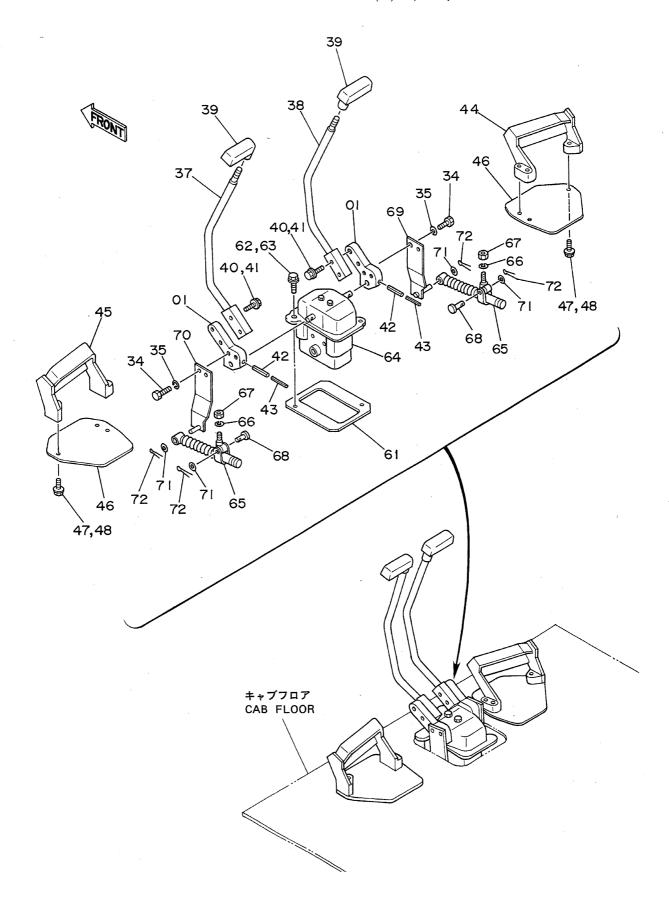

|            |                         |              |
| 69       | 9728053            | フ゛ラケツト                      | BRACKET                 | 1    |         |              |            |                         |              |
| 70       | 9728065            | フ゛ラケツト                      | BRACKET                 | 1    |         |              |            |                         |              |
| 71       | A590108            | ワッシャ                        | WASHER                  | 4    | Ī       |              |            |                         |              |
| 72       | 4022697            | t°ン;ロツク                     | PIN;LOCK                | 4    |         |              |            |                         |              |

操作レバー (2)〈DX〉 Control Lever (2)〈DX〉



05001~

|            |                    |                                          |                      |     |                   | 05001~                                  |            |                                              |               |  |
|------------|--------------------|------------------------------------------|----------------------|-----|-------------------|-----------------------------------------|------------|----------------------------------------------|---------------|--|
| 符号<br>ITEM | 部品番号<br>PART NO.   | 部 品 名<br>PART NAME                       | or PART NAME<br>CODE |     | ーピス<br>コード<br>S.C | 適用号機<br>SERIAL NO.                      | 互換性<br>ICA | 代替部<br>REPLACEAI<br>PART<br>部品番号<br>PART NO. | $\overline{}$ |  |
| 01<br>34   | 4204996<br>J901018 | ブ <sup>