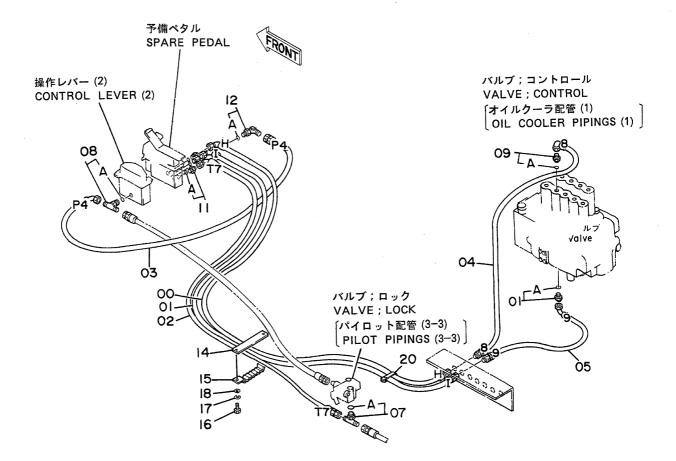

| 名       | <b>称</b>                        | Name 適用号機                                                         | 頁                |
|---------|---------------------------------|-------------------------------------------------------------------|------------------|
| 7.5     | 121                             |                                                                   | PAGE             |
|         |                                 | SERIAL NO.                                                        | THUE             |
| コントロ    | ロールボックス(右)<4本レバー式>              | CONTROL BOX (R) <4-LEVER TYPE>                                    | 193              |
| キャブ     | ゲループ <b>&lt;4</b> 本レバー式>        | CAB GROUP <4-LEVER TYPE>                                          | 195              |
| シート・    | <4本レバー式>                        | SEAT <4-LEVER TYPE>                                               | 197              |
| 燃料ダ     | ブルフィルタ                          | FUEL DOUBLE FILTER                                                | 199              |
| ウィン     | ドガード                            | WINDOW GUARD                                                      | 201              |
| センタ     | ーカバー                            | CENTER COVER                                                      | 203              |
| トラッ:    | クリンク 800G(スタンダードトラック)           | TRACK-LINK 800G (STD. TRACK)                                      | 205              |
| トラッ:    | クリンク 800G(LCトラック)               | TRACK-LINK 800G (LC TRACK)                                        | 207              |
| トラッ     | クリンク 900A(スタンダードトラック)           | TRACK-LINK 900A (STD. TRACK)                                      | 209              |
| トラッ     | クリンク 900A(LCトラック)               | TRACK-LINK 900A (LC TRACK)                                        | 211              |
| ロング     | 7-4 3. 61M                      | LONG ARM 3.61M                                                    | 213              |
| ショー     | トアーム 2. 3M                      | SHORT ARM 2.3M                                                    | 215              |
| スーパ・    | ーショートアーム 1.9M                   | SUPER SHORT ARM 1.9M                                              | 217              |
| バケッ     | F 0. 7                          | BUCKET 0.7                                                        | 219              |
| バケッ     | F 1. 0                          | BUCKET 1.0                                                        | 221              |
| バケッ     | · 1. 1                          | BUCKET 1.1                                                        | 223              |
| バケッ     | · 1. 2                          | BUCKET 1.2                                                        | 225              |
| ロック     | バケット 0.8                        | ROCK BUCKET 0.8                                                   | 227              |
| リッパ     | バケット 0.7                        | RIPPER BUCKET 0.7                                                 | 229              |
| 1本爪     | IJ <sub>ツ</sub> プ               | ONE-POINT RIPPER                                                  | 231              |
| ホース     | ラプチャーバルブ配管(ブーム)                 | HOSE RUPTURE VALVE PIPINGS (BOOM)                                 | 233              |
| ホース     | ラプチャーバルブ配管(アーム)                 | HOSE RUPTURE VALVE PIPINGS (ARM) 05001~05665                      | 235              |
| ホース     | ラプチャーバルブ配管(アーム)                 | HOSE RUPTURE VALVE PIPINGS (ARM) 05666~                           | 237              |
| 予備ペ     | _                               | SPARE PEDAL                                                       | 239              |
| 予備ペ     | ダル用パイロット配管                      | PTI OT PIDINGS FOR SPADE PENAL                                    | 241              |
| ブレー     | カ,クラッシャ用配管(1)                   | PIPINGS (1) FOR BREAKER, CRUSHER                                  | 243              |
| ブレー     | カ,クラッシャ用配管(2)                   | PIPINGS (2) FOR BREAKER, CRUSHER                                  | 245              |
| ブレー     | カ,クラッシャ用配管(3)                   | PIPINGS (3) FOR BREAKER, CRUSHER                                  | 247              |
|         | <b><npkブレーカ></npkブレーカ></b>      | <npk breaker=""></npk>                                            |                  |
| ブレー     | カ,クラッシャ用配管(3)                   | PIPINGS (3) FOR BREAKER, CRUSHER                                  | 249              |
|         | <npkブレーカ&クラッシャ></npkブレーカ&クラッシャ> | <npk &="" breaker="" crusher=""></npk>                            |                  |
| ブレー     | カ, クラッシャ用配管(3)                  | PIPINGS (3) FOR BREAKER, CRUSHER                                  | 251              |
| ******* | <オカダ/古河ブレーカ>                    | <okada breaker="" furukawa=""></okada>                            |                  |
| ブレー     | カ,クラッシャ用配管(3)                   | PIPINGS (3) FOR BREAKER, CRUSHER                                  | 253              |
|         | <オカダ/古河ブレーカ&クラッシャ>              | <pre><okada &="" breaker="" crusher="" furukama=""></okada></pre> | PARPANAAN SPONGS |
| 合流配     | 管(1)                            | CONFLUENT PIPINGS (1)                                             | 255              |