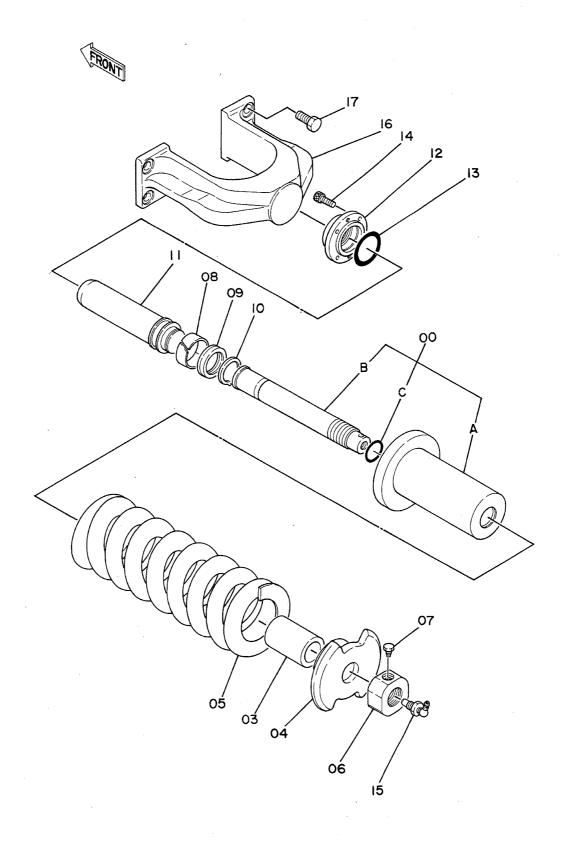

| 名称                     | Name                            | 適用号機                                    | Ţ   |
|------------------------|---------------------------------|-----------------------------------------|-----|
|                        |                                 | SERIAL NO.                              | PAG |
|                        |                                 |                                         |     |
| エンジンカバー                | ENGINE COVER                    |                                         | 13  |
| アンダーカバー                | UNDER COVER                     |                                         | 13  |
| カーヒータ <sdx></sdx>      | CAR HEATER <sdx></sdx>          |                                         | 14  |
| カーヒータ配管 <sdx></sdx>    | CAR HEATER PIPINGS (SDX)        |                                         | 14  |
| トラック                   | TRACK                           |                                         |     |
| トラックフレーム (スタンダードトラック)  | TRACK FRAME (STD. TRACK)        |                                         | 14  |
| トラックフレーム(LCトラック)       | TRACK FRAME (LC TRACK)          |                                         | 14  |
| 走行装置                   | TRAVEL DEVICE                   |                                         | 14  |
| フロントアイドラ               | FRONT IDLER                     |                                         | 15  |
| アジャスタ                  | ADJUSTER                        |                                         | 15  |
| 上ローラ                   | UPPER ROLLER                    |                                         | 15  |
| 下ローラ(スタンダードトラック)       | LOWER ROLLER (STD. TRACK)       |                                         | 15  |
| 下ローラ(LCトラック)           | LOWER ROLLER (LC TRACK)         | *************************************** | 15  |
| トラックリンク 600G(スタンダードトラッ | ク) TRACK-LINK 600G (STD. TRACK) |                                         | 16  |
| トラックリンク 600G(LCトラック)   | TRACK-LINK 600G (LC TRACK)      | ~~~~                                    | 16  |
| センタージョイント              | CENTER JOINT                    |                                         | 16  |
| 走行配管(スタンダードトラック)       | TRAVEL PIPINGS (STD. TRACK)     |                                         | 16  |
| 走行配管(LCトラック)           | TRAVEL PIPINGS (LC TRACK)       |                                         | 16  |
| フロントアタッチメント            | FRONT ATTACHMENT                |                                         |     |
| ブーム                    | BOOM                            |                                         | 17  |
| スタンダードアーム 2.96M        | STD. ARM 2.96M                  |                                         | 17  |
| バケット 0. 9              | BUCKET 0.9                      |                                         | 17  |
| フロント配管                 | FRONT PIPINGS                   |                                         | 17  |
| 給脂配管                   | LUBRICATE PIPINGS               |                                         | 17  |
| 工具及び予備品                | TOOLS AND SPARE I               | PARTS                                   |     |
| 工具                     | TOOLS                           |                                         | 18  |
| 予備品                    | SPARE PARTS                     |                                         | 18  |
|                        |                                 |                                         |     |
| オプショナルパーツ              | OPTIONAL PARTS                  |                                         |     |
| # ラジエータ(ウェービー フィン)     | RADIATOR (WAVY FIN)             |                                         | 18  |
| 操作レバー(1)<4本レバー式>       | CONTROL LEVER (1) <4-LEVER TYPE | >                                       | 18  |