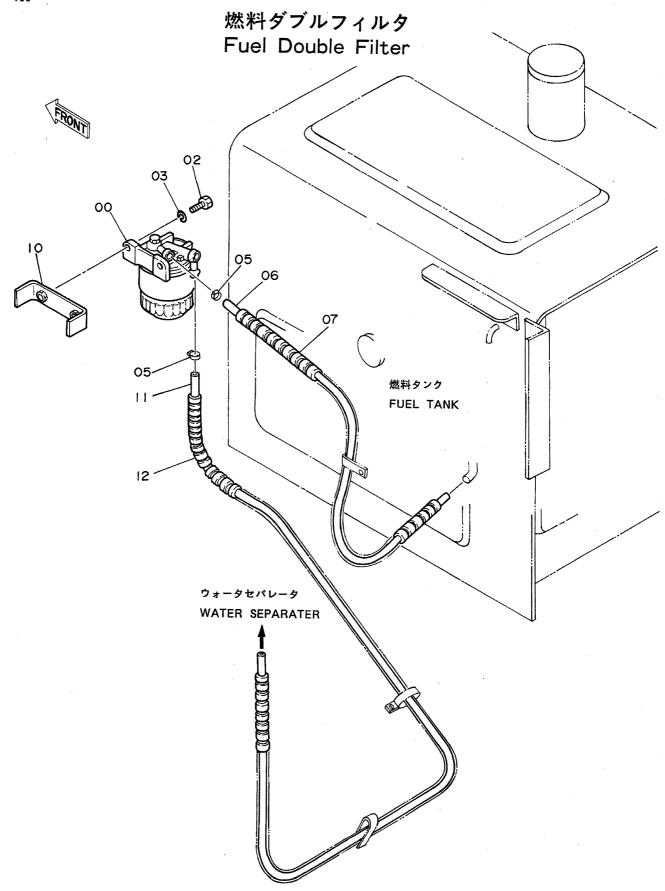

| 名       | <b>称</b>                        | Name 適用号機                                                         | 頁                |
|---------|---------------------------------|-------------------------------------------------------------------|------------------|
| 7.5     | 121                             |                                                                   | PAGE             |
|         |                                 | SERIAL NO.                                                        | THUE             |
| コントロ    | ロールボックス(右)<4本レバー式>              | CONTROL BOX (R) <4-LEVER TYPE>                                    | 193              |
| キャブ     | ゲループ <b>&lt;4</b> 本レバー式>        | CAB GROUP <4-LEVER TYPE>                                          | 195              |
| シート・    | <4本レバー式>                        | SEAT <4-LEVER TYPE>                                               | 197              |
| 燃料ダ     | ブルフィルタ                          | FUEL DOUBLE FILTER                                                | 199              |
| ウィン     | ドガード                            | WINDOW GUARD                                                      | 201              |
| センタ     | ーカバー                            | CENTER COVER                                                      | 203              |
| トラッ:    | クリンク 800G(スタンダードトラック)           | TRACK-LINK 800G (STD. TRACK)                                      | 205              |
| トラッ:    | クリンク 800G(LCトラック)               | TRACK-LINK 800G (LC TRACK)                                        | 207              |
| トラッ     | クリンク 900A(スタンダードトラック)           | TRACK-LINK 900A (STD. TRACK)                                      | 209              |
| トラッ     | クリンク 900A(LCトラック)               | TRACK-LINK 900A (LC TRACK)                                        | 211              |
| ロング     | 7-4 3. 61M                      | LONG ARM 3.61M                                                    | 213              |
| ショー     | トアーム 2. 3M                      | SHORT ARM 2.3M                                                    | 215              |
| スーパ・    | ーショートアーム 1.9M                   | SUPER SHORT ARM 1.9M                                              | 217              |
| バケッ     | F 0. 7                          | BUCKET 0.7                                                        | 219              |
| バケッ     | F 1. 0                          | BUCKET 1.0                                                        | 221              |
| バケッ     | · 1. 1                          | BUCKET 1.1                                                        | 223              |
| バケッ     | · 1. 2                          | BUCKET 1.2                                                        | 225              |
| ロック     | バケット 0.8                        | ROCK BUCKET 0.8                                                   | 227              |
| リッパ     | バケット 0.7                        | RIPPER BUCKET 0.7                                                 | 229              |
| 1本爪     | IJ <sub>ツ</sub> プ               | ONE-POINT RIPPER                                                  | 231              |
| ホース     | ラプチャーバルブ配管(ブーム)                 | HOSE RUPTURE VALVE PIPINGS (BOOM)                                 | 233              |
| ホース     | ラプチャーバルブ配管(アーム)                 | HOSE RUPTURE VALVE PIPINGS (ARM) 05001~05665                      | 235              |
| ホース     | ラプチャーバルブ配管(アーム)                 | HOSE RUPTURE VALVE PIPINGS (ARM) 05666~                           | 237              |
| 予備ペ     | _                               | SPARE PEDAL                                                       | 239              |
| 予備ペ     | ダル用パイロット配管                      | PTI OT PIDINGS FOR SPADE PENAL                                    | 241              |
| ブレー     | カ,クラッシャ用配管(1)                   | PIPINGS (1) FOR BREAKER, CRUSHER                                  | 243              |
| ブレー     | カ,クラッシャ用配管(2)                   | PIPINGS (2) FOR BREAKER, CRUSHER                                  | 245              |
| ブレー     | カ,クラッシャ用配管(3)                   | PIPINGS (3) FOR BREAKER, CRUSHER                                  | 247              |
|         | <b><npkブレーカ></npkブレーカ></b>      | <npk breaker=""></npk>                                            |                  |
| ブレー     | カ,クラッシャ用配管(3)                   | PIPINGS (3) FOR BREAKER, CRUSHER                                  | 249              |
|         | <npkブレーカ&クラッシャ></npkブレーカ&クラッシャ> | <npk &="" breaker="" crusher=""></npk>                            |                  |
| ブレー     | カ, クラッシャ用配管(3)                  | PIPINGS (3) FOR BREAKER, CRUSHER                                  | 251              |
| ******* | <オカダ/古河ブレーカ>                    | <okada breaker="" furukawa=""></okada>                            |                  |
| ブレー     | カ,クラッシャ用配管(3)                   | PIPINGS (3) FOR BREAKER, CRUSHER                                  | 253              |
|         | <オカダ/古河ブレーカ&クラッシャ>              | <pre><okada &="" breaker="" crusher="" furukama=""></okada></pre> | PARPANAAN SPONGS |
| 合流配     | 管(1)                            | CONFLUENT PIPINGS (1)                                             | 255              |