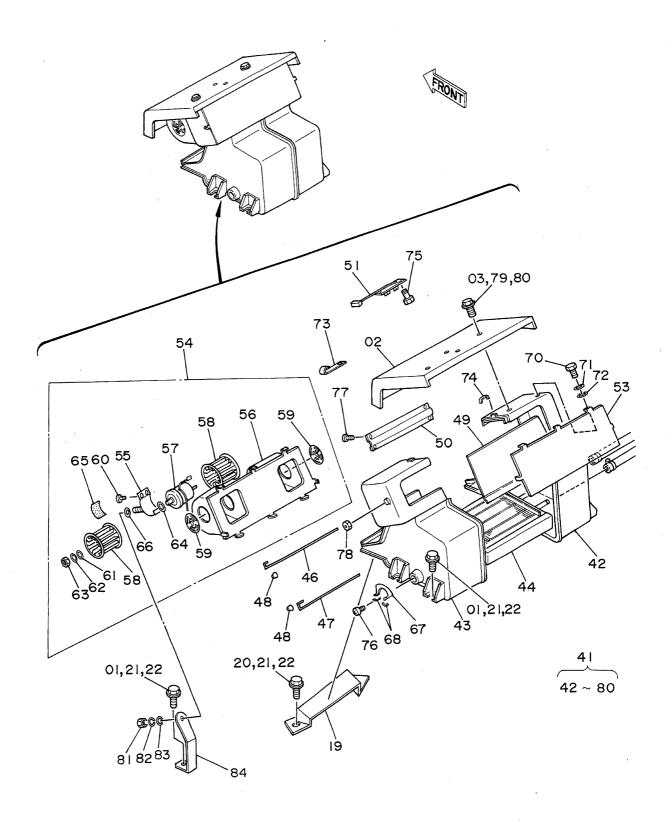

# トラックリンク 600G(LCトラック) Track-Link 600G(LC Track)

| 符号<br>ITEM                                                                    | 部品番号<br>PART NO.                                                                                                                                       | 部 品 名<br>PART NAME                                                                                  | or PART NAME<br>CODE                                                                                                                       | 数量<br>Q'TY                                                            | サービス<br>コード<br>S.С | 適用号機<br>SERIAL NO. | 互換性 ICA     | 代替部<br>REPLACEA<br>PART<br>部品番号<br>PART NO. | ~         |
|-------------------------------------------------------------------------------|--------------------------------------------------------------------------------------------------------------------------------------------------------|-----------------------------------------------------------------------------------------------------|--------------------------------------------------------------------------------------------------------------------------------------------|-----------------------------------------------------------------------|--------------------|--------------------|-------------|---------------------------------------------|-----------|
| 00~13<br>00<br>01<br>02<br>03<br>05<br>07<br>10<br>11<br>12<br>13<br>21<br>22 | 9073433<br>9073253<br>1010076<br>1010077<br>4186649<br>4145372<br>4186654<br>4145373<br>4192666<br>4201804<br>4201808<br>4145371<br>4145375<br>4067232 | トラツクリンク アツセン ・トラツクリンク;B ・トラツクリンク;B ・トラツクリンク; R ・トラツクリンク; マスタ ・・ヒ・ン ・・ヒ・ン ・・・・ン ・・・・・・・・・・・・・・・・・・・・ | TRACK-LINK ASS'Y  TRACK-LINK ASS'Y  TRACK-LINK;B  TRACK-LINK;B  TRACK-LINK;M  PIN  PIN;MASTER  COLLAR  RING  SEAL  BUSHING  BUSHING;MASTER | 2<br>1<br>50<br>51<br>1<br>50<br>1<br>2<br>1<br>100<br>50<br>1<br>204 |                    |                    |             | PART NO.                                    | U IT      |
| 23                                                                            | 2017551                                                                                                                                                | ・プット<br>・シュー;グ <sup>™</sup> ローサ                                                                     | •NUT<br>•SHOE;GROUSER                                                                                                                      | 204<br>51                                                             |                    | ~D89/03            | Υ           | 2030005                                     | <b>51</b> |
| 23                                                                            | 2030005                                                                                                                                                | ·51-;7"a-#                                                                                          | •SHOE; GROUSER                                                                                                                             | 51                                                                    |                    | D89/04~            | ļ. <b>!</b> | 2030003                                     | 51        |
|                                                                               |                                                                                                                                                        |                                                                                                     |                                                                                                                                            |                                                                       |                    |                    |             |                                             |           |
|                                                                               |                                                                                                                                                        |                                                                                                     |                                                                                                                                            |                                                                       |                    |                    |             |                                             |           |
|                                                                               |                                                                                                                                                        |                                                                                                     |                                                                                                                                            |                                                                       |                    |                    |             |                                             |           |
| -                                                                             |                                                                                                                                                        |                                                                                                     |                                                                                                                                            |                                                                       |                    |                    |             |                                             |           |
|                                                                               |                                                                                                                                                        |                                                                                                     |                                                                                                                                            |                                                                       | -                  |                    |             |                                             |           |

## センタージョイント Center Joint

05001~

|                 |                               |                                                                                               |                                                                        |            |                    | 00001~                        |            |         |            |
|-----------------|-------------------------------|-----------------------------------------------------------------------------------------------|------------------------------------------------------------------------|------------|--------------------|-------------------------------|------------|---------|------------|
| 符号<br>ITEM      | 部品番号<br>PART NO.              | 部品名<br>PART NAME                                                                              | or PART NAME<br>CODE                                                   | 数量<br>Q'TY | サービス<br>コード<br>S.C | 適用号機<br>SERIAL NO.            | 互換性<br>ICA |         | 数量<br>Q'TY |
| 00~16<br>00~19  | 9062438<br>9097153            | センターシ ヨイント アッセン<br>センターシ ヨイント アッセン                                                            | CENTER JOINT ASS'Y CENTER JOINT ASS'Y                                  | 1          | #                  | ~D89/11<br>D89/12~            | Υ          | 9097153 | 1          |
| ,<br>00~19<br>, | 9097161                       | (本体組付用)<br>tɔタージヨイント アツセン<br>(輪送用)                                                            | (for assembly of machine<br>CENTER JOINT ASS'Y<br>(for transportation) | 1          | #                  | D89/12~                       |            |         |            |
| 00<br>01<br>02  | 1009275<br>1009276<br>A810095 | ・ホ <sup>™</sup> テ <sup>™</sup> イ<br>・スヒ <sup>®</sup> ント <sup>™</sup> ル<br>・ローリンク <sup>™</sup> | ·BODY<br>·SPINDLE<br>·O-RING                                           | 1 1 1      |                    |                               |            |         |            |
| 04<br>06<br>07  | 4187060<br>4176479<br>4176480 | ・カハ" -<br>・ローリンク"<br>・シール・オイル                                                                 | •COVER •O-RING •SEAL;DIL                                               | 1 1 5      |                    |                               |            |         |            |
| 09<br>10        | 972658<br>4176429             | ・ホ"ール<br>・リンク"                                                                                | •BALL<br>•RING                                                         | 20         |                    |                               |            |         |            |
| 11<br>12<br>13  | 991349<br>4195898<br>2021481  | ・リング*;リテイニング*<br>・シール;ダ*スト<br>・カバ* –                                                          | •RING;RETAINING •SEAL;DUST •COVER                                      | 1 1        |                    |                               |            |         |            |
| 14<br>15<br>15  | A810110<br>J901030<br>J011030 | ・ローリング <sup>*</sup><br>・ホ**ルト<br>・赤**ルト; をムス                                                  | ·O-RING ·BOLT ·BOLT;SEMS                                               | 1 4 4      | #                  | ~D89/11<br>D89/12~            |            |         |            |
| 16<br>18<br>19  | A590910<br>3055301<br>M492564 | ・ワツシヤ;スプ*リング*<br>・ネームプ*レート<br>・スクリコ;ト*ライフ*                                                    | ·WASHER; SPRING •NAME-PLATE •SCREW; DRIVE                              | 1 2        | #                  | ~D89/11<br>D89/12~<br>D89/12~ |            |         |            |
| 20<br>20<br>21  | J901230<br>J011230            | ሐ"ሁሶ; <b>ቲ</b> ፈス                                                                             | BOLT; SEMS                                                             | 4          | ***                | ~ 05450<br>05451~             | I          | J011230 | . 4        |
| 21              | A590912                       | <u> </u>                                                                                      | WASHER; SPRING                                                         | 4          |                    | ~ 05450                       |            |         |            |
|                 |                               |                                                                                               |                                                                        |            |                    | •                             |            | ·       |            |
|                 |                               |                                                                                               |                                                                        |            |                    |                               |            |         |            |
|                 |                               |                                                                                               |                                                                        |            |                    |                               |            |         |            |
|                 |                               |                                                                                               |                                                                        |            |                    |                               |            |         |            |
| :               |                               |                                                                                               |                                                                        |            |                    |                               |            |         |            |