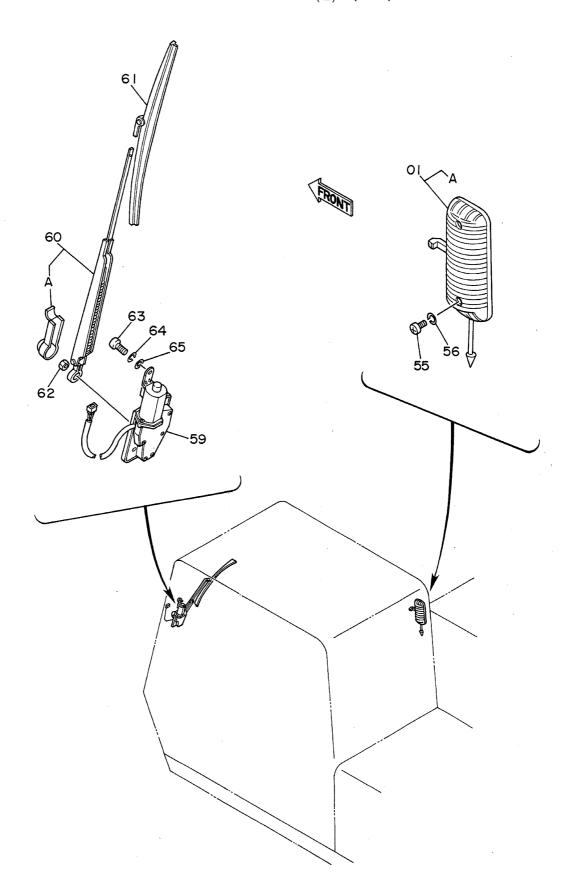

PILOT PIPINGS (2) <DX>

パイロット配管(2) <DX>

| 名     | 称                               | N a m e                        | 適用号機                     | 頁     |
|-------|---------------------------------|--------------------------------|--------------------------|-------|
|       |                                 |                                | SERIAL NO.               | PAGE  |
|       |                                 |                                |                          |       |
| パイロ   | ット配管(3-1)                       | PILOT PIPINGS (3-1)            |                          | 065   |
| パイロ   | ット配管(3 – 2)                     | PILOT PIPINGS (3-2)            |                          | 067   |
| パイロ   | ット配管(3 - 3)                     | PILOT PIPINGS (3-3)            |                          | 069   |
|       | ット配管(4)                         | PILOT PIPINGS (4)              |                          | 071   |
| パイロ   | ット配管(5)                         | PILOT PIPINGS (5)              |                          | 073   |
| コント   | ロールボックス(右) <sdx></sdx>          | CONTROL BOX (R) <sdx></sdx>    |                          | 075   |
| コント   | ロールボックス (右) <b><d x=""></d></b> | CONTROL BOX (R) <dx></dx>      |                          | 077   |
|       | ロールボックス (左)                     | CONTROL BOX (L)                |                          | 079   |
|       | パネル <sdx></sdx>                 | GAUGE PANEL <sdx></sdx>        |                          | 081   |
| ゲージ   | パネル <dx></dx>                   | GAUGE PANEL <dx></dx>          |                          | 083   |
| 電気部   | 品(1) <sdx></sdx>                | ELECTRIC PARTS (1) <sdx></sdx> |                          | 085   |
| 電気部   | 品(1) <d x=""></d>               | ELECTRIC PARTS (1) <dx></dx>   |                          | 087   |
| 電気部   | 品(2) <sdx></sdx>                | ELECTRIC PARTS (2) <sdx></sdx> |                          | 089   |
| 電気部   | 品(2) <d x=""></d>               | ELECTRIC PARTS (2) <dx></dx>   |                          | 091   |
| 電気部   | 品(3)                            | ELECTRIC PARTS (3)             |                          | 093   |
| 電気部   | 品(4) <sdx></sdx>                | ELECTRIC PARTS (4) <sdx></sdx> |                          | 095   |
| 電気部   | 品(4) <d x=""></d>               | ELECTRIC PARTS (4) <dx></dx>   |                          | 097   |
| 電気部   | 品(5) <sdx></sdx>                | ELECTRIC PARTS (5) <sdx></sdx> |                          | 099   |
| 電気部   | 品(5) <d x=""></d>               | ELECTRIC PARTS (5) <dx></dx>   |                          | 101   |
| キャブ   | グループ <sdx></sdx>                | CAB GROUP <sdx></sdx>          |                          | 103   |
| キャブ   | グループ <d x=""></d>               | CAB GROUP <dx></dx>            |                          | 105   |
| • * * | ブ(1) <sdx></sdx>                | ·CAB (1) <sdx></sdx>           |                          | 107   |
| • * + | ブ(1) <dx></dx>                  | ·CAB (1) <dx></dx>             |                          | 109   |
| • + + | ブ(2)                            | •CAB (2)                       |                          | 111   |
| • * * | ブ(3) <sdx></sdx>                | -CAB (3) <sdx></sdx>           |                          | 113   |
| • + + | ブ(3) <d x=""></d>               | •CAB (3) <dx></dx>             |                          | 115   |
| • * + | ブ(4)                            | •CÁB (4)                       |                          | 117   |
| • * * | ブ(5) <sdx></sdx>                | ·CAB (5) <sdx></sdx>           |                          | . 119 |
| • + + | ブ (5) <d x=""></d>              | ·CAB (5) <dx></dx>             |                          | 121   |
| • * * | ブ(6)                            | •CAB (6)                       |                          | 123   |
| シート   |                                 | SEAT                           |                          | 125   |
| カバー   | (1)                             | COVER (1)                      | 05001~05699, 05705~05783 | 127   |
| カバー   | (1)                             | COVER (1)                      | 05700~05704, 05784~      | 129   |
| カバー   | (2)                             | COVER (2)                      |                          | 131   |
| カバー   |                                 | COVER (3)                      |                          | 133   |
|       | ロック                             | -DOOR LOCK                     |                          | 135   |

| 名称                     | Name                            | 適用号機                                    | Ţ   |
|------------------------|---------------------------------|-----------------------------------------|-----|
|                        |                                 | SERIAL NO.                              | PAG |
|                        |                                 |                                         |     |
| エンジンカバー                | ENGINE COVER                    |                                         | 13  |
| アンダーカバー                | UNDER COVER                     |                                         | 13  |
| カーヒータ <sdx></sdx>      | CAR HEATER <sdx></sdx>          |                                         | 14  |
| カーヒータ配管 <sdx></sdx>    | CAR HEATER PIPINGS (SDX)        |                                         | 14  |
| トラック                   | TRACK                           |                                         |     |
| トラックフレーム (スタンダードトラック)  | TRACK FRAME (STD. TRACK)        |                                         | 14  |
| トラックフレーム(LCトラック)       | TRACK FRAME (LC TRACK)          |                                         | 14  |
| 走行装置                   | TRAVEL DEVICE                   |                                         | 14  |
| フロントアイドラ               | FRONT IDLER                     |                                         | 15  |
| アジャスタ                  | ADJUSTER                        |                                         | 15  |
| 上ローラ                   | UPPER ROLLER                    |                                         | 15  |
| 下ローラ(スタンダードトラック)       | LOWER ROLLER (STD. TRACK)       |                                         | 15  |
| 下ローラ(LCトラック)           | LOWER ROLLER (LC TRACK)         | *************************************** | 15  |
| トラックリンク 600G(スタンダードトラッ | ク) TRACK-LINK 600G (STD. TRACK) |                                         | 16  |
| トラックリンク 600G(LCトラック)   | TRACK-LINK 600G (LC TRACK)      | ~~~~                                    | 16  |
| センタージョイント              | CENTER JOINT                    |                                         | 16  |
| 走行配管(スタンダードトラック)       | TRAVEL PIPINGS (STD. TRACK)     |                                         | 16  |
| 走行配管(LCトラック)           | TRAVEL PIPINGS (LC TRACK)       |                                         | 16  |
| フロントアタッチメント            | FRONT ATTACHMENT                |                                         |     |
| ブーム                    | BOOM                            |                                         | 17  |
| スタンダードアーム 2.96M        | STD. ARM 2.96M                  |                                         | 17  |
| バケット 0. 9              | BUCKET 0.9                      |                                         | 17  |
| フロント配管                 | FRONT PIPINGS                   |                                         | 17  |
| 給脂配管                   | LUBRICATE PIPINGS               |                                         | 17  |
| 工具及び予備品                | TOOLS AND SPARE I               | PARTS                                   |     |
| 工具                     | TOOLS                           |                                         | 18  |
| 予備品                    | SPARE PARTS                     |                                         | 18  |
|                        |                                 |                                         |     |
| オプショナルパーツ              | OPTIONAL PARTS                  |                                         |     |
| # ラジエータ(ウェービー フィン)     | RADIATOR (WAVY FIN)             |                                         | 18  |
| 操作レバー(1)<4本レバー式>       | CONTROL LEVER (1) <4-LEVER TYPE | >                                       | 18  |