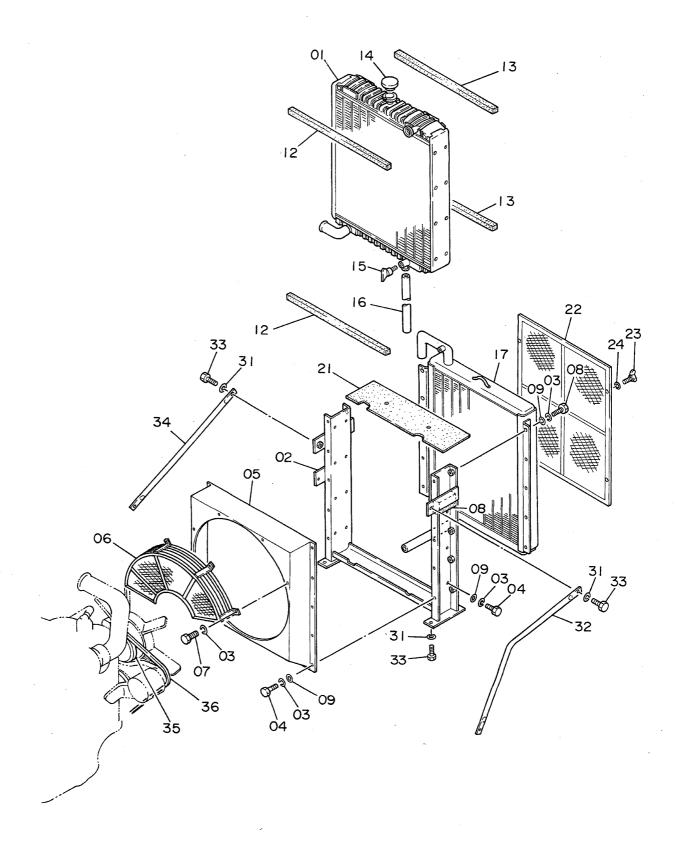

ラジエータ Radiator

05001~

|       |          |                                              |                 |         | 0.0001.4 |          |                                         |               |
|-------|----------|----------------------------------------------|-----------------|---------|----------|----------|-----------------------------------------|---------------|
| 符号    | 部品番号     | 部品名                                          | or PART NAME    | 数量 サー   | 道用号機     | 互換性      | 代替部<br>REPLACEA<br>PART                 | BLE           |
| ITEM  | PART NO. | PART NAME                                    | CODE            | Q'TY S. |          | 性<br>ICA | 部品番号                                    | $\overline{}$ |
| 01~24 | 4194181  | ラシ"エータ アツセン                                  | RADIATOR ASS'Y  | 1       |          |          |                                         |               |
| 01    | 4206091  | -JP;55"I-9                                   | ·CORE;RADIATOR  | 1       |          |          |                                         |               |
| 02    | 4206920  | • フレーム                                       | •FRAME          | 1       |          |          |                                         |               |
| 03    | A590908  | ・ワツシヤ;スフ*リンク"                                | ·WASHER; SPRING | 40      |          |          |                                         |               |
| 04    | J900818  | •#"h\                                        | -BOLT           | 26      |          | ł        |                                         |               |
| 05    | 4206921  | ・シ15ウト"                                      | • SHROUD        | 1       |          |          |                                         |               |
| 06    | 4206922  | ・カ゛ート゛;フアン                                   | •GUARD; FAN     | 1       |          |          |                                         |               |
| 07    | J900816  | •#"h/                                        | •BOLT           | 4       |          |          |                                         |               |
| 08    | 4206926  | ・ハ・ツキン                                       | *PACKING        | 2       |          |          |                                         |               |
| 09    | A590108  | ・ワッシャ                                        | -WASHER         | 36      |          |          |                                         |               |
| 12    | 4206925  | ・りゃりキン                                       | •PACKING        | 2       |          |          |                                         |               |
| 13    | 4206924  | ・ハ・ツキン                                       | -PACKING        | 2       |          |          |                                         |               |
| 14    | 4206093  | ・+ヤツフ*                                       | •CAP            | 1       | ~ 05315  | I        | 4228160                                 | 1             |
| 14    | 4228160  | ・+ヤツフ*                                       | •CAP            | 1       | 05316~   |          |                                         |               |
| 15    | 4206928  | ·7°57"; \"\\\\\\\\\\\\\\\\\\\\\\\\\\\\\\\\\\ | ·PLUG;DRAIN     | 1 1     |          |          |                                         |               |
| 16    | 4206927  | ・ホース                                         | ·HOSE           | 1       |          |          |                                         |               |
| 17    | 4206092  | ・クーラ;オイル                                     | -COOLER;OIL     | 1       |          |          |                                         |               |
| 18    | J900820  | ·#                                           | •BOLT           | 10      |          |          |                                         |               |
| 21    | 4206923  | •11° "J+5                                    | -PACKING        | 1       |          |          |                                         |               |
| 22    | 4206929  | • # "                                        | ·NET            | 1       |          |          |                                         |               |
| 23    | 4206930  | ・ホ*ルト;ウイング*                                  | -BOLT;WING      | 4       |          |          |                                         | ·····         |
| 24    | 4206931  | ・ワッシャ                                        | •WASHER         | 4       |          |          |                                         |               |
| 31    | A590916  | ワツラヤ;スプリング                                   | WASHER; SPRING  | 8       |          |          |                                         |               |
| 32    | 3034529  | ステー                                          | STAY            | 1       |          |          |                                         |               |
| 33    | J901635  | 4PV                                          | BOLT            | 8       |          |          |                                         |               |
| 34    | 3037239  | ステー                                          | STAY            | 1       |          | ļ        |                                         | <del> </del>  |
|       |          |                                              |                 | '       |          |          |                                         |               |
|       |          |                                              |                 |         |          |          |                                         |               |
|       |          |                                              |                 |         |          |          |                                         |               |
|       |          |                                              |                 |         |          |          |                                         |               |
|       | ·        | -                                            |                 |         |          | ļ        | *************************************** | <del> </del>  |
| `     |          |                                              |                 |         |          |          |                                         |               |
|       |          |                                              |                 |         |          |          |                                         |               |
|       |          |                                              |                 |         |          |          |                                         |               |
|       | -        |                                              |                 |         |          |          |                                         |               |
| ••••• | ·        | -                                            |                 |         |          | ļ        |                                         | ļ             |
|       |          |                                              |                 |         |          |          |                                         |               |
|       |          |                                              |                 |         |          |          |                                         |               |
|       |          |                                              |                 |         |          |          |                                         |               |
|       |          |                                              |                 |         |          |          |                                         |               |
|       | L        |                                              |                 |         |          | L        |                                         |               |