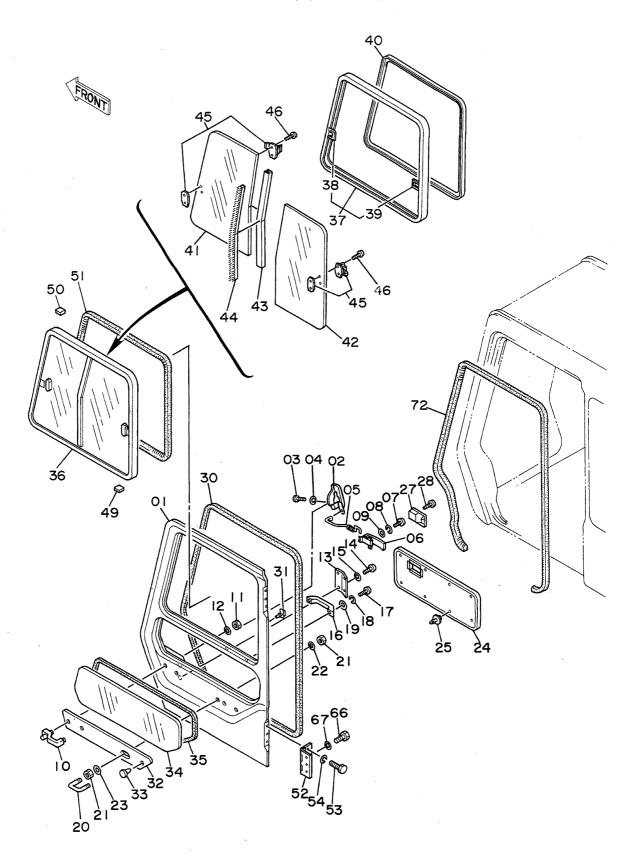

## 2. パーツリストの見方

号: 部品構成図内の各部品に付けられた見出し番号です。

部 品 番 号 : 部品に付けられた固有番号です。数字のみ、あるいは英字と数字の混合で構成してい

ます。

品 名: 部品の名称です。

組立品を構成する部品は、部品名の前に「・ 」印を付け、組立品のつぎに続けて記載 しています。さらに「・」印の部品が組立品の場合は、その構成部品に「・・」印が 付けてあります。以下「・」を順次増やして組立品の構成部品であることを表わして います。

数 量: 「1台分の個数」を示します。ただし、組立品の構成部品は、その組立品「1組分の 個数」を示します。

サービスコード : サービスコード欄に記載している各記号の意味は、次の通りです。

W: その部品を取付ける為には、現地加工作業が必要ですので、当社にご相談ください。

H: その部品は精密部品として取扱っています。分解,修理は、当社にご用命ください。

D: 単品では交換できませんので、その部品の含まれる組部品で交換してください。

K: その部品がサービスパーツキットに含まれていることを示します。

R: 調整用シムなどのように使用する数量が号機毎に異る事を示します。

S: 工場出荷時に組み込まれた部品でなく、修理,サービス用として供給する部品を示します。

Z: その部品はエンジン関連部品です。

OP: オプショナル部品であることを示します。標準機には付いておらず、特別注文により 販売する部品です。

OS : オーバーサイズ部品を示します。

US : アンダーサイズ部品を示します。

(OS, US はスタンダードサイズ部品の次の行に、続けて記載しています。)

#: このパーツリストから、その部品の含まれている装置のリストのページに新しく記載した部品であることを示します。

適 用 号 機 : その部品を使用している機械の「号機」を示します。 [「号機」とは、機械の製番の「一(ハイフン)」以下の数字をいいます。]

適用号機欄上部には、部品全体に適用する「号機」を表示しています。

各部品毎に「号機」表示のないものは、適用号機欄上部の「号機」が適用号機になります。

各部品毎に「号機」表示のあるものは、部品毎の「号機」と適用号機欄上部の「号機」との両方を包含する「号機」が部品毎の適用号機となります。

また、先頭に「D」の文字を表示しているものは、変更切換時期を年月で表わします。 (例:D89/12~・・・1989年12月以降この部品を使用。)

先頭に「H」の文字を表示しているものは、機器の製造番号を表わします。機器の製造番号は、機器の銘板に刻印されており、本パーツリストでは「号機」と区別するために「H」の文字を付けています。

先頭に「F」の文字を表示しているものは、フロントアタッチメントの「フロントNO.」を表わします。「フロントNo.」は、フロントアタッチメントの銘板に刻印されており、本パーツリストでは「号機」と区別するために「F」の文字を付けています。

互 換 性 : 部品番号欄に記載している部品と代替部品欄に記載している部品との間で、互換性の 生じる条件を示します。各記号の意味は次の通りです。

> I : その部品の代わりに、使用できる部品の部品番号と数量を、代替部品欄に示します。 但し、代替部品欄に示す部品の代わりに、その部品を使用することはできません。

P: その部品は使用禁止になっています。代替部品欄に示す部品を使用してください。

T: 組合せで互換性があります。その部品の代わりに、代替部品欄に示す何点かの部品と 組で使用してください。

Υ: その部品と代替部品欄に示す部品は、無条件に互換性があることを示します。

代 替 部 品 : 互換性欄の記号に対応して、代替に使用する部品の部品番号と数量を示します。

《注記》 : 部品をご注文の際、互換性欄に I, P, T, Y と記載されている場合、自動的に