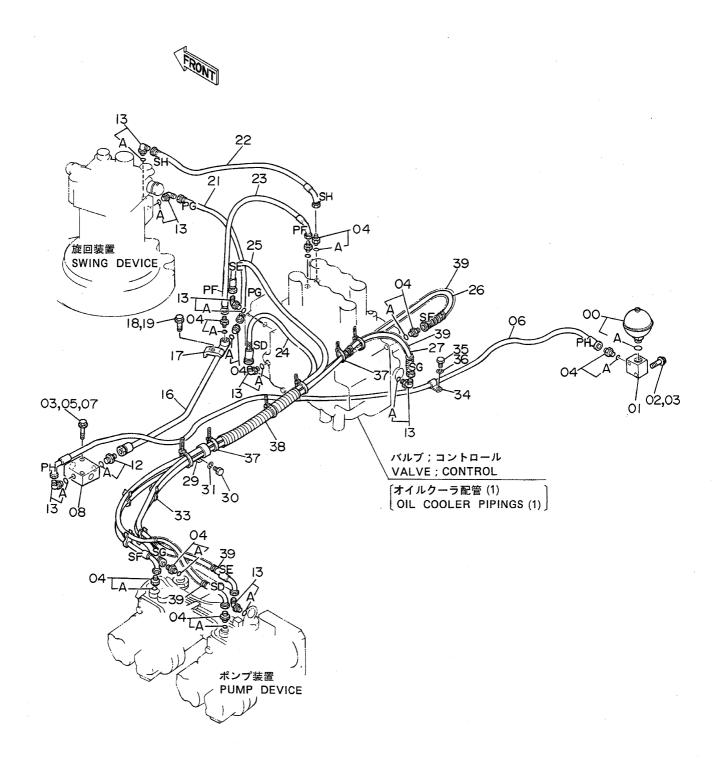

# 目 次 CONTENTS

名 称 Name 適用号機 頁 SERIAL NO. PAGE 上部旋回体 SUPERSTRUCTURE FRAME 001 フレーム **ENGINE** 003 エンジン ラジエータ RADIATOR 005 エアクリーナ AIR CLEANER 007 マフラー MUFFLER 009 バイパスフィルタ (エンジンオイル) BYPASS FILTER (ENGINE OIL) 011 FUEL TANK 013 燃料タンク ポンプ装置 PUMP DEVICE 015 017 旋回装置 SWING DEVICE オイルタンク OIL TANK 019 オイルクーラ配管(1) OIL COOLER PIPINGS (1) 05001~05078, 05089~05108 021 オイルクーラ配管(1) OIL COOLER PIPINGS (1) 05079~05088, 05109~ 023 オイルクーラ配管(2) OIL COOLER PIPINGS (2) 025 オイルクーラ配管(3) OIL COOLER PIPINGS (3) 027 本体配管(1) MAIN PIPINGS (1) 05001~05699, 05705~05783 029 031 本体配管(1) MAIN PIPINGS (1) 05700~05704, 05784~ 本体配管(2) MAIN PIPINGS (2) 05001~05699, 05705~05783 033 MAIN PIPINGS (2) 05700~05704, 05784~ 035 本体配管(2) MAIN PIPINGS (3) 037 本体配管(3) エンジンコントロールレバー(1) ENGINE CONTROL LEVER (1) 05001~05128 039 エンジンコントロールレバー(1) ENGINE CONTROL LEVER (1) 05129~05642 041 エンジンコントロールレバー(1) ENGINE CONTROL LEVER (1) 05643~ 043 ENGINE CONTROL LEVER (2) <SDX> エンジンコントロールレバー(2)<SDX> 045 エンジンコントロールレバー(2)<DX> ENGINE CONTROL LEVER (2) <DX> 047 操作レバー(1) CONTROL LEVER (1) 049 操作レバー(2) < SDX> CONTROL LEVER (2) <SDX> 051 操作レバー(2) < D X > CONTROL LEVER (2) <DX> 053 パイロット配管(1-1) < SDX> PILOT PIPINGS (1-1) (SDX> 055 パイロット配管(1-1) <DX> PILOT PIPINGS (1-1) <DX> 057 パイロット配管(1 - 2) PILOT PIPINGS (1-2) 059 パイロット配管(2) <SDX> PILOT PIPINGS (2) (SDX> 061