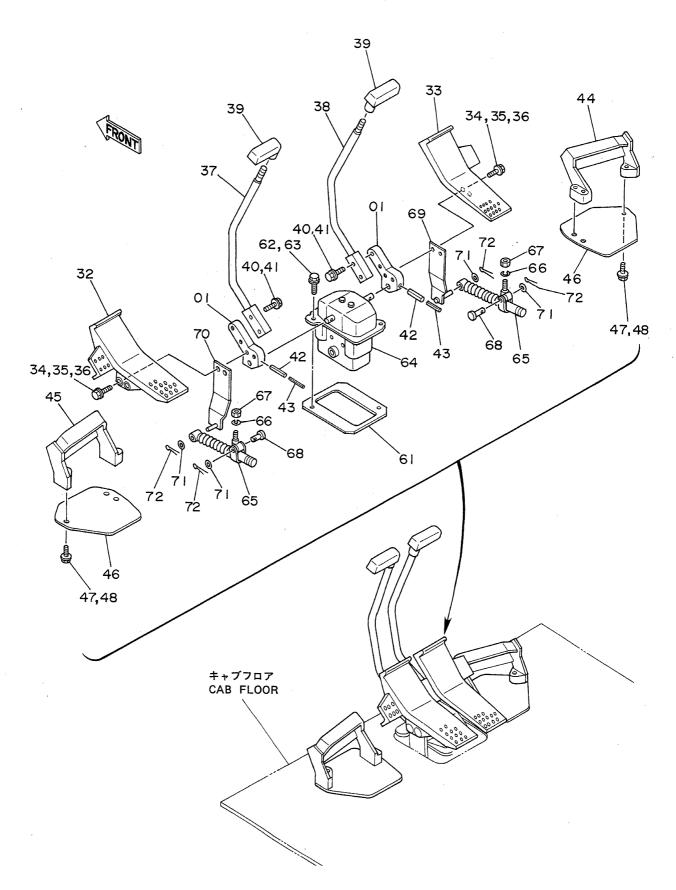

|    |         |                     |                 |     |    | 1                  |          |         | <u></u>  |

操作レバー (2) 〈SDX〉 Control Lever (2) 〈SDX〉



05001~

|          |                    |                             | •                       |      |         | 05001~       |            |                         |              |
|----------|--------------------|-----------------------------|-------------------------|------|---------|--------------|------------|-------------------------|--------------|
| 符号       | 部品番号               | 部 品 名                       | or PART NAME            | 双黑   | サービスコード | 適用号機         | 互換性        | 代替部<br>REPLACEA<br>PART | elle<br>elle |
| ITEM     | PART NO.           | PART NAME                   | CODE                    | Q'TY | s.ċ     | SERIAL NO.   |            | 部品番号<br>PART NO.        |              |
| 01       | 4204996            | ブ゛ラケヅト                      | BRACKET