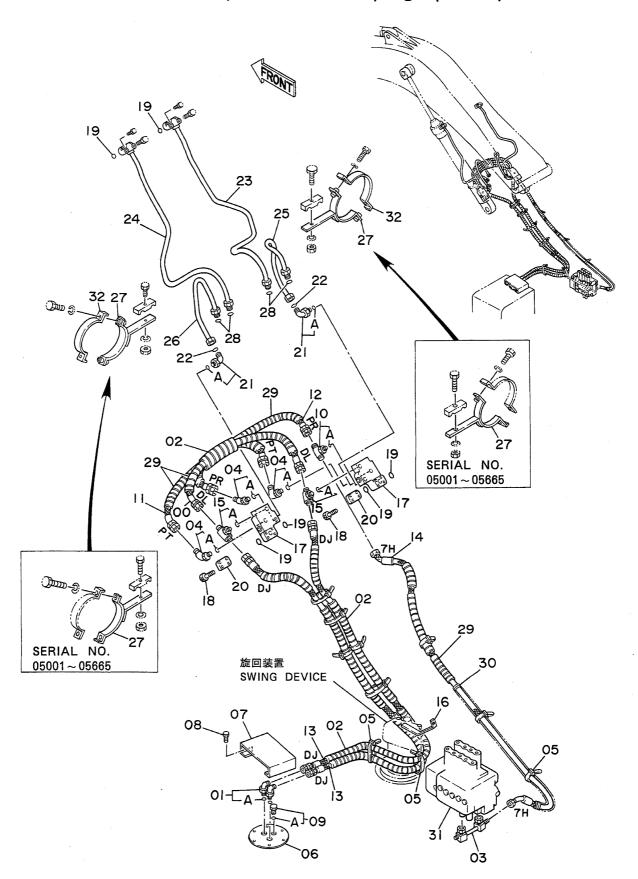

| 名称                     | Name                            | 適用号機                                    | Ţ   |
|------------------------|---------------------------------|-----------------------------------------|-----|
|                        |                                 | SERIAL NO.                              | PAG |
|                        |                                 |                                         |     |
| エンジンカバー                | ENGINE COVER                    |                                         | 13  |
| アンダーカバー                | UNDER COVER                     |                                         | 13  |
| カーヒータ <sdx></sdx>      | CAR HEATER <sdx></sdx>          |                                         | 14  |
| カーヒータ配管 <sdx></sdx>    | CAR HEATER PIPINGS (SDX)        |                                         | 14  |
| トラック                   | TRACK                           |                                         |     |
| トラックフレーム (スタンダードトラック)  | TRACK FRAME (STD. TRACK)        |                                         | 14  |
| トラックフレーム(LCトラック)       | TRACK FRAME (LC TRACK)          |                                         | 14  |
| 走行装置                   | TRAVEL DEVICE                   |                                         | 14  |
| フロントアイドラ               | FRONT IDLER                     |                                         | 15  |
| アジャスタ                  | ADJUSTER                        |                                         | 15  |
| 上ローラ                   | UPPER ROLLER                    |                                         | 15  |
| 下ローラ(スタンダードトラック)       | LOWER ROLLER (STD. TRACK)       |                                         | 15  |
| 下ローラ(LCトラック)           | LOWER ROLLER (LC TRACK)         | *************************************** | 15  |
| トラックリンク 600G(スタンダードトラッ | ク) TRACK-LINK 600G (STD. TRACK) |                                         | 16  |
| トラックリンク 600G(LCトラック)   | TRACK-LINK 600G (LC TRACK)      | ~~~~                                    | 16  |
| センタージョイント              | CENTER JOINT                    |                                         | 16  |
| 走行配管(スタンダードトラック)       | TRAVEL PIPINGS (STD. TRACK)     |                                         | 16  |
| 走行配管(LCトラック)           | TRAVEL PIPINGS (LC TRACK)       |                                         | 16  |
| フロントアタッチメント            | FRONT ATTACHMENT                |                                         |     |
| ブーム                    | BOOM                            |                                         | 17  |
| スタンダードアーム 2.96M        | STD. ARM 2.96M                  |                                         | 17  |
| バケット 0. 9              | BUCKET 0.9                      |                                         | 17  |
| フロント配管                 | FRONT PIPINGS                   |                                         | 17  |
| 給脂配管                   | LUBRICATE PIPINGS               |                                         | 17  |
| 工具及び予備品                | TOOLS AND SPARE I               | PARTS                                   |     |
| 工具                     | TOOLS                           |                                         | 18  |
| 予備品                    | SPARE PARTS                     |                                         | 18  |
|                        |                                 |                                         |     |
| オプショナルパーツ              | OPTIONAL PARTS                  |                                         |     |
| # ラジエータ(ウェービー フィン)     | RADIATOR (WAVY FIN)             |                                         | 18  |
| 操作レバー(1)<4本レバー式>       | CONTROL LEVER (1) <4-LEVER TYPE | >                                       | 18  |

| 名       | <b>称</b>                        | Name 適用号機                                                         | 頁                |
|---------|---------------------------------|-------------------------------------------------------------------|------------------|
| 7.5     | 121                             |                                                                   | PAGE             |
|         |                                 | SERIAL NO.                                                        | THUE             |
| コントロ    | ロールボックス(右)<4本レバー式>              | CONTROL BOX (R) <4-LEVER TYPE>                                    | 193              |
| キャブ     | ゲループ <b>&lt;4</b> 本レバー式>        | CAB GROUP <4-LEVER TYPE>                                          | 195              |
| シート・    | <4本レバー式>                        | SEAT <4-LEVER TYPE>                                               | 197              |
| 燃料ダ     | ブルフィルタ                          | FUEL DOUBLE FILTER                                                | 199              |
| ウィン     | ドガード                            | WINDOW GUARD                                                      | 201              |
| センタ     | ーカバー                            | CENTER COVER                                                      | 203              |
| トラッ:    | クリンク 800G(スタンダードトラック)           | TRACK-LINK 800G (STD. TRACK)                                      | 205              |
| トラッ:    | クリンク 800G(LCトラック)               | TRACK-LINK 800G (LC TRACK)                                        | 207              |
| トラッ     | クリンク 900A(スタンダードトラック)           | TRACK-LINK 900A (STD. TRACK)                                      | 209              |
| トラッ     | クリンク 900A(LCトラック)               | TRACK-LINK 900A (LC TRACK)                                        | 211              |
| ロング     | 7-4 3. 61M                      | LONG ARM 3.61M                                                    | 213              |
| ショー     | トアーム 2. 3M                      | SHORT ARM 2.3M                                                    | 215              |
| スーパ・    | ーショートアーム 1.9M                   | SUPER SHORT ARM 1.9M                                              | 217              |
| バケッ     | F 0. 7                          | BUCKET 0.7                                                        | 219              |
| バケッ     | F 1. 0                          | BUCKET 1.0                                                        | 221              |
| バケッ     | · 1. 1                          | BUCKET 1.1                                                        | 223              |
| バケッ     | · 1. 2                          | BUCKET 1.2                                                        | 225              |
| ロック     | バケット 0.8                        | ROCK BUCKET 0.8                                                   | 227              |
| リッパ     | バケット 0.7                        | RIPPER BUCKET 0.7                                                 | 229              |
| 1本爪     | IJ <sub>ツ</sub> プ               | ONE-POINT RIPPER                                                  | 231              |
| ホース     | ラプチャーバルブ配管(ブーム)                 | HOSE RUPTURE VALVE PIPINGS (BOOM)                                 | 233              |
| ホース     | ラプチャーバルブ配管(アーム)                 | HOSE RUPTURE VALVE PIPINGS (ARM) 05001~05665                      | 235              |
| ホース     | ラプチャーバルブ配管(アーム)                 | HOSE RUPTURE VALVE PIPINGS (ARM) 05666~                           | 237              |
| 予備ペ     | _                               | SPARE PEDAL                                                       | 239              |
| 予備ペ     | ダル用パイロット配管                      | PTI OT PIDINGS FOR SPADE PENAL                                    | 241              |
| ブレー     | カ,クラッシャ用配管(1)                   | PIPINGS (1) FOR BREAKER, CRUSHER                                  | 243              |
| ブレー     | カ,クラッシャ用配管(2)                   | PIPINGS (2) FOR BREAKER, CRUSHER                                  | 245              |
| ブレー     | カ,クラッシャ用配管(3)                   | PIPINGS (3) FOR BREAKER, CRUSHER                                  | 247              |
|         | <b><npkブレーカ></npkブレーカ></b>      | <npk breaker=""></npk>                                            |                  |
| ブレー     | カ,クラッシャ用配管(3)                   | PIPINGS (3) FOR BREAKER, CRUSHER                                  | 249              |
|         | <npkブレーカ&クラッシャ></npkブレーカ&クラッシャ> | <npk &="" breaker="" crusher=""></npk>                            |                  |
| ブレー     | カ, クラッシャ用配管(3)                  | PIPINGS (3) FOR BREAKER, CRUSHER                                  | 251              |
| ******* | <オカダ/古河ブレーカ>                    | <okada breaker="" furukawa=""></okada>                            |                  |
| ブレー     | カ,クラッシャ用配管(3)                   | PIPINGS (3) FOR BREAKER, CRUSHER                                  | 253              |
|         | <オカダ/古河ブレーカ&クラッシャ>              | <pre><okada &="" breaker="" crusher="" furukama=""></okada></pre> | PARPANAAN SPONGS |
| 合流配     | 管(1)                            | CONFLUENT PIPINGS (1)                                             | 255              |