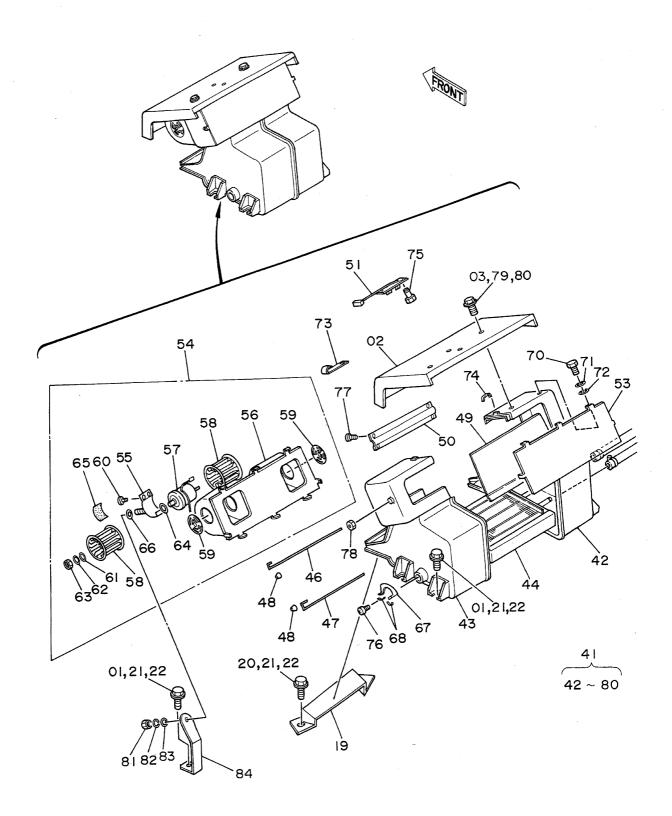

# トラックリンク 600G(LCトラック) Track-Link 600G(LC Track)

| 符号<br>ITEM                                                                    | 部品番号<br>PART NO.                                                                                                                                       | 部 品 名<br>PART NAME                                                                                  | or PART NAME<br>CODE                                                                                                                       | 数量<br>Q'TY                                                            | サービス<br>コード<br>S.С | 適用号機<br>SERIAL NO. | 互換性 ICA     | 代替部<br>REPLACEA<br>PART<br>部品番号<br>PART NO. | ~         |
|-------------------------------------------------------------------------------|--------------------------------------------------------------------------------------------------------------------------------------------------------|-----------------------------------------------------------------------------------------------------|--------------------------------------------------------------------------------------------------------------------------------------------|-----------------------------------------------------------------------|--------------------|--------------------|-------------|---------------------------------------------|-----------|
| 00~13<br>00<br>01<br>02<br>03<br>05<br>07<br>10<br>11<br>12<br>13<br>21<br>22 | 9073433<br>9073253<br>1010076<br>1010077<br>4186649<br>4145372<br>4186654<br>4145373<br>4192666<br>4201804<br>4201808<br>4145371<br>4145375<br>4067232 | トラツクリンク アツセン ・トラツクリンク;B ・トラツクリンク;B ・トラツクリンク; R ・トラツクリンク; マスタ ・・ヒ・ン ・・ヒ・ン ・・・・ン ・・・・・・・・・・・・・・・・・・・・ | TRACK-LINK ASS'Y  TRACK-LINK ASS'Y  TRACK-LINK;B  TRACK-LINK;B  TRACK-LINK;M  PIN  PIN;MASTER  COLLAR  RING  SEAL  BUSHING  BUSHING;MASTER | 2<br>1<br>50<br>51<br>1<br>50<br>1<br>2<br>1<br>100<br>50<br>1<br>204 |                    |                    |             | PART NO.                                    | U IT      |
| 23                                                                            | 2017551                                                                                                                                                | ・プット<br>・シュー;グ <sup>™</sup> ローサ                                                                     | •NUT<br>•SHOE;GROUSER                                                                                                                      | 204<br>51                                                             |                    | ~D89/03            | Υ           | 2030005                                     | <b>51</b> |
| 23                                                                            | 2030005                                                                                                                                                | ·51-;7"a-#                                                                                          | •SHOE; GROUSER                                                                                                                             | 51                                                                    |                    | D89/04~            | ļ. <b>!</b> | 2030003                                     | 51        |
|                                                                               |                                                                                                                                                        |                                                                                                     |                                                                                                                                            |                                                                       |                    |                    |             |                                             |           |
|                                                                               |                                                                                                                                                        |                                                                                                     |                                                                                                                                            |                                                                       |                    |                    |             |                                             |           |
|                                                                               |                                                                                                                                                        |                                                                                                     |                                                                                                                                            |                                                                       |                    |                    |             |                                             |           |
| -                                                                             |                                                                                                                                                        |                                                                                                     |                                                                                                                                            |                                                                       |                    |                    |             |                                             |           |
|                                                                               |                                                                                                                                                        |                                                                                                     |                                                                                                                                            |                                                                       | -                  |                    |             |                                             |           |

## センタージョイント Center Joint

05001~

|                 |                               |                                                                                               |                                                                        |            |                    | 00001~                        |            |         |            |
|-----------------|-------------------------------|-----------------------------------------------------------------------------------------------|------------------------------------------------------------------------|------------|--------------------|-------------------------------|------------|---------|------------|
| 符号<br>ITEM      | 部品番号<br>PART NO.              | 部品名<br>PART NAME                                                                              | or PART NAME<br>CODE                                                   | 数量<br>Q'TY | サービス<br>コード<br>S.C | 適用号機<br>SERIAL NO.            | 互換性<br>ICA |         | 数量<br>Q'TY |
| 00~16<br>00~19  | 9062438<br>9097153            | センターシ ヨイント アッセン<br>センターシ ヨイント アッセン                                                            | CENTER JOINT ASS'Y CENTER JOINT ASS'Y                                  | 1          | #                  | ~D89/11<br>D89/12~            | Υ          | 9097153 | 1          |
| ,<br>00~19<br>, | 9097161                       | (本体組付用)<br>tɔタージヨイント アツセン<br>(輪送用)                                                            | (for assembly of machine<br>CENTER JOINT ASS'Y<br>(for transportation) | 1          | #                  | D89/12~                       |            |         |            |
| 00<br>01<br>02  | 1009275<br>1009276<br>A810095 | ・ホ <sup>™</sup> テ <sup>™</sup> イ<br>・スヒ <sup>®</sup> ント <sup>™</sup> ル<br>・ローリンク <sup>™</sup> | ·BODY<br>·SPINDLE<br>·O-RING                                           | 1 1 1      |                    |                               |            |         |            |
| 04<br>06<br>07  | 4187060<br>4176479<br>4176480 | ・カハ" -<br>・ローリンク"<br>・シール・オイル                                                                 | •COVER •O-RING •SEAL;DIL                                               | 1 1 5      |                    |                               |            |         |            |
| 09<br>10        | 972658<br>4176429             | ・ホ"ール<br>・リンク"                                                                                | •BALL<br>•RING                                                         | 20         |                    |                               |            |         |            |
| 11<br>12<br>13  | 991349<br>4195898<br>2021481  | ・リング*;リテイニング*<br>・シール;ダ*スト<br>・カバ* –                                                          | •RING;RETAINING •SEAL;DUST •COVER                                      | 1 1        |                    |                               |            |         |            |
| 14<br>15<br>15  | A810110<br>J901030<br>J011030 | ・ローリング <sup>*</sup><br>・ホ**ルト<br>・赤**ルト; をムス                                                  | ·O-RING ·BOLT ·BOLT;SEMS                                               | 1 4 4      | #                  | ~D89/11<br>D89/12~            |            |         |            |
| 16<br>18<br>19  | A590910<br>3055301<br>M492564 | ・ワツシヤ;スプ*リング*<br>・ネームプ*レート<br>・スクリコ;ト*ライフ*                                                    | ·WASHER; SPRING •NAME-PLATE •SCREW; DRIVE                              | 1 2        | #                  | ~D89/11<br>D89/12~<br>D89/12~ |            |         |            |
| 20<br>20<br>21  | J901230<br>J011230            | ሐ"ሁሶ; <b>ቲ</b> ፈス                                                                             | BOLT; SEMS                                                             | 4          | ***                | ~ 05450<br>05451~             | I          | J011230 | . 4        |
| 21              | A590912                       | <u> </u>                                                                                      | WASHER; SPRING                                                         | 4          |                    | ~ 05450                       |            |         |            |
|                 |                               |                                                                                               |                                                                        |            |                    | •                             |            | ·       |            |
|                 |                               |                                                                                               |                                                                        |            |                    |                               |            |         |            |
|                 |                               |                                                                                               |                                                                        |            |                    |                               |            |         |            |
|                 |                               |                                                                                               |                                                                        |            |                    |                               |            |         |            |
| :               |                               |                                                                                               |                                                                        |            |                    |                               |            |         |            |