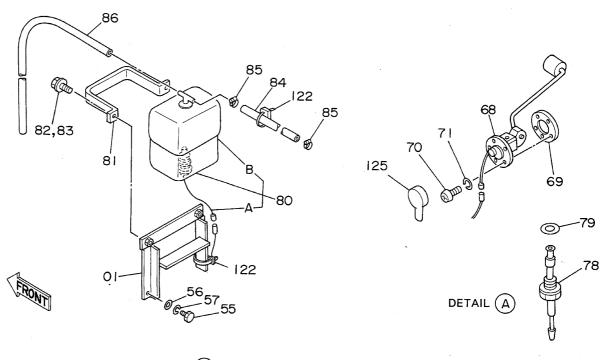

# 目 次 CONTENTS

名 称 Name 適用号機 頁 SERIAL NO. PAGE 上部旋回体 SUPERSTRUCTURE FRAME 001 フレーム **ENGINE** 003 エンジン ラジエータ RADIATOR 005 エアクリーナ AIR CLEANER 007 マフラー MUFFLER 009 バイパスフィルタ (エンジンオイル) BYPASS FILTER (ENGINE OIL) 011 FUEL TANK 013 燃料タンク ポンプ装置 PUMP DEVICE 015 017 旋回装置 SWING DEVICE オイルタンク OIL TANK 019 オイルクーラ配管(1) OIL COOLER PIPINGS (1) 05001~05078, 05089~05108 021 オイルクーラ配管(1) OIL COOLER PIPINGS (1) 05079~05088, 05109~ 023 オイルクーラ配管(2) OIL COOLER PIPINGS (2) 025 オイルクーラ配管(3) OIL COOLER PIPINGS (3) 027 本体配管(1) MAIN PIPINGS (1) 05001~05699, 05705~05783 029 031 本体配管(1) MAIN PIPINGS (1) 05700~05704, 05784~ 本体配管(2) MAIN PIPINGS (2) 05001~05699, 05705~05783 033 MAIN PIPINGS (2) 05700~05704, 05784~ 035 本体配管(2) MAIN PIPINGS (3) 037 本体配管(3) エンジンコントロールレバー(1) ENGINE CONTROL LEVER (1) 05001~05128 039 エンジンコントロールレバー(1) ENGINE CONTROL LEVER (1) 05129~05642 041 エンジンコントロールレバー(1) ENGINE CONTROL LEVER (1) 05643~ 043 ENGINE CONTROL LEVER (2) <SDX> エンジンコントロールレバー(2)<SDX> 045 エンジンコントロールレバー(2)<DX> ENGINE CONTROL LEVER (2) <DX> 047 操作レバー(1) CONTROL LEVER (1) 049 操作レバー(2) < SDX> CONTROL LEVER (2) <SDX> 051 操作レバー(2) < D X > CONTROL LEVER (2) <DX> 053 パイロット配管(1-1) < SDX> PILOT PIPINGS (1-1) (SDX> 055 パイロット配管(1-1) <DX> PILOT PIPINGS (1-1) <DX> 057 パイロット配管(1 - 2) PILOT PIPINGS (1-2) 059 パイロット配管(2) <SDX> PILOT PIPINGS (2) (SDX> 061

PILOT PIPINGS (2) <DX>

パイロット配管(2) <DX>

| 名     | 称                               | N a m e                        | 適用号機                     | 頁     |
|-------|---------------------------------|--------------------------------|--------------------------|-------|
|       |                                 |                                | SERIAL NO.               | PAGE  |
|       |                                 |                                |                          |       |
| パイロ   | ット配管(3-1)                       | PILOT PIPINGS (3-1)            |                          | 065   |
| パイロ   | ット配管(3 – 2)                     | PILOT PIPINGS (3-2)            |                          | 067   |
| パイロ   | ット配管(3 - 3)                     | PILOT PIPINGS (3-3)            |                          | 069   |
|       | ット配管(4)                         | PILOT PIPINGS (4)              |                          | 071   |
| パイロ   | ット配管(5)                         | PILOT PIPINGS (5)              |                          | 073   |
| コント   | ロールボックス(右) <sdx></sdx>          | CONTROL BOX (R) <sdx></sdx>    |                          | 075   |
| コント   | ロールボックス (右) <b><d x=""></d></b> | CONTROL BOX (R) <dx></dx>      |                          | 077   |
|       | ロールボックス (左)                     | CONTROL BOX (L)                |                          | 079   |
|       | パネル <sdx></sdx>                 | GAUGE PANEL <sdx></sdx>        |                          | 081   |
| ゲージ   | パネル <dx></dx>                   | GAUGE PANEL <dx></dx>          |                          | 083   |
| 電気部   | 品(1) <sdx></sdx>                | ELECTRIC PARTS (1) <sdx></sdx> |                          | 085   |
| 電気部   | 品(1) <d x=""></d>               | ELECTRIC PARTS (1) <dx></dx>   |                          | 087   |
| 電気部   | 品(2) <sdx></sdx>                | ELECTRIC PARTS (2) <sdx></sdx> |                          | 089   |
| 電気部   | 品(2) <d x=""></d>               | ELECTRIC PARTS (2) <dx></dx>   |                          | 091   |
| 電気部   | 品(3)                            | ELECTRIC PARTS (3)             |                          | 093   |
| 電気部   | 品(4) <sdx></sdx>                | ELECTRIC PARTS (4) <sdx></sdx> |                          | 095   |
| 電気部   | 品(4) <d x=""></d>               | ELECTRIC PARTS (4) <dx></dx>   |                          | 097   |
| 電気部   | 品(5) <sdx></sdx>                | ELECTRIC PARTS (5) <sdx></sdx> |                          | 099   |
| 電気部   | 品(5) <d x=""></d>               | ELECTRIC PARTS (5) <dx></dx>   |                          | 101   |
| キャブ   | グループ <sdx></sdx>                | CAB GROUP <sdx></sdx>          |                          | 103   |
| キャブ   | グループ <d x=""></d>               | CAB GROUP <dx></dx>            |                          | 105   |
| • * * | ブ(1) <sdx></sdx>                | ·CAB (1) <sdx></sdx>           |                          | 107   |
| • * + | ブ(1) <dx></dx>                  | ·CAB (1) <dx></dx>             |                          | 109   |
| • + + | ブ(2)                            | •CAB (2)                       |                          | 111   |
| • * * | ブ(3) <sdx></sdx>                | -CAB (3) <sdx></sdx>           |                          | 113   |
| • + + | ブ(3) <d x=""></d>               | •CAB (3) <dx></dx>             |                          | 115   |
| • * + | ブ(4)                            | •CÁB (4)                       |                          | 117   |
| • * * | ブ(5) <sdx></sdx>                | ·CAB (5) <sdx></sdx>           |                          | . 119 |
| • + + | ブ (5) <d x=""></d>              | ·CAB (5) <dx></dx>             |                          | 121   |
| • * * | ブ(6)                            | •CAB (6)                       |                          | 123   |
| シート   |                                 | SEAT                           |                          | 125   |
| カバー   | (1)                             | COVER (1)                      | 05001~05699, 05705~05783 | 127   |
| カバー   | (1)                             | COVER (1)                      | 05700~05704, 05784~      | 129   |
| カバー   | (2)                             | COVER (2)                      |                          | 131   |
| カバー   |                                 | COVER (3)                      |                          | 133   |
|       | ロック                             | -DOOR LOCK                     |                          | 135   |