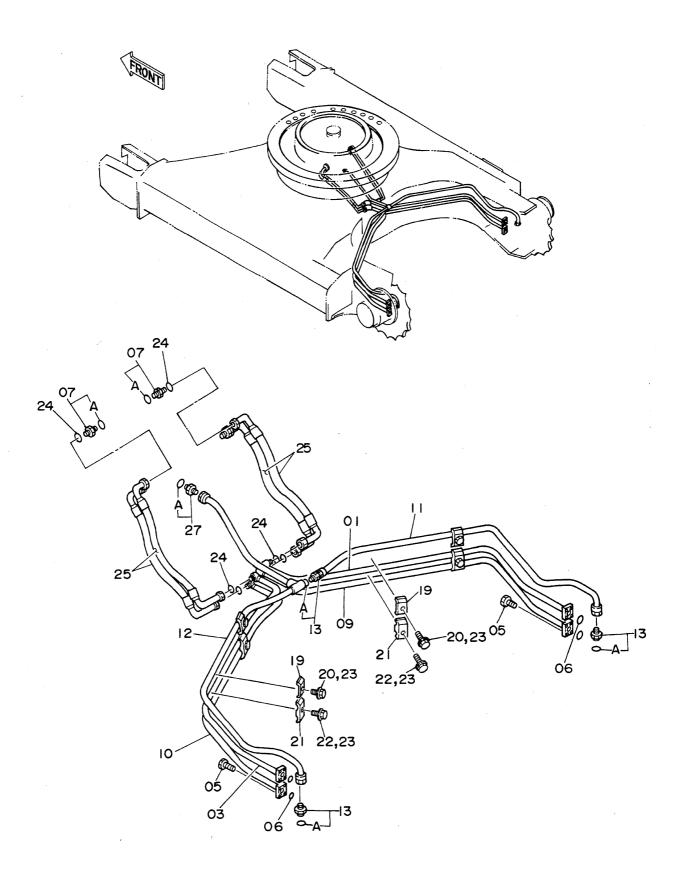

| 名       | <b>称</b>                        | Name 適用号機                                                         | 頁                |
|---------|---------------------------------|-------------------------------------------------------------------|------------------|
| 7.5     | 121                             |                                                                   | PAGE             |
|         |                                 | SERIAL NO.                                                        | THUE             |
| コントロ    | ロールボックス(右)<4本レバー式>              | CONTROL BOX (R) <4-LEVER TYPE>                                    | 193              |
| キャブ     | ゲループ <b>&lt;4</b> 本レバー式>        | CAB GROUP <4-LEVER TYPE>                                          | 195              |
| シート・    | <4本レバー式>                        | SEAT <4-LEVER TYPE>                                               | 197              |
| 燃料ダ     | ブルフィルタ                          | FUEL DOUBLE FILTER                                                | 199              |
| ウィン     | ドガード                            | WINDOW GUARD                                                      | 201              |
| センタ     | ーカバー                            | CENTER COVER                                                      | 203              |
| トラッ:    | クリンク 800G(スタンダードトラック)           | TRACK-LINK 800G (STD. TRACK)                                      | 205              |
| トラッ:    | クリンク 800G(LCトラック)               | TRACK-LINK 800G (LC TRACK)                                        | 207              |
| トラッ     | クリンク 900A(スタンダードトラック)           | TRACK-LINK 900A (STD. TRACK)                                      | 209              |
| トラッ     | クリンク 900A(LCトラック)               | TRACK-LINK 900A (LC TRACK)                                        | 211              |
| ロング     | 7-4 3. 61M                      | LONG ARM 3.61M                                                    | 213              |
| ショー     | トアーム 2. 3M                      | SHORT ARM 2.3M                                                    | 215              |
| スーパ・    | ーショートアーム 1.9M                   | SUPER SHORT ARM 1.9M                                              | 217              |
| バケッ     | F 0. 7                          | BUCKET 0.7                                                        | 219              |
| バケッ     | F 1. 0                          | BUCKET 1.0                                                        | 221              |
| バケッ     | · 1. 1                          | BUCKET 1.1                                                        | 223              |
| バケッ     | · 1. 2                          | BUCKET 1.2                                                        | 225              |
| ロック     | バケット 0.8                        | ROCK BUCKET 0.8                                                   | 227              |
| リッパ     | バケット 0.7                        | RIPPER BUCKET 0.7                                                 | 229              |
| 1本爪     | IJ <sub>ツ</sub> プ               | ONE-POINT RIPPER                                                  | 231              |
| ホース     | ラプチャーバルブ配管(ブーム)                 | HOSE RUPTURE VALVE PIPINGS (BOOM)                                 | 233              |
| ホース     | ラプチャーバルブ配管(アーム)                 | HOSE RUPTURE VALVE PIPINGS (ARM) 05001~05665                      | 235              |
| ホース     | ラプチャーバルブ配管(アーム)                 | HOSE RUPTURE VALVE PIPINGS (ARM) 05666~                           | 237              |
| 予備ペ     | _                               | SPARE PEDAL                                                       | 239              |
| 予備ペ     | ダル用パイロット配管                      | PTI OT PIDINGS FOR SPADE PENAL                                    | 241              |
| ブレー     | カ,クラッシャ用配管(1)                   | PIPINGS (1) FOR BREAKER, CRUSHER                                  | 243              |
| ブレー     | カ,クラッシャ用配管(2)                   | PIPINGS (2) FOR BREAKER, CRUSHER                                  | 245              |
| ブレー     | カ,クラッシャ用配管(3)                   | PIPINGS (3) FOR BREAKER, CRUSHER                                  | 247              |
|         | <b><npkブレーカ></npkブレーカ></b>      | <npk breaker=""></npk>                                            |                  |
| ブレー     | カ,クラッシャ用配管(3)                   | PIPINGS (3) FOR BREAKER, CRUSHER                                  | 249              |
|         | <npkブレーカ&クラッシャ></npkブレーカ&クラッシャ> | <npk &="" breaker="" crusher=""></npk>                            |                  |
| ブレー     | カ, クラッシャ用配管(3)                  | PIPINGS (3) FOR BREAKER, CRUSHER                                  | 251              |
| ******* | <オカダ/古河ブレーカ>                    | <okada breaker="" furukawa=""></okada>                            |                  |
| ブレー     | カ,クラッシャ用配管(3)                   | PIPINGS (3) FOR BREAKER, CRUSHER                                  | 253              |
|         | <オカダ/古河ブレーカ&クラッシャ>              | <pre><okada &="" breaker="" crusher="" furukama=""></okada></pre> | PARPANAAN SPONGS |
| 合流配     | 管(1)                            | CONFLUENT PIPINGS (1)                                             | 255              |