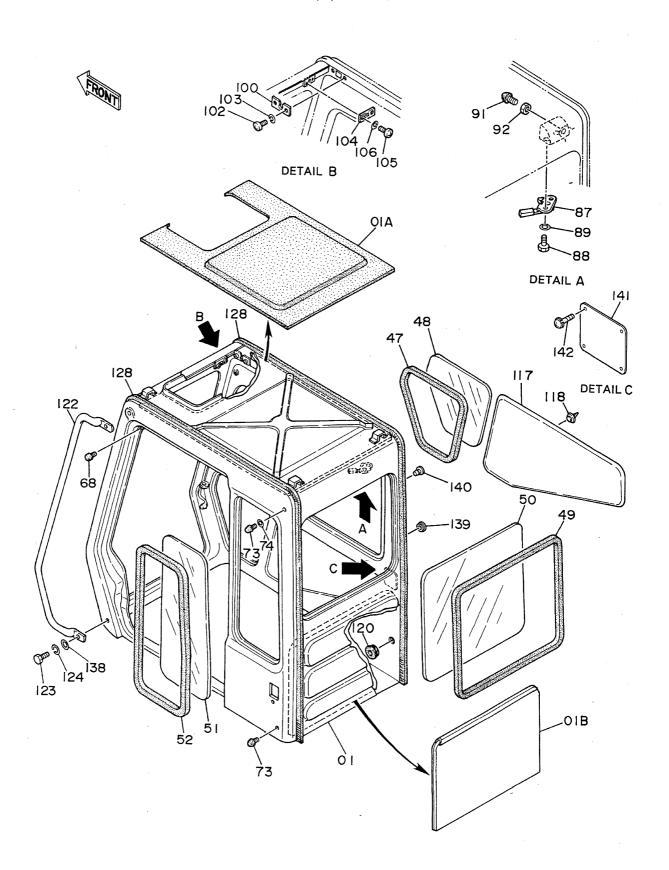

PILOT PIPINGS (2) <DX>

パイロット配管(2) <DX>

| 名     | 称                               | N a m e                        | 適用号機                     | 頁     |
|-------|---------------------------------|--------------------------------|--------------------------|-------|
|       |                                 |                                | SERIAL NO.               | PAGE  |
|       |                                 |                                |                          |       |
| パイロ   | ット配管(3-1)                       | PILOT PIPINGS (3-1)            |                          | 065   |
| パイロ   | ット配管(3 – 2)                     | PILOT PIPINGS (3-2)            |                          | 067   |
| パイロ   | ット配管(3 - 3)                     | PILOT PIPINGS (3-3)            |                          | 069   |
|       | ット配管(4)                         | PILOT PIPINGS (4)              |                          | 071   |
| パイロ   | ット配管(5)                         | PILOT PIPINGS (5)              |                          | 073   |
| コント   | ロールボックス(右) <sdx></sdx>          | CONTROL BOX (R) <sdx></sdx>    |                          | 075   |
| コント   | ロールボックス (右) <b><d x=""></d></b> | CONTROL BOX (R) <dx></dx>      |                          | 077   |
|       | ロールボックス (左)                     | CONTROL BOX (L)                |                          | 079   |
|       | パネル <sdx></sdx>                 | GAUGE PANEL <sdx></sdx>        |                          | 081   |
| ゲージ   | パネル <dx></dx>                   | GAUGE PANEL <dx></dx>          |                          | 083   |
| 電気部   | 品(1) <sdx></sdx>                | ELECTRIC PARTS (1) <sdx></sdx> |                          | 085   |
| 電気部   | 品(1) <d x=""></d>               | ELECTRIC PARTS (1) <dx></dx>   |                          | 087   |
| 電気部   | 品(2) <sdx></sdx>                | ELECTRIC PARTS (2) <sdx></sdx> |                          | 089   |
| 電気部   | 品(2) <d x=""></d>               | ELECTRIC PARTS (2) <dx></dx>   |                          | 091   |
| 電気部   | 品(3)                            | ELECTRIC PARTS (3)             |                          | 093   |
| 電気部   | 品(4) <sdx></sdx>                | ELECTRIC PARTS (4) <sdx></sdx> |                          | 095   |
| 電気部   | 品(4) <d x=""></d>               | ELECTRIC PARTS (4) <dx></dx>   |                          | 097   |
| 電気部   | 品(5) <sdx></sdx>                | ELECTRIC PARTS (5) <sdx></sdx> |                          | 099   |
| 電気部   | 品(5) <d x=""></d>               | ELECTRIC PARTS (5) <dx></dx>   |                          | 101   |
| キャブ   | グループ <sdx></sdx>                | CAB GROUP <sdx></sdx>          |                          | 103   |
| キャブ   | グループ <d x=""></d>               | CAB GROUP <dx></dx>            |                          | 105   |
| • * * | ブ(1) <sdx></sdx>                | ·CAB (1) <sdx></sdx>           |                          | 107   |
| • * + | ブ(1) <dx></dx>                  | ·CAB (1) <dx></dx>             |                          | 109   |
| • + + | ブ(2)                            | •CAB (2)                       |                          | 111   |
| • * * | ブ(3) <sdx></sdx>                | -CAB (3) <sdx></sdx>           |                          | 113   |
| • + + | ブ(3) <d x=""></d>               | •CAB (3) <dx></dx>             |                          | 115   |
| • * + | ブ(4)                            | •CÁB (4)                       |                          | 117   |
| • * * | ブ(5) <sdx></sdx>                | ·CAB (5) <sdx></sdx>           |                          | . 119 |
| • + + | ブ (5) <d x=""></d>              | ·CAB (5) <dx></dx>             |                          | 121   |
| • * * | ブ(6)                            | •CAB (6)                       |                          | 123   |
| シート   |                                 | SEAT                           |                          | 125   |
| カバー   | (1)                             | COVER (1)                      | 05001~05699, 05705~05783 | 127   |
| カバー   | (1)                             | COVER (1)                      | 05700~05704, 05784~      | 129   |
| カバー   | (2)                             | COVER (2)                      |                          | 131   |
| カバー   |                                 | COVER (3)                      |                          | 133   |
|       | ロック                             | -DOOR LOCK                     |                          | 135   |