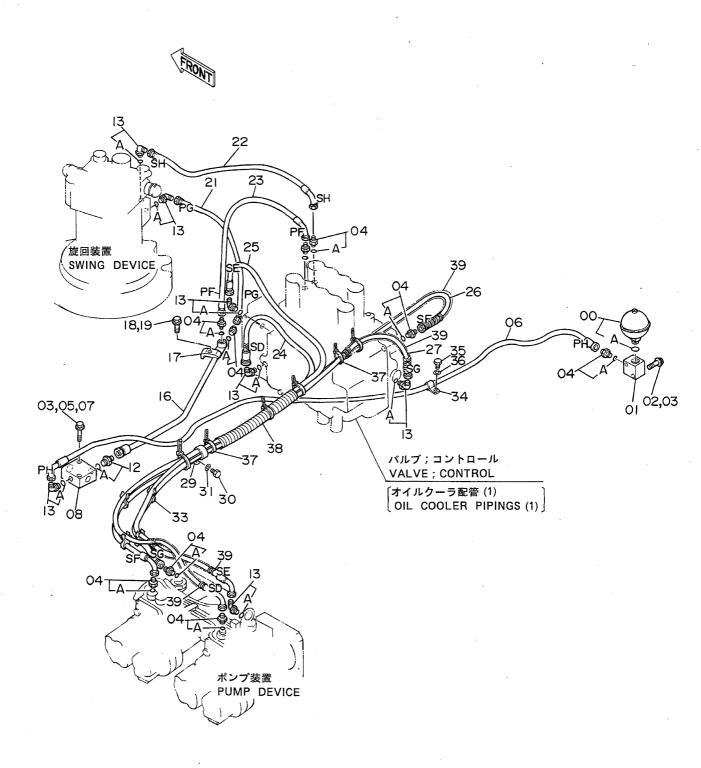

# 目 次 CONTENTS

名 称 Name 適用号機 頁 SERIAL NO. PAGE 上部旋回体 SUPERSTRUCTURE FRAME 001 フレーム **ENGINE** 003 エンジン ラジエータ RADIATOR 005 エアクリーナ AIR CLEANER 007 マフラー MUFFLER 009 バイパスフィルタ (エンジンオイル) BYPASS FILTER (ENGINE OIL) 011 FUEL TANK 013 燃料タンク ポンプ装置 PUMP DEVICE 015 017 旋回装置 SWING DEVICE オイルタンク OIL TANK 019 オイルクーラ配管(1) OIL COOLER PIPINGS (1) 05001~05078, 05089~05108 021 オイルクーラ配管(1) OIL COOLER PIPINGS (1) 05079~05088, 05109~ 023 オイルクーラ配管(2) OIL COOLER PIPINGS (2) 025 オイルクーラ配管(3) OIL COOLER PIPINGS (3) 027 本体配管(1) MAIN PIPINGS (1) 05001~05699, 05705~05783 029 031 本体配管(1) MAIN PIPINGS (1) 05700~05704, 05784~ 本体配管(2) MAIN PIPINGS (2) 05001~05699, 05705~05783 033 MAIN PIPINGS (2) 05700~05704, 05784~ 035 本体配管(2) MAIN PIPINGS (3) 037 本体配管(3) エンジンコントロールレバー(1) ENGINE CONTROL LEVER (1) 05001~05128 039 エンジンコントロールレバー(1) ENGINE CONTROL LEVER (1) 05129~05642 041 エンジンコントロールレバー(1) ENGINE CONTROL LEVER (1) 05643~ 043 ENGINE CONTROL LEVER (2) <SDX> エンジンコントロールレバー(2)<SDX> 045 エンジンコントロールレバー(2)<DX> ENGINE CONTROL LEVER (2) <DX> 047 操作レバー(1) CONTROL LEVER (1) 049 操作レバー(2) < SDX> CONTROL LEVER (2) <SDX> 051 操作レバー(2) < D X > CONTROL LEVER (2) <DX> 053 パイロット配管(1-1) < SDX> PILOT PIPINGS (1-1) (SDX> 055 パイロット配管(1-1) <DX> PILOT PIPINGS (1-1) <DX> 057 パイロット配管(1 - 2) PILOT PIPINGS (1-2) 059 パイロット配管(2) <SDX> PILOT PIPINGS (2) (SDX> 061