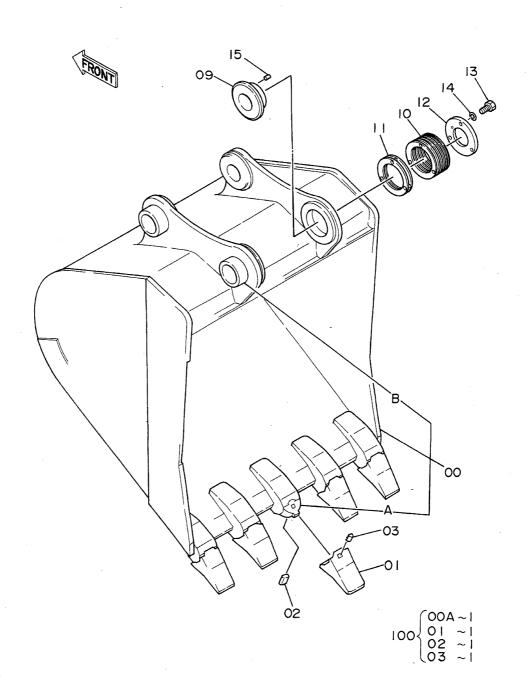

| 名       | <b>称</b>                        | Name 適用号機                                                         | 頁                |
|---------|---------------------------------|-------------------------------------------------------------------|------------------|
| 7.5     | 121                             |                                                                   | PAGE             |
|         |                                 | SERIAL NO.                                                        | THUE             |
| コントロ    | ロールボックス(右)<4本レバー式>              | CONTROL BOX (R) <4-LEVER TYPE>                                    | 193              |
| キャブ     | ゲループ <b>&lt;4</b> 本レバー式>        | CAB GROUP <4-LEVER TYPE>                                          | 195              |
| シート・    | <4本レバー式>                        | SEAT <4-LEVER TYPE>                                               | 197              |
| 燃料ダ     | ブルフィルタ                          | FUEL DOUBLE FILTER                                                | 199              |
| ウィン     | ドガード                            | WINDOW GUARD                                                      | 201              |
| センタ     | ーカバー                            | CENTER COVER                                                      | 203              |
| トラッ:    | クリンク 800G(スタンダードトラック)           | TRACK-LINK 800G (STD. TRACK)                                      | 205              |
| トラッ:    | クリンク 800G(LCトラック)               | TRACK-LINK 800G (LC TRACK)                                        | 207              |
| トラッ     | クリンク 900A(スタンダードトラック)           | TRACK-LINK 900A (STD. TRACK)                                      | 209              |
| トラッ     | クリンク 900A(LCトラック)               | TRACK-LINK 900A (LC TRACK)                                        | 211              |
| ロング     | 7-4 3. 61M                      | LONG ARM 3.61M                                                    | 213              |
| ショー     | トアーム 2. 3M                      | SHORT ARM 2.3M                                                    | 215              |
| スーパ・    | ーショートアーム 1.9M                   | SUPER SHORT ARM 1.9M                                              | 217              |
| バケッ     | F 0. 7                          | BUCKET 0.7                                                        | 219              |
| バケッ     | F 1. 0                          | BUCKET 1.0                                                        | 221              |
| バケッ     | · 1. 1                          | BUCKET 1.1                                                        | 223              |
| バケッ     | · 1. 2                          | BUCKET 1.2                                                        | 225              |
| ロック     | バケット 0.8                        | ROCK BUCKET 0.8                                                   | 227              |
| リッパ     | バケット 0.7                        | RIPPER BUCKET 0.7                                                 | 229              |
| 1本爪     | IJ <sub>ツ</sub> プ               | ONE-POINT RIPPER                                                  | 231              |
| ホース     | ラプチャーバルブ配管(ブーム)                 | HOSE RUPTURE VALVE PIPINGS (BOOM)                                 | 233              |
| ホース     | ラプチャーバルブ配管(アーム)                 | HOSE RUPTURE VALVE PIPINGS (ARM) 05001~05665                      | 235              |
| ホース     | ラプチャーバルブ配管(アーム)                 | HOSE RUPTURE VALVE PIPINGS (ARM) 05666~                           | 237              |
| 予備ペ     | _                               | SPARE PEDAL                                                       | 239              |
| 予備ペ     | ダル用パイロット配管                      | PTI OT PIDINGS FOR SPADE PENAL                                    | 241              |
| ブレー     | カ,クラッシャ用配管(1)                   | PIPINGS (1) FOR BREAKER, CRUSHER                                  | 243              |
| ブレー     | カ,クラッシャ用配管(2)                   | PIPINGS (2) FOR BREAKER, CRUSHER                                  | 245              |
| ブレー     | カ,クラッシャ用配管(3)                   | PIPINGS (3) FOR BREAKER, CRUSHER                                  | 247              |
|         | <b><npkブレーカ></npkブレーカ></b>      | <npk breaker=""></npk>                                            |                  |
| ブレー     | カ,クラッシャ用配管(3)                   | PIPINGS (3) FOR BREAKER, CRUSHER                                  | 249              |
|         | <npkブレーカ&クラッシャ></npkブレーカ&クラッシャ> | <npk &="" breaker="" crusher=""></npk>                            |                  |
| ブレー     | カ, クラッシャ用配管(3)                  | PIPINGS (3) FOR BREAKER, CRUSHER                                  | 251              |
| ******* | <オカダ/古河ブレーカ>                    | <okada breaker="" furukawa=""></okada>                            |                  |
| ブレー     | カ,クラッシャ用配管(3)                   | PIPINGS (3) FOR BREAKER, CRUSHER                                  | 253              |
|         | <オカダ/古河ブレーカ&クラッシャ>              | <pre><okada &="" breaker="" crusher="" furukama=""></okada></pre> | PARPANAAN SPONGS |
| 合流配     | 管(1)                            | CONFLUENT PIPINGS (1)                                             | 255              |