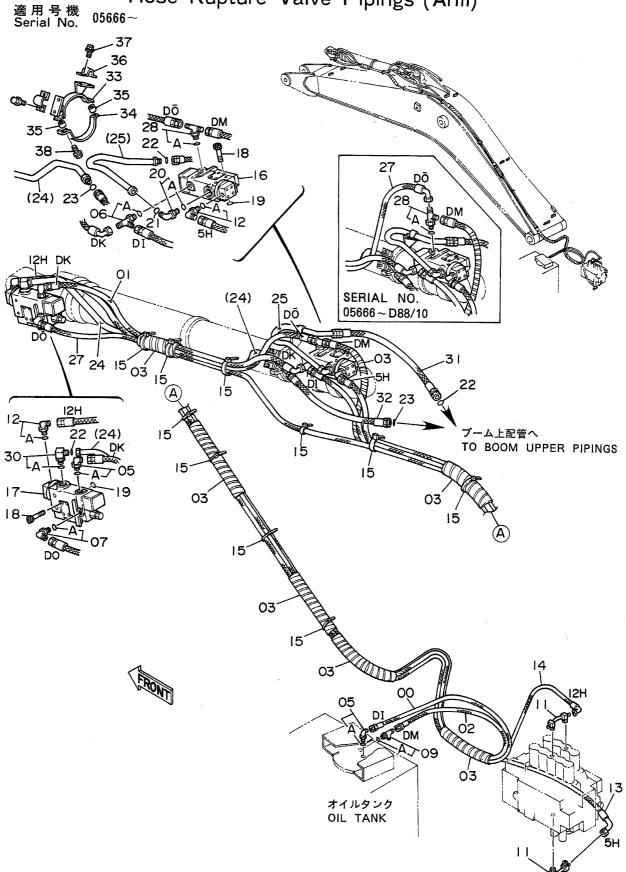

| 名       | <b>称</b>                        | Name 適用号機                                                         | 頁                |
|---------|---------------------------------|-------------------------------------------------------------------|------------------|
| 7.5     | 121                             |                                                                   | PAGE             |
|         |                                 | SERIAL NO.                                                        | THUE             |
| コントロ    | ロールボックス(右)<4本レバー式>              | CONTROL BOX (R) <4-LEVER TYPE>                                    | 193              |
| キャブ     | ゲループ <b>&lt;4</b> 本レバー式>        | CAB GROUP <4-LEVER TYPE>                                          | 195              |
| シート・    | <4本レバー式>                        | SEAT <4-LEVER TYPE>                                               | 197              |
| 燃料ダ     | ブルフィルタ                          | FUEL DOUBLE FILTER                                                | 199              |
| ウィン     | ドガード                            | WINDOW GUARD                                                      | 201              |
| センタ     | ーカバー                            | CENTER COVER                                                      | 203              |
| トラッ:    | クリンク 800G(スタンダードトラック)           | TRACK-LINK 800G (STD. TRACK)                                      | 205              |
| トラッ:    | クリンク 800G(LCトラック)               | TRACK-LINK 800G (LC TRACK)                                        | 207              |
| トラッ     | クリンク 900A(スタンダードトラック)           | TRACK-LINK 900A (STD. TRACK)                                      | 209              |
| トラッ     | クリンク 900A(LCトラック)               | TRACK-LINK 900A (LC TRACK)                                        | 211              |
| ロング     | 7-4 3. 61M                      | LONG ARM 3.61M                                                    | 213              |
| ショー     | トアーム 2. 3M                      | SHORT ARM 2.3M                                                    | 215              |
| スーパ・    | ーショートアーム 1.9M                   | SUPER SHORT ARM 1.9M                                              | 217              |
| バケッ     | F 0. 7                          | BUCKET 0.7                                                        | 219              |
| バケッ     | F 1. 0                          | BUCKET 1.0                                                        | 221              |
| バケッ     | · 1. 1                          | BUCKET 1.1                                                        | 223              |
| バケッ     | · 1. 2                          | BUCKET 1.2                                                        | 225              |
| ロック     | バケット 0.8                        | ROCK BUCKET 0.8                                                   | 227              |
| リッパ     | バケット 0.7                        | RIPPER BUCKET 0.7                                                 | 229              |
| 1本爪     | IJ <sub>ツ</sub> プ               | ONE-POINT RIPPER                                                  | 231              |
| ホース     | ラプチャーバルブ配管(ブーム)                 | HOSE RUPTURE VALVE PIPINGS (BOOM)                                 | 233              |
| ホース     | ラプチャーバルブ配管(アーム)                 | HOSE RUPTURE VALVE PIPINGS (ARM) 05001~05665                      | 235              |
| ホース     | ラプチャーバルブ配管(アーム)                 | HOSE RUPTURE VALVE PIPINGS (ARM) 05666~                           | 237              |
| 予備ペ     | _                               | SPARE PEDAL                                                       | 239              |
| 予備ペ     | ダル用パイロット配管                      | PTI OT PIDINGS FOR SPADE PENAL                                    | 241              |
| ブレー     | カ,クラッシャ用配管(1)                   | PIPINGS (1) FOR BREAKER, CRUSHER                                  | 243              |
| ブレー     | カ,クラッシャ用配管(2)                   | PIPINGS (2) FOR BREAKER, CRUSHER                                  | 245              |
| ブレー     | カ,クラッシャ用配管(3)                   | PIPINGS (3) FOR BREAKER, CRUSHER                                  | 247              |
|         | <b><npkブレーカ></npkブレーカ></b>      | <npk breaker=""></npk>                                            |                  |
| ブレー     | カ,クラッシャ用配管(3)                   | PIPINGS (3) FOR BREAKER, CRUSHER                                  | 249              |
|         | <npkブレーカ&クラッシャ></npkブレーカ&クラッシャ> | <npk &="" breaker="" crusher=""></npk>                            |                  |
| ブレー     | カ, クラッシャ用配管(3)                  | PIPINGS (3) FOR BREAKER, CRUSHER                                  | 251              |
| ******* | <オカダ/古河ブレーカ>                    | <okada breaker="" furukawa=""></okada>                            |                  |
| ブレー     | カ,クラッシャ用配管(3)                   | PIPINGS (3) FOR BREAKER, CRUSHER                                  | 253              |
|         | <オカダ/古河ブレーカ&クラッシャ>              | <pre><okada &="" breaker="" crusher="" furukama=""></okada></pre> | PARPANAAN SPONGS |
| 合流配     | 管(1)                            | CONFLUENT PIPINGS (1)                                             | 255              |