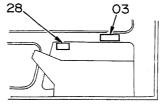

ラジエータ Radiator

05001~

|       |          |                                              |                 |         | 0.0001.4 |          |                                         |               |
|-------|----------|----------------------------------------------|-----------------|---------|----------|----------|-----------------------------------------|---------------|
| 符号    | 部品番号     | 部品名                                          | or PART NAME    | 数量 サー   | 道用号機     | 互換性      | 代替部<br>REPLACEA<br>PART                 | BLE           |
| ITEM  | PART NO. | PART NAME                                    | CODE            | Q'TY S. |          | 性<br>ICA | 部品番号                                    | $\overline{}$ |
| 01~24 | 4194181  | ラシ"エータ アツセン                                  | RADIATOR ASS'Y  | 1       |          |          |                                         |               |
| 01    | 4206091  | -JP;55"I-9                                   | ·CORE;RADIATOR  | 1       |          |          |                                         |               |
| 02    | 4206920  | • フレーム                                       | •FRAME          | 1       |          |          |                                         |               |
| 03    | A590908  | ・ワツシヤ;スフ*リンク"                                | ·WASHER; SPRING | 40      |          |          |                                         |               |
| 04    | J900818  | •#"h\                                        | -BOLT           | 26      |          | ł        |                                         |               |
| 05    | 4206921  | ・シ15ウト"                                      | • SHROUD        | 1       |          |          |                                         |               |
| 06    | 4206922  | ・カ゛ート゛;フアン                                   | •GUARD; FAN     | 1       |          |          |                                         |               |
| 07    | J900816  | •#"h/                                        | •BOLT           | 4       |          |          |                                         |               |
| 08    | 4206926  | ・ハ・ツキン                                       | *PACKING        | 2       |          |          |                                         |               |
| 09    | A590108  | ・ワッシャ                                        | -WASHER         | 36      |          |          |                                         |               |
| 12    | 4206925  | ・りゃりキン                                       | •PACKING        | 2       |          |          |                                         |               |
| 13    | 4206924  | ・ハ・ツキン                                       | -PACKING        | 2       |          |          |                                         |               |
| 14    | 4206093  | ・+ヤツフ*                                       | •CAP            | 1       | ~ 05315  | I        | 4228160                                 | 1             |
| 14    | 4228160  | ・+ヤツフ*                                       | •CAP            | 1       | 05316~   |          |                                         |               |
| 15    | 4206928  | ·7°57"; \"\\\\\\\\\\\\\\\\\\\\\\\\\\\\\\\\\\ | ·PLUG;DRAIN     | 1 1     |          |          |                                         |               |
| 16    | 4206927  | ・ホース                                         | ·HOSE           | 1       |          |          |                                         |               |
| 17    | 4206092  | ・クーラ;オイル                                     | -COOLER;OIL     | 1       |          |          |                                         |               |
| 18    | J900820  | ·#                                           | •BOLT           | 10      |          |          |                                         |               |
| 21    | 4206923  | •11° "J+5                                    | -PACKING        | 1       |          |          |                                         |               |
| 22    | 4206929  | • # "                                        | ·NET            | 1       |          |          |                                         |               |
| 23    | 4206930  | ・ホ*ルト;ウイング*                                  | -BOLT;WING      | 4       |          |          |                                         | ·····         |
| 24    | 4206931  | ・ワッシャ                                        | •WASHER         | 4       |          |          |                                         |               |
| 31    | A590916  | ワツラヤ;スプリング                                   | WASHER; SPRING  | 8       |          |          |                                         |               |
| 32    | 3034529  | ステー                                          | STAY            | 1       |          |          |                                         |               |
| 33    | J901635  | 4PV                                          | BOLT            | 8       |          |          |                                         |               |
| 34    | 3037239  | ステー                                          | STAY            | 1       |          | ļ        |                                         | <del> </del>  |
|       |          |                                              |                 | '       |          |          |                                         |               |
|       |          |                                              |                 |         |          |          |                                         |               |
|       |          |                                              |                 |         |          |          |                                         |               |
|       |          |                                              |                 |         |          |          |                                         |               |
|       | ·        | -                                            |                 |         |          | ļ        | *************************************** | <del> </del>  |
| `     |          |                                              |                 |         |          |          |                                         |               |
|       |          |                                              |                 |         |          |          |                                         |               |
|       |          |                                              |                 |         |          |          |                                         |               |
|       | -        |                                              |                 |         |          |          |                                         |               |
| ••••• | ·        | -                                            |                 |         |          | ļ        |                                         | ļ             |
|       |          |                                              |                 |         |          |          |                                         |               |
|       |          |                                              |                 |         |          |          |                                         |               |
|       |          |                                              |                 |         |          |          |                                         |               |
|       |          |                                              |                 |         |          |          |                                         |               |
|       | L        |                                              |                 |         |          | L        |                                         |               |