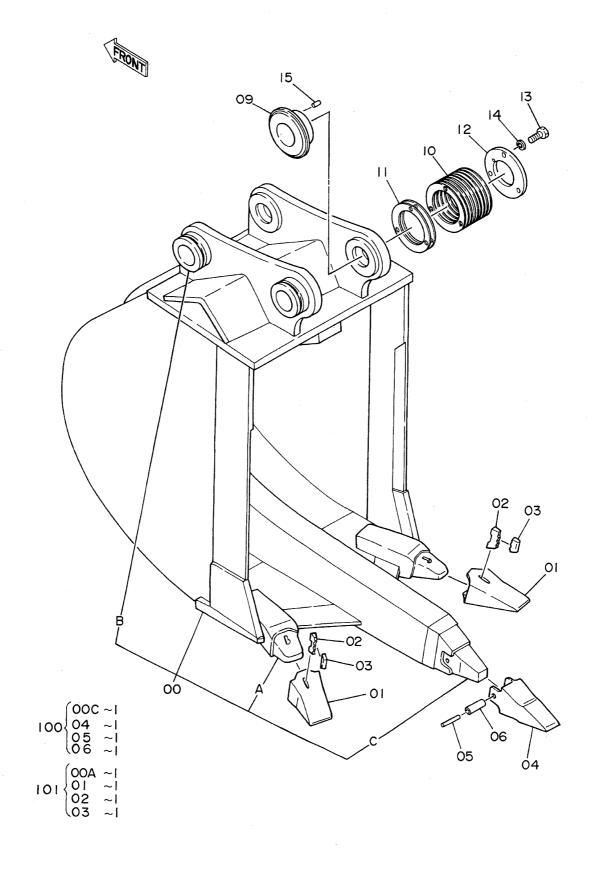

| 名       | <b>称</b>                        | Name 適用号機                                                         | 頁                |
|---------|---------------------------------|-------------------------------------------------------------------|------------------|
| 7.5     | 121                             |                                                                   | PAGE             |
|         |                                 | SERIAL NO.                                                        | THUE             |
| コントロ    | ロールボックス(右)<4本レバー式>              | CONTROL BOX (R) <4-LEVER TYPE>                                    | 193              |
| キャブ     | ゲループ <b>&lt;4</b> 本レバー式>        | CAB GROUP <4-LEVER TYPE>                                          | 195              |
| シート・    | <4本レバー式>                        | SEAT <4-LEVER TYPE>                                               | 197              |
| 燃料ダ     | ブルフィルタ                          | FUEL DOUBLE FILTER                                                | 199              |
| ウィン     | ドガード                            | WINDOW GUARD                                                      | 201              |
| センタ     | ーカバー                            | CENTER COVER                                                      | 203              |
| トラッ:    | クリンク 800G(スタンダードトラック)           | TRACK-LINK 800G (STD. TRACK)                                      | 205              |
| トラッ:    | クリンク 800G(LCトラック)               | TRACK-LINK 800G (LC TRACK)                                        | 207              |
| トラッ     | クリンク 900A(スタンダードトラック)           | TRACK-LINK 900A (STD. TRACK)                                      | 209              |
| トラッ     | クリンク 900A(LCトラック)               | TRACK-LINK 900A (LC TRACK)                                        | 211              |
| ロング     | 7-4 3. 61M                      | LONG ARM 3.61M                                                    | 213              |
| ショー     | トアーム 2. 3M                      | SHORT ARM 2.3M                                                    | 215              |
| スーパ・    | ーショートアーム 1.9M                   | SUPER SHORT ARM 1.9M                                              | 217              |
| バケッ     | F 0. 7                          | BUCKET 0.7                                                        | 219              |
| バケッ     | F 1. 0                          | BUCKET 1.0                                                        | 221              |
| バケッ     | · 1. 1                          | BUCKET 1.1                                                        | 223              |
| バケッ     | · 1. 2                          | BUCKET 1.2                                                        | 225              |
| ロック     | バケット 0.8                        | ROCK BUCKET 0.8                                                   | 227              |
| リッパ     | バケット 0.7                        | RIPPER BUCKET 0.7                                                 | 229              |
| 1本爪     | IJ <sub>ツ</sub> プ               | ONE-POINT RIPPER                                                  | 231              |
| ホース     | ラプチャーバルブ配管(ブーム)                 | HOSE RUPTURE VALVE PIPINGS (BOOM)                                 | 233              |
| ホース     | ラプチャーバルブ配管(アーム)                 | HOSE RUPTURE VALVE PIPINGS (ARM) 05001~05665                      | 235              |
| ホース     | ラプチャーバルブ配管(アーム)                 | HOSE RUPTURE VALVE PIPINGS (ARM) 05666~                           | 237              |
| 予備ペ     | _                               | SPARE PEDAL                                                       | 239              |
| 予備ペ     | ダル用パイロット配管                      | PTI OT PIDINGS FOR SPADE PENAL                                    | 241              |
| ブレー     | カ,クラッシャ用配管(1)                   | PIPINGS (1) FOR BREAKER, CRUSHER                                  | 243              |
| ブレー     | カ,クラッシャ用配管(2)                   | PIPINGS (2) FOR BREAKER, CRUSHER                                  | 245              |
| ブレー     | カ,クラッシャ用配管(3)                   | PIPINGS (3) FOR BREAKER, CRUSHER                                  | 247              |
|         | <b><npkブレーカ></npkブレーカ></b>      | <npk breaker=""></npk>                                            |                  |
| ブレー     | カ,クラッシャ用配管(3)                   | PIPINGS (3) FOR BREAKER, CRUSHER                                  | 249              |
|         | <npkブレーカ&クラッシャ></npkブレーカ&クラッシャ> | <npk &="" breaker="" crusher=""></npk>                            |                  |
| ブレー     | カ, クラッシャ用配管(3)                  | PIPINGS (3) FOR BREAKER, CRUSHER                                  | 251              |
| ******* | <オカダ/古河ブレーカ>                    | <okada breaker="" furukawa=""></okada>                            |                  |
| ブレー     | カ,クラッシャ用配管(3)                   | PIPINGS (3) FOR BREAKER, CRUSHER                                  | 253              |
|         | <オカダ/古河ブレーカ&クラッシャ>              | <pre><okada &="" breaker="" crusher="" furukama=""></okada></pre> | PARPANAAN SPONGS |
| 合流配     | 管(1)                            | CONFLUENT PIPINGS (1)                                             | 255              |