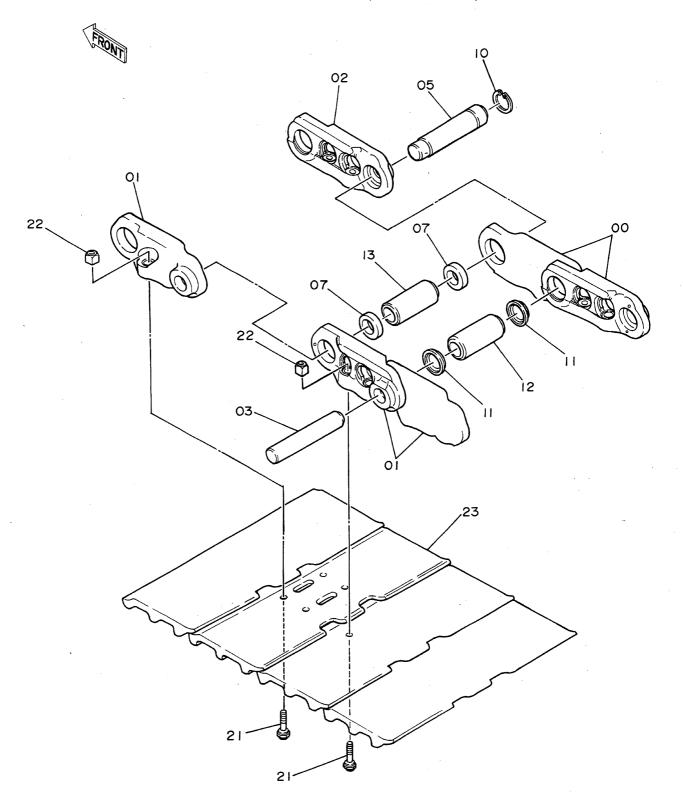

## 2. パーツリストの見方

号: 部品構成図内の各部品に付けられた見出し番号です。

部 品 番 号 : 部品に付けられた固有番号です。数字のみ、あるいは英字と数字の混合で構成してい

ます。

品 名: 部品の名称です。

組立品を構成する部品は、部品名の前に「・ 」印を付け、組立品のつぎに続けて記載 しています。さらに「・」印の部品が組立品の場合は、その構成部品に「・・」印が 付けてあります。以下「・」を順次増やして組立品の構成部品であることを表わして います。

数 量: 「1台分の個数」を示します。ただし、組立品の構成部品は、その組立品「1組分の 個数」を示します。

サービスコード : サービスコード欄に記載している各記号の意味は、次の通りです。

W: その部品を取付ける為には、現地加工作業が必要ですので、当社にご相談ください。

H: その部品は精密部品として取扱っています。分解,修理は、当社にご用命ください。

D: 単品では交換できませんので、その部品の含まれる組部品で交換してください。

#### 2. HOW TO USE THIS PARTS LIST

· ITEM Item No. Shows the reference No. on the machine illustration.

·PART NO. Part No. consists of a letter of the alphabet and numericals, or numericals only.

-PART NAME Components of an assembly part are shown with "." marks and are shown on the line, or lines, below the assembly part. Also, if the component with "." mark consists of further components part, these further components are shown by the marks "··" .

· Q'TY Q'ty shows the quantity used for one machine, however quantity of components shows the quantity for one assembly part.

·SERVICE CODE Abbreviations in the column of service code have their own meaning as shown