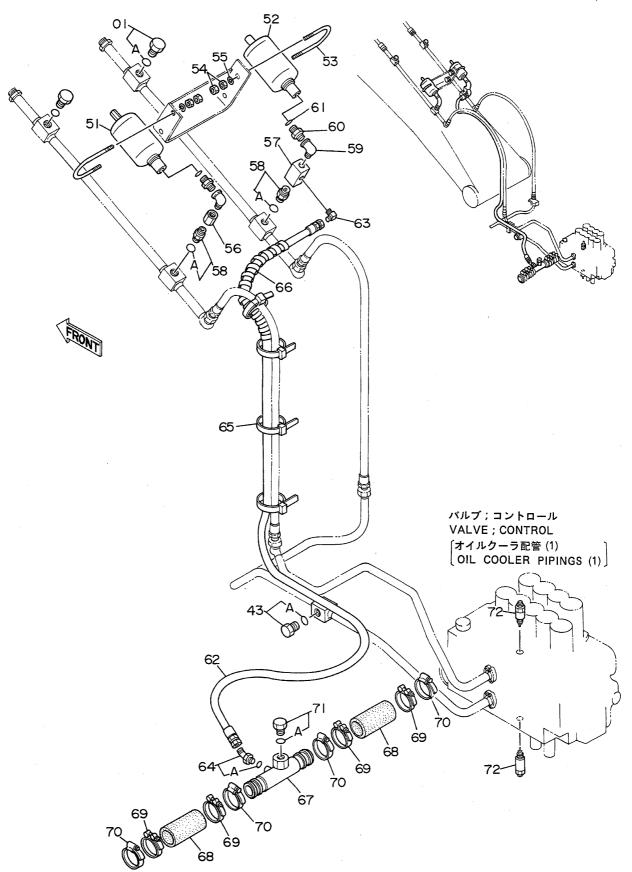

| 名       | <b>称</b>                        | Name 適用号機                                                         | 頁                |
|---------|---------------------------------|-------------------------------------------------------------------|------------------|
| 7.5     | 121                             |                                                                   | PAGE             |
|         |                                 | SERIAL NO.                                                        | THUE             |
| コントロ    | ロールボックス(右)<4本レバー式>              | CONTROL BOX (R) <4-LEVER TYPE>                                    | 193              |
| キャブ     | ゲループ <b>&lt;4</b> 本レバー式>        | CAB GROUP <4-LEVER TYPE>                                          | 195              |
| シート・    | <4本レバー式>                        | SEAT <4-LEVER TYPE>                                               | 197              |
| 燃料ダ     | ブルフィルタ                          | FUEL DOUBLE FILTER                                                | 199              |
| ウィン     | ドガード                            | WINDOW GUARD                                                      | 201              |
| センタ     | ーカバー                            | CENTER COVER                                                      | 203              |
| トラッ:    | クリンク 800G(スタンダードトラック)           | TRACK-LINK 800G (STD. TRACK)                                      | 205              |
| トラッ:    | クリンク 800G(LCトラック)               | TRACK-LINK 800G (LC TRACK)                                        | 207              |
| トラッ     | クリンク 900A(スタンダードトラック)           | TRACK-LINK 900A (STD. TRACK)                                      | 209              |
| トラッ     | クリンク 900A(LCトラック)               | TRACK-LINK 900A (LC TRACK)                                        | 211              |
| ロング     | 7-4 3. 61M                      | LONG ARM 3.61M                                                    | 213              |
| ショー     | トアーム 2. 3M                      | SHORT ARM 2.3M                                                    | 215              |
| スーパ・    | ーショートアーム 1.9M                   | SUPER SHORT ARM 1.9M                                              | 217              |
| バケッ     | F 0. 7                          | BUCKET 0.7                                                        | 219              |
| バケッ     | F 1. 0                          | BUCKET 1.0                                                        | 221              |
| バケッ     | · 1. 1                          | BUCKET 1.1                                                        | 223              |
| バケッ     | · 1. 2                          | BUCKET 1.2                                                        | 225              |
| ロック     | バケット 0.8                        | ROCK BUCKET 0.8                                                   | 227              |
| リッパ     | バケット 0.7                        | RIPPER BUCKET 0.7                                                 | 229              |
| 1本爪     | IJ <sub>ツ</sub> プ               | ONE-POINT RIPPER                                                  | 231              |
| ホース     | ラプチャーバルブ配管(ブーム)                 | HOSE RUPTURE VALVE PIPINGS (BOOM)                                 | 233              |
| ホース     | ラプチャーバルブ配管(アーム)                 | HOSE RUPTURE VALVE PIPINGS (ARM) 05001~05665                      | 235              |
| ホース     | ラプチャーバルブ配管(アーム)                 | HOSE RUPTURE VALVE PIPINGS (ARM) 05666~                           | 237              |
| 予備ペ     | _                               | SPARE PEDAL                                                       | 239              |
| 予備ペ     | ダル用パイロット配管                      | PTI OT PIDINGS FOR SPADE PENAL                                    | 241              |
| ブレー     | カ,クラッシャ用配管(1)                   | PIPINGS (1) FOR BREAKER, CRUSHER                                  | 243              |
| ブレー     | カ,クラッシャ用配管(2)                   | PIPINGS (2) FOR BREAKER, CRUSHER                                  | 245              |
| ブレー     | カ,クラッシャ用配管(3)                   | PIPINGS (3) FOR BREAKER, CRUSHER                                  | 247              |
|         | <b><npkブレーカ></npkブレーカ></b>      | <npk breaker=""></npk>                                            |                  |
| ブレー     | カ,クラッシャ用配管(3)                   | PIPINGS (3) FOR BREAKER, CRUSHER                                  | 249              |
|         | <npkブレーカ&クラッシャ></npkブレーカ&クラッシャ> | <npk &="" breaker="" crusher=""></npk>                            |                  |
| ブレー     | カ, クラッシャ用配管(3)                  | PIPINGS (3) FOR BREAKER, CRUSHER                                  | 251              |
| ******* | <オカダ/古河ブレーカ>                    | <okada breaker="" furukawa=""></okada>                            |                  |
| ブレー     | カ,クラッシャ用配管(3)                   | PIPINGS (3) FOR BREAKER, CRUSHER                                  | 253              |
|         | <オカダ/古河ブレーカ&クラッシャ>              | <pre><okada &="" breaker="" crusher="" furukama=""></okada></pre> | PARPANAAN SPONGS |
| 合流配     | 管(1)                            | CONFLUENT PIPINGS (1)                                             | 255              |