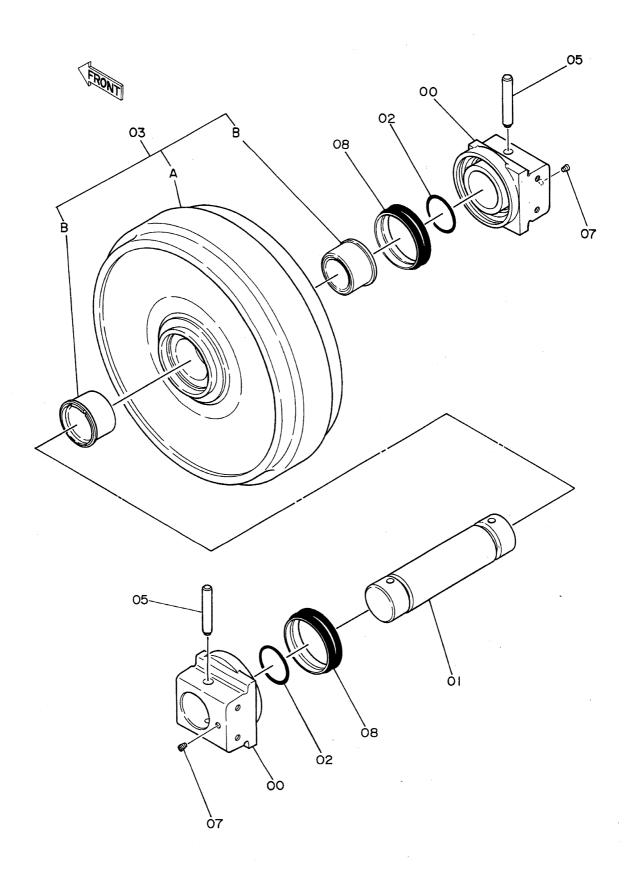

| 名称                     | Name                            | 適用号機                                    | Ţ   |
|------------------------|---------------------------------|-----------------------------------------|-----|
|                        |                                 | SERIAL NO.                              | PAG |
|                        |                                 |                                         |     |
| エンジンカバー                | ENGINE COVER                    |                                         | 13  |
| アンダーカバー                | UNDER COVER                     |                                         | 13  |
| カーヒータ <sdx></sdx>      | CAR HEATER <sdx></sdx>          |                                         | 14  |
| カーヒータ配管 <sdx></sdx>    | CAR HEATER PIPINGS (SDX)        |                                         | 14  |
| トラック                   | TRACK                           |                                         |     |
| トラックフレーム (スタンダードトラック)  | TRACK FRAME (STD. TRACK)        |                                         | 14  |
| トラックフレーム(LCトラック)       | TRACK FRAME (LC TRACK)          |                                         | 14  |
| 走行装置                   | TRAVEL DEVICE                   |                                         | 14  |
| フロントアイドラ               | FRONT IDLER                     |                                         | 15  |
| アジャスタ                  | ADJUSTER                        |                                         | 15  |
| 上ローラ                   | UPPER ROLLER                    |                                         | 15  |
| 下ローラ(スタンダードトラック)       | LOWER ROLLER (STD. TRACK)       |                                         | 15  |
| 下ローラ(LCトラック)           | LOWER ROLLER (LC TRACK)         | *************************************** | 15  |
| トラックリンク 600G(スタンダードトラッ | ク) TRACK-LINK 600G (STD. TRACK) |                                         | 16  |
| トラックリンク 600G(LCトラック)   | TRACK-LINK 600G (LC TRACK)      | ~~~~                                    | 16  |
| センタージョイント              | CENTER JOINT                    |                                         | 16  |
| 走行配管(スタンダードトラック)       | TRAVEL PIPINGS (STD. TRACK)     |                                         | 16  |
| 走行配管(LCトラック)           | TRAVEL PIPINGS (LC TRACK)       |                                         | 16  |
| フロントアタッチメント            | FRONT ATTACHMENT                |                                         |     |
| ブーム                    | BOOM                            |                                         | 17  |
| スタンダードアーム 2.96M        | STD. ARM 2.96M                  |                                         | 17  |
| バケット 0. 9              | BUCKET 0.9                      |                                         | 17  |
| フロント配管                 | FRONT PIPINGS                   |                                         | 17  |
| 給脂配管                   | LUBRICATE PIPINGS               |                                         | 17  |
| 工具及び予備品                | TOOLS AND SPARE I               | PARTS                                   |     |
| 工具                     | TOOLS                           |                                         | 18  |
| 予備品                    | SPARE PARTS                     |                                         | 18  |
|                        |                                 |                                         |     |
| オプショナルパーツ              | OPTIONAL PARTS                  |                                         |     |
| # ラジエータ(ウェービー フィン)     | RADIATOR (WAVY FIN)             |                                         | 18  |
| 操作レバー(1)<4本レバー式>       | CONTROL LEVER (1) <4-LEVER TYPE | >                                       | 18  |