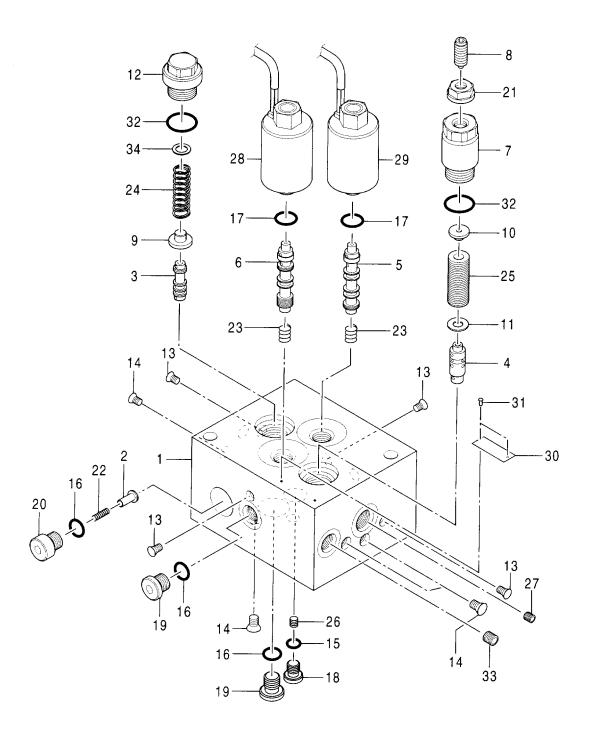

# Zaxis 160W

**EQUIPMENT COMPONENTS PARTS** 

機器インナーパーツ

適用号機 Serial No. 002002~ HITACHI