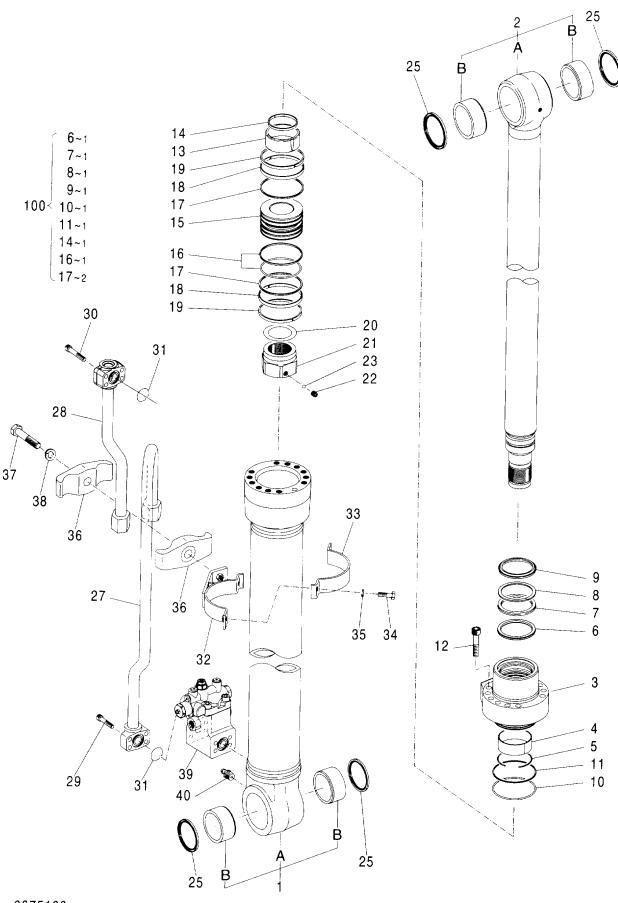

| 1     |             |            |                                  |
| 32         | 0875105  | · · BAND            |         | 1     |             |            |                                  |
| 33         | 0609115  | · · BAND            |         | 1     |             |            |                                  |
| 34         | 0408815  | ··BOLT              |         | 2     |             |            |                                  |
| 35         | 0325913  | ··WASHER            |         | 2     |             |            |                                  |
| 36         | 0236915  | HOLDER              |         | 2     |             |            |                                  |

シリンダ:ブーム(右)[ホールディングバルブ付] [2P-ブーム] CYL.;BOOM(R)[WITH HOLDING VALVE] [2P-BOOM]



# シリンダ:ブーム(右)[ホールディングバルブ付] [2P-ブーム] CYL.;BOOM(R)[WITH HOLDING VALVE] [2P-BOOM]

| 符号<br>ITEM                  | 部品番号<br>PART NO.                                   | 部 品 名<br>PART NAME                                                             | コード<br>CODE | 数量 サービスコード S. C | 適用号機<br>SERIAL NO. | 互 代替部品<br>PART<br>性部品番号数量<br>ICA PART NO. Q'TY |
|-----------------------------|----------------------------------------------------|--------------------------------------------------------------------------------|-------------|-----------------|--------------------|------------------------------------------------|
| 37<br>38<br>39<br>40<br>100 | 0254312<br>A590914<br>4437717<br>J75481<br>4467379 | ··BOLT<br>··WASHER; SPRING<br>·VALVE: HOLDING<br>·FITTING: GREASE<br>KIT; SEAL | 0899500     | 1