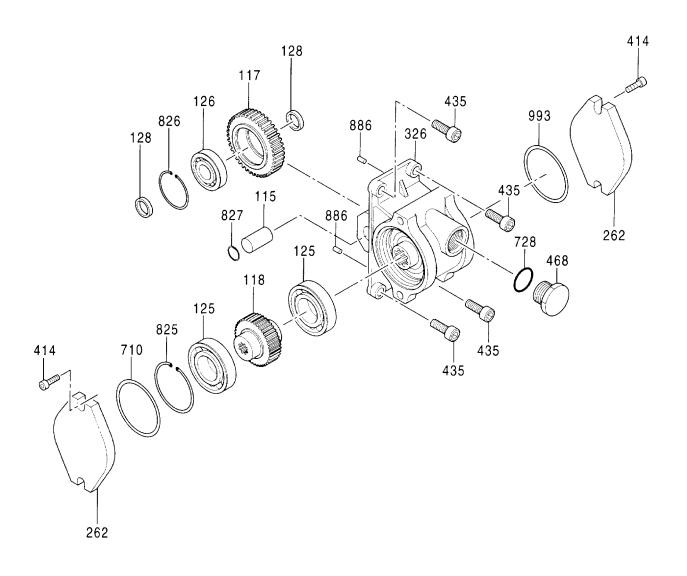

#### 目 次 CONTENTS

| 部品番号<br>PART NO.                        | コード<br>CODE        | 部 品 名               | PART NAME                  | 適用号機<br>SERIAL NO.                      | 頁<br>PAGE |
|-----------------------------------------|--------------------|---------------------|----------------------------|-----------------------------------------|-----------|
| ポンプ                                     |                    |                     | PUMP                       |                                         |           |
| 4460659                                 | 0878100            | ポンプ: ピストン           | PUMP; PISTON               |                                         | 001       |
| 4612660                                 | 0878200            | ・ボックス;ギヤ            | ·BOX;GEAR                  |                                         | 003       |
| 4612658                                 | 0878300            | ・レギュレータ(フロント)       | ·REGULATOR (FRONT)         |                                         | 005       |
| 4612659                                 | 0878400            | ・レギュレータ(リヤ)         | ·REGULATOR (REAR)          |                                         | 007       |
| 4181700                                 | 4181700A           | ポンプ:ギヤ              | PUMP:GEAR                  |                                         | 009       |
| モータ;オイ                                  | ル                  |                     | MOTOR;OIL                  |                                         |           |
| 4448202                                 | 0814400            | モータ;オイル(旋回)         | MOTOR:OIL (SWING)          |                                         | 011       |
| 4458181                                 | 0898800            | モータ:オイル(走行)         | MOTOR:OIL (TRAVEL)         |                                         | 013       |
| 4614460                                 | 0901900            | ・バルブ: ブレーキ          | · VALVE ; BRAKE            |                                         | 015       |
| バルブ                                     |                    |                     | VALVE                      |                                         |           |
| 9219042                                 |                    | バルブ:コントロール          | VALVE; CONTROL             |                                         |           |
| ++++++                                  | 9219042 <b>A</b> 1 | ・バルブ;コントロール(1/8)    | ·VALVE:CONTROL (1/8)       |                                         | 017       |
| ++++++                                  | 9219042 <b>A</b> 2 | ・バルブ;コントロール(2/8)    | ·VALVE:CONTROL (2/8)       |                                         | 019       |
| +++++                                   | 9219042A3          | ・バルブ:コントロール(3/8)    | ·VALVE:CONTROL (3/8)       |                                         | 021       |
| +++++                                   | 9219042 <b>A</b> 4 | ・バルブ:コントロール(4/8)    | ·VALVE;CONTROL (4/8)       |                                         | 023       |
| ++++++                                  | 9219042 <b>A</b> 5 | ・バルブ:コントロール(5/8)    | ·VALVE;CONTROL (5/8)       |                                         | 025       |
| ++++++                                  | 9219042A6          | ・バルブ:コントロール(6/8)    | ·VALVE;CONTROL (6/8)       |                                         | 027       |
| ++++++                                  | 9219042 <b>A</b> 7 | ・バルブ:コントロール(7/8)    | -VALVE:CONTROL (7/8)       |                                         | 029       |
| ++++++                                  | 9219042 <b>A</b> 8 | ・バルブ:コントロール (8/8)   | -VALVE:CONTROL (8/8)       |                                         | 031       |
| 4467405                                 | 0878600            | バルブ:コントロール          | VALVE; CONTROL             |                                         | 033       |
| 4603261                                 | 0878700            | バルブ:コントロール          | VALVE; CONTROL             |                                         | 035       |
| 4476331                                 | 0870000            | バルブ:パイロット(フロント, 旋回) | VALVE:PILOT (FRONT & SWING | ;)                                      | 037       |
| 4465183                                 | 0870100            | バルブ;パイロット           | VALVE:PILOT                |                                         | 039       |
| 4483993                                 | 0870200            | バルブ:パイロット           | VALVE; PILOT               |                                         | 041       |
| 9223056                                 | 9223056            | バルブ:ソレノイド           | VALVE; SOLENO I D          |                                         | 043       |
| 9223057                                 | 9223057            | パルブ:ソレノイド           | VALVE:SOLENOID             | ••••••••••••••••••••••••••••••••••••••• | 045       |
| 4464292                                 | 0903300            | バルブ:ソレノイド           | VALVE: SOLENOID            | •••••                                   | 047       |
| 4463199                                 | 0870400            | バルブ:ソレノイド           | VALVE:SOLENOID             |                                         | 049       |
| 4462737                                 | 0870500            | バルブ:ソレノイド           | VALVE:SOLENOID             | ······                                  | 051       |
| 4261289                                 | 0486300A           | バルブ;ソレノイド           | VALVE: SOLENOID            |                                         | 053       |
| 4467200                                 | 0870600            | バルブ:リリーフ            | VALVE; RELIEF              |                                         | 055       |
| *************************************** |                    |                     |                            |                                         |           |