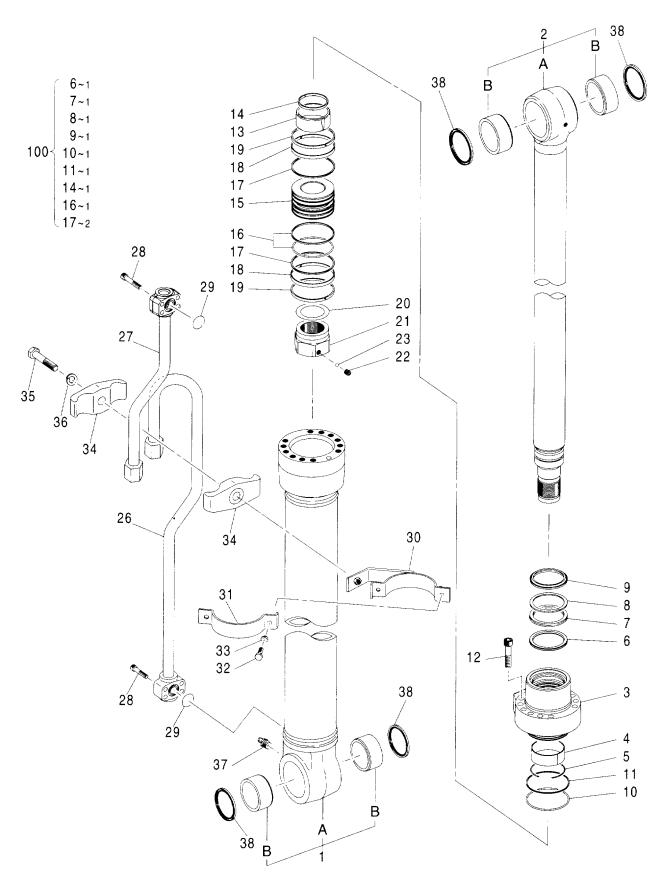

#### 目 次 CONTENTS

| 部品番号<br>PART NO.                        | コード<br>CODE        | 部 品 名               | PART NAME                  | 適用号機<br>SERIAL NO.                      | 頁<br>PAGE |
|-----------------------------------------|--------------------|---------------------|----------------------------|-----------------------------------------|-----------|
| ポンプ                                     |                    |                     | PUMP                       |                                         |           |
| 4460659                                 | 0878100            | ポンプ: ピストン           | PUMP; PISTON               |                                         | 001       |
| 4612660                                 | 0878200            | ・ボックス;ギヤ            | ·BOX;GEAR                  |                                         | 003       |
| 4612658                                 | 0878300            | ・レギュレータ(フロント)       | ·REGULATOR (FRONT)         |                                         | 005       |
| 4612659                                 | 0878400            | ・レギュレータ(リヤ)         | ·REGULATOR (REAR)          |                                         | 007       |
| 4181700                                 | 4181700A           | ポンプ:ギヤ              | PUMP:GEAR                  |                                         | 009       |
| モータ;オイ                                  | ル                  |                     | MOTOR;OIL                  |                                         |           |
| 4448202                                 | 0814400            | モータ;オイル(旋回)         | MOTOR:OIL (SWING)          |                                         | 011       |
| 4458181                                 | 0898800            | モータ:オイル(走行)         | MOTOR:OIL (TRAVEL)         |                                         | 013       |
| 4614460                                 | 0901900            | ・バルブ: ブレーキ          | · VALVE ; BRAKE            |                                         | 015       |
| バルブ                                     |                    |                     | VALVE                      |                                         |           |
| 9219042                                 |                    | バルブ:コントロール          | VALVE; CONTROL             |                                         |           |
| ++++++                                  | 9219042 <b>A</b> 1 | ・バルブ;コントロール(1/8)    | ·VALVE:CONTROL (1/8)       |                                         | 017       |
| ++++++                                  | 9219042 <b>A</b> 2 | ・バルブ;コントロール(2/8)    | ·VALVE:CONTROL (2/8)       |                                         | 019       |
| +++++                                   | 9219042A3          | ・バルブ:コントロール(3/8)    | ·VALVE:CONTROL (3/8)       |                                         | 021       |
| +++++                                   | 9219042 <b>A</b> 4 | ・バルブ:コントロール(4/8)    | ·VALVE;CONTROL (4/8)       |                                         | 023       |
| ++++++                                  | 9219042 <b>A</b> 5 | ・バルブ:コントロール(5/8)    | ·VALVE;CONTROL (5/8)       |                                         | 025       |
| ++++++                                  | 9219042A6          | ・バルブ:コントロール(6/8)    | ·VALVE;CONTROL (6/8)       |                                         | 027       |
| ++++++                                  | 9219042 <b>A</b> 7 | ・バルブ:コントロール(7/8)    | -VALVE:CONTROL (7/8)       |                                         | 029       |
| ++++++                                  | 9219042 <b>A</b> 8 | ・バルブ:コントロール (8/8)   | -VALVE:CONTROL (8/8)       |                                         | 031       |
| 4467405                                 | 0878600            | バルブ:コントロール          | VALVE; CONTROL             |                                         | 033       |
| 4603261                                 | 0878700            | バルブ:コントロール          | VALVE; CONTROL             |                                         | 035       |
| 4476331                                 | 0870000            | バルブ:パイロット(フロント, 旋回) | VALVE:PILOT (FRONT & SWING | ;)                                      | 037       |
| 4465183                                 | 0870100            | バルブ;パイロット           | VALVE:PILOT                |                                         | 039       |
| 4483993                                 | 0870200            | バルブ:パイロット           | VALVE; PILOT               |                                         | 041       |
| 9223056                                 | 9223056            | バルブ:ソレノイド           | VALVE; SOLENO I D          |                                         | 043       |
| 9223057                                 | 9223057            | パルブ:ソレノイド           | VALVE:SOLENOID             | ••••••••••••••••••••••••••••••••••••••• | 045       |
| 4464292                                 | 0903300            | バルブ:ソレノイド           | VALVE: SOLENOID            | •••••                                   | 047       |
| 4463199                                 | 0870400            | バルブ:ソレノイド           | VALVE:SOLENOID             |                                         | 049       |
| 4462737                                 | 0870500            | バルブ:ソレノイド           | VALVE:SOLENOID             | ······                                  | 051       |
| 4261289                                 | 0486300A           | バルブ;ソレノイド           | VALVE: SOLENOID            |                                         | 053       |
| 4467200                                 | 0870600            | バルブ:リリーフ            | VALVE; RELIEF              |                                         | 055       |
| *************************************** |                    |                     |                            |                                         |           |

| 部品番号<br>PART NO. | コード<br>CODE        | 部品名                                    | PART NAME                                   | 適用号機<br>SERIAL NO.             | 頁<br>PAGE |
|------------------|--------------------|----------------------------------------|---------------------------------------------|--------------------------------|-----------|
| 4468336          |                    | バルブ; シャトル                              | VALVE; SHUTTLE                              |                                |           |
| ++++++           | 0826600A1          | ・バルブ;シャトル(1/5)                         | ·VALVE:SHUTTLE (1/5)                        |                                | 057       |
| ++++++           | 0826600A2          | ・バルブ:シャトル(2/5)                         | ·VALVE:SHUTTLE (2/5)                        |                                | 059       |
| ++++++           | 0826600 <b>A</b> 3 | ・バルブ;シャトル(3/5)                         | ·VALVE:SHUTTLE (3/5)                        |                                | 061       |
| ++++++           | 0826600A4          | ・バルブ:シャトル(4/5)                         | •VALVE:SHUTTLE (4/5)                        |                                | 063       |
| ++++++           | 0826600A5          | ・バルブ:シャトル(5/5)                         | ·VALVE:SHUTTLE (5/5)                        |                                | 065       |
| 4470134          | 0879800            | バルブ:シャトル                               | VALVE; SHUTTLE                              |                                | 067       |
| 4330230          | 0871700            | バルブ:シャトル                               | VALVE: SHUTTLE                              |                                | 069       |
| 4454840          | 0903400            | バルブ:フロウコントロール                          | VALVE; FC                                   |                                | 071       |
| 4407253          | 0794200            | パルブ:ロック                                | VALVE; LOCK                                 |                                | 073       |
| 4463004          | 0879900            | バルブ:ステアリング                             | VALVE; STEERING                             |                                | 075       |
| 4462949          | 0898700            | バルブ;ブレーキ                               | VALVE; BRAKE                                |                                | 077       |
| 4465009          | 0870300            | バルブ                                    | VALVE                                       |                                | 079       |
| シリンダ             |                    |                                        | CYLINDER                                    |                                |           |
| 4465563          | 0867600            | シリンダ:ブーム(右)[モノプーム]                     | CYL.; BOOM (R) [MONO BOOM]                  |                                | 081       |
| 4603019          | 0867700            | シリンダ: ブーム(右)<br>[ホールディングバルブ付][モノプーム]   | CYŁ.;BOOM (R)<br>[WITH HOLDING VALVE] [MON  | 10 BOOM]                       | 083       |
| 4487492          | 0866700            | ・バルブ:ホールディング(右)<br>[プーム][モノプーム]        | -VALVE:HOLDING (R)<br>[BOOM] [MONO BOOM]    |                                | 085       |
| 4465564          | 0867800            | シリンダ;ブーム(左)[モノプーム]                     | CYL.;BOOM (L) [MONO BOOM]                   |                                | 087       |
| 4603020          | 0874800            | シリンダ: ブーム(左)<br>[ホールディングバルブ付] [モノブーム]  | CYL.;BOOM (L)<br>[WITH HOLDING VALVE] [MON  | O BOOM]                        | 089       |
| 4487493          | 0899300            | ・バルブ:ホールディング(左)<br>[プーム] [モノプーム]       | -VALVE:HOLDING (L)<br>[BOOM] [MONO BOOM]    |                                | 091       |
| 4448533          | 0829300            | シリンダ:アーム (モノプーム)                       | CYL.; ARM (MONO BOOM)                       |                                | 093       |
| 4606653          | 0874900            | シリンダ:アーム<br>(ホールディングバルブ付) [モノブーム]      | CYL.;ARM<br>(WITH HOLDING VALVE) [MON       | O BOOM]                        | 095       |
| 4606658          | 0899400            | ・バルブ:ホールディング<br>(7-ム)[モノプーム]           | ·VALVE:HOLDING<br>(ARM) [MONO BOOM]         |                                | 097       |
| 4448534          | 0829500            | シリンダ:バケット                              | CYL. ; BUCKET                               |                                | 099       |
| 4465565          | 0875000            | シリンダ:ブーム(右) [2P-ブーム]                   | CYL.;B00M (R) [2P-B00M]                     |                                | 101       |
| 4485733          | 0875100            | シリンダ: ブーム(右)<br>[ホールディングパルブ付][2Pーブーム]  | CYL.:BOOM (R)<br>[WITH HOLDING VALVE] [2P-  | B00 <b>m</b> ]                 | 103       |
| 4437717          | 0899500            | ・バルブ:ホールディング(右)<br>[プーム] [2Pープーム]      | ·VALVE:HOLDING (R)<br>[BOOM] [2P-BOOM]      |                                | 105       |
| 4465566          | 0875200            | シリンダ;ブーム(左)[2P-ブーム]                    | CYL.:B00M (L) [2P-B00M]                     |                                | 107       |
| 4485734          | 0875300            | シリンダ: ブーム(左)<br>[ホールディングバルブ付] [2Pーブーム] | CYL.:BOOM (L)<br>[WITH HOLDING VALVE] [2P-I | B00M]                          | 109       |
| 4437716          | 0899600            | ・バルブ:ホールディング(左)<br>[ブーム][2Pーブーム]       | ·VALVE:HOLDING (L)<br>[BOOM] [2P-BOOM]      |                                | 111       |
|                  |                    |                                        |                                             | ****************************** |           |