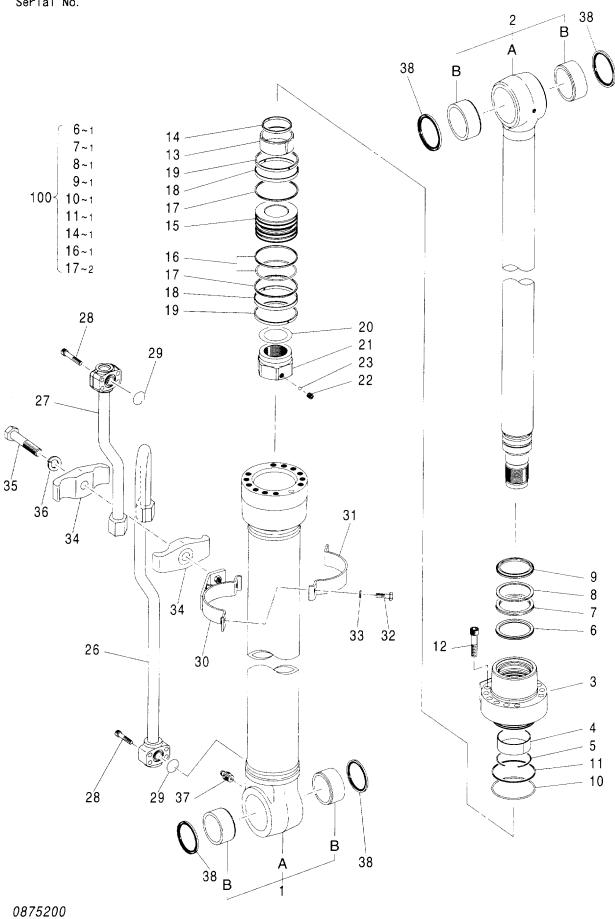

#### 目 次 CONTENTS

| 部品番号<br>PART NO.                        | コード<br>CODE        | 部 品 名               | PART NAME                  | 適用号機<br>SERIAL NO.                      | 頁<br>PAGE |
|-----------------------------------------|--------------------|---------------------|----------------------------|-----------------------------------------|-----------|
| ポンプ                                     |                    |                     | PUMP                       |                                         |           |
| 4460659                                 | 0878100            | ポンプ: ピストン           | PUMP; PISTON               |                                         | 001       |
| 4612660                                 | 0878200            | ・ボックス;ギヤ            | ·BOX;GEAR                  |                                         | 003       |
| 4612658                                 | 0878300            | ・レギュレータ(フロント)       | ·REGULATOR (FRONT)         |                                         | 005       |
| 4612659                                 | 0878400            | ・レギュレータ(リヤ)         | ·REGULATOR (REAR)          |                                         | 007       |
| 4181700                                 | 4181700A           | ポンプ:ギヤ              | PUMP:GEAR                  |                                         | 009       |
| モータ;オイ                                  | ル                  |                     | MOTOR;OIL                  |                                         |           |
| 4448202                                 | 0814400            | モータ;オイル(旋回)         | MOTOR:OIL (SWING)          |                                         | 011       |
| 4458181                                 | 0898800            | モータ:オイル(走行)         | MOTOR:OIL (TRAVEL)         |                                         | 013       |
| 4614460                                 | 0901900            | ・バルブ: ブレーキ          | · VALVE ; BRAKE            |                                         | 015       |
| バルブ                                     |                    |                     | VALVE                      |                                         |           |
| 9219042                                 |                    | バルブ:コントロール          | VALVE; CONTROL             |                                         |           |
| ++++++                                  | 9219042 <b>A</b> 1 | ・バルブ;コントロール(1/8)    | ·VALVE:CONTROL (1/8)       |                                         | 017       |
| ++++++                                  | 9219042 <b>A</b> 2 | ・バルブ;コントロール(2/8)    | ·VALVE:CONTROL (2/8)       |                                         | 019       |
| +++++                                   | 9219042A3          | ・バルブ:コントロール(3/8)    | ·VALVE:CONTROL (3/8)       |                                         | 021       |
| +++++                                   | 9219042 <b>A</b> 4 | ・バルブ:コントロール(4/8)    | ·VALVE;CONTROL (4/8)       |                                         | 023       |
| ++++++                                  | 9219042 <b>A</b> 5 | ・バルブ:コントロール(5/8)    | ·VALVE;CONTROL (5/8)       |                                         | 025       |
| ++++++                                  | 9219042A6          | ・バルブ:コントロール(6/8)    | ·VALVE;CONTROL (6/8)       |                                         | 027       |
| ++++++                                  | 9219042 <b>A</b> 7 | ・バルブ:コントロール(7/8)    | -VALVE:CONTROL (7/8)       |                                         | 029       |
| ++++++                                  | 9219042 <b>A</b> 8 | ・バルブ:コントロール (8/8)   | -VALVE:CONTROL (8/8)       |                                         | 031       |
| 4467405                                 | 0878600            | バルブ:コントロール          | VALVE; CONTROL             |                                         | 033       |
| 4603261                                 | 0878700            | バルブ:コントロール          | VALVE; CONTROL             |                                         | 035       |
| 4476331                                 | 0870000            | バルブ:パイロット(フロント, 旋回) | VALVE:PILOT (FRONT & SWING | ;)                                      | 037       |
| 4465183                                 | 0870100            | バルブ;パイロット           | VALVE:PILOT                |                                         | 039       |
| 4483993                                 | 0870200            | バルブ:パイロット           | VALVE; PILOT               |                                         | 041       |
| 9223056                                 | 9223056            | バルブ:ソレノイド           | VALVE; SOLENO I D          |                                         | 043       |
| 9223057                                 | 9223057            | パルブ:ソレノイド           | VALVE:SOLENOID             | ••••••••••••••••••••••••••••••••••••••• | 045       |
| 4464292                                 | 0903300            | バルブ:ソレノイド           | VALVE: SOLENOID            | •••••                                   | 047       |
| 4463199                                 | 0870400            | バルブ:ソレノイド           | VALVE:SOLENOID             |                                         | 049       |
| 4462737                                 | 0870500            | バルブ:ソレノイド           | VALVE:SOLENOID             | ······                                  | 051       |
| 4261289                                 | 0486300A           | バルブ;ソレノイド           | VALVE: SOLENOID            |                                         | 053       |
| 4467200                                 | 0870600            | バルブ:リリーフ            | VALVE; RELIEF              |                                         | 055       |
| *************************************** |                    |                     |                            |                                         |           |

| 部品番号<br>PART NO. | コード<br>CODE        | 部品名                                    | PART NAME                                   | 適用号機<br>SERIAL NO.             | 頁<br>PAGE |
|------------------|--------------------|----------------------------------------|---------------------------------------------|--------------------------------|-----------|
| 4468336          |                    | バルブ; シャトル                              | VALVE; SHUTTLE                              |                                |           |
| ++++++           | 0826600A1          | ・バルブ;シャトル(1/5)                         | ·VALVE:SHUTTLE (1/5)                        |                                | 057       |
| ++++++           | 0826600A2          | ・バルブ:シャトル(2/5)                         | ·VALVE:SHUTTLE (2/5)                        |                                | 059       |
| ++++++           | 0826600 <b>A</b> 3 | ・バルブ;シャトル(3/5)                         | ·VALVE:SHUTTLE (3/5)                        |                                | 061       |
| ++++++           | 0826600A4          | ・バルブ:シャトル(4/5)                         | •VALVE:SHUTTLE (4/5)                        |                                | 063       |
| ++++++           | 0826600A5          | ・バルブ:シャトル(5/5)                         | ·VALVE:SHUTTLE (5/5)                        |                                | 065       |
| 4470134          | 0879800            | バルブ:シャトル                               | VALVE; SHUTTLE                              |                                | 067       |
| 4330230          | 0871700            | バルブ:シャトル                               | VALVE: SHUTTLE                              |                                | 069       |
| 4454840          | 0903400            | バルブ:フロウコントロール                          | VALVE; FC                                   |                                | 071       |
| 4407253          | 0794200            | パルブ:ロック                                | VALVE; LOCK                                 |                                | 073       |
| 4463004          | 0879900            | バルブ:ステアリング                             | VALVE; STEERING                             |                                | 075       |
| 4462949          | 0898700            | バルブ;ブレーキ                               | VALVE; BRAKE                                |                                | 077       |
| 4465009          | 0870300            | バルブ                                    | VALVE                                       |                                | 079       |
| シリンダ             |                    |                                        | CYLINDER                                    |                                |           |
| 4465563          | 0867600            | シリンダ:ブーム(右)[モノプーム]                     | CYL.; BOOM (R) [MONO BOOM]                  |                                | 081       |
| 4603019          | 0867700            | シリンダ: ブーム(右)<br>[ホールディングバルブ付][モノプーム]   | CYŁ.;BOOM (R)<br>[WITH HOLDING VALVE] [MON  | 10 BOOM]                       | 083       |
| 4487492          | 0866700            | ・バルブ:ホールディング(右)<br>[プーム][モノプーム]        | -VALVE:HOLDING (R)<br>[BOOM] [MONO BOOM]    |                                | 085       |
| 4465564          | 0867800            | シリンダ;ブーム(左)[モノプーム]                     | CYL.;BOOM (L) [MONO BOOM]                   |                                | 087       |
| 4603020          | 0874800            | シリンダ: ブーム(左)<br>[ホールディングバルブ付] [モノブーム]  | CYL.;BOOM (L)<br>[WITH HOLDING VALVE] [MON  | O BOOM]                        | 089       |
| 4487493          | 0899300            | ・バルブ:ホールディング(左)<br>[プーム] [モノプーム]       | -VALVE:HOLDING (L)<br>[BOOM] [MONO BOOM]    |                                | 091       |
| 4448533          | 0829300            | シリンダ:アーム (モノプーム)                       | CYL.; ARM (MONO BOOM)                       |                                | 093       |
| 4606653          | 0874900            | シリンダ:アーム<br>(ホールディングバルブ付) [モノブーム]      | CYL.;ARM<br>(WITH HOLDING VALVE) [MON       | O BOOM]                        | 095       |
| 4606658          | 0899400            | ・バルブ:ホールディング<br>(7-ム)[モノプーム]           | ·VALVE:HOLDING<br>(ARM) [MONO BOOM]         |                                | 097       |
| 4448534          | 0829500            | シリンダ:バケット                              | CYL. ; BUCKET                               |                                | 099       |
| 4465565          | 0875000            | シリンダ:ブーム(右) [2P-ブーム]                   | CYL.;B00M (R) [2P-B00M]                     |                                | 101       |
| 4485733          | 0875100            | シリンダ: ブーム(右)<br>[ホールディングパルブ付][2Pーブーム]  | CYL.:BOOM (R)<br>[WITH HOLDING VALVE] [2P-  | B00 <b>m</b> ]                 | 103       |
| 4437717          | 0899500            | ・バルブ:ホールディング(右)<br>[プーム] [2Pープーム]      | ·VALVE:HOLDING (R)<br>[BOOM] [2P-BOOM]      |                                | 105       |
| 4465566          | 0875200            | シリンダ;ブーム(左)[2P-ブーム]                    | CYL.:B00M (L) [2P-B00M]                     |                                | 107       |
| 4485734          | 0875300            | シリンダ: ブーム(左)<br>[ホールディングバルブ付] [2Pーブーム] | CYL.:BOOM (L)<br>[WITH HOLDING VALVE] [2P-I | B00M]                          | 109       |
| 4437716          | 0899600            | ・バルブ:ホールディング(左)<br>[ブーム][2Pーブーム]       | ·VALVE:HOLDING (L)<br>[BOOM] [2P-BOOM]      |                                | 111       |
|                  |                    |                                        |                                             | ****************************** |           |