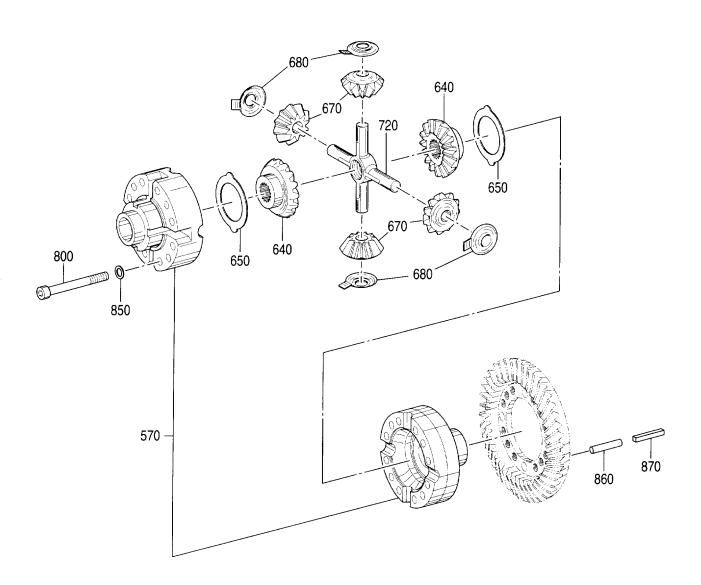

#### 目 次 CONTENTS

| 部品番号<br>PART NO.                        | コード<br>CODE        | 部 品 名               | PART NAME                  | 適用号機<br>SERIAL NO.                      | 頁<br>PAGE |
|-----------------------------------------|--------------------|---------------------|----------------------------|-----------------------------------------|-----------|
| ポンプ                                     |                    |                     | PUMP                       |                                         |           |
| 4460659                                 | 0878100            | ポンプ: ピストン           | PUMP; PISTON               |                                         | 001       |
| 4612660                                 | 0878200            | ・ボックス;ギヤ            | ·BOX;GEAR                  |                                         | 003       |
| 4612658                                 | 0878300            | ・レギュレータ(フロント)       | ·REGULATOR (FRONT)         |                                         | 005       |
| 4612659                                 | 0878400            | ・レギュレータ(リヤ)         | ·REGULATOR (REAR)          |                                         | 007       |
| 4181700                                 | 4181700A           | ポンプ:ギヤ              | PUMP:GEAR                  |                                         | 009       |
| モータ;オイ                                  | ル                  |                     | MOTOR;OIL                  |                                         |           |
| 4448202                                 | 0814400            | モータ;オイル(旋回)         | MOTOR:OIL (SWING)          |                                         | 011       |
| 4458181                                 | 0898800            | モータ:オイル(走行)         | MOTOR:OIL (TRAVEL)         |                                         | 013       |
| 4614460                                 | 0901900            | ・バルブ: ブレーキ          | · VALVE ; BRAKE            |                                         | 015       |
| バルブ                                     |                    |                     | VALVE                      |                                         |           |
| 9219042                                 |                    | バルブ:コントロール          | VALVE; CONTROL             |                                         |           |
| ++++++                                  | 9219042 <b>A</b> 1 | ・バルブ;コントロール(1/8)    | ·VALVE:CONTROL (1/8)       |                                         | 017       |
| ++++++                                  | 9219042 <b>A</b> 2 | ・バルブ;コントロール(2/8)    | ·VALVE:CONTROL (2/8)       |                                         | 019       |
| +++++                                   | 9219042A3          | ・バルブ:コントロール(3/8)    | ·VALVE:CONTROL (3/8)       |                                         | 021       |
| +++++                                   | 9219042 <b>A</b> 4 | ・バルブ:コントロール(4/8)    | ·VALVE;CONTROL (4/8)       |                                         | 023       |
| ++++++                                  | 9219042 <b>A</b> 5 | ・バルブ:コントロール(5/8)    | ·VALVE;CONTROL (5/8)       |                                         | 025       |
| ++++++                                  | 9219042A6          | ・バルブ:コントロール(6/8)    | ·VALVE;CONTROL (6/8)       |                                         | 027       |
| ++++++                                  | 9219042 <b>A</b> 7 | ・バルブ:コントロール(7/8)    | -VALVE:CONTROL (7/8)       |                                         | 029       |
| ++++++                                  | 9219042 <b>A</b> 8 | ・バルブ:コントロール (8/8)   | -VALVE:CONTROL (8/8)       |                                         | 031       |
| 4467405                                 | 0878600            | バルブ:コントロール          | VALVE; CONTROL             |                                         | 033       |
| 4603261                                 | 0878700            | バルブ:コントロール          | VALVE; CONTROL             |                                         | 035       |
| 4476331                                 | 0870000            | バルブ:パイロット(フロント, 旋回) | VALVE:PILOT (FRONT & SWING | ;)                                      | 037       |
| 4465183                                 | 0870100            | バルブ;パイロット           | VALVE:PILOT                |                                         | 039       |
| 4483993                                 | 0870200            | バルブ:パイロット           | VALVE; PILOT               |                                         | 041       |
| 9223056                                 | 9223056            | バルブ:ソレノイド           | VALVE; SOLENO I D          |                                         | 043       |
| 9223057                                 | 9223057            | パルブ:ソレノイド           | VALVE:SOLENOID             | ••••••••••••••••••••••••••••••••••••••• | 045       |
| 4464292                                 | 0903300            | バルブ:ソレノイド           | VALVE: SOLENOID            | •••••                                   | 047       |
| 4463199                                 | 0870400            | バルブ:ソレノイド           | VALVE:SOLENOID             |                                         | 049       |
| 4462737                                 | 0870500            | バルブ:ソレノイド           | VALVE:SOLENOID             | ······                                  | 051       |
| 4261289                                 | 0486300A           | バルブ;ソレノイド           | VALVE: SOLENOID            |                                         | 053       |
| 4467200                                 | 0870600            | バルブ:リリーフ            | VALVE; RELIEF              |                                         | 055       |
| *************************************** |                    |                     |                            |                                         |           |