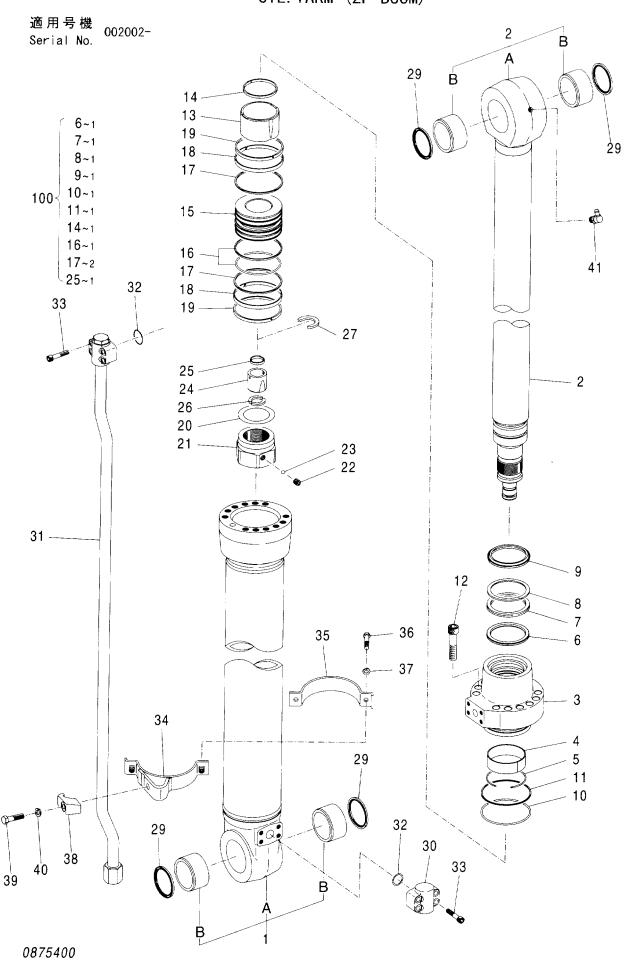

| 部品番号<br>PART NO. | コード<br>CODE        | 部品名                                    | PART NAME                                   | 適用号機<br>SERIAL NO.             | 頁<br>PAGE |
|------------------|--------------------|----------------------------------------|---------------------------------------------|--------------------------------|-----------|
| 4468336          |                    | バルブ; シャトル                              | VALVE; SHUTTLE                              |                                |           |
| ++++++           | 0826600A1          | ・バルブ;シャトル(1/5)                         | ·VALVE:SHUTTLE (1/5)                        |                                | 057       |
| ++++++           | 0826600A2          | ・バルブ:シャトル(2/5)                         | ·VALVE:SHUTTLE (2/5)                        |                                | 059       |
| ++++++           | 0826600 <b>A</b> 3 | ・バルブ;シャトル(3/5)                         | ·VALVE:SHUTTLE (3/5)                        |                                | 061       |
| ++++++           | 0826600A4          | ・バルブ:シャトル(4/5)                         | •VALVE:SHUTTLE (4/5)                        |                                | 063       |
| ++++++           | 0826600A5          | ・バルブ:シャトル(5/5)                         | ·VALVE:SHUTTLE (5/5)                        |                                | 065       |
| 4470134          | 0879800            | バルブ:シャトル                               | VALVE; SHUTTLE                              |                                | 067       |
| 4330230          | 0871700            | バルブ:シャトル                               | VALVE: SHUTTLE                              |                                | 069       |
| 4454840          | 0903400            | バルブ:フロウコントロール                          | VALVE; FC                                   |                                | 071       |
| 4407253          | 0794200            | パルブ:ロック                                | VALVE; LOCK                                 |                                | 073       |
| 4463004          | 0879900            | バルブ:ステアリング                             | VALVE; STEERING                             |                                | 075       |
| 4462949          | 0898700            | バルブ;ブレーキ                               | VALVE; BRAKE                                |                                | 077       |
| 4465009          | 0870300            | バルブ                                    | VALVE                                       |                                | 079       |
| シリンダ             |                    |                                        | CYLINDER                                    |                                |           |
| 4465563          | 0867600            | シリンダ:ブーム(右)[モノプーム]                     | CYL.; BOOM (R) [MONO BOOM]                  |                                | 081       |
| 4603019          | 0867700            | シリンダ: ブーム(右)<br>[ホールディングバルブ付][モノプーム]   | CYŁ.;BOOM (R)<br>[WITH HOLDING VALVE] [MON  | 10 BOOM]                       | 083       |
| 4487492          | 0866700            | ・バルブ:ホールディング(右)<br>[プーム][モノプーム]        | -VALVE:HOLDING (R)<br>[BOOM] [MONO BOOM]    |                                | 085       |
| 4465564          | 0867800            | シリンダ;ブーム(左)[モノプーム]                     | CYL.;BOOM (L) [MONO BOOM]                   |                                | 087       |
| 4603020          | 0874800            | シリンダ: ブーム(左)<br>[ホールディングバルブ付] [モノブーム]  | CYL.;BOOM (L)<br>[WITH HOLDING VALVE] [MON  | O BOOM]                        | 089       |
| 4487493          | 0899300            | ・バルブ:ホールディング(左)<br>[プーム] [モノプーム]       | -VALVE:HOLDING (L)<br>[BOOM] [MONO BOOM]    |                                | 091       |
| 4448533          | 0829300            | シリンダ:アーム (モノプーム)                       | CYL.; ARM (MONO BOOM)                       |                                | 093       |
| 4606653          | 0874900            | シリンダ:アーム<br>(ホールディングバルブ付) [モノブーム]      | CYL.;ARM<br>(WITH HOLDING VALVE) [MON       | O BOOM]                        | 095       |
| 4606658          | 0899400            | ・バルブ:ホールディング<br>(7-ム)[モノプーム]           | ·VALVE:HOLDING<br>(ARM) [MONO BOOM]         |                                | 097       |
| 4448534          | 0829500            | シリンダ:バケット                              | CYL. ; BUCKET                               |                                | 099       |
| 4465565          | 0875000            | シリンダ:ブーム(右) [2P-ブーム]                   | CYL.;B00M (R) [2P-B00M]                     |                                | 101       |
| 4485733          | 0875100            | シリンダ: ブーム(右)<br>[ホールディングパルブ付][2Pーブーム]  | CYL.:BOOM (R)<br>[WITH HOLDING VALVE] [2P-  | B00 <b>m</b> ]                 | 103       |
| 4437717          | 0899500            | ・バルブ:ホールディング(右)<br>[プーム] [2Pープーム]      | ·VALVE:HOLDING (R)<br>[BOOM] [2P-BOOM]      |                                | 105       |
| 4465566          | 0875200            | シリンダ;ブーム(左)[2P-ブーム]                    | CYL.:B00M (L) [2P-B00M]                     |                                | 107       |
| 4485734          | 0875300            | シリンダ: ブーム(左)<br>[ホールディングバルブ付] [2Pーブーム] | CYL.:BOOM (L)<br>[WITH HOLDING VALVE] [2P-I | B00M]                          | 109       |
| 4437716          | 0899600            | ・バルブ:ホールディング(左)<br>[ブーム][2Pーブーム]       | ·VALVE:HOLDING (L)<br>[BOOM] [2P-BOOM]      |                                | 111       |
|                  |                    |                                        |                                             | ****************************** |           |