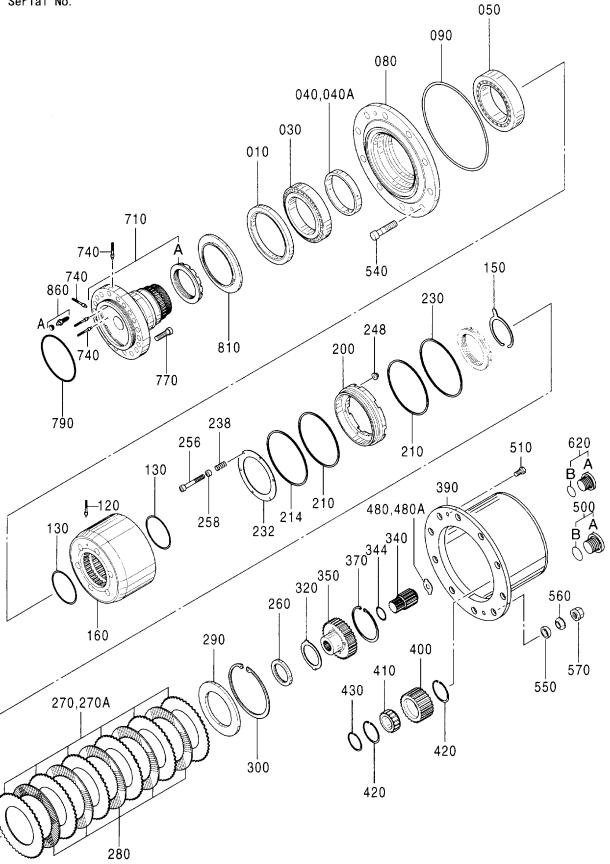

|         |            |      |                       |           |
|      |          |               |      |       |         |            |      |                       |           |
|      |          |               |      |       |         |            |      |                       |           |
|      |          |               |      |       |         |            |      |                       |           |
|      |          |               |      |       |         |            |      |                       |           |
| :    |          |               |      |       |         |            |      |                       |           |
|      |          |               |      |       |         |            |      | ĺ                     |           |

アクスル:リヤ (4/4) AXLE;REAR



#### アクスル;リヤ(4/4) AXLE;REAR

| 符号                                          | 部品番号                                                           | 部品名                                              | コード                     | 数量 サービス                    | 適用号機       | 互 代替部品<br>PART    |
|---------------------------------------------|----------------------------------------------------------------|--------------------------------------------------|-------------------------|----------------------------|------------|-------------------|
| ITEM                                        | PART NO.                                                       | PART NAME                                        | CODE                    | Q' TY S. C                 | SERIAL NO. | 1年   部品番号   数量    |
|