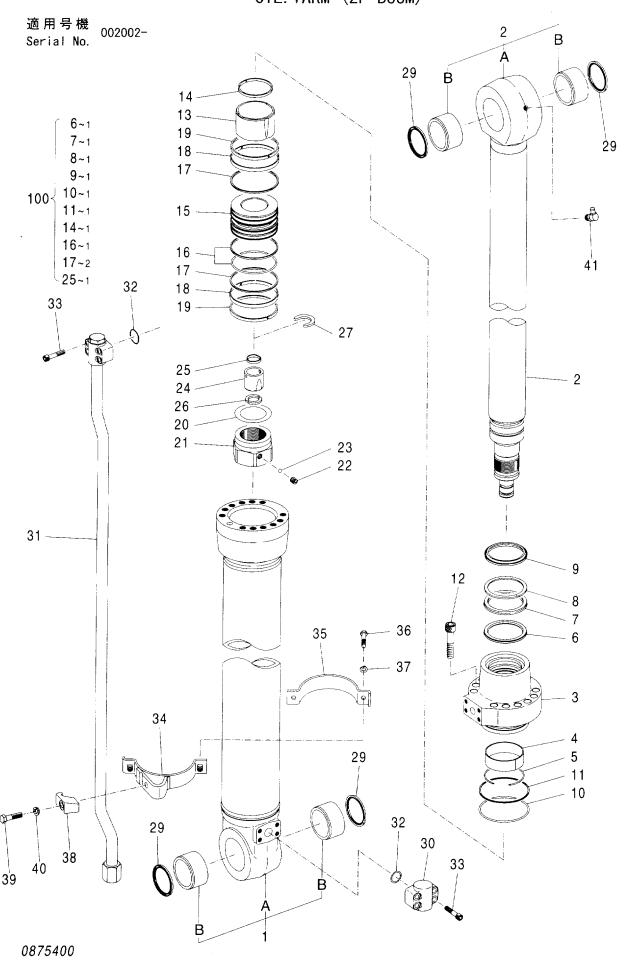

| 部品番号<br>PART NO. | コード<br>CODE        | 部品名                                    | PART NAME                                   | 適用号機<br>SERIAL NO.             | 頁<br>PAGE |
|------------------|--------------------|----------------------------------------|---------------------------------------------|--------------------------------|-----------|
| 4468336          |                    | バルブ; シャトル                              | VALVE; SHUTTLE                              |                                |           |
| ++++++           | 0826600A1          | ・バルブ;シャトル(1/5)                         | ·VALVE:SHUTTLE (1/5)                        |                                | 057       |
| ++++++           | 0826600A2          | ・バルブ:シャトル(2/5)                         | ·VALVE:SHUTTLE (2/5)                        |                                | 059       |
| ++++++           | 0826600 <b>A</b> 3 | ・バルブ;シャトル(3/5)                         | ·VALVE:SHUTTLE (3/5)                        |                                | 061       |
| ++++++           | 0826600A4          | ・バルブ:シャトル(4/5)                         | •VALVE:SHUTTLE (4/5)                        |                                | 063       |
| ++++++           | 0826600A5          | ・バルブ:シャトル(5/5)                         | ·VALVE:SHUTTLE (5/5)                        |                                | 065       |
| 4470134          | 0879800            | バルブ:シャトル                               | VALVE; SHUTTLE                              |                                | 067       |
| 4330230          | 0871700            | バルブ:シャトル                               | VALVE: SHUTTLE                              |                                | 069       |
| 4454840          | 0903400            | バルブ:フロウコントロール                          | VALVE; FC                                   |                                | 071       |
| 4407253          | 0794200            | パルブ:ロック                                | VALVE; LOCK                                 |                                | 073       |
| 4463004          | 0879900            | バルブ:ステアリング                             | VALVE; STEERING                             |                                | 075       |
| 4462949          | 0898700            | バルブ;ブレーキ                               | VALVE; BRAKE                                |                                | 077       |
| 4465009          | 0870300            | バルブ                                    | VALVE                                       |                                | 079       |
| シリンダ             |                    |                                        | CYLINDER                                    |                                |           |
| 4465563          | 0867600            | シリンダ:ブーム(右)[モノプーム]                     | CYL.; BOOM (R) [MONO BOOM]                  |                                | 081       |
| 4603019          | 0867700            | シリンダ: ブーム(右)<br>[ホールディングバルブ付][モノプーム]   | CYŁ.;BOOM (R)<br>[WITH HOLDING VALVE] [MON  | 10 BOOM]                       | 083       |
| 4487492          | 0866700            | ・バルブ:ホールディング(右)<br>[プーム][モノプーム]        | -VALVE:HOLDING (R)<br>[BOOM] [MONO BOOM]    |                                | 085       |
| 4465564          | 0867800            | シリンダ;ブーム(左)[モノプーム]                     | CYL.;BOOM (L) [MONO BOOM]                   |                                | 087       |
| 4603020          | 0874800            | シリンダ: ブーム(左)<br>[ホールディングバルブ付] [モノブーム]  | CYL.;BOOM (L)<br>[WITH HOLDING VALVE] [MON  | O BOOM]                        | 089       |
| 4487493          | 0899300            | ・バルブ:ホールディング(左)<br>[プーム] [モノプーム]       | -VALVE:HOLDING (L)<br>[BOOM] [MONO BOOM]    |                                | 091       |
| 4448533          | 0829300            | シリンダ:アーム (モノプーム)                       | CYL.; ARM (MONO BOOM)                       |                                | 093       |
| 4606653          | 0874900            | シリンダ:アーム<br>(ホールディングバルブ付) [モノブーム]      | CYL.;ARM<br>(WITH HOLDING VALVE) [MON       | O BOOM]                        | 095       |
| 4606658          | 0899400            | ・バルブ:ホールディング<br>(7-ム)[モノプーム]           | ·VALVE:HOLDING<br>(ARM) [MONO BOOM]         |                                | 097       |
| 4448534          | 0829500            | シリンダ:バケット                              | CYL. ; BUCKET                               |                                | 099       |
| 4465565          | 0875000            | シリンダ:ブーム(右) [2P-ブーム]                   | CYL.;B00M (R) [2P-B00M]                     |                                | 101       |
| 4485733          | 0875100            | シリンダ: ブーム(右)<br>[ホールディングパルブ付][2Pーブーム]  | CYL.:BOOM (R)<br>[WITH HOLDING VALVE] [2P-  | B00 <b>m</b> ]                 | 103       |
| 4437717          | 0899500            | ・バルブ:ホールディング(右)<br>[プーム] [2Pープーム]      | ·VALVE:HOLDING (R)<br>[BOOM] [2P-BOOM]      |                                | 105       |
| 4465566          | 0875200            | シリンダ;ブーム(左)[2P-ブーム]                    | CYL.:B00M (L) [2P-B00M]                     |                                | 107       |
| 4485734          | 0875300            | シリンダ: ブーム(左)<br>[ホールディングバルブ付] [2Pーブーム] | CYL.:BOOM (L)<br>[WITH HOLDING VALVE] [2P-I | B00M]                          | 109       |
| 4437716          | 0899600            | ・バルブ:ホールディング(左)<br>[ブーム][2Pーブーム]       | ·VALVE:HOLDING (L)<br>[BOOM] [2P-BOOM]      |                                | 111       |
|                  |                    |                                        |                                             | ****************************** |           |