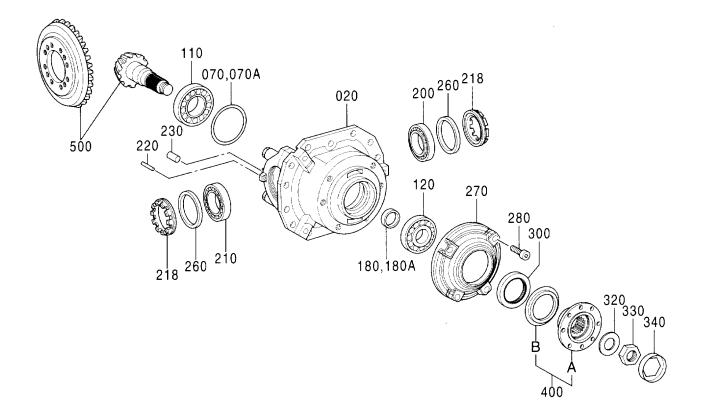

0880030     | ··RING                 |                       | 1       |          |               |     |                  |            |
| 180A         | 0880031     | ··RING                 |                       | 1       |          |               |     |                  |            |
| 180A         | 0880032     | ··RING                 |                       | 1       |          |               |     |                  |            |
| 180A         | 0880033     | ··RING                 |                       | 1       |          |               |     |                  |            |
| 180 <b>A</b> | 0880034     | ··R1NG                 |                       | 1       | !        |               |     |                  |            |

アクスル;リヤ(1/5)[ドラム] AXLE;REAR(1/5)[DRUM]



### アクスル;リヤ(1/5)[ドラム] AXLE;REAR(1/5)[DRUM]

| PART NO.