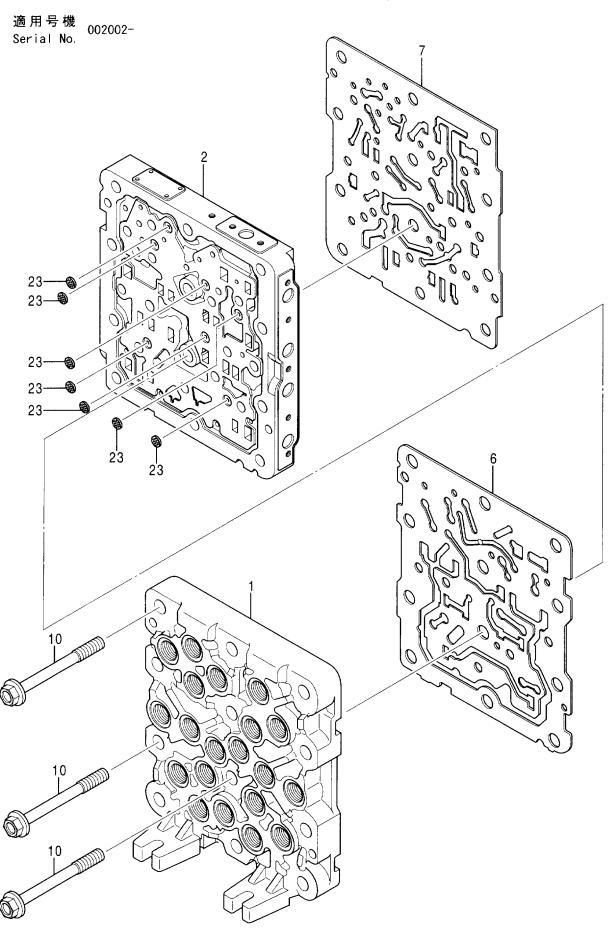

#### 目 次 CONTENTS

| 部品番号<br>PART NO.                        | コード<br>CODE        | 部 品 名               | PART NAME                  | 適用号機<br>SERIAL NO.                      | 頁<br>PAGE |
|-----------------------------------------|--------------------|---------------------|----------------------------|-----------------------------------------|-----------|
| ポンプ                                     |                    |                     | PUMP                       |                                         |           |
| 4460659                                 | 0878100            | ポンプ: ピストン           | PUMP; PISTON               |                                         | 001       |
| 4612660                                 | 0878200            | ・ボックス;ギヤ            | ·BOX;GEAR                  |                                         | 003       |
| 4612658                                 | 0878300            | ・レギュレータ(フロント)       | ·REGULATOR (FRONT)         |                                         | 005       |
| 4612659                                 | 0878400            | ・レギュレータ(リヤ)         | ·REGULATOR (REAR)          |                                         | 007       |
| 4181700                                 | 4181700A           | ポンプ:ギヤ              | PUMP:GEAR                  |                                         | 009       |
| モータ;オイ                                  | ル                  |                     | MOTOR;OIL                  |                                         |           |
| 4448202                                 | 0814400            | モータ;オイル(旋回)         | MOTOR:OIL (SWING)          |                                         | 011       |
| 4458181                                 | 0898800            | モータ:オイル(走行)         | MOTOR:OIL (TRAVEL)         |                                         | 013       |
| 4614460                                 | 0901900            | ・バルブ: ブレーキ          | · VALVE ; BRAKE            |                                         | 015       |
| バルブ                                     |                    |                     | VALVE                      |                                         |           |
| 9219042                                 |                    | バルブ:コントロール          | VALVE; CONTROL             |                                         |           |
| ++++++                                  | 9219042 <b>A</b> 1 | ・バルブ;コントロール(1/8)    | ·VALVE:CONTROL (1/8)       |                                         | 017       |
| ++++++                                  | 9219042 <b>A</b> 2 | ・バルブ;コントロール(2/8)    | ·VALVE:CONTROL (2/8)       |                                         | 019       |
| +++++                                   | 9219042A3          | ・バルブ:コントロール(3/8)    | ·VALVE:CONTROL (3/8)       |                                         | 021       |
| +++++                                   | 9219042 <b>A</b> 4 | ・バルブ:コントロール(4/8)    | ·VALVE;CONTROL (4/8)       |                                         | 023       |
| ++++++                                  | 9219042 <b>A</b> 5 | ・バルブ:コントロール(5/8)    | ·VALVE;CONTROL (5/8)       |                                         | 025       |
| ++++++                                  | 9219042A6          | ・バルブ:コントロール(6/8)    | ·VALVE;CONTROL (6/8)       |                                         | 027       |
| ++++++                                  | 9219042 <b>A</b> 7 | ・バルブ:コントロール(7/8)    | -VALVE:CONTROL (7/8)       |                                         | 029       |
| ++++++                                  | 9219042 <b>A</b> 8 | ・バルブ:コントロール (8/8)   | -VALVE:CONTROL (8/8)       |                                         | 031       |
| 4467405                                 | 0878600            | バルブ:コントロール          | VALVE; CONTROL             |                                         | 033       |
| 4603261                                 | 0878700            | バルブ:コントロール          | VALVE; CONTROL             |                                         | 035       |
| 4476331                                 | 0870000            | バルブ:パイロット(フロント, 旋回) | VALVE:PILOT (FRONT & SWING | ;)                                      | 037       |
| 4465183                                 | 0870100            | バルブ;パイロット           | VALVE:PILOT                |                                         | 039       |
| 4483993                                 | 0870200            | バルブ:パイロット           | VALVE; PILOT               |                                         | 041       |
| 9223056                                 | 9223056            | バルブ:ソレノイド           | VALVE; SOLENO I D          |                                         | 043       |
| 9223057                                 | 9223057            | パルブ:ソレノイド           | VALVE:SOLENOID             | ••••••••••••••••••••••••••••••••••••••• | 045       |
| 4464292                                 | 0903300            | バルブ:ソレノイド           | VALVE: SOLENOID            | •••••                                   | 047       |
| 4463199                                 | 0870400            | バルブ:ソレノイド           | VALVE:SOLENOID             |                                         | 049       |
| 4462737                                 | 0870500            | バルブ:ソレノイド           | VALVE:SOLENOID             | ······                                  | 051       |
| 4261289                                 | 0486300A           | バルブ;ソレノイド           | VALVE: SOLENOID            |                                         | 053       |
| 4467200                                 | 0870600            | バルブ:リリーフ            | VALVE; RELIEF              |                                         | 055       |
| *************************************** |                    |                     |                            |                                         |           |

| 部品番号<br>PART NO. | コード<br>CODE        | 部品名                                    | PART NAME                                   | 適用号機<br>SERIAL NO.             | 頁<br>PAGE |
|------------------|--------------------|----------------------------------------|---------------------------------------------|--------------------------------|-----------|
| 4468336          |                    | バルブ; シャトル                              | VALVE; SHUTTLE                              |                                |           |
| ++++++           | 0826600A1          | ・バルブ;シャトル(1/5)                         | ·VALVE:SHUTTLE (1/5)                        |                                | 057       |
| ++++++           | 0826600A2          | ・バルブ:シャトル(2/5)                         | ·VALVE:SHUTTLE (2/5)                        |                                | 059       |
| ++++++           | 0826600 <b>A</b> 3 | ・バルブ;シャトル(3/5)                         | ·VALVE:SHUTTLE (3/5)                        |                                | 061       |
| ++++++           | 0826600A4          | ・バルブ:シャトル(4/5)                         | •VALVE:SHUTTLE (4/5)                        |                                | 063       |
| ++++++           | 0826600A5          | ・バルブ:シャトル(5/5)                         | ·VALVE:SHUTTLE (5/5)                        |                                | 065       |
| 4470134          | 0879800            | バルブ:シャトル                               | VALVE; SHUTTLE                              |                                | 067       |
| 4330230          | 0871700            | バルブ:シャトル                               | VALVE: SHUTTLE                              |                                | 069       |
| 4454840          | 0903400            | バルブ:フロウコントロール                          | VALVE; FC                                   |                                | 071       |
| 4407253          | 0794200            | パルブ:ロック                                | VALVE; LOCK                                 |                                | 073       |
| 4463004          | 0879900            | バルブ:ステアリング                             | VALVE; STEERING                             |                                | 075       |
| 4462949          | 0898700            | バルブ;ブレーキ                               | VALVE; BRAKE                                |                                | 077       |
| 4465009          | 0870300            | バルブ                                    | VALVE                                       |                                | 079       |
| シリンダ             |                    |                                        | CYLINDER                                    |                                |           |
| 4465563          | 0867600            | シリンダ:ブーム(右)[モノプーム]                     | CYL.; BOOM (R) [MONO BOOM]                  |                                | 081       |
| 4603019          | 0867700            | シリンダ: ブーム(右)<br>[ホールディングバルブ付][モノプーム]   | CYŁ.;BOOM (R)<br>[WITH HOLDING VALVE] [MON  | 10 BOOM]                       | 083       |
| 4487492          | 0866700            | ・バルブ:ホールディング(右)<br>[プーム][モノプーム]        | -VALVE:HOLDING (R)<br>[BOOM] [MONO BOOM]    |                                | 085       |
| 4465564          | 0867800            | シリンダ;ブーム(左)[モノプーム]                     | CYL.;BOOM (L) [MONO BOOM]                   |                                | 087       |
| 4603020          | 0874800            | シリンダ: ブーム(左)<br>[ホールディングバルブ付] [モノブーム]  | CYL.;BOOM (L)<br>[WITH HOLDING VALVE] [MON  | O BOOM]                        | 089       |
| 4487493          | 0899300            | ・バルブ:ホールディング(左)<br>[プーム] [モノプーム]       | -VALVE:HOLDING (L)<br>[BOOM] [MONO BOOM]    |                                | 091       |
| 4448533          | 0829300            | シリンダ:アーム (モノプーム)                       | CYL.; ARM (MONO BOOM)                       |                                | 093       |
| 4606653          | 0874900            | シリンダ:アーム<br>(ホールディングバルブ付) [モノブーム]      | CYL.;ARM<br>(WITH HOLDING VALVE) [MON       | O BOOM]                        | 095       |
| 4606658          | 0899400            | ・バルブ:ホールディング<br>(7-ム)[モノプーム]           | ·VALVE:HOLDING<br>(ARM) [MONO BOOM]         |                                | 097       |
| 4448534          | 0829500            | シリンダ:バケット                              | CYL. ; BUCKET                               |                                | 099       |
| 4465565          | 0875000            | シリンダ:ブーム(右) [2P-ブーム]                   | CYL.;B00M (R) [2P-B00M]                     |                                | 101       |
| 4485733          | 0875100            | シリンダ: ブーム(右)<br>[ホールディングパルブ付][2Pーブーム]  | CYL.:BOOM (R)<br>[WITH HOLDING VALVE] [2P-  | B00 <b>m</b> ]                 | 103       |
| 4437717          | 0899500            | ・バルブ:ホールディング(右)<br>[プーム] [2Pープーム]      | ·VALVE:HOLDING (R)<br>[BOOM] [2P-BOOM]      |                                | 105       |
| 4465566          | 0875200            | シリンダ;ブーム(左)[2P-ブーム]                    | CYL.:B00M (L) [2P-B00M]                     |                                | 107       |
| 4485734          | 0875300            | シリンダ: ブーム(左)<br>[ホールディングバルブ付] [2Pーブーム] | CYL.:BOOM (L)<br>[WITH HOLDING VALVE] [2P-I | B00M]                          | 109       |
| 4437716          | 0899600            | ・バルブ:ホールディング(左)<br>[ブーム][2Pーブーム]       | ·VALVE:HOLDING (L)<br>[BOOM] [2P-BOOM]      |                                | 111       |
|                  |                    |                                        |                                             | ****************************** |           |