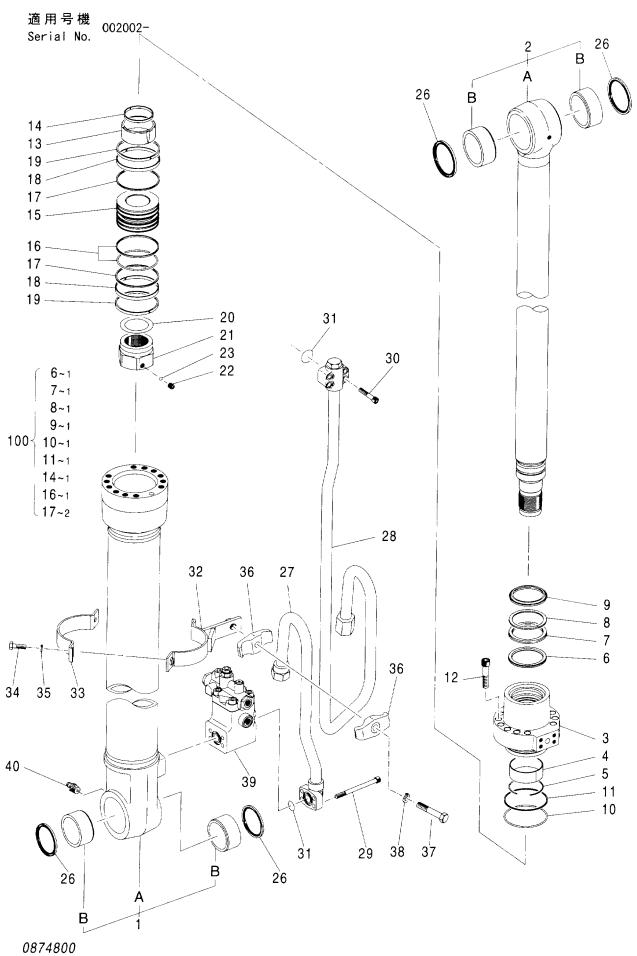

| 部品番号<br>PART NO. | コード<br>CODE        | 部品名                                    | PART NAME                                   | 適用号機<br>SERIAL NO.             | 頁<br>PAGE |
|------------------|--------------------|----------------------------------------|---------------------------------------------|--------------------------------|-----------|
| 4468336          |                    | バルブ; シャトル                              | VALVE; SHUTTLE                              |                                |           |
| ++++++           | 0826600A1          | ・バルブ;シャトル(1/5)                         | ·VALVE:SHUTTLE (1/5)                        |                                | 057       |
| ++++++           | 0826600A2          | ・バルブ:シャトル(2/5)                         | ·VALVE:SHUTTLE (2/5)                        |                                | 059       |
| ++++++           | 0826600 <b>A</b> 3 | ・バルブ;シャトル(3/5)                         | ·VALVE:SHUTTLE (3/5)                        |                                | 061       |
| ++++++           | 0826600A4          | ・バルブ:シャトル(4/5)                         | •VALVE:SHUTTLE (4/5)                        |                                | 063       |
| ++++++           | 0826600A5          | ・バルブ:シャトル(5/5)                         | ·VALVE:SHUTTLE (5/5)                        |                                | 065       |
| 4470134          | 0879800            | バルブ:シャトル                               | VALVE; SHUTTLE                              |                                | 067       |
| 4330230          | 0871700            | バルブ:シャトル                               | VALVE: SHUTTLE                              |                                | 069       |
| 4454840          | 0903400            | バルブ:フロウコントロール                          | VALVE; FC                                   |                                | 071       |
| 4407253          | 0794200            | パルブ:ロック                                | VALVE; LOCK                                 |                                | 073       |
| 4463004          | 0879900            | バルブ:ステアリング                             | VALVE; STEERING                             |                                | 075       |
| 4462949          | 0898700            | バルブ;ブレーキ                               | VALVE; BRAKE                                |                                | 077       |
| 4465009          | 0870300            | バルブ                                    | VALVE                                       |                                | 079       |
| シリンダ             |                    |                                        | CYLINDER                                    |                                |           |
| 4465563          | 0867600            | シリンダ:ブーム(右)[モノプーム]                     | CYL.; BOOM (R) [MONO BOOM]                  |                                | 081       |
| 4603019          | 0867700            | シリンダ: ブーム(右)<br>[ホールディングバルブ付][モノプーム]   | CYŁ.;BOOM (R)<br>[WITH HOLDING VALVE] [MON  | 10 BOOM]                       | 083       |
| 4487492          | 0866700            | ・バルブ:ホールディング(右)<br>[プーム][モノプーム]        | -VALVE:HOLDING (R)<br>[BOOM] [MONO BOOM]    |                                | 085       |
| 4465564          | 0867800            | シリンダ;ブーム(左)[モノプーム]                     | CYL.;BOOM (L) [MONO BOOM]                   |                                | 087       |
| 4603020          | 0874800            | シリンダ: ブーム(左)<br>[ホールディングバルブ付] [モノブーム]  | CYL.;BOOM (L)<br>[WITH HOLDING VALVE] [MON  | O BOOM]                        | 089       |
| 4487493          | 0899300            | ・バルブ:ホールディング(左)<br>[プーム] [モノプーム]       | -VALVE:HOLDING (L)<br>[BOOM] [MONO BOOM]    |                                | 091       |
| 4448533          | 0829300            | シリンダ:アーム (モノプーム)                       | CYL.; ARM (MONO BOOM)                       |                                | 093       |
| 4606653          | 0874900            | シリンダ:アーム<br>(ホールディングバルブ付) [モノブーム]      | CYL.;ARM<br>(WITH HOLDING VALVE) [MON       | O BOOM]                        | 095       |
| 4606658          | 0899400            | ・バルブ:ホールディング<br>(7-ム)[モノプーム]           | ·VALVE:HOLDING<br>(ARM) [MONO BOOM]         |                                | 097       |
| 4448534          | 0829500            | シリンダ:バケット                              | CYL. ; BUCKET                               |                                | 099       |
| 4465565          | 0875000            | シリンダ:ブーム(右) [2P-ブーム]                   | CYL.;B00M (R) [2P-B00M]                     |                                | 101       |
| 4485733          | 0875100            | シリンダ: ブーム(右)<br>[ホールディングパルブ付][2Pーブーム]  | CYL.:BOOM (R)<br>[WITH HOLDING VALVE] [2P-  | B00 <b>m</b> ]                 | 103       |
| 4437717          | 0899500            | ・バルブ:ホールディング(右)<br>[プーム] [2Pープーム]      | ·VALVE:HOLDING (R)<br>[BOOM] [2P-BOOM]      |                                | 105       |
| 4465566          | 0875200            | シリンダ;ブーム(左)[2P-ブーム]                    | CYL.:B00M (L) [2P-B00M]                     |                                | 107       |
| 4485734          | 0875300            | シリンダ: ブーム(左)<br>[ホールディングバルブ付] [2Pーブーム] | CYL.:BOOM (L)<br>[WITH HOLDING VALVE] [2P-I | B00M]                          | 109       |
| 4437716          | 0899600            | ・バルブ:ホールディング(左)<br>[ブーム][2Pーブーム]       | ·VALVE:HOLDING (L)<br>[BOOM] [2P-BOOM]      |                                | 111       |
|                  |                    |                                        |                                             | ****************************** |           |