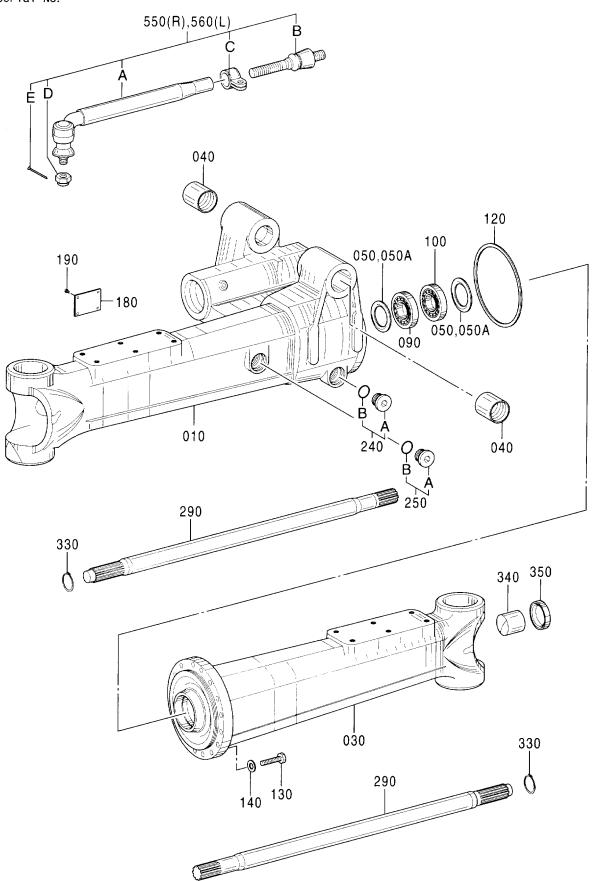

#### 目 次 CONTENTS

| 部品番号<br>PART NO.                        | コード<br>CODE        | 部 品 名               | PART NAME                  | 適用号機<br>SERIAL NO.                      | 頁<br>PAGE |
|-----------------------------------------|--------------------|---------------------|----------------------------|-----------------------------------------|-----------|
| ポンプ                                     |                    |                     | PUMP                       |                                         |           |
| 4460659                                 | 0878100            | ポンプ: ピストン           | PUMP; PISTON               |                                         | 001       |
| 4612660                                 | 0878200            | ・ボックス;ギヤ            | ·BOX;GEAR                  |                                         | 003       |
| 4612658                                 | 0878300            | ・レギュレータ(フロント)       | ·REGULATOR (FRONT)         |                                         | 005       |
| 4612659                                 | 0878400            | ・レギュレータ(リヤ)         | ·REGULATOR (REAR)          |                                         | 007       |
| 4181700                                 | 4181700A           | ポンプ:ギヤ              | PUMP:GEAR                  |                                         | 009       |
| モータ;オイ                                  | ル                  |                     | MOTOR;OIL                  |                                         |           |
| 4448202                                 | 0814400            | モータ;オイル(旋回)         | MOTOR:OIL (SWING)          |                                         | 011       |
| 4458181                                 | 0898800            | モータ:オイル(走行)         | MOTOR:OIL (TRAVEL)         |                                         | 013       |
| 4614460                                 | 0901900            | ・バルブ: ブレーキ          | · VALVE ; BRAKE            |                                         | 015       |
| バルブ                                     |                    |                     | VALVE                      |                                         |           |
| 9219042                                 |                    | バルブ:コントロール          | VALVE; CONTROL             |                                         |           |
| ++++++                                  | 9219042 <b>A</b> 1 | ・バルブ;コントロール(1/8)    | ·VALVE:CONTROL (1/8)       |                                         | 017       |
| ++++++                                  | 9219042 <b>A</b> 2 | ・バルブ;コントロール(2/8)    | ·VALVE:CONTROL (2/8)       |                                         | 019       |
| +++++                                   | 9219042A3          | ・バルブ:コントロール(3/8)    | ·VALVE:CONTROL (3/8)       |                                         | 021       |
| +++++                                   | 9219042 <b>A</b> 4 | ・バルブ:コントロール(4/8)    | ·VALVE;CONTROL (4/8)       |                                         | 023       |
| ++++++                                  | 9219042 <b>A</b> 5 | ・バルブ:コントロール(5/8)    | ·VALVE;CONTROL (5/8)       |                                         | 025       |
| ++++++                                  | 9219042A6          | ・バルブ:コントロール(6/8)    | ·VALVE;CONTROL (6/8)       |                                         | 027       |
| ++++++                                  | 9219042 <b>A</b> 7 | ・バルブ:コントロール(7/8)    | -VALVE:CONTROL (7/8)       |                                         | 029       |
| ++++++                                  | 9219042 <b>A</b> 8 | ・バルブ:コントロール (8/8)   | -VALVE:CONTROL (8/8)       |                                         | 031       |
| 4467405                                 | 0878600            | バルブ:コントロール          | VALVE; CONTROL             |                                         | 033       |
| 4603261                                 | 0878700            | バルブ:コントロール          | VALVE; CONTROL             |                                         | 035       |
| 4476331                                 | 0870000            | バルブ:パイロット(フロント, 旋回) | VALVE:PILOT (FRONT & SWING | ;)                                      | 037       |
| 4465183                                 | 0870100            | バルブ;パイロット           | VALVE:PILOT                |                                         | 039       |
| 4483993                                 | 0870200            | バルブ:パイロット           | VALVE; PILOT               |                                         | 041       |
| 9223056                                 | 9223056            | バルブ:ソレノイド           | VALVE; SOLENO I D          |                                         | 043       |
| 9223057                                 | 9223057            | パルブ:ソレノイド           | VALVE:SOLENOID             | ••••••••••••••••••••••••••••••••••••••• | 045       |
| 4464292                                 | 0903300            | バルブ:ソレノイド           | VALVE: SOLENOID            | •••••                                   | 047       |
| 4463199                                 | 0870400            | バルブ:ソレノイド           | VALVE:SOLENOID             |                                         | 049       |
| 4462737                                 | 0870500            | バルブ:ソレノイド           | VALVE:SOLENOID             | ······                                  | 051       |
| 4261289                                 | 0486300A           | バルブ;ソレノイド           | VALVE: SOLENOID            |                                         | 053       |
| 4467200                                 | 0870600            | バルブ:リリーフ            | VALVE; RELIEF              |                                         | 055       |
| *************************************** |                    |                     |                            |                                         |           |

| 部品番号<br>PART NO. | コード<br>CODE        | 部品名                                    | PART NAME                                   | 適用号機<br>SERIAL NO.             | 頁<br>PAGE |
|------------------|--------------------|----------------------------------------|---------------------------------------------|--------------------------------|-----------|
| 4468336          |                    | バルブ; シャトル                              | VALVE; SHUTTLE                              |                                |           |
| ++++++           | 0826600A1          | ・バルブ;シャトル(1/5)                         | ·VALVE:SHUTTLE (1/5)                        |                                | 057       |
| ++++++           | 0826600A2          | ・バルブ:シャトル(2/5)                         | ·VALVE:SHUTTLE (2/5)                        |                                | 059       |
| ++++++           | 0826600 <b>A</b> 3 | ・バルブ;シャトル(3/5)                         | ·VALVE:SHUTTLE (3/5)                        |                                | 061       |
| ++++++           | 0826600A4          | ・バルブ:シャトル(4/5)                         | •VALVE:SHUTTLE (4/5)                        |                                | 063       |
| ++++++           | 0826600A5          | ・バルブ:シャトル(5/5)                         | ·VALVE:SHUTTLE (5/5)                        |                                | 065       |
| 4470134          | 0879800            | バルブ:シャトル                               | VALVE; SHUTTLE                              |                                | 067       |
| 4330230          | 0871700            | バルブ:シャトル                               | VALVE: SHUTTLE                              |                                | 069       |
| 4454840          | 0903400            | バルブ:フロウコントロール                          | VALVE; FC                                   |                                | 071       |
| 4407253          | 0794200            | パルブ:ロック                                | VALVE; LOCK                                 |                                | 073       |
| 4463004          | 0879900            | バルブ:ステアリング                             | VALVE; STEERING                             |                                | 075       |
| 4462949          | 0898700            | バルブ;ブレーキ                               | VALVE; BRAKE                                |                                | 077       |
| 4465009          | 0870300            | バルブ                                    | VALVE                                       |                                | 079       |
| シリンダ             |                    |                                        | CYLINDER                                    |                                |           |
| 4465563          | 0867600            | シリンダ:ブーム(右)[モノプーム]                     | CYL.; BOOM (R) [MONO BOOM]                  |                                | 081       |
| 4603019          | 0867700            | シリンダ: ブーム(右)<br>[ホールディングバルブ付][モノプーム]   | CYŁ.;BOOM (R)<br>[WITH HOLDING VALVE] [MON  | 10 BOOM]                       | 083       |
| 4487492          | 0866700            | ・バルブ:ホールディング(右)<br>[プーム][モノプーム]        | -VALVE:HOLDING (R)<br>[BOOM] [MONO BOOM]    |                                | 085       |
| 4465564          | 0867800            | シリンダ;ブーム(左)[モノプーム]                     | CYL.;BOOM (L) [MONO BOOM]                   |                                | 087       |
| 4603020          | 0874800            | シリンダ: ブーム(左)<br>[ホールディングバルブ付] [モノブーム]  | CYL.;BOOM (L)<br>[WITH HOLDING VALVE] [MON  | O BOOM]                        | 089       |
| 4487493          | 0899300            | ・バルブ:ホールディング(左)<br>[プーム] [モノプーム]       | -VALVE:HOLDING (L)<br>[BOOM] [MONO BOOM]    |                                | 091       |
| 4448533          | 0829300            | シリンダ:アーム (モノプーム)                       | CYL.; ARM (MONO BOOM)                       |                                | 093       |
| 4606653          | 0874900            | シリンダ:アーム<br>(ホールディングバルブ付) [モノブーム]      | CYL.;ARM<br>(WITH HOLDING VALVE) [MON       | O BOOM]                        | 095       |
| 4606658          | 0899400            | ・バルブ:ホールディング<br>(7-ム)[モノプーム]           | ·VALVE:HOLDING<br>(ARM) [MONO BOOM]         |                                | 097       |
| 4448534          | 0829500            | シリンダ:バケット                              | CYL. ; BUCKET                               |                                | 099       |
| 4465565          | 0875000            | シリンダ:ブーム(右) [2P-ブーム]                   | CYL.;B00M (R) [2P-B00M]                     |                                | 101       |
| 4485733          | 0875100            | シリンダ: ブーム(右)<br>[ホールディングパルブ付][2Pーブーム]  | CYL.:BOOM (R)<br>[WITH HOLDING VALVE] [2P-  | B00 <b>m</b> ]                 | 103       |
| 4437717          | 0899500            | ・バルブ:ホールディング(右)<br>[プーム] [2Pープーム]      | ·VALVE:HOLDING (R)<br>[BOOM] [2P-BOOM]      |                                | 105       |
| 4465566          | 0875200            | シリンダ;ブーム(左)[2P-ブーム]                    | CYL.:B00M (L) [2P-B00M]                     |                                | 107       |
| 4485734          | 0875300            | シリンダ: ブーム(左)<br>[ホールディングバルブ付] [2Pーブーム] | CYL.:BOOM (L)<br>[WITH HOLDING VALVE] [2P-I | B00M]                          | 109       |
| 4437716          | 0899600            | ・バルブ:ホールディング(左)<br>[ブーム][2Pーブーム]       | ·VALVE:HOLDING (L)<br>[BOOM] [2P-BOOM]      |                                | 111       |
|                  |                    |                                        |                                             | ****************************** |           |