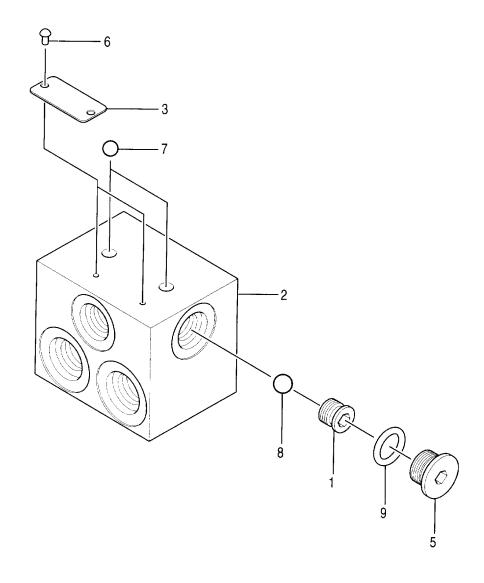

#### 目 次 CONTENTS

| 部品番号<br>PART NO.                        | コード<br>CODE        | 部 品 名               | PART NAME                  | 適用号機<br>SERIAL NO.                      | 頁<br>PAGE |
|-----------------------------------------|--------------------|---------------------|----------------------------|-----------------------------------------|-----------|
| ポンプ                                     |                    |                     | PUMP                       |                                         |           |
| 4460659                                 | 0878100            | ポンプ: ピストン           | PUMP; PISTON               |                                         | 001       |
| 4612660                                 | 0878200            | ・ボックス;ギヤ            | ·BOX;GEAR                  |                                         | 003       |
| 4612658                                 | 0878300            | ・レギュレータ(フロント)       | ·REGULATOR (FRONT)         |                                         | 005       |
| 4612659                                 | 0878400            | ・レギュレータ(リヤ)         | ·REGULATOR (REAR)          |                                         | 007       |
| 4181700                                 | 4181700A           | ポンプ:ギヤ              | PUMP:GEAR                  |                                         | 009       |
| モータ;オイ                                  | ル                  |                     | MOTOR;OIL                  |                                         |           |
| 4448202                                 | 0814400            | モータ;オイル(旋回)         | MOTOR:OIL (SWING)          |                                         | 011       |
| 4458181                                 | 0898800            | モータ:オイル(走行)         | MOTOR:OIL (TRAVEL)         |                                         | 013       |
| 4614460                                 | 0901900            | ・バルブ: ブレーキ          | · VALVE ; BRAKE            |                                         | 015       |
| バルブ                                     |                    |                     | VALVE                      |                                         |           |
| 9219042                                 |                    | バルブ:コントロール          | VALVE; CONTROL             |                                         |           |
| ++++++                                  | 9219042 <b>A</b> 1 | ・バルブ;コントロール(1/8)    | ·VALVE:CONTROL (1/8)       |                                         | 017       |
| ++++++                                  | 9219042 <b>A</b> 2 | ・バルブ;コントロール(2/8)    | ·VALVE:CONTROL (2/8)       |                                         | 019       |
| +++++                                   | 9219042A3          | ・バルブ:コントロール(3/8)    | ·VALVE:CONTROL (3/8)       |                                         | 021       |
| +++++                                   | 9219042 <b>A</b> 4 | ・バルブ:コントロール(4/8)    | ·VALVE;CONTROL (4/8)       |                                         | 023       |
| ++++++                                  | 9219042 <b>A</b> 5 | ・バルブ:コントロール(5/8)    | ·VALVE;CONTROL (5/8)       |                                         | 025       |
| ++++++                                  | 9219042A6          | ・バルブ:コントロール(6/8)    | ·VALVE;CONTROL (6/8)       |                                         | 027       |
| ++++++                                  | 9219042 <b>A</b> 7 | ・バルブ:コントロール(7/8)    | -VALVE:CONTROL (7/8)       |                                         | 029       |
| ++++++                                  | 9219042 <b>A</b> 8 | ・バルブ:コントロール (8/8)   | -VALVE:CONTROL (8/8)       |                                         | 031       |
| 4467405                                 | 0878600            | バルブ:コントロール          | VALVE; CONTROL             |                                         | 033       |
| 4603261                                 | 0878700            | バルブ:コントロール          | VALVE; CONTROL             |                                         | 035       |
| 4476331                                 | 0870000            | バルブ:パイロット(フロント, 旋回) | VALVE:PILOT (FRONT & SWING | ;)                                      | 037       |
| 4465183                                 | 0870100            | バルブ;パイロット           | VALVE:PILOT                |                                         | 039       |
| 4483993                                 | 0870200            | バルブ:パイロット           | VALVE; PILOT               |                                         | 041       |
| 9223056                                 | 9223056            | バルブ:ソレノイド           | VALVE; SOLENO I D          |                                         | 043       |
| 9223057                                 | 9223057            | パルブ:ソレノイド           | VALVE:SOLENOID             | ••••••••••••••••••••••••••••••••••••••• | 045       |
| 4464292                                 | 0903300            | バルブ:ソレノイド           | VALVE: SOLENOID            | •••••                                   | 047       |
| 4463199                                 | 0870400            | バルブ:ソレノイド           | VALVE:SOLENOID             |                                         | 049       |
| 4462737                                 | 0870500            | バルブ:ソレノイド           | VALVE:SOLENOID             | ······                                  | 051       |
| 4261289                                 | 0486300A           | バルブ;ソレノイド           | VALVE: SOLENOID            |                                         | 053       |
| 4467200                                 | 0870600            | バルブ:リリーフ            | VALVE; RELIEF              |                                         | 055       |
| *************************************** |                    |                     |                            |                                         |           |

| 部品番号<br>PART NO. | コード<br>CODE        | 部品名                                    | PART NAME                                   | 適用号機<br>SERIAL NO.             | 頁<br>PAGE |
|------------------|--------------------|----------------------------------------|---------------------------------------------|--------------------------------|-----------|
| 4468336          |                    | バルブ; シャトル                              | VALVE; SHUTTLE                              |                                |           |
| ++++++           | 0826600A1          | ・バルブ;シャトル(1/5)                         | ·VALVE:SHUTTLE (1/5)                        |                                | 057       |
| ++++++           | 0826600A2          | ・バルブ:シャトル(2/5)                         | ·VALVE:SHUTTLE (2/5)                        |                                | 059       |
| ++++++           | 0826600 <b>A</b> 3 | ・バルブ;シャトル(3/5)                         | ·VALVE:SHUTTLE (3/5)                        |                                | 061       |
| ++++++           | 0826600A4          | ・バルブ:シャトル(4/5)                         | •VALVE:SHUTTLE (4/5)                        |                                | 063       |
| ++++++           | 0826600A5          | ・バルブ:シャトル(5/5)                         | ·VALVE:SHUTTLE (5/5)                        |                                | 065       |
| 4470134          | 0879800            | バルブ:シャトル                               | VALVE; SHUTTLE                              |                                | 067       |
| 4330230          | 0871700            | バルブ:シャトル                               | VALVE: SHUTTLE                              |                                | 069       |
| 4454840          | 0903400            | バルブ:フロウコントロール                          | VALVE; FC                                   |                                | 071       |
| 4407253          | 0794200            | パルブ:ロック                                | VALVE; LOCK                                 |                                | 073       |
| 4463004          | 0879900            | バルブ:ステアリング                             | VALVE; STEERING                             |                                | 075       |
| 4462949          | 0898700            | バルブ;ブレーキ                               | VALVE; BRAKE                                |                                | 077       |
| 4465009          | 0870300            | バルブ                                    | VALVE                                       |                                | 079       |
| シリンダ             |                    |                                        | CYLINDER                                    |                                |           |
| 4465563          | 0867600            | シリンダ:ブーム(右)[モノプーム]                     | CYL.; BOOM (R) [MONO BOOM]                  |                                | 081       |
| 4603019          | 0867700            | シリンダ: ブーム(右)<br>[ホールディングバルブ付][モノプーム]   | CYŁ.;BOOM (R)<br>[WITH HOLDING VALVE] [MON  | 10 BOOM]                       | 083       |
| 4487492          | 0866700            | ・バルブ:ホールディング(右)<br>[プーム][モノプーム]        | -VALVE:HOLDING (R)<br>[BOOM] [MONO BOOM]    |                                | 085       |
| 4465564          | 0867800            | シリンダ;ブーム(左)[モノプーム]                     | CYL.;BOOM (L) [MONO BOOM]                   |                                | 087       |
| 4603020          | 0874800            | シリンダ: ブーム(左)<br>[ホールディングバルブ付] [モノブーム]  | CYL.;BOOM (L)<br>[WITH HOLDING VALVE] [MON  | O BOOM]                        | 089       |
| 4487493          | 0899300            | ・バルブ:ホールディング(左)<br>[プーム] [モノプーム]       | -VALVE:HOLDING (L)<br>[BOOM] [MONO BOOM]    |                                | 091       |
| 4448533          | 0829300            | シリンダ:アーム (モノプーム)                       | CYL.; ARM (MONO BOOM)                       |                                | 093       |
| 4606653          | 0874900            | シリンダ:アーム<br>(ホールディングバルブ付) [モノブーム]      | CYL.;ARM<br>(WITH HOLDING VALVE) [MON       | O BOOM]                        | 095       |
| 4606658          | 0899400            | ・バルブ:ホールディング<br>(7-ム)[モノプーム]           | ·VALVE:HOLDING<br>(ARM) [MONO BOOM]         |                                | 097       |
| 4448534          | 0829500            | シリンダ:バケット                              | CYL. ; BUCKET                               |                                | 099       |
| 4465565          | 0875000            | シリンダ:ブーム(右) [2P-ブーム]                   | CYL.;B00M (R) [2P-B00M]                     |                                | 101       |
| 4485733          | 0875100            | シリンダ: ブーム(右)<br>[ホールディングパルブ付][2Pーブーム]  | CYL.:BOOM (R)<br>[WITH HOLDING VALVE] [2P-  | B00 <b>m</b> ]                 | 103       |
| 4437717          | 0899500            | ・バルブ:ホールディング(右)<br>[プーム] [2Pープーム]      | ·VALVE:HOLDING (R)<br>[BOOM] [2P-BOOM]      |                                | 105       |
| 4465566          | 0875200            | シリンダ;ブーム(左)[2P-ブーム]                    | CYL.:B00M (L) [2P-B00M]                     |                                | 107       |
| 4485734          | 0875300            | シリンダ: ブーム(左)<br>[ホールディングバルブ付] [2Pーブーム] | CYL.:BOOM (L)<br>[WITH HOLDING VALVE] [2P-I | B00M]                          | 109       |
| 4437716          | 0899600            | ・バルブ:ホールディング(左)<br>[ブーム][2Pーブーム]       | ·VALVE:HOLDING (L)<br>[BOOM] [2P-BOOM]      |                                | 111       |
|                  |                    |                                        |                                             | ****************************** |           |