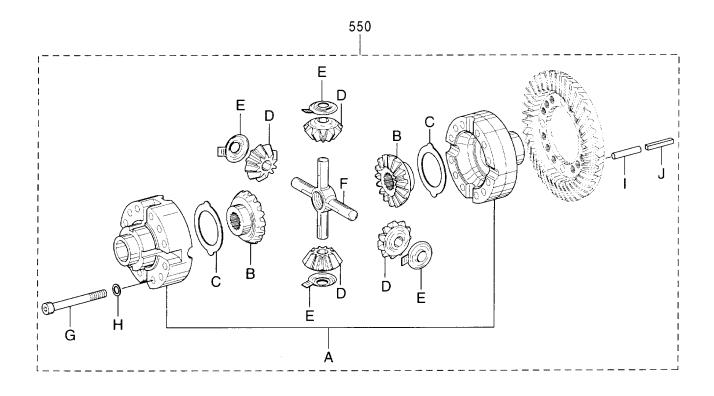

|                                                   |
|                                                                                |                                                   |
|                                                                                |                                                   |
|                                                                                |                                                   |
|                                                                                |                                                   |
|                                                                                | 1                                                 |

アクスル;リヤ (2/5) [ドラム] AXLE;REAR (2/5) [DRUM]



#### アクスル;リヤ (2/5) [ドラム] AXLE;REAR (2/5) [DRUM]

| 一一一<br>符号<br>ITEM | 部品番号<br>PART NO. | 部 品 名<br>PART NAME                   | コード<br>CODE           | 数量<br>Q'TY | サービス<br>コード<br>S. C | 適用号機<br>SERIAL NO. | 互換性<br>ICA    | 代 替 語<br>REPLACE<br>PAR<br>部品番号<br>PART NO. | 数量 |
|-------------------|------------------|--------------------------------------|-----------------------|------------|---------------------|--------------------|---------------|---------------------------------------------|----|
|                   |                  | AXLE;REAR(2/5)<br>/ 構成部品/\ AXLE;REAR |                       | !          |                     |                    |               |                                             |    |
|                   | This PART N      | D. consists of all par