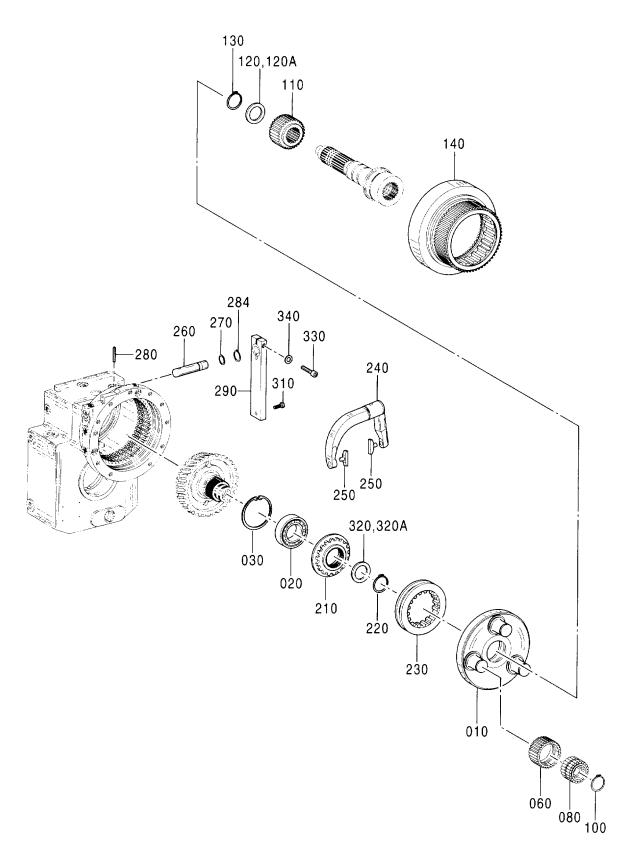

#### 目 次 CONTENTS

| 部品番号<br>PART NO.                        | コード<br>CODE        | 部 品 名               | PART NAME                  | 適用号機<br>SERIAL NO.                      | 頁<br>PAGE |
|-----------------------------------------|--------------------|---------------------|----------------------------|-----------------------------------------|-----------|
| ポンプ                                     |                    |                     | PUMP                       |                                         |           |
| 4460659                                 | 0878100            | ポンプ: ピストン           | PUMP; PISTON               |                                         | 001       |
| 4612660                                 | 0878200            | ・ボックス;ギヤ            | ·BOX;GEAR                  |                                         | 003       |
| 4612658                                 | 0878300            | ・レギュレータ(フロント)       | ·REGULATOR (FRONT)         |                                         | 005       |
| 4612659                                 | 0878400            | ・レギュレータ(リヤ)         | ·REGULATOR (REAR)          |                                         | 007       |
| 4181700                                 | 4181700A           | ポンプ:ギヤ              | PUMP:GEAR                  |                                         | 009       |
| モータ;オイ                                  | ル                  |                     | MOTOR;OIL                  |                                         |           |
| 4448202                                 | 0814400            | モータ;オイル(旋回)         | MOTOR:OIL (SWING)          |                                         | 011       |
| 4458181                                 | 0898800            | モータ:オイル(走行)         | MOTOR:OIL (TRAVEL)         |                                         | 013       |
| 4614460                                 | 0901900            | ・バルブ: ブレーキ          | · VALVE ; BRAKE            |                                         | 015       |
| バルブ                                     |                    |                     | VALVE                      |                                         |           |
| 9219042                                 |                    | バルブ:コントロール          | VALVE; CONTROL             |                                         |           |
| ++++++                                  | 9219042 <b>A</b> 1 | ・バルブ;コントロール(1/8)    | ·VALVE:CONTROL (1/8)       |                                         | 017       |
| ++++++                                  | 9219042 <b>A</b> 2 | ・バルブ;コントロール(2/8)    | ·VALVE:CONTROL (2/8)       |                                         | 019       |
| +++++                                   | 9219042A3          | ・バルブ:コントロール(3/8)    | ·VALVE:CONTROL (3/8)       |                                         | 021       |
| +++++                                   | 9219042 <b>A</b> 4 | ・バルブ:コントロール(4/8)    | ·VALVE;CONTROL (4/8)       |                                         | 023       |
| ++++++                                  | 9219042 <b>A</b> 5 | ・バルブ:コントロール(5/8)    | ·VALVE;CONTROL (5/8)       |                                         | 025       |
| ++++++                                  | 9219042A6          | ・バルブ:コントロール(6/8)    | ·VALVE;CONTROL (6/8)       |                                         | 027       |
| ++++++                                  | 9219042 <b>A</b> 7 | ・バルブ:コントロール(7/8)    | -VALVE:CONTROL (7/8)       |                                         | 029       |
| ++++++                                  | 9219042 <b>A</b> 8 | ・バルブ:コントロール (8/8)   | -VALVE:CONTROL (8/8)       |                                         | 031       |
| 4467405                                 | 0878600            | バルブ:コントロール          | VALVE; CONTROL             |                                         | 033       |
| 4603261                                 | 0878700            | バルブ:コントロール          | VALVE; CONTROL             |                                         | 035       |
| 4476331                                 | 0870000            | バルブ:パイロット(フロント, 旋回) | VALVE:PILOT (FRONT & SWING | ;)                                      | 037       |
| 4465183                                 | 0870100            | バルブ;パイロット           | VALVE:PILOT                |                                         | 039       |
| 4483993                                 | 0870200            | バルブ:パイロット           | VALVE; PILOT               |                                         | 041       |
| 9223056                                 | 9223056            | バルブ:ソレノイド           | VALVE; SOLENO I D          |                                         | 043       |
| 9223057                                 | 9223057            | パルブ:ソレノイド           | VALVE:SOLENOID             | ••••••••••••••••••••••••••••••••••••••• | 045       |
| 4464292                                 | 0903300            | バルブ:ソレノイド           | VALVE: SOLENOID            | •••••                                   | 047       |
| 4463199                                 | 0870400            | バルブ:ソレノイド           | VALVE:SOLENOID             |                                         | 049       |
| 4462737                                 | 0870500            | バルブ:ソレノイド           | VALVE:SOLENOID             | ······                                  | 051       |
| 4261289                                 | 0486300A           | バルブ;ソレノイド           | VALVE: SOLENOID            |                                         | 053       |
| 4467200                                 | 0870600            | バルブ:リリーフ            | VALVE; RELIEF              |                                         | 055       |
| *************************************** |                    |                     |                            |                                         |           |