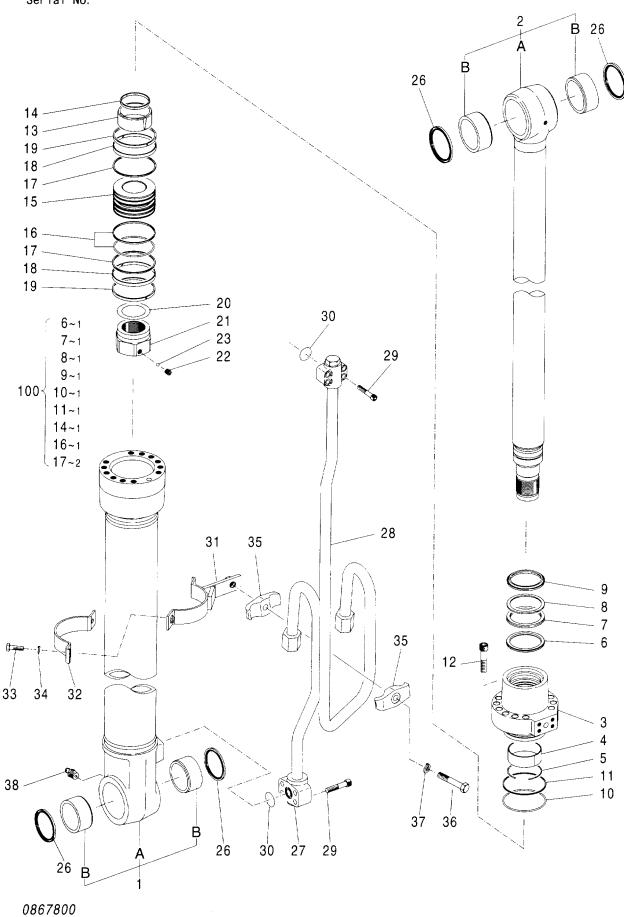

#### 目 次 CONTENTS

| 部品番号<br>PART NO.                        | コード<br>CODE        | 部 品 名               | PART NAME                  | 適用号機<br>SERIAL NO.                      | 頁<br>PAGE |
|-----------------------------------------|--------------------|---------------------|----------------------------|-----------------------------------------|-----------|
| ポンプ                                     |                    |                     | PUMP                       |                                         |           |
| 4460659                                 | 0878100            | ポンプ: ピストン           | PUMP; PISTON               |                                         | 001       |
| 4612660                                 | 0878200            | ・ボックス;ギヤ            | ·BOX;GEAR                  |                                         | 003       |
| 4612658                                 | 0878300            | ・レギュレータ(フロント)       | ·REGULATOR (FRONT)         |                                         | 005       |
| 4612659                                 | 0878400            | ・レギュレータ(リヤ)         | ·REGULATOR (REAR)          |                                         | 007       |
| 4181700                                 | 4181700A           | ポンプ:ギヤ              | PUMP:GEAR                  |                                         | 009       |
| モータ;オイ                                  | ル                  |                     | MOTOR;OIL                  |                                         |           |
| 4448202                                 | 0814400            | モータ;オイル(旋回)         | MOTOR:OIL (SWING)          |                                         | 011       |
| 4458181                                 | 0898800            | モータ:オイル(走行)         | MOTOR:OIL (TRAVEL)         |                                         | 013       |
| 4614460                                 | 0901900            | ・バルブ: ブレーキ          | · VALVE ; BRAKE            |                                         | 015       |
| バルブ                                     |                    |                     | VALVE                      |                                         |           |
| 9219042                                 |                    | バルブ:コントロール          | VALVE; CONTROL             |                                         |           |
| ++++++                                  | 9219042 <b>A</b> 1 | ・バルブ;コントロール(1/8)    | ·VALVE:CONTROL (1/8)       |                                         | 017       |
| ++++++                                  | 9219042 <b>A</b> 2 | ・バルブ;コントロール(2/8)    | ·VALVE:CONTROL (2/8)       |                                         | 019       |
| +++++                                   | 9219042A3          | ・バルブ:コントロール(3/8)    | ·VALVE:CONTROL (3/8)       |                                         | 021       |
| +++++                                   | 9219042 <b>A</b> 4 | ・バルブ:コントロール(4/8)    | ·VALVE;CONTROL (4/8)       |                                         | 023       |
| ++++++                                  | 9219042 <b>A</b> 5 | ・バルブ:コントロール(5/8)    | ·VALVE;CONTROL (5/8)       |                                         | 025       |
| ++++++                                  | 9219042A6          | ・バルブ:コントロール(6/8)    | ·VALVE;CONTROL (6/8)       |                                         | 027       |
| ++++++                                  | 9219042 <b>A</b> 7 | ・バルブ:コントロール(7/8)    | -VALVE:CONTROL (7/8)       |                                         | 029       |
| ++++++                                  | 9219042 <b>A</b> 8 | ・バルブ:コントロール (8/8)   | -VALVE:CONTROL (8/8)       |                                         | 031       |
| 4467405                                 | 0878600            | バルブ:コントロール          | VALVE; CONTROL             |                                         | 033       |
| 4603261                                 | 0878700            | バルブ:コントロール          | VALVE; CONTROL             |                                         | 035       |
| 4476331                                 | 0870000            | バルブ:パイロット(フロント, 旋回) | VALVE:PILOT (FRONT & SWING | ;)                                      | 037       |
| 4465183                                 | 0870100            | バルブ;パイロット           | VALVE:PILOT                |                                         | 039       |
| 4483993                                 | 0870200            | バルブ:パイロット           | VALVE; PILOT               |                                         | 041       |
| 9223056                                 | 9223056            | バルブ:ソレノイド           | VALVE; SOLENO I D          |                                         | 043       |
| 9223057                                 | 9223057            | パルブ:ソレノイド           | VALVE:SOLENOID             | ••••••••••••••••••••••••••••••••••••••• | 045       |
| 4464292                                 | 0903300            | バルブ:ソレノイド           | VALVE: SOLENOID            | •••••                                   | 047       |
| 4463199                                 | 0870400            | バルブ:ソレノイド           | VALVE:SOLENOID             |                                         | 049       |
| 4462737                                 | 0870500            | バルブ:ソレノイド           | VALVE:SOLENOID             | ······                                  | 051       |
| 4261289                                 | 0486300A           | バルブ;ソレノイド           | VALVE: SOLENOID            |                                         | 053       |
| 4467200                                 | 0870600            | バルブ:リリーフ            | VALVE; RELIEF              |                                         | 055       |
| *************************************** |                    |                     |                            |                                         |           |