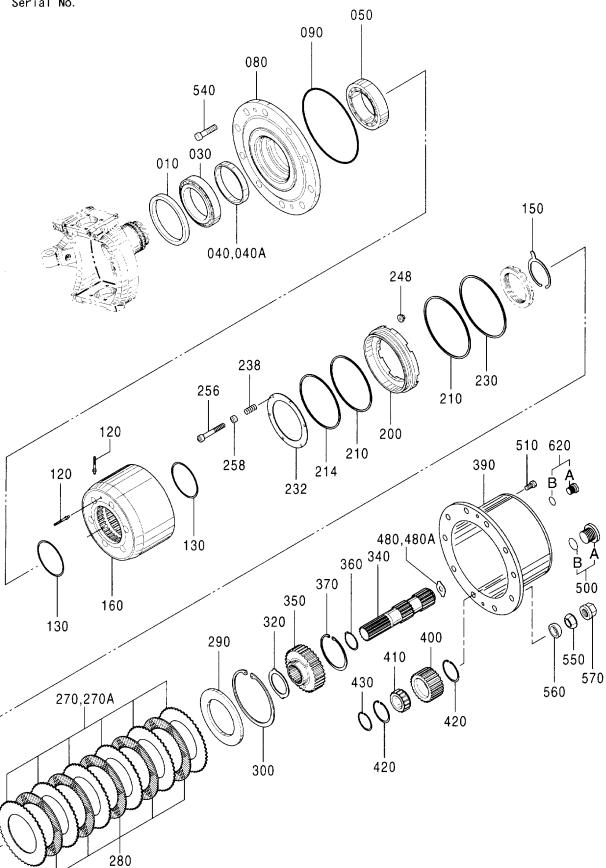

| 1     |       |                |      |                          |            |
| 270A              | 0884533  | ··PLATE                 |                        | 1     | į     | ;              |      |                          |            |
| 280               | 0884534  | ·PLATE;FRICTION         |                        | 10    | į     |                |      |                          |            |
| 290               | 0884535  | ·SHIM                   |                        | 2     |       |                |      |                          |            |
|                   | 200.000  |                         |                        |       |       |                |      |                          |            |

アクスル;フロント (5/6) [ワイド] AXLE;FRONT (5/6) [WIDE]



## アクスル;フロント (5/6) [ワイド] AXLE:FRONT (5/6) [WIDE]

| TITEM