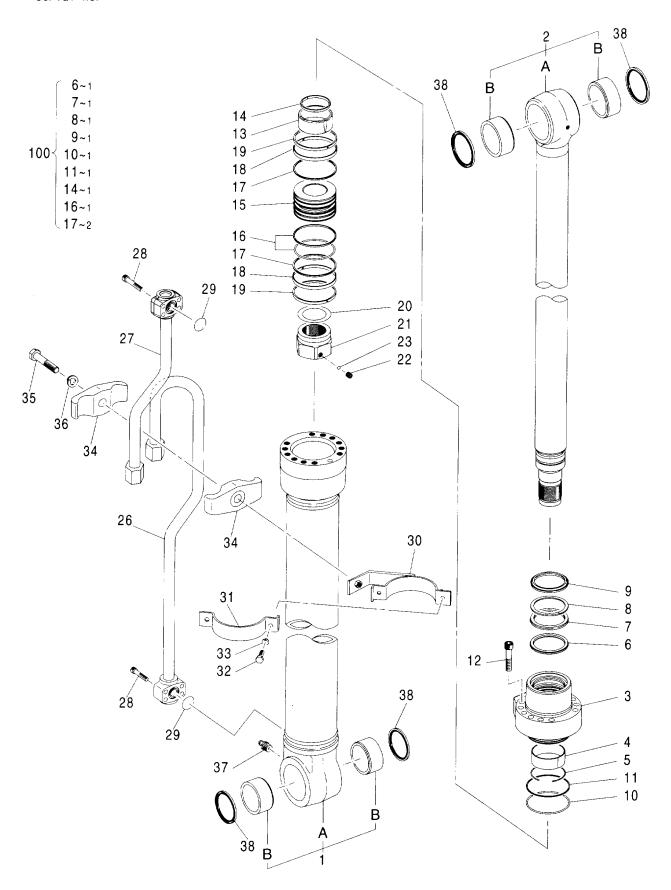

|                          |      |
| 33         | 0325913  | ··WASHER            |            | 2     |        |            |            |                          |      |
| 34         | 0236915  | · · HOLDER          |            | 2     |        |            |            |                          |      |
| 35         | 0254312  | ··BOLT              |            | 1     | l<br>I |            |            |                          |      |
| 36         | A590914  | · WASHER; SPRING    |            | 1     |        |            |            |                          |      |
|            |          | <u> </u>            |            |       |        |            | <u>L</u>   |                          |      |

シリンダ;ブーム(右)[2P-ブーム] CYL.;BOOM(R)[2P-BOOM]

適用号機 Serial No. 002002-



### シリンダ;ブーム(右)[2P-ブーム]

CYL.; BOOM (R) [2P-BOOM]

| 符号   | 部品番号     | 部 品 名            | コード  |       | サービスコード | 適用号機       | 互換        | 代 替 語<br>REPLACE<br>PAR<br>部品番号<br>PART NO. | 部品<br>ABLE<br>T |
|------|----------|------------------|------|-------|---------|------------|-----------|---------------------------------------------|-----------------|
| ITEM | PART NO. | PART NAME        | CODE | Ö. TA | s. c    | SERIAL NO. | T生<br>LCA | 部品番号<br>PART NO                             | · 数量<br>0'TY    |
| 37   | J75481   | ·FITTING; GREASE |      | 1     |         |            | 1         | ,                                           |                 |
| 38   | 4067902  | ·SEAL; DUST      |      | 4     |         |            |           |                                             |