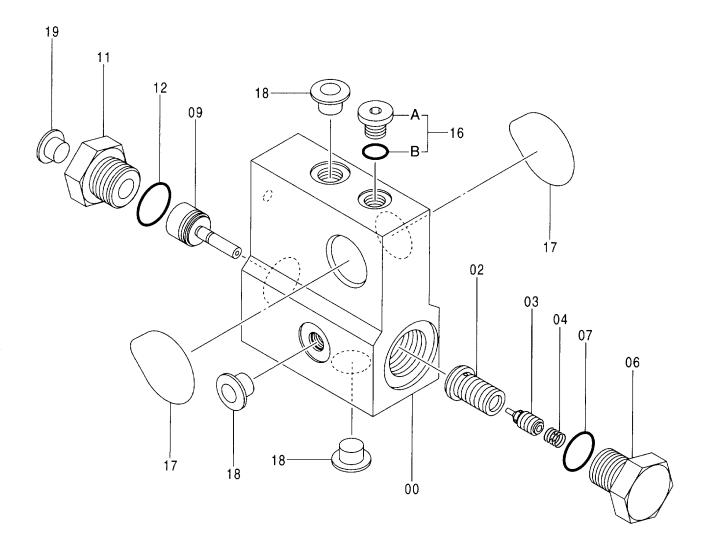

|         | 6     |      |            |          |                         |             |
| 31         | 4509180  | ·O-RING             |         | 6     |      |            |          |                         |             |
| 100        | 4616022  | KIT;SEAL            |         | 1     |      |            |          |                         |             |
|            |          |                     |         |       |      |            |          |                         |             |
|            |          |                     |         |       |      |            |          |                         |             |
|            |          |                     |         |       |      |            |          |                         |             |

バルブ;チェック VALVE;CHECK



バルブ;チェック VALVE;CHECK

| 符号<br>ITEM | 部品番号<br>PART NO. | 部 品 名<br>PART NAME | コード<br>CODE | 数量 サービス<br>コード<br>Q' TY S. C | 適用号機<br>SERIAL NO. | 互代替部品<br>換REPLACEABLE<br>PART<br>性部品番号数<br>ICA PART NO. 0 |
|------------|------------------|--------------------|-------------|------------------------------|--------------------|-----------------------------------------------------------|
|            | 9220919          | VALVE; CHECK       | 9220919     | 1                            |                    |                                                           |
| 00         | 1030928          | -CASING            |             | 1 1                          |                    |                                                           |
| 02         | 4484280          | ·SLEEVE