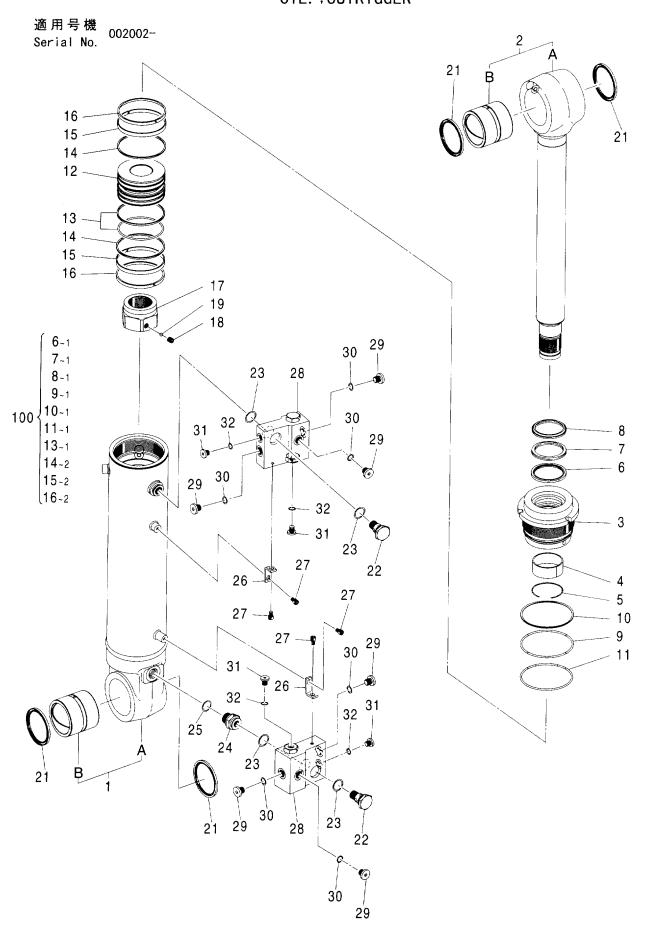

# Zaxis 160W

**EQUIPMENT COMPONENTS PARTS** 

機器インナーパーツ

適用号機 Serial No. 002002~ HITACHI