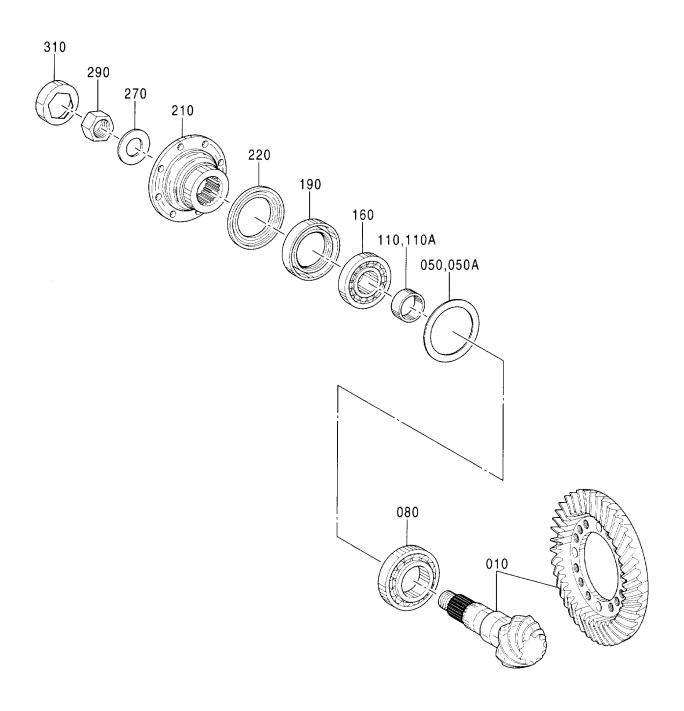

|     |                  |             |
| 110A         | 0880031  | ··RING                  |         |            | 1     |      |            |     |                  |             |
| 110A         | 0880032  | ··RING                  |         |            | 1     |      |            |     |                  |             |
| 110A         | 0880033  | ··RING                  |         |            | 1     |      |            |     |                  |             |
| 110A         | 0880034  | ··RING                  |         |            | 1     |      |            |     |                  |             |
| 110A         | 0880035  | ·-RING                  |         |            | 1     |      |            |     |                  |             |

アクスル:リヤ (1/4) AXLE:REAR (1/4)



## アクスル;リヤ (1/4) AXLE;REAR (1/4)

| <del></del><br>符号 | 部品番号     | 部 品 名        | コード   | 数量    | サービス        | 適用号機       | 互換       | 代 替 部<br>REPLACE<br>PART<br>部品番号 | 引品<br>ABLE  |
|-------------------|----------|--------------|-------|-------|-------------|------------|----------|----------------------------------|-------------|
| ITEM              | PART NO. | PART NAME    | CODE  | Q' TY | コード<br>S. C | SERIAL NO. | 性<br>ICA | 部品番号<br>PART NO.                 | 数量<br>Q' TY |
| 110A              | 0880036  | ··RING       |       | 1     |             |            | 1        |                                  |             |
| 110A              | 0880037  | ··RING       |       | 1     |             |            |          |                                  |             |
| 110A