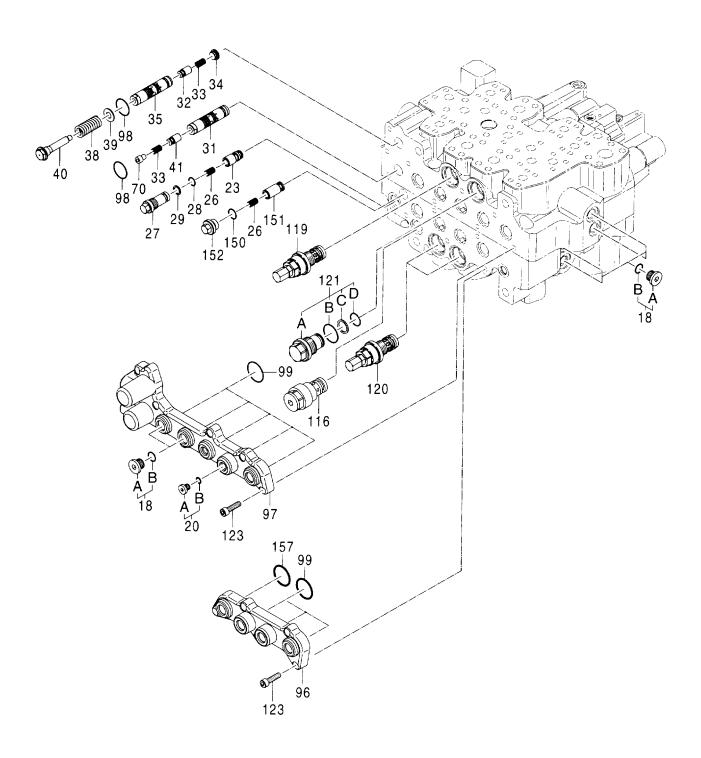

#### 目 次 CONTENTS

| 部品番号<br>PART NO.                        | コード<br>CODE        | 部 品 名               | PART NAME                  | 適用号機<br>SERIAL NO.                      | 頁<br>PAGE |
|-----------------------------------------|--------------------|---------------------|----------------------------|-----------------------------------------|-----------|
| ポンプ                                     |                    |                     | PUMP                       |                                         |           |
| 4460659                                 | 0878100            | ポンプ: ピストン           | PUMP; PISTON               |                                         | 001       |
| 4612660                                 | 0878200            | ・ボックス;ギヤ            | ·BOX;GEAR                  |                                         | 003       |
| 4612658                                 | 0878300            | ・レギュレータ(フロント)       | ·REGULATOR (FRONT)         |                                         | 005       |
| 4612659                                 | 0878400            | ・レギュレータ(リヤ)         | ·REGULATOR (REAR)          |                                         | 007       |
| 4181700                                 | 4181700A           | ポンプ:ギヤ              | PUMP:GEAR                  |                                         | 009       |
| モータ;オイ                                  | ル                  |                     | MOTOR;OIL                  |                                         |           |
| 4448202                                 | 0814400            | モータ;オイル(旋回)         | MOTOR:OIL (SWING)          |                                         | 011       |
| 4458181                                 | 0898800            | モータ:オイル(走行)         | MOTOR:OIL (TRAVEL)         |                                         | 013       |
| 4614460                                 | 0901900            | ・バルブ: ブレーキ          | · VALVE ; BRAKE            |                                         | 015       |
| バルブ                                     |                    |                     | VALVE                      |                                         |           |
| 9219042                                 |                    | バルブ:コントロール          | VALVE; CONTROL             |                                         |           |
| ++++++                                  | 9219042 <b>A</b> 1 | ・バルブ;コントロール(1/8)    | ·VALVE:CONTROL (1/8)       |                                         | 017       |
| ++++++                                  | 9219042 <b>A</b> 2 | ・バルブ;コントロール(2/8)    | ·VALVE:CONTROL (2/8)       |                                         | 019       |
| +++++                                   | 9219042A3          | ・バルブ:コントロール(3/8)    | ·VALVE:CONTROL (3/8)       |                                         | 021       |
| +++++                                   | 9219042 <b>A</b> 4 | ・バルブ:コントロール(4/8)    | ·VALVE;CONTROL (4/8)       |                                         | 023       |
| ++++++                                  | 9219042 <b>A</b> 5 | ・バルブ:コントロール(5/8)    | ·VALVE;CONTROL (5/8)       |                                         | 025       |
| ++++++                                  | 9219042A6          | ・バルブ:コントロール(6/8)    | ·VALVE;CONTROL (6/8)       |                                         | 027       |
| ++++++                                  | 9219042 <b>A</b> 7 | ・バルブ:コントロール(7/8)    | -VALVE:CONTROL (7/8)       |                                         | 029       |
| ++++++                                  | 9219042 <b>A</b> 8 | ・バルブ:コントロール (8/8)   | -VALVE:CONTROL (8/8)       |                                         | 031       |
| 4467405                                 | 0878600            | バルブ:コントロール          | VALVE; CONTROL             |                                         | 033       |
| 4603261                                 | 0878700            | バルブ:コントロール          | VALVE; CONTROL             |                                         | 035       |
| 4476331                                 | 0870000            | バルブ:パイロット(フロント, 旋回) | VALVE:PILOT (FRONT & SWING | ;)                                      | 037       |
| 4465183                                 | 0870100            | バルブ;パイロット           | VALVE:PILOT                |                                         | 039       |
| 4483993                                 | 0870200            | バルブ:パイロット           | VALVE; PILOT               |                                         | 041       |
| 9223056                                 | 9223056            | バルブ:ソレノイド           | VALVE; SOLENO I D          |                                         | 043       |
| 9223057                                 | 9223057            | パルブ:ソレノイド           | VALVE:SOLENOID             | ••••••••••••••••••••••••••••••••••••••• | 045       |
| 4464292                                 | 0903300            | バルブ:ソレノイド           | VALVE: SOLENOID            | •••••                                   | 047       |
| 4463199                                 | 0870400            | バルブ:ソレノイド           | VALVE:SOLENOID             |                                         | 049       |
| 4462737                                 | 0870500            | バルブ:ソレノイド           | VALVE:SOLENOID             | ······                                  | 051       |
| 4261289                                 | 0486300A           | バルブ;ソレノイド           | VALVE: SOLENOID            |                                         | 053       |
| 4467200                                 | 0870600            | バルブ:リリーフ            | VALVE; RELIEF              |                                         | 055       |
| *************************************** |                    |                     |                            |                                         |           |