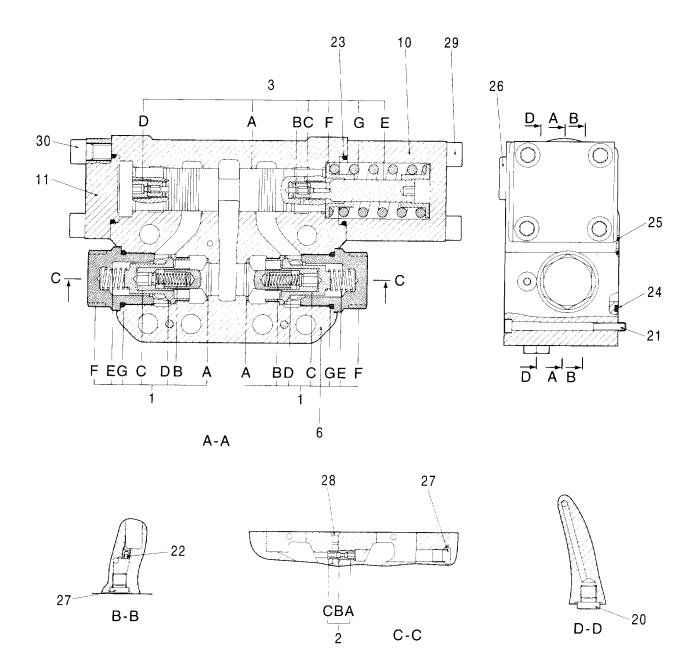

|                      |      |
| 51   | 0898868  | · COVER          |      | 1     |         |            |            |                      |      |
| 52   | 0898869  | ·SCREW           |      | 1     |         |            |            | İ                    |      |
| 60   | 0898870  | ·BOLT; SOCKET    |      | 4     |         |            |            |                      |      |
| 61   | 0898871  | · O-RING         |      | 1     | İ       |            |            |                      |      |
| 62   | 0838619  | · PLUG           |      | 1     |         |            |            |                      |      |
|      |          |                  |      |       |         |            |            |                      |      |

バルブ;ブレーキ VALVE;BRAKE

適用号機 Serial No. 002002-



#### バルブ; ブレーキ VALVE; BRAKE

| 符号         | 部品番号     | 部品名                    | コード     | 数量    | サービス        | 適用号機       | 互換   | 代替<br>REPLAC<br>PAR | )T |
|------------|----------|------------------------|---------|-------|-------------|------------|------|---------------------|----|
| ITEM       | PART NO. | PART NAME              | CODE    | O. TA | コード<br>S. C | SERIAL NO. | 性    | 部品番号<br>PART NO     | 数量 |
|            | 4614460  | VALVE; BRAKE           | 0901900 | 1     |             |            | 10/1 | TAKT NO             |    |
| 1          | 0901901  | -VALVE ASS'Y           |         | 2     |             |            |      |                     |    |
| 1 <b>A</b> | 0901902  | · · POPPET             |         | 1     |             |            |      |