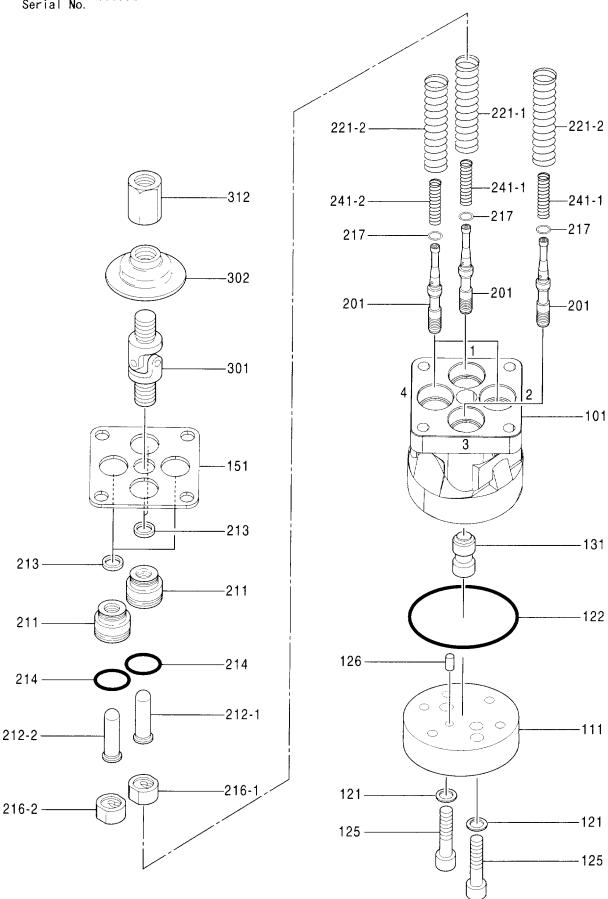

#### 目 次 CONTENTS

| 部品番号<br>PART NO.                        | コード<br>CODE        | 部 品 名               | PART NAME                  | 適用号機<br>SERIAL NO.                      | 頁<br>PAGE |
|-----------------------------------------|--------------------|---------------------|----------------------------|-----------------------------------------|-----------|
| ポンプ                                     |                    |                     | PUMP                       |                                         |           |
| 4460659                                 | 0878100            | ポンプ: ピストン           | PUMP; PISTON               |                                         | 001       |
| 4612660                                 | 0878200            | ・ボックス;ギヤ            | ·BOX;GEAR                  |                                         | 003       |
| 4612658                                 | 0878300            | ・レギュレータ(フロント)       | ·REGULATOR (FRONT)         |                                         | 005       |
| 4612659                                 | 0878400            | ・レギュレータ(リヤ)         | ·REGULATOR (REAR)          |                                         | 007       |
| 4181700                                 | 4181700A           | ポンプ:ギヤ              | PUMP:GEAR                  |                                         | 009       |
| モータ;オイ                                  | ル                  |                     | MOTOR;OIL                  |                                         |           |
| 4448202                                 | 0814400            | モータ;オイル(旋回)         | MOTOR:OIL (SWING)          |                                         | 011       |
| 4458181                                 | 0898800            | モータ:オイル(走行)         | MOTOR:OIL (TRAVEL)         |                                         | 013       |
| 4614460                                 | 0901900            | ・バルブ: ブレーキ          | · VALVE ; BRAKE            |                                         | 015       |
| バルブ                                     |                    |                     | VALVE                      |                                         |           |
| 9219042                                 |                    | バルブ:コントロール          | VALVE; CONTROL             |                                         |           |
| ++++++                                  | 9219042 <b>A</b> 1 | ・バルブ;コントロール(1/8)    | ·VALVE:CONTROL (1/8)       |                                         | 017       |
| ++++++                                  | 9219042 <b>A</b> 2 | ・バルブ;コントロール(2/8)    | ·VALVE:CONTROL (2/8)       |                                         | 019       |
| +++++                                   | 9219042A3          | ・バルブ:コントロール(3/8)    | ·VALVE:CONTROL (3/8)       |                                         | 021       |
| +++++                                   | 9219042 <b>A</b> 4 | ・バルブ:コントロール(4/8)    | ·VALVE;CONTROL (4/8)       |                                         | 023       |
| ++++++                                  | 9219042 <b>A</b> 5 | ・バルブ:コントロール(5/8)    | ·VALVE;CONTROL (5/8)       |                                         | 025       |
| ++++++                                  | 9219042A6          | ・バルブ:コントロール(6/8)    | ·VALVE;CONTROL (6/8)       |                                         | 027       |
| ++++++                                  | 9219042 <b>A</b> 7 | ・バルブ:コントロール(7/8)    | -VALVE:CONTROL (7/8)       |                                         | 029       |
| ++++++                                  | 9219042 <b>A</b> 8 | ・バルブ:コントロール (8/8)   | -VALVE:CONTROL (8/8)       |                                         | 031       |
| 4467405                                 | 0878600            | バルブ:コントロール          | VALVE; CONTROL             |                                         | 033       |
| 4603261                                 | 0878700            | バルブ:コントロール          | VALVE; CONTROL             |                                         | 035       |
| 4476331                                 | 0870000            | バルブ:パイロット(フロント, 旋回) | VALVE:PILOT (FRONT & SWING | ;)                                      | 037       |
| 4465183                                 | 0870100            | バルブ;パイロット           | VALVE:PILOT                |                                         | 039       |
| 4483993                                 | 0870200            | バルブ:パイロット           | VALVE; PILOT               |                                         | 041       |
| 9223056                                 | 9223056            | バルブ:ソレノイド           | VALVE; SOLENO I D          |                                         | 043       |
| 9223057                                 | 9223057            | パルブ:ソレノイド           | VALVE:SOLENOID             | ••••••••••••••••••••••••••••••••••••••• | 045       |
| 4464292                                 | 0903300            | バルブ:ソレノイド           | VALVE: SOLENOID            | •••••                                   | 047       |
| 4463199                                 | 0870400            | バルブ:ソレノイド           | VALVE:SOLENOID             |                                         | 049       |
| 4462737                                 | 0870500            | バルブ:ソレノイド           | VALVE:SOLENOID             | ······                                  | 051       |
| 4261289                                 | 0486300A           | バルブ;ソレノイド           | VALVE: SOLENOID            |                                         | 053       |
| 4467200                                 | 0870600            | バルブ:リリーフ            | VALVE; RELIEF              |                                         | 055       |
| *************************************** |                    |                     |                            |                                         |           |