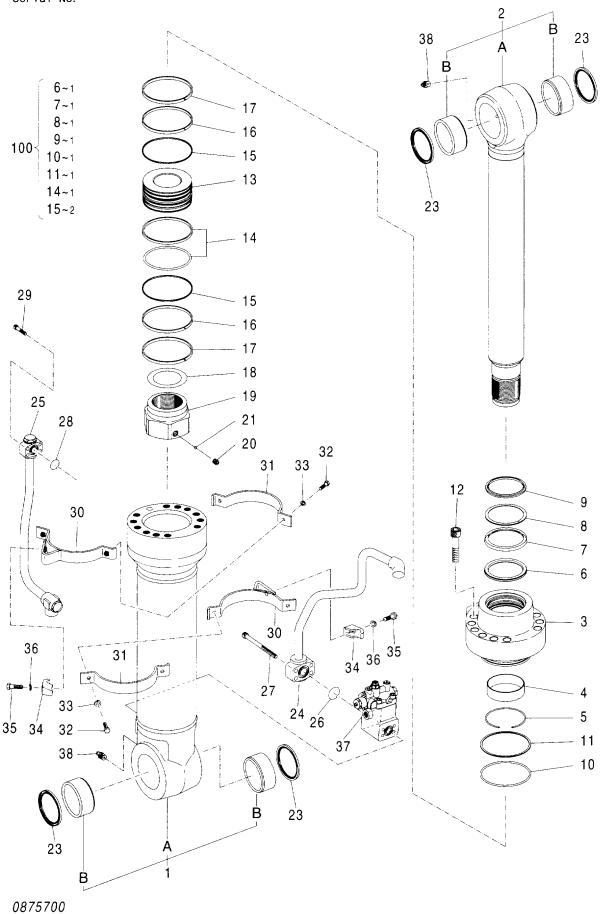

#### 目 次 CONTENTS

| 部品番号<br>PART NO.                        | コード<br>CODE        | 部 品 名               | PART NAME                  | 適用号機<br>SERIAL NO.                      | 頁<br>PAGE |
|-----------------------------------------|--------------------|---------------------|----------------------------|-----------------------------------------|-----------|
| ポンプ                                     |                    |                     | PUMP                       |                                         |           |
| 4460659                                 | 0878100            | ポンプ: ピストン           | PUMP; PISTON               |                                         | 001       |
| 4612660                                 | 0878200            | ・ボックス;ギヤ            | ·BOX;GEAR                  |                                         | 003       |
| 4612658                                 | 0878300            | ・レギュレータ(フロント)       | ·REGULATOR (FRONT)         |                                         | 005       |
| 4612659                                 | 0878400            | ・レギュレータ(リヤ)         | ·REGULATOR (REAR)          |                                         | 007       |
| 4181700                                 | 4181700A           | ポンプ:ギヤ              | PUMP:GEAR                  |                                         | 009       |
| モータ;オイ                                  | ル                  |                     | MOTOR;OIL                  |                                         |           |
| 4448202                                 | 0814400            | モータ;オイル(旋回)         | MOTOR:OIL (SWING)          |                                         | 011       |
| 4458181                                 | 0898800            | モータ:オイル(走行)         | MOTOR:OIL (TRAVEL)         |                                         | 013       |
| 4614460                                 | 0901900            | ・バルブ: ブレーキ          | · VALVE ; BRAKE            |                                         | 015       |
| バルブ                                     |                    |                     | VALVE                      |                                         |           |
| 9219042                                 |                    | バルブ:コントロール          | VALVE; CONTROL             |                                         |           |
| ++++++                                  | 9219042 <b>A</b> 1 | ・バルブ;コントロール(1/8)    | ·VALVE:CONTROL (1/8)       |                                         | 017       |
| ++++++                                  | 9219042 <b>A</b> 2 | ・バルブ;コントロール(2/8)    | ·VALVE:CONTROL (2/8)       |                                         | 019       |
| +++++                                   | 9219042A3          | ・バルブ:コントロール(3/8)    | ·VALVE:CONTROL (3/8)       |                                         | 021       |
| +++++                                   | 9219042 <b>A</b> 4 | ・バルブ:コントロール(4/8)    | ·VALVE;CONTROL (4/8)       |                                         | 023       |
| ++++++                                  | 9219042 <b>A</b> 5 | ・バルブ:コントロール(5/8)    | ·VALVE;CONTROL (5/8)       |                                         | 025       |
| ++++++                                  | 9219042A6          | ・バルブ:コントロール(6/8)    | ·VALVE;CONTROL (6/8)       |                                         | 027       |
| ++++++                                  | 9219042 <b>A</b> 7 | ・バルブ:コントロール(7/8)    | -VALVE:CONTROL (7/8)       |                                         | 029       |
| ++++++                                  | 9219042 <b>A</b> 8 | ・バルブ:コントロール (8/8)   | -VALVE:CONTROL (8/8)       |                                         | 031       |
| 4467405                                 | 0878600            | バルブ:コントロール          | VALVE; CONTROL             |                                         | 033       |
| 4603261                                 | 0878700            | バルブ:コントロール          | VALVE; CONTROL             |                                         | 035       |
| 4476331                                 | 0870000            | バルブ:パイロット(フロント, 旋回) | VALVE:PILOT (FRONT & SWING | ;)                                      | 037       |
| 4465183                                 | 0870100            | バルブ;パイロット           | VALVE:PILOT                |                                         | 039       |
| 4483993                                 | 0870200            | バルブ:パイロット           | VALVE; PILOT               |                                         | 041       |
| 9223056                                 | 9223056            | バルブ:ソレノイド           | VALVE; SOLENO I D          |                                         | 043       |
| 9223057                                 | 9223057            | パルブ:ソレノイド           | VALVE:SOLENOID             | ••••••••••••••••••••••••••••••••••••••• | 045       |
| 4464292                                 | 0903300            | バルブ:ソレノイド           | VALVE: SOLENOID            | •••••                                   | 047       |
| 4463199                                 | 0870400            | バルブ:ソレノイド           | VALVE:SOLENOID             |                                         | 049       |
| 4462737                                 | 0870500            | バルブ:ソレノイド           | VALVE:SOLENOID             | ······                                  | 051       |
| 4261289                                 | 0486300A           | バルブ;ソレノイド           | VALVE: SOLENOID            |                                         | 053       |
| 4467200                                 | 0870600            | バルブ:リリーフ            | VALVE; RELIEF              |                                         | 055       |
| *************************************** |                    |                     |                            |                                         |           |