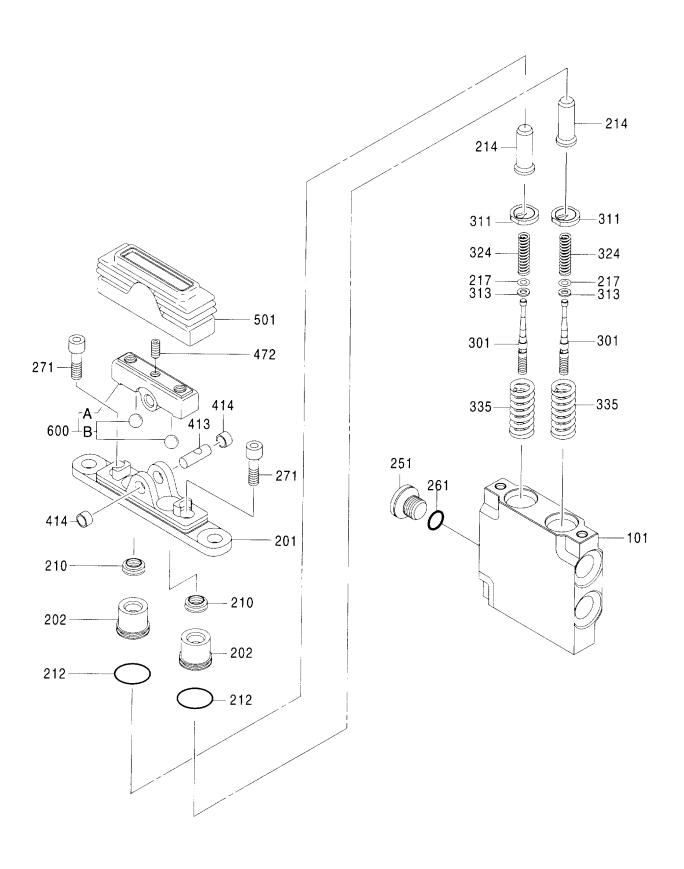

#### 目 次 CONTENTS

| 部品番号<br>PART NO.                        | コード<br>CODE        | 部 品 名               | PART NAME                  | 適用号機<br>SERIAL NO.                      | 頁<br>PAGE |
|-----------------------------------------|--------------------|---------------------|----------------------------|-----------------------------------------|-----------|
| ポンプ                                     |                    |                     | PUMP                       |                                         |           |
| 4460659                                 | 0878100            | ポンプ: ピストン           | PUMP; PISTON               |                                         | 001       |
| 4612660                                 | 0878200            | ・ボックス;ギヤ            | ·BOX;GEAR                  |                                         | 003       |
| 4612658                                 | 0878300            | ・レギュレータ(フロント)       | ·REGULATOR (FRONT)         |                                         | 005       |
| 4612659                                 | 0878400            | ・レギュレータ(リヤ)         | ·REGULATOR (REAR)          |                                         | 007       |
| 4181700                                 | 4181700A           | ポンプ:ギヤ              | PUMP:GEAR                  |                                         | 009       |
| モータ;オイ                                  | ル                  |                     | MOTOR;OIL                  |                                         |           |
| 4448202                                 | 0814400            | モータ;オイル(旋回)         | MOTOR:OIL (SWING)          |                                         | 011       |
| 4458181                                 | 0898800            | モータ:オイル(走行)         | MOTOR:OIL (TRAVEL)         |                                         | 013       |
| 4614460                                 | 0901900            | ・バルブ: ブレーキ          | · VALVE ; BRAKE            |                                         | 015       |
| バルブ                                     |                    |                     | VALVE                      |                                         |           |
| 9219042                                 |                    | バルブ:コントロール          | VALVE; CONTROL             |                                         |           |
| ++++++                                  | 9219042 <b>A</b> 1 | ・バルブ;コントロール(1/8)    | ·VALVE:CONTROL (1/8)       |                                         | 017       |
| ++++++                                  | 9219042 <b>A</b> 2 | ・バルブ;コントロール(2/8)    | ·VALVE:CONTROL (2/8)       |                                         | 019       |
| +++++                                   | 9219042A3          | ・バルブ:コントロール(3/8)    | ·VALVE:CONTROL (3/8)       |                                         | 021       |
| +++++                                   | 9219042 <b>A</b> 4 | ・バルブ:コントロール(4/8)    | ·VALVE;CONTROL (4/8)       |                                         | 023       |
| ++++++                                  | 9219042 <b>A</b> 5 | ・バルブ:コントロール(5/8)    | ·VALVE;CONTROL (5/8)       |                                         | 025       |
| ++++++                                  | 9219042A6          | ・バルブ:コントロール(6/8)    | ·VALVE;CONTROL (6/8)       |                                         | 027       |
| ++++++                                  | 9219042 <b>A</b> 7 | ・バルブ:コントロール(7/8)    | -VALVE:CONTROL (7/8)       |                                         | 029       |
| ++++++                                  | 9219042 <b>A</b> 8 | ・バルブ:コントロール (8/8)   | -VALVE:CONTROL (8/8)       |                                         | 031       |
| 4467405                                 | 0878600            | バルブ:コントロール          | VALVE; CONTROL             |                                         | 033       |
| 4603261                                 | 0878700            | バルブ:コントロール          | VALVE; CONTROL             |                                         | 035       |
| 4476331                                 | 0870000            | バルブ:パイロット(フロント, 旋回) | VALVE:PILOT (FRONT & SWING | ;)                                      | 037       |
| 4465183                                 | 0870100            | バルブ;パイロット           | VALVE:PILOT                |                                         | 039       |
| 4483993                                 | 0870200            | バルブ:パイロット           | VALVE; PILOT               |                                         | 041       |
| 9223056                                 | 9223056            | バルブ:ソレノイド           | VALVE; SOLENO I D          |                                         | 043       |
| 9223057                                 | 9223057            | パルブ:ソレノイド           | VALVE:SOLENOID             | ••••••••••••••••••••••••••••••••••••••• | 045       |
| 4464292                                 | 0903300            | バルブ:ソレノイド           | VALVE: SOLENOID            | •••••                                   | 047       |
| 4463199                                 | 0870400            | バルブ:ソレノイド           | VALVE:SOLENOID             |                                         | 049       |
| 4462737                                 | 0870500            | バルブ:ソレノイド           | VALVE:SOLENOID             | ······                                  | 051       |
| 4261289                                 | 0486300A           | バルブ;ソレノイド           | VALVE: SOLENOID            |                                         | 053       |
| 4467200                                 | 0870600            | バルブ:リリーフ            | VALVE; RELIEF              |                                         | 055       |
| *************************************** |                    |                     |                            |                                         |           |