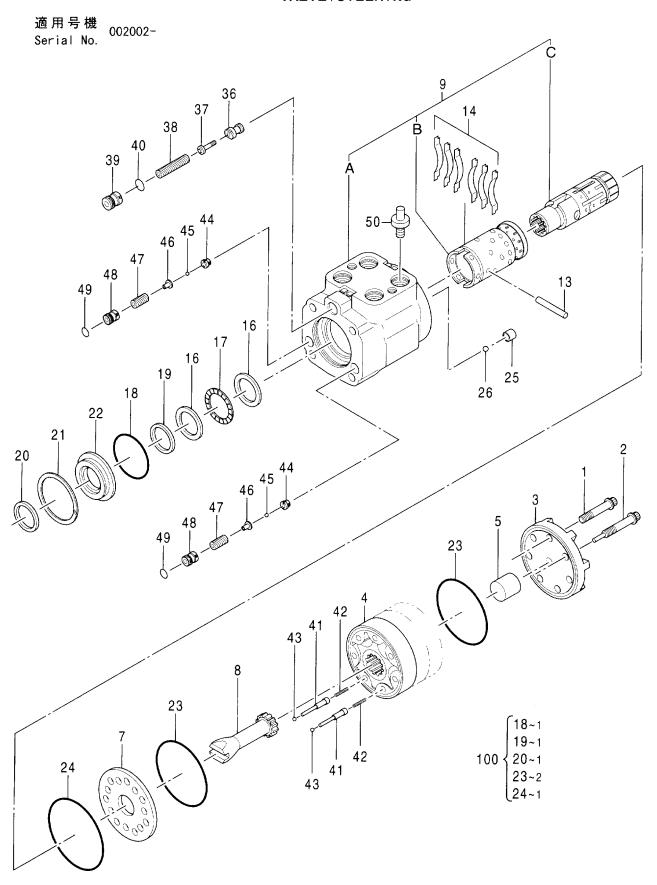

S : Cette pièce est disponible spécifiquement comme pièce de remise en état, et n'était pas montée dans la machine au départ de l'usine.

OP : Pièces en option

0S : Pièces aux cotes de réparation supérieures