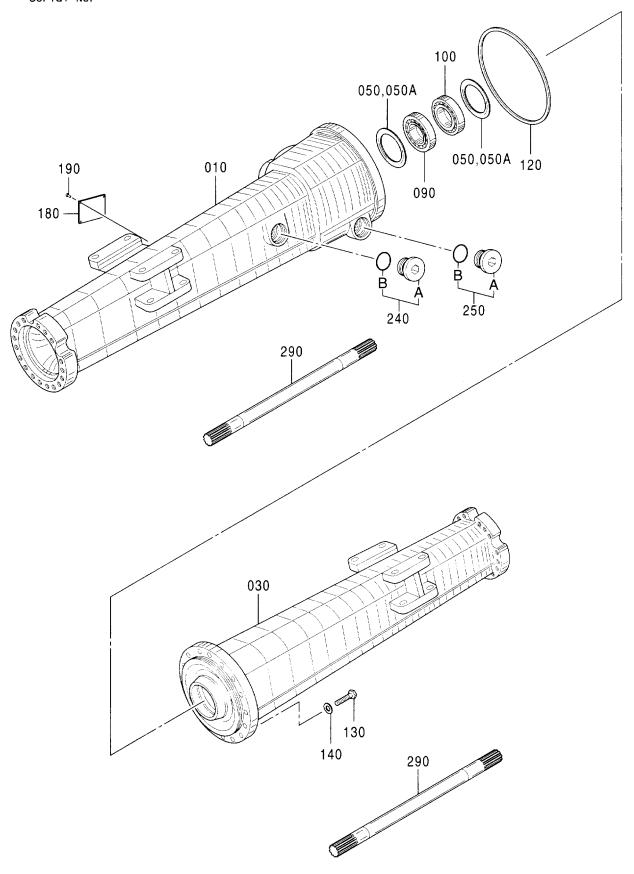

|                                                                |
|                  |                    |                                                                |             |                  |                    |                                                                |
|                  |                    |                                                                |             |                  |                    |                                                                |
|                  |                    |                                                                |             |                  |                    |                                                                |

アクスル;リヤ (3/4) AXLE;REAR

適用号機 Serial No. 002002-



## アクスル:リヤ (3/4) AXLE;REAR

|              |          | T