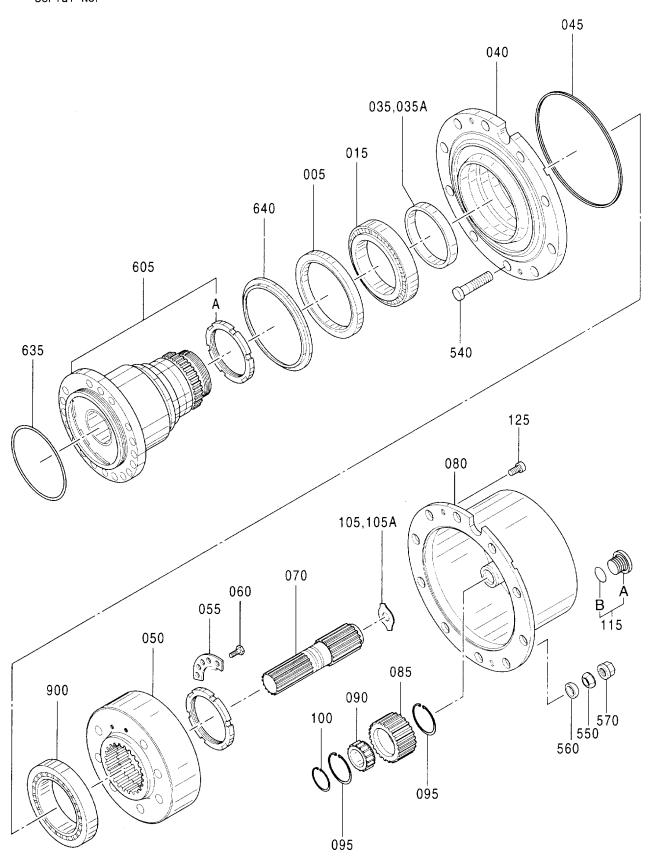

|          |             |            |    |                        |           |
|              |          | [<br> <br>       |      |          |             |            |    |                        |           |
|              |          |                  |      |          |             |            |    |                        |           |
|              |          |                  |      |          |             |            |    | į                      |           |
|              |          |                  | !    |          |             |            |    |                        |           |
|              |          |                  |      |          |             |            | ı  |                        |           |

アクスル;リヤ (4/5) [ワイド] AXLE:REAR (4/5) [WIDE]



#### アクスル:リヤ (4/5) [ワイド] AXLE:REAR (4/5) [WIDE]

| <del></del><br>符号 | 部品番号     | 部品名                    | コード