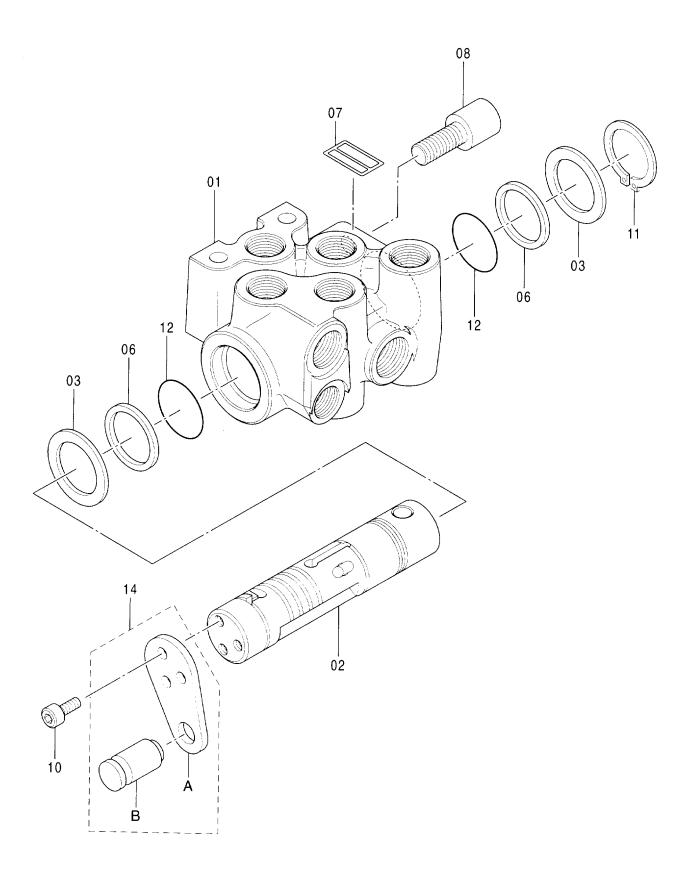

#### 目 次 CONTENTS

| 部品番号<br>PART NO.                        | コード<br>CODE        | 部 品 名               | PART NAME                  | 適用号機<br>SERIAL NO.                      | 頁<br>PAGE |
|-----------------------------------------|--------------------|---------------------|----------------------------|-----------------------------------------|-----------|
| ポンプ                                     |                    |                     | PUMP                       |                                         |           |
| 4460659                                 | 0878100            | ポンプ: ピストン           | PUMP; PISTON               |                                         | 001       |
| 4612660                                 | 0878200            | ・ボックス;ギヤ            | ·BOX;GEAR                  |                                         | 003       |
| 4612658                                 | 0878300            | ・レギュレータ(フロント)       | ·REGULATOR (FRONT)         |                                         | 005       |
| 4612659                                 | 0878400            | ・レギュレータ(リヤ)         | ·REGULATOR (REAR)          |                                         | 007       |
| 4181700                                 | 4181700A           | ポンプ:ギヤ              | PUMP:GEAR                  |                                         | 009       |
| モータ;オイ                                  | ル                  |                     | MOTOR;OIL                  |                                         |           |
| 4448202                                 | 0814400            | モータ;オイル(旋回)         | MOTOR:OIL (SWING)          |                                         | 011       |
| 4458181                                 | 0898800            | モータ:オイル(走行)         | MOTOR:OIL (TRAVEL)         |                                         | 013       |
| 4614460                                 | 0901900            | ・バルブ: ブレーキ          | · VALVE ; BRAKE            |                                         | 015       |
| バルブ                                     |                    |                     | VALVE                      |                                         |           |
| 9219042                                 |                    | バルブ:コントロール          | VALVE; CONTROL             |                                         |           |
| ++++++                                  | 9219042 <b>A</b> 1 | ・バルブ;コントロール(1/8)    | ·VALVE:CONTROL (1/8)       |                                         | 017       |
| ++++++                                  | 9219042 <b>A</b> 2 | ・バルブ;コントロール(2/8)    | ·VALVE:CONTROL (2/8)       |                                         | 019       |
| +++++                                   | 9219042A3          | ・バルブ:コントロール(3/8)    | ·VALVE:CONTROL (3/8)       |                                         | 021       |
| +++++                                   | 9219042 <b>A</b> 4 | ・バルブ:コントロール(4/8)    | ·VALVE;CONTROL (4/8)       |                                         | 023       |
| ++++++                                  | 9219042 <b>A</b> 5 | ・バルブ:コントロール(5/8)    | ·VALVE;CONTROL (5/8)       |                                         | 025       |
| ++++++                                  | 9219042A6          | ・バルブ:コントロール(6/8)    | ·VALVE;CONTROL (6/8)       |                                         | 027       |
| ++++++                                  | 9219042 <b>A</b> 7 | ・バルブ:コントロール(7/8)    | -VALVE:CONTROL (7/8)       |                                         | 029       |
| ++++++                                  | 9219042 <b>A</b> 8 | ・バルブ:コントロール (8/8)   | -VALVE:CONTROL (8/8)       |                                         | 031       |
| 4467405                                 | 0878600            | バルブ:コントロール          | VALVE; CONTROL             |                                         | 033       |
| 4603261                                 | 0878700            | バルブ:コントロール          | VALVE; CONTROL             |                                         | 035       |
| 4476331                                 | 0870000            | バルブ:パイロット(フロント, 旋回) | VALVE:PILOT (FRONT & SWING | ;)                                      | 037       |
| 4465183                                 | 0870100            | バルブ;パイロット           | VALVE:PILOT                |                                         | 039       |
| 4483993                                 | 0870200            | バルブ:パイロット           | VALVE; PILOT               |                                         | 041       |
| 9223056                                 | 9223056            | バルブ:ソレノイド           | VALVE; SOLENO I D          |                                         | 043       |
| 9223057                                 | 9223057            | パルブ:ソレノイド           | VALVE:SOLENOID             | ••••••••••••••••••••••••••••••••••••••• | 045       |
| 4464292                                 | 0903300            | バルブ:ソレノイド           | VALVE: SOLENOID            | •••••                                   | 047       |
| 4463199                                 | 0870400            | バルブ:ソレノイド           | VALVE:SOLENOID             |                                         | 049       |
| 4462737                                 | 0870500            | バルブ:ソレノイド           | VALVE:SOLENOID             | ······                                  | 051       |
| 4261289                                 | 0486300A           | バルブ;ソレノイド           | VALVE: SOLENOID            |                                         | 053       |
| 4467200                                 | 0870600            | バルブ:リリーフ            | VALVE; RELIEF              |                                         | 055       |
| *************************************** |                    |                     |                            |                                         |           |

| 部品番号<br>PART NO. | コード<br>CODE        | 部品名                                    | PART NAME                                   | 適用号機<br>SERIAL NO.             | 頁<br>PAGE |
|------------------|--------------------|----------------------------------------|---------------------------------------------|--------------------------------|-----------|
| 4468336          |                    | バルブ; シャトル                              | VALVE; SHUTTLE                              |                                |           |
| ++++++           | 0826600A1          | ・バルブ;シャトル(1/5)                         | ·VALVE:SHUTTLE (1/5)                        |                                | 057       |
| ++++++           | 0826600A2          | ・バルブ:シャトル(2/5)                         | ·VALVE:SHUTTLE (2/5)                        |                                | 059       |
| ++++++           | 0826600 <b>A</b> 3 | ・バルブ;シャトル(3/5)                         | ·VALVE:SHUTTLE (3/5)                        |                                | 061       |
| ++++++           | 0826600A4          | ・バルブ:シャトル(4/5)                         | •VALVE:SHUTTLE (4/5)                        |                                | 063       |
| ++++++           | 0826600A5          | ・バルブ:シャトル(5/5)                         | ·VALVE:SHUTTLE (5/5)                        |                                | 065       |
| 4470134          | 0879800            | バルブ:シャトル                               | VALVE; SHUTTLE                              |                                | 067       |
| 4330230          | 0871700            | バルブ:シャトル                               | VALVE: SHUTTLE                              |                                | 069       |
| 4454840          | 0903400            | バルブ:フロウコントロール                          | VALVE; FC                                   |                                | 071       |
| 4407253          | 0794200            | パルブ:ロック                                | VALVE; LOCK                                 |                                | 073       |
| 4463004          | 0879900            | バルブ:ステアリング                             | VALVE; STEERING                             |                                | 075       |
| 4462949          | 0898700            | バルブ;ブレーキ                               | VALVE; BRAKE                                |                                | 077       |
| 4465009          | 0870300            | バルブ                                    | VALVE                                       |                                | 079       |
| シリンダ             |                    |                                        | CYLINDER                                    |                                |           |
| 4465563          | 0867600            | シリンダ:ブーム(右)[モノプーム]                     | CYL.; BOOM (R) [MONO BOOM]                  |                                | 081       |
| 4603019          | 0867700            | シリンダ: ブーム(右)<br>[ホールディングバルブ付][モノプーム]   | CYŁ.;BOOM (R)<br>[WITH HOLDING VALVE] [MON  | 10 BOOM]                       | 083       |
| 4487492          | 0866700            | ・バルブ:ホールディング(右)<br>[プーム][モノプーム]        | -VALVE:HOLDING (R)<br>[BOOM] [MONO BOOM]    |                                | 085       |
| 4465564          | 0867800            | シリンダ;ブーム(左)[モノプーム]                     | CYL.;BOOM (L) [MONO BOOM]                   |                                | 087       |
| 4603020          | 0874800            | シリンダ: ブーム(左)<br>[ホールディングバルブ付] [モノブーム]  | CYL.;BOOM (L)<br>[WITH HOLDING VALVE] [MON  | O BOOM]                        | 089       |
| 4487493          | 0899300            | ・バルブ:ホールディング(左)<br>[プーム] [モノプーム]       | -VALVE:HOLDING (L)<br>[BOOM] [MONO BOOM]    |                                | 091       |
| 4448533          | 0829300            | シリンダ:アーム (モノプーム)                       | CYL.; ARM (MONO BOOM)                       |                                | 093       |
| 4606653          | 0874900            | シリンダ:アーム<br>(ホールディングバルブ付) [モノブーム]      | CYL.;ARM<br>(WITH HOLDING VALVE) [MON       | O BOOM]                        | 095       |
| 4606658          | 0899400            | ・バルブ:ホールディング<br>(7-ム)[モノプーム]           | ·VALVE:HOLDING<br>(ARM) [MONO BOOM]         |                                | 097       |
| 4448534          | 0829500            | シリンダ:バケット                              | CYL. ; BUCKET                               |                                | 099       |
| 4465565          | 0875000            | シリンダ:ブーム(右) [2P-ブーム]                   | CYL.;B00M (R) [2P-B00M]                     |                                | 101       |
| 4485733          | 0875100            | シリンダ: ブーム(右)<br>[ホールディングパルブ付][2Pーブーム]  | CYL.:BOOM (R)<br>[WITH HOLDING VALVE] [2P-  | B00 <b>m</b> ]                 | 103       |
| 4437717          | 0899500            | ・バルブ:ホールディング(右)<br>[プーム] [2Pープーム]      | ·VALVE:HOLDING (R)<br>[BOOM] [2P-BOOM]      |                                | 105       |
| 4465566          | 0875200            | シリンダ;ブーム(左)[2P-ブーム]                    | CYL.:B00M (L) [2P-B00M]                     |                                | 107       |
| 4485734          | 0875300            | シリンダ: ブーム(左)<br>[ホールディングバルブ付] [2Pーブーム] | CYL.:BOOM (L)<br>[WITH HOLDING VALVE] [2P-I | B00M]                          | 109       |
| 4437716          | 0899600            | ・バルブ:ホールディング(左)<br>[ブーム][2Pーブーム]       | ·VALVE:HOLDING (L)<br>[BOOM] [2P-BOOM]      |                                | 111       |
|                  |                    |                                        |                                             | ****************************** |           |