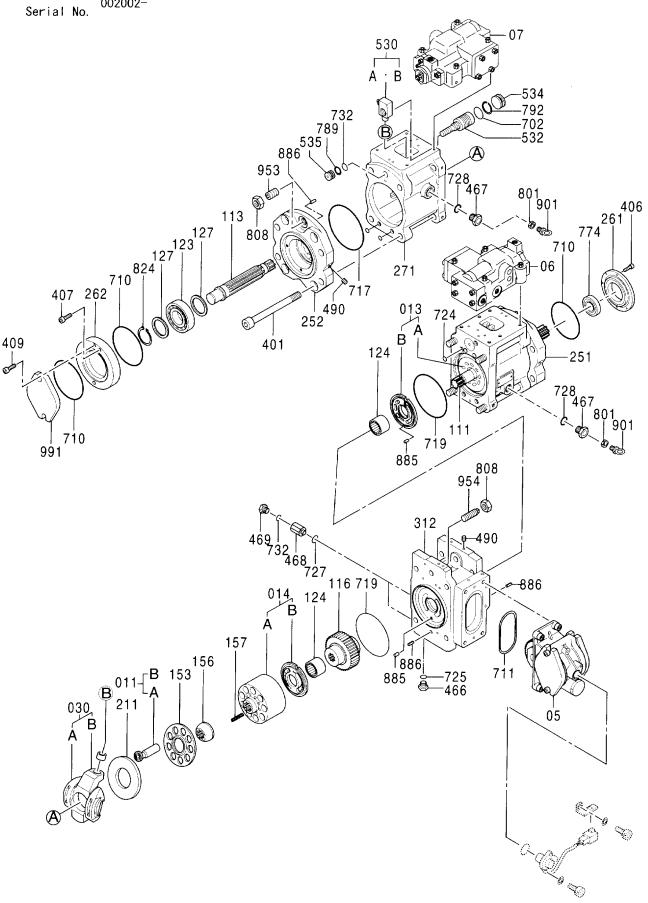

#### 目 次 CONTENTS

| 部品番号<br>PART NO.                        | コード<br>CODE        | 部 品 名               | PART NAME                  | 適用号機<br>SERIAL NO.                      | 頁<br>PAGE |
|-----------------------------------------|--------------------|---------------------|----------------------------|-----------------------------------------|-----------|
| ポンプ                                     |                    |                     | PUMP                       |                                         |           |
| 4460659                                 | 0878100            | ポンプ: ピストン           | PUMP; PISTON               |                                         | 001       |
| 4612660                                 | 0878200            | ・ボックス;ギヤ            | ·BOX;GEAR                  |                                         | 003       |
| 4612658                                 | 0878300            | ・レギュレータ(フロント)       | ·REGULATOR (FRONT)         |                                         | 005       |
| 4612659                                 | 0878400            | ・レギュレータ(リヤ)         | ·REGULATOR (REAR)          |                                         | 007       |
| 4181700                                 | 4181700A           | ポンプ:ギヤ              | PUMP:GEAR                  |                                         | 009       |
| モータ;オイ                                  | ル                  |                     | MOTOR;OIL                  |                                         |           |
| 4448202                                 | 0814400            | モータ;オイル(旋回)         | MOTOR:OIL (SWING)          |                                         | 011       |
| 4458181                                 | 0898800            | モータ:オイル(走行)         | MOTOR:OIL (TRAVEL)         |                                         | 013       |
| 4614460                                 | 0901900            | ・バルブ: ブレーキ          | · VALVE ; BRAKE            |                                         | 015       |
| バルブ                                     |                    |                     | VALVE                      |                                         |           |
| 9219042                                 |                    | バルブ:コントロール          | VALVE; CONTROL             |                                         |           |
| ++++++                                  | 9219042 <b>A</b> 1 | ・バルブ;コントロール(1/8)    | ·VALVE:CONTROL (1/8)       |                                         | 017       |
| ++++++                                  | 9219042 <b>A</b> 2 | ・バルブ;コントロール(2/8)    | ·VALVE:CONTROL (2/8)       |                                         | 019       |
| +++++                                   | 9219042A3          | ・バルブ:コントロール(3/8)    | ·VALVE:CONTROL (3/8)       |                                         | 021       |
| +++++                                   | 9219042 <b>A</b> 4 | ・バルブ:コントロール(4/8)    | ·VALVE;CONTROL (4/8)       |                                         | 023       |
| ++++++                                  | 9219042 <b>A</b> 5 | ・バルブ:コントロール(5/8)    | ·VALVE;CONTROL (5/8)       |                                         | 025       |
| ++++++                                  | 9219042A6          | ・バルブ:コントロール(6/8)    | ·VALVE;CONTROL (6/8)       |                                         | 027       |
| ++++++                                  | 9219042 <b>A</b> 7 | ・バルブ:コントロール(7/8)    | -VALVE:CONTROL (7/8)       |                                         | 029       |
| ++++++                                  | 9219042 <b>A</b> 8 | ・バルブ:コントロール (8/8)   | -VALVE:CONTROL (8/8)       |                                         | 031       |
| 4467405                                 | 0878600            | バルブ:コントロール          | VALVE; CONTROL             |                                         | 033       |
| 4603261                                 | 0878700            | バルブ:コントロール          | VALVE; CONTROL             |                                         | 035       |
| 4476331                                 | 0870000            | バルブ:パイロット(フロント, 旋回) | VALVE:PILOT (FRONT & SWING | ;)                                      | 037       |
| 4465183                                 | 0870100            | バルブ;パイロット           | VALVE:PILOT                |                                         | 039       |
| 4483993                                 | 0870200            | バルブ:パイロット           | VALVE; PILOT               |                                         | 041       |
| 9223056                                 | 9223056            | バルブ:ソレノイド           | VALVE; SOLENO I D          |                                         | 043       |
| 9223057                                 | 9223057            | パルブ:ソレノイド           | VALVE:SOLENOID             | ••••••••••••••••••••••••••••••••••••••• | 045       |
| 4464292                                 | 0903300            | バルブ:ソレノイド           | VALVE: SOLENOID            | •••••                                   | 047       |
| 4463199                                 | 0870400            | バルブ:ソレノイド           | VALVE:SOLENOID             |                                         | 049       |
| 4462737                                 | 0870500            | バルブ:ソレノイド           | VALVE:SOLENOID             | ······                                  | 051       |
| 4261289                                 | 0486300A           | バルブ;ソレノイド           | VALVE: SOLENOID            |                                         | 053       |
| 4467200                                 | 0870600            | バルブ:リリーフ            | VALVE; RELIEF              |                                         | 055       |
| *************************************** |                    |                     |                            |                                         |           |