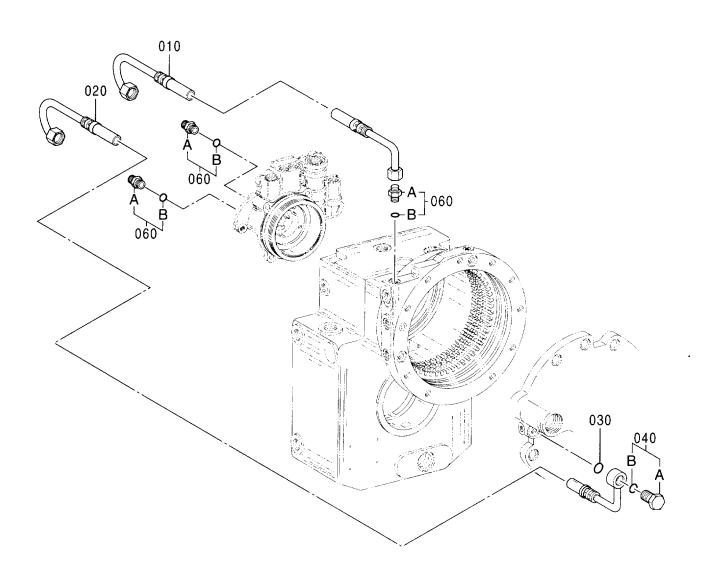

#### 目 次 CONTENTS

| 部品番号<br>PART NO.                        | コード<br>CODE        | 部 品 名               | PART NAME                  | 適用号機<br>SERIAL NO.                      | 頁<br>PAGE |
|-----------------------------------------|--------------------|---------------------|----------------------------|-----------------------------------------|-----------|
| ポンプ                                     |                    |                     | PUMP                       |                                         |           |
| 4460659                                 | 0878100            | ポンプ: ピストン           | PUMP; PISTON               |                                         | 001       |
| 4612660                                 | 0878200            | ・ボックス;ギヤ            | ·BOX;GEAR                  |                                         | 003       |
| 4612658                                 | 0878300            | ・レギュレータ(フロント)       | ·REGULATOR (FRONT)         |                                         | 005       |
| 4612659                                 | 0878400            | ・レギュレータ(リヤ)         | ·REGULATOR (REAR)          |                                         | 007       |
| 4181700                                 | 4181700A           | ポンプ:ギヤ              | PUMP:GEAR                  |                                         | 009       |
| モータ;オイ                                  | ル                  |                     | MOTOR;OIL                  |                                         |           |
| 4448202                                 | 0814400            | モータ;オイル(旋回)         | MOTOR:OIL (SWING)          |                                         | 011       |
| 4458181                                 | 0898800            | モータ:オイル(走行)         | MOTOR:OIL (TRAVEL)         |                                         | 013       |
| 4614460                                 | 0901900            | ・バルブ: ブレーキ          | · VALVE ; BRAKE            |                                         | 015       |
| バルブ                                     |                    |                     | VALVE                      |                                         |           |
| 9219042                                 |                    | バルブ:コントロール          | VALVE; CONTROL             |                                         |           |
| ++++++                                  | 9219042 <b>A</b> 1 | ・バルブ;コントロール(1/8)    | ·VALVE:CONTROL (1/8)       |                                         | 017       |
| ++++++                                  | 9219042 <b>A</b> 2 | ・バルブ;コントロール(2/8)    | ·VALVE:CONTROL (2/8)       |                                         | 019       |
| +++++                                   | 9219042A3          | ・バルブ:コントロール(3/8)    | ·VALVE:CONTROL (3/8)       |                                         | 021       |
| +++++                                   | 9219042 <b>A</b> 4 | ・バルブ:コントロール(4/8)    | ·VALVE;CONTROL (4/8)       |                                         | 023       |
| ++++++                                  | 9219042 <b>A</b> 5 | ・バルブ:コントロール(5/8)    | ·VALVE;CONTROL (5/8)       |                                         | 025       |
| ++++++                                  | 9219042A6          | ・バルブ:コントロール(6/8)    | ·VALVE;CONTROL (6/8)       |                                         | 027       |
| ++++++                                  | 9219042 <b>A</b> 7 | ・バルブ:コントロール(7/8)    | -VALVE:CONTROL (7/8)       |                                         | 029       |
| ++++++                                  | 9219042 <b>A</b> 8 | ・バルブ:コントロール (8/8)   | -VALVE:CONTROL (8/8)       |                                         | 031       |
| 4467405                                 | 0878600            | バルブ:コントロール          | VALVE; CONTROL             |                                         | 033       |
| 4603261                                 | 0878700            | バルブ:コントロール          | VALVE; CONTROL             |                                         | 035       |
| 4476331                                 | 0870000            | バルブ:パイロット(フロント, 旋回) | VALVE:PILOT (FRONT & SWING | ;)                                      | 037       |
| 4465183                                 | 0870100            | バルブ;パイロット           | VALVE:PILOT                |                                         | 039       |
| 4483993                                 | 0870200            | バルブ:パイロット           | VALVE; PILOT               |                                         | 041       |
| 9223056                                 | 9223056            | バルブ:ソレノイド           | VALVE; SOLENO I D          |                                         | 043       |
| 9223057                                 | 9223057            | パルブ:ソレノイド           | VALVE:SOLENOID             | ••••••••••••••••••••••••••••••••••••••• | 045       |
| 4464292                                 | 0903300            | バルブ:ソレノイド           | VALVE: SOLENOID            | •••••                                   | 047       |
| 4463199                                 | 0870400            | バルブ:ソレノイド           | VALVE:SOLENOID             |                                         | 049       |
| 4462737                                 | 0870500            | バルブ:ソレノイド           | VALVE:SOLENOID             | ······                                  | 051       |
| 4261289                                 | 0486300A           | バルブ;ソレノイド           | VALVE: SOLENOID            |                                         | 053       |
| 4467200                                 | 0870600            | バルブ:リリーフ            | VALVE; RELIEF              |                                         | 055       |
| *************************************** |                    |                     |                            |                                         |           |

| 部品番号<br>PART NO. | コード<br>CODE        | 部品名                                    | PART NAME                                   | 適用号機<br>SERIAL NO.             | 頁<br>PAGE |
|------------------|--------------------|----------------------------------------|---------------------------------------------|--------------------------------|-----------|
| 4468336          |                    | バルブ; シャトル                              | VALVE; SHUTTLE                              |                                |           |
| ++++++           | 0826600A1          | ・バルブ;シャトル(1/5)                         | ·VALVE:SHUTTLE (1/5)                        |                                | 057       |
| ++++++           | 0826600A2          | ・バルブ:シャトル(2/5)                         | ·VALVE:SHUTTLE (2/5)                        |                                | 059       |
| ++++++           | 0826600 <b>A</b> 3 | ・バルブ;シャトル(3/5)                         | ·VALVE:SHUTTLE (3/5)                        |                                | 061       |
| ++++++           | 0826600A4          | ・バルブ:シャトル(4/5)                         | •VALVE:SHUTTLE (4/5)                        |                                | 063       |
| ++++++           | 0826600A5          | ・バルブ:シャトル(5/5)                         | ·VALVE:SHUTTLE (5/5)                        |                                | 065       |
| 4470134          | 0879800            | バルブ:シャトル                               | VALVE; SHUTTLE                              |                                | 067       |
| 4330230          | 0871700            | バルブ:シャトル                               | VALVE: SHUTTLE                              |                                | 069       |
| 4454840          | 0903400            | バルブ:フロウコントロール                          | VALVE; FC                                   |                                | 071       |
| 4407253          | 0794200            | パルブ:ロック                                | VALVE; LOCK                                 |                                | 073       |
| 4463004          | 0879900            | バルブ:ステアリング                             | VALVE; STEERING                             |                                | 075       |
| 4462949          | 0898700            | バルブ;ブレーキ                               | VALVE; BRAKE                                |                                | 077       |
| 4465009          | 0870300            | バルブ                                    | VALVE                                       |                                | 079       |
| シリンダ             |                    |                                        | CYLINDER                                    |                                |           |
| 4465563          | 0867600            | シリンダ:ブーム(右)[モノプーム]                     | CYL.; BOOM (R) [MONO BOOM]                  |                                | 081       |
| 4603019          | 0867700            | シリンダ: ブーム(右)<br>[ホールディングバルブ付][モノプーム]   | CYŁ.;BOOM (R)<br>[WITH HOLDING VALVE] [MON  | 10 BOOM]                       | 083       |
| 4487492          | 0866700            | ・バルブ:ホールディング(右)<br>[プーム][モノプーム]        | -VALVE:HOLDING (R)<br>[BOOM] [MONO BOOM]    |                                | 085       |
| 4465564          | 0867800            | シリンダ;ブーム(左)[モノプーム]                     | CYL.;BOOM (L) [MONO BOOM]                   |                                | 087       |
| 4603020          | 0874800            | シリンダ: ブーム(左)<br>[ホールディングバルブ付] [モノブーム]  | CYL.;BOOM (L)<br>[WITH HOLDING VALVE] [MON  | O BOOM]                        | 089       |
| 4487493          | 0899300            | ・バルブ:ホールディング(左)<br>[プーム] [モノプーム]       | -VALVE:HOLDING (L)<br>[BOOM] [MONO BOOM]    |                                | 091       |
| 4448533          | 0829300            | シリンダ:アーム (モノプーム)                       | CYL.; ARM (MONO BOOM)                       |                                | 093       |
| 4606653          | 0874900            | シリンダ:アーム<br>(ホールディングバルブ付) [モノブーム]      | CYL.;ARM<br>(WITH HOLDING VALVE) [MON       | O BOOM]                        | 095       |
| 4606658          | 0899400            | ・バルブ:ホールディング<br>(7-ム)[モノプーム]           | ·VALVE:HOLDING<br>(ARM) [MONO BOOM]         |                                | 097       |
| 4448534          | 0829500            | シリンダ:バケット                              | CYL. ; BUCKET                               |                                | 099       |
| 4465565          | 0875000            | シリンダ:ブーム(右) [2P-ブーム]                   | CYL.;B00M (R) [2P-B00M]                     |                                | 101       |
| 4485733          | 0875100            | シリンダ: ブーム(右)<br>[ホールディングパルブ付][2Pーブーム]  | CYL.:BOOM (R)<br>[WITH HOLDING VALVE] [2P-  | B00 <b>m</b> ]                 | 103       |
| 4437717          | 0899500            | ・バルブ:ホールディング(右)<br>[プーム] [2Pープーム]      | ·VALVE:HOLDING (R)<br>[BOOM] [2P-BOOM]      |                                | 105       |
| 4465566          | 0875200            | シリンダ;ブーム(左)[2P-ブーム]                    | CYL.:B00M (L) [2P-B00M]                     |                                | 107       |
| 4485734          | 0875300            | シリンダ: ブーム(左)<br>[ホールディングバルブ付] [2Pーブーム] | CYL.:BOOM (L)<br>[WITH HOLDING VALVE] [2P-I | B00M]                          | 109       |
| 4437716          | 0899600            | ・バルブ:ホールディング(左)<br>[ブーム][2Pーブーム]       | ·VALVE:HOLDING (L)<br>[BOOM] [2P-BOOM]      |                                | 111       |
|                  |                    |                                        |                                             | ****************************** |           |