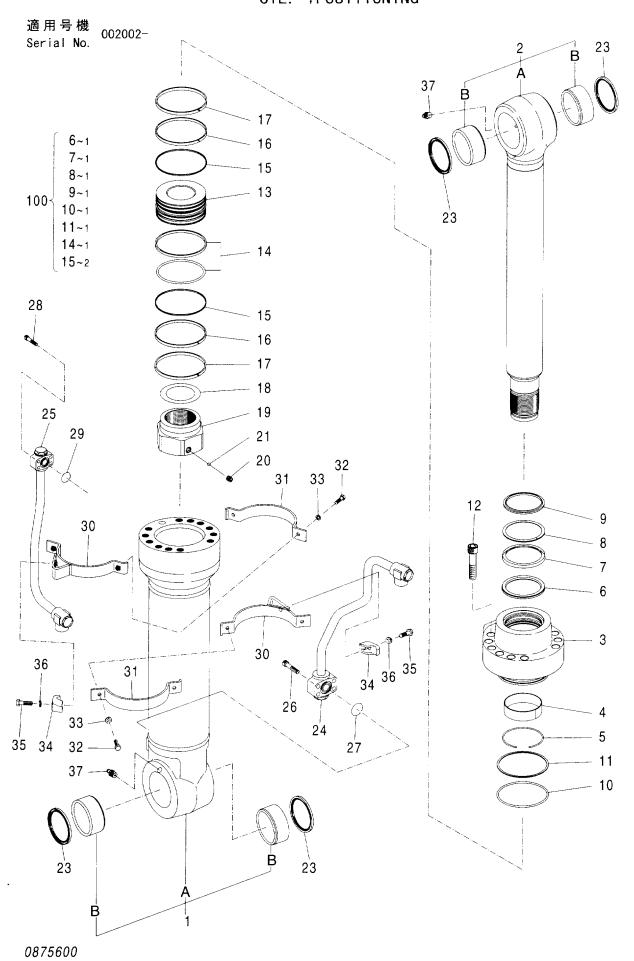

#### 目 次 CONTENTS

| 部品番号<br>PART NO.                        | コード<br>CODE        | 部 品 名               | PART NAME                  | 適用号機<br>SERIAL NO.                      | 頁<br>PAGE |
|-----------------------------------------|--------------------|---------------------|----------------------------|-----------------------------------------|-----------|
| ポンプ                                     |                    |                     | PUMP                       |                                         |           |
| 4460659                                 | 0878100            | ポンプ: ピストン           | PUMP; PISTON               |                                         | 001       |
| 4612660                                 | 0878200            | ・ボックス;ギヤ            | ·BOX;GEAR                  |                                         | 003       |
| 4612658                                 | 0878300            | ・レギュレータ(フロント)       | ·REGULATOR (FRONT)         |                                         | 005       |
| 4612659                                 | 0878400            | ・レギュレータ(リヤ)         | ·REGULATOR (REAR)          |                                         | 007       |
| 4181700                                 | 4181700A           | ポンプ:ギヤ              | PUMP:GEAR                  |                                         | 009       |
| モータ;オイ                                  | ル                  |                     | MOTOR;OIL                  |                                         |           |
| 4448202                                 | 0814400            | モータ;オイル(旋回)         | MOTOR:OIL (SWING)          |                                         | 011       |
| 4458181                                 | 0898800            | モータ:オイル(走行)         | MOTOR:OIL (TRAVEL)         |                                         | 013       |
| 4614460                                 | 0901900            | ・バルブ: ブレーキ          | · VALVE ; BRAKE            |                                         | 015       |
| バルブ                                     |                    |                     | VALVE                      |                                         |           |
| 9219042                                 |                    | バルブ:コントロール          | VALVE; CONTROL             |                                         |           |
| ++++++                                  | 9219042 <b>A</b> 1 | ・バルブ;コントロール(1/8)    | ·VALVE:CONTROL (1/8)       |                                         | 017       |
| ++++++                                  | 9219042 <b>A</b> 2 | ・バルブ;コントロール(2/8)    | ·VALVE:CONTROL (2/8)       |                                         | 019       |
| +++++                                   | 9219042A3          | ・バルブ:コントロール(3/8)    | ·VALVE:CONTROL (3/8)       |                                         | 021       |
| +++++                                   | 9219042 <b>A</b> 4 | ・バルブ:コントロール(4/8)    | ·VALVE;CONTROL (4/8)       |                                         | 023       |
| ++++++                                  | 9219042 <b>A</b> 5 | ・バルブ:コントロール(5/8)    | ·VALVE;CONTROL (5/8)       |                                         | 025       |
| ++++++                                  | 9219042A6          | ・バルブ:コントロール(6/8)    | ·VALVE;CONTROL (6/8)       |                                         | 027       |
| ++++++                                  | 9219042 <b>A</b> 7 | ・バルブ:コントロール(7/8)    | -VALVE:CONTROL (7/8)       |                                         | 029       |
| ++++++                                  | 9219042 <b>A</b> 8 | ・バルブ:コントロール (8/8)   | -VALVE:CONTROL (8/8)       |                                         | 031       |
| 4467405                                 | 0878600            | バルブ:コントロール          | VALVE; CONTROL             |                                         | 033       |
| 4603261                                 | 0878700            | バルブ:コントロール          | VALVE; CONTROL             |                                         | 035       |
| 4476331                                 | 0870000            | バルブ:パイロット(フロント, 旋回) | VALVE:PILOT (FRONT & SWING | ;)                                      | 037       |
| 4465183                                 | 0870100            | バルブ;パイロット           | VALVE:PILOT                |                                         | 039       |
| 4483993                                 | 0870200            | バルブ:パイロット           | VALVE; PILOT               |                                         | 041       |
| 9223056                                 | 9223056            | バルブ:ソレノイド           | VALVE; SOLENO I D          |                                         | 043       |
| 9223057                                 | 9223057            | パルブ:ソレノイド           | VALVE:SOLENOID             | ••••••••••••••••••••••••••••••••••••••• | 045       |
| 4464292                                 | 0903300            | バルブ:ソレノイド           | VALVE: SOLENOID            | •••••                                   | 047       |
| 4463199                                 | 0870400            | バルブ:ソレノイド           | VALVE:SOLENOID             |                                         | 049       |
| 4462737                                 | 0870500            | バルブ:ソレノイド           | VALVE:SOLENOID             | ······                                  | 051       |
| 4261289                                 | 0486300A           | バルブ;ソレノイド           | VALVE: SOLENOID            |                                         | 053       |
| 4467200                                 | 0870600            | バルブ:リリーフ            | VALVE; RELIEF              |                                         | 055       |
| *************************************** |                    |                     |                            |                                         |           |

| 部品番号<br>PART NO. | コード<br>CODE        | 部品名                                    | PART NAME                                   | 適用号機<br>SERIAL NO.             | 頁<br>PAGE |
|------------------|--------------------|----------------------------------------|---------------------------------------------|--------------------------------|-----------|
| 4468336          |                    | バルブ; シャトル                              | VALVE; SHUTTLE                              |                                |           |
| ++++++           | 0826600A1          | ・バルブ;シャトル(1/5)                         | ·VALVE:SHUTTLE (1/5)                        |                                | 057       |
| ++++++           | 0826600A2          | ・バルブ:シャトル(2/5)                         | ·VALVE:SHUTTLE (2/5)                        |                                | 059       |
| ++++++           | 0826600 <b>A</b> 3 | ・バルブ;シャトル(3/5)                         | ·VALVE:SHUTTLE (3/5)                        |                                | 061       |
| ++++++           | 0826600A4          | ・バルブ:シャトル(4/5)                         | •VALVE:SHUTTLE (4/5)                        |                                | 063       |
| ++++++           | 0826600A5          | ・バルブ:シャトル(5/5)                         | ·VALVE:SHUTTLE (5/5)                        |                                | 065       |
| 4470134          | 0879800            | バルブ:シャトル                               | VALVE; SHUTTLE                              |                                | 067       |
| 4330230          | 0871700            | バルブ:シャトル                               | VALVE: SHUTTLE                              |                                | 069       |
| 4454840          | 0903400            | バルブ:フロウコントロール                          | VALVE; FC                                   |                                | 071       |
| 4407253          | 0794200            | パルブ:ロック                                | VALVE; LOCK                                 |                                | 073       |
| 4463004          | 0879900            | バルブ:ステアリング                             | VALVE; STEERING                             |                                | 075       |
| 4462949          | 0898700            | バルブ;ブレーキ                               | VALVE; BRAKE                                |                                | 077       |
| 4465009          | 0870300            | バルブ                                    | VALVE                                       |                                | 079       |
| シリンダ             |                    |                                        | CYLINDER                                    |                                |           |
| 4465563          | 0867600            | シリンダ:ブーム(右)[モノプーム]                     | CYL.; BOOM (R) [MONO BOOM]                  |                                | 081       |
| 4603019          | 0867700            | シリンダ: ブーム(右)<br>[ホールディングバルブ付][モノプーム]   | CYŁ.;BOOM (R)<br>[WITH HOLDING VALVE] [MON  | 10 BOOM]                       | 083       |
| 4487492          | 0866700            | ・バルブ:ホールディング(右)<br>[プーム][モノプーム]        | -VALVE:HOLDING (R)<br>[BOOM] [MONO BOOM]    |                                | 085       |
| 4465564          | 0867800            | シリンダ;ブーム(左)[モノプーム]                     | CYL.;BOOM (L) [MONO BOOM]                   |                                | 087       |
| 4603020          | 0874800            | シリンダ: ブーム(左)<br>[ホールディングバルブ付] [モノブーム]  | CYL.;BOOM (L)<br>[WITH HOLDING VALVE] [MON  | O BOOM]                        | 089       |
| 4487493          | 0899300            | ・バルブ:ホールディング(左)<br>[プーム] [モノプーム]       | -VALVE:HOLDING (L)<br>[BOOM] [MONO BOOM]    |                                | 091       |
| 4448533          | 0829300            | シリンダ:アーム (モノプーム)                       | CYL.; ARM (MONO BOOM)                       |                                | 093       |
| 4606653          | 0874900            | シリンダ:アーム<br>(ホールディングバルブ付) [モノブーム]      | CYL.;ARM<br>(WITH HOLDING VALVE) [MON       | O BOOM]                        | 095       |
| 4606658          | 0899400            | ・バルブ:ホールディング<br>(7-ム)[モノプーム]           | ·VALVE:HOLDING<br>(ARM) [MONO BOOM]         |                                | 097       |
| 4448534          | 0829500            | シリンダ:バケット                              | CYL. ; BUCKET                               |                                | 099       |
| 4465565          | 0875000            | シリンダ:ブーム(右) [2P-ブーム]                   | CYL.;B00M (R) [2P-B00M]                     |                                | 101       |
| 4485733          | 0875100            | シリンダ: ブーム(右)<br>[ホールディングパルブ付][2Pーブーム]  | CYL.:BOOM (R)<br>[WITH HOLDING VALVE] [2P-  | B00 <b>m</b> ]                 | 103       |
| 4437717          | 0899500            | ・バルブ:ホールディング(右)<br>[プーム] [2Pープーム]      | ·VALVE:HOLDING (R)<br>[BOOM] [2P-BOOM]      |                                | 105       |
| 4465566          | 0875200            | シリンダ;ブーム(左)[2P-ブーム]                    | CYL.:B00M (L) [2P-B00M]                     |                                | 107       |
| 4485734          | 0875300            | シリンダ: ブーム(左)<br>[ホールディングバルブ付] [2Pーブーム] | CYL.:BOOM (L)<br>[WITH HOLDING VALVE] [2P-I | B00M]                          | 109       |
| 4437716          | 0899600            | ・バルブ:ホールディング(左)<br>[ブーム][2Pーブーム]       | ·VALVE:HOLDING (L)<br>[BOOM] [2P-BOOM]      |                                | 111       |
|                  |                    |                                        |                                             | ****************************** |           |