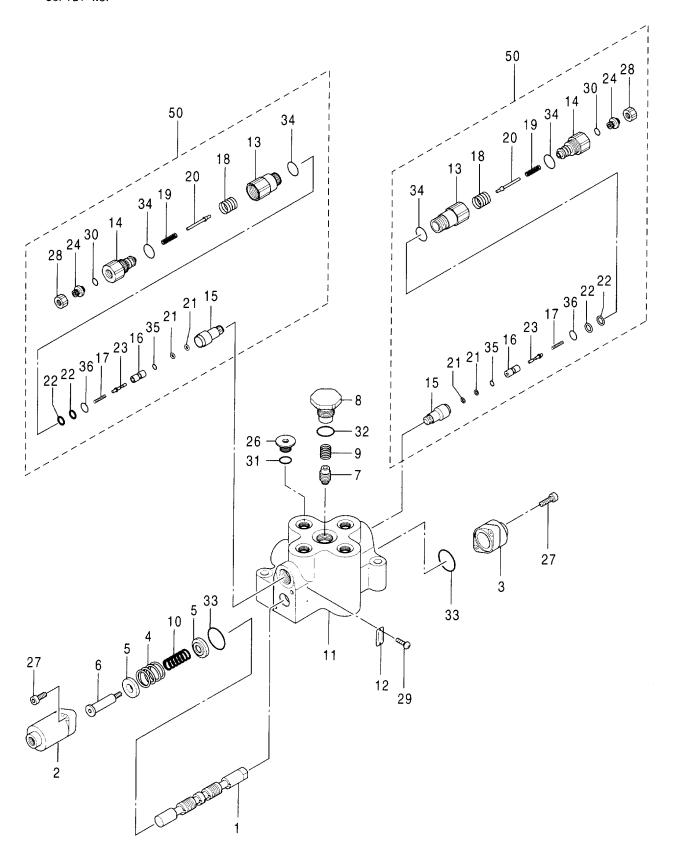

#### 目 次 CONTENTS

| 部品番号<br>PART NO.                        | コード<br>CODE        | 部 品 名               | PART NAME                  | 適用号機<br>SERIAL NO.                      | 頁<br>PAGE |
|-----------------------------------------|--------------------|---------------------|----------------------------|-----------------------------------------|-----------|
| ポンプ                                     |                    |                     | PUMP                       |                                         |           |
| 4460659                                 | 0878100            | ポンプ: ピストン           | PUMP; PISTON               |                                         | 001       |
| 4612660                                 | 0878200            | ・ボックス;ギヤ            | ·BOX;GEAR                  |                                         | 003       |
| 4612658                                 | 0878300            | ・レギュレータ(フロント)       | ·REGULATOR (FRONT)         |                                         | 005       |
| 4612659                                 | 0878400            | ・レギュレータ(リヤ)         | ·REGULATOR (REAR)          |                                         | 007       |
| 4181700                                 | 4181700A           | ポンプ:ギヤ              | PUMP:GEAR                  |                                         | 009       |
| モータ;オイ                                  | ル                  |                     | MOTOR;OIL                  |                                         |           |
| 4448202                                 | 0814400            | モータ;オイル(旋回)         | MOTOR:OIL (SWING)          |                                         | 011       |
| 4458181                                 | 0898800            | モータ:オイル(走行)         | MOTOR:OIL (TRAVEL)         |                                         | 013       |
| 4614460                                 | 0901900            | ・バルブ: ブレーキ          | · VALVE ; BRAKE            |                                         | 015       |
| バルブ                                     |                    |                     | VALVE                      |                                         |           |
| 9219042                                 |                    | バルブ:コントロール          | VALVE; CONTROL             |                                         |           |
| ++++++                                  | 9219042 <b>A</b> 1 | ・バルブ;コントロール(1/8)    | ·VALVE:CONTROL (1/8)       |                                         | 017       |
| ++++++                                  | 9219042 <b>A</b> 2 | ・バルブ;コントロール(2/8)    | ·VALVE:CONTROL (2/8)       |                                         | 019       |
| +++++                                   | 9219042A3          | ・バルブ:コントロール(3/8)    | ·VALVE:CONTROL (3/8)       |                                         | 021       |
| +++++                                   | 9219042 <b>A</b> 4 | ・バルブ:コントロール(4/8)    | ·VALVE;CONTROL (4/8)       |                                         | 023       |
| ++++++                                  | 9219042 <b>A</b> 5 | ・バルブ:コントロール(5/8)    | ·VALVE;CONTROL (5/8)       |                                         | 025       |
| ++++++                                  | 9219042A6          | ・バルブ:コントロール(6/8)    | ·VALVE;CONTROL (6/8)       |                                         | 027       |
| ++++++                                  | 9219042 <b>A</b> 7 | ・バルブ:コントロール(7/8)    | -VALVE:CONTROL (7/8)       |                                         | 029       |
| ++++++                                  | 9219042 <b>A</b> 8 | ・バルブ:コントロール (8/8)   | -VALVE:CONTROL (8/8)       |                                         | 031       |
| 4467405                                 | 0878600            | バルブ:コントロール          | VALVE; CONTROL             |                                         | 033       |
| 4603261                                 | 0878700            | バルブ:コントロール          | VALVE; CONTROL             |                                         | 035       |
| 4476331                                 | 0870000            | バルブ:パイロット(フロント, 旋回) | VALVE:PILOT (FRONT & SWING | ;)                                      | 037       |
| 4465183                                 | 0870100            | バルブ;パイロット           | VALVE:PILOT                |                                         | 039       |
| 4483993                                 | 0870200            | バルブ:パイロット           | VALVE; PILOT               |                                         | 041       |
| 9223056                                 | 9223056            | バルブ:ソレノイド           | VALVE; SOLENO I D          |                                         | 043       |
| 9223057                                 | 9223057            | パルブ:ソレノイド           | VALVE:SOLENOID             | ••••••••••••••••••••••••••••••••••••••• | 045       |
| 4464292                                 | 0903300            | バルブ:ソレノイド           | VALVE: SOLENOID            | •••••                                   | 047       |
| 4463199                                 | 0870400            | バルブ:ソレノイド           | VALVE:SOLENOID             |                                         | 049       |
| 4462737                                 | 0870500            | バルブ:ソレノイド           | VALVE:SOLENOID             | ······                                  | 051       |
| 4261289                                 | 0486300A           | バルブ;ソレノイド           | VALVE: SOLENOID            |                                         | 053       |
| 4467200                                 | 0870600            | バルブ:リリーフ            | VALVE; RELIEF              |                                         | 055       |
| *************************************** |                    |                     |                            |                                         |           |