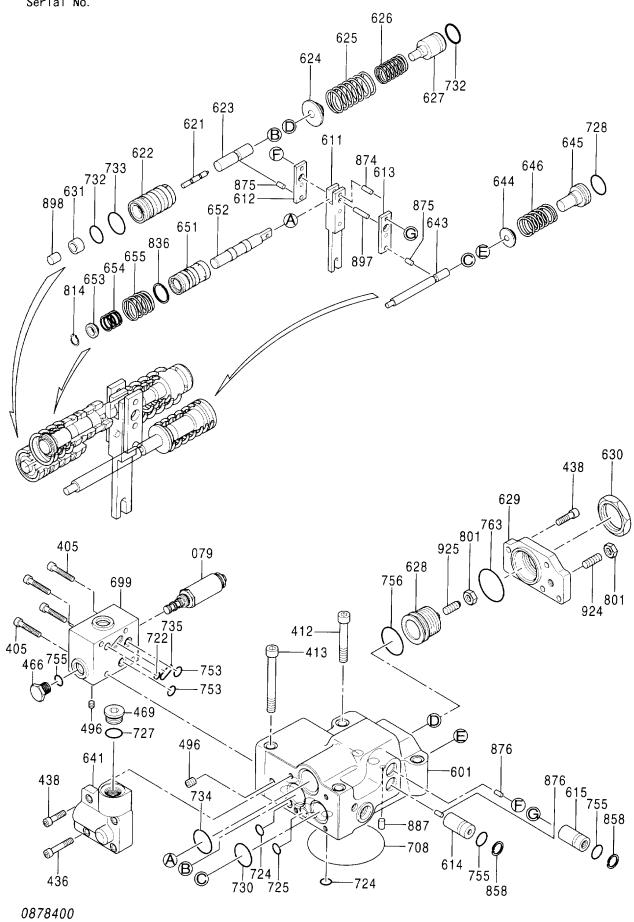

| 部品番号<br>PART NO. | コード<br>CODE        | 部品名                                    | PART NAME                                   | 適用号機<br>SERIAL NO.             | 頁<br>PAGE |
|------------------|--------------------|----------------------------------------|---------------------------------------------|--------------------------------|-----------|
| 4468336          |                    | バルブ; シャトル                              | VALVE; SHUTTLE                              |                                |           |
| ++++++           | 0826600A1          | ・バルブ;シャトル(1/5)                         | ·VALVE:SHUTTLE (1/5)                        |                                | 057       |
| ++++++           | 0826600A2          | ・バルブ:シャトル(2/5)                         | ·VALVE:SHUTTLE (2/5)                        |                                | 059       |
| ++++++           | 0826600 <b>A</b> 3 | ・バルブ;シャトル(3/5)                         | ·VALVE:SHUTTLE (3/5)                        |                                | 061       |
| ++++++           | 0826600A4          | ・バルブ:シャトル(4/5)                         | •VALVE:SHUTTLE (4/5)                        |                                | 063       |
| ++++++           | 0826600A5          | ・バルブ:シャトル(5/5)                         | ·VALVE:SHUTTLE (5/5)                        |                                | 065       |
| 4470134          | 0879800            | バルブ:シャトル                               | VALVE; SHUTTLE                              |                                | 067       |
| 4330230          | 0871700            | バルブ:シャトル                               | VALVE: SHUTTLE                              |                                | 069       |
| 4454840          | 0903400            | バルブ:フロウコントロール                          | VALVE; FC                                   |                                | 071       |
| 4407253          | 0794200            | パルブ:ロック                                | VALVE; LOCK                                 |                                | 073       |
| 4463004          | 0879900            | バルブ:ステアリング                             | VALVE; STEERING                             |                                | 075       |
| 4462949          | 0898700            | バルブ;ブレーキ                               | VALVE; BRAKE                                |                                | 077       |
| 4465009          | 0870300            | バルブ                                    | VALVE                                       |                                | 079       |
| シリンダ             |                    |                                        | CYLINDER                                    |                                |           |
| 4465563          | 0867600            | シリンダ:ブーム(右)[モノプーム]                     | CYL.; BOOM (R) [MONO BOOM]                  |                                | 081       |
| 4603019          | 0867700            | シリンダ: ブーム(右)<br>[ホールディングバルブ付][モノプーム]   | CYŁ.;BOOM (R)<br>[WITH HOLDING VALVE] [MON  | 10 BOOM]                       | 083       |
| 4487492          | 0866700            | ・バルブ:ホールディング(右)<br>[プーム][モノプーム]        | -VALVE:HOLDING (R)<br>[BOOM] [MONO BOOM]    |                                | 085       |
| 4465564          | 0867800            | シリンダ;ブーム(左)[モノプーム]                     | CYL.;BOOM (L) [MONO BOOM]                   |                                | 087       |
| 4603020          | 0874800            | シリンダ: ブーム(左)<br>[ホールディングバルブ付] [モノブーム]  | CYL.;BOOM (L)<br>[WITH HOLDING VALVE] [MON  | O BOOM]                        | 089       |
| 4487493          | 0899300            | ・バルブ:ホールディング(左)<br>[プーム] [モノプーム]       | -VALVE:HOLDING (L)<br>[BOOM] [MONO BOOM]    |                                | 091       |
| 4448533          | 0829300            | シリンダ:アーム (モノプーム)                       | CYL.; ARM (MONO BOOM)                       |                                | 093       |
| 4606653          | 0874900            | シリンダ:アーム<br>(ホールディングバルブ付) [モノブーム]      | CYL.;ARM<br>(WITH HOLDING VALVE) [MON       | O BOOM]                        | 095       |
| 4606658          | 0899400            | ・バルブ:ホールディング<br>(7-ム)[モノプーム]           | ·VALVE:HOLDING<br>(ARM) [MONO BOOM]         |                                | 097       |
| 4448534          | 0829500            | シリンダ:バケット                              | CYL. ; BUCKET                               |                                | 099       |
| 4465565          | 0875000            | シリンダ:ブーム(右) [2P-ブーム]                   | CYL.;B00M (R) [2P-B00M]                     |                                | 101       |
| 4485733          | 0875100            | シリンダ: ブーム(右)<br>[ホールディングパルブ付][2Pーブーム]  | CYL.:BOOM (R)<br>[WITH HOLDING VALVE] [2P-  | B00 <b>m</b> ]                 | 103       |
| 4437717          | 0899500            | ・バルブ:ホールディング(右)<br>[プーム] [2Pープーム]      | ·VALVE:HOLDING (R)<br>[BOOM] [2P-BOOM]      |                                | 105       |
| 4465566          | 0875200            | シリンダ;ブーム(左)[2P-ブーム]                    | CYL.:B00M (L) [2P-B00M]                     |                                | 107       |
| 4485734          | 0875300            | シリンダ: ブーム(左)<br>[ホールディングバルブ付] [2Pーブーム] | CYL.:BOOM (L)<br>[WITH HOLDING VALVE] [2P-I | B00M]                          | 109       |
| 4437716          | 0899600            | ・バルブ:ホールディング(左)<br>[ブーム][2Pーブーム]       | ·VALVE:HOLDING (L)<br>[BOOM] [2P-BOOM]      |                                | 111       |
|                  |                    |                                        |                                             | ****************************** |           |