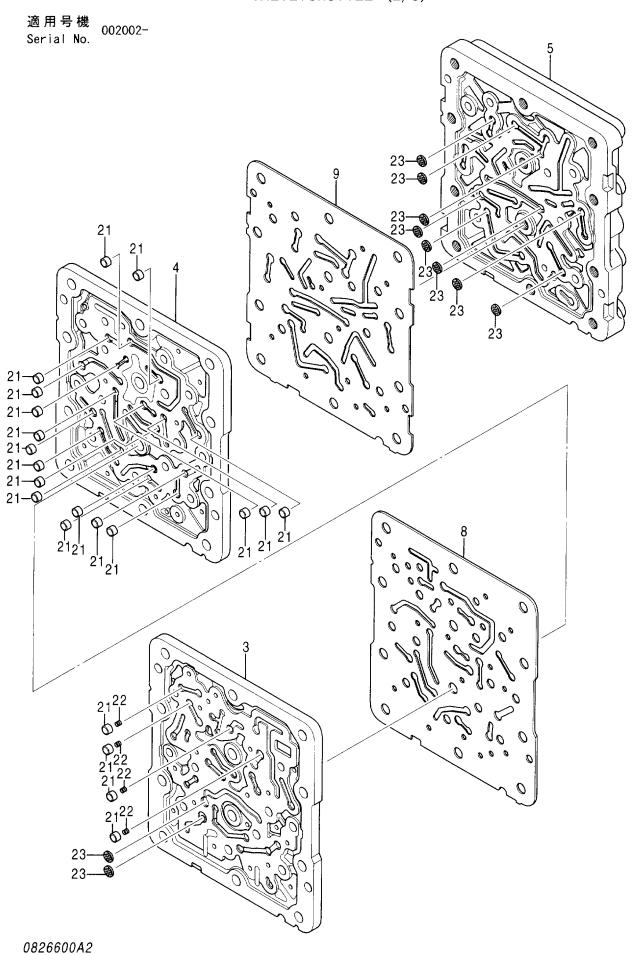

#### 目 次 CONTENTS

| 部品番号<br>PART NO.                        | コード<br>CODE        | 部 品 名               | PART NAME                  | 適用号機<br>SERIAL NO.                      | 頁<br>PAGE |
|-----------------------------------------|--------------------|---------------------|----------------------------|-----------------------------------------|-----------|
| ポンプ                                     |                    |                     | PUMP                       |                                         |           |
| 4460659                                 | 0878100            | ポンプ: ピストン           | PUMP; PISTON               |                                         | 001       |
| 4612660                                 | 0878200            | ・ボックス;ギヤ            | ·BOX;GEAR                  |                                         | 003       |
| 4612658                                 | 0878300            | ・レギュレータ(フロント)       | ·REGULATOR (FRONT)         |                                         | 005       |
| 4612659                                 | 0878400            | ・レギュレータ(リヤ)         | ·REGULATOR (REAR)          |                                         | 007       |
| 4181700                                 | 4181700A           | ポンプ:ギヤ              | PUMP:GEAR                  |                                         | 009       |
| モータ;オイ                                  | ル                  |                     | MOTOR;OIL                  |                                         |           |
| 4448202                                 | 0814400            | モータ;オイル(旋回)         | MOTOR:OIL (SWING)          |                                         | 011       |
| 4458181                                 | 0898800            | モータ:オイル(走行)         | MOTOR:OIL (TRAVEL)         |                                         | 013       |
| 4614460                                 | 0901900            | ・バルブ: ブレーキ          | · VALVE ; BRAKE            |                                         | 015       |
| バルブ                                     |                    |                     | VALVE                      |                                         |           |
| 9219042                                 |                    | バルブ:コントロール          | VALVE; CONTROL             |                                         |           |
| ++++++                                  | 9219042 <b>A</b> 1 | ・バルブ;コントロール(1/8)    | ·VALVE:CONTROL (1/8)       |                                         | 017       |
| ++++++                                  | 9219042 <b>A</b> 2 | ・バルブ;コントロール(2/8)    | ·VALVE:CONTROL (2/8)       |                                         | 019       |
| +++++                                   | 9219042A3          | ・バルブ:コントロール(3/8)    | ·VALVE:CONTROL (3/8)       |                                         | 021       |
| +++++                                   | 9219042 <b>A</b> 4 | ・バルブ:コントロール(4/8)    | ·VALVE;CONTROL (4/8)       |                                         | 023       |
| ++++++                                  | 9219042 <b>A</b> 5 | ・バルブ:コントロール(5/8)    | ·VALVE;CONTROL (5/8)       |                                         | 025       |
| ++++++                                  | 9219042A6          | ・バルブ:コントロール(6/8)    | ·VALVE;CONTROL (6/8)       |                                         | 027       |
| ++++++                                  | 9219042 <b>A</b> 7 | ・バルブ:コントロール(7/8)    | -VALVE:CONTROL (7/8)       |                                         | 029       |
| ++++++                                  | 9219042 <b>A</b> 8 | ・バルブ:コントロール (8/8)   | -VALVE:CONTROL (8/8)       |                                         | 031       |
| 4467405                                 | 0878600            | バルブ:コントロール          | VALVE; CONTROL             |                                         | 033       |
| 4603261                                 | 0878700            | バルブ:コントロール          | VALVE; CONTROL             |                                         | 035       |
| 4476331                                 | 0870000            | バルブ:パイロット(フロント, 旋回) | VALVE:PILOT (FRONT & SWING | ;)                                      | 037       |
| 4465183                                 | 0870100            | バルブ;パイロット           | VALVE:PILOT                |                                         | 039       |
| 4483993                                 | 0870200            | バルブ:パイロット           | VALVE; PILOT               |                                         | 041       |
| 9223056                                 | 9223056            | バルブ:ソレノイド           | VALVE; SOLENO I D          |                                         | 043       |
| 9223057                                 | 9223057            | パルブ:ソレノイド           | VALVE:SOLENOID             | ••••••••••••••••••••••••••••••••••••••• | 045       |
| 4464292                                 | 0903300            | バルブ:ソレノイド           | VALVE: SOLENOID            | •••••                                   | 047       |
| 4463199                                 | 0870400            | バルブ:ソレノイド           | VALVE:SOLENOID             |                                         | 049       |
| 4462737                                 | 0870500            | バルブ:ソレノイド           | VALVE:SOLENOID             | ······                                  | 051       |
| 4261289                                 | 0486300A           | バルブ;ソレノイド           | VALVE: SOLENOID            |                                         | 053       |
| 4467200                                 | 0870600            | バルブ:リリーフ            | VALVE; RELIEF              |                                         | 055       |
| *************************************** |                    |                     |                            |                                         |           |

| 部品番号<br>PART NO. | コード<br>CODE        | 部品名                                    | PART NAME                                   | 適用号機<br>SERIAL NO.             | 頁<br>PAGE |
|------------------|--------------------|----------------------------------------|---------------------------------------------|--------------------------------|-----------|
| 4468336          |                    | バルブ; シャトル                              | VALVE; SHUTTLE                              |                                |           |
| ++++++           | 0826600A1          | ・バルブ;シャトル(1/5)                         | ·VALVE:SHUTTLE (1/5)                        |                                | 057       |
| ++++++           | 0826600A2          | ・バルブ:シャトル(2/5)                         | ·VALVE:SHUTTLE (2/5)                        |                                | 059       |
| ++++++           | 0826600 <b>A</b> 3 | ・バルブ;シャトル(3/5)                         | ·VALVE:SHUTTLE (3/5)                        |                                | 061       |
| ++++++           | 0826600A4          | ・バルブ:シャトル(4/5)                         | •VALVE:SHUTTLE (4/5)                        |                                | 063       |
| ++++++           | 0826600A5          | ・バルブ:シャトル(5/5)                         | ·VALVE:SHUTTLE (5/5)                        |                                | 065       |
| 4470134          | 0879800            | バルブ:シャトル                               | VALVE; SHUTTLE                              |                                | 067       |
| 4330230          | 0871700            | バルブ:シャトル                               | VALVE: SHUTTLE                              |                                | 069       |
| 4454840          | 0903400            | バルブ:フロウコントロール                          | VALVE; FC                                   |                                | 071       |
| 4407253          | 0794200            | パルブ:ロック                                | VALVE; LOCK                                 |                                | 073       |
| 4463004          | 0879900            | バルブ:ステアリング                             | VALVE; STEERING                             |                                | 075       |
| 4462949          | 0898700            | バルブ;ブレーキ                               | VALVE; BRAKE                                |                                | 077       |
| 4465009          | 0870300            | バルブ                                    | VALVE                                       |                                | 079       |
| シリンダ             |                    |                                        | CYLINDER                                    |                                |           |
| 4465563          | 0867600            | シリンダ:ブーム(右)[モノプーム]                     | CYL.; BOOM (R) [MONO BOOM]                  |                                | 081       |
| 4603019          | 0867700            | シリンダ: ブーム(右)<br>[ホールディングバルブ付][モノプーム]   | CYŁ.;BOOM (R)<br>[WITH HOLDING VALVE] [MON  | 10 BOOM]                       | 083       |
| 4487492          | 0866700            | ・バルブ:ホールディング(右)<br>[プーム][モノプーム]        | -VALVE:HOLDING (R)<br>[BOOM] [MONO BOOM]    |                                | 085       |
| 4465564          | 0867800            | シリンダ;ブーム(左)[モノプーム]                     | CYL.;BOOM (L) [MONO BOOM]                   |                                | 087       |
| 4603020          | 0874800            | シリンダ: ブーム(左)<br>[ホールディングバルブ付] [モノブーム]  | CYL.;BOOM (L)<br>[WITH HOLDING VALVE] [MON  | O BOOM]                        | 089       |
| 4487493          | 0899300            | ・バルブ:ホールディング(左)<br>[プーム] [モノプーム]       | -VALVE:HOLDING (L)<br>[BOOM] [MONO BOOM]    |                                | 091       |
| 4448533          | 0829300            | シリンダ:アーム (モノプーム)                       | CYL.; ARM (MONO BOOM)                       |                                | 093       |
| 4606653          | 0874900            | シリンダ:アーム<br>(ホールディングバルブ付) [モノブーム]      | CYL.;ARM<br>(WITH HOLDING VALVE) [MON       | O BOOM]                        | 095       |
| 4606658          | 0899400            | ・バルブ:ホールディング<br>(7-ム)[モノプーム]           | ·VALVE:HOLDING<br>(ARM) [MONO BOOM]         |                                | 097       |
| 4448534          | 0829500            | シリンダ:バケット                              | CYL. ; BUCKET                               |                                | 099       |
| 4465565          | 0875000            | シリンダ:ブーム(右) [2P-ブーム]                   | CYL.;B00M (R) [2P-B00M]                     |                                | 101       |
| 4485733          | 0875100            | シリンダ: ブーム(右)<br>[ホールディングパルブ付][2Pーブーム]  | CYL.:BOOM (R)<br>[WITH HOLDING VALVE] [2P-  | B00 <b>m</b> ]                 | 103       |
| 4437717          | 0899500            | ・バルブ:ホールディング(右)<br>[プーム] [2Pープーム]      | ·VALVE:HOLDING (R)<br>[BOOM] [2P-BOOM]      |                                | 105       |
| 4465566          | 0875200            | シリンダ;ブーム(左)[2P-ブーム]                    | CYL.:B00M (L) [2P-B00M]                     |                                | 107       |
| 4485734          | 0875300            | シリンダ: ブーム(左)<br>[ホールディングバルブ付] [2Pーブーム] | CYL.:BOOM (L)<br>[WITH HOLDING VALVE] [2P-I | B00M]                          | 109       |
| 4437716          | 0899600            | ・バルブ:ホールディング(左)<br>[ブーム][2Pーブーム]       | ·VALVE:HOLDING (L)<br>[BOOM] [2P-BOOM]      |                                | 111       |
|                  |                    |                                        |                                             | ****************************** |           |