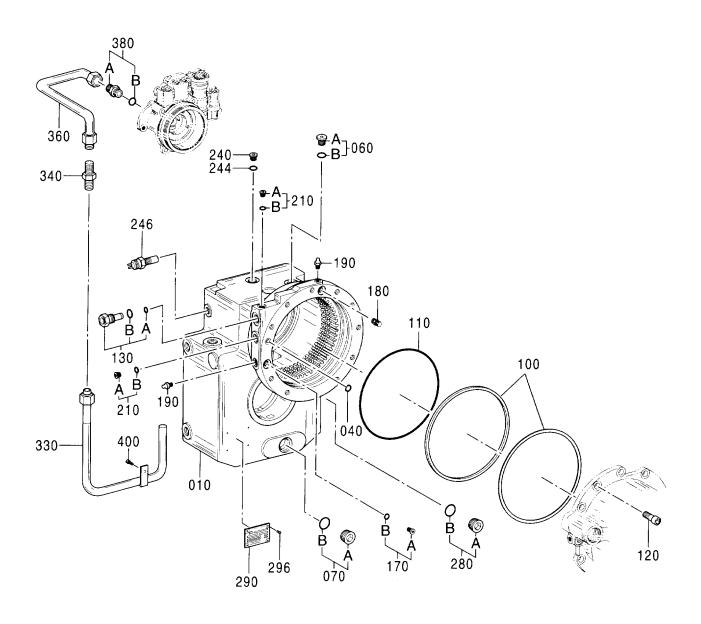

#### 目 次 CONTENTS

| 部品番号<br>PART NO.                        | コード<br>CODE        | 部 品 名               | PART NAME                  | 適用号機<br>SERIAL NO.                      | 頁<br>PAGE |
|-----------------------------------------|--------------------|---------------------|----------------------------|-----------------------------------------|-----------|
| ポンプ                                     |                    |                     | PUMP                       |                                         |           |
| 4460659                                 | 0878100            | ポンプ: ピストン           | PUMP; PISTON               |                                         | 001       |
| 4612660                                 | 0878200            | ・ボックス;ギヤ            | ·BOX;GEAR                  |                                         | 003       |
| 4612658                                 | 0878300            | ・レギュレータ(フロント)       | ·REGULATOR (FRONT)         |                                         | 005       |
| 4612659                                 | 0878400            | ・レギュレータ(リヤ)         | ·REGULATOR (REAR)          |                                         | 007       |
| 4181700                                 | 4181700A           | ポンプ:ギヤ              | PUMP:GEAR                  |                                         | 009       |
| モータ;オイ                                  | ル                  |                     | MOTOR;OIL                  |                                         |           |
| 4448202                                 | 0814400            | モータ;オイル(旋回)         | MOTOR:OIL (SWING)          |                                         | 011       |
| 4458181                                 | 0898800            | モータ:オイル(走行)         | MOTOR:OIL (TRAVEL)         |                                         | 013       |
| 4614460                                 | 0901900            | ・バルブ: ブレーキ          | · VALVE ; BRAKE            |                                         | 015       |
| バルブ                                     |                    |                     | VALVE                      |                                         |           |
| 9219042                                 |                    | バルブ:コントロール          | VALVE; CONTROL             |                                         |           |
| ++++++                                  | 9219042 <b>A</b> 1 | ・バルブ;コントロール(1/8)    | ·VALVE:CONTROL (1/8)       |                                         | 017       |
| ++++++                                  | 9219042 <b>A</b> 2 | ・バルブ;コントロール(2/8)    | ·VALVE:CONTROL (2/8)       |                                         | 019       |
| +++++                                   | 9219042A3          | ・バルブ:コントロール(3/8)    | ·VALVE:CONTROL (3/8)       |                                         | 021       |
| +++++                                   | 9219042 <b>A</b> 4 | ・バルブ:コントロール(4/8)    | ·VALVE;CONTROL (4/8)       |                                         | 023       |
| ++++++                                  | 9219042 <b>A</b> 5 | ・バルブ:コントロール(5/8)    | ·VALVE;CONTROL (5/8)       |                                         | 025       |
| ++++++                                  | 9219042A6          | ・バルブ:コントロール(6/8)    | ·VALVE;CONTROL (6/8)       |                                         | 027       |
| ++++++                                  | 9219042 <b>A</b> 7 | ・バルブ:コントロール(7/8)    | -VALVE:CONTROL (7/8)       |                                         | 029       |
| ++++++                                  | 9219042 <b>A</b> 8 | ・バルブ:コントロール (8/8)   | -VALVE:CONTROL (8/8)       |                                         | 031       |
| 4467405                                 | 0878600            | バルブ:コントロール          | VALVE; CONTROL             |                                         | 033       |
| 4603261                                 | 0878700            | バルブ:コントロール          | VALVE; CONTROL             |                                         | 035       |
| 4476331                                 | 0870000            | バルブ:パイロット(フロント, 旋回) | VALVE:PILOT (FRONT & SWING | ;)                                      | 037       |
| 4465183                                 | 0870100            | バルブ;パイロット           | VALVE:PILOT                |                                         | 039       |
| 4483993                                 | 0870200            | バルブ:パイロット           | VALVE; PILOT               |                                         | 041       |
| 9223056                                 | 9223056            | バルブ:ソレノイド           | VALVE; SOLENO I D          |                                         | 043       |
| 9223057                                 | 9223057            | パルブ:ソレノイド           | VALVE:SOLENOID             | ••••••••••••••••••••••••••••••••••••••• | 045       |
| 4464292                                 | 0903300            | バルブ:ソレノイド           | VALVE: SOLENOID            | •••••                                   | 047       |
| 4463199                                 | 0870400            | バルブ:ソレノイド           | VALVE:SOLENOID             |                                         | 049       |
| 4462737                                 | 0870500            | バルブ:ソレノイド           | VALVE:SOLENOID             | ······                                  | 051       |
| 4261289                                 | 0486300A           | バルブ;ソレノイド           | VALVE: SOLENOID            |                                         | 053       |
| 4467200                                 | 0870600            | バルブ:リリーフ            | VALVE; RELIEF              |                                         | 055       |
| *************************************** |                    |                     |                            |                                         |           |

| 部品番号<br>PART NO. | コード<br>CODE        | 部品名                                    | PART NAME                                   | 適用号機<br>SERIAL NO.             | 頁<br>PAGE |
|------------------|--------------------|----------------------------------------|---------------------------------------------|--------------------------------|-----------|
| 4468336          |                    | バルブ; シャトル                              | VALVE; SHUTTLE                              |                                |           |
| ++++++           | 0826600A1          | ・バルブ;シャトル(1/5)                         | ·VALVE:SHUTTLE (1/5)                        |                                | 057       |
| ++++++           | 0826600A2          | ・バルブ:シャトル(2/5)                         | ·VALVE:SHUTTLE (2/5)                        |                                | 059       |
| ++++++           | 0826600 <b>A</b> 3 | ・バルブ;シャトル(3/5)                         | ·VALVE:SHUTTLE (3/5)                        |                                | 061       |
| ++++++           | 0826600A4          | ・バルブ:シャトル(4/5)                         | •VALVE:SHUTTLE (4/5)                        |                                | 063       |
| ++++++           | 0826600A5          | ・バルブ:シャトル(5/5)                         | ·VALVE:SHUTTLE (5/5)                        |                                | 065       |
| 4470134          | 0879800            | バルブ:シャトル                               | VALVE; SHUTTLE                              |                                | 067       |
| 4330230          | 0871700            | バルブ:シャトル                               | VALVE: SHUTTLE                              |                                | 069       |
| 4454840          | 0903400            | バルブ:フロウコントロール                          | VALVE; FC                                   |                                | 071       |
| 4407253          | 0794200            | パルブ:ロック                                | VALVE; LOCK                                 |                                | 073       |
| 4463004          | 0879900            | バルブ:ステアリング                             | VALVE; STEERING                             |                                | 075       |
| 4462949          | 0898700            | バルブ;ブレーキ                               | VALVE; BRAKE                                |                                | 077       |
| 4465009          | 0870300            | バルブ                                    | VALVE                                       |                                | 079       |
| シリンダ             |                    |                                        | CYLINDER                                    |                                |           |
| 4465563          | 0867600            | シリンダ:ブーム(右)[モノプーム]                     | CYL.; BOOM (R) [MONO BOOM]                  |                                | 081       |
| 4603019          | 0867700            | シリンダ: ブーム(右)<br>[ホールディングバルブ付][モノプーム]   | CYŁ.;BOOM (R)<br>[WITH HOLDING VALVE] [MON  | 10 BOOM]                       | 083       |
| 4487492          | 0866700            | ・バルブ:ホールディング(右)<br>[プーム][モノプーム]        | -VALVE:HOLDING (R)<br>[BOOM] [MONO BOOM]    |                                | 085       |
| 4465564          | 0867800            | シリンダ;ブーム(左)[モノプーム]                     | CYL.;BOOM (L) [MONO BOOM]                   |                                | 087       |
| 4603020          | 0874800            | シリンダ: ブーム(左)<br>[ホールディングバルブ付] [モノブーム]  | CYL.;BOOM (L)<br>[WITH HOLDING VALVE] [MON  | O BOOM]                        | 089       |
| 4487493          | 0899300            | ・バルブ:ホールディング(左)<br>[プーム] [モノプーム]       | -VALVE:HOLDING (L)<br>[BOOM] [MONO BOOM]    |                                | 091       |
| 4448533          | 0829300            | シリンダ:アーム (モノプーム)                       | CYL.; ARM (MONO BOOM)                       |                                | 093       |
| 4606653          | 0874900            | シリンダ:アーム<br>(ホールディングバルブ付) [モノブーム]      | CYL.;ARM<br>(WITH HOLDING VALVE) [MON       | O BOOM]                        | 095       |
| 4606658          | 0899400            | ・バルブ:ホールディング<br>(7-ム)[モノプーム]           | ·VALVE:HOLDING<br>(ARM) [MONO BOOM]         |                                | 097       |
| 4448534          | 0829500            | シリンダ:バケット                              | CYL. ; BUCKET                               |                                | 099       |
| 4465565          | 0875000            | シリンダ:ブーム(右) [2P-ブーム]                   | CYL.;B00M (R) [2P-B00M]                     |                                | 101       |
| 4485733          | 0875100            | シリンダ: ブーム(右)<br>[ホールディングパルブ付][2Pーブーム]  | CYL.:BOOM (R)<br>[WITH HOLDING VALVE] [2P-  | B00 <b>m</b> ]                 | 103       |
| 4437717          | 0899500            | ・バルブ:ホールディング(右)<br>[プーム] [2Pープーム]      | ·VALVE:HOLDING (R)<br>[BOOM] [2P-BOOM]      |                                | 105       |
| 4465566          | 0875200            | シリンダ;ブーム(左)[2P-ブーム]                    | CYL.:B00M (L) [2P-B00M]                     |                                | 107       |
| 4485734          | 0875300            | シリンダ: ブーム(左)<br>[ホールディングバルブ付] [2Pーブーム] | CYL.:BOOM (L)<br>[WITH HOLDING VALVE] [2P-I | B00M]                          | 109       |
| 4437716          | 0899600            | ・バルブ:ホールディング(左)<br>[ブーム][2Pーブーム]       | ·VALVE:HOLDING (L)<br>[BOOM] [2P-BOOM]      |                                | 111       |
|                  |                    |                                        |                                             | ****************************** |           |