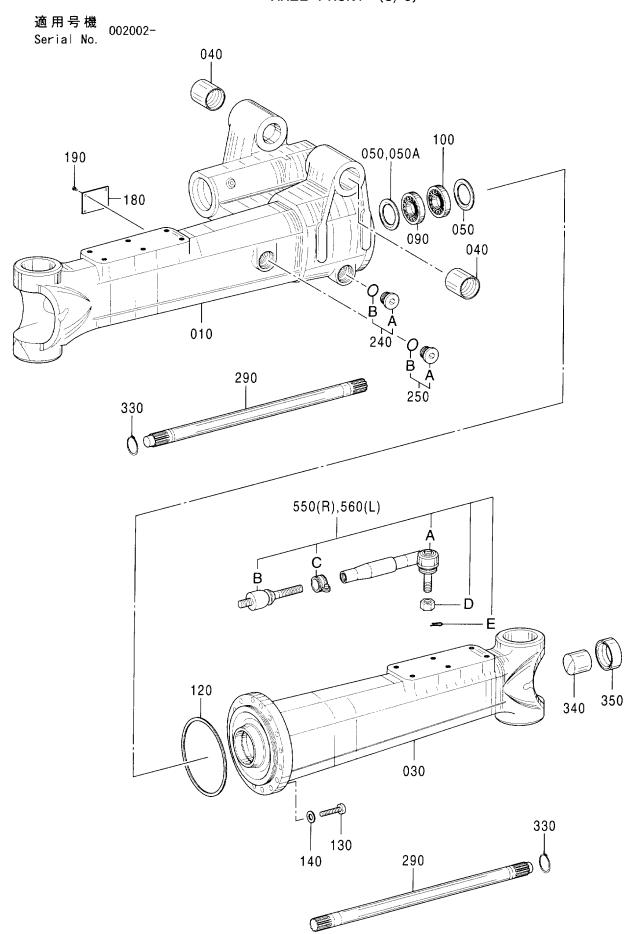

#### 目 次 CONTENTS

| 部品番号<br>PART NO.                        | コード<br>CODE        | 部 品 名               | PART NAME                  | 適用号機<br>SERIAL NO.                      | 頁<br>PAGE |
|-----------------------------------------|--------------------|---------------------|----------------------------|-----------------------------------------|-----------|
| ポンプ                                     |                    |                     | PUMP                       |                                         |           |
| 4460659                                 | 0878100            | ポンプ: ピストン           | PUMP; PISTON               |                                         | 001       |
| 4612660                                 | 0878200            | ・ボックス;ギヤ            | ·BOX;GEAR                  |                                         | 003       |
| 4612658                                 | 0878300            | ・レギュレータ(フロント)       | ·REGULATOR (FRONT)         |                                         | 005       |
| 4612659                                 | 0878400            | ・レギュレータ(リヤ)         | ·REGULATOR (REAR)          |                                         | 007       |
| 4181700                                 | 4181700A           | ポンプ:ギヤ              | PUMP:GEAR                  |                                         | 009       |
| モータ;オイ                                  | ル                  |                     | MOTOR;OIL                  |                                         |           |
| 4448202                                 | 0814400            | モータ;オイル(旋回)         | MOTOR:OIL (SWING)          |                                         | 011       |
| 4458181                                 | 0898800            | モータ:オイル(走行)         | MOTOR:OIL (TRAVEL)         |                                         | 013       |
| 4614460                                 | 0901900            | ・バルブ: ブレーキ          | · VALVE ; BRAKE            |                                         | 015       |
| バルブ                                     |                    |                     | VALVE                      |                                         |           |
| 9219042                                 |                    | バルブ:コントロール          | VALVE; CONTROL             |                                         |           |
| ++++++                                  | 9219042 <b>A</b> 1 | ・バルブ;コントロール(1/8)    | ·VALVE:CONTROL (1/8)       |                                         | 017       |
| ++++++                                  | 9219042 <b>A</b> 2 | ・バルブ;コントロール(2/8)    | ·VALVE:CONTROL (2/8)       |                                         | 019       |
| +++++                                   | 9219042A3          | ・バルブ:コントロール(3/8)    | ·VALVE:CONTROL (3/8)       |                                         | 021       |
| +++++                                   | 9219042 <b>A</b> 4 | ・バルブ:コントロール(4/8)    | ·VALVE;CONTROL (4/8)       |                                         | 023       |
| ++++++                                  | 9219042 <b>A</b> 5 | ・バルブ:コントロール(5/8)    | ·VALVE;CONTROL (5/8)       |                                         | 025       |
| ++++++                                  | 9219042A6          | ・バルブ:コントロール(6/8)    | ·VALVE;CONTROL (6/8)       |                                         | 027       |
| ++++++                                  | 9219042 <b>A</b> 7 | ・バルブ:コントロール(7/8)    | -VALVE:CONTROL (7/8)       |                                         | 029       |
| ++++++                                  | 9219042 <b>A</b> 8 | ・バルブ:コントロール (8/8)   | -VALVE:CONTROL (8/8)       |                                         | 031       |
| 4467405                                 | 0878600            | バルブ:コントロール          | VALVE; CONTROL             |                                         | 033       |
| 4603261                                 | 0878700            | バルブ:コントロール          | VALVE; CONTROL             |                                         | 035       |
| 4476331                                 | 0870000            | バルブ:パイロット(フロント, 旋回) | VALVE:PILOT (FRONT & SWING | ;)                                      | 037       |
| 4465183                                 | 0870100            | バルブ;パイロット           | VALVE:PILOT                |                                         | 039       |
| 4483993                                 | 0870200            | バルブ:パイロット           | VALVE; PILOT               |                                         | 041       |
| 9223056                                 | 9223056            | バルブ:ソレノイド           | VALVE; SOLENO I D          |                                         | 043       |
| 9223057                                 | 9223057            | パルブ:ソレノイド           | VALVE:SOLENOID             | ••••••••••••••••••••••••••••••••••••••• | 045       |
| 4464292                                 | 0903300            | バルブ:ソレノイド           | VALVE: SOLENOID            | •••••                                   | 047       |
| 4463199                                 | 0870400            | バルブ:ソレノイド           | VALVE:SOLENOID             |                                         | 049       |
| 4462737                                 | 0870500            | バルブ:ソレノイド           | VALVE:SOLENOID             | ······                                  | 051       |
| 4261289                                 | 0486300A           | バルブ;ソレノイド           | VALVE: SOLENOID            |                                         | 053       |
| 4467200                                 | 0870600            | バルブ:リリーフ            | VALVE; RELIEF              |                                         | 055       |
| *************************************** |                    |                     |                            |                                         |           |