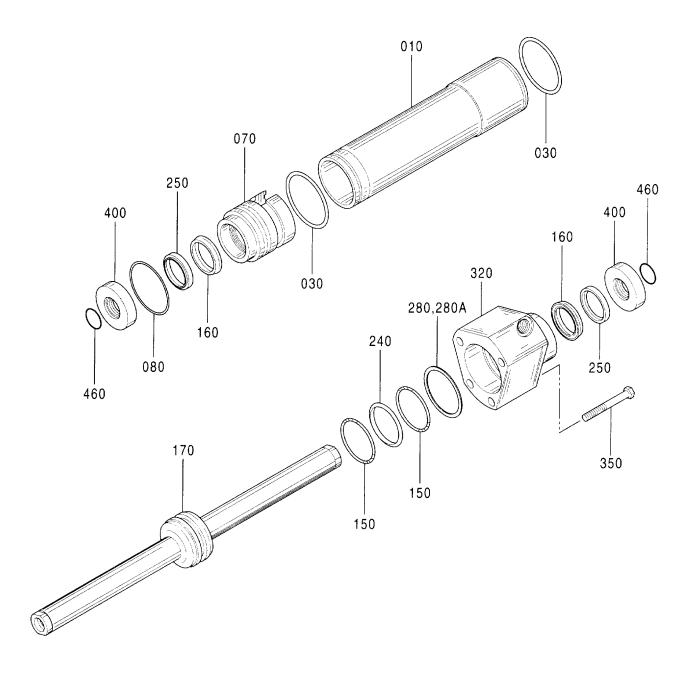

|
|      |          |                       |      |       |         |            |     |                       |             |
|      |          |                       |      |       |         |            |     |                       |             |
|      |          |                       |      |       |         |            |     |                       |             |
|      | :        |                       |      |       |         |            |     | ĺ                     |             |
|      |          |                       |      |       |         |            |     |                       |             |
|      |          |                       |      |       |         |            |     |                       |             |

アクスル;フロント (6/6) AXLE:FRONT (6/6)



## アクスル:フロント (6/6) AXLE:FRONT (6/6)

| 符号           | 部品番号        | 部品名                     | コード                    | 数量    | サービス  | 適用号機         | 互換 | 代替<br>REPLACE<br>PAR | T    |
|--------------|-------------|-------------------------|------------------------|-------|-------|--------------|----|----------------------|------|
| ITEM         | PART NO.    | PART NAME               | CODE                   | G, LA | 3. C  | SERIAL NO.   | 性  | 部品番号<br>PART NO.     | 数量   |
|              | 4457307     | AXLE; FRONT (6/6)       | 0884600                | 1     |       |              |    | TART NO.             | 4 11 |
|              | コノ部品番号      | / 構成部品ハ AXLE; FRONT     | (1/6) カラ (6/6)ノ 部品ヲ    | 含ミマス。 |       |              |    |                      |      |
|              | This