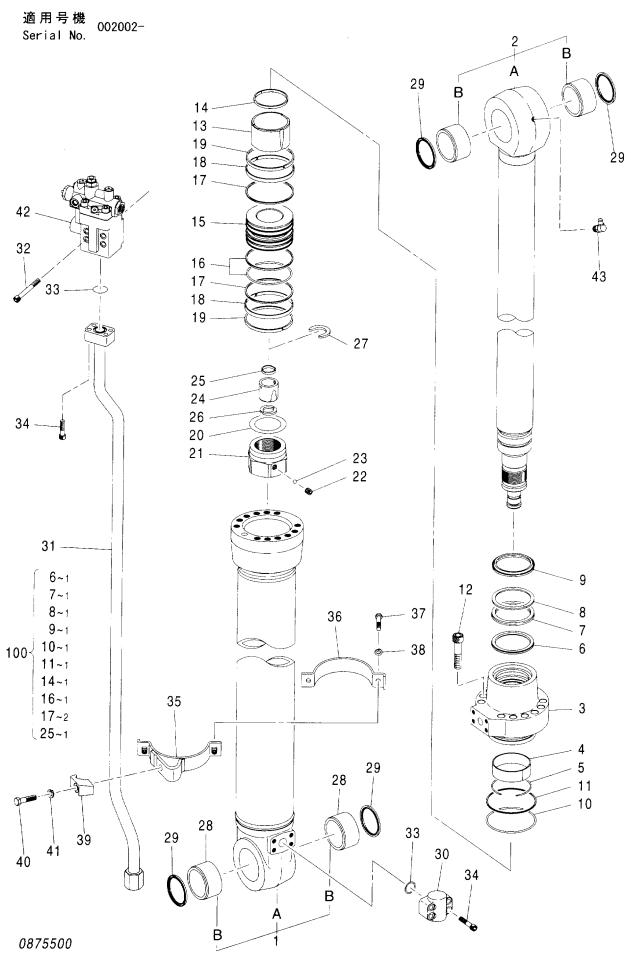

| 部品番号<br>PART NO. | コード<br>CODE        | 部品名                                    | PART NAME                                   | 適用号機<br>SERIAL NO.             | 頁<br>PAGE |
|------------------|--------------------|----------------------------------------|---------------------------------------------|--------------------------------|-----------|
| 4468336          |                    | バルブ; シャトル                              | VALVE; SHUTTLE                              |                                |           |
| ++++++           | 0826600A1          | ・バルブ;シャトル(1/5)                         | ·VALVE:SHUTTLE (1/5)                        |                                | 057       |
| ++++++           | 0826600A2          | ・バルブ:シャトル(2/5)                         | ·VALVE:SHUTTLE (2/5)                        |                                | 059       |
| ++++++           | 0826600 <b>A</b> 3 | ・バルブ;シャトル(3/5)                         | ·VALVE:SHUTTLE (3/5)                        |                                | 061       |
| ++++++           | 0826600A4          | ・バルブ:シャトル(4/5)                         | •VALVE:SHUTTLE (4/5)                        |                                | 063       |
| ++++++           | 0826600A5          | ・バルブ:シャトル(5/5)                         | ·VALVE:SHUTTLE (5/5)                        |                                | 065       |
| 4470134          | 0879800            | バルブ:シャトル                               | VALVE; SHUTTLE                              |                                | 067       |
| 4330230          | 0871700            | バルブ:シャトル                               | VALVE: SHUTTLE                              |                                | 069       |
| 4454840          | 0903400            | バルブ:フロウコントロール                          | VALVE; FC                                   |                                | 071       |
| 4407253          | 0794200            | パルブ:ロック                                | VALVE; LOCK                                 |                                | 073       |
| 4463004          | 0879900            | バルブ:ステアリング                             | VALVE; STEERING                             |                                | 075       |
| 4462949          | 0898700            | バルブ;ブレーキ                               | VALVE; BRAKE                                |                                | 077       |
| 4465009          | 0870300            | バルブ                                    | VALVE                                       |                                | 079       |
| シリンダ             |                    |                                        | CYLINDER                                    |                                |           |
| 4465563          | 0867600            | シリンダ:ブーム(右)[モノプーム]                     | CYL.; BOOM (R) [MONO BOOM]                  |                                | 081       |
| 4603019          | 0867700            | シリンダ: ブーム(右)<br>[ホールディングバルブ付][モノプーム]   | CYŁ.;BOOM (R)<br>[WITH HOLDING VALVE] [MON  | 10 BOOM]                       | 083       |
| 4487492          | 0866700            | ・バルブ:ホールディング(右)<br>[プーム][モノプーム]        | -VALVE:HOLDING (R)<br>[BOOM] [MONO BOOM]    |                                | 085       |
| 4465564          | 0867800            | シリンダ;ブーム(左)[モノプーム]                     | CYL.;BOOM (L) [MONO BOOM]                   |                                | 087       |
| 4603020          | 0874800            | シリンダ: ブーム(左)<br>[ホールディングバルブ付] [モノブーム]  | CYL.;BOOM (L)<br>[WITH HOLDING VALVE] [MON  | O BOOM]                        | 089       |
| 4487493          | 0899300            | ・バルブ:ホールディング(左)<br>[プーム] [モノプーム]       | -VALVE:HOLDING (L)<br>[BOOM] [MONO BOOM]    |                                | 091       |
| 4448533          | 0829300            | シリンダ:アーム (モノプーム)                       | CYL.; ARM (MONO BOOM)                       |                                | 093       |
| 4606653          | 0874900            | シリンダ:アーム<br>(ホールディングバルブ付) [モノブーム]      | CYL.;ARM<br>(WITH HOLDING VALVE) [MON       | O BOOM]                        | 095       |
| 4606658          | 0899400            | ・バルブ:ホールディング<br>(7-ム)[モノプーム]           | ·VALVE:HOLDING<br>(ARM) [MONO BOOM]         |                                | 097       |
| 4448534          | 0829500            | シリンダ:バケット                              | CYL. ; BUCKET                               |                                | 099       |
| 4465565          | 0875000            | シリンダ:ブーム(右) [2P-ブーム]                   | CYL.;B00M (R) [2P-B00M]                     |                                | 101       |
| 4485733          | 0875100            | シリンダ: ブーム(右)<br>[ホールディングパルブ付][2Pーブーム]  | CYL.:BOOM (R)<br>[WITH HOLDING VALVE] [2P-  | B00 <b>m</b> ]                 | 103       |
| 4437717          | 0899500            | ・バルブ:ホールディング(右)<br>[プーム] [2Pープーム]      | ·VALVE:HOLDING (R)<br>[BOOM] [2P-BOOM]      |                                | 105       |
| 4465566          | 0875200            | シリンダ;ブーム(左)[2P-ブーム]                    | CYL.:B00M (L) [2P-B00M]                     |                                | 107       |
| 4485734          | 0875300            | シリンダ: ブーム(左)<br>[ホールディングバルブ付] [2Pーブーム] | CYL.:BOOM (L)<br>[WITH HOLDING VALVE] [2P-I | B00M]                          | 109       |
| 4437716          | 0899600            | ・バルブ:ホールディング(左)<br>[ブーム][2Pーブーム]       | ·VALVE:HOLDING (L)<br>[BOOM] [2P-BOOM]      |                                | 111       |
|                  |                    |                                        |                                             | ****************************** |           |