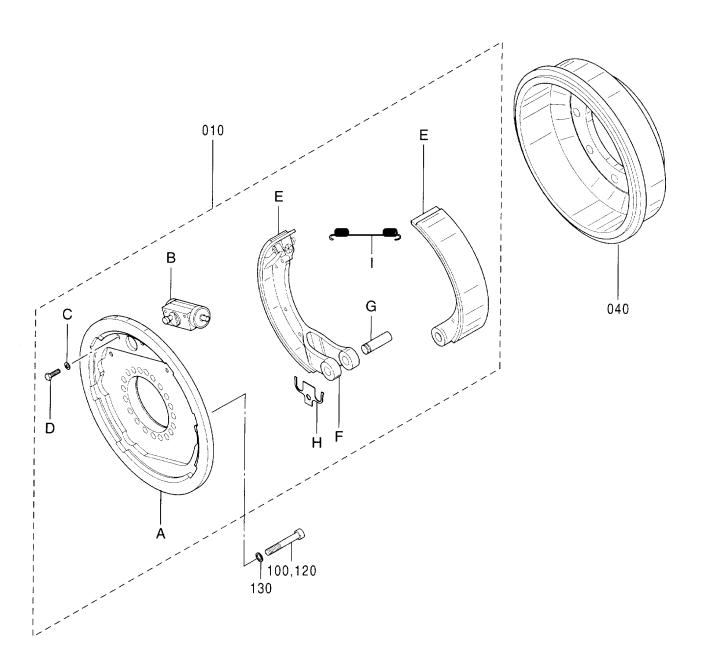

|       |         |            |              |                            |
|              |          |                        |      |       |         |            |              |                            |
|              |          |                        |      |       |         |            |              |                            |
|              |          |                        |      |       |         |            |              |                            |
|              |          |                        |      |       |         |            |              |                            |
|              |          |                        |      |       |         |            |              |                            |

アクスル:リヤ (5/5) [ドラム] AXLE:REAR (5/5) [DRUM]



#### アクスル;リヤ(5/5)[ドラム] AXLE:REAR(5/5)[DRUM]

| 符号   | 部品番号        | 部品名                     | コード                                | 数量      | サービス        | 通用号                                   | 機       | 互換          | 代替:<br>REPLACE<br>PAR | ABLE |
|------|-------------|-------------------------|------------------------------------|---------|-------------|---------------------------------------|---------|-------------|-----------------------|------|
| ITEM | PART NO.    | PART NAME               | CODE                               | Q' TY   | ⊐−۴<br>S. C | SERIAL                                | NO.     | 性           | 部品番号<br>PART NO.      | 数量   |
|      | 4611191     | AXLE; REAR (5/5)        | 0912000                            | 1       |             | · · · · · · · · · · · · · ·