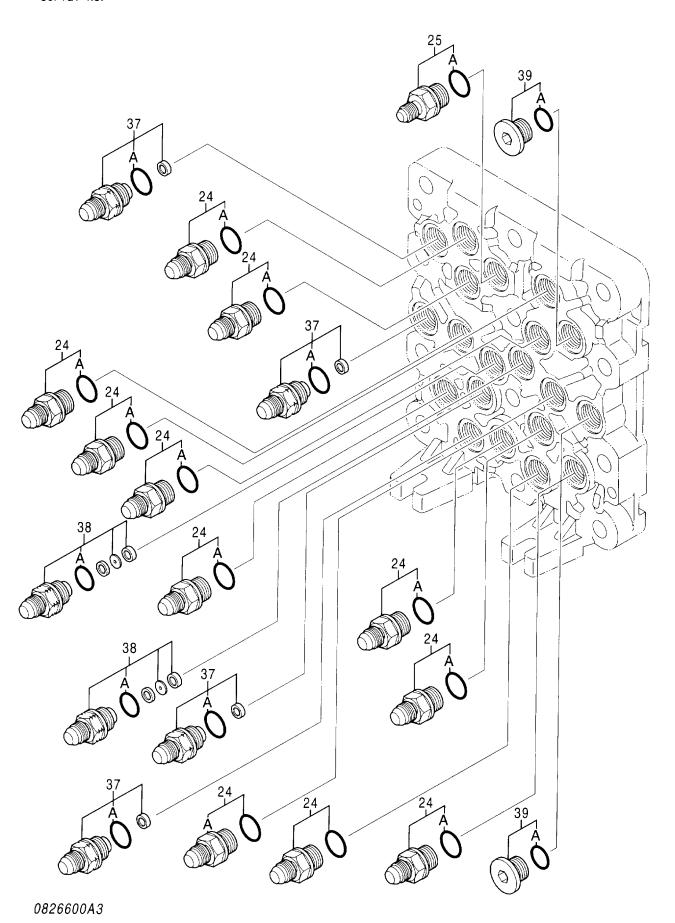

#### 目 次 CONTENTS

| 部品番号<br>PART NO.                        | コード<br>CODE        | 部 品 名               | PART NAME                  | 適用号機<br>SERIAL NO.                      | 頁<br>PAGE |
|-----------------------------------------|--------------------|---------------------|----------------------------|-----------------------------------------|-----------|
| ポンプ                                     |                    |                     | PUMP                       |                                         |           |
| 4460659                                 | 0878100            | ポンプ: ピストン           | PUMP; PISTON               |                                         | 001       |
| 4612660                                 | 0878200            | ・ボックス;ギヤ            | ·BOX;GEAR                  |                                         | 003       |
| 4612658                                 | 0878300            | ・レギュレータ(フロント)       | ·REGULATOR (FRONT)         |                                         | 005       |
| 4612659                                 | 0878400            | ・レギュレータ(リヤ)         | ·REGULATOR (REAR)          |                                         | 007       |
| 4181700                                 | 4181700A           | ポンプ:ギヤ              | PUMP:GEAR                  |                                         | 009       |
| モータ;オイ                                  | ル                  |                     | MOTOR;OIL                  |                                         |           |
| 4448202                                 | 0814400            | モータ;オイル(旋回)         | MOTOR:OIL (SWING)          |                                         | 011       |
| 4458181                                 | 0898800            | モータ:オイル(走行)         | MOTOR:OIL (TRAVEL)         |                                         | 013       |
| 4614460                                 | 0901900            | ・バルブ: ブレーキ          | · VALVE ; BRAKE            |                                         | 015       |
| バルブ                                     |                    |                     | VALVE                      |                                         |           |
| 9219042                                 |                    | バルブ:コントロール          | VALVE; CONTROL             |                                         |           |
| ++++++                                  | 9219042 <b>A</b> 1 | ・バルブ;コントロール(1/8)    | ·VALVE:CONTROL (1/8)       |                                         | 017       |
| ++++++                                  | 9219042 <b>A</b> 2 | ・バルブ;コントロール(2/8)    | ·VALVE:CONTROL (2/8)       |                                         | 019       |
| +++++                                   | 9219042A3          | ・バルブ:コントロール(3/8)    | ·VALVE:CONTROL (3/8)       |                                         | 021       |
| +++++                                   | 9219042 <b>A</b> 4 | ・バルブ:コントロール(4/8)    | ·VALVE;CONTROL (4/8)       |                                         | 023       |
| ++++++                                  | 9219042 <b>A</b> 5 | ・バルブ:コントロール(5/8)    | ·VALVE;CONTROL (5/8)       |                                         | 025       |
| ++++++                                  | 9219042A6          | ・バルブ:コントロール(6/8)    | ·VALVE;CONTROL (6/8)       |                                         | 027       |
| ++++++                                  | 9219042 <b>A</b> 7 | ・バルブ:コントロール(7/8)    | -VALVE:CONTROL (7/8)       |                                         | 029       |
| ++++++                                  | 9219042 <b>A</b> 8 | ・バルブ:コントロール (8/8)   | -VALVE:CONTROL (8/8)       |                                         | 031       |
| 4467405                                 | 0878600            | バルブ:コントロール          | VALVE; CONTROL             |                                         | 033       |
| 4603261                                 | 0878700            | バルブ:コントロール          | VALVE; CONTROL             |                                         | 035       |
| 4476331                                 | 0870000            | バルブ:パイロット(フロント, 旋回) | VALVE:PILOT (FRONT & SWING | ;)                                      | 037       |
| 4465183                                 | 0870100            | バルブ;パイロット           | VALVE:PILOT                |                                         | 039       |
| 4483993                                 | 0870200            | バルブ:パイロット           | VALVE; PILOT               |                                         | 041       |
| 9223056                                 | 9223056            | バルブ:ソレノイド           | VALVE; SOLENO I D          |                                         | 043       |
| 9223057                                 | 9223057            | パルブ:ソレノイド           | VALVE:SOLENOID             | ••••••••••••••••••••••••••••••••••••••• | 045       |
| 4464292                                 | 0903300            | バルブ:ソレノイド           | VALVE: SOLENOID            | •••••                                   | 047       |
| 4463199                                 | 0870400            | バルブ:ソレノイド           | VALVE:SOLENOID             |                                         | 049       |
| 4462737                                 | 0870500            | バルブ:ソレノイド           | VALVE:SOLENOID             | ······                                  | 051       |
| 4261289                                 | 0486300A           | バルブ;ソレノイド           | VALVE: SOLENOID            |                                         | 053       |
| 4467200                                 | 0870600            | バルブ:リリーフ            | VALVE; RELIEF              |                                         | 055       |
| *************************************** |                    |                     |                            |                                         |           |

| 部品番号<br>PART NO. | コード<br>CODE        | 部品名                                    | PART NAME                                   | 適用号機<br>SERIAL NO.             | 頁<br>PAGE |
|------------------|--------------------|----------------------------------------|---------------------------------------------|--------------------------------|-----------|
| 4468336          |                    | バルブ; シャトル                              | VALVE; SHUTTLE                              |                                |           |
| ++++++           | 0826600A1          | ・バルブ;シャトル(1/5)                         | ·VALVE:SHUTTLE (1/5)                        |                                | 057       |
| ++++++           | 0826600A2          | ・バルブ:シャトル(2/5)                         | ·VALVE:SHUTTLE (2/5)                        |                                | 059       |
| ++++++           | 0826600 <b>A</b> 3 | ・バルブ;シャトル(3/5)                         | ·VALVE:SHUTTLE (3/5)                        |                                | 061       |
| ++++++           | 0826600A4          | ・バルブ:シャトル(4/5)                         | •VALVE:SHUTTLE (4/5)                        |                                | 063       |
| ++++++           | 0826600A5          | ・バルブ:シャトル(5/5)                         | ·VALVE:SHUTTLE (5/5)                        |                                | 065       |
| 4470134          | 0879800            | バルブ:シャトル                               | VALVE; SHUTTLE                              |                                | 067       |
| 4330230          | 0871700            | バルブ:シャトル                               | VALVE: SHUTTLE                              |                                | 069       |
| 4454840          | 0903400            | バルブ:フロウコントロール                          | VALVE; FC                                   |                                | 071       |
| 4407253          | 0794200            | パルブ:ロック                                | VALVE; LOCK                                 |                                | 073       |
| 4463004          | 0879900            | バルブ:ステアリング                             | VALVE; STEERING                             |                                | 075       |
| 4462949          | 0898700            | バルブ;ブレーキ                               | VALVE; BRAKE                                |                                | 077       |
| 4465009          | 0870300            | バルブ                                    | VALVE                                       |                                | 079       |
| シリンダ             |                    |                                        | CYLINDER                                    |                                |           |
| 4465563          | 0867600            | シリンダ:ブーム(右)[モノプーム]                     | CYL.; BOOM (R) [MONO BOOM]                  |                                | 081       |
| 4603019          | 0867700            | シリンダ: ブーム(右)<br>[ホールディングバルブ付][モノプーム]   | CYŁ.;BOOM (R)<br>[WITH HOLDING VALVE] [MON  | 10 BOOM]                       | 083       |
| 4487492          | 0866700            | ・バルブ:ホールディング(右)<br>[プーム][モノプーム]        | -VALVE:HOLDING (R)<br>[BOOM] [MONO BOOM]    |                                | 085       |
| 4465564          | 0867800            | シリンダ;ブーム(左)[モノプーム]                     | CYL.;BOOM (L) [MONO BOOM]                   |                                | 087       |
| 4603020          | 0874800            | シリンダ: ブーム(左)<br>[ホールディングバルブ付] [モノブーム]  | CYL.;BOOM (L)<br>[WITH HOLDING VALVE] [MON  | O BOOM]                        | 089       |
| 4487493          | 0899300            | ・バルブ:ホールディング(左)<br>[プーム] [モノプーム]       | -VALVE:HOLDING (L)<br>[BOOM] [MONO BOOM]    |                                | 091       |
| 4448533          | 0829300            | シリンダ:アーム (モノプーム)                       | CYL.; ARM (MONO BOOM)                       |                                | 093       |
| 4606653          | 0874900            | シリンダ:アーム<br>(ホールディングバルブ付) [モノブーム]      | CYL.;ARM<br>(WITH HOLDING VALVE) [MON       | O BOOM]                        | 095       |
| 4606658          | 0899400            | ・バルブ:ホールディング<br>(7-ム)[モノプーム]           | ·VALVE:HOLDING<br>(ARM) [MONO BOOM]         |                                | 097       |
| 4448534          | 0829500            | シリンダ:バケット                              | CYL. ; BUCKET                               |                                | 099       |
| 4465565          | 0875000            | シリンダ:ブーム(右) [2P-ブーム]                   | CYL.;B00M (R) [2P-B00M]                     |                                | 101       |
| 4485733          | 0875100            | シリンダ: ブーム(右)<br>[ホールディングパルブ付][2Pーブーム]  | CYL.:BOOM (R)<br>[WITH HOLDING VALVE] [2P-  | B00 <b>m</b> ]                 | 103       |
| 4437717          | 0899500            | ・バルブ:ホールディング(右)<br>[プーム] [2Pープーム]      | ·VALVE:HOLDING (R)<br>[BOOM] [2P-BOOM]      |                                | 105       |
| 4465566          | 0875200            | シリンダ;ブーム(左)[2P-ブーム]                    | CYL.:B00M (L) [2P-B00M]                     |                                | 107       |
| 4485734          | 0875300            | シリンダ: ブーム(左)<br>[ホールディングバルブ付] [2Pーブーム] | CYL.:BOOM (L)<br>[WITH HOLDING VALVE] [2P-I | B00M]                          | 109       |
| 4437716          | 0899600            | ・バルブ:ホールディング(左)<br>[ブーム][2Pーブーム]       | ·VALVE:HOLDING (L)<br>[BOOM] [2P-BOOM]      |                                | 111       |
|                  |                    |                                        |                                             | ****************************** |           |