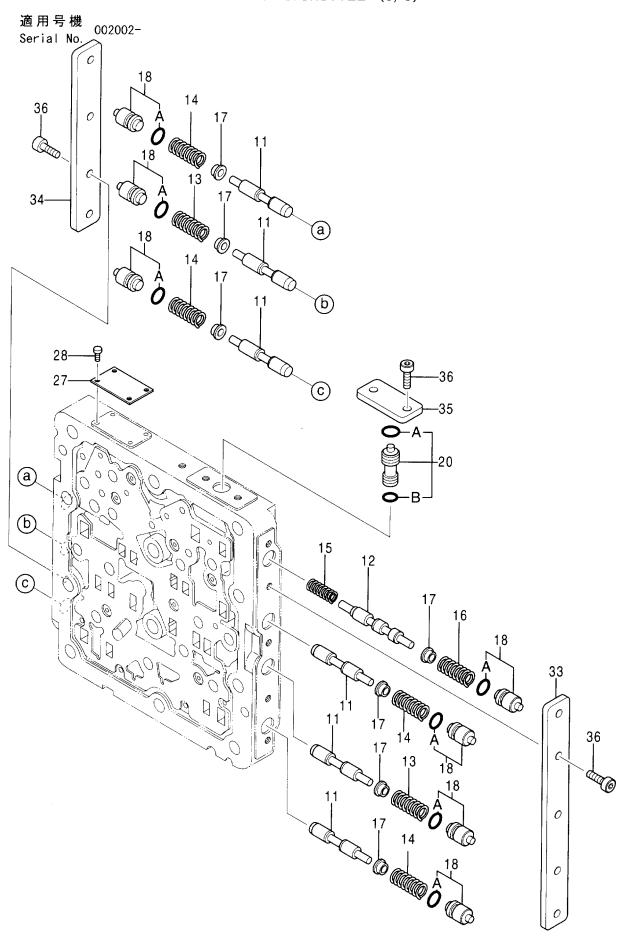

#### 目 次 CONTENTS

| 部品番号<br>PART NO.                        | コード<br>CODE        | 部 品 名               | PART NAME                  | 適用号機<br>SERIAL NO.                      | 頁<br>PAGE |
|-----------------------------------------|--------------------|---------------------|----------------------------|-----------------------------------------|-----------|
| ポンプ                                     |                    |                     | PUMP                       |                                         |           |
| 4460659                                 | 0878100            | ポンプ: ピストン           | PUMP; PISTON               |                                         | 001       |
| 4612660                                 | 0878200            | ・ボックス;ギヤ            | ·BOX;GEAR                  |                                         | 003       |
| 4612658                                 | 0878300            | ・レギュレータ(フロント)       | ·REGULATOR (FRONT)         |                                         | 005       |
| 4612659                                 | 0878400            | ・レギュレータ(リヤ)         | ·REGULATOR (REAR)          |                                         | 007       |
| 4181700                                 | 4181700A           | ポンプ:ギヤ              | PUMP:GEAR                  |                                         | 009       |
| モータ;オイ                                  | ル                  |                     | MOTOR;OIL                  |                                         |           |
| 4448202                                 | 0814400            | モータ;オイル(旋回)         | MOTOR:OIL (SWING)          |                                         | 011       |
| 4458181                                 | 0898800            | モータ:オイル(走行)         | MOTOR:OIL (TRAVEL)         |                                         | 013       |
| 4614460                                 | 0901900            | ・バルブ: ブレーキ          | · VALVE ; BRAKE            |                                         | 015       |
| バルブ                                     |                    |                     | VALVE                      |                                         |           |
| 9219042                                 |                    | バルブ:コントロール          | VALVE; CONTROL             |                                         |           |
| ++++++                                  | 9219042 <b>A</b> 1 | ・バルブ;コントロール(1/8)    | ·VALVE:CONTROL (1/8)       |                                         | 017       |
| ++++++                                  | 9219042 <b>A</b> 2 | ・バルブ;コントロール(2/8)    | ·VALVE:CONTROL (2/8)       |                                         | 019       |
| +++++                                   | 9219042A3          | ・バルブ:コントロール(3/8)    | ·VALVE:CONTROL (3/8)       |                                         | 021       |
| +++++                                   | 9219042 <b>A</b> 4 | ・バルブ:コントロール(4/8)    | ·VALVE;CONTROL (4/8)       |                                         | 023       |
| ++++++                                  | 9219042 <b>A</b> 5 | ・バルブ:コントロール(5/8)    | ·VALVE;CONTROL (5/8)       |                                         | 025       |
| ++++++                                  | 9219042A6          | ・バルブ:コントロール(6/8)    | ·VALVE;CONTROL (6/8)       |                                         | 027       |
| ++++++                                  | 9219042 <b>A</b> 7 | ・バルブ:コントロール(7/8)    | -VALVE:CONTROL (7/8)       |                                         | 029       |
| ++++++                                  | 9219042 <b>A</b> 8 | ・バルブ:コントロール (8/8)   | -VALVE:CONTROL (8/8)       |                                         | 031       |
| 4467405                                 | 0878600            | バルブ:コントロール          | VALVE; CONTROL             |                                         | 033       |
| 4603261                                 | 0878700            | バルブ:コントロール          | VALVE; CONTROL             |                                         | 035       |
| 4476331                                 | 0870000            | バルブ:パイロット(フロント, 旋回) | VALVE:PILOT (FRONT & SWING | ;)                                      | 037       |
| 4465183                                 | 0870100            | バルブ;パイロット           | VALVE:PILOT                |                                         | 039       |
| 4483993                                 | 0870200            | バルブ:パイロット           | VALVE; PILOT               |                                         | 041       |
| 9223056                                 | 9223056            | バルブ:ソレノイド           | VALVE; SOLENO I D          |                                         | 043       |
| 9223057                                 | 9223057            | パルブ:ソレノイド           | VALVE:SOLENOID             | ••••••••••••••••••••••••••••••••••••••• | 045       |
| 4464292                                 | 0903300            | バルブ:ソレノイド           | VALVE: SOLENOID            | •••••                                   | 047       |
| 4463199                                 | 0870400            | バルブ:ソレノイド           | VALVE:SOLENOID             |                                         | 049       |
| 4462737                                 | 0870500            | バルブ:ソレノイド           | VALVE:SOLENOID             | ······                                  | 051       |
| 4261289                                 | 0486300A           | バルブ;ソレノイド           | VALVE: SOLENOID            |                                         | 053       |
| 4467200                                 | 0870600            | バルブ:リリーフ            | VALVE; RELIEF              |                                         | 055       |
| *************************************** |                    |                     |                            |                                         |           |

| 部品番号<br>PART NO. | コード<br>CODE        | 部品名                                    | PART NAME                                   | 適用号機<br>SERIAL NO.             | 頁<br>PAGE |
|------------------|--------------------|----------------------------------------|---------------------------------------------|--------------------------------|-----------|
| 4468336          |                    | バルブ; シャトル                              | VALVE; SHUTTLE                              |                                |           |
| ++++++           | 0826600A1          | ・バルブ;シャトル(1/5)                         | ·VALVE:SHUTTLE (1/5)                        |                                | 057       |
| ++++++           | 0826600A2          | ・バルブ:シャトル(2/5)                         | ·VALVE:SHUTTLE (2/5)                        |                                | 059       |
| ++++++           | 0826600 <b>A</b> 3 | ・バルブ;シャトル(3/5)                         | ·VALVE:SHUTTLE (3/5)                        |                                | 061       |
| ++++++           | 0826600A4          | ・バルブ:シャトル(4/5)                         | •VALVE:SHUTTLE (4/5)                        |                                | 063       |
| ++++++           | 0826600A5          | ・バルブ:シャトル(5/5)                         | ·VALVE:SHUTTLE (5/5)                        |                                | 065       |
| 4470134          | 0879800            | バルブ:シャトル                               | VALVE; SHUTTLE                              |                                | 067       |
| 4330230          | 0871700            | バルブ:シャトル                               | VALVE: SHUTTLE                              |                                | 069       |
| 4454840          | 0903400            | バルブ:フロウコントロール                          | VALVE; FC                                   |                                | 071       |
| 4407253          | 0794200            | パルブ:ロック                                | VALVE; LOCK                                 |                                | 073       |
| 4463004          | 0879900            | バルブ:ステアリング                             | VALVE; STEERING                             |                                | 075       |
| 4462949          | 0898700            | バルブ;ブレーキ                               | VALVE; BRAKE                                |                                | 077       |
| 4465009          | 0870300            | バルブ                                    | VALVE                                       |                                | 079       |
| シリンダ             |                    |                                        | CYLINDER                                    |                                |           |
| 4465563          | 0867600            | シリンダ:ブーム(右)[モノプーム]                     | CYL.; BOOM (R) [MONO BOOM]                  |                                | 081       |
| 4603019          | 0867700            | シリンダ: ブーム(右)<br>[ホールディングバルブ付][モノプーム]   | CYŁ.;BOOM (R)<br>[WITH HOLDING VALVE] [MON  | 10 BOOM]                       | 083       |
| 4487492          | 0866700            | ・バルブ:ホールディング(右)<br>[プーム][モノプーム]        | -VALVE:HOLDING (R)<br>[BOOM] [MONO BOOM]    |                                | 085       |
| 4465564          | 0867800            | シリンダ;ブーム(左)[モノプーム]                     | CYL.;BOOM (L) [MONO BOOM]                   |                                | 087       |
| 4603020          | 0874800            | シリンダ: ブーム(左)<br>[ホールディングバルブ付] [モノブーム]  | CYL.;BOOM (L)<br>[WITH HOLDING VALVE] [MON  | O BOOM]                        | 089       |
| 4487493          | 0899300            | ・バルブ:ホールディング(左)<br>[プーム] [モノプーム]       | -VALVE:HOLDING (L)<br>[BOOM] [MONO BOOM]    |                                | 091       |
| 4448533          | 0829300            | シリンダ:アーム (モノプーム)                       | CYL.; ARM (MONO BOOM)                       |                                | 093       |
| 4606653          | 0874900            | シリンダ:アーム<br>(ホールディングバルブ付) [モノブーム]      | CYL.;ARM<br>(WITH HOLDING VALVE) [MON       | O BOOM]                        | 095       |
| 4606658          | 0899400            | ・バルブ:ホールディング<br>(7-ム)[モノプーム]           | ·VALVE:HOLDING<br>(ARM) [MONO BOOM]         |                                | 097       |
| 4448534          | 0829500            | シリンダ:バケット                              | CYL. ; BUCKET                               |                                | 099       |
| 4465565          | 0875000            | シリンダ:ブーム(右) [2P-ブーム]                   | CYL.;B00M (R) [2P-B00M]                     |                                | 101       |
| 4485733          | 0875100            | シリンダ: ブーム(右)<br>[ホールディングパルブ付][2Pーブーム]  | CYL.:BOOM (R)<br>[WITH HOLDING VALVE] [2P-  | B00 <b>m</b> ]                 | 103       |
| 4437717          | 0899500            | ・バルブ:ホールディング(右)<br>[プーム] [2Pープーム]      | ·VALVE:HOLDING (R)<br>[BOOM] [2P-BOOM]      |                                | 105       |
| 4465566          | 0875200            | シリンダ;ブーム(左)[2P-ブーム]                    | CYL.:B00M (L) [2P-B00M]                     |                                | 107       |
| 4485734          | 0875300            | シリンダ: ブーム(左)<br>[ホールディングバルブ付] [2Pーブーム] | CYL.:BOOM (L)<br>[WITH HOLDING VALVE] [2P-I | B00M]                          | 109       |
| 4437716          | 0899600            | ・バルブ:ホールディング(左)<br>[ブーム][2Pーブーム]       | ·VALVE:HOLDING (L)<br>[BOOM] [2P-BOOM]      |                                | 111       |
|                  |                    |                                        |                                             | ****************************** |           |