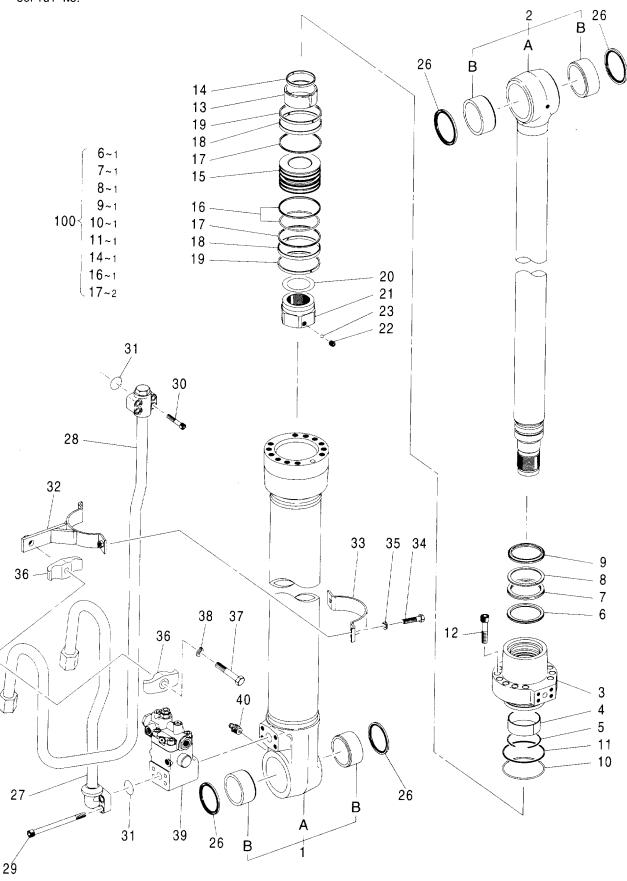

#### 目 次 CONTENTS

| 部品番号<br>PART NO.                        | コード<br>CODE        | 部 品 名               | PART NAME                  | 適用号機<br>SERIAL NO.                      | 頁<br>PAGE |
|-----------------------------------------|--------------------|---------------------|----------------------------|-----------------------------------------|-----------|
| ポンプ                                     |                    |                     | PUMP                       |                                         |           |
| 4460659                                 | 0878100            | ポンプ: ピストン           | PUMP; PISTON               |                                         | 001       |
| 4612660                                 | 0878200            | ・ボックス;ギヤ            | ·BOX;GEAR                  |                                         | 003       |
| 4612658                                 | 0878300            | ・レギュレータ(フロント)       | ·REGULATOR (FRONT)         |                                         | 005       |
| 4612659                                 | 0878400            | ・レギュレータ(リヤ)         | ·REGULATOR (REAR)          |                                         | 007       |
| 4181700                                 | 4181700A           | ポンプ:ギヤ              | PUMP:GEAR                  |                                         | 009       |
| モータ;オイ                                  | ル                  |                     | MOTOR;OIL                  |                                         |           |
| 4448202                                 | 0814400            | モータ;オイル(旋回)         | MOTOR:OIL (SWING)          |                                         | 011       |
| 4458181                                 | 0898800            | モータ:オイル(走行)         | MOTOR:OIL (TRAVEL)         |                                         | 013       |
| 4614460                                 | 0901900            | ・バルブ: ブレーキ          | · VALVE ; BRAKE            |                                         | 015       |
| バルブ                                     |                    |                     | VALVE                      |                                         |           |
| 9219042                                 |                    | バルブ:コントロール          | VALVE; CONTROL             |                                         |           |
| ++++++                                  | 9219042 <b>A</b> 1 | ・バルブ;コントロール(1/8)    | ·VALVE:CONTROL (1/8)       |                                         | 017       |
| ++++++                                  | 9219042 <b>A</b> 2 | ・バルブ;コントロール(2/8)    | ·VALVE:CONTROL (2/8)       |                                         | 019       |
| +++++                                   | 9219042A3          | ・バルブ:コントロール(3/8)    | ·VALVE:CONTROL (3/8)       |                                         | 021       |
| +++++                                   | 9219042 <b>A</b> 4 | ・バルブ:コントロール(4/8)    | ·VALVE;CONTROL (4/8)       |                                         | 023       |
| ++++++                                  | 9219042 <b>A</b> 5 | ・バルブ:コントロール(5/8)    | ·VALVE;CONTROL (5/8)       |                                         | 025       |
| ++++++                                  | 9219042A6          | ・バルブ:コントロール(6/8)    | ·VALVE;CONTROL (6/8)       |                                         | 027       |
| ++++++                                  | 9219042 <b>A</b> 7 | ・バルブ:コントロール(7/8)    | -VALVE:CONTROL (7/8)       |                                         | 029       |
| ++++++                                  | 9219042 <b>A</b> 8 | ・バルブ:コントロール (8/8)   | -VALVE:CONTROL (8/8)       |                                         | 031       |
| 4467405                                 | 0878600            | バルブ:コントロール          | VALVE; CONTROL             |                                         | 033       |
| 4603261                                 | 0878700            | バルブ:コントロール          | VALVE; CONTROL             |                                         | 035       |
| 4476331                                 | 0870000            | バルブ:パイロット(フロント, 旋回) | VALVE:PILOT (FRONT & SWING | ;)                                      | 037       |
| 4465183                                 | 0870100            | バルブ;パイロット           | VALVE:PILOT                |                                         | 039       |
| 4483993                                 | 0870200            | バルブ:パイロット           | VALVE; PILOT               |                                         | 041       |
| 9223056                                 | 9223056            | バルブ:ソレノイド           | VALVE; SOLENO I D          |                                         | 043       |
| 9223057                                 | 9223057            | パルブ:ソレノイド           | VALVE:SOLENOID             | ••••••••••••••••••••••••••••••••••••••• | 045       |
| 4464292                                 | 0903300            | バルブ:ソレノイド           | VALVE: SOLENOID            | •••••                                   | 047       |
| 4463199                                 | 0870400            | バルブ:ソレノイド           | VALVE:SOLENOID             |                                         | 049       |
| 4462737                                 | 0870500            | バルブ:ソレノイド           | VALVE:SOLENOID             | ······                                  | 051       |
| 4261289                                 | 0486300A           | バルブ;ソレノイド           | VALVE: SOLENOID            |                                         | 053       |
| 4467200                                 | 0870600            | バルブ:リリーフ            | VALVE; RELIEF              |                                         | 055       |
| *************************************** |                    |                     |                            |                                         |           |