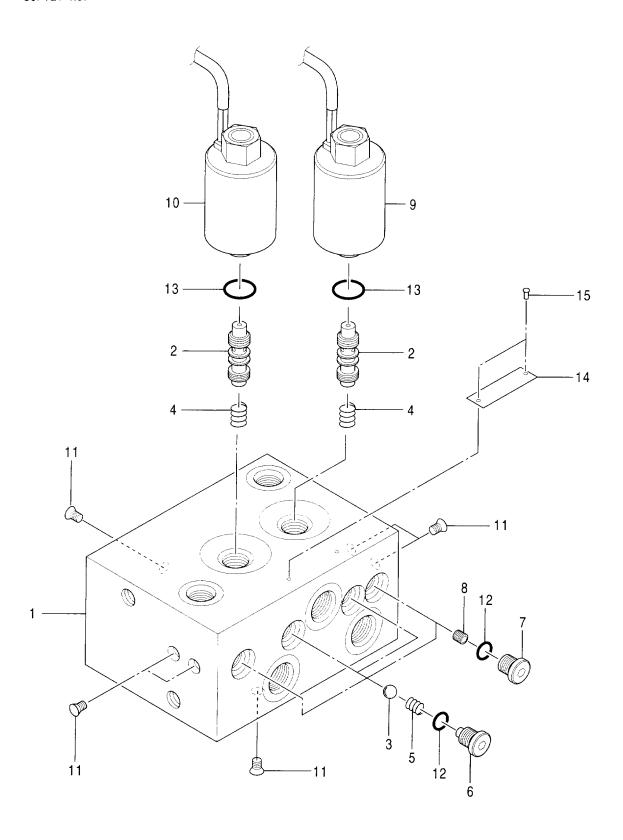

#### 目 次 CONTENTS

| 部品番号<br>PART NO.                        | コード<br>CODE        | 部 品 名               | PART NAME                  | 適用号機<br>SERIAL NO.                      | 頁<br>PAGE |
|-----------------------------------------|--------------------|---------------------|----------------------------|-----------------------------------------|-----------|
| ポンプ                                     |                    |                     | PUMP                       |                                         |           |
| 4460659                                 | 0878100            | ポンプ: ピストン           | PUMP; PISTON               |                                         | 001       |
| 4612660                                 | 0878200            | ・ボックス;ギヤ            | ·BOX;GEAR                  |                                         | 003       |
| 4612658                                 | 0878300            | ・レギュレータ(フロント)       | ·REGULATOR (FRONT)         |                                         | 005       |
| 4612659                                 | 0878400            | ・レギュレータ(リヤ)         | ·REGULATOR (REAR)          |                                         | 007       |
| 4181700                                 | 4181700A           | ポンプ:ギヤ              | PUMP:GEAR                  |                                         | 009       |
| モータ;オイ                                  | ル                  |                     | MOTOR;OIL                  |                                         |           |
| 4448202                                 | 0814400            | モータ;オイル(旋回)         | MOTOR:OIL (SWING)          |                                         | 011       |
| 4458181                                 | 0898800            | モータ:オイル(走行)         | MOTOR:OIL (TRAVEL)         |                                         | 013       |
| 4614460                                 | 0901900            | ・バルブ: ブレーキ          | · VALVE ; BRAKE            |                                         | 015       |
| バルブ                                     |                    |                     | VALVE                      |                                         |           |
| 9219042                                 |                    | バルブ:コントロール          | VALVE; CONTROL             |                                         |           |
| ++++++                                  | 9219042 <b>A</b> 1 | ・バルブ;コントロール(1/8)    | ·VALVE:CONTROL (1/8)       |                                         | 017       |
| ++++++                                  | 9219042 <b>A</b> 2 | ・バルブ;コントロール(2/8)    | ·VALVE:CONTROL (2/8)       |                                         | 019       |
| +++++                                   | 9219042A3          | ・バルブ:コントロール(3/8)    | ·VALVE:CONTROL (3/8)       |                                         | 021       |
| +++++                                   | 9219042 <b>A</b> 4 | ・バルブ:コントロール(4/8)    | ·VALVE;CONTROL (4/8)       |                                         | 023       |
| ++++++                                  | 9219042 <b>A</b> 5 | ・バルブ:コントロール(5/8)    | ·VALVE;CONTROL (5/8)       |                                         | 025       |
| ++++++                                  | 9219042A6          | ・バルブ:コントロール(6/8)    | ·VALVE;CONTROL (6/8)       |                                         | 027       |
| ++++++                                  | 9219042 <b>A</b> 7 | ・バルブ:コントロール(7/8)    | -VALVE:CONTROL (7/8)       |                                         | 029       |
| ++++++                                  | 9219042 <b>A</b> 8 | ・バルブ:コントロール (8/8)   | -VALVE:CONTROL (8/8)       |                                         | 031       |
| 4467405                                 | 0878600            | バルブ:コントロール          | VALVE; CONTROL             |                                         | 033       |
| 4603261                                 | 0878700            | バルブ:コントロール          | VALVE; CONTROL             |                                         | 035       |
| 4476331                                 | 0870000            | バルブ:パイロット(フロント, 旋回) | VALVE:PILOT (FRONT & SWING | ;)                                      | 037       |
| 4465183                                 | 0870100            | バルブ;パイロット           | VALVE:PILOT                |                                         | 039       |
| 4483993                                 | 0870200            | バルブ:パイロット           | VALVE; PILOT               |                                         | 041       |
| 9223056                                 | 9223056            | バルブ:ソレノイド           | VALVE; SOLENO I D          |                                         | 043       |
| 9223057                                 | 9223057            | パルブ:ソレノイド           | VALVE:SOLENOID             | ••••••••••••••••••••••••••••••••••••••• | 045       |
| 4464292                                 | 0903300            | バルブ:ソレノイド           | VALVE: SOLENOID            | •••••                                   | 047       |
| 4463199                                 | 0870400            | バルブ:ソレノイド           | VALVE:SOLENOID             |                                         | 049       |
| 4462737                                 | 0870500            | バルブ:ソレノイド           | VALVE:SOLENOID             | ······                                  | 051       |
| 4261289                                 | 0486300A           | バルブ;ソレノイド           | VALVE: SOLENOID            |                                         | 053       |
| 4467200                                 | 0870600            | バルブ:リリーフ            | VALVE; RELIEF              |                                         | 055       |
| *************************************** |                    |                     |                            |                                         |           |

| 部品番号<br>PART NO. | コード<br>CODE        | 部品名                                    | PART NAME                                   | 適用号機<br>SERIAL NO.             | 頁<br>PAGE |
|------------------|--------------------|----------------------------------------|---------------------------------------------|--------------------------------|-----------|
| 4468336          |                    | バルブ; シャトル                              | VALVE; SHUTTLE                              |                                |           |
| ++++++           | 0826600A1          | ・バルブ;シャトル(1/5)                         | ·VALVE:SHUTTLE (1/5)                        |                                | 057       |
| ++++++           | 0826600A2          | ・バルブ:シャトル(2/5)                         | ·VALVE:SHUTTLE (2/5)                        |                                | 059       |
| ++++++           | 0826600 <b>A</b> 3 | ・バルブ;シャトル(3/5)                         | ·VALVE:SHUTTLE (3/5)                        |                                | 061       |
| ++++++           | 0826600A4          | ・バルブ:シャトル(4/5)                         | •VALVE:SHUTTLE (4/5)                        |                                | 063       |
| ++++++           | 0826600A5          | ・バルブ:シャトル(5/5)                         | ·VALVE:SHUTTLE (5/5)                        |                                | 065       |
| 4470134          | 0879800            | バルブ:シャトル                               | VALVE; SHUTTLE                              |                                | 067       |
| 4330230          | 0871700            | バルブ:シャトル                               | VALVE: SHUTTLE                              |                                | 069       |
| 4454840          | 0903400            | バルブ:フロウコントロール                          | VALVE; FC                                   |                                | 071       |
| 4407253          | 0794200            | パルブ:ロック                                | VALVE; LOCK                                 |                                | 073       |
| 4463004          | 0879900            | バルブ:ステアリング                             | VALVE; STEERING                             |                                | 075       |
| 4462949          | 0898700            | バルブ;ブレーキ                               | VALVE; BRAKE                                |                                | 077       |
| 4465009          | 0870300            | バルブ                                    | VALVE                                       |                                | 079       |
| シリンダ             |                    |                                        | CYLINDER                                    |                                |           |
| 4465563          | 0867600            | シリンダ:ブーム(右)[モノプーム]                     | CYL.; BOOM (R) [MONO BOOM]                  |                                | 081       |
| 4603019          | 0867700            | シリンダ: ブーム(右)<br>[ホールディングバルブ付][モノプーム]   | CYŁ.;BOOM (R)<br>[WITH HOLDING VALVE] [MON  | 10 BOOM]                       | 083       |
| 4487492          | 0866700            | ・バルブ:ホールディング(右)<br>[プーム][モノプーム]        | -VALVE:HOLDING (R)<br>[BOOM] [MONO BOOM]    |                                | 085       |
| 4465564          | 0867800            | シリンダ;ブーム(左)[モノプーム]                     | CYL.;BOOM (L) [MONO BOOM]                   |                                | 087       |
| 4603020          | 0874800            | シリンダ: ブーム(左)<br>[ホールディングバルブ付] [モノブーム]  | CYL.;BOOM (L)<br>[WITH HOLDING VALVE] [MON  | O BOOM]                        | 089       |
| 4487493          | 0899300            | ・バルブ:ホールディング(左)<br>[プーム] [モノプーム]       | -VALVE:HOLDING (L)<br>[BOOM] [MONO BOOM]    |                                | 091       |
| 4448533          | 0829300            | シリンダ:アーム (モノプーム)                       | CYL.; ARM (MONO BOOM)                       |                                | 093       |
| 4606653          | 0874900            | シリンダ:アーム<br>(ホールディングバルブ付) [モノブーム]      | CYL.;ARM<br>(WITH HOLDING VALVE) [MON       | O BOOM]                        | 095       |
| 4606658          | 0899400            | ・バルブ:ホールディング<br>(7-ム)[モノプーム]           | ·VALVE:HOLDING<br>(ARM) [MONO BOOM]         |                                | 097       |
| 4448534          | 0829500            | シリンダ:バケット                              | CYL. ; BUCKET                               |                                | 099       |
| 4465565          | 0875000            | シリンダ:ブーム(右) [2P-ブーム]                   | CYL.;B00M (R) [2P-B00M]                     |                                | 101       |
| 4485733          | 0875100            | シリンダ: ブーム(右)<br>[ホールディングパルブ付][2Pーブーム]  | CYL.:BOOM (R)<br>[WITH HOLDING VALVE] [2P-  | B00 <b>m</b> ]                 | 103       |
| 4437717          | 0899500            | ・バルブ:ホールディング(右)<br>[プーム] [2Pープーム]      | ·VALVE:HOLDING (R)<br>[BOOM] [2P-BOOM]      |                                | 105       |
| 4465566          | 0875200            | シリンダ;ブーム(左)[2P-ブーム]                    | CYL.:B00M (L) [2P-B00M]                     |                                | 107       |
| 4485734          | 0875300            | シリンダ: ブーム(左)<br>[ホールディングバルブ付] [2Pーブーム] | CYL.:BOOM (L)<br>[WITH HOLDING VALVE] [2P-I | B00M]                          | 109       |
| 4437716          | 0899600            | ・バルブ:ホールディング(左)<br>[ブーム][2Pーブーム]       | ·VALVE:HOLDING (L)<br>[BOOM] [2P-BOOM]      |                                | 111       |
|                  |                    |                                        |                                             | ****************************** |           |