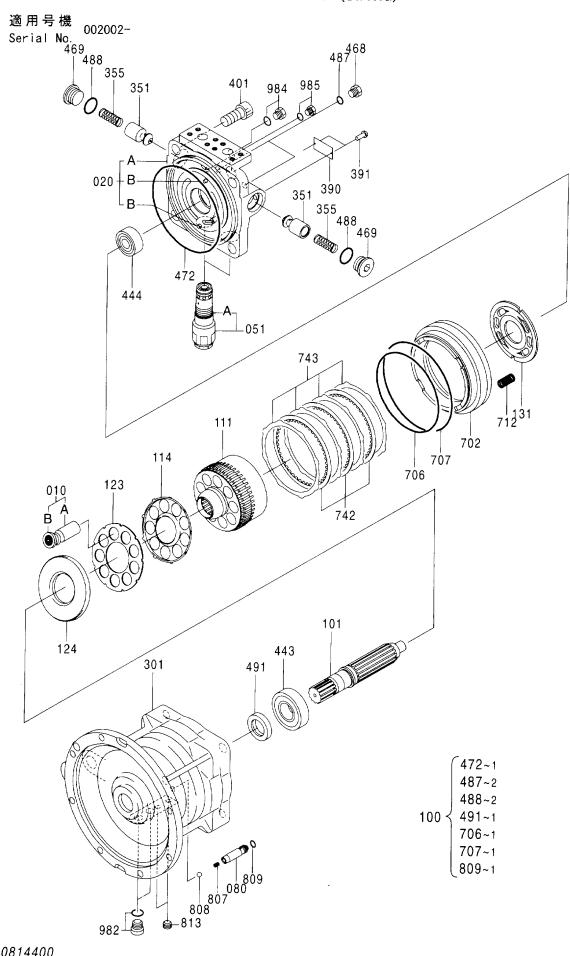

#### 目 次 CONTENTS

| 部品番号<br>PART NO.                        | コード<br>CODE        | 部 品 名               | PART NAME                  | 適用号機<br>SERIAL NO.                      | 頁<br>PAGE |
|-----------------------------------------|--------------------|---------------------|----------------------------|-----------------------------------------|-----------|
| ポンプ                                     |                    |                     | PUMP                       |                                         |           |
| 4460659                                 | 0878100            | ポンプ: ピストン           | PUMP; PISTON               |                                         | 001       |
| 4612660                                 | 0878200            | ・ボックス;ギヤ            | ·BOX;GEAR                  |                                         | 003       |
| 4612658                                 | 0878300            | ・レギュレータ(フロント)       | ·REGULATOR (FRONT)         |                                         | 005       |
| 4612659                                 | 0878400            | ・レギュレータ(リヤ)         | ·REGULATOR (REAR)          |                                         | 007       |
| 4181700                                 | 4181700A           | ポンプ:ギヤ              | PUMP:GEAR                  |                                         | 009       |
| モータ;オイ                                  | ル                  |                     | MOTOR;OIL                  |                                         |           |
| 4448202                                 | 0814400            | モータ;オイル(旋回)         | MOTOR:OIL (SWING)          |                                         | 011       |
| 4458181                                 | 0898800            | モータ:オイル(走行)         | MOTOR:OIL (TRAVEL)         |                                         | 013       |
| 4614460                                 | 0901900            | ・バルブ: ブレーキ          | · VALVE ; BRAKE            |                                         | 015       |
| バルブ                                     |                    |                     | VALVE                      |                                         |           |
| 9219042                                 |                    | バルブ:コントロール          | VALVE; CONTROL             |                                         |           |
| ++++++                                  | 9219042 <b>A</b> 1 | ・バルブ;コントロール(1/8)    | ·VALVE:CONTROL (1/8)       |                                         | 017       |
| ++++++                                  | 9219042 <b>A</b> 2 | ・バルブ;コントロール(2/8)    | ·VALVE:CONTROL (2/8)       |                                         | 019       |
| +++++                                   | 9219042A3          | ・バルブ:コントロール(3/8)    | ·VALVE:CONTROL (3/8)       |                                         | 021       |
| +++++                                   | 9219042 <b>A</b> 4 | ・バルブ:コントロール(4/8)    | ·VALVE;CONTROL (4/8)       |                                         | 023       |
| ++++++                                  | 9219042 <b>A</b> 5 | ・バルブ:コントロール(5/8)    | ·VALVE;CONTROL (5/8)       |                                         | 025       |
| ++++++                                  | 9219042A6          | ・バルブ:コントロール(6/8)    | ·VALVE;CONTROL (6/8)       |                                         | 027       |
| ++++++                                  | 9219042 <b>A</b> 7 | ・バルブ:コントロール(7/8)    | -VALVE:CONTROL (7/8)       |                                         | 029       |
| ++++++                                  | 9219042 <b>A</b> 8 | ・バルブ:コントロール (8/8)   | -VALVE:CONTROL (8/8)       |                                         | 031       |
| 4467405                                 | 0878600            | バルブ:コントロール          | VALVE; CONTROL             |                                         | 033       |
| 4603261                                 | 0878700            | バルブ:コントロール          | VALVE; CONTROL             |                                         | 035       |
| 4476331                                 | 0870000            | バルブ:パイロット(フロント, 旋回) | VALVE:PILOT (FRONT & SWING | ;)                                      | 037       |
| 4465183                                 | 0870100            | バルブ;パイロット           | VALVE:PILOT                |                                         | 039       |
| 4483993                                 | 0870200            | バルブ:パイロット           | VALVE; PILOT               |                                         | 041       |
| 9223056                                 | 9223056            | バルブ:ソレノイド           | VALVE; SOLENO I D          |                                         | 043       |
| 9223057                                 | 9223057            | パルブ:ソレノイド           | VALVE:SOLENOID             | ••••••••••••••••••••••••••••••••••••••• | 045       |
| 4464292                                 | 0903300            | バルブ:ソレノイド           | VALVE: SOLENOID            | •••••                                   | 047       |
| 4463199                                 | 0870400            | バルブ:ソレノイド           | VALVE:SOLENOID             |                                         | 049       |
| 4462737                                 | 0870500            | バルブ:ソレノイド           | VALVE:SOLENOID             | ······                                  | 051       |
| 4261289                                 | 0486300A           | バルブ;ソレノイド           | VALVE: SOLENOID            |                                         | 053       |
| 4467200                                 | 0870600            | バルブ:リリーフ            | VALVE; RELIEF              |                                         | 055       |
| *************************************** |                    |                     |                            |                                         |           |