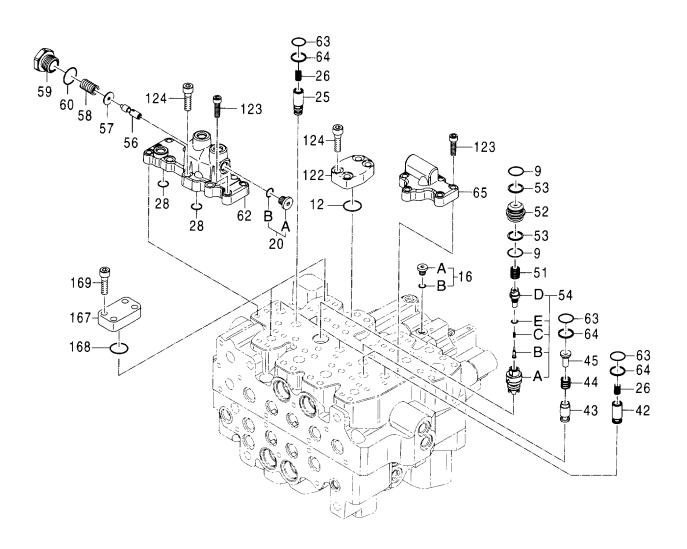

|
|      |          |                |      |       |         |            |          |                  |                  |
|      |          |                |      |       |         |            |          |                  |                  |
|      | !<br>:   |                |      |       | i       |            |          |                  |                  |
|      |          |                |      |       |         |            |          |                  |                  |
|      |          |                |      |       |         |            |          |                  |                  |
|      |          |                |      |       |         |            |          |                  |                  |

バルブ:コントロール (2/8) VALVE: CONTROL (2/8)



### バルブ:コントロール (2/8) VALVE:CONTROL (2/8)

| 符号          | 部品番号        | 部 品 名                   | コード                     | 数量      | サービスコード | 適用号機       | 互換 | 代替 部<br>REPLACE<br>PAR | T |
|-------------|-------------|-------------------------|-------------------------|---------|---------|------------|----|------------------------|---|
| ITEM        | PART NO.    | PART NAME               | CODE                    | Q' TY   |         | SERIAL NO. |    | 部品番号<br>PART NO.       |   |
|             | 9219042     | VALVE; CONTROL (2/8)    | 9219042A2               | 1       |         |            | +- | 9226536                |   |
|             |             | for assembly of mac     | hine>                   |         |         |            |    |                        |   |
|