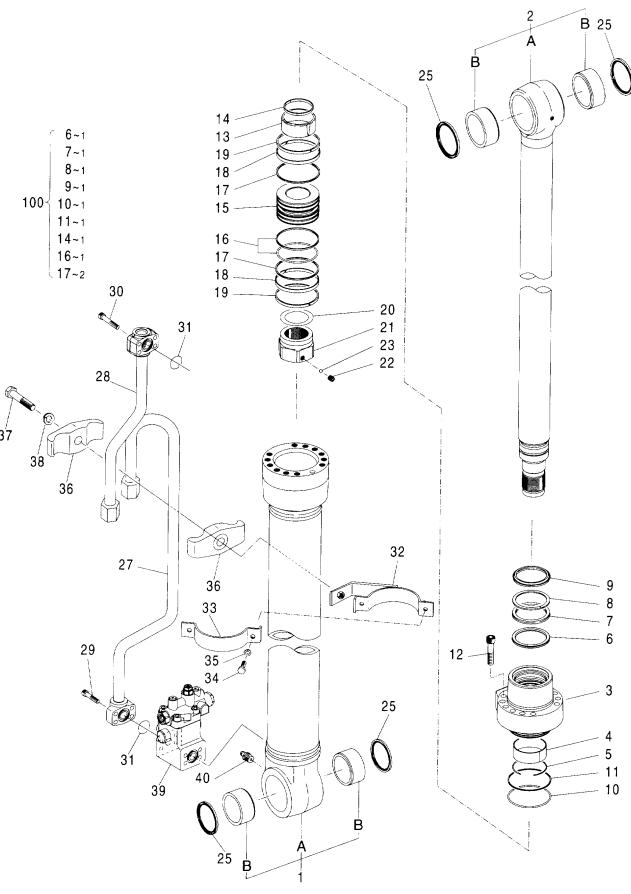

#### 目 次 CONTENTS

| 部品番号<br>PART NO.                        | コード<br>CODE        | 部 品 名               | PART NAME                  | 適用号機<br>SERIAL NO.                      | 頁<br>PAGE |
|-----------------------------------------|--------------------|---------------------|----------------------------|-----------------------------------------|-----------|
| ポンプ                                     |                    |                     | PUMP                       |                                         |           |
| 4460659                                 | 0878100            | ポンプ: ピストン           | PUMP; PISTON               |                                         | 001       |
| 4612660                                 | 0878200            | ・ボックス;ギヤ            | ·BOX;GEAR                  |                                         | 003       |
| 4612658                                 | 0878300            | ・レギュレータ(フロント)       | ·REGULATOR (FRONT)         |                                         | 005       |
| 4612659                                 | 0878400            | ・レギュレータ(リヤ)         | ·REGULATOR (REAR)          |                                         | 007       |
| 4181700                                 | 4181700A           | ポンプ:ギヤ              | PUMP:GEAR                  |                                         | 009       |
| モータ;オイ                                  | ル                  |                     | MOTOR;OIL                  |                                         |           |
| 4448202                                 | 0814400            | モータ;オイル(旋回)         | MOTOR:OIL (SWING)          |                                         | 011       |
| 4458181                                 | 0898800            | モータ:オイル(走行)         | MOTOR:OIL (TRAVEL)         |                                         | 013       |
| 4614460                                 | 0901900            | ・バルブ: ブレーキ          | · VALVE ; BRAKE            |                                         | 015       |
| バルブ                                     |                    |                     | VALVE                      |                                         |           |
| 9219042                                 |                    | バルブ:コントロール          | VALVE; CONTROL             |                                         |           |
| ++++++                                  | 9219042 <b>A</b> 1 | ・バルブ;コントロール(1/8)    | ·VALVE:CONTROL (1/8)       |                                         | 017       |
| ++++++                                  | 9219042 <b>A</b> 2 | ・バルブ;コントロール(2/8)    | ·VALVE:CONTROL (2/8)       |                                         | 019       |
| +++++                                   | 9219042A3          | ・バルブ:コントロール(3/8)    | ·VALVE:CONTROL (3/8)       |                                         | 021       |
| +++++                                   | 9219042 <b>A</b> 4 | ・バルブ:コントロール(4/8)    | ·VALVE;CONTROL (4/8)       |                                         | 023       |
| ++++++                                  | 9219042 <b>A</b> 5 | ・バルブ:コントロール(5/8)    | ·VALVE;CONTROL (5/8)       |                                         | 025       |
| ++++++                                  | 9219042A6          | ・バルブ:コントロール(6/8)    | ·VALVE;CONTROL (6/8)       |                                         | 027       |
| ++++++                                  | 9219042 <b>A</b> 7 | ・バルブ:コントロール(7/8)    | -VALVE:CONTROL (7/8)       |                                         | 029       |
| ++++++                                  | 9219042 <b>A</b> 8 | ・バルブ:コントロール (8/8)   | -VALVE:CONTROL (8/8)       |                                         | 031       |
| 4467405                                 | 0878600            | バルブ:コントロール          | VALVE; CONTROL             |                                         | 033       |
| 4603261                                 | 0878700            | バルブ:コントロール          | VALVE; CONTROL             |                                         | 035       |
| 4476331                                 | 0870000            | バルブ:パイロット(フロント, 旋回) | VALVE:PILOT (FRONT & SWING | ;)                                      | 037       |
| 4465183                                 | 0870100            | バルブ;パイロット           | VALVE:PILOT                |                                         | 039       |
| 4483993                                 | 0870200            | バルブ:パイロット           | VALVE; PILOT               |                                         | 041       |
| 9223056                                 | 9223056            | バルブ:ソレノイド           | VALVE; SOLENO I D          |                                         | 043       |
| 9223057                                 | 9223057            | パルブ:ソレノイド           | VALVE:SOLENOID             | ••••••••••••••••••••••••••••••••••••••• | 045       |
| 4464292                                 | 0903300            | バルブ:ソレノイド           | VALVE: SOLENOID            | •••••                                   | 047       |
| 4463199                                 | 0870400            | バルブ:ソレノイド           | VALVE:SOLENOID             |                                         | 049       |
| 4462737                                 | 0870500            | バルブ:ソレノイド           | VALVE:SOLENOID             | ······                                  | 051       |
| 4261289                                 | 0486300A           | バルブ;ソレノイド           | VALVE: SOLENOID            |                                         | 053       |
| 4467200                                 | 0870600            | バルブ:リリーフ            | VALVE; RELIEF              |                                         | 055       |
| *************************************** |                    |                     |                            |                                         |           |

| 部品番号<br>PART NO. | コード<br>CODE        | 部品名                                    | PART NAME                                   | 適用号機<br>SERIAL NO.             | 頁<br>PAGE |
|------------------|--------------------|----------------------------------------|---------------------------------------------|--------------------------------|-----------|
| 4468336          |                    | バルブ; シャトル                              | VALVE; SHUTTLE                              |                                |           |
| ++++++           | 0826600A1          | ・バルブ;シャトル(1/5)                         | ·VALVE:SHUTTLE (1/5)                        |                                | 057       |
| ++++++           | 0826600A2          | ・バルブ:シャトル(2/5)                         | ·VALVE:SHUTTLE (2/5)                        |                                | 059       |
| ++++++           | 0826600 <b>A</b> 3 | ・バルブ;シャトル(3/5)                         | ·VALVE:SHUTTLE (3/5)                        |                                | 061       |
| ++++++           | 0826600A4          | ・バルブ:シャトル(4/5)                         | •VALVE:SHUTTLE (4/5)                        |                                | 063       |
| ++++++           | 0826600A5          | ・バルブ:シャトル(5/5)                         | ·VALVE:SHUTTLE (5/5)                        |                                | 065       |
| 4470134          | 0879800            | バルブ:シャトル                               | VALVE; SHUTTLE                              |                                | 067       |
| 4330230          | 0871700            | バルブ:シャトル                               | VALVE: SHUTTLE                              |                                | 069       |
| 4454840          | 0903400            | バルブ:フロウコントロール                          | VALVE; FC                                   |                                | 071       |
| 4407253          | 0794200            | パルブ:ロック                                | VALVE; LOCK                                 |                                | 073       |
| 4463004          | 0879900            | バルブ:ステアリング                             | VALVE; STEERING                             |                                | 075       |
| 4462949          | 0898700            | バルブ;ブレーキ                               | VALVE; BRAKE                                |                                | 077       |
| 4465009          | 0870300            | バルブ                                    | VALVE                                       |                                | 079       |
| シリンダ             |                    |                                        | CYLINDER                                    |                                |           |
| 4465563          | 0867600            | シリンダ:ブーム(右)[モノプーム]                     | CYL.; BOOM (R) [MONO BOOM]                  |                                | 081       |
| 4603019          | 0867700            | シリンダ: ブーム(右)<br>[ホールディングバルブ付][モノプーム]   | CYŁ.;BOOM (R)<br>[WITH HOLDING VALVE] [MON  | 10 BOOM]                       | 083       |
| 4487492          | 0866700            | ・バルブ:ホールディング(右)<br>[プーム][モノプーム]        | -VALVE:HOLDING (R)<br>[BOOM] [MONO BOOM]    |                                | 085       |
| 4465564          | 0867800            | シリンダ;ブーム(左)[モノプーム]                     | CYL.;BOOM (L) [MONO BOOM]                   |                                | 087       |
| 4603020          | 0874800            | シリンダ: ブーム(左)<br>[ホールディングバルブ付] [モノブーム]  | CYL.;BOOM (L)<br>[WITH HOLDING VALVE] [MON  | O BOOM]                        | 089       |
| 4487493          | 0899300            | ・バルブ:ホールディング(左)<br>[プーム] [モノプーム]       | -VALVE:HOLDING (L)<br>[BOOM] [MONO BOOM]    |                                | 091       |
| 4448533          | 0829300            | シリンダ:アーム (モノプーム)                       | CYL.; ARM (MONO BOOM)                       |                                | 093       |
| 4606653          | 0874900            | シリンダ:アーム<br>(ホールディングバルブ付) [モノブーム]      | CYL.;ARM<br>(WITH HOLDING VALVE) [MON       | O BOOM]                        | 095       |
| 4606658          | 0899400            | ・バルブ:ホールディング<br>(7-ム)[モノプーム]           | ·VALVE:HOLDING<br>(ARM) [MONO BOOM]         |                                | 097       |
| 4448534          | 0829500            | シリンダ:バケット                              | CYL. ; BUCKET                               |                                | 099       |
| 4465565          | 0875000            | シリンダ:ブーム(右) [2P-ブーム]                   | CYL.;B00M (R) [2P-B00M]                     |                                | 101       |
| 4485733          | 0875100            | シリンダ: ブーム(右)<br>[ホールディングパルブ付][2Pーブーム]  | CYL.:BOOM (R)<br>[WITH HOLDING VALVE] [2P-  | B00 <b>m</b> ]                 | 103       |
| 4437717          | 0899500            | ・バルブ:ホールディング(右)<br>[プーム] [2Pープーム]      | ·VALVE:HOLDING (R)<br>[BOOM] [2P-BOOM]      |                                | 105       |
| 4465566          | 0875200            | シリンダ;ブーム(左)[2P-ブーム]                    | CYL.:B00M (L) [2P-B00M]                     |                                | 107       |
| 4485734          | 0875300            | シリンダ: ブーム(左)<br>[ホールディングバルブ付] [2Pーブーム] | CYL.:BOOM (L)<br>[WITH HOLDING VALVE] [2P-I | B00M]                          | 109       |
| 4437716          | 0899600            | ・バルブ:ホールディング(左)<br>[ブーム][2Pーブーム]       | ·VALVE:HOLDING (L)<br>[BOOM] [2P-BOOM]      |                                | 111       |
|                  |                    |                                        |                                             | ****************************** |           |