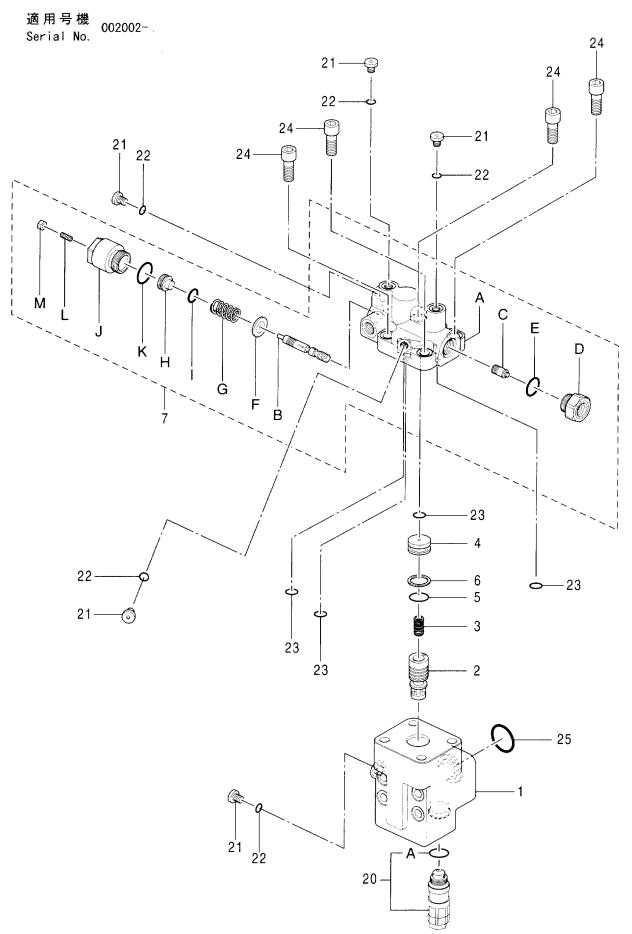

#### 目 次 CONTENTS

| 部品番号<br>PART NO.                        | コード<br>CODE        | 部 品 名               | PART NAME                  | 適用号機<br>SERIAL NO.                      | 頁<br>PAGE |
|-----------------------------------------|--------------------|---------------------|----------------------------|-----------------------------------------|-----------|
| ポンプ                                     |                    |                     | PUMP                       |                                         |           |
| 4460659                                 | 0878100            | ポンプ: ピストン           | PUMP; PISTON               |                                         | 001       |
| 4612660                                 | 0878200            | ・ボックス;ギヤ            | ·BOX;GEAR                  |                                         | 003       |
| 4612658                                 | 0878300            | ・レギュレータ(フロント)       | ·REGULATOR (FRONT)         |                                         | 005       |
| 4612659                                 | 0878400            | ・レギュレータ(リヤ)         | ·REGULATOR (REAR)          |                                         | 007       |
| 4181700                                 | 4181700A           | ポンプ:ギヤ              | PUMP:GEAR                  |                                         | 009       |
| モータ;オイ                                  | ル                  |                     | MOTOR;OIL                  |                                         |           |
| 4448202                                 | 0814400            | モータ;オイル(旋回)         | MOTOR:OIL (SWING)          |                                         | 011       |
| 4458181                                 | 0898800            | モータ:オイル(走行)         | MOTOR:OIL (TRAVEL)         |                                         | 013       |
| 4614460                                 | 0901900            | ・バルブ: ブレーキ          | · VALVE ; BRAKE            |                                         | 015       |
| バルブ                                     |                    |                     | VALVE                      |                                         |           |
| 9219042                                 |                    | バルブ:コントロール          | VALVE; CONTROL             |                                         |           |
| ++++++                                  | 9219042 <b>A</b> 1 | ・バルブ;コントロール(1/8)    | ·VALVE:CONTROL (1/8)       |                                         | 017       |
| ++++++                                  | 9219042 <b>A</b> 2 | ・バルブ;コントロール(2/8)    | ·VALVE:CONTROL (2/8)       |                                         | 019       |
| +++++                                   | 9219042A3          | ・バルブ:コントロール(3/8)    | ·VALVE:CONTROL (3/8)       |                                         | 021       |
| +++++                                   | 9219042 <b>A</b> 4 | ・バルブ:コントロール(4/8)    | ·VALVE;CONTROL (4/8)       |                                         | 023       |
| ++++++                                  | 9219042 <b>A</b> 5 | ・バルブ:コントロール(5/8)    | ·VALVE;CONTROL (5/8)       |                                         | 025       |
| ++++++                                  | 9219042A6          | ・バルブ:コントロール(6/8)    | ·VALVE;CONTROL (6/8)       |                                         | 027       |
| ++++++                                  | 9219042 <b>A</b> 7 | ・バルブ:コントロール(7/8)    | -VALVE:CONTROL (7/8)       |                                         | 029       |
| ++++++                                  | 9219042 <b>A</b> 8 | ・バルブ:コントロール (8/8)   | -VALVE:CONTROL (8/8)       |                                         | 031       |
| 4467405                                 | 0878600            | バルブ:コントロール          | VALVE; CONTROL             |                                         | 033       |
| 4603261                                 | 0878700            | バルブ:コントロール          | VALVE; CONTROL             |                                         | 035       |
| 4476331                                 | 0870000            | バルブ:パイロット(フロント, 旋回) | VALVE:PILOT (FRONT & SWING | ;)                                      | 037       |
| 4465183                                 | 0870100            | バルブ;パイロット           | VALVE:PILOT                |                                         | 039       |
| 4483993                                 | 0870200            | バルブ:パイロット           | VALVE; PILOT               |                                         | 041       |
| 9223056                                 | 9223056            | バルブ:ソレノイド           | VALVE; SOLENO I D          |                                         | 043       |
| 9223057                                 | 9223057            | パルブ:ソレノイド           | VALVE:SOLENOID             | ••••••••••••••••••••••••••••••••••••••• | 045       |
| 4464292                                 | 0903300            | バルブ:ソレノイド           | VALVE: SOLENOID            | •••••                                   | 047       |
| 4463199                                 | 0870400            | バルブ:ソレノイド           | VALVE:SOLENOID             |                                         | 049       |
| 4462737                                 | 0870500            | バルブ:ソレノイド           | VALVE:SOLENOID             | ······                                  | 051       |
| 4261289                                 | 0486300A           | バルブ;ソレノイド           | VALVE: SOLENOID            |                                         | 053       |
| 4467200                                 | 0870600            | バルブ:リリーフ            | VALVE; RELIEF              |                                         | 055       |
| *************************************** |                    |                     |                            |                                         |           |

| 部品番号<br>PART NO. | コード<br>CODE        | 部品名                                    | PART NAME                                   | 適用号機<br>SERIAL NO.             | 頁<br>PAGE |
|------------------|--------------------|----------------------------------------|---------------------------------------------|--------------------------------|-----------|
| 4468336          |                    | バルブ; シャトル                              | VALVE; SHUTTLE                              |                                |           |
| ++++++           | 0826600A1          | ・バルブ;シャトル(1/5)                         | ·VALVE:SHUTTLE (1/5)                        |                                | 057       |
| ++++++           | 0826600A2          | ・バルブ:シャトル(2/5)                         | ·VALVE:SHUTTLE (2/5)                        |                                | 059       |
| ++++++           | 0826600 <b>A</b> 3 | ・バルブ;シャトル(3/5)                         | ·VALVE:SHUTTLE (3/5)                        |                                | 061       |
| ++++++           | 0826600A4          | ・バルブ:シャトル(4/5)                         | •VALVE:SHUTTLE (4/5)                        |                                | 063       |
| ++++++           | 0826600A5          | ・バルブ:シャトル(5/5)                         | ·VALVE:SHUTTLE (5/5)                        |                                | 065       |
| 4470134          | 0879800            | バルブ:シャトル                               | VALVE; SHUTTLE                              |                                | 067       |
| 4330230          | 0871700            | バルブ:シャトル                               | VALVE: SHUTTLE                              |                                | 069       |
| 4454840          | 0903400            | バルブ:フロウコントロール                          | VALVE; FC                                   |                                | 071       |
| 4407253          | 0794200            | パルブ:ロック                                | VALVE; LOCK                                 |                                | 073       |
| 4463004          | 0879900            | バルブ:ステアリング                             | VALVE; STEERING                             |                                | 075       |
| 4462949          | 0898700            | バルブ;ブレーキ                               | VALVE; BRAKE                                |                                | 077       |
| 4465009          | 0870300            | バルブ                                    | VALVE                                       |                                | 079       |
| シリンダ             |                    |                                        | CYLINDER                                    |                                |           |
| 4465563          | 0867600            | シリンダ:ブーム(右)[モノプーム]                     | CYL.; BOOM (R) [MONO BOOM]                  |                                | 081       |
| 4603019          | 0867700            | シリンダ: ブーム(右)<br>[ホールディングバルブ付][モノプーム]   | CYŁ.;BOOM (R)<br>[WITH HOLDING VALVE] [MON  | 10 BOOM]                       | 083       |
| 4487492          | 0866700            | ・バルブ:ホールディング(右)<br>[プーム][モノプーム]        | -VALVE:HOLDING (R)<br>[BOOM] [MONO BOOM]    |                                | 085       |
| 4465564          | 0867800            | シリンダ;ブーム(左)[モノプーム]                     | CYL.;BOOM (L) [MONO BOOM]                   |                                | 087       |
| 4603020          | 0874800            | シリンダ: ブーム(左)<br>[ホールディングバルブ付] [モノブーム]  | CYL.;BOOM (L)<br>[WITH HOLDING VALVE] [MON  | O BOOM]                        | 089       |
| 4487493          | 0899300            | ・バルブ:ホールディング(左)<br>[プーム] [モノプーム]       | -VALVE:HOLDING (L)<br>[BOOM] [MONO BOOM]    |                                | 091       |
| 4448533          | 0829300            | シリンダ:アーム (モノプーム)                       | CYL.; ARM (MONO BOOM)                       |                                | 093       |
| 4606653          | 0874900            | シリンダ:アーム<br>(ホールディングバルブ付) [モノブーム]      | CYL.;ARM<br>(WITH HOLDING VALVE) [MON       | O BOOM]                        | 095       |
| 4606658          | 0899400            | ・バルブ:ホールディング<br>(7-ム)[モノプーム]           | ·VALVE:HOLDING<br>(ARM) [MONO BOOM]         |                                | 097       |
| 4448534          | 0829500            | シリンダ:バケット                              | CYL. ; BUCKET                               |                                | 099       |
| 4465565          | 0875000            | シリンダ:ブーム(右) [2P-ブーム]                   | CYL.;B00M (R) [2P-B00M]                     |                                | 101       |
| 4485733          | 0875100            | シリンダ: ブーム(右)<br>[ホールディングパルブ付][2Pーブーム]  | CYL.:BOOM (R)<br>[WITH HOLDING VALVE] [2P-  | B00 <b>m</b> ]                 | 103       |
| 4437717          | 0899500            | ・バルブ:ホールディング(右)<br>[プーム] [2Pープーム]      | ·VALVE:HOLDING (R)<br>[BOOM] [2P-BOOM]      |                                | 105       |
| 4465566          | 0875200            | シリンダ;ブーム(左)[2P-ブーム]                    | CYL.:B00M (L) [2P-B00M]                     |                                | 107       |
| 4485734          | 0875300            | シリンダ: ブーム(左)<br>[ホールディングバルブ付] [2Pーブーム] | CYL.:BOOM (L)<br>[WITH HOLDING VALVE] [2P-I | B00M]                          | 109       |
| 4437716          | 0899600            | ・バルブ:ホールディング(左)<br>[ブーム][2Pーブーム]       | ·VALVE:HOLDING (L)<br>[BOOM] [2P-BOOM]      |                                | 111       |
|                  |                    |                                        |                                             | ****************************** |           |