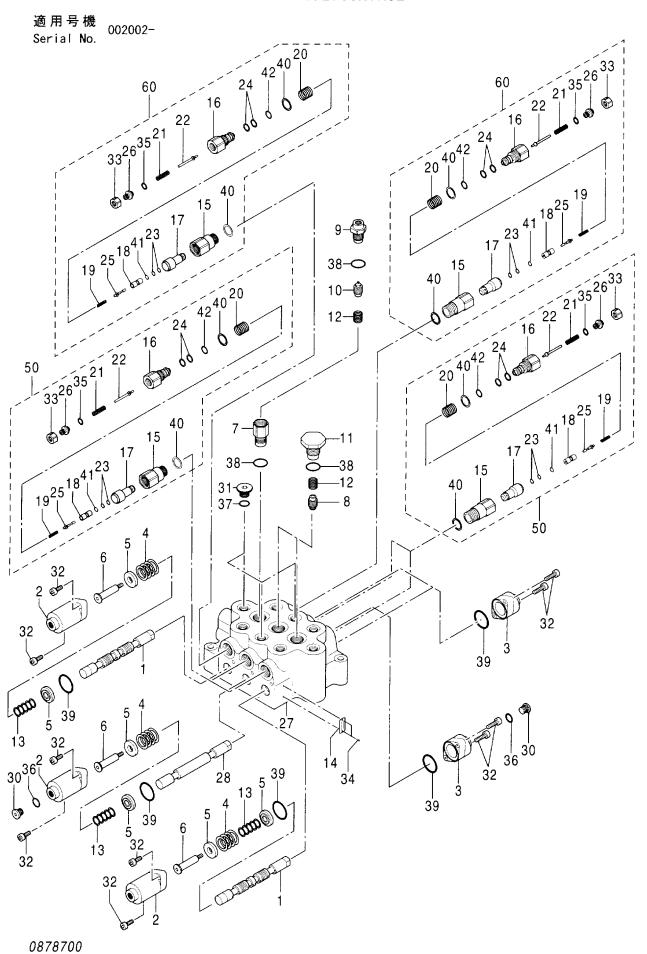

#### 目 次 CONTENTS

| 部品番号<br>PART NO.                        | コード<br>CODE        | 部 品 名               | PART NAME                  | 適用号機<br>SERIAL NO.                      | 頁<br>PAGE |
|-----------------------------------------|--------------------|---------------------|----------------------------|-----------------------------------------|-----------|
| ポンプ                                     |                    |                     | PUMP                       |                                         |           |
| 4460659                                 | 0878100            | ポンプ: ピストン           | PUMP; PISTON               |                                         | 001       |
| 4612660                                 | 0878200            | ・ボックス;ギヤ            | ·BOX;GEAR                  |                                         | 003       |
| 4612658                                 | 0878300            | ・レギュレータ(フロント)       | ·REGULATOR (FRONT)         |                                         | 005       |
| 4612659                                 | 0878400            | ・レギュレータ(リヤ)         | ·REGULATOR (REAR)          |                                         | 007       |
| 4181700                                 | 4181700A           | ポンプ:ギヤ              | PUMP:GEAR                  |                                         | 009       |
| モータ;オイ                                  | ル                  |                     | MOTOR;OIL                  |                                         |           |
| 4448202                                 | 0814400            | モータ;オイル(旋回)         | MOTOR:OIL (SWING)          |                                         | 011       |
| 4458181                                 | 0898800            | モータ:オイル(走行)         | MOTOR:OIL (TRAVEL)         |                                         | 013       |
| 4614460                                 | 0901900            | ・バルブ: ブレーキ          | · VALVE ; BRAKE            |                                         | 015       |
| バルブ                                     |                    |                     | VALVE                      |                                         |           |
| 9219042                                 |                    | バルブ:コントロール          | VALVE; CONTROL             |                                         |           |
| ++++++                                  | 9219042 <b>A</b> 1 | ・バルブ;コントロール(1/8)    | ·VALVE:CONTROL (1/8)       |                                         | 017       |
| ++++++                                  | 9219042 <b>A</b> 2 | ・バルブ;コントロール(2/8)    | ·VALVE:CONTROL (2/8)       |                                         | 019       |
| +++++                                   | 9219042A3          | ・バルブ:コントロール(3/8)    | ·VALVE:CONTROL (3/8)       |                                         | 021       |
| +++++                                   | 9219042 <b>A</b> 4 | ・バルブ:コントロール(4/8)    | ·VALVE;CONTROL (4/8)       |                                         | 023       |
| ++++++                                  | 9219042 <b>A</b> 5 | ・バルブ:コントロール(5/8)    | ·VALVE;CONTROL (5/8)       |                                         | 025       |
| ++++++                                  | 9219042A6          | ・バルブ:コントロール(6/8)    | ·VALVE;CONTROL (6/8)       |                                         | 027       |
| ++++++                                  | 9219042 <b>A</b> 7 | ・バルブ:コントロール(7/8)    | -VALVE:CONTROL (7/8)       |                                         | 029       |
| ++++++                                  | 9219042 <b>A</b> 8 | ・バルブ:コントロール (8/8)   | -VALVE:CONTROL (8/8)       |                                         | 031       |
| 4467405                                 | 0878600            | バルブ:コントロール          | VALVE; CONTROL             |                                         | 033       |
| 4603261                                 | 0878700            | バルブ:コントロール          | VALVE; CONTROL             |                                         | 035       |
| 4476331                                 | 0870000            | バルブ:パイロット(フロント, 旋回) | VALVE:PILOT (FRONT & SWING | ;)                                      | 037       |
| 4465183                                 | 0870100            | バルブ;パイロット           | VALVE:PILOT                |                                         | 039       |
| 4483993                                 | 0870200            | バルブ:パイロット           | VALVE; PILOT               |                                         | 041       |
| 9223056                                 | 9223056            | バルブ:ソレノイド           | VALVE; SOLENO I D          |                                         | 043       |
| 9223057                                 | 9223057            | パルブ:ソレノイド           | VALVE:SOLENOID             | ••••••••••••••••••••••••••••••••••••••• | 045       |
| 4464292                                 | 0903300            | バルブ:ソレノイド           | VALVE: SOLENOID            | •••••                                   | 047       |
| 4463199                                 | 0870400            | バルブ:ソレノイド           | VALVE:SOLENOID             |                                         | 049       |
| 4462737                                 | 0870500            | バルブ:ソレノイド           | VALVE:SOLENOID             | ······                                  | 051       |
| 4261289                                 | 0486300A           | バルブ;ソレノイド           | VALVE: SOLENOID            |                                         | 053       |
| 4467200                                 | 0870600            | バルブ:リリーフ            | VALVE; RELIEF              |                                         | 055       |
| *************************************** |                    |                     |                            |                                         |           |