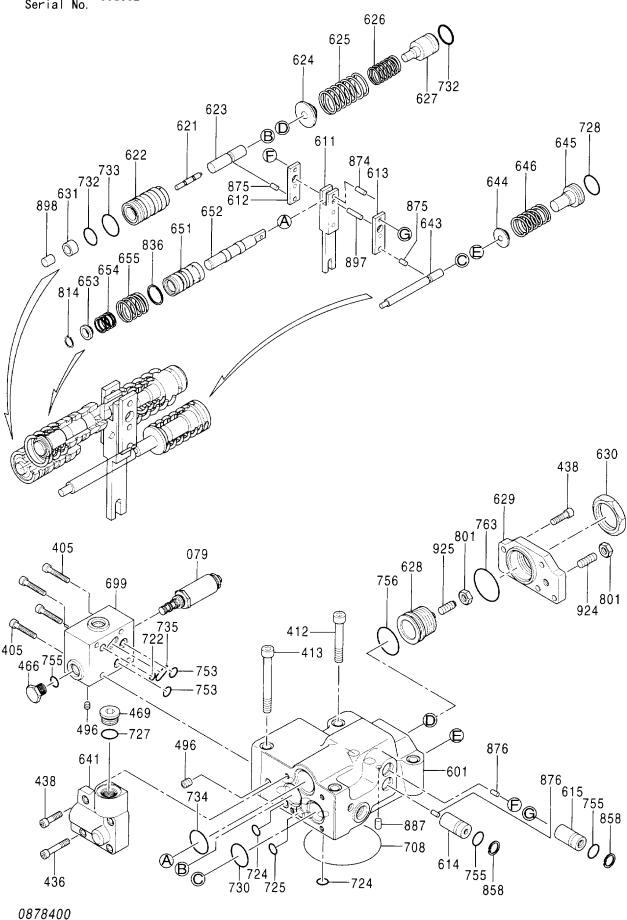

| 部品番号<br>PART NO. | コード<br>CODE        | 部品名                                    | PART NAME                                   | 適用号機<br>SERIAL NO.             | 頁<br>PAGE |
|------------------|--------------------|----------------------------------------|---------------------------------------------|--------------------------------|-----------|
| 4468336          |                    | バルブ; シャトル                              | VALVE; SHUTTLE                              |                                |           |
| ++++++           | 0826600A1          | ・バルブ;シャトル(1/5)                         | ·VALVE:SHUTTLE (1/5)                        |                                | 057       |
| ++++++           | 0826600A2          | ・バルブ:シャトル(2/5)                         | ·VALVE:SHUTTLE (2/5)                        |                                | 059       |
| ++++++           | 0826600 <b>A</b> 3 | ・バルブ;シャトル(3/5)                         | ·VALVE:SHUTTLE (3/5)                        |                                | 061       |
| ++++++           | 0826600A4          | ・バルブ:シャトル(4/5)                         | •VALVE:SHUTTLE (4/5)                        |                                | 063       |
| ++++++           | 0826600A5          | ・バルブ:シャトル(5/5)                         | ·VALVE:SHUTTLE (5/5)                        |                                | 065       |
| 4470134          | 0879800            | バルブ:シャトル                               | VALVE; SHUTTLE                              |                                | 067       |
| 4330230          | 0871700            | バルブ:シャトル                               | VALVE: SHUTTLE                              |                                | 069       |
| 4454840          | 0903400            | バルブ:フロウコントロール                          | VALVE; FC                                   |                                | 071       |
| 4407253          | 0794200            | パルブ:ロック                                | VALVE; LOCK                                 |                                | 073       |
| 4463004          | 0879900            | バルブ:ステアリング                             | VALVE; STEERING                             |                                | 075       |
| 4462949          | 0898700            | バルブ;ブレーキ                               | VALVE; BRAKE                                |                                | 077       |
| 4465009          | 0870300            | バルブ                                    | VALVE                                       |                                | 079       |
| シリンダ             |                    |                                        | CYLINDER                                    |                                |           |
| 4465563          | 0867600            | シリンダ:ブーム(右)[モノプーム]                     | CYL.; BOOM (R) [MONO BOOM]                  |                                | 081       |
| 4603019          | 0867700            | シリンダ: ブーム(右)<br>[ホールディングバルブ付][モノプーム]   | CYŁ.;BOOM (R)<br>[WITH HOLDING VALVE] [MON  | 10 BOOM]                       | 083       |
| 4487492          | 0866700            | ・バルブ:ホールディング(右)<br>[プーム][モノプーム]        | -VALVE:HOLDING (R)<br>[BOOM] [MONO BOOM]    |                                | 085       |
| 4465564          | 0867800            | シリンダ;ブーム(左)[モノプーム]                     | CYL.;BOOM (L) [MONO BOOM]                   |                                | 087       |
| 4603020          | 0874800            | シリンダ: ブーム(左)<br>[ホールディングバルブ付] [モノブーム]  | CYL.;BOOM (L)<br>[WITH HOLDING VALVE] [MON  | O BOOM]                        | 089       |
| 4487493          | 0899300            | ・バルブ:ホールディング(左)<br>[プーム] [モノプーム]       | -VALVE:HOLDING (L)<br>[BOOM] [MONO BOOM]    |                                | 091       |
| 4448533          | 0829300            | シリンダ:アーム (モノプーム)                       | CYL.; ARM (MONO BOOM)                       |                                | 093       |
| 4606653          | 0874900            | シリンダ:アーム<br>(ホールディングバルブ付) [モノブーム]      | CYL.;ARM<br>(WITH HOLDING VALVE) [MON       | O BOOM]                        | 095       |
| 4606658          | 0899400            | ・バルブ:ホールディング<br>(7-ム)[モノプーム]           | ·VALVE:HOLDING<br>(ARM) [MONO BOOM]         |                                | 097       |
| 4448534          | 0829500            | シリンダ:バケット                              | CYL. ; BUCKET                               |                                | 099       |
| 4465565          | 0875000            | シリンダ:ブーム(右) [2P-ブーム]                   | CYL.;B00M (R) [2P-B00M]                     |                                | 101       |
| 4485733          | 0875100            | シリンダ: ブーム(右)<br>[ホールディングパルブ付][2Pーブーム]  | CYL.:BOOM (R)<br>[WITH HOLDING VALVE] [2P-  | B00 <b>m</b> ]                 | 103       |
| 4437717          | 0899500            | ・バルブ:ホールディング(右)<br>[プーム] [2Pープーム]      | ·VALVE:HOLDING (R)<br>[BOOM] [2P-BOOM]      |                                | 105       |
| 4465566          | 0875200            | シリンダ;ブーム(左)[2P-ブーム]                    | CYL.:B00M (L) [2P-B00M]                     |                                | 107       |
| 4485734          | 0875300            | シリンダ: ブーム(左)<br>[ホールディングバルブ付] [2Pーブーム] | CYL.:BOOM (L)<br>[WITH HOLDING VALVE] [2P-I | B00M]                          | 109       |
| 4437716          | 0899600            | ・バルブ:ホールディング(左)<br>[ブーム][2Pーブーム]       | ·VALVE:HOLDING (L)<br>[BOOM] [2P-BOOM]      |                                | 111       |
|                  |                    |                                        |                                             | ****************************** |           |