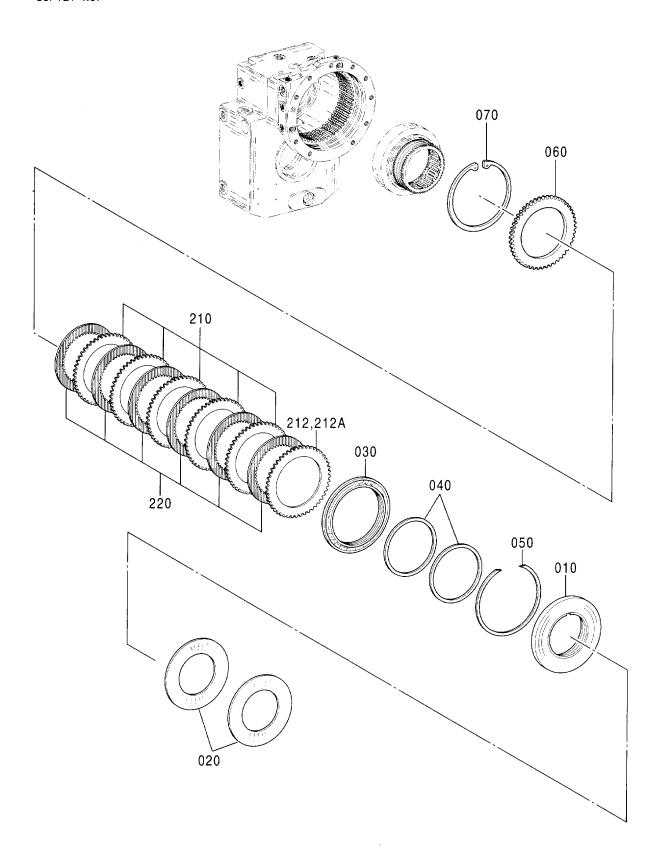

#### 目 次 CONTENTS

| 部品番号<br>PART NO.                        | コード<br>CODE        | 部 品 名               | PART NAME                  | 適用号機<br>SERIAL NO.                      | 頁<br>PAGE |
|-----------------------------------------|--------------------|---------------------|----------------------------|-----------------------------------------|-----------|
| ポンプ                                     |                    |                     | PUMP                       |                                         |           |
| 4460659                                 | 0878100            | ポンプ: ピストン           | PUMP; PISTON               |                                         | 001       |
| 4612660                                 | 0878200            | ・ボックス;ギヤ            | ·BOX;GEAR                  |                                         | 003       |
| 4612658                                 | 0878300            | ・レギュレータ(フロント)       | ·REGULATOR (FRONT)         |                                         | 005       |
| 4612659                                 | 0878400            | ・レギュレータ(リヤ)         | ·REGULATOR (REAR)          |                                         | 007       |
| 4181700                                 | 4181700A           | ポンプ:ギヤ              | PUMP:GEAR                  |                                         | 009       |
| モータ;オイ                                  | ル                  |                     | MOTOR;OIL                  |                                         |           |
| 4448202                                 | 0814400            | モータ;オイル(旋回)         | MOTOR:OIL (SWING)          |                                         | 011       |
| 4458181                                 | 0898800            | モータ:オイル(走行)         | MOTOR:OIL (TRAVEL)         |                                         | 013       |
| 4614460                                 | 0901900            | ・バルブ: ブレーキ          | · VALVE ; BRAKE            |                                         | 015       |
| バルブ                                     |                    |                     | VALVE                      |                                         |           |
| 9219042                                 |                    | バルブ:コントロール          | VALVE; CONTROL             |                                         |           |
| ++++++                                  | 9219042 <b>A</b> 1 | ・バルブ;コントロール(1/8)    | ·VALVE:CONTROL (1/8)       |                                         | 017       |
| ++++++                                  | 9219042 <b>A</b> 2 | ・バルブ;コントロール(2/8)    | ·VALVE:CONTROL (2/8)       |                                         | 019       |
| +++++                                   | 9219042A3          | ・バルブ:コントロール(3/8)    | ·VALVE:CONTROL (3/8)       |                                         | 021       |
| +++++                                   | 9219042 <b>A</b> 4 | ・バルブ:コントロール(4/8)    | ·VALVE;CONTROL (4/8)       |                                         | 023       |
| ++++++                                  | 9219042 <b>A</b> 5 | ・バルブ:コントロール(5/8)    | ·VALVE;CONTROL (5/8)       |                                         | 025       |
| ++++++                                  | 9219042A6          | ・バルブ:コントロール(6/8)    | ·VALVE;CONTROL (6/8)       |                                         | 027       |
| ++++++                                  | 9219042 <b>A</b> 7 | ・バルブ:コントロール(7/8)    | -VALVE:CONTROL (7/8)       |                                         | 029       |
| ++++++                                  | 9219042 <b>A</b> 8 | ・バルブ:コントロール (8/8)   | -VALVE:CONTROL (8/8)       |                                         | 031       |
| 4467405                                 | 0878600            | バルブ:コントロール          | VALVE; CONTROL             |                                         | 033       |
| 4603261                                 | 0878700            | バルブ:コントロール          | VALVE; CONTROL             |                                         | 035       |
| 4476331                                 | 0870000            | バルブ:パイロット(フロント, 旋回) | VALVE:PILOT (FRONT & SWING | ;)                                      | 037       |
| 4465183                                 | 0870100            | バルブ;パイロット           | VALVE:PILOT                |                                         | 039       |
| 4483993                                 | 0870200            | バルブ:パイロット           | VALVE; PILOT               |                                         | 041       |
| 9223056                                 | 9223056            | バルブ:ソレノイド           | VALVE; SOLENO I D          |                                         | 043       |
| 9223057                                 | 9223057            | パルブ:ソレノイド           | VALVE:SOLENOID             | ••••••••••••••••••••••••••••••••••••••• | 045       |
| 4464292                                 | 0903300            | バルブ:ソレノイド           | VALVE: SOLENOID            | •••••                                   | 047       |
| 4463199                                 | 0870400            | バルブ:ソレノイド           | VALVE:SOLENOID             |                                         | 049       |
| 4462737                                 | 0870500            | バルブ:ソレノイド           | VALVE:SOLENOID             | ······                                  | 051       |
| 4261289                                 | 0486300A           | バルブ;ソレノイド           | VALVE: SOLENOID            |                                         | 053       |
| 4467200                                 | 0870600            | バルブ:リリーフ            | VALVE; RELIEF              |                                         | 055       |
| *************************************** |                    |                     |                            |                                         |           |