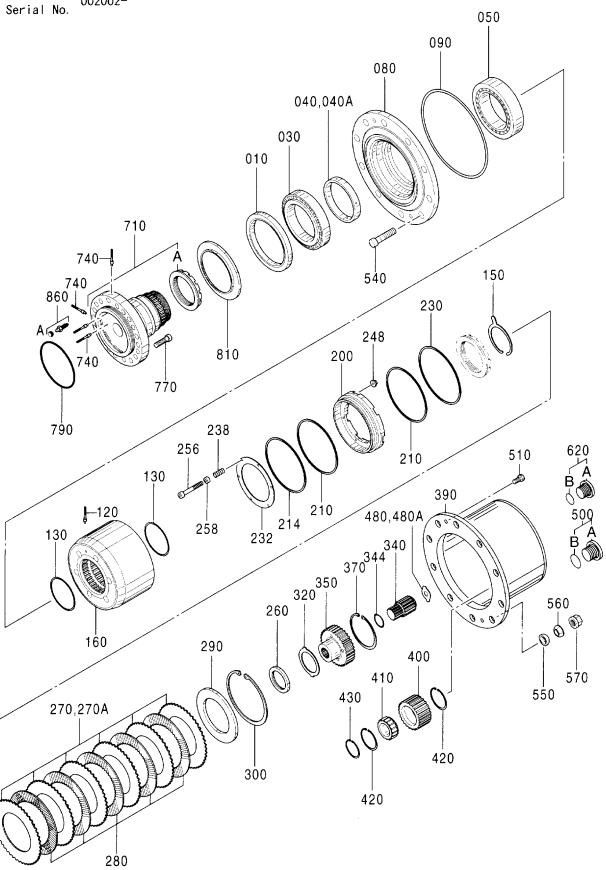

| ··WASHER; TURUST       |      | 1     |               |            |    |                         |      |
| 480A | 0884553                                | ··WASHER; TURUST       |      | 1     |               |            |    |                         |      |
| 500  | ++++++                                 | ·PLUG ASS' Y           |      | 2     | D             |            |    |                         |      |
| 500A | 0884554                                | ··PLUG                 |      | 1     | -             |            |    |                         |      |
|      |                                        |                        | I    |       |               |            |    |                         |      |

アクスル;リヤ(4/4) AXLE;REAR

適用号機 Serial No. 002002-



#### アクスル;リヤ(4/4) AXLE;REAR

| 1 4 20 20 20 20 20 2 D 1 1 2 2 1 8 36 2 2 2 2 1 1                         | ICA PART NO. Q'TY |
|---------------------------------------------------------------------------|-------------------|
| 20<br>20<br>20<br>20<br>2 D<br>1<br>1<br>2<br>1<br>8<br>36<br>2<br>2<br>2 |                   |
| 20<br>20<br>20<br>2 D<br>1<br>1<br>2<br>1<br>8<br>36<br>2<br>2<br>2       |                   |
| 20<br>20<br>2 D<br>1<br>1<br>2<br>1<br>8<br>36<br>2<br>2<br>2             |                   |
| 20<br>2 D<br>1<br>1<br>2<br>1<br>8<br>36<br>2<br>2<br>2                   |                   |
| 2 D 1 1 2 1 8 36 2 2 2 2                                                  |                   |
| 1                                                                         |