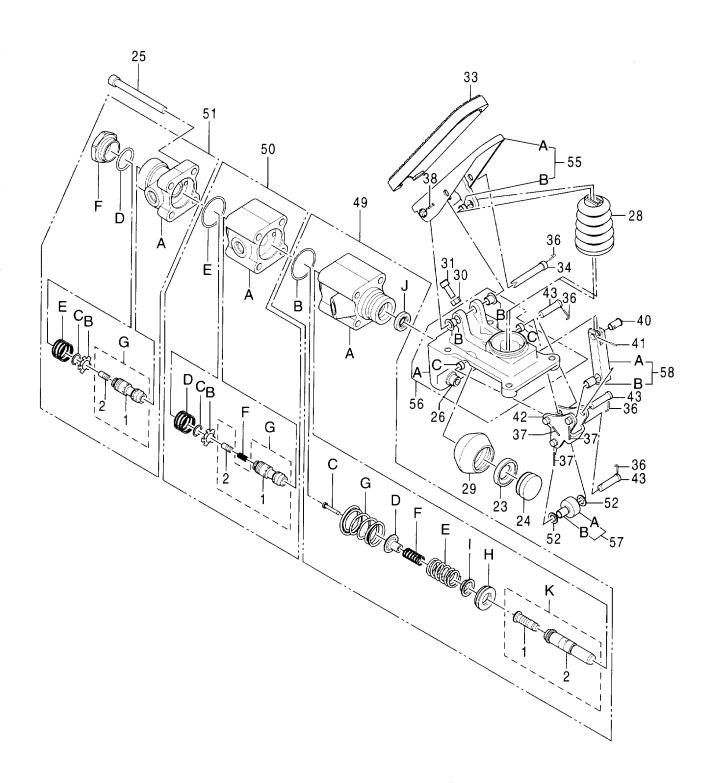

|
| 50C         | 0898722     | ··RING; RETAINING |         | 1     |              |                                         |
| 50D         | 0898723     | ··SPRING          |         | 1     |              |                                         |
| 50E         | 0898719     | ··O-RING          |         | 1     |              |                                         |
| 50F         | 0898724     | ··SPRING          |         | 1     |              |                                         |
| 50G         | ++++++      | ··SPOOL ASS'Y     |         | 1 0   |              |                                         |
|             |             |                   |         |       |              |                                         |

バルブ; ブレーキ VALVE; BRAKE



# バルブ;ブレーキ VALVE;BRAKE

| 符号          | 部品番号     | 部 品 名             | コード  | 数量    | サービスコード | 適用号機       | 互換       | 代替<br>REPLAC<br>PAF | 部品<br>EABLE<br>RT |
|-------------|----------|-------------------|------|-------|---------|------------|----------|---------------------|-------------------|
| ITEM        | PART NO. | PART NAME         | CODE | O, IA | S. C    | SERIAL NO. | 性<br>ICA | 部品番号                | 引数量               |
| 50G · 1     | ++++++   | ···SP00L          |      | 1     | D       |            |          |                     |                   |
| 50G·2       | ++++++   | ···PLUNGER        |      | 1     | D       |            |          |                     |                   |
| 51          | 0898725  | ·CYL. ASS' Y      |      | 1     |         |            |