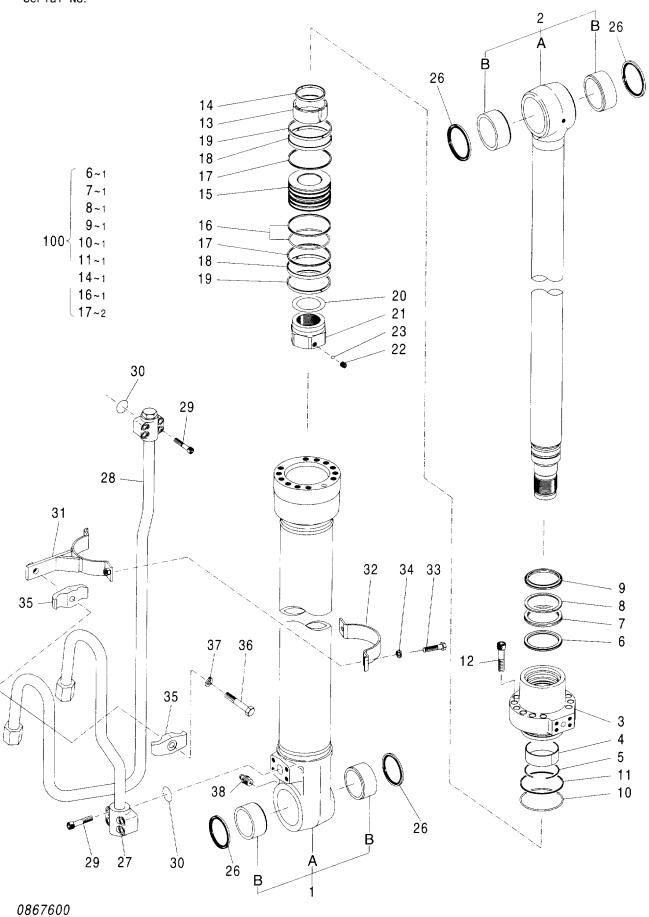

#### 目 次 CONTENTS

| 部品番号<br>PART NO.                        | コード<br>CODE        | 部 品 名               | PART NAME                  | 適用号機<br>SERIAL NO.                      | 頁<br>PAGE |
|-----------------------------------------|--------------------|---------------------|----------------------------|-----------------------------------------|-----------|
| ポンプ                                     |                    |                     | PUMP                       |                                         |           |
| 4460659                                 | 0878100            | ポンプ: ピストン           | PUMP; PISTON               |                                         | 001       |
| 4612660                                 | 0878200            | ・ボックス;ギヤ            | ·BOX;GEAR                  |                                         | 003       |
| 4612658                                 | 0878300            | ・レギュレータ(フロント)       | ·REGULATOR (FRONT)         |                                         | 005       |
| 4612659                                 | 0878400            | ・レギュレータ(リヤ)         | ·REGULATOR (REAR)          |                                         | 007       |
| 4181700                                 | 4181700A           | ポンプ:ギヤ              | PUMP:GEAR                  |                                         | 009       |
| モータ;オイ                                  | ル                  |                     | MOTOR;OIL                  |                                         |           |
| 4448202                                 | 0814400            | モータ;オイル(旋回)         | MOTOR:OIL (SWING)          |                                         | 011       |
| 4458181                                 | 0898800            | モータ:オイル(走行)         | MOTOR:OIL (TRAVEL)         |                                         | 013       |
| 4614460                                 | 0901900            | ・バルブ: ブレーキ          | · VALVE ; BRAKE            |                                         | 015       |
| バルブ                                     |                    |                     | VALVE                      |                                         |           |
| 9219042                                 |                    | バルブ:コントロール          | VALVE; CONTROL             |                                         |           |
| ++++++                                  | 9219042 <b>A</b> 1 | ・バルブ;コントロール(1/8)    | ·VALVE:CONTROL (1/8)       |                                         | 017       |
| ++++++                                  | 9219042 <b>A</b> 2 | ・バルブ;コントロール(2/8)    | ·VALVE:CONTROL (2/8)       |                                         | 019       |
| +++++                                   | 9219042A3          | ・バルブ:コントロール(3/8)    | ·VALVE:CONTROL (3/8)       |                                         | 021       |
| +++++                                   | 9219042 <b>A</b> 4 | ・バルブ:コントロール(4/8)    | ·VALVE;CONTROL (4/8)       |                                         | 023       |
| ++++++                                  | 9219042 <b>A</b> 5 | ・バルブ:コントロール(5/8)    | ·VALVE;CONTROL (5/8)       |                                         | 025       |
| ++++++                                  | 9219042A6          | ・バルブ:コントロール(6/8)    | ·VALVE;CONTROL (6/8)       |                                         | 027       |
| ++++++                                  | 9219042 <b>A</b> 7 | ・バルブ:コントロール(7/8)    | -VALVE:CONTROL (7/8)       |                                         | 029       |
| ++++++                                  | 9219042 <b>A</b> 8 | ・バルブ:コントロール (8/8)   | -VALVE:CONTROL (8/8)       |                                         | 031       |
| 4467405                                 | 0878600            | バルブ:コントロール          | VALVE; CONTROL             |                                         | 033       |
| 4603261                                 | 0878700            | バルブ:コントロール          | VALVE; CONTROL             |                                         | 035       |
| 4476331                                 | 0870000            | バルブ:パイロット(フロント, 旋回) | VALVE:PILOT (FRONT & SWING | ;)                                      | 037       |
| 4465183                                 | 0870100            | バルブ;パイロット           | VALVE:PILOT                |                                         | 039       |
| 4483993                                 | 0870200            | バルブ:パイロット           | VALVE; PILOT               |                                         | 041       |
| 9223056                                 | 9223056            | バルブ:ソレノイド           | VALVE; SOLENO I D          |                                         | 043       |
| 9223057                                 | 9223057            | パルブ:ソレノイド           | VALVE:SOLENOID             | ••••••••••••••••••••••••••••••••••••••• | 045       |
| 4464292                                 | 0903300            | バルブ:ソレノイド           | VALVE: SOLENOID            | •••••                                   | 047       |
| 4463199                                 | 0870400            | バルブ:ソレノイド           | VALVE:SOLENOID             |                                         | 049       |
| 4462737                                 | 0870500            | バルブ:ソレノイド           | VALVE:SOLENOID             | ······                                  | 051       |
| 4261289                                 | 0486300A           | バルブ;ソレノイド           | VALVE: SOLENOID            |                                         | 053       |
| 4467200                                 | 0870600            | バルブ:リリーフ            | VALVE; RELIEF              |                                         | 055       |
| *************************************** |                    |                     |                            |                                         |           |