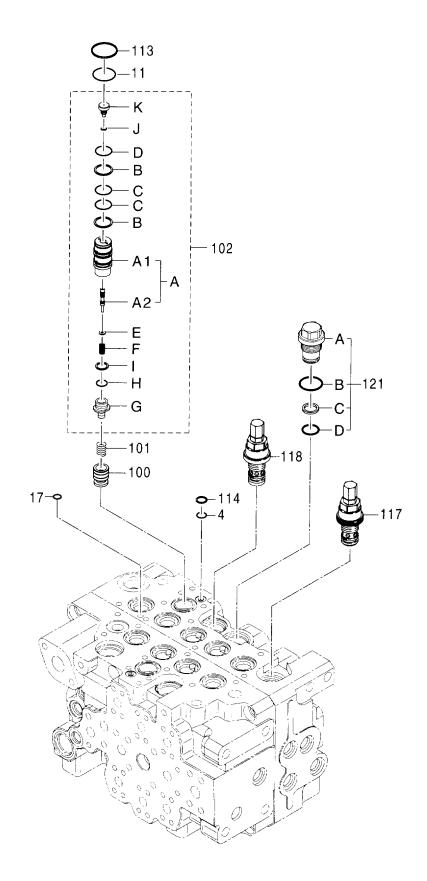

#### 目 次 CONTENTS

| 部品番号<br>PART NO.                        | コード<br>CODE        | 部 品 名               | PART NAME                  | 適用号機<br>SERIAL NO.                      | 頁<br>PAGE |
|-----------------------------------------|--------------------|---------------------|----------------------------|-----------------------------------------|-----------|
| ポンプ                                     |                    |                     | PUMP                       |                                         |           |
| 4460659                                 | 0878100            | ポンプ: ピストン           | PUMP; PISTON               |                                         | 001       |
| 4612660                                 | 0878200            | ・ボックス;ギヤ            | ·BOX;GEAR                  |                                         | 003       |
| 4612658                                 | 0878300            | ・レギュレータ(フロント)       | ·REGULATOR (FRONT)         |                                         | 005       |
| 4612659                                 | 0878400            | ・レギュレータ(リヤ)         | ·REGULATOR (REAR)          |                                         | 007       |
| 4181700                                 | 4181700A           | ポンプ:ギヤ              | PUMP:GEAR                  |                                         | 009       |
| モータ;オイ                                  | ル                  |                     | MOTOR;OIL                  |                                         |           |
| 4448202                                 | 0814400            | モータ;オイル(旋回)         | MOTOR:OIL (SWING)          |                                         | 011       |
| 4458181                                 | 0898800            | モータ:オイル(走行)         | MOTOR:OIL (TRAVEL)         |                                         | 013       |
| 4614460                                 | 0901900            | ・バルブ: ブレーキ          | · VALVE ; BRAKE            |                                         | 015       |
| バルブ                                     |                    |                     | VALVE                      |                                         |           |
| 9219042                                 |                    | バルブ:コントロール          | VALVE; CONTROL             |                                         |           |
| ++++++                                  | 9219042 <b>A</b> 1 | ・バルブ;コントロール(1/8)    | ·VALVE:CONTROL (1/8)       |                                         | 017       |
| ++++++                                  | 9219042 <b>A</b> 2 | ・バルブ;コントロール(2/8)    | ·VALVE:CONTROL (2/8)       |                                         | 019       |
| +++++                                   | 9219042A3          | ・バルブ:コントロール(3/8)    | ·VALVE:CONTROL (3/8)       |                                         | 021       |
| +++++                                   | 9219042 <b>A</b> 4 | ・バルブ:コントロール(4/8)    | ·VALVE;CONTROL (4/8)       |                                         | 023       |
| ++++++                                  | 9219042 <b>A</b> 5 | ・バルブ:コントロール(5/8)    | ·VALVE;CONTROL (5/8)       |                                         | 025       |
| ++++++                                  | 9219042A6          | ・バルブ:コントロール(6/8)    | ·VALVE;CONTROL (6/8)       |                                         | 027       |
| ++++++                                  | 9219042 <b>A</b> 7 | ・バルブ:コントロール(7/8)    | -VALVE:CONTROL (7/8)       |                                         | 029       |
| ++++++                                  | 9219042 <b>A</b> 8 | ・バルブ:コントロール (8/8)   | -VALVE:CONTROL (8/8)       |                                         | 031       |
| 4467405                                 | 0878600            | バルブ:コントロール          | VALVE; CONTROL             |                                         | 033       |
| 4603261                                 | 0878700            | バルブ:コントロール          | VALVE; CONTROL             |                                         | 035       |
| 4476331                                 | 0870000            | バルブ:パイロット(フロント, 旋回) | VALVE:PILOT (FRONT & SWING | ;)                                      | 037       |
| 4465183                                 | 0870100            | バルブ;パイロット           | VALVE:PILOT                |                                         | 039       |
| 4483993                                 | 0870200            | バルブ:パイロット           | VALVE; PILOT               |                                         | 041       |
| 9223056                                 | 9223056            | バルブ:ソレノイド           | VALVE; SOLENO I D          |                                         | 043       |
| 9223057                                 | 9223057            | パルブ:ソレノイド           | VALVE:SOLENOID             | ••••••••••••••••••••••••••••••••••••••• | 045       |
| 4464292                                 | 0903300            | バルブ:ソレノイド           | VALVE: SOLENOID            | •••••                                   | 047       |
| 4463199                                 | 0870400            | バルブ:ソレノイド           | VALVE:SOLENOID             |                                         | 049       |
| 4462737                                 | 0870500            | バルブ:ソレノイド           | VALVE:SOLENOID             | ······                                  | 051       |
| 4261289                                 | 0486300A           | バルブ;ソレノイド           | VALVE: SOLENOID            |                                         | 053       |
| 4467200                                 | 0870600            | バルブ:リリーフ            | VALVE; RELIEF              |                                         | 055       |
| *************************************** |                    |                     |                            |                                         |           |