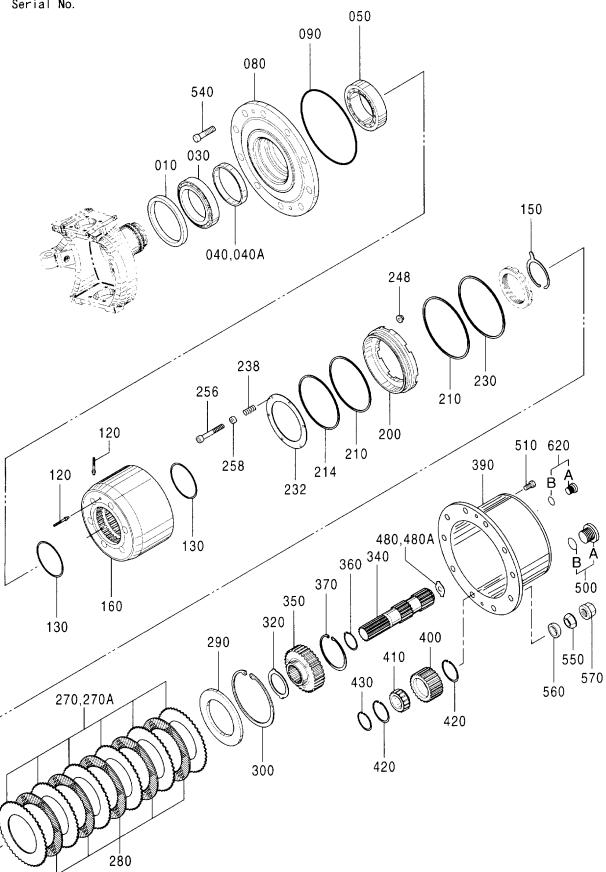

#### 目 次 CONTENTS

| 部品番号<br>PART NO.                        | コード<br>CODE        | 部 品 名               | PART NAME                  | 適用号機<br>SERIAL NO.                      | 頁<br>PAGE |
|-----------------------------------------|--------------------|---------------------|----------------------------|-----------------------------------------|-----------|
| ポンプ                                     |                    |                     | PUMP                       |                                         |           |
| 4460659                                 | 0878100            | ポンプ: ピストン           | PUMP; PISTON               |                                         | 001       |
| 4612660                                 | 0878200            | ・ボックス;ギヤ            | ·BOX;GEAR                  |                                         | 003       |
| 4612658                                 | 0878300            | ・レギュレータ(フロント)       | ·REGULATOR (FRONT)         |                                         | 005       |
| 4612659                                 | 0878400            | ・レギュレータ(リヤ)         | ·REGULATOR (REAR)          |                                         | 007       |
| 4181700                                 | 4181700A           | ポンプ:ギヤ              | PUMP:GEAR                  |                                         | 009       |
| モータ;オイ                                  | ル                  |                     | MOTOR;OIL                  |                                         |           |
| 4448202                                 | 0814400            | モータ;オイル(旋回)         | MOTOR:OIL (SWING)          |                                         | 011       |
| 4458181                                 | 0898800            | モータ:オイル(走行)         | MOTOR:OIL (TRAVEL)         |                                         | 013       |
| 4614460                                 | 0901900            | ・バルブ: ブレーキ          | · VALVE ; BRAKE            |                                         | 015       |
| バルブ                                     |                    |                     | VALVE                      |                                         |           |
| 9219042                                 |                    | バルブ:コントロール          | VALVE; CONTROL             |                                         |           |
| ++++++                                  | 9219042 <b>A</b> 1 | ・バルブ;コントロール(1/8)    | ·VALVE:CONTROL (1/8)       |                                         | 017       |
| ++++++                                  | 9219042 <b>A</b> 2 | ・バルブ;コントロール(2/8)    | ·VALVE:CONTROL (2/8)       |                                         | 019       |
| +++++                                   | 9219042A3          | ・バルブ:コントロール(3/8)    | ·VALVE:CONTROL (3/8)       |                                         | 021       |
| +++++                                   | 9219042 <b>A</b> 4 | ・バルブ:コントロール(4/8)    | ·VALVE;CONTROL (4/8)       |                                         | 023       |
| ++++++                                  | 9219042 <b>A</b> 5 | ・バルブ:コントロール(5/8)    | ·VALVE;CONTROL (5/8)       |                                         | 025       |
| ++++++                                  | 9219042A6          | ・バルブ:コントロール(6/8)    | ·VALVE;CONTROL (6/8)       |                                         | 027       |
| ++++++                                  | 9219042 <b>A</b> 7 | ・バルブ:コントロール(7/8)    | -VALVE:CONTROL (7/8)       |                                         | 029       |
| ++++++                                  | 9219042 <b>A</b> 8 | ・バルブ:コントロール (8/8)   | -VALVE:CONTROL (8/8)       |                                         | 031       |
| 4467405                                 | 0878600            | バルブ:コントロール          | VALVE; CONTROL             |                                         | 033       |
| 4603261                                 | 0878700            | バルブ:コントロール          | VALVE; CONTROL             |                                         | 035       |
| 4476331                                 | 0870000            | バルブ:パイロット(フロント, 旋回) | VALVE:PILOT (FRONT & SWING | ;)                                      | 037       |
| 4465183                                 | 0870100            | バルブ;パイロット           | VALVE:PILOT                |                                         | 039       |
| 4483993                                 | 0870200            | バルブ:パイロット           | VALVE; PILOT               |                                         | 041       |
| 9223056                                 | 9223056            | バルブ:ソレノイド           | VALVE; SOLENO I D          |                                         | 043       |
| 9223057                                 | 9223057            | パルブ:ソレノイド           | VALVE:SOLENOID             | ••••••••••••••••••••••••••••••••••••••• | 045       |
| 4464292                                 | 0903300            | バルブ:ソレノイド           | VALVE: SOLENOID            | •••••                                   | 047       |
| 4463199                                 | 0870400            | バルブ:ソレノイド           | VALVE:SOLENOID             |                                         | 049       |
| 4462737                                 | 0870500            | バルブ:ソレノイド           | VALVE:SOLENOID             | ······                                  | 051       |
| 4261289                                 | 0486300A           | バルブ;ソレノイド           | VALVE: SOLENOID            |                                         | 053       |
| 4467200                                 | 0870600            | バルブ:リリーフ            | VALVE; RELIEF              |                                         | 055       |
| *************************************** |                    |                     |                            |                                         |           |

| 部品番号<br>PART NO. | コード<br>CODE        | 部品名                                    | PART NAME                                   | 適用号機<br>SERIAL NO.             | 頁<br>PAGE |
|------------------|--------------------|----------------------------------------|---------------------------------------------|--------------------------------|-----------|
| 4468336          |                    | バルブ; シャトル                              | VALVE; SHUTTLE                              |                                |           |
| ++++++           | 0826600A1          | ・バルブ;シャトル(1/5)                         | ·VALVE:SHUTTLE (1/5)                        |                                | 057       |
| ++++++           | 0826600A2          | ・バルブ:シャトル(2/5)                         | ·VALVE:SHUTTLE (2/5)                        |                                | 059       |
| ++++++           | 0826600 <b>A</b> 3 | ・バルブ;シャトル(3/5)                         | ·VALVE:SHUTTLE (3/5)                        |                                | 061       |
| ++++++           | 0826600A4          | ・バルブ:シャトル(4/5)                         | •VALVE:SHUTTLE (4/5)                        |                                | 063       |
| ++++++           | 0826600A5          | ・バルブ:シャトル(5/5)                         | ·VALVE:SHUTTLE (5/5)                        |                                | 065       |
| 4470134          | 0879800            | バルブ:シャトル                               | VALVE; SHUTTLE                              |                                | 067       |
| 4330230          | 0871700            | バルブ:シャトル                               | VALVE: SHUTTLE                              |                                | 069       |
| 4454840          | 0903400            | バルブ:フロウコントロール                          | VALVE; FC                                   |                                | 071       |
| 4407253          | 0794200            | パルブ:ロック                                | VALVE; LOCK                                 |                                | 073       |
| 4463004          | 0879900            | バルブ:ステアリング                             | VALVE; STEERING                             |                                | 075       |
| 4462949          | 0898700            | バルブ;ブレーキ                               | VALVE; BRAKE                                |                                | 077       |
| 4465009          | 0870300            | バルブ                                    | VALVE                                       |                                | 079       |
| シリンダ             |                    |                                        | CYLINDER                                    |                                |           |
| 4465563          | 0867600            | シリンダ:ブーム(右)[モノプーム]                     | CYL.; BOOM (R) [MONO BOOM]                  |                                | 081       |
| 4603019          | 0867700            | シリンダ: ブーム(右)<br>[ホールディングバルブ付][モノプーム]   | CYŁ.;BOOM (R)<br>[WITH HOLDING VALVE] [MON  | 10 BOOM]                       | 083       |
| 4487492          | 0866700            | ・バルブ:ホールディング(右)<br>[プーム][モノプーム]        | -VALVE:HOLDING (R)<br>[BOOM] [MONO BOOM]    |                                | 085       |
| 4465564          | 0867800            | シリンダ;ブーム(左)[モノプーム]                     | CYL.;BOOM (L) [MONO BOOM]                   |                                | 087       |
| 4603020          | 0874800            | シリンダ: ブーム(左)<br>[ホールディングバルブ付] [モノブーム]  | CYL.;BOOM (L)<br>[WITH HOLDING VALVE] [MON  | O BOOM]                        | 089       |
| 4487493          | 0899300            | ・バルブ:ホールディング(左)<br>[プーム] [モノプーム]       | -VALVE:HOLDING (L)<br>[BOOM] [MONO BOOM]    |                                | 091       |
| 4448533          | 0829300            | シリンダ:アーム (モノプーム)                       | CYL.; ARM (MONO BOOM)                       |                                | 093       |
| 4606653          | 0874900            | シリンダ:アーム<br>(ホールディングバルブ付) [モノブーム]      | CYL.;ARM<br>(WITH HOLDING VALVE) [MON       | O BOOM]                        | 095       |
| 4606658          | 0899400            | ・バルブ:ホールディング<br>(7-ム)[モノプーム]           | ·VALVE:HOLDING<br>(ARM) [MONO BOOM]         |                                | 097       |
| 4448534          | 0829500            | シリンダ:バケット                              | CYL. ; BUCKET                               |                                | 099       |
| 4465565          | 0875000            | シリンダ:ブーム(右) [2P-ブーム]                   | CYL.;B00M (R) [2P-B00M]                     |                                | 101       |
| 4485733          | 0875100            | シリンダ: ブーム(右)<br>[ホールディングパルブ付][2Pーブーム]  | CYL.:BOOM (R)<br>[WITH HOLDING VALVE] [2P-  | B00 <b>m</b> ]                 | 103       |
| 4437717          | 0899500            | ・バルブ:ホールディング(右)<br>[プーム] [2Pープーム]      | ·VALVE:HOLDING (R)<br>[BOOM] [2P-BOOM]      |                                | 105       |
| 4465566          | 0875200            | シリンダ;ブーム(左)[2P-ブーム]                    | CYL.:B00M (L) [2P-B00M]                     |                                | 107       |
| 4485734          | 0875300            | シリンダ: ブーム(左)<br>[ホールディングバルブ付] [2Pーブーム] | CYL.:BOOM (L)<br>[WITH HOLDING VALVE] [2P-I | B00M]                          | 109       |
| 4437716          | 0899600            | ・バルブ:ホールディング(左)<br>[ブーム][2Pーブーム]       | ·VALVE:HOLDING (L)<br>[BOOM] [2P-BOOM]      |                                | 111       |
|                  |                    |                                        |                                             | ****************************** |           |