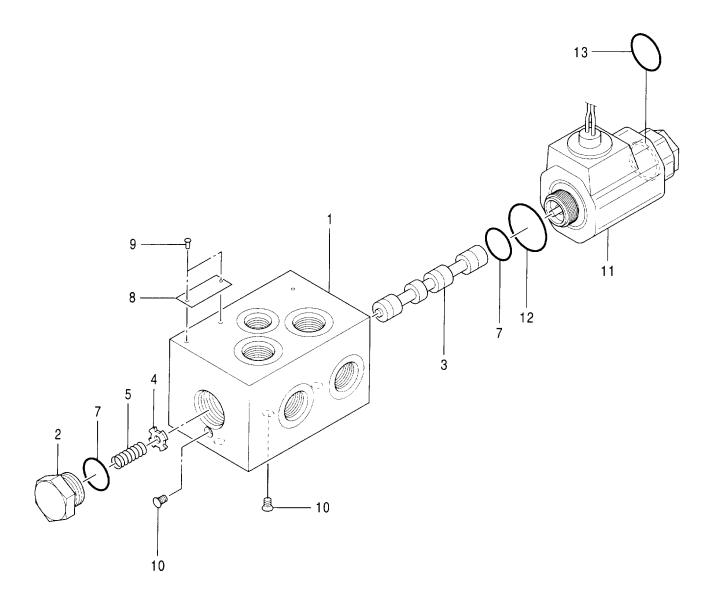

本パーツカタログの該当部品

(5) 数量

2

ご注文される個数

- (6) 送付先の住所および宛名
- 2. パーツカタログの見方

符 号: 部品構成図内の各部品に付けられた見出し番号です。

部 品 番 号 : 部品に付けられた固有番号です。数字のみ、あるいは英字と数字の混合で構成してい

ます。

部 品 名: 部品の名称です。

組立品を構成する部品は、部品名の前に「・」印を付け、組立品のつぎに続けて記載しています。さらに「・」印の部品が組立品の場合は、その構成部品に「・・」印が付けてあります。以下「・」を順次増やして組立品の構成部品であることを表わして

います。

数 量 : 「各機器の1セット分の個数」を示します。ただし、組立品の構成部品は、その組立

品「1組分の個数」を示します。

サービスコード: サービスコード欄に記載している各記号の意味は、次の通りです。

W: その部品を取付ける為には、現地加工作業が必要ですので、当社にご相談ください。

D: 単品では交換できませんので、その部品の含まれる組部品で交換してください。

K: その部品がサービスパーツキットに含まれていることを示します。

R: 調整用シムなどのように使用する数量が号機毎に異る事を示します。

S: 工場出荷時に組み込まれた部品でなく、修理、サービス用として供給する部品を示し

ます。

OP: オプショナル部品であることを示します。標準機には付いておらず、特別注文により

販売する部品です。

OS: オーバーサイズ部品を示します。

US: アンダーサイズ部品を示します。

(OS, US はスタンダードサイズ部品の次の行に、続けて記載しています。)

#:このパーツカタログから、その部品の含まれている装置のリストのページに新しく記

載した部品であることを示します。

適 用 号 機 : その部品を使用している機械の「号機」を示します。〔「号機」とは、製品識別番号

の下6桁の数字をいいます。〕

適用号機欄上部には、部品全体に適用する「号機」を表示しています。

各部品毎に「号機」表示のないものは、適用号機欄上部の「号機」が適用号機になります。

各部品毎に「号機」表示のあるものは、部品毎の「号機」と適用号機欄上部の「号機」

との両方を包含する「号機」が部品毎の適用号機となります。

また、先頭に「D」の文字を表示しているものは、変更切換時期を年月で表わします。

(例; D03/09-・・・2003年9月以降この部品を使用。)

先頭に「H」の文字を表示しているものは、機器の製造番号を表わします。機器の製造番号は、機器の銘板に刻印されており、本パーツカタログでは「号機」と区別する

ために「H」の文字を付けています。

先頭に「F」の文字を表示しているものは、フロントアタッチメントの「フロントN0.」を表わします。「フロントN0.」は、フロントアタッチメントの銘板に刻印されており、

本パーツカタログでは「号機」と区別するために「F」の文字を付けています。

互 換 性: 部品番号欄に記載している部品と代替部品欄に記載している部品との間で、互換性の

生じる条件を示します。各記号の意味は次の通りです。

1: その部品の代わりに、使用できる部品の部品番号と数量を、代替部品欄に示します。

但し、代替部品欄に示す部品の代わりに、その部品を使用することはできません。

P: その部品は使用禁止になっています。代替部品欄に示す部品を使用してください。

T: 組合せで互換性があります。その部品の代わりに、代替部品欄に示す何点かの部品と

組で使用してください。

Y: その部品と代替部品欄に示す部品は、無条件に互換性があることを示します。

代 替 部 品 : 互換性欄の記号に対応して、代替に使用する部品の部品番号と数量を示します。

《注記》 : 部品をご注文の際、互換性欄に I, P, T, Y と記載されている場合、自動的に

代替部品欄に示されている部品が供給されることがあります。