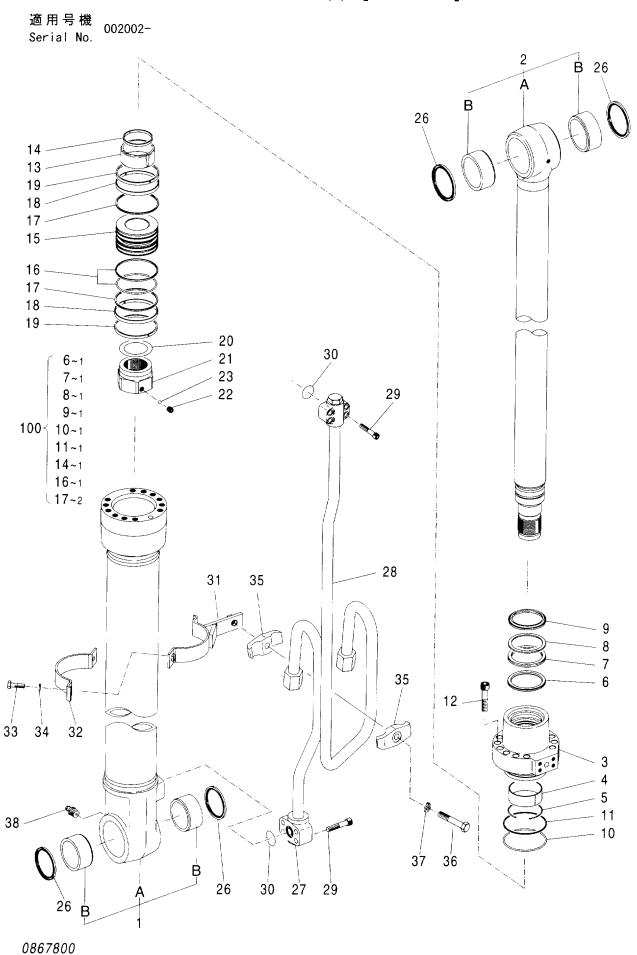

| 部品番号<br>PART NO. | コード<br>CODE        | 部品名                                    | PART NAME                                   | 適用号機<br>SERIAL NO.             | 頁<br>PAGE |
|------------------|--------------------|----------------------------------------|---------------------------------------------|--------------------------------|-----------|
| 4468336          |                    | バルブ; シャトル                              | VALVE; SHUTTLE                              |                                |           |
| ++++++           | 0826600A1          | ・バルブ;シャトル(1/5)                         | ·VALVE:SHUTTLE (1/5)                        |                                | 057       |
| ++++++           | 0826600A2          | ・バルブ:シャトル(2/5)                         | ·VALVE:SHUTTLE (2/5)                        |                                | 059       |
| ++++++           | 0826600 <b>A</b> 3 | ・バルブ;シャトル(3/5)                         | ·VALVE:SHUTTLE (3/5)                        |                                | 061       |
| ++++++           | 0826600A4          | ・バルブ:シャトル(4/5)                         | •VALVE:SHUTTLE (4/5)                        |                                | 063       |
| ++++++           | 0826600A5          | ・バルブ:シャトル(5/5)                         | ·VALVE:SHUTTLE (5/5)                        |                                | 065       |
| 4470134          | 0879800            | バルブ:シャトル                               | VALVE; SHUTTLE                              |                                | 067       |
| 4330230          | 0871700            | バルブ:シャトル                               | VALVE: SHUTTLE                              |                                | 069       |
| 4454840          | 0903400            | バルブ:フロウコントロール                          | VALVE; FC                                   |                                | 071       |
| 4407253          | 0794200            | パルブ:ロック                                | VALVE; LOCK                                 |                                | 073       |
| 4463004          | 0879900            | バルブ:ステアリング                             | VALVE; STEERING                             |                                | 075       |
| 4462949          | 0898700            | バルブ;ブレーキ                               | VALVE; BRAKE                                |                                | 077       |
| 4465009          | 0870300            | バルブ                                    | VALVE                                       |                                | 079       |
| シリンダ             |                    |                                        | CYLINDER                                    |                                |           |
| 4465563          | 0867600            | シリンダ:ブーム(右)[モノプーム]                     | CYL.; BOOM (R) [MONO BOOM]                  |                                | 081       |
| 4603019          | 0867700            | シリンダ: ブーム(右)<br>[ホールディングバルブ付][モノプーム]   | CYŁ.;BOOM (R)<br>[WITH HOLDING VALVE] [MON  | 10 BOOM]                       | 083       |
| 4487492          | 0866700            | ・バルブ:ホールディング(右)<br>[プーム][モノプーム]        | -VALVE:HOLDING (R)<br>[BOOM] [MONO BOOM]    |                                | 085       |
| 4465564          | 0867800            | シリンダ;ブーム(左)[モノプーム]                     | CYL.;BOOM (L) [MONO BOOM]                   |                                | 087       |
| 4603020          | 0874800            | シリンダ: ブーム(左)<br>[ホールディングバルブ付] [モノブーム]  | CYL.;BOOM (L)<br>[WITH HOLDING VALVE] [MON  | O BOOM]                        | 089       |
| 4487493          | 0899300            | ・バルブ:ホールディング(左)<br>[プーム] [モノプーム]       | -VALVE:HOLDING (L)<br>[BOOM] [MONO BOOM]    |                                | 091       |
| 4448533          | 0829300            | シリンダ:アーム (モノプーム)                       | CYL.; ARM (MONO BOOM)                       |                                | 093       |
| 4606653          | 0874900            | シリンダ:アーム<br>(ホールディングバルブ付) [モノブーム]      | CYL.;ARM<br>(WITH HOLDING VALVE) [MON       | O BOOM]                        | 095       |
| 4606658          | 0899400            | ・バルブ:ホールディング<br>(7-ム)[モノプーム]           | ·VALVE:HOLDING<br>(ARM) [MONO BOOM]         |                                | 097       |
| 4448534          | 0829500            | シリンダ:バケット                              | CYL. ; BUCKET                               |                                | 099       |
| 4465565          | 0875000            | シリンダ:ブーム(右) [2P-ブーム]                   | CYL.;B00M (R) [2P-B00M]                     |                                | 101       |
| 4485733          | 0875100            | シリンダ: ブーム(右)<br>[ホールディングパルブ付][2Pーブーム]  | CYL.:BOOM (R)<br>[WITH HOLDING VALVE] [2P-  | B00 <b>m</b> ]                 | 103       |
| 4437717          | 0899500            | ・バルブ:ホールディング(右)<br>[プーム] [2Pープーム]      | ·VALVE:HOLDING (R)<br>[BOOM] [2P-BOOM]      |                                | 105       |
| 4465566          | 0875200            | シリンダ;ブーム(左)[2P-ブーム]                    | CYL.:B00M (L) [2P-B00M]                     |                                | 107       |
| 4485734          | 0875300            | シリンダ: ブーム(左)<br>[ホールディングバルブ付] [2Pーブーム] | CYL.:BOOM (L)<br>[WITH HOLDING VALVE] [2P-I | B00M]                          | 109       |
| 4437716          | 0899600            | ・バルブ:ホールディング(左)<br>[ブーム][2Pーブーム]       | ·VALVE:HOLDING (L)<br>[BOOM] [2P-BOOM]      |                                | 111       |
|                  |                    |                                        |                                             | ****************************** |           |