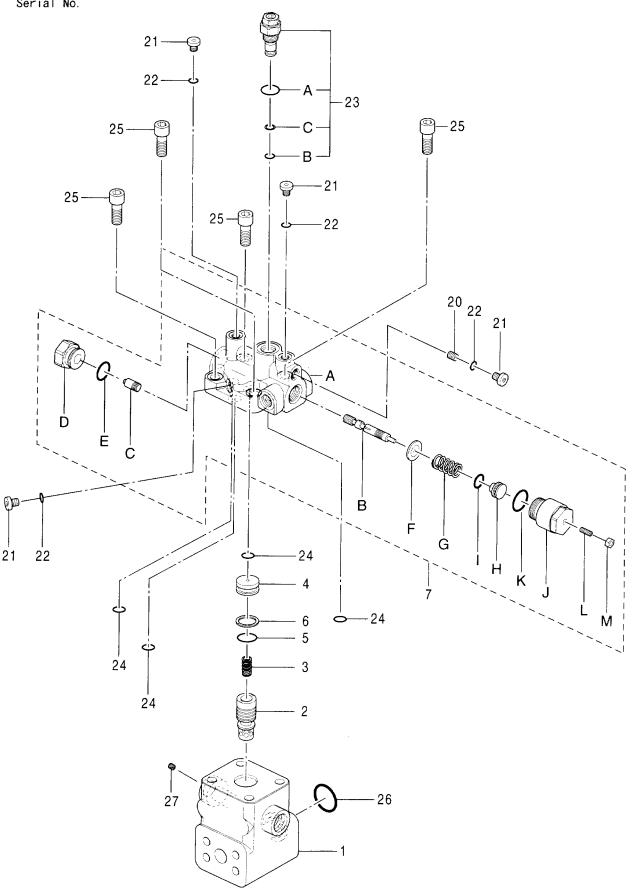

|             |                 |                    |                                                |
|                             |                                                    |                                                                                |             |                 |                    |                                                |
|                             |                                                    |                                                                                |             |                 |                    |                                                |

#### バルブ:ホールディング(右)[ブーム] [2P-ブーム] VALVE:HOLDING(R)[B00M] [2P-B00M]

適用号機 Serial No. 002002-



#### バルブ:ホールディング(右)[ブーム] [2P-ブーム] VALVE:HOLDING (R) [BOOM] [2P-BOOM]

| !TEM     | PART NO. |                    | コード     | 数量    | コード  | 適用号機               | 互換       | PAR              | 部品<br>EABLE<br>T |
|----------|----------|--------------------|---------|-------|------|--------------------|----------|------------------|------------------|
|          |          | PART NAME          | CODE    | O. IA | S. C | SERIAL NO.         | 性<br>ICA | 部品番号<br>PART NO. | 数量               |
|          | 4437717  | VALVE; HOLDING (R) | 0899500 | 1     |      | <del>, , , ,</del> |          |                  |                  |
| 1        | ++++++   | - BODY             |         | 1     | D    |                    |          |                  |                  |
| 2        | ++++++   | · PO