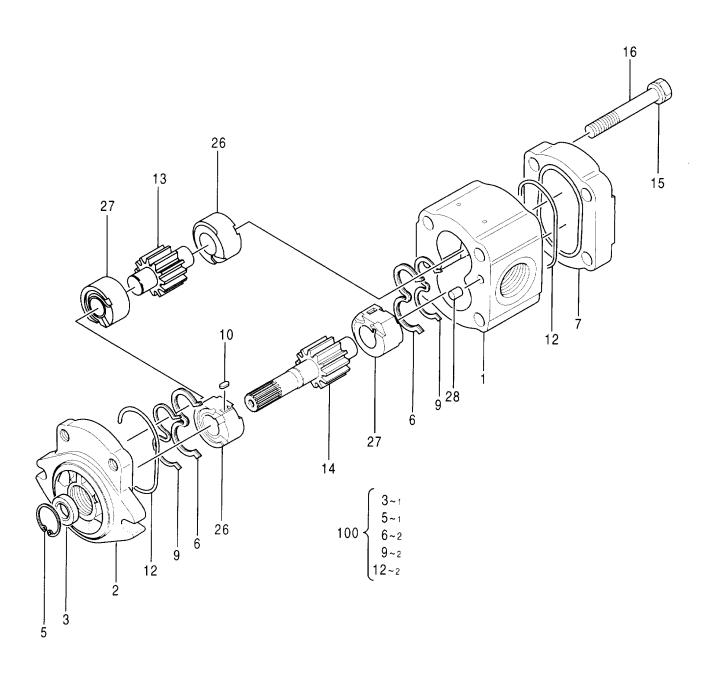

#### 目 次 CONTENTS

| 部品番号<br>PART NO.                        | コード<br>CODE        | 部 品 名               | PART NAME                  | 適用号機<br>SERIAL NO.                      | 頁<br>PAGE |
|-----------------------------------------|--------------------|---------------------|----------------------------|-----------------------------------------|-----------|
| ポンプ                                     |                    |                     | PUMP                       |                                         |           |
| 4460659                                 | 0878100            | ポンプ: ピストン           | PUMP; PISTON               |                                         | 001       |
| 4612660                                 | 0878200            | ・ボックス;ギヤ            | ·BOX;GEAR                  |                                         | 003       |
| 4612658                                 | 0878300            | ・レギュレータ(フロント)       | ·REGULATOR (FRONT)         |                                         | 005       |
| 4612659                                 | 0878400            | ・レギュレータ(リヤ)         | ·REGULATOR (REAR)          |                                         | 007       |
| 4181700                                 | 4181700A           | ポンプ:ギヤ              | PUMP:GEAR                  |                                         | 009       |
| モータ;オイ                                  | ル                  |                     | MOTOR;OIL                  |                                         |           |
| 4448202                                 | 0814400            | モータ;オイル(旋回)         | MOTOR:OIL (SWING)          |                                         | 011       |
| 4458181                                 | 0898800            | モータ:オイル(走行)         | MOTOR:OIL (TRAVEL)         |                                         | 013       |
| 4614460                                 | 0901900            | ・バルブ: ブレーキ          | · VALVE ; BRAKE            |                                         | 015       |
| バルブ                                     |                    |                     | VALVE                      |                                         |           |
| 9219042                                 |                    | バルブ:コントロール          | VALVE; CONTROL             |                                         |           |
| ++++++                                  | 9219042 <b>A</b> 1 | ・バルブ;コントロール(1/8)    | ·VALVE:CONTROL (1/8)       |                                         | 017       |
| ++++++                                  | 9219042 <b>A</b> 2 | ・バルブ;コントロール(2/8)    | ·VALVE:CONTROL (2/8)       |                                         | 019       |
| +++++                                   | 9219042A3          | ・バルブ:コントロール(3/8)    | ·VALVE:CONTROL (3/8)       |                                         | 021       |
| +++++                                   | 9219042 <b>A</b> 4 | ・バルブ:コントロール(4/8)    | ·VALVE;CONTROL (4/8)       |                                         | 023       |
| ++++++                                  | 9219042 <b>A</b> 5 | ・バルブ:コントロール(5/8)    | ·VALVE;CONTROL (5/8)       |                                         | 025       |
| ++++++                                  | 9219042A6          | ・バルブ:コントロール(6/8)    | ·VALVE;CONTROL (6/8)       |                                         | 027       |
| ++++++                                  | 9219042 <b>A</b> 7 | ・バルブ:コントロール(7/8)    | -VALVE:CONTROL (7/8)       |                                         | 029       |
| ++++++                                  | 9219042 <b>A</b> 8 | ・バルブ:コントロール (8/8)   | -VALVE:CONTROL (8/8)       |                                         | 031       |
| 4467405                                 | 0878600            | バルブ:コントロール          | VALVE; CONTROL             |                                         | 033       |
| 4603261                                 | 0878700            | バルブ:コントロール          | VALVE; CONTROL             |                                         | 035       |
| 4476331                                 | 0870000            | バルブ:パイロット(フロント, 旋回) | VALVE:PILOT (FRONT & SWING | ;)                                      | 037       |
| 4465183                                 | 0870100            | バルブ;パイロット           | VALVE:PILOT                |                                         | 039       |
| 4483993                                 | 0870200            | バルブ:パイロット           | VALVE; PILOT               |                                         | 041       |
| 9223056                                 | 9223056            | バルブ:ソレノイド           | VALVE; SOLENO I D          |                                         | 043       |
| 9223057                                 | 9223057            | パルブ:ソレノイド           | VALVE:SOLENOID             | ••••••••••••••••••••••••••••••••••••••• | 045       |
| 4464292                                 | 0903300            | バルブ:ソレノイド           | VALVE: SOLENOID            | •••••                                   | 047       |
| 4463199                                 | 0870400            | バルブ:ソレノイド           | VALVE:SOLENOID             |                                         | 049       |
| 4462737                                 | 0870500            | バルブ:ソレノイド           | VALVE:SOLENOID             | ······                                  | 051       |
| 4261289                                 | 0486300A           | バルブ;ソレノイド           | VALVE: SOLENOID            |                                         | 053       |
| 4467200                                 | 0870600            | バルブ:リリーフ            | VALVE; RELIEF              |                                         | 055       |
| *************************************** |                    |                     |                            |                                         |           |