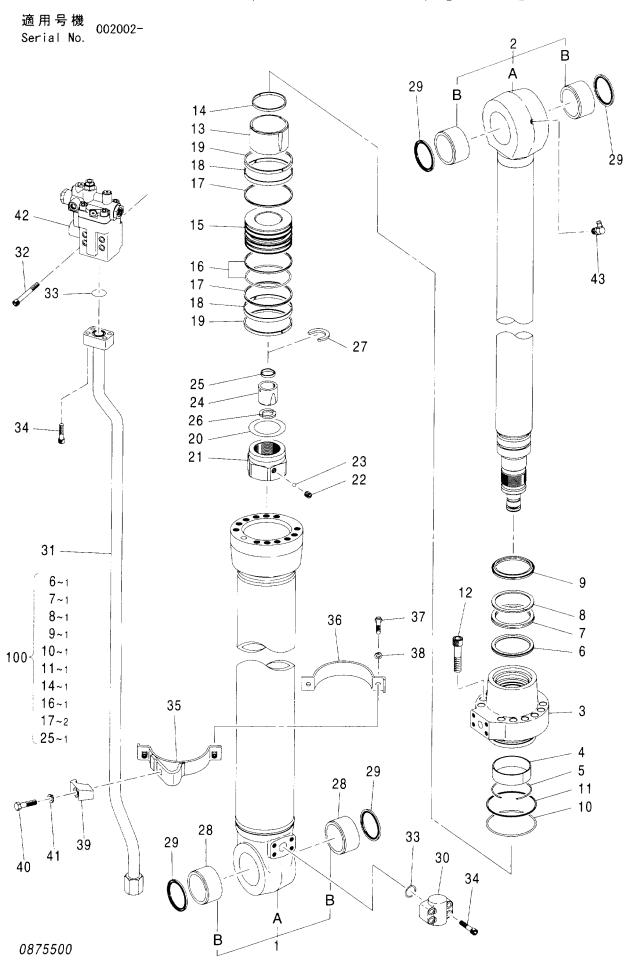

#### 目 次 CONTENTS

| 部品番号<br>PART NO.                        | コード<br>CODE        | 部 品 名               | PART NAME                  | 適用号機<br>SERIAL NO.                      | 頁<br>PAGE |
|-----------------------------------------|--------------------|---------------------|----------------------------|-----------------------------------------|-----------|
| ポンプ                                     |                    |                     | PUMP                       |                                         |           |
| 4460659                                 | 0878100            | ポンプ: ピストン           | PUMP; PISTON               |                                         | 001       |
| 4612660                                 | 0878200            | ・ボックス;ギヤ            | ·BOX;GEAR                  |                                         | 003       |
| 4612658                                 | 0878300            | ・レギュレータ(フロント)       | ·REGULATOR (FRONT)         |                                         | 005       |
| 4612659                                 | 0878400            | ・レギュレータ(リヤ)         | ·REGULATOR (REAR)          |                                         | 007       |
| 4181700                                 | 4181700A           | ポンプ:ギヤ              | PUMP:GEAR                  |                                         | 009       |
| モータ;オイ                                  | ル                  |                     | MOTOR;OIL                  |                                         |           |
| 4448202                                 | 0814400            | モータ;オイル(旋回)         | MOTOR:OIL (SWING)          |                                         | 011       |
| 4458181                                 | 0898800            | モータ:オイル(走行)         | MOTOR:OIL (TRAVEL)         |                                         | 013       |
| 4614460                                 | 0901900            | ・バルブ: ブレーキ          | · VALVE ; BRAKE            |                                         | 015       |
| バルブ                                     |                    |                     | VALVE                      |                                         |           |
| 9219042                                 |                    | バルブ:コントロール          | VALVE; CONTROL             |                                         |           |
| ++++++                                  | 9219042 <b>A</b> 1 | ・バルブ;コントロール(1/8)    | ·VALVE:CONTROL (1/8)       |                                         | 017       |
| ++++++                                  | 9219042 <b>A</b> 2 | ・バルブ;コントロール(2/8)    | ·VALVE:CONTROL (2/8)       |                                         | 019       |
| +++++                                   | 9219042A3          | ・バルブ:コントロール(3/8)    | ·VALVE:CONTROL (3/8)       |                                         | 021       |
| +++++                                   | 9219042 <b>A</b> 4 | ・バルブ:コントロール(4/8)    | ·VALVE;CONTROL (4/8)       |                                         | 023       |
| ++++++                                  | 9219042 <b>A</b> 5 | ・バルブ:コントロール(5/8)    | ·VALVE;CONTROL (5/8)       |                                         | 025       |
| ++++++                                  | 9219042A6          | ・バルブ:コントロール(6/8)    | ·VALVE;CONTROL (6/8)       |                                         | 027       |
| ++++++                                  | 9219042 <b>A</b> 7 | ・バルブ:コントロール(7/8)    | -VALVE:CONTROL (7/8)       |                                         | 029       |
| ++++++                                  | 9219042 <b>A</b> 8 | ・バルブ:コントロール (8/8)   | -VALVE:CONTROL (8/8)       |                                         | 031       |
| 4467405                                 | 0878600            | バルブ:コントロール          | VALVE; CONTROL             |                                         | 033       |
| 4603261                                 | 0878700            | バルブ:コントロール          | VALVE; CONTROL             |                                         | 035       |
| 4476331                                 | 0870000            | バルブ:パイロット(フロント, 旋回) | VALVE:PILOT (FRONT & SWING | ;)                                      | 037       |
| 4465183                                 | 0870100            | バルブ;パイロット           | VALVE:PILOT                |                                         | 039       |
| 4483993                                 | 0870200            | バルブ:パイロット           | VALVE; PILOT               |                                         | 041       |
| 9223056                                 | 9223056            | バルブ:ソレノイド           | VALVE; SOLENO I D          |                                         | 043       |
| 9223057                                 | 9223057            | パルブ:ソレノイド           | VALVE:SOLENOID             | ••••••••••••••••••••••••••••••••••••••• | 045       |
| 4464292                                 | 0903300            | バルブ:ソレノイド           | VALVE: SOLENOID            | •••••                                   | 047       |
| 4463199                                 | 0870400            | バルブ:ソレノイド           | VALVE:SOLENOID             |                                         | 049       |
| 4462737                                 | 0870500            | バルブ:ソレノイド           | VALVE:SOLENOID             | ······                                  | 051       |
| 4261289                                 | 0486300A           | バルブ;ソレノイド           | VALVE: SOLENOID            |                                         | 053       |
| 4467200                                 | 0870600            | バルブ:リリーフ            | VALVE; RELIEF              |                                         | 055       |
| *************************************** |                    |                     |                            |                                         |           |

| 部品番号<br>PART NO. | コード<br>CODE        | 部品名                                    | PART NAME                                   | 適用号機<br>SERIAL NO.             | 頁<br>PAGE |
|------------------|--------------------|----------------------------------------|---------------------------------------------|--------------------------------|-----------|
| 4468336          |                    | バルブ; シャトル                              | VALVE; SHUTTLE                              |                                |           |
| ++++++           | 0826600A1          | ・バルブ;シャトル(1/5)                         | ·VALVE:SHUTTLE (1/5)                        |                                | 057       |
| ++++++           | 0826600A2          | ・バルブ:シャトル(2/5)                         | ·VALVE:SHUTTLE (2/5)                        |                                | 059       |
| ++++++           | 0826600 <b>A</b> 3 | ・バルブ;シャトル(3/5)                         | ·VALVE:SHUTTLE (3/5)                        |                                | 061       |
| ++++++           | 0826600A4          | ・バルブ:シャトル(4/5)                         | •VALVE:SHUTTLE (4/5)                        |                                | 063       |
| ++++++           | 0826600A5          | ・バルブ:シャトル(5/5)                         | ·VALVE:SHUTTLE (5/5)                        |                                | 065       |
| 4470134          | 0879800            | バルブ:シャトル                               | VALVE; SHUTTLE                              |                                | 067       |
| 4330230          | 0871700            | バルブ:シャトル                               | VALVE: SHUTTLE                              |                                | 069       |
| 4454840          | 0903400            | バルブ:フロウコントロール                          | VALVE; FC                                   |                                | 071       |
| 4407253          | 0794200            | パルブ:ロック                                | VALVE; LOCK                                 |                                | 073       |
| 4463004          | 0879900            | バルブ:ステアリング                             | VALVE; STEERING                             |                                | 075       |
| 4462949          | 0898700            | バルブ;ブレーキ                               | VALVE; BRAKE                                |                                | 077       |
| 4465009          | 0870300            | バルブ                                    | VALVE                                       |                                | 079       |
| シリンダ             |                    |                                        | CYLINDER                                    |                                |           |
| 4465563          | 0867600            | シリンダ:ブーム(右)[モノプーム]                     | CYL.; BOOM (R) [MONO BOOM]                  |                                | 081       |
| 4603019          | 0867700            | シリンダ: ブーム(右)<br>[ホールディングバルブ付][モノプーム]   | CYŁ.;BOOM (R)<br>[WITH HOLDING VALVE] [MON  | 10 BOOM]                       | 083       |
| 4487492          | 0866700            | ・バルブ:ホールディング(右)<br>[プーム][モノプーム]        | -VALVE:HOLDING (R)<br>[BOOM] [MONO BOOM]    |                                | 085       |
| 4465564          | 0867800            | シリンダ;ブーム(左)[モノプーム]                     | CYL.;BOOM (L) [MONO BOOM]                   |                                | 087       |
| 4603020          | 0874800            | シリンダ: ブーム(左)<br>[ホールディングバルブ付] [モノブーム]  | CYL.;BOOM (L)<br>[WITH HOLDING VALVE] [MON  | O BOOM]                        | 089       |
| 4487493          | 0899300            | ・バルブ:ホールディング(左)<br>[プーム] [モノプーム]       | -VALVE:HOLDING (L)<br>[BOOM] [MONO BOOM]    |                                | 091       |
| 4448533          | 0829300            | シリンダ:アーム (モノプーム)                       | CYL.; ARM (MONO BOOM)                       |                                | 093       |
| 4606653          | 0874900            | シリンダ:アーム<br>(ホールディングバルブ付) [モノブーム]      | CYL.;ARM<br>(WITH HOLDING VALVE) [MON       | O BOOM]                        | 095       |
| 4606658          | 0899400            | ・バルブ:ホールディング<br>(7-ム)[モノプーム]           | ·VALVE:HOLDING<br>(ARM) [MONO BOOM]         |                                | 097       |
| 4448534          | 0829500            | シリンダ:バケット                              | CYL. ; BUCKET                               |                                | 099       |
| 4465565          | 0875000            | シリンダ:ブーム(右) [2P-ブーム]                   | CYL.;B00M (R) [2P-B00M]                     |                                | 101       |
| 4485733          | 0875100            | シリンダ: ブーム(右)<br>[ホールディングパルブ付][2Pーブーム]  | CYL.:BOOM (R)<br>[WITH HOLDING VALVE] [2P-  | B00 <b>m</b> ]                 | 103       |
| 4437717          | 0899500            | ・バルブ:ホールディング(右)<br>[プーム] [2Pープーム]      | ·VALVE:HOLDING (R)<br>[BOOM] [2P-BOOM]      |                                | 105       |
| 4465566          | 0875200            | シリンダ;ブーム(左)[2P-ブーム]                    | CYL.:B00M (L) [2P-B00M]                     |                                | 107       |
| 4485734          | 0875300            | シリンダ: ブーム(左)<br>[ホールディングバルブ付] [2Pーブーム] | CYL.:BOOM (L)<br>[WITH HOLDING VALVE] [2P-I | B00M]                          | 109       |
| 4437716          | 0899600            | ・バルブ:ホールディング(左)<br>[ブーム][2Pーブーム]       | ·VALVE:HOLDING (L)<br>[BOOM] [2P-BOOM]      |                                | 111       |
|                  |                    |                                        |                                             | ****************************** |           |