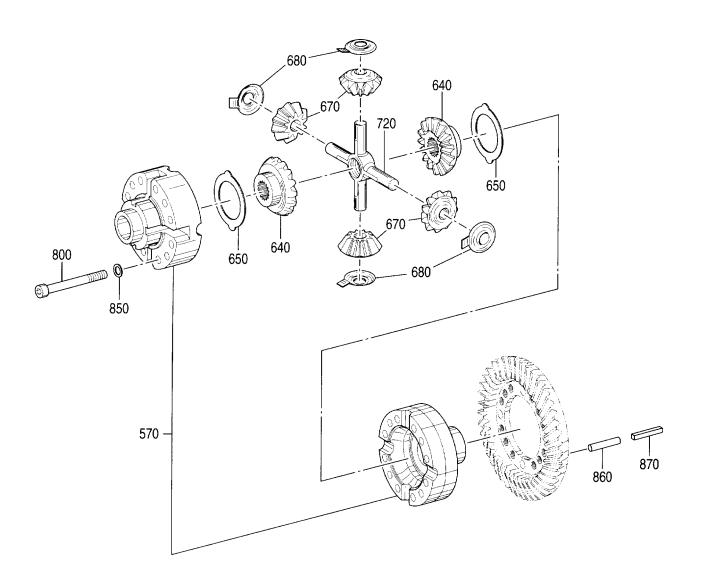

|                                  |
|              |          |                                     |      |                            |                                       |                                  |
|              |          |                                     |      |                            |                                       |                                  |
|              |          |                                     |      |                            |                                       |                                  |
|              | <u> </u> | · — — — — — — — — — — — — — — — — — |      |                            | DODD E1                               |                                  |

アクスル;リヤ (2/5) [ワイド] AXLE;REAR (2/5) [WIDE]



#### アクスル;リヤ (2/5) [ワイド] AXLE;REAR (2/5) [WIDE]

| 符号   | 部品番号        | 部 品 名                  | コード                   | 数量     | コード   | 適用号機          | 互換:          | 代 替 語<br>REPLACE<br>PAR<br>部品番号 | 部品<br>ABLE<br>T |
|------|-------------|------------------------|-----------------------|--------|-------|---------------|--------------|---------------------------------|-----------------|
| ITEM | PART NO.    | PART NAME              | CODE                  | Q' TY  | S. C  | SERIAL NO.    | 12<br>10/    | 部品番号<br>PART NO.                | 数量<br>Q'TY      |
|      | 4477180     | AXLE:REAR (2/5)        | 0885800               | 1      |       |               |              |                                 |                 |
|      | コ/ 部品番号     | /構成部品/ AXLE; REAR      | (1/5) [WIDE]