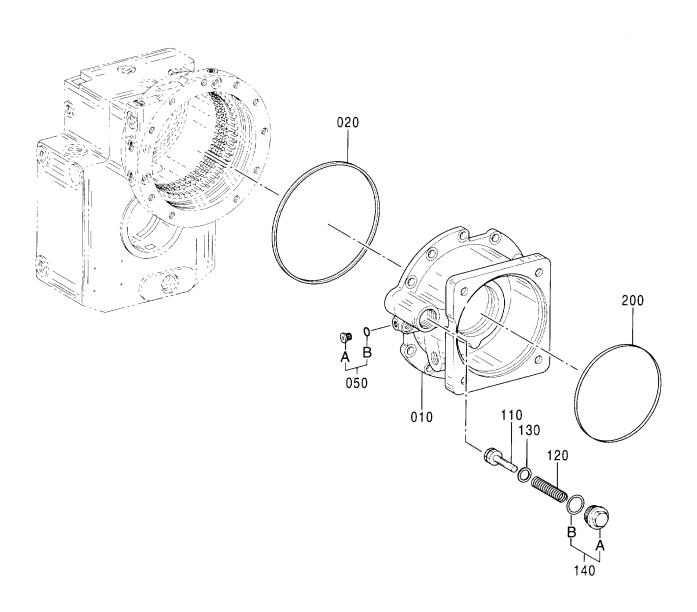

|                                 |            |
| 31         | 0866808  | ·PLUG               |         | 4     |         |            |     |                                 |            |
| 32         | 957366   | ·O-RING             |         | 4     | :       |            |     |                                 |            |
| 100        | 4616885  | KIT;SEAL            |         | 1     |         |            |     |                                 |            |
|            |          |                     |         |       |         |            |     |                                 |            |
|            |          |                     |         |       |         |            |     |                                 |            |

# トランスミッション(1/10) TRANSMISSION(1/10)



# トランスミッション(1/10) TRANSMISSION(1/10)

|               | <u> </u>    | T                      |                          | T     | T            |            | \ <u>F</u> | 代 恭 4                | <b>新品</b>    |
|---------------|-------------|------------------------|--------------------------|-------|--------------|------------|------------|----------------------|--------------|
| 符号            | 部品番号        | 部 品 名                  | コード                      | 数量    | サービス         |            | 互換         | 代替<br>REPLACE<br>PAR | T            |
| ITEM          | PART NO.    | PART NAME              | CODE                     | Q' TY | ⊐- F<br>S. C | SERIAL NO. | 性          | 部品番号<br>PART NO.     | 数量           |
|               | 4457375     | TRANSMISSION (1/10)    | 0878800