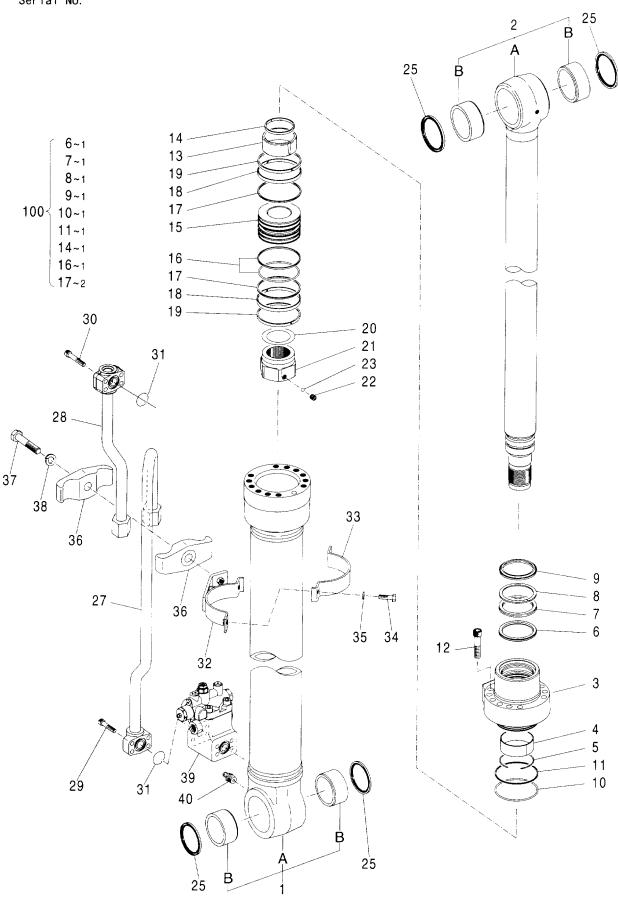

|         |            |           |                                             |                 |
|      |          |                  |      |       |         |            |           | ļ                                           |                 |
|      |          |                  |      |       |         |            |           |                                             |                 |
|      |          |                  |      |       |         |            |           |                                             |                 |
|      |          |                  |      |       |         |            |           |                                             |                 |

シリンダ; ブーム(右)[ホールディングバルブ付] [2P-ブーム] CYL.; BOOM(R)[WITH HOLDING VALVE] [2P-BOOM]



# シリンダ:ブーム(右)[ホールディングバルブ付] [2P-ブーム] CYL.;BOOM(R)[WITH HOLDING VALVE] [2P-BOOM]

| 符号         | 部品番号     | 部品名                 | コード     | 数量    | サービス        | 適用号機       | 互 代替部品<br>PART                   |
|------------|----------|---------------------|---------|-------|-------------|------------|----------------------------------|
| ITEM       | PART NO. | PART NAME           | CODE    | Q' TY | コード<br>S. C | SERIAL NO. | 性<br>部品番号数量<br>ICA PART NO. Q'TY |
|            | 4485733  | CYL.; BOOM (R)      | 0875100 | 1     |             | <u> </u>   | TOATAKT NO. G TT                 |
| 1          | 0875101  | ·TUBE; CYL. ASS' Y  |         | 1     | '           |            |                                  |
| 1 <b>A</b> | ++++++   | ··TUBE; CYL.        |         | 1     | D