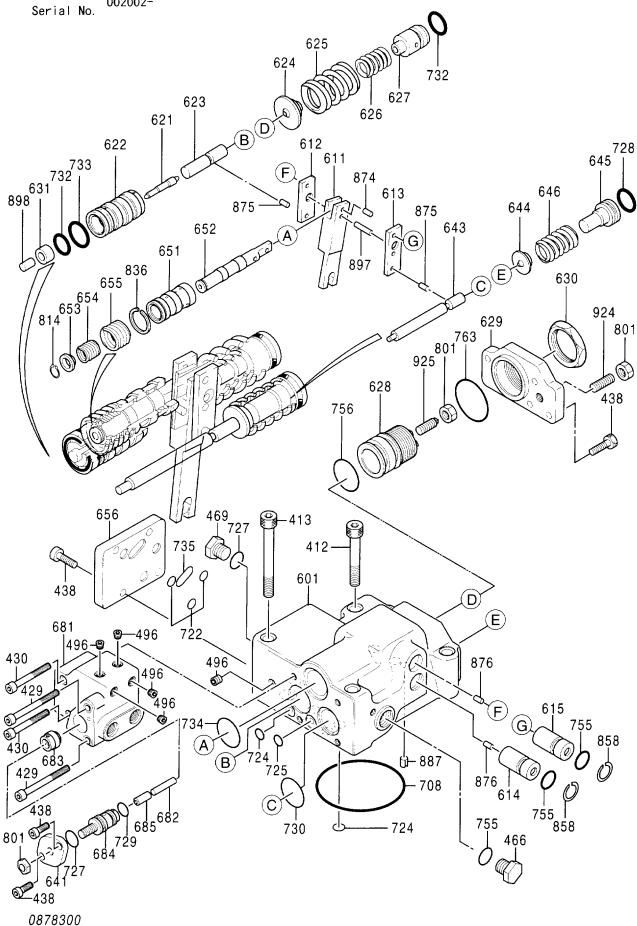

#### 目 次 CONTENTS

| 部品番号<br>PART NO.                        | コード<br>CODE        | 部 品 名               | PART NAME                  | 適用号機<br>SERIAL NO.                      | 頁<br>PAGE |
|-----------------------------------------|--------------------|---------------------|----------------------------|-----------------------------------------|-----------|
| ポンプ                                     |                    |                     | PUMP                       |                                         |           |
| 4460659                                 | 0878100            | ポンプ: ピストン           | PUMP; PISTON               |                                         | 001       |
| 4612660                                 | 0878200            | ・ボックス;ギヤ            | ·BOX;GEAR                  |                                         | 003       |
| 4612658                                 | 0878300            | ・レギュレータ(フロント)       | ·REGULATOR (FRONT)         |                                         | 005       |
| 4612659                                 | 0878400            | ・レギュレータ(リヤ)         | ·REGULATOR (REAR)          |                                         | 007       |
| 4181700                                 | 4181700A           | ポンプ:ギヤ              | PUMP:GEAR                  |                                         | 009       |
| モータ;オイ                                  | ル                  |                     | MOTOR;OIL                  |                                         |           |
| 4448202                                 | 0814400            | モータ;オイル(旋回)         | MOTOR:OIL (SWING)          |                                         | 011       |
| 4458181                                 | 0898800            | モータ:オイル(走行)         | MOTOR:OIL (TRAVEL)         |                                         | 013       |
| 4614460                                 | 0901900            | ・バルブ: ブレーキ          | · VALVE ; BRAKE            |                                         | 015       |
| バルブ                                     |                    |                     | VALVE                      |                                         |           |
| 9219042                                 |                    | バルブ:コントロール          | VALVE; CONTROL             |                                         |           |
| ++++++                                  | 9219042 <b>A</b> 1 | ・バルブ;コントロール(1/8)    | ·VALVE:CONTROL (1/8)       |                                         | 017       |
| ++++++                                  | 9219042 <b>A</b> 2 | ・バルブ;コントロール(2/8)    | ·VALVE:CONTROL (2/8)       |                                         | 019       |
| +++++                                   | 9219042A3          | ・バルブ:コントロール(3/8)    | ·VALVE:CONTROL (3/8)       |                                         | 021       |
| +++++                                   | 9219042 <b>A</b> 4 | ・バルブ:コントロール(4/8)    | ·VALVE;CONTROL (4/8)       |                                         | 023       |
| ++++++                                  | 9219042 <b>A</b> 5 | ・バルブ:コントロール(5/8)    | ·VALVE;CONTROL (5/8)       |                                         | 025       |
| ++++++                                  | 9219042A6          | ・バルブ:コントロール(6/8)    | ·VALVE;CONTROL (6/8)       |                                         | 027       |
| ++++++                                  | 9219042 <b>A</b> 7 | ・バルブ:コントロール(7/8)    | -VALVE:CONTROL (7/8)       |                                         | 029       |
| ++++++                                  | 9219042 <b>A</b> 8 | ・バルブ:コントロール (8/8)   | -VALVE:CONTROL (8/8)       |                                         | 031       |
| 4467405                                 | 0878600            | バルブ:コントロール          | VALVE; CONTROL             |                                         | 033       |
| 4603261                                 | 0878700            | バルブ:コントロール          | VALVE; CONTROL             |                                         | 035       |
| 4476331                                 | 0870000            | バルブ:パイロット(フロント, 旋回) | VALVE:PILOT (FRONT & SWING | ;)                                      | 037       |
| 4465183                                 | 0870100            | バルブ;パイロット           | VALVE:PILOT                |                                         | 039       |
| 4483993                                 | 0870200            | バルブ:パイロット           | VALVE; PILOT               |                                         | 041       |
| 9223056                                 | 9223056            | バルブ:ソレノイド           | VALVE; SOLENO I D          |                                         | 043       |
| 9223057                                 | 9223057            | パルブ:ソレノイド           | VALVE:SOLENOID             | ••••••••••••••••••••••••••••••••••••••• | 045       |
| 4464292                                 | 0903300            | バルブ:ソレノイド           | VALVE: SOLENOID            | •••••                                   | 047       |
| 4463199                                 | 0870400            | バルブ:ソレノイド           | VALVE:SOLENOID             |                                         | 049       |
| 4462737                                 | 0870500            | バルブ:ソレノイド           | VALVE:SOLENOID             | ······                                  | 051       |
| 4261289                                 | 0486300A           | バルブ;ソレノイド           | VALVE: SOLENOID            |                                         | 053       |
| 4467200                                 | 0870600            | バルブ:リリーフ            | VALVE; RELIEF              |                                         | 055       |
| *************************************** |                    |                     |                            |                                         |           |