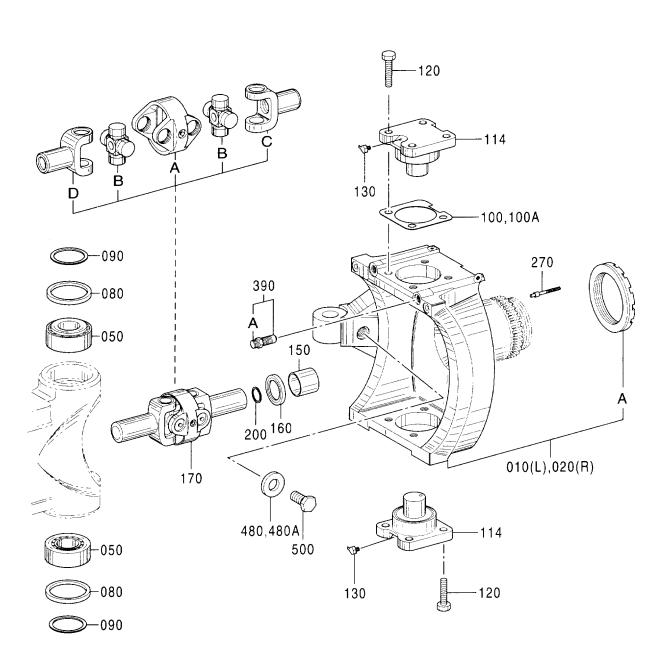

#### 目 次 CONTENTS

| 部品番号<br>PART NO.                        | コード<br>CODE        | 部 品 名               | PART NAME                  | 適用号機<br>SERIAL NO.                      | 頁<br>PAGE |
|-----------------------------------------|--------------------|---------------------|----------------------------|-----------------------------------------|-----------|
| ポンプ                                     |                    |                     | PUMP                       |                                         |           |
| 4460659                                 | 0878100            | ポンプ: ピストン           | PUMP; PISTON               |                                         | 001       |
| 4612660                                 | 0878200            | ・ボックス;ギヤ            | ·BOX;GEAR                  |                                         | 003       |
| 4612658                                 | 0878300            | ・レギュレータ(フロント)       | ·REGULATOR (FRONT)         |                                         | 005       |
| 4612659                                 | 0878400            | ・レギュレータ(リヤ)         | ·REGULATOR (REAR)          |                                         | 007       |
| 4181700                                 | 4181700A           | ポンプ:ギヤ              | PUMP:GEAR                  |                                         | 009       |
| モータ;オイ                                  | ル                  |                     | MOTOR;OIL                  |                                         |           |
| 4448202                                 | 0814400            | モータ;オイル(旋回)         | MOTOR:OIL (SWING)          |                                         | 011       |
| 4458181                                 | 0898800            | モータ:オイル(走行)         | MOTOR:OIL (TRAVEL)         |                                         | 013       |
| 4614460                                 | 0901900            | ・バルブ: ブレーキ          | · VALVE ; BRAKE            |                                         | 015       |
| バルブ                                     |                    |                     | VALVE                      |                                         |           |
| 9219042                                 |                    | バルブ:コントロール          | VALVE; CONTROL             |                                         |           |
| ++++++                                  | 9219042 <b>A</b> 1 | ・バルブ;コントロール(1/8)    | ·VALVE:CONTROL (1/8)       |                                         | 017       |
| ++++++                                  | 9219042 <b>A</b> 2 | ・バルブ;コントロール(2/8)    | ·VALVE:CONTROL (2/8)       |                                         | 019       |
| +++++                                   | 9219042A3          | ・バルブ:コントロール(3/8)    | ·VALVE:CONTROL (3/8)       |                                         | 021       |
| +++++                                   | 9219042 <b>A</b> 4 | ・バルブ:コントロール(4/8)    | ·VALVE;CONTROL (4/8)       |                                         | 023       |
| ++++++                                  | 9219042 <b>A</b> 5 | ・バルブ:コントロール(5/8)    | ·VALVE;CONTROL (5/8)       |                                         | 025       |
| ++++++                                  | 9219042A6          | ・バルブ:コントロール(6/8)    | ·VALVE;CONTROL (6/8)       |                                         | 027       |
| ++++++                                  | 9219042 <b>A</b> 7 | ・バルブ:コントロール(7/8)    | -VALVE:CONTROL (7/8)       |                                         | 029       |
| ++++++                                  | 9219042 <b>A</b> 8 | ・バルブ:コントロール (8/8)   | -VALVE:CONTROL (8/8)       |                                         | 031       |
| 4467405                                 | 0878600            | バルブ:コントロール          | VALVE; CONTROL             |                                         | 033       |
| 4603261                                 | 0878700            | バルブ:コントロール          | VALVE; CONTROL             |                                         | 035       |
| 4476331                                 | 0870000            | バルブ:パイロット(フロント, 旋回) | VALVE:PILOT (FRONT & SWING | ;)                                      | 037       |
| 4465183                                 | 0870100            | バルブ;パイロット           | VALVE:PILOT                |                                         | 039       |
| 4483993                                 | 0870200            | バルブ:パイロット           | VALVE; PILOT               |                                         | 041       |
| 9223056                                 | 9223056            | バルブ:ソレノイド           | VALVE; SOLENO I D          |                                         | 043       |
| 9223057                                 | 9223057            | パルブ:ソレノイド           | VALVE:SOLENOID             | ••••••••••••••••••••••••••••••••••••••• | 045       |
| 4464292                                 | 0903300            | バルブ:ソレノイド           | VALVE: SOLENOID            | •••••                                   | 047       |
| 4463199                                 | 0870400            | バルブ:ソレノイド           | VALVE:SOLENOID             |                                         | 049       |
| 4462737                                 | 0870500            | バルブ:ソレノイド           | VALVE:SOLENOID             | ······                                  | 051       |
| 4261289                                 | 0486300A           | バルブ;ソレノイド           | VALVE: SOLENOID            |                                         | 053       |
| 4467200                                 | 0870600            | バルブ:リリーフ            | VALVE; RELIEF              |                                         | 055       |
| *************************************** |                    |                     |                            |                                         |           |

| 部品番号<br>PART NO. | コード<br>CODE        | 部品名                                    | PART NAME                                   | 適用号機<br>SERIAL NO.             | 頁<br>PAGE |
|------------------|--------------------|----------------------------------------|---------------------------------------------|--------------------------------|-----------|
| 4468336          |                    | バルブ; シャトル                              | VALVE; SHUTTLE                              |                                |           |
| ++++++           | 0826600A1          | ・バルブ;シャトル(1/5)                         | ·VALVE:SHUTTLE (1/5)                        |                                | 057       |
| ++++++           | 0826600A2          | ・バルブ:シャトル(2/5)                         | ·VALVE:SHUTTLE (2/5)                        |                                | 059       |
| ++++++           | 0826600 <b>A</b> 3 | ・バルブ;シャトル(3/5)                         | ·VALVE:SHUTTLE (3/5)                        |                                | 061       |
| ++++++           | 0826600A4          | ・バルブ:シャトル(4/5)                         | •VALVE:SHUTTLE (4/5)                        |                                | 063       |
| ++++++           | 0826600A5          | ・バルブ:シャトル(5/5)                         | ·VALVE:SHUTTLE (5/5)                        |                                | 065       |
| 4470134          | 0879800            | バルブ:シャトル                               | VALVE; SHUTTLE                              |                                | 067       |
| 4330230          | 0871700            | バルブ:シャトル                               | VALVE: SHUTTLE                              |                                | 069       |
| 4454840          | 0903400            | バルブ:フロウコントロール                          | VALVE; FC                                   |                                | 071       |
| 4407253          | 0794200            | パルブ:ロック                                | VALVE; LOCK                                 |                                | 073       |
| 4463004          | 0879900            | バルブ:ステアリング                             | VALVE; STEERING                             |                                | 075       |
| 4462949          | 0898700            | バルブ;ブレーキ                               | VALVE; BRAKE                                |                                | 077       |
| 4465009          | 0870300            | バルブ                                    | VALVE                                       |                                | 079       |
| シリンダ             |                    |                                        | CYLINDER                                    |                                |           |
| 4465563          | 0867600            | シリンダ:ブーム(右)[モノプーム]                     | CYL.; BOOM (R) [MONO BOOM]                  |                                | 081       |
| 4603019          | 0867700            | シリンダ: ブーム(右)<br>[ホールディングバルブ付][モノプーム]   | CYŁ.;BOOM (R)<br>[WITH HOLDING VALVE] [MON  | 10 BOOM]                       | 083       |
| 4487492          | 0866700            | ・バルブ:ホールディング(右)<br>[プーム][モノプーム]        | -VALVE:HOLDING (R)<br>[BOOM] [MONO BOOM]    |                                | 085       |
| 4465564          | 0867800            | シリンダ;ブーム(左)[モノプーム]                     | CYL.;BOOM (L) [MONO BOOM]                   |                                | 087       |
| 4603020          | 0874800            | シリンダ: ブーム(左)<br>[ホールディングバルブ付] [モノブーム]  | CYL.;BOOM (L)<br>[WITH HOLDING VALVE] [MON  | O BOOM]                        | 089       |
| 4487493          | 0899300            | ・バルブ:ホールディング(左)<br>[プーム] [モノプーム]       | -VALVE:HOLDING (L)<br>[BOOM] [MONO BOOM]    |                                | 091       |
| 4448533          | 0829300            | シリンダ:アーム (モノプーム)                       | CYL.; ARM (MONO BOOM)                       |                                | 093       |
| 4606653          | 0874900            | シリンダ:アーム<br>(ホールディングバルブ付) [モノブーム]      | CYL.;ARM<br>(WITH HOLDING VALVE) [MON       | O BOOM]                        | 095       |
| 4606658          | 0899400            | ・バルブ:ホールディング<br>(7-ム)[モノプーム]           | ·VALVE:HOLDING<br>(ARM) [MONO BOOM]         |                                | 097       |
| 4448534          | 0829500            | シリンダ:バケット                              | CYL. ; BUCKET                               |                                | 099       |
| 4465565          | 0875000            | シリンダ:ブーム(右) [2P-ブーム]                   | CYL.;B00M (R) [2P-B00M]                     |                                | 101       |
| 4485733          | 0875100            | シリンダ: ブーム(右)<br>[ホールディングパルブ付][2Pーブーム]  | CYL.:BOOM (R)<br>[WITH HOLDING VALVE] [2P-  | B00 <b>m</b> ]                 | 103       |
| 4437717          | 0899500            | ・バルブ:ホールディング(右)<br>[プーム] [2Pープーム]      | ·VALVE:HOLDING (R)<br>[BOOM] [2P-BOOM]      |                                | 105       |
| 4465566          | 0875200            | シリンダ;ブーム(左)[2P-ブーム]                    | CYL.:B00M (L) [2P-B00M]                     |                                | 107       |
| 4485734          | 0875300            | シリンダ: ブーム(左)<br>[ホールディングバルブ付] [2Pーブーム] | CYL.:BOOM (L)<br>[WITH HOLDING VALVE] [2P-I | B00M]                          | 109       |
| 4437716          | 0899600            | ・バルブ:ホールディング(左)<br>[ブーム][2Pーブーム]       | ·VALVE:HOLDING (L)<br>[BOOM] [2P-BOOM]      |                                | 111       |
|                  |                    |                                        |                                             | ****************************** |           |