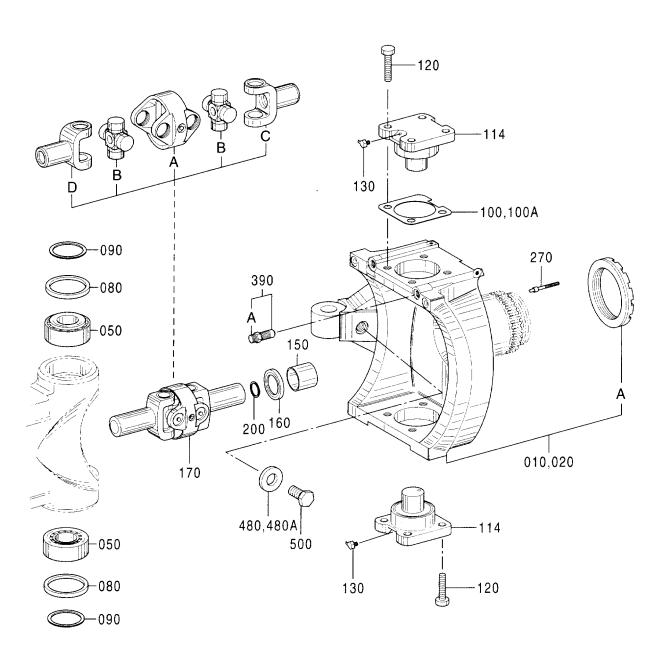

60D | 0885307  | ··NUT;LOCK       |      | 1     |              |            |     |                          |            |
| 560E | 0885308  | ··PIN;SPLIT      |      | 1     |              |            |     |                          |            |
|      |          |                  |      |       |              |            |     |                          |            |
|      |          |                  |      |       |              |            |     |                          |            |
|      |          |                  |      |       |              |            |     |                          |            |
|      |          | <u> </u>         |      |       |              |            |     |                          |            |

アクスル;フロント (4/6) AXLE:FRONT (4/6)



## アクスル:フロント (4/6) AXLE:FRONT (4/6)

| ITEM   PART NO.   PART NAME   CODE Q'TY   S.C.   SERIAL NO.   TE   部品番号   SERIAL NO.   TE   部品番号   SERIAL NO.   TE   PART NAME   CODE   CODE   CODE   CODE   CODE   CODE   CODE   CODE   CODE   CODE   CODE   CODE   CODE   CODE   CODE   CODE   CODE   CODE   CODE   CODE   CODE   CODE   CODE   CODE   CODE   CODE   CODE   CODE   CODE   CODE   CODE   CODE   CODE   CODE   CODE   CODE   CODE   CODE   CODE   CODE   CODE   CODE   CODE   CODE   CODE   CODE   CODE   CODE   CODE   CODE   CODE   CODE   CODE   CODE   CODE   CODE   CODE   CODE   CODE   CODE   CODE   CODE   CODE   CODE   CODE   CODE   CODE   CODE   CODE   CODE   CODE   CODE   CODE   CODE   CODE   CODE   CODE   CODE   CODE   CODE   CODE   CODE   CODE   CODE   CODE   CODE   CODE   CODE   CODE   CODE