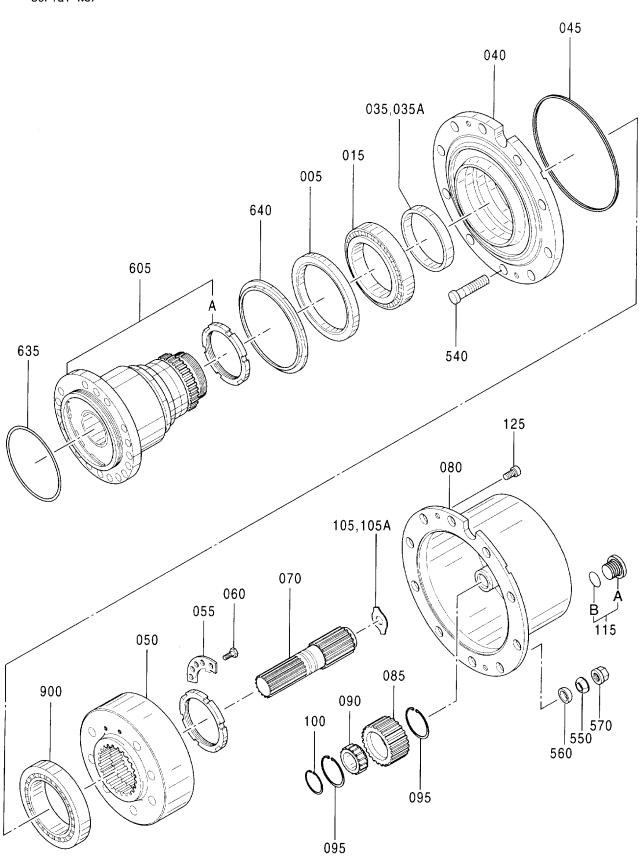

| 2          |                   |                   |

# アクスル: リヤ (4/5) [ワイド] AXLE: REAR (4/5) [WIDE]



#### アクスル;リヤ (4/5) [ワイド] AXLE;REAR (4/5) [WIDE]

| かロ           | 如口至口     | 如口尽                    | <b>—</b> 1° | ₩, 🗐  | サービス | '× = - +#  | 互 代 替 部,<br>换 REPLACEABL<br>PART      | <u></u> 品            |
|--------------|----------|------------------------|-------------|-------|------|------------|---------------------------------------|----------------------|
| 符号           | 部品番号     | 部 品 名                  | コード         | 数量    | コード  | 適用号機       | 换 PART 性 部品番号 数                       | -L<br><del>r 是</del> |
| ITEM         | PART NO. | PART NAME              | CODE        | Ö, TA | S. C | SERIAL NO. | ICA PART NO. Q'                       | ' TY                 |
| 060          | 0886005  | ·BOLT                  |             | 4     |      |            |