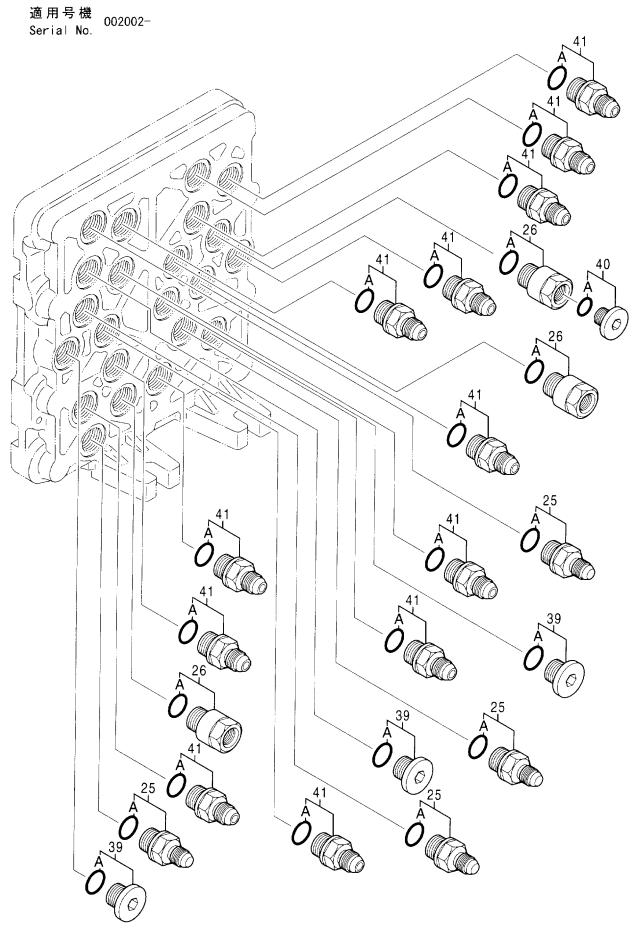

#### 目 次 CONTENTS

| 部品番号<br>PART NO.                        | コード<br>CODE        | 部 品 名               | PART NAME                  | 適用号機<br>SERIAL NO.                      | 頁<br>PAGE |
|-----------------------------------------|--------------------|---------------------|----------------------------|-----------------------------------------|-----------|
| ポンプ                                     |                    |                     | PUMP                       |                                         |           |
| 4460659                                 | 0878100            | ポンプ: ピストン           | PUMP; PISTON               |                                         | 001       |
| 4612660                                 | 0878200            | ・ボックス;ギヤ            | ·BOX;GEAR                  |                                         | 003       |
| 4612658                                 | 0878300            | ・レギュレータ(フロント)       | ·REGULATOR (FRONT)         |                                         | 005       |
| 4612659                                 | 0878400            | ・レギュレータ(リヤ)         | ·REGULATOR (REAR)          |                                         | 007       |
| 4181700                                 | 4181700A           | ポンプ:ギヤ              | PUMP:GEAR                  |                                         | 009       |
| モータ;オイ                                  | ル                  |                     | MOTOR;OIL                  |                                         |           |
| 4448202                                 | 0814400            | モータ;オイル(旋回)         | MOTOR:OIL (SWING)          |                                         | 011       |
| 4458181                                 | 0898800            | モータ:オイル(走行)         | MOTOR:OIL (TRAVEL)         |                                         | 013       |
| 4614460                                 | 0901900            | ・バルブ: ブレーキ          | · VALVE ; BRAKE            |                                         | 015       |
| バルブ                                     |                    |                     | VALVE                      |                                         |           |
| 9219042                                 |                    | バルブ:コントロール          | VALVE; CONTROL             |                                         |           |
| ++++++                                  | 9219042 <b>A</b> 1 | ・バルブ;コントロール(1/8)    | ·VALVE:CONTROL (1/8)       |                                         | 017       |
| ++++++                                  | 9219042 <b>A</b> 2 | ・バルブ;コントロール(2/8)    | ·VALVE:CONTROL (2/8)       |                                         | 019       |
| +++++                                   | 9219042A3          | ・バルブ:コントロール(3/8)    | ·VALVE:CONTROL (3/8)       |                                         | 021       |
| +++++                                   | 9219042 <b>A</b> 4 | ・バルブ:コントロール(4/8)    | ·VALVE;CONTROL (4/8)       |                                         | 023       |
| ++++++                                  | 9219042 <b>A</b> 5 | ・バルブ:コントロール(5/8)    | ·VALVE;CONTROL (5/8)       |                                         | 025       |
| ++++++                                  | 9219042A6          | ・バルブ:コントロール(6/8)    | ·VALVE;CONTROL (6/8)       |                                         | 027       |
| ++++++                                  | 9219042 <b>A</b> 7 | ・バルブ:コントロール(7/8)    | -VALVE:CONTROL (7/8)       |                                         | 029       |
| ++++++                                  | 9219042 <b>A</b> 8 | ・バルブ:コントロール (8/8)   | -VALVE:CONTROL (8/8)       |                                         | 031       |
| 4467405                                 | 0878600            | バルブ:コントロール          | VALVE; CONTROL             |                                         | 033       |
| 4603261                                 | 0878700            | バルブ:コントロール          | VALVE; CONTROL             |                                         | 035       |
| 4476331                                 | 0870000            | バルブ:パイロット(フロント, 旋回) | VALVE:PILOT (FRONT & SWING | ;)                                      | 037       |
| 4465183                                 | 0870100            | バルブ;パイロット           | VALVE:PILOT                |                                         | 039       |
| 4483993                                 | 0870200            | バルブ:パイロット           | VALVE; PILOT               |                                         | 041       |
| 9223056                                 | 9223056            | バルブ:ソレノイド           | VALVE; SOLENO I D          |                                         | 043       |
| 9223057                                 | 9223057            | パルブ:ソレノイド           | VALVE:SOLENOID             | ••••••••••••••••••••••••••••••••••••••• | 045       |
| 4464292                                 | 0903300            | バルブ:ソレノイド           | VALVE: SOLENOID            | •••••                                   | 047       |
| 4463199                                 | 0870400            | バルブ:ソレノイド           | VALVE:SOLENOID             |                                         | 049       |
| 4462737                                 | 0870500            | バルブ:ソレノイド           | VALVE:SOLENOID             | ······                                  | 051       |
| 4261289                                 | 0486300A           | バルブ;ソレノイド           | VALVE: SOLENOID            |                                         | 053       |
| 4467200                                 | 0870600            | バルブ:リリーフ            | VALVE; RELIEF              |                                         | 055       |
| *************************************** |                    |                     |                            |                                         |           |

| 部品番号<br>PART NO. | コード<br>CODE        | 部品名                                    | PART NAME                                   | 適用号機<br>SERIAL NO.             | 頁<br>PAGE |
|------------------|--------------------|----------------------------------------|---------------------------------------------|--------------------------------|-----------|
| 4468336          |                    | バルブ; シャトル                              | VALVE; SHUTTLE                              |                                |           |
| ++++++           | 0826600A1          | ・バルブ;シャトル(1/5)                         | ·VALVE:SHUTTLE (1/5)                        |                                | 057       |
| ++++++           | 0826600A2          | ・バルブ:シャトル(2/5)                         | ·VALVE:SHUTTLE (2/5)                        |                                | 059       |
| ++++++           | 0826600 <b>A</b> 3 | ・バルブ;シャトル(3/5)                         | ·VALVE:SHUTTLE (3/5)                        |                                | 061       |
| ++++++           | 0826600A4          | ・バルブ:シャトル(4/5)                         | •VALVE:SHUTTLE (4/5)                        |                                | 063       |
| ++++++           | 0826600A5          | ・バルブ:シャトル(5/5)                         | ·VALVE:SHUTTLE (5/5)                        |                                | 065       |
| 4470134          | 0879800            | バルブ:シャトル                               | VALVE; SHUTTLE                              |                                | 067       |
| 4330230          | 0871700            | バルブ:シャトル                               | VALVE: SHUTTLE                              |                                | 069       |
| 4454840          | 0903400            | バルブ:フロウコントロール                          | VALVE; FC                                   |                                | 071       |
| 4407253          | 0794200            | パルブ:ロック                                | VALVE; LOCK                                 |                                | 073       |
| 4463004          | 0879900            | バルブ:ステアリング                             | VALVE; STEERING                             |                                | 075       |
| 4462949          | 0898700            | バルブ;ブレーキ                               | VALVE; BRAKE                                |                                | 077       |
| 4465009          | 0870300            | バルブ                                    | VALVE                                       |                                | 079       |
| シリンダ             |                    |                                        | CYLINDER                                    |                                |           |
| 4465563          | 0867600            | シリンダ:ブーム(右)[モノプーム]                     | CYL.; BOOM (R) [MONO BOOM]                  |                                | 081       |
| 4603019          | 0867700            | シリンダ: ブーム(右)<br>[ホールディングバルブ付][モノプーム]   | CYŁ.;BOOM (R)<br>[WITH HOLDING VALVE] [MON  | 10 BOOM]                       | 083       |
| 4487492          | 0866700            | ・バルブ:ホールディング(右)<br>[プーム][モノプーム]        | -VALVE:HOLDING (R)<br>[BOOM] [MONO BOOM]    |                                | 085       |
| 4465564          | 0867800            | シリンダ;ブーム(左)[モノプーム]                     | CYL.;BOOM (L) [MONO BOOM]                   |                                | 087       |
| 4603020          | 0874800            | シリンダ: ブーム(左)<br>[ホールディングバルブ付] [モノブーム]  | CYL.;BOOM (L)<br>[WITH HOLDING VALVE] [MON  | O BOOM]                        | 089       |
| 4487493          | 0899300            | ・バルブ:ホールディング(左)<br>[プーム] [モノプーム]       | -VALVE:HOLDING (L)<br>[BOOM] [MONO BOOM]    |                                | 091       |
| 4448533          | 0829300            | シリンダ:アーム (モノプーム)                       | CYL.; ARM (MONO BOOM)                       |                                | 093       |
| 4606653          | 0874900            | シリンダ:アーム<br>(ホールディングバルブ付) [モノブーム]      | CYL.;ARM<br>(WITH HOLDING VALVE) [MON       | O BOOM]                        | 095       |
| 4606658          | 0899400            | ・バルブ:ホールディング<br>(7-ム)[モノプーム]           | ·VALVE:HOLDING<br>(ARM) [MONO BOOM]         |                                | 097       |
| 4448534          | 0829500            | シリンダ:バケット                              | CYL. ; BUCKET                               |                                | 099       |
| 4465565          | 0875000            | シリンダ:ブーム(右) [2P-ブーム]                   | CYL.;B00M (R) [2P-B00M]                     |                                | 101       |
| 4485733          | 0875100            | シリンダ: ブーム(右)<br>[ホールディングパルブ付][2Pーブーム]  | CYL.:BOOM (R)<br>[WITH HOLDING VALVE] [2P-  | B00 <b>m</b> ]                 | 103       |
| 4437717          | 0899500            | ・バルブ:ホールディング(右)<br>[プーム] [2Pープーム]      | ·VALVE:HOLDING (R)<br>[BOOM] [2P-BOOM]      |                                | 105       |
| 4465566          | 0875200            | シリンダ;ブーム(左)[2P-ブーム]                    | CYL.:B00M (L) [2P-B00M]                     |                                | 107       |
| 4485734          | 0875300            | シリンダ: ブーム(左)<br>[ホールディングバルブ付] [2Pーブーム] | CYL.:BOOM (L)<br>[WITH HOLDING VALVE] [2P-I | B00M]                          | 109       |
| 4437716          | 0899600            | ・バルブ:ホールディング(左)<br>[ブーム][2Pーブーム]       | ·VALVE:HOLDING (L)<br>[BOOM] [2P-BOOM]      |                                | 111       |
|                  |                    |                                        |                                             | ****************************** |           |