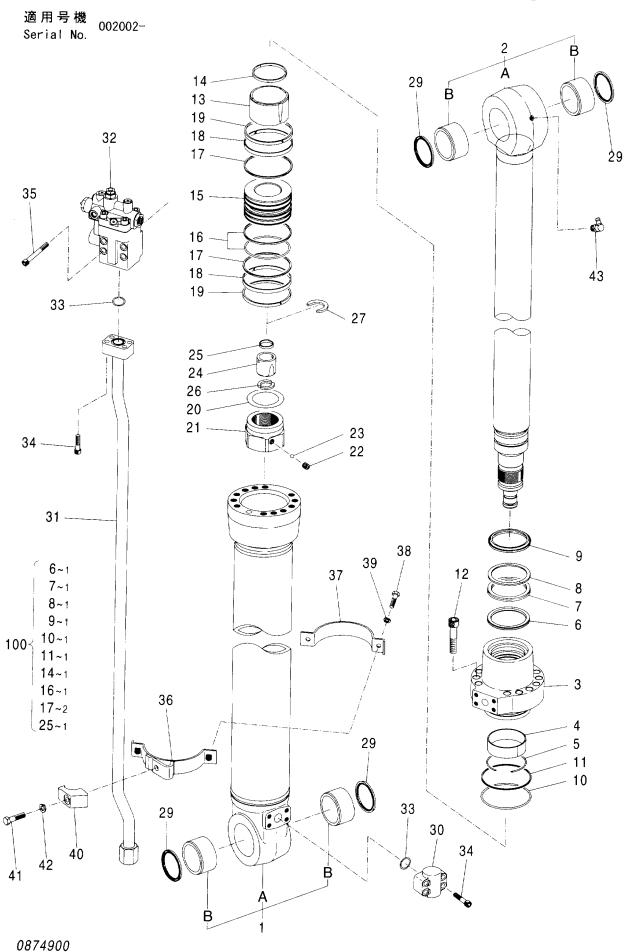

#### 目 次 CONTENTS

| 部品番号<br>PART NO.                        | コード<br>CODE        | 部 品 名               | PART NAME                  | 適用号機<br>SERIAL NO.                      | 頁<br>PAGE |
|-----------------------------------------|--------------------|---------------------|----------------------------|-----------------------------------------|-----------|
| ポンプ                                     |                    |                     | PUMP                       |                                         |           |
| 4460659                                 | 0878100            | ポンプ: ピストン           | PUMP; PISTON               |                                         | 001       |
| 4612660                                 | 0878200            | ・ボックス;ギヤ            | ·BOX;GEAR                  |                                         | 003       |
| 4612658                                 | 0878300            | ・レギュレータ(フロント)       | ·REGULATOR (FRONT)         |                                         | 005       |
| 4612659                                 | 0878400            | ・レギュレータ(リヤ)         | ·REGULATOR (REAR)          |                                         | 007       |
| 4181700                                 | 4181700A           | ポンプ:ギヤ              | PUMP:GEAR                  |                                         | 009       |
| モータ;オイ                                  | ル                  |                     | MOTOR;OIL                  |                                         |           |
| 4448202                                 | 0814400            | モータ;オイル(旋回)         | MOTOR:OIL (SWING)          |                                         | 011       |
| 4458181                                 | 0898800            | モータ:オイル(走行)         | MOTOR:OIL (TRAVEL)         |                                         | 013       |
| 4614460                                 | 0901900            | ・バルブ: ブレーキ          | · VALVE ; BRAKE            |                                         | 015       |
| バルブ                                     |                    |                     | VALVE                      |                                         |           |
| 9219042                                 |                    | バルブ:コントロール          | VALVE; CONTROL             |                                         |           |
| ++++++                                  | 9219042 <b>A</b> 1 | ・バルブ;コントロール(1/8)    | ·VALVE:CONTROL (1/8)       |                                         | 017       |
| ++++++                                  | 9219042 <b>A</b> 2 | ・バルブ;コントロール(2/8)    | ·VALVE:CONTROL (2/8)       |                                         | 019       |
| +++++                                   | 9219042A3          | ・バルブ:コントロール(3/8)    | ·VALVE:CONTROL (3/8)       |                                         | 021       |
| +++++                                   | 9219042 <b>A</b> 4 | ・バルブ:コントロール(4/8)    | ·VALVE;CONTROL (4/8)       |                                         | 023       |
| ++++++                                  | 9219042 <b>A</b> 5 | ・バルブ:コントロール(5/8)    | ·VALVE;CONTROL (5/8)       |                                         | 025       |
| ++++++                                  | 9219042A6          | ・バルブ:コントロール(6/8)    | ·VALVE;CONTROL (6/8)       |                                         | 027       |
| ++++++                                  | 9219042 <b>A</b> 7 | ・バルブ:コントロール(7/8)    | -VALVE:CONTROL (7/8)       |                                         | 029       |
| ++++++                                  | 9219042 <b>A</b> 8 | ・バルブ:コントロール (8/8)   | -VALVE:CONTROL (8/8)       |                                         | 031       |
| 4467405                                 | 0878600            | バルブ:コントロール          | VALVE; CONTROL             |                                         | 033       |
| 4603261                                 | 0878700            | バルブ:コントロール          | VALVE; CONTROL             |                                         | 035       |
| 4476331                                 | 0870000            | バルブ:パイロット(フロント, 旋回) | VALVE:PILOT (FRONT & SWING | ;)                                      | 037       |
| 4465183                                 | 0870100            | バルブ;パイロット           | VALVE:PILOT                |                                         | 039       |
| 4483993                                 | 0870200            | バルブ:パイロット           | VALVE; PILOT               |                                         | 041       |
| 9223056                                 | 9223056            | バルブ:ソレノイド           | VALVE; SOLENO I D          |                                         | 043       |
| 9223057                                 | 9223057            | パルブ:ソレノイド           | VALVE:SOLENOID             | ••••••••••••••••••••••••••••••••••••••• | 045       |
| 4464292                                 | 0903300            | バルブ:ソレノイド           | VALVE: SOLENOID            | •••••                                   | 047       |
| 4463199                                 | 0870400            | バルブ:ソレノイド           | VALVE:SOLENOID             |                                         | 049       |
| 4462737                                 | 0870500            | バルブ:ソレノイド           | VALVE:SOLENOID             | ······                                  | 051       |
| 4261289                                 | 0486300A           | バルブ;ソレノイド           | VALVE: SOLENOID            |                                         | 053       |
| 4467200                                 | 0870600            | バルブ:リリーフ            | VALVE; RELIEF              |                                         | 055       |
| *************************************** |                    |                     |                            |                                         |           |

| 部品番号<br>PART NO. | コード<br>CODE        | 部品名                                    | PART NAME                                   | 適用号機<br>SERIAL NO.             | 頁<br>PAGE |
|------------------|--------------------|----------------------------------------|---------------------------------------------|--------------------------------|-----------|
| 4468336          |                    | バルブ; シャトル                              | VALVE; SHUTTLE                              |                                |           |
| ++++++           | 0826600A1          | ・バルブ;シャトル(1/5)                         | ·VALVE:SHUTTLE (1/5)                        |                                | 057       |
| ++++++           | 0826600A2          | ・バルブ:シャトル(2/5)                         | ·VALVE:SHUTTLE (2/5)                        |                                | 059       |
| ++++++           | 0826600 <b>A</b> 3 | ・バルブ;シャトル(3/5)                         | ·VALVE:SHUTTLE (3/5)                        |                                | 061       |
| ++++++           | 0826600A4          | ・バルブ:シャトル(4/5)                         | •VALVE:SHUTTLE (4/5)                        |                                | 063       |
| ++++++           | 0826600A5          | ・バルブ:シャトル(5/5)                         | ·VALVE:SHUTTLE (5/5)                        |                                | 065       |
| 4470134          | 0879800            | バルブ:シャトル                               | VALVE; SHUTTLE                              |                                | 067       |
| 4330230          | 0871700            | バルブ:シャトル                               | VALVE: SHUTTLE                              |                                | 069       |
| 4454840          | 0903400            | バルブ:フロウコントロール                          | VALVE; FC                                   |                                | 071       |
| 4407253          | 0794200            | パルブ:ロック                                | VALVE; LOCK                                 |                                | 073       |
| 4463004          | 0879900            | バルブ:ステアリング                             | VALVE; STEERING                             |                                | 075       |
| 4462949          | 0898700            | バルブ;ブレーキ                               | VALVE; BRAKE                                |                                | 077       |
| 4465009          | 0870300            | バルブ                                    | VALVE                                       |                                | 079       |
| シリンダ             |                    |                                        | CYLINDER                                    |                                |           |
| 4465563          | 0867600            | シリンダ:ブーム(右)[モノプーム]                     | CYL.; BOOM (R) [MONO BOOM]                  |                                | 081       |
| 4603019          | 0867700            | シリンダ: ブーム(右)<br>[ホールディングバルブ付][モノプーム]   | CYŁ.;BOOM (R)<br>[WITH HOLDING VALVE] [MON  | 10 BOOM]                       | 083       |
| 4487492          | 0866700            | ・バルブ:ホールディング(右)<br>[プーム][モノプーム]        | -VALVE:HOLDING (R)<br>[BOOM] [MONO BOOM]    |                                | 085       |
| 4465564          | 0867800            | シリンダ;ブーム(左)[モノプーム]                     | CYL.;BOOM (L) [MONO BOOM]                   |                                | 087       |
| 4603020          | 0874800            | シリンダ: ブーム(左)<br>[ホールディングバルブ付] [モノブーム]  | CYL.;BOOM (L)<br>[WITH HOLDING VALVE] [MON  | O BOOM]                        | 089       |
| 4487493          | 0899300            | ・バルブ:ホールディング(左)<br>[プーム] [モノプーム]       | -VALVE:HOLDING (L)<br>[BOOM] [MONO BOOM]    |                                | 091       |
| 4448533          | 0829300            | シリンダ:アーム (モノプーム)                       | CYL.; ARM (MONO BOOM)                       |                                | 093       |
| 4606653          | 0874900            | シリンダ:アーム<br>(ホールディングバルブ付) [モノブーム]      | CYL.;ARM<br>(WITH HOLDING VALVE) [MON       | O BOOM]                        | 095       |
| 4606658          | 0899400            | ・バルブ:ホールディング<br>(7-ム)[モノプーム]           | ·VALVE:HOLDING<br>(ARM) [MONO BOOM]         |                                | 097       |
| 4448534          | 0829500            | シリンダ:バケット                              | CYL. ; BUCKET                               |                                | 099       |
| 4465565          | 0875000            | シリンダ:ブーム(右) [2P-ブーム]                   | CYL.;B00M (R) [2P-B00M]                     |                                | 101       |
| 4485733          | 0875100            | シリンダ: ブーム(右)<br>[ホールディングパルブ付][2Pーブーム]  | CYL.:BOOM (R)<br>[WITH HOLDING VALVE] [2P-  | B00 <b>m</b> ]                 | 103       |
| 4437717          | 0899500            | ・バルブ:ホールディング(右)<br>[プーム] [2Pープーム]      | ·VALVE:HOLDING (R)<br>[BOOM] [2P-BOOM]      |                                | 105       |
| 4465566          | 0875200            | シリンダ;ブーム(左)[2P-ブーム]                    | CYL.:B00M (L) [2P-B00M]                     |                                | 107       |
| 4485734          | 0875300            | シリンダ: ブーム(左)<br>[ホールディングバルブ付] [2Pーブーム] | CYL.:BOOM (L)<br>[WITH HOLDING VALVE] [2P-I | B00M]                          | 109       |
| 4437716          | 0899600            | ・バルブ:ホールディング(左)<br>[ブーム][2Pーブーム]       | ·VALVE:HOLDING (L)<br>[BOOM] [2P-BOOM]      |                                | 111       |
|                  |                    |                                        |                                             | ****************************** |           |