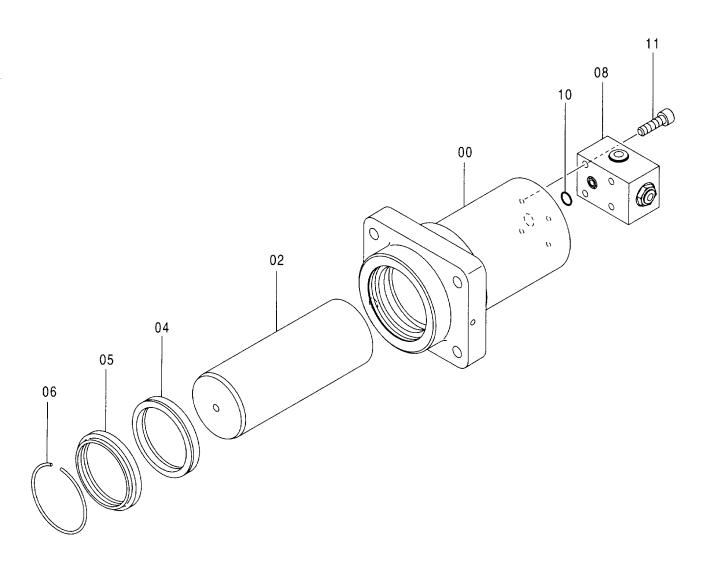

#### 目 次 CONTENTS

| 部品番号<br>PART NO.                        | コード<br>CODE        | 部 品 名               | PART NAME                  | 適用号機<br>SERIAL NO.                      | 頁<br>PAGE |
|-----------------------------------------|--------------------|---------------------|----------------------------|-----------------------------------------|-----------|
| ポンプ                                     |                    |                     | PUMP                       |                                         |           |
| 4460659                                 | 0878100            | ポンプ: ピストン           | PUMP; PISTON               |                                         | 001       |
| 4612660                                 | 0878200            | ・ボックス;ギヤ            | ·BOX;GEAR                  |                                         | 003       |
| 4612658                                 | 0878300            | ・レギュレータ(フロント)       | ·REGULATOR (FRONT)         |                                         | 005       |
| 4612659                                 | 0878400            | ・レギュレータ(リヤ)         | ·REGULATOR (REAR)          |                                         | 007       |
| 4181700                                 | 4181700A           | ポンプ:ギヤ              | PUMP:GEAR                  |                                         | 009       |
| モータ;オイ                                  | ル                  |                     | MOTOR;OIL                  |                                         |           |
| 4448202                                 | 0814400            | モータ;オイル(旋回)         | MOTOR:OIL (SWING)          |                                         | 011       |
| 4458181                                 | 0898800            | モータ:オイル(走行)         | MOTOR:OIL (TRAVEL)         |                                         | 013       |
| 4614460                                 | 0901900            | ・バルブ: ブレーキ          | · VALVE ; BRAKE            |                                         | 015       |
| バルブ                                     |                    |                     | VALVE                      |                                         |           |
| 9219042                                 |                    | バルブ:コントロール          | VALVE; CONTROL             |                                         |           |
| ++++++                                  | 9219042 <b>A</b> 1 | ・バルブ;コントロール(1/8)    | ·VALVE:CONTROL (1/8)       |                                         | 017       |
| ++++++                                  | 9219042 <b>A</b> 2 | ・バルブ;コントロール(2/8)    | ·VALVE:CONTROL (2/8)       |                                         | 019       |
| +++++                                   | 9219042A3          | ・バルブ:コントロール(3/8)    | ·VALVE:CONTROL (3/8)       |                                         | 021       |
| +++++                                   | 9219042 <b>A</b> 4 | ・バルブ:コントロール(4/8)    | ·VALVE;CONTROL (4/8)       |                                         | 023       |
| ++++++                                  | 9219042 <b>A</b> 5 | ・バルブ:コントロール(5/8)    | ·VALVE;CONTROL (5/8)       |                                         | 025       |
| ++++++                                  | 9219042A6          | ・バルブ:コントロール(6/8)    | ·VALVE;CONTROL (6/8)       |                                         | 027       |
| ++++++                                  | 9219042 <b>A</b> 7 | ・バルブ:コントロール(7/8)    | -VALVE:CONTROL (7/8)       |                                         | 029       |
| ++++++                                  | 9219042 <b>A</b> 8 | ・バルブ:コントロール (8/8)   | -VALVE:CONTROL (8/8)       |                                         | 031       |
| 4467405                                 | 0878600            | バルブ:コントロール          | VALVE; CONTROL             |                                         | 033       |
| 4603261                                 | 0878700            | バルブ:コントロール          | VALVE; CONTROL             |                                         | 035       |
| 4476331                                 | 0870000            | バルブ:パイロット(フロント, 旋回) | VALVE:PILOT (FRONT & SWING | ;)                                      | 037       |
| 4465183                                 | 0870100            | バルブ;パイロット           | VALVE:PILOT                |                                         | 039       |
| 4483993                                 | 0870200            | バルブ:パイロット           | VALVE; PILOT               |                                         | 041       |
| 9223056                                 | 9223056            | バルブ:ソレノイド           | VALVE; SOLENO I D          |                                         | 043       |
| 9223057                                 | 9223057            | パルブ:ソレノイド           | VALVE:SOLENOID             | ••••••••••••••••••••••••••••••••••••••• | 045       |
| 4464292                                 | 0903300            | バルブ:ソレノイド           | VALVE: SOLENOID            | •••••                                   | 047       |
| 4463199                                 | 0870400            | バルブ:ソレノイド           | VALVE:SOLENOID             |                                         | 049       |
| 4462737                                 | 0870500            | バルブ:ソレノイド           | VALVE:SOLENOID             | ······                                  | 051       |
| 4261289                                 | 0486300A           | バルブ;ソレノイド           | VALVE: SOLENOID            |                                         | 053       |
| 4467200                                 | 0870600            | バルブ:リリーフ            | VALVE; RELIEF              |                                         | 055       |
| *************************************** |                    |                     |                            |                                         |           |