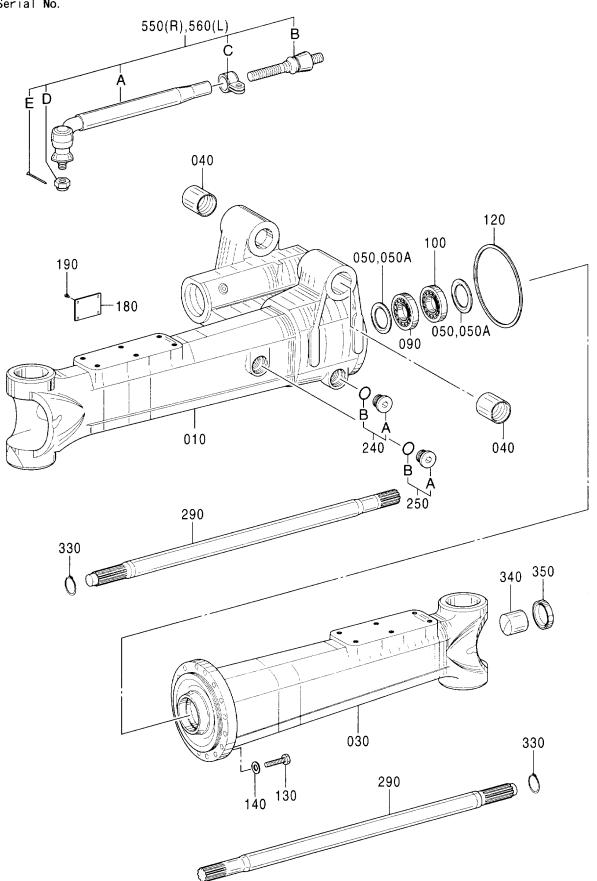

|                 |
|      |             |                         |                        |        |         |                 |             |                                 |                 |
|      |             |                         |                        |        |         |                 |             |                                 |                 |
|      |             |                         |                        |        |         |                 |             | į                               |                 |
|      |             |                         |                        |        |         |                 |             |                                 |                 |

アクスル;フロント (3/6) [ワイド] AXLE;FRONT (3/6) [WIDE]



## アクスル:フロント (3/6) [ワイド] AXLE:FRONT (3/6) [WIDE]

|              | İ        | 1                       |         |        |             |               | 75       | 代替音              | <del>红</del> 品 |
|--------------|----------|-------------------------|---------|--------|-------------|---------------|----------|------------------|----------------|
| 符号           | 部品番号     | 部 品 名                   | コード     | 数量     | サービス        | 適用号機          | 互換       | REPLACE<br>PAR   | ABLE<br>T      |
| ITEM         | PART NO. | PART NAME               | CODE    | O. TA  | コード<br>S. C | SERIAL NO.    | 性<br>ICA | 部品番号<br>PART NO. | 数量             |
|              | 4477075  | AXLE; FRONT (3/6)       | 0885300 | i 1    |             |               |          |                  |