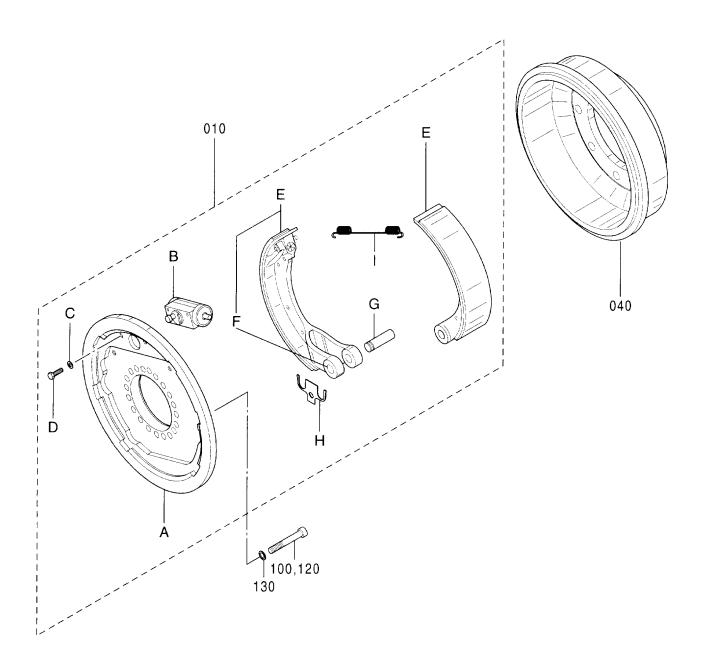

|             |       |      |            |                                       |                      |
|              |          |                        |             |       |      |            |                                       |                      |
|              |          |                        |             |       |      |            |                                       |                      |
|              |          |                        |             |       |      |            |                                       |                      |
|              |          |                        |             |       |      |            |                                       |                      |

アクセル;リヤ (5/5) [ワイド] AXLE;REAR (5/5) [WIDE]



#### アクセル;リヤ (5/5) [ワイド] AXLE:REAR (5/5) [WIDE]

| 符号           | 部品番号        | 部 品 名                  | コード                   | 数量     | サービス         | 適用号機          | 互換       | 代替 部<br>REPLACE<br>PAR | 部品<br>ABLE<br>T |
|--------------|-------------|------------------------|-----------------------|--------|--------------|---------------|----------|------------------------|-----------------|
| ITEM         | PART NO.    | PART NAME              | CODE                  | Ö, TA  | ⊐- ド<br>S. C | SERIAL NO.    | 性<br>ICA | 部品番号<br>PART NO.       | 数量              |
|              | 4477180     | AXLE; REAR (5/5)       | 0886100               | 1      |              |               |          |                        |                 |
|              | コ/ 部品番号     | / 構成部品/ AXLE; REAR