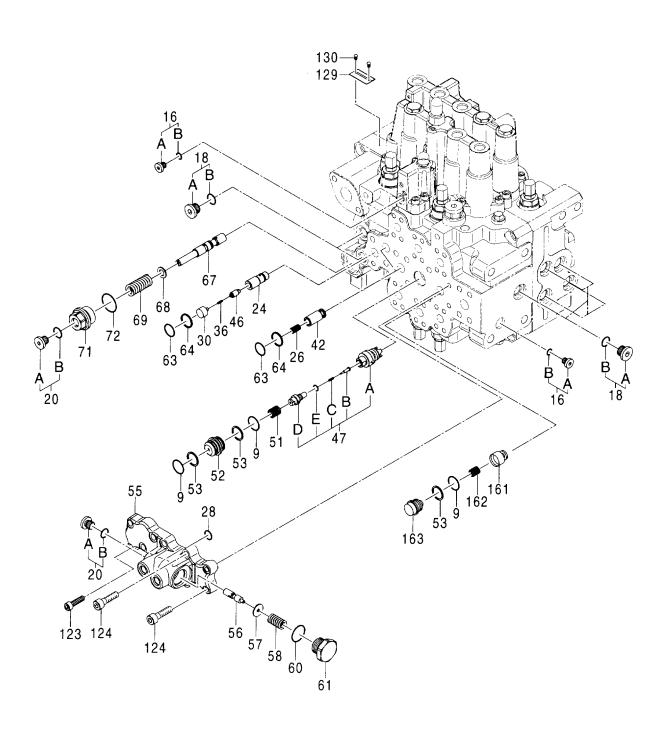

933  | ·BOLT;SOCKET           |         | 4     |             |            |      |                     |    |
|            |          |                        |         |       |             |            |      |                     |    |
|            |          |                        |         |       |             |            |      |                     |    |
|            |          |                        |         |       |             |            |      | ĺ                   |    |
|            | i        |                        |         |       |             |            |      |                     |    |
| i          |          |                        |         |       |             |            |      |                     |    |

バルブ:コントロール (1/8) VALVE:CONTROL (1/8)



### バルブ:コントロール (1/8) VALVE:CONTROL (1/8)

| 符号          | 部品番号      | 部品名                                                     | コード                         | 数量    | サービス         | 適用号機       | 互換 | 代替<br>REPLACE<br>PAR | 形品<br>ABLE   |
|-------------|-----------|---------------------------------------------------------|-----------------------------|-------|--------------|------------|----|----------------------|--------------|
| ITEM        | PART NO.  | PART NAME                                               | CODE                        | Ö, İA | ⊐- F<br>S. C | SERIAL NO. | 性  | 部品番号<br>PART NO.     | 数量           |
|             | 9219042   | VALVE; CONTROL (1/8)                                    | 9219042 <b>A</b> 1          | 1     |              |            |    | 9226536