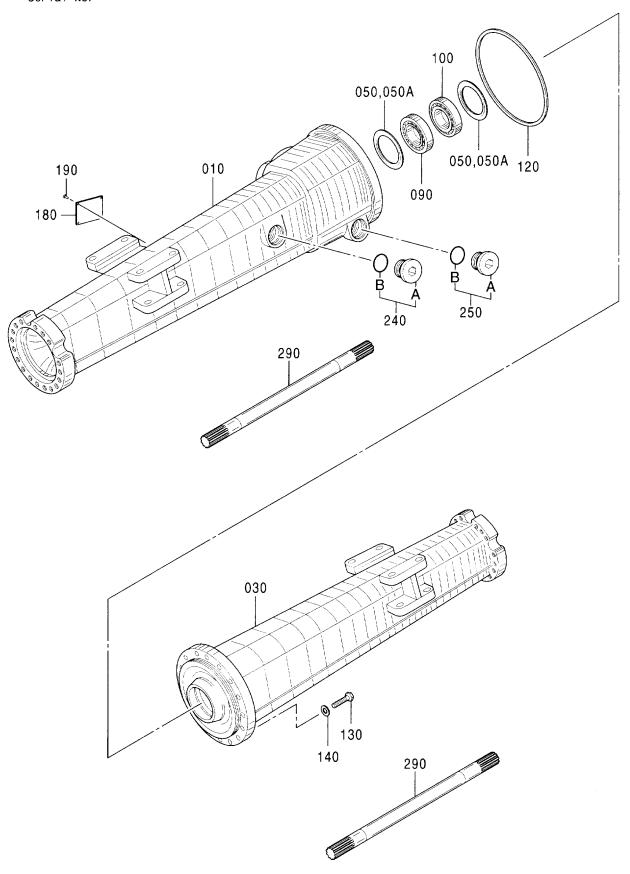

|                       | <del></del> |        |                  | <del></del>                      |

アクスル;リヤ (3/4) AXLE;REAR

適用号機 Serial No. 002002-



# アクスル; リヤ (3/4)

AXLE; REAR

|      |          |               |      |       |         |            | 互    | 代替                    | 部品        |
|------|----------|---------------|------|-------|---------|------------|------|-----------------------|-----------|
| 符号   | 部品番号     | 部品名           | コード  | 数量    | サービスコード | 適用号機       | 互換   | 代替:<br>REPLACE<br>PAR | ABLE<br>T |
| ITEM | PART NO. | PART NAME     | CODE | Q' TY | s. c    | SERIAL NO. | I CA | 部品番号<br>PART NO.      | 数量        |
| 050A | 0884335  | ··SHIM        |      | 1     | R       |            |      |                       |           |
| 050A | 0884336  | ··SHIM        |      | 1     | R       |            |      |                       |           |
| 050A | 0884337  | ··SHIM        |      | 1     | R       |