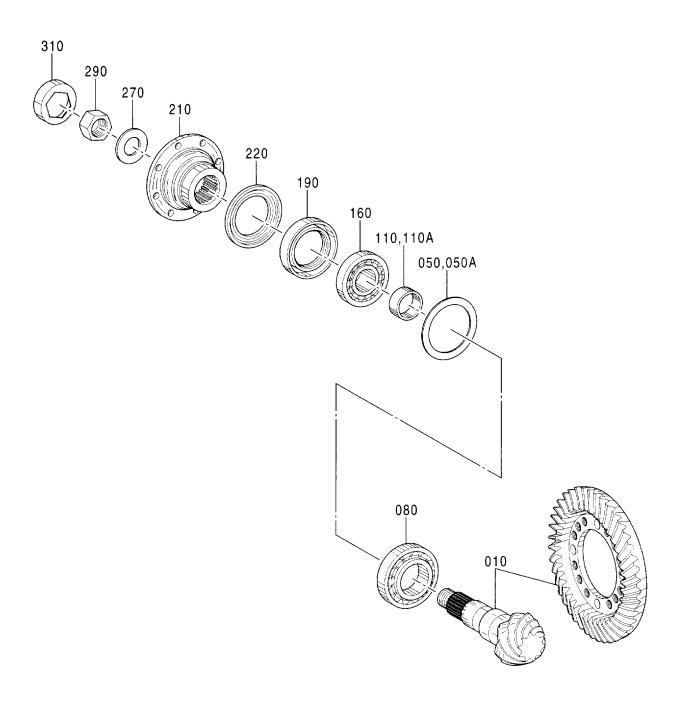

|            |
| 110A         | 0880031  | ··RING                  |         | 1     |              |            |     |                         |            |
| 110A         | 0880032  | ··RING                  |         | 1     |              |            |     |                         |            |
| 110A         | 0880033  | ··RING                  |         | 1     |              |            |     |                         |            |
| 110A         | 0880034  | ··RING                  | ,       | 1     |              |            |     |                         |            |
| 110A         | 0880035  | ·-RING                  |         | 1     |              |            |     |                         |            |

アクスル;フロント (1/6) [ワイド] AXLE;FRONT (1/6) [WIDE]



## アクスル;フロント (1/6) [ワイド] AXLE;FRONT (1/6) [WIDE]

| -            |          |             | <del> </del> |       |             |              |           | /15 ## #               | ·17 🗆            |
|--------------|----------|-------------|--------------|-------|-------------|--------------|-----------|------------------------|------------------|
| 符号           | 部品番号     | 部品名         | コード          | 双里    | ービス         | 適用号機         | <b>互換</b> | 代替音<br>REPLACE<br>PART | が 品<br>ABLE<br>r |
| ITEM         | PART NO. | PART NAME   | CODE         | O' TV | コード<br>S. C | SERIAL NO.   | 性         | 部品番号<br>PART NO.       | 数量               |
| 110A         | 0880036  | ··RING      |              | 1     |             | <del> </del> |           |                        |