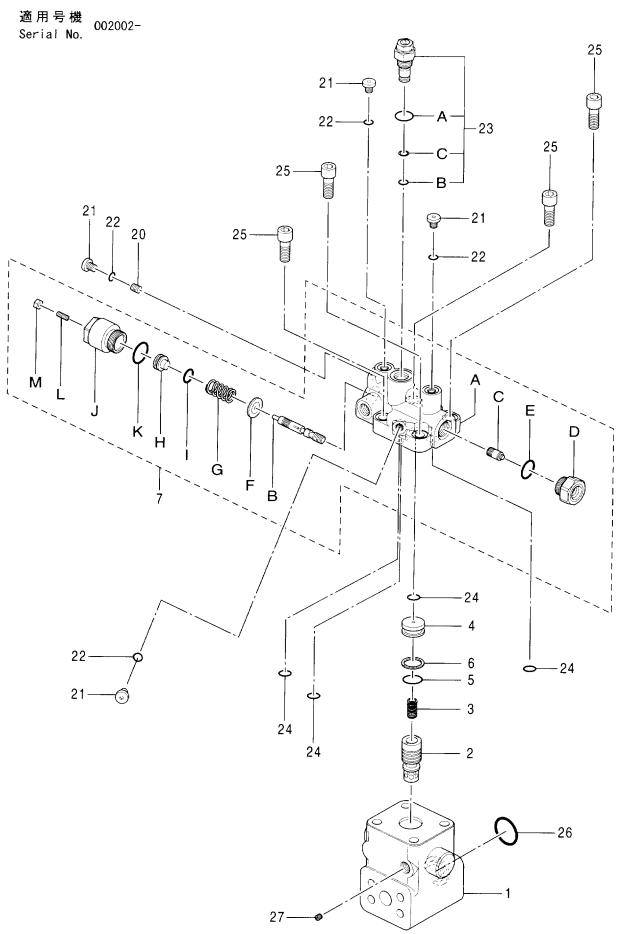

本パーツカタログの該当部品

(5) 数量

2

ご注文される個数

- (6) 送付先の住所および宛名
- 2. パーツカタログの見方

符 号: 部品構成図内の各部品に付けられた見出し番号です。

部 品 番 号 : 部品に付けられた固有番号です。数字のみ、あるいは英字と数字の混合で構成してい

ます。

部 品 名: 部品の名称です。

組立品を構成する部品は、部品名の前に「・」印を付け、組立品のつぎに続けて記載しています。さらに「・」印の部品が組立品の場合は、その構成部品に「・・」印が付けてあります。以下「・」を順次増やして組立品の構成部品であることを表わして

います。

数 量 : 「各機器の1セット分の個数」を示します。ただし、組立品の構成部品は、その組立

品「1組分の個数」を示します。

サービスコード: サービスコード欄に記載している各記号の意味は、次の通りです。

W: その部品を取付ける為には、現地加工作業が必要ですので、当社にご相談ください。

D: 単品では交換できませんので、その部品の含まれる組部品で交換してください。

K: その部品がサービスパーツキットに含まれていることを示します。

R: 調整用シムなどのように使用する数量が号機毎に異る事を示します。

S: 工場出荷時に組み込まれた部品でなく、修理、サービス用として供給する部品を示し

ます。

OP: オプショナル部品であることを示します。標準機には付いておらず、特別注文により

販売する部品です。

OS: オーバーサイズ部品を示します。

US: アンダーサイズ部品を示します。

(OS, US はスタンダードサイズ部品の次の行に、続けて記載しています。)

#:このパーツカタログから、その部品の含まれている装置のリストのページに新しく記

載した部品であることを示します。

適 用 号 機 : その部品を使用している機械の「号機」を示します。〔「号機」とは、製品識別番号

の下6桁の数字をいいます。〕