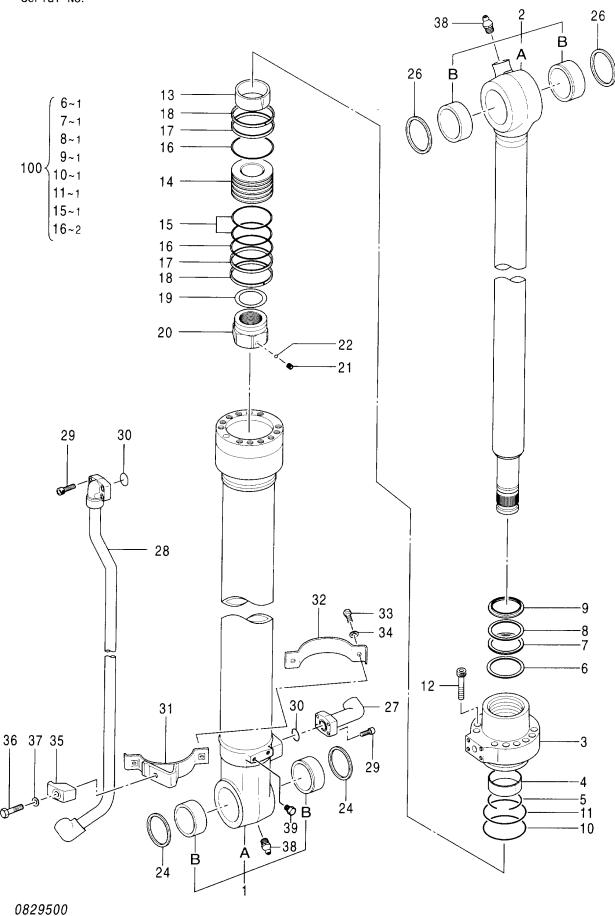

#### 目 次 CONTENTS

| 部品番号<br>PART NO.                        | コード<br>CODE        | 部 品 名               | PART NAME                  | 適用号機<br>SERIAL NO.                      | 頁<br>PAGE |
|-----------------------------------------|--------------------|---------------------|----------------------------|-----------------------------------------|-----------|
| ポンプ                                     |                    |                     | PUMP                       |                                         |           |
| 4460659                                 | 0878100            | ポンプ: ピストン           | PUMP; PISTON               |                                         | 001       |
| 4612660                                 | 0878200            | ・ボックス;ギヤ            | ·BOX;GEAR                  |                                         | 003       |
| 4612658                                 | 0878300            | ・レギュレータ(フロント)       | ·REGULATOR (FRONT)         |                                         | 005       |
| 4612659                                 | 0878400            | ・レギュレータ(リヤ)         | ·REGULATOR (REAR)          |                                         | 007       |
| 4181700                                 | 4181700A           | ポンプ:ギヤ              | PUMP:GEAR                  |                                         | 009       |
| モータ;オイ                                  | ル                  |                     | MOTOR;OIL                  |                                         |           |
| 4448202                                 | 0814400            | モータ;オイル(旋回)         | MOTOR:OIL (SWING)          |                                         | 011       |
| 4458181                                 | 0898800            | モータ:オイル(走行)         | MOTOR:OIL (TRAVEL)         |                                         | 013       |
| 4614460                                 | 0901900            | ・バルブ: ブレーキ          | · VALVE ; BRAKE            |                                         | 015       |
| バルブ                                     |                    |                     | VALVE                      |                                         |           |
| 9219042                                 |                    | バルブ:コントロール          | VALVE; CONTROL             |                                         |           |
| ++++++                                  | 9219042 <b>A</b> 1 | ・バルブ;コントロール(1/8)    | ·VALVE:CONTROL (1/8)       |                                         | 017       |
| ++++++                                  | 9219042 <b>A</b> 2 | ・バルブ;コントロール(2/8)    | ·VALVE:CONTROL (2/8)       |                                         | 019       |
| +++++                                   | 9219042A3          | ・バルブ:コントロール(3/8)    | ·VALVE:CONTROL (3/8)       |                                         | 021       |
| +++++                                   | 9219042 <b>A</b> 4 | ・バルブ:コントロール(4/8)    | ·VALVE;CONTROL (4/8)       |                                         | 023       |
| ++++++                                  | 9219042 <b>A</b> 5 | ・バルブ:コントロール(5/8)    | ·VALVE;CONTROL (5/8)       |                                         | 025       |
| ++++++                                  | 9219042A6          | ・バルブ:コントロール(6/8)    | ·VALVE;CONTROL (6/8)       |                                         | 027       |
| ++++++                                  | 9219042 <b>A</b> 7 | ・バルブ:コントロール(7/8)    | -VALVE:CONTROL (7/8)       |                                         | 029       |
| ++++++                                  | 9219042 <b>A</b> 8 | ・バルブ:コントロール (8/8)   | -VALVE:CONTROL (8/8)       |                                         | 031       |
| 4467405                                 | 0878600            | バルブ:コントロール          | VALVE; CONTROL             |                                         | 033       |
| 4603261                                 | 0878700            | バルブ:コントロール          | VALVE; CONTROL             |                                         | 035       |
| 4476331                                 | 0870000            | バルブ:パイロット(フロント, 旋回) | VALVE:PILOT (FRONT & SWING | ;)                                      | 037       |
| 4465183                                 | 0870100            | バルブ;パイロット           | VALVE:PILOT                |                                         | 039       |
| 4483993                                 | 0870200            | バルブ:パイロット           | VALVE; PILOT               |                                         | 041       |
| 9223056                                 | 9223056            | バルブ:ソレノイド           | VALVE; SOLENO I D          |                                         | 043       |
| 9223057                                 | 9223057            | パルブ:ソレノイド           | VALVE:SOLENOID             | ••••••••••••••••••••••••••••••••••••••• | 045       |
| 4464292                                 | 0903300            | バルブ:ソレノイド           | VALVE: SOLENOID            | •••••                                   | 047       |
| 4463199                                 | 0870400            | バルブ:ソレノイド           | VALVE:SOLENOID             |                                         | 049       |
| 4462737                                 | 0870500            | バルブ:ソレノイド           | VALVE:SOLENOID             | ······                                  | 051       |
| 4261289                                 | 0486300A           | バルブ;ソレノイド           | VALVE: SOLENOID            |                                         | 053       |
| 4467200                                 | 0870600            | バルブ:リリーフ            | VALVE; RELIEF              |                                         | 055       |
| *************************************** |                    |                     |                            |                                         |           |

| 部品番号<br>PART NO. | コード<br>CODE        | 部品名                                    | PART NAME                                   | 適用号機<br>SERIAL NO.             | 頁<br>PAGE |
|------------------|--------------------|----------------------------------------|---------------------------------------------|--------------------------------|-----------|
| 4468336          |                    | バルブ; シャトル                              | VALVE; SHUTTLE                              |                                |           |
| ++++++           | 0826600A1          | ・バルブ;シャトル(1/5)                         | ·VALVE:SHUTTLE (1/5)                        |                                | 057       |
| ++++++           | 0826600A2          | ・バルブ:シャトル(2/5)                         | ·VALVE:SHUTTLE (2/5)                        |                                | 059       |
| ++++++           | 0826600 <b>A</b> 3 | ・バルブ;シャトル(3/5)                         | ·VALVE:SHUTTLE (3/5)                        |                                | 061       |
| ++++++           | 0826600A4          | ・バルブ:シャトル(4/5)                         | •VALVE:SHUTTLE (4/5)                        |                                | 063       |
| ++++++           | 0826600A5          | ・バルブ:シャトル(5/5)                         | ·VALVE:SHUTTLE (5/5)                        |                                | 065       |
| 4470134          | 0879800            | バルブ:シャトル                               | VALVE; SHUTTLE                              |                                | 067       |
| 4330230          | 0871700            | バルブ:シャトル                               | VALVE: SHUTTLE                              |                                | 069       |
| 4454840          | 0903400            | バルブ:フロウコントロール                          | VALVE; FC                                   |                                | 071       |
| 4407253          | 0794200            | パルブ:ロック                                | VALVE; LOCK                                 |                                | 073       |
| 4463004          | 0879900            | バルブ:ステアリング                             | VALVE; STEERING                             |                                | 075       |
| 4462949          | 0898700            | バルブ;ブレーキ                               | VALVE; BRAKE                                |                                | 077       |
| 4465009          | 0870300            | バルブ                                    | VALVE                                       |                                | 079       |
| シリンダ             |                    |                                        | CYLINDER                                    |                                |           |
| 4465563          | 0867600            | シリンダ:ブーム(右)[モノプーム]                     | CYL.; BOOM (R) [MONO BOOM]                  |                                | 081       |
| 4603019          | 0867700            | シリンダ: ブーム(右)<br>[ホールディングバルブ付][モノプーム]   | CYŁ.;BOOM (R)<br>[WITH HOLDING VALVE] [MON  | 10 BOOM]                       | 083       |
| 4487492          | 0866700            | ・バルブ:ホールディング(右)<br>[プーム][モノプーム]        | -VALVE:HOLDING (R)<br>[BOOM] [MONO BOOM]    |                                | 085       |
| 4465564          | 0867800            | シリンダ;ブーム(左)[モノプーム]                     | CYL.;BOOM (L) [MONO BOOM]                   |                                | 087       |
| 4603020          | 0874800            | シリンダ: ブーム(左)<br>[ホールディングバルブ付] [モノブーム]  | CYL.;BOOM (L)<br>[WITH HOLDING VALVE] [MON  | O BOOM]                        | 089       |
| 4487493          | 0899300            | ・バルブ:ホールディング(左)<br>[プーム] [モノプーム]       | -VALVE:HOLDING (L)<br>[BOOM] [MONO BOOM]    |                                | 091       |
| 4448533          | 0829300            | シリンダ:アーム (モノプーム)                       | CYL.; ARM (MONO BOOM)                       |                                | 093       |
| 4606653          | 0874900            | シリンダ:アーム<br>(ホールディングバルブ付) [モノブーム]      | CYL.;ARM<br>(WITH HOLDING VALVE) [MON       | O BOOM]                        | 095       |
| 4606658          | 0899400            | ・バルブ:ホールディング<br>(7-ム)[モノプーム]           | ·VALVE:HOLDING<br>(ARM) [MONO BOOM]         |                                | 097       |
| 4448534          | 0829500            | シリンダ:バケット                              | CYL. ; BUCKET                               |                                | 099       |
| 4465565          | 0875000            | シリンダ:ブーム(右) [2P-ブーム]                   | CYL.;B00M (R) [2P-B00M]                     |                                | 101       |
| 4485733          | 0875100            | シリンダ: ブーム(右)<br>[ホールディングパルブ付][2Pーブーム]  | CYL.:BOOM (R)<br>[WITH HOLDING VALVE] [2P-  | B00 <b>m</b> ]                 | 103       |
| 4437717          | 0899500            | ・バルブ:ホールディング(右)<br>[プーム] [2Pープーム]      | ·VALVE:HOLDING (R)<br>[BOOM] [2P-BOOM]      |                                | 105       |
| 4465566          | 0875200            | シリンダ;ブーム(左)[2P-ブーム]                    | CYL.:B00M (L) [2P-B00M]                     |                                | 107       |
| 4485734          | 0875300            | シリンダ: ブーム(左)<br>[ホールディングバルブ付] [2Pーブーム] | CYL.:BOOM (L)<br>[WITH HOLDING VALVE] [2P-I | B00M]                          | 109       |
| 4437716          | 0899600            | ・バルブ:ホールディング(左)<br>[ブーム][2Pーブーム]       | ·VALVE:HOLDING (L)<br>[BOOM] [2P-BOOM]      |                                | 111       |
|                  |                    |                                        |                                             | ****************************** |           |