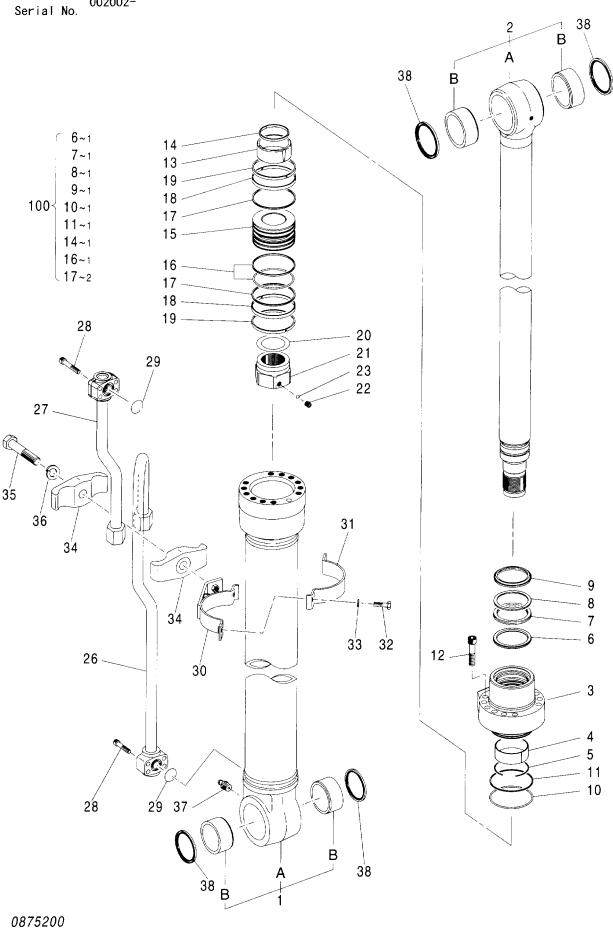

#### 目 次 CONTENTS

| 部品番号<br>PART NO.                        | コード<br>CODE        | 部 品 名               | PART NAME                  | 適用号機<br>SERIAL NO.                      | 頁<br>PAGE |
|-----------------------------------------|--------------------|---------------------|----------------------------|-----------------------------------------|-----------|
| ポンプ                                     |                    |                     | PUMP                       |                                         |           |
| 4460659                                 | 0878100            | ポンプ: ピストン           | PUMP; PISTON               |                                         | 001       |
| 4612660                                 | 0878200            | ・ボックス;ギヤ            | ·BOX;GEAR                  |                                         | 003       |
| 4612658                                 | 0878300            | ・レギュレータ(フロント)       | ·REGULATOR (FRONT)         |                                         | 005       |
| 4612659                                 | 0878400            | ・レギュレータ(リヤ)         | ·REGULATOR (REAR)          |                                         | 007       |
| 4181700                                 | 4181700A           | ポンプ:ギヤ              | PUMP:GEAR                  |                                         | 009       |
| モータ;オイ                                  | ル                  |                     | MOTOR;OIL                  |                                         |           |
| 4448202                                 | 0814400            | モータ;オイル(旋回)         | MOTOR:OIL (SWING)          |                                         | 011       |
| 4458181                                 | 0898800            | モータ:オイル(走行)         | MOTOR:OIL (TRAVEL)         |                                         | 013       |
| 4614460                                 | 0901900            | ・バルブ: ブレーキ          | · VALVE ; BRAKE            |                                         | 015       |
| バルブ                                     |                    |                     | VALVE                      |                                         |           |
| 9219042                                 |                    | バルブ:コントロール          | VALVE; CONTROL             |                                         |           |
| ++++++                                  | 9219042 <b>A</b> 1 | ・バルブ;コントロール(1/8)    | ·VALVE:CONTROL (1/8)       |                                         | 017       |
| ++++++                                  | 9219042 <b>A</b> 2 | ・バルブ;コントロール(2/8)    | ·VALVE:CONTROL (2/8)       |                                         | 019       |
| +++++                                   | 9219042A3          | ・バルブ:コントロール(3/8)    | ·VALVE:CONTROL (3/8)       |                                         | 021       |
| +++++                                   | 9219042 <b>A</b> 4 | ・バルブ:コントロール(4/8)    | ·VALVE;CONTROL (4/8)       |                                         | 023       |
| ++++++                                  | 9219042 <b>A</b> 5 | ・バルブ:コントロール(5/8)    | ·VALVE;CONTROL (5/8)       |                                         | 025       |
| ++++++                                  | 9219042A6          | ・バルブ:コントロール(6/8)    | ·VALVE;CONTROL (6/8)       |                                         | 027       |
| ++++++                                  | 9219042 <b>A</b> 7 | ・バルブ:コントロール(7/8)    | -VALVE:CONTROL (7/8)       |                                         | 029       |
| ++++++                                  | 9219042 <b>A</b> 8 | ・バルブ:コントロール (8/8)   | -VALVE:CONTROL (8/8)       |                                         | 031       |
| 4467405                                 | 0878600            | バルブ:コントロール          | VALVE; CONTROL             |                                         | 033       |
| 4603261                                 | 0878700            | バルブ:コントロール          | VALVE; CONTROL             |                                         | 035       |
| 4476331                                 | 0870000            | バルブ:パイロット(フロント, 旋回) | VALVE:PILOT (FRONT & SWING | ;)                                      | 037       |
| 4465183                                 | 0870100            | バルブ;パイロット           | VALVE:PILOT                |                                         | 039       |
| 4483993                                 | 0870200            | バルブ:パイロット           | VALVE; PILOT               |                                         | 041       |
| 9223056                                 | 9223056            | バルブ:ソレノイド           | VALVE; SOLENO I D          |                                         | 043       |
| 9223057                                 | 9223057            | パルブ:ソレノイド           | VALVE:SOLENOID             | ••••••••••••••••••••••••••••••••••••••• | 045       |
| 4464292                                 | 0903300            | バルブ:ソレノイド           | VALVE: SOLENOID            | •••••                                   | 047       |
| 4463199                                 | 0870400            | バルブ:ソレノイド           | VALVE:SOLENOID             |                                         | 049       |
| 4462737                                 | 0870500            | バルブ:ソレノイド           | VALVE:SOLENOID             | ······                                  | 051       |
| 4261289                                 | 0486300A           | バルブ;ソレノイド           | VALVE: SOLENOID            |                                         | 053       |
| 4467200                                 | 0870600            | バルブ:リリーフ            | VALVE; RELIEF              |                                         | 055       |
| *************************************** |                    |                     |                            |                                         |           |

| 部品番号<br>PART NO. | コード<br>CODE        | 部品名                                    | PART NAME                                   | 適用号機<br>SERIAL NO.             | 頁<br>PAGE |
|------------------|--------------------|----------------------------------------|---------------------------------------------|--------------------------------|-----------|
| 4468336          |                    | バルブ; シャトル                              | VALVE; SHUTTLE                              |                                |           |
| ++++++           | 0826600A1          | ・バルブ;シャトル(1/5)                         | ·VALVE:SHUTTLE (1/5)                        |                                | 057       |
| ++++++           | 0826600A2          | ・バルブ:シャトル(2/5)                         | ·VALVE:SHUTTLE (2/5)                        |                                | 059       |
| ++++++           | 0826600 <b>A</b> 3 | ・バルブ;シャトル(3/5)                         | ·VALVE:SHUTTLE (3/5)                        |                                | 061       |
| ++++++           | 0826600A4          | ・バルブ:シャトル(4/5)                         | •VALVE:SHUTTLE (4/5)                        |                                | 063       |
| ++++++           | 0826600A5          | ・バルブ:シャトル(5/5)                         | ·VALVE:SHUTTLE (5/5)                        |                                | 065       |
| 4470134          | 0879800            | バルブ:シャトル                               | VALVE; SHUTTLE                              |                                | 067       |
| 4330230          | 0871700            | バルブ:シャトル                               | VALVE: SHUTTLE                              |                                | 069       |
| 4454840          | 0903400            | バルブ:フロウコントロール                          | VALVE; FC                                   |                                | 071       |
| 4407253          | 0794200            | パルブ:ロック                                | VALVE; LOCK                                 |                                | 073       |
| 4463004          | 0879900            | バルブ:ステアリング                             | VALVE; STEERING                             |                                | 075       |
| 4462949          | 0898700            | バルブ;ブレーキ                               | VALVE; BRAKE                                |                                | 077       |
| 4465009          | 0870300            | バルブ                                    | VALVE                                       |                                | 079       |
| シリンダ             |                    |                                        | CYLINDER                                    |                                |           |
| 4465563          | 0867600            | シリンダ:ブーム(右)[モノプーム]                     | CYL.; BOOM (R) [MONO BOOM]                  |                                | 081       |
| 4603019          | 0867700            | シリンダ: ブーム(右)<br>[ホールディングバルブ付][モノプーム]   | CYŁ.;BOOM (R)<br>[WITH HOLDING VALVE] [MON  | 10 BOOM]                       | 083       |
| 4487492          | 0866700            | ・バルブ:ホールディング(右)<br>[プーム][モノプーム]        | -VALVE:HOLDING (R)<br>[BOOM] [MONO BOOM]    |                                | 085       |
| 4465564          | 0867800            | シリンダ;ブーム(左)[モノプーム]                     | CYL.;BOOM (L) [MONO BOOM]                   |                                | 087       |
| 4603020          | 0874800            | シリンダ: ブーム(左)<br>[ホールディングバルブ付] [モノブーム]  | CYL.;BOOM (L)<br>[WITH HOLDING VALVE] [MON  | O BOOM]                        | 089       |
| 4487493          | 0899300            | ・バルブ:ホールディング(左)<br>[プーム] [モノプーム]       | -VALVE:HOLDING (L)<br>[BOOM] [MONO BOOM]    |                                | 091       |
| 4448533          | 0829300            | シリンダ:アーム (モノプーム)                       | CYL.; ARM (MONO BOOM)                       |                                | 093       |
| 4606653          | 0874900            | シリンダ:アーム<br>(ホールディングバルブ付) [モノブーム]      | CYL.;ARM<br>(WITH HOLDING VALVE) [MON       | O BOOM]                        | 095       |
| 4606658          | 0899400            | ・バルブ:ホールディング<br>(7-ム)[モノプーム]           | ·VALVE:HOLDING<br>(ARM) [MONO BOOM]         |                                | 097       |
| 4448534          | 0829500            | シリンダ:バケット                              | CYL. ; BUCKET                               |                                | 099       |
| 4465565          | 0875000            | シリンダ:ブーム(右) [2P-ブーム]                   | CYL.;B00M (R) [2P-B00M]                     |                                | 101       |
| 4485733          | 0875100            | シリンダ: ブーム(右)<br>[ホールディングパルブ付][2Pーブーム]  | CYL.:BOOM (R)<br>[WITH HOLDING VALVE] [2P-  | B00 <b>m</b> ]                 | 103       |
| 4437717          | 0899500            | ・バルブ:ホールディング(右)<br>[プーム] [2Pープーム]      | ·VALVE:HOLDING (R)<br>[BOOM] [2P-BOOM]      |                                | 105       |
| 4465566          | 0875200            | シリンダ;ブーム(左)[2P-ブーム]                    | CYL.:B00M (L) [2P-B00M]                     |                                | 107       |
| 4485734          | 0875300            | シリンダ: ブーム(左)<br>[ホールディングバルブ付] [2Pーブーム] | CYL.:BOOM (L)<br>[WITH HOLDING VALVE] [2P-I | B00M]                          | 109       |
| 4437716          | 0899600            | ・バルブ:ホールディング(左)<br>[ブーム][2Pーブーム]       | ·VALVE:HOLDING (L)<br>[BOOM] [2P-BOOM]      |                                | 111       |
|                  |                    |                                        |                                             | ****************************** |           |