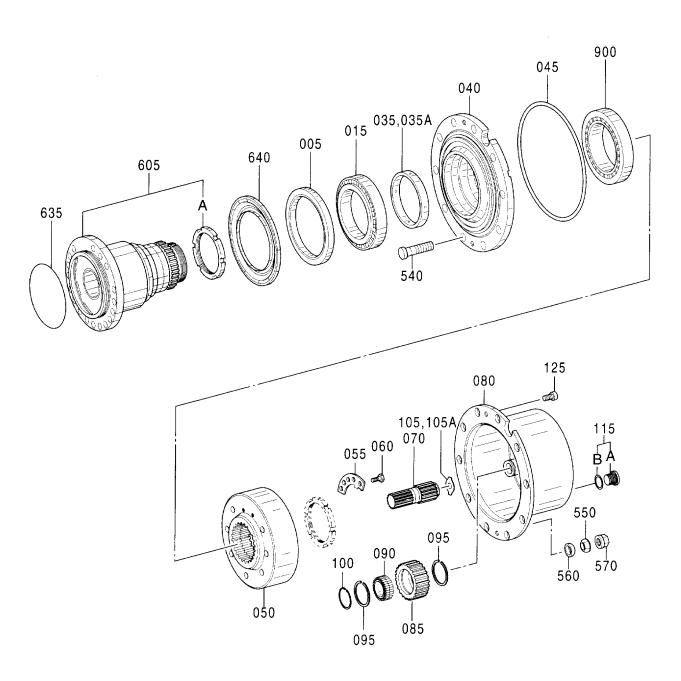

|          |                                                                           |      |       |             |                         |    |                  |    |
|                   |          |                                                                           |      |       |             |                         |    |                  |    |
|                   |          |                                                                           |      |       |             |                         |    |                  |    |
|                   |          |                                                                           |      |       |             |                         | ĺ  |                  |    |

アクスル;リヤ (4/5) [ドラム] AXLE;REAR (4/5) [DRUM]



### アクスル;リヤ (4/5) [ドラム] AXLE:REAR (4/5) [DRUM]

| TIEM   PART NO.   PART NAME   CODE   Q'TY   S. C   SERIAL NO.   性部   ICA   PA                                                                                                                                        | 代替部品<br>REPLACEABLE<br>PART<br>品番号数<br>RT NO. Q'T |
|----------------------------------------------------------------------------------------------------------------------------------------------------------------------------------------------------------------------|---------------------------------------------------|
| ITEM     PART NO.     PART NAME     CODE     Q'TY S. C     SERIAL NO.     ITE IN ICA PA       4611191     AXLE; REAR (4/5)     0911900     1       コノ 部品番号/構成部品ハ AXLE; REAR (1/5) [DRUM] カラ (5/5) [DRUM] ノ 部品ヲ 含ミマ