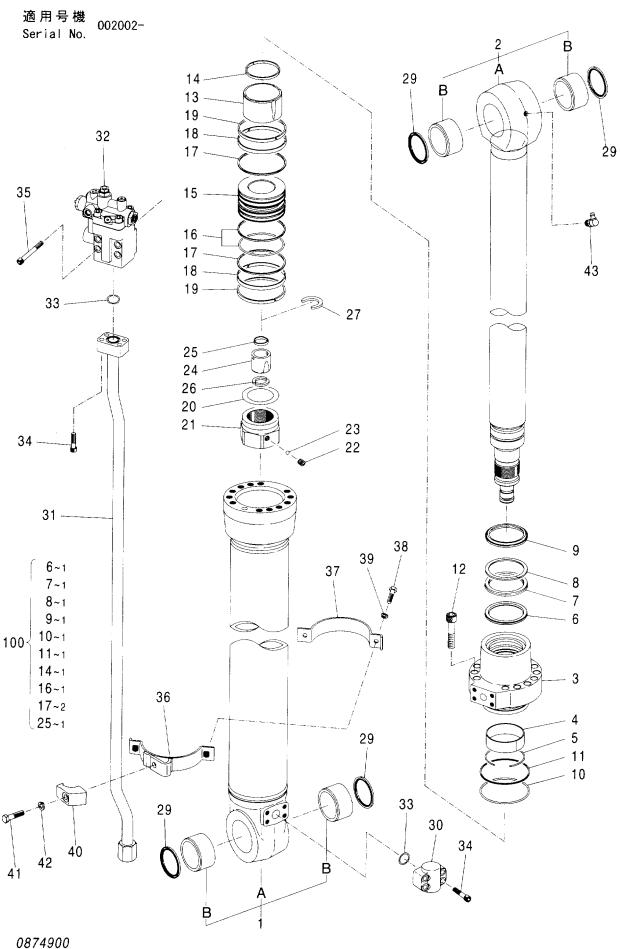

#### 目 次 CONTENTS

| 部品番号<br>PART NO.                        | コード<br>CODE        | 部 品 名               | PART NAME                  | 適用号機<br>SERIAL NO.                      | 頁<br>PAGE |
|-----------------------------------------|--------------------|---------------------|----------------------------|-----------------------------------------|-----------|
| ポンプ                                     |                    |                     | PUMP                       |                                         |           |
| 4460659                                 | 0878100            | ポンプ: ピストン           | PUMP; PISTON               |                                         | 001       |
| 4612660                                 | 0878200            | ・ボックス;ギヤ            | ·BOX;GEAR                  |                                         | 003       |
| 4612658                                 | 0878300            | ・レギュレータ(フロント)       | ·REGULATOR (FRONT)         |                                         | 005       |
| 4612659                                 | 0878400            | ・レギュレータ(リヤ)         | ·REGULATOR (REAR)          |                                         | 007       |
| 4181700                                 | 4181700A           | ポンプ:ギヤ              | PUMP:GEAR                  |                                         | 009       |
| モータ;オイ                                  | ル                  |                     | MOTOR;OIL                  |                                         |           |
| 4448202                                 | 0814400            | モータ;オイル(旋回)         | MOTOR:OIL (SWING)          |                                         | 011       |
| 4458181                                 | 0898800            | モータ:オイル(走行)         | MOTOR:OIL (TRAVEL)         |                                         | 013       |
| 4614460                                 | 0901900            | ・バルブ: ブレーキ          | · VALVE ; BRAKE            |                                         | 015       |
| バルブ                                     |                    |                     | VALVE                      |                                         |           |
| 9219042                                 |                    | バルブ:コントロール          | VALVE; CONTROL             |                                         |           |
| ++++++                                  | 9219042 <b>A</b> 1 | ・バルブ;コントロール(1/8)    | ·VALVE:CONTROL (1/8)       |                                         | 017       |
| ++++++                                  | 9219042 <b>A</b> 2 | ・バルブ;コントロール(2/8)    | ·VALVE:CONTROL (2/8)       |                                         | 019       |
| +++++                                   | 9219042A3          | ・バルブ:コントロール(3/8)    | ·VALVE:CONTROL (3/8)       |                                         | 021       |
| +++++                                   | 9219042 <b>A</b> 4 | ・バルブ:コントロール(4/8)    | ·VALVE;CONTROL (4/8)       |                                         | 023       |
| ++++++                                  | 9219042 <b>A</b> 5 | ・バルブ:コントロール(5/8)    | ·VALVE;CONTROL (5/8)       |                                         | 025       |
| ++++++                                  | 9219042A6          | ・バルブ:コントロール(6/8)    | ·VALVE;CONTROL (6/8)       |                                         | 027       |
| ++++++                                  | 9219042 <b>A</b> 7 | ・バルブ:コントロール(7/8)    | -VALVE:CONTROL (7/8)       |                                         | 029       |
| ++++++                                  | 9219042 <b>A</b> 8 | ・バルブ:コントロール (8/8)   | -VALVE:CONTROL (8/8)       |                                         | 031       |
| 4467405                                 | 0878600            | バルブ:コントロール          | VALVE; CONTROL             |                                         | 033       |
| 4603261                                 | 0878700            | バルブ:コントロール          | VALVE; CONTROL             |                                         | 035       |
| 4476331                                 | 0870000            | バルブ:パイロット(フロント, 旋回) | VALVE:PILOT (FRONT & SWING | ;)                                      | 037       |
| 4465183                                 | 0870100            | バルブ;パイロット           | VALVE:PILOT                |                                         | 039       |
| 4483993                                 | 0870200            | バルブ:パイロット           | VALVE; PILOT               |                                         | 041       |
| 9223056                                 | 9223056            | バルブ:ソレノイド           | VALVE; SOLENO I D          |                                         | 043       |
| 9223057                                 | 9223057            | パルブ:ソレノイド           | VALVE:SOLENOID             | ••••••••••••••••••••••••••••••••••••••• | 045       |
| 4464292                                 | 0903300            | バルブ:ソレノイド           | VALVE: SOLENOID            | •••••                                   | 047       |
| 4463199                                 | 0870400            | バルブ:ソレノイド           | VALVE:SOLENOID             |                                         | 049       |
| 4462737                                 | 0870500            | バルブ:ソレノイド           | VALVE:SOLENOID             | ······                                  | 051       |
| 4261289                                 | 0486300A           | バルブ;ソレノイド           | VALVE: SOLENOID            |                                         | 053       |
| 4467200                                 | 0870600            | バルブ:リリーフ            | VALVE; RELIEF              |                                         | 055       |
| *************************************** |                    |                     |                            |                                         |           |

| 部品番号<br>PART NO. | コード<br>CODE        | 部品名                                    | PART NAME                                   | 適用号機<br>SERIAL NO.             | 頁<br>PAGE |
|------------------|--------------------|----------------------------------------|---------------------------------------------|--------------------------------|-----------|
| 4468336          |                    | バルブ; シャトル                              | VALVE; SHUTTLE                              |                                |           |
| ++++++           | 0826600A1          | ・バルブ;シャトル(1/5)                         | ·VALVE:SHUTTLE (1/5)                        |                                | 057       |
| ++++++           | 0826600A2          | ・バルブ:シャトル(2/5)                         | ·VALVE:SHUTTLE (2/5)                        |                                | 059       |
| ++++++           | 0826600 <b>A</b> 3 | ・バルブ;シャトル(3/5)                         | ·VALVE:SHUTTLE (3/5)                        |                                | 061       |
| ++++++           | 0826600A4          | ・バルブ:シャトル(4/5)                         | •VALVE:SHUTTLE (4/5)                        |                                | 063       |
| ++++++           | 0826600A5          | ・バルブ:シャトル(5/5)                         | ·VALVE:SHUTTLE (5/5)                        |                                | 065       |
| 4470134          | 0879800            | バルブ:シャトル                               | VALVE; SHUTTLE                              |                                | 067       |
| 4330230          | 0871700            | バルブ:シャトル                               | VALVE: SHUTTLE                              |                                | 069       |
| 4454840          | 0903400            | バルブ:フロウコントロール                          | VALVE; FC                                   |                                | 071       |
| 4407253          | 0794200            | パルブ:ロック                                | VALVE; LOCK                                 |                                | 073       |
| 4463004          | 0879900            | バルブ:ステアリング                             | VALVE; STEERING                             |                                | 075       |
| 4462949          | 0898700            | バルブ;ブレーキ                               | VALVE; BRAKE                                |                                | 077       |
| 4465009          | 0870300            | バルブ                                    | VALVE                                       |                                | 079       |
| シリンダ             |                    |                                        | CYLINDER                                    |                                |           |
| 4465563          | 0867600            | シリンダ:ブーム(右)[モノプーム]                     | CYL.; BOOM (R) [MONO BOOM]                  |                                | 081       |
| 4603019          | 0867700            | シリンダ: ブーム(右)<br>[ホールディングバルブ付][モノプーム]   | CYŁ.;BOOM (R)<br>[WITH HOLDING VALVE] [MON  | 10 BOOM]                       | 083       |
| 4487492          | 0866700            | ・バルブ:ホールディング(右)<br>[プーム][モノプーム]        | -VALVE:HOLDING (R)<br>[BOOM] [MONO BOOM]    |                                | 085       |
| 4465564          | 0867800            | シリンダ;ブーム(左)[モノプーム]                     | CYL.;BOOM (L) [MONO BOOM]                   |                                | 087       |
| 4603020          | 0874800            | シリンダ: ブーム(左)<br>[ホールディングバルブ付] [モノブーム]  | CYL.;BOOM (L)<br>[WITH HOLDING VALVE] [MON  | O BOOM]                        | 089       |
| 4487493          | 0899300            | ・バルブ:ホールディング(左)<br>[プーム] [モノプーム]       | -VALVE:HOLDING (L)<br>[BOOM] [MONO BOOM]    |                                | 091       |
| 4448533          | 0829300            | シリンダ:アーム (モノプーム)                       | CYL.; ARM (MONO BOOM)                       |                                | 093       |
| 4606653          | 0874900            | シリンダ:アーム<br>(ホールディングバルブ付) [モノブーム]      | CYL.;ARM<br>(WITH HOLDING VALVE) [MON       | O BOOM]                        | 095       |
| 4606658          | 0899400            | ・バルブ:ホールディング<br>(7-ム)[モノプーム]           | ·VALVE:HOLDING<br>(ARM) [MONO BOOM]         |                                | 097       |
| 4448534          | 0829500            | シリンダ:バケット                              | CYL. ; BUCKET                               |                                | 099       |
| 4465565          | 0875000            | シリンダ:ブーム(右) [2P-ブーム]                   | CYL.;B00M (R) [2P-B00M]                     |                                | 101       |
| 4485733          | 0875100            | シリンダ: ブーム(右)<br>[ホールディングパルブ付][2Pーブーム]  | CYL.:BOOM (R)<br>[WITH HOLDING VALVE] [2P-  | B00 <b>m</b> ]                 | 103       |
| 4437717          | 0899500            | ・バルブ:ホールディング(右)<br>[プーム] [2Pープーム]      | ·VALVE:HOLDING (R)<br>[BOOM] [2P-BOOM]      |                                | 105       |
| 4465566          | 0875200            | シリンダ;ブーム(左)[2P-ブーム]                    | CYL.:B00M (L) [2P-B00M]                     |                                | 107       |
| 4485734          | 0875300            | シリンダ: ブーム(左)<br>[ホールディングバルブ付] [2Pーブーム] | CYL.:BOOM (L)<br>[WITH HOLDING VALVE] [2P-I | B00M]                          | 109       |
| 4437716          | 0899600            | ・バルブ:ホールディング(左)<br>[ブーム][2Pーブーム]       | ·VALVE:HOLDING (L)<br>[BOOM] [2P-BOOM]      |                                | 111       |
|                  |                    |                                        |                                             | ****************************** |           |