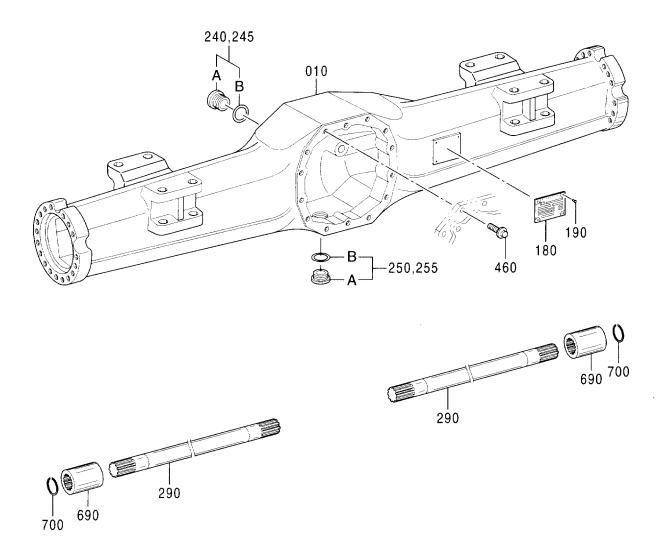

|    |
|                   |                  |                                      |                       |            |                     |                    |               |                                             |    |
|                   |                  |                                      |                       |            |                     |                    |               |                                             |    |
|                   | !                |                                      |                       |            |                     |                    |               |                                             |    |

アクスル: リヤ (3/5) [ドラム] AXLE: REAR (3/5) [DRUM]

適用号機 Serial No. 002002-



#### アクスル;リヤ (3/5) [ドラム] AXLE;REAR (3/5) [DRUM]

| <del></del><br>符号 | 部品番号     | 部 品 名                                                                     | コード  | 数量    | サービス        | 適用号機                    | 互換 | 代 替 部            | 1  |
|-------------------|----------|---------------------------------------------------------------------------|------|-------|-------------|-------------------------|----|------------------|----|
| ITEM              | PART NO. | PART NAME                                                                 | CODE | Q' TY | コード<br>S. C | SERIAL NO.              | 性  | 部品番号<br>PART NO. | 数量 |
| 010               |          | AXLE;REAR (3/5)<br>/ 構成部品ハ AXLE;REAR<br>O. consists of all par<br>·CASING | }    | i i   |             | Bヲ 含ミマス。<br>to(5/5)[DRL |    |