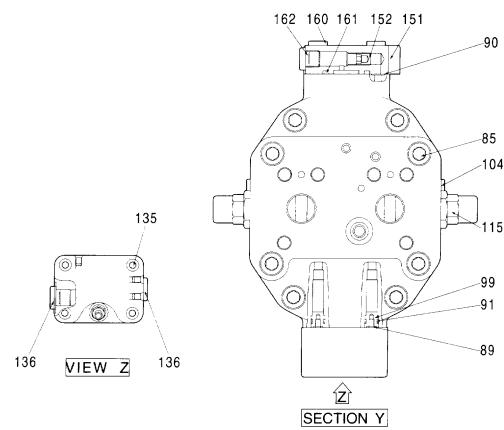

SHIM            |         | 1     | R    |                |     | i                     |             |
| 47          | 0898834  | ·SPRING          |         | 1     |      |                | 1   | 1                     |             |
| 51          | 4614460  | ·VALVE;BRAKE     | 0901900 | 1     |      |                |     |                       |             |
| 61          | 0898835  | ·PLATE           |         | 1     |      |                |     |                       |             |
| 62          | 0898836  | -SCREW           |         | 14    |      |                |     |                       |             |
| 73          | 0898837  | ·PLATE           |         | 1     |      |                |     |                       |             |

モータ;オイル (走行) MOTOR;OIL (TRAVEL)





モータ;オイル(走行) MOTOR;OIL(TRAVEL)

| 符号   | 部品番号     | 部 品 名            | コード  | 数量    | サービスコード | 適用号機       | 互換         | 代替<br>REPLACI<br>PAR |      |
|------|----------|------------------|------|-------|---------|------------|------------|----------------------|------|
| ITEM | PART NO. | PART NAME        | CODE | Ö, TA | s. c    | SERIAL NO. | 1Œ<br>I CA | 部品番号<br>PART NO.     | · 数量 |
| 74   | 0898838  | ·PISTON          |      | 1     |         |            |            |                      |      |
| 75   | 0898839  | - TRUNNION       |      | 1     |         |            |            | İ                    |      |
| 77   | 0898840  | ·PISTON          |      | 1     |         |            |            |                      |      |
| 78   | 0898841  | -PIN             |      | 1