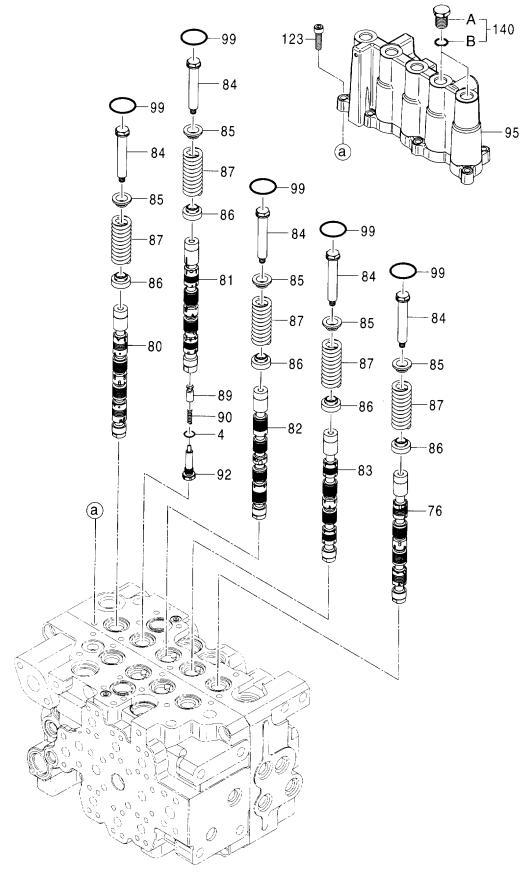

#### 目 次 CONTENTS

| 部品番号<br>PART NO.                        | コード<br>CODE        | 部 品 名               | PART NAME                  | 適用号機<br>SERIAL NO.                      | 頁<br>PAGE |
|-----------------------------------------|--------------------|---------------------|----------------------------|-----------------------------------------|-----------|
| ポンプ                                     |                    |                     | PUMP                       |                                         |           |
| 4460659                                 | 0878100            | ポンプ: ピストン           | PUMP; PISTON               |                                         | 001       |
| 4612660                                 | 0878200            | ・ボックス;ギヤ            | ·BOX;GEAR                  |                                         | 003       |
| 4612658                                 | 0878300            | ・レギュレータ(フロント)       | ·REGULATOR (FRONT)         |                                         | 005       |
| 4612659                                 | 0878400            | ・レギュレータ(リヤ)         | ·REGULATOR (REAR)          |                                         | 007       |
| 4181700                                 | 4181700A           | ポンプ:ギヤ              | PUMP:GEAR                  |                                         | 009       |
| モータ;オイ                                  | ル                  |                     | MOTOR;OIL                  |                                         |           |
| 4448202                                 | 0814400            | モータ;オイル(旋回)         | MOTOR:OIL (SWING)          |                                         | 011       |
| 4458181                                 | 0898800            | モータ:オイル(走行)         | MOTOR:OIL (TRAVEL)         |                                         | 013       |
| 4614460                                 | 0901900            | ・バルブ: ブレーキ          | · VALVE ; BRAKE            |                                         | 015       |
| バルブ                                     |                    |                     | VALVE                      |                                         |           |
| 9219042                                 |                    | バルブ:コントロール          | VALVE; CONTROL             |                                         |           |
| ++++++                                  | 9219042 <b>A</b> 1 | ・バルブ;コントロール(1/8)    | ·VALVE:CONTROL (1/8)       |                                         | 017       |
| ++++++                                  | 9219042 <b>A</b> 2 | ・バルブ;コントロール(2/8)    | ·VALVE:CONTROL (2/8)       |                                         | 019       |
| +++++                                   | 9219042A3          | ・バルブ:コントロール(3/8)    | ·VALVE:CONTROL (3/8)       |                                         | 021       |
| +++++                                   | 9219042 <b>A</b> 4 | ・バルブ:コントロール(4/8)    | ·VALVE;CONTROL (4/8)       |                                         | 023       |
| ++++++                                  | 9219042 <b>A</b> 5 | ・バルブ:コントロール(5/8)    | ·VALVE;CONTROL (5/8)       |                                         | 025       |
| ++++++                                  | 9219042A6          | ・バルブ:コントロール(6/8)    | ·VALVE;CONTROL (6/8)       |                                         | 027       |
| ++++++                                  | 9219042 <b>A</b> 7 | ・バルブ:コントロール(7/8)    | -VALVE:CONTROL (7/8)       |                                         | 029       |
| ++++++                                  | 9219042 <b>A</b> 8 | ・バルブ:コントロール (8/8)   | -VALVE:CONTROL (8/8)       |                                         | 031       |
| 4467405                                 | 0878600            | バルブ:コントロール          | VALVE; CONTROL             |                                         | 033       |
| 4603261                                 | 0878700            | バルブ:コントロール          | VALVE; CONTROL             |                                         | 035       |
| 4476331                                 | 0870000            | バルブ:パイロット(フロント, 旋回) | VALVE:PILOT (FRONT & SWING | ;)                                      | 037       |
| 4465183                                 | 0870100            | バルブ;パイロット           | VALVE:PILOT                |                                         | 039       |
| 4483993                                 | 0870200            | バルブ:パイロット           | VALVE; PILOT               |                                         | 041       |
| 9223056                                 | 9223056            | バルブ:ソレノイド           | VALVE; SOLENO I D          |                                         | 043       |
| 9223057                                 | 9223057            | パルブ:ソレノイド           | VALVE:SOLENOID             | ••••••••••••••••••••••••••••••••••••••• | 045       |
| 4464292                                 | 0903300            | バルブ:ソレノイド           | VALVE: SOLENOID            | •••••                                   | 047       |
| 4463199                                 | 0870400            | バルブ:ソレノイド           | VALVE:SOLENOID             |                                         | 049       |
| 4462737                                 | 0870500            | バルブ:ソレノイド           | VALVE:SOLENOID             | ······                                  | 051       |
| 4261289                                 | 0486300A           | バルブ;ソレノイド           | VALVE: SOLENOID            |                                         | 053       |
| 4467200                                 | 0870600            | バルブ:リリーフ            | VALVE; RELIEF              |                                         | 055       |
| *************************************** |                    |                     |                            |                                         |           |