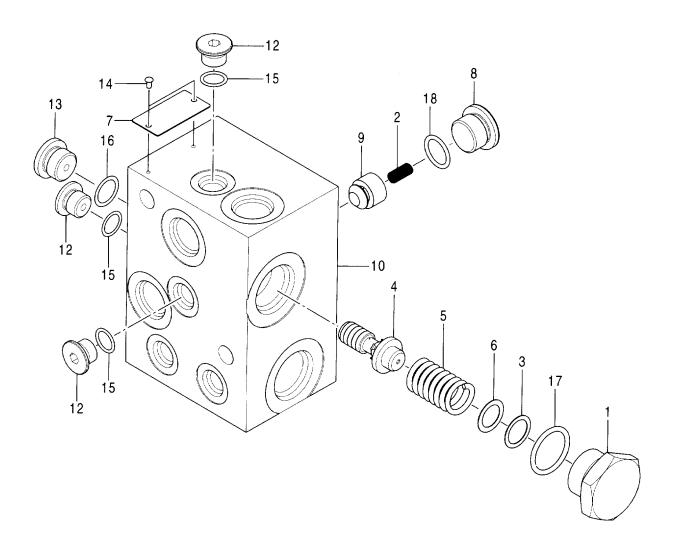

本パーツカタログの該当部品

(5) 数量

2

ご注文される個数

- (6) 送付先の住所および宛名
- 2. パーツカタログの見方

符 号: 部品構成図内の各部品に付けられた見出し番号です。

部 品 番 号 : 部品に付けられた固有番号です。数字のみ、あるいは英字と数字の混合で構成してい

ます。

部 品 名: 部品の名称です。

組立品を構成する部品は、部品名の前に「・」印を付け、組立品のつぎに続けて記載しています。さらに「・」印の部品が組立品の場合は、その構成部品に「・・」印が付けてあります。以下「・」を順次増やして組立品の構成部品であることを表わして

います。

数 量 : 「各機器の1セット分の個数」を示します。ただし、組立品の構成部品は、その組立

品「1組分の個数」を示します。

サービスコード: サービスコード欄に記載している各記号の意味は、次の通りです。

W: その部品を取付ける為には、現地加工作業が必要ですので、当社にご相談ください。

D: 単品では交換できませんので、その部品の含まれる組部品で交換してください。

K: その部品がサービスパーツキットに含まれていることを示します。

R: 調整用シムなどのように使用する数量が号機毎に異る事を示します。

S: 工場出荷時に組み込まれた部品でなく、修理、サービス用として供給する部品を示し

ます。

OP: オプショナル部品であることを示します。標準機には付いておらず、特別注文により

販売する部品です。

OS: オーバーサイズ部品を示します。

US: アンダーサイズ部品を示します。

(OS, US はスタンダードサイズ部品の次の行に、続けて記載しています。)

#:このパーツカタログから、その部品の含まれている装置のリストのページに新しく記

載した部品であることを示します。

適 用 号 機 : その部品を使用している機械の「号機」を示します。〔「号機」とは、製品識別番号

の下6桁の数字をいいます。〕