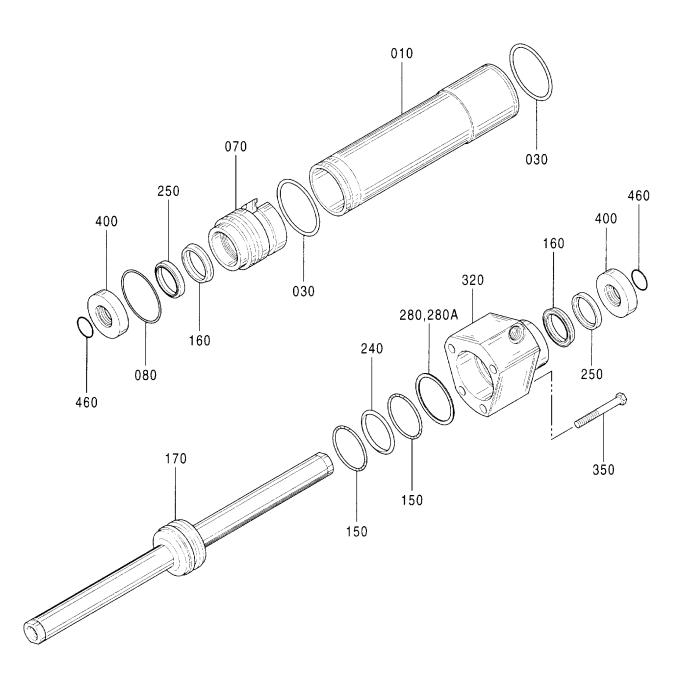

|                          |

アクスル;フロント (6/6) [ワイド] AXLE;FRONT (6/6) [WIDE]



# アクスル;フロント (6/6) [ワイド] AXLE;FRONT (6/6) [WIDE]

| 符号           | 部品番号        | 部 品 名                  | コード                    | 数量     | サービスコード | 適用号機<br>SERIAL NO. | 互換性  | 代 替 部<br>REPLACE<br>PART<br>部品番号 | ABLE<br>T |
|--------------|-------------|------------------------|------------------------|--------|---------|--------------------|------|----------------------------------|-----------|
| ITEM         | PART NO.    | PART NAME              | CODE                   | Q' TY  | S. C    | SERTAL NO.         | ICA  | PART NO.                         | Q' TY     |
| · · · · ·    | 4477075     | AXLE; FRONT (6/6)      | 0885600                | 1      |         |                    |      |                                  |           |
|              | コノ 部品番号     | / 構成部品/ AXLE; FRON