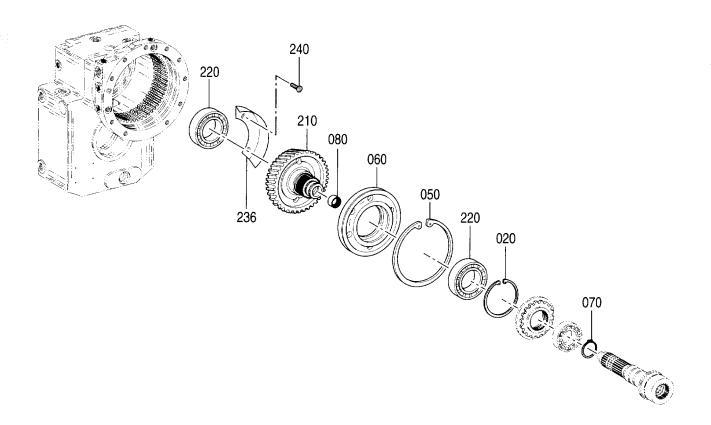

#### 目 次 CONTENTS

| 部品番号<br>PART NO.                        | コード<br>CODE        | 部 品 名               | PART NAME                  | 適用号機<br>SERIAL NO.                      | 頁<br>PAGE |
|-----------------------------------------|--------------------|---------------------|----------------------------|-----------------------------------------|-----------|
| ポンプ                                     |                    |                     | PUMP                       |                                         |           |
| 4460659                                 | 0878100            | ポンプ: ピストン           | PUMP; PISTON               |                                         | 001       |
| 4612660                                 | 0878200            | ・ボックス;ギヤ            | ·BOX;GEAR                  |                                         | 003       |
| 4612658                                 | 0878300            | ・レギュレータ(フロント)       | ·REGULATOR (FRONT)         |                                         | 005       |
| 4612659                                 | 0878400            | ・レギュレータ(リヤ)         | ·REGULATOR (REAR)          |                                         | 007       |
| 4181700                                 | 4181700A           | ポンプ:ギヤ              | PUMP:GEAR                  |                                         | 009       |
| モータ;オイ                                  | ル                  |                     | MOTOR;OIL                  |                                         |           |
| 4448202                                 | 0814400            | モータ;オイル(旋回)         | MOTOR:OIL (SWING)          |                                         | 011       |
| 4458181                                 | 0898800            | モータ:オイル(走行)         | MOTOR:OIL (TRAVEL)         |                                         | 013       |
| 4614460                                 | 0901900            | ・バルブ: ブレーキ          | · VALVE ; BRAKE            |                                         | 015       |
| バルブ                                     |                    |                     | VALVE                      |                                         |           |
| 9219042                                 |                    | バルブ:コントロール          | VALVE; CONTROL             |                                         |           |
| ++++++                                  | 9219042 <b>A</b> 1 | ・バルブ;コントロール(1/8)    | ·VALVE:CONTROL (1/8)       |                                         | 017       |
| ++++++                                  | 9219042 <b>A</b> 2 | ・バルブ;コントロール(2/8)    | ·VALVE:CONTROL (2/8)       |                                         | 019       |
| +++++                                   | 9219042A3          | ・バルブ:コントロール(3/8)    | ·VALVE:CONTROL (3/8)       |                                         | 021       |
| +++++                                   | 9219042 <b>A</b> 4 | ・バルブ:コントロール(4/8)    | ·VALVE;CONTROL (4/8)       |                                         | 023       |
| ++++++                                  | 9219042 <b>A</b> 5 | ・バルブ:コントロール(5/8)    | ·VALVE;CONTROL (5/8)       |                                         | 025       |
| ++++++                                  | 9219042A6          | ・バルブ:コントロール(6/8)    | ·VALVE;CONTROL (6/8)       |                                         | 027       |
| ++++++                                  | 9219042 <b>A</b> 7 | ・バルブ:コントロール(7/8)    | -VALVE:CONTROL (7/8)       |                                         | 029       |
| ++++++                                  | 9219042 <b>A</b> 8 | ・バルブ:コントロール (8/8)   | -VALVE:CONTROL (8/8)       |                                         | 031       |
| 4467405                                 | 0878600            | バルブ:コントロール          | VALVE; CONTROL             |                                         | 033       |
| 4603261                                 | 0878700            | バルブ:コントロール          | VALVE; CONTROL             |                                         | 035       |
| 4476331                                 | 0870000            | バルブ:パイロット(フロント, 旋回) | VALVE:PILOT (FRONT & SWING | ;)                                      | 037       |
| 4465183                                 | 0870100            | バルブ;パイロット           | VALVE:PILOT                |                                         | 039       |
| 4483993                                 | 0870200            | バルブ:パイロット           | VALVE; PILOT               |                                         | 041       |
| 9223056                                 | 9223056            | バルブ:ソレノイド           | VALVE; SOLENO I D          |                                         | 043       |
| 9223057                                 | 9223057            | パルブ:ソレノイド           | VALVE:SOLENOID             | ••••••••••••••••••••••••••••••••••••••• | 045       |
| 4464292                                 | 0903300            | バルブ:ソレノイド           | VALVE: SOLENOID            | •••••                                   | 047       |
| 4463199                                 | 0870400            | バルブ:ソレノイド           | VALVE:SOLENOID             |                                         | 049       |
| 4462737                                 | 0870500            | バルブ:ソレノイド           | VALVE:SOLENOID             | ······                                  | 051       |
| 4261289                                 | 0486300A           | バルブ;ソレノイド           | VALVE: SOLENOID            |                                         | 053       |
| 4467200                                 | 0870600            | バルブ:リリーフ            | VALVE; RELIEF              |                                         | 055       |
| *************************************** |                    |                     |                            |                                         |           |