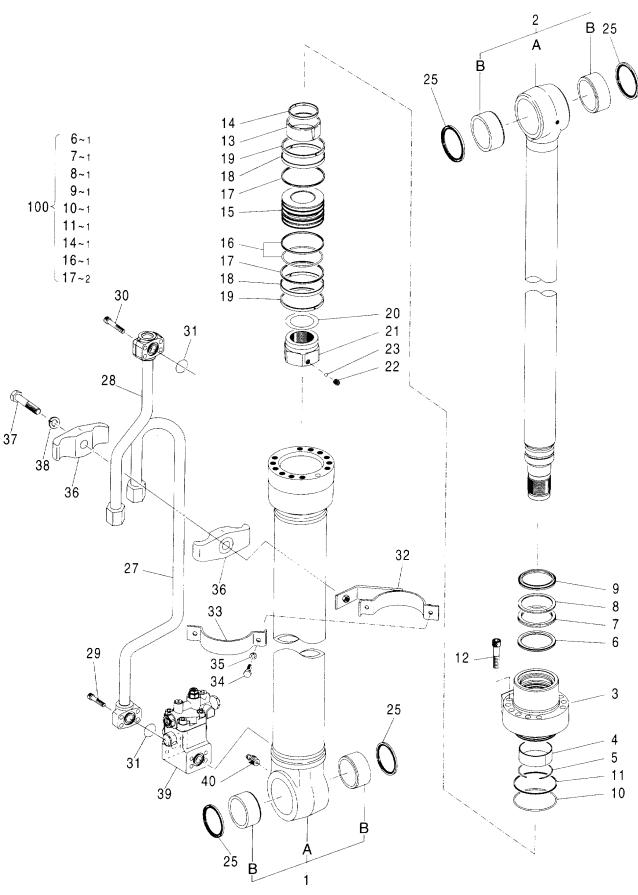

#### 目 次 CONTENTS

| 部品番号<br>PART NO.                        | コード<br>CODE        | 部 品 名               | PART NAME                  | 適用号機<br>SERIAL NO.                      | 頁<br>PAGE |
|-----------------------------------------|--------------------|---------------------|----------------------------|-----------------------------------------|-----------|
| ポンプ                                     |                    |                     | PUMP                       |                                         |           |
| 4460659                                 | 0878100            | ポンプ: ピストン           | PUMP; PISTON               |                                         | 001       |
| 4612660                                 | 0878200            | ・ボックス;ギヤ            | ·BOX;GEAR                  |                                         | 003       |
| 4612658                                 | 0878300            | ・レギュレータ(フロント)       | ·REGULATOR (FRONT)         |                                         | 005       |
| 4612659                                 | 0878400            | ・レギュレータ(リヤ)         | ·REGULATOR (REAR)          |                                         | 007       |
| 4181700                                 | 4181700A           | ポンプ:ギヤ              | PUMP:GEAR                  |                                         | 009       |
| モータ;オイ                                  | ル                  |                     | MOTOR;OIL                  |                                         |           |
| 4448202                                 | 0814400            | モータ;オイル(旋回)         | MOTOR:OIL (SWING)          |                                         | 011       |
| 4458181                                 | 0898800            | モータ:オイル(走行)         | MOTOR:OIL (TRAVEL)         |                                         | 013       |
| 4614460                                 | 0901900            | ・バルブ: ブレーキ          | · VALVE ; BRAKE            |                                         | 015       |
| バルブ                                     |                    |                     | VALVE                      |                                         |           |
| 9219042                                 |                    | バルブ:コントロール          | VALVE; CONTROL             |                                         |           |
| ++++++                                  | 9219042 <b>A</b> 1 | ・バルブ;コントロール(1/8)    | ·VALVE:CONTROL (1/8)       |                                         | 017       |
| ++++++                                  | 9219042 <b>A</b> 2 | ・バルブ;コントロール(2/8)    | ·VALVE:CONTROL (2/8)       |                                         | 019       |
| +++++                                   | 9219042A3          | ・バルブ:コントロール(3/8)    | ·VALVE:CONTROL (3/8)       |                                         | 021       |
| +++++                                   | 9219042 <b>A</b> 4 | ・バルブ:コントロール(4/8)    | ·VALVE;CONTROL (4/8)       |                                         | 023       |
| ++++++                                  | 9219042 <b>A</b> 5 | ・バルブ:コントロール(5/8)    | ·VALVE;CONTROL (5/8)       |                                         | 025       |
| ++++++                                  | 9219042A6          | ・バルブ:コントロール(6/8)    | ·VALVE;CONTROL (6/8)       |                                         | 027       |
| ++++++                                  | 9219042 <b>A</b> 7 | ・バルブ:コントロール(7/8)    | -VALVE:CONTROL (7/8)       |                                         | 029       |
| ++++++                                  | 9219042 <b>A</b> 8 | ・バルブ:コントロール (8/8)   | -VALVE:CONTROL (8/8)       |                                         | 031       |
| 4467405                                 | 0878600            | バルブ:コントロール          | VALVE; CONTROL             |                                         | 033       |
| 4603261                                 | 0878700            | バルブ:コントロール          | VALVE; CONTROL             |                                         | 035       |
| 4476331                                 | 0870000            | バルブ:パイロット(フロント, 旋回) | VALVE:PILOT (FRONT & SWING | ;)                                      | 037       |
| 4465183                                 | 0870100            | バルブ;パイロット           | VALVE:PILOT                |                                         | 039       |
| 4483993                                 | 0870200            | バルブ:パイロット           | VALVE; PILOT               |                                         | 041       |
| 9223056                                 | 9223056            | バルブ:ソレノイド           | VALVE; SOLENO I D          |                                         | 043       |
| 9223057                                 | 9223057            | パルブ:ソレノイド           | VALVE:SOLENOID             | ••••••••••••••••••••••••••••••••••••••• | 045       |
| 4464292                                 | 0903300            | バルブ:ソレノイド           | VALVE: SOLENOID            | •••••                                   | 047       |
| 4463199                                 | 0870400            | バルブ:ソレノイド           | VALVE:SOLENOID             |                                         | 049       |
| 4462737                                 | 0870500            | バルブ:ソレノイド           | VALVE:SOLENOID             | ······                                  | 051       |
| 4261289                                 | 0486300A           | バルブ;ソレノイド           | VALVE: SOLENOID            |                                         | 053       |
| 4467200                                 | 0870600            | バルブ:リリーフ            | VALVE; RELIEF              |                                         | 055       |
| *************************************** |                    |                     |                            |                                         |           |

| 部品番号<br>PART NO. | コード<br>CODE        | 部品名                                    | PART NAME                                   | 適用号機<br>SERIAL NO.             | 頁<br>PAGE |
|------------------|--------------------|----------------------------------------|---------------------------------------------|--------------------------------|-----------|
| 4468336          |                    | バルブ; シャトル                              | VALVE; SHUTTLE                              |                                |           |
| ++++++           | 0826600A1          | ・バルブ;シャトル(1/5)                         | ·VALVE:SHUTTLE (1/5)                        |                                | 057       |
| ++++++           | 0826600A2          | ・バルブ:シャトル(2/5)                         | ·VALVE:SHUTTLE (2/5)                        |                                | 059       |
| ++++++           | 0826600 <b>A</b> 3 | ・バルブ;シャトル(3/5)                         | ·VALVE:SHUTTLE (3/5)                        |                                | 061       |
| ++++++           | 0826600A4          | ・バルブ:シャトル(4/5)                         | •VALVE:SHUTTLE (4/5)                        |                                | 063       |
| ++++++           | 0826600A5          | ・バルブ:シャトル(5/5)                         | ·VALVE:SHUTTLE (5/5)                        |                                | 065       |
| 4470134          | 0879800            | バルブ:シャトル                               | VALVE; SHUTTLE                              |                                | 067       |
| 4330230          | 0871700            | バルブ:シャトル                               | VALVE: SHUTTLE                              |                                | 069       |
| 4454840          | 0903400            | バルブ:フロウコントロール                          | VALVE; FC                                   |                                | 071       |
| 4407253          | 0794200            | パルブ:ロック                                | VALVE; LOCK                                 |                                | 073       |
| 4463004          | 0879900            | バルブ:ステアリング                             | VALVE; STEERING                             |                                | 075       |
| 4462949          | 0898700            | バルブ;ブレーキ                               | VALVE; BRAKE                                |                                | 077       |
| 4465009          | 0870300            | バルブ                                    | VALVE                                       |                                | 079       |
| シリンダ             |                    |                                        | CYLINDER                                    |                                |           |
| 4465563          | 0867600            | シリンダ:ブーム(右)[モノプーム]                     | CYL.; BOOM (R) [MONO BOOM]                  |                                | 081       |
| 4603019          | 0867700            | シリンダ: ブーム(右)<br>[ホールディングバルブ付][モノプーム]   | CYŁ.;BOOM (R)<br>[WITH HOLDING VALVE] [MON  | 10 BOOM]                       | 083       |
| 4487492          | 0866700            | ・バルブ:ホールディング(右)<br>[プーム][モノプーム]        | -VALVE:HOLDING (R)<br>[BOOM] [MONO BOOM]    |                                | 085       |
| 4465564          | 0867800            | シリンダ;ブーム(左)[モノプーム]                     | CYL.;BOOM (L) [MONO BOOM]                   |                                | 087       |
| 4603020          | 0874800            | シリンダ: ブーム(左)<br>[ホールディングバルブ付] [モノブーム]  | CYL.;BOOM (L)<br>[WITH HOLDING VALVE] [MON  | O BOOM]                        | 089       |
| 4487493          | 0899300            | ・バルブ:ホールディング(左)<br>[プーム] [モノプーム]       | -VALVE:HOLDING (L)<br>[BOOM] [MONO BOOM]    |                                | 091       |
| 4448533          | 0829300            | シリンダ:アーム (モノプーム)                       | CYL.; ARM (MONO BOOM)                       |                                | 093       |
| 4606653          | 0874900            | シリンダ:アーム<br>(ホールディングバルブ付) [モノブーム]      | CYL.;ARM<br>(WITH HOLDING VALVE) [MON       | O BOOM]                        | 095       |
| 4606658          | 0899400            | ・バルブ:ホールディング<br>(7-ム)[モノプーム]           | ·VALVE:HOLDING<br>(ARM) [MONO BOOM]         |                                | 097       |
| 4448534          | 0829500            | シリンダ:バケット                              | CYL. ; BUCKET                               |                                | 099       |
| 4465565          | 0875000            | シリンダ:ブーム(右) [2P-ブーム]                   | CYL.;B00M (R) [2P-B00M]                     |                                | 101       |
| 4485733          | 0875100            | シリンダ: ブーム(右)<br>[ホールディングパルブ付][2Pーブーム]  | CYL.:BOOM (R)<br>[WITH HOLDING VALVE] [2P-  | B00 <b>m</b> ]                 | 103       |
| 4437717          | 0899500            | ・バルブ:ホールディング(右)<br>[プーム] [2Pープーム]      | ·VALVE:HOLDING (R)<br>[BOOM] [2P-BOOM]      |                                | 105       |
| 4465566          | 0875200            | シリンダ;ブーム(左)[2P-ブーム]                    | CYL.:B00M (L) [2P-B00M]                     |                                | 107       |
| 4485734          | 0875300            | シリンダ: ブーム(左)<br>[ホールディングバルブ付] [2Pーブーム] | CYL.:BOOM (L)<br>[WITH HOLDING VALVE] [2P-I | B00M]                          | 109       |
| 4437716          | 0899600            | ・バルブ:ホールディング(左)<br>[ブーム][2Pーブーム]       | ·VALVE:HOLDING (L)<br>[BOOM] [2P-BOOM]      |                                | 111       |
|                  |                    |                                        |                                             | ****************************** |           |