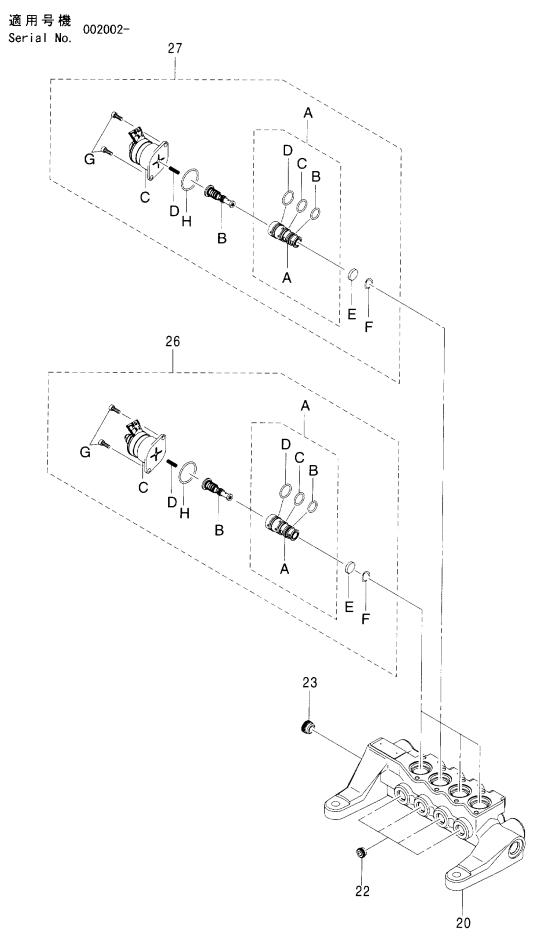

# Zaxis 160W

**EQUIPMENT COMPONENTS PARTS** 

機器インナーパーツ

適用号機 Serial No. 002002~ HITACHI