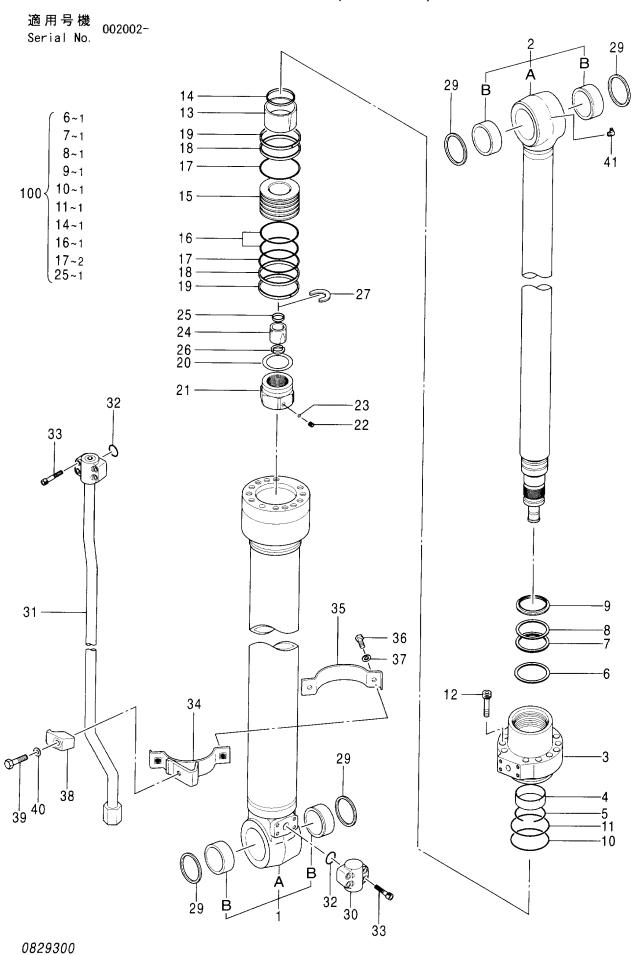

| 部品番号<br>PART NO. | コード<br>CODE        | 部品名                                    | PART NAME                                   | 適用号機<br>SERIAL NO.             | 頁<br>PAGE |
|------------------|--------------------|----------------------------------------|---------------------------------------------|--------------------------------|-----------|
| 4468336          |                    | バルブ; シャトル                              | VALVE; SHUTTLE                              |                                |           |
| ++++++           | 0826600A1          | ・バルブ;シャトル(1/5)                         | ·VALVE:SHUTTLE (1/5)                        |                                | 057       |
| ++++++           | 0826600A2          | ・バルブ:シャトル(2/5)                         | ·VALVE:SHUTTLE (2/5)                        |                                | 059       |
| ++++++           | 0826600 <b>A</b> 3 | ・バルブ;シャトル(3/5)                         | ·VALVE:SHUTTLE (3/5)                        |                                | 061       |
| ++++++           | 0826600A4          | ・バルブ:シャトル(4/5)                         | •VALVE:SHUTTLE (4/5)                        |                                | 063       |
| ++++++           | 0826600A5          | ・バルブ:シャトル(5/5)                         | ·VALVE:SHUTTLE (5/5)                        |                                | 065       |
| 4470134          | 0879800            | バルブ:シャトル                               | VALVE; SHUTTLE                              |                                | 067       |
| 4330230          | 0871700            | バルブ:シャトル                               | VALVE: SHUTTLE                              |                                | 069       |
| 4454840          | 0903400            | バルブ:フロウコントロール                          | VALVE; FC                                   |                                | 071       |
| 4407253          | 0794200            | パルブ:ロック                                | VALVE; LOCK                                 |                                | 073       |
| 4463004          | 0879900            | バルブ:ステアリング                             | VALVE; STEERING                             |                                | 075       |
| 4462949          | 0898700            | バルブ;ブレーキ                               | VALVE; BRAKE                                |                                | 077       |
| 4465009          | 0870300            | バルブ                                    | VALVE                                       |                                | 079       |
| シリンダ             |                    |                                        | CYLINDER                                    |                                |           |
| 4465563          | 0867600            | シリンダ:ブーム(右)[モノプーム]                     | CYL.; BOOM (R) [MONO BOOM]                  |                                | 081       |
| 4603019          | 0867700            | シリンダ: ブーム(右)<br>[ホールディングバルブ付][モノプーム]   | CYŁ.;BOOM (R)<br>[WITH HOLDING VALVE] [MON  | 10 BOOM]                       | 083       |
| 4487492          | 0866700            | ・バルブ:ホールディング(右)<br>[プーム][モノプーム]        | -VALVE:HOLDING (R)<br>[BOOM] [MONO BOOM]    |                                | 085       |
| 4465564          | 0867800            | シリンダ;ブーム(左)[モノプーム]                     | CYL.;BOOM (L) [MONO BOOM]                   |                                | 087       |
| 4603020          | 0874800            | シリンダ: ブーム(左)<br>[ホールディングバルブ付] [モノブーム]  | CYL.;BOOM (L)<br>[WITH HOLDING VALVE] [MON  | O BOOM]                        | 089       |
| 4487493          | 0899300            | ・バルブ:ホールディング(左)<br>[プーム] [モノプーム]       | -VALVE:HOLDING (L)<br>[BOOM] [MONO BOOM]    |                                | 091       |
| 4448533          | 0829300            | シリンダ:アーム (モノプーム)                       | CYL.; ARM (MONO BOOM)                       |                                | 093       |
| 4606653          | 0874900            | シリンダ:アーム<br>(ホールディングバルブ付) [モノブーム]      | CYL.;ARM<br>(WITH HOLDING VALVE) [MON       | O BOOM]                        | 095       |
| 4606658          | 0899400            | ・バルブ:ホールディング<br>(7-ム)[モノプーム]           | ·VALVE:HOLDING<br>(ARM) [MONO BOOM]         |                                | 097       |
| 4448534          | 0829500            | シリンダ:バケット                              | CYL. ; BUCKET                               |                                | 099       |
| 4465565          | 0875000            | シリンダ:ブーム(右) [2P-ブーム]                   | CYL.;B00M (R) [2P-B00M]                     |                                | 101       |
| 4485733          | 0875100            | シリンダ: ブーム(右)<br>[ホールディングパルブ付][2Pーブーム]  | CYL.:BOOM (R)<br>[WITH HOLDING VALVE] [2P-  | B00 <b>m</b> ]                 | 103       |
| 4437717          | 0899500            | ・バルブ:ホールディング(右)<br>[プーム] [2Pープーム]      | ·VALVE:HOLDING (R)<br>[BOOM] [2P-BOOM]      |                                | 105       |
| 4465566          | 0875200            | シリンダ;ブーム(左)[2P-ブーム]                    | CYL.:B00M (L) [2P-B00M]                     |                                | 107       |
| 4485734          | 0875300            | シリンダ: ブーム(左)<br>[ホールディングバルブ付] [2Pーブーム] | CYL.:BOOM (L)<br>[WITH HOLDING VALVE] [2P-I | B00M]                          | 109       |
| 4437716          | 0899600            | ・バルブ:ホールディング(左)<br>[ブーム][2Pーブーム]       | ·VALVE:HOLDING (L)<br>[BOOM] [2P-BOOM]      |                                | 111       |
|                  |                    |                                        |                                             | ****************************** |           |