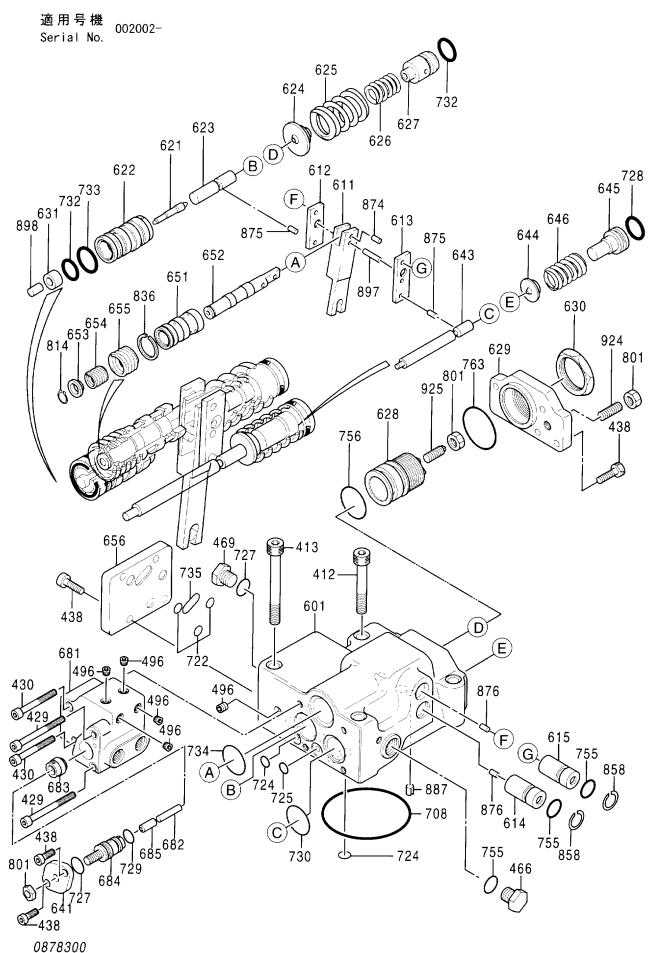

#### 目 次 CONTENTS

| 部品番号<br>PART NO.                        | コード<br>CODE        | 部 品 名               | PART NAME                  | 適用号機<br>SERIAL NO.                      | 頁<br>PAGE |
|-----------------------------------------|--------------------|---------------------|----------------------------|-----------------------------------------|-----------|
| ポンプ                                     |                    |                     | PUMP                       |                                         |           |
| 4460659                                 | 0878100            | ポンプ: ピストン           | PUMP; PISTON               |                                         | 001       |
| 4612660                                 | 0878200            | ・ボックス;ギヤ            | ·BOX;GEAR                  |                                         | 003       |
| 4612658                                 | 0878300            | ・レギュレータ(フロント)       | ·REGULATOR (FRONT)         |                                         | 005       |
| 4612659                                 | 0878400            | ・レギュレータ(リヤ)         | ·REGULATOR (REAR)          |                                         | 007       |
| 4181700                                 | 4181700A           | ポンプ:ギヤ              | PUMP:GEAR                  |                                         | 009       |
| モータ;オイ                                  | ル                  |                     | MOTOR;OIL                  |                                         |           |
| 4448202                                 | 0814400            | モータ;オイル(旋回)         | MOTOR:OIL (SWING)          |                                         | 011       |
| 4458181                                 | 0898800            | モータ:オイル(走行)         | MOTOR:OIL (TRAVEL)         |                                         | 013       |
| 4614460                                 | 0901900            | ・バルブ: ブレーキ          | · VALVE ; BRAKE            |                                         | 015       |
| バルブ                                     |                    |                     | VALVE                      |                                         |           |
| 9219042                                 |                    | バルブ:コントロール          | VALVE; CONTROL             |                                         |           |
| ++++++                                  | 9219042 <b>A</b> 1 | ・バルブ;コントロール(1/8)    | ·VALVE:CONTROL (1/8)       |                                         | 017       |
| ++++++                                  | 9219042 <b>A</b> 2 | ・バルブ;コントロール(2/8)    | ·VALVE:CONTROL (2/8)       |                                         | 019       |
| +++++                                   | 9219042A3          | ・バルブ:コントロール(3/8)    | ·VALVE:CONTROL (3/8)       |                                         | 021       |
| +++++                                   | 9219042 <b>A</b> 4 | ・バルブ:コントロール(4/8)    | ·VALVE;CONTROL (4/8)       |                                         | 023       |
| ++++++                                  | 9219042 <b>A</b> 5 | ・バルブ:コントロール(5/8)    | ·VALVE;CONTROL (5/8)       |                                         | 025       |
| ++++++                                  | 9219042A6          | ・バルブ:コントロール(6/8)    | ·VALVE;CONTROL (6/8)       |                                         | 027       |
| ++++++                                  | 9219042 <b>A</b> 7 | ・バルブ:コントロール(7/8)    | -VALVE:CONTROL (7/8)       |                                         | 029       |
| ++++++                                  | 9219042 <b>A</b> 8 | ・バルブ:コントロール (8/8)   | -VALVE:CONTROL (8/8)       |                                         | 031       |
| 4467405                                 | 0878600            | バルブ:コントロール          | VALVE; CONTROL             |                                         | 033       |
| 4603261                                 | 0878700            | バルブ:コントロール          | VALVE; CONTROL             |                                         | 035       |
| 4476331                                 | 0870000            | バルブ:パイロット(フロント, 旋回) | VALVE:PILOT (FRONT & SWING | ;)                                      | 037       |
| 4465183                                 | 0870100            | バルブ;パイロット           | VALVE:PILOT                |                                         | 039       |
| 4483993                                 | 0870200            | バルブ:パイロット           | VALVE; PILOT               |                                         | 041       |
| 9223056                                 | 9223056            | バルブ:ソレノイド           | VALVE; SOLENO I D          |                                         | 043       |
| 9223057                                 | 9223057            | パルブ:ソレノイド           | VALVE:SOLENOID             | ••••••••••••••••••••••••••••••••••••••• | 045       |
| 4464292                                 | 0903300            | バルブ:ソレノイド           | VALVE: SOLENOID            | •••••                                   | 047       |
| 4463199                                 | 0870400            | バルブ:ソレノイド           | VALVE:SOLENOID             |                                         | 049       |
| 4462737                                 | 0870500            | バルブ:ソレノイド           | VALVE:SOLENOID             | ······                                  | 051       |
| 4261289                                 | 0486300A           | バルブ;ソレノイド           | VALVE: SOLENOID            |                                         | 053       |
| 4467200                                 | 0870600            | バルブ:リリーフ            | VALVE; RELIEF              |                                         | 055       |
| *************************************** |                    |                     |                            |                                         |           |