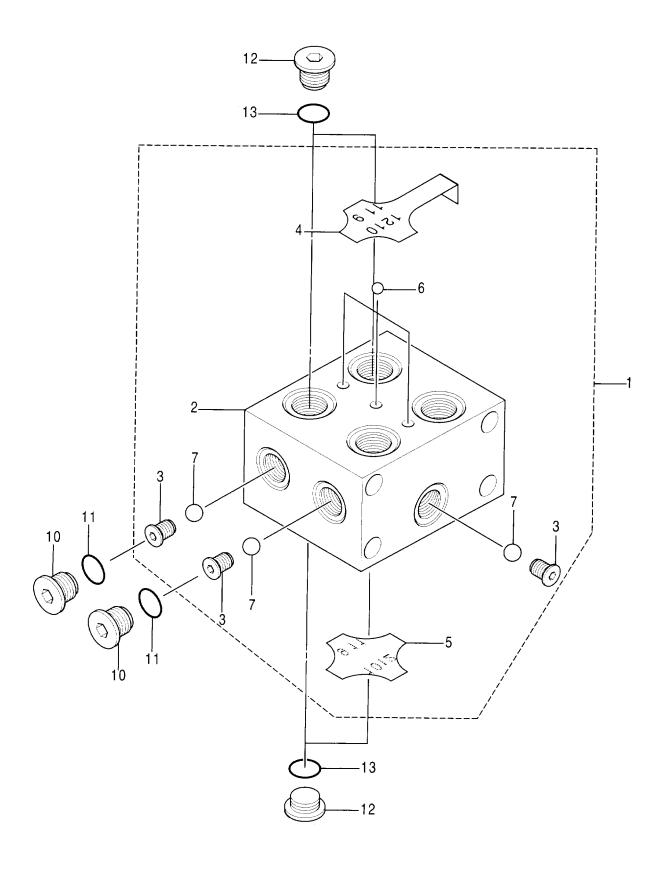

#### 目 次 CONTENTS

| 部品番号<br>PART NO.                        | コード<br>CODE        | 部 品 名               | PART NAME                  | 適用号機<br>SERIAL NO.                      | 頁<br>PAGE |
|-----------------------------------------|--------------------|---------------------|----------------------------|-----------------------------------------|-----------|
| ポンプ                                     |                    |                     | PUMP                       |                                         |           |
| 4460659                                 | 0878100            | ポンプ: ピストン           | PUMP; PISTON               |                                         | 001       |
| 4612660                                 | 0878200            | ・ボックス;ギヤ            | ·BOX;GEAR                  |                                         | 003       |
| 4612658                                 | 0878300            | ・レギュレータ(フロント)       | ·REGULATOR (FRONT)         |                                         | 005       |
| 4612659                                 | 0878400            | ・レギュレータ(リヤ)         | ·REGULATOR (REAR)          |                                         | 007       |
| 4181700                                 | 4181700A           | ポンプ:ギヤ              | PUMP:GEAR                  |                                         | 009       |
| モータ;オイ                                  | ル                  |                     | MOTOR;OIL                  |                                         |           |
| 4448202                                 | 0814400            | モータ;オイル(旋回)         | MOTOR:OIL (SWING)          |                                         | 011       |
| 4458181                                 | 0898800            | モータ:オイル(走行)         | MOTOR:OIL (TRAVEL)         |                                         | 013       |
| 4614460                                 | 0901900            | ・バルブ: ブレーキ          | · VALVE ; BRAKE            |                                         | 015       |
| バルブ                                     |                    |                     | VALVE                      |                                         |           |
| 9219042                                 |                    | バルブ:コントロール          | VALVE; CONTROL             |                                         |           |
| ++++++                                  | 9219042 <b>A</b> 1 | ・バルブ;コントロール(1/8)    | ·VALVE:CONTROL (1/8)       |                                         | 017       |
| ++++++                                  | 9219042 <b>A</b> 2 | ・バルブ;コントロール(2/8)    | ·VALVE:CONTROL (2/8)       |                                         | 019       |
| +++++                                   | 9219042A3          | ・バルブ:コントロール(3/8)    | ·VALVE:CONTROL (3/8)       |                                         | 021       |
| +++++                                   | 9219042 <b>A</b> 4 | ・バルブ:コントロール(4/8)    | ·VALVE;CONTROL (4/8)       |                                         | 023       |
| ++++++                                  | 9219042 <b>A</b> 5 | ・バルブ:コントロール(5/8)    | ·VALVE;CONTROL (5/8)       |                                         | 025       |
| ++++++                                  | 9219042A6          | ・バルブ:コントロール(6/8)    | ·VALVE;CONTROL (6/8)       |                                         | 027       |
| ++++++                                  | 9219042 <b>A</b> 7 | ・バルブ:コントロール(7/8)    | -VALVE:CONTROL (7/8)       |                                         | 029       |
| ++++++                                  | 9219042 <b>A</b> 8 | ・バルブ:コントロール (8/8)   | -VALVE:CONTROL (8/8)       |                                         | 031       |
| 4467405                                 | 0878600            | バルブ:コントロール          | VALVE; CONTROL             |                                         | 033       |
| 4603261                                 | 0878700            | バルブ:コントロール          | VALVE; CONTROL             |                                         | 035       |
| 4476331                                 | 0870000            | バルブ:パイロット(フロント, 旋回) | VALVE:PILOT (FRONT & SWING | ;)                                      | 037       |
| 4465183                                 | 0870100            | バルブ;パイロット           | VALVE:PILOT                |                                         | 039       |
| 4483993                                 | 0870200            | バルブ:パイロット           | VALVE; PILOT               |                                         | 041       |
| 9223056                                 | 9223056            | バルブ:ソレノイド           | VALVE; SOLENO I D          |                                         | 043       |
| 9223057                                 | 9223057            | パルブ:ソレノイド           | VALVE:SOLENOID             | ••••••••••••••••••••••••••••••••••••••• | 045       |
| 4464292                                 | 0903300            | バルブ:ソレノイド           | VALVE: SOLENOID            | •••••                                   | 047       |
| 4463199                                 | 0870400            | バルブ:ソレノイド           | VALVE:SOLENOID             |                                         | 049       |
| 4462737                                 | 0870500            | バルブ:ソレノイド           | VALVE:SOLENOID             | ······                                  | 051       |
| 4261289                                 | 0486300A           | バルブ;ソレノイド           | VALVE: SOLENOID            |                                         | 053       |
| 4467200                                 | 0870600            | バルブ:リリーフ            | VALVE; RELIEF              |                                         | 055       |
| *************************************** |                    |                     |                            |                                         |           |

| 部品番号<br>PART NO. | コード<br>CODE        | 部品名                                    | PART NAME                                   | 適用号機<br>SERIAL NO.             | 頁<br>PAGE |
|------------------|--------------------|----------------------------------------|---------------------------------------------|--------------------------------|-----------|
| 4468336          |                    | バルブ; シャトル                              | VALVE; SHUTTLE                              |                                |           |
| ++++++           | 0826600A1          | ・バルブ;シャトル(1/5)                         | ·VALVE:SHUTTLE (1/5)                        |                                | 057       |
| ++++++           | 0826600A2          | ・バルブ:シャトル(2/5)                         | ·VALVE:SHUTTLE (2/5)                        |                                | 059       |
| ++++++           | 0826600 <b>A</b> 3 | ・バルブ;シャトル(3/5)                         | ·VALVE:SHUTTLE (3/5)                        |                                | 061       |
| ++++++           | 0826600A4          | ・バルブ:シャトル(4/5)                         | •VALVE:SHUTTLE (4/5)                        |                                | 063       |
| ++++++           | 0826600A5          | ・バルブ:シャトル(5/5)                         | ·VALVE:SHUTTLE (5/5)                        |                                | 065       |
| 4470134          | 0879800            | バルブ:シャトル                               | VALVE; SHUTTLE                              |                                | 067       |
| 4330230          | 0871700            | バルブ:シャトル                               | VALVE: SHUTTLE                              |                                | 069       |
| 4454840          | 0903400            | バルブ:フロウコントロール                          | VALVE; FC                                   |                                | 071       |
| 4407253          | 0794200            | パルブ:ロック                                | VALVE; LOCK                                 |                                | 073       |
| 4463004          | 0879900            | バルブ:ステアリング                             | VALVE; STEERING                             |                                | 075       |
| 4462949          | 0898700            | バルブ;ブレーキ                               | VALVE; BRAKE                                |                                | 077       |
| 4465009          | 0870300            | バルブ                                    | VALVE                                       |                                | 079       |
| シリンダ             |                    |                                        | CYLINDER                                    |                                |           |
| 4465563          | 0867600            | シリンダ:ブーム(右)[モノプーム]                     | CYL.; BOOM (R) [MONO BOOM]                  |                                | 081       |
| 4603019          | 0867700            | シリンダ: ブーム(右)<br>[ホールディングバルブ付][モノプーム]   | CYŁ.;BOOM (R)<br>[WITH HOLDING VALVE] [MON  | 10 BOOM]                       | 083       |
| 4487492          | 0866700            | ・バルブ:ホールディング(右)<br>[プーム][モノプーム]        | -VALVE:HOLDING (R)<br>[BOOM] [MONO BOOM]    |                                | 085       |
| 4465564          | 0867800            | シリンダ;ブーム(左)[モノプーム]                     | CYL.;BOOM (L) [MONO BOOM]                   |                                | 087       |
| 4603020          | 0874800            | シリンダ: ブーム(左)<br>[ホールディングバルブ付] [モノブーム]  | CYL.;BOOM (L)<br>[WITH HOLDING VALVE] [MON  | O BOOM]                        | 089       |
| 4487493          | 0899300            | ・バルブ:ホールディング(左)<br>[プーム] [モノプーム]       | -VALVE:HOLDING (L)<br>[BOOM] [MONO BOOM]    |                                | 091       |
| 4448533          | 0829300            | シリンダ:アーム (モノプーム)                       | CYL.; ARM (MONO BOOM)                       |                                | 093       |
| 4606653          | 0874900            | シリンダ:アーム<br>(ホールディングバルブ付) [モノブーム]      | CYL.;ARM<br>(WITH HOLDING VALVE) [MON       | O BOOM]                        | 095       |
| 4606658          | 0899400            | ・バルブ:ホールディング<br>(7-ム)[モノプーム]           | ·VALVE:HOLDING<br>(ARM) [MONO BOOM]         |                                | 097       |
| 4448534          | 0829500            | シリンダ:バケット                              | CYL. ; BUCKET                               |                                | 099       |
| 4465565          | 0875000            | シリンダ:ブーム(右) [2P-ブーム]                   | CYL.;B00M (R) [2P-B00M]                     |                                | 101       |
| 4485733          | 0875100            | シリンダ: ブーム(右)<br>[ホールディングパルブ付][2Pーブーム]  | CYL.:BOOM (R)<br>[WITH HOLDING VALVE] [2P-  | B00 <b>m</b> ]                 | 103       |
| 4437717          | 0899500            | ・バルブ:ホールディング(右)<br>[プーム] [2Pープーム]      | ·VALVE:HOLDING (R)<br>[BOOM] [2P-BOOM]      |                                | 105       |
| 4465566          | 0875200            | シリンダ;ブーム(左)[2P-ブーム]                    | CYL.:B00M (L) [2P-B00M]                     |                                | 107       |
| 4485734          | 0875300            | シリンダ: ブーム(左)<br>[ホールディングバルブ付] [2Pーブーム] | CYL.:BOOM (L)<br>[WITH HOLDING VALVE] [2P-I | B00M]                          | 109       |
| 4437716          | 0899600            | ・バルブ:ホールディング(左)<br>[ブーム][2Pーブーム]       | ·VALVE:HOLDING (L)<br>[BOOM] [2P-BOOM]      |                                | 111       |
|                  |                    |                                        |                                             | ****************************** |           |