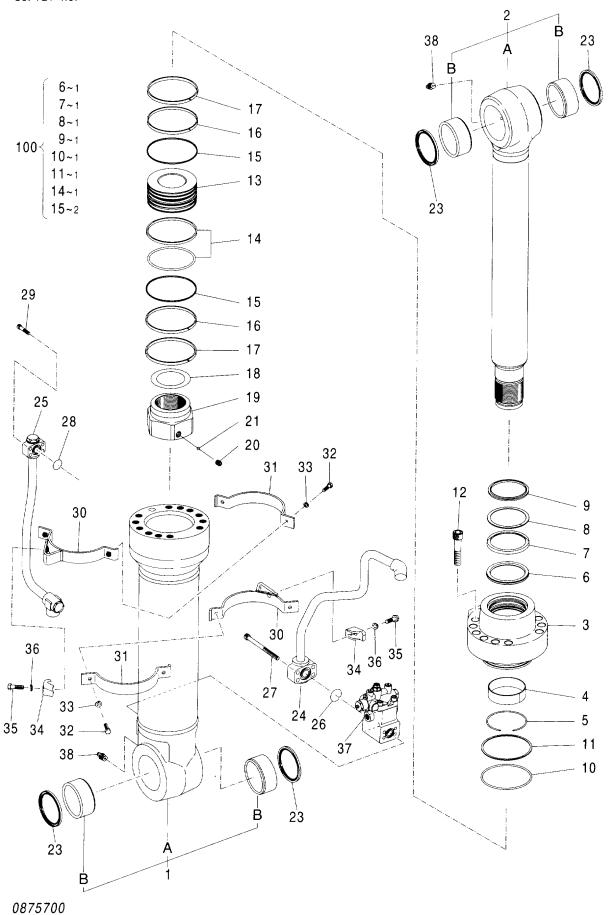

#### 目 次 CONTENTS

| 部品番号<br>PART NO.                        | コード<br>CODE        | 部 品 名               | PART NAME                  | 適用号機<br>SERIAL NO.                      | 頁<br>PAGE |
|-----------------------------------------|--------------------|---------------------|----------------------------|-----------------------------------------|-----------|
| ポンプ                                     |                    |                     | PUMP                       |                                         |           |
| 4460659                                 | 0878100            | ポンプ: ピストン           | PUMP; PISTON               |                                         | 001       |
| 4612660                                 | 0878200            | ・ボックス;ギヤ            | ·BOX;GEAR                  |                                         | 003       |
| 4612658                                 | 0878300            | ・レギュレータ(フロント)       | ·REGULATOR (FRONT)         |                                         | 005       |
| 4612659                                 | 0878400            | ・レギュレータ(リヤ)         | ·REGULATOR (REAR)          |                                         | 007       |
| 4181700                                 | 4181700A           | ポンプ:ギヤ              | PUMP:GEAR                  |                                         | 009       |
| モータ;オイ                                  | ル                  |                     | MOTOR;OIL                  |                                         |           |
| 4448202                                 | 0814400            | モータ;オイル(旋回)         | MOTOR:OIL (SWING)          |                                         | 011       |
| 4458181                                 | 0898800            | モータ:オイル(走行)         | MOTOR:OIL (TRAVEL)         |                                         | 013       |
| 4614460                                 | 0901900            | ・バルブ: ブレーキ          | · VALVE ; BRAKE            |                                         | 015       |
| バルブ                                     |                    |                     | VALVE                      |                                         |           |
| 9219042                                 |                    | バルブ:コントロール          | VALVE; CONTROL             |                                         |           |
| ++++++                                  | 9219042 <b>A</b> 1 | ・バルブ;コントロール(1/8)    | ·VALVE:CONTROL (1/8)       |                                         | 017       |
| ++++++                                  | 9219042 <b>A</b> 2 | ・バルブ;コントロール(2/8)    | ·VALVE:CONTROL (2/8)       |                                         | 019       |
| +++++                                   | 9219042A3          | ・バルブ:コントロール(3/8)    | ·VALVE:CONTROL (3/8)       |                                         | 021       |
| +++++                                   | 9219042 <b>A</b> 4 | ・バルブ:コントロール(4/8)    | ·VALVE;CONTROL (4/8)       |                                         | 023       |
| ++++++                                  | 9219042 <b>A</b> 5 | ・バルブ:コントロール(5/8)    | ·VALVE;CONTROL (5/8)       |                                         | 025       |
| ++++++                                  | 9219042A6          | ・バルブ:コントロール(6/8)    | ·VALVE;CONTROL (6/8)       |                                         | 027       |
| ++++++                                  | 9219042 <b>A</b> 7 | ・バルブ:コントロール(7/8)    | -VALVE:CONTROL (7/8)       |                                         | 029       |
| ++++++                                  | 9219042 <b>A</b> 8 | ・バルブ:コントロール (8/8)   | -VALVE:CONTROL (8/8)       |                                         | 031       |
| 4467405                                 | 0878600            | バルブ:コントロール          | VALVE; CONTROL             |                                         | 033       |
| 4603261                                 | 0878700            | バルブ:コントロール          | VALVE; CONTROL             |                                         | 035       |
| 4476331                                 | 0870000            | バルブ:パイロット(フロント, 旋回) | VALVE:PILOT (FRONT & SWING | ;)                                      | 037       |
| 4465183                                 | 0870100            | バルブ;パイロット           | VALVE:PILOT                |                                         | 039       |
| 4483993                                 | 0870200            | バルブ:パイロット           | VALVE; PILOT               |                                         | 041       |
| 9223056                                 | 9223056            | バルブ:ソレノイド           | VALVE; SOLENO I D          |                                         | 043       |
| 9223057                                 | 9223057            | パルブ:ソレノイド           | VALVE:SOLENOID             | ••••••••••••••••••••••••••••••••••••••• | 045       |
| 4464292                                 | 0903300            | バルブ:ソレノイド           | VALVE: SOLENOID            | •••••                                   | 047       |
| 4463199                                 | 0870400            | バルブ:ソレノイド           | VALVE:SOLENOID             |                                         | 049       |
| 4462737                                 | 0870500            | バルブ:ソレノイド           | VALVE:SOLENOID             | ······                                  | 051       |
| 4261289                                 | 0486300A           | バルブ;ソレノイド           | VALVE: SOLENOID            |                                         | 053       |
| 4467200                                 | 0870600            | バルブ:リリーフ            | VALVE; RELIEF              |                                         | 055       |
| *************************************** |                    |                     |                            |                                         |           |

| 部品番号<br>PART NO. | コード<br>CODE        | 部品名                                    | PART NAME                                   | 適用号機<br>SERIAL NO.             | 頁<br>PAGE |
|------------------|--------------------|----------------------------------------|---------------------------------------------|--------------------------------|-----------|
| 4468336          |                    | バルブ; シャトル                              | VALVE; SHUTTLE                              |                                |           |
| ++++++           | 0826600A1          | ・バルブ;シャトル(1/5)                         | ·VALVE:SHUTTLE (1/5)                        |                                | 057       |
| ++++++           | 0826600A2          | ・バルブ:シャトル(2/5)                         | ·VALVE:SHUTTLE (2/5)                        |                                | 059       |
| ++++++           | 0826600 <b>A</b> 3 | ・バルブ;シャトル(3/5)                         | ·VALVE:SHUTTLE (3/5)                        |                                | 061       |
| ++++++           | 0826600A4          | ・バルブ:シャトル(4/5)                         | •VALVE:SHUTTLE (4/5)                        |                                | 063       |
| ++++++           | 0826600A5          | ・バルブ:シャトル(5/5)                         | ·VALVE:SHUTTLE (5/5)                        |                                | 065       |
| 4470134          | 0879800            | バルブ:シャトル                               | VALVE; SHUTTLE                              |                                | 067       |
| 4330230          | 0871700            | バルブ:シャトル                               | VALVE: SHUTTLE                              |                                | 069       |
| 4454840          | 0903400            | バルブ:フロウコントロール                          | VALVE; FC                                   |                                | 071       |
| 4407253          | 0794200            | パルブ:ロック                                | VALVE; LOCK                                 |                                | 073       |
| 4463004          | 0879900            | バルブ:ステアリング                             | VALVE; STEERING                             |                                | 075       |
| 4462949          | 0898700            | バルブ;ブレーキ                               | VALVE; BRAKE                                |                                | 077       |
| 4465009          | 0870300            | バルブ                                    | VALVE                                       |                                | 079       |
| シリンダ             |                    |                                        | CYLINDER                                    |                                |           |
| 4465563          | 0867600            | シリンダ:ブーム(右)[モノプーム]                     | CYL.; BOOM (R) [MONO BOOM]                  |                                | 081       |
| 4603019          | 0867700            | シリンダ: ブーム(右)<br>[ホールディングバルブ付][モノプーム]   | CYŁ.;BOOM (R)<br>[WITH HOLDING VALVE] [MON  | 10 BOOM]                       | 083       |
| 4487492          | 0866700            | ・バルブ:ホールディング(右)<br>[プーム][モノプーム]        | -VALVE:HOLDING (R)<br>[BOOM] [MONO BOOM]    |                                | 085       |
| 4465564          | 0867800            | シリンダ;ブーム(左)[モノプーム]                     | CYL.;BOOM (L) [MONO BOOM]                   |                                | 087       |
| 4603020          | 0874800            | シリンダ: ブーム(左)<br>[ホールディングバルブ付] [モノブーム]  | CYL.;BOOM (L)<br>[WITH HOLDING VALVE] [MON  | O BOOM]                        | 089       |
| 4487493          | 0899300            | ・バルブ:ホールディング(左)<br>[プーム] [モノプーム]       | -VALVE:HOLDING (L)<br>[BOOM] [MONO BOOM]    |                                | 091       |
| 4448533          | 0829300            | シリンダ:アーム (モノプーム)                       | CYL.; ARM (MONO BOOM)                       |                                | 093       |
| 4606653          | 0874900            | シリンダ:アーム<br>(ホールディングバルブ付) [モノブーム]      | CYL.;ARM<br>(WITH HOLDING VALVE) [MON       | O BOOM]                        | 095       |
| 4606658          | 0899400            | ・バルブ:ホールディング<br>(7-ム)[モノプーム]           | ·VALVE:HOLDING<br>(ARM) [MONO BOOM]         |                                | 097       |
| 4448534          | 0829500            | シリンダ:バケット                              | CYL. ; BUCKET                               |                                | 099       |
| 4465565          | 0875000            | シリンダ:ブーム(右) [2P-ブーム]                   | CYL.;B00M (R) [2P-B00M]                     |                                | 101       |
| 4485733          | 0875100            | シリンダ: ブーム(右)<br>[ホールディングパルブ付][2Pーブーム]  | CYL.:BOOM (R)<br>[WITH HOLDING VALVE] [2P-  | B00 <b>m</b> ]                 | 103       |
| 4437717          | 0899500            | ・バルブ:ホールディング(右)<br>[プーム] [2Pープーム]      | ·VALVE:HOLDING (R)<br>[BOOM] [2P-BOOM]      |                                | 105       |
| 4465566          | 0875200            | シリンダ;ブーム(左)[2P-ブーム]                    | CYL.:B00M (L) [2P-B00M]                     |                                | 107       |
| 4485734          | 0875300            | シリンダ: ブーム(左)<br>[ホールディングバルブ付] [2Pーブーム] | CYL.:BOOM (L)<br>[WITH HOLDING VALVE] [2P-I | B00M]                          | 109       |
| 4437716          | 0899600            | ・バルブ:ホールディング(左)<br>[ブーム][2Pーブーム]       | ·VALVE:HOLDING (L)<br>[BOOM] [2P-BOOM]      |                                | 111       |
|                  |                    |                                        |                                             | ****************************** |           |