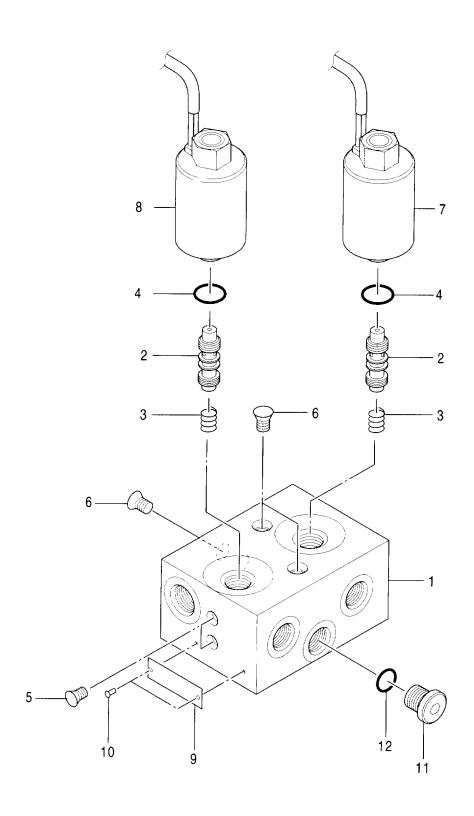

# Zaxis 160W

**EQUIPMENT COMPONENTS PARTS** 

機器インナーパーツ

適用号機 Serial No. 002002~ HITACHI