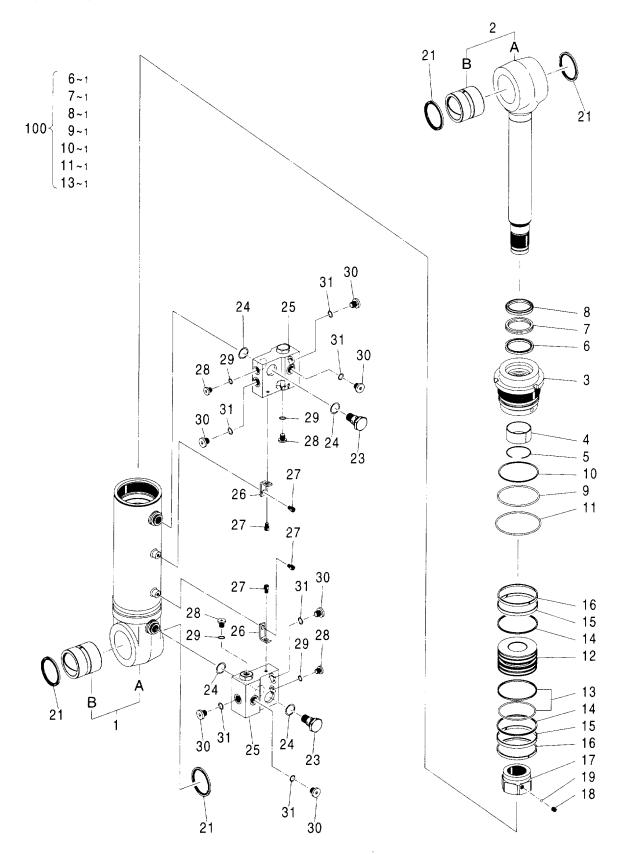

# Zaxis 160W

**EQUIPMENT COMPONENTS PARTS** 

機器インナーパーツ

適用号機 Serial No. 002002~ HITACHI