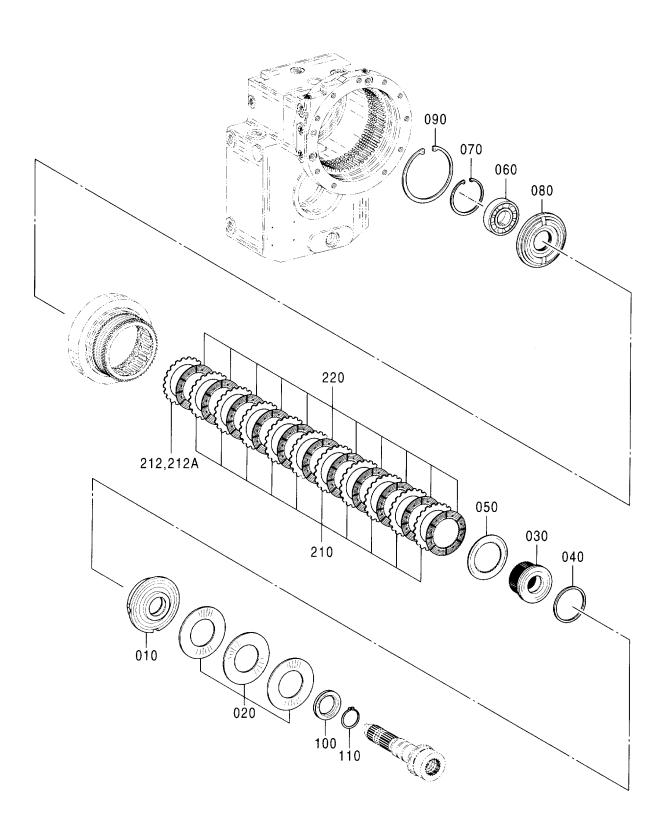

#### 目 次 CONTENTS

| 部品番号<br>PART NO.                        | コード<br>CODE        | 部 品 名               | PART NAME                  | 適用号機<br>SERIAL NO.                      | 頁<br>PAGE |
|-----------------------------------------|--------------------|---------------------|----------------------------|-----------------------------------------|-----------|
| ポンプ                                     |                    |                     | PUMP                       |                                         |           |
| 4460659                                 | 0878100            | ポンプ: ピストン           | PUMP; PISTON               |                                         | 001       |
| 4612660                                 | 0878200            | ・ボックス;ギヤ            | ·BOX;GEAR                  |                                         | 003       |
| 4612658                                 | 0878300            | ・レギュレータ(フロント)       | ·REGULATOR (FRONT)         |                                         | 005       |
| 4612659                                 | 0878400            | ・レギュレータ(リヤ)         | ·REGULATOR (REAR)          |                                         | 007       |
| 4181700                                 | 4181700A           | ポンプ:ギヤ              | PUMP:GEAR                  |                                         | 009       |
| モータ;オイ                                  | ル                  |                     | MOTOR;OIL                  |                                         |           |
| 4448202                                 | 0814400            | モータ;オイル(旋回)         | MOTOR:OIL (SWING)          |                                         | 011       |
| 4458181                                 | 0898800            | モータ:オイル(走行)         | MOTOR:OIL (TRAVEL)         |                                         | 013       |
| 4614460                                 | 0901900            | ・バルブ: ブレーキ          | · VALVE ; BRAKE            |                                         | 015       |
| バルブ                                     |                    |                     | VALVE                      |                                         |           |
| 9219042                                 |                    | バルブ:コントロール          | VALVE; CONTROL             |                                         |           |
| ++++++                                  | 9219042 <b>A</b> 1 | ・バルブ;コントロール(1/8)    | ·VALVE:CONTROL (1/8)       |                                         | 017       |
| ++++++                                  | 9219042 <b>A</b> 2 | ・バルブ;コントロール(2/8)    | ·VALVE:CONTROL (2/8)       |                                         | 019       |
| +++++                                   | 9219042A3          | ・バルブ:コントロール(3/8)    | ·VALVE:CONTROL (3/8)       |                                         | 021       |
| +++++                                   | 9219042 <b>A</b> 4 | ・バルブ:コントロール(4/8)    | ·VALVE;CONTROL (4/8)       |                                         | 023       |
| ++++++                                  | 9219042 <b>A</b> 5 | ・バルブ:コントロール(5/8)    | ·VALVE;CONTROL (5/8)       |                                         | 025       |
| ++++++                                  | 9219042A6          | ・バルブ:コントロール(6/8)    | ·VALVE;CONTROL (6/8)       |                                         | 027       |
| ++++++                                  | 9219042 <b>A</b> 7 | ・バルブ:コントロール(7/8)    | -VALVE:CONTROL (7/8)       |                                         | 029       |
| ++++++                                  | 9219042 <b>A</b> 8 | ・バルブ:コントロール (8/8)   | -VALVE:CONTROL (8/8)       |                                         | 031       |
| 4467405                                 | 0878600            | バルブ:コントロール          | VALVE; CONTROL             |                                         | 033       |
| 4603261                                 | 0878700            | バルブ:コントロール          | VALVE; CONTROL             |                                         | 035       |
| 4476331                                 | 0870000            | バルブ:パイロット(フロント, 旋回) | VALVE:PILOT (FRONT & SWING | ;)                                      | 037       |
| 4465183                                 | 0870100            | バルブ;パイロット           | VALVE:PILOT                |                                         | 039       |
| 4483993                                 | 0870200            | バルブ:パイロット           | VALVE; PILOT               |                                         | 041       |
| 9223056                                 | 9223056            | バルブ:ソレノイド           | VALVE; SOLENO I D          |                                         | 043       |
| 9223057                                 | 9223057            | パルブ:ソレノイド           | VALVE:SOLENOID             | ••••••••••••••••••••••••••••••••••••••• | 045       |
| 4464292                                 | 0903300            | バルブ:ソレノイド           | VALVE: SOLENOID            | •••••                                   | 047       |
| 4463199                                 | 0870400            | バルブ:ソレノイド           | VALVE:SOLENOID             |                                         | 049       |
| 4462737                                 | 0870500            | バルブ:ソレノイド           | VALVE:SOLENOID             | ······                                  | 051       |
| 4261289                                 | 0486300A           | バルブ;ソレノイド           | VALVE: SOLENOID            |                                         | 053       |
| 4467200                                 | 0870600            | バルブ:リリーフ            | VALVE; RELIEF              |                                         | 055       |
| *************************************** |                    |                     |                            |                                         |           |

| 部品番号<br>PART NO. | コード<br>CODE        | 部品名                                    | PART NAME                                   | 適用号機<br>SERIAL NO.             | 頁<br>PAGE |
|------------------|--------------------|----------------------------------------|---------------------------------------------|--------------------------------|-----------|
| 4468336          |                    | バルブ; シャトル                              | VALVE; SHUTTLE                              |                                |           |
| ++++++           | 0826600A1          | ・バルブ;シャトル(1/5)                         | ·VALVE:SHUTTLE (1/5)                        |                                | 057       |
| ++++++           | 0826600A2          | ・バルブ:シャトル(2/5)                         | ·VALVE:SHUTTLE (2/5)                        |                                | 059       |
| ++++++           | 0826600 <b>A</b> 3 | ・バルブ;シャトル(3/5)                         | ·VALVE:SHUTTLE (3/5)                        |                                | 061       |
| ++++++           | 0826600A4          | ・バルブ:シャトル(4/5)                         | •VALVE:SHUTTLE (4/5)                        |                                | 063       |
| ++++++           | 0826600A5          | ・バルブ:シャトル(5/5)                         | ·VALVE:SHUTTLE (5/5)                        |                                | 065       |
| 4470134          | 0879800            | バルブ:シャトル                               | VALVE; SHUTTLE                              |                                | 067       |
| 4330230          | 0871700            | バルブ:シャトル                               | VALVE: SHUTTLE                              |                                | 069       |
| 4454840          | 0903400            | バルブ:フロウコントロール                          | VALVE; FC                                   |                                | 071       |
| 4407253          | 0794200            | パルブ:ロック                                | VALVE; LOCK                                 |                                | 073       |
| 4463004          | 0879900            | バルブ:ステアリング                             | VALVE; STEERING                             |                                | 075       |
| 4462949          | 0898700            | バルブ;ブレーキ                               | VALVE; BRAKE                                |                                | 077       |
| 4465009          | 0870300            | バルブ                                    | VALVE                                       |                                | 079       |
| シリンダ             |                    |                                        | CYLINDER                                    |                                |           |
| 4465563          | 0867600            | シリンダ:ブーム(右)[モノプーム]                     | CYL.; BOOM (R) [MONO BOOM]                  |                                | 081       |
| 4603019          | 0867700            | シリンダ: ブーム(右)<br>[ホールディングバルブ付][モノプーム]   | CYŁ.;BOOM (R)<br>[WITH HOLDING VALVE] [MON  | 10 BOOM]                       | 083       |
| 4487492          | 0866700            | ・バルブ:ホールディング(右)<br>[プーム][モノプーム]        | -VALVE:HOLDING (R)<br>[BOOM] [MONO BOOM]    |                                | 085       |
| 4465564          | 0867800            | シリンダ;ブーム(左)[モノプーム]                     | CYL.;BOOM (L) [MONO BOOM]                   |                                | 087       |
| 4603020          | 0874800            | シリンダ: ブーム(左)<br>[ホールディングバルブ付] [モノブーム]  | CYL.;BOOM (L)<br>[WITH HOLDING VALVE] [MON  | O BOOM]                        | 089       |
| 4487493          | 0899300            | ・バルブ:ホールディング(左)<br>[プーム] [モノプーム]       | -VALVE:HOLDING (L)<br>[BOOM] [MONO BOOM]    |                                | 091       |
| 4448533          | 0829300            | シリンダ:アーム (モノプーム)                       | CYL.; ARM (MONO BOOM)                       |                                | 093       |
| 4606653          | 0874900            | シリンダ:アーム<br>(ホールディングバルブ付) [モノブーム]      | CYL.;ARM<br>(WITH HOLDING VALVE) [MON       | O BOOM]                        | 095       |
| 4606658          | 0899400            | ・バルブ:ホールディング<br>(7-ム)[モノプーム]           | ·VALVE:HOLDING<br>(ARM) [MONO BOOM]         |                                | 097       |
| 4448534          | 0829500            | シリンダ:バケット                              | CYL. ; BUCKET                               |                                | 099       |
| 4465565          | 0875000            | シリンダ:ブーム(右) [2P-ブーム]                   | CYL.;B00M (R) [2P-B00M]                     |                                | 101       |
| 4485733          | 0875100            | シリンダ: ブーム(右)<br>[ホールディングパルブ付][2Pーブーム]  | CYL.:BOOM (R)<br>[WITH HOLDING VALVE] [2P-  | B00 <b>m</b> ]                 | 103       |
| 4437717          | 0899500            | ・バルブ:ホールディング(右)<br>[プーム] [2Pープーム]      | ·VALVE:HOLDING (R)<br>[BOOM] [2P-BOOM]      |                                | 105       |
| 4465566          | 0875200            | シリンダ;ブーム(左)[2P-ブーム]                    | CYL.:B00M (L) [2P-B00M]                     |                                | 107       |
| 4485734          | 0875300            | シリンダ: ブーム(左)<br>[ホールディングバルブ付] [2Pーブーム] | CYL.:BOOM (L)<br>[WITH HOLDING VALVE] [2P-I | B00M]                          | 109       |
| 4437716          | 0899600            | ・バルブ:ホールディング(左)<br>[ブーム][2Pーブーム]       | ·VALVE:HOLDING (L)<br>[BOOM] [2P-BOOM]      |                                | 111       |
|                  |                    |                                        |                                             | ****************************** |           |