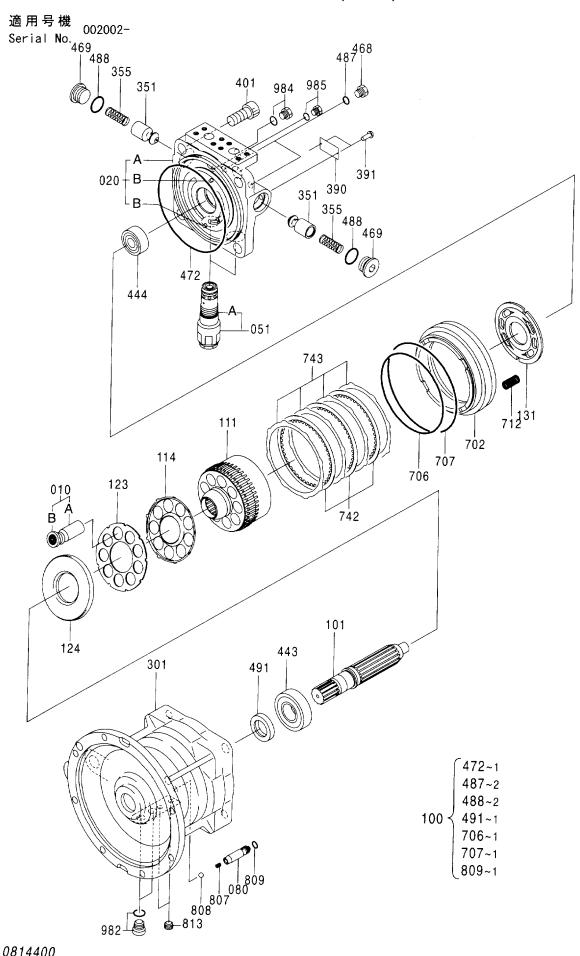

#### 目 次 CONTENTS

| 部品番号<br>PART NO.                        | コード<br>CODE        | 部 品 名               | PART NAME                  | 適用号機<br>SERIAL NO.                      | 頁<br>PAGE |
|-----------------------------------------|--------------------|---------------------|----------------------------|-----------------------------------------|-----------|
| ポンプ                                     |                    |                     | PUMP                       |                                         |           |
| 4460659                                 | 0878100            | ポンプ: ピストン           | PUMP; PISTON               |                                         | 001       |
| 4612660                                 | 0878200            | ・ボックス;ギヤ            | ·BOX;GEAR                  |                                         | 003       |
| 4612658                                 | 0878300            | ・レギュレータ(フロント)       | ·REGULATOR (FRONT)         |                                         | 005       |
| 4612659                                 | 0878400            | ・レギュレータ(リヤ)         | ·REGULATOR (REAR)          |                                         | 007       |
| 4181700                                 | 4181700A           | ポンプ:ギヤ              | PUMP:GEAR                  |                                         | 009       |
| モータ;オイ                                  | ル                  |                     | MOTOR;OIL                  |                                         |           |
| 4448202                                 | 0814400            | モータ;オイル(旋回)         | MOTOR:OIL (SWING)          |                                         | 011       |
| 4458181                                 | 0898800            | モータ:オイル(走行)         | MOTOR:OIL (TRAVEL)         |                                         | 013       |
| 4614460                                 | 0901900            | ・バルブ: ブレーキ          | · VALVE ; BRAKE            |                                         | 015       |
| バルブ                                     |                    |                     | VALVE                      |                                         |           |
| 9219042                                 |                    | バルブ:コントロール          | VALVE; CONTROL             |                                         |           |
| ++++++                                  | 9219042 <b>A</b> 1 | ・バルブ;コントロール(1/8)    | ·VALVE:CONTROL (1/8)       |                                         | 017       |
| ++++++                                  | 9219042 <b>A</b> 2 | ・バルブ;コントロール(2/8)    | ·VALVE:CONTROL (2/8)       |                                         | 019       |
| +++++                                   | 9219042A3          | ・バルブ:コントロール(3/8)    | ·VALVE:CONTROL (3/8)       |                                         | 021       |
| +++++                                   | 9219042 <b>A</b> 4 | ・バルブ:コントロール(4/8)    | ·VALVE;CONTROL (4/8)       |                                         | 023       |
| ++++++                                  | 9219042 <b>A</b> 5 | ・バルブ:コントロール(5/8)    | ·VALVE;CONTROL (5/8)       |                                         | 025       |
| ++++++                                  | 9219042A6          | ・バルブ:コントロール(6/8)    | ·VALVE;CONTROL (6/8)       |                                         | 027       |
| ++++++                                  | 9219042 <b>A</b> 7 | ・バルブ:コントロール(7/8)    | -VALVE:CONTROL (7/8)       |                                         | 029       |
| ++++++                                  | 9219042 <b>A</b> 8 | ・バルブ:コントロール (8/8)   | -VALVE:CONTROL (8/8)       |                                         | 031       |
| 4467405                                 | 0878600            | バルブ:コントロール          | VALVE; CONTROL             |                                         | 033       |
| 4603261                                 | 0878700            | バルブ:コントロール          | VALVE; CONTROL             |                                         | 035       |
| 4476331                                 | 0870000            | バルブ:パイロット(フロント, 旋回) | VALVE:PILOT (FRONT & SWING | ;)                                      | 037       |
| 4465183                                 | 0870100            | バルブ;パイロット           | VALVE:PILOT                |                                         | 039       |
| 4483993                                 | 0870200            | バルブ:パイロット           | VALVE; PILOT               |                                         | 041       |
| 9223056                                 | 9223056            | バルブ:ソレノイド           | VALVE; SOLENO I D          |                                         | 043       |
| 9223057                                 | 9223057            | パルブ:ソレノイド           | VALVE:SOLENOID             | ••••••••••••••••••••••••••••••••••••••• | 045       |
| 4464292                                 | 0903300            | バルブ:ソレノイド           | VALVE: SOLENOID            | •••••                                   | 047       |
| 4463199                                 | 0870400            | バルブ:ソレノイド           | VALVE:SOLENOID             |                                         | 049       |
| 4462737                                 | 0870500            | バルブ:ソレノイド           | VALVE:SOLENOID             | ······                                  | 051       |
| 4261289                                 | 0486300A           | バルブ;ソレノイド           | VALVE: SOLENOID            |                                         | 053       |
| 4467200                                 | 0870600            | バルブ:リリーフ            | VALVE; RELIEF              |                                         | 055       |
| *************************************** |                    |                     |                            |                                         |           |