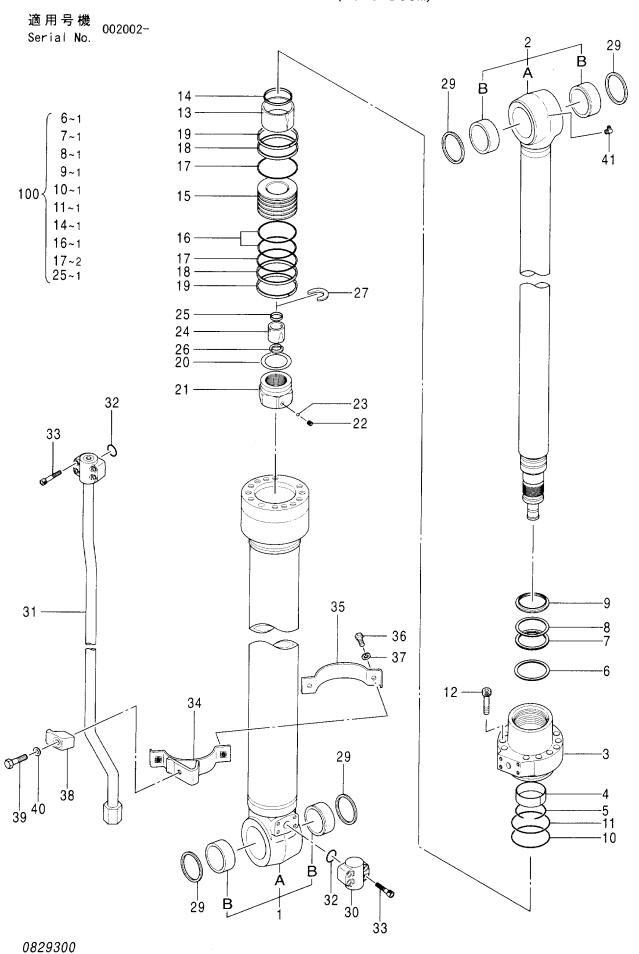

| 部品番号<br>PART NO. | コード<br>CODE        | 部品名                                    | PART NAME                                   | 適用号機<br>SERIAL NO.             | 頁<br>PAGE |
|------------------|--------------------|----------------------------------------|---------------------------------------------|--------------------------------|-----------|
| 4468336          |                    | バルブ; シャトル                              | VALVE; SHUTTLE                              |                                |           |
| ++++++           | 0826600A1          | ・バルブ;シャトル(1/5)                         | ·VALVE:SHUTTLE (1/5)                        |                                | 057       |
| ++++++           | 0826600A2          | ・バルブ:シャトル(2/5)                         | ·VALVE:SHUTTLE (2/5)                        |                                | 059       |
| ++++++           | 0826600 <b>A</b> 3 | ・バルブ;シャトル(3/5)                         | ·VALVE:SHUTTLE (3/5)                        |                                | 061       |
| ++++++           | 0826600A4          | ・バルブ:シャトル(4/5)                         | •VALVE:SHUTTLE (4/5)                        |                                | 063       |
| ++++++           | 0826600A5          | ・バルブ:シャトル(5/5)                         | ·VALVE:SHUTTLE (5/5)                        |                                | 065       |
| 4470134          | 0879800            | バルブ:シャトル                               | VALVE; SHUTTLE                              |                                | 067       |
| 4330230          | 0871700            | バルブ:シャトル                               | VALVE: SHUTTLE                              |                                | 069       |
| 4454840          | 0903400            | バルブ:フロウコントロール                          | VALVE; FC                                   |                                | 071       |
| 4407253          | 0794200            | パルブ:ロック                                | VALVE; LOCK                                 |                                | 073       |
| 4463004          | 0879900            | バルブ:ステアリング                             | VALVE; STEERING                             |                                | 075       |
| 4462949          | 0898700            | バルブ;ブレーキ                               | VALVE; BRAKE                                |                                | 077       |
| 4465009          | 0870300            | バルブ                                    | VALVE                                       |                                | 079       |
| シリンダ             |                    |                                        | CYLINDER                                    |                                |           |
| 4465563          | 0867600            | シリンダ:ブーム(右)[モノプーム]                     | CYL.; BOOM (R) [MONO BOOM]                  |                                | 081       |
| 4603019          | 0867700            | シリンダ: ブーム(右)<br>[ホールディングバルブ付][モノプーム]   | CYŁ.;BOOM (R)<br>[WITH HOLDING VALVE] [MON  | 10 BOOM]                       | 083       |
| 4487492          | 0866700            | ・バルブ:ホールディング(右)<br>[プーム][モノプーム]        | -VALVE:HOLDING (R)<br>[BOOM] [MONO BOOM]    |                                | 085       |
| 4465564          | 0867800            | シリンダ;ブーム(左)[モノプーム]                     | CYL.;BOOM (L) [MONO BOOM]                   |                                | 087       |
| 4603020          | 0874800            | シリンダ: ブーム(左)<br>[ホールディングバルブ付] [モノブーム]  | CYL.;BOOM (L)<br>[WITH HOLDING VALVE] [MON  | O BOOM]                        | 089       |
| 4487493          | 0899300            | ・バルブ:ホールディング(左)<br>[プーム] [モノプーム]       | -VALVE:HOLDING (L)<br>[BOOM] [MONO BOOM]    |                                | 091       |
| 4448533          | 0829300            | シリンダ:アーム (モノプーム)                       | CYL.; ARM (MONO BOOM)                       |                                | 093       |
| 4606653          | 0874900            | シリンダ:アーム<br>(ホールディングバルブ付) [モノブーム]      | CYL.;ARM<br>(WITH HOLDING VALVE) [MON       | O BOOM]                        | 095       |
| 4606658          | 0899400            | ・バルブ:ホールディング<br>(7-ム)[モノプーム]           | ·VALVE:HOLDING<br>(ARM) [MONO BOOM]         |                                | 097       |
| 4448534          | 0829500            | シリンダ:バケット                              | CYL. ; BUCKET                               |                                | 099       |
| 4465565          | 0875000            | シリンダ:ブーム(右) [2P-ブーム]                   | CYL.;B00M (R) [2P-B00M]                     |                                | 101       |
| 4485733          | 0875100            | シリンダ: ブーム(右)<br>[ホールディングパルブ付][2Pーブーム]  | CYL.:BOOM (R)<br>[WITH HOLDING VALVE] [2P-  | B00 <b>m</b> ]                 | 103       |
| 4437717          | 0899500            | ・バルブ:ホールディング(右)<br>[プーム] [2Pープーム]      | ·VALVE:HOLDING (R)<br>[BOOM] [2P-BOOM]      |                                | 105       |
| 4465566          | 0875200            | シリンダ;ブーム(左)[2P-ブーム]                    | CYL.:B00M (L) [2P-B00M]                     |                                | 107       |
| 4485734          | 0875300            | シリンダ: ブーム(左)<br>[ホールディングバルブ付] [2Pーブーム] | CYL.:BOOM (L)<br>[WITH HOLDING VALVE] [2P-I | B00M]                          | 109       |
| 4437716          | 0899600            | ・バルブ:ホールディング(左)<br>[ブーム][2Pーブーム]       | ·VALVE:HOLDING (L)<br>[BOOM] [2P-BOOM]      |                                | 111       |
|                  |                    |                                        |                                             | ****************************** |           |