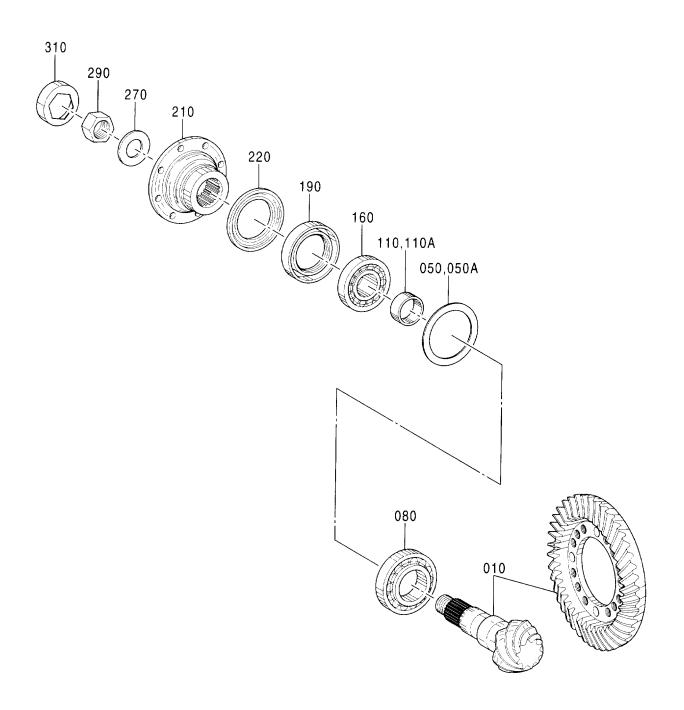

|      |
| 400          | 0884632     | ·RING                   |                        | 2     |       |              |    |                      |      |
| 460          | 0884633     | -O-RING                 |                        | 2     |       |              |    |                      |      |
|              |             |                         |                        |       |       |              |    |                      |      |
|              |             |                         |                        |       |       |              |    |                      |      |
|              |             |                         |                        | İ     |       |              |    |                      |      |

アクスル;リヤ (1/4) AXLE;REAR (1/4)



## アクスル;リヤ (1/4) AXLE;REAR (1/4)

| 符号           | 部品番号     | 部品名                     |         | コード        | 数量    | サービス | 適用号機       | 互換  | REPLACE          | T           |
|--------------|----------|-------------------------|---------|------------|-------|------|------------|-----|------------------|-------------|
| 1 TEM        | PART NO. | PART NAME               |         | CODE       | Q' TY | S. C | SERIAL NO. | 性   | 部品番号<br>PART NO. | 数量<br>Q'TY  |
|              | 4457308  | AXLE; REAR (1/4)        | 0884700 |            | 1     |      |            | 100 | AKT NO.          | <b>Q</b> 11 |
|              |          | け 構成部品ハ AXLE:REAR       |         | (4/4)/ 部品ヲ | 含ミマス。 |      |            |     |                  |             |
|              |          | NO. consists of