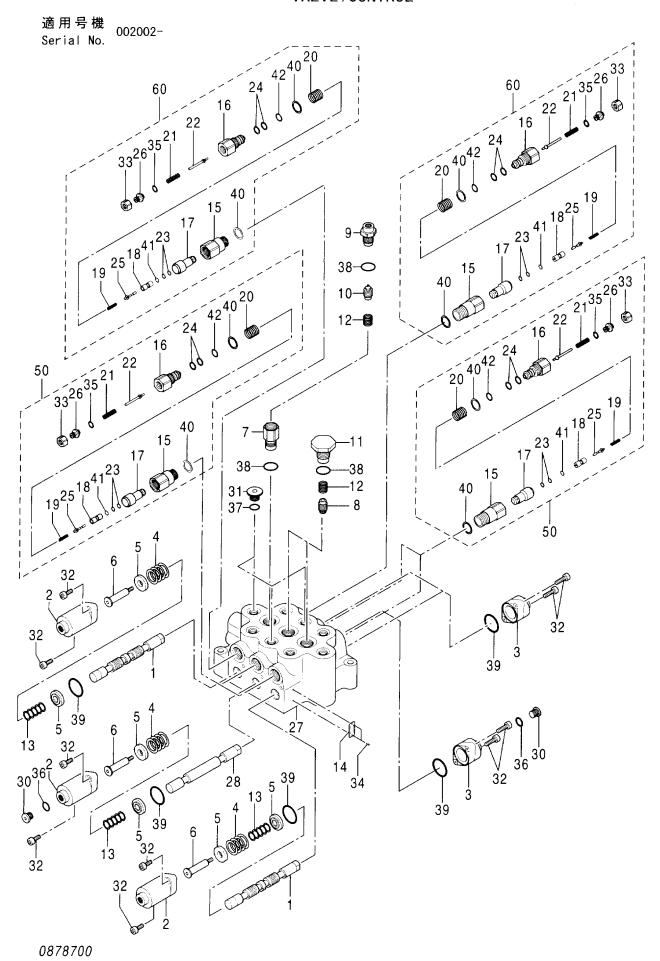

#### 目 次 CONTENTS

| 部品番号<br>PART NO.                        | コード<br>CODE        | 部 品 名               | PART NAME                  | 適用号機<br>SERIAL NO.                      | 頁<br>PAGE |
|-----------------------------------------|--------------------|---------------------|----------------------------|-----------------------------------------|-----------|
| ポンプ                                     |                    |                     | PUMP                       |                                         |           |
| 4460659                                 | 0878100            | ポンプ: ピストン           | PUMP; PISTON               |                                         | 001       |
| 4612660                                 | 0878200            | ・ボックス;ギヤ            | ·BOX;GEAR                  |                                         | 003       |
| 4612658                                 | 0878300            | ・レギュレータ(フロント)       | ·REGULATOR (FRONT)         |                                         | 005       |
| 4612659                                 | 0878400            | ・レギュレータ(リヤ)         | ·REGULATOR (REAR)          |                                         | 007       |
| 4181700                                 | 4181700A           | ポンプ:ギヤ              | PUMP:GEAR                  |                                         | 009       |
| モータ;オイ                                  | ル                  |                     | MOTOR;OIL                  |                                         |           |
| 4448202                                 | 0814400            | モータ;オイル(旋回)         | MOTOR:OIL (SWING)          |                                         | 011       |
| 4458181                                 | 0898800            | モータ:オイル(走行)         | MOTOR:OIL (TRAVEL)         |                                         | 013       |
| 4614460                                 | 0901900            | ・バルブ: ブレーキ          | · VALVE ; BRAKE            |                                         | 015       |
| バルブ                                     |                    |                     | VALVE                      |                                         |           |
| 9219042                                 |                    | バルブ:コントロール          | VALVE; CONTROL             |                                         |           |
| ++++++                                  | 9219042 <b>A</b> 1 | ・バルブ;コントロール(1/8)    | ·VALVE:CONTROL (1/8)       |                                         | 017       |
| ++++++                                  | 9219042 <b>A</b> 2 | ・バルブ;コントロール(2/8)    | ·VALVE:CONTROL (2/8)       |                                         | 019       |
| +++++                                   | 9219042A3          | ・バルブ:コントロール(3/8)    | ·VALVE:CONTROL (3/8)       |                                         | 021       |
| +++++                                   | 9219042 <b>A</b> 4 | ・バルブ:コントロール(4/8)    | ·VALVE;CONTROL (4/8)       |                                         | 023       |
| ++++++                                  | 9219042 <b>A</b> 5 | ・バルブ:コントロール(5/8)    | ·VALVE;CONTROL (5/8)       |                                         | 025       |
| ++++++                                  | 9219042A6          | ・バルブ:コントロール(6/8)    | ·VALVE;CONTROL (6/8)       |                                         | 027       |
| ++++++                                  | 9219042 <b>A</b> 7 | ・バルブ:コントロール(7/8)    | -VALVE:CONTROL (7/8)       |                                         | 029       |
| ++++++                                  | 9219042 <b>A</b> 8 | ・バルブ:コントロール (8/8)   | -VALVE:CONTROL (8/8)       |                                         | 031       |
| 4467405                                 | 0878600            | バルブ:コントロール          | VALVE; CONTROL             |                                         | 033       |
| 4603261                                 | 0878700            | バルブ:コントロール          | VALVE; CONTROL             |                                         | 035       |
| 4476331                                 | 0870000            | バルブ:パイロット(フロント, 旋回) | VALVE:PILOT (FRONT & SWING | ;)                                      | 037       |
| 4465183                                 | 0870100            | バルブ;パイロット           | VALVE:PILOT                |                                         | 039       |
| 4483993                                 | 0870200            | バルブ:パイロット           | VALVE; PILOT               |                                         | 041       |
| 9223056                                 | 9223056            | バルブ:ソレノイド           | VALVE; SOLENO I D          |                                         | 043       |
| 9223057                                 | 9223057            | パルブ:ソレノイド           | VALVE:SOLENOID             | ••••••••••••••••••••••••••••••••••••••• | 045       |
| 4464292                                 | 0903300            | バルブ:ソレノイド           | VALVE: SOLENOID            | •••••                                   | 047       |
| 4463199                                 | 0870400            | バルブ:ソレノイド           | VALVE:SOLENOID             |                                         | 049       |
| 4462737                                 | 0870500            | バルブ:ソレノイド           | VALVE:SOLENOID             | ······                                  | 051       |
| 4261289                                 | 0486300A           | バルブ;ソレノイド           | VALVE: SOLENOID            |                                         | 053       |
| 4467200                                 | 0870600            | バルブ:リリーフ            | VALVE; RELIEF              |                                         | 055       |
| *************************************** |                    |                     |                            |                                         |           |