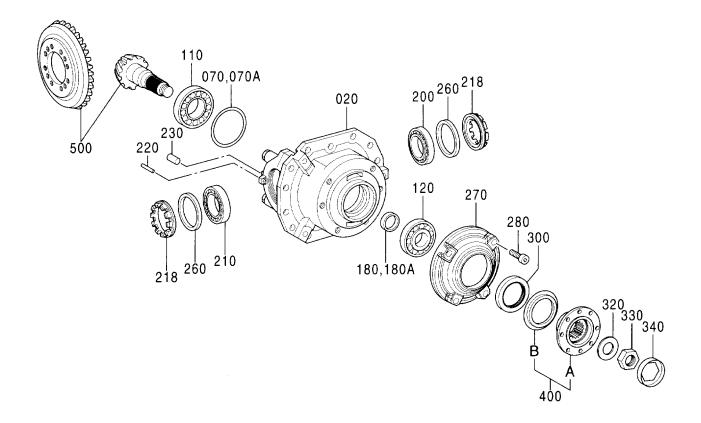

| 300          | 0877401  | ·SEAL            |      | 1           |            |                                                |

アクスル;リヤ(1/5)[ドラム] AXLE:REAR(1/5)[DRUM]



### アクスル;リヤ(1/5)[ドラム] AXLE;REAR(1/5)[DRUM]

| TEM                                                                            | 替部品<br>EPLACEABLE<br>PART<br>品番号数量<br>RT NO. Q'TY |
|--------------------------------------------------------------------------------|---------------------------------------------------|
| 320                                                                            |                                                   |
| 340 0880072 -WASHER                                                            |                                                   |
| 400 0877807                                                                    |                                                   |
| 400A 0880068FLANGE 1 1 1 500 0880069SCREEN 1 1 1 1 1 1 1 1 1 1 1 1 1 1 1 1 1