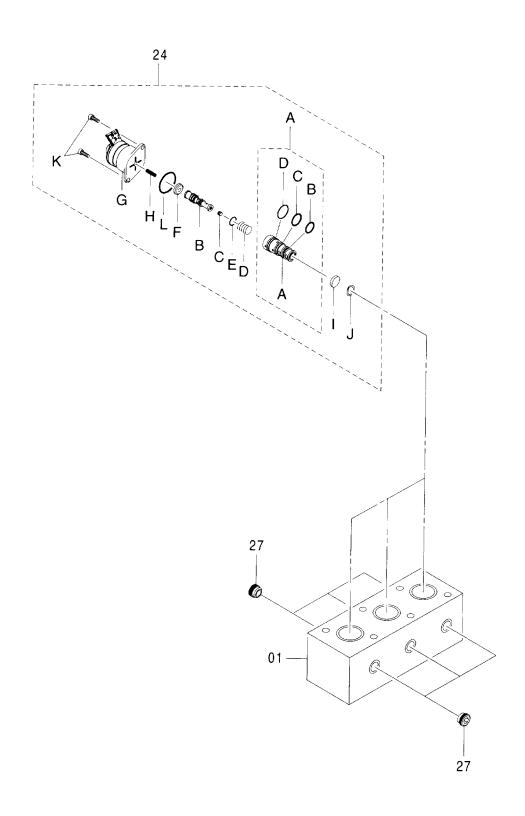

# Zaxis 160W

**EQUIPMENT COMPONENTS PARTS** 

機器インナーパーツ

適用号機 Serial No. 002002~ HITACHI