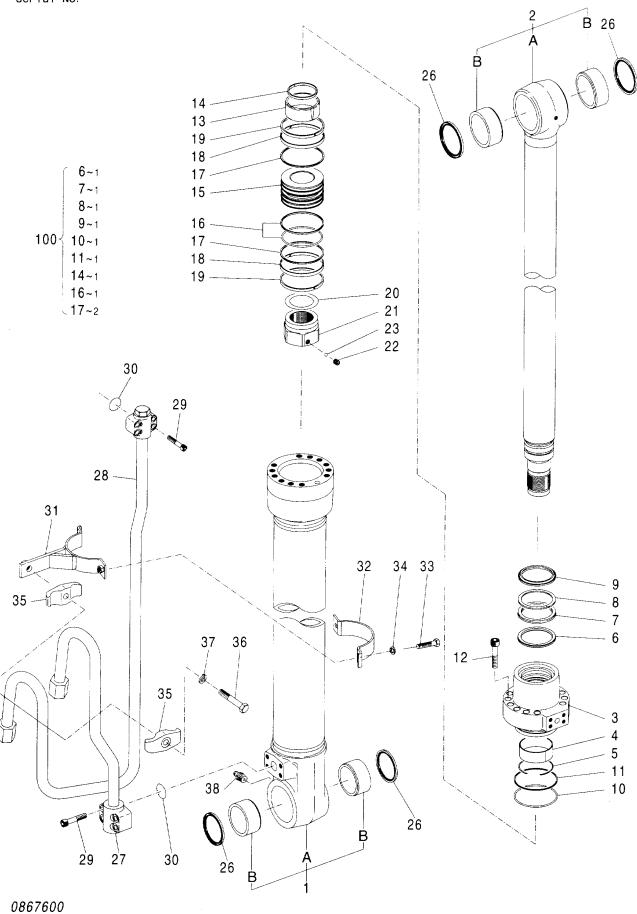

#### 目 次 CONTENTS

| 部品番号<br>PART NO.                        | コード<br>CODE        | 部 品 名               | PART NAME                  | 適用号機<br>SERIAL NO.                      | 頁<br>PAGE |
|-----------------------------------------|--------------------|---------------------|----------------------------|-----------------------------------------|-----------|
| ポンプ                                     |                    |                     | PUMP                       |                                         |           |
| 4460659                                 | 0878100            | ポンプ: ピストン           | PUMP; PISTON               |                                         | 001       |
| 4612660                                 | 0878200            | ・ボックス;ギヤ            | ·BOX;GEAR                  |                                         | 003       |
| 4612658                                 | 0878300            | ・レギュレータ(フロント)       | ·REGULATOR (FRONT)         |                                         | 005       |
| 4612659                                 | 0878400            | ・レギュレータ(リヤ)         | ·REGULATOR (REAR)          |                                         | 007       |
| 4181700                                 | 4181700A           | ポンプ:ギヤ              | PUMP:GEAR                  |                                         | 009       |
| モータ;オイ                                  | ル                  |                     | MOTOR;OIL                  |                                         |           |
| 4448202                                 | 0814400            | モータ;オイル(旋回)         | MOTOR:OIL (SWING)          |                                         | 011       |
| 4458181                                 | 0898800            | モータ:オイル(走行)         | MOTOR:OIL (TRAVEL)         |                                         | 013       |
| 4614460                                 | 0901900            | ・バルブ: ブレーキ          | · VALVE ; BRAKE            |                                         | 015       |
| バルブ                                     |                    |                     | VALVE                      |                                         |           |
| 9219042                                 |                    | バルブ:コントロール          | VALVE; CONTROL             |                                         |           |
| ++++++                                  | 9219042 <b>A</b> 1 | ・バルブ;コントロール(1/8)    | ·VALVE:CONTROL (1/8)       |                                         | 017       |
| ++++++                                  | 9219042 <b>A</b> 2 | ・バルブ;コントロール(2/8)    | ·VALVE:CONTROL (2/8)       |                                         | 019       |
| +++++                                   | 9219042A3          | ・バルブ:コントロール(3/8)    | ·VALVE:CONTROL (3/8)       |                                         | 021       |
| +++++                                   | 9219042 <b>A</b> 4 | ・バルブ:コントロール(4/8)    | ·VALVE;CONTROL (4/8)       |                                         | 023       |
| ++++++                                  | 9219042 <b>A</b> 5 | ・バルブ:コントロール(5/8)    | ·VALVE;CONTROL (5/8)       |                                         | 025       |
| ++++++                                  | 9219042A6          | ・バルブ:コントロール(6/8)    | ·VALVE;CONTROL (6/8)       |                                         | 027       |
| ++++++                                  | 9219042 <b>A</b> 7 | ・バルブ:コントロール(7/8)    | -VALVE:CONTROL (7/8)       |                                         | 029       |
| ++++++                                  | 9219042 <b>A</b> 8 | ・バルブ:コントロール (8/8)   | -VALVE:CONTROL (8/8)       |                                         | 031       |
| 4467405                                 | 0878600            | バルブ:コントロール          | VALVE; CONTROL             |                                         | 033       |
| 4603261                                 | 0878700            | バルブ:コントロール          | VALVE; CONTROL             |                                         | 035       |
| 4476331                                 | 0870000            | バルブ:パイロット(フロント, 旋回) | VALVE:PILOT (FRONT & SWING | ;)                                      | 037       |
| 4465183                                 | 0870100            | バルブ;パイロット           | VALVE:PILOT                |                                         | 039       |
| 4483993                                 | 0870200            | バルブ:パイロット           | VALVE; PILOT               |                                         | 041       |
| 9223056                                 | 9223056            | バルブ:ソレノイド           | VALVE; SOLENO I D          |                                         | 043       |
| 9223057                                 | 9223057            | パルブ:ソレノイド           | VALVE:SOLENOID             | ••••••••••••••••••••••••••••••••••••••• | 045       |
| 4464292                                 | 0903300            | バルブ:ソレノイド           | VALVE: SOLENOID            | •••••                                   | 047       |
| 4463199                                 | 0870400            | バルブ:ソレノイド           | VALVE:SOLENOID             |                                         | 049       |
| 4462737                                 | 0870500            | バルブ:ソレノイド           | VALVE:SOLENOID             | ······                                  | 051       |
| 4261289                                 | 0486300A           | バルブ;ソレノイド           | VALVE: SOLENOID            |                                         | 053       |
| 4467200                                 | 0870600            | バルブ:リリーフ            | VALVE; RELIEF              |                                         | 055       |
| *************************************** |                    |                     |                            |                                         |           |