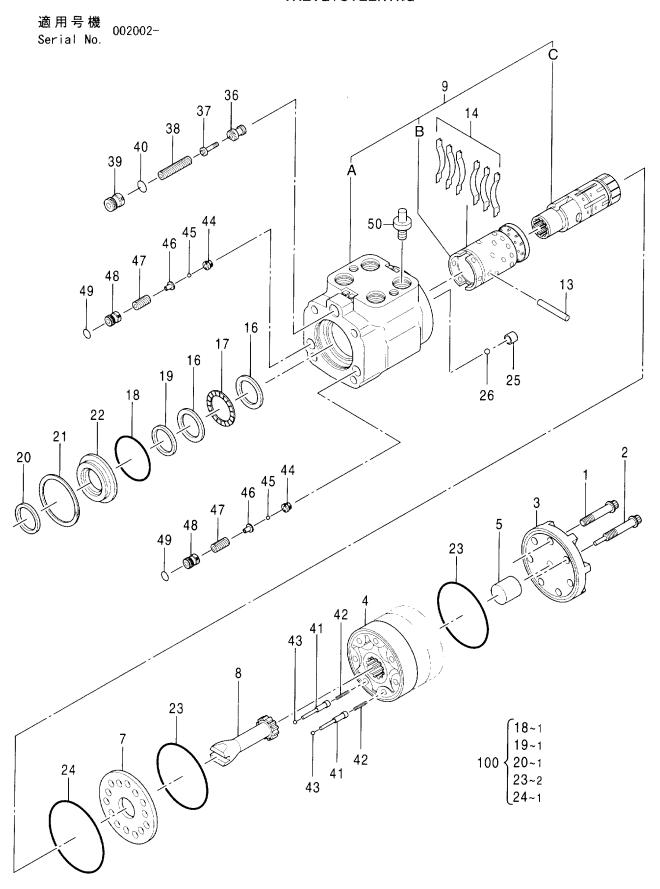

S : Cette pièce est disponible spécifiquement comme pièce de remise en état, et n'était pas montée dans la machine au départ de l'usine.

OP : Pièces en option

0S : Pièces aux cotes de réparation supérieures