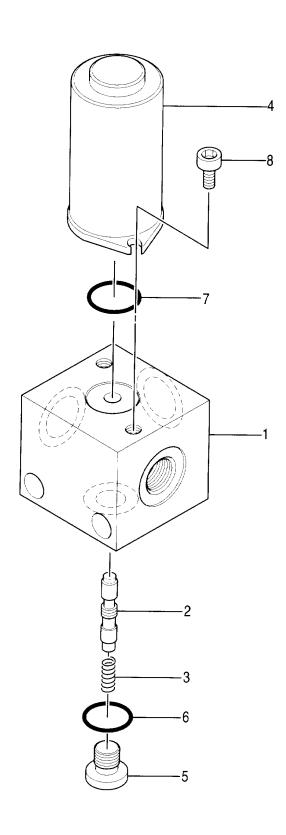

本パーツカタログの該当部品

(5) 数量

2

ご注文される個数

- (6) 送付先の住所および宛名
- 2. パーツカタログの見方

符 号: 部品構成図内の各部品に付けられた見出し番号です。

部 品 番 号 : 部品に付けられた固有番号です。数字のみ、あるいは英字と数字の混合で構成してい

ます。

部 品 名: 部品の名称です。

組立品を構成する部品は、部品名の前に「・」印を付け、組立品のつぎに続けて記載しています。さらに「・」印の部品が組立品の場合は、その構成部品に「・・」印が付けてあります。以下「・」を順次増やして組立品の構成部品であることを表わして

います。

数 量 : 「各機器の1セット分の個数」を示します。ただし、組立品の構成部品は、その組立

品「1組分の個数」を示します。

サービスコード: サービスコード欄に記載している各記号の意味は、次の通りです。

W: その部品を取付ける為には、現地加工作業が必要ですので、当社にご相談ください。

D: 単品では交換できませんので、その部品の含まれる組部品で交換してください。

K: その部品がサービスパーツキットに含まれていることを示します。

R: 調整用シムなどのように使用する数量が号機毎に異る事を示します。

S: 工場出荷時に組み込まれた部品でなく、修理、サービス用として供給する部品を示し

ます。

OP: オプショナル部品であることを示します。標準機には付いておらず、特別注文により

販売する部品です。

OS: オーバーサイズ部品を示します。

US: アンダーサイズ部品を示します。

(OS, US はスタンダードサイズ部品の次の行に、続けて記載しています。)

#:このパーツカタログから、その部品の含まれている装置のリストのページに新しく記

載した部品であることを示します。

適 用 号 機 : その部品を使用している機械の「号機」を示します。〔「号機」とは、製品識別番号

の下6桁の数字をいいます。〕