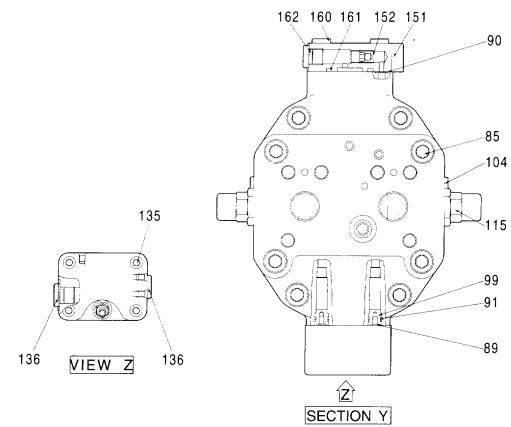

|           |      |       |      |            |           |                                |                 |
|      |          |           |      |       |      |            |           |                                |                 |
|      |          |           |      |       |      |            |           |                                |                 |
|      |          | !         |      |       |      |            |           |                                |                 |
|      |          |           |      |       | į    |            |           |                                |                 |
|      |          |           |      |       |      |            |           |                                |                 |

モータ;オイル (走行) MOTOR;OIL (TRAVEL)





### モータ;オイル(走行) MOTOR;OIL(TRAVEL)

| 符号          | 部品番号     | 部 品 名            | コード     | 数量    | サービス | ——————<br>適用号機 | 互換  | 代替:<br>REPLACE<br>PAR | 部品<br>ABLE  |
|-------------|----------|------------------|---------|-------|------|----------------|-----|-----------------------|-------------|
| ITEM        | PART NO. | PART NAME        | CODE    | O, 1A | 3. C | SERIAL NO.     | 性   | 部品番号<br>PART NO.      | 数量          |
|             | 4458181  | MOTOR;OIL        | 0898800 | 1     |      |                | 10, | TAKT NO.              | <b>Q</b> 11 |
| 5           | 0898801  | ·HOUSING         | į       | 1     |      |                |     |                       |             |
| 8           | 0898802  | ·PLUG            |         | 1     |      |                |     |