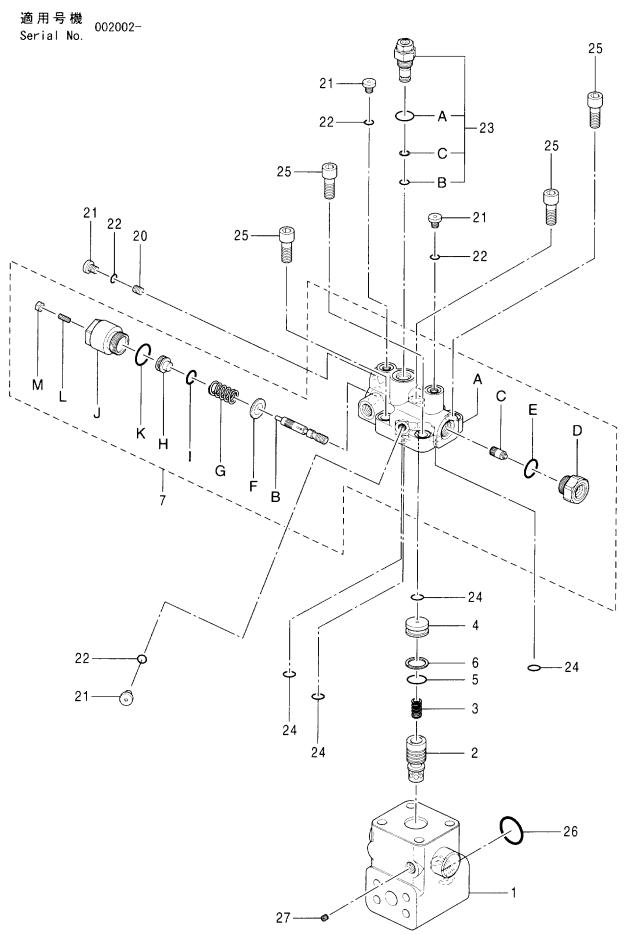

#### 目 次 CONTENTS

| 部品番号<br>PART NO.                        | コード<br>CODE        | 部 品 名               | PART NAME                  | 適用号機<br>SERIAL NO.                      | 頁<br>PAGE |
|-----------------------------------------|--------------------|---------------------|----------------------------|-----------------------------------------|-----------|
| ポンプ                                     |                    |                     | PUMP                       |                                         |           |
| 4460659                                 | 0878100            | ポンプ: ピストン           | PUMP; PISTON               |                                         | 001       |
| 4612660                                 | 0878200            | ・ボックス;ギヤ            | ·BOX;GEAR                  |                                         | 003       |
| 4612658                                 | 0878300            | ・レギュレータ(フロント)       | ·REGULATOR (FRONT)         |                                         | 005       |
| 4612659                                 | 0878400            | ・レギュレータ(リヤ)         | ·REGULATOR (REAR)          |                                         | 007       |
| 4181700                                 | 4181700A           | ポンプ:ギヤ              | PUMP:GEAR                  |                                         | 009       |
| モータ;オイ                                  | ル                  |                     | MOTOR;OIL                  |                                         |           |
| 4448202                                 | 0814400            | モータ;オイル(旋回)         | MOTOR:OIL (SWING)          |                                         | 011       |
| 4458181                                 | 0898800            | モータ:オイル(走行)         | MOTOR:OIL (TRAVEL)         |                                         | 013       |
| 4614460                                 | 0901900            | ・バルブ: ブレーキ          | · VALVE ; BRAKE            |                                         | 015       |
| バルブ                                     |                    |                     | VALVE                      |                                         |           |
| 9219042                                 |                    | バルブ:コントロール          | VALVE; CONTROL             |                                         |           |
| ++++++                                  | 9219042 <b>A</b> 1 | ・バルブ;コントロール(1/8)    | ·VALVE:CONTROL (1/8)       |                                         | 017       |
| ++++++                                  | 9219042 <b>A</b> 2 | ・バルブ;コントロール(2/8)    | ·VALVE:CONTROL (2/8)       |                                         | 019       |
| +++++                                   | 9219042A3          | ・バルブ:コントロール(3/8)    | ·VALVE:CONTROL (3/8)       |                                         | 021       |
| +++++                                   | 9219042 <b>A</b> 4 | ・バルブ:コントロール(4/8)    | ·VALVE;CONTROL (4/8)       |                                         | 023       |
| ++++++                                  | 9219042 <b>A</b> 5 | ・バルブ:コントロール(5/8)    | ·VALVE;CONTROL (5/8)       |                                         | 025       |
| ++++++                                  | 9219042A6          | ・バルブ:コントロール(6/8)    | ·VALVE;CONTROL (6/8)       |                                         | 027       |
| ++++++                                  | 9219042 <b>A</b> 7 | ・バルブ:コントロール(7/8)    | -VALVE:CONTROL (7/8)       |                                         | 029       |
| ++++++                                  | 9219042 <b>A</b> 8 | ・バルブ:コントロール (8/8)   | -VALVE:CONTROL (8/8)       |                                         | 031       |
| 4467405                                 | 0878600            | バルブ:コントロール          | VALVE; CONTROL             |                                         | 033       |
| 4603261                                 | 0878700            | バルブ:コントロール          | VALVE; CONTROL             |                                         | 035       |
| 4476331                                 | 0870000            | バルブ:パイロット(フロント, 旋回) | VALVE:PILOT (FRONT & SWING | ;)                                      | 037       |
| 4465183                                 | 0870100            | バルブ;パイロット           | VALVE:PILOT                |                                         | 039       |
| 4483993                                 | 0870200            | バルブ:パイロット           | VALVE; PILOT               |                                         | 041       |
| 9223056                                 | 9223056            | バルブ:ソレノイド           | VALVE; SOLENO I D          |                                         | 043       |
| 9223057                                 | 9223057            | パルブ:ソレノイド           | VALVE:SOLENOID             | ••••••••••••••••••••••••••••••••••••••• | 045       |
| 4464292                                 | 0903300            | バルブ:ソレノイド           | VALVE: SOLENOID            | •••••                                   | 047       |
| 4463199                                 | 0870400            | バルブ:ソレノイド           | VALVE:SOLENOID             |                                         | 049       |
| 4462737                                 | 0870500            | バルブ:ソレノイド           | VALVE:SOLENOID             | ······                                  | 051       |
| 4261289                                 | 0486300A           | バルブ;ソレノイド           | VALVE: SOLENOID            |                                         | 053       |
| 4467200                                 | 0870600            | バルブ:リリーフ            | VALVE; RELIEF              |                                         | 055       |
| *************************************** |                    |                     |                            |                                         |           |