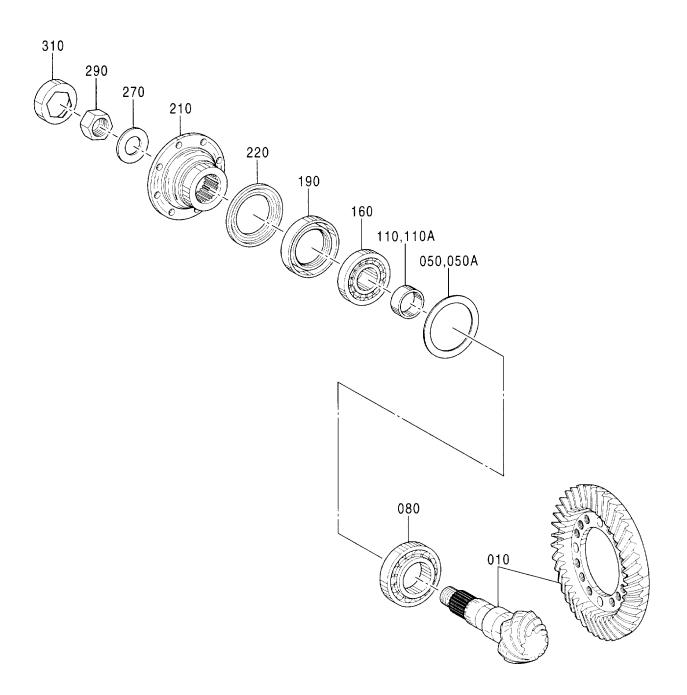

| 1      |      |                 |          | 1                      |        |
| 110A         | 0880032  | ··RING                      |                           | 1      |      |                 |          |                        |        |
| 110A         | 0880033  | ··RING                      |                           | 1      |      |                 | ļ        |                        |        |
| 110A         | 0880034  | ··RING                      |                           | 1      |      |                 |          |                        |        |
| 110A         | 0880035  | ··RING                      |                           | 1      |      |                 |          |                        |        |

#### アクスル;リヤ (1/5) [ワイド] AXLE;REAR (1/5) [WIDE]



#### アクスル;リヤ(1/5)[ワイド] AXLE;REAR(1/5)[WIDE]

| ———<br>符号    | 部品番号     | 部 品 名                               | コード  | <b>数</b> 量 <sup>サービス</sup> | 適用号機                                  | 互 代替部品<br>PART                   |
|--------------|----------|-------------------------------------|------|----------------------------|---------------------------------------|----------------------------------|
| ITEM         | PART NO. | PART NAME                           | CODE | 0' TY   3-F                | SERIAL NO.                            | 性<br>部品番号数量<br>ICA PART NO. Q'TY |
| 110A         | 0880036  | ··RING                              |      | 1                          | · · · · · · · · · · · · · · · · · · · |                                  |
| 110A         | 0880037  | ··RING