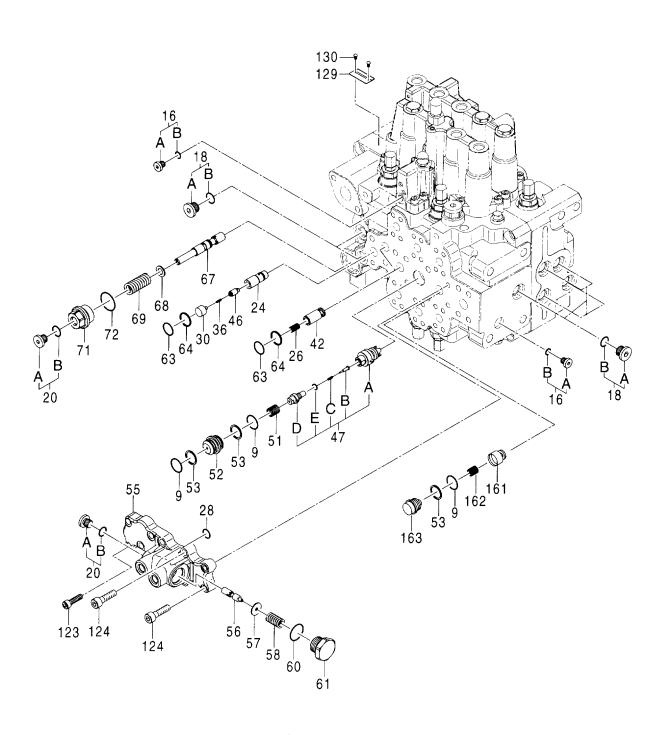

6424   | ·O-RING                                                 |                             | 1     |              |            |    |                      |              |
| 61          | 2046620   | · PLUG                                                  |                             | 1     |              | j          |    |                      |              |
| 63          | 2046490   | ·O-RING                                                 |                             | 3     |              |            |    |                      |              |
| 64          | 2046502   | -RING; BACK-UP                                          |                             | 3     |              | ;          |    |                      |              |

バルブ:コントロール (1/8) VALVE:CONTROL (1/8)



### バルブ:コントロール (1/8) VALVE:CONTROL (1/8)

| 符号   | 部品番号     | 部 品 名          | コード  | 数量    | サービスコード | 適用号機       | 互換       | 代替 REPLACE       | 部品<br>EABLE<br>T |
|------|----------|----------------|------|-------|---------|------------|----------|------------------|------------------|
| ITEM | PART NO. | PART NAME      | CODE | Q' TY | S. C    | SERIAL NO. | 性<br>ICA | 部品番号<br>PART NO. | 数量               |
| 67   | 3095721  | ·SP00L         |      | 1     |         |            | 1        |                  |                  |
| 68   | 2046481  | ·WASHER        |      | 1     |         |            |          |                  |                  |
| 69   | 2046612  | ·SPRING        |      | 1     |         |            |          |                  |                  |
| 71   | 204