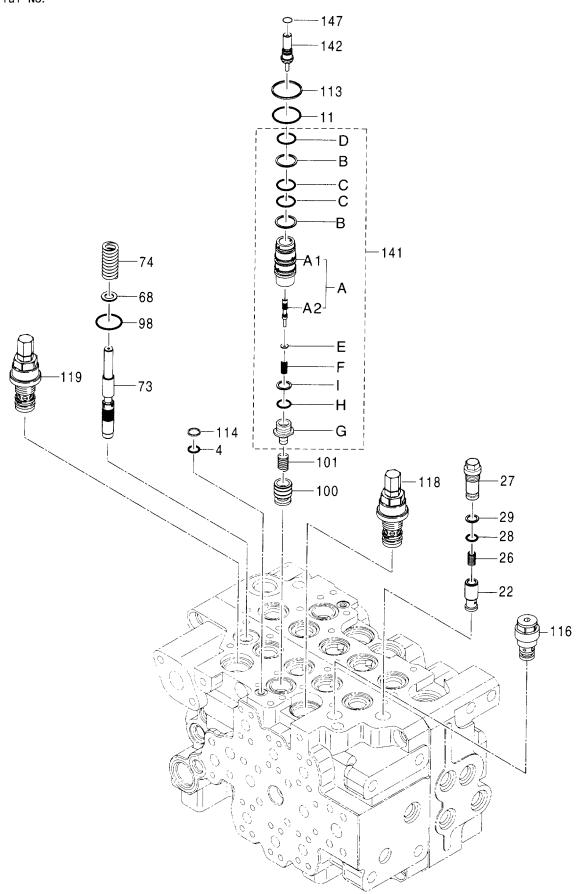

#### 目 次 CONTENTS

| 部品番号<br>PART NO.                        | コード<br>CODE        | 部 品 名               | PART NAME                  | 適用号機<br>SERIAL NO.                      | 頁<br>PAGE |
|-----------------------------------------|--------------------|---------------------|----------------------------|-----------------------------------------|-----------|
| ポンプ                                     |                    |                     | PUMP                       |                                         |           |
| 4460659                                 | 0878100            | ポンプ: ピストン           | PUMP; PISTON               |                                         | 001       |
| 4612660                                 | 0878200            | ・ボックス;ギヤ            | ·BOX;GEAR                  |                                         | 003       |
| 4612658                                 | 0878300            | ・レギュレータ(フロント)       | ·REGULATOR (FRONT)         |                                         | 005       |
| 4612659                                 | 0878400            | ・レギュレータ(リヤ)         | ·REGULATOR (REAR)          |                                         | 007       |
| 4181700                                 | 4181700A           | ポンプ:ギヤ              | PUMP:GEAR                  |                                         | 009       |
| モータ;オイ                                  | ル                  |                     | MOTOR;OIL                  |                                         |           |
| 4448202                                 | 0814400            | モータ;オイル(旋回)         | MOTOR:OIL (SWING)          |                                         | 011       |
| 4458181                                 | 0898800            | モータ:オイル(走行)         | MOTOR:OIL (TRAVEL)         |                                         | 013       |
| 4614460                                 | 0901900            | ・バルブ: ブレーキ          | · VALVE ; BRAKE            |                                         | 015       |
| バルブ                                     |                    |                     | VALVE                      |                                         |           |
| 9219042                                 |                    | バルブ:コントロール          | VALVE; CONTROL             |                                         |           |
| ++++++                                  | 9219042 <b>A</b> 1 | ・バルブ;コントロール(1/8)    | ·VALVE:CONTROL (1/8)       |                                         | 017       |
| ++++++                                  | 9219042 <b>A</b> 2 | ・バルブ;コントロール(2/8)    | ·VALVE:CONTROL (2/8)       |                                         | 019       |
| +++++                                   | 9219042A3          | ・バルブ:コントロール(3/8)    | ·VALVE:CONTROL (3/8)       |                                         | 021       |
| +++++                                   | 9219042 <b>A</b> 4 | ・バルブ:コントロール(4/8)    | ·VALVE;CONTROL (4/8)       |                                         | 023       |
| ++++++                                  | 9219042 <b>A</b> 5 | ・バルブ:コントロール(5/8)    | ·VALVE;CONTROL (5/8)       |                                         | 025       |
| ++++++                                  | 9219042A6          | ・バルブ:コントロール(6/8)    | ·VALVE;CONTROL (6/8)       |                                         | 027       |
| ++++++                                  | 9219042 <b>A</b> 7 | ・バルブ:コントロール(7/8)    | -VALVE:CONTROL (7/8)       |                                         | 029       |
| ++++++                                  | 9219042 <b>A</b> 8 | ・バルブ:コントロール (8/8)   | -VALVE:CONTROL (8/8)       |                                         | 031       |
| 4467405                                 | 0878600            | バルブ:コントロール          | VALVE; CONTROL             |                                         | 033       |
| 4603261                                 | 0878700            | バルブ:コントロール          | VALVE; CONTROL             |                                         | 035       |
| 4476331                                 | 0870000            | バルブ:パイロット(フロント, 旋回) | VALVE:PILOT (FRONT & SWING | ;)                                      | 037       |
| 4465183                                 | 0870100            | バルブ;パイロット           | VALVE:PILOT                |                                         | 039       |
| 4483993                                 | 0870200            | バルブ:パイロット           | VALVE; PILOT               |                                         | 041       |
| 9223056                                 | 9223056            | バルブ:ソレノイド           | VALVE; SOLENO I D          |                                         | 043       |
| 9223057                                 | 9223057            | パルブ:ソレノイド           | VALVE:SOLENOID             | ••••••••••••••••••••••••••••••••••••••• | 045       |
| 4464292                                 | 0903300            | バルブ:ソレノイド           | VALVE: SOLENOID            | •••••                                   | 047       |
| 4463199                                 | 0870400            | バルブ:ソレノイド           | VALVE:SOLENOID             |                                         | 049       |
| 4462737                                 | 0870500            | バルブ:ソレノイド           | VALVE:SOLENOID             | ······                                  | 051       |
| 4261289                                 | 0486300A           | バルブ;ソレノイド           | VALVE: SOLENOID            |                                         | 053       |
| 4467200                                 | 0870600            | バルブ:リリーフ            | VALVE; RELIEF              |                                         | 055       |
| *************************************** |                    |                     |                            |                                         |           |