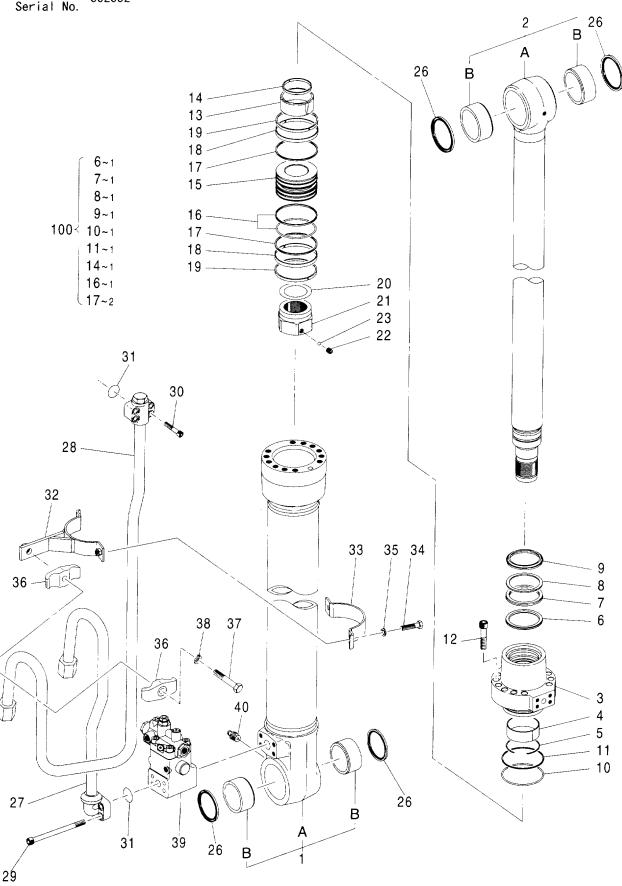

#### 目 次 CONTENTS

| 部品番号<br>PART NO.                        | コード<br>CODE        | 部 品 名               | PART NAME                  | 適用号機<br>SERIAL NO.                      | 頁<br>PAGE |
|-----------------------------------------|--------------------|---------------------|----------------------------|-----------------------------------------|-----------|
| ポンプ                                     |                    |                     | PUMP                       |                                         |           |
| 4460659                                 | 0878100            | ポンプ: ピストン           | PUMP; PISTON               |                                         | 001       |
| 4612660                                 | 0878200            | ・ボックス;ギヤ            | ·BOX;GEAR                  |                                         | 003       |
| 4612658                                 | 0878300            | ・レギュレータ(フロント)       | ·REGULATOR (FRONT)         |                                         | 005       |
| 4612659                                 | 0878400            | ・レギュレータ(リヤ)         | ·REGULATOR (REAR)          |                                         | 007       |
| 4181700                                 | 4181700A           | ポンプ:ギヤ              | PUMP:GEAR                  |                                         | 009       |
| モータ;オイ                                  | ル                  |                     | MOTOR;OIL                  |                                         |           |
| 4448202                                 | 0814400            | モータ;オイル(旋回)         | MOTOR:OIL (SWING)          |                                         | 011       |
| 4458181                                 | 0898800            | モータ:オイル(走行)         | MOTOR:OIL (TRAVEL)         |                                         | 013       |
| 4614460                                 | 0901900            | ・バルブ: ブレーキ          | · VALVE ; BRAKE            |                                         | 015       |
| バルブ                                     |                    |                     | VALVE                      |                                         |           |
| 9219042                                 |                    | バルブ:コントロール          | VALVE; CONTROL             |                                         |           |
| ++++++                                  | 9219042 <b>A</b> 1 | ・バルブ;コントロール(1/8)    | ·VALVE:CONTROL (1/8)       |                                         | 017       |
| ++++++                                  | 9219042 <b>A</b> 2 | ・バルブ;コントロール(2/8)    | ·VALVE:CONTROL (2/8)       |                                         | 019       |
| +++++                                   | 9219042A3          | ・バルブ:コントロール(3/8)    | ·VALVE:CONTROL (3/8)       |                                         | 021       |
| +++++                                   | 9219042 <b>A</b> 4 | ・バルブ:コントロール(4/8)    | ·VALVE;CONTROL (4/8)       |                                         | 023       |
| ++++++                                  | 9219042 <b>A</b> 5 | ・バルブ:コントロール(5/8)    | ·VALVE;CONTROL (5/8)       |                                         | 025       |
| ++++++                                  | 9219042A6          | ・バルブ:コントロール(6/8)    | ·VALVE;CONTROL (6/8)       |                                         | 027       |
| ++++++                                  | 9219042 <b>A</b> 7 | ・バルブ:コントロール(7/8)    | -VALVE:CONTROL (7/8)       |                                         | 029       |
| ++++++                                  | 9219042 <b>A</b> 8 | ・バルブ:コントロール (8/8)   | -VALVE:CONTROL (8/8)       |                                         | 031       |
| 4467405                                 | 0878600            | バルブ:コントロール          | VALVE; CONTROL             |                                         | 033       |
| 4603261                                 | 0878700            | バルブ:コントロール          | VALVE; CONTROL             |                                         | 035       |
| 4476331                                 | 0870000            | バルブ:パイロット(フロント, 旋回) | VALVE:PILOT (FRONT & SWING | ;)                                      | 037       |
| 4465183                                 | 0870100            | バルブ;パイロット           | VALVE:PILOT                |                                         | 039       |
| 4483993                                 | 0870200            | バルブ:パイロット           | VALVE; PILOT               |                                         | 041       |
| 9223056                                 | 9223056            | バルブ:ソレノイド           | VALVE; SOLENO I D          |                                         | 043       |
| 9223057                                 | 9223057            | パルブ:ソレノイド           | VALVE:SOLENOID             | ••••••••••••••••••••••••••••••••••••••• | 045       |
| 4464292                                 | 0903300            | バルブ:ソレノイド           | VALVE: SOLENOID            | •••••                                   | 047       |
| 4463199                                 | 0870400            | バルブ:ソレノイド           | VALVE:SOLENOID             |                                         | 049       |
| 4462737                                 | 0870500            | バルブ:ソレノイド           | VALVE:SOLENOID             | ······                                  | 051       |
| 4261289                                 | 0486300A           | バルブ;ソレノイド           | VALVE: SOLENOID            |                                         | 053       |
| 4467200                                 | 0870600            | バルブ:リリーフ            | VALVE; RELIEF              |                                         | 055       |
| *************************************** |                    |                     |                            |                                         |           |