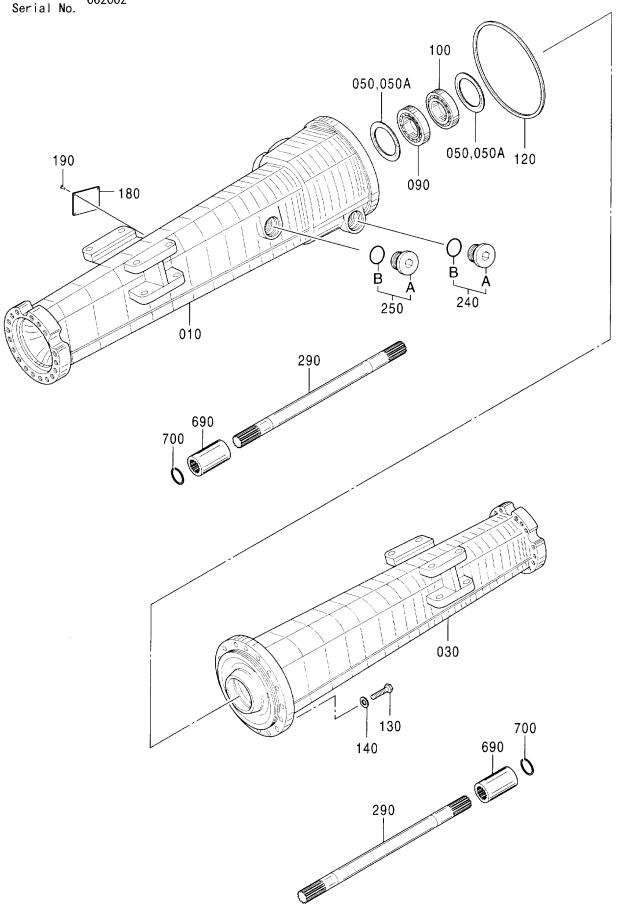

|             |             |
| 050A | 0884330     | ··SHIM                  |                         | 1       | R     |               |      |             |             |
| 050A | 0884331     | ··SHIM                  |                         | 1       | R     |               |      |             |             |
| 050A | 0884332     | ··SHIM                  |                         | 1       | R     |               |      |             |             |
| 050A | 0884333     | ··SHIM                  |                         | 1       | R     |               |      |             |             |
| 050A | 0884334     | ··SHIM                  |                         | 1       | R     |               |      |             |             |

アクスル:リヤ (3/5) [ワイド] AXLE:REAR (3/5) [WIDE]



# アクスル:リヤ (3/5) [ワイド] AXLE:REAR (3/5) [WIDE]

|              |          |                  |      | <u> </u> | <u> </u>    |            | TE | <b>化基</b>              | · ·       |
|--------------|----------|------------------|------|----------|-------------|------------|----|------------------------|-----------|
| 符号           | 部品番号     | 部 品 名            | コード  | 数量       | サービス        | 適用号機       | 互換 | 代替 部<br>REPLACE<br>PAR | ABLE<br>T |
| ITEM         | PART NO. | PART NAME        | CODE | Q' TY    | コード<br>S. C | SERIAL NO. | 性  | 部品番号<br>PART NO.       | 数量        |
| 050A         | 0884335  | ··SHIM           |      | 1        | R           |            |    |                        |           |
| 050A         | 0884336  | ··SHIM           |      | 1        | R           |