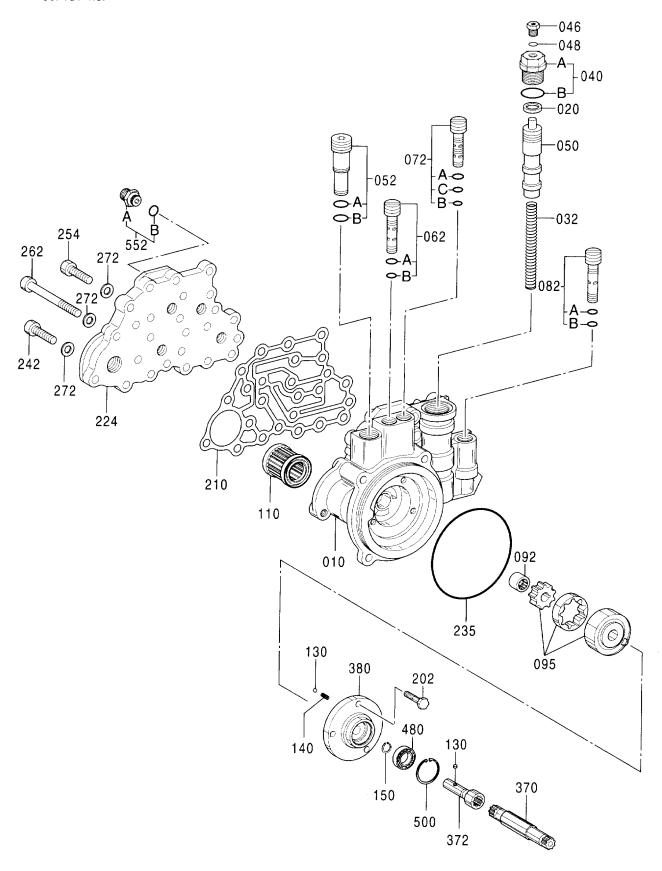

#### 目 次 CONTENTS

| 部品番号<br>PART NO.                        | コード<br>CODE        | 部 品 名               | PART NAME                  | 適用号機<br>SERIAL NO.                      | 頁<br>PAGE |
|-----------------------------------------|--------------------|---------------------|----------------------------|-----------------------------------------|-----------|
| ポンプ                                     |                    |                     | PUMP                       |                                         |           |
| 4460659                                 | 0878100            | ポンプ: ピストン           | PUMP; PISTON               |                                         | 001       |
| 4612660                                 | 0878200            | ・ボックス;ギヤ            | ·BOX;GEAR                  |                                         | 003       |
| 4612658                                 | 0878300            | ・レギュレータ(フロント)       | ·REGULATOR (FRONT)         |                                         | 005       |
| 4612659                                 | 0878400            | ・レギュレータ(リヤ)         | ·REGULATOR (REAR)          |                                         | 007       |
| 4181700                                 | 4181700A           | ポンプ:ギヤ              | PUMP:GEAR                  |                                         | 009       |
| モータ;オイ                                  | ル                  |                     | MOTOR;OIL                  |                                         |           |
| 4448202                                 | 0814400            | モータ;オイル(旋回)         | MOTOR:OIL (SWING)          |                                         | 011       |
| 4458181                                 | 0898800            | モータ:オイル(走行)         | MOTOR:OIL (TRAVEL)         |                                         | 013       |
| 4614460                                 | 0901900            | ・バルブ: ブレーキ          | · VALVE ; BRAKE            |                                         | 015       |
| バルブ                                     |                    |                     | VALVE                      |                                         |           |
| 9219042                                 |                    | バルブ:コントロール          | VALVE; CONTROL             |                                         |           |
| ++++++                                  | 9219042 <b>A</b> 1 | ・バルブ;コントロール(1/8)    | ·VALVE:CONTROL (1/8)       |                                         | 017       |
| ++++++                                  | 9219042 <b>A</b> 2 | ・バルブ;コントロール(2/8)    | ·VALVE:CONTROL (2/8)       |                                         | 019       |
| +++++                                   | 9219042A3          | ・バルブ:コントロール(3/8)    | ·VALVE:CONTROL (3/8)       |                                         | 021       |
| +++++                                   | 9219042 <b>A</b> 4 | ・バルブ:コントロール(4/8)    | ·VALVE;CONTROL (4/8)       |                                         | 023       |
| ++++++                                  | 9219042 <b>A</b> 5 | ・バルブ:コントロール(5/8)    | ·VALVE;CONTROL (5/8)       |                                         | 025       |
| ++++++                                  | 9219042A6          | ・バルブ:コントロール(6/8)    | ·VALVE;CONTROL (6/8)       |                                         | 027       |
| ++++++                                  | 9219042 <b>A</b> 7 | ・バルブ:コントロール(7/8)    | -VALVE:CONTROL (7/8)       |                                         | 029       |
| ++++++                                  | 9219042 <b>A</b> 8 | ・バルブ:コントロール (8/8)   | -VALVE:CONTROL (8/8)       |                                         | 031       |
| 4467405                                 | 0878600            | バルブ:コントロール          | VALVE; CONTROL             |                                         | 033       |
| 4603261                                 | 0878700            | バルブ:コントロール          | VALVE; CONTROL             |                                         | 035       |
| 4476331                                 | 0870000            | バルブ:パイロット(フロント, 旋回) | VALVE:PILOT (FRONT & SWING | ;)                                      | 037       |
| 4465183                                 | 0870100            | バルブ;パイロット           | VALVE:PILOT                |                                         | 039       |
| 4483993                                 | 0870200            | バルブ:パイロット           | VALVE; PILOT               |                                         | 041       |
| 9223056                                 | 9223056            | バルブ:ソレノイド           | VALVE; SOLENO I D          |                                         | 043       |
| 9223057                                 | 9223057            | パルブ:ソレノイド           | VALVE:SOLENOID             | ••••••••••••••••••••••••••••••••••••••• | 045       |
| 4464292                                 | 0903300            | バルブ:ソレノイド           | VALVE: SOLENOID            | •••••                                   | 047       |
| 4463199                                 | 0870400            | バルブ:ソレノイド           | VALVE:SOLENOID             |                                         | 049       |
| 4462737                                 | 0870500            | バルブ:ソレノイド           | VALVE:SOLENOID             | ······                                  | 051       |
| 4261289                                 | 0486300A           | バルブ;ソレノイド           | VALVE: SOLENOID            |                                         | 053       |
| 4467200                                 | 0870600            | バルブ:リリーフ            | VALVE; RELIEF              |                                         | 055       |
| *************************************** |                    |                     |                            |                                         |           |