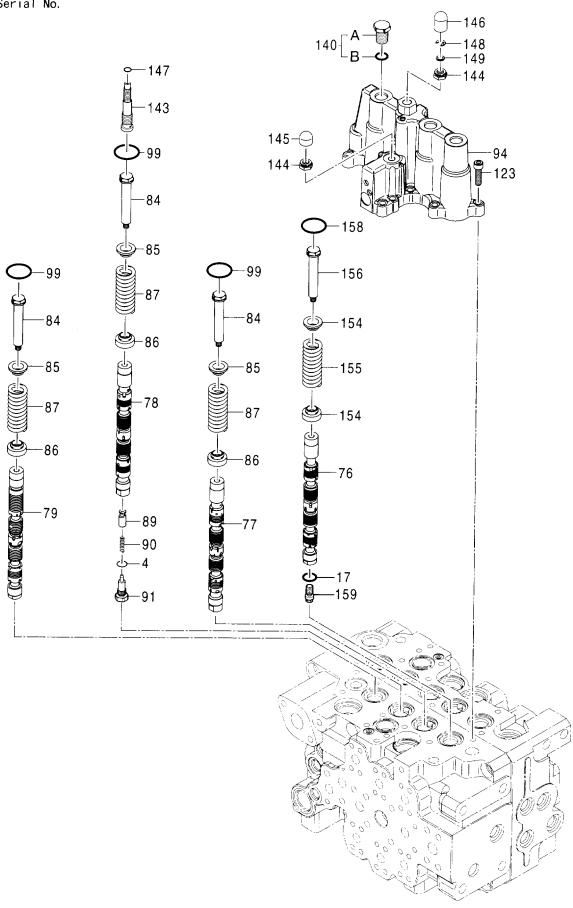

#### 目 次 CONTENTS

| 部品番号<br>PART NO.                        | コード<br>CODE        | 部 品 名               | PART NAME                  | 適用号機<br>SERIAL NO.                      | 頁<br>PAGE |
|-----------------------------------------|--------------------|---------------------|----------------------------|-----------------------------------------|-----------|
| ポンプ                                     |                    |                     | PUMP                       |                                         |           |
| 4460659                                 | 0878100            | ポンプ: ピストン           | PUMP; PISTON               |                                         | 001       |
| 4612660                                 | 0878200            | ・ボックス;ギヤ            | ·BOX;GEAR                  |                                         | 003       |
| 4612658                                 | 0878300            | ・レギュレータ(フロント)       | ·REGULATOR (FRONT)         |                                         | 005       |
| 4612659                                 | 0878400            | ・レギュレータ(リヤ)         | ·REGULATOR (REAR)          |                                         | 007       |
| 4181700                                 | 4181700A           | ポンプ:ギヤ              | PUMP:GEAR                  |                                         | 009       |
| モータ;オイ                                  | ル                  |                     | MOTOR;OIL                  |                                         |           |
| 4448202                                 | 0814400            | モータ;オイル(旋回)         | MOTOR:OIL (SWING)          |                                         | 011       |
| 4458181                                 | 0898800            | モータ:オイル(走行)         | MOTOR:OIL (TRAVEL)         |                                         | 013       |
| 4614460                                 | 0901900            | ・バルブ: ブレーキ          | · VALVE ; BRAKE            |                                         | 015       |
| バルブ                                     |                    |                     | VALVE                      |                                         |           |
| 9219042                                 |                    | バルブ:コントロール          | VALVE; CONTROL             |                                         |           |
| ++++++                                  | 9219042 <b>A</b> 1 | ・バルブ;コントロール(1/8)    | ·VALVE:CONTROL (1/8)       |                                         | 017       |
| ++++++                                  | 9219042 <b>A</b> 2 | ・バルブ;コントロール(2/8)    | ·VALVE:CONTROL (2/8)       |                                         | 019       |
| +++++                                   | 9219042A3          | ・バルブ:コントロール(3/8)    | ·VALVE:CONTROL (3/8)       |                                         | 021       |
| +++++                                   | 9219042 <b>A</b> 4 | ・バルブ:コントロール(4/8)    | ·VALVE;CONTROL (4/8)       |                                         | 023       |
| ++++++                                  | 9219042 <b>A</b> 5 | ・バルブ:コントロール(5/8)    | ·VALVE;CONTROL (5/8)       |                                         | 025       |
| ++++++                                  | 9219042A6          | ・バルブ:コントロール(6/8)    | ·VALVE;CONTROL (6/8)       |                                         | 027       |
| ++++++                                  | 9219042 <b>A</b> 7 | ・バルブ:コントロール(7/8)    | -VALVE:CONTROL (7/8)       |                                         | 029       |
| ++++++                                  | 9219042 <b>A</b> 8 | ・バルブ:コントロール (8/8)   | -VALVE:CONTROL (8/8)       |                                         | 031       |
| 4467405                                 | 0878600            | バルブ:コントロール          | VALVE; CONTROL             |                                         | 033       |
| 4603261                                 | 0878700            | バルブ:コントロール          | VALVE; CONTROL             |                                         | 035       |
| 4476331                                 | 0870000            | バルブ:パイロット(フロント, 旋回) | VALVE:PILOT (FRONT & SWING | ;)                                      | 037       |
| 4465183                                 | 0870100            | バルブ;パイロット           | VALVE:PILOT                |                                         | 039       |
| 4483993                                 | 0870200            | バルブ:パイロット           | VALVE; PILOT               |                                         | 041       |
| 9223056                                 | 9223056            | バルブ:ソレノイド           | VALVE; SOLENO I D          |                                         | 043       |
| 9223057                                 | 9223057            | パルブ:ソレノイド           | VALVE:SOLENOID             | ••••••••••••••••••••••••••••••••••••••• | 045       |
| 4464292                                 | 0903300            | バルブ:ソレノイド           | VALVE: SOLENOID            | •••••                                   | 047       |
| 4463199                                 | 0870400            | バルブ:ソレノイド           | VALVE:SOLENOID             |                                         | 049       |
| 4462737                                 | 0870500            | バルブ:ソレノイド           | VALVE:SOLENOID             | ······                                  | 051       |
| 4261289                                 | 0486300A           | バルブ;ソレノイド           | VALVE: SOLENOID            |                                         | 053       |
| 4467200                                 | 0870600            | バルブ:リリーフ            | VALVE; RELIEF              |                                         | 055       |
| *************************************** |                    |                     |                            |                                         |           |