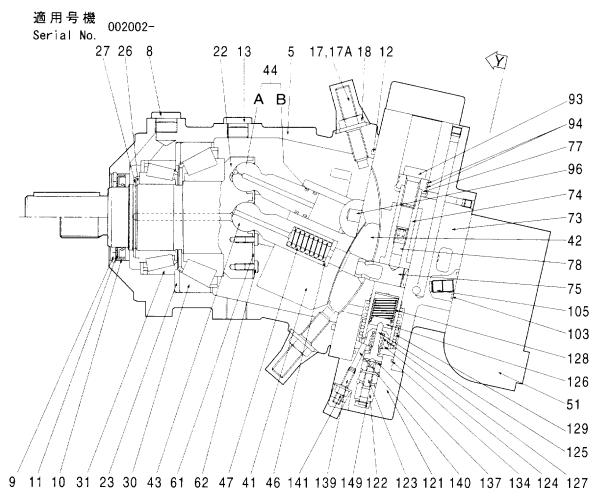

|           |      |       |      |            |           |                                |                 |
|      |          |           |      |       |      |            |           |                                |                 |
|      |          |           |      |       |      |            |           |                                |                 |
|      |          | !         |      |       |      |            |           |                                |                 |
|      |          |           |      |       | į    |            |           |                                |                 |
|      |          |           |      |       |      |            |           |                                |                 |

モータ;オイル (走行) MOTOR;OIL (TRAVEL)





### モータ;オイル(走行) MOTOR;OIL(TRAVEL)

| 符号          | 部品番号     | 部 品 名            | コード     | 数量    | サービス | ——————<br>適用号機 | 互換  | 代替:<br>REPLACE<br>PAR | 部品<br>ABLE  |
|-------------|----------|------------------|---------|-------|------|----------------|-----|-----------------------|-------------|
| ITEM        | PART NO. | PART NAME        | CODE    | O, 1A | 3. C | SERIAL NO.     | 性   | 部品番号<br>PART NO.      | 数量          |
|             | 4458181  | MOTOR;OIL        | 0898800 | 1     |      |                | 10, | TAKT NO.              | <b>Q</b> 11 |
| 5           | 0898801  | ·HOUSING         | į       | 1     |      |                |     |                       |             |
| 8           | 0898802  | ·PLUG            |         | 1     |      |                |     |