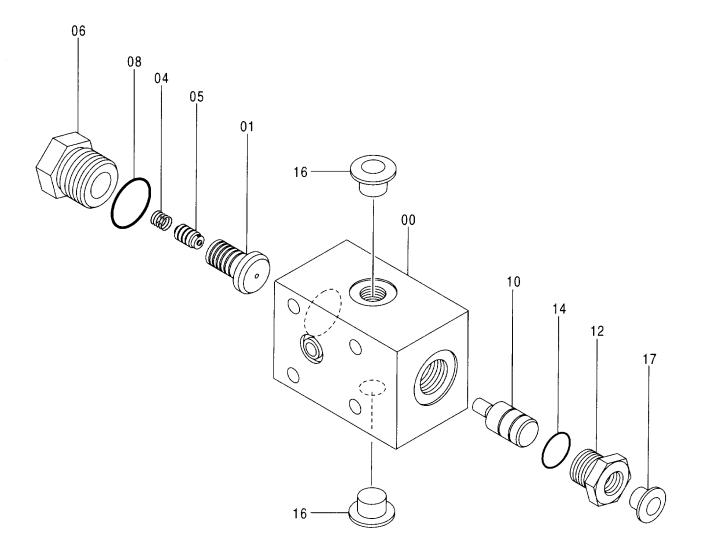

#### 目 次 CONTENTS

| 部品番号<br>PART NO.                        | コード<br>CODE        | 部 品 名               | PART NAME                  | 適用号機<br>SERIAL NO.                      | 頁<br>PAGE |
|-----------------------------------------|--------------------|---------------------|----------------------------|-----------------------------------------|-----------|
| ポンプ                                     |                    |                     | PUMP                       |                                         |           |
| 4460659                                 | 0878100            | ポンプ: ピストン           | PUMP; PISTON               |                                         | 001       |
| 4612660                                 | 0878200            | ・ボックス;ギヤ            | ·BOX;GEAR                  |                                         | 003       |
| 4612658                                 | 0878300            | ・レギュレータ(フロント)       | ·REGULATOR (FRONT)         |                                         | 005       |
| 4612659                                 | 0878400            | ・レギュレータ(リヤ)         | ·REGULATOR (REAR)          |                                         | 007       |
| 4181700                                 | 4181700A           | ポンプ:ギヤ              | PUMP:GEAR                  |                                         | 009       |
| モータ;オイ                                  | ル                  |                     | MOTOR;OIL                  |                                         |           |
| 4448202                                 | 0814400            | モータ;オイル(旋回)         | MOTOR:OIL (SWING)          |                                         | 011       |
| 4458181                                 | 0898800            | モータ:オイル(走行)         | MOTOR:OIL (TRAVEL)         |                                         | 013       |
| 4614460                                 | 0901900            | ・バルブ: ブレーキ          | · VALVE ; BRAKE            |                                         | 015       |
| バルブ                                     |                    |                     | VALVE                      |                                         |           |
| 9219042                                 |                    | バルブ:コントロール          | VALVE; CONTROL             |                                         |           |
| ++++++                                  | 9219042 <b>A</b> 1 | ・バルブ;コントロール(1/8)    | ·VALVE:CONTROL (1/8)       |                                         | 017       |
| ++++++                                  | 9219042 <b>A</b> 2 | ・バルブ;コントロール(2/8)    | ·VALVE:CONTROL (2/8)       |                                         | 019       |
| +++++                                   | 9219042A3          | ・バルブ:コントロール(3/8)    | ·VALVE:CONTROL (3/8)       |                                         | 021       |
| +++++                                   | 9219042 <b>A</b> 4 | ・バルブ:コントロール(4/8)    | ·VALVE;CONTROL (4/8)       |                                         | 023       |
| ++++++                                  | 9219042 <b>A</b> 5 | ・バルブ:コントロール(5/8)    | ·VALVE;CONTROL (5/8)       |                                         | 025       |
| ++++++                                  | 9219042A6          | ・バルブ:コントロール(6/8)    | ·VALVE;CONTROL (6/8)       |                                         | 027       |
| ++++++                                  | 9219042 <b>A</b> 7 | ・バルブ:コントロール(7/8)    | -VALVE:CONTROL (7/8)       |                                         | 029       |
| ++++++                                  | 9219042 <b>A</b> 8 | ・バルブ:コントロール (8/8)   | -VALVE:CONTROL (8/8)       |                                         | 031       |
| 4467405                                 | 0878600            | バルブ:コントロール          | VALVE; CONTROL             |                                         | 033       |
| 4603261                                 | 0878700            | バルブ:コントロール          | VALVE; CONTROL             |                                         | 035       |
| 4476331                                 | 0870000            | バルブ:パイロット(フロント, 旋回) | VALVE:PILOT (FRONT & SWING | ;)                                      | 037       |
| 4465183                                 | 0870100            | バルブ;パイロット           | VALVE:PILOT                |                                         | 039       |
| 4483993                                 | 0870200            | バルブ:パイロット           | VALVE; PILOT               |                                         | 041       |
| 9223056                                 | 9223056            | バルブ:ソレノイド           | VALVE; SOLENO I D          |                                         | 043       |
| 9223057                                 | 9223057            | パルブ:ソレノイド           | VALVE:SOLENOID             | ••••••••••••••••••••••••••••••••••••••• | 045       |
| 4464292                                 | 0903300            | バルブ:ソレノイド           | VALVE: SOLENOID            | •••••                                   | 047       |
| 4463199                                 | 0870400            | バルブ:ソレノイド           | VALVE:SOLENOID             |                                         | 049       |
| 4462737                                 | 0870500            | バルブ:ソレノイド           | VALVE:SOLENOID             | ······                                  | 051       |
| 4261289                                 | 0486300A           | バルブ;ソレノイド           | VALVE: SOLENOID            |                                         | 053       |
| 4467200                                 | 0870600            | バルブ:リリーフ            | VALVE; RELIEF              |                                         | 055       |
| *************************************** |                    |                     |                            |                                         |           |