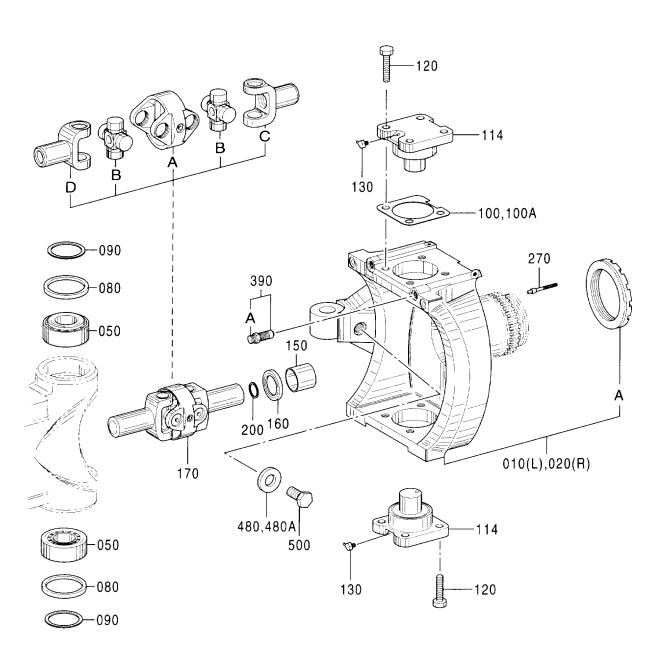

#### 目 次 CONTENTS

| 部品番号<br>PART NO.                        | コード<br>CODE        | 部 品 名               | PART NAME                  | 適用号機<br>SERIAL NO.                      | 頁<br>PAGE |
|-----------------------------------------|--------------------|---------------------|----------------------------|-----------------------------------------|-----------|
| ポンプ                                     |                    |                     | PUMP                       |                                         |           |
| 4460659                                 | 0878100            | ポンプ: ピストン           | PUMP; PISTON               |                                         | 001       |
| 4612660                                 | 0878200            | ・ボックス;ギヤ            | ·BOX;GEAR                  |                                         | 003       |
| 4612658                                 | 0878300            | ・レギュレータ(フロント)       | ·REGULATOR (FRONT)         |                                         | 005       |
| 4612659                                 | 0878400            | ・レギュレータ(リヤ)         | ·REGULATOR (REAR)          |                                         | 007       |
| 4181700                                 | 4181700A           | ポンプ:ギヤ              | PUMP:GEAR                  |                                         | 009       |
| モータ;オイ                                  | ル                  |                     | MOTOR;OIL                  |                                         |           |
| 4448202                                 | 0814400            | モータ;オイル(旋回)         | MOTOR:OIL (SWING)          |                                         | 011       |
| 4458181                                 | 0898800            | モータ:オイル(走行)         | MOTOR:OIL (TRAVEL)         |                                         | 013       |
| 4614460                                 | 0901900            | ・バルブ: ブレーキ          | · VALVE ; BRAKE            |                                         | 015       |
| バルブ                                     |                    |                     | VALVE                      |                                         |           |
| 9219042                                 |                    | バルブ:コントロール          | VALVE; CONTROL             |                                         |           |
| ++++++                                  | 9219042 <b>A</b> 1 | ・バルブ;コントロール(1/8)    | ·VALVE:CONTROL (1/8)       |                                         | 017       |
| ++++++                                  | 9219042 <b>A</b> 2 | ・バルブ;コントロール(2/8)    | ·VALVE:CONTROL (2/8)       |                                         | 019       |
| +++++                                   | 9219042A3          | ・バルブ:コントロール(3/8)    | ·VALVE:CONTROL (3/8)       |                                         | 021       |
| +++++                                   | 9219042 <b>A</b> 4 | ・バルブ:コントロール(4/8)    | ·VALVE;CONTROL (4/8)       |                                         | 023       |
| ++++++                                  | 9219042 <b>A</b> 5 | ・バルブ:コントロール(5/8)    | ·VALVE;CONTROL (5/8)       |                                         | 025       |
| ++++++                                  | 9219042A6          | ・バルブ:コントロール(6/8)    | ·VALVE;CONTROL (6/8)       |                                         | 027       |
| ++++++                                  | 9219042 <b>A</b> 7 | ・バルブ:コントロール(7/8)    | -VALVE:CONTROL (7/8)       |                                         | 029       |
| ++++++                                  | 9219042 <b>A</b> 8 | ・バルブ:コントロール (8/8)   | -VALVE:CONTROL (8/8)       |                                         | 031       |
| 4467405                                 | 0878600            | バルブ:コントロール          | VALVE; CONTROL             |                                         | 033       |
| 4603261                                 | 0878700            | バルブ:コントロール          | VALVE; CONTROL             |                                         | 035       |
| 4476331                                 | 0870000            | バルブ:パイロット(フロント, 旋回) | VALVE:PILOT (FRONT & SWING | ;)                                      | 037       |
| 4465183                                 | 0870100            | バルブ;パイロット           | VALVE:PILOT                |                                         | 039       |
| 4483993                                 | 0870200            | バルブ:パイロット           | VALVE; PILOT               |                                         | 041       |
| 9223056                                 | 9223056            | バルブ:ソレノイド           | VALVE; SOLENO I D          |                                         | 043       |
| 9223057                                 | 9223057            | パルブ:ソレノイド           | VALVE:SOLENOID             | ••••••••••••••••••••••••••••••••••••••• | 045       |
| 4464292                                 | 0903300            | バルブ:ソレノイド           | VALVE: SOLENOID            | •••••                                   | 047       |
| 4463199                                 | 0870400            | バルブ:ソレノイド           | VALVE:SOLENOID             |                                         | 049       |
| 4462737                                 | 0870500            | バルブ:ソレノイド           | VALVE:SOLENOID             | ······                                  | 051       |
| 4261289                                 | 0486300A           | バルブ;ソレノイド           | VALVE: SOLENOID            |                                         | 053       |
| 4467200                                 | 0870600            | バルブ:リリーフ            | VALVE; RELIEF              |                                         | 055       |
| *************************************** |                    |                     |                            |                                         |           |

| 部品番号<br>PART NO. | コード<br>CODE        | 部品名                                    | PART NAME                                   | 適用号機<br>SERIAL NO.             | 頁<br>PAGE |
|------------------|--------------------|----------------------------------------|---------------------------------------------|--------------------------------|-----------|
| 4468336          |                    | バルブ; シャトル                              | VALVE; SHUTTLE                              |                                |           |
| ++++++           | 0826600A1          | ・バルブ;シャトル(1/5)                         | ·VALVE:SHUTTLE (1/5)                        |                                | 057       |
| ++++++           | 0826600A2          | ・バルブ:シャトル(2/5)                         | ·VALVE:SHUTTLE (2/5)                        |                                | 059       |
| ++++++           | 0826600 <b>A</b> 3 | ・バルブ;シャトル(3/5)                         | ·VALVE:SHUTTLE (3/5)                        |                                | 061       |
| ++++++           | 0826600A4          | ・バルブ:シャトル(4/5)                         | •VALVE:SHUTTLE (4/5)                        |                                | 063       |
| ++++++           | 0826600A5          | ・バルブ:シャトル(5/5)                         | ·VALVE:SHUTTLE (5/5)                        |                                | 065       |
| 4470134          | 0879800            | バルブ:シャトル                               | VALVE; SHUTTLE                              |                                | 067       |
| 4330230          | 0871700            | バルブ:シャトル                               | VALVE: SHUTTLE                              |                                | 069       |
| 4454840          | 0903400            | バルブ:フロウコントロール                          | VALVE; FC                                   |                                | 071       |
| 4407253          | 0794200            | パルブ:ロック                                | VALVE; LOCK                                 |                                | 073       |
| 4463004          | 0879900            | バルブ:ステアリング                             | VALVE; STEERING                             |                                | 075       |
| 4462949          | 0898700            | バルブ;ブレーキ                               | VALVE; BRAKE                                |                                | 077       |
| 4465009          | 0870300            | バルブ                                    | VALVE                                       |                                | 079       |
| シリンダ             |                    |                                        | CYLINDER                                    |                                |           |
| 4465563          | 0867600            | シリンダ:ブーム(右)[モノプーム]                     | CYL.; BOOM (R) [MONO BOOM]                  |                                | 081       |
| 4603019          | 0867700            | シリンダ: ブーム(右)<br>[ホールディングバルブ付][モノプーム]   | CYŁ.;BOOM (R)<br>[WITH HOLDING VALVE] [MON  | 10 BOOM]                       | 083       |
| 4487492          | 0866700            | ・バルブ:ホールディング(右)<br>[プーム][モノプーム]        | -VALVE:HOLDING (R)<br>[BOOM] [MONO BOOM]    |                                | 085       |
| 4465564          | 0867800            | シリンダ;ブーム(左)[モノプーム]                     | CYL.;BOOM (L) [MONO BOOM]                   |                                | 087       |
| 4603020          | 0874800            | シリンダ: ブーム(左)<br>[ホールディングバルブ付] [モノブーム]  | CYL.;BOOM (L)<br>[WITH HOLDING VALVE] [MON  | O BOOM]                        | 089       |
| 4487493          | 0899300            | ・バルブ:ホールディング(左)<br>[プーム] [モノプーム]       | -VALVE:HOLDING (L)<br>[BOOM] [MONO BOOM]    |                                | 091       |
| 4448533          | 0829300            | シリンダ:アーム (モノプーム)                       | CYL.; ARM (MONO BOOM)                       |                                | 093       |
| 4606653          | 0874900            | シリンダ:アーム<br>(ホールディングバルブ付) [モノブーム]      | CYL.;ARM<br>(WITH HOLDING VALVE) [MON       | O BOOM]                        | 095       |
| 4606658          | 0899400            | ・バルブ:ホールディング<br>(7-ム)[モノプーム]           | ·VALVE:HOLDING<br>(ARM) [MONO BOOM]         |                                | 097       |
| 4448534          | 0829500            | シリンダ:バケット                              | CYL. ; BUCKET                               |                                | 099       |
| 4465565          | 0875000            | シリンダ:ブーム(右) [2P-ブーム]                   | CYL.;B00M (R) [2P-B00M]                     |                                | 101       |
| 4485733          | 0875100            | シリンダ: ブーム(右)<br>[ホールディングパルブ付][2Pーブーム]  | CYL.:BOOM (R)<br>[WITH HOLDING VALVE] [2P-  | B00 <b>m</b> ]                 | 103       |
| 4437717          | 0899500            | ・バルブ:ホールディング(右)<br>[プーム] [2Pープーム]      | ·VALVE:HOLDING (R)<br>[BOOM] [2P-BOOM]      |                                | 105       |
| 4465566          | 0875200            | シリンダ;ブーム(左)[2P-ブーム]                    | CYL.:B00M (L) [2P-B00M]                     |                                | 107       |
| 4485734          | 0875300            | シリンダ: ブーム(左)<br>[ホールディングバルブ付] [2Pーブーム] | CYL.:BOOM (L)<br>[WITH HOLDING VALVE] [2P-I | B00M]                          | 109       |
| 4437716          | 0899600            | ・バルブ:ホールディング(左)<br>[ブーム][2Pーブーム]       | ·VALVE:HOLDING (L)<br>[BOOM] [2P-BOOM]      |                                | 111       |
|                  |                    |                                        |                                             | ****************************** |           |