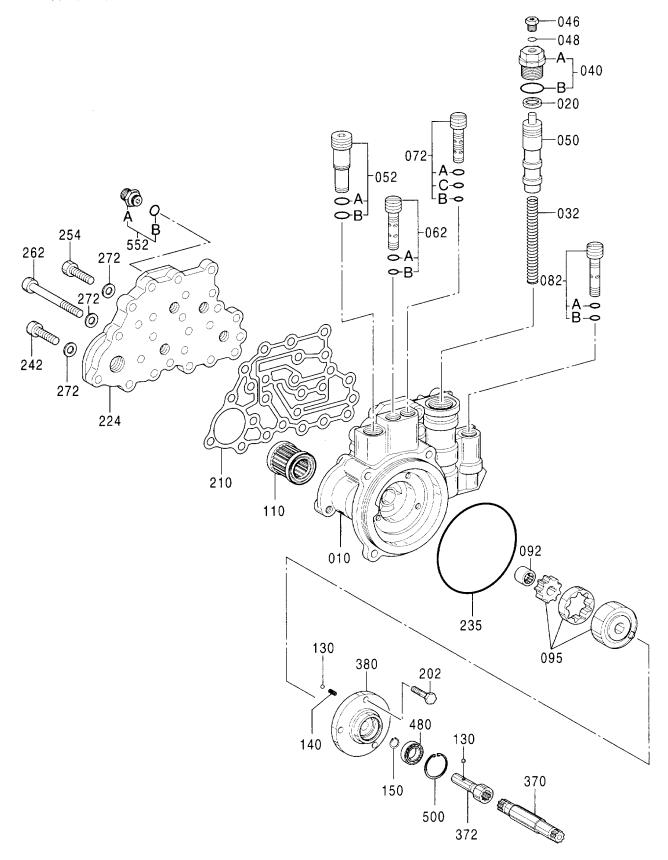

#### 目 次 CONTENTS

| 部品番号<br>PART NO.                        | コード<br>CODE        | 部 品 名               | PART NAME                  | 適用号機<br>SERIAL NO.                      | 頁<br>PAGE |
|-----------------------------------------|--------------------|---------------------|----------------------------|-----------------------------------------|-----------|
| ポンプ                                     |                    |                     | PUMP                       |                                         |           |
| 4460659                                 | 0878100            | ポンプ: ピストン           | PUMP; PISTON               |                                         | 001       |
| 4612660                                 | 0878200            | ・ボックス;ギヤ            | ·BOX;GEAR                  |                                         | 003       |
| 4612658                                 | 0878300            | ・レギュレータ(フロント)       | ·REGULATOR (FRONT)         |                                         | 005       |
| 4612659                                 | 0878400            | ・レギュレータ(リヤ)         | ·REGULATOR (REAR)          |                                         | 007       |
| 4181700                                 | 4181700A           | ポンプ:ギヤ              | PUMP:GEAR                  |                                         | 009       |
| モータ;オイ                                  | ル                  |                     | MOTOR;OIL                  |                                         |           |
| 4448202                                 | 0814400            | モータ;オイル(旋回)         | MOTOR:OIL (SWING)          |                                         | 011       |
| 4458181                                 | 0898800            | モータ:オイル(走行)         | MOTOR:OIL (TRAVEL)         |                                         | 013       |
| 4614460                                 | 0901900            | ・バルブ: ブレーキ          | · VALVE ; BRAKE            |                                         | 015       |
| バルブ                                     |                    |                     | VALVE                      |                                         |           |
| 9219042                                 |                    | バルブ:コントロール          | VALVE; CONTROL             |                                         |           |
| ++++++                                  | 9219042 <b>A</b> 1 | ・バルブ;コントロール(1/8)    | ·VALVE:CONTROL (1/8)       |                                         | 017       |
| ++++++                                  | 9219042 <b>A</b> 2 | ・バルブ;コントロール(2/8)    | ·VALVE:CONTROL (2/8)       |                                         | 019       |
| +++++                                   | 9219042A3          | ・バルブ:コントロール(3/8)    | ·VALVE:CONTROL (3/8)       |                                         | 021       |
| +++++                                   | 9219042 <b>A</b> 4 | ・バルブ:コントロール(4/8)    | ·VALVE;CONTROL (4/8)       |                                         | 023       |
| ++++++                                  | 9219042 <b>A</b> 5 | ・バルブ:コントロール(5/8)    | ·VALVE;CONTROL (5/8)       |                                         | 025       |
| ++++++                                  | 9219042A6          | ・バルブ:コントロール(6/8)    | ·VALVE;CONTROL (6/8)       |                                         | 027       |
| ++++++                                  | 9219042 <b>A</b> 7 | ・バルブ:コントロール(7/8)    | -VALVE:CONTROL (7/8)       |                                         | 029       |
| ++++++                                  | 9219042 <b>A</b> 8 | ・バルブ:コントロール (8/8)   | -VALVE:CONTROL (8/8)       |                                         | 031       |
| 4467405                                 | 0878600            | バルブ:コントロール          | VALVE; CONTROL             |                                         | 033       |
| 4603261                                 | 0878700            | バルブ:コントロール          | VALVE; CONTROL             |                                         | 035       |
| 4476331                                 | 0870000            | バルブ:パイロット(フロント, 旋回) | VALVE:PILOT (FRONT & SWING | ;)                                      | 037       |
| 4465183                                 | 0870100            | バルブ;パイロット           | VALVE:PILOT                |                                         | 039       |
| 4483993                                 | 0870200            | バルブ:パイロット           | VALVE; PILOT               |                                         | 041       |
| 9223056                                 | 9223056            | バルブ:ソレノイド           | VALVE; SOLENO I D          |                                         | 043       |
| 9223057                                 | 9223057            | パルブ:ソレノイド           | VALVE:SOLENOID             | ••••••••••••••••••••••••••••••••••••••• | 045       |
| 4464292                                 | 0903300            | バルブ:ソレノイド           | VALVE: SOLENOID            | •••••                                   | 047       |
| 4463199                                 | 0870400            | バルブ:ソレノイド           | VALVE:SOLENOID             |                                         | 049       |
| 4462737                                 | 0870500            | バルブ:ソレノイド           | VALVE:SOLENOID             | ······                                  | 051       |
| 4261289                                 | 0486300A           | バルブ;ソレノイド           | VALVE: SOLENOID            |                                         | 053       |
| 4467200                                 | 0870600            | バルブ:リリーフ            | VALVE; RELIEF              |                                         | 055       |
| *************************************** |                    |                     |                            |                                         |           |