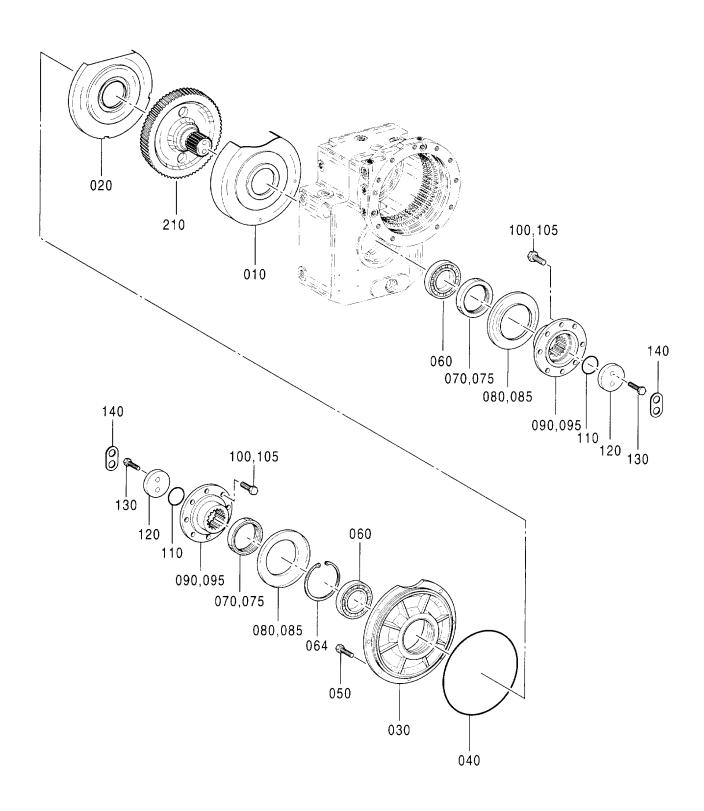

#### 目 次 CONTENTS

| 部品番号<br>PART NO.                        | コード<br>CODE        | 部 品 名               | PART NAME                  | 適用号機<br>SERIAL NO.                      | 頁<br>PAGE |
|-----------------------------------------|--------------------|---------------------|----------------------------|-----------------------------------------|-----------|
| ポンプ                                     |                    |                     | PUMP                       |                                         |           |
| 4460659                                 | 0878100            | ポンプ: ピストン           | PUMP; PISTON               |                                         | 001       |
| 4612660                                 | 0878200            | ・ボックス;ギヤ            | ·BOX;GEAR                  |                                         | 003       |
| 4612658                                 | 0878300            | ・レギュレータ(フロント)       | ·REGULATOR (FRONT)         |                                         | 005       |
| 4612659                                 | 0878400            | ・レギュレータ(リヤ)         | ·REGULATOR (REAR)          |                                         | 007       |
| 4181700                                 | 4181700A           | ポンプ:ギヤ              | PUMP:GEAR                  |                                         | 009       |
| モータ;オイ                                  | ル                  |                     | MOTOR;OIL                  |                                         |           |
| 4448202                                 | 0814400            | モータ;オイル(旋回)         | MOTOR:OIL (SWING)          |                                         | 011       |
| 4458181                                 | 0898800            | モータ:オイル(走行)         | MOTOR:OIL (TRAVEL)         |                                         | 013       |
| 4614460                                 | 0901900            | ・バルブ: ブレーキ          | · VALVE ; BRAKE            |                                         | 015       |
| バルブ                                     |                    |                     | VALVE                      |                                         |           |
| 9219042                                 |                    | バルブ:コントロール          | VALVE; CONTROL             |                                         |           |
| ++++++                                  | 9219042 <b>A</b> 1 | ・バルブ;コントロール(1/8)    | ·VALVE:CONTROL (1/8)       |                                         | 017       |
| ++++++                                  | 9219042 <b>A</b> 2 | ・バルブ;コントロール(2/8)    | ·VALVE:CONTROL (2/8)       |                                         | 019       |
| +++++                                   | 9219042A3          | ・バルブ:コントロール(3/8)    | ·VALVE:CONTROL (3/8)       |                                         | 021       |
| +++++                                   | 9219042 <b>A</b> 4 | ・バルブ:コントロール(4/8)    | ·VALVE;CONTROL (4/8)       |                                         | 023       |
| ++++++                                  | 9219042 <b>A</b> 5 | ・バルブ:コントロール(5/8)    | ·VALVE;CONTROL (5/8)       |                                         | 025       |
| ++++++                                  | 9219042A6          | ・バルブ:コントロール(6/8)    | ·VALVE;CONTROL (6/8)       |                                         | 027       |
| ++++++                                  | 9219042 <b>A</b> 7 | ・バルブ:コントロール(7/8)    | -VALVE:CONTROL (7/8)       |                                         | 029       |
| ++++++                                  | 9219042 <b>A</b> 8 | ・バルブ:コントロール (8/8)   | -VALVE:CONTROL (8/8)       |                                         | 031       |
| 4467405                                 | 0878600            | バルブ:コントロール          | VALVE; CONTROL             |                                         | 033       |
| 4603261                                 | 0878700            | バルブ:コントロール          | VALVE; CONTROL             |                                         | 035       |
| 4476331                                 | 0870000            | バルブ:パイロット(フロント, 旋回) | VALVE:PILOT (FRONT & SWING | ;)                                      | 037       |
| 4465183                                 | 0870100            | バルブ;パイロット           | VALVE:PILOT                |                                         | 039       |
| 4483993                                 | 0870200            | バルブ:パイロット           | VALVE; PILOT               |                                         | 041       |
| 9223056                                 | 9223056            | バルブ:ソレノイド           | VALVE; SOLENO I D          |                                         | 043       |
| 9223057                                 | 9223057            | パルブ:ソレノイド           | VALVE:SOLENOID             | ••••••••••••••••••••••••••••••••••••••• | 045       |
| 4464292                                 | 0903300            | バルブ:ソレノイド           | VALVE: SOLENOID            | •••••                                   | 047       |
| 4463199                                 | 0870400            | バルブ:ソレノイド           | VALVE:SOLENOID             |                                         | 049       |
| 4462737                                 | 0870500            | バルブ:ソレノイド           | VALVE:SOLENOID             | ······                                  | 051       |
| 4261289                                 | 0486300A           | バルブ;ソレノイド           | VALVE: SOLENOID            |                                         | 053       |
| 4467200                                 | 0870600            | バルブ:リリーフ            | VALVE; RELIEF              |                                         | 055       |
| *************************************** |                    |                     |                            |                                         |           |