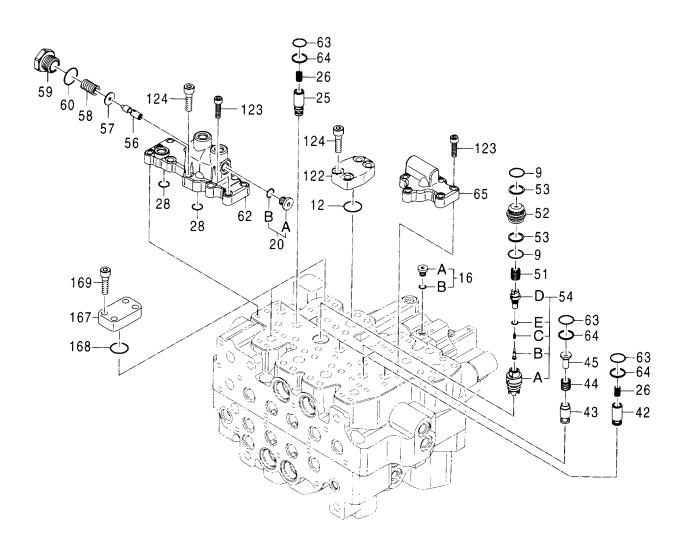

#### 目 次 CONTENTS

| 部品番号<br>PART NO.                        | コード<br>CODE        | 部 品 名               | PART NAME                  | 適用号機<br>SERIAL NO.                      | 頁<br>PAGE |
|-----------------------------------------|--------------------|---------------------|----------------------------|-----------------------------------------|-----------|
| ポンプ                                     |                    |                     | PUMP                       |                                         |           |
| 4460659                                 | 0878100            | ポンプ: ピストン           | PUMP; PISTON               |                                         | 001       |
| 4612660                                 | 0878200            | ・ボックス;ギヤ            | ·BOX;GEAR                  |                                         | 003       |
| 4612658                                 | 0878300            | ・レギュレータ(フロント)       | ·REGULATOR (FRONT)         |                                         | 005       |
| 4612659                                 | 0878400            | ・レギュレータ(リヤ)         | ·REGULATOR (REAR)          |                                         | 007       |
| 4181700                                 | 4181700A           | ポンプ:ギヤ              | PUMP:GEAR                  |                                         | 009       |
| モータ;オイ                                  | ル                  |                     | MOTOR;OIL                  |                                         |           |
| 4448202                                 | 0814400            | モータ;オイル(旋回)         | MOTOR:OIL (SWING)          |                                         | 011       |
| 4458181                                 | 0898800            | モータ:オイル(走行)         | MOTOR:OIL (TRAVEL)         |                                         | 013       |
| 4614460                                 | 0901900            | ・バルブ: ブレーキ          | · VALVE ; BRAKE            |                                         | 015       |
| バルブ                                     |                    |                     | VALVE                      |                                         |           |
| 9219042                                 |                    | バルブ:コントロール          | VALVE; CONTROL             |                                         |           |
| ++++++                                  | 9219042 <b>A</b> 1 | ・バルブ;コントロール(1/8)    | ·VALVE:CONTROL (1/8)       |                                         | 017       |
| ++++++                                  | 9219042 <b>A</b> 2 | ・バルブ;コントロール(2/8)    | ·VALVE:CONTROL (2/8)       |                                         | 019       |
| +++++                                   | 9219042A3          | ・バルブ:コントロール(3/8)    | ·VALVE:CONTROL (3/8)       |                                         | 021       |
| +++++                                   | 9219042 <b>A</b> 4 | ・バルブ:コントロール(4/8)    | ·VALVE;CONTROL (4/8)       |                                         | 023       |
| ++++++                                  | 9219042 <b>A</b> 5 | ・バルブ:コントロール(5/8)    | ·VALVE;CONTROL (5/8)       |                                         | 025       |
| ++++++                                  | 9219042A6          | ・バルブ:コントロール(6/8)    | ·VALVE;CONTROL (6/8)       |                                         | 027       |
| ++++++                                  | 9219042 <b>A</b> 7 | ・バルブ:コントロール(7/8)    | -VALVE:CONTROL (7/8)       |                                         | 029       |
| ++++++                                  | 9219042 <b>A</b> 8 | ・バルブ:コントロール (8/8)   | -VALVE:CONTROL (8/8)       |                                         | 031       |
| 4467405                                 | 0878600            | バルブ:コントロール          | VALVE; CONTROL             |                                         | 033       |
| 4603261                                 | 0878700            | バルブ:コントロール          | VALVE; CONTROL             |                                         | 035       |
| 4476331                                 | 0870000            | バルブ:パイロット(フロント, 旋回) | VALVE:PILOT (FRONT & SWING | ;)                                      | 037       |
| 4465183                                 | 0870100            | バルブ;パイロット           | VALVE:PILOT                |                                         | 039       |
| 4483993                                 | 0870200            | バルブ:パイロット           | VALVE; PILOT               |                                         | 041       |
| 9223056                                 | 9223056            | バルブ:ソレノイド           | VALVE; SOLENO I D          |                                         | 043       |
| 9223057                                 | 9223057            | パルブ:ソレノイド           | VALVE:SOLENOID             | ••••••••••••••••••••••••••••••••••••••• | 045       |
| 4464292                                 | 0903300            | バルブ:ソレノイド           | VALVE: SOLENOID            | •••••                                   | 047       |
| 4463199                                 | 0870400            | バルブ:ソレノイド           | VALVE:SOLENOID             |                                         | 049       |
| 4462737                                 | 0870500            | バルブ:ソレノイド           | VALVE:SOLENOID             | ······                                  | 051       |
| 4261289                                 | 0486300A           | バルブ;ソレノイド           | VALVE: SOLENOID            |                                         | 053       |
| 4467200                                 | 0870600            | バルブ:リリーフ            | VALVE; RELIEF              |                                         | 055       |
| *************************************** |                    |                     |                            |                                         |           |