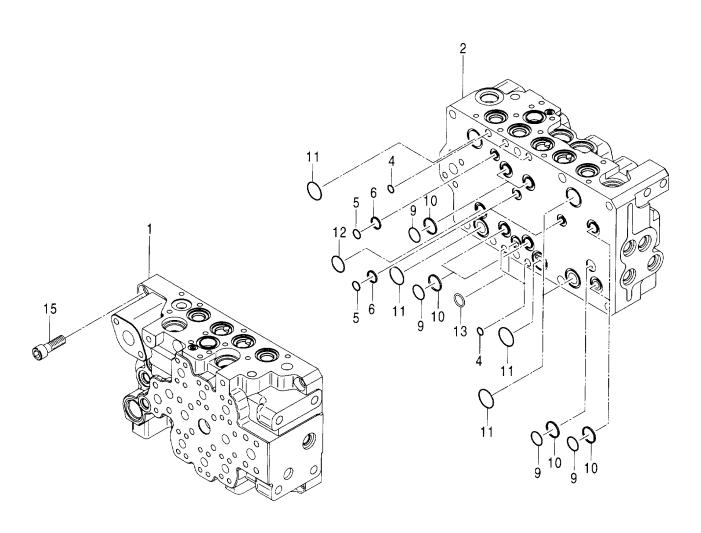

#### 目 次 CONTENTS

| 部品番号<br>PART NO.                        | コード<br>CODE        | 部 品 名               | PART NAME                  | 適用号機<br>SERIAL NO.                      | 頁<br>PAGE |
|-----------------------------------------|--------------------|---------------------|----------------------------|-----------------------------------------|-----------|
| ポンプ                                     |                    |                     | PUMP                       |                                         |           |
| 4460659                                 | 0878100            | ポンプ: ピストン           | PUMP; PISTON               |                                         | 001       |
| 4612660                                 | 0878200            | ・ボックス;ギヤ            | ·BOX;GEAR                  |                                         | 003       |
| 4612658                                 | 0878300            | ・レギュレータ(フロント)       | ·REGULATOR (FRONT)         |                                         | 005       |
| 4612659                                 | 0878400            | ・レギュレータ(リヤ)         | ·REGULATOR (REAR)          |                                         | 007       |
| 4181700                                 | 4181700A           | ポンプ:ギヤ              | PUMP:GEAR                  |                                         | 009       |
| モータ;オイ                                  | ル                  |                     | MOTOR;OIL                  |                                         |           |
| 4448202                                 | 0814400            | モータ;オイル(旋回)         | MOTOR:OIL (SWING)          |                                         | 011       |
| 4458181                                 | 0898800            | モータ:オイル(走行)         | MOTOR:OIL (TRAVEL)         |                                         | 013       |
| 4614460                                 | 0901900            | ・バルブ: ブレーキ          | · VALVE ; BRAKE            |                                         | 015       |
| バルブ                                     |                    |                     | VALVE                      |                                         |           |
| 9219042                                 |                    | バルブ:コントロール          | VALVE; CONTROL             |                                         |           |
| ++++++                                  | 9219042 <b>A</b> 1 | ・バルブ;コントロール(1/8)    | ·VALVE:CONTROL (1/8)       |                                         | 017       |
| ++++++                                  | 9219042 <b>A</b> 2 | ・バルブ;コントロール(2/8)    | ·VALVE:CONTROL (2/8)       |                                         | 019       |
| +++++                                   | 9219042A3          | ・バルブ:コントロール(3/8)    | ·VALVE:CONTROL (3/8)       |                                         | 021       |
| +++++                                   | 9219042 <b>A</b> 4 | ・バルブ:コントロール(4/8)    | ·VALVE;CONTROL (4/8)       |                                         | 023       |
| ++++++                                  | 9219042 <b>A</b> 5 | ・バルブ:コントロール(5/8)    | ·VALVE;CONTROL (5/8)       |                                         | 025       |
| ++++++                                  | 9219042A6          | ・バルブ:コントロール(6/8)    | ·VALVE;CONTROL (6/8)       |                                         | 027       |
| ++++++                                  | 9219042 <b>A</b> 7 | ・バルブ:コントロール(7/8)    | -VALVE:CONTROL (7/8)       |                                         | 029       |
| ++++++                                  | 9219042 <b>A</b> 8 | ・バルブ:コントロール (8/8)   | -VALVE:CONTROL (8/8)       |                                         | 031       |
| 4467405                                 | 0878600            | バルブ:コントロール          | VALVE; CONTROL             |                                         | 033       |
| 4603261                                 | 0878700            | バルブ:コントロール          | VALVE; CONTROL             |                                         | 035       |
| 4476331                                 | 0870000            | バルブ:パイロット(フロント, 旋回) | VALVE:PILOT (FRONT & SWING | ;)                                      | 037       |
| 4465183                                 | 0870100            | バルブ;パイロット           | VALVE:PILOT                |                                         | 039       |
| 4483993                                 | 0870200            | バルブ:パイロット           | VALVE; PILOT               |                                         | 041       |
| 9223056                                 | 9223056            | バルブ:ソレノイド           | VALVE; SOLENO I D          |                                         | 043       |
| 9223057                                 | 9223057            | パルブ:ソレノイド           | VALVE:SOLENOID             | ••••••••••••••••••••••••••••••••••••••• | 045       |
| 4464292                                 | 0903300            | バルブ:ソレノイド           | VALVE: SOLENOID            | •••••                                   | 047       |
| 4463199                                 | 0870400            | バルブ:ソレノイド           | VALVE:SOLENOID             |                                         | 049       |
| 4462737                                 | 0870500            | バルブ:ソレノイド           | VALVE:SOLENOID             | ······                                  | 051       |
| 4261289                                 | 0486300A           | バルブ;ソレノイド           | VALVE: SOLENOID            |                                         | 053       |
| 4467200                                 | 0870600            | バルブ:リリーフ            | VALVE; RELIEF              |                                         | 055       |
| *************************************** |                    |                     |                            |                                         |           |