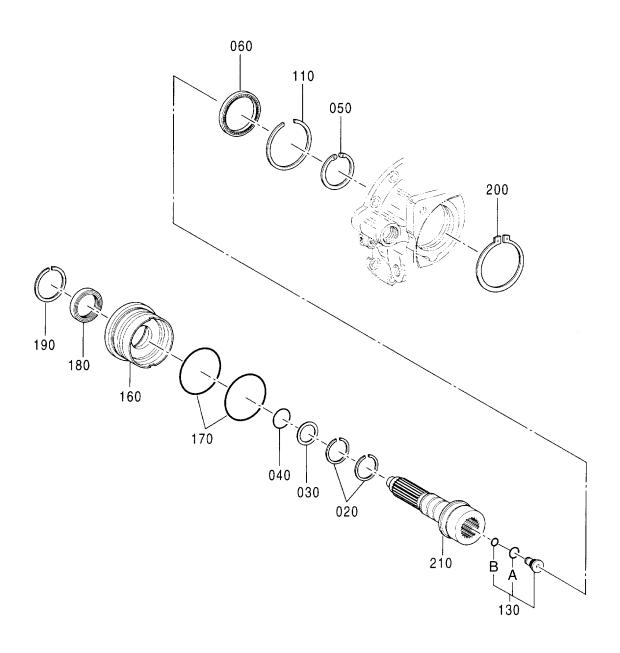

#### 目 次 CONTENTS

| 部品番号<br>PART NO.                        | コード<br>CODE        | 部 品 名               | PART NAME                  | 適用号機<br>SERIAL NO.                      | 頁<br>PAGE |
|-----------------------------------------|--------------------|---------------------|----------------------------|-----------------------------------------|-----------|
| ポンプ                                     |                    |                     | PUMP                       |                                         |           |
| 4460659                                 | 0878100            | ポンプ: ピストン           | PUMP; PISTON               |                                         | 001       |
| 4612660                                 | 0878200            | ・ボックス;ギヤ            | ·BOX;GEAR                  |                                         | 003       |
| 4612658                                 | 0878300            | ・レギュレータ(フロント)       | ·REGULATOR (FRONT)         |                                         | 005       |
| 4612659                                 | 0878400            | ・レギュレータ(リヤ)         | ·REGULATOR (REAR)          |                                         | 007       |
| 4181700                                 | 4181700A           | ポンプ:ギヤ              | PUMP:GEAR                  |                                         | 009       |
| モータ;オイ                                  | ル                  |                     | MOTOR;OIL                  |                                         |           |
| 4448202                                 | 0814400            | モータ;オイル(旋回)         | MOTOR:OIL (SWING)          |                                         | 011       |
| 4458181                                 | 0898800            | モータ:オイル(走行)         | MOTOR:OIL (TRAVEL)         |                                         | 013       |
| 4614460                                 | 0901900            | ・バルブ: ブレーキ          | · VALVE ; BRAKE            |                                         | 015       |
| バルブ                                     |                    |                     | VALVE                      |                                         |           |
| 9219042                                 |                    | バルブ:コントロール          | VALVE; CONTROL             |                                         |           |
| ++++++                                  | 9219042 <b>A</b> 1 | ・バルブ;コントロール(1/8)    | ·VALVE:CONTROL (1/8)       |                                         | 017       |
| ++++++                                  | 9219042 <b>A</b> 2 | ・バルブ;コントロール(2/8)    | ·VALVE:CONTROL (2/8)       |                                         | 019       |
| +++++                                   | 9219042A3          | ・バルブ:コントロール(3/8)    | ·VALVE:CONTROL (3/8)       |                                         | 021       |
| +++++                                   | 9219042 <b>A</b> 4 | ・バルブ:コントロール(4/8)    | ·VALVE;CONTROL (4/8)       |                                         | 023       |
| ++++++                                  | 9219042 <b>A</b> 5 | ・バルブ:コントロール(5/8)    | ·VALVE;CONTROL (5/8)       |                                         | 025       |
| ++++++                                  | 9219042A6          | ・バルブ:コントロール(6/8)    | ·VALVE;CONTROL (6/8)       |                                         | 027       |
| ++++++                                  | 9219042 <b>A</b> 7 | ・バルブ:コントロール(7/8)    | -VALVE:CONTROL (7/8)       |                                         | 029       |
| ++++++                                  | 9219042 <b>A</b> 8 | ・バルブ:コントロール (8/8)   | -VALVE:CONTROL (8/8)       |                                         | 031       |
| 4467405                                 | 0878600            | バルブ:コントロール          | VALVE; CONTROL             |                                         | 033       |
| 4603261                                 | 0878700            | バルブ:コントロール          | VALVE; CONTROL             |                                         | 035       |
| 4476331                                 | 0870000            | バルブ:パイロット(フロント, 旋回) | VALVE:PILOT (FRONT & SWING | ;)                                      | 037       |
| 4465183                                 | 0870100            | バルブ;パイロット           | VALVE:PILOT                |                                         | 039       |
| 4483993                                 | 0870200            | バルブ:パイロット           | VALVE; PILOT               |                                         | 041       |
| 9223056                                 | 9223056            | バルブ:ソレノイド           | VALVE; SOLENO I D          |                                         | 043       |
| 9223057                                 | 9223057            | パルブ:ソレノイド           | VALVE:SOLENOID             | ••••••••••••••••••••••••••••••••••••••• | 045       |
| 4464292                                 | 0903300            | バルブ:ソレノイド           | VALVE: SOLENOID            | •••••                                   | 047       |
| 4463199                                 | 0870400            | バルブ:ソレノイド           | VALVE:SOLENOID             |                                         | 049       |
| 4462737                                 | 0870500            | バルブ:ソレノイド           | VALVE:SOLENOID             | ······                                  | 051       |
| 4261289                                 | 0486300A           | バルブ;ソレノイド           | VALVE: SOLENOID            |                                         | 053       |
| 4467200                                 | 0870600            | バルブ:リリーフ            | VALVE; RELIEF              |                                         | 055       |
| *************************************** |                    |                     |                            |                                         |           |

| 部品番号<br>PART NO. | コード<br>CODE        | 部品名                                    | PART NAME                                   | 適用号機<br>SERIAL NO.             | 頁<br>PAGE |
|------------------|--------------------|----------------------------------------|---------------------------------------------|--------------------------------|-----------|
| 4468336          |                    | バルブ; シャトル                              | VALVE; SHUTTLE                              |                                |           |
| ++++++           | 0826600A1          | ・バルブ;シャトル(1/5)                         | ·VALVE:SHUTTLE (1/5)                        |                                | 057       |
| ++++++           | 0826600A2          | ・バルブ:シャトル(2/5)                         | ·VALVE:SHUTTLE (2/5)                        |                                | 059       |
| ++++++           | 0826600 <b>A</b> 3 | ・バルブ;シャトル(3/5)                         | ·VALVE:SHUTTLE (3/5)                        |                                | 061       |
| ++++++           | 0826600A4          | ・バルブ:シャトル(4/5)                         | •VALVE:SHUTTLE (4/5)                        |                                | 063       |
| ++++++           | 0826600A5          | ・バルブ:シャトル(5/5)                         | ·VALVE:SHUTTLE (5/5)                        |                                | 065       |
| 4470134          | 0879800            | バルブ:シャトル                               | VALVE; SHUTTLE                              |                                | 067       |
| 4330230          | 0871700            | バルブ:シャトル                               | VALVE: SHUTTLE                              |                                | 069       |
| 4454840          | 0903400            | バルブ:フロウコントロール                          | VALVE; FC                                   |                                | 071       |
| 4407253          | 0794200            | パルブ:ロック                                | VALVE; LOCK                                 |                                | 073       |
| 4463004          | 0879900            | バルブ:ステアリング                             | VALVE; STEERING                             |                                | 075       |
| 4462949          | 0898700            | バルブ;ブレーキ                               | VALVE; BRAKE                                |                                | 077       |
| 4465009          | 0870300            | バルブ                                    | VALVE                                       |                                | 079       |
| シリンダ             |                    |                                        | CYLINDER                                    |                                |           |
| 4465563          | 0867600            | シリンダ:ブーム(右)[モノプーム]                     | CYL.; BOOM (R) [MONO BOOM]                  |                                | 081       |
| 4603019          | 0867700            | シリンダ: ブーム(右)<br>[ホールディングバルブ付][モノプーム]   | CYŁ.;BOOM (R)<br>[WITH HOLDING VALVE] [MON  | 10 BOOM]                       | 083       |
| 4487492          | 0866700            | ・バルブ:ホールディング(右)<br>[プーム][モノプーム]        | -VALVE:HOLDING (R)<br>[BOOM] [MONO BOOM]    |                                | 085       |
| 4465564          | 0867800            | シリンダ;ブーム(左)[モノプーム]                     | CYL.;BOOM (L) [MONO BOOM]                   |                                | 087       |
| 4603020          | 0874800            | シリンダ: ブーム(左)<br>[ホールディングバルブ付] [モノブーム]  | CYL.;BOOM (L)<br>[WITH HOLDING VALVE] [MON  | O BOOM]                        | 089       |
| 4487493          | 0899300            | ・バルブ:ホールディング(左)<br>[プーム] [モノプーム]       | -VALVE:HOLDING (L)<br>[BOOM] [MONO BOOM]    |                                | 091       |
| 4448533          | 0829300            | シリンダ:アーム (モノプーム)                       | CYL.; ARM (MONO BOOM)                       |                                | 093       |
| 4606653          | 0874900            | シリンダ:アーム<br>(ホールディングバルブ付) [モノブーム]      | CYL.;ARM<br>(WITH HOLDING VALVE) [MON       | O BOOM]                        | 095       |
| 4606658          | 0899400            | ・バルブ:ホールディング<br>(7-ム)[モノプーム]           | ·VALVE:HOLDING<br>(ARM) [MONO BOOM]         |                                | 097       |
| 4448534          | 0829500            | シリンダ:バケット                              | CYL. ; BUCKET                               |                                | 099       |
| 4465565          | 0875000            | シリンダ:ブーム(右) [2P-ブーム]                   | CYL.;B00M (R) [2P-B00M]                     |                                | 101       |
| 4485733          | 0875100            | シリンダ: ブーム(右)<br>[ホールディングパルブ付][2Pーブーム]  | CYL.:BOOM (R)<br>[WITH HOLDING VALVE] [2P-  | B00 <b>m</b> ]                 | 103       |
| 4437717          | 0899500            | ・バルブ:ホールディング(右)<br>[プーム] [2Pープーム]      | ·VALVE:HOLDING (R)<br>[BOOM] [2P-BOOM]      |                                | 105       |
| 4465566          | 0875200            | シリンダ;ブーム(左)[2P-ブーム]                    | CYL.:B00M (L) [2P-B00M]                     |                                | 107       |
| 4485734          | 0875300            | シリンダ: ブーム(左)<br>[ホールディングバルブ付] [2Pーブーム] | CYL.:BOOM (L)<br>[WITH HOLDING VALVE] [2P-I | B00M]                          | 109       |
| 4437716          | 0899600            | ・バルブ:ホールディング(左)<br>[ブーム][2Pーブーム]       | ·VALVE:HOLDING (L)<br>[BOOM] [2P-BOOM]      |                                | 111       |
|                  |                    |                                        |                                             | ****************************** |           |