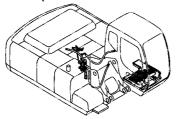

CONTOROL-8627

装 置 名 称 …………ページ センタージョイント取付部品(上部旋回体)… 006 GROUP NAME ,----, PAGE CENTER JOINT PARTS (UPPERSTRUCTURE) 適用号機 SERIAL NO. ロケーション LOCATION カウンタウエイト 5.4T <230> ………… 007 COUNTERWEIGHT 5.4T <230> **UPPERSTRUCTURE** カウンタウエイト 6.1T <230,H,250> …… 008 FRAME COUNTERWEIGHT 6.1T <230,H,250> 旋回輪取付部品 <230> …………… 003 カウンタウエイト 6.5T <K,250> ………… 009 SWING BEARING SUPPORT <230> COUNTERWEIGHT 6.5T <K,250> 旋回輪取付部品 <H,K,250> ······ 004 エンジン ………………………… 010 SWING BEARING SUPPORT <H,K,250> **ENGINE** ブームフートピン …………………… 005 エンジン取付部品 ·············· 011 **BOOM FOOT PIN ENGINE SUPPORT** 