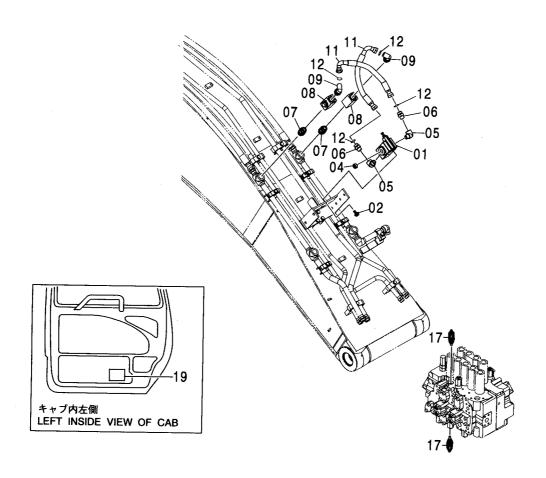

| パイロット配管 (C-1) ············· 076<br>PILOT PIPING (C-1)             | パイロット配管 (G) ················ 085<br>PILOT PIPING (G)  |
|-------------------------------------------------------------------|-------------------------------------------------------|
|                                                                   |                                                       |
| パイロット配管 (C-2) ························· 077<br>PILOT PIPING (C-2) | パイロット配管 (H) ······· 087<br>PILOT PIPING (H)           |
|                                                                   |                                                       |
| パイロット配管 (D-1) ························· 079<br>PILOT PIPING (D-1) | パイロット配管 (I-1) ············· 089<br>PILOT PIPING (I-1) |
|                                                                   |                                                       |
| パイロット配管 (D-2) ······· 081<br>PILOT PIPING (D-2)                   | パイロット配管 (I-2)                                         |
| 6 6 6 6                                                           |                                                       |
| パイロット配管 (E) ······· 083<br>PILOT PIPING (E)                       | パイロット配管 (J)                                           |
|                                                                   |                                                       |
| パイロット配管 (F)                                                       | コンソール                                                 |
|                                                                   |                                                       |