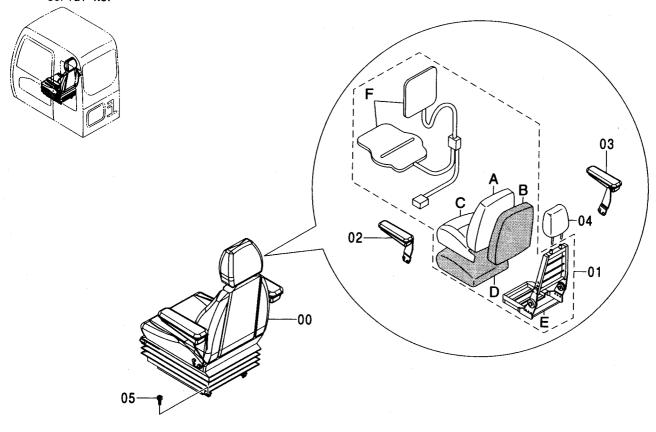

サスペンションシート(クロス表皮) ……… 233 シートベルト (エアサスペンションシート用) <250> … 242 SUSPENSION SEAT (CLOTH) SEAT BELT (AIR-SUSPENSION SEAT) <250> サスペンションシート(ビニール表皮) ……… 235 シートスタンド <230,H,K> ………… 243 SUSPENSION SEAT (VINYL) SEAT STAND <230,H,K> サスペンションシート(ヒータ付)<250> … 237 シートスタンド(サスペンション) ………… 244 SUSPENSION SEAT (WITH HEATER) <250> SEAT STAND (SUSPENSION) エアサスペンションシート (ヒータ付) <250> … 239 カバー (1) <230,H,K> ……………… 245 AIR-SUSPENSION SEAT (WITH HEATER) <250> COVER (1) <230,H,K> ヒータシート用品 <250> ……………… 240 カバー (1) <250> ……………………… 247 HEATER SEAT PARTS <250> COVER (1) <250> シートベルト(サスペンションシート用)…… 241 SEAT BELT (SUSPENSION SEAT) COVER (2)