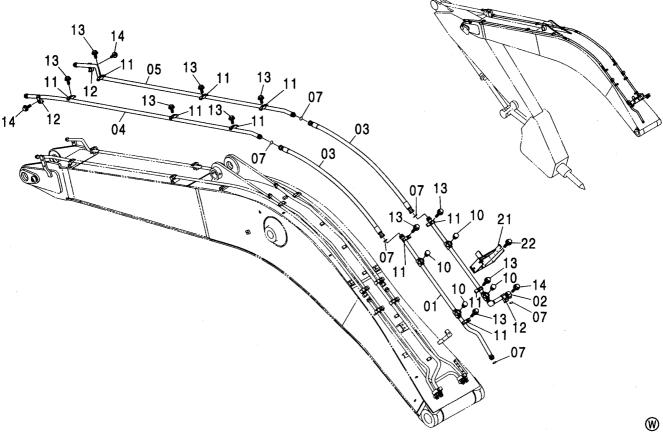

|                    |                    |                                             |    |

# ブーム配管(ブレーカ & クラッシャ)[モノブーム]<230, H, K> BOOM PIPING (BREAKER & CRUSHER)[MONO BOOM]<230, H, K>

適用号機 Serial No. 010001-



| 符号   | 部品番号     | 部 品 名                          | PART NAME   | 数量    | サービス         | 適用号機       | 互換性 | 代替:<br>REPLACE<br>PART | 形品<br>ABLE |
|------|----------|--------------------------------|-------------|-------|--------------|------------|-----|------------------------|------------|
| ITEM | PART NO. | np nn 41                       | PART NAME   | Q' TY | ⊐- F<br>S. C | SERIAL NO. |     | 部品番号<br>PART NO.       | 数量         |
| 01   | 8080415  | パ゚イプ゜                          | PIPE        | 1     |              |            |     |                        |            |
| 02   | 8080416  | <b>パイプ</b>                     | PIPE        | 1     |              |            |     |                        |            |
| 03   | 4380583  | ホース                            | HOSE