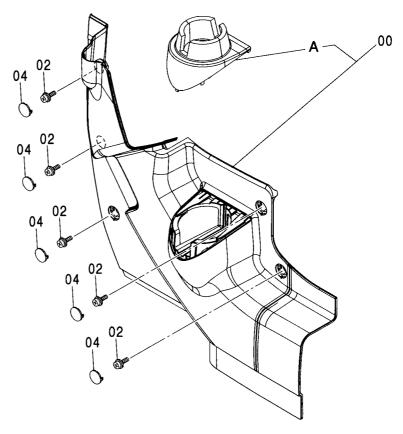

#### ブームフートピン BOOM FOOT PIN

|            |                  |              |                |             |                     |                    |         |                                             | W  |
|------------|------------------|--------------|----------------|-------------|---------------------|--------------------|---------|---------------------------------------------|----|
| 符号<br>ITEM | 部品番号<br>PART NO. | 部 品 名        | PART NAME      | 数量<br>Q' TY | サービス<br>コード<br>S. C | 適用号機<br>SERIAL NO. | 互換性 ICA | 代 替 語<br>REPLACE<br>PAR<br>部品番号<br>PART NO. | 数量 |
| 00         | 4424425          | フ゛ロツク        | BLOCK          | 1           |                     | -D03/08            | -       |                                             |    |
| 00         | 4611688          | フ゛ロツク        | BLOCK          | 1           | #                   | D03/09-            |         |                                             |    |
| 01         | 4426128          | プレート         | PLATE          | 1           |                     | -D03/08            |         |                                             |    |
| 01         | 4611733          | プレート         | PLATE          | 1           | #                   | D03/09-            |         |                                             |    |
| 02         | J921840          | <b>オ・ルト</b>  | BOLT           | 1           |                     | -D03/08            |         |                                             |    |
| 02         | J922245          | <b>ボルト</b>   | BOLT           | 1           | #                   | D03/09-            |         |                                             |    |
| 03         | J257218          | ワツシヤ;スフ゜リンク゛ | WASHER; SPRING | 1           |                     | -D03/08            |         |                                             |    |
| 03         | J257222          | ワツシヤ;スフ゜リンク゛ | WASHER; SPRING | 1           | #                   | D03/09-            |         |                                             |    |
| 04         | 8080780          | ピン           | PIN            | 1           |                     | -D03/08            | Р       | 8094393                                     | 1  |
|            |                  |              |                |             |                     |                    |         | 4611688                                     | 1  |
|            |                  |              |                | 1           |                     | :                  |         | 4611733                                     | 1  |
|            |                  |              |                |             |                     |                    |         | J922245                                     | 1  |
|            |                  |              |                |             | Ī                   |                    |         | J257222                                     | 1  |
|            |                  |              |                |             |                     |                    |         | 4611731                                     | 1  |
| 04         | 8094393          | t°ン          | PIN            | 1           | #                   | D03/09-            |         |                                             |    |
|            | 7                |              |                |             |                     |                    |         |                                             |    |
|            |                  |              |                |             |                     | :                  |         |                                             |    |
|            |                  |              |                |             | Ì                   |                    | į       |                                             |    |
|            |                  |              |                |             |                     |                    |         |                                             |    |
|            |                  |              |                |             |                     |                    |         |                                             |    |

## センタージョイント部品(上部旋回体) CENTER JOINT PARTS(UPPERSTRUCTURE)

適用号機 Serial No. 010001-

(V

| 符号<br>ITEM           | 部品番号<br>PART NO.                         | 部品名                                        | PART NAME                                        | 数量<br>Q' TY      | サービス<br>コード<br>S. C | 適用号機<br>SERIAL NO.                     | 互換性<br>ICA | 代替 部<br>REPLACE<br>PART<br>部品番号<br>PART NO. | 数量 |
|----------------------|------------------------------------------|--------------------------------------------|--------------------------------------------------|------------------|---------------------|----------------------------------------|------------|---------------------------------------------|----|
| 00<br>01<br>02<br>05 | 4274282<br>J901435<br>A590914<br>4428007 | ストツハ゜<br>オ゛ルト<br>ワツシヤ:スフ゜リンク゛<br>カハ゛ー;フ゛ーツ | STOPPER<br>BOLT<br>WASHER: SPRING<br>COVER: BOOT | 1<br>2<br>2<br>1 |                     |                                        |            |                                             |    |
|                      |                                          |                                            |                                                  |                  |                     |                                        |            |                                             |    |
|                      |                                          |                                            |                                                  |                  |                     |                                        | -          |                                             | :  |
|                      |                                          |                                            |                                                  |                  |                     | ······································ |            |                                             |    |