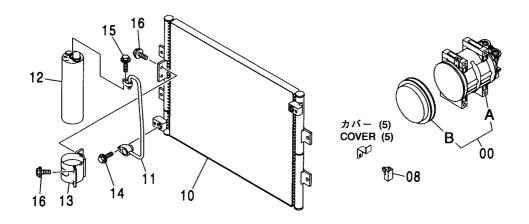

| T 7 7 \ 7 - 1                             |                                                   |
|-------------------------------------------|---------------------------------------------------|
| エアコンユニット ······· 157<br>  AIR-CON. UNIT   | リヤボックス(エアコン) ··················· 167              |
| AIN-CON. UNIT                             | REAR BOX (AIR-CON.)                               |
|                                           |                                                   |
| コンデンサネット 159<br>CONDENSER NET             | リヤボックス(ヒータ)                                       |
|                                           |                                                   |
| 温水配管 ···································· | リヤボックス(ヒータレス) 171<br>REAR BOX (HEATER LESS)       |
|                                           |                                                   |
| カーヒータ 161<br>CAR HEATER                   | リヤボックス(12V電源) 173<br>REAR BOX (12V POWER SUPPLY)  |
|                                           |                                                   |
| ヒータユニット 163<br>HEATER UNIT                | 電源ユニット (12V) ···································· |
|                                           |                                                   |
| ダクト                                       | キャブグループ                                           |
|                                           |                                                   |