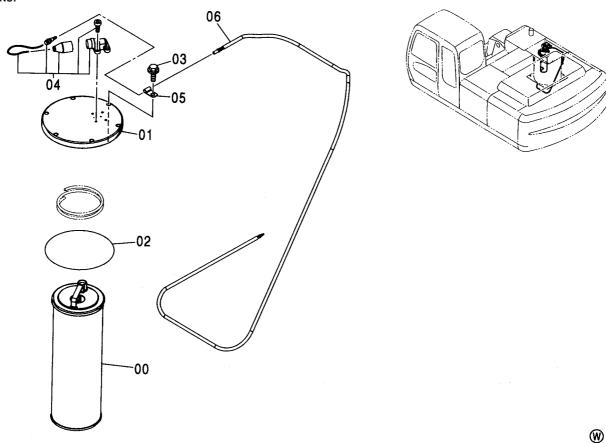

#### フレーム FRAME

適用号機 Serial No. 010001-

| 符号   | 部品番号     | 部 品 名           | PART NAME         | 数量    | サービスコード | <b>過用亏饿</b> | 互換性 | 代替 REPLACE         | T       |
|------|----------|-----------------|-------------------|-------|---------|-------------|-----|--------------------|---------|
| ITEM | PART NO. |                 |                   | Q' TY | S. C    | SERIAL NO.  | ICA | 部品番号<br>PART NO.   | · 数重    |
| 00   | 5007056  | フレーム:メイン        | FRAME; MAIN       | 1     |         |             | Г   |                    |         |
| 00A  | 3088960  | ·パイプ            | ·PIPE             | 1     | W       |             |     |                    |         |
| 00B  | 3088979  | · パ イプ          | ·PIPE             | 1     | W       |             |     |                    |         |
| 00C  | 3084653  | - ステップ゜         | ·STEP             | 1     | W       |             |     |                    |         |
| 01   | 4255799  | カバー             | COVER             | 1     |         |             |     |                    |         |
| 02   | 4161735  | ハ° ツキン          | PACKING           | 1     |         |             |     |                    |         |
| 03   | J021025  | <b>ホ*ルト;セムス</b> | BOLT; SEMS        | 2     |         | -D03/04     |     |                    |         |
| 03   | J271025  | <b>ボルト;セムス</b>  | BOLT; SEMS        | 2     | D       | D03/05-     | T   | J901025<br>J222010 |         |
| 05   | 4191977  | ブ゛ツシンク゛;ラハ゛ー    | BUSHING; RUBBER   | 1     |         |             |     |                    |         |
| 08   | 4208279  | フ゛ツシンク゛; ラハ゛ー   | BUSHING; RUBBER   | 1     |         | •           |     |                    |         |
| 15   | J950020  | ナット             | NUT               | 4     |         |             |     |                    |         |
| 17   | 4355382  | ピン;/ツク          | PIN; KNOCK        | 3     |         |             |     |                    |         |
| 23   | 4200176  | ブ゛ツシンク゛; ラハ゛ー   | BUSHING: RUBBER   | 1     |         |             |     |                    |         |
| 24   | 4255530  | ブ゛ツシンク゛;ラハ゛ー    | BUSHING; RUBBER   | 3     |         |             |     |                    |         |
| 26   | 4509404  | ブ゛ツシンク゛; ラハ゛ー   | BUSHING; RUBBER   | 1     |         |             |     |                    |         |
| 27   | 4345810  | フ゛ツシンク゛; ラハ゛ー   | BUSHING; RUBBER   | 1     |         |             |     |                    |         |
| 28   | 4257181  | ブ゛ツシンク゛; ラハ゛ー   | BUSHING; RUBBER   | 1     |         |             |     |                    |         |
| 29   | 4430658  | ブツシング;ラバー       | BUSHING; RUBBER   | 1     |         |             |     |                    |         |
| 30   | 4435126  | ピン;ストツパ         | PIN:STOPPER       | 2     |         |             |     |                    |         |
| 31   | 4445638  | プ レート: スラスト 1.0 | PLATE; THRUST 1.0 | 2     | R       |             |     |                    |         |
| 32   | 4445639  | プレート;スラスト 2.0   | PLATE; THRUST 2.0 | 2     | R       |             |     |                    |         |
| 33   | 4444284  | プ・レート:スラスト 1.0  | PLATE; THRUST 1.0 | 4     | R       | -010036     | 1   | 4470743            | 4       |
| 33   | 4470743  | プレート:スラスト 1.0   | PLATE; THRUST 1.0 | 4     | R       | 010037-     |     |                    |         |
| 34   | 4444285  | プレート:スラスト 2.0   | PLATE; THRUST 2.0 | 4     | R       | -010036     | ı   | 4470744            | 4       |
| 34   | 4470744  | プレート:スラスト 2.0   | PLATE; THRUST 2.0 | 4     | R       | 010037-     |     |                    |         |
| 36   | 4460372  | プレート;スラスト 1.5   | PLATE; THRUST 1.5 | 1     | R       |             |     |                    |         |
| 37   | 4389040  | フ゛ツシンク゛; ラハ゛ー   | BUSHING; RUBBER   | 1     |         |             |     |                    |         |
| 38   | 4359565  | ピン              | PIN               | 2     |         |             |     |                    |         |
|      |          |                 |                   |       |         |             |     |                    |         |
|      |          |                 |                   |       |         |             |     |                    |         |
|      |          |                 |                   |       |         |             |     |                    |         |
|      |          |                 |                   |       |         |             |     |                    |         |
|      |          |                 |                   |       |         |             |     |                    | • • • • |
|      |          |                 |                   |       |         |             |     |                    |         |
|      |          |                 |                   |       |         |             |     |                    |         |
|      |          |                 |                   |       |         |             |     |                    |         |