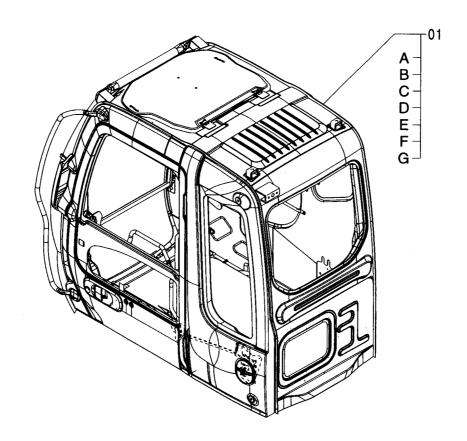

| キャブ <230,H> 177<br>CAB <230,H>                                 | キャブ (1) <230,H,250> ······ 183<br>CAB (1) <230,H,250>              |
|----------------------------------------------------------------|--------------------------------------------------------------------|
|                                                                |                                                                    |
| キャブ [HG タイプ] <k> 178<br/>CAB [HG-Type] <k></k></k>             | キャブ (1) [HG タイプ] <k> ······· 185<br/>CAB (1) [HG-Type] <k></k></k> |
|                                                                |                                                                    |
| キャブ <250> ······ 179<br>CAB <250>                              | キャブ (2) <230,H> ······· 187<br>CAB (2) <230,H>                     |
|                                                                |                                                                    |
| キャブ(ガード座付)<250> ······ 180<br>CAB (WITH GUARD SEAT) <250>      | キャブ (2) [HG タイプ] <k> 189<br/>CAB (2) [HG-Type] <k></k></k>         |
|                                                                |                                                                    |
| キャブ(バンダルフック付)<250> ······· 181<br>CAB (WITH VANDAL HOOK) <250> | キャブ (2) <250> 191<br>CAB (2) <250>                                 |
|                                                                |                                                                    |
| キャブ (OPG) <250> 182<br>CAB (OPG) <250>                         | キャブ (3)                                                            |
|                                                                |                                                                    |