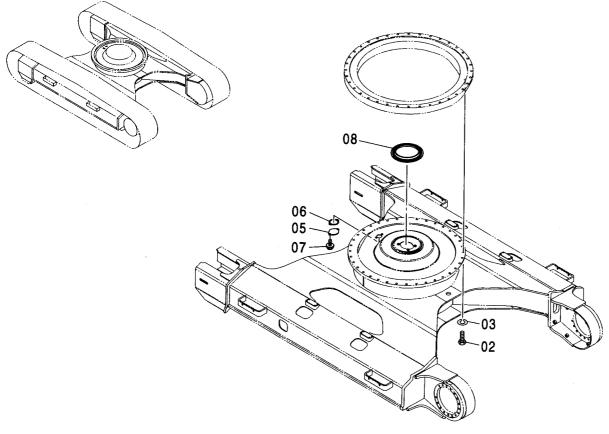

## センタージョイント部品(上部旋回体) CENTER JOINT PARTS(UPPERSTRUCTURE)

適用号機 Serial No. 010001-

(V

| 符号<br>ITEM           | 部品番号<br>PART NO.                         | 部品名                                        | PART NAME                                        | 数量<br>Q' TY      | サービス<br>コード<br>S. C | 適用号機<br>SERIAL NO.                     | 互換性<br>ICA | 代替 部<br>REPLACE<br>PART<br>部品番号<br>PART NO. | 数量 |
|----------------------|------------------------------------------|--------------------------------------------|--------------------------------------------------|------------------|---------------------|----------------------------------------|------------|---------------------------------------------|----|
| 00<br>01<br>02<br>05 | 4274282<br>J901435<br>A590914<br>4428007 | ストツハ゜<br>オ゛ルト<br>ワツシヤ:スフ゜リンク゛<br>カハ゛ー;フ゛ーツ | STOPPER<br>BOLT<br>WASHER: SPRING<br>COVER: BOOT | 1<br>2<br>2<br>1 |                     |                                        |            |                                             |    |
|                      |                                          |                                            |                                                  |                  |                     |                                        |            |                                             |    |
|                      |                                          |                                            |                                                  |                  |                     |                                        | -          |                                             | :  |
|                      |                                          |                                            |                                                  |                  |                     | ······································ |            |                                             |    |