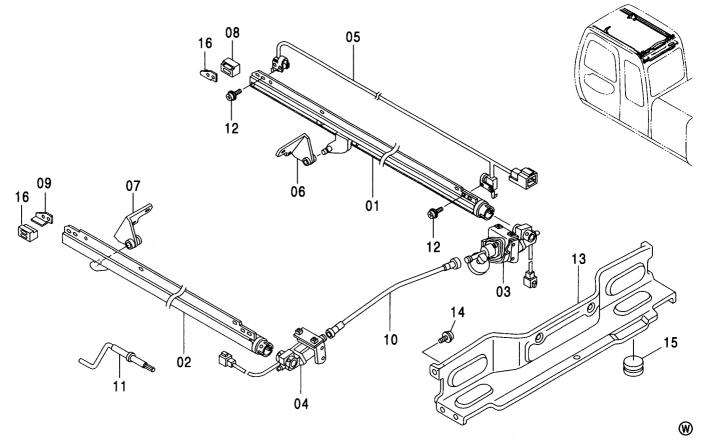

| T 7 7 \ 7 - 1                             |                                                   |
|-------------------------------------------|---------------------------------------------------|
| エアコンユニット ······· 157<br>  AIR-CON. UNIT   | リヤボックス(エアコン) ··················· 167              |
| AIN-CON. UNIT                             | REAR BOX (AIR-CON.)                               |
|                                           |                                                   |
| コンデンサネット 159<br>CONDENSER NET             | リヤボックス(ヒータ)                                       |
|                                           |                                                   |
| 温水配管 ···································· | リヤボックス(ヒータレス) 171<br>REAR BOX (HEATER LESS)       |
|                                           |                                                   |
| カーヒータ 161<br>CAR HEATER                   | リヤボックス(12V電源) 173<br>REAR BOX (12V POWER SUPPLY)  |
|                                           |                                                   |
| ヒータユニット 163<br>HEATER UNIT                | 電源ユニット (12V) ···································· |
|                                           |                                                   |
| ダクト                                       | キャブグループ                                           |
|                                           |                                                   |