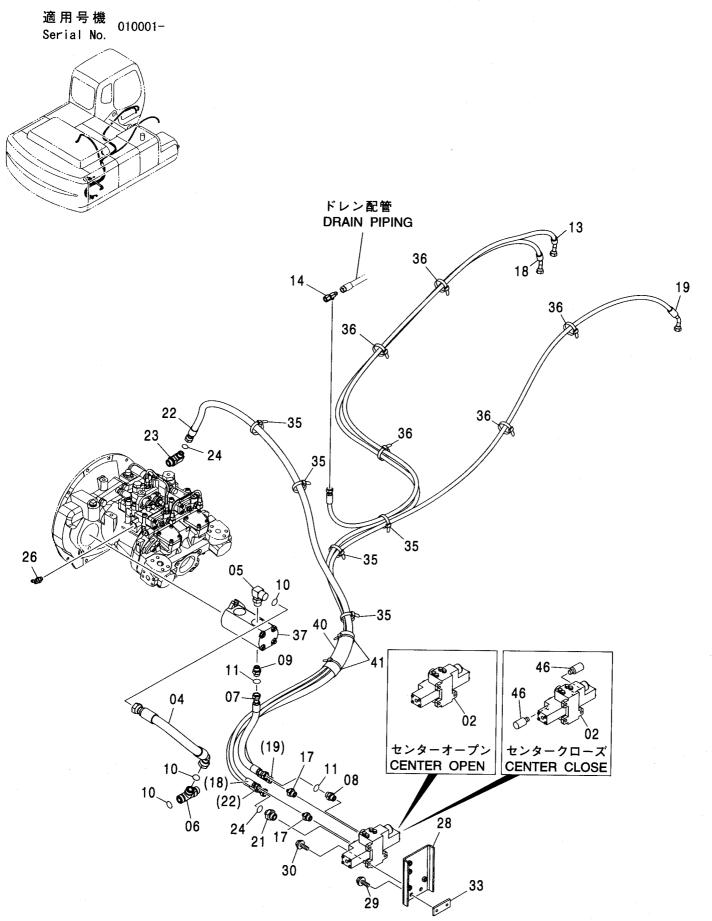

HSB 共用配管 (ブレーカ&クラッシャ)[モノブーム] … 441 HSB COMMON PIPING (BREAKER&CRUSHER) [MONO BOOM]

HSB 共用配管 (ブレーカ&クラッシャ)[2P-ブーム] <250> ・・・ 443 HSB COMMON PIPING (BREAKER & CRUSHER) [2P-BOOM] <250>

パイロット配管(2 速切替)-1 ············· 445 PILOT PIPING (FLOW RATE SELECTOR)-1

パイロット配管(2 速切替)-2 ·············· 447 PILOT PIPING (FLOW RATE SELECTOR)-2

電気部品(2速切替)-------------------------449 ELECTRIC PARTS (FLOW RATE SELECTOR)

ラインフィルタ(サウジアラビア向) ··········· 451 LINE FILTER (for Saudi Arabia)