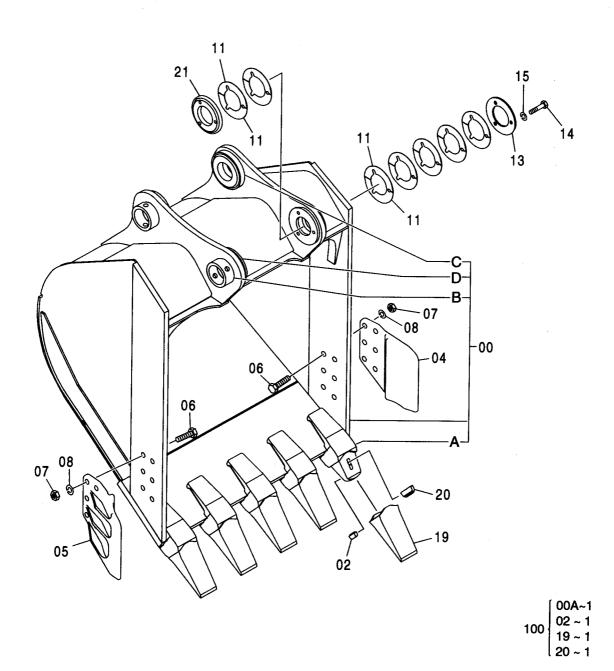

CONTOROL-8627

装 置 名 称 …………ページ センタージョイント取付部品(上部旋回体)… 006 GROUP NAME ,----, PAGE CENTER JOINT PARTS (UPPERSTRUCTURE) 適用号機 SERIAL NO. ロケーション LOCATION カウンタウエイト 5.4T <230> ………… 007 COUNTERWEIGHT 5.4T <230> **UPPERSTRUCTURE** カウンタウエイト 6.1T <230,H,250> …… 008 FRAME COUNTERWEIGHT 6.1T <230,H,250> 旋回輪取付部品 <230> …………… 003 カウンタウエイト 6.5T <K,250> ………… 009 SWING BEARING SUPPORT <230> COUNTERWEIGHT 6.5T <K,250> 旋回輪取付部品 <H,K,250> ······ 004 エンジン ………………………… 010 SWING BEARING SUPPORT <H,K,250> **ENGINE** ブームフートピン …………………… 005 エンジン取付部品 ·············· 011 **BOOM FOOT PIN ENGINE SUPPORT** 

電気部品 (F) [HG タイプ] <K> ·············· 115 追加前照灯(4灯サンシェード下) <250> …… 125 ELECTRIC PARTS (F) [HG-Type] <K> FRONT HEAD LAMP (4 LAMP WITH SUNSHADE) <250> スイッチボックス ………………………… 116 追加後照灯 ……………………… 127 SWITCH BOX REAR HEAD LAMP 衛星通信端末用品 <230,H,K> ······ 117 追加後照灯(1 灯) <250> ……………… 129 SATELLITE DATA COMMUNICATOR PARTS <230,H,K> REAR HEAD LAMP (1 LAMP) <250> 追加前照灯 …………………… 119 追加後照灯(2灯) <250> ………………… 131 FRONT HEAD LAMP REAR HEAD LAMP (2 LAMP) <250> 追加前照灯(4灯) <250> …………… 121 回転灯 <250> …… 133 FRONT HEAD LAMP (4 LAMP) <250> **ROTATING BEACON <250>** 追加前照灯(2 灯サンシェード下) <250> …… 123 追加ヒューズ <250> ……………………… 134 FRONT HEAD LAMP (2 LAMP WITH SUNSHADE) <250> FUSE <250>