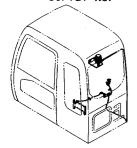

| キャブ <230,H> 177<br>CAB <230,H>                                 | キャブ (1) <230,H,250> ······ 183<br>CAB (1) <230,H,250>              |
|----------------------------------------------------------------|--------------------------------------------------------------------|
|                                                                |                                                                    |
| キャブ [HG タイプ] <k> 178<br/>CAB [HG-Type] <k></k></k>             | キャブ (1) [HG タイプ] <k> ······· 185<br/>CAB (1) [HG-Type] <k></k></k> |
|                                                                |                                                                    |
| キャブ <250> ······ 179<br>CAB <250>                              | キャブ (2) <230,H> ······· 187<br>CAB (2) <230,H>                     |
|                                                                |                                                                    |
| キャブ(ガード座付)<250> ······ 180<br>CAB (WITH GUARD SEAT) <250>      | キャブ (2) [HG タイプ] <k> 189<br/>CAB (2) [HG-Type] <k></k></k>         |
|                                                                |                                                                    |
| キャブ(バンダルフック付)<250> ······· 181<br>CAB (WITH VANDAL HOOK) <250> | キャブ (2) <250> 191<br>CAB (2) <250>                                 |
|                                                                |                                                                    |
| キャブ (OPG) <250> 182<br>CAB (OPG) <250>                         | キャブ (3)                                                            |
|                                                                |                                                                    |

キャブ (3) [バンダルフック付] <250> …… 195 キャブ (6) <250> ………………………… 205 CAB (3) [WITH VANDAL HOOK] <250> CAB (6) <250> キャブ (4) ……………………… 197 キャブ (7) ……………………… 207 CAB (4) CAB (7) キャブ (5) ……………………… 199 キャブ (8) [HGタイプ] <K> …………… 209 CAB (5) CAB (8) [HG-Type] <K> キャブ (5) <250> ……………………… 201 キャブ (8) [OPG] <250> ······ 211 CAB (5) <250> CAB (8) [OPG] <250> キャブ (6) <230,H> …………………… 202 キャブガード <230,H,K> …………… 212 CAB (6) <230,H> CAB GUARD <230,H,K> キャブ (6) [HG タイプ] <K> ……… 203 キャブガード (OPG) <250> ..... 213 CAB (6) [HG-Type] <K> CAB GUARD (OPG) <250>