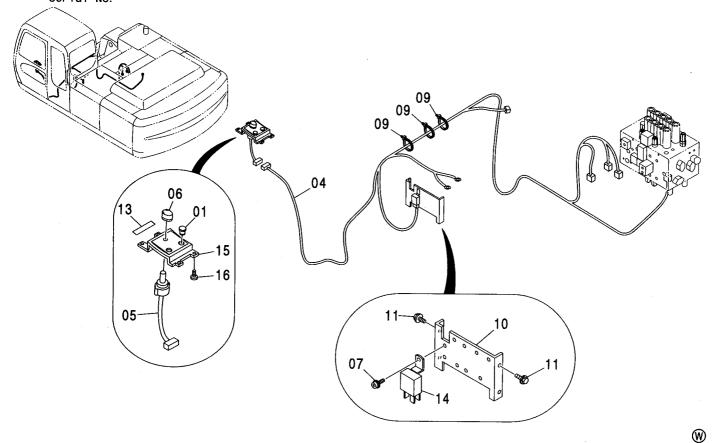

| 2<br>2      |
| 53          | 4453683  | ホース (SY, A2)    | HOSE (SY, A2)   | 1     |             |            |    |                           | _           |
| 56          | 4469420  | ホース (A1, SM)    | HOSE (A1, SM)   | 1     |             |            |    |                           |             |
| 59          | 4469423  | ホース (SN, P1)    | HOSE (SN, P1)   | 1     |             |            |    |                           |             |
| 61          | 4469425  | ホース (SN, P2)    | HOSE (SN, P2)   | 1     |             |            |    |                           |             |
| 62          | 4448834  | ホース (SP)        | HOSE (SP)       | 1     |             |            |    |                           |             |

#### 電気部品(2速切換) ELECTRIC PARTS(FLOW RATE SELECTOR)





| 符号   | 部品番号     | 部品名            | PART NAME      | 数量    | サービスコード | 一週出写饭      | 互換性 | 代替 部<br>REPLACE<br>PAR | ſ |
|------|----------|----------------|----------------|-------|---------|------------|-----|------------------------|---|
| ITEM | PART NO. |                |                | Q' TY | S. C    | SERIAL NO. |     | 部品番号<br>PART NO.       |   |
| 01   | 4294437  | キャツフ°          | CAP            | 2     |         |            |     |                        |   |
| 04   | 2046129  | ハーネス;ワイヤ       | HARNESS; WIRE  | 1     |         |            |     |                        |   |
| 05   | 4366381  | スイツチ;ロータリー     | SWITCH; ROTARY | 1     |         | 1          |     |                        |   |
| 06   | 4338498  | 17             | KNOB           | -1    |         |