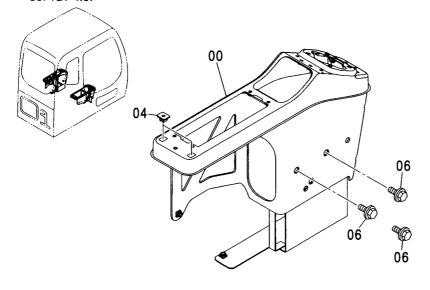

#### ブームフートピン BOOM FOOT PIN

|            |                  |              |                |             |                     |                    |         |                                             | W  |
|------------|------------------|--------------|----------------|-------------|---------------------|--------------------|---------|---------------------------------------------|----|
| 符号<br>ITEM | 部品番号<br>PART NO. | 部 品 名        | PART NAME      | 数量<br>Q' TY | サービス<br>コード<br>S. C | 適用号機<br>SERIAL NO. | 互換性 ICA | 代 替 語<br>REPLACE<br>PAR<br>部品番号<br>PART NO. | 数量 |
| 00         | 4424425          | フ゛ロツク        | BLOCK          | 1           |                     | -D03/08            | -       |                                             |    |
| 00         | 4611688          | フ゛ロツク        | BLOCK          | 1           | #                   | D03/09-            |         |                                             |    |
| 01         | 4426128          | プレート         | PLATE          | 1           |                     | -D03/08            |         |                                             |    |
| 01         | 4611733          | プレート         | PLATE          | 1           | #                   | D03/09-            |         |                                             |    |
| 02         | J921840          | <b>オ・ルト</b>  | BOLT           | 1           |                     | -D03/08            |         |                                             |    |
| 02         | J922245          | <b>ボルト</b>   | BOLT           | 1           | #                   | D03/09-            |         |                                             |    |
| 03         | J257218          | ワツシヤ;スフ゜リンク゛ | WASHER; SPRING | 1           |                     | -D03/08            |         |                                             |    |
| 03         | J257222          | ワツシヤ;スフ゜リンク゛ | WASHER; SPRING | 1           | #                   | D03/09-            |         |                                             |    |
| 04         | 8080780          | ピン           | PIN            | 1           |                     | -D03/08            | Р       | 8094393                                     | 1  |
|            |                  |              |                |             |                     |                    |         | 4611688                                     | 1  |
|            |                  |              |                | 1           |                     | :                  |         | 4611733                                     | 1  |
|            |                  |              |                |             |                     |                    |         | J922245                                     | 1  |
|            |                  |              |                |             | Ī                   |                    |         | J257222                                     | 1  |
|            |                  |              |                |             |                     |                    |         | 4611731                                     | 1  |
| 04         | 8094393          | t°ン          | PIN            | 1           | #                   | D03/09-            |         |                                             |    |
|            | 7                |              |                |             |                     |                    |         |                                             |    |
|            |                  |              |                |             |                     | :                  |         |                                             |    |
|            |                  |              |                |             | Ì                   |                    | į       |                                             |    |
|            |                  |              |                |             |                     |                    |         |                                             |    |
|            |                  |              |                |             |                     |                    |         |                                             |    |

## センタージョイント部品(上部旋回体) CENTER JOINT PARTS(UPPERSTRUCTURE)

適用号機 Serial No. 010001-

(V

| 符号<br>ITEM           | 部品番号<br>PART NO.                         | 部品名                                        | PART NAME                                        | 数量<br>Q' TY      | サービス<br>コード<br>S. C | 適用号機<br>SERIAL NO.                     | 互換性<br>ICA | 代替 部<br>REPLACE<br>PART<br>部品番号<br>PART NO. | 数量 |
|----------------------|------------------------------------------|--------------------------------------------|--------------------------------------------------|------------------|---------------------|----------------------------------------|------------|---------------------------------------------|----|
| 00<br>01<br>02<br>05 | 4274282<br>J901435<br>A590914<br>4428007 | ストツハ゜<br>オ゛ルト<br>ワツシヤ:スフ゜リンク゛<br>カハ゛ー;フ゛ーツ | STOPPER<br>BOLT<br>WASHER: SPRING<br>COVER: BOOT | 1<br>2<br>2<br>1 |                     |                                        |            |                                             |    |
|                      |                                          |                                            |                                                  |                  |                     |                                        |            |                                             |    |
|                      |                                          |                                            |                                                  |                  |                     |                                        | -          |                                             | :  |
|                      |                                          |                                            |                                                  |                  |                     | ······································ |            |                                             |    |