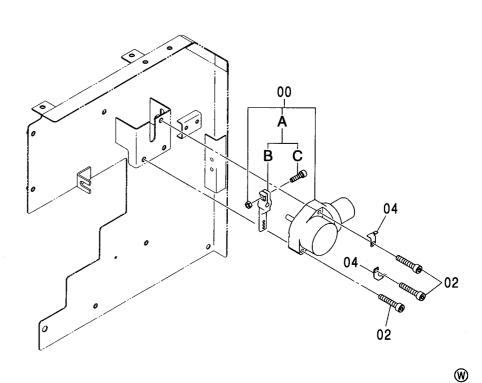

|                |             |                     |                    |            |                                              |    |
|            |                  |                   |                |             |                     |                    |            |                                              |    |
|            |                  |                   |                |             |                     |                    |            |                                              |    |
|            |                  |                   |                |             |                     |                    |            |                                              |    |

#### エンジンコントロールモータ ENGINE CONTROL MOTOR

適用号機 Serial No. 010001-





符号 部品番号 数量 適用号機 部品名 PART NAME コード PART NO. Q' TY SERIAL NO. ITEM s. c 00 ₹-\$ MOTOR 4360509 00A 9207252 · \n\* -·LEVER 1 ·· \\n\* -00B 9756079 ··LEVER 1 00C J780820 ・・ボルト; ソケツト --BOLT; SOCKET 1 ボルト;ソケツト 3 02 J781060 BOLT; SOCKET プラケツト BRACKET 2 04 4257159

# エンジンストップケーブル ENGINE STOP CABLE

適用号機 Serial No. 010001-





|            |                  |                | OF THE STATE OF THE STATE OF THE STATE OF THE STATE OF THE STATE OF THE STATE OF THE STATE OF THE STATE OF THE STATE OF THE STATE OF THE STATE OF THE STATE OF THE STATE OF THE STATE OF THE STATE OF THE STATE OF THE STATE OF THE STATE OF THE STATE OF THE STATE OF THE STATE OF THE STATE OF THE STATE OF THE STATE OF THE STATE OF THE STATE OF THE STATE OF THE STATE OF THE STATE OF THE STATE OF THE STATE OF THE STATE OF THE STAT