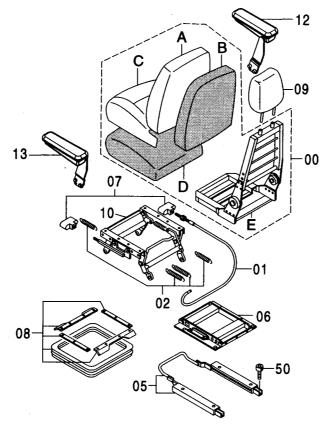

サスペンションシート(クロス表皮) ……… 233 シートベルト (エアサスペンションシート用) <250> … 242 SUSPENSION SEAT (CLOTH) SEAT BELT (AIR-SUSPENSION SEAT) <250> サスペンションシート(ビニール表皮) ……… 235 シートスタンド <230,H,K> ………… 243 SUSPENSION SEAT (VINYL) SEAT STAND <230,H,K> サスペンションシート(ヒータ付)<250> … 237 シートスタンド(サスペンション) ………… 244 SUSPENSION SEAT (WITH HEATER) <250> SEAT STAND (SUSPENSION) エアサスペンションシート (ヒータ付) <250> … 239 カバー (1) <230,H,K> ……………… 245 AIR-SUSPENSION SEAT (WITH HEATER) <250> COVER (1) <230,H,K> ヒータシート用品 <250> ……………… 240 カバー (1) <250> ……………………… 247 HEATER SEAT PARTS <250> COVER (1) <250> シートベルト(サスペンションシート用)…… 241 SEAT BELT (SUSPENSION SEAT) COVER (2)