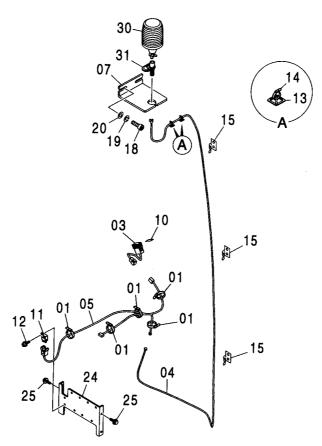

電気部品 (F) [HG タイプ] <K> ·············· 115 追加前照灯(4灯サンシェード下) <250> …… 125 ELECTRIC PARTS (F) [HG-Type] <K> FRONT HEAD LAMP (4 LAMP WITH SUNSHADE) <250> スイッチボックス ………………………… 116 追加後照灯 ……………………… 127 SWITCH BOX REAR HEAD LAMP 衛星通信端末用品 <230,H,K> ······ 117 追加後照灯(1 灯) <250> ……………… 129 SATELLITE DATA COMMUNICATOR PARTS <230,H,K> REAR HEAD LAMP (1 LAMP) <250> 追加前照灯 …………………… 119 追加後照灯(2灯) <250> ………………… 131 FRONT HEAD LAMP REAR HEAD LAMP (2 LAMP) <250> 追加前照灯(4灯) <250> …………… 121 回転灯 <250> …… 133 FRONT HEAD LAMP (4 LAMP) <250> **ROTATING BEACON <250>** 追加前照灯(2 灯サンシェード下) <250> …… 123 追加ヒューズ <250> ……………………… 134 FRONT HEAD LAMP (2 LAMP WITH SUNSHADE) <250> FUSE <250>