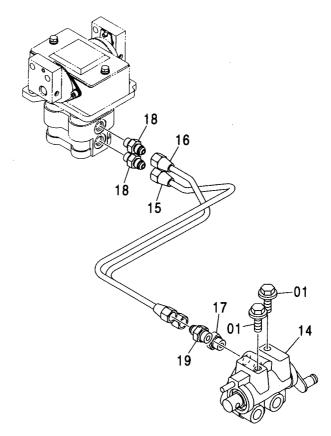

|                  |                   |             |                     |                    |            |                                            |    |
|            |                  |                  |                   |             |                     |                    |            |                                            |    |
|            |                  |                  |                   |             |                     |                    |            |                                            |    |
|            |                  |                  |                   |             |                     |                    |            | i                                          |    |

# パイロット配管(F) PILOT PIPING(F)

適用号機 Serial No. 010001-





| <del>符号</del><br>ITEM | 部品番号<br>PART NO. | 部 品 名          | PART NAME     | 数量<br>0' TY | サービス<br>コード<br>S. C | 適用号機<br>SERIAL NO. |   | 代 替 部<br>REPLACE<br>PART<br>部品番号<br>PART NO. | 数量 |
|-----------------------|------------------|----------------|---------------|-------------|---------------------|--------------------|---|----------------------------------------------|----|
| 01                    | J021025          | <b>ボルト;セムス</b> | BOLT; SEMS    | 2           |                     | -D03/04            |   |                                              |    |
| 01                    | J271025          | 木* ルト; セムス     | BOLT; SEMS    | 2           | D                   | D03/05-            | Т | J901025                                      | 2  |
|                       |