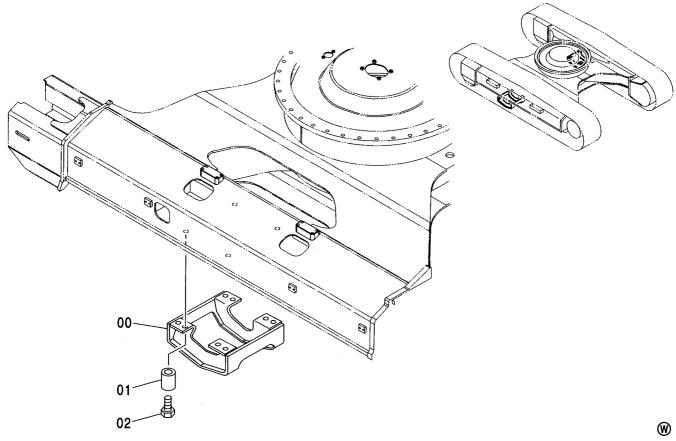

#### ブームフートピン BOOM FOOT PIN

|            |                  |              |                |             |                     |                    |         |                                             | W  |
|------------|------------------|--------------|----------------|-------------|---------------------|--------------------|---------|---------------------------------------------|----|
| 符号<br>ITEM | 部品番号<br>PART NO. | 部 品 名        | PART NAME      | 数量<br>Q' TY | サービス<br>コード<br>S. C | 適用号機<br>SERIAL NO. | 互換性 ICA | 代 替 語<br>REPLACE<br>PAR<br>部品番号<br>PART NO. | 数量 |
| 00         | 4424425          | フ゛ロツク        | BLOCK          | 1           |                     | -D03/08            | -       |                                             |    |
| 00         | 4611688          | フ゛ロツク        | BLOCK          | 1           | #                   | D03/09-            |         |                                             |    |
| 01         | 4426128          | プレート         | PLATE          | 1           |                     | -D03/08            |         |                                             |    |
| 01         | 4611733          | プレート         | PLATE          | 1           | #                   | D03/09-            |         |                                             |    |
| 02         | J921840          | <b>オ・ルト</b>  | BOLT           | 1           |                     | -D03/08            |         |                                             |    |
| 02         | J922245          | <b>ボルト</b>   | BOLT           | 1           | #                   | D03/09-            |         |                                             |    |
| 03         | J257218          | ワツシヤ;スフ゜リンク゛ | WASHER; SPRING | 1           |                     | -D03/08            |         |                                             |    |
| 03         | J257222          | ワツシヤ;スフ゜リンク゛ | WASHER; SPRING | 1           | #                   | D03/09-            |         |                                             |    |
| 04         | 8080780          | ピン           | PIN            | 1           |                     | -D03/08            | Р       | 8094393                                     | 1  |
|            |                  |              |                |             |                     |                    |         | 4611688                                     | 1  |
|            |                  |              |                | 1           |                     | :                  |         | 4611733                                     | 1  |
|            |                  |              |                |             |                     |                    |         | J922245                                     | 1  |
|            |                  |              |                |             | Ī                   |                    |         | J257222                                     | 1  |
|            |                  |              |                |             |                     |                    |         | 4611731                                     | 1  |
| 04         | 8094393          | t°ン          | PIN            | 1           | #                   | D03/09-            |         |                                             |    |
|            | 7                |              |                |             |                     |                    |         |                                             |    |
|            |                  |              |                |             |                     | :                  |         |                                             |    |
|            |                  |              |                |             | Ì                   |                    | į       |                                             |    |
|            |                  |              |                |             |                     |                    |         |                                             |    |
|            |                  |              |                |             |                     |                    |         |                                             |    |