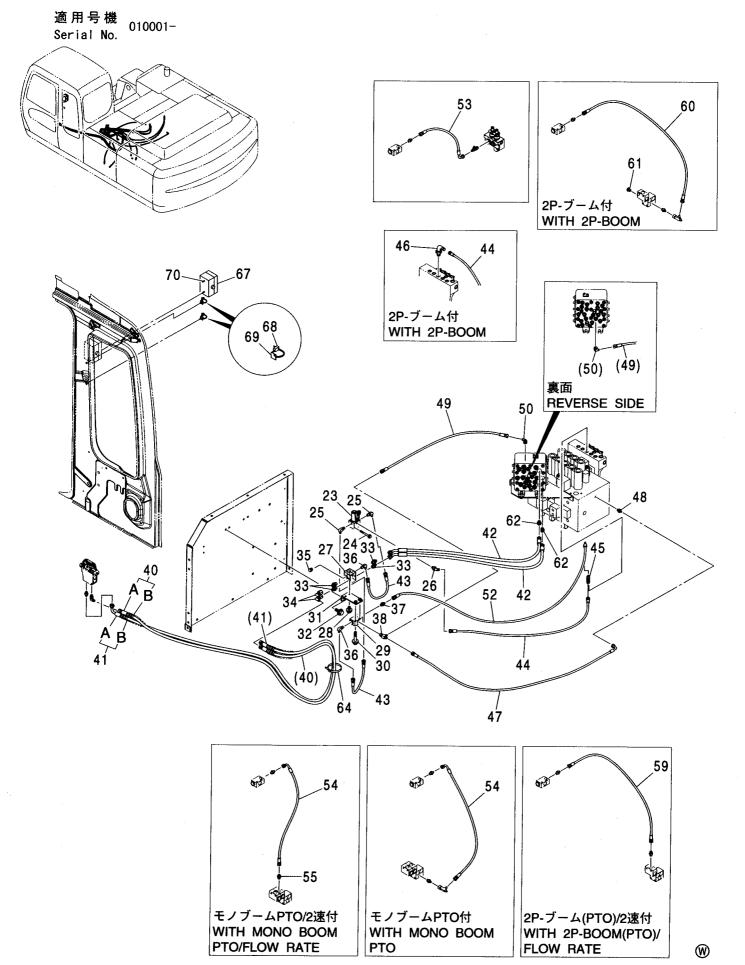

パイロット配管 (PTO/V, 2速切替併用) …… 465 PILOT PIPING (PTO/V, FLOW RATE SELECTOR)

クイックヒッチ配管 (メイン) ························ 467 QUICKHITCH PIPING (MAIN)

クイックヒッチ配管(パイロット) ………… 469 QUICKHITCH PIPING (PILOT)

クイックヒッチ配管 [モノブーム] <250> …… 471 QUICKHITCH PIPING [MONO BOOM] <250>