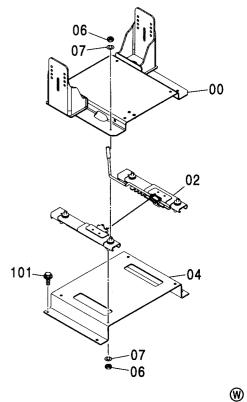

#### フレーム FRAME

適用号機 Serial No. 010001-

| 符号   | 部品番号     | 部 品 名           | PART NAME         | 数量    | サービスコード | <b>過用亏饿</b> | 互換性 | 代替 REPLACE         | T       |
|------|----------|-----------------|-------------------|-------|---------|-------------|-----|--------------------|---------|
| ITEM | PART NO. |                 |                   | Q' TY | S. C    | SERIAL NO.  | ICA | 部品番号<br>PART NO.   | · 数重    |
| 00   | 5007056  | フレーム:メイン        | FRAME; MAIN       | 1     |         |             | Г   |                    |         |
| 00A  | 3088960  | ·パイプ            | ·PIPE             | 1     | W       |             |     |                    |         |
| 00B  | 3088979  | · パ イプ          | ·PIPE             | 1     | W       |             |     |                    |         |
| 00C  | 3084653  | - ステップ゜         | ·STEP             | 1     | W       |             |     |                    |         |
| 01   | 4255799  | カバー             | COVER             | 1     |         |             |     |                    |         |
| 02   | 4161735  | ハ° ツキン          | PACKING           | 1     |         |             |     |                    |         |
| 03   | J021025  | <b>ホ*ルト;セムス</b> | BOLT; SEMS        | 2     |         | -D03/04     |     |                    |         |
| 03   | J271025  | <b>ボルト;セムス</b>  | BOLT; SEMS        | 2     | D       | D03/05-     | T   | J901025<br>J222010 |         |
| 05   | 4191977  | ブ゛ツシンク゛;ラハ゛ー    | BUSHING; RUBBER   | 1     |         |             |     |                    |         |
| 08   | 4208279  | フ゛ツシンク゛; ラハ゛ー   | BUSHING; RUBBER   | 1     |         | •           |     |                    |         |
| 15   | J950020  | ナット             | NUT               | 4     |         |             |     |                    |         |
| 17   | 4355382  | ピン;/ツク          | PIN; KNOCK        | 3     |         |             |     |                    |         |
| 23   | 4200176  | ブ゛ツシンク゛; ラハ゛ー   | BUSHING: RUBBER   | 1     |         |             |     |                    |         |
| 24   | 4255530  | ブ゛ツシンク゛;ラハ゛ー    | BUSHING; RUBBER   | 3     |         |             |     |                    |         |
| 26   | 4509404  | ブ゛ツシンク゛; ラハ゛ー   | BUSHING; RUBBER   | 1     |         |             |     |                    |         |
| 27   | 4345810  | フ゛ツシンク゛; ラハ゛ー   | BUSHING; RUBBER   | 1     |         |             |     |                    |         |
| 28   | 4257181  | ブ゛ツシンク゛; ラハ゛ー   | BUSHING; RUBBER   | 1     |         |             |     |                    |         |
| 29   | 4430658  | ブツシング;ラバー       | BUSHING; RUBBER   | 1     |         |             |     |                    |         |
| 30   | 4435126  | ピン;ストツパ         | PIN:STOPPER       | 2     |         |             |     |                    |         |
| 31   | 4445638  | プ レート: スラスト 1.0 | PLATE; THRUST 1.0 | 2     | R       |             |     |                    |         |
| 32   | 4445639  | プレート;スラスト 2.0   | PLATE; THRUST 2.0 | 2     | R       |             |     |                    |         |
| 33   | 4444284  | プ・レート:スラスト 1.0  | PLATE; THRUST 1.0 | 4     | R       | -010036     | 1   | 4470743            | 4       |
| 33   | 4470743  | プレート:スラスト 1.0   | PLATE; THRUST 1.0 | 4     | R       | 010037-     |     |                    |         |
| 34   | 4444285  | プレート:スラスト 2.0   | PLATE; THRUST 2.0 | 4     | R       | -010036     | ı   | 4470744            | 4       |
| 34   | 4470744  | プレート:スラスト 2.0   | PLATE; THRUST 2.0 | 4     | R       | 010037-     |     |                    |         |
| 36   | 4460372  | プレート;スラスト 1.5   | PLATE; THRUST 1.5 | 1     | R       |             |     |                    |         |
| 37   | 4389040  | フ゛ツシンク゛; ラハ゛ー   | BUSHING; RUBBER   | 1     |         |             |     |                    |         |
| 38   | 4359565  | ピン              | PIN               | 2     |         |             |     |                    |         |
|      |          |                 |                   |       |         |             |     |                    |         |
|      |          |                 |                   |       |         |             |     |                    |         |
|      |          |                 |                   |       |         |             |     |                    |         |
|      |          |                 |                   |       |         |             |     |                    |         |
|      |          |                 |                   |       |         |             |     |                    | • • • • |
|      |          |                 |                   |       |         |             |     |                    |         |
|      |          |                 |                   |       |         |             |     |                    |         |
|      |          |                 |                   |       |         |             |     |                    |         |