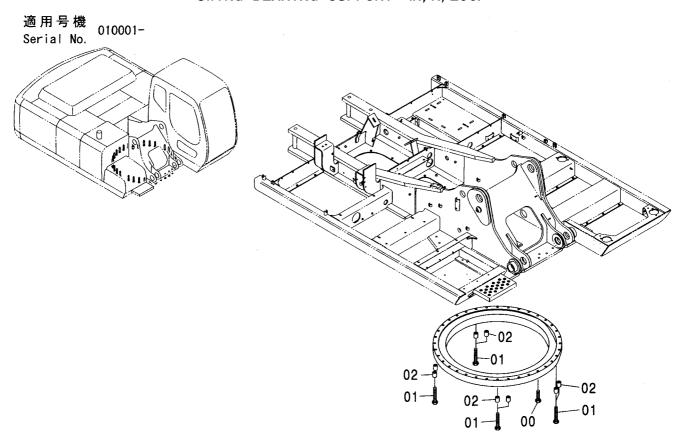

#### 旋回輪取付部品〈H, K, 250〉 SWING BEARING SUPPORT〈H, K, 250〉

| <del>一一</del> 符号<br>!TEM | 部品番号<br>PART NO.              | 部 品 名                  | PART NAME              | 数量<br>0' TY  | コード | 適用号機<br>SERIAL NO. | 互換性<br>ICA | 代替音<br>REPLACE<br>PART<br>部品番号<br>PART NO. | B 品<br>ABLE<br>数量<br>Q'TY |
|--------------------------|-------------------------------|------------------------|------------------------|--------------|-----|--------------------|------------|--------------------------------------------|---------------------------|
| 00<br>01<br>02           | J922203<br>J922212<br>4381637 | ホ*ルト<br>ホ*ルト<br>スへ° ーサ | BOLT<br>BOLT<br>SPACER | 26<br>8<br>8 |     |                    |            |                                            |                           |
|                          |                               |                        |                        |              |     |                    |            |                                            |                           |
|                          |                               |                        |                        |              |     |                    |            |                                            |                           |
|                          |                               |                        |                        |              |     |                    |            |                                            |                           |
|                          |                               |                        |                        |              |     |                    |            |                                            |                           |