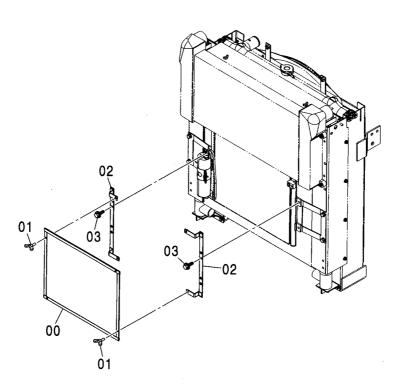

55         | 4370309          | ・スクリュ;タツヒ゜ンク゛      | -SCREW; TAPPING | 17        | :          |     |                                  |         |
| 56         | 4464483          | ・スクリユ;タツヒ゜ンク゛      | ·SCREW; TAPPING | 32        |            |     |                                  |         |
|            |                  |                    |                 |           |            |     |                                  |         |
|            |                  |                    |                 |           |            |     |                                  |         |
|            |                  |                    |                 |           |            |     |                                  |         |

#### コンデンサネット CONDENSER NET

適用号機 Serial No. 010001-





W

| 符号<br>ITEM                 | 部品番号<br>PART NO.                                    | 部 品 名                                               | PART NAME                                    | 数量<br>Q' TY           | サービス<br>コード<br>S. C | 適用号機<br>SERIAL NO. | 互換性<br>ICA | 代 替 部<br>REPLACE<br>PART<br>部品番号<br>PART NO. | 数量 |
|----------------------------|-----------------------------------------------------|-----------------------------------------------------|----------------------------------------------|-----------------------|---------------------|--------------------|------------|----------------------------------------------|----|
| 00<br>01<br>02<br>03<br>03 | 8078936<br>M360616<br>8078935<br>J020825<br>J260825 | ネット<br>ホ゛ルト;ウインク゛<br>フ゛ラケット<br>ホ゛ルト;セムス<br>ホ゛ルト;セムス | NET BOLT; WING BRACK