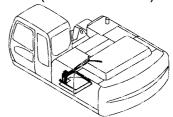

CONTOROL-8627

装 置 名 称 …………ページ センタージョイント取付部品(上部旋回体)… 006 GROUP NAME ,----, PAGE CENTER JOINT PARTS (UPPERSTRUCTURE) 適用号機 SERIAL NO. ロケーション LOCATION カウンタウエイト 5.4T <230> ………… 007 COUNTERWEIGHT 5.4T <230> **UPPERSTRUCTURE** カウンタウエイト 6.1T <230,H,250> …… 008 FRAME COUNTERWEIGHT 6.1T <230,H,250> 旋回輪取付部品 <230> …………… 003 カウンタウエイト 6.5T <K,250> ………… 009 SWING BEARING SUPPORT <230> COUNTERWEIGHT 6.5T <K,250> 旋回輪取付部品 <H,K,250> ······ 004 エンジン ………………………… 010 SWING BEARING SUPPORT <H,K,250> **ENGINE** ブームフートピン …………………… 005 エンジン取付部品 ·············· 011 **BOOM FOOT PIN ENGINE SUPPORT** 