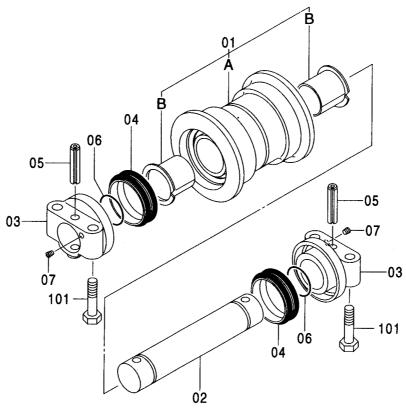

## センタージョイント部品(上部旋回体) CENTER JOINT PARTS(UPPERSTRUCTURE)

適用号機 Serial No. 010001-

(V

| 符号<br>ITEM           | 部品番号<br>PART NO.                         | 部品名                                        | PART NAME                                        | 数量<br>Q' TY      | サービス<br>コード<br>S. C | 適用号機<br>SERIAL NO.                     | 互換性<br>ICA | 代替 部<br>REPLACE<br>PART<br>部品番号<br>PART NO. | 数量 |
|----------------------|------------------------------------------|--------------------------------------------|--------------------------------------------------|------------------|---------------------|----------------------------------------|------------|---------------------------------------------|----|
| 00<br>01<br>02<br>05 | 4274282<br>J901435<br>A590914<br>4428007 | ストツハ゜<br>オ゛ルト<br>ワツシヤ:スフ゜リンク゛<br>カハ゛ー;フ゛ーツ | STOPPER<br>BOLT<br>WASHER: SPRING<br>COVER: BOOT | 1<br>2<br>2<br>1 |                     |                                        |            |                                             |    |
|                      |                                          |                                            |                                                  |                  |                     |                                        |            |                                             |    |
|                      |                                          |                                            |                                                  |                  |                     |                                        | -          |                                             | :  |
|                      |                                          |                                            |                                                  |                  |                     | ······································ |            |                                             |    |