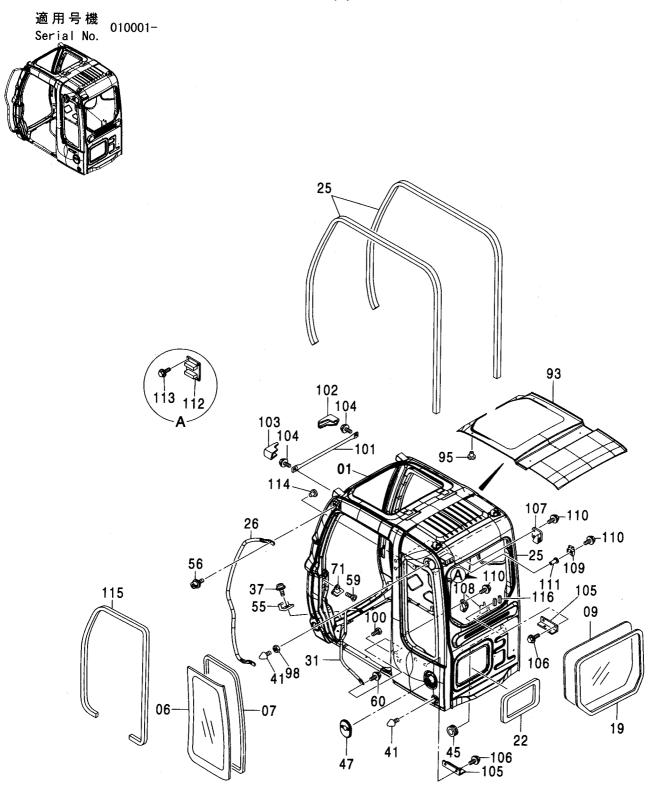

| キャブ <230,H> 177<br>CAB <230,H>                                 | キャブ (1) <230,H,250> ······ 183<br>CAB (1) <230,H,250>              |
|----------------------------------------------------------------|--------------------------------------------------------------------|
|                                                                |                                                                    |
| キャブ [HG タイプ] <k> 178<br/>CAB [HG-Type] <k></k></k>             | キャブ (1) [HG タイプ] <k> ······· 185<br/>CAB (1) [HG-Type] <k></k></k> |
|                                                                |                                                                    |
| キャブ <250> ······ 179<br>CAB <250>                              | キャブ (2) <230,H> ······· 187<br>CAB (2) <230,H>                     |
|                                                                |                                                                    |
| キャブ(ガード座付)<250> ······ 180<br>CAB (WITH GUARD SEAT) <250>      | キャブ (2) [HG タイプ] <k> 189<br/>CAB (2) [HG-Type] <k></k></k>         |
|                                                                |                                                                    |
| キャブ(バンダルフック付)<250> ······· 181<br>CAB (WITH VANDAL HOOK) <250> | キャブ (2) <250> 191<br>CAB (2) <250>                                 |
|                                                                |                                                                    |
| キャブ (OPG) <250> 182<br>CAB (OPG) <250>                         | キャブ (3)                                                            |
|                                                                |                                                                    |

キャブ (3) [バンダルフック付] <250> …… 195 キャブ (6) <250> ………………………… 205 CAB (3) [WITH VANDAL HOOK] <250> CAB (6) <250> キャブ (4) ……………………… 197 キャブ (7) ……………………… 207 CAB (4) CAB (7) キャブ (5) ……………………… 199 キャブ (8) [HGタイプ] <K> …………… 209 CAB (5) CAB (8) [HG-Type] <K> キャブ (5) <250> ……………………… 201 キャブ (8) [OPG] <250> ······ 211 CAB (5) <250> CAB (8) [OPG] <250> キャブ (6) <230,H> …………………… 202 キャブガード <230,H,K> …………… 212 CAB (6) <230,H> CAB GUARD <230,H,K> キャブ (6) [HG タイプ] <K> ……… 203 キャブガード (OPG) <250> ..... 213 CAB (6) [HG-Type] <K> CAB GUARD (OPG) <250>