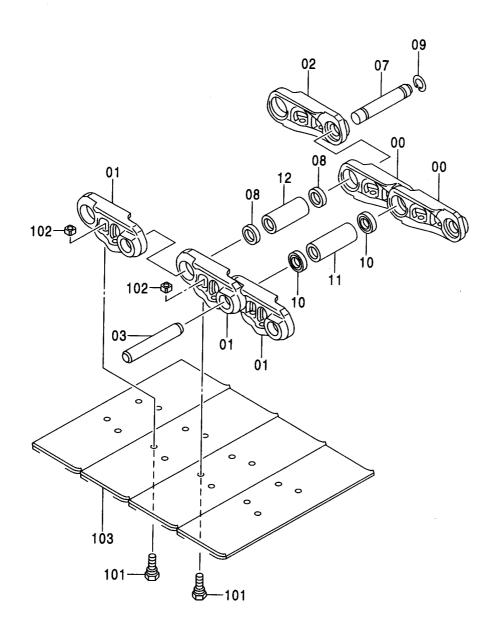

#### 索 引 PARTS INDEX

フレーム FRAME

適用号機 Serial No.

#### フレーム FRAME

適用号機 Serial No. 010001-

| 符号   | 部品番号     | 部 品 名           | PART NAME         | 数量    | サービスコード | <b>過用亏饿</b> | 互換性 | 代替 REPLACE         | T       |
|------|----------|-----------------|-------------------|-------|---------|-------------|-----|--------------------|---------|
| ITEM | PART NO. |                 |                   | Q' TY | S. C    | SERIAL NO.  | ICA | 部品番号<br>PART NO.   | · 数重    |
| 00   | 5007056  | フレーム:メイン        | FRAME; MAIN       | 1     |         |             | Г   |                    |         |
| 00A  | 3088960  | ·パイプ            | ·PIPE             | 1     | W       |             |     |                    |         |
| 00B  | 3088979  | · パ イプ          | ·PIPE             | 1     | W       |             |     |                    |         |
| 00C  | 3084653  | - ステップ゜         | ·STEP             | 1     | W       |             |     |                    |         |
| 01   | 4255799  | カバー             | COVER             | 1     |         |             |     |                    |         |
| 02   | 4161735  | ハ° ツキン          | PACKING           | 1     |         |             |     |                    |         |
| 03   | J021025  | <b>ホ*ルト;セムス</b> | BOLT; SEMS        | 2     |         | -D03/04     |     |                    |         |
| 03   | J271025  | <b>ボルト;セムス</b>  | BOLT; SEMS        | 2     | D       | D03/05-     | T   | J901025<br>J222010 |         |
| 05   | 4191977  | ブ゛ツシンク゛;ラハ゛ー    | BUSHING; RUBBER   | 1     |         |             |     |                    |         |
| 08   | 4208279  | フ゛ツシンク゛; ラハ゛ー   | BUSHING; RUBBER   | 1     |         | •           |     |                    |         |
| 15   | J950020  | ナット             | NUT               | 4     |         |             |     |                    |         |
| 17   | 4355382  | ピン;/ツク          | PIN; KNOCK        | 3     |         |             |     |                    |         |
| 23   | 4200176  | ブ゛ツシンク゛; ラハ゛ー   | BUSHING: RUBBER   | 1     |         |             |     |                    |         |
| 24   | 4255530  | ブ゛ツシンク゛;ラハ゛ー    | BUSHING; RUBBER   | 3     |         |             |     |                    |         |
| 26   | 4509404  | ブ゛ツシンク゛; ラハ゛ー   | BUSHING; RUBBER   | 1     |         |             |     |                    |         |
| 27   | 4345810  | フ゛ツシンク゛; ラハ゛ー   | BUSHING; RUBBER   | 1     |         |             |     |                    |         |
| 28   | 4257181  | ブ゛ツシンク゛; ラハ゛ー   | BUSHING; RUBBER   | 1     |         |             |     |                    |         |
| 29   | 4430658  | ブツシング;ラバー       | BUSHING; RUBBER   | 1     |         |             |     |                    |         |
| 30   | 4435126  | ピン;ストツパ         | PIN:STOPPER       | 2     |         |             |     |                    |         |
| 31   | 4445638  | プ レート: スラスト 1.0 | PLATE; THRUST 1.0 | 2     | R       |             |     |                    |         |
| 32   | 4445639  | プレート;スラスト 2.0   | PLATE; THRUST 2.0 | 2     | R       |             |     |                    |         |
| 33   | 4444284  | プ・レート:スラスト 1.0  | PLATE; THRUST 1.0 | 4     | R       | -010036     | 1   | 4470743            | 4       |
| 33   | 4470743  | プレート:スラスト 1.0   | PLATE; THRUST 1.0 | 4     | R       | 010037-     |     |                    |         |
| 34   | 4444285  | プレート:スラスト 2.0   | PLATE; THRUST 2.0 | 4     | R       | -010036     | ı   | 4470744            | 4       |
| 34   | 4470744  | プレート:スラスト 2.0   | PLATE; THRUST 2.0 | 4     | R       | 010037-     |     |                    |         |
| 36   | 4460372  | プレート;スラスト 1.5   | PLATE; THRUST 1.5 | 1     | R       |             |     |                    |         |
| 37   | 4389040  | フ゛ツシンク゛; ラハ゛ー   | BUSHING; RUBBER   | 1     |         |             |     |                    |         |
| 38   | 4359565  | ピン              | PIN               | 2     |         |             |     |                    |         |
|      |          |                 |                   |       |         |             |     |                    |         |
|      |          |                 |                   |       |         |             |     |                    |         |
|      |          |                 |                   |       |         |             |     |                    |         |
|      |          |                 |                   |       |         |             |     |                    |         |
|      |          |                 |                   |       |         |             |     |                    | • • • • |
|      |          |                 |                   |       |         |             |     |                    |         |
|      |          |                 |                   |       |         |             |     |                    |         |
|      |          |                 |                   |       |         |             |     |                    |         |