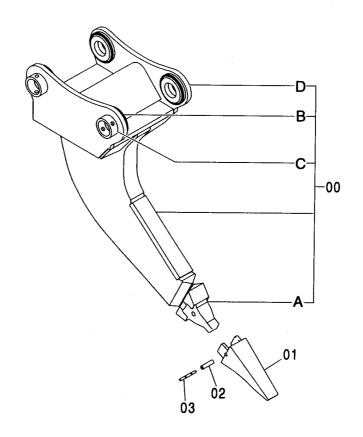

#### ブームフートピン BOOM FOOT PIN

|            |                  |              |                |             |                     |                    |         |                                             | W  |
|------------|------------------|--------------|----------------|-------------|---------------------|--------------------|---------|---------------------------------------------|----|
| 符号<br>ITEM | 部品番号<br>PART NO. | 部 品 名        | PART NAME      | 数量<br>Q' TY | サービス<br>コード<br>S. C | 適用号機<br>SERIAL NO. | 互換性 ICA | 代 替 語<br>REPLACE<br>PAR<br>部品番号<br>PART NO. | 数量 |
| 00         | 4424425          | フ゛ロツク        | BLOCK          | 1           |                     | -D03/08            | -       |                                             |    |
| 00         | 4611688          | フ゛ロツク        | BLOCK          | 1           | #                   | D03/09-            |         |                                             |    |
| 01         | 4426128          | プレート         | PLATE          | 1           |                     | -D03/08            |         |                                             |    |
| 01         | 4611733          | プレート         | PLATE          | 1           | #                   | D03/09-            |         |                                             |    |
| 02         | J921840          | <b>オ・ルト</b>  | BOLT           | 1           |                     | -D03/08            |         |                                             |    |
| 02         | J922245          | <b>ボルト</b>   | BOLT           | 1           | #                   | D03/09-            |         |                                             |    |
| 03         | J257218          | ワツシヤ;スフ゜リンク゛ | WASHER; SPRING | 1           |                     | -D03/08            |         |                                             |    |
| 03         | J257222          | ワツシヤ;スフ゜リンク゛ | WASHER; SPRING | 1           | #                   | D03/09-            |         |                                             |    |
| 04         | 8080780          | ピン           | PIN            | 1           |                     | -D03/08            | Р       | 8094393                                     | 1  |
|            |                  |              |                |             |                     |                    |         | 4611688                                     | 1  |
|            |                  |              |                | 1           |                     | :                  |         | 4611733                                     | 1  |
|            |                  |              |                |             |                     |                    |         | J922245                                     | 1  |
|            |                  |              |                |             | Ī                   |                    |         | J257222                                     | 1  |
|            |                  |              |                |             |                     |                    |         | 4611731                                     | 1  |
| 04         | 8094393          | t°ン          | PIN            | 1           | #                   | D03/09-            |         |                                             |    |
|            | 7                |              |                |             |                     |                    |         |                                             |    |
|            |                  |              |                |             |                     | :                  |         |                                             |    |
|            |                  |              |                |             | Ì                   |                    | į       |                                             |    |
|            |                  |              |                |             |                     |                    |         |                                             |    |
|            |                  |              |                |             |                     |                    |         |                                             |    |

## センタージョイント部品(上部旋回体) CENTER JOINT PARTS(UPPERSTRUCTURE)

適用号機 Serial No. 010001-

(V

| 符号<br>ITEM           | 部品番号<br>PART NO.                         | 部品名                                        | PART NAME                                        | 数量<br>Q' TY      | サービス<br>コード<br>S. C | 適用号機<br>SERIAL NO.                     | 互換性<br>ICA | 代替 部<br>REPLACE<br>PART<br>部品番号<br>PART NO. | 数量 |
|----------------------|------------------------------------------|--------------------------------------------|--------------------------------------------------|------------------|---------------------|----------------------------------------|------------|---------------------------------------------|----|
| 00<br>01<br>02<br>05 | 4274282<br>J901435<br>A590914<br>4428007 | ストツハ゜<br>オ゛ルト<br>ワツシヤ:スフ゜リンク゛<br>カハ゛ー;フ゛ーツ | STOPPER<br>BOLT<br>WASHER: SPRING<br>COVER: BOOT | 1<br>2<br>2<br>1 |                     |                                        |            |                                             |    |
|                      |                                          |                                            |                                                  |                  |                     |                                        |            |                                             |    |
|                      |                                          |                                            |                                                  |                  |                     |                                        | -          |                                             | :  |
|                      |                                          |                                            |                                                  |                  |                     | ······································ |            |                                             |    |