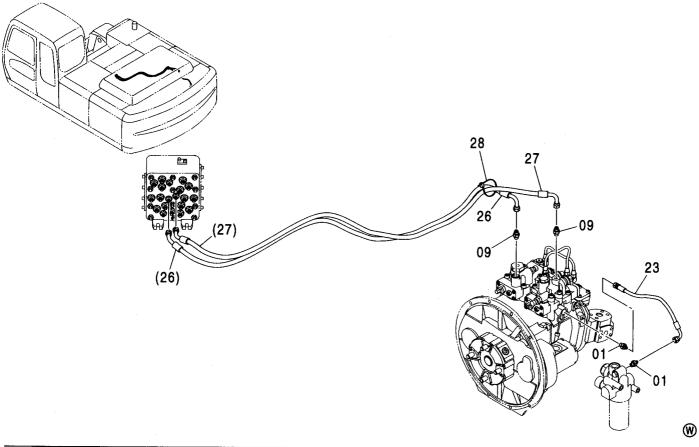

CONTOROL-8627

装 置 名 称 …………ページ センタージョイント取付部品(上部旋回体)… 006 GROUP NAME ,----, PAGE CENTER JOINT PARTS (UPPERSTRUCTURE) 適用号機 SERIAL NO. ロケーション LOCATION カウンタウエイト 5.4T <230> ………… 007 COUNTERWEIGHT 5.4T <230> **UPPERSTRUCTURE** カウンタウエイト 6.1T <230,H,250> …… 008 FRAME COUNTERWEIGHT 6.1T <230,H,250> 旋回輪取付部品 <230> …………… 003 カウンタウエイト 6.5T <K,250> ………… 009 SWING BEARING SUPPORT <230> COUNTERWEIGHT 6.5T <K,250> 旋回輪取付部品 <H,K,250> ······ 004 エンジン ………………………… 010 SWING BEARING SUPPORT <H,K,250> **ENGINE** ブームフートピン …………………… 005 エンジン取付部品 ·············· 011 **BOOM FOOT PIN ENGINE SUPPORT** 