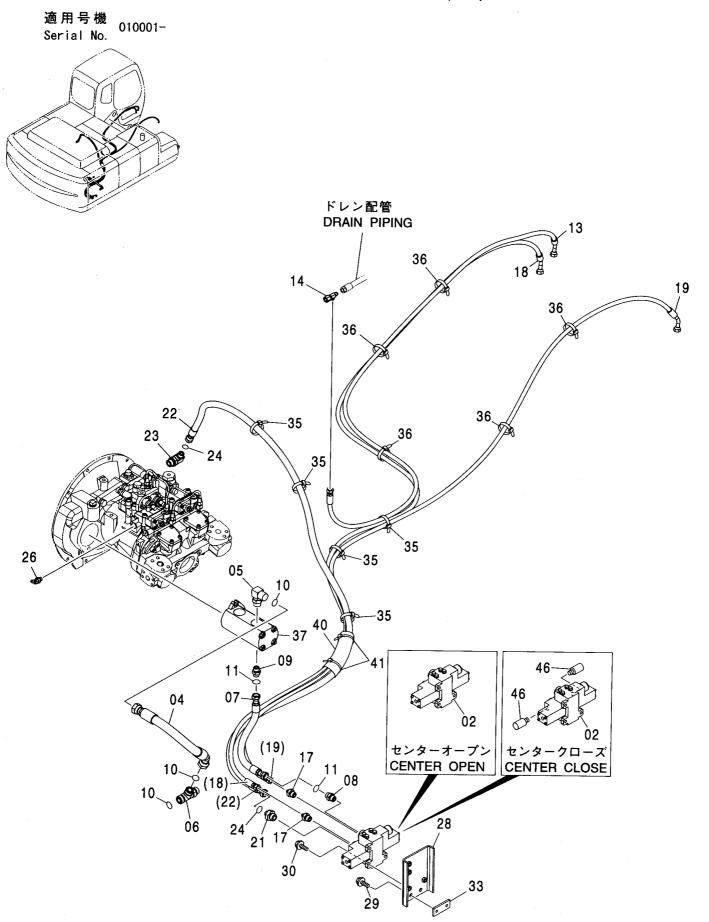

HSB 共用配管 (ブレーカ&クラッシャ)[モノブーム] … 441 HSB COMMON PIPING (BREAKER&CRUSHER) [MONO BOOM]

HSB 共用配管 (ブレーカ&クラッシャ)[2P-ブーム] <250> ・・・ 443 HSB COMMON PIPING (BREAKER & CRUSHER) [2P-BOOM] <250>

パイロット配管(2 速切替)-1 ············· 445 PILOT PIPING (FLOW RATE SELECTOR)-1

パイロット配管(2 速切替)-2 ·············· 447 PILOT PIPING (FLOW RATE SELECTOR)-2

電気部品(2速切替)-------------------------449 ELECTRIC PARTS (FLOW RATE SELECTOR)

ラインフィルタ(サウジアラビア向) ··········· 451 LINE FILTER (for Saudi Arabia)