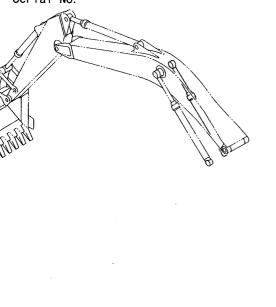

## センタージョイント部品(上部旋回体) CENTER JOINT PARTS(UPPERSTRUCTURE)

適用号機 Serial No. 010001-

(V

| 符号<br>ITEM           | 部品番号<br>PART NO.                         | 部品名                                        | PART NAME                                        | 数量<br>Q' TY      | サービス<br>コード<br>S. C | 適用号機<br>SERIAL NO.                     | 互換性<br>ICA | 代替 部<br>REPLACE<br>PART<br>部品番号<br>PART NO. | 数量 |
|----------------------|------------------------------------------|--------------------------------------------|--------------------------------------------------|------------------|---------------------|----------------------------------------|------------|---------------------------------------------|----|
| 00<br>01<br>02<br>05 | 4274282<br>J901435<br>A590914<br>4428007 | ストツハ゜<br>オ゛ルト<br>ワツシヤ:スフ゜リンク゛<br>カハ゛ー;フ゛ーツ | STOPPER<br>BOLT<br>WASHER: SPRING<br>COVER: BOOT | 1<br>2<br>2<br>1 |                     |                                        |            |                                             |    |
|                      |                                          |                                            |                                                  |                  |                     |                                        |            |                                             |    |
|                      |                                          |                                            |                                                  |                  |                     |                                        | -          |                                             | :  |
|                      |                                          |                                            |                                                  |                  |                     | ······································ |            |                                             |    |