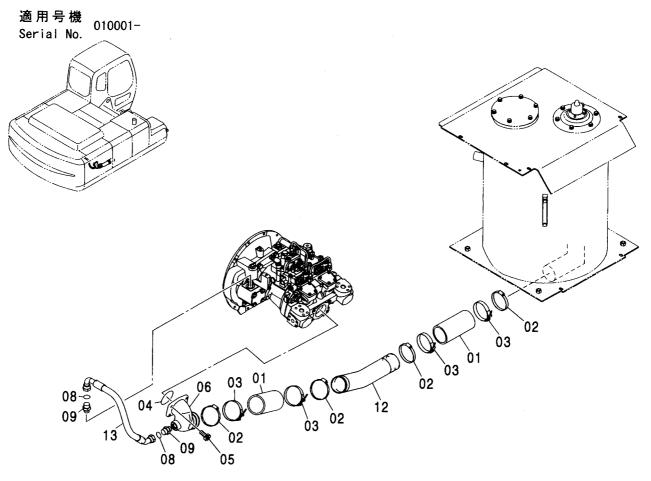

CONTOROL-8627

装 置 名 称 …………ページ センタージョイント取付部品(上部旋回体)… 006 GROUP NAME ,----, PAGE CENTER JOINT PARTS (UPPERSTRUCTURE) 適用号機 SERIAL NO. ロケーション LOCATION カウンタウエイト 5.4T <230> ………… 007 COUNTERWEIGHT 5.4T <230> **UPPERSTRUCTURE** カウンタウエイト 6.1T <230,H,250> …… 008 FRAME COUNTERWEIGHT 6.1T <230,H,250> 旋回輪取付部品 <230> …………… 003 カウンタウエイト 6.5T <K,250> ………… 009 SWING BEARING SUPPORT <230> COUNTERWEIGHT 6.5T <K,250> 旋回輪取付部品 <H,K,250> ······ 004 エンジン ………………………… 010 SWING BEARING SUPPORT <H,K,250> **ENGINE** ブームフートピン …………………… 005 エンジン取付部品 ·············· 011 **BOOM FOOT PIN ENGINE SUPPORT** 