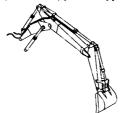

#### ブームフートピン BOOM FOOT PIN

|            |                  |              |                |             |                     |                    |         |                                             | W  |
|------------|------------------|--------------|----------------|-------------|---------------------|--------------------|---------|---------------------------------------------|----|
| 符号<br>ITEM | 部品番号<br>PART NO. | 部 品 名        | PART NAME      | 数量<br>Q' TY | サービス<br>コード<br>S. C | 適用号機<br>SERIAL NO. | 互換性 ICA | 代 替 語<br>REPLACE<br>PAR<br>部品番号<br>PART NO. | 数量 |
| 00         | 4424425          | フ゛ロツク        | BLOCK          | 1           |                     | -D03/08            | -       |                                             |    |
| 00         | 4611688          | フ゛ロツク        | BLOCK          | 1           | #                   | D03/09-            |         |                                             |    |
| 01         | 4426128          | プレート         | PLATE          | 1           |                     | -D03/08            |         |                                             |    |
| 01         | 4611733          | プレート         | PLATE          | 1           | #                   | D03/09-            |         |                                             |    |
| 02         | J921840          | <b>オ・ルト</b>  | BOLT           | 1           |                     | -D03/08            |         |                                             |    |
| 02         | J922245          | <b>ボルト</b>   | BOLT           | 1           | #                   | D03/09-            |         |                                             |    |
| 03         | J257218          | ワツシヤ;スフ゜リンク゛ | WASHER; SPRING | 1           |                     | -D03/08            |         |                                             |    |
| 03         | J257222          | ワツシヤ;スフ゜リンク゛ | WASHER; SPRING | 1           | #                   | D03/09-            |         |                                             |    |
| 04         | 8080780          | ピン           | PIN            | 1           |                     | -D03/08            | Р       | 8094393                                     | 1  |
|            |                  |              |                |             |                     |                    |         | 4611688                                     | 1  |
|            |                  |              |                | 1           |                     | :                  |         | 4611733                                     | 1  |
|            |                  |              |                |             |                     |                    |         | J922245                                     | 1  |
|            |                  |              |                |             | Ī                   |                    |         | J257222                                     | 1  |
|            |                  |              |                |             |                     |                    |         | 4611731                                     | 1  |
| 04         | 8094393          | t°ン          | PIN            | 1           | #                   | D03/09-            |         |                                             |    |
|            | 7                |              |                |             |                     |                    |         |                                             |    |
|            |                  |              |                |             |                     | :                  |         |                                             |    |
|            |                  |              |                |             | Ì                   |                    | į       |                                             |    |
|            |                  |              |                |             |                     |                    |         |                                             |    |
|            |                  |              |                |             |                     |                    |         |                                             |    |