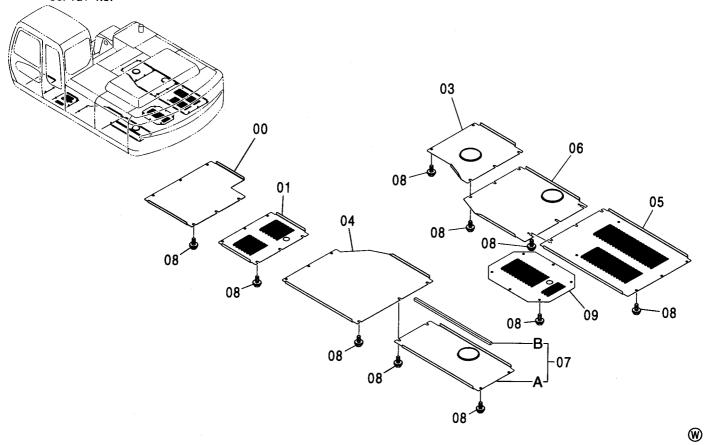

| T 7 7 \ 7 - 1                             |                                                   |
|-------------------------------------------|---------------------------------------------------|
| エアコンユニット ······· 157<br>  AIR-CON. UNIT   | リヤボックス(エアコン) ··················· 167              |
| AIN-CON. UNIT                             | REAR BOX (AIR-CON.)                               |
|                                           |                                                   |
| コンデンサネット 159<br>CONDENSER NET             | リヤボックス(ヒータ)                                       |
|                                           |                                                   |
| 温水配管 ···································· | リヤボックス(ヒータレス) 171<br>REAR BOX (HEATER LESS)       |
|                                           |                                                   |
| カーヒータ 161<br>CAR HEATER                   | リヤボックス(12V電源) 173<br>REAR BOX (12V POWER SUPPLY)  |
|                                           |                                                   |
| ヒータユニット 163<br>HEATER UNIT                | 電源ユニット (12V) ···································· |
|                                           |                                                   |
| ダクト                                       | キャブグループ                                           |
|                                           |                                                   |