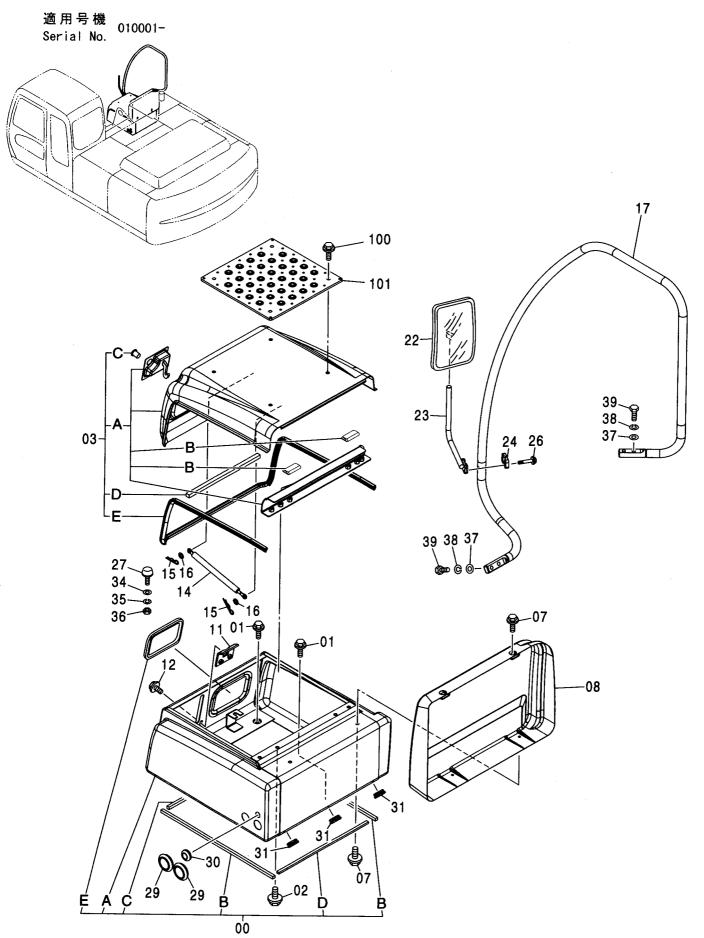

| キャブ <230,H> 177<br>CAB <230,H>                                 | キャブ (1) <230,H,250> ······ 183<br>CAB (1) <230,H,250>              |
|----------------------------------------------------------------|--------------------------------------------------------------------|
|                                                                |                                                                    |
| キャブ [HG タイプ] <k> 178<br/>CAB [HG-Type] <k></k></k>             | キャブ (1) [HG タイプ] <k> ······· 185<br/>CAB (1) [HG-Type] <k></k></k> |
|                                                                |                                                                    |
| キャブ <250> ······ 179<br>CAB <250>                              | キャブ (2) <230,H> ······· 187<br>CAB (2) <230,H>                     |
|                                                                |                                                                    |
| キャブ(ガード座付)<250> ······ 180<br>CAB (WITH GUARD SEAT) <250>      | キャブ (2) [HG タイプ] <k> 189<br/>CAB (2) [HG-Type] <k></k></k>         |
|                                                                |                                                                    |
| キャブ(バンダルフック付)<250> ······· 181<br>CAB (WITH VANDAL HOOK) <250> | キャブ (2) <250> 191<br>CAB (2) <250>                                 |
|                                                                |                                                                    |
| キャブ (OPG) <250> 182<br>CAB (OPG) <250>                         | キャブ (3)                                                            |
|                                                                |                                                                    |

キャブ (3) [バンダルフック付] <250> …… 195 キャブ (6) <250> ………………………… 205 CAB (3) [WITH VANDAL HOOK] <250> CAB (6) <250> キャブ (4) ……………………… 197 キャブ (7) ……………………… 207 CAB (4) CAB (7) キャブ (5) ……………………… 199 キャブ (8) [HGタイプ] <K> …………… 209 CAB (5) CAB (8) [HG-Type] <K> キャブ (5) <250> ……………………… 201 キャブ (8) [OPG] <250> ······ 211 CAB (5) <250> CAB (8) [OPG] <250> キャブ (6) <230,H> …………………… 202 キャブガード <230,H,K> …………… 212 CAB (6) <230,H> CAB GUARD <230,H,K> キャブ (6) [HG タイプ] <K> ……… 203 キャブガード (OPG) <250> ..... 213 CAB (6) [HG-Type] <K> CAB GUARD (OPG) <250>