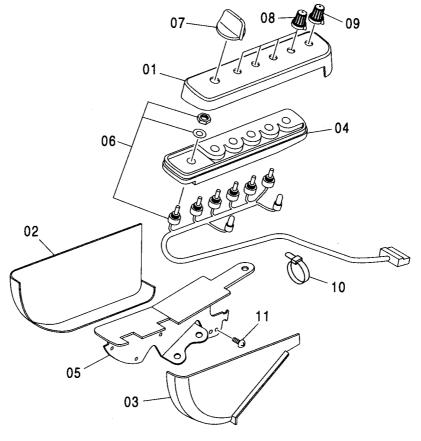

|                    |            |                                              |                       |
|            |                  |                   |               |             |                     |                    |            |                                              |                       |

#### 電気部品 (F)[HGタイプ]<K> ELECTRIC PARTS (F) [HG-Type] <K>

適用号機 010001-Serial No.



在 校 REPLACEABLE PART 性 部品番号 数量 代替部品 REPLACEABLE PART 符号 部品番号 数量 適用号機 部品名 PART NAME ITEM PART NO. Q' TY SERIAL NO. ICA PART NO. Q'TY 00 4339339 スイッチ;タンプ・ラ SWITCH: TUMBLER 1 01 3091842 パル PANEL 1 4294437 キヤツフ゜ CAP 03 04 4339364 ネームフ゜レート NAME-PLATE 1 05 4452613 スクリユ;タツヒ゜ンク゛ SCREW; TAPPING 4 06 4385236 キヤツフ゜ CAP 09 4451765 ハーネス;ワイヤ HARNESS; WIRE

サービス

W

W

# スイッチボックス SWITCH BOX





| 符号<br>ITEM | 部品番号<br>PART NO. | 部品名              | PART NAME        | 数量<br>0' TY | サービス<br>コード<br>S. C | 適用号機<br>SERIAL NO. | 代替音<br>REPLACE,<br>PART<br>部品番号<br>PART NO. | 数量 |
|------------|------------------|------------------|------------------|-------------|---------------------|--------------------|---------------------------------------------|----|
|            | 4426355          | <b>ボツクス;スイツチ</b> | BOX; SWITCH      | 1           |                     |                    |                                             |    |
|            |                  | (日本語)            | (JAPANESE)       |             |                     |                    |                                             |    |
|            | 4454518          | <b>ボツクス;スイツチ</b> | BOX; SWITCH      | 1