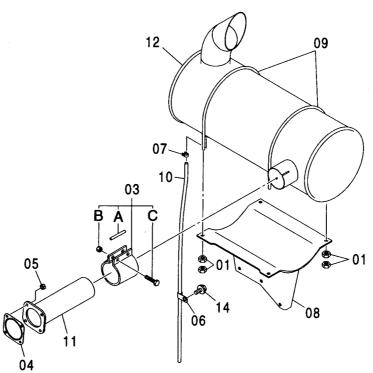

|            |                                             |                             |
| 103A       | 7038878          | ・カハ゛ー            | · COVER        | 1           |                     |                    |            |                                             |                             |
| 103B       | 4463576          | ・ラハ・ー            | -RUBBER        | 1           |                     |                    |            |                                             |                             |
|            |                  |                  |                |             |                     |                    |            |                                             |                             |

マフラ MUFFLER

適用号機 Serial No. 010001-





| 符号<br>ITEM | 部品番号<br>PART NO. | 部品名                 | PART NAME     | 数量<br>0' TY | サービス<br>コード<br>S. C | 迎州万饭    | 互換性 CA |          | B 品<br>ABLE<br>数量<br>Q'TY |
|------------|------------------|---------------------|---------------|-------------|---------------------|---------|--------|----------|---------------------------|
| 01         | J950010          | ナット                 | NUT           | 8           |                     |         | 10,    | TAKT NO. | Q 11                      |
| 03         | 4190587          | クランフ°               | CLAMP         | 1           |                     |         |        |          |                           |
| 03A        | 4162835          | - ガ スケット            | · GASKET      | 1           |                     |         |        |