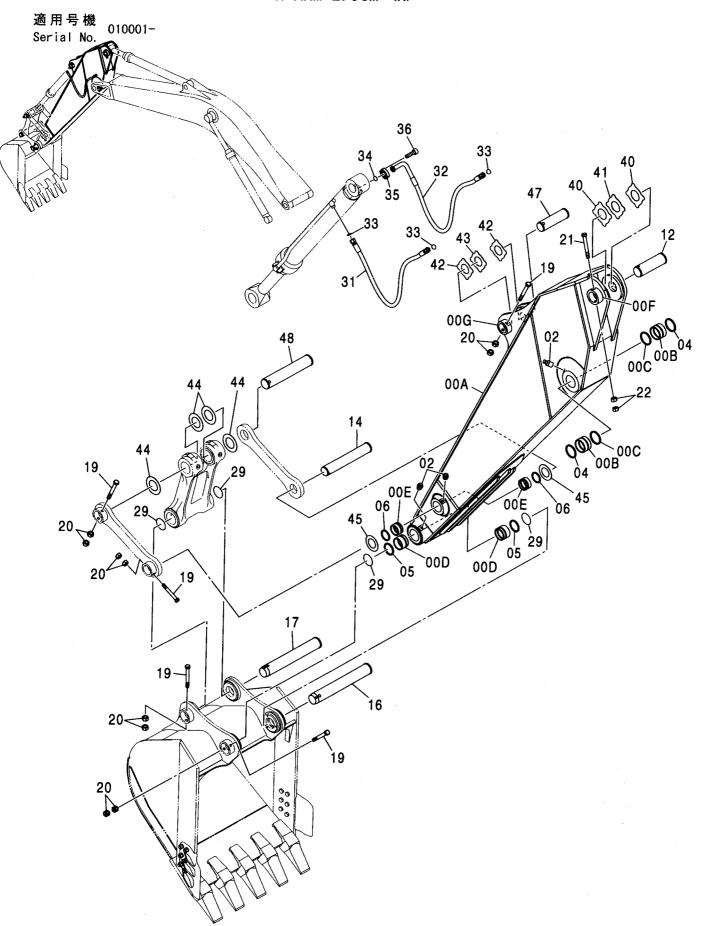

|    |
| 45         | 4450012          | プレート;スラスト 1.0   | PLATE; THRUST 1.0 | 2           | R                   |                    |  |                                             |    |
| 47         | 3076627          | ר"ץ י           | PIN               | 1           |                     |                    |  |                                             |    |
| 48         | 3038448          | ピン              | PIN               | 1           |                     |                    |  |                                             |    |
|            |                  |                 |                   |             |                     |                    |  |                                             |    |

H アーム 2.96M 〈H〉 H ARM 2.96M 〈H〉



#### H アーム 2.96M 〈H〉 H ARM 2.96M 〈H〉

| 符号<br>ITEM | 部品番号<br>PART NO. | 部 品 名           | PART NAME         | 数量<br>Q' TY | サービス<br>コード<br>S. C | 適用号機<br>SERIAL NO. | 互換性 ICA | 代替 部<br>REPLACE<br>PARI<br>部品番号<br>PART NO. | 数量 |
|------------|------------------|-----------------|-------------------|-------------|---------------------|--------------------|---------|---------------------------------------------|----|
| 00A-G      | 7039277          | アーム アッセン        | ARM ASS'Y         | 1           |                     |                    |         |                                             |    |
| 00A        | 5007347          | ·7-L            | - ARM             | 1           |                     |                    |         |                                             |    |