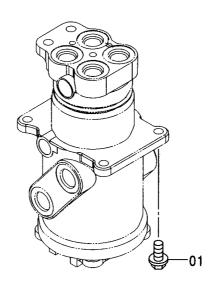

#### フレーム FRAME

適用号機 Serial No. 010001-

| 符号   | 部品番号     | 部 品 名           | PART NAME         | 数量    | サービスコード | <b>過用亏饿</b> | 互換性 | 代替 REPLACE         | T       |
|------|----------|-----------------|-------------------|-------|---------|-------------|-----|--------------------|---------|
| ITEM | PART NO. |                 |                   | Q' TY | S. C    | SERIAL NO.  | ICA | 部品番号<br>PART NO.   | · 数重    |
| 00   | 5007056  | フレーム:メイン        | FRAME; MAIN       | 1     |         |             | Г   |                    |         |
| 00A  | 3088960  | ·パイプ            | ·PIPE             | 1     | W       |             |     |                    |         |
| 00B  | 3088979  | · パ イプ          | ·PIPE             | 1     | W       |             |     |                    |         |
| 00C  | 3084653  | - ステップ゜         | ·STEP             | 1     | W       |             |     |                    |         |
| 01   | 4255799  | カバー             | COVER             | 1     |         |             |     |                    |         |
| 02   | 4161735  | ハ° ツキン          | PACKING           | 1     |         |             |     |                    |         |
| 03   | J021025  | <b>ホ*ルト;セムス</b> | BOLT; SEMS        | 2     |         | -D03/04     |     |                    |         |
| 03   | J271025  | <b>ボルト;セムス</b>  | BOLT; SEMS        | 2     | D       | D03/05-     | T   | J901025<br>J222010 |         |
| 05   | 4191977  | ブ゛ツシンク゛;ラハ゛ー    | BUSHING; RUBBER   | 1     |         |             |     |                    |         |
| 08   | 4208279  | フ゛ツシンク゛; ラハ゛ー   | BUSHING; RUBBER   | 1     |         | •           |     |                    |         |
| 15   | J950020  | ナット             | NUT               | 4     |         |             |     |                    |         |
| 17   | 4355382  | ピン;/ツク          | PIN; KNOCK        | 3     |         |             |     |                    |         |
| 23   | 4200176  | ブ゛ツシンク゛; ラハ゛ー   | BUSHING: RUBBER   | 1     |         |             |     |                    |         |
| 24   | 4255530  | ブ゛ツシンク゛;ラハ゛ー    | BUSHING; RUBBER   | 3     |         |             |     |                    |         |
| 26   | 4509404  | ブ゛ツシンク゛; ラハ゛ー   | BUSHING; RUBBER   | 1     |         |             |     |                    |         |
| 27   | 4345810  | フ゛ツシンク゛; ラハ゛ー   | BUSHING; RUBBER   | 1     |         |             |     |                    |         |
| 28   | 4257181  | ブ゛ツシンク゛; ラハ゛ー   | BUSHING; RUBBER   | 1     |         |             |     |                    |         |
| 29   | 4430658  | ブツシング;ラバー       | BUSHING; RUBBER   | 1     |         |             |     |                    |         |
| 30   | 4435126  | ピン;ストツパ         | PIN:STOPPER       | 2     |         |             |     |                    |         |
| 31   | 4445638  | プ レート: スラスト 1.0 | PLATE; THRUST 1.0 | 2     | R       |             |     |                    |         |
| 32   | 4445639  | プレート;スラスト 2.0   | PLATE; THRUST 2.0 | 2     | R       |             |     |                    |         |
| 33   | 4444284  | プ・レート:スラスト 1.0  | PLATE; THRUST 1.0 | 4     | R       | -010036     | 1   | 4470743            | 4       |
| 33   | 4470743  | プレート:スラスト 1.0   | PLATE; THRUST 1.0 | 4     | R       | 010037-     |     |                    |         |
| 34   | 4444285  | プレート:スラスト 2.0   | PLATE; THRUST 2.0 | 4     | R       | -010036     | ı   | 4470744            | 4       |
| 34   | 4470744  | プレート:スラスト 2.0   | PLATE; THRUST 2.0 | 4     | R       | 010037-     |     |                    |         |
| 36   | 4460372  | プレート;スラスト 1.5   | PLATE; THRUST 1.5 | 1     | R       |             |     |                    |         |
| 37   | 4389040  | フ゛ツシンク゛; ラハ゛ー   | BUSHING; RUBBER   | 1     |         |             |     |                    |         |
| 38   | 4359565  | ピン              | PIN               | 2     |         |             |     |                    |         |
|      |          |                 |                   |       |         |             |     |                    |         |
|      |          |                 |                   |       |         |             |     |                    |         |
|      |          |                 |                   |       |         |             |     |                    |         |
|      |          |                 |                   |       |         |             |     |                    |         |
|      |          |                 |                   |       |         |             |     |                    | • • • • |
|      |          |                 |                   |       |         |             |     |                    |         |
|      |          |                 |                   |       |         |             |     |                    |         |
|      |          |                 |                   |       |         |             |     |                    |         |