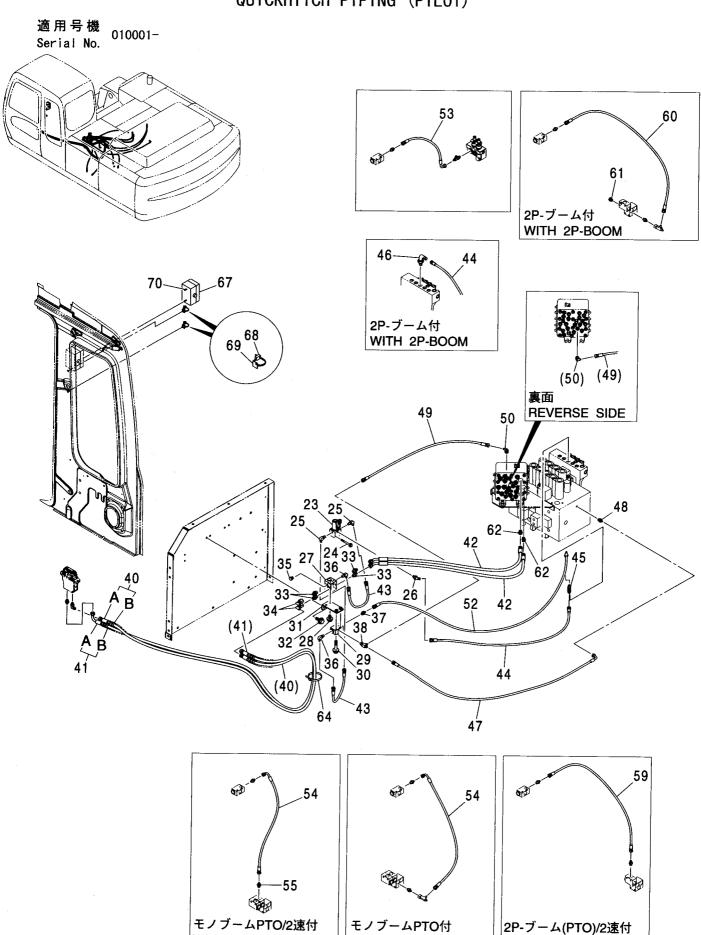

パイロット配管 (PTO/V, 2速切替併用) …… 465 PILOT PIPING (PTO/V, FLOW RATE SELECTOR)

クイックヒッチ配管 (メイン) ························ 467 QUICKHITCH PIPING (MAIN)

クイックヒッチ配管(パイロット) ………… 469 QUICKHITCH PIPING (PILOT)

クイックヒッチ配管 [モノブーム] <250> …… 471 QUICKHITCH PIPING [MONO BOOM] <250>