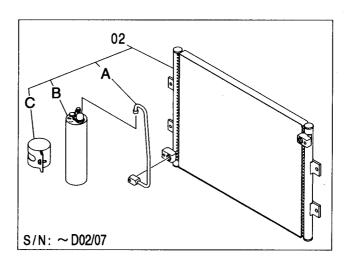

| T 7 7 \ 7 - 1                             |                                                   |
|-------------------------------------------|---------------------------------------------------|
| エアコンユニット ······· 157<br>  AIR-CON. UNIT   | リヤボックス(エアコン) ··················· 167              |
| AIN-CON. UNIT                             | REAR BOX (AIR-CON.)                               |
|                                           |                                                   |
| コンデンサネット 159<br>CONDENSER NET             | リヤボックス(ヒータ)                                       |
|                                           |                                                   |
| 温水配管 ···································· | リヤボックス(ヒータレス) 171<br>REAR BOX (HEATER LESS)       |
|                                           |                                                   |
| カーヒータ 161<br>CAR HEATER                   | リヤボックス(12V電源) 173<br>REAR BOX (12V POWER SUPPLY)  |
|                                           |                                                   |
| ヒータユニット 163<br>HEATER UNIT                | 電源ユニット (12V) ···································· |
|                                           |                                                   |
| ダクト                                       | キャブグループ                                           |
|                                           |                                                   |