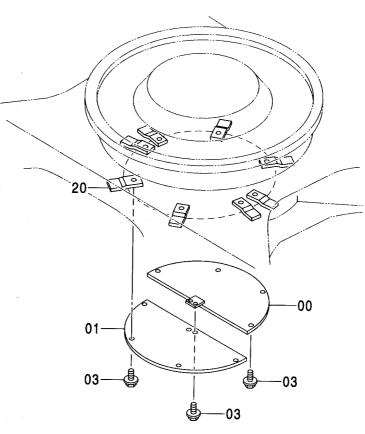

## センタージョイント部品(上部旋回体) CENTER JOINT PARTS(UPPERSTRUCTURE)

適用号機 Serial No. 010001-

(V

| 符号<br>ITEM           | 部品番号<br>PART NO.                         | 部品名                                        | PART NAME                                        | 数量<br>Q' TY      | サービス<br>コード<br>S. C | 適用号機<br>SERIAL NO.                     | 互換性<br>ICA | 代替 部<br>REPLACE<br>PART<br>部品番号<br>PART NO. | 数量 |
|----------------------|------------------------------------------|--------------------------------------------|--------------------------------------------------|------------------|---------------------|----------------------------------------|------------|---------------------------------------------|----|
| 00<br>01<br>02<br>05 | 4274282<br>J901435<br>A590914<br>4428007 | ストツハ゜<br>オ゛ルト<br>ワツシヤ:スフ゜リンク゛<br>カハ゛ー;フ゛ーツ | STOPPER<br>BOLT<br>WASHER: SPRING<br>COVER: BOOT | 1<br>2<br>2<br>1 |                     |                                        |            |                                             |    |
|                      |                                          |                                            |                                                  |                  |                     |                                        |            |                                             |    |
|                      |                                          |                                            |                                                  |                  |                     |                                        | -          |                                             | :  |
|                      |                                          |                                            |                                                  |                  |                     | ······································ |            |                                             |    |