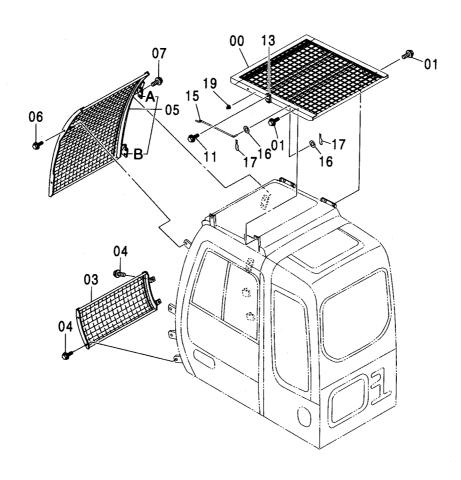

| キャブ <230,H> 177<br>CAB <230,H>                                 | キャブ (1) <230,H,250> ······ 183<br>CAB (1) <230,H,250>              |
|----------------------------------------------------------------|--------------------------------------------------------------------|
|                                                                |                                                                    |
| キャブ [HG タイプ] <k> 178<br/>CAB [HG-Type] <k></k></k>             | キャブ (1) [HG タイプ] <k> ······· 185<br/>CAB (1) [HG-Type] <k></k></k> |
|                                                                |                                                                    |
| キャブ <250> ······ 179<br>CAB <250>                              | キャブ (2) <230,H> ······· 187<br>CAB (2) <230,H>                     |
|                                                                |                                                                    |
| キャブ(ガード座付)<250> ······ 180<br>CAB (WITH GUARD SEAT) <250>      | キャブ (2) [HG タイプ] <k> 189<br/>CAB (2) [HG-Type] <k></k></k>         |
|                                                                |                                                                    |
| キャブ(バンダルフック付)<250> ······· 181<br>CAB (WITH VANDAL HOOK) <250> | キャブ (2) <250> 191<br>CAB (2) <250>                                 |
|                                                                |                                                                    |
| キャブ (OPG) <250> 182<br>CAB (OPG) <250>                         | キャブ (3)                                                            |
|                                                                |                                                                    |

キャブ (3) [バンダルフック付] <250> …… 195 キャブ (6) <250> ………………………… 205 CAB (3) [WITH VANDAL HOOK] <250> CAB (6) <250> キャブ (4) ……………………… 197 キャブ (7) ……………………… 207 CAB (4) CAB (7) キャブ (5) ……………………… 199 キャブ (8) [HGタイプ] <K> …………… 209 CAB (5) CAB (8) [HG-Type] <K> キャブ (5) <250> ……………………… 201 キャブ (8) [OPG] <250> ······ 211 CAB (5) <250> CAB (8) [OPG] <250> キャブ (6) <230,H> …………………… 202 キャブガード <230,H,K> …………… 212 CAB (6) <230,H> CAB GUARD <230,H,K> キャブ (6) [HG タイプ] <K> ……… 203 キャブガード (OPG) <250> ..... 213 CAB (6) [HG-Type] <K> CAB GUARD (OPG) <250>