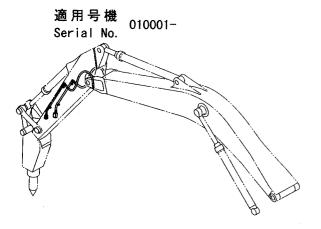

#### 索 引 PARTS INDEX

フレーム FRAME

適用号機 Serial No.

#### フレーム FRAME

適用号機 Serial No. 010001-

| 符号   | 部品番号     | 部 品 名           | PART NAME         | 数量    | サービスコード | <b>過用亏饿</b> | 互換性 | 代替 REPLACE         | T       |
|------|----------|-----------------|-------------------|-------|---------|-------------|-----|--------------------|---------|
| ITEM | PART NO. |                 |                   | Q' TY | S. C    | SERIAL NO.  | ICA | 部品番号<br>PART NO.   | · 数重    |
| 00   | 5007056  | フレーム:メイン        | FRAME; MAIN       | 1     |         |             | Г   |                    |         |
| 00A  | 3088960  | ·パイプ            | ·PIPE             | 1     | W       |             |     |                    |         |
| 00B  | 3088979  | · パ イプ          | ·PIPE             | 1     | W       |             |     |                    |         |
| 00C  | 3084653  | - ステップ゜         | ·STEP             | 1     | W       |             |     |                    |         |
| 01   | 4255799  | カバー             | COVER             | 1     |         |             |     |                    |         |
| 02   | 4161735  | ハ° ツキン          | PACKING           | 1     |         |             |     |                    |         |
| 03   | J021025  | <b>ホ*ルト;セムス</b> | BOLT; SEMS        | 2     |         | -D03/04     |     |                    |         |
| 03   | J271025  | <b>ボルト;セムス</b>  | BOLT; SEMS        | 2     | D       | D03/05-     | T   | J901025<br>J222010 |         |
| 05   | 4191977  | ブ゛ツシンク゛;ラハ゛ー    | BUSHING; RUBBER   | 1     |         |             |     |                    |         |
| 08   | 4208279  | フ゛ツシンク゛; ラハ゛ー   | BUSHING; RUBBER   | 1     |         | •           |     |                    |         |
| 15   | J950020  | ナット             | NUT               | 4     |         |             |     |                    |         |
| 17   | 4355382  | ピン;/ツク          | PIN; KNOCK        | 3     |         |             |     |                    |         |
| 23   | 4200176  | ブ゛ツシンク゛; ラハ゛ー   | BUSHING: RUBBER   | 1     |         |             |     |                    |         |
| 24   | 4255530  | ブ゛ツシンク゛;ラハ゛ー    | BUSHING; RUBBER   | 3     |         |             |     |                    |         |
| 26   | 4509404  | ブ゛ツシンク゛; ラハ゛ー   | BUSHING; RUBBER   | 1     |         |             |     |                    |         |
| 27   | 4345810  | フ゛ツシンク゛; ラハ゛ー   | BUSHING; RUBBER   | 1     |         |             |     |                    |         |
| 28   | 4257181  | ブ゛ツシンク゛; ラハ゛ー   | BUSHING; RUBBER   | 1     |         |             |     |                    |         |
| 29   | 4430658  | ブツシング;ラバー       | BUSHING; RUBBER   | 1     |         |             |     |                    |         |
| 30   | 4435126  | ピン;ストツパ         | PIN:STOPPER       | 2     |         |             |     |                    |         |
| 31   | 4445638  | プ レート: スラスト 1.0 | PLATE; THRUST 1.0 | 2     | R       |             |     |                    |         |
| 32   | 4445639  | プレート;スラスト 2.0   | PLATE; THRUST 2.0 | 2     | R       |             |     |                    |         |
| 33   | 4444284  | プ・レート:スラスト 1.0  | PLATE; THRUST 1.0 | 4     | R       | -010036     | 1   | 4470743            | 4       |
| 33   | 4470743  | プレート:スラスト 1.0   | PLATE; THRUST 1.0 | 4     | R       | 010037-     |     |                    |         |
| 34   | 4444285  | プレート:スラスト 2.0   | PLATE; THRUST 2.0 | 4     | R       | -010036     | ı   | 4470744            | 4       |
| 34   | 4470744  | プレート:スラスト 2.0   | PLATE; THRUST 2.0 | 4     | R       | 010037-     |     |                    |         |
| 36   | 4460372  | プレート;スラスト 1.5   | PLATE; THRUST 1.5 | 1     | R       |             |     |                    |         |
| 37   | 4389040  | フ゛ツシンク゛; ラハ゛ー   | BUSHING; RUBBER   | 1     |         |             |     |                    |         |
| 38   | 4359565  | ピン              | PIN               | 2     |         |             |     |                    |         |
|      |          |                 |                   |       |         |             |     |                    |         |
|      |          |                 |                   |       |         |             |     |                    |         |
|      |          |                 |                   |       |         |             |     |                    |         |
|      |          |                 |                   |       |         |             |     |                    |         |
|      |          |                 |                   |       |         |             |     |                    | • • • • |
|      |          |                 |                   |       |         |             |     |                    |         |
|      |          |                 |                   |       |         |             |     |                    |         |
|      |          |                 |                   |       |         |             |     |                    |         |