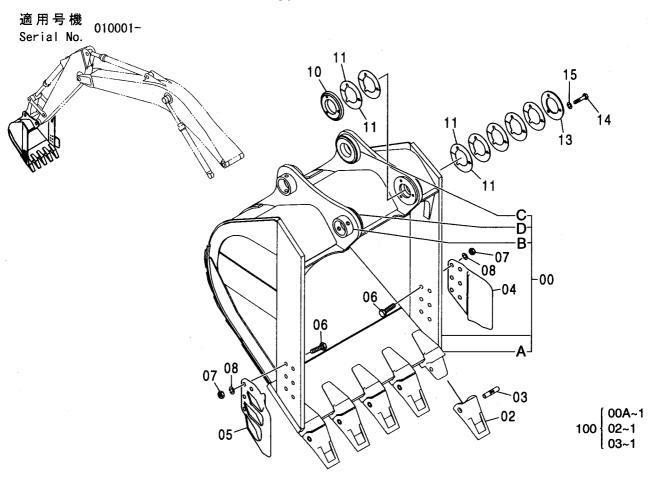

#### 索 引 PARTS INDEX

フレーム FRAME

適用号機 Serial No.

#### フレーム FRAME

適用号機 Serial No. 010001-

| 符号   | 部品番号     | 部 品 名           | PART NAME         | 数量    | サービスコード | <b>過用亏饿</b> | 互換性 | 代替 REPLACE         | T       |
|------|----------|-----------------|-------------------|-------|---------|-------------|-----|--------------------|---------|
| ITEM | PART NO. |                 |                   | Q' TY | S. C    | SERIAL NO.  | ICA | 部品番号<br>PART NO.   | · 数重    |
| 00   | 5007056  | フレーム:メイン        | FRAME; MAIN       | 1     |         |             | Г   |                    |         |
| 00A  | 3088960  | ·パイプ            | ·PIPE             | 1     | W       |             |     |                    |         |
| 00B  | 3088979  | · パ イプ          | ·PIPE             | 1     | W       |             |     |                    |         |
| 00C  | 3084653  | - ステップ゜         | ·STEP             | 1     | W       |             |     |                    |         |
| 01   | 4255799  | カバー             | COVER             | 1     |         |             |     |                    |         |
| 02   | 4161735  | ハ° ツキン          | PACKING           | 1     |         |             |     |                    |         |
| 03   | J021025  | <b>ホ*ルト;セムス</b> | BOLT; SEMS        | 2     |         | -D03/04     |     |                    |         |
| 03   | J271025  | <b>ボルト;セムス</b>  | BOLT; SEMS        | 2     | D       | D03/05-     | T   | J901025<br>J222010 |         |
| 05   | 4191977  | ブ゛ツシンク゛;ラハ゛ー    | BUSHING; RUBBER   | 1     |         |             |     |                    |         |
| 08   | 4208279  | フ゛ツシンク゛; ラハ゛ー   | BUSHING; RUBBER   | 1     |         | •           |     |                    |         |
| 15   | J950020  | ナット             | NUT               | 4     |         |             |     |                    |         |
| 17   | 4355382  | ピン;/ツク          | PIN; KNOCK        | 3     |         |             |     |                    |         |
| 23   | 4200176  | ブ゛ツシンク゛; ラハ゛ー   | BUSHING: RUBBER   | 1     |         |             |     |                    |         |
| 24   | 4255530  | ブ゛ツシンク゛;ラハ゛ー    | BUSHING; RUBBER   | 3     |         |             |     |                    |         |
| 26   | 4509404  | ブ゛ツシンク゛; ラハ゛ー   | BUSHING; RUBBER   | 1     |         |             |     |                    |         |
| 27   | 4345810  | フ゛ツシンク゛; ラハ゛ー   | BUSHING; RUBBER   | 1     |         |             |     |                    |         |
| 28   | 4257181  | ブ゛ツシンク゛; ラハ゛ー   | BUSHING; RUBBER   | 1     |         |             |     |                    |         |
| 29   | 4430658  | ブツシング;ラバー       | BUSHING; RUBBER   | 1     |         |             |     |                    |         |
| 30   | 4435126  | ピン;ストツパ         | PIN:STOPPER       | 2     |         |             |     |                    |         |
| 31   | 4445638  | プ レート: スラスト 1.0 | PLATE; THRUST 1.0 | 2     | R       |             |     |                    |         |
| 32   | 4445639  | プレート;スラスト 2.0   | PLATE; THRUST 2.0 | 2     | R       |             |     |                    |         |
| 33   | 4444284  | プ・レート:スラスト 1.0  | PLATE; THRUST 1.0 | 4     | R       | -010036     | 1   | 4470743            | 4       |
| 33   | 4470743  | プレート:スラスト 1.0   | PLATE; THRUST 1.0 | 4     | R       | 010037-     |     |                    |         |
| 34   | 4444285  | プレート:スラスト 2.0   | PLATE; THRUST 2.0 | 4     | R       | -010036     | ı   | 4470744            | 4       |
| 34   | 4470744  | プレート:スラスト 2.0   | PLATE; THRUST 2.0 | 4     | R       | 010037-     |     |                    |         |
| 36   | 4460372  | プレート;スラスト 1.5   | PLATE; THRUST 1.5 | 1     | R       |             |     |                    |         |
| 37   | 4389040  | フ゛ツシンク゛; ラハ゛ー   | BUSHING; RUBBER   | 1     |         |             |     |                    |         |
| 38   | 4359565  | ピン              | PIN               | 2     |         |             |     |                    |         |
|      |          |                 |                   |       |         |             |     |                    |         |
|      |          |                 |                   |       |         |             |     |                    |         |
|      |          |                 |                   |       |         |             |     |                    |         |
|      |          |                 |                   |       |         |             |     |                    |         |
|      |          |                 |                   |       |         |             |     |                    | • • • • |
|      |          |                 |                   |       |         |             |     |                    |         |
|      |          |                 |                   |       |         |             |     |                    |         |
|      |          |                 |                   |       |         |             |     |                    |         |