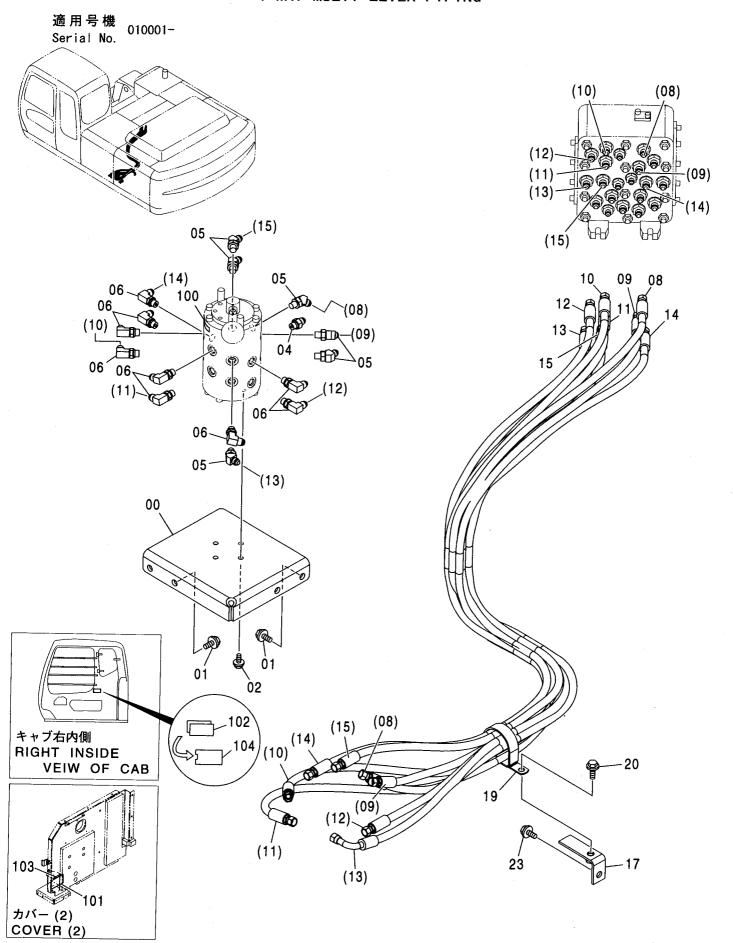

CONTOROL-8627

装 置 名 称 …………ページ センタージョイント取付部品(上部旋回体)… 006 GROUP NAME ,----, PAGE CENTER JOINT PARTS (UPPERSTRUCTURE) 適用号機 SERIAL NO. ロケーション LOCATION カウンタウエイト 5.4T <230> ………… 007 COUNTERWEIGHT 5.4T <230> **UPPERSTRUCTURE** カウンタウエイト 6.1T <230,H,250> …… 008 FRAME COUNTERWEIGHT 6.1T <230,H,250> 旋回輪取付部品 <230> …………… 003 カウンタウエイト 6.5T <K,250> ………… 009 SWING BEARING SUPPORT <230> COUNTERWEIGHT 6.5T <K,250> 旋回輪取付部品 <H,K,250> ······ 004 エンジン ………………………… 010 SWING BEARING SUPPORT <H,K,250> **ENGINE** ブームフートピン …………………… 005 エンジン取付部品 ·············· 011 **BOOM FOOT PIN ENGINE SUPPORT** 