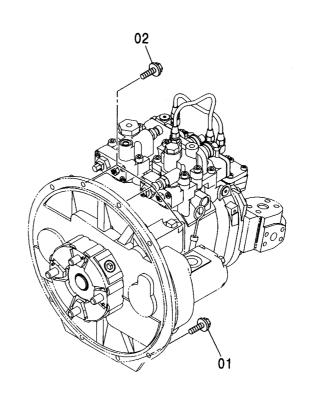

#### エンジン ENGINE

適用号機 Serial No. 010001-

W

| <del>符号</del><br>ITEM | 部品番号<br>PART NO. | 部 品 名                        | PART NAME                       | 数量<br>Q' TY | サービス<br>コード<br>S. C | 適用号機<br>SERIAL NO. | 互 代替部品<br>換 REPLACEABLE<br>PART<br>性 部品番号数<br>ICA PART NO. Q | E<br>量 |
|-----------------------|------------------|------------------------------|---------------------------------|-------------|---------------------|--------------------|--------------------------------------------------------------|--------|
| 00                    | 4427711          | エンジン                         | ENGINE                          | 1           | Z                   |                    |                                                              |        |
| 00A                   | 4462630          | ・ベルト;フアン(1=3本)               | ·BELT:FAN (1=3 PIECES)          | 1           | Z                   |                    |                                                              |        |
| 00B                   | 4206080          | ・フイルタ;フューエル                  | ·FILTER; FUEL                   | 1           | Z                   |                    |                                                              |        |
| 00C                   | 4371903          | -スイツチ;レヘ゛ル                   | ·SWITCH; LEVEL                  | 1           | z                   |                    |                                                              |        |
| 00D                   | 4467564          | ・スイツチ;フ゜レツシヤ                 | -SWITCH; PRES.                  | 1           | Z                   |                    |                                                              |        |
| 00E                   | 4371318          | ・スイツチ;サーモ                    | ·SWITCH; THERMO                 | 1           | Z                   |                    |                                                              |        |
| 00F                   | 4467212          | - オルタネータ                     | ·ALTERNATOR                     | 1           | Z                   |                    |                                                              |        |
|                       | 4377272          | パ゚ーツリスト; エンシ゛ン<br>(A5サイス゛)   | PARTS LIST; ENGINE (A5 SIZE)    | 1           | S                   |                    |                                                              |        |
|                       | 4454464          | ハ° ーツリスト: エンシ* ン<br>(A4サイス*) | PARTS LIST; ENGINE<br>(A4 SIZE) | 1           | S                   |                    |                                                              |        |
|                       |                  |                              |                                 |             |                     |                    |                                                              |        |