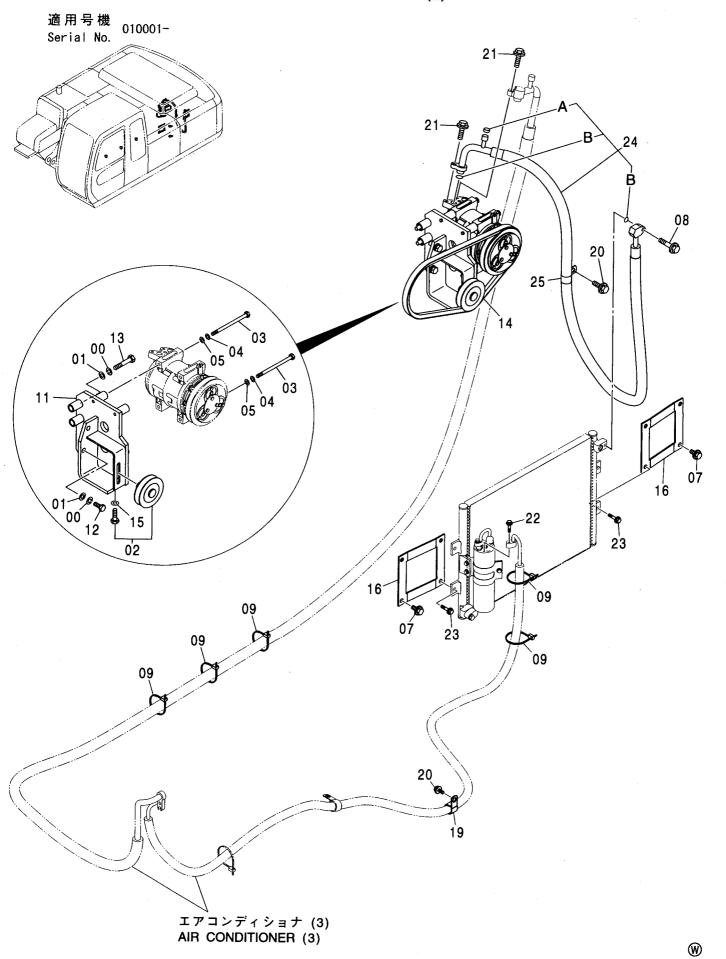

| T 7 7 \ 7 - 1                             |                                                   |
|-------------------------------------------|---------------------------------------------------|
| エアコンユニット ······· 157<br>  AIR-CON. UNIT   | リヤボックス(エアコン) ··················· 167              |
| AIN-CON. UNIT                             | REAR BOX (AIR-CON.)                               |
|                                           |                                                   |
| コンデンサネット 159<br>CONDENSER NET             | リヤボックス(ヒータ)                                       |
|                                           |                                                   |
| 温水配管 ···································· | リヤボックス(ヒータレス) 171<br>REAR BOX (HEATER LESS)       |
|                                           |                                                   |
| カーヒータ 161<br>CAR HEATER                   | リヤボックス(12V電源) 173<br>REAR BOX (12V POWER SUPPLY)  |
|                                           |                                                   |
| ヒータユニット 163<br>HEATER UNIT                | 電源ユニット (12V) ···································· |
|                                           |                                                   |
| ダクト                                       | キャブグループ                                           |
|                                           |                                                   |