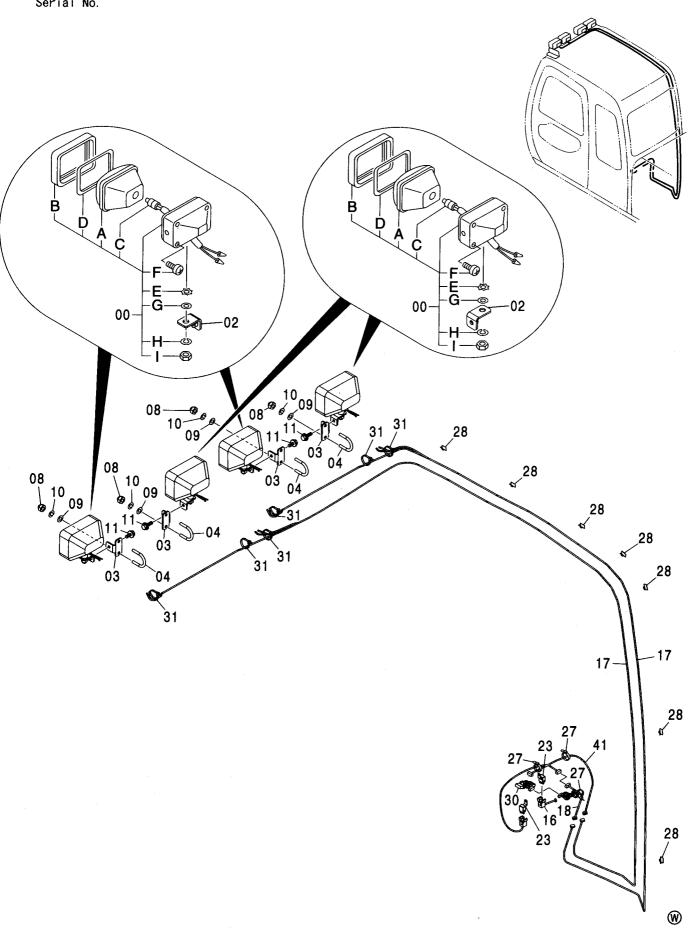

電気部品 (F) [HG タイプ] <K> ·············· 115 追加前照灯(4灯サンシェード下) <250> …… 125 ELECTRIC PARTS (F) [HG-Type] <K> FRONT HEAD LAMP (4 LAMP WITH SUNSHADE) <250> スイッチボックス ………………………… 116 追加後照灯 ……………………… 127 SWITCH BOX REAR HEAD LAMP 衛星通信端末用品 <230,H,K> ······ 117 追加後照灯(1 灯) <250> ……………… 129 SATELLITE DATA COMMUNICATOR PARTS <230,H,K> REAR HEAD LAMP (1 LAMP) <250> 追加前照灯 …………………… 119 追加後照灯(2灯) <250> ………………… 131 FRONT HEAD LAMP REAR HEAD LAMP (2 LAMP) <250> 追加前照灯(4灯) <250> …………… 121 回転灯 <250> …… 133 FRONT HEAD LAMP (4 LAMP) <250> **ROTATING BEACON <250>** 追加前照灯(2 灯サンシェード下) <250> …… 123 追加ヒューズ <250> ……………………… 134 FRONT HEAD LAMP (2 LAMP WITH SUNSHADE) <250> FUSE <250>