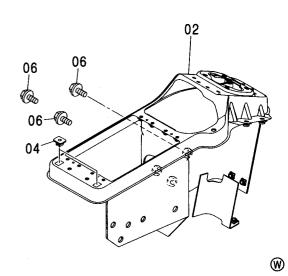

## センタージョイント部品(上部旋回体) CENTER JOINT PARTS(UPPERSTRUCTURE)

適用号機 Serial No. 010001-

(V

| 符号<br>ITEM           | 部品番号<br>PART NO.                         | 部品名                                        | PART NAME                                        | 数量<br>Q' TY      | サービス<br>コード<br>S. C | 適用号機<br>SERIAL NO.                     | 互換性<br>ICA | 代替 部<br>REPLACE<br>PART<br>部品番号<br>PART NO. | 数量 |
|----------------------|------------------------------------------|--------------------------------------------|--------------------------------------------------|------------------|---------------------|----------------------------------------|------------|---------------------------------------------|----|
| 00<br>01<br>02<br>05 | 4274282<br>J901435<br>A590914<br>4428007 | ストツハ゜<br>オ゛ルト<br>ワツシヤ:スフ゜リンク゛<br>カハ゛ー;フ゛ーツ | STOPPER<br>BOLT<br>WASHER: SPRING<br>COVER: BOOT | 1<br>2<br>2<br>1 |                     |                                        |            |                                             |    |
|                      |                                          |                                            |                                                  |                  |                     |                                        |            |                                             |    |
|                      |                                          |                                            |                                                  |                  |                     |                                        | -          |                                             | :  |
|                      |                                          |                                            |                                                  |                  |                     | ······································ |            |                                             |    |