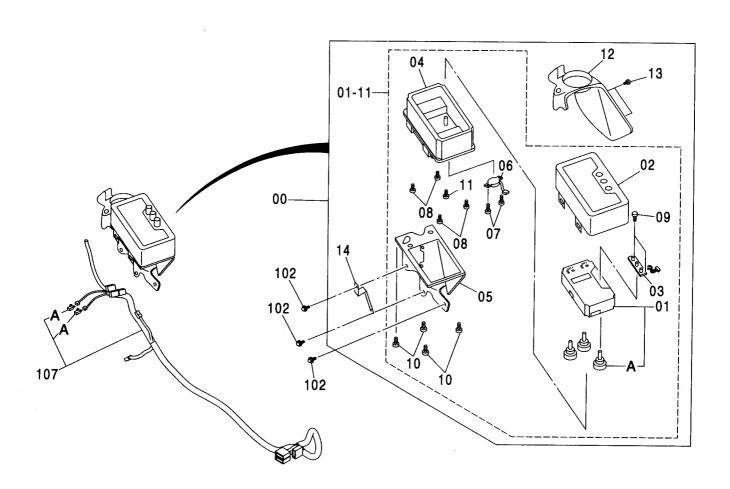

CONTOROL-8627

装 置 名 称 …………ページ センタージョイント取付部品(上部旋回体)… 006 GROUP NAME ,----, PAGE CENTER JOINT PARTS (UPPERSTRUCTURE) 適用号機 SERIAL NO. ロケーション LOCATION カウンタウエイト 5.4T <230> ………… 007 COUNTERWEIGHT 5.4T <230> **UPPERSTRUCTURE** カウンタウエイト 6.1T <230,H,250> …… 008 FRAME COUNTERWEIGHT 6.1T <230,H,250> 旋回輪取付部品 <230> …………… 003 カウンタウエイト 6.5T <K,250> ………… 009 SWING BEARING SUPPORT <230> COUNTERWEIGHT 6.5T <K,250> 旋回輪取付部品 <H,K,250> ······ 004 エンジン ………………………… 010 SWING BEARING SUPPORT <H,K,250> **ENGINE** ブームフートピン …………………… 005 エンジン取付部品 ·············· 011 **BOOM FOOT PIN ENGINE SUPPORT** 