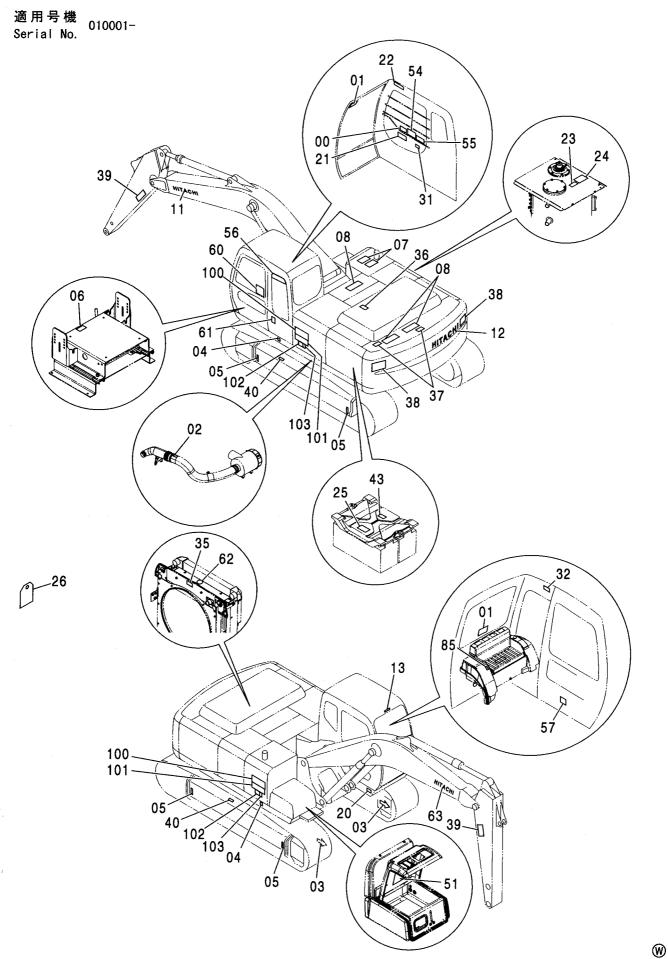

#### ネームブレート NAME-PLATE

| ネームプレート(日本語) 513               |
|--------------------------------|
| NEAM PLATE (JAPANESE)          |
| ネームプレート (英語)[ASIA] ······ 515  |
| NEAM PLATE (ENGLISH) [ASIA]    |
| ネームプレート (英語)[OCEANIA] 517      |
| NEAM PLATE (ENGLISH) [OCEANIA] |
| ネームプレート(ロシア語) 519              |
| NEAM PLATE (RUSSIAN)           |
| ネームプレート(中国語) 521               |
| NEAM PLATE (CHINESE)           |
| ネームプレート(台湾語) 523               |
| NEAM PLATE (TAIWANESE)         |
| ネームプレート <250> 525              |
| NEAM PLATE <250>               |