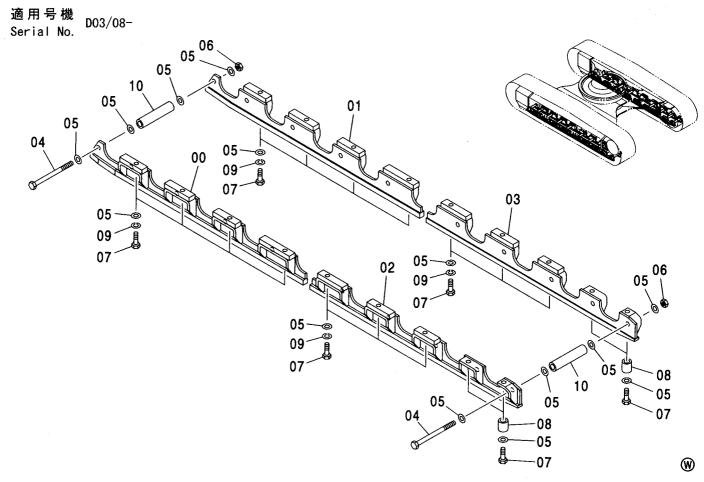

# **CONTENTS**

UNDER COVER <230,250>

アンダーカバー <H> ………………… 273 UNDER COVER <H>

アンダーカバー <K> ………………… 275 UNDER COVER <K>

トラックフレーム(スタンダードトラック)<H,K> … 278 TRACK FRAME (STD. TRACK) <H,K>

トラックフレーム(LC トラック)<230,250> ··· 279 TRACK FRAME (LC TRACK) <230,250>

トラックフレーム(LC トラック)<H,K> …… 280 TRACK FRAME (LC TRACK) <H,K>

トラックフレーム(ナローLCトラック) ………… 281 TRACK FRAME (NARROW LC TRACK)

トラックガード <230,K,250> ………… 282 TRACK GUARD <230,K,250>

トラックフレーム (スタンダードトラック) <230,250> … 277 TRACK FRAME (STD. TRACK) <230,250>