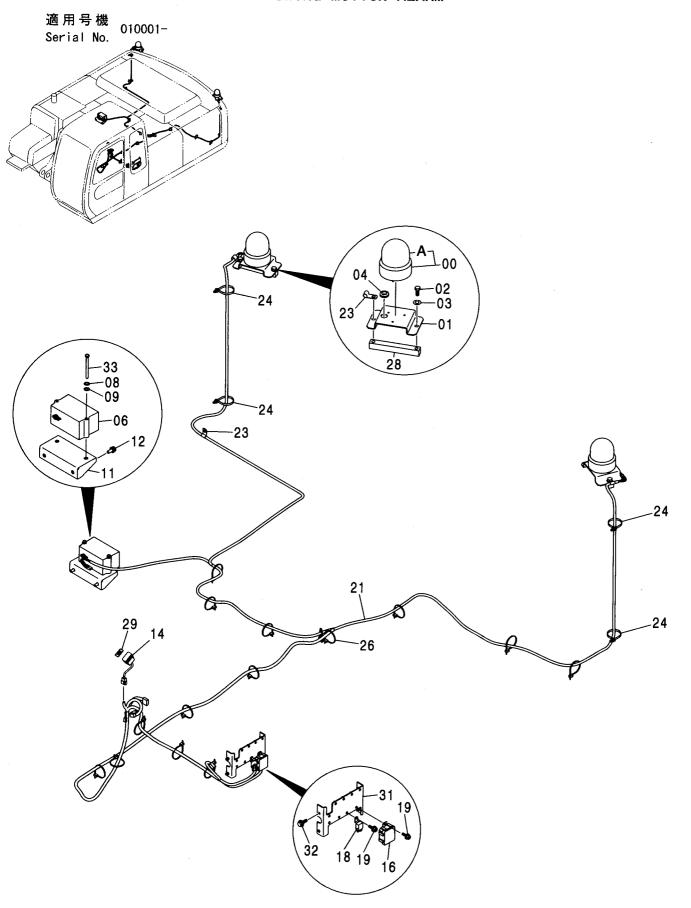

電気部品 (F) [HG タイプ] <K> ·············· 115 追加前照灯(4灯サンシェード下) <250> …… 125 ELECTRIC PARTS (F) [HG-Type] <K> FRONT HEAD LAMP (4 LAMP WITH SUNSHADE) <250> スイッチボックス ………………………… 116 追加後照灯 ……………………… 127 SWITCH BOX REAR HEAD LAMP 衛星通信端末用品 <230,H,K> ······ 117 追加後照灯(1 灯) <250> ……………… 129 SATELLITE DATA COMMUNICATOR PARTS <230,H,K> REAR HEAD LAMP (1 LAMP) <250> 追加前照灯 …………………… 119 追加後照灯(2灯) <250> ………………… 131 FRONT HEAD LAMP REAR HEAD LAMP (2 LAMP) <250> 追加前照灯(4灯) <250> …………… 121 回転灯 <250> …… 133 FRONT HEAD LAMP (4 LAMP) <250> **ROTATING BEACON <250>** 追加前照灯(2 灯サンシェード下) <250> …… 123 追加ヒューズ <250> ……………………… 134 FRONT HEAD LAMP (2 LAMP WITH SUNSHADE) <250> FUSE <250>