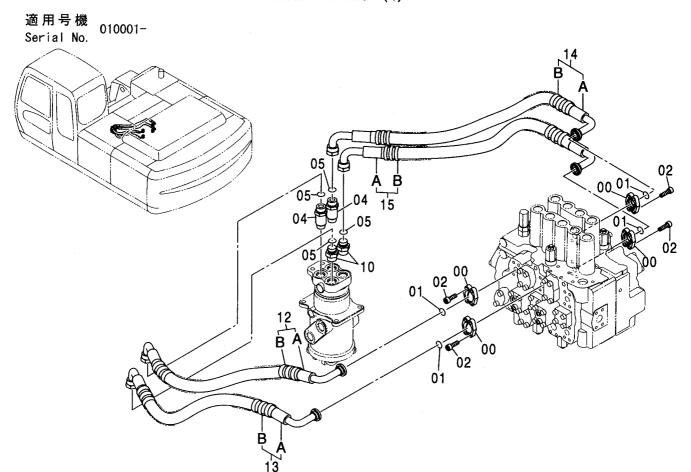

CONTOROL-8627

装 置 名 称 …………ページ センタージョイント取付部品(上部旋回体)… 006 GROUP NAME ,----, PAGE CENTER JOINT PARTS (UPPERSTRUCTURE) 適用号機 SERIAL NO. ロケーション LOCATION カウンタウエイト 5.4T <230> ………… 007 COUNTERWEIGHT 5.4T <230> **UPPERSTRUCTURE** カウンタウエイト 6.1T <230,H,250> …… 008 FRAME COUNTERWEIGHT 6.1T <230,H,250> 旋回輪取付部品 <230> …………… 003 カウンタウエイト 6.5T <K,250> ………… 009 SWING BEARING SUPPORT <230> COUNTERWEIGHT 6.5T <K,250> 旋回輪取付部品 <H,K,250> ······ 004 エンジン ………………………… 010 SWING BEARING SUPPORT <H,K,250> **ENGINE** ブームフートピン …………………… 005 エンジン取付部品 ·············· 011 **BOOM FOOT PIN ENGINE SUPPORT** 