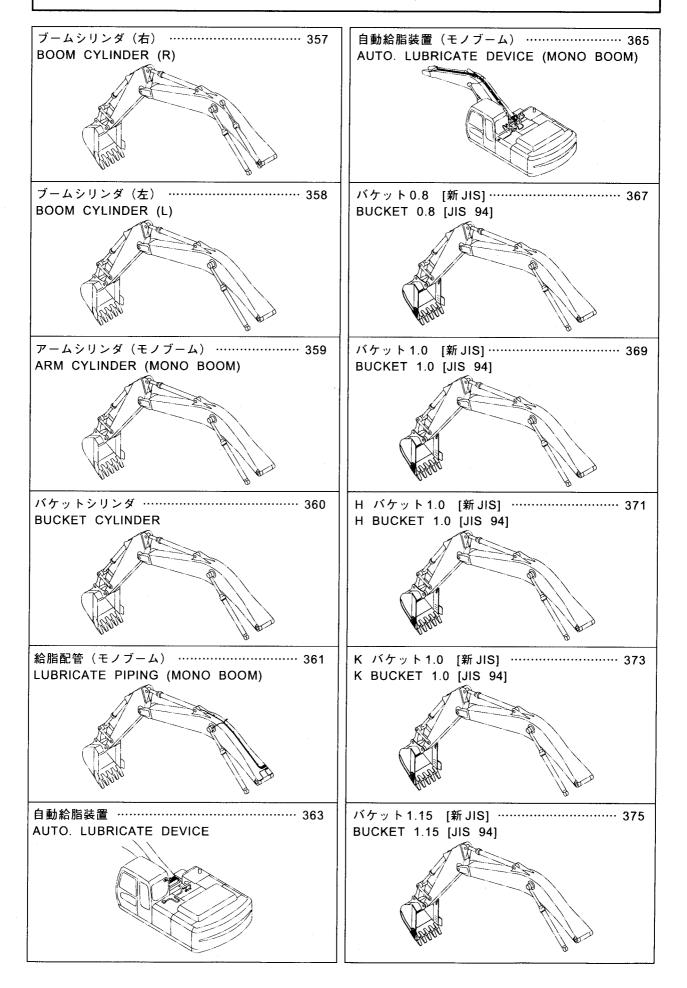

# PARTS CATALOG パーツカタログ

**Z**AXIS **230** ZAXIS 230LC ZAXIS 240H ZAXIS 240LCH ZAXIS 240K ZAXIS 240LCK Zaxis 250 ZAXIS 250LC ZAXIS250LCN **Excavator** 

適用号機 OIOOOI~

HITACHI

CONTOROL-8627

装 置 名 称 …………ページ センタージョイント取付部品(上部旋回体)… 006 GROUP NAME ,----, PAGE CENTER JOINT PARTS (UPPERSTRUCTURE) 適用号機 SERIAL NO. ロケーション LOCATION カウンタウエイト 5.4T <230> ………… 007 COUNTERWEIGHT 5.4T <230> **UPPERSTRUCTURE** カウンタウエイト 6.1T <230,H,250> …… 008 FRAME COUNTERWEIGHT 6.1T <230,H,250> 旋回輪取付部品 <230> …………… 003 カウンタウエイト 6.5T <K,250> ………… 009 SWING BEARING SUPPORT <230> COUNTERWEIGHT 6.5T <K,250> 旋回輪取付部品 <H,K,250> ······ 004 エンジン ………………………… 010 SWING BEARING SUPPORT <H,K,250> **ENGINE** ブームフートピン …………………… 005 エンジン取付部品 ·············· 011 **BOOM FOOT PIN ENGINE SUPPORT** 