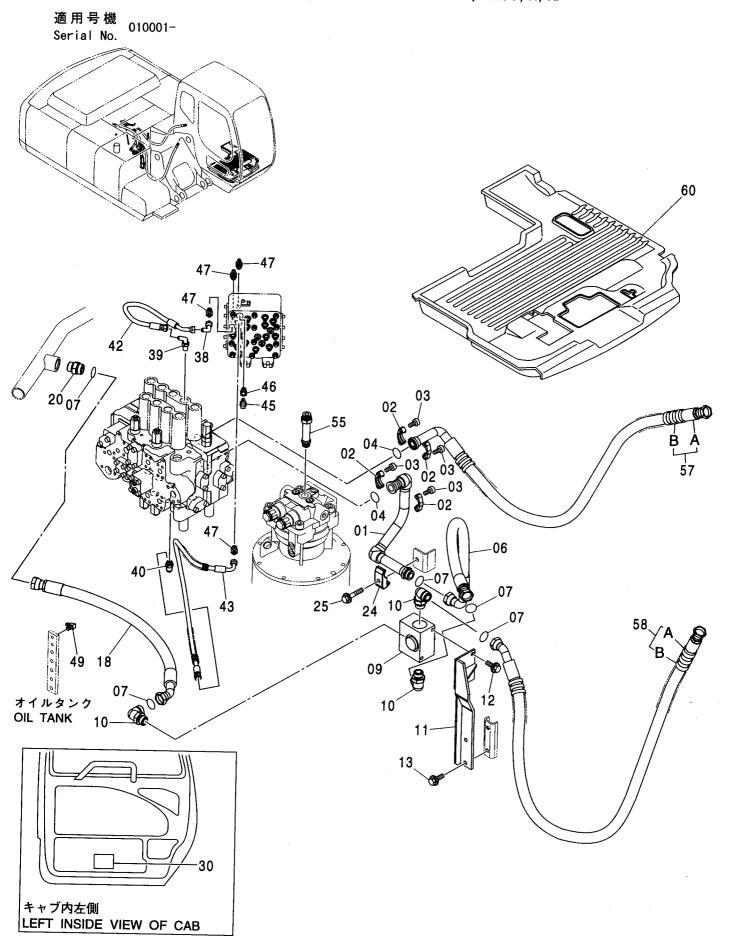

CONTOROL-8627

装 置 名 称 …………ページ センタージョイント取付部品(上部旋回体)… 006 GROUP NAME ,----, PAGE CENTER JOINT PARTS (UPPERSTRUCTURE) 適用号機 SERIAL NO. ロケーション LOCATION カウンタウエイト 5.4T <230> ………… 007 COUNTERWEIGHT 5.4T <230> **UPPERSTRUCTURE** カウンタウエイト 6.1T <230,H,250> …… 008 FRAME COUNTERWEIGHT 6.1T <230,H,250> 旋回輪取付部品 <230> …………… 003 カウンタウエイト 6.5T <K,250> ………… 009 SWING BEARING SUPPORT <230> COUNTERWEIGHT 6.5T <K,250> 旋回輪取付部品 <H,K,250> ······ 004 エンジン ………………………… 010 SWING BEARING SUPPORT <H,K,250> **ENGINE** ブームフートピン …………………… 005 エンジン取付部品 ·············· 011 **BOOM FOOT PIN ENGINE SUPPORT** 