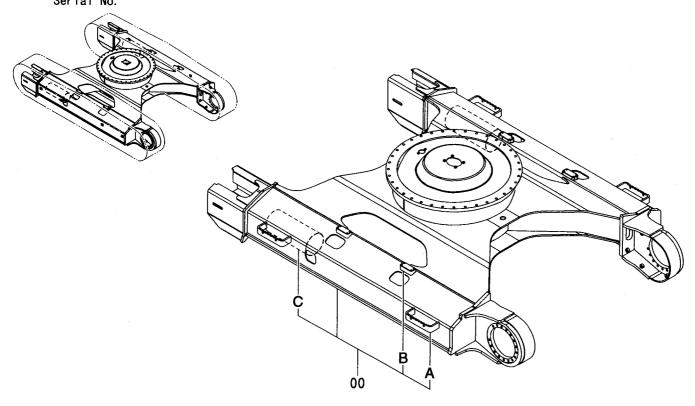

#### 索 引 PARTS INDEX

フレーム FRAME

適用号機 Serial No.

#### フレーム FRAME

適用号機 Serial No. 010001-

| 符号   | 部品番号     | 部 品 名           | PART NAME         | 数量    | サービスコード | <b>過用亏饿</b> | 互換性 | 代替 REPLACE         | T       |
|------|----------|-----------------|-------------------|-------|---------|-------------|-----|--------------------|---------|
| ITEM | PART NO. |                 |                   | Q' TY | S. C    | SERIAL NO.  | ICA | 部品番号<br>PART NO.   | · 数重    |
| 00   | 5007056  | フレーム:メイン        | FRAME; MAIN       | 1     |         |             | Г   |                    |         |
| 00A  | 3088960  | ·パイプ            | ·PIPE             | 1     | W       |             |     |                    |         |
| 00B  | 3088979  | · パ イプ          | ·PIPE             | 1     | W       |             |     |                    |         |
| 00C  | 3084653  | - ステップ゜         | ·STEP             | 1     | W       |             |     |                    |         |
| 01   | 4255799  | カバー             | COVER             | 1     |         |             |     |                    |         |
| 02   | 4161735  | ハ° ツキン          | PACKING           | 1     |         |             |     |                    |         |
| 03   | J021025  | <b>ホ*ルト;セムス</b> | BOLT; SEMS        | 2     |         | -D03/04     |     |                    |         |
| 03   | J271025  | <b>ボルト;セムス</b>  | BOLT; SEMS        | 2     | D       | D03/05-     | T   | J901025<br>J222010 |         |
| 05   | 4191977  | ブ゛ツシンク゛;ラハ゛ー    | BUSHING; RUBBER   | 1     |         |             |     |                    |         |
| 08   | 4208279  | フ゛ツシンク゛; ラハ゛ー   | BUSHING; RUBBER   | 1     |         | •           |     |                    |         |
| 15   | J950020  | ナット             | NUT               | 4     |         |             |     |                    |         |
| 17   | 4355382  | ピン;/ツク          | PIN; KNOCK        | 3     |         |             |     |                    |         |
| 23   | 4200176  | ブ゛ツシンク゛; ラハ゛ー   | BUSHING: RUBBER   | 1     |         |             |     |                    |         |
| 24   | 4255530  | ブ゛ツシンク゛;ラハ゛ー    | BUSHING; RUBBER   | 3     |         |             |     |                    |         |
| 26   | 4509404  | ブ゛ツシンク゛; ラハ゛ー   | BUSHING; RUBBER   | 1     |         |             |     |                    |         |
| 27   | 4345810  | フ゛ツシンク゛; ラハ゛ー   | BUSHING; RUBBER   | 1     |         |             |     |                    |         |
| 28   | 4257181  | ブ゛ツシンク゛; ラハ゛ー   | BUSHING; RUBBER   | 1     |         |             |     |                    |         |
| 29   | 4430658  | ブツシング;ラバー       | BUSHING; RUBBER   | 1     |         |             |     |                    |         |
| 30   | 4435126  | ピン;ストツパ         | PIN:STOPPER       | 2     |         |             |     |                    |         |
| 31   | 4445638  | プ レート: スラスト 1.0 | PLATE; THRUST 1.0 | 2     | R       |             |     |                    |         |
| 32   | 4445639  | プレート;スラスト 2.0   | PLATE; THRUST 2.0 | 2     | R       |             |     |                    |         |
| 33   | 4444284  | プ・レート:スラスト 1.0  | PLATE; THRUST 1.0 | 4     | R       | -010036     | 1   | 4470743            | 4       |
| 33   | 4470743  | プレート:スラスト 1.0   | PLATE; THRUST 1.0 | 4     | R       | 010037-     |     |                    |         |
| 34   | 4444285  | プレート:スラスト 2.0   | PLATE; THRUST 2.0 | 4     | R       | -010036     | ı   | 4470744            | 4       |
| 34   | 4470744  | プレート:スラスト 2.0   | PLATE; THRUST 2.0 | 4     | R       | 010037-     |     |                    |         |
| 36   | 4460372  | プレート;スラスト 1.5   | PLATE; THRUST 1.5 | 1     | R       |             |     |                    |         |
| 37   | 4389040  | フ゛ツシンク゛; ラハ゛ー   | BUSHING; RUBBER   | 1     |         |             |     |                    |         |
| 38   | 4359565  | ピン              | PIN               | 2     |         |             |     |                    |         |
|      |          |                 |                   |       |         |             |     |                    |         |
|      |          |                 |                   |       |         |             |     |                    |         |
|      |          |                 |                   |       |         |             |     |                    |         |
|      |          |                 |                   |       |         |             |     |                    |         |
|      |          |                 |                   |       |         |             |     |                    | • • • • |
|      |          |                 |                   |       |         |             |     |                    |         |
|      |          |                 |                   |       |         |             |     |                    |         |
|      |          |                 |                   |       |         |             |     |                    |         |