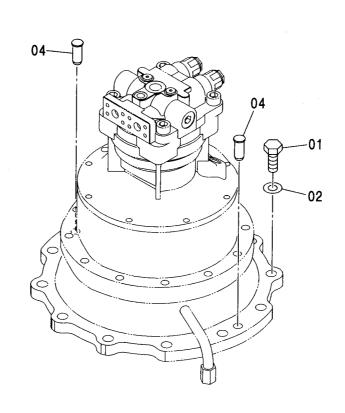

## センタージョイント部品(上部旋回体) CENTER JOINT PARTS(UPPERSTRUCTURE)

適用号機 Serial No. 010001-

(V

| 符号<br>ITEM           | 部品番号<br>PART NO.                         | 部品名                                        | PART NAME                                        | 数量<br>Q' TY      | サービス<br>コード<br>S. C | 適用号機<br>SERIAL NO.                     | 互換性<br>ICA | 代替 部<br>REPLACE<br>PART<br>部品番号<br>PART NO. | 数量 |
|----------------------|------------------------------------------|--------------------------------------------|--------------------------------------------------|------------------|---------------------|----------------------------------------|------------|---------------------------------------------|----|
| 00<br>01<br>02<br>05 | 4274282<br>J901435<br>A590914<br>4428007 | ストツハ゜<br>オ゛ルト<br>ワツシヤ:スフ゜リンク゛<br>カハ゛ー;フ゛ーツ | STOPPER<br>BOLT<br>WASHER: SPRING<br>COVER: BOOT | 1<br>2<br>2<br>1 |                     |                                        |            |                                             |    |
|                      |                                          |                                            |                                                  |                  |                     |                                        |            |                                             |    |
|                      |                                          |                                            |                                                  |                  |                     |                                        | -          |                                             | :  |
|                      |                                          |                                            |                                                  |                  |                     | ······································ |            |                                             |    |