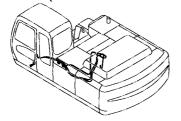

CONTOROL-8627

装 置 名 称 …………ページ センタージョイント取付部品(上部旋回体)… 006 GROUP NAME ,----, PAGE CENTER JOINT PARTS (UPPERSTRUCTURE) 適用号機 SERIAL NO. ロケーション LOCATION カウンタウエイト 5.4T <230> ………… 007 COUNTERWEIGHT 5.4T <230> **UPPERSTRUCTURE** カウンタウエイト 6.1T <230,H,250> …… 008 FRAME COUNTERWEIGHT 6.1T <230,H,250> 旋回輪取付部品 <230> …………… 003 カウンタウエイト 6.5T <K,250> ………… 009 SWING BEARING SUPPORT <230> COUNTERWEIGHT 6.5T <K,250> 旋回輪取付部品 <H,K,250> ······ 004 エンジン ………………………… 010 SWING BEARING SUPPORT <H,K,250> **ENGINE** ブームフートピン …………………… 005 エンジン取付部品 ·············· 011 **BOOM FOOT PIN ENGINE SUPPORT** 