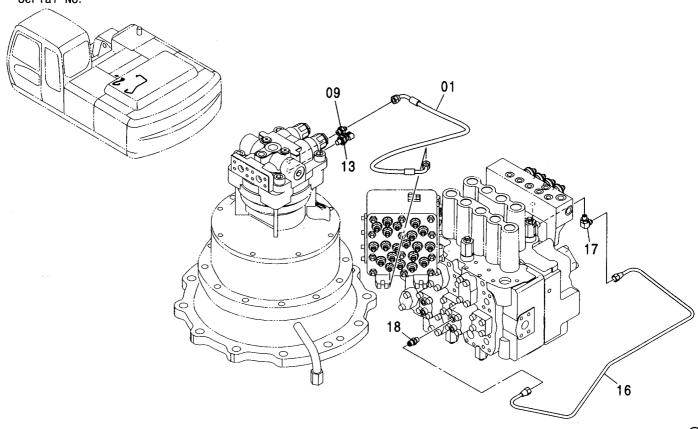

CONTOROL-8627

装 置 名 称 …………ページ センタージョイント取付部品(上部旋回体)… 006 GROUP NAME ,----, PAGE CENTER JOINT PARTS (UPPERSTRUCTURE) 適用号機 SERIAL NO. ロケーション LOCATION カウンタウエイト 5.4T <230> ………… 007 COUNTERWEIGHT 5.4T <230> **UPPERSTRUCTURE** カウンタウエイト 6.1T <230,H,250> …… 008 FRAME COUNTERWEIGHT 6.1T <230,H,250> 旋回輪取付部品 <230> …………… 003 カウンタウエイト 6.5T <K,250> ………… 009 SWING BEARING SUPPORT <230> COUNTERWEIGHT 6.5T <K,250> 旋回輪取付部品 <H,K,250> ······ 004 エンジン ………………………… 010 SWING BEARING SUPPORT <H,K,250> **ENGINE** ブームフートピン …………………… 005 エンジン取付部品 ·············· 011 **BOOM FOOT PIN ENGINE SUPPORT** 