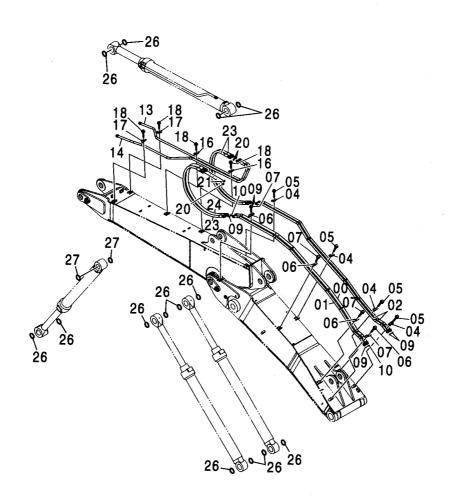

#### フレーム FRAME

適用号機 Serial No. 010001-

| 符号   | 部品番号     | 部 品 名           | PART NAME         | 数量    | サービスコード | <b>過用亏饿</b> | 互換性 | 代替 REPLACE         | T       |
|------|----------|-----------------|-------------------|-------|---------|-------------|-----|--------------------|---------|
| ITEM | PART NO. |                 |                   | Q' TY | S. C    | SERIAL NO.  | ICA | 部品番号<br>PART NO.   | · 数重    |
| 00   | 5007056  | フレーム:メイン        | FRAME; MAIN       | 1     |         |             | Г   |                    |         |
| 00A  | 3088960  | ·パイプ            | ·PIPE             | 1     | W       |             |     |                    |         |
| 00B  | 3088979  | · パ イプ          | ·PIPE             | 1     | W       |             |     |                    |         |
| 00C  | 3084653  | - ステップ゜         | ·STEP             | 1     | W       |             |     |                    |         |
| 01   | 4255799  | カバー             | COVER             | 1     |         |             |     |                    |         |
| 02   | 4161735  | ハ° ツキン          | PACKING           | 1     |         |             |     |                    |         |
| 03   | J021025  | <b>ホ*ルト;セムス</b> | BOLT; SEMS        | 2     |         | -D03/04     |     |                    |         |
| 03   | J271025  | <b>ボルト;セムス</b>  | BOLT; SEMS        | 2     | D       | D03/05-     | T   | J901025<br>J222010 |         |
| 05   | 4191977  | ブ゛ツシンク゛;ラハ゛ー    | BUSHING; RUBBER   | 1     |         |             |     |                    |         |
| 08   | 4208279  | フ゛ツシンク゛; ラハ゛ー   | BUSHING; RUBBER   | 1     |         | •           |     |                    |         |
| 15   | J950020  | ナット             | NUT               | 4     |         |             |     |                    |         |
| 17   | 4355382  | ピン;/ツク          | PIN; KNOCK        | 3     |         |             |     |                    |         |
| 23   | 4200176  | ブ゛ツシンク゛; ラハ゛ー   | BUSHING: RUBBER   | 1     |         |             |     |                    |         |
| 24   | 4255530  | ブ゛ツシンク゛;ラハ゛ー    | BUSHING; RUBBER   | 3     |         |             |     |                    |         |
| 26   | 4509404  | ブ゛ツシンク゛; ラハ゛ー   | BUSHING; RUBBER   | 1     |         |             |     |                    |         |
| 27   | 4345810  | フ゛ツシンク゛; ラハ゛ー   | BUSHING; RUBBER   | 1     |         |             |     |                    |         |
| 28   | 4257181  | ブ゛ツシンク゛; ラハ゛ー   | BUSHING; RUBBER   | 1     |         |             |     |                    |         |
| 29   | 4430658  | ブツシング;ラバー       | BUSHING; RUBBER   | 1     |         |             |     |                    |         |
| 30   | 4435126  | ピン;ストツパ         | PIN:STOPPER       | 2     |         |             |     |                    |         |
| 31   | 4445638  | プ レート: スラスト 1.0 | PLATE; THRUST 1.0 | 2     | R       |             |     |                    |         |
| 32   | 4445639  | プレート;スラスト 2.0   | PLATE; THRUST 2.0 | 2     | R       |             |     |                    |         |
| 33   | 4444284  | プ・レート:スラスト 1.0  | PLATE; THRUST 1.0 | 4     | R       | -010036     | 1   | 4470743            | 4       |
| 33   | 4470743  | プレート:スラスト 1.0   | PLATE; THRUST 1.0 | 4     | R       | 010037-     |     |                    |         |
| 34   | 4444285  | プレート:スラスト 2.0   | PLATE; THRUST 2.0 | 4     | R       | -010036     | ı   | 4470744            | 4       |
| 34   | 4470744  | プレート:スラスト 2.0   | PLATE; THRUST 2.0 | 4     | R       | 010037-     |     |                    |         |
| 36   | 4460372  | プレート;スラスト 1.5   | PLATE; THRUST 1.5 | 1     | R       |             |     |                    |         |
| 37   | 4389040  | フ゛ツシンク゛; ラハ゛ー   | BUSHING; RUBBER   | 1     |         |             |     |                    |         |
| 38   | 4359565  | ピン              | PIN               | 2     |         |             |     |                    |         |
|      |          |                 |                   |       |         |             |     |                    |         |
|      |          |                 |                   |       |         |             |     |                    |         |
|      |          |                 |                   |       |         |             |     |                    |         |
|      |          |                 |                   |       |         |             |     |                    |         |
|      |          |                 |                   |       |         |             |     |                    | • • • • |
|      |          |                 |                   |       |         |             |     |                    |         |
|      |          |                 |                   |       |         |             |     |                    |         |
|      |          |                 |                   |       |         |             |     |                    |         |