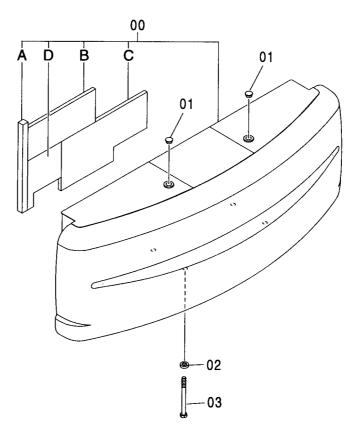

|            |                                             |    |
|                      |                                          |                                            |                                                  |                  |                     |                                        | -          |                                             | :  |
|                      |                                          |                                            |                                                  |                  |                     | ······································ |            |                                             |    |

#### カウンタウェイト 5.4T <230> COUNTERWEIGHT 5.4T <230>

適用号機 Serial No. 010001-





|            |                    |                |                   | ₩           |                     |                    |            |                                           | W  |
|------------|--------------------|----------------|-------------------|-------------|---------------------|--------------------|------------|-------------------------------------------|----|
| 符号<br>ITEM | 部品番号<br>PART NO.   | 部 品 名          | PART NAME         | 数量<br>Q' TY | サービス<br>コード<br>S. C | 適用号機<br>SERIAL NO. | 互換性<br>ICA | 代替音<br>REPLACE<br>PAR<br>部品番号<br>PART NO. | 数量 |
| 00         | 5007141            | ウエイト : カウンタ    | WE I GHT; COUNTER | 1           |                     |                    |            |                                           |    |
| 00A        | 4430649