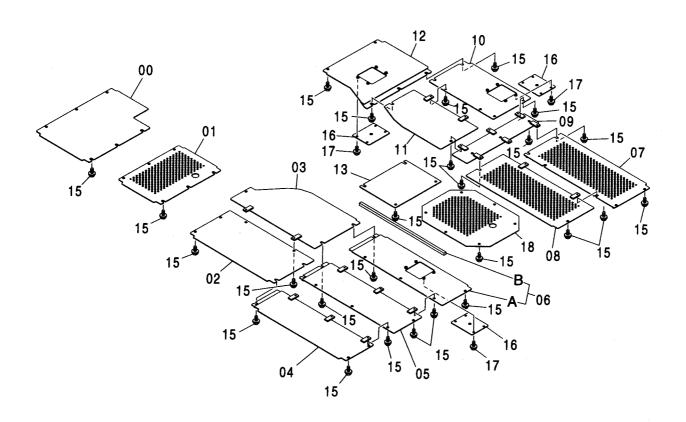

# **CONTENTS**

UNDER COVER <230,250>

アンダーカバー <H> ………………… 273 UNDER COVER <H>

アンダーカバー <K> ………………… 275 UNDER COVER <K>

トラックフレーム(スタンダードトラック)<H,K> … 278 TRACK FRAME (STD. TRACK) <H,K>

トラックフレーム(LC トラック)<230,250> ··· 279 TRACK FRAME (LC TRACK) <230,250>