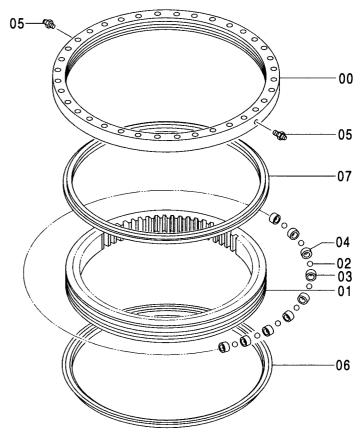

#### 旋回輪取付部品〈230〉 SWING BEARING SUPPORT〈230〉

|                |                               |                        |                        |              |                     |                    |            |                                             | W                         |
|----------------|-------------------------------|------------------------|------------------------|--------------|---------------------|--------------------|------------|---------------------------------------------|---------------------------|
| 符号<br>ITEM     | 部品番号<br>PART NO.              | 部品名                    | PART NAME              | 数量<br>Q'TY   | サービス<br>コード<br>S. C | 適用号機<br>SERIAL NO. | 互換性<br>ICA | 代替部<br>REPLACE/<br>PART<br>部品番号<br>PART NO. | B 品<br>ABLE<br>数量<br>Q'TY |
| 00<br>01<br>02 | J922203<br>J922212<br>4381637 | ホ*ルト<br>ホ*ルト<br>スへ° -サ | BOLT<br>BOLT<br>SPACER | 30<br>4<br>4 |                     |                    |            |                                             |                           |
|                |                               |                        |                        |              |                     | ·                  |            |                                             |                           |
|                |                               |                        |                        |              |                     |                    |            |                                             |                           |
|                |                               |                        |                        |              |                     |                    |            |                                             |                           |
|                |                               |                        |                        |              |                     |                    |            |                                             |                           |

#### 旋回輪取付部品〈H, K, 250〉 SWING BEARING SUPPORT〈H, K, 250〉

| <del>一一</del> 符号<br>!TEM | 部品番号<br>PART NO.              | 部 品 名                  | PART NAME              | 数量<br>0' TY  | コード | 適用号機<br>SERIAL NO. | 互換性<br>ICA | 代替音<br>REPLACE<br>PART<br>部品番号<br>PART NO. | B 品<br>ABLE<br>数量<br>Q'TY |
|--------------------------|-------------------------------|------------------------|------------------------|--------------|-----|--------------------|------------|--------------------------------------------|---------------------------|
| 00<br>01<br>02           | J922203<br>J922212<br>4381637 | ホ*ルト<br>ホ*ルト<br>スへ° ーサ | BOLT<br>BOLT<br>SPACER | 26<br>8<br>8 |     |                    |            |                                            |                           |
|                          |                               |                        |                        |              |     |                    |            |                                            |                           |
|                          |                               |                        |                        |              |     |                    |            |                                            |                           |
|                          |                               |                        |                        |              |     |                    |            |                                            |                           |
|                          |                               |                        |                        |              |     |                    |            |                                            |                           |