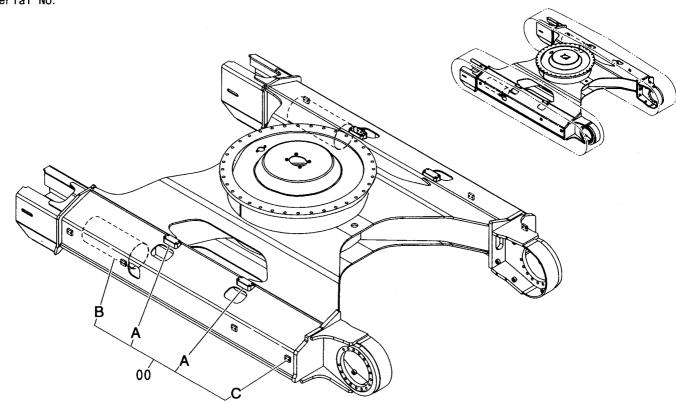

#### 索 引 PARTS INDEX

フレーム FRAME

適用号機 Serial No.

#### フレーム FRAME

適用号機 Serial No. 010001-

| 符号   | 部品番号     | 部 品 名           | PART NAME         | 数量    | サービスコード | <b>過用亏饿</b> | 互換性 | 代替 REPLACE         | T       |
|------|----------|-----------------|-------------------|-------|---------|-------------|-----|--------------------|---------|
| ITEM | PART NO. |                 |                   | Q' TY | S. C    | SERIAL NO.  | ICA | 部品番号<br>PART NO.   | · 数重    |
| 00   | 5007056  | フレーム:メイン        | FRAME; MAIN       | 1     |         |             | Г   |                    |         |
| 00A  | 3088960  | ·パイプ            | ·PIPE             | 1     | W       |             |     |                    |         |
| 00B  | 3088979  | · パ イプ          | ·PIPE             | 1     | W       |             |     |                    |         |
| 00C  | 3084653  | - ステップ゜         | ·STEP             | 1     | W       |             |     |                    |         |
| 01   | 4255799  | カバー             | COVER             | 1     |         |             |     |                    |         |
| 02   | 4161735  | ハ° ツキン          | PACKING           | 1     |         |             |     |                    |         |
| 03   | J021025  | <b>ホ*ルト;セムス</b> | BOLT; SEMS        | 2     |         | -D03/04     |     |                    |         |
| 03   | J271025  | <b>ボルト;セムス</b>  | BOLT; SEMS        | 2     | D       | D03/05-     | T   | J901025<br>J222010 |         |
| 05   | 4191977  | ブ゛ツシンク゛;ラハ゛ー    | BUSHING; RUBBER   | 1     |         |             |     |                    |         |
| 08   | 4208279  | フ゛ツシンク゛; ラハ゛ー   | BUSHING; RUBBER   | 1     |         | •           |     |                    |         |
| 15   | J950020  | ナット             | NUT               | 4     |         |             |     |                    |         |
| 17   | 4355382  | ピン;/ツク          | PIN; KNOCK        | 3     |         |             |     |                    |         |
| 23   | 4200176  | ブ゛ツシンク゛; ラハ゛ー   | BUSHING: RUBBER   | 1     |         |             |     |                    |         |
| 24   | 4255530  | ブ゛ツシンク゛;ラハ゛ー    | BUSHING; RUBBER   | 3     |         |             |     |                    |         |
| 26   | 4509404  | ブ゛ツシンク゛; ラハ゛ー   | BUSHING; RUBBER   | 1     |         |             |     |                    |         |
| 27   | 4345810  | フ゛ツシンク゛; ラハ゛ー   | BUSHING; RUBBER   | 1     |         |             |     |                    |         |
| 28   | 4257181  | ブ゛ツシンク゛; ラハ゛ー   | BUSHING; RUBBER   | 1     |         |             |     |                    |         |
| 29   | 4430658  | ブツシング;ラバー       | BUSHING; RUBBER   | 1     |         |             |     |                    |         |
| 30   | 4435126  | ピン;ストツパ         | PIN:STOPPER       | 2     |         |             |     |                    |         |
| 31   | 4445638  | プ レート: スラスト 1.0 | PLATE; THRUST 1.0 | 2     | R       |             |     |                    |         |
| 32   | 4445639  | プレート;スラスト 2.0   | PLATE; THRUST 2.0 | 2     | R       |             |     |                    |         |
| 33   | 4444284  | プ・レート:スラスト 1.0  | PLATE; THRUST 1.0 | 4     | R       | -010036     | 1   | 4470743            | 4       |
| 33   | 4470743  | プレート:スラスト 1.0   | PLATE; THRUST 1.0 | 4     | R       | 010037-     |     |                    |         |
| 34   | 4444285  | プレート:スラスト 2.0   | PLATE; THRUST 2.0 | 4     | R       | -010036     | ı   | 4470744            | 4       |
| 34   | 4470744  | プレート:スラスト 2.0   | PLATE; THRUST 2.0 | 4     | R       | 010037-     |     |                    |         |
| 36   | 4460372  | プレート;スラスト 1.5   | PLATE; THRUST 1.5 | 1     | R       |             |     |                    |         |
| 37   | 4389040  | フ゛ツシンク゛; ラハ゛ー   | BUSHING; RUBBER   | 1     |         |             |     |                    |         |
| 38   | 4359565  | ピン              | PIN               | 2     |         |             |     |                    |         |
|      |          |                 |                   |       |         |             |     |                    |         |
|      |          |                 |                   |       |         |             |     |                    |         |
|      |          |                 |                   |       |         |             |     |                    |         |
|      |          |                 |                   |       |         |             |     |                    |         |
|      |          |                 |                   |       |         |             |     |                    | • • • • |
|      |          |                 |                   |       |         |             |     |                    |         |
|      |          |                 |                   |       |         |             |     |                    |         |
|      |          |                 |                   |       |         |             |     |                    |         |