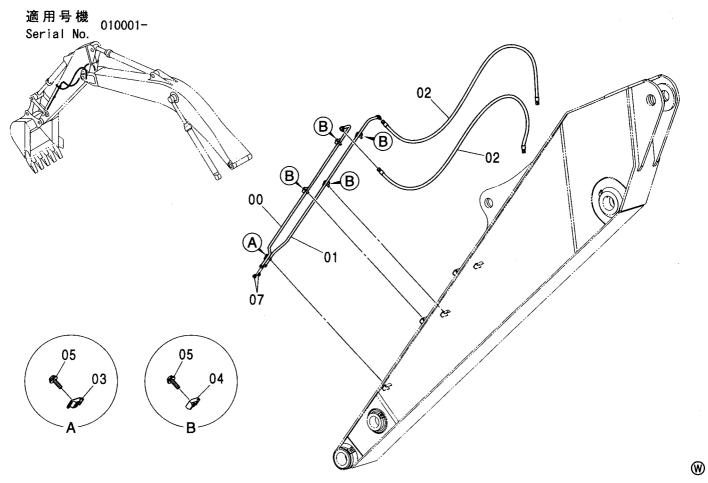

|                     |                    |            |                                            |        |
|            |                  |                                |             |             |                     |                    |            |                                            |        |
|            |                  |                                |             |             |                     |                    |            |                                            |        |
|            |                  |                                |             |             | ļ                   |                    |            |                                            |        |

#### クイツクヒツチ配管 (3.61Mアーム)<250> QUIKHITCH PIPING (3.61M ARM)<250>



| 符号<br>ITEM | 部品番号<br>PART NO. | 部 品 名                          | PART NAME   | 数量<br>Q' TY | サービス<br>コード<br>S. C | 適用号機<br>SERIAL NO. | 互換性<br>ICA | 代替 音<br>REPLACE<br>PART<br>部品番号<br>PART NO. | 数量 |
|------------|------------------|--------------------------------|-------------|-------------|---------------------|--------------------|------------|---------------------------------------------|----|
| 00         | 8093797          | パ・イフ゜                          | PIPE        | 1           |                     |                    |            |                                             |    |
| 01         | 8093799          | パイプ                            | PIPE        | 1           |                     |                    |            |