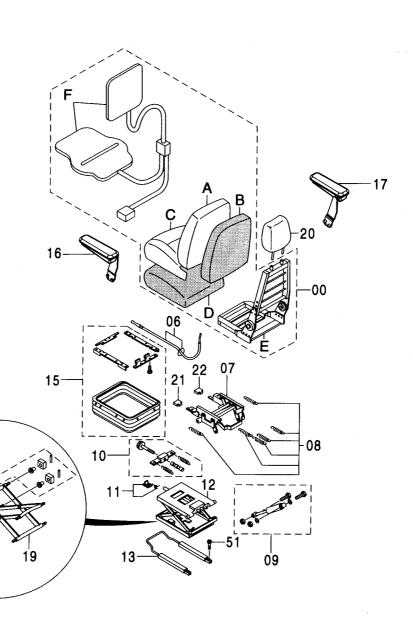

サスペンションシート(クロス表皮) ……… 233 シートベルト (エアサスペンションシート用) <250> … 242 SUSPENSION SEAT (CLOTH) SEAT BELT (AIR-SUSPENSION SEAT) <250> サスペンションシート(ビニール表皮) ……… 235 シートスタンド <230,H,K> ………… 243 SUSPENSION SEAT (VINYL) SEAT STAND <230,H,K> サスペンションシート(ヒータ付)<250> … 237 シートスタンド(サスペンション) ………… 244 SUSPENSION SEAT (WITH HEATER) <250> SEAT STAND (SUSPENSION) エアサスペンションシート (ヒータ付) <250> … 239 カバー (1) <230,H,K> ……………… 245 AIR-SUSPENSION SEAT (WITH HEATER) <250> COVER (1) <230,H,K> ヒータシート用品 <250> ……………… 240 カバー (1) <250> ……………………… 247 HEATER SEAT PARTS <250> COVER (1) <250> シートベルト(サスペンションシート用)…… 241 SEAT BELT (SUSPENSION SEAT) COVER (2)