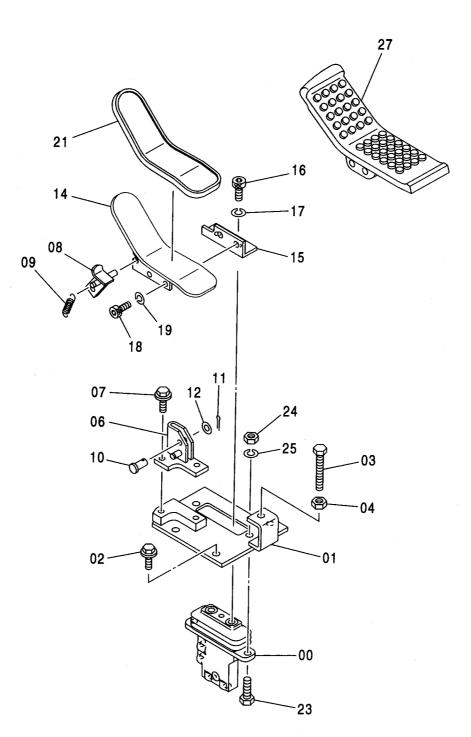

ホースラブチャーバルブ配管 (ポジショニング)[ISO 仕様] [2P- ブーム]:2 402 HOSE RUPTURE VALVE PIPING (POSITIONING) [ISO SPEC.] [2P-BOOM]:2

過負荷警報装置 ·······(389) OVER LOAD ALARM DEVICE

操作ペダル(2P- ブーム) ………………… 403 CONTROL PEDAL (2P-BOOM)