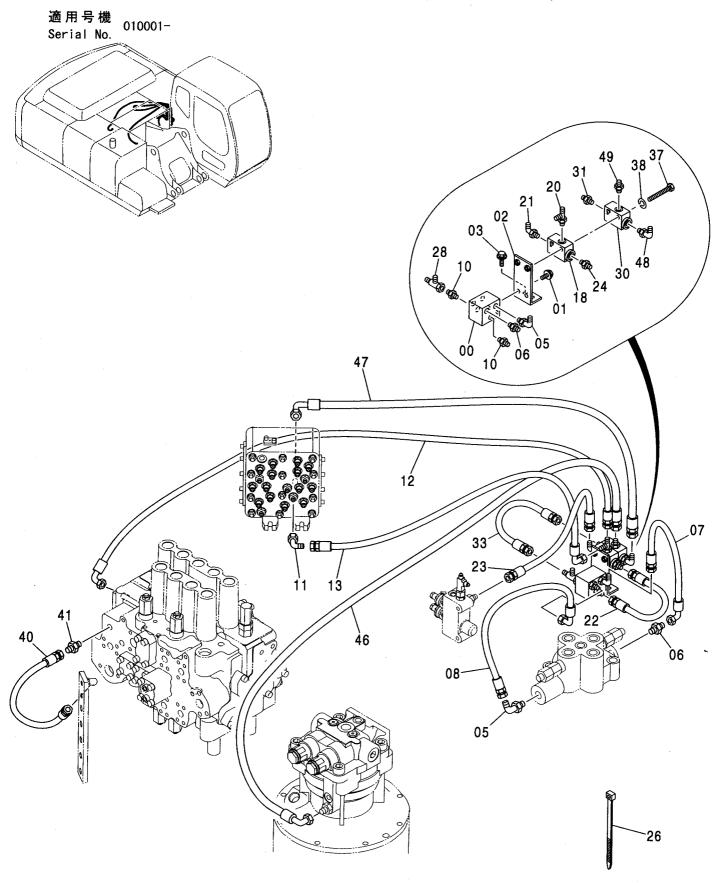

CONTOROL-8627

装 置 名 称 …………ページ センタージョイント取付部品(上部旋回体)… 006 GROUP NAME ,----, PAGE CENTER JOINT PARTS (UPPERSTRUCTURE) 適用号機 SERIAL NO. ロケーション LOCATION カウンタウエイト 5.4T <230> ………… 007 COUNTERWEIGHT 5.4T <230> **UPPERSTRUCTURE** カウンタウエイト 6.1T <230,H,250> …… 008 FRAME COUNTERWEIGHT 6.1T <230,H,250> 旋回輪取付部品 <230> …………… 003 カウンタウエイト 6.5T <K,250> ………… 009 SWING BEARING SUPPORT <230> COUNTERWEIGHT 6.5T <K,250> 旋回輪取付部品 <H,K,250> ······ 004 エンジン ………………………… 010 SWING BEARING SUPPORT <H,K,250> **ENGINE** ブームフートピン …………………… 005 エンジン取付部品 ·············· 011 **BOOM FOOT PIN ENGINE SUPPORT** 