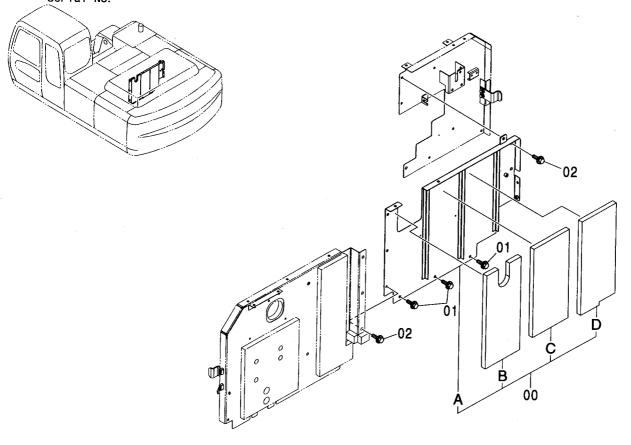

電気部品 (F) [HG タイプ] <K> ·············· 115 追加前照灯(4灯サンシェード下) <250> …… 125 ELECTRIC PARTS (F) [HG-Type] <K> FRONT HEAD LAMP (4 LAMP WITH SUNSHADE) <250> スイッチボックス ………………………… 116 追加後照灯 ……………………… 127 SWITCH BOX REAR HEAD LAMP 衛星通信端末用品 <230,H,K> ······ 117 追加後照灯(1 灯) <250> ……………… 129 SATELLITE DATA COMMUNICATOR PARTS <230,H,K> REAR HEAD LAMP (1 LAMP) <250> 追加前照灯 …………………… 119 追加後照灯(2灯) <250> ………………… 131 FRONT HEAD LAMP REAR HEAD LAMP (2 LAMP) <250> 追加前照灯(4灯) <250> …………… 121 回転灯 <250> …… 133 FRONT HEAD LAMP (4 LAMP) <250> **ROTATING BEACON <250>** 追加前照灯(2 灯サンシェード下) <250> …… 123 追加ヒューズ <250> ……………………… 134 FRONT HEAD LAMP (2 LAMP WITH SUNSHADE) <250> FUSE <250>

| T 7 7 \ 7 - 1                             |                                                   |
|-------------------------------------------|---------------------------------------------------|
| エアコンユニット ······· 157<br>  AIR-CON. UNIT   | リヤボックス(エアコン) ··················· 167              |
| AIN-CON. UNIT                             | REAR BOX (AIR-CON.)                               |
|                                           |                                                   |
| コンデンサネット 159<br>CONDENSER NET             | リヤボックス(ヒータ)                                       |
|                                           |                                                   |
| 温水配管 ···································· | リヤボックス(ヒータレス) 171<br>REAR BOX (HEATER LESS)       |
|                                           |                                                   |
| カーヒータ 161<br>CAR HEATER                   | リヤボックス(12V電源) 173<br>REAR BOX (12V POWER SUPPLY)  |
|                                           |                                                   |
| ヒータユニット 163<br>HEATER UNIT                | 電源ユニット (12V) ···································· |
|                                           |                                                   |
| ダクト                                       | キャブグループ                                           |
|                                           |                                                   |

| キャブ <230,H> 177<br>CAB <230,H>                                 | キャブ (1) <230,H,250> ······ 183<br>CAB (1) <230,H,250>              |
|----------------------------------------------------------------|--------------------------------------------------------------------|
|                                                                |                                                                    |
| キャブ [HG タイプ] <k> 178<br/>CAB [HG-Type] <k></k></k>             | キャブ (1) [HG タイプ] <k> ······· 185<br/>CAB (1) [HG-Type] <k></k></k> |
|                                                                |                                                                    |
| キャブ <250> ······ 179<br>CAB <250>                              | キャブ (2) <230,H> ······· 187<br>CAB (2) <230,H>                     |
|                                                                |                                                                    |
| キャブ(ガード座付)<250> ······ 180<br>CAB (WITH GUARD SEAT) <250>      | キャブ (2) [HG タイプ] <k> 189<br/>CAB (2) [HG-Type] <k></k></k>         |
|                                                                |                                                                    |
| キャブ(バンダルフック付)<250> ······· 181<br>CAB (WITH VANDAL HOOK) <250> | キャブ (2) <250> 191<br>CAB (2) <250>                                 |
|                                                                |                                                                    |
| キャブ (OPG) <250> 182<br>CAB (OPG) <250>                         | キャブ (3)                                                            |
|                                                                |                                                                    |