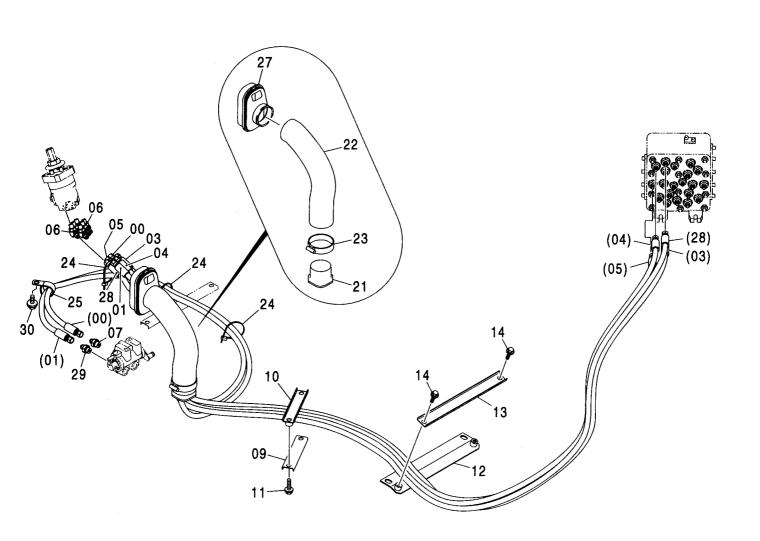

|                  |                |               |             |                     |                    |   |                                              |    |
|                       |                  |                |               |             |                     |                    |   |                                              |    |
|                       |                  |                |               |             |                     |                    |   |                                              |    |
|                       |                  |                |               |             |                     |                    |   |                                              |    |

パイロット配管 (G) PILOT PIPING (G)

適用号機 Serial No.



## パイロット配管 (G) PILOT PIPING (G)

| 符号          | 部品番号     | 部品名                    | PART NAME          | 数量    | サービスコード | 適用号機       | 互換 | 代替部<br>REPLACE/<br>PART |            |
|-------------|----------|------------------------|--------------------|-------|---------|------------|----|-------------------------|------------|
| ITEM        | PART NO. |                        | FAIL MAIL          | O. 1A | S. C    | SERIAL NO. |    | 部品番号<br>PART NO.        | 数量<br>Q'TY |
| 00          | 4437653  | ホース;フ゜ラステイツク (T5)      | HOSE; PLASTIC (T5) | 1     |         |            |    |                         |            |
| 01          | 4437656  | ホース;フ゜ラステイツク (P2)      | HOSE; PLASTIC (P2) | 1     | İ       |            |    |                         |            |
| 03          | 4437634