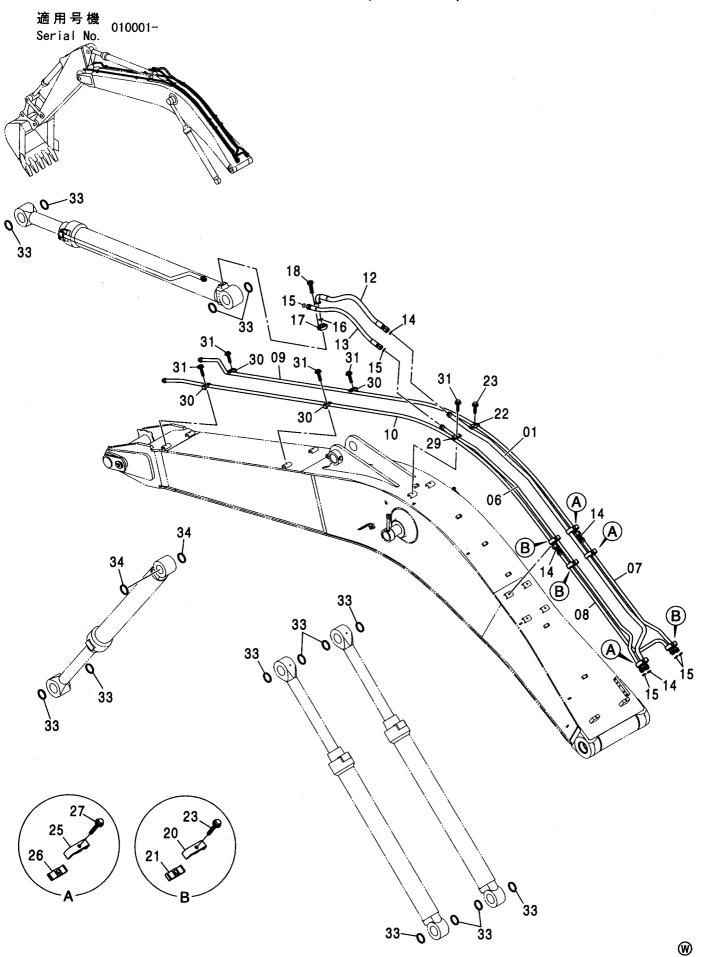

|
|                                              |
|                                              |
|                                              |
|                                              |
|                                              |
|                                              |
|                                              |
|                                              |
|                                              |
|                                              |
|                                              |
|                                              |
|                                              |
| inger en en en en en en en en en en en en en |
|                                              |

#### フロント配管(モノブーム) FRONT PIPING(MONO BOOM)



# フロント配管(モノブーム) FRONT PIPING(MONO BOOM)

| 符号<br>ITEM | 部品番号<br>PART NO. | 部 品 名           | PART NAME     | 数量<br>0' TY | サービス<br>コード<br>S. C | 適用号機<br>SERIAL NO. | 互換性 | 代替 部<br>REPLACE<br>PART<br>部品番号 |        |
|------------|------------------|-----------------|---------------|-------------|---------------------|--------------------|-----|---------------------------------|--------|
|            |                  | 9.4-9           |               |             | 3.0                 |                    | ICA | PART NO.                        | Q' TY  |
| 01         | 8063070          | ハ゜イフ゜           | PIPE          | 1           |                     |                    |     |                                 |        |
| 06         | 8063068          | パイプ             | PIPE