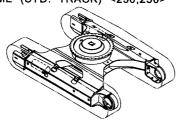

トラックフレーム(LC トラック)<H,K> …… 280 TRACK FRAME (LC TRACK) <H,K>

トラックフレーム(ナローLCトラック) ………… 281 TRACK FRAME (NARROW LC TRACK)

トラックガード <230,K,250> ………… 282 TRACK GUARD <230,K,250>

トラックフレーム (スタンダードトラック) <230,250> … 277 TRACK FRAME (STD. TRACK) <230,250>