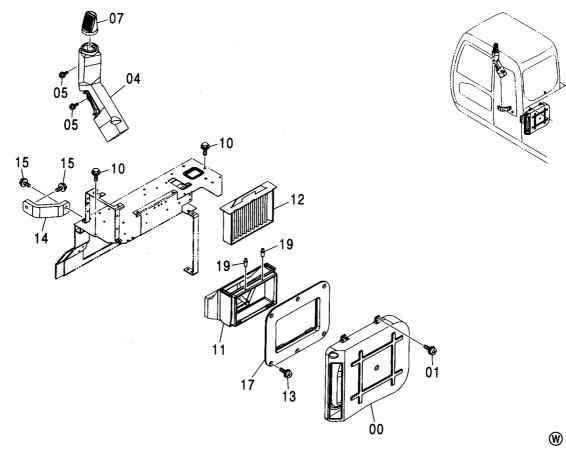

| T 7 7 \ 7 - 1                             |                                                   |
|-------------------------------------------|---------------------------------------------------|
| エアコンユニット ······· 157<br>  AIR-CON. UNIT   | リヤボックス(エアコン) ··················· 167              |
| AIN-CON. UNIT                             | REAR BOX (AIR-CON.)                               |
|                                           |                                                   |
| コンデンサネット 159<br>CONDENSER NET             | リヤボックス(ヒータ)                                       |
|                                           |                                                   |
| 温水配管 ···································· | リヤボックス(ヒータレス) 171<br>REAR BOX (HEATER LESS)       |
|                                           |                                                   |
| カーヒータ 161<br>CAR HEATER                   | リヤボックス(12V電源) 173<br>REAR BOX (12V POWER SUPPLY)  |
|                                           |                                                   |
| ヒータユニット 163<br>HEATER UNIT                | 電源ユニット (12V) ···································· |
|                                           |                                                   |
| ダクト                                       | キャブグループ                                           |
|                                           |                                                   |