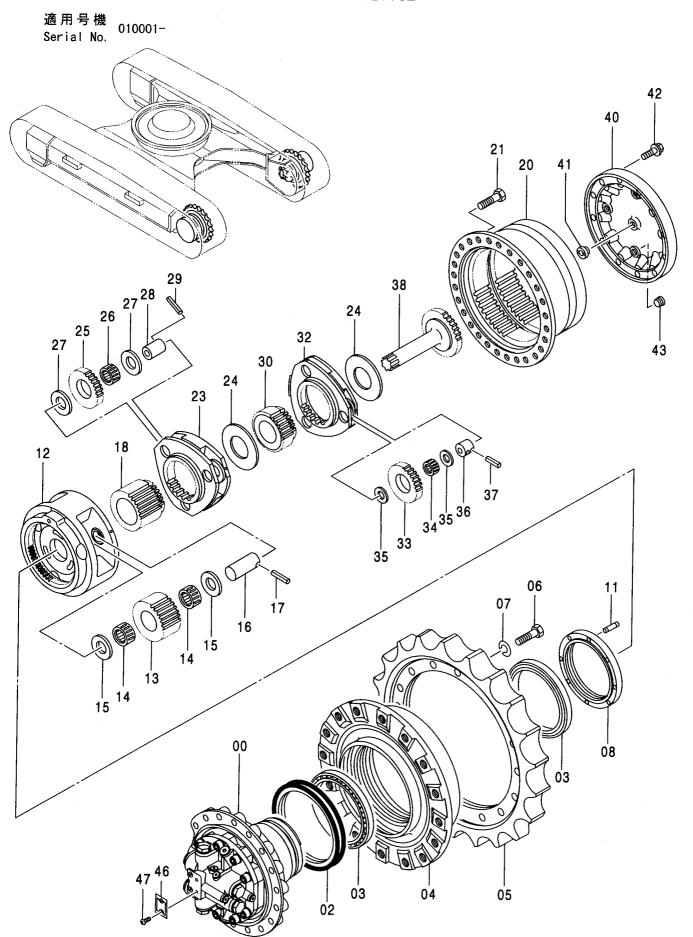

#### ブームフートピン BOOM FOOT PIN

|            |                  |              |                |             |                     |                    |         |                                             | W  |
|------------|------------------|--------------|----------------|-------------|---------------------|--------------------|---------|---------------------------------------------|----|
| 符号<br>ITEM | 部品番号<br>PART NO. | 部 品 名        | PART NAME      | 数量<br>Q' TY | サービス<br>コード<br>S. C | 適用号機<br>SERIAL NO. | 互換性 ICA | 代 替 語<br>REPLACE<br>PAR<br>部品番号<br>PART NO. | 数量 |
| 00         | 4424425          | フ゛ロツク        | BLOCK          | 1           |                     | -D03/08            | -       |                                             |    |
| 00         | 4611688          | フ゛ロツク        | BLOCK          | 1           | #                   | D03/09-            |         |                                             |    |
| 01         | 4426128          | プレート         | PLATE          | 1           |                     | -D03/08            |         |                                             |    |
| 01         | 4611733          | プレート         | PLATE          | 1           | #                   | D03/09-            |         |                                             |    |
| 02         | J921840          | <b>オ・ルト</b>  | BOLT           | 1           |                     | -D03/08            |         |                                             |    |
| 02         | J922245          | <b>ボルト</b>   | BOLT           | 1           | #                   | D03/09-            |         |                                             |    |
| 03         | J257218          | ワツシヤ;スフ゜リンク゛ | WASHER; SPRING | 1           |                     | -D03/08            |         |                                             |    |
| 03         | J257222          | ワツシヤ;スフ゜リンク゛ | WASHER; SPRING | 1           | #                   | D03/09-            |         |                                             |    |
| 04         | 8080780          | ピン           | PIN            | 1           |                     | -D03/08            | Р       | 8094393                                     | 1  |
|            |                  |              |                |             |                     |                    |         | 4611688                                     | 1  |
|            |                  |              |                | 1           |                     | :                  |         | 4611733                                     | 1  |
|            |                  |              |                |             |                     |                    |         | J922245                                     | 1  |
|            |                  |              |                |             | Ī                   |                    |         | J257222                                     | 1  |
|            |                  |              |                |             |                     |                    |         | 4611731                                     | 1  |
| 04         | 8094393          | t°ン          | PIN            | 1           | #                   | D03/09-            |         |                                             |    |
|            | 7                |              |                |             |                     |                    |         |                                             |    |
|            |                  |              |                |             |                     | :                  |         |                                             |    |
|            |                  |              |                |             | Ì                   |                    | į       |                                             |    |
|            |                  |              |                |             |                     |                    |         |                                             |    |
|            |                  |              |                |             |                     |                    |         |                                             |    |