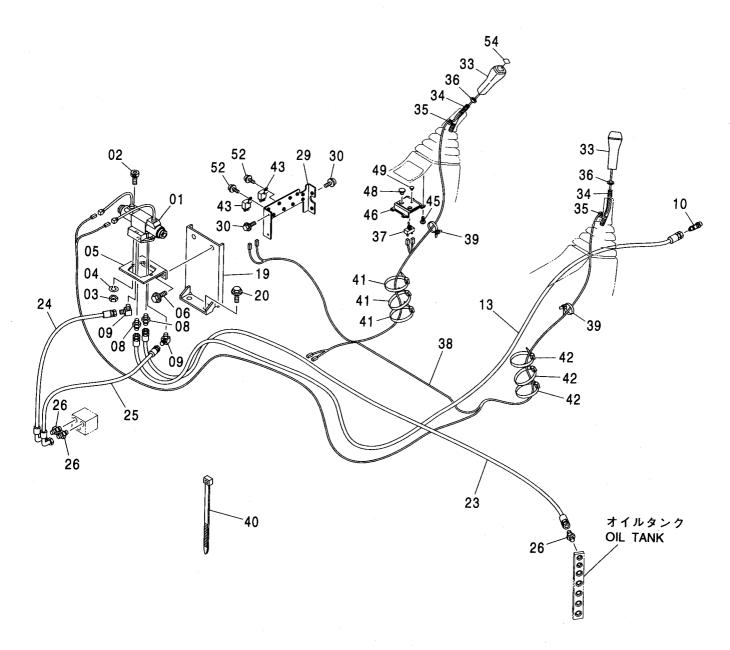

|           |
| 49          | 4385236  | キヤツフ゜                         | CAP             | 1     |         |            |     |                         |           |
| 51          | J011030  | <b>ボルト;セムス</b>                | BOLT; SEMS      | 2     |         | -D03/04    |     |                         |           |
| 51          | J271030  | <b>ボルト</b> ;セムス               | BOLT; SEMS      | 2     | D       | D03/05-    | T   | J901030<br>J222010      | 2 2       |
| 52          | J460614  | スクリユ;セムス                      | SCREW; SEMS     | 2     |         |            |     | JZZZU IU                |           |
| 54          | 4455930  | ネームフ゜レート                      | NAME-PLATE      | 1     |         |            |     |                         | 1         |





| 符号         | 部品番号     | 部 品 名               | PART NAME       | 数量    | サービスコード | 適用号機       | 互換 | 代替音<br>REPLACE<br>PART | B 品<br>ABLE |
|------------|----------|---------------------|-----------------|-------|---------|------------|----|------------------------|-------------|
| ITEM       | PART NO. | ну ни -ы            | TAXT NAME       | Q' TY | S. C    | SERIAL NO. |    | 部品番号<br>PART NO.       | 数量          |
| 01         | 4350150  | ハ゛ルフ゛;ソレノイト゛        | VALVE; SOLENOID | 1     | Н       |            |    |                        |             |
| 02         | J780625  | <b>ボルト;ソケツト</b>     | BOLT; SOCKET    | 2     |         |            |    |                        |             |
| 03         | M500605  | ナツト                 | NUT             | 2     |         |