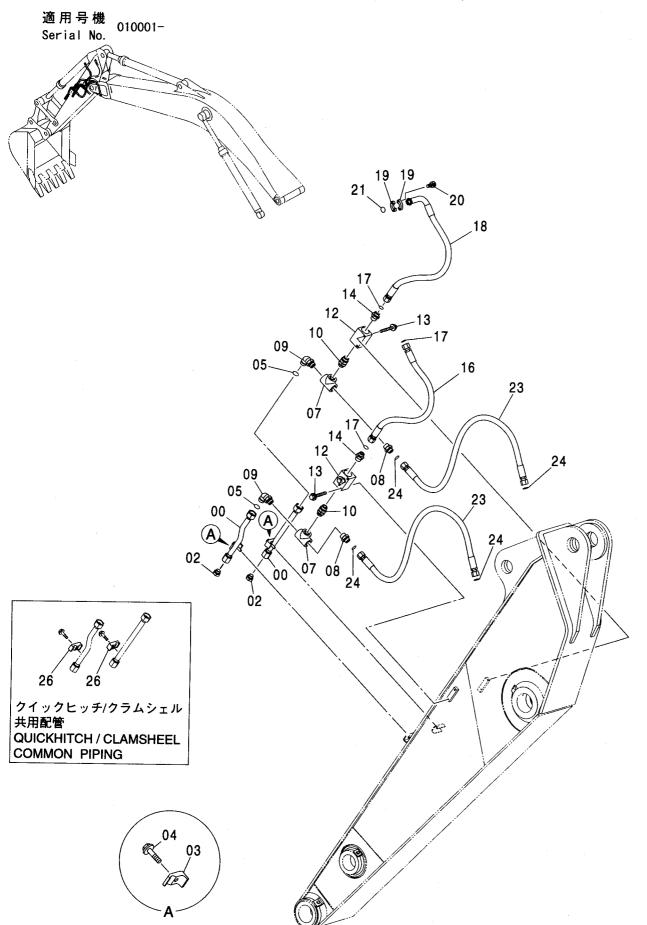

パイロット配管 (PTO/V, 2速切替併用) …… 465 PILOT PIPING (PTO/V, FLOW RATE SELECTOR)

クイックヒッチ配管 (メイン) ························ 467 QUICKHITCH PIPING (MAIN)

クイックヒッチ配管(パイロット) ………… 469 QUICKHITCH PIPING (PILOT)

クイックヒッチ配管 [モノブーム] <250> …… 471 QUICKHITCH PIPING [MONO BOOM] <250>

クイックヒッチ配管 [2P-ブーム] <250> …… 473 QUICKHITCH PIPING [2P-BOOM] <250>

クイックヒッチ配管(2.19Mアーム) <250> …… 475 QUICKHITCH PIPING (2.19M ARM) <250>

クイックヒッチ配管(2.50Mアーム) <250> …… 476 QUICKHITCH PIPING (2.50M ARM) <250>