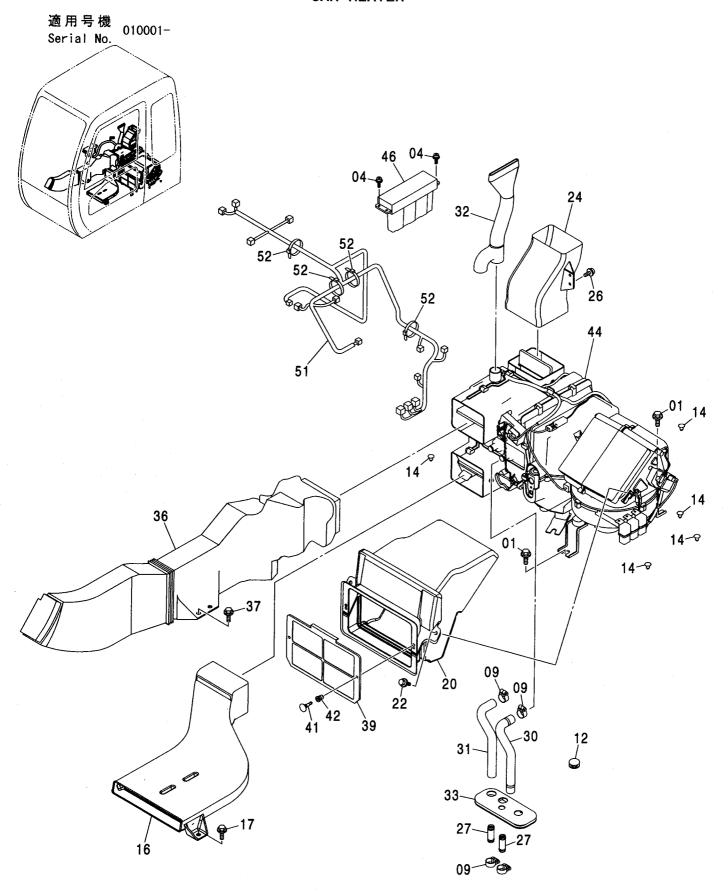

| T 7 7 \ 7 - 1                             |                                                   |
|-------------------------------------------|---------------------------------------------------|
| エアコンユニット ······· 157<br>  AIR-CON. UNIT   | リヤボックス(エアコン) ··················· 167              |
| AIN-CON. UNIT                             | REAR BOX (AIR-CON.)                               |
|                                           |                                                   |
| コンデンサネット 159<br>CONDENSER NET             | リヤボックス(ヒータ)                                       |
|                                           |                                                   |
| 温水配管 ···································· | リヤボックス(ヒータレス) 171<br>REAR BOX (HEATER LESS)       |
|                                           |                                                   |
| カーヒータ 161<br>CAR HEATER                   | リヤボックス(12V電源) 173<br>REAR BOX (12V POWER SUPPLY)  |
|                                           |                                                   |
| ヒータユニット 163<br>HEATER UNIT                | 電源ユニット (12V) ···································· |
|                                           |                                                   |
| ダクト                                       | キャブグループ                                           |
|                                           |                                                   |