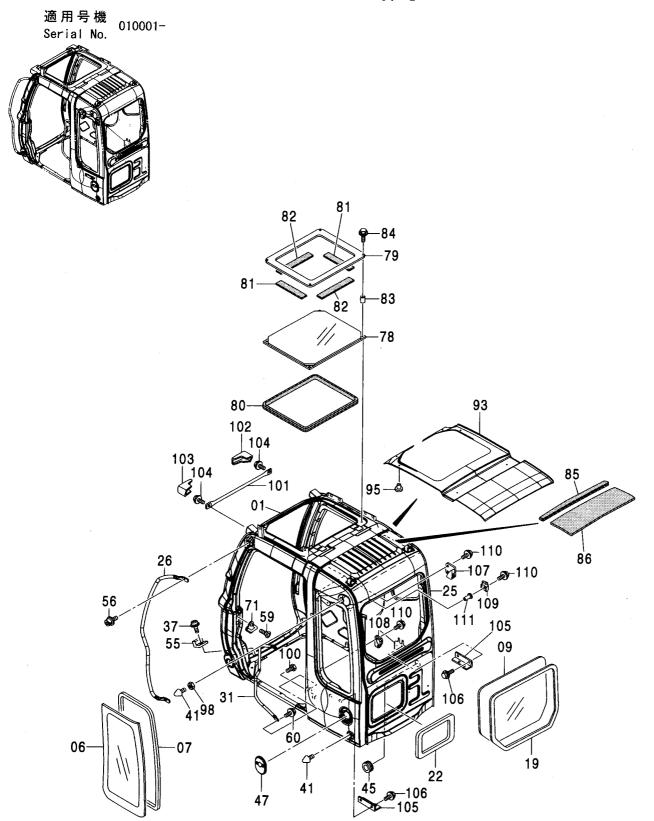

| キャブ <230,H> 177<br>CAB <230,H>                                 | キャブ (1) <230,H,250> ······ 183<br>CAB (1) <230,H,250>              |
|----------------------------------------------------------------|--------------------------------------------------------------------|
|                                                                |                                                                    |
| キャブ [HG タイプ] <k> 178<br/>CAB [HG-Type] <k></k></k>             | キャブ (1) [HG タイプ] <k> ······· 185<br/>CAB (1) [HG-Type] <k></k></k> |
|                                                                |                                                                    |
| キャブ <250> ······ 179<br>CAB <250>                              | キャブ (2) <230,H> ······· 187<br>CAB (2) <230,H>                     |
|                                                                |                                                                    |
| キャブ(ガード座付)<250> ······ 180<br>CAB (WITH GUARD SEAT) <250>      | キャブ (2) [HG タイプ] <k> 189<br/>CAB (2) [HG-Type] <k></k></k>         |
|                                                                |                                                                    |
| キャブ(バンダルフック付)<250> ······· 181<br>CAB (WITH VANDAL HOOK) <250> | キャブ (2) <250> 191<br>CAB (2) <250>                                 |
|                                                                |                                                                    |
| キャブ (OPG) <250> 182<br>CAB (OPG) <250>                         | キャブ (3)                                                            |
|                                                                |                                                                    |

キャブ (3) [バンダルフック付] <250> …… 195 キャブ (6) <250> ………………………… 205 CAB (3) [WITH VANDAL HOOK] <250> CAB (6) <250> キャブ (4) ……………………… 197 キャブ (7) ……………………… 207 CAB (4) CAB (7) キャブ (5) ……………………… 199 キャブ (8) [HGタイプ] <K> …………… 209 CAB (5) CAB (8) [HG-Type] <K> キャブ (5) <250> ……………………… 201 キャブ (8) [OPG] <250> ······ 211 CAB (5) <250> CAB (8) [OPG] <250> キャブ (6) <230,H> …………………… 202 キャブガード <230,H,K> …………… 212 CAB (6) <230,H> CAB GUARD <230,H,K> キャブ (6) [HG タイプ] <K> ……… 203 キャブガード (OPG) <250> ..... 213 CAB (6) [HG-Type] <K> CAB GUARD (OPG) <250>