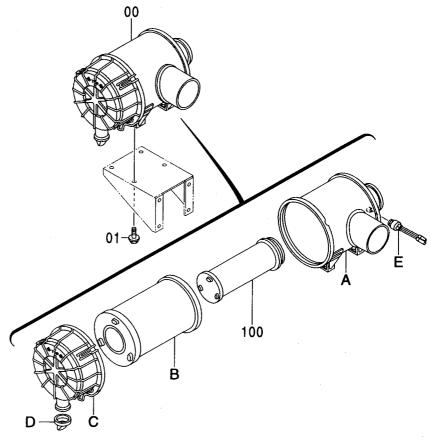

CONTOROL-8627

装 置 名 称 …………ページ センタージョイント取付部品(上部旋回体)… 006 GROUP NAME ,----, PAGE CENTER JOINT PARTS (UPPERSTRUCTURE) 適用号機 SERIAL NO. ロケーション LOCATION カウンタウエイト 5.4T <230> ………… 007 COUNTERWEIGHT 5.4T <230> **UPPERSTRUCTURE** カウンタウエイト 6.1T <230,H,250> …… 008 FRAME COUNTERWEIGHT 6.1T <230,H,250> 旋回輪取付部品 <230> …………… 003 カウンタウエイト 6.5T <K,250> ………… 009 SWING BEARING SUPPORT <230> COUNTERWEIGHT 6.5T <K,250> 旋回輪取付部品 <H,K,250> ······ 004 エンジン ………………………… 010 SWING BEARING SUPPORT <H,K,250> **ENGINE** ブームフートピン …………………… 005 エンジン取付部品 ·············· 011 **BOOM FOOT PIN ENGINE SUPPORT** 