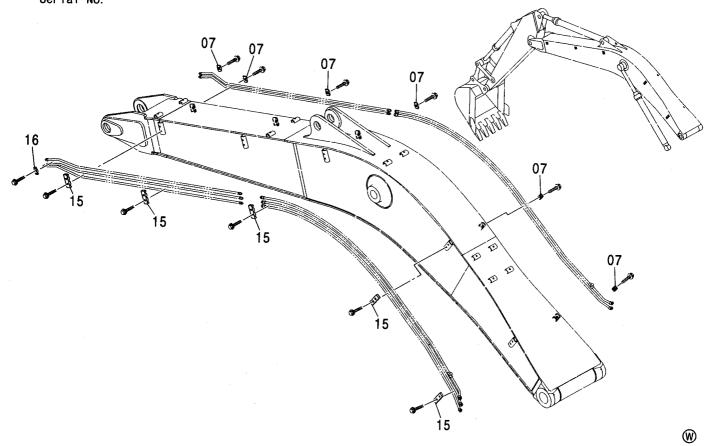

#### フレーム FRAME

適用号機 Serial No. 010001-

| 符号   | 部品番号     | 部 品 名           | PART NAME         | 数量    | サービスコード | <b>過用亏饿</b> | 互換性 | 代替 REPLACE         | T       |
|------|----------|-----------------|-------------------|-------|---------|-------------|-----|--------------------|---------|
| ITEM | PART NO. |                 |                   | Q' TY | S. C    | SERIAL NO.  | ICA | 部品番号<br>PART NO.   | · 数重    |
| 00   | 5007056  | フレーム:メイン        | FRAME; MAIN       | 1     |         |             | Г   |                    |         |
| 00A  | 3088960  | ·パイプ            | ·PIPE             | 1     | W       |             |     |                    |         |
| 00B  | 3088979  | · パ イプ          | ·PIPE             | 1     | W       |             |     |                    |         |
| 00C  | 3084653  | - ステップ゜         | ·STEP             | 1     | W       |             |     |                    |         |
| 01   | 4255799  | カバー             | COVER             | 1     |         |             |     |                    |         |
| 02   | 4161735  | ハ° ツキン          | PACKING           | 1     |         |             |     |                    |         |
| 03   | J021025  | <b>ホ*ルト;セムス</b> | BOLT; SEMS        | 2     |         | -D03/04     |     |                    |         |
| 03   | J271025  | <b>ボルト;セムス</b>  | BOLT; SEMS        | 2     | D       | D03/05-     | T   | J901025<br>J222010 |         |
| 05   | 4191977  | ブ゛ツシンク゛;ラハ゛ー    | BUSHING; RUBBER   | 1     |         |             |     |                    |         |
| 08   | 4208279  | フ゛ツシンク゛; ラハ゛ー   | BUSHING; RUBBER   | 1     |         | •           |     |                    |         |
| 15   | J950020  | ナット             | NUT               | 4     |         |             |     |                    |         |
| 17   | 4355382  | ピン;/ツク          | PIN; KNOCK        | 3     |         |             |     |                    |         |
| 23   | 4200176  | ブ゛ツシンク゛; ラハ゛ー   | BUSHING: RUBBER   | 1     |         |             |     |                    |         |
| 24   | 4255530  | ブ゛ツシンク゛;ラハ゛ー    | BUSHING; RUBBER   | 3     |         |             |     |                    |         |
| 26   | 4509404  | ブ゛ツシンク゛; ラハ゛ー   | BUSHING; RUBBER   | 1     |         |             |     |                    |         |
| 27   | 4345810  | フ゛ツシンク゛; ラハ゛ー   | BUSHING; RUBBER   | 1     |         |             |     |                    |         |
| 28   | 4257181  | ブ゛ツシンク゛; ラハ゛ー   | BUSHING; RUBBER   | 1     |         |             |     |                    |         |
| 29   | 4430658  | ブツシング;ラバー       | BUSHING; RUBBER   | 1     |         |             |     |                    |         |
| 30   | 4435126  | ピン;ストツパ         | PIN:STOPPER       | 2     |         |             |     |                    |         |
| 31   | 4445638  | プ レート: スラスト 1.0 | PLATE; THRUST 1.0 | 2     | R       |             |     |                    |         |
| 32   | 4445639  | プレート;スラスト 2.0   | PLATE; THRUST 2.0 | 2     | R       |             |     |                    |         |
| 33   | 4444284  | プ・レート:スラスト 1.0  | PLATE; THRUST 1.0 | 4     | R       | -010036     | 1   | 4470743            | 4       |
| 33   | 4470743  | プレート:スラスト 1.0   | PLATE; THRUST 1.0 | 4     | R       | 010037-     |     |                    |         |
| 34   | 4444285  | プレート:スラスト 2.0   | PLATE; THRUST 2.0 | 4     | R       | -010036     | ı   | 4470744            | 4       |
| 34   | 4470744  | プレート:スラスト 2.0   | PLATE; THRUST 2.0 | 4     | R       | 010037-     |     |                    |         |
| 36   | 4460372  | プレート;スラスト 1.5   | PLATE; THRUST 1.5 | 1     | R       |             |     |                    |         |
| 37   | 4389040  | フ゛ツシンク゛; ラハ゛ー   | BUSHING; RUBBER   | 1     |         |             |     |                    |         |
| 38   | 4359565  | ピン              | PIN               | 2     |         |             |     |                    |         |
|      |          |                 |                   |       |         |             |     |                    |         |
|      |          |                 |                   |       |         |             |     |                    |         |
|      |          |                 |                   |       |         |             |     |                    |         |
|      |          |                 |                   |       |         |             |     |                    |         |
|      |          |                 |                   |       |         |             |     |                    | • • • • |
|      |          |                 |                   |       |         |             |     |                    |         |
|      |          |                 |                   |       |         |             |     |                    |         |
|      |          |                 |                   |       |         |             |     |                    |         |