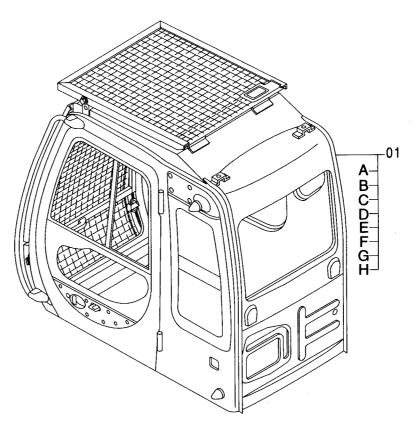

| キャブ <230,H> 177<br>CAB <230,H>                                 | キャブ (1) <230,H,250> ······ 183<br>CAB (1) <230,H,250>              |
|----------------------------------------------------------------|--------------------------------------------------------------------|
|                                                                |                                                                    |
| キャブ [HG タイプ] <k> 178<br/>CAB [HG-Type] <k></k></k>             | キャブ (1) [HG タイプ] <k> ······· 185<br/>CAB (1) [HG-Type] <k></k></k> |
|                                                                |                                                                    |
| キャブ <250> ······ 179<br>CAB <250>                              | キャブ (2) <230,H> ······· 187<br>CAB (2) <230,H>                     |
|                                                                |                                                                    |
| キャブ(ガード座付)<250> ······ 180<br>CAB (WITH GUARD SEAT) <250>      | キャブ (2) [HG タイプ] <k> 189<br/>CAB (2) [HG-Type] <k></k></k>         |
|                                                                |                                                                    |
| キャブ(バンダルフック付)<250> ······· 181<br>CAB (WITH VANDAL HOOK) <250> | キャブ (2) <250> 191<br>CAB (2) <250>                                 |
|                                                                |                                                                    |
| キャブ (OPG) <250> 182<br>CAB (OPG) <250>                         | キャブ (3)                                                            |
|                                                                |                                                                    |