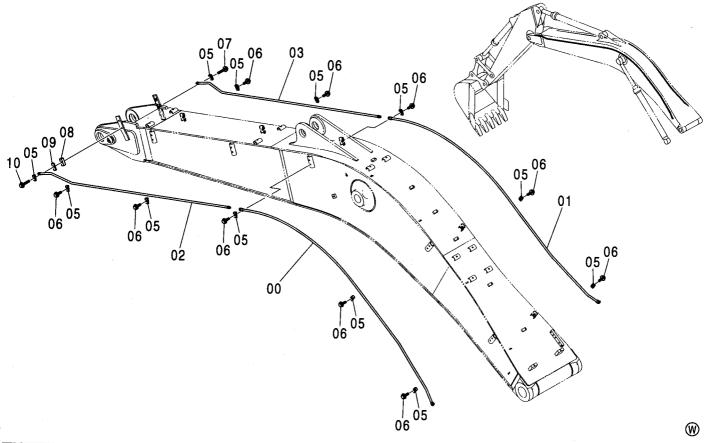

| J460620          | スクリユ;セムス    | SCREW; SEMS | 2           |                     |                    |           |                                             |        |
|            |                  |             |             |             |                     |                    |           |                                             |        |
|            |                  |             |             |             |                     |                    |           |                                             |        |
|            |                  |             |             |             |                     |                    |           |                                             |        |

# クイツクヒツチ配管 [モノブーム]<250> QUICKHITCH PIPING [MONO BOOM]<250>



| 符号<br>ITEM     | 部品番号<br>PART NO.                         | 部 品 名                                        | PART NAME              | 数量<br>0' TY | サービス<br>コード<br>S. C | 適用号機<br>SERIAL NO. | 互換性<br>ICA | 代替 部<br>REPLACE<br>PART<br>部品番号<br>PART NO. |    |
|----------------|------------------------------------------|----------------------------------------------|------------------------|-------------|---------------------|--------------------|------------|---------------------------------------------|----|
| 00             | 8094235                                  | パ・イプ                                         | PIPE                   | 1           |                     |                    |            |                                             |    |
| 01             | 8094236