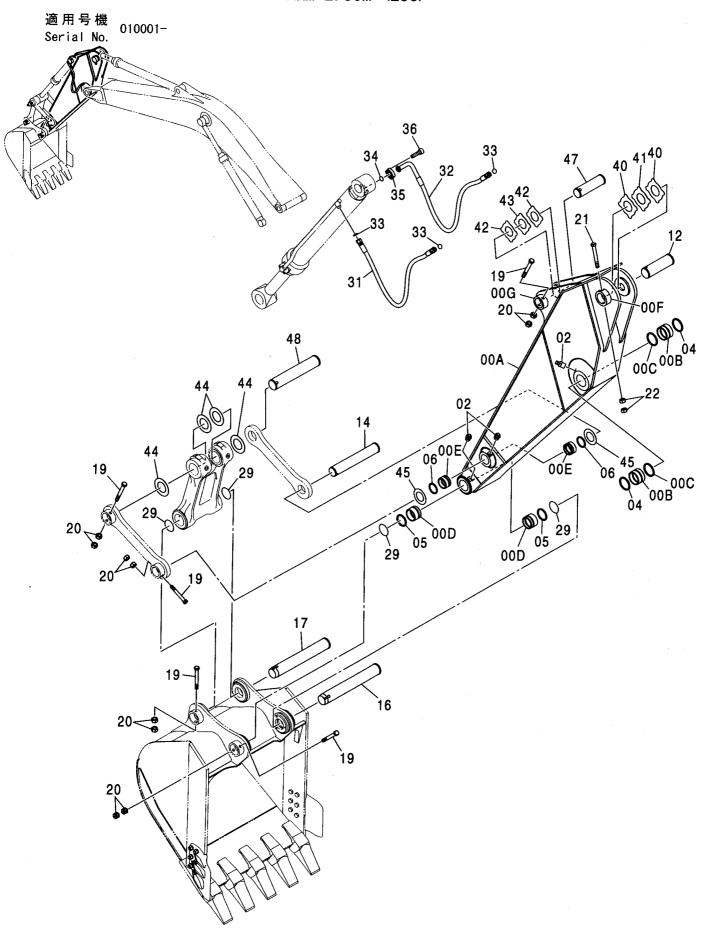

#### フレーム FRAME

適用号機 Serial No. 010001-

| 符号   | 部品番号     | 部 品 名           | PART NAME         | 数量    | サービスコード | <b>過用亏饿</b> | 互換性 | 代替 REPLACE         | T       |
|------|----------|-----------------|-------------------|-------|---------|-------------|-----|--------------------|---------|
| ITEM | PART NO. |                 |                   | Q' TY | S. C    | SERIAL NO.  | ICA | 部品番号<br>PART NO.   | · 数重    |
| 00   | 5007056  | フレーム:メイン        | FRAME; MAIN       | 1     |         |             | Г   |                    |         |
| 00A  | 3088960  | ·パイプ            | ·PIPE             | 1     | W       |             |     |                    |         |
| 00B  | 3088979  | · パ イプ          | ·PIPE             | 1     | W       |             |     |                    |         |
| 00C  | 3084653  | - ステップ゜         | ·STEP             | 1     | W       |             |     |                    |         |
| 01   | 4255799  | カバー             | COVER             | 1     |         |             |     |                    |         |
| 02   | 4161735  | ハ° ツキン          | PACKING           | 1     |         |             |     |                    |         |
| 03   | J021025  | <b>ホ*ルト;セムス</b> | BOLT; SEMS        | 2     |         | -D03/04     |     |                    |         |
| 03   | J271025  | <b>ボルト;セムス</b>  | BOLT; SEMS        | 2     | D       | D03/05-     | T   | J901025<br>J222010 |         |
| 05   | 4191977  | ブ゛ツシンク゛;ラハ゛ー    | BUSHING; RUBBER   | 1     |         |             |     |                    |         |
| 08   | 4208279  | フ゛ツシンク゛; ラハ゛ー   | BUSHING; RUBBER   | 1     |         | •           |     |                    |         |
| 15   | J950020  | ナット             | NUT               | 4     |         |             |     |                    |         |
| 17   | 4355382  | ピン;/ツク          | PIN; KNOCK        | 3     |         |             |     |                    |         |
| 23   | 4200176  | ブ゛ツシンク゛; ラハ゛ー   | BUSHING: RUBBER   | 1     |         |             |     |                    |         |
| 24   | 4255530  | ブ゛ツシンク゛;ラハ゛ー    | BUSHING; RUBBER   | 3     |         |             |     |                    |         |
| 26   | 4509404  | ブ゛ツシンク゛; ラハ゛ー   | BUSHING; RUBBER   | 1     |         |             |     |                    |         |
| 27   | 4345810  | フ゛ツシンク゛; ラハ゛ー   | BUSHING; RUBBER   | 1     |         |             |     |                    |         |
| 28   | 4257181  | ブ゛ツシンク゛; ラハ゛ー   | BUSHING; RUBBER   | 1     |         |             |     |                    |         |
| 29   | 4430658  | ブツシング;ラバー       | BUSHING; RUBBER   | 1     |         |             |     |                    |         |
| 30   | 4435126  | ピン;ストツパ         | PIN:STOPPER       | 2     |         |             |     |                    |         |
| 31   | 4445638  | プ レート: スラスト 1.0 | PLATE; THRUST 1.0 | 2     | R       |             |     |                    |         |
| 32   | 4445639  | プレート;スラスト 2.0   | PLATE; THRUST 2.0 | 2     | R       |             |     |                    |         |
| 33   | 4444284  | プ・レート:スラスト 1.0  | PLATE; THRUST 1.0 | 4     | R       | -010036     | 1   | 4470743            | 4       |
| 33   | 4470743  | プレート:スラスト 1.0   | PLATE; THRUST 1.0 | 4     | R       | 010037-     |     |                    |         |
| 34   | 4444285  | プレート:スラスト 2.0   | PLATE; THRUST 2.0 | 4     | R       | -010036     | ı   | 4470744            | 4       |
| 34   | 4470744  | プレート:スラスト 2.0   | PLATE; THRUST 2.0 | 4     | R       | 010037-     |     |                    |         |
| 36   | 4460372  | プレート;スラスト 1.5   | PLATE; THRUST 1.5 | 1     | R       |             |     |                    |         |
| 37   | 4389040  | フ゛ツシンク゛; ラハ゛ー   | BUSHING; RUBBER   | 1     |         |             |     |                    |         |
| 38   | 4359565  | ピン              | PIN               | 2     |         |             |     |                    |         |
|      |          |                 |                   |       |         |             |     |                    |         |
|      |          |                 |                   |       |         |             |     |                    |         |
|      |          |                 |                   |       |         |             |     |                    |         |
|      |          |                 |                   |       |         |             |     |                    |         |
|      |          |                 |                   |       |         |             |     |                    | • • • • |
|      |          |                 |                   |       |         |             |     |                    |         |
|      |          |                 |                   |       |         |             |     |                    |         |
|      |          |                 |                   |       |         |             |     |                    |         |