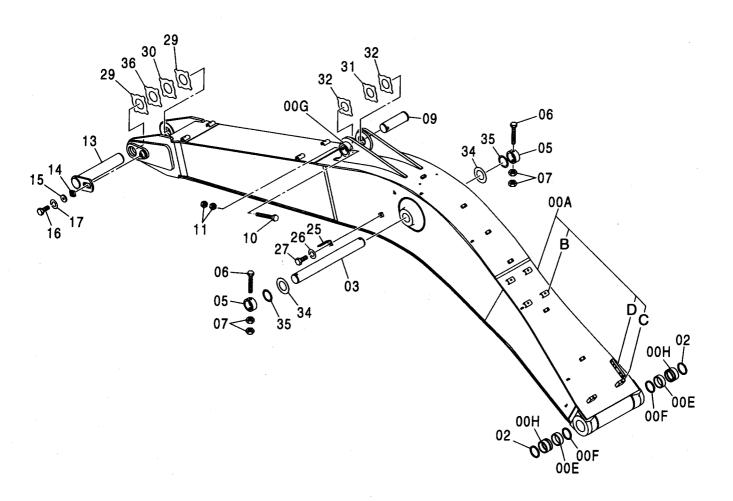

#### フレーム FRAME

適用号機 Serial No. 010001-

| 符号   | 部品番号     | 部 品 名           | PART NAME         | 数量    | サービスコード | <b>過用亏饿</b> | 互換性 | 代替 REPLACE         | T       |
|------|----------|-----------------|-------------------|-------|---------|-------------|-----|--------------------|---------|
| ITEM | PART NO. |                 |                   | Q' TY | S. C    | SERIAL NO.  | ICA | 部品番号<br>PART NO.   | · 数重    |
| 00   | 5007056  | フレーム:メイン        | FRAME; MAIN       | 1     |         |             | Г   |                    |         |
| 00A  | 3088960  | ·パイプ            | ·PIPE             | 1     | W       |             |     |                    |         |
| 00B  | 3088979  | · パ イプ          | ·PIPE             | 1     | W       |             |     |                    |         |
| 00C  | 3084653  | - ステップ゜         | ·STEP             | 1     | W       |             |     |                    |         |
| 01   | 4255799  | カバー             | COVER             | 1     |         |             |     |                    |         |
| 02   | 4161735  | ハ° ツキン          | PACKING           | 1     |         |             |     |                    |         |
| 03   | J021025  | <b>ホ*ルト;セムス</b> | BOLT; SEMS        | 2     |         | -D03/04     |     |                    |         |
| 03   | J271025  | <b>ボルト;セムス</b>  | BOLT; SEMS        | 2     | D       | D03/05-     | T   | J901025<br>J222010 |         |
| 05   | 4191977  | ブ゛ツシンク゛;ラハ゛ー    | BUSHING; RUBBER   | 1     |         |             |     |                    |         |
| 08   | 4208279  | フ゛ツシンク゛; ラハ゛ー   | BUSHING; RUBBER   | 1     |         | •           |     |                    |         |
| 15   | J950020  | ナット             | NUT               | 4     |         |             |     |                    |         |
| 17   | 4355382  | ピン;/ツク          | PIN; KNOCK        | 3     |         |             |     |                    |         |
| 23   | 4200176  | ブ゛ツシンク゛; ラハ゛ー   | BUSHING: RUBBER   | 1     |         |             |     |                    |         |
| 24   | 4255530  | ブ゛ツシンク゛;ラハ゛ー    | BUSHING; RUBBER   | 3     |         |             |     |                    |         |
| 26   | 4509404  | ブ゛ツシンク゛; ラハ゛ー   | BUSHING; RUBBER   | 1     |         |             |     |                    |         |
| 27   | 4345810  | フ゛ツシンク゛; ラハ゛ー   | BUSHING; RUBBER   | 1     |         |             |     |                    |         |
| 28   | 4257181  | ブ゛ツシンク゛; ラハ゛ー   | BUSHING; RUBBER   | 1     |         |             |     |                    |         |
| 29   | 4430658  | ブツシング;ラバー       | BUSHING; RUBBER   | 1     |         |             |     |                    |         |
| 30   | 4435126  | ピン;ストツパ         | PIN:STOPPER       | 2     |         |             |     |                    |         |
| 31   | 4445638  | プ レート: スラスト 1.0 | PLATE; THRUST 1.0 | 2     | R       |             |     |                    |         |
| 32   | 4445639  | プレート;スラスト 2.0   | PLATE; THRUST 2.0 | 2     | R       |             |     |                    |         |
| 33   | 4444284  | プ・レート:スラスト 1.0  | PLATE; THRUST 1.0 | 4     | R       | -010036     | 1   | 4470743            | 4       |
| 33   | 4470743  | プレート:スラスト 1.0   | PLATE; THRUST 1.0 | 4     | R       | 010037-     |     |                    |         |
| 34   | 4444285  | プレート:スラスト 2.0   | PLATE; THRUST 2.0 | 4     | R       | -010036     | ı   | 4470744            | 4       |
| 34   | 4470744  | プレート:スラスト 2.0   | PLATE; THRUST 2.0 | 4     | R       | 010037-     |     |                    |         |
| 36   | 4460372  | プレート;スラスト 1.5   | PLATE; THRUST 1.5 | 1     | R       |             |     |                    |         |
| 37   | 4389040  | フ゛ツシンク゛; ラハ゛ー   | BUSHING; RUBBER   | 1     |         |             |     |                    |         |
| 38   | 4359565  | ピン              | PIN               | 2     |         |             |     |                    |         |
|      |          |                 |                   |       |         |             |     |                    |         |
|      |          |                 |                   |       |         |             |     |                    |         |
|      |          |                 |                   |       |         |             |     |                    |         |
|      |          |                 |                   |       |         |             |     |                    |         |
|      |          |                 |                   |       |         |             |     |                    | • • • • |
|      |          |                 |                   |       |         |             |     |                    |         |
|      |          |                 |                   |       |         |             |     |                    |         |
|      |          |                 |                   |       |         |             |     |                    |         |