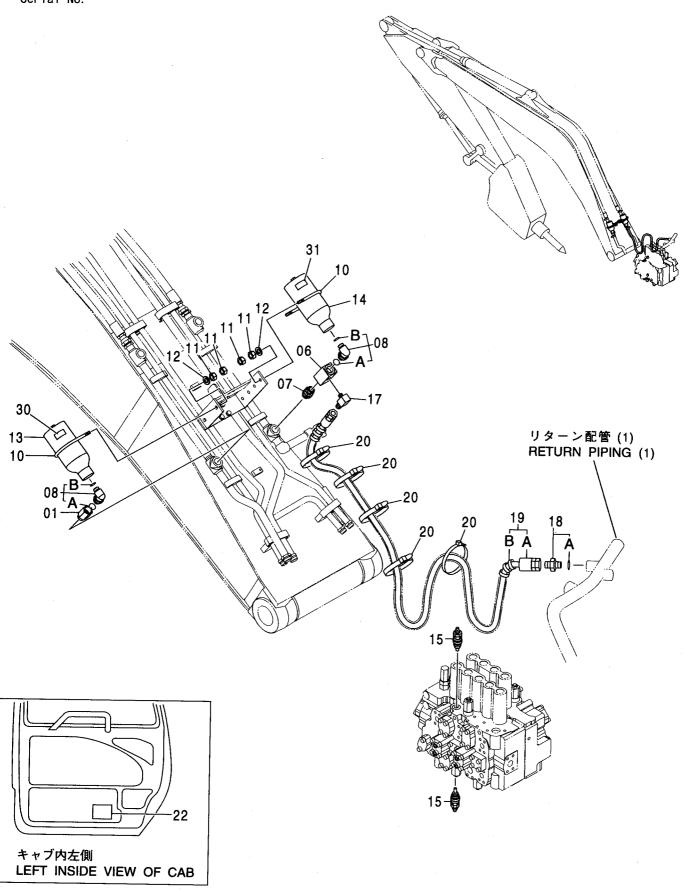

CONTOROL-8627

装 置 名 称 …………ページ センタージョイント取付部品(上部旋回体)… 006 GROUP NAME ,----, PAGE CENTER JOINT PARTS (UPPERSTRUCTURE) 適用号機 SERIAL NO. ロケーション LOCATION カウンタウエイト 5.4T <230> ………… 007 COUNTERWEIGHT 5.4T <230> **UPPERSTRUCTURE** カウンタウエイト 6.1T <230,H,250> …… 008 FRAME COUNTERWEIGHT 6.1T <230,H,250> 旋回輪取付部品 <230> …………… 003 カウンタウエイト 6.5T <K,250> ………… 009 SWING BEARING SUPPORT <230> COUNTERWEIGHT 6.5T <K,250> 旋回輪取付部品 <H,K,250> ······ 004 エンジン ………………………… 010 SWING BEARING SUPPORT <H,K,250> **ENGINE** ブームフートピン …………………… 005 エンジン取付部品 ·············· 011 **BOOM FOOT PIN ENGINE SUPPORT** 

| パイロット配管 (C-1) ············· 076<br>PILOT PIPING (C-1)             | パイロット配管 (G) ················ 085<br>PILOT PIPING (G)  |
|-------------------------------------------------------------------|-------------------------------------------------------|
|                                                                   |                                                       |
| パイロット配管 (C-2) ························· 077<br>PILOT PIPING (C-2) | パイロット配管 (H) ······· 087<br>PILOT PIPING (H)           |
|                                                                   |                                                       |
| パイロット配管 (D-1) ························· 079<br>PILOT PIPING (D-1) | パイロット配管 (I-1) ············· 089<br>PILOT PIPING (I-1) |
|                                                                   |                                                       |
| パイロット配管 (D-2) ······· 081<br>PILOT PIPING (D-2)                   | パイロット配管 (I-2)                                         |
| 6 6 6 6                                                           |                                                       |
| パイロット配管 (E) ······· 083<br>PILOT PIPING (E)                       | パイロット配管 (J)                                           |
|                                                                   |                                                       |
| パイロット配管 (F)                                                       | コンソール                                                 |
|                                                                   |                                                       |