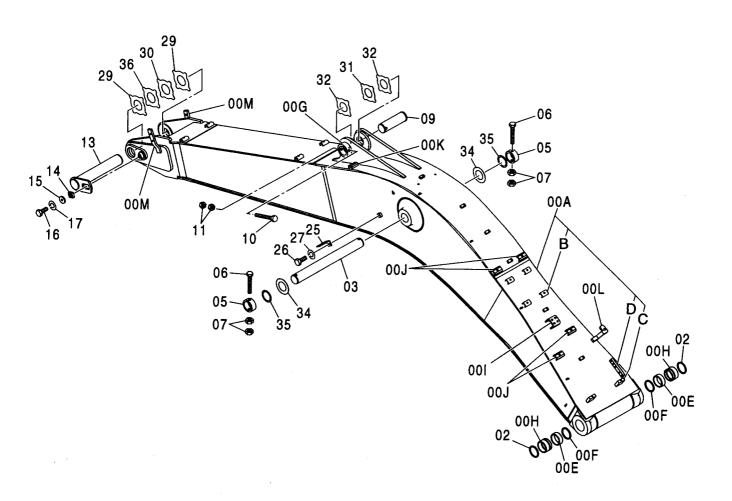

#### フレーム FRAME

適用号機 Serial No. 010001-

| 符号   | 部品番号     | 部 品 名           | PART NAME         | 数量    | サービスコード | <b>過用亏饿</b> | 互換性 | 代替 REPLACE         | T       |
|------|----------|-----------------|-------------------|-------|---------|-------------|-----|--------------------|---------|
| ITEM | PART NO. |                 |                   | Q' TY | S. C    | SERIAL NO.  | ICA | 部品番号<br>PART NO.   | · 数重    |
| 00   | 5007056  | フレーム:メイン        | FRAME; MAIN       | 1     |         |             | Г   |                    |         |
| 00A  | 3088960  | ·パイプ            | ·PIPE             | 1     | W       |             |     |                    |         |
| 00B  | 3088979  | · パ イプ          | ·PIPE             | 1     | W       |             |     |                    |         |
| 00C  | 3084653  | - ステップ゜         | ·STEP             | 1     | W       |             |     |                    |         |
| 01   | 4255799  | カバー             | COVER             | 1     |         |             |     |                    |         |
| 02   | 4161735  | ハ° ツキン          | PACKING           | 1     |         |             |     |                    |         |
| 03   | J021025  | <b>ホ*ルト;セムス</b> | BOLT; SEMS        | 2     |         | -D03/04     |     |                    |         |
| 03   | J271025  | <b>ボルト;セムス</b>  | BOLT; SEMS        | 2     | D       | D03/05-     | T   | J901025<br>J222010 |         |
| 05   | 4191977  | ブ゛ツシンク゛;ラハ゛ー    | BUSHING; RUBBER   | 1     |         |             |     |                    |         |
| 08   | 4208279  | フ゛ツシンク゛; ラハ゛ー   | BUSHING; RUBBER   | 1     |         | •           |     |                    |         |
| 15   | J950020  | ナット             | NUT               | 4     |         |             |     |                    |         |
| 17   | 4355382  | ピン;/ツク          | PIN; KNOCK        | 3     |         |             |     |                    |         |
| 23   | 4200176  | ブ゛ツシンク゛; ラハ゛ー   | BUSHING: RUBBER   | 1     |         |             |     |                    |         |
| 24   | 4255530  | ブ゛ツシンク゛;ラハ゛ー    | BUSHING; RUBBER   | 3     |         |             |     |                    |         |
| 26   | 4509404  | ブ゛ツシンク゛; ラハ゛ー   | BUSHING; RUBBER   | 1     |         |             |     |                    |         |
| 27   | 4345810  | フ゛ツシンク゛; ラハ゛ー   | BUSHING; RUBBER   | 1     |         |             |     |                    |         |
| 28   | 4257181  | ブ゛ツシンク゛; ラハ゛ー   | BUSHING; RUBBER   | 1     |         |             |     |                    |         |
| 29   | 4430658  | ブツシング;ラバー       | BUSHING; RUBBER   | 1     |         |             |     |                    |         |
| 30   | 4435126  | ピン;ストツパ         | PIN:STOPPER       | 2     |         |             |     |                    |         |
| 31   | 4445638  | プ レート: スラスト 1.0 | PLATE; THRUST 1.0 | 2     | R       |             |     |                    |         |
| 32   | 4445639  | プレート;スラスト 2.0   | PLATE; THRUST 2.0 | 2     | R       |             |     |                    |         |
| 33   | 4444284  | プ・レート:スラスト 1.0  | PLATE; THRUST 1.0 | 4     | R       | -010036     | 1   | 4470743            | 4       |
| 33   | 4470743  | プレート:スラスト 1.0   | PLATE; THRUST 1.0 | 4     | R       | 010037-     |     |                    |         |
| 34   | 4444285  | プレート:スラスト 2.0   | PLATE; THRUST 2.0 | 4     | R       | -010036     | ı   | 4470744            | 4       |
| 34   | 4470744  | プレート:スラスト 2.0   | PLATE; THRUST 2.0 | 4     | R       | 010037-     |     |                    |         |
| 36   | 4460372  | プレート;スラスト 1.5   | PLATE; THRUST 1.5 | 1     | R       |             |     |                    |         |
| 37   | 4389040  | フ゛ツシンク゛; ラハ゛ー   | BUSHING; RUBBER   | 1     |         |             |     |                    |         |
| 38   | 4359565  | ピン              | PIN               | 2     |         |             |     |                    |         |
|      |          |                 |                   |       |         |             |     |                    |         |
|      |          |                 |                   |       |         |             |     |                    |         |
|      |          |                 |                   |       |         |             |     |                    |         |
|      |          |                 |                   |       |         |             |     |                    |         |
|      |          |                 |                   |       |         |             |     |                    | • • • • |
|      |          |                 |                   |       |         |             |     |                    |         |
|      |          |                 |                   |       |         |             |     |                    |         |
|      |          |                 |                   |       |         |             |     |                    |         |