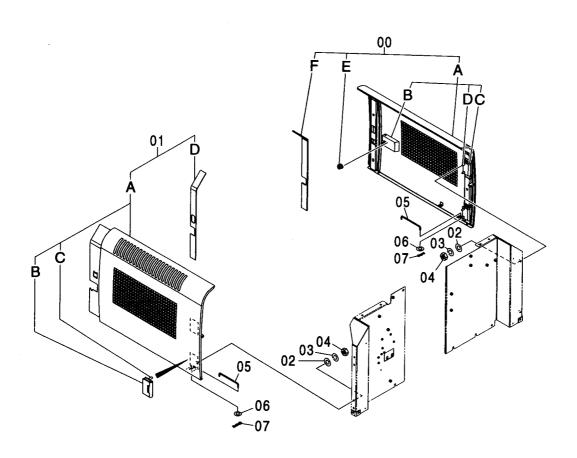

#### フレーム FRAME

適用号機 Serial No. 010001-

| 符号   | 部品番号     | 部 品 名           | PART NAME         | 数量    | サービスコード | <b>過用亏饿</b> | 互換性 | 代替 REPLACE         | T       |
|------|----------|-----------------|-------------------|-------|---------|-------------|-----|--------------------|---------|
| ITEM | PART NO. |                 |                   | Q' TY | S. C    | SERIAL NO.  | ICA | 部品番号<br>PART NO.   | · 数重    |
| 00   | 5007056  | フレーム:メイン        | FRAME; MAIN       | 1     |         |             | Г   |                    |         |
| 00A  | 3088960  | ·パイプ            | ·PIPE             | 1     | W       |             |     |                    |         |
| 00B  | 3088979  | · パ イプ          | ·PIPE             | 1     | W       |             |     |                    |         |
| 00C  | 3084653  | - ステップ゜         | ·STEP             | 1     | W       |             |     |                    |         |
| 01   | 4255799  | カバー             | COVER             | 1     |         |             |     |                    |         |
| 02   | 4161735  | ハ° ツキン          | PACKING           | 1     |         |             |     |                    |         |
| 03   | J021025  | <b>ホ*ルト;セムス</b> | BOLT; SEMS        | 2     |         | -D03/04     |     |                    |         |
| 03   | J271025  | <b>ボルト;セムス</b>  | BOLT; SEMS        | 2     | D       | D03/05-     | T   | J901025<br>J222010 |         |
| 05   | 4191977  | ブ゛ツシンク゛;ラハ゛ー    | BUSHING; RUBBER   | 1     |         |             |     |                    |         |
| 08   | 4208279  | フ゛ツシンク゛; ラハ゛ー   | BUSHING; RUBBER   | 1     |         | •           |     |                    |         |
| 15   | J950020  | ナット             | NUT               | 4     |         |             |     |                    |         |
| 17   | 4355382  | ピン;/ツク          | PIN; KNOCK        | 3     |         |             |     |                    |         |
| 23   | 4200176  | ブ゛ツシンク゛; ラハ゛ー   | BUSHING: RUBBER   | 1     |         |             |     |                    |         |
| 24   | 4255530  | ブ゛ツシンク゛;ラハ゛ー    | BUSHING; RUBBER   | 3     |         |             |     |                    |         |
| 26   | 4509404  | ブ゛ツシンク゛; ラハ゛ー   | BUSHING; RUBBER   | 1     |         |             |     |                    |         |
| 27   | 4345810  | フ゛ツシンク゛; ラハ゛ー   | BUSHING; RUBBER   | 1     |         |             |     |                    |         |
| 28   | 4257181  | ブ゛ツシンク゛; ラハ゛ー   | BUSHING; RUBBER   | 1     |         |             |     |                    |         |
| 29   | 4430658  | ブツシング;ラバー       | BUSHING; RUBBER   | 1     |         |             |     |                    |         |
| 30   | 4435126  | ピン;ストツパ         | PIN:STOPPER       | 2     |         |             |     |                    |         |
| 31   | 4445638  | プ レート: スラスト 1.0 | PLATE; THRUST 1.0 | 2     | R       |             |     |                    |         |
| 32   | 4445639  | プレート;スラスト 2.0   | PLATE; THRUST 2.0 | 2     | R       |             |     |                    |         |
| 33   | 4444284  | プ・レート:スラスト 1.0  | PLATE; THRUST 1.0 | 4     | R       | -010036     | 1   | 4470743            | 4       |
| 33   | 4470743  | プレート:スラスト 1.0   | PLATE; THRUST 1.0 | 4     | R       | 010037-     |     |                    |         |
| 34   | 4444285  | プレート:スラスト 2.0   | PLATE; THRUST 2.0 | 4     | R       | -010036     | ı   | 4470744            | 4       |
| 34   | 4470744  | プレート:スラスト 2.0   | PLATE; THRUST 2.0 | 4     | R       | 010037-     |     |                    |         |
| 36   | 4460372  | プレート;スラスト 1.5   | PLATE; THRUST 1.5 | 1     | R       |             |     |                    |         |
| 37   | 4389040  | フ゛ツシンク゛; ラハ゛ー   | BUSHING; RUBBER   | 1     |         |             |     |                    |         |
| 38   | 4359565  | ピン              | PIN               | 2     |         |             |     |                    |         |
|      |          |                 |                   |       |         |             |     |                    |         |
|      |          |                 |                   |       |         |             |     |                    |         |
|      |          |                 |                   |       |         |             |     |                    |         |
|      |          |                 |                   |       |         |             |     |                    |         |
|      |          |                 |                   |       |         |             |     |                    | • • • • |
|      |          |                 |                   |       |         |             |     |                    |         |
|      |          |                 |                   |       |         |             |     |                    |         |
|      |          |                 |                   |       |         |             |     |                    |         |