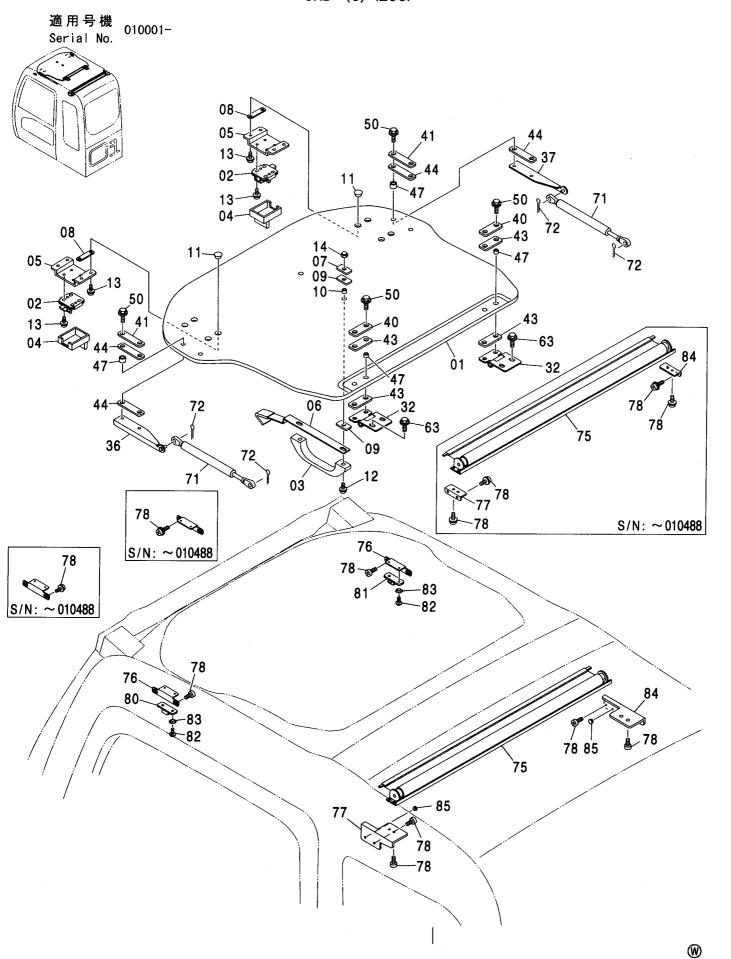

| キャブ <230,H> 177<br>CAB <230,H>                                 | キャブ (1) <230,H,250> ······ 183<br>CAB (1) <230,H,250>              |
|----------------------------------------------------------------|--------------------------------------------------------------------|
|                                                                |                                                                    |
| キャブ [HG タイプ] <k> 178<br/>CAB [HG-Type] <k></k></k>             | キャブ (1) [HG タイプ] <k> ······· 185<br/>CAB (1) [HG-Type] <k></k></k> |
|                                                                |                                                                    |
| キャブ <250> ······ 179<br>CAB <250>                              | キャブ (2) <230,H> ······· 187<br>CAB (2) <230,H>                     |
|                                                                |                                                                    |
| キャブ(ガード座付)<250> ······ 180<br>CAB (WITH GUARD SEAT) <250>      | キャブ (2) [HG タイプ] <k> 189<br/>CAB (2) [HG-Type] <k></k></k>         |
|                                                                |                                                                    |
| キャブ(バンダルフック付)<250> ······· 181<br>CAB (WITH VANDAL HOOK) <250> | キャブ (2) <250> 191<br>CAB (2) <250>                                 |
|                                                                |                                                                    |
| キャブ (OPG) <250> 182<br>CAB (OPG) <250>                         | キャブ (3)                                                            |
|                                                                |                                                                    |

キャブ (3) [バンダルフック付] <250> …… 195 キャブ (6) <250> ………………………… 205 CAB (3) [WITH VANDAL HOOK] <250> CAB (6) <250> キャブ (4) ……………………… 197 キャブ (7) ……………………… 207 CAB (4) CAB (7) キャブ (5) ……………………… 199 キャブ (8) [HGタイプ] <K> …………… 209 CAB (5) CAB (8) [HG-Type] <K> キャブ (5) <250> ……………………… 201 キャブ (8) [OPG] <250> ······ 211 CAB (5) <250> CAB (8) [OPG] <250> キャブ (6) <230,H> …………………… 202 キャブガード <230,H,K> …………… 212 CAB (6) <230,H> CAB GUARD <230,H,K> キャブ (6) [HG タイプ] <K> ……… 203 キャブガード (OPG) <250> ..... 213 CAB (6) [HG-Type] <K> CAB GUARD (OPG) <250>