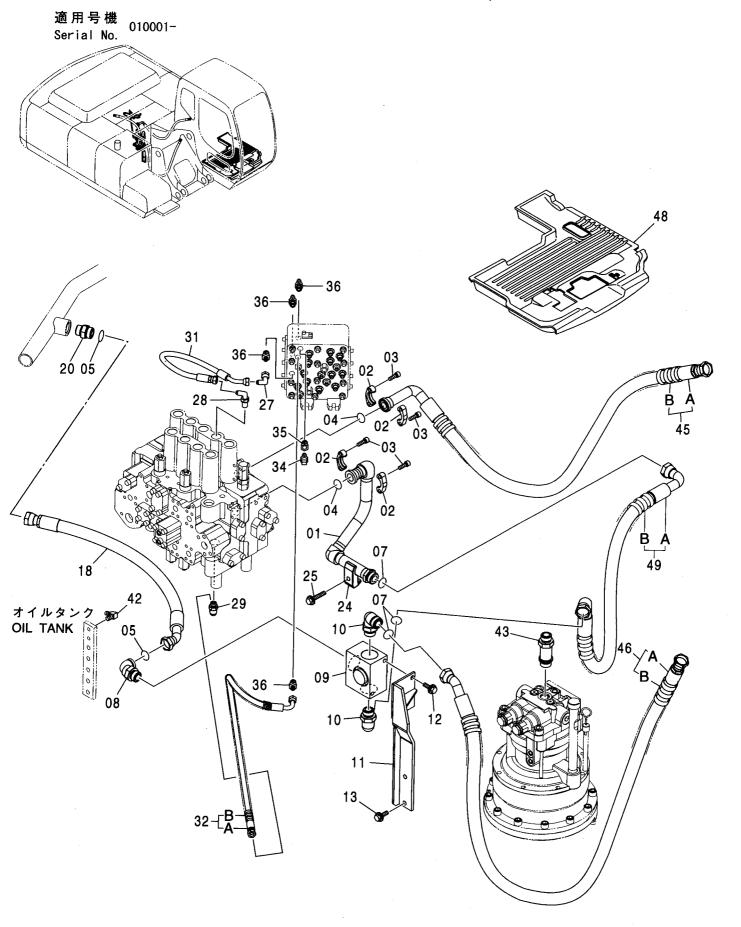

CONTOROL-8627

装 置 名 称 …………ページ センタージョイント取付部品(上部旋回体)… 006 GROUP NAME ,----, PAGE CENTER JOINT PARTS (UPPERSTRUCTURE) 適用号機 SERIAL NO. ロケーション LOCATION カウンタウエイト 5.4T <230> ………… 007 COUNTERWEIGHT 5.4T <230> **UPPERSTRUCTURE** カウンタウエイト 6.1T <230,H,250> …… 008 FRAME COUNTERWEIGHT 6.1T <230,H,250> 旋回輪取付部品 <230> …………… 003 カウンタウエイト 6.5T <K,250> ………… 009 SWING BEARING SUPPORT <230> COUNTERWEIGHT 6.5T <K,250> 旋回輪取付部品 <H,K,250> ······ 004 エンジン ………………………… 010 SWING BEARING SUPPORT <H,K,250> **ENGINE** ブームフートピン …………………… 005 エンジン取付部品 ·············· 011 **BOOM FOOT PIN ENGINE SUPPORT** 