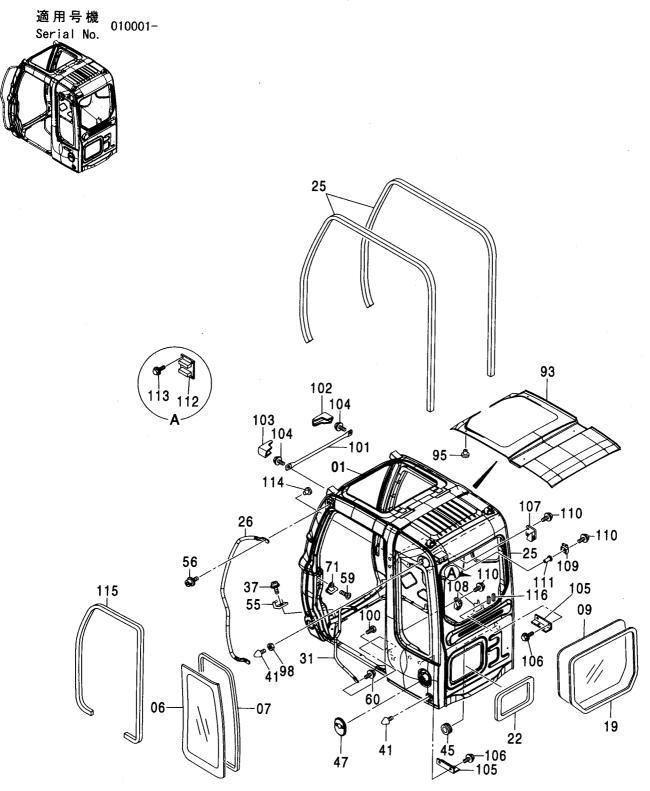

| キャブ <230,H> 177<br>CAB <230,H>                                 | キャブ (1) <230,H,250> ······ 183<br>CAB (1) <230,H,250>              |
|----------------------------------------------------------------|--------------------------------------------------------------------|
|                                                                |                                                                    |
| キャブ [HG タイプ] <k> 178<br/>CAB [HG-Type] <k></k></k>             | キャブ (1) [HG タイプ] <k> ······· 185<br/>CAB (1) [HG-Type] <k></k></k> |
|                                                                |                                                                    |
| キャブ <250> ······ 179<br>CAB <250>                              | キャブ (2) <230,H> ······· 187<br>CAB (2) <230,H>                     |
|                                                                |                                                                    |
| キャブ(ガード座付)<250> ······ 180<br>CAB (WITH GUARD SEAT) <250>      | キャブ (2) [HG タイプ] <k> 189<br/>CAB (2) [HG-Type] <k></k></k>         |
|                                                                |                                                                    |
| キャブ(バンダルフック付)<250> ······· 181<br>CAB (WITH VANDAL HOOK) <250> | キャブ (2) <250> 191<br>CAB (2) <250>                                 |
|                                                                |                                                                    |
| キャブ (OPG) <250> 182<br>CAB (OPG) <250>                         | キャブ (3)                                                            |
|                                                                |                                                                    |

キャブ (3) [バンダルフック付] <250> …… 195 キャブ (6) <250> ………………………… 205 CAB (3) [WITH VANDAL HOOK] <250> CAB (6) <250> キャブ (4) ……………………… 197 キャブ (7) ……………………… 207 CAB (4) CAB (7) キャブ (5) ……………………… 199 キャブ (8) [HGタイプ] <K> …………… 209 CAB (5) CAB (8) [HG-Type] <K> キャブ (5) <250> ……………………… 201 キャブ (8) [OPG] <250> ······ 211 CAB (5) <250> CAB (8) [OPG] <250> キャブ (6) <230,H> …………………… 202 キャブガード <230,H,K> …………… 212 CAB (6) <230,H> CAB GUARD <230,H,K> キャブ (6) [HG タイプ] <K> ……… 203 キャブガード (OPG) <250> ..... 213 CAB (6) [HG-Type] <K> CAB GUARD (OPG) <250>