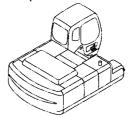

CONTOROL-8627

装 置 名 称 …………ページ センタージョイント取付部品(上部旋回体)… 006 GROUP NAME ,----, PAGE CENTER JOINT PARTS (UPPERSTRUCTURE) 適用号機 SERIAL NO. ロケーション LOCATION カウンタウエイト 5.4T <230> ………… 007 COUNTERWEIGHT 5.4T <230> **UPPERSTRUCTURE** カウンタウエイト 6.1T <230,H,250> …… 008 FRAME COUNTERWEIGHT 6.1T <230,H,250> 旋回輪取付部品 <230> …………… 003 カウンタウエイト 6.5T <K,250> ………… 009 SWING BEARING SUPPORT <230> COUNTERWEIGHT 6.5T <K,250> 旋回輪取付部品 <H,K,250> ······ 004 エンジン ………………………… 010 SWING BEARING SUPPORT <H,K,250> **ENGINE** ブームフートピン …………………… 005 エンジン取付部品 ·············· 011 **BOOM FOOT PIN ENGINE SUPPORT** 