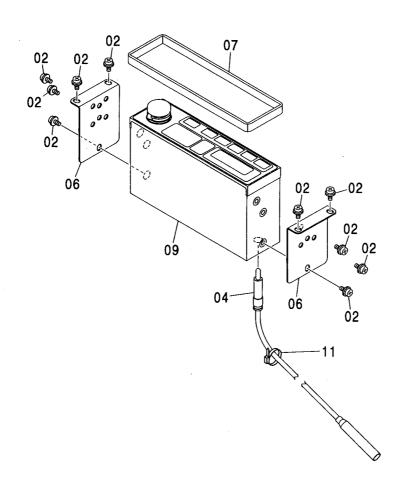

電気部品 (F) [HG タイプ] <K> ·············· 115 追加前照灯(4灯サンシェード下) <250> …… 125 ELECTRIC PARTS (F) [HG-Type] <K> FRONT HEAD LAMP (4 LAMP WITH SUNSHADE) <250> スイッチボックス ………………………… 116 追加後照灯 ……………………… 127 SWITCH BOX REAR HEAD LAMP 衛星通信端末用品 <230,H,K> ······ 117 追加後照灯(1 灯) <250> ……………… 129 SATELLITE DATA COMMUNICATOR PARTS <230,H,K> REAR HEAD LAMP (1 LAMP) <250> 追加前照灯 …………………… 119 追加後照灯(2灯) <250> ………………… 131 FRONT HEAD LAMP REAR HEAD LAMP (2 LAMP) <250> 追加前照灯(4灯) <250> …………… 121 回転灯 <250> …… 133 FRONT HEAD LAMP (4 LAMP) <250> **ROTATING BEACON <250>** 追加前照灯(2 灯サンシェード下) <250> …… 123 追加ヒューズ <250> ……………………… 134 FRONT HEAD LAMP (2 LAMP WITH SUNSHADE) <250> FUSE <250>