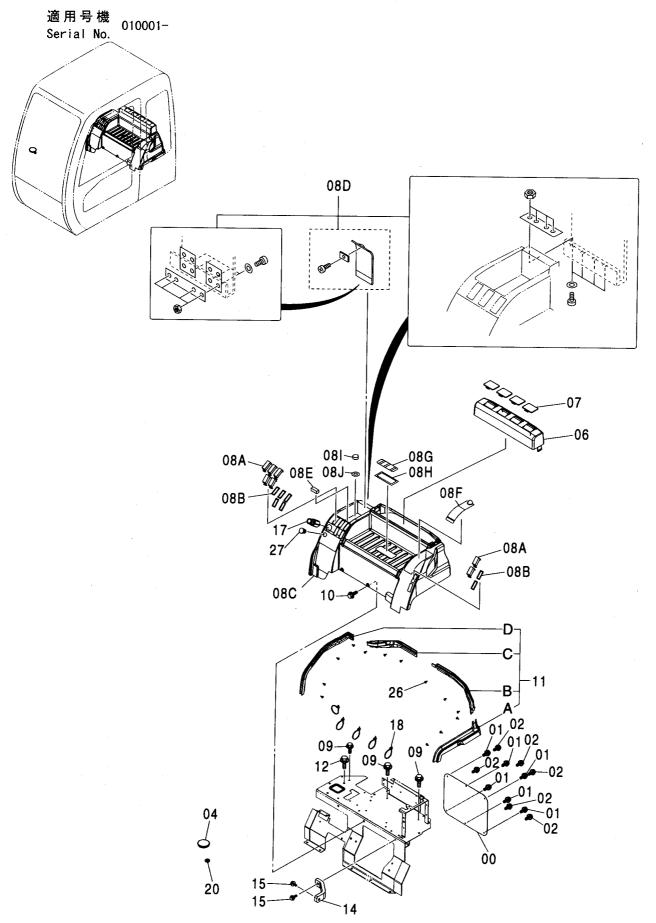

#### フレーム FRAME

適用号機 Serial No. 010001-

| 符号   | 部品番号     | 部 品 名           | PART NAME         | 数量    | サービスコード | <b>過用亏饿</b> | 互換性 | 代替 REPLACE         | T       |
|------|----------|-----------------|-------------------|-------|---------|-------------|-----|--------------------|---------|
| ITEM | PART NO. |                 |                   | Q' TY | S. C    | SERIAL NO.  | ICA | 部品番号<br>PART NO.   | · 数重    |
| 00   | 5007056  | フレーム:メイン        | FRAME; MAIN       | 1     |         |             | Г   |                    |         |
| 00A  | 3088960  | ·パイプ            | ·PIPE             | 1     | W       |             |     |                    |         |
| 00B  | 3088979  | · パ イプ          | ·PIPE             | 1     | W       |             |     |                    |         |
| 00C  | 3084653  | - ステップ゜         | ·STEP             | 1     | W       |             |     |                    |         |
| 01   | 4255799  | カバー             | COVER             | 1     |         |             |     |                    |         |
| 02   | 4161735  | ハ° ツキン          | PACKING           | 1     |         |             |     |                    |         |
| 03   | J021025  | <b>ホ*ルト;セムス</b> | BOLT; SEMS        | 2     |         | -D03/04     |     |                    |         |
| 03   | J271025  | <b>ボルト;セムス</b>  | BOLT; SEMS        | 2     | D       | D03/05-     | T   | J901025<br>J222010 |         |
| 05   | 4191977  | ブ゛ツシンク゛;ラハ゛ー    | BUSHING; RUBBER   | 1     |         |             |     |                    |         |
| 08   | 4208279  | フ゛ツシンク゛; ラハ゛ー   | BUSHING; RUBBER   | 1     |         | •           |     |                    |         |
| 15   | J950020  | ナット             | NUT               | 4     |         |             |     |                    |         |
| 17   | 4355382  | ピン;/ツク          | PIN; KNOCK        | 3     |         |             |     |                    |         |
| 23   | 4200176  | ブ゛ツシンク゛; ラハ゛ー   | BUSHING: RUBBER   | 1     |         |             |     |                    |         |
| 24   | 4255530  | ブ゛ツシンク゛;ラハ゛ー    | BUSHING; RUBBER   | 3     |         |             |     |                    |         |
| 26   | 4509404  | ブ゛ツシンク゛; ラハ゛ー   | BUSHING; RUBBER   | 1     |         |             |     |                    |         |
| 27   | 4345810  | フ゛ツシンク゛; ラハ゛ー   | BUSHING; RUBBER   | 1     |         |             |     |                    |         |
| 28   | 4257181  | ブ゛ツシンク゛; ラハ゛ー   | BUSHING; RUBBER   | 1     |         |             |     |                    |         |
| 29   | 4430658  | ブツシング;ラバー       | BUSHING; RUBBER   | 1     |         |             |     |                    |         |
| 30   | 4435126  | ピン;ストツパ         | PIN:STOPPER       | 2     |         |             |     |                    |         |
| 31   | 4445638  | プ レート: スラスト 1.0 | PLATE; THRUST 1.0 | 2     | R       |             |     |                    |         |
| 32   | 4445639  | プレート;スラスト 2.0   | PLATE; THRUST 2.0 | 2     | R       |             |     |                    |         |
| 33   | 4444284  | プ・レート:スラスト 1.0  | PLATE; THRUST 1.0 | 4     | R       | -010036     | 1   | 4470743            | 4       |
| 33   | 4470743  | プレート:スラスト 1.0   | PLATE; THRUST 1.0 | 4     | R       | 010037-     |     |                    |         |
| 34   | 4444285  | プレート:スラスト 2.0   | PLATE; THRUST 2.0 | 4     | R       | -010036     | ı   | 4470744            | 4       |
| 34   | 4470744  | プレート:スラスト 2.0   | PLATE; THRUST 2.0 | 4     | R       | 010037-     |     |                    |         |
| 36   | 4460372  | プレート;スラスト 1.5   | PLATE; THRUST 1.5 | 1     | R       |             |     |                    |         |
| 37   | 4389040  | フ゛ツシンク゛; ラハ゛ー   | BUSHING; RUBBER   | 1     |         |             |     |                    |         |
| 38   | 4359565  | ピン              | PIN               | 2     |         |             |     |                    |         |
|      |          |                 |                   |       |         |             |     |                    |         |
|      |          |                 |                   |       |         |             |     |                    |         |
|      |          |                 |                   |       |         |             |     |                    |         |
|      |          |                 |                   |       |         |             |     |                    |         |
|      |          |                 |                   |       |         |             |     |                    | • • • • |
|      |          |                 |                   |       |         |             |     |                    |         |
|      |          |                 |                   |       |         |             |     |                    |         |
|      |          |                 |                   |       |         |             |     |                    |         |