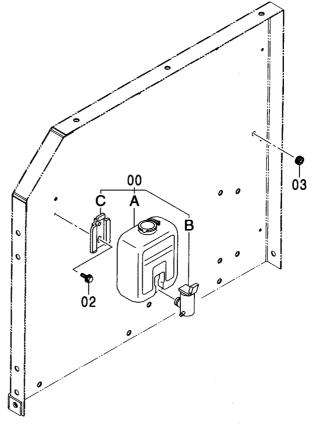

|            |            |                                           |    |
|            |                  |                 |               |             |     |            |            |                                           |    |
|            |                  |                 |               |             |     |            |            |                                           |    |
|            |                  |                 |               |             |     |            |            |                                           |    |
|            |                  |                 |               |             |     |            |            |                                           |    |

P1HD-1-4

## ウィンドウォッシャ WINDOW WASHER

適用号機 Serial No. 010001-





| <del>一一</del><br>符号<br>ITEM | 部品番号<br>PART NO.                                    | 部 品 名                                    | PART NAME                                   | 数量<br>0' TY           | サービス<br>コード<br>S. C | 適用号機<br>SERIAL NO. |   | 代 替 音<br>REPLACE<br>PART<br>部品番号<br>PART NO. | 数量 |
|-----------------------------|-----------------------------------------------------|------------------------------------------|---------------------------------------------|-----------------------|---------------------|--------------------|---|----------------------------------------------|----|
| 00<br>00A<br>00B<br>00C     | 4333185<br>4369472<br>4326095<br>4338974<br>J020616 | ウイント* ウオツシヤ ・タンク ・モータ ・フ* ラケット ホ*ルト: セムス | WINDOW-WASHER TANK MOTOR BRACKET BOLT; SEMS | 1<br>1<br>1<br>1<br>2 |