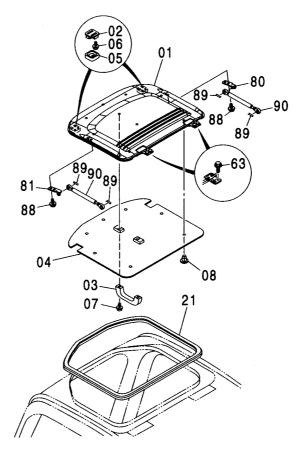

## センタージョイント部品(上部旋回体) CENTER JOINT PARTS(UPPERSTRUCTURE)

適用号機 Serial No. 010001-

(V

| 符号<br>ITEM           | 部品番号<br>PART NO.                         | 部品名                                        | PART NAME                                        | 数量<br>Q' TY      | サービス<br>コード<br>S. C | 適用号機<br>SERIAL NO.                     | 互換性<br>ICA | 代替 部<br>REPLACE<br>PART<br>部品番号<br>PART NO. | 数量 |
|----------------------|------------------------------------------|--------------------------------------------|--------------------------------------------------|------------------|---------------------|----------------------------------------|------------|---------------------------------------------|----|
| 00<br>01<br>02<br>05 | 4274282<br>J901435<br>A590914<br>4428007 | ストツハ゜<br>オ゛ルト<br>ワツシヤ:スフ゜リンク゛<br>カハ゛ー;フ゛ーツ | STOPPER<br>BOLT<br>WASHER: SPRING<br>COVER: BOOT | 1<br>2<br>2<br>1 |                     |                                        |            |                                             |    |
|                      |                                          |                                            |                                                  |                  |                     |                                        |            |                                             |    |
|                      |                                          |                                            |                                                  |                  |                     |                                        | -          |                                             | :  |
|                      |                                          |                                            |                                                  |                  |                     | ······································ |            |                                             |    |