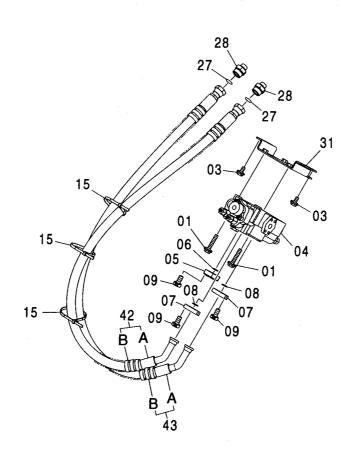

|                                |             |             |         |                    |     |                                 |                   |

#### メイン配管(2P-ブーム): 1 MAIN PIPING(2P-BOOM): 1

適用号機 Serial No. 010001-





#### メイン配管(2P-ブーム): 1 MAIN PIPING(2P-BOOM): 1

| 符号       | 部品番号                                     | 部品名                       | PART NAME               | 数量