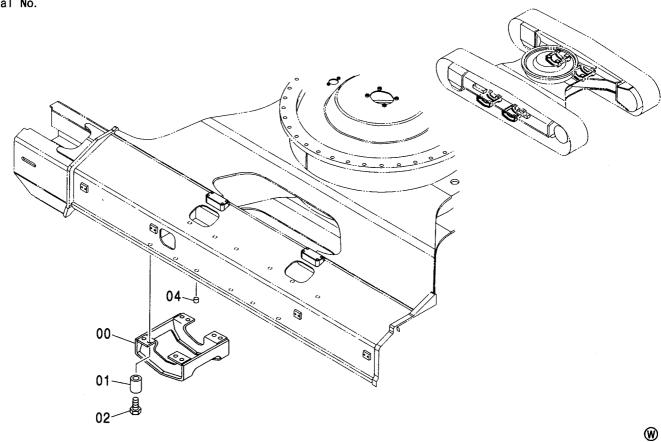

#### ブームフートピン BOOM FOOT PIN

|            |                  |              |                |             |                     |                    |         |                                             | W  |
|------------|------------------|--------------|----------------|-------------|---------------------|--------------------|---------|---------------------------------------------|----|
| 符号<br>ITEM | 部品番号<br>PART NO. | 部 品 名        | PART NAME      | 数量<br>Q' TY | サービス<br>コード<br>S. C | 適用号機<br>SERIAL NO. | 互換性 ICA | 代 替 語<br>REPLACE<br>PAR<br>部品番号<br>PART NO. | 数量 |
| 00         | 4424425          | フ゛ロツク        | BLOCK          | 1           |                     | -D03/08            | -       |                                             |    |
| 00         | 4611688          | フ゛ロツク        | BLOCK          | 1           | #                   | D03/09-            |         |                                             |    |
| 01         | 4426128          | プレート         | PLATE          | 1           |                     | -D03/08            |         |                                             |    |
| 01         | 4611733          | プレート         | PLATE          | 1           | #                   | D03/09-            |         |                                             |    |
| 02         | J921840          | <b>オ・ルト</b>  | BOLT           | 1           |                     | -D03/08            |         |                                             |    |
| 02         | J922245          | <b>ボルト</b>   | BOLT           | 1           | #                   | D03/09-            |         |                                             |    |
| 03         | J257218          | ワツシヤ;スフ゜リンク゛ | WASHER; SPRING | 1           |                     | -D03/08            |         |                                             |    |
| 03         | J257222          | ワツシヤ;スフ゜リンク゛ | WASHER; SPRING | 1           | #                   | D03/09-            |         |                                             |    |
| 04         | 8080780          | ピン           | PIN            | 1           |                     | -D03/08            | Р       | 8094393                                     | 1  |
|            |                  |              |                |             |                     |                    |         | 4611688                                     | 1  |
|            |                  |              |                | 1           |                     | :                  |         | 4611733                                     | 1  |
|            |                  |              |                |             |                     |                    |         | J922245                                     | 1  |
|            |                  |              |                |             | Ī                   |                    |         | J257222                                     | 1  |
|            |                  |              |                |             |                     |                    |         | 4611731                                     | 1  |
| 04         | 8094393          | t°ン          | PIN            | 1           | #                   | D03/09-            |         |                                             |    |
|            | 7                |              |                |             |                     |                    |         |                                             |    |
|            |                  |              |                |             |                     | :                  |         |                                             |    |
|            |                  |              |                |             | Ì                   |                    | į       |                                             |    |
|            |                  |              |                |             |                     |                    |         |                                             |    |
|            |                  |              |                |             |                     |                    |         |                                             |    |