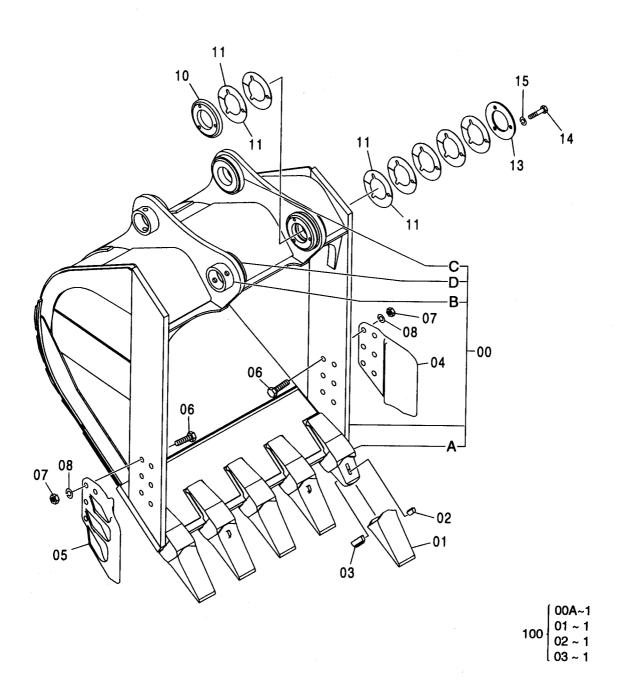

CONTOROL-8627

装 置 名 称 …………ページ センタージョイント取付部品(上部旋回体)… 006 GROUP NAME ,----, PAGE CENTER JOINT PARTS (UPPERSTRUCTURE) 適用号機 SERIAL NO. ロケーション LOCATION カウンタウエイト 5.4T <230> ………… 007 COUNTERWEIGHT 5.4T <230> **UPPERSTRUCTURE** カウンタウエイト 6.1T <230,H,250> …… 008 FRAME COUNTERWEIGHT 6.1T <230,H,250> 旋回輪取付部品 <230> …………… 003 カウンタウエイト 6.5T <K,250> ………… 009 SWING BEARING SUPPORT <230> COUNTERWEIGHT 6.5T <K,250> 旋回輪取付部品 <H,K,250> ······ 004 エンジン ………………………… 010 SWING BEARING SUPPORT <H,K,250> **ENGINE** ブームフートピン …………………… 005 エンジン取付部品 ·············· 011 **BOOM FOOT PIN ENGINE SUPPORT** 