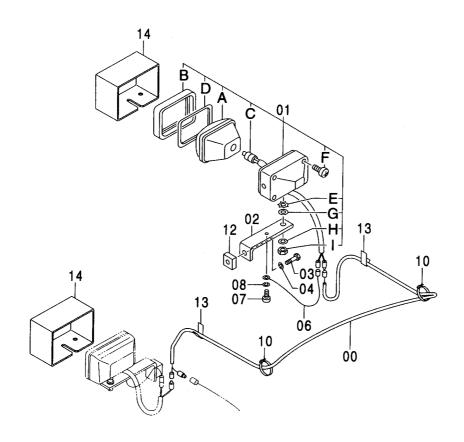

|                                             |    |
|            |                  |                             |                        |            |                     |                    |                    |                                             |    |
|            |                  |                             |                        |            |                     |                    |                    |                                             |    |
|            |                  |                             |                        |            |                     |                    |                    |                                             |    |

ブ-ムライト (右)[2P-ブーム][ライトカバー付]<250>BOOM LIGHT (R)[2P-BOOM][WITH LIGHT COVER]<250>





# ブ-ムライト (右)[2P-ブーム][ライトカバー付]<250>BOOM LIGHT (R)[2P-BOOM][WITH LIGHT COVER]<250>

| 部品名 PART NAME の コード S.C SERIAL NO PART NAME の コード S.C SERIAL NO SERIAL NO OO 4344125 ハーネス:ワイヤ HARNESS:WIRE 1 (本体組付用) (for assembly of machine) (本体組付用) (for assembly of machine) LAMP; HEAD ASS'Y 1 S (輸送用) (for transportation) | ICA | PAR<br>部品番号<br>PART NO.<br>4326800 | 数量<br>Q'TY |
|----------------------------------------------------------------------------------------------------------------------------------------------------------------------------------------------------------------------------------|-----|------------------------------------|------------|
| 01 4336570 ランプ・ハット・アッセン LAMP; HEAD ASS'Y 1 (本体組付用) (for assembly of machine) LAMP; HEAD ASS'Y 1 S (輸送用) (for transportation)