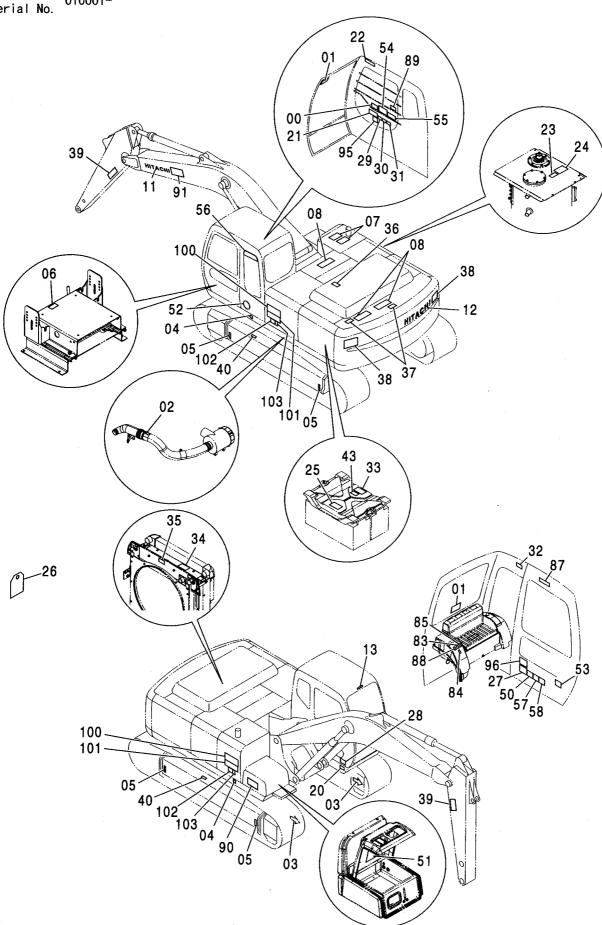

| キャブ <230,H> 177<br>CAB <230,H>                                 | キャブ (1) <230,H,250> ······ 183<br>CAB (1) <230,H,250>              |
|----------------------------------------------------------------|--------------------------------------------------------------------|
|                                                                |                                                                    |
| キャブ [HG タイプ] <k> 178<br/>CAB [HG-Type] <k></k></k>             | キャブ (1) [HG タイプ] <k> ······· 185<br/>CAB (1) [HG-Type] <k></k></k> |
|                                                                |                                                                    |
| キャブ <250> ······ 179<br>CAB <250>                              | キャブ (2) <230,H> ······· 187<br>CAB (2) <230,H>                     |
|                                                                |                                                                    |
| キャブ(ガード座付)<250> ······ 180<br>CAB (WITH GUARD SEAT) <250>      | キャブ (2) [HG タイプ] <k> 189<br/>CAB (2) [HG-Type] <k></k></k>         |
|                                                                |                                                                    |
| キャブ(バンダルフック付)<250> ······· 181<br>CAB (WITH VANDAL HOOK) <250> | キャブ (2) <250> 191<br>CAB (2) <250>                                 |
|                                                                |                                                                    |
| キャブ (OPG) <250> 182<br>CAB (OPG) <250>                         | キャブ (3)                                                            |
|                                                                |                                                                    |

キャブ (3) [バンダルフック付] <250> …… 195 キャブ (6) <250> ………………………… 205 CAB (3) [WITH VANDAL HOOK] <250> CAB (6) <250> キャブ (4) ……………………… 197 キャブ (7) ……………………… 207 CAB (4) CAB (7) キャブ (5) ……………………… 199 キャブ (8) [HGタイプ] <K> …………… 209 CAB (5) CAB (8) [HG-Type] <K> キャブ (5) <250> ……………………… 201 キャブ (8) [OPG] <250> ······ 211 CAB (5) <250> CAB (8) [OPG] <250> キャブ (6) <230,H> …………………… 202 キャブガード <230,H,K> …………… 212 CAB (6) <230,H> CAB GUARD <230,H,K> キャブ (6) [HG タイプ] <K> ……… 203 キャブガード (OPG) <250> ..... 213 CAB (6) [HG-Type] <K> CAB GUARD (OPG) <250>