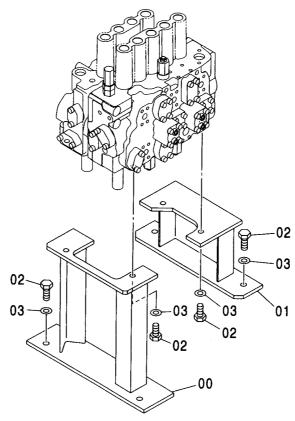

## センタージョイント部品(上部旋回体) CENTER JOINT PARTS(UPPERSTRUCTURE)

適用号機 Serial No. 010001-

(V

| 符号<br>ITEM           | 部品番号<br>PART NO.                         | 部品名                                        | PART NAME                                        | 数量<br>Q' TY      | サービス<br>コード<br>S. C | 適用号機<br>SERIAL NO.                     | 互換性<br>ICA | 代替 部<br>REPLACE<br>PART<br>部品番号<br>PART NO. | 数量 |
|----------------------|------------------------------------------|--------------------------------------------|--------------------------------------------------|------------------|---------------------|----------------------------------------|------------|---------------------------------------------|----|
| 00<br>01<br>02<br>05 | 4274282<br>J901435<br>A590914<br>4428007 | ストツハ゜<br>オ゛ルト<br>ワツシヤ:スフ゜リンク゛<br>カハ゛ー;フ゛ーツ | STOPPER<br>BOLT<br>WASHER: SPRING<br>COVER: BOOT | 1<br>2<br>2<br>1 |                     |                                        |            |                                             |    |
|                      |                                          |                                            |                                                  |                  |                     |                                        |            |                                             |    |
|                      |                                          |                                            |                                                  |                  |                     |                                        | -          |                                             | :  |
|                      |                                          |                                            |                                                  |                  |                     | ······································ |            |                                             |    |