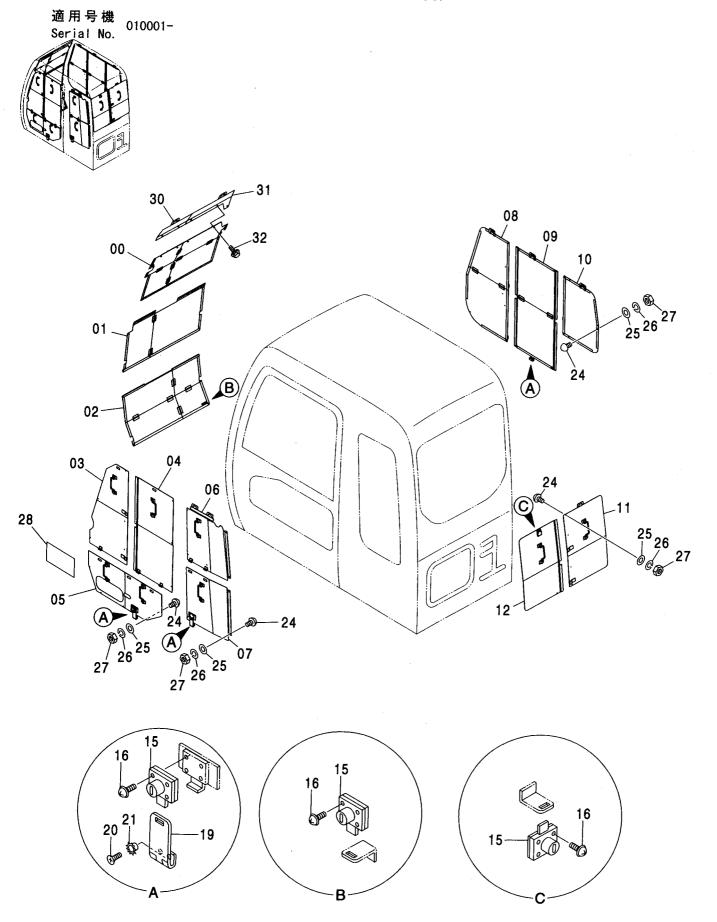

|
|                                        |                                        |                                         |
| ·                                      |                                        |                                         |
| ·                                      |                                        |                                         |
|                                        | <del></del>                            |                                         |
|                                        |                                        |                                         |
|                                        |                                        |                                         |

#### ウインドガード〈250〉 WINDOW GUARD〈250〉



#### ウインドガード〈250〉 WINDOW GUARD〈250〉

| 一一一<br>符号<br>ITEM | 部品番号<br>PART NO. | 部 品 名           | PART NAME       | 数量<br>0' TY | サービス<br>コード<br>S. C | 適用号機<br>SERIAL NO. | 互換性<br>ICA | 代替音<br>REPLACE<br>PART<br>部品番号<br>PART NO. | 数量     |
|-------------------|------------------|-----------------|-----------------|-------------|---------------------|--------------------|------------|--------------------------------------------|--------|
| 00                | 6021920          | カバー             | COVER           | 1           |                     |                    |            |                                            |        |
| 01                | 7041843          | カハ・ー;ウイント・      | COVER           | 1           |                     |                    |            |