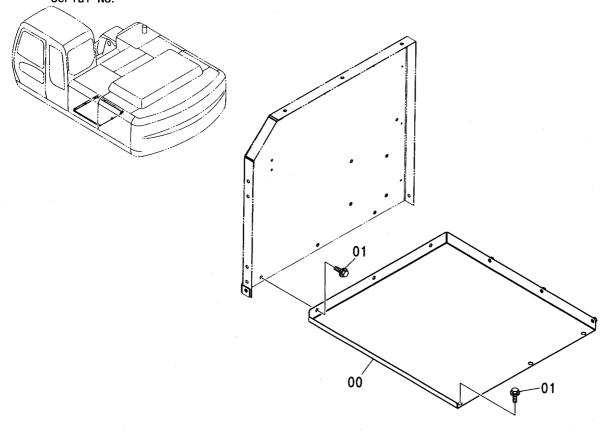

#### フレーム FRAME

適用号機 Serial No. 010001-

| 符号   | 部品番号     | 部 品 名           | PART NAME         | 数量    | サービスコード | <b>過用亏饿</b> | 互換性 | 代替 REPLACE         | T       |
|------|----------|-----------------|-------------------|-------|---------|-------------|-----|--------------------|---------|
| ITEM | PART NO. |                 |                   | Q' TY | S. C    | SERIAL NO.  | ICA | 部品番号<br>PART NO.   | · 数重    |
| 00   | 5007056  | フレーム:メイン        | FRAME; MAIN       | 1     |         |             | Г   |                    |         |
| 00A  | 3088960  | ·パイプ            | ·PIPE             | 1     | W       |             |     |                    |         |
| 00B  | 3088979  | · パ イプ          | ·PIPE             | 1     | W       |             |     |                    |         |
| 00C  | 3084653  | - ステップ゜         | ·STEP             | 1     | W       |             |     |                    |         |
| 01   | 4255799  | カバー             | COVER             | 1     |         |             |     |                    |         |
| 02   | 4161735  | ハ° ツキン          | PACKING           | 1     |         |             |     |                    |         |
| 03   | J021025  | <b>ホ*ルト;セムス</b> | BOLT; SEMS        | 2     |         | -D03/04     |     |                    |         |
| 03   | J271025  | <b>ボルト;セムス</b>  | BOLT; SEMS        | 2     | D       | D03/05-     | T   | J901025<br>J222010 |         |
| 05   | 4191977  | ブ゛ツシンク゛;ラハ゛ー    | BUSHING; RUBBER   | 1     |         |             |     |                    |         |
| 08   | 4208279  | フ゛ツシンク゛; ラハ゛ー   | BUSHING; RUBBER   | 1     |         | •           |     |                    |         |
| 15   | J950020  | ナット             | NUT               | 4     |         |             |     |                    |         |
| 17   | 4355382  | ピン;/ツク          | PIN; KNOCK        | 3     |         |             |     |                    |         |
| 23   | 4200176  | ブ゛ツシンク゛; ラハ゛ー   | BUSHING: RUBBER   | 1     |         |             |     |                    |         |
| 24   | 4255530  | ブ゛ツシンク゛;ラハ゛ー    | BUSHING; RUBBER   | 3     |         |             |     |                    |         |
| 26   | 4509404  | ブ゛ツシンク゛; ラハ゛ー   | BUSHING; RUBBER   | 1     |         |             |     |                    |         |
| 27   | 4345810  | フ゛ツシンク゛; ラハ゛ー   | BUSHING; RUBBER   | 1     |         |             |     |                    |         |
| 28   | 4257181  | ブ゛ツシンク゛; ラハ゛ー   | BUSHING; RUBBER   | 1     |         |             |     |                    |         |
| 29   | 4430658  | ブツシング;ラバー       | BUSHING; RUBBER   | 1     |         |             |     |                    |         |
| 30   | 4435126  | ピン;ストツパ         | PIN:STOPPER       | 2     |         |             |     |                    |         |
| 31   | 4445638  | プ レート: スラスト 1.0 | PLATE; THRUST 1.0 | 2     | R       |             |     |                    |         |
| 32   | 4445639  | プレート;スラスト 2.0   | PLATE; THRUST 2.0 | 2     | R       |             |     |                    |         |
| 33   | 4444284  | プ・レート:スラスト 1.0  | PLATE; THRUST 1.0 | 4     | R       | -010036     | 1   | 4470743            | 4       |
| 33   | 4470743  | プレート:スラスト 1.0   | PLATE; THRUST 1.0 | 4     | R       | 010037-     |     |                    |         |
| 34   | 4444285  | プレート:スラスト 2.0   | PLATE; THRUST 2.0 | 4     | R       | -010036     | ı   | 4470744            | 4       |
| 34   | 4470744  | プレート:スラスト 2.0   | PLATE; THRUST 2.0 | 4     | R       | 010037-     |     |                    |         |
| 36   | 4460372  | プレート;スラスト 1.5   | PLATE; THRUST 1.5 | 1     | R       |             |     |                    |         |
| 37   | 4389040  | フ゛ツシンク゛; ラハ゛ー   | BUSHING; RUBBER   | 1     |         |             |     |                    |         |
| 38   | 4359565  | ピン              | PIN               | 2     |         |             |     |                    |         |
|      |          |                 |                   |       |         |             |     |                    |         |
|      |          |                 |                   |       |         |             |     |                    |         |
|      |          |                 |                   |       |         |             |     |                    |         |
|      |          |                 |                   |       |         |             |     |                    |         |
|      |          |                 |                   |       |         |             |     |                    | • • • • |
|      |          |                 |                   |       |         |             |     |                    |         |
|      |          |                 |                   |       |         |             |     |                    |         |
|      |          |                 |                   |       |         |             |     |                    |         |