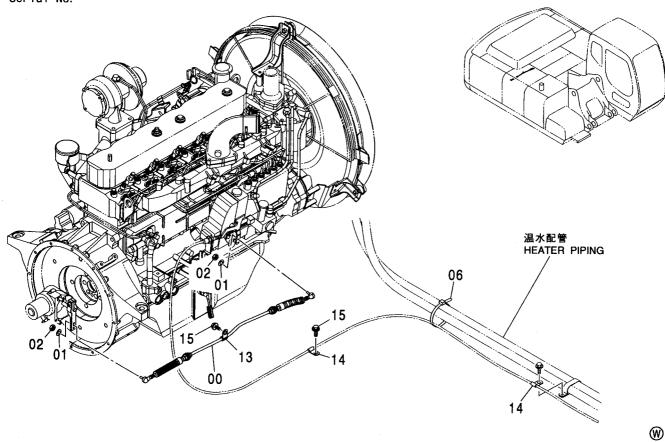

CONTOROL-8627

装 置 名 称 …………ページ センタージョイント取付部品(上部旋回体)… 006 GROUP NAME ,----, PAGE CENTER JOINT PARTS (UPPERSTRUCTURE) 適用号機 SERIAL NO. ロケーション LOCATION カウンタウエイト 5.4T <230> ………… 007 COUNTERWEIGHT 5.4T <230> **UPPERSTRUCTURE** カウンタウエイト 6.1T <230,H,250> …… 008 FRAME COUNTERWEIGHT 6.1T <230,H,250> 旋回輪取付部品 <230> …………… 003 カウンタウエイト 6.5T <K,250> ………… 009 SWING BEARING SUPPORT <230> COUNTERWEIGHT 6.5T <K,250> 旋回輪取付部品 <H,K,250> ······ 004 エンジン ………………………… 010 SWING BEARING SUPPORT <H,K,250> **ENGINE** ブームフートピン …………………… 005 エンジン取付部品 ·············· 011 **BOOM FOOT PIN ENGINE SUPPORT** 

| T 7 7 \ 7 - 1                             |                                                   |
|-------------------------------------------|---------------------------------------------------|
| エアコンユニット ······· 157<br>  AIR-CON. UNIT   | リヤボックス(エアコン) ··················· 167              |
| AIN-CON. UNIT                             | REAR BOX (AIR-CON.)                               |
|                                           |                                                   |
| コンデンサネット 159<br>CONDENSER NET             | リヤボックス(ヒータ)                                       |
|                                           |                                                   |
| 温水配管 ···································· | リヤボックス(ヒータレス) 171<br>REAR BOX (HEATER LESS)       |
|                                           |                                                   |
| カーヒータ 161<br>CAR HEATER                   | リヤボックス(12V電源) 173<br>REAR BOX (12V POWER SUPPLY)  |
|                                           |                                                   |
| ヒータユニット 163<br>HEATER UNIT                | 電源ユニット (12V) ···································· |
|                                           |                                                   |
| ダクト                                       | キャブグループ                                           |
|                                           |                                                   |