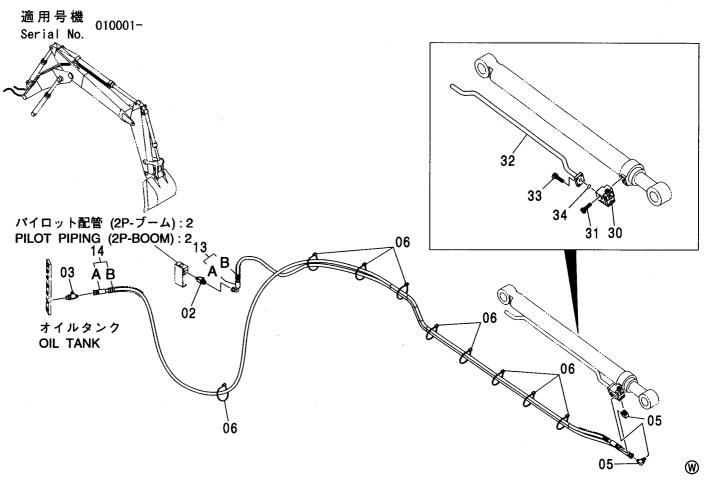

パイロット配管(2P-ブーム): 1 ·············· 405 PILOT PIPING (2P-BOOM) : 1

パイロット配管(2P- ブーム): 2 ·············· 407 PILOT PIPING (2P-BOOM) : 2

メイン配管(2P- ブーム): 1 ··············· 409 MAIN PIPING (2P-BOOM) : 1

メイン配管(2P-ブーム): 2 ················ 411 MAIN PIPING (2P-BOOM) : 2