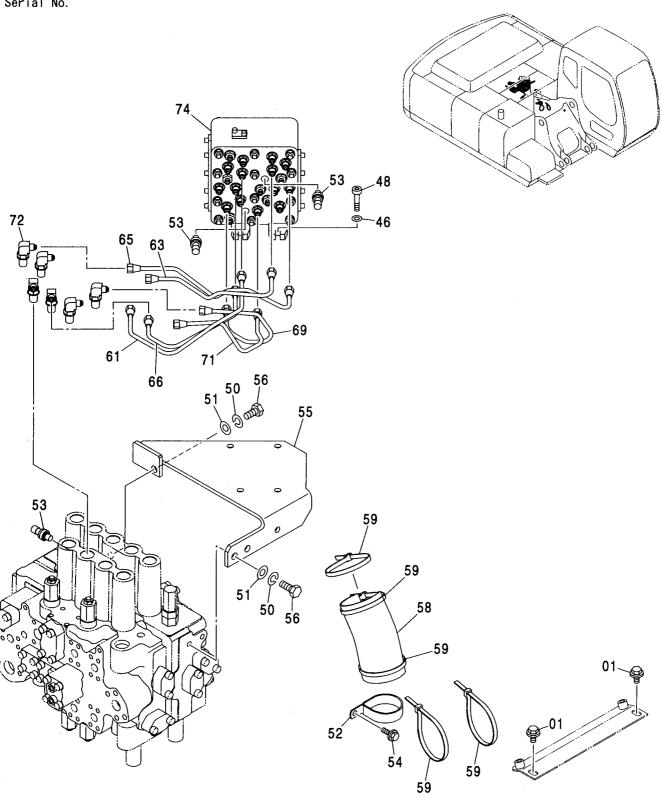

CONTOROL-8627

装 置 名 称 …………ページ センタージョイント取付部品(上部旋回体)… 006 GROUP NAME ,----, PAGE CENTER JOINT PARTS (UPPERSTRUCTURE) 適用号機 SERIAL NO. ロケーション LOCATION カウンタウエイト 5.4T <230> ………… 007 COUNTERWEIGHT 5.4T <230> **UPPERSTRUCTURE** カウンタウエイト 6.1T <230,H,250> …… 008 FRAME COUNTERWEIGHT 6.1T <230,H,250> 旋回輪取付部品 <230> …………… 003 カウンタウエイト 6.5T <K,250> ………… 009 SWING BEARING SUPPORT <230> COUNTERWEIGHT 6.5T <K,250> 旋回輪取付部品 <H,K,250> ······ 004 エンジン ………………………… 010 SWING BEARING SUPPORT <H,K,250> **ENGINE** ブームフートピン …………………… 005 エンジン取付部品 ·············· 011 **BOOM FOOT PIN ENGINE SUPPORT** 

| パイロット配管 (C-1) ············· 076<br>PILOT PIPING (C-1)             | パイロット配管 (G) ················ 085<br>PILOT PIPING (G)  |
|-------------------------------------------------------------------|-------------------------------------------------------|
|                                                                   |                                                       |
| パイロット配管 (C-2) ························· 077<br>PILOT PIPING (C-2) | パイロット配管 (H) ······· 087<br>PILOT PIPING (H)           |
|                                                                   |                                                       |
| パイロット配管 (D-1) ························· 079<br>PILOT PIPING (D-1) | パイロット配管 (I-1) ············· 089<br>PILOT PIPING (I-1) |
|                                                                   |                                                       |
| パイロット配管 (D-2) ······· 081<br>PILOT PIPING (D-2)                   | パイロット配管 (I-2)                                         |
| 6 6 6 6                                                           |                                                       |
| パイロット配管 (E) ······· 083<br>PILOT PIPING (E)                       | パイロット配管 (J)                                           |
|                                                                   |                                                       |
| パイロット配管 (F)                                                       | コンソール                                                 |
|                                                                   |                                                       |