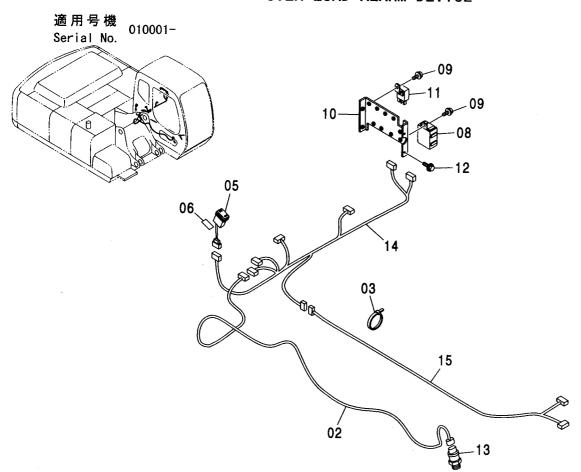

|                 |                 |            |      |                    |         |                                            |                              |
|             |                  |                 |                 |            |      |                    |         |                                            |                              |
|             |                  |                 |                 |            |      |                    |         |                                            |                              |
|             |                  |                 |                 |            |      |                    |         |                                            |                              |

#### 過負荷警報装置 OVER LOAD ALARM DEVICE



| 符号<br>ITEM            | 部品番号<br>PART NO.                         | 部 品 名                                            | PART NAME                                         | 数量<br>0. I.V | サービス<br>コード<br>S. C | 適用号機<br>SERIAL NO. | 互換性<br>ICA | 代替 部<br>REPLACE<br>PART<br>部品番号<br>PART NO. | 数量 |
|-----------------------|------------------------------------------|--------------------------------------------------|---------------------------------------------------|--------------|---------------------|--------------------|------------|---------------------------------------------|----|
| 02                    | 3092974                                  | ハーネス;ワイヤ                                         | HARNESS; WIRE                                     | 1            |                     |