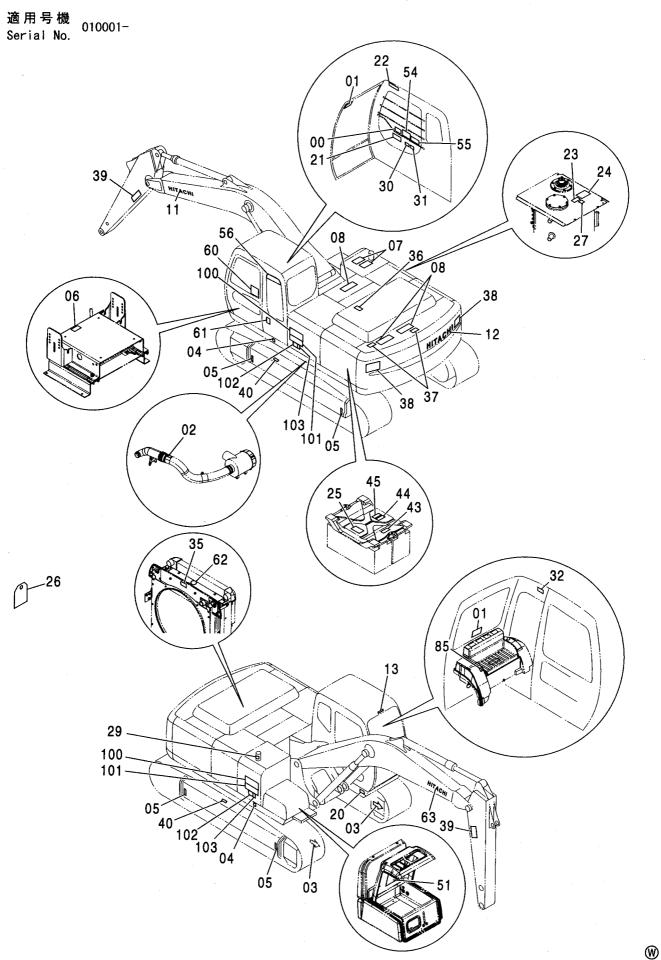

CONTOROL-8627

装 置 名 称 …………ページ センタージョイント取付部品(上部旋回体)… 006 GROUP NAME ,----, PAGE CENTER JOINT PARTS (UPPERSTRUCTURE) 適用号機 SERIAL NO. ロケーション LOCATION カウンタウエイト 5.4T <230> ………… 007 COUNTERWEIGHT 5.4T <230> **UPPERSTRUCTURE** カウンタウエイト 6.1T <230,H,250> …… 008 FRAME COUNTERWEIGHT 6.1T <230,H,250> 旋回輪取付部品 <230> …………… 003 カウンタウエイト 6.5T <K,250> ………… 009 SWING BEARING SUPPORT <230> COUNTERWEIGHT 6.5T <K,250> 旋回輪取付部品 <H,K,250> ······ 004 エンジン ………………………… 010 SWING BEARING SUPPORT <H,K,250> **ENGINE** ブームフートピン …………………… 005 エンジン取付部品 ·············· 011 **BOOM FOOT PIN ENGINE SUPPORT** 