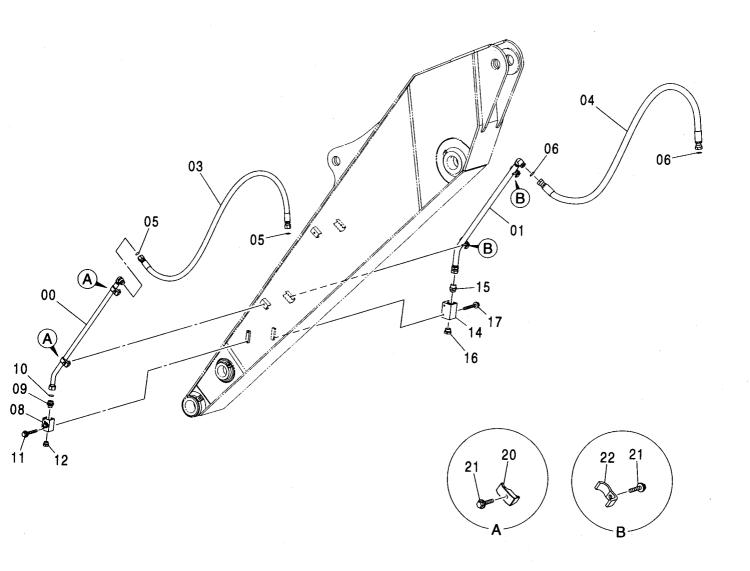

## センタージョイント部品(上部旋回体) CENTER JOINT PARTS(UPPERSTRUCTURE)

適用号機 Serial No. 010001-

(V

| 符号<br>ITEM           | 部品番号<br>PART NO.                         | 部品名                                        | PART NAME                                        | 数量<br>Q' TY      | サービス<br>コード<br>S. C | 適用号機<br>SERIAL NO.                     | 互換性<br>ICA | 代替 部<br>REPLACE<br>PART<br>部品番号<br>PART NO. | 数量 |
|----------------------|------------------------------------------|--------------------------------------------|--------------------------------------------------|------------------|---------------------|----------------------------------------|------------|---------------------------------------------|----|
| 00<br>01<br>02<br>05 | 4274282<br>J901435<br>A590914<br>4428007 | ストツハ゜<br>オ゛ルト<br>ワツシヤ:スフ゜リンク゛<br>カハ゛ー;フ゛ーツ | STOPPER<br>BOLT<br>WASHER: SPRING<br>COVER: BOOT | 1<br>2<br>2<br>1 |                     |                                        |            |                                             |    |
|                      |                                          |                                            |                                                  |                  |                     |                                        |            |                                             |    |
|                      |                                          |                                            |                                                  |                  |                     |                                        | -          |                                             | :  |
|                      |                                          |                                            |                                                  |                  |                     | ······································ |            |                                             |    |