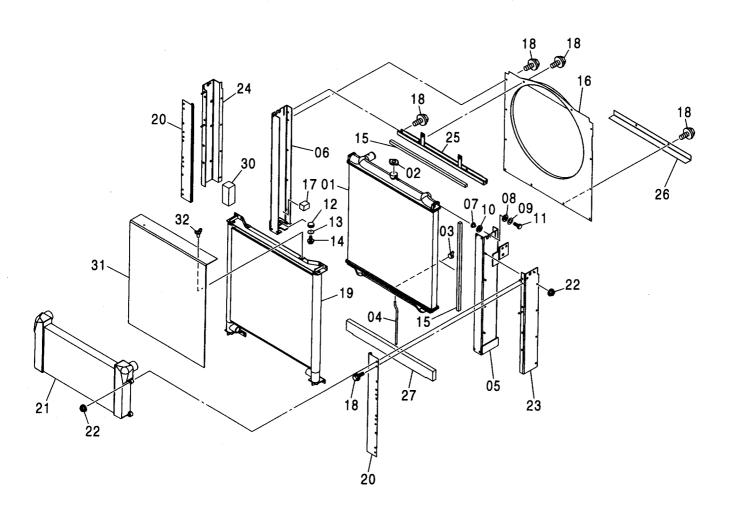

#### フレーム FRAME

適用号機 Serial No. 010001-

| 符号   | 部品番号     | 部 品 名           | PART NAME         | 数量    | サービスコード | <b>過用亏饿</b> | 互換性 | 代替 REPLACE         | T       |
|------|----------|-----------------|-------------------|-------|---------|-------------|-----|--------------------|---------|
| ITEM | PART NO. |                 |                   | Q' TY | S. C    | SERIAL NO.  | ICA | 部品番号<br>PART NO.   | · 数重    |
| 00   | 5007056  | フレーム:メイン        | FRAME; MAIN       | 1     |         |             | Г   |                    |         |
| 00A  | 3088960  | ·パイプ            | ·PIPE             | 1     | W       |             |     |                    |         |
| 00B  | 3088979  | · パ イプ          | ·PIPE             | 1     | W       |             |     |                    |         |
| 00C  | 3084653  | - ステップ゜         | ·STEP             | 1     | W       |             |     |                    |         |
| 01   | 4255799  | カバー             | COVER             | 1     |         |             |     |                    |         |
| 02   | 4161735  | ハ° ツキン          | PACKING           | 1     |         |             |     |                    |         |
| 03   | J021025  | <b>ホ*ルト;セムス</b> | BOLT; SEMS        | 2     |         | -D03/04     |     |                    |         |
| 03   | J271025  | <b>ボルト;セムス</b>  | BOLT; SEMS        | 2     | D       | D03/05-     | T   | J901025<br>J222010 |         |
| 05   | 4191977  | ブ゛ツシンク゛;ラハ゛ー    | BUSHING; RUBBER   | 1     |         |             |     |                    |         |
| 08   | 4208279  | フ゛ツシンク゛; ラハ゛ー   | BUSHING; RUBBER   | 1     |         | •           |     |                    |         |
| 15   | J950020  | ナット             | NUT               | 4     |         |             |     |                    |         |
| 17   | 4355382  | ピン;/ツク          | PIN; KNOCK        | 3     |         |             |     |                    |         |
| 23   | 4200176  | ブ゛ツシンク゛; ラハ゛ー   | BUSHING: RUBBER   | 1     |         |             |     |                    |         |
| 24   | 4255530  | ブ゛ツシンク゛;ラハ゛ー    | BUSHING; RUBBER   | 3     |         |             |     |                    |         |
| 26   | 4509404  | ブ゛ツシンク゛; ラハ゛ー   | BUSHING; RUBBER   | 1     |         |             |     |                    |         |
| 27   | 4345810  | フ゛ツシンク゛; ラハ゛ー   | BUSHING; RUBBER   | 1     |         |             |     |                    |         |
| 28   | 4257181  | ブ゛ツシンク゛; ラハ゛ー   | BUSHING; RUBBER   | 1     |         |             |     |                    |         |
| 29   | 4430658  | ブツシング;ラバー       | BUSHING; RUBBER   | 1     |         |             |     |                    |         |
| 30   | 4435126  | ピン;ストツパ         | PIN:STOPPER       | 2     |         |             |     |                    |         |
| 31   | 4445638  | プ レート: スラスト 1.0 | PLATE; THRUST 1.0 | 2     | R       |             |     |                    |         |
| 32   | 4445639  | プレート;スラスト 2.0   | PLATE; THRUST 2.0 | 2     | R       |             |     |                    |         |
| 33   | 4444284  | プ・レート:スラスト 1.0  | PLATE; THRUST 1.0 | 4     | R       | -010036     | 1   | 4470743            | 4       |
| 33   | 4470743  | プレート:スラスト 1.0   | PLATE; THRUST 1.0 | 4     | R       | 010037-     |     |                    |         |
| 34   | 4444285  | プレート:スラスト 2.0   | PLATE; THRUST 2.0 | 4     | R       | -010036     | ı   | 4470744            | 4       |
| 34   | 4470744  | プレート:スラスト 2.0   | PLATE; THRUST 2.0 | 4     | R       | 010037-     |     |                    |         |
| 36   | 4460372  | プレート;スラスト 1.5   | PLATE; THRUST 1.5 | 1     | R       |             |     |                    |         |
| 37   | 4389040  | フ゛ツシンク゛; ラハ゛ー   | BUSHING; RUBBER   | 1     |         |             |     |                    |         |
| 38   | 4359565  | ピン              | PIN               | 2     |         |             |     |                    |         |
|      |          |                 |                   |       |         |             |     |                    |         |
|      |          |                 |                   |       |         |             |     |                    |         |
|      |          |                 |                   |       |         |             |     |                    |         |
|      |          |                 |                   |       |         |             |     |                    |         |
|      |          |                 |                   |       |         |             |     |                    | • • • • |
|      |          |                 |                   |       |         |             |     |                    |         |
|      |          |                 |                   |       |         |             |     |                    |         |
|      |          |                 |                   |       |         |             |     |                    |         |