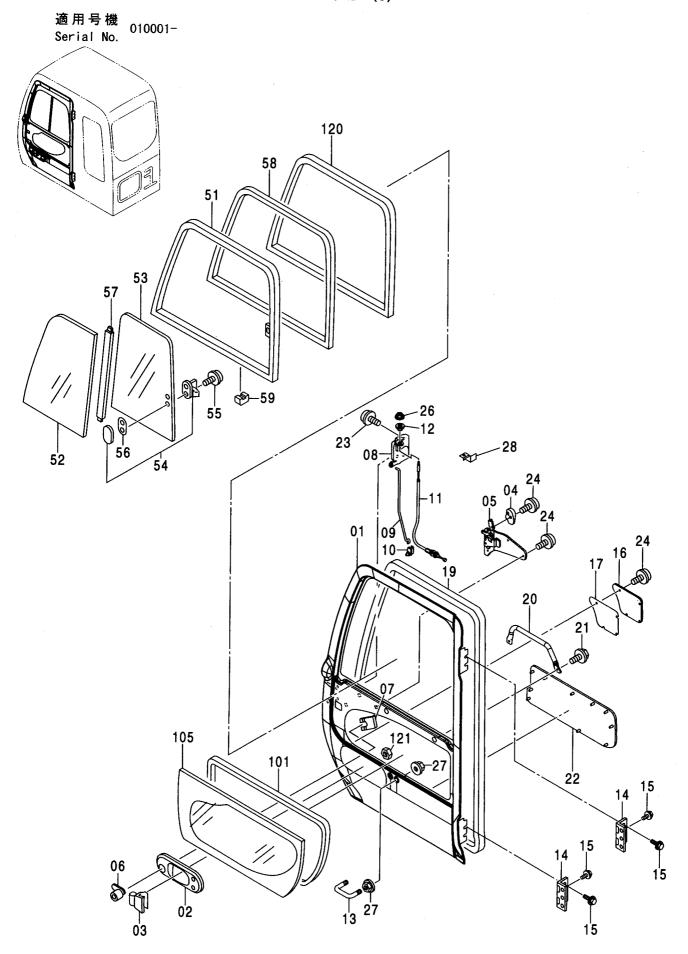

| キャブ <230,H> 177<br>CAB <230,H>                                 | キャブ (1) <230,H,250> ······ 183<br>CAB (1) <230,H,250>              |
|----------------------------------------------------------------|--------------------------------------------------------------------|
|                                                                |                                                                    |
| キャブ [HG タイプ] <k> 178<br/>CAB [HG-Type] <k></k></k>             | キャブ (1) [HG タイプ] <k> ······· 185<br/>CAB (1) [HG-Type] <k></k></k> |
|                                                                |                                                                    |
| キャブ <250> ······ 179<br>CAB <250>                              | キャブ (2) <230,H> ······· 187<br>CAB (2) <230,H>                     |
|                                                                |                                                                    |
| キャブ(ガード座付)<250> ······ 180<br>CAB (WITH GUARD SEAT) <250>      | キャブ (2) [HG タイプ] <k> 189<br/>CAB (2) [HG-Type] <k></k></k>         |
|                                                                |                                                                    |
| キャブ(バンダルフック付)<250> ······· 181<br>CAB (WITH VANDAL HOOK) <250> | キャブ (2) <250> 191<br>CAB (2) <250>                                 |
|                                                                |                                                                    |
| キャブ (OPG) <250> 182<br>CAB (OPG) <250>                         | キャブ (3)                                                            |
|                                                                |                                                                    |

キャブ (3) [バンダルフック付] <250> …… 195 キャブ (6) <250> ………………………… 205 CAB (3) [WITH VANDAL HOOK] <250> CAB (6) <250> キャブ (4) ……………………… 197 キャブ (7) ……………………… 207 CAB (4) CAB (7) キャブ (5) ……………………… 199 キャブ (8) [HGタイプ] <K> …………… 209 CAB (5) CAB (8) [HG-Type] <K> キャブ (5) <250> ……………………… 201 キャブ (8) [OPG] <250> ······ 211 CAB (5) <250> CAB (8) [OPG] <250> キャブ (6) <230,H> …………………… 202 キャブガード <230,H,K> …………… 212 CAB (6) <230,H> CAB GUARD <230,H,K> キャブ (6) [HG タイプ] <K> ……… 203 キャブガード (OPG) <250> ..... 213 CAB (6) [HG-Type] <K> CAB GUARD (OPG) <250>