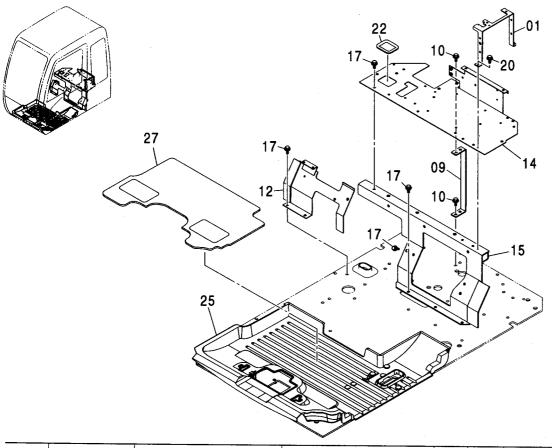

# **CONTENTS**

UNDER COVER <230,250>

アンダーカバー <H> ………………… 273 UNDER COVER <H>

アンダーカバー <K> ………………… 275 UNDER COVER <K>

トラックフレーム(スタンダードトラック)<H,K> … 278 TRACK FRAME (STD. TRACK) <H,K>

トラックフレーム(LC トラック)<230,250> ··· 279 TRACK FRAME (LC TRACK) <230,250>