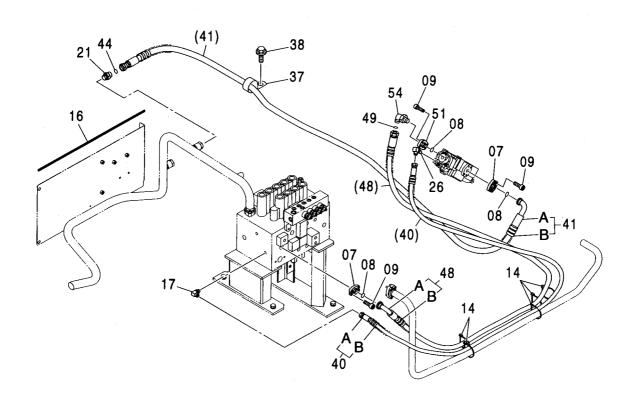

|              |            | ĺ    |                        |                 |

メイン配管 (2P-ブーム):2 MAIN PIPING (2P-B00M):2

適用号機 Serial No. 010001-





#### メイン配管(2P-ブーム): 2 MAIN PIPING(2P-B00M): 2

| 符号<br>ITEM | 部品番号<br>PART NO. | 部品名               | PART NAME      | 数量<br>Q' TY | サービス<br>コード<br>S. C | 適用号機<br>SERIAL NO.                      |             | 代替 部<br>REPLACE<br>PART<br>部品番号<br>PART NO. | 数量 |
|------------|------------------|-------------------|----------------|-------------|---------------------|-----------------------------------------|-------------|---------------------------------------------|----|
| 07         | 986910           | フランシ゛; スフ゜リット     | FLANGE; SPLIT  | 4           | #                   |                                         |             |                                             |    |
| 80         | 971489           | 0-リング             | O-RING         | 3           |                     |