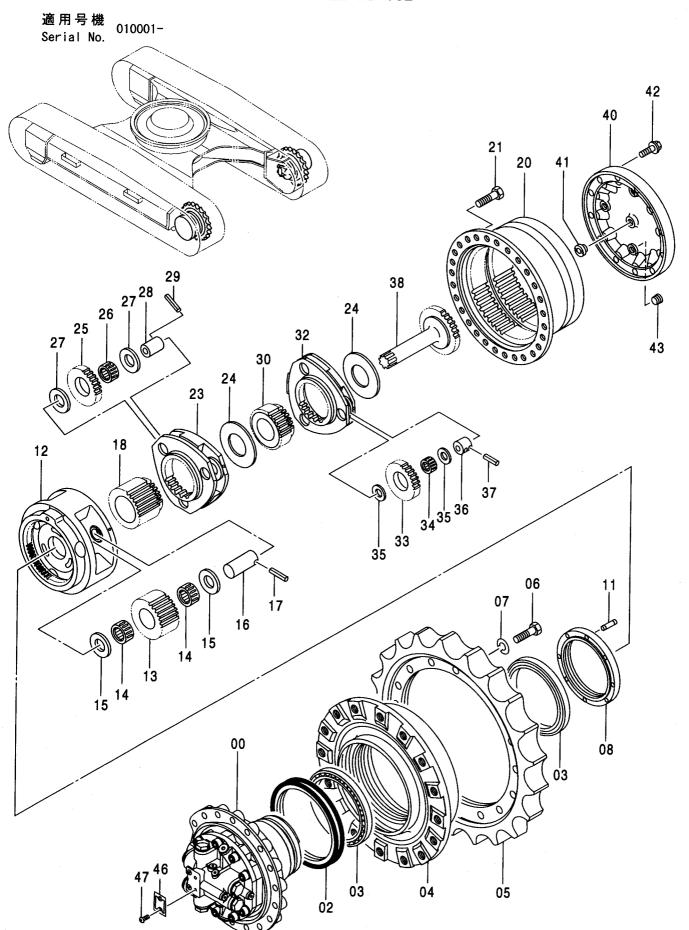

#### ブームフートピン BOOM FOOT PIN

|            |                  |              |                |             |                     |                    |         |                                             | W  |
|------------|------------------|--------------|----------------|-------------|---------------------|--------------------|---------|---------------------------------------------|----|
| 符号<br>ITEM | 部品番号<br>PART NO. | 部 品 名        | PART NAME      | 数量<br>Q' TY | サービス<br>コード<br>S. C | 適用号機<br>SERIAL NO. | 互換性 ICA | 代 替 語<br>REPLACE<br>PAR<br>部品番号<br>PART NO. | 数量 |
| 00         | 4424425          | フ゛ロツク        | BLOCK          | 1           |                     | -D03/08            | -       |                                             |    |
| 00         | 4611688          | フ゛ロツク        | BLOCK          | 1           | #                   | D03/09-            |         |                                             |    |
| 01         | 4426128          | プレート         | PLATE          | 1           |                     | -D03/08            |         |                                             |    |
| 01         | 4611733          | プレート         | PLATE          | 1           | #                   | D03/09-            |         |                                             |    |
| 02         | J921840          | <b>オ・ルト</b>  | BOLT           | 1           |                     | -D03/08            |         |                                             |    |
| 02         | J922245          | <b>ボルト</b>   | BOLT           | 1           | #                   | D03/09-            |         |                                             |    |
| 03         | J257218          | ワツシヤ;スフ゜リンク゛ | WASHER; SPRING | 1           |                     | -D03/08            |         |                                             |    |
| 03         | J257222          | ワツシヤ;スフ゜リンク゛ | WASHER; SPRING | 1           | #                   | D03/09-            |         |                                             |    |
| 04         | 8080780          | ピン           | PIN            | 1           |                     | -D03/08            | Р       | 8094393                                     | 1  |
|            |                  |              |                |             |                     |                    |         | 4611688                                     | 1  |
|            |                  |              |                | 1           |                     | :                  |         | 4611733                                     | 1  |
|            |                  |              |                |             |                     |                    |         | J922245                                     | 1  |
|            |                  |              |                |             | Ī                   |                    |         | J257222                                     | 1  |
|            |                  |              |                |             |                     |                    |         | 4611731                                     | 1  |
| 04         | 8094393          | t°ン          | PIN            | 1           | #                   | D03/09-            |         |                                             |    |
|            | 7                |              |                |             |                     |                    |         |                                             |    |
|            |                  |              |                |             |                     | :                  |         |                                             |    |
|            |                  |              |                |             | Ì                   |                    | į       |                                             |    |
|            |                  |              |                |             |                     |                    |         |                                             |    |
|            |                  |              |                |             |                     |                    |         |                                             |    |