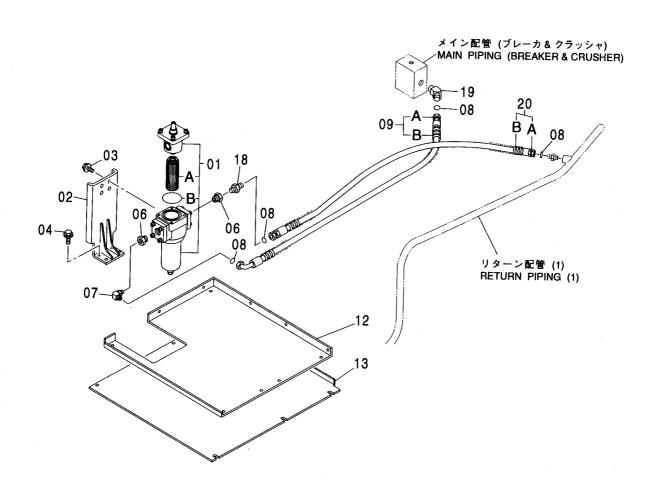

ブレーカ&クラッシャ部品 BREAKER & CRUSHER PARTS

操作ペダル(ブレーカ&クラッシャ) ………… 413 CONTROL PEDAL (BREAKER & CRUSHER)

パイロット配管(ブレーカ&クラッシャ)…… 415 PILOT PIPING (BREAKER & CRUSHER)

メイン配管(ブレーカ&クラッシャ)<230,H,K> ··· 417 MAIN PIPING (BREAKER & CRUSHER) <230,H,K>

メイン配管(ブレーカ&クラッシャ)<250> … 419 MAIN PIPING (BREAKER & CRUSHER) <250>

ブーム配管 (ブレーカ&クラッシャ)[モノブーム] <230,H,K> ··· 421 BOOM PIPING (BREAKER & CRUSHER) [MONO BOOM] <230,H,K>

ブーム配管(ブレーカ&クラッシャ)[モノブーム] <250> ··· 423 BOOM PIPING (BREAKER & CRUSHER) [MONO BOOM] <250>