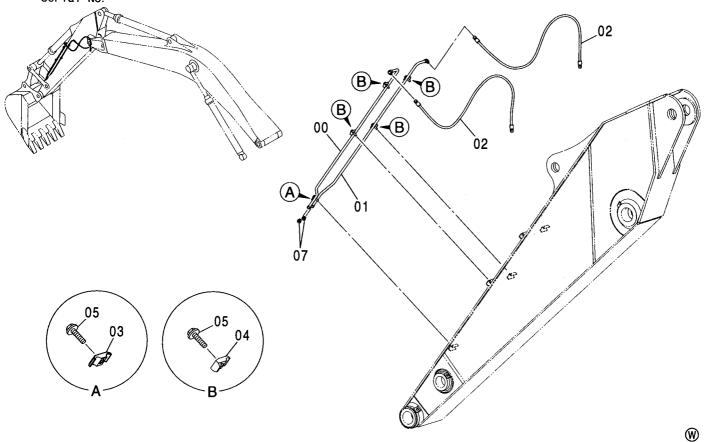

## センタージョイント部品(上部旋回体) CENTER JOINT PARTS(UPPERSTRUCTURE)

適用号機 Serial No. 010001-

(V

| 符号<br>ITEM           | 部品番号<br>PART NO.                         | 部品名                                        | PART NAME                                        | 数量<br>Q' TY      | サービス<br>コード<br>S. C | 適用号機<br>SERIAL NO.                     | 互換性<br>ICA | 代替 部<br>REPLACE<br>PART<br>部品番号<br>PART NO. | 数量 |
|----------------------|------------------------------------------|--------------------------------------------|--------------------------------------------------|------------------|---------------------|----------------------------------------|------------|---------------------------------------------|----|
| 00<br>01<br>02<br>05 | 4274282<br>J901435<br>A590914<br>4428007 | ストツハ゜<br>オ゛ルト<br>ワツシヤ:スフ゜リンク゛<br>カハ゛ー;フ゛ーツ | STOPPER<br>BOLT<br>WASHER: SPRING<br>COVER: BOOT | 1<br>2<br>2<br>1 |                     |                                        |            |                                             |    |
|                      |                                          |                                            |                                                  |                  |                     |                                        |            |                                             |    |
|                      |                                          |                                            |                                                  |                  |                     |                                        | -          |                                             | :  |
|                      |                                          |                                            |                                                  |                  |                     | ······································ |            |                                             |    |