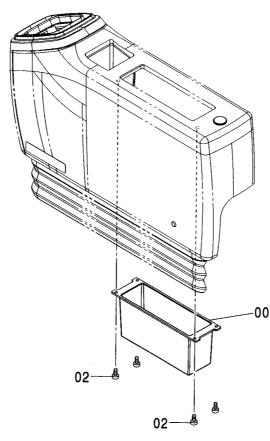

## センタージョイント部品(上部旋回体) CENTER JOINT PARTS(UPPERSTRUCTURE)

適用号機 Serial No. 010001-

(V

| 符号<br>ITEM           | 部品番号<br>PART NO.                         | 部品名                                        | PART NAME                                        | 数量<br>Q' TY      | サービス<br>コード<br>S. C | 適用号機<br>SERIAL NO.                     | 互換性<br>ICA | 代替 部<br>REPLACE<br>PART<br>部品番号<br>PART NO. | 数量 |
|----------------------|------------------------------------------|--------------------------------------------|--------------------------------------------------|------------------|---------------------|----------------------------------------|------------|---------------------------------------------|----|
| 00<br>01<br>02<br>05 | 4274282<br>J901435<br>A590914<br>4428007 | ストツハ゜<br>オ゛ルト<br>ワツシヤ:スフ゜リンク゛<br>カハ゛ー;フ゛ーツ | STOPPER<br>BOLT<br>WASHER: SPRING<br>COVER: BOOT | 1<br>2<br>2<br>1 |                     |                                        |            |                                             |    |
|                      |                                          |                                            |                                                  |                  |                     |                                        |            |                                             |    |
|                      |                                          |                                            |                                                  |                  |                     |                                        | -          |                                             | :  |
|                      |                                          |                                            |                                                  |                  |                     | ······································ |            |                                             |    |