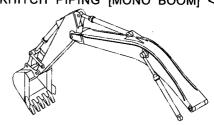

メイン配管(ブレーカ&クラッシャ)<250> … 419 MAIN PIPING (BREAKER & CRUSHER) <250>

ブーム配管 (ブレーカ&クラッシャ)[モノブーム] <230,H,K> ··· 421 BOOM PIPING (BREAKER & CRUSHER) [MONO BOOM] <230,H,K>

ブーム配管(ブレーカ&クラッシャ)[モノブーム] <250> ··· 423 BOOM PIPING (BREAKER & CRUSHER) [MONO BOOM] <250>