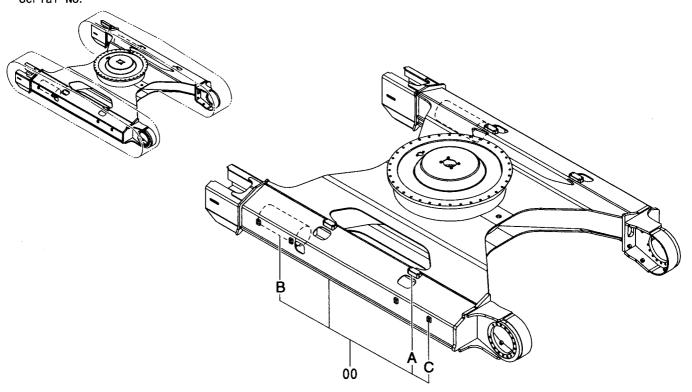

#### フレーム FRAME

適用号機 Serial No. 010001-

| 符号   | 部品番号     | 部 品 名           | PART NAME         | 数量    | サービスコード | <b>過用亏饿</b> | 互換性 | 代替 REPLACE         | T       |
|------|----------|-----------------|-------------------|-------|---------|-------------|-----|--------------------|---------|
| ITEM | PART NO. |                 |                   | Q' TY | S. C    | SERIAL NO.  | ICA | 部品番号<br>PART NO.   | · 数重    |
| 00   | 5007056  | フレーム:メイン        | FRAME; MAIN       | 1     |         |             | Г   |                    |         |
| 00A  | 3088960  | ·パイプ            | ·PIPE             | 1     | W       |             |     |                    |         |
| 00B  | 3088979  | · パ イプ          | ·PIPE             | 1     | W       |             |     |                    |         |
| 00C  | 3084653  | - ステップ゜         | ·STEP             | 1     | W       |             |     |                    |         |
| 01   | 4255799  | カバー             | COVER             | 1     |         |             |     |                    |         |
| 02   | 4161735  | ハ° ツキン          | PACKING           | 1     |         |             |     |                    |         |
| 03   | J021025  | <b>ホ*ルト;セムス</b> | BOLT; SEMS        | 2     |         | -D03/04     |     |                    |         |
| 03   | J271025  | <b>ボルト;セムス</b>  | BOLT; SEMS        | 2     | D       | D03/05-     | T   | J901025<br>J222010 |         |
| 05   | 4191977  | ブ゛ツシンク゛;ラハ゛ー    | BUSHING; RUBBER   | 1     |         |             |     |                    |         |
| 08   | 4208279  | フ゛ツシンク゛; ラハ゛ー   | BUSHING; RUBBER   | 1     |         | •           |     |                    |         |
| 15   | J950020  | ナット             | NUT               | 4     |         |             |     |                    |         |
| 17   | 4355382  | ピン;/ツク          | PIN; KNOCK        | 3     |         |             |     |                    |         |
| 23   | 4200176  | ブ゛ツシンク゛; ラハ゛ー   | BUSHING: RUBBER   | 1     |         |             |     |                    |         |
| 24   | 4255530  | ブ゛ツシンク゛;ラハ゛ー    | BUSHING; RUBBER   | 3     |         |             |     |                    |         |
| 26   | 4509404  | ブ゛ツシンク゛; ラハ゛ー   | BUSHING; RUBBER   | 1     |         |             |     |                    |         |
| 27   | 4345810  | フ゛ツシンク゛; ラハ゛ー   | BUSHING; RUBBER   | 1     |         |             |     |                    |         |
| 28   | 4257181  | ブ゛ツシンク゛; ラハ゛ー   | BUSHING; RUBBER   | 1     |         |             |     |                    |         |
| 29   | 4430658  | ブツシング;ラバー       | BUSHING; RUBBER   | 1     |         |             |     |                    |         |
| 30   | 4435126  | ピン;ストツパ         | PIN:STOPPER       | 2     |         |             |     |                    |         |
| 31   | 4445638  | プ レート: スラスト 1.0 | PLATE; THRUST 1.0 | 2     | R       |             |     |                    |         |
| 32   | 4445639  | プレート;スラスト 2.0   | PLATE; THRUST 2.0 | 2     | R       |             |     |                    |         |
| 33   | 4444284  | プ・レート:スラスト 1.0  | PLATE; THRUST 1.0 | 4     | R       | -010036     | 1   | 4470743            | 4       |
| 33   | 4470743  | プレート:スラスト 1.0   | PLATE; THRUST 1.0 | 4     | R       | 010037-     |     |                    |         |
| 34   | 4444285  | プレート:スラスト 2.0   | PLATE; THRUST 2.0 | 4     | R       | -010036     | ı   | 4470744            | 4       |
| 34   | 4470744  | プレート:スラスト 2.0   | PLATE; THRUST 2.0 | 4     | R       | 010037-     |     |                    |         |
| 36   | 4460372  | プレート;スラスト 1.5   | PLATE; THRUST 1.5 | 1     | R       |             |     |                    |         |
| 37   | 4389040  | フ゛ツシンク゛; ラハ゛ー   | BUSHING; RUBBER   | 1     |         |             |     |                    |         |
| 38   | 4359565  | ピン              | PIN               | 2     |         |             |     |                    |         |
|      |          |                 |                   |       |         |             |     |                    |         |
|      |          |                 |                   |       |         |             |     |                    |         |
|      |          |                 |                   |       |         |             |     |                    |         |
|      |          |                 |                   |       |         |             |     |                    |         |
|      |          |                 |                   |       |         |             |     |                    | • • • • |
|      |          |                 |                   |       |         |             |     |                    |         |
|      |          |                 |                   |       |         |             |     |                    |         |
|      |          |                 |                   |       |         |             |     |                    |         |