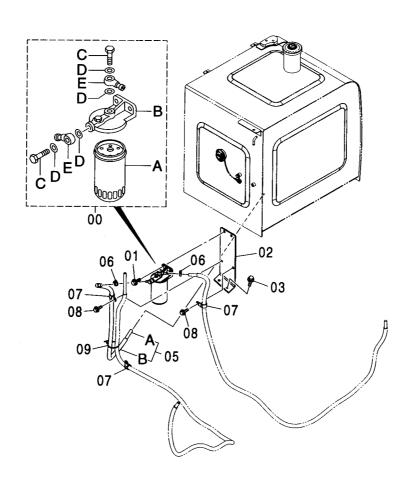

#### エンジン ENGINE

適用号機 Serial No. 010001-

W

| <del>符号</del><br>ITEM | 部品番号<br>PART NO. | 部 品 名                        | PART NAME                       | 数量<br>Q' TY | サービス<br>コード<br>S. C | 適用号機<br>SERIAL NO. | 互 代替部品<br>換 REPLACEABLE<br>PART<br>性 部品番号数<br>ICA PART NO. Q | E<br>量 |
|-----------------------|------------------|------------------------------|---------------------------------|-------------|---------------------|--------------------|--------------------------------------------------------------|--------|
| 00                    | 4427711          | エンジン                         | ENGINE                          | 1           | Z                   |                    |                                                              |        |
| 00A                   | 4462630          | ・ベルト;フアン(1=3本)               | ·BELT:FAN (1=3 PIECES)          | 1           | Z                   |                    |                                                              |        |
| 00B                   | 4206080          | ・フイルタ;フューエル                  | ·FILTER; FUEL                   | 1           | Z                   |                    |                                                              |        |
| 00C                   | 4371903          | -スイツチ;レヘ゛ル                   | ·SWITCH; LEVEL                  | 1           | z                   |                    |                                                              |        |
| 00D                   | 4467564          | ・スイツチ;フ゜レツシヤ                 | -SWITCH; PRES.                  | 1           | Z                   |                    |                                                              |        |
| 00E                   | 4371318          | ・スイツチ;サーモ                    | ·SWITCH; THERMO                 | 1           | Z                   |                    |                                                              |        |
| 00F                   | 4467212          | - オルタネータ                     | ·ALTERNATOR                     | 1           | Z                   |                    |                                                              |        |
|                       | 4377272          | パ゚ーツリスト; エンシ゛ン<br>(A5サイス゛)   | PARTS LIST; ENGINE (A5 SIZE)    | 1           | S                   |                    |                                                              |        |
|                       | 4454464          | ハ° ーツリスト: エンシ* ン<br>(A4サイス*) | PARTS LIST; ENGINE<br>(A4 SIZE) | 1           | S                   |                    |                                                              |        |
|                       |                  |                              |                                 |             |                     |                    |                                                              |        |