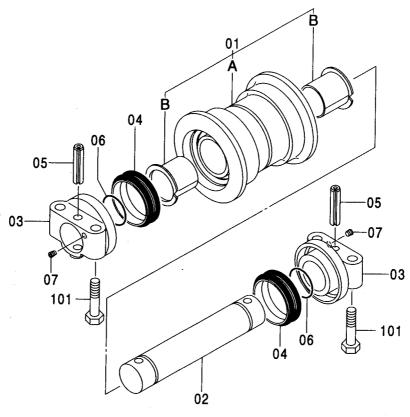

下 部 走 行 体 UNDERCARRIAGE

トラックガード (強化型×2) ……………… 283 TRACK GUARD (HEAVY DUTY TYPE X 2)

## **CONTENTS**

下ローラ (ナローLCトラック)[STD,EU1] ··· 306

LOWER ROLLER (NARROW LC TRACK) [STD,EU1]

下ローラ (ナロー LC トラック)[EU2] ……… 307

LOWER ROLLER (NARROW LC TRACK) [EU2]

ホースラプチャーバルブ配管 (ブーム)[ISO仕様] … (385) HOSE RUPTURE VALVE PIPING (BOOM) [ISO SPEC.]