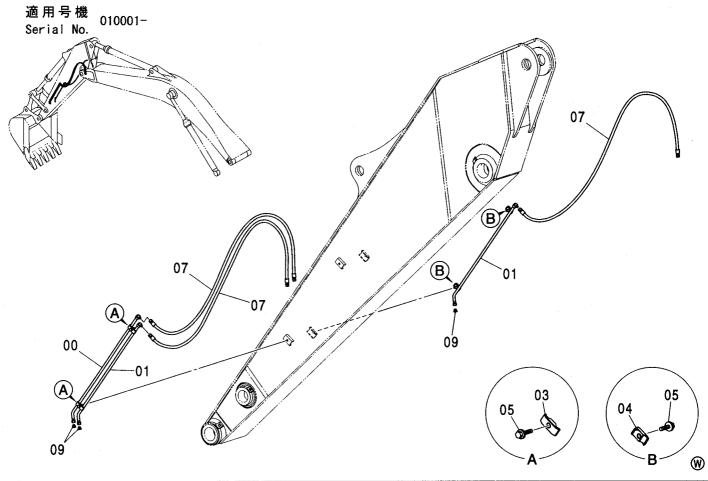

#### フレーム FRAME

適用号機 Serial No. 010001-

| 符号   | 部品番号     | 部 品 名           | PART NAME         | 数量    | サービスコード | <b>過用亏饿</b> | 互換性 | 代替 REPLACE         | T       |
|------|----------|-----------------|-------------------|-------|---------|-------------|-----|--------------------|---------|
| ITEM | PART NO. |                 |                   | Q' TY | S. C    | SERIAL NO.  | ICA | 部品番号<br>PART NO.   | · 数重    |
| 00   | 5007056  | フレーム:メイン        | FRAME; MAIN       | 1     |         |             | Г   |                    |         |
| 00A  | 3088960  | ·パイプ            | ·PIPE             | 1     | W       |             |     |                    |         |
| 00B  | 3088979  | · パ イプ          | ·PIPE             | 1     | W       |             |     |                    |         |
| 00C  | 3084653  | - ステップ゜         | ·STEP             | 1     | W       |             |     |                    |         |
| 01   | 4255799  | カバー             | COVER             | 1     |         |             |     |                    |         |
| 02   | 4161735  | ハ° ツキン          | PACKING           | 1     |         |             |     |                    |         |
| 03   | J021025  | <b>ホ*ルト;セムス</b> | BOLT; SEMS        | 2     |         | -D03/04     |     |                    |         |
| 03   | J271025  | <b>ボルト;セムス</b>  | BOLT; SEMS        | 2     | D       | D03/05-     | T   | J901025<br>J222010 |         |
| 05   | 4191977  | ブ゛ツシンク゛;ラハ゛ー    | BUSHING; RUBBER   | 1     |         |             |     |                    |         |
| 08   | 4208279  | フ゛ツシンク゛; ラハ゛ー   | BUSHING; RUBBER   | 1     |         | •           |     |                    |         |
| 15   | J950020  | ナット             | NUT               | 4     |         |             |     |                    |         |
| 17   | 4355382  | ピン;/ツク          | PIN; KNOCK        | 3     |         |             |     |                    |         |
| 23   | 4200176  | ブ゛ツシンク゛; ラハ゛ー   | BUSHING: RUBBER   | 1     |         |             |     |                    |         |
| 24   | 4255530  | ブ゛ツシンク゛;ラハ゛ー    | BUSHING; RUBBER   | 3     |         |             |     |                    |         |
| 26   | 4509404  | ブ゛ツシンク゛; ラハ゛ー   | BUSHING; RUBBER   | 1     |         |             |     |                    |         |
| 27   | 4345810  | フ゛ツシンク゛; ラハ゛ー   | BUSHING; RUBBER   | 1     |         |             |     |                    |         |
| 28   | 4257181  | ブ゛ツシンク゛; ラハ゛ー   | BUSHING; RUBBER   | 1     |         |             |     |                    |         |
| 29   | 4430658  | ブツシング;ラバー       | BUSHING; RUBBER   | 1     |         |             |     |                    |         |
| 30   | 4435126  | ピン;ストツパ         | PIN:STOPPER       | 2     |         |             |     |                    |         |
| 31   | 4445638  | プ レート: スラスト 1.0 | PLATE; THRUST 1.0 | 2     | R       |             |     |                    |         |
| 32   | 4445639  | プレート;スラスト 2.0   | PLATE; THRUST 2.0 | 2     | R       |             |     |                    |         |
| 33   | 4444284  | プ・レート:スラスト 1.0  | PLATE; THRUST 1.0 | 4     | R       | -010036     | 1   | 4470743            | 4       |
| 33   | 4470743  | プレート:スラスト 1.0   | PLATE; THRUST 1.0 | 4     | R       | 010037-     |     |                    |         |
| 34   | 4444285  | プレート:スラスト 2.0   | PLATE; THRUST 2.0 | 4     | R       | -010036     | ı   | 4470744            | 4       |
| 34   | 4470744  | プレート:スラスト 2.0   | PLATE; THRUST 2.0 | 4     | R       | 010037-     |     |                    |         |
| 36   | 4460372  | プレート;スラスト 1.5   | PLATE; THRUST 1.5 | 1     | R       |             |     |                    |         |
| 37   | 4389040  | フ゛ツシンク゛; ラハ゛ー   | BUSHING; RUBBER   | 1     |         |             |     |                    |         |
| 38   | 4359565  | ピン              | PIN               | 2     |         |             |     |                    |         |
|      |          |                 |                   |       |         |             |     |                    |         |
|      |          |                 |                   |       |         |             |     |                    |         |
|      |          |                 |                   |       |         |             |     |                    |         |
|      |          |                 |                   |       |         |             |     |                    |         |
|      |          |                 |                   |       |         |             |     |                    | • • • • |
|      |          |                 |                   |       |         |             |     |                    |         |
|      |          |                 |                   |       |         |             |     |                    |         |
|      |          |                 |                   |       |         |             |     |                    |         |