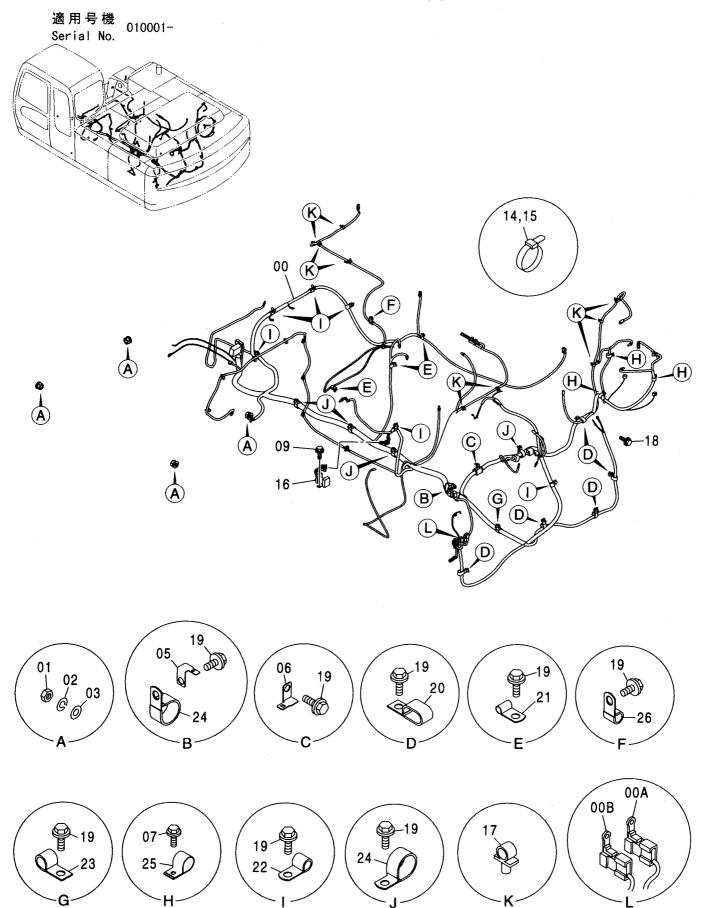

電気部品 (F) [HG タイプ] <K> ·············· 115 追加前照灯(4灯サンシェード下) <250> …… 125 ELECTRIC PARTS (F) [HG-Type] <K> FRONT HEAD LAMP (4 LAMP WITH SUNSHADE) <250> スイッチボックス ………………………… 116 追加後照灯 ……………………… 127 SWITCH BOX REAR HEAD LAMP 衛星通信端末用品 <230,H,K> ······ 117 追加後照灯(1 灯) <250> ……………… 129 SATELLITE DATA COMMUNICATOR PARTS <230,H,K> REAR HEAD LAMP (1 LAMP) <250> 追加前照灯 …………………… 119 追加後照灯(2灯) <250> ………………… 131 FRONT HEAD LAMP REAR HEAD LAMP (2 LAMP) <250> 追加前照灯(4灯) <250> …………… 121 回転灯 <250> …… 133 FRONT HEAD LAMP (4 LAMP) <250> **ROTATING BEACON <250>** 追加前照灯(2 灯サンシェード下) <250> …… 123 追加ヒューズ <250> ……………………… 134 FRONT HEAD LAMP (2 LAMP WITH SUNSHADE) <250> FUSE <250>