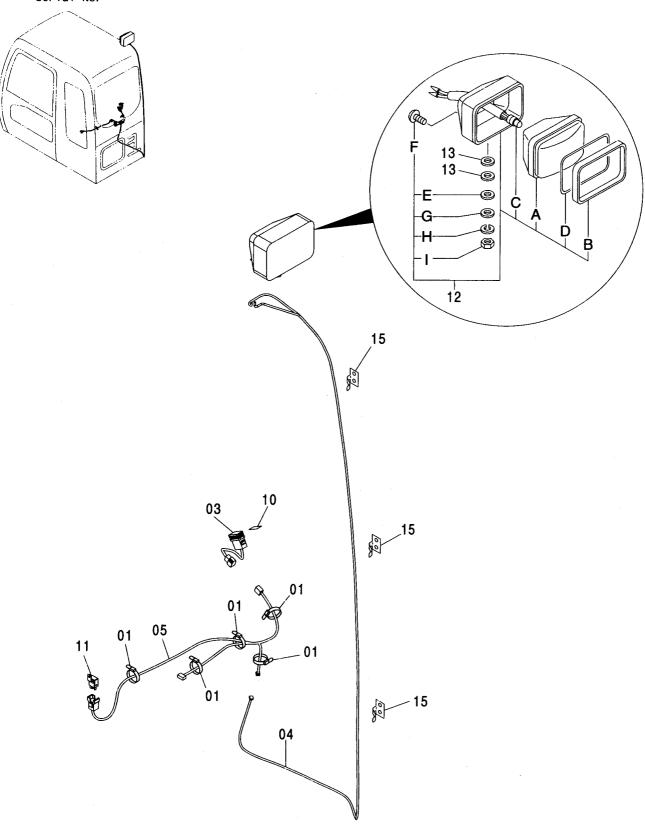

電気部品 (F) [HG タイプ] <K> ·············· 115 追加前照灯(4灯サンシェード下) <250> …… 125 ELECTRIC PARTS (F) [HG-Type] <K> FRONT HEAD LAMP (4 LAMP WITH SUNSHADE) <250> スイッチボックス ………………………… 116 追加後照灯 ……………………… 127 SWITCH BOX REAR HEAD LAMP 衛星通信端末用品 <230,H,K> ······ 117 追加後照灯(1 灯) <250> ……………… 129 SATELLITE DATA COMMUNICATOR PARTS <230,H,K> REAR HEAD LAMP (1 LAMP) <250> 追加前照灯 …………………… 119 追加後照灯(2灯) <250> ………………… 131 FRONT HEAD LAMP REAR HEAD LAMP (2 LAMP) <250> 追加前照灯(4灯) <250> …………… 121 回転灯 <250> …… 133 FRONT HEAD LAMP (4 LAMP) <250> **ROTATING BEACON <250>** 追加前照灯(2 灯サンシェード下) <250> …… 123 追加ヒューズ <250> ……………………… 134 FRONT HEAD LAMP (2 LAMP WITH SUNSHADE) <250> FUSE <250>