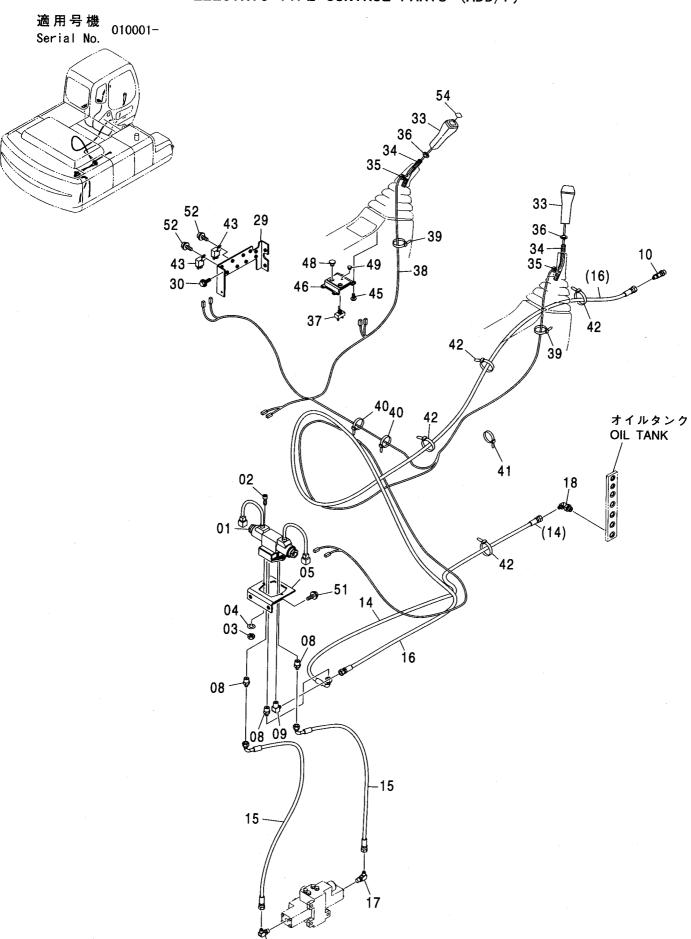

|                 |                 |       |         |            |          |                                  |            |
|            |          |                 |                 |       |         |            |          |                                  |            |
|            |          |                 |                 |       |         |            |          |                                  |            |
|            |          |                 |                 |       |         |            |          |                                  |            |
|            |          |                 |                 |       |         |            |          |                                  | ı          |

## 電気式操作用品(ADD/P) ELECTRIC TYPE CONTROL PARTS(ADD/P)



W

# 電気式操作用品(ADD/P) ELECTRIC TYPE CONTROL PARTS(ADD/P)

| 符号          | 部品番号     | 部品名                           | PART NAME       | 数量    | サービスコード | 適用号機       | 互換  | 代替 部<br>REPLACE<br>PAR1 | Г         |
|-------------|----------|-------------------------------|-----------------|-------|---------|------------|-----|-------------------------|-----------|
| ITEM        | PART NO. | 14 HH 4H                      | TAKE WANTE      | O, LA | S. C    | SERIAL NO. | IEA | 部品番号<br>PART NO.        | 数量<br>Q'T |
| 01          | 4350150  | バルブ;ソレノイド                     | VALVE; SOLENOID | 1     | Н       |            |     |                         |           |
| 02          | J780625  | <b>ボルト;ソケツト</b>               | BOLT; SOCKET    | 2     |         |            |     |