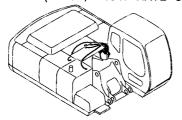

CONTOROL-8627

装 置 名 称 …………ページ センタージョイント取付部品(上部旋回体)… 006 GROUP NAME ,----, PAGE CENTER JOINT PARTS (UPPERSTRUCTURE) 適用号機 SERIAL NO. ロケーション LOCATION カウンタウエイト 5.4T <230> ………… 007 COUNTERWEIGHT 5.4T <230> **UPPERSTRUCTURE** カウンタウエイト 6.1T <230,H,250> …… 008 FRAME COUNTERWEIGHT 6.1T <230,H,250> 旋回輪取付部品 <230> …………… 003 カウンタウエイト 6.5T <K,250> ………… 009 SWING BEARING SUPPORT <230> COUNTERWEIGHT 6.5T <K,250> 旋回輪取付部品 <H,K,250> ······ 004 エンジン ………………………… 010 SWING BEARING SUPPORT <H,K,250> **ENGINE** ブームフートピン …………………… 005 エンジン取付部品 ·············· 011 **BOOM FOOT PIN ENGINE SUPPORT** 