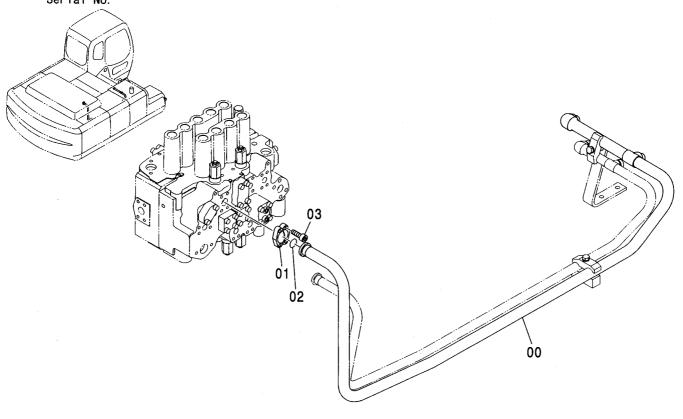

CONTOROL-8627

装 置 名 称 …………ページ センタージョイント取付部品(上部旋回体)… 006 GROUP NAME ,----, PAGE CENTER JOINT PARTS (UPPERSTRUCTURE) 適用号機 SERIAL NO. ロケーション LOCATION カウンタウエイト 5.4T <230> ………… 007 COUNTERWEIGHT 5.4T <230> **UPPERSTRUCTURE** カウンタウエイト 6.1T <230,H,250> …… 008 FRAME COUNTERWEIGHT 6.1T <230,H,250> 旋回輪取付部品 <230> …………… 003 カウンタウエイト 6.5T <K,250> ………… 009 SWING BEARING SUPPORT <230> COUNTERWEIGHT 6.5T <K,250> 旋回輪取付部品 <H,K,250> ······ 004 エンジン ………………………… 010 SWING BEARING SUPPORT <H,K,250> **ENGINE** ブームフートピン …………………… 005 エンジン取付部品 ·············· 011 **BOOM FOOT PIN ENGINE SUPPORT** 