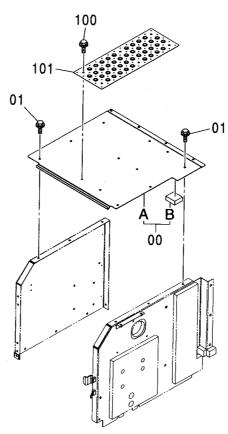

電気部品 (F) [HG タイプ] <K> ·············· 115 追加前照灯(4灯サンシェード下) <250> …… 125 ELECTRIC PARTS (F) [HG-Type] <K> FRONT HEAD LAMP (4 LAMP WITH SUNSHADE) <250> スイッチボックス ………………………… 116 追加後照灯 ……………………… 127 SWITCH BOX REAR HEAD LAMP 衛星通信端末用品 <230,H,K> ······ 117 追加後照灯(1 灯) <250> ……………… 129 SATELLITE DATA COMMUNICATOR PARTS <230,H,K> REAR HEAD LAMP (1 LAMP) <250> 追加前照灯 …………………… 119 追加後照灯(2灯) <250> ………………… 131 FRONT HEAD LAMP REAR HEAD LAMP (2 LAMP) <250> 追加前照灯(4灯) <250> …………… 121 回転灯 <250> …… 133 FRONT HEAD LAMP (4 LAMP) <250> **ROTATING BEACON <250>** 追加前照灯(2 灯サンシェード下) <250> …… 123 追加ヒューズ <250> ……………………… 134 FRONT HEAD LAMP (2 LAMP WITH SUNSHADE) <250> FUSE <250>

| T 7 7 \ 7 - 1                             |                                                   |
|-------------------------------------------|---------------------------------------------------|
| エアコンユニット ······· 157<br>  AIR-CON. UNIT   | リヤボックス(エアコン) ··················· 167              |
| AIN-CON. UNIT                             | REAR BOX (AIR-CON.)                               |
|                                           |                                                   |
| コンデンサネット 159<br>CONDENSER NET             | リヤボックス(ヒータ)                                       |
|                                           |                                                   |
| 温水配管 ···································· | リヤボックス(ヒータレス) 171<br>REAR BOX (HEATER LESS)       |
|                                           |                                                   |
| カーヒータ 161<br>CAR HEATER                   | リヤボックス(12V電源) 173<br>REAR BOX (12V POWER SUPPLY)  |
|                                           |                                                   |
| ヒータユニット 163<br>HEATER UNIT                | 電源ユニット (12V) ···································· |
|                                           |                                                   |
| ダクト                                       | キャブグループ                                           |
|                                           |                                                   |

| キャブ <230,H> 177<br>CAB <230,H>                                 | キャブ (1) <230,H,250> ······ 183<br>CAB (1) <230,H,250>              |
|----------------------------------------------------------------|--------------------------------------------------------------------|
|                                                                |                                                                    |
| キャブ [HG タイプ] <k> 178<br/>CAB [HG-Type] <k></k></k>             | キャブ (1) [HG タイプ] <k> ······· 185<br/>CAB (1) [HG-Type] <k></k></k> |
|                                                                |                                                                    |
| キャブ <250> ······ 179<br>CAB <250>                              | キャブ (2) <230,H> ······· 187<br>CAB (2) <230,H>                     |
|                                                                |                                                                    |
| キャブ(ガード座付)<250> ······ 180<br>CAB (WITH GUARD SEAT) <250>      | キャブ (2) [HG タイプ] <k> 189<br/>CAB (2) [HG-Type] <k></k></k>         |
|                                                                |                                                                    |
| キャブ(バンダルフック付)<250> ······· 181<br>CAB (WITH VANDAL HOOK) <250> | キャブ (2) <250> 191<br>CAB (2) <250>                                 |
|                                                                |                                                                    |
| キャブ (OPG) <250> 182<br>CAB (OPG) <250>                         | キャブ (3)                                                            |
|                                                                |                                                                    |