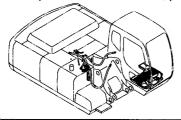

CONTOROL-8627

装 置 名 称 …………ページ センタージョイント取付部品(上部旋回体)… 006 GROUP NAME ,----, PAGE CENTER JOINT PARTS (UPPERSTRUCTURE) 適用号機 SERIAL NO. ロケーション LOCATION カウンタウエイト 5.4T <230> ………… 007 COUNTERWEIGHT 5.4T <230> **UPPERSTRUCTURE** カウンタウエイト 6.1T <230,H,250> …… 008 FRAME COUNTERWEIGHT 6.1T <230,H,250> 旋回輪取付部品 <230> …………… 003 カウンタウエイト 6.5T <K,250> ………… 009 SWING BEARING SUPPORT <230> COUNTERWEIGHT 6.5T <K,250> 旋回輪取付部品 <H,K,250> ······ 004 エンジン ………………………… 010 SWING BEARING SUPPORT <H,K,250> **ENGINE** ブームフートピン …………………… 005 エンジン取付部品 ·············· 011 **BOOM FOOT PIN ENGINE SUPPORT** 