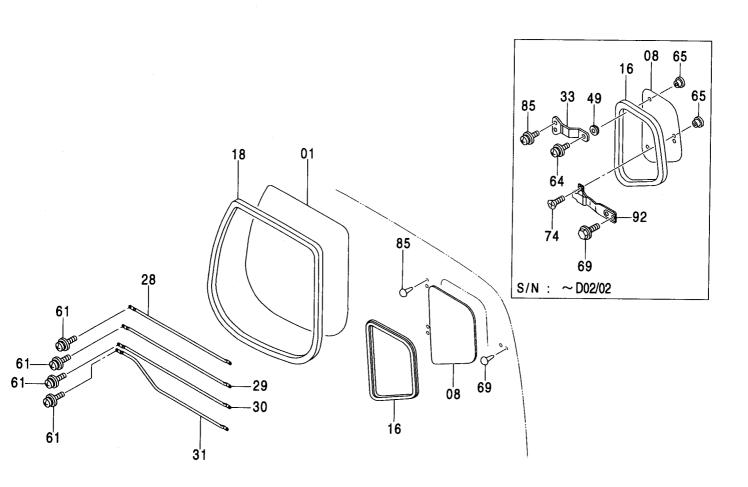

| キャブ <230,H> 177<br>CAB <230,H>                                 | キャブ (1) <230,H,250> ······ 183<br>CAB (1) <230,H,250>              |
|----------------------------------------------------------------|--------------------------------------------------------------------|
|                                                                |                                                                    |
| キャブ [HG タイプ] <k> 178<br/>CAB [HG-Type] <k></k></k>             | キャブ (1) [HG タイプ] <k> ······· 185<br/>CAB (1) [HG-Type] <k></k></k> |
|                                                                |                                                                    |
| キャブ <250> ······ 179<br>CAB <250>                              | キャブ (2) <230,H> ······· 187<br>CAB (2) <230,H>                     |
|                                                                |                                                                    |
| キャブ(ガード座付)<250> ······ 180<br>CAB (WITH GUARD SEAT) <250>      | キャブ (2) [HG タイプ] <k> 189<br/>CAB (2) [HG-Type] <k></k></k>         |
|                                                                |                                                                    |
| キャブ(バンダルフック付)<250> ······· 181<br>CAB (WITH VANDAL HOOK) <250> | キャブ (2) <250> 191<br>CAB (2) <250>                                 |
|                                                                |                                                                    |
| キャブ (OPG) <250> 182<br>CAB (OPG) <250>                         | キャブ (3)                                                            |
|                                                                |                                                                    |