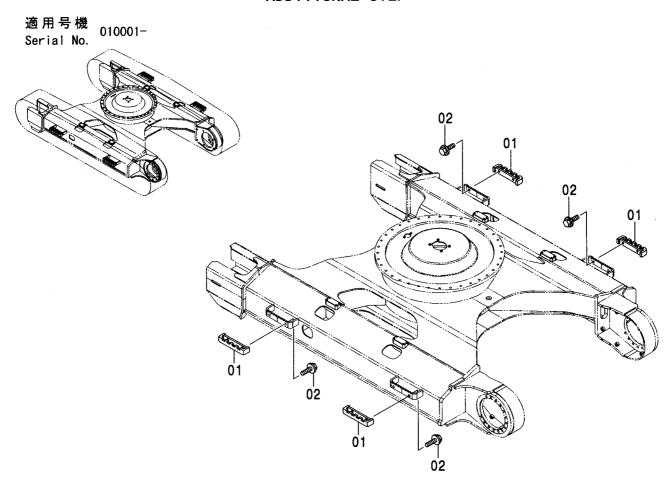

#### フレーム FRAME

適用号機 Serial No. 010001-

| 符号   | 部品番号     | 部 品 名           | PART NAME         | 数量    | サービスコード | <b>過用亏饿</b> | 互換性 | 代替 REPLACE         | T       |
|------|----------|-----------------|-------------------|-------|---------|-------------|-----|--------------------|---------|
| ITEM | PART NO. |                 |                   | Q' TY | S. C    | SERIAL NO.  | ICA | 部品番号<br>PART NO.   | · 数重    |
| 00   | 5007056  | フレーム:メイン        | FRAME; MAIN       | 1     |         |             | Г   |                    |         |
| 00A  | 3088960  | ·パイプ            | ·PIPE             | 1     | W       |             |     |                    |         |
| 00B  | 3088979  | · パ イプ          | ·PIPE             | 1     | W       |             |     |                    |         |
| 00C  | 3084653  | - ステップ゜         | ·STEP             | 1     | W       |             |     |                    |         |
| 01   | 4255799  | カバー             | COVER             | 1     |         |             |     |                    |         |
| 02   | 4161735  | ハ° ツキン          | PACKING           | 1     |         |             |     |                    |         |
| 03   | J021025  | <b>ホ*ルト;セムス</b> | BOLT; SEMS        | 2     |         | -D03/04     |     |                    |         |
| 03   | J271025  | <b>ボルト;セムス</b>  | BOLT; SEMS        | 2     | D       | D03/05-     | T   | J901025<br>J222010 |         |
| 05   | 4191977  | ブ゛ツシンク゛;ラハ゛ー    | BUSHING; RUBBER   | 1     |         |             |     |                    |         |
| 08   | 4208279  | フ゛ツシンク゛; ラハ゛ー   | BUSHING; RUBBER   | 1     |         | •           |     |                    |         |
| 15   | J950020  | ナット             | NUT               | 4     |         |             |     |                    |         |
| 17   | 4355382  | ピン;/ツク          | PIN; KNOCK        | 3     |         |             |     |                    |         |
| 23   | 4200176  | ブ゛ツシンク゛; ラハ゛ー   | BUSHING: RUBBER   | 1     |         |             |     |                    |         |
| 24   | 4255530  | ブ゛ツシンク゛;ラハ゛ー    | BUSHING; RUBBER   | 3     |         |             |     |                    |         |
| 26   | 4509404  | ブ゛ツシンク゛; ラハ゛ー   | BUSHING; RUBBER   | 1     |         |             |     |                    |         |
| 27   | 4345810  | フ゛ツシンク゛; ラハ゛ー   | BUSHING; RUBBER   | 1     |         |             |     |                    |         |
| 28   | 4257181  | ブ゛ツシンク゛; ラハ゛ー   | BUSHING; RUBBER   | 1     |         |             |     |                    |         |
| 29   | 4430658  | ブツシング;ラバー       | BUSHING; RUBBER   | 1     |         |             |     |                    |         |
| 30   | 4435126  | ピン;ストツパ         | PIN:STOPPER       | 2     |         |             |     |                    |         |
| 31   | 4445638  | プ レート: スラスト 1.0 | PLATE; THRUST 1.0 | 2     | R       |             |     |                    |         |
| 32   | 4445639  | プレート;スラスト 2.0   | PLATE; THRUST 2.0 | 2     | R       |             |     |                    |         |
| 33   | 4444284  | プ・レート:スラスト 1.0  | PLATE; THRUST 1.0 | 4     | R       | -010036     | 1   | 4470743            | 4       |
| 33   | 4470743  | プレート:スラスト 1.0   | PLATE; THRUST 1.0 | 4     | R       | 010037-     |     |                    |         |
| 34   | 4444285  | プレート:スラスト 2.0   | PLATE; THRUST 2.0 | 4     | R       | -010036     | ı   | 4470744            | 4       |
| 34   | 4470744  | プレート:スラスト 2.0   | PLATE; THRUST 2.0 | 4     | R       | 010037-     |     |                    |         |
| 36   | 4460372  | プレート;スラスト 1.5   | PLATE; THRUST 1.5 | 1     | R       |             |     |                    |         |
| 37   | 4389040  | フ゛ツシンク゛; ラハ゛ー   | BUSHING; RUBBER   | 1     |         |             |     |                    |         |
| 38   | 4359565  | ピン              | PIN               | 2     |         |             |     |                    |         |
|      |          |                 |                   |       |         |             |     |                    |         |
|      |          |                 |                   |       |         |             |     |                    |         |
|      |          |                 |                   |       |         |             |     |                    |         |
|      |          |                 |                   |       |         |             |     |                    |         |
|      |          |                 |                   |       |         |             |     |                    | • • • • |
|      |          |                 |                   |       |         |             |     |                    |         |
|      |          |                 |                   |       |         |             |     |                    |         |
|      |          |                 |                   |       |         |             |     |                    |         |