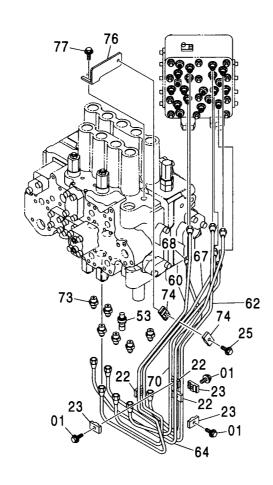

CONTOROL-8627

装 置 名 称 …………ページ センタージョイント取付部品(上部旋回体)… 006 GROUP NAME ,----, PAGE CENTER JOINT PARTS (UPPERSTRUCTURE) 適用号機 SERIAL NO. ロケーション LOCATION カウンタウエイト 5.4T <230> ………… 007 COUNTERWEIGHT 5.4T <230> **UPPERSTRUCTURE** カウンタウエイト 6.1T <230,H,250> …… 008 FRAME COUNTERWEIGHT 6.1T <230,H,250> 旋回輪取付部品 <230> …………… 003 カウンタウエイト 6.5T <K,250> ………… 009 SWING BEARING SUPPORT <230> COUNTERWEIGHT 6.5T <K,250> 旋回輪取付部品 <H,K,250> ······ 004 エンジン ………………………… 010 SWING BEARING SUPPORT <H,K,250> **ENGINE** ブームフートピン …………………… 005 エンジン取付部品 ·············· 011 **BOOM FOOT PIN ENGINE SUPPORT** 

| パイロット配管 (C-1) ············· 076<br>PILOT PIPING (C-1)             | パイロット配管 (G) ················ 085<br>PILOT PIPING (G)  |
|-------------------------------------------------------------------|-------------------------------------------------------|
|                                                                   |                                                       |
| パイロット配管 (C-2) ························· 077<br>PILOT PIPING (C-2) | パイロット配管 (H) ······· 087<br>PILOT PIPING (H)           |
|                                                                   |                                                       |
| パイロット配管 (D-1) ························· 079<br>PILOT PIPING (D-1) | パイロット配管 (I-1) ············· 089<br>PILOT PIPING (I-1) |
|                                                                   |                                                       |
| パイロット配管 (D-2) ······· 081<br>PILOT PIPING (D-2)                   | パイロット配管 (I-2)                                         |
| 6 6 6 6                                                           |                                                       |
| パイロット配管 (E) ······· 083<br>PILOT PIPING (E)                       | パイロット配管 (J)                                           |
|                                                                   |                                                       |
| パイロット配管 (F)                                                       | コンソール                                                 |
|                                                                   |                                                       |