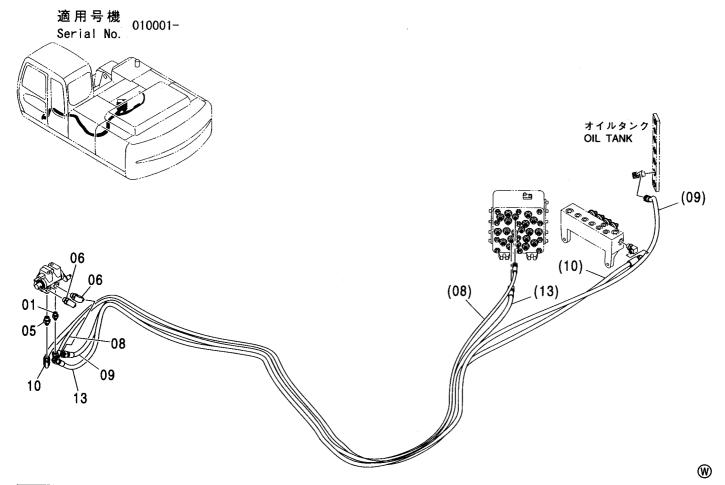

| パイロット配管 (C-1) ············· 076<br>PILOT PIPING (C-1)             | パイロット配管 (G) ················ 085<br>PILOT PIPING (G)  |
|-------------------------------------------------------------------|-------------------------------------------------------|
|                                                                   |                                                       |
| パイロット配管 (C-2) ························· 077<br>PILOT PIPING (C-2) | パイロット配管 (H) ······· 087<br>PILOT PIPING (H)           |
|                                                                   |                                                       |
| パイロット配管 (D-1) ························· 079<br>PILOT PIPING (D-1) | パイロット配管 (I-1) ············· 089<br>PILOT PIPING (I-1) |
|                                                                   |                                                       |
| パイロット配管 (D-2) ······· 081<br>PILOT PIPING (D-2)                   | パイロット配管 (I-2)                                         |
| 6 6 6 6                                                           |                                                       |
| パイロット配管 (E) ······· 083<br>PILOT PIPING (E)                       | パイロット配管 (J)                                           |
|                                                                   |                                                       |
| パイロット配管 (F)                                                       | コンソール                                                 |
|                                                                   |                                                       |