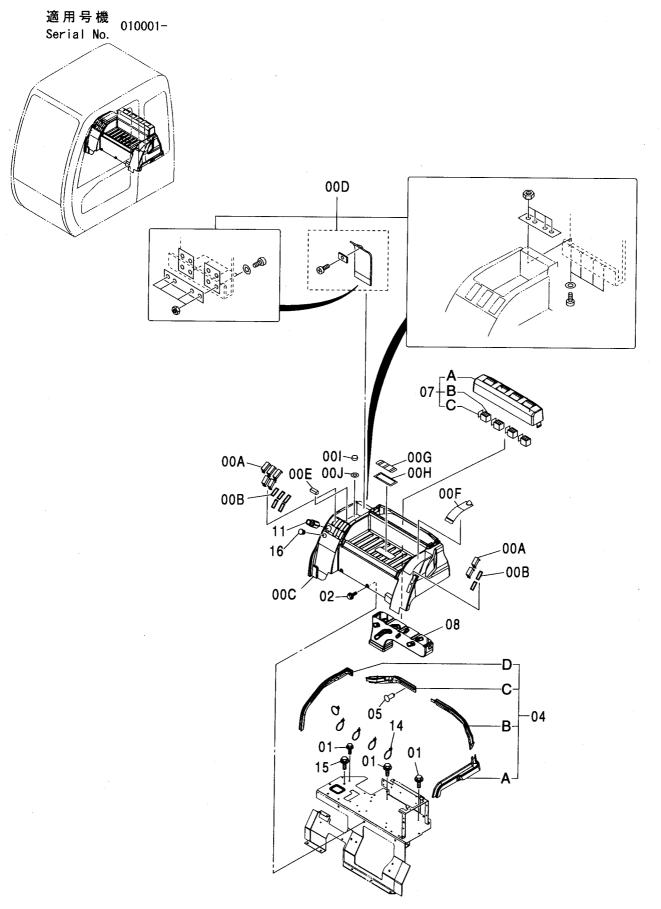

| キャブ <230,H> 177<br>CAB <230,H>                                 | キャブ (1) <230,H,250> ······ 183<br>CAB (1) <230,H,250>              |
|----------------------------------------------------------------|--------------------------------------------------------------------|
|                                                                |                                                                    |
| キャブ [HG タイプ] <k> 178<br/>CAB [HG-Type] <k></k></k>             | キャブ (1) [HG タイプ] <k> ······· 185<br/>CAB (1) [HG-Type] <k></k></k> |
|                                                                |                                                                    |
| キャブ <250> ······ 179<br>CAB <250>                              | キャブ (2) <230,H> ······· 187<br>CAB (2) <230,H>                     |
|                                                                |                                                                    |
| キャブ(ガード座付)<250> ······ 180<br>CAB (WITH GUARD SEAT) <250>      | キャブ (2) [HG タイプ] <k> 189<br/>CAB (2) [HG-Type] <k></k></k>         |
|                                                                |                                                                    |
| キャブ(バンダルフック付)<250> ······· 181<br>CAB (WITH VANDAL HOOK) <250> | キャブ (2) <250> 191<br>CAB (2) <250>                                 |
|                                                                |                                                                    |
| キャブ (OPG) <250> 182<br>CAB (OPG) <250>                         | キャブ (3)                                                            |
|                                                                |                                                                    |

キャブ (3) [バンダルフック付] <250> …… 195 キャブ (6) <250> ………………………… 205 CAB (3) [WITH VANDAL HOOK] <250> CAB (6) <250> キャブ (4) ……………………… 197 キャブ (7) ……………………… 207 CAB (4) CAB (7) キャブ (5) ……………………… 199 キャブ (8) [HGタイプ] <K> …………… 209 CAB (5) CAB (8) [HG-Type] <K> キャブ (5) <250> ……………………… 201 キャブ (8) [OPG] <250> ······ 211 CAB (5) <250> CAB (8) [OPG] <250> キャブ (6) <230,H> …………………… 202 キャブガード <230,H,K> …………… 212 CAB (6) <230,H> CAB GUARD <230,H,K> キャブ (6) [HG タイプ] <K> ……… 203 キャブガード (OPG) <250> ..... 213 CAB (6) [HG-Type] <K> CAB GUARD (OPG) <250>