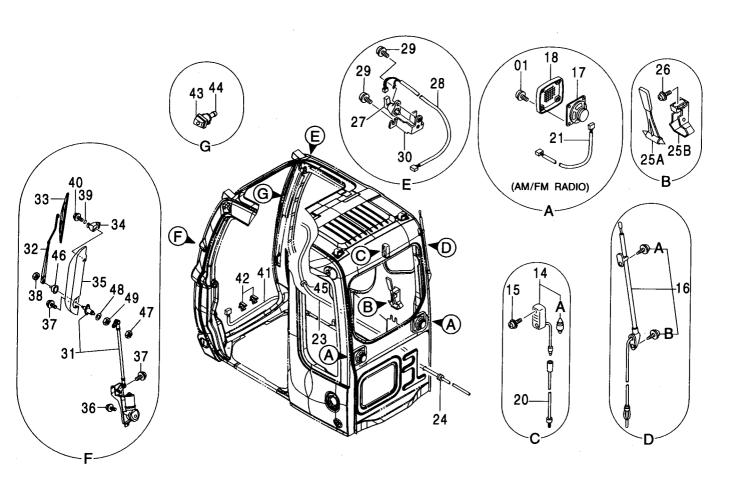

| キャブ <230,H> 177<br>CAB <230,H>                                 | キャブ (1) <230,H,250> ······ 183<br>CAB (1) <230,H,250>              |
|----------------------------------------------------------------|--------------------------------------------------------------------|
|                                                                |                                                                    |
| キャブ [HG タイプ] <k> 178<br/>CAB [HG-Type] <k></k></k>             | キャブ (1) [HG タイプ] <k> ······· 185<br/>CAB (1) [HG-Type] <k></k></k> |
|                                                                |                                                                    |
| キャブ <250> ······ 179<br>CAB <250>                              | キャブ (2) <230,H> ······· 187<br>CAB (2) <230,H>                     |
|                                                                |                                                                    |
| キャブ(ガード座付)<250> ······ 180<br>CAB (WITH GUARD SEAT) <250>      | キャブ (2) [HG タイプ] <k> 189<br/>CAB (2) [HG-Type] <k></k></k>         |
|                                                                |                                                                    |
| キャブ(バンダルフック付)<250> ······· 181<br>CAB (WITH VANDAL HOOK) <250> | キャブ (2) <250> 191<br>CAB (2) <250>                                 |
|                                                                |                                                                    |
| キャブ (OPG) <250> 182<br>CAB (OPG) <250>                         | キャブ (3)                                                            |
|                                                                |                                                                    |