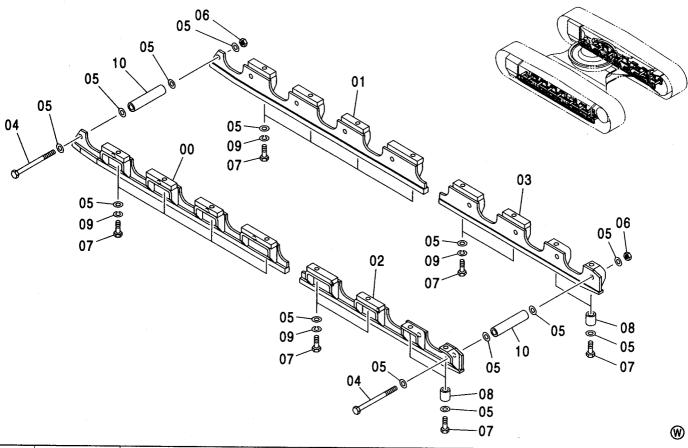

# **CONTENTS**

UNDER COVER <230,250>

アンダーカバー <H> ………………… 273 UNDER COVER <H>

アンダーカバー <K> ………………… 275 UNDER COVER <K>

トラックフレーム(スタンダードトラック)<H,K> … 278 TRACK FRAME (STD. TRACK) <H,K>

トラックフレーム(LC トラック)<230,250> ··· 279 TRACK FRAME (LC TRACK) <230,250>

トラックフレーム(LC トラック)<H,K> …… 280 TRACK FRAME (LC TRACK) <H,K>

トラックフレーム(ナローLCトラック) ………… 281 TRACK FRAME (NARROW LC TRACK)

トラックガード <230,K,250> ………… 282 TRACK GUARD <230,K,250>

トラックフレーム (スタンダードトラック) <230,250> … 277 TRACK FRAME (STD. TRACK) <230,250>