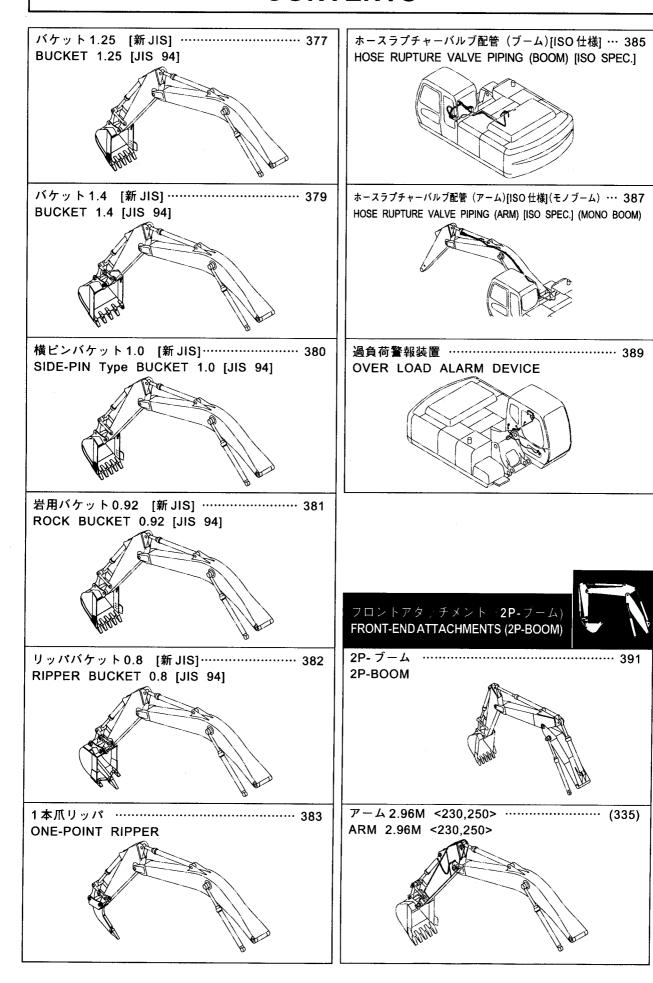

# PARTS CATALOG パーツカタログ

**Z**AXIS **230** ZAXIS 230LC ZAXIS 240H ZAXIS 240LCH ZAXIS 240K ZAXIS 240LCK Zaxis 250 ZAXIS 250LC ZAXIS250LCN **Excavator** 

適用号機 OIOOOI~

HITACHI

CONTOROL-8627

装 置 名 称 …………ページ センタージョイント取付部品(上部旋回体)… 006 GROUP NAME ,----, PAGE CENTER JOINT PARTS (UPPERSTRUCTURE) 適用号機 SERIAL NO. ロケーション LOCATION カウンタウエイト 5.4T <230> ………… 007 COUNTERWEIGHT 5.4T <230> **UPPERSTRUCTURE** カウンタウエイト 6.1T <230,H,250> …… 008 FRAME COUNTERWEIGHT 6.1T <230,H,250> 旋回輪取付部品 <230> …………… 003 カウンタウエイト 6.5T <K,250> ………… 009 SWING BEARING SUPPORT <230> COUNTERWEIGHT 6.5T <K,250> 旋回輪取付部品 <H,K,250> ······ 004 エンジン ………………………… 010 SWING BEARING SUPPORT <H,K,250> **ENGINE** ブームフートピン …………………… 005 エンジン取付部品 ·············· 011 **BOOM FOOT PIN ENGINE SUPPORT** 