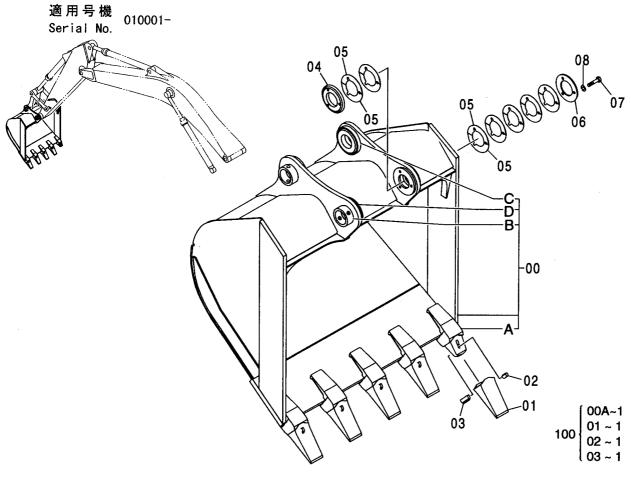

#### 索 引 PARTS INDEX

フレーム FRAME

適用号機 Serial No.

#### フレーム FRAME

適用号機 Serial No. 010001-

| 符号   | 部品番号     | 部 品 名           | PART NAME         | 数量    | サービスコード | <b>過用亏饿</b> | 互換性 | 代替 REPLACE         | T       |
|------|----------|-----------------|-------------------|-------|---------|-------------|-----|--------------------|---------|
| ITEM | PART NO. |                 |                   | Q' TY | S. C    | SERIAL NO.  | ICA | 部品番号<br>PART NO.   | · 数重    |
| 00   | 5007056  | フレーム:メイン        | FRAME; MAIN       | 1     |         |             | Г   |                    |         |
| 00A  | 3088960  | ·パイプ            | ·PIPE             | 1     | W       |             |     |                    |         |
| 00B  | 3088979  | · パ イプ          | ·PIPE             | 1     | W       |             |     |                    |         |
| 00C  | 3084653  | - ステップ゜         | ·STEP             | 1     | W       |             |     |                    |         |
| 01   | 4255799  | カバー             | COVER             | 1     |         |             |     |                    |         |
| 02   | 4161735  | ハ° ツキン          | PACKING           | 1     |         |             |     |                    |         |
| 03   | J021025  | <b>ホ*ルト;セムス</b> | BOLT; SEMS        | 2     |         | -D03/04     |     |                    |         |
| 03   | J271025  | <b>ボルト;セムス</b>  | BOLT; SEMS        | 2     | D       | D03/05-     | T   | J901025<br>J222010 |         |
| 05   | 4191977  | ブ゛ツシンク゛;ラハ゛ー    | BUSHING; RUBBER   | 1     |         |             |     |                    |         |
| 08   | 4208279  | フ゛ツシンク゛; ラハ゛ー   | BUSHING; RUBBER   | 1     |         | •           |     |                    |         |
| 15   | J950020  | ナット             | NUT               | 4     |         |             |     |                    |         |
| 17   | 4355382  | ピン;/ツク          | PIN; KNOCK        | 3     |         |             |     |                    |         |
| 23   | 4200176  | ブ゛ツシンク゛; ラハ゛ー   | BUSHING: RUBBER   | 1     |         |             |     |                    |         |
| 24   | 4255530  | ブ゛ツシンク゛;ラハ゛ー    | BUSHING; RUBBER   | 3     |         |             |     |                    |         |
| 26   | 4509404  | ブ゛ツシンク゛; ラハ゛ー   | BUSHING; RUBBER   | 1     |         |             |     |                    |         |
| 27   | 4345810  | フ゛ツシンク゛; ラハ゛ー   | BUSHING; RUBBER   | 1     |         |             |     |                    |         |
| 28   | 4257181  | ブ゛ツシンク゛; ラハ゛ー   | BUSHING; RUBBER   | 1     |         |             |     |                    |         |
| 29   | 4430658  | ブツシング;ラバー       | BUSHING; RUBBER   | 1     |         |             |     |                    |         |
| 30   | 4435126  | ピン;ストツパ         | PIN:STOPPER       | 2     |         |             |     |                    |         |
| 31   | 4445638  | プ レート: スラスト 1.0 | PLATE; THRUST 1.0 | 2     | R       |             |     |                    |         |
| 32   | 4445639  | プレート;スラスト 2.0   | PLATE; THRUST 2.0 | 2     | R       |             |     |                    |         |
| 33   | 4444284  | プ・レート:スラスト 1.0  | PLATE; THRUST 1.0 | 4     | R       | -010036     | 1   | 4470743            | 4       |
| 33   | 4470743  | プレート:スラスト 1.0   | PLATE; THRUST 1.0 | 4     | R       | 010037-     |     |                    |         |
| 34   | 4444285  | プレート:スラスト 2.0   | PLATE; THRUST 2.0 | 4     | R       | -010036     | ı   | 4470744            | 4       |
| 34   | 4470744  | プレート:スラスト 2.0   | PLATE; THRUST 2.0 | 4     | R       | 010037-     |     |                    |         |
| 36   | 4460372  | プレート;スラスト 1.5   | PLATE; THRUST 1.5 | 1     | R       |             |     |                    |         |
| 37   | 4389040  | フ゛ツシンク゛; ラハ゛ー   | BUSHING; RUBBER   | 1     |         |             |     |                    |         |
| 38   | 4359565  | ピン              | PIN               | 2     |         |             |     |                    |         |
|      |          |                 |                   |       |         |             |     |                    |         |
|      |          |                 |                   |       |         |             |     |                    |         |
|      |          |                 |                   |       |         |             |     |                    |         |
|      |          |                 |                   |       |         |             |     |                    |         |
|      |          |                 |                   |       |         |             |     |                    | • • • • |
|      |          |                 |                   |       |         |             |     |                    |         |
|      |          |                 |                   |       |         |             |     |                    |         |
|      |          |                 |                   |       |         |             |     |                    |         |