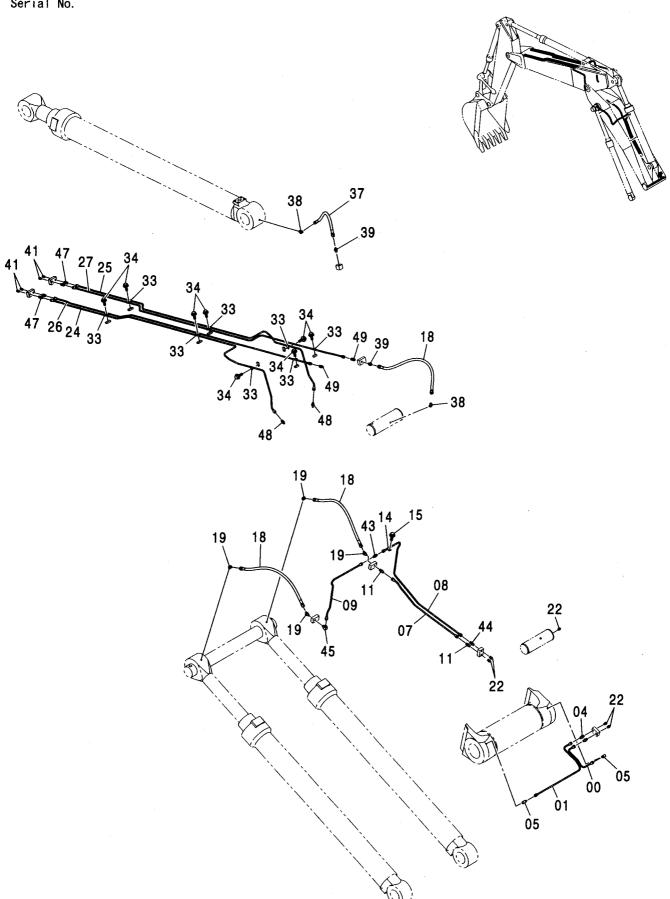

|                 |             |                     |                    |            |                                            |                           |
|                       |                    |                                                       |                 |             |                     |                    |            |                                            |                           |
|                       |                    |                                                       |                 |             |                     |                    |            |                                            |                           |

#### 給脂配管 (2P-ブーム)<250> LUBLICATE PIPING (2P-B00M)<250>

適用号機 Serial No. 010001-



#### 給脂配管(2P-ブーム)<250> LUBLICATE PIPING(2P-B00M)<250>

| 符号   | 部品番号     | 部 品 名                  | PART NAME       | 数量     | サービスコード | 適用号機       | 互換        | 代替:REPLACE PART  |             |
|------|----------|------------------------|-----------------|--------|---------|------------|-----------|------------------|-------------|
| ITEM | PART NO. |                        |                 | .Q' TY | s. c    | SERIAL NO. | 1生<br>ICA | 部品番号<br>PART NO. | 数量<br> Q'T' |
| 00   | 3099653  | <b>パイプ</b>             | PIPE            | 1      |         |            |           |                  |             |
| 01   | 3099596  | パイプ                    | PIPE            | 1      | :       |            |           |                  |             |
| 04   | 4360981  | フイツテインク゛; ハ゜イフ゜