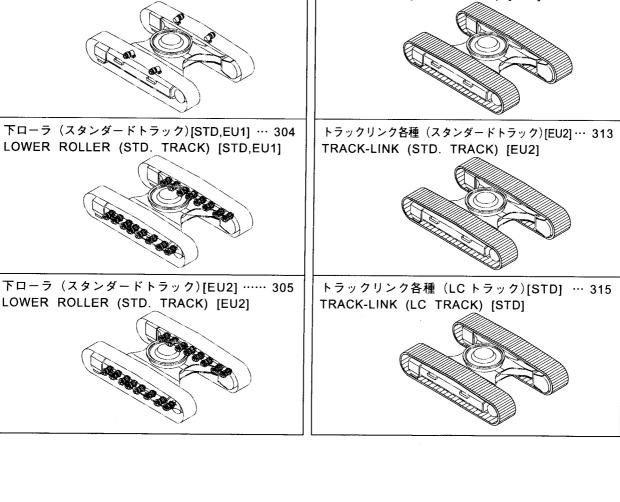

# **CONTENTS**

UNDER COVER <230,250>

アンダーカバー <H> ………………… 273 UNDER COVER <H>

アンダーカバー <K> ………………… 275 UNDER COVER <K>

トラックフレーム(スタンダードトラック)<H,K> … 278 TRACK FRAME (STD. TRACK) <H,K>

トラックフレーム(LC トラック)<230,250> ··· 279 TRACK FRAME (LC TRACK) <230,250>

トラックフレーム(LC トラック)<H,K> …… 280 TRACK FRAME (LC TRACK) <H,K>

トラックフレーム(ナローLCトラック) ………… 281 TRACK FRAME (NARROW LC TRACK)

トラックガード <230,K,250> ………… 282 TRACK GUARD <230,K,250>

トラックフレーム (スタンダードトラック) <230,250> … 277 TRACK FRAME (STD. TRACK) <230,250>

下 部 走 行 体 UNDERCARRIAGE

トラックガード (強化型×2) ……………… 283 TRACK GUARD (HEAVY DUTY TYPE X 2)