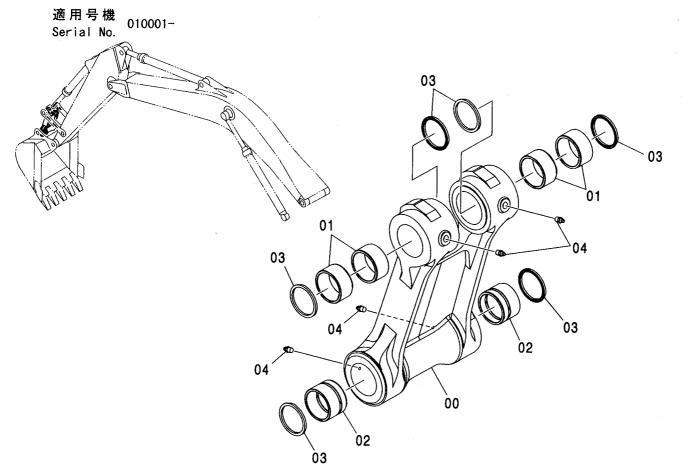

#### ブームフートピン BOOM FOOT PIN

|            |                  |              |                |             |                     |                    |         |                                             | W  |
|------------|------------------|--------------|----------------|-------------|---------------------|--------------------|---------|---------------------------------------------|----|
| 符号<br>ITEM | 部品番号<br>PART NO. | 部 品 名        | PART NAME      | 数量<br>Q' TY | サービス<br>コード<br>S. C | 適用号機<br>SERIAL NO. | 互換性 ICA | 代 替 語<br>REPLACE<br>PAR<br>部品番号<br>PART NO. | 数量 |
| 00         | 4424425          | フ゛ロツク        | BLOCK          | 1           |                     | -D03/08            | -       |                                             |    |
| 00         | 4611688          | フ゛ロツク        | BLOCK          | 1           | #                   | D03/09-            |         |                                             |    |
| 01         | 4426128          | プレート         | PLATE          | 1           |                     | -D03/08            |         |                                             |    |
| 01         | 4611733          | プレート         | PLATE          | 1           | #                   | D03/09-            |         |                                             |    |
| 02         | J921840          | <b>オ・ルト</b>  | BOLT           | 1           |                     | -D03/08            |         |                                             |    |
| 02         | J922245          | <b>ボルト</b>   | BOLT           | 1           | #                   | D03/09-            |         |                                             |    |
| 03         | J257218          | ワツシヤ;スフ゜リンク゛ | WASHER; SPRING | 1           |                     | -D03/08            |         |                                             |    |
| 03         | J257222          | ワツシヤ;スフ゜リンク゛ | WASHER; SPRING | 1           | #                   | D03/09-            |         |                                             |    |
| 04         | 8080780          | ピン           | PIN            | 1           |                     | -D03/08            | Р       | 8094393                                     | 1  |
|            |                  |              |                |             |                     |                    |         | 4611688                                     | 1  |
|            |                  |              |                | 1           |                     | :                  |         | 4611733                                     | 1  |
|            |                  |              |                |             |                     |                    |         | J922245                                     | 1  |
|            |                  |              |                |             | Ī                   |                    |         | J257222                                     | 1  |
|            |                  |              |                |             |                     |                    |         | 4611731                                     | 1  |
| 04         | 8094393          | t°ン          | PIN            | 1           | #                   | D03/09-            |         |                                             |    |
|            | 7                |              |                |             |                     |                    |         |                                             |    |
|            |                  |              |                |             |                     | :                  |         |                                             |    |
|            |                  |              |                |             | Ì                   |                    | į       |                                             |    |
|            |                  |              |                |             |                     |                    |         |                                             |    |
|            |                  |              |                |             |                     |                    |         |                                             |    |