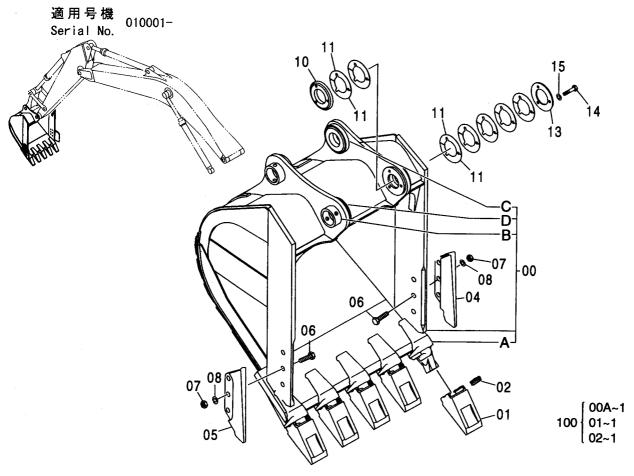

#### 索 引 PARTS INDEX

フレーム FRAME

適用号機 Serial No.

#### フレーム FRAME

適用号機 Serial No. 010001-

| 符号   | 部品番号     | 部 品 名           | PART NAME         | 数量    | サービスコード | <b>過用亏饿</b> | 互換性 | 代替 REPLACE         | T       |
|------|----------|-----------------|-------------------|-------|---------|-------------|-----|--------------------|---------|
| ITEM | PART NO. |                 |                   | Q' TY | S. C    | SERIAL NO.  | ICA | 部品番号<br>PART NO.   | · 数重    |
| 00   | 5007056  | フレーム:メイン        | FRAME; MAIN       | 1     |         |             | Г   |                    |         |
| 00A  | 3088960  | ·パイプ            | ·PIPE             | 1     | W       |             |     |                    |         |
| 00B  | 3088979  | · パ イプ          | ·PIPE             | 1     | W       |             |     |                    |         |
| 00C  | 3084653  | - ステップ゜         | ·STEP             | 1     | W       |             |     |                    |         |
| 01   | 4255799  | カバー             | COVER             | 1     |         |             |     |                    |         |
| 02   | 4161735  | ハ° ツキン          | PACKING           | 1     |         |             |     |                    |         |
| 03   | J021025  | <b>ホ*ルト;セムス</b> | BOLT; SEMS        | 2     |         | -D03/04     |     |                    |         |
| 03   | J271025  | <b>ボルト;セムス</b>  | BOLT; SEMS        | 2     | D       | D03/05-     | T   | J901025<br>J222010 |         |
| 05   | 4191977  | ブ゛ツシンク゛;ラハ゛ー    | BUSHING; RUBBER   | 1     |         |             |     |                    |         |
| 08   | 4208279  | フ゛ツシンク゛; ラハ゛ー   | BUSHING; RUBBER   | 1     |         | •           |     |                    |         |
| 15   | J950020  | ナット             | NUT               | 4     |         |             |     |                    |         |
| 17   | 4355382  | ピン;/ツク          | PIN; KNOCK        | 3     |         |             |     |                    |         |
| 23   | 4200176  | ブ゛ツシンク゛; ラハ゛ー   | BUSHING: RUBBER   | 1     |         |             |     |                    |         |
| 24   | 4255530  | ブ゛ツシンク゛;ラハ゛ー    | BUSHING; RUBBER   | 3     |         |             |     |                    |         |
| 26   | 4509404  | ブ゛ツシンク゛; ラハ゛ー   | BUSHING; RUBBER   | 1     |         |             |     |                    |         |
| 27   | 4345810  | フ゛ツシンク゛; ラハ゛ー   | BUSHING; RUBBER   | 1     |         |             |     |                    |         |
| 28   | 4257181  | ブ゛ツシンク゛; ラハ゛ー   | BUSHING; RUBBER   | 1     |         |             |     |                    |         |
| 29   | 4430658  | ブツシング;ラバー       | BUSHING; RUBBER   | 1     |         |             |     |                    |         |
| 30   | 4435126  | ピン;ストツパ         | PIN:STOPPER       | 2     |         |             |     |                    |         |
| 31   | 4445638  | プ レート: スラスト 1.0 | PLATE; THRUST 1.0 | 2     | R       |             |     |                    |         |
| 32   | 4445639  | プレート;スラスト 2.0   | PLATE; THRUST 2.0 | 2     | R       |             |     |                    |         |
| 33   | 4444284  | プ・レート:スラスト 1.0  | PLATE; THRUST 1.0 | 4     | R       | -010036     | 1   | 4470743            | 4       |
| 33   | 4470743  | プレート:スラスト 1.0   | PLATE; THRUST 1.0 | 4     | R       | 010037-     |     |                    |         |
| 34   | 4444285  | プレート:スラスト 2.0   | PLATE; THRUST 2.0 | 4     | R       | -010036     | ı   | 4470744            | 4       |
| 34   | 4470744  | プレート:スラスト 2.0   | PLATE; THRUST 2.0 | 4     | R       | 010037-     |     |                    |         |
| 36   | 4460372  | プレート;スラスト 1.5   | PLATE; THRUST 1.5 | 1     | R       |             |     |                    |         |
| 37   | 4389040  | フ゛ツシンク゛; ラハ゛ー   | BUSHING; RUBBER   | 1     |         |             |     |                    |         |
| 38   | 4359565  | ピン              | PIN               | 2     |         |             |     |                    |         |
|      |          |                 |                   |       |         |             |     |                    |         |
|      |          |                 |                   |       |         |             |     |                    |         |
|      |          |                 |                   |       |         |             |     |                    |         |
|      |          |                 |                   |       |         |             |     |                    |         |
|      |          |                 |                   |       |         |             |     |                    | • • • • |
|      |          |                 |                   |       |         |             |     |                    |         |
|      |          |                 |                   |       |         |             |     |                    |         |
|      |          |                 |                   |       |         |             |     |                    |         |