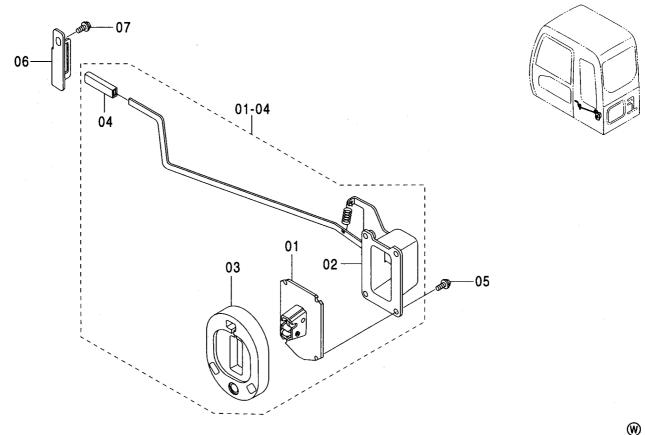

| キャブ <230,H> 177<br>CAB <230,H>                                 | キャブ (1) <230,H,250> ······ 183<br>CAB (1) <230,H,250>              |
|----------------------------------------------------------------|--------------------------------------------------------------------|
|                                                                |                                                                    |
| キャブ [HG タイプ] <k> 178<br/>CAB [HG-Type] <k></k></k>             | キャブ (1) [HG タイプ] <k> ······· 185<br/>CAB (1) [HG-Type] <k></k></k> |
|                                                                |                                                                    |
| キャブ <250> ······ 179<br>CAB <250>                              | キャブ (2) <230,H> ······· 187<br>CAB (2) <230,H>                     |
|                                                                |                                                                    |
| キャブ(ガード座付)<250> ······ 180<br>CAB (WITH GUARD SEAT) <250>      | キャブ (2) [HG タイプ] <k> 189<br/>CAB (2) [HG-Type] <k></k></k>         |
|                                                                |                                                                    |
| キャブ(バンダルフック付)<250> ······· 181<br>CAB (WITH VANDAL HOOK) <250> | キャブ (2) <250> 191<br>CAB (2) <250>                                 |
|                                                                |                                                                    |
| キャブ (OPG) <250> 182<br>CAB (OPG) <250>                         | キャブ (3)                                                            |
|                                                                |                                                                    |

キャブ (3) [バンダルフック付] <250> …… 195 キャブ (6) <250> ………………………… 205 CAB (3) [WITH VANDAL HOOK] <250> CAB (6) <250> キャブ (4) ……………………… 197 キャブ (7) ……………………… 207 CAB (4) CAB (7) キャブ (5) ……………………… 199 キャブ (8) [HGタイプ] <K> …………… 209 CAB (5) CAB (8) [HG-Type] <K> キャブ (5) <250> ……………………… 201 キャブ (8) [OPG] <250> ······ 211 CAB (5) <250> CAB (8) [OPG] <250> キャブ (6) <230,H> …………………… 202 キャブガード <230,H,K> …………… 212 CAB (6) <230,H> CAB GUARD <230,H,K> キャブ (6) [HG タイプ] <K> ……… 203 キャブガード (OPG) <250> ..... 213 CAB (6) [HG-Type] <K> CAB GUARD (OPG) <250>