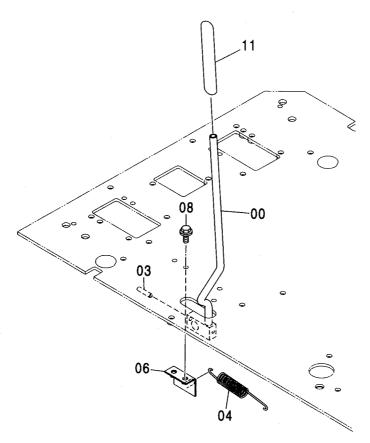

ホースラブチャーバルブ配管 (ポジショニング)[ISO 仕様] [2P- ブーム]:2 402 HOSE RUPTURE VALVE PIPING (POSITIONING) [ISO SPEC.] [2P-BOOM]:2

過負荷警報装置 ·······(389) OVER LOAD ALARM DEVICE

操作ペダル(2P- ブーム) ………………… 403 CONTROL PEDAL (2P-BOOM)