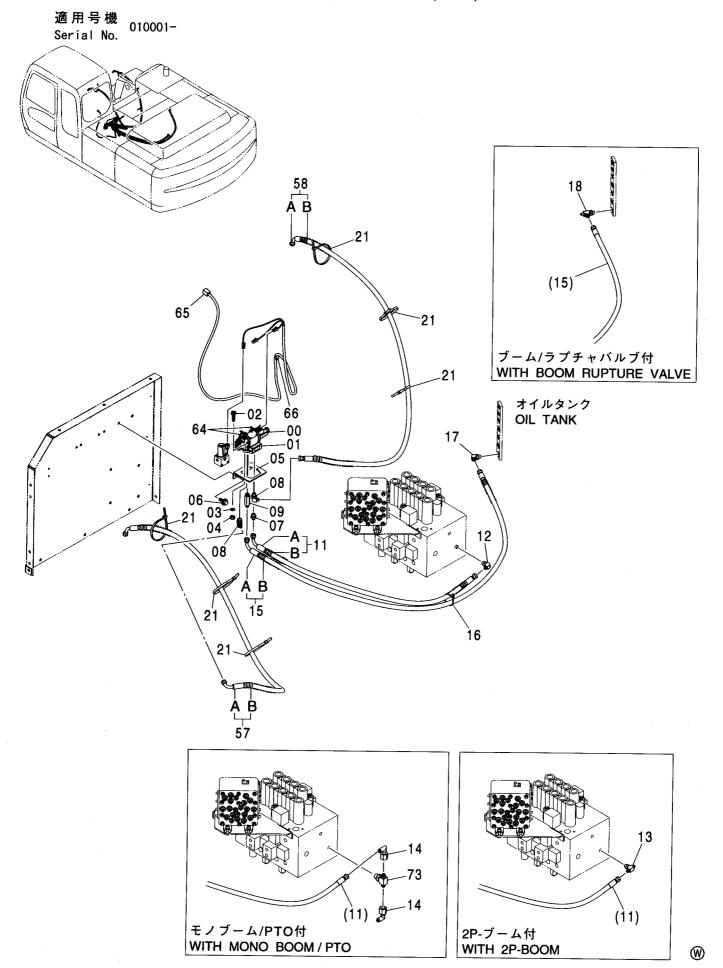

| パイロット配管 (C-1) ············· 076<br>PILOT PIPING (C-1)             | パイロット配管 (G) ················ 085<br>PILOT PIPING (G)  |
|-------------------------------------------------------------------|-------------------------------------------------------|
|                                                                   |                                                       |
| パイロット配管 (C-2) ························· 077<br>PILOT PIPING (C-2) | パイロット配管 (H) ······· 087<br>PILOT PIPING (H)           |
|                                                                   |                                                       |
| パイロット配管 (D-1) ························· 079<br>PILOT PIPING (D-1) | パイロット配管 (I-1) ············· 089<br>PILOT PIPING (I-1) |
|                                                                   |                                                       |
| パイロット配管 (D-2) ······· 081<br>PILOT PIPING (D-2)                   | パイロット配管 (I-2)                                         |
| 6 6 6 6                                                           |                                                       |
| パイロット配管 (E) ······· 083<br>PILOT PIPING (E)                       | パイロット配管 (J)                                           |
|                                                                   |                                                       |
| パイロット配管 (F)                                                       | コンソール                                                 |
|                                                                   |                                                       |