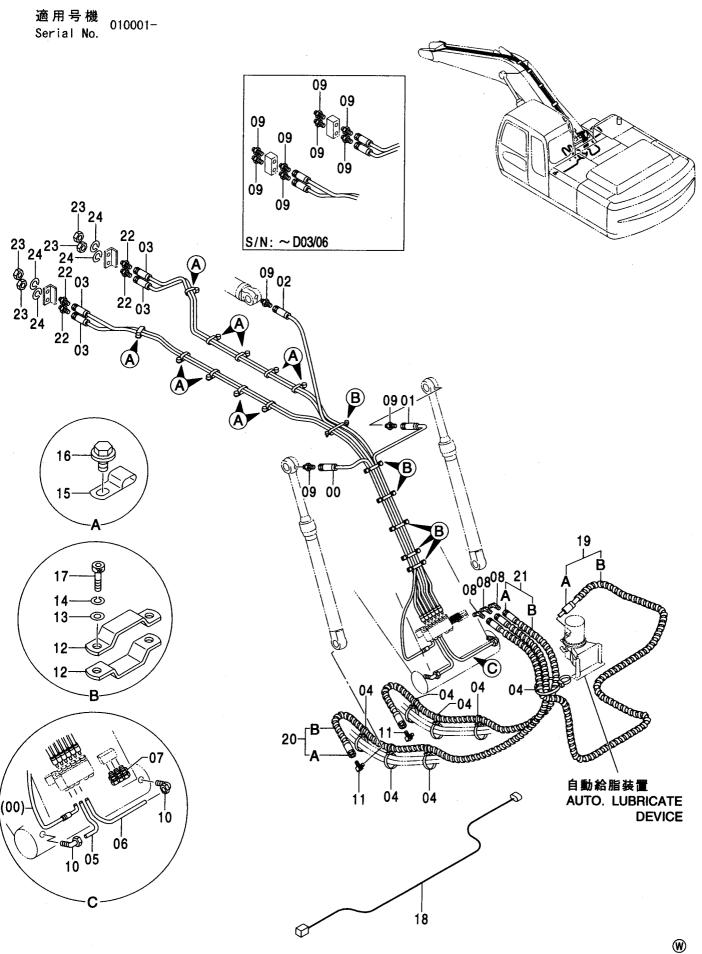

CONTOROL-8627

装 置 名 称 …………ページ センタージョイント取付部品(上部旋回体)… 006 GROUP NAME ,----, PAGE CENTER JOINT PARTS (UPPERSTRUCTURE) 適用号機 SERIAL NO. ロケーション LOCATION カウンタウエイト 5.4T <230> ………… 007 COUNTERWEIGHT 5.4T <230> **UPPERSTRUCTURE** カウンタウエイト 6.1T <230,H,250> …… 008 FRAME COUNTERWEIGHT 6.1T <230,H,250> 旋回輪取付部品 <230> …………… 003 カウンタウエイト 6.5T <K,250> ………… 009 SWING BEARING SUPPORT <230> COUNTERWEIGHT 6.5T <K,250> 旋回輪取付部品 <H,K,250> ······ 004 エンジン ………………………… 010 SWING BEARING SUPPORT <H,K,250> **ENGINE** ブームフートピン …………………… 005 エンジン取付部品 ·············· 011 **BOOM FOOT PIN ENGINE SUPPORT** 