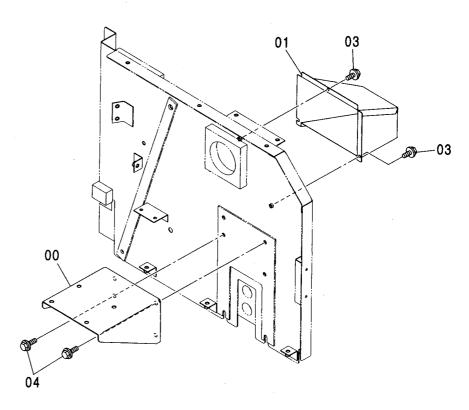

#### ブームフートピン BOOM FOOT PIN

|            |                  |              |                |             |                     |                    |         |                                             | W  |
|------------|------------------|--------------|----------------|-------------|---------------------|--------------------|---------|---------------------------------------------|----|
| 符号<br>ITEM | 部品番号<br>PART NO. | 部 品 名        | PART NAME      | 数量<br>Q' TY | サービス<br>コード<br>S. C | 適用号機<br>SERIAL NO. | 互換性 ICA | 代 替 語<br>REPLACE<br>PAR<br>部品番号<br>PART NO. | 数量 |
| 00         | 4424425          | フ゛ロツク        | BLOCK          | 1           |                     | -D03/08            | -       |                                             |    |
| 00         | 4611688          | フ゛ロツク        | BLOCK          | 1           | #                   | D03/09-            |         |                                             |    |
| 01         | 4426128          | プレート         | PLATE          | 1           |                     | -D03/08            |         |                                             |    |
| 01         | 4611733          | プレート         | PLATE          | 1           | #                   | D03/09-            |         |                                             |    |
| 02         | J921840          | <b>オ・ルト</b>  | BOLT           | 1           |                     | -D03/08            |         |                                             |    |
| 02         | J922245          | <b>ボルト</b>   | BOLT           | 1           | #                   | D03/09-            |         |                                             |    |
| 03         | J257218          | ワツシヤ;スフ゜リンク゛ | WASHER; SPRING | 1           |                     | -D03/08            |         |                                             |    |
| 03         | J257222          | ワツシヤ;スフ゜リンク゛ | WASHER; SPRING | 1           | #                   | D03/09-            |         |                                             |    |
| 04         | 8080780          | ピン           | PIN            | 1           |                     | -D03/08            | Р       | 8094393                                     | 1  |
|            |                  |              |                |             |                     |                    |         | 4611688                                     | 1  |
|            |                  |              |                | 1           |                     | :                  |         | 4611733                                     | 1  |
|            |                  |              |                |             |                     |                    |         | J922245                                     | 1  |
|            |                  |              |                |             | Ī                   |                    |         | J257222                                     | 1  |
|            |                  |              |                |             |                     |                    |         | 4611731                                     | 1  |
| 04         | 8094393          | t°ン          | PIN            | 1           | #                   | D03/09-            |         |                                             |    |
|            | 7                |              |                |             |                     |                    |         |                                             |    |
|            |                  |              |                |             |                     | :                  |         |                                             |    |
|            |                  |              |                |             | Ì                   |                    | į       |                                             |    |
|            |                  |              |                |             |                     |                    |         |                                             |    |
|            |                  |              |                |             |                     |                    |         |                                             |    |