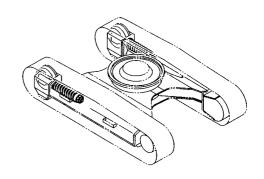

## センタージョイント部品(上部旋回体) CENTER JOINT PARTS(UPPERSTRUCTURE)

適用号機 Serial No. 010001-

(V

| 符号<br>ITEM           | 部品番号<br>PART NO.                         | 部品名                                        | PART NAME                                        | 数量<br>Q' TY      | サービス<br>コード<br>S. C | 適用号機<br>SERIAL NO.                     | 互換性<br>ICA | 代替 部<br>REPLACE<br>PART<br>部品番号<br>PART NO. | 数量 |
|----------------------|------------------------------------------|--------------------------------------------|--------------------------------------------------|------------------|---------------------|----------------------------------------|------------|---------------------------------------------|----|
| 00<br>01<br>02<br>05 | 4274282<br>J901435<br>A590914<br>4428007 | ストツハ゜<br>オ゛ルト<br>ワツシヤ:スフ゜リンク゛<br>カハ゛ー;フ゛ーツ | STOPPER<br>BOLT<br>WASHER: SPRING<br>COVER: BOOT | 1<br>2<br>2<br>1 |                     |                                        |            |                                             |    |
|                      |                                          |                                            |                                                  |                  |                     |                                        |            |                                             |    |
|                      |                                          |                                            |                                                  |                  |                     |                                        | -          |                                             | :  |
|                      |                                          |                                            |                                                  |                  |                     | ······································ |            |                                             |    |