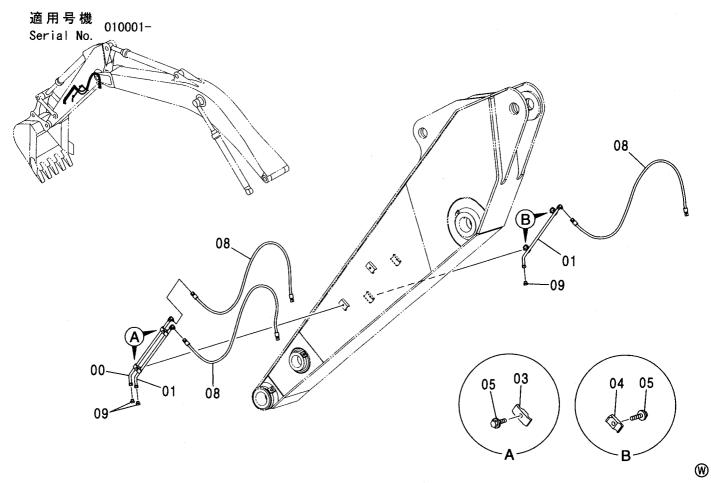

| 7            |
| 09         | A885003          | プ゚ ラク゛          | PLUG        | 3           |     |                    |            |                                             |              |
| 09A        | 4509180          | ・ローリング          | -O-RING     | 1           |     |                    |            |                                             |              |
|            |                  |                 |             |             |     |                    |            |                                             |              |
|            |                  |                 |             |             |     |                    |            |                                             |              |

## アシスト配管 (2.50Mアーム)<250> ASSIST PIPING (2.50M ARM)<250>



| 符号<br>ITEM | 部品番号<br>PART NO. | 部 品 名       | PART NAME   | 数量<br>Q'TY | サービス<br>コード<br>S. C | 適用号機<br>SERIAL NO. | 互換性<br>ICA | 代替 部<br>REPLACE<br>PART<br>部品番号<br>PART NO. | 数量 |
|------------|------------------|-------------|-------------|------------|---------------------|--------------------|------------|---------------------------------------------|----|
| 00         | 9760615          | パイプ         | PIPE        | 1          |                     |                    |            |                                             |    |
| 01         | 9760616          | パイプ         | PIPE        | 2          |                     |                    |            |                                             |    |
| 03         | 4189858          | クランプ゜;ハ゜イフ゜ | CLAMP; PIPE | 2