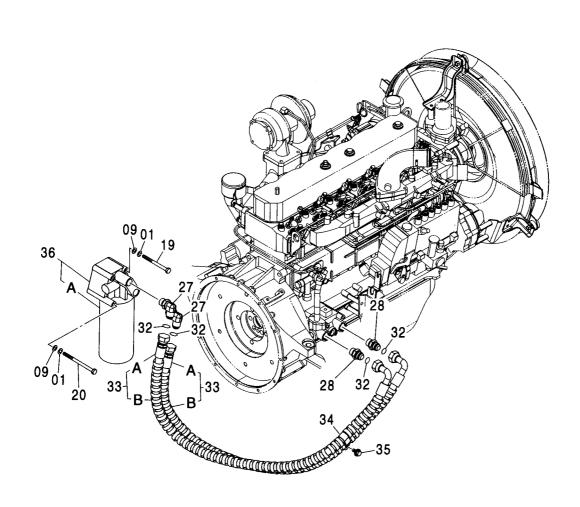

CONTOROL-8627

装 置 名 称 …………ページ センタージョイント取付部品(上部旋回体)… 006 GROUP NAME ,----, PAGE CENTER JOINT PARTS (UPPERSTRUCTURE) 適用号機 SERIAL NO. ロケーション LOCATION カウンタウエイト 5.4T <230> ………… 007 COUNTERWEIGHT 5.4T <230> **UPPERSTRUCTURE** カウンタウエイト 6.1T <230,H,250> …… 008 FRAME COUNTERWEIGHT 6.1T <230,H,250> 旋回輪取付部品 <230> …………… 003 カウンタウエイト 6.5T <K,250> ………… 009 SWING BEARING SUPPORT <230> COUNTERWEIGHT 6.5T <K,250> 旋回輪取付部品 <H,K,250> ······ 004 エンジン ………………………… 010 SWING BEARING SUPPORT <H,K,250> **ENGINE** ブームフートピン …………………… 005 エンジン取付部品 ·············· 011 **BOOM FOOT PIN ENGINE SUPPORT** 

#### エンジン ENGINE

適用号機 Serial No. 010001-

W

| <del>符号</del><br>ITEM | 部品番号<br>PART NO. | 部 品 名                        | PART NAME                       | 数量<br>Q' TY | サービス<br>コード<br>S. C | 適用号機<br>SERIAL NO. | 互 代替部品<br>換 REPLACEABLE<br>PART<br>性 部品番号数<br>ICA PART NO. Q | E<br>量 |
|-----------------------|------------------|------------------------------|---------------------------------|-------------|---------------------|--------------------|--------------------------------------------------------------|--------|
| 00                    | 4427711          | エンジン                         | ENGINE                          | 1           | Z                   |                    |                                                              |        |
| 00A                   | 4462630          | ・ベルト;フアン(1=3本)               | ·BELT:FAN (1=3 PIECES)          | 1           | Z                   |                    |                                                              |        |
| 00B                   | 4206080          | ・フイルタ;フューエル                  | ·FILTER; FUEL                   | 1           | Z                   |                    |                                                              |        |
| 00C                   | 4371903          | -スイツチ;レヘ゛ル                   | ·SWITCH; LEVEL                  | 1           | z                   |                    |                                                              |        |
| 00D                   | 4467564          | ・スイツチ;フ゜レツシヤ                 | -SWITCH; PRES.                  | 1           | Z                   |                    |                                                              |        |
| 00E                   | 4371318          | ・スイツチ;サーモ                    | ·SWITCH; THERMO                 | 1           | Z                   |                    |                                                              |        |
| 00F                   | 4467212          | - オルタネータ                     | ·ALTERNATOR                     | 1           | Z                   |                    |                                                              |        |
|                       | 4377272          | パ゚ーツリスト; エンシ゛ン<br>(A5サイス゛)   | PARTS LIST; ENGINE (A5 SIZE)    | 1           | S                   |                    |                                                              |        |
|                       | 4454464          | ハ° ーツリスト: エンシ* ン<br>(A4サイス*) | PARTS LIST; ENGINE<br>(A4 SIZE) | 1           | S                   |                    |                                                              |        |
|                       |                  |                              |                                 |             |                     |                    |                                                              |        |