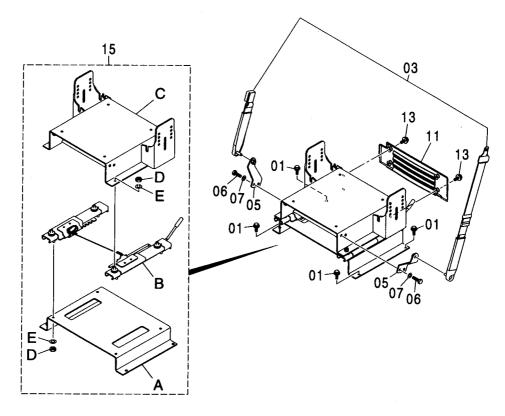

CONTOROL-8627

装 置 名 称 …………ページ センタージョイント取付部品(上部旋回体)… 006 GROUP NAME ,----, PAGE CENTER JOINT PARTS (UPPERSTRUCTURE) 適用号機 SERIAL NO. ロケーション LOCATION カウンタウエイト 5.4T <230> ………… 007 COUNTERWEIGHT 5.4T <230> **UPPERSTRUCTURE** カウンタウエイト 6.1T <230,H,250> …… 008 FRAME COUNTERWEIGHT 6.1T <230,H,250> 旋回輪取付部品 <230> …………… 003 カウンタウエイト 6.5T <K,250> ………… 009 SWING BEARING SUPPORT <230> COUNTERWEIGHT 6.5T <K,250> 旋回輪取付部品 <H,K,250> ······ 004 エンジン ………………………… 010 SWING BEARING SUPPORT <H,K,250> **ENGINE** ブームフートピン …………………… 005 エンジン取付部品 ·············· 011 **BOOM FOOT PIN ENGINE SUPPORT** 