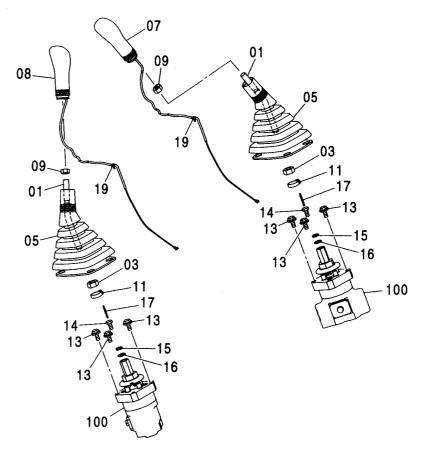

|            |                     |                    |            |                  |                                    |             |

W

## 操作レバー(フロント,旋回) CONTROL LEVER(FRONT, SWING)

適用号機 Serial No. 010001-





| <del>符号</del><br>!TEM | 部品番号<br>PART NO. | 部 品 名          | PART NAME               | 数量<br>Q' TY | サービス<br>コード<br>S. C | 適用号機<br>SERIAL NO. | 互換性<br>ICA | 代替音<br>REPLACE<br>PART<br>部品番号<br>PART NO. | 数量 |
|-----------------------|------------------|----------------|-------------------------|-------------|---------------------|--------------------|------------|--------------------------------------------|----|
| 01                    | 4445322          | νν˙ -          | LEVER                   | 2           | ļ                   |                    |            |                                            |    |
| 03                    | J950014          | ナット            | NUT                     | 2           |                     |                    |            |