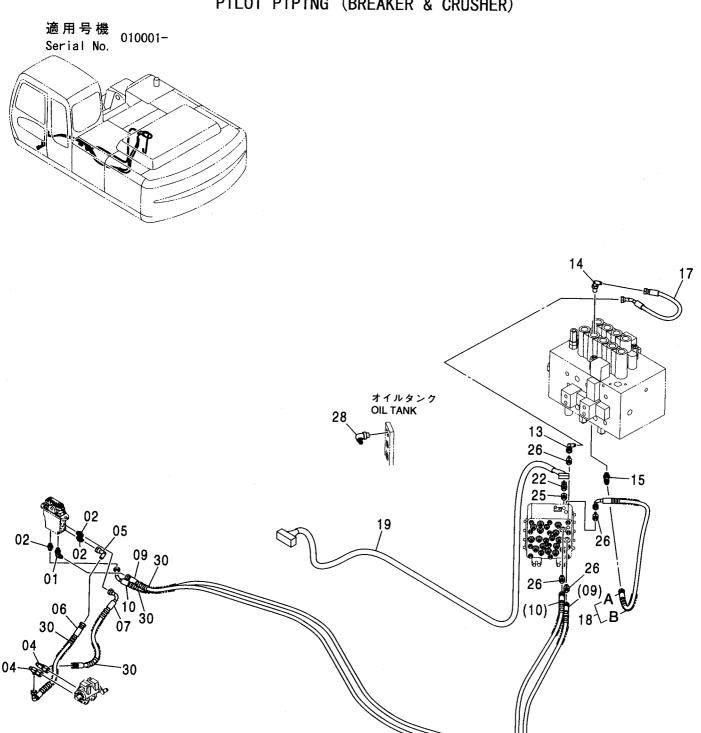

ブレーカ&クラッシャ部品 BREAKER & CRUSHER PARTS

操作ペダル(ブレーカ&クラッシャ) ………… 413 CONTROL PEDAL (BREAKER & CRUSHER)

パイロット配管(ブレーカ&クラッシャ)…… 415 PILOT PIPING (BREAKER & CRUSHER)

メイン配管(ブレーカ&クラッシャ)<230,H,K> ··· 417 MAIN PIPING (BREAKER & CRUSHER) <230,H,K>