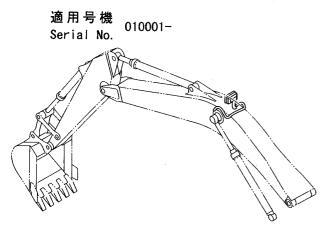

#### 索 引 PARTS INDEX

フレーム FRAME

適用号機 Serial No.

#### フレーム FRAME

適用号機 Serial No. 010001-

| 符号   | 部品番号     | 部 品 名           | PART NAME         | 数量    | サービスコード | <b>過用亏饿</b> | 互換性 | 代替 REPLACE         | T       |
|------|----------|-----------------|-------------------|-------|---------|-------------|-----|--------------------|---------|
| ITEM | PART NO. |                 |                   | Q' TY | S. C    | SERIAL NO.  | ICA | 部品番号<br>PART NO.   | · 数重    |
| 00   | 5007056  | フレーム:メイン        | FRAME; MAIN       | 1     |         |             | Г   |                    |         |
| 00A  | 3088960  | ·パイプ            | ·PIPE             | 1     | W       |             |     |                    |         |
| 00B  | 3088979  | · パ イプ          | ·PIPE             | 1     | W       |             |     |                    |         |
| 00C  | 3084653  | - ステップ゜         | ·STEP             | 1     | W       |             |     |                    |         |
| 01   | 4255799  | カバー             | COVER             | 1     |         |             |     |                    |         |
| 02   | 4161735  | ハ° ツキン          | PACKING           | 1     |         |             |     |                    |         |
| 03   | J021025  | <b>ホ*ルト;セムス</b> | BOLT; SEMS        | 2     |         | -D03/04     |     |                    |         |
| 03   | J271025  | <b>ボルト;セムス</b>  | BOLT; SEMS        | 2     | D       | D03/05-     | T   | J901025<br>J222010 |         |
| 05   | 4191977  | ブ゛ツシンク゛;ラハ゛ー    | BUSHING; RUBBER   | 1     |         |             |     |                    |         |
| 08   | 4208279  | フ゛ツシンク゛; ラハ゛ー   | BUSHING; RUBBER   | 1     |         | •           |     |                    |         |
| 15   | J950020  | ナット             | NUT               | 4     |         |             |     |                    |         |
| 17   | 4355382  | ピン;/ツク          | PIN; KNOCK        | 3     |         |             |     |                    |         |
| 23   | 4200176  | ブ゛ツシンク゛; ラハ゛ー   | BUSHING: RUBBER   | 1     |         |             |     |                    |         |
| 24   | 4255530  | ブ゛ツシンク゛;ラハ゛ー    | BUSHING; RUBBER   | 3     |         |             |     |                    |         |
| 26   | 4509404  | ブ゛ツシンク゛; ラハ゛ー   | BUSHING; RUBBER   | 1     |         |             |     |                    |         |
| 27   | 4345810  | フ゛ツシンク゛; ラハ゛ー   | BUSHING; RUBBER   | 1     |         |             |     |                    |         |
| 28   | 4257181  | ブ゛ツシンク゛; ラハ゛ー   | BUSHING; RUBBER   | 1     |         |             |     |                    |         |
| 29   | 4430658  | ブツシング;ラバー       | BUSHING; RUBBER   | 1     |         |             |     |                    |         |
| 30   | 4435126  | ピン;ストツパ         | PIN:STOPPER       | 2     |         |             |     |                    |         |
| 31   | 4445638  | プ レート: スラスト 1.0 | PLATE; THRUST 1.0 | 2     | R       |             |     |                    |         |
| 32   | 4445639  | プレート;スラスト 2.0   | PLATE; THRUST 2.0 | 2     | R       |             |     |                    |         |
| 33   | 4444284  | プ・レート:スラスト 1.0  | PLATE; THRUST 1.0 | 4     | R       | -010036     | 1   | 4470743            | 4       |
| 33   | 4470743  | プレート:スラスト 1.0   | PLATE; THRUST 1.0 | 4     | R       | 010037-     |     |                    |         |
| 34   | 4444285  | プレート:スラスト 2.0   | PLATE; THRUST 2.0 | 4     | R       | -010036     | ı   | 4470744            | 4       |
| 34   | 4470744  | プレート:スラスト 2.0   | PLATE; THRUST 2.0 | 4     | R       | 010037-     |     |                    |         |
| 36   | 4460372  | プレート;スラスト 1.5   | PLATE; THRUST 1.5 | 1     | R       |             |     |                    |         |
| 37   | 4389040  | フ゛ツシンク゛; ラハ゛ー   | BUSHING; RUBBER   | 1     |         |             |     |                    |         |
| 38   | 4359565  | ピン              | PIN               | 2     |         |             |     |                    |         |
|      |          |                 |                   |       |         |             |     |                    |         |
|      |          |                 |                   |       |         |             |     |                    |         |
|      |          |                 |                   |       |         |             |     |                    |         |
|      |          |                 |                   |       |         |             |     |                    |         |
|      |          |                 |                   |       |         |             |     |                    | • • • • |
|      |          |                 |                   |       |         |             |     |                    |         |
|      |          |                 |                   |       |         |             |     |                    |         |
|      |          |                 |                   |       |         |             |     |                    |         |