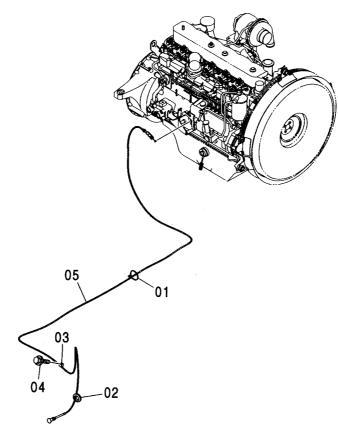

|    |
|            |                  |                   |                |             |                     |                    |            |                                              |    |
|            |                  |                   |                |             |                     |                    |            |                                              |    |

#### エンジンコントロールモータ ENGINE CONTROL MOTOR

適用号機 Serial No. 010001-





符号 部品番号 数量 適用号機 部品名 PART NAME コード PART NO. Q' TY SERIAL NO. ITEM s. c 00 ₹-\$ MOTOR 4360509 00A 9207252 · \n\* -·LEVER 1 ·· \\n\* -00B 9756079 ··LEVER 1 00C J780820 ・・ボルト; ソケツト --BOLT; SOCKET 1 ボルト;ソケツト 3 02 J781060 BOLT; SOCKET プラケツト BRACKET 2 04 4257159

# エンジンストップケーブル ENGINE STOP CABLE

適用号機 Serial No. 010001-





|            |                  |                | OF THE STATE OF THE STATE OF THE STATE OF THE STATE OF THE STATE OF THE STATE OF THE STATE OF THE STATE OF THE STATE OF THE STATE OF THE STATE OF THE STATE OF THE STATE OF THE STATE OF THE STATE OF THE STATE OF THE STATE OF THE STATE OF THE STATE OF THE STATE OF THE STATE OF THE STATE OF THE STATE OF THE STATE OF THE STATE OF THE STATE OF THE STATE OF THE STATE OF THE STATE OF THE STATE OF THE STATE OF THE STATE OF THE STATE OF THE STATE OF THE STATE OF THE STATE OF THE STATE OF THE STATE OF THE STATE OF THE STATE OF THE STATE OF THE STATE OF THE STATE OF THE STATE OF THE STATE OF THE STATE OF THE STATE OF THE STATE OF THE STATE OF THE STATE OF THE STATE OF THE STATE OF THE STATE OF THE STATE OF THE STATE OF THE STATE OF THE STATE OF THE