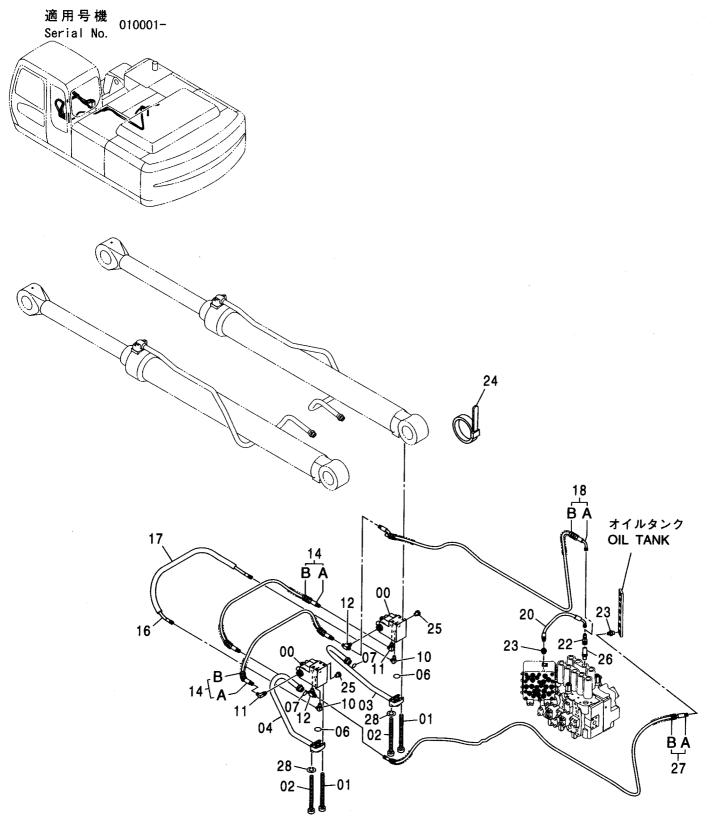

|  |

# ホースラプチャーバルブ配管 (ブーム)[ISO仕様] HOSE RUPTURE VALVE PIPING (BOOM)[ISO SPEC.]



### ホースラプチャーバルブ配管 (ブーム)[ISO仕様] HOSE RUPTURE VALVE PIPING (BOOM)[ISO SPEC.]

| 符号   | 部品番号     | 部品名                            | PART NAME       | 数量    | サービスコード | 適用号機       | 互換件 | 代替 部<br>REPLACE<br>PART<br>部品番号         | Γ    |
|------|----------|--------------------------------|-----------------|-------|---------|------------|-----|-----------------------------------------|------|
| ITEM | PART NO. |                                |                 | Q' TY | S. C    | SERIAL NO. | ICA | PART NO.                                | Q'TY |
| 00   | 4486028  | ハ゛ルフ゛;ホールテ゛インク゛                | VALVE; HOLD ING | 2     | Н       |            |     |                                         |      |
| 01   | J781212  | <b>ボルト;ソケツト</b>                | BOLT; SOCKET    | 4     |         |