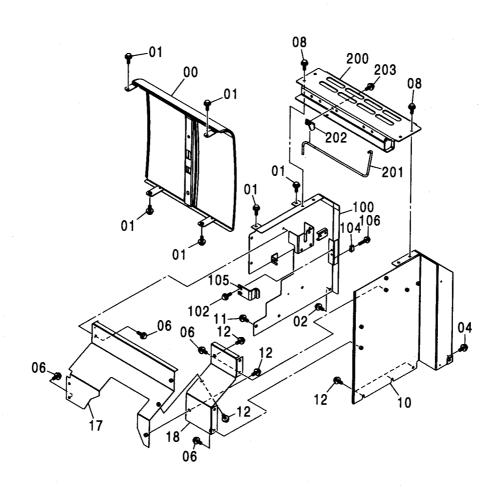

| キャブ <230,H> 177<br>CAB <230,H>                                 | キャブ (1) <230,H,250> ······ 183<br>CAB (1) <230,H,250>              |
|----------------------------------------------------------------|--------------------------------------------------------------------|
|                                                                |                                                                    |
| キャブ [HG タイプ] <k> 178<br/>CAB [HG-Type] <k></k></k>             | キャブ (1) [HG タイプ] <k> ······· 185<br/>CAB (1) [HG-Type] <k></k></k> |
|                                                                |                                                                    |
| キャブ <250> ······ 179<br>CAB <250>                              | キャブ (2) <230,H> ······· 187<br>CAB (2) <230,H>                     |
|                                                                |                                                                    |
| キャブ(ガード座付)<250> ······ 180<br>CAB (WITH GUARD SEAT) <250>      | キャブ (2) [HG タイプ] <k> 189<br/>CAB (2) [HG-Type] <k></k></k>         |
|                                                                |                                                                    |
| キャブ(バンダルフック付)<250> ······· 181<br>CAB (WITH VANDAL HOOK) <250> | キャブ (2) <250> 191<br>CAB (2) <250>                                 |
|                                                                |                                                                    |
| キャブ (OPG) <250> 182<br>CAB (OPG) <250>                         | キャブ (3)                                                            |
|                                                                |                                                                    |

キャブ (3) [バンダルフック付] <250> …… 195 キャブ (6) <250> ………………………… 205 CAB (3) [WITH VANDAL HOOK] <250> CAB (6) <250> キャブ (4) ……………………… 197 キャブ (7) ……………………… 207 CAB (4) CAB (7) キャブ (5) ……………………… 199 キャブ (8) [HGタイプ] <K> …………… 209 CAB (5) CAB (8) [HG-Type] <K> キャブ (5) <250> ……………………… 201 キャブ (8) [OPG] <250> ······ 211 CAB (5) <250> CAB (8) [OPG] <250> キャブ (6) <230,H> …………………… 202 キャブガード <230,H,K> …………… 212 CAB (6) <230,H> CAB GUARD <230,H,K> キャブ (6) [HG タイプ] <K> ……… 203 キャブガード (OPG) <250> ..... 213 CAB (6) [HG-Type] <K> CAB GUARD (OPG) <250>