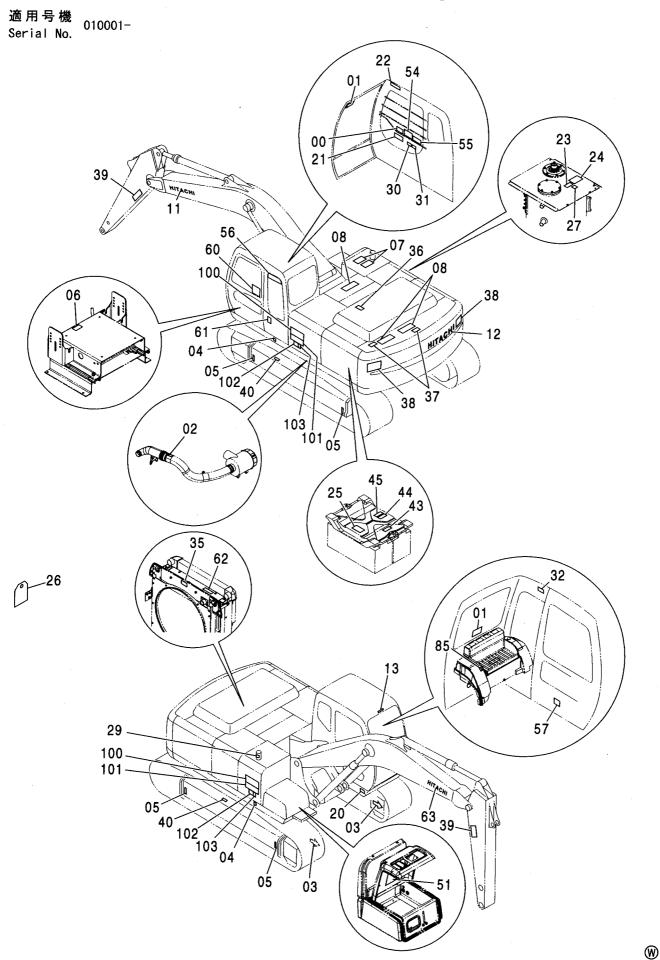

#### ネームブレート NAME-PLATE

| ネームプレート(日本語) 513               |
|--------------------------------|
| NEAM PLATE (JAPANESE)          |
| ネームプレート (英語)[ASIA] ······ 515  |
| NEAM PLATE (ENGLISH) [ASIA]    |
| ネームプレート (英語)[OCEANIA] 517      |
| NEAM PLATE (ENGLISH) [OCEANIA] |
| ネームプレート(ロシア語) 519              |
| NEAM PLATE (RUSSIAN)           |
| ネームプレート(中国語) 521               |
| NEAM PLATE (CHINESE)           |
| ネームプレート(台湾語) 523               |
| NEAM PLATE (TAIWANESE)         |
| ネームプレート <250> 525              |
| NEAM PLATE <250>               |