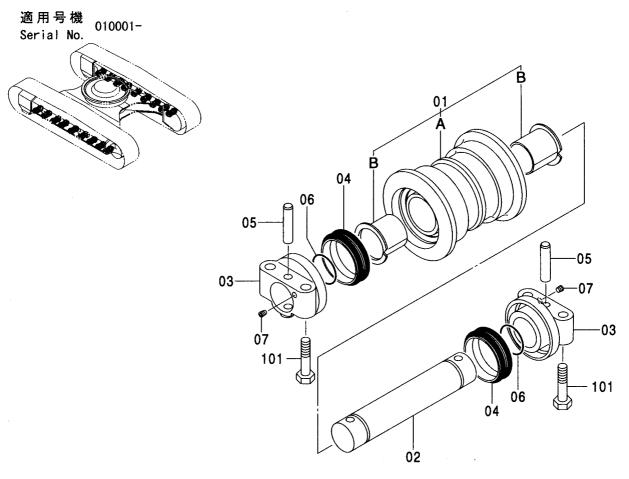

下 部 走 行 体 UNDERCARRIAGE

トラックガード (強化型×2) ……………… 283 TRACK GUARD (HEAVY DUTY TYPE X 2)

## **CONTENTS**

下ローラ (ナローLCトラック)[STD,EU1] ··· 306

LOWER ROLLER (NARROW LC TRACK) [STD,EU1]

下ローラ (ナロー LC トラック)[EU2] ……… 307

LOWER ROLLER (NARROW LC TRACK) [EU2]

ホースラプチャーバルブ配管 (ブーム)[ISO仕様] … (385) HOSE RUPTURE VALVE PIPING (BOOM) [ISO SPEC.]