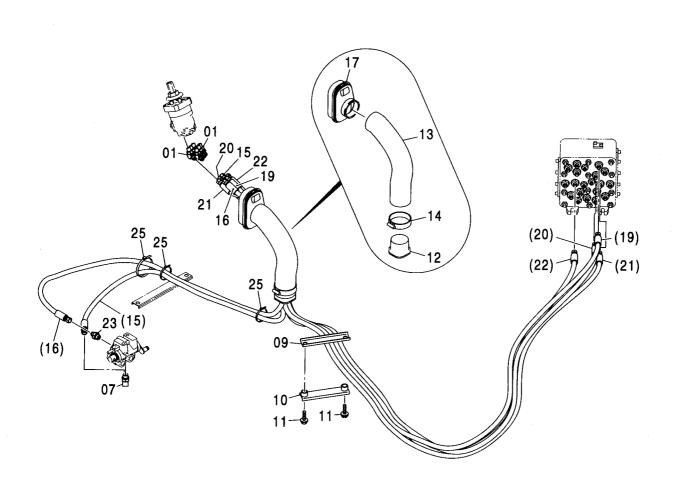

-           |          |                        |                    | -     |         |            |    | ·                       |            |
|             |          |                        |                    |       |         |            |    |                         |            |
|             |          |                        |                    |       |         |            |    |                         |            |
|             |          |                        |                    |       |         |            |    |                         |            |
|             |          |                        |                    |       |         |            |    |                         |            |

#### パイロット配管(H) PILOT PIPING(H)

適用号機 Serial No. 010001-





## パイロット配管(H) PILOT PIPING(H)

| 符号                                    | 部品番号<br>PART NO. | 部 品 名             | PART NAME          | 数量    | コード | 迎用亏饭    | 互換<br>性<br>ICA | 代替部品<br>REPLACEABLE<br>PART |     |
|---------------------------------------|------------------|-------------------|--------------------|-------|-----|---------|----------------|-----------------------------|-----|
| ITEM                                  |                  |                   |                    | Q' TY |     |         |                | 部品番号<br>PART NO.            | 数量  |
| 01                                    | A852223          | エルオ゛; S           | ELBOW; S           | 6     |     |         |                |                             |     |
| 01A                                   | 957366