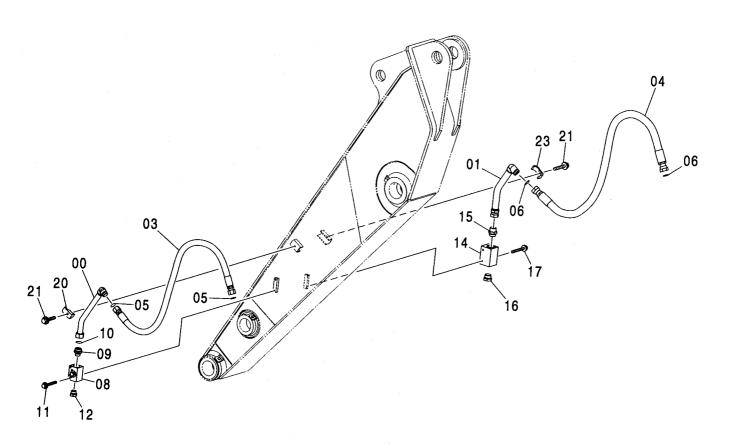

CONTOROL-8627

装 置 名 称 …………ページ センタージョイント取付部品(上部旋回体)… 006 GROUP NAME ,----, PAGE CENTER JOINT PARTS (UPPERSTRUCTURE) 適用号機 SERIAL NO. ロケーション LOCATION カウンタウエイト 5.4T <230> ………… 007 COUNTERWEIGHT 5.4T <230> **UPPERSTRUCTURE** カウンタウエイト 6.1T <230,H,250> …… 008 FRAME COUNTERWEIGHT 6.1T <230,H,250> 旋回輪取付部品 <230> …………… 003 カウンタウエイト 6.5T <K,250> ………… 009 SWING BEARING SUPPORT <230> COUNTERWEIGHT 6.5T <K,250> 旋回輪取付部品 <H,K,250> ······ 004 エンジン ………………………… 010 SWING BEARING SUPPORT <H,K,250> **ENGINE** ブームフートピン …………………… 005 エンジン取付部品 ·············· 011 **BOOM FOOT PIN ENGINE SUPPORT** 