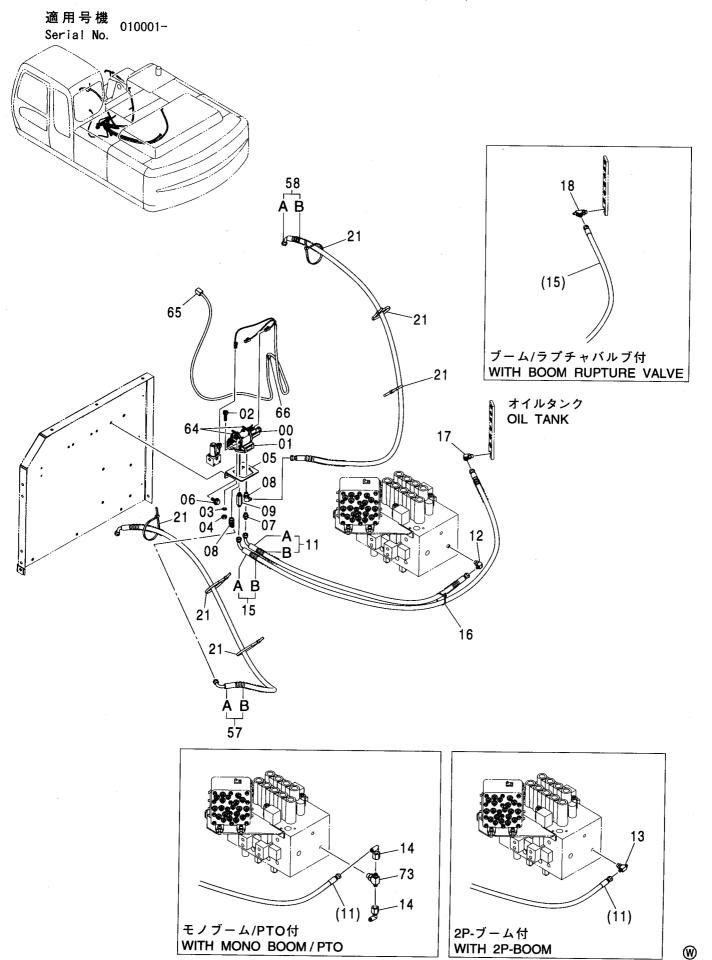

CONTOROL-8627

装 置 名 称 …………ページ センタージョイント取付部品(上部旋回体)… 006 GROUP NAME ,----, PAGE CENTER JOINT PARTS (UPPERSTRUCTURE) 適用号機 SERIAL NO. ロケーション LOCATION カウンタウエイト 5.4T <230> ………… 007 COUNTERWEIGHT 5.4T <230> **UPPERSTRUCTURE** カウンタウエイト 6.1T <230,H,250> …… 008 FRAME COUNTERWEIGHT 6.1T <230,H,250> 旋回輪取付部品 <230> …………… 003 カウンタウエイト 6.5T <K,250> ………… 009 SWING BEARING SUPPORT <230> COUNTERWEIGHT 6.5T <K,250> 旋回輪取付部品 <H,K,250> ······ 004 エンジン ………………………… 010 SWING BEARING SUPPORT <H,K,250> **ENGINE** ブームフートピン …………………… 005 エンジン取付部品 ·············· 011 **BOOM FOOT PIN ENGINE SUPPORT** 