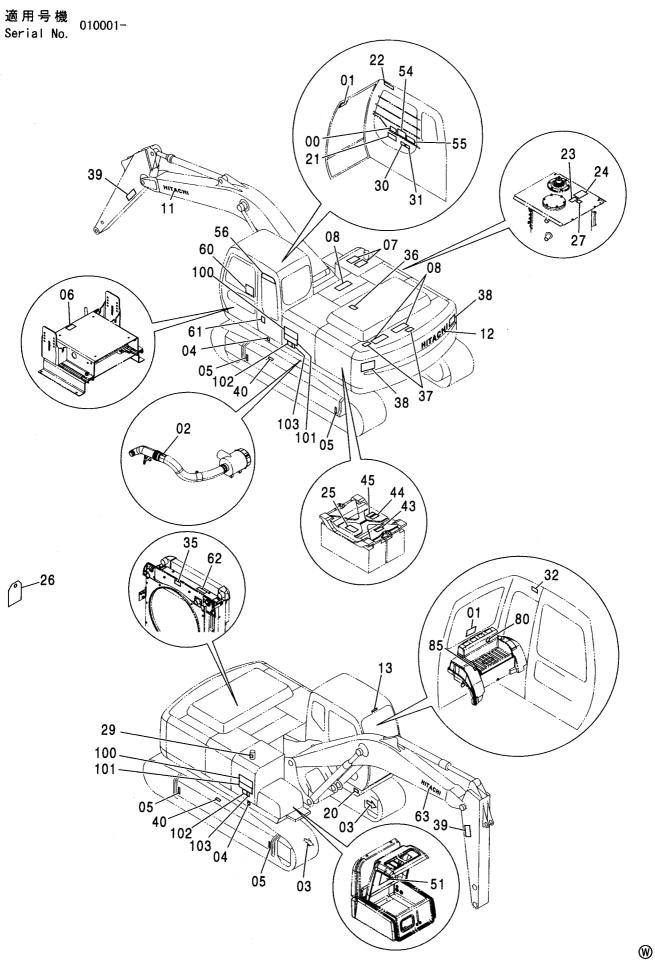

CONTOROL-8627

装 置 名 称 …………ページ センタージョイント取付部品(上部旋回体)… 006 GROUP NAME ,----, PAGE CENTER JOINT PARTS (UPPERSTRUCTURE) 適用号機 SERIAL NO. ロケーション LOCATION カウンタウエイト 5.4T <230> ………… 007 COUNTERWEIGHT 5.4T <230> **UPPERSTRUCTURE** カウンタウエイト 6.1T <230,H,250> …… 008 FRAME COUNTERWEIGHT 6.1T <230,H,250> 旋回輪取付部品 <230> …………… 003 カウンタウエイト 6.5T <K,250> ………… 009 SWING BEARING SUPPORT <230> COUNTERWEIGHT 6.5T <K,250> 旋回輪取付部品 <H,K,250> ······ 004 エンジン ………………………… 010 SWING BEARING SUPPORT <H,K,250> **ENGINE** ブームフートピン …………………… 005 エンジン取付部品 ·············· 011 **BOOM FOOT PIN ENGINE SUPPORT** 