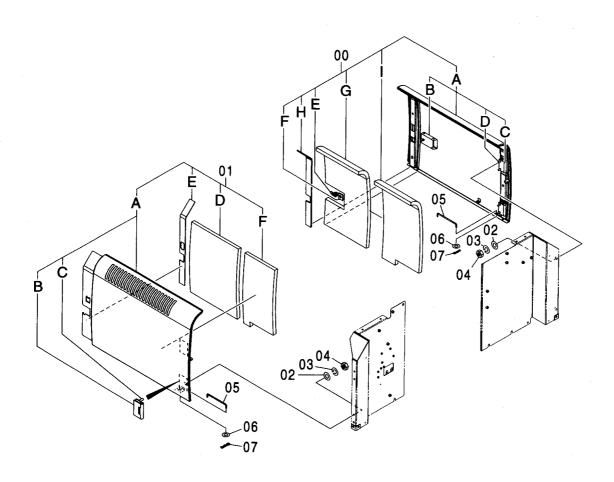

#### フレーム FRAME

適用号機 Serial No. 010001-

| 符号   | 部品番号     | 部 品 名           | PART NAME         | 数量    | サービスコード | <b>過用亏饿</b> | 互換性 | 代替 REPLACE         | T       |
|------|----------|-----------------|-------------------|-------|---------|-------------|-----|--------------------|---------|
| ITEM | PART NO. |                 |                   | Q' TY | S. C    | SERIAL NO.  | ICA | 部品番号<br>PART NO.   | · 数重    |
| 00   | 5007056  | フレーム:メイン        | FRAME; MAIN       | 1     |         |             | Г   |                    |         |
| 00A  | 3088960  | ·パイプ            | ·PIPE             | 1     | W       |             |     |                    |         |
| 00B  | 3088979  | · パ イプ          | ·PIPE             | 1     | W       |             |     |                    |         |
| 00C  | 3084653  | - ステップ゜         | ·STEP             | 1     | W       |             |     |                    |         |
| 01   | 4255799  | カバー             | COVER             | 1     |         |             |     |                    |         |
| 02   | 4161735  | ハ° ツキン          | PACKING           | 1     |         |             |     |                    |         |
| 03   | J021025  | <b>ホ*ルト;セムス</b> | BOLT; SEMS        | 2     |         | -D03/04     |     |                    |         |
| 03   | J271025  | <b>ボルト;セムス</b>  | BOLT; SEMS        | 2     | D       | D03/05-     | T   | J901025<br>J222010 |         |
| 05   | 4191977  | ブ゛ツシンク゛;ラハ゛ー    | BUSHING; RUBBER   | 1     |         |             |     |                    |         |
| 08   | 4208279  | フ゛ツシンク゛; ラハ゛ー   | BUSHING; RUBBER   | 1     |         | •           |     |                    |         |
| 15   | J950020  | ナット             | NUT               | 4     |         |             |     |                    |         |
| 17   | 4355382  | ピン;/ツク          | PIN; KNOCK        | 3     |         |             |     |                    |         |
| 23   | 4200176  | ブ゛ツシンク゛; ラハ゛ー   | BUSHING: RUBBER   | 1     |         |             |     |                    |         |
| 24   | 4255530  | ブ゛ツシンク゛;ラハ゛ー    | BUSHING; RUBBER   | 3     |         |             |     |                    |         |
| 26   | 4509404  | ブ゛ツシンク゛; ラハ゛ー   | BUSHING; RUBBER   | 1     |         |             |     |                    |         |
| 27   | 4345810  | フ゛ツシンク゛; ラハ゛ー   | BUSHING; RUBBER   | 1     |         |             |     |                    |         |
| 28   | 4257181  | ブ゛ツシンク゛; ラハ゛ー   | BUSHING; RUBBER   | 1     |         |             |     |                    |         |
| 29   | 4430658  | ブツシング;ラバー       | BUSHING; RUBBER   | 1     |         |             |     |                    |         |
| 30   | 4435126  | ピン;ストツパ         | PIN:STOPPER       | 2     |         |             |     |                    |         |
| 31   | 4445638  | プ レート: スラスト 1.0 | PLATE; THRUST 1.0 | 2     | R       |             |     |                    |         |
| 32   | 4445639  | プレート;スラスト 2.0   | PLATE; THRUST 2.0 | 2     | R       |             |     |                    |         |
| 33   | 4444284  | プ・レート:スラスト 1.0  | PLATE; THRUST 1.0 | 4     | R       | -010036     | 1   | 4470743            | 4       |
| 33   | 4470743  | プレート:スラスト 1.0   | PLATE; THRUST 1.0 | 4     | R       | 010037-     |     |                    |         |
| 34   | 4444285  | プレート:スラスト 2.0   | PLATE; THRUST 2.0 | 4     | R       | -010036     | ı   | 4470744            | 4       |
| 34   | 4470744  | プレート:スラスト 2.0   | PLATE; THRUST 2.0 | 4     | R       | 010037-     |     |                    |         |
| 36   | 4460372  | プレート;スラスト 1.5   | PLATE; THRUST 1.5 | 1     | R       |             |     |                    |         |
| 37   | 4389040  | フ゛ツシンク゛; ラハ゛ー   | BUSHING; RUBBER   | 1     |         |             |     |                    |         |
| 38   | 4359565  | ピン              | PIN               | 2     |         |             |     |                    |         |
|      |          |                 |                   |       |         |             |     |                    |         |
|      |          |                 |                   |       |         |             |     |                    |         |
|      |          |                 |                   |       |         |             |     |                    |         |
|      |          |                 |                   |       |         |             |     |                    |         |
|      |          |                 |                   |       |         |             |     |                    | • • • • |
|      |          |                 |                   |       |         |             |     |                    |         |
|      |          |                 |                   |       |         |             |     |                    |         |
|      |          |                 |                   |       |         |             |     |                    |         |