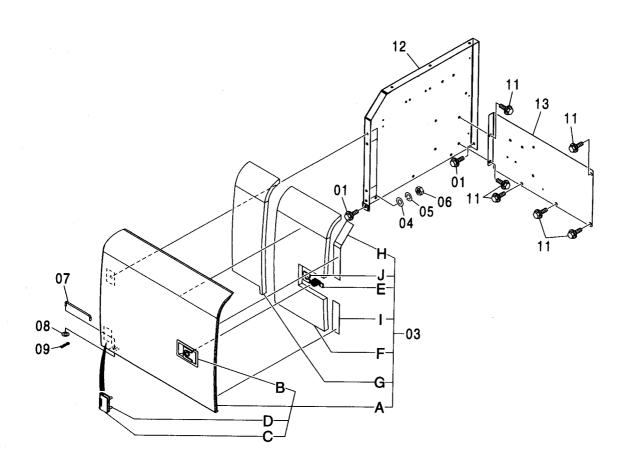

#### 索 引 PARTS INDEX

フレーム FRAME

適用号機 Serial No.

#### フレーム FRAME

適用号機 Serial No. 010001-

| 符号   | 部品番号     | 部 品 名           | PART NAME         | 数量    | サービスコード | <b>過用亏饿</b> | 互換性 | 代替 REPLACE         | T       |
|------|----------|-----------------|-------------------|-------|---------|-------------|-----|--------------------|---------|
| ITEM | PART NO. |                 |                   | Q' TY | S. C    | SERIAL NO.  | ICA | 部品番号<br>PART NO.   | · 数重    |
| 00   | 5007056  | フレーム:メイン        | FRAME; MAIN       | 1     |         |             | Г   |                    |         |
| 00A  | 3088960  | ·パイプ            | ·PIPE             | 1     | W       |             |     |                    |         |
| 00B  | 3088979  | · パ イプ          | ·PIPE             | 1     | W       |             |     |                    |         |
| 00C  | 3084653  | - ステップ゜         | ·STEP             | 1     | W       |             |     |                    |         |
| 01   | 4255799  | カバー             | COVER             | 1     |         |             |     |                    |         |
| 02   | 4161735  | ハ° ツキン          | PACKING           | 1     |         |             |     |                    |         |
| 03   | J021025  | <b>ホ*ルト;セムス</b> | BOLT; SEMS        | 2     |         | -D03/04     |     |                    |         |
| 03   | J271025  | <b>ボルト;セムス</b>  | BOLT; SEMS        | 2     | D       | D03/05-     | T   | J901025<br>J222010 |         |
| 05   | 4191977  | ブ゛ツシンク゛;ラハ゛ー    | BUSHING; RUBBER   | 1     |         |             |     |                    |         |
| 08   | 4208279  | フ゛ツシンク゛; ラハ゛ー   | BUSHING; RUBBER   | 1     |         | •           |     |                    |         |
| 15   | J950020  | ナット             | NUT               | 4     |         |             |     |                    |         |
| 17   | 4355382  | ピン;/ツク          | PIN; KNOCK        | 3     |         |             |     |                    |         |
| 23   | 4200176  | ブ゛ツシンク゛; ラハ゛ー   | BUSHING: RUBBER   | 1     |         |             |     |                    |         |
| 24   | 4255530  | ブ゛ツシンク゛;ラハ゛ー    | BUSHING; RUBBER   | 3     |         |             |     |                    |         |
| 26   | 4509404  | ブ゛ツシンク゛; ラハ゛ー   | BUSHING; RUBBER   | 1     |         |             |     |                    |         |
| 27   | 4345810  | フ゛ツシンク゛; ラハ゛ー   | BUSHING; RUBBER   | 1     |         |             |     |                    |         |
| 28   | 4257181  | ブ゛ツシンク゛; ラハ゛ー   | BUSHING; RUBBER   | 1     |         |             |     |                    |         |
| 29   | 4430658  | ブツシング;ラバー       | BUSHING; RUBBER   | 1     |         |             |     |                    |         |
| 30   | 4435126  | ピン;ストツパ         | PIN:STOPPER       | 2     |         |             |     |                    |         |
| 31   | 4445638  | プ レート: スラスト 1.0 | PLATE; THRUST 1.0 | 2     | R       |             |     |                    |         |
| 32   | 4445639  | プレート;スラスト 2.0   | PLATE; THRUST 2.0 | 2     | R       |             |     |                    |         |
| 33   | 4444284  | プ・レート:スラスト 1.0  | PLATE; THRUST 1.0 | 4     | R       | -010036     | 1   | 4470743            | 4       |
| 33   | 4470743  | プレート:スラスト 1.0   | PLATE; THRUST 1.0 | 4     | R       | 010037-     |     |                    |         |
| 34   | 4444285  | プレート:スラスト 2.0   | PLATE; THRUST 2.0 | 4     | R       | -010036     | ı   | 4470744            | 4       |
| 34   | 4470744  | プレート:スラスト 2.0   | PLATE; THRUST 2.0 | 4     | R       | 010037-     |     |                    |         |
| 36   | 4460372  | プレート;スラスト 1.5   | PLATE; THRUST 1.5 | 1     | R       |             |     |                    |         |
| 37   | 4389040  | フ゛ツシンク゛; ラハ゛ー   | BUSHING; RUBBER   | 1     |         |             |     |                    |         |
| 38   | 4359565  | ピン              | PIN               | 2     |         |             |     |                    |         |
|      |          |                 |                   |       |         |             |     |                    |         |
|      |          |                 |                   |       |         |             |     |                    |         |
|      |          |                 |                   |       |         |             |     |                    |         |
|      |          |                 |                   |       |         |             |     |                    |         |
|      |          |                 |                   |       |         |             |     |                    | • • • • |
|      |          |                 |                   |       |         |             |     |                    |         |
|      |          |                 |                   |       |         |             |     |                    |         |
|      |          |                 |                   |       |         |             |     |                    |         |