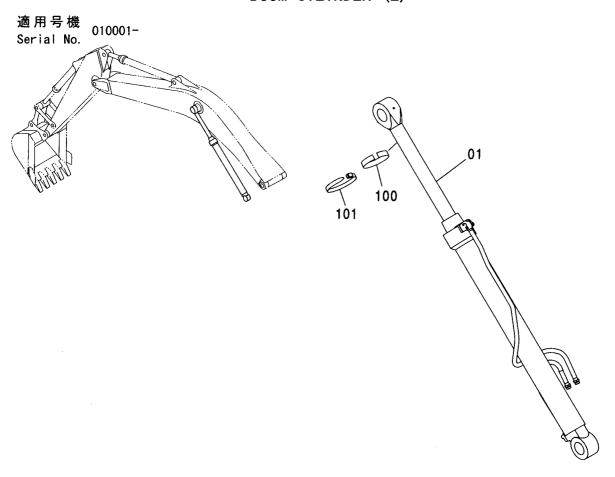

## センタージョイント部品(上部旋回体) CENTER JOINT PARTS(UPPERSTRUCTURE)

適用号機 Serial No. 010001-

(V

| 符号<br>ITEM           | 部品番号<br>PART NO.                         | 部品名                                        | PART NAME                                        | 数量<br>Q' TY      | サービス<br>コード<br>S. C | 適用号機<br>SERIAL NO.                     | 互換性<br>ICA | 代替 部<br>REPLACE<br>PART<br>部品番号<br>PART NO. | 数量 |
|----------------------|------------------------------------------|--------------------------------------------|--------------------------------------------------|------------------|---------------------|----------------------------------------|------------|---------------------------------------------|----|
| 00<br>01<br>02<br>05 | 4274282<br>J901435<br>A590914<br>4428007 | ストツハ゜<br>オ゛ルト<br>ワツシヤ:スフ゜リンク゛<br>カハ゛ー;フ゛ーツ | STOPPER<br>BOLT<br>WASHER: SPRING<br>COVER: BOOT | 1<br>2<br>2<br>1 |                     |                                        |            |                                             |    |
|                      |                                          |                                            |                                                  |                  |                     |                                        |            |                                             |    |
|                      |                                          |                                            |                                                  |                  |                     |                                        | -          |                                             | :  |
|                      |                                          |                                            |                                                  |                  |                     | ······································ |            |                                             |    |