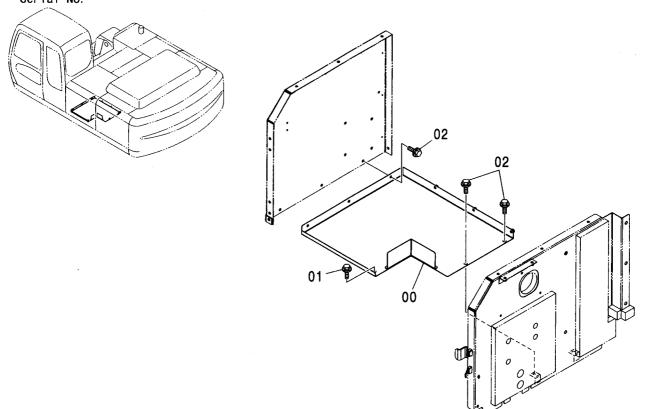

#### フレーム FRAME

適用号機 Serial No. 010001-

| 符号   | 部品番号     | 部 品 名           | PART NAME         | 数量    | サービスコード | <b>過用亏饿</b> | 互換性 | 代替 REPLACE         | T       |
|------|----------|-----------------|-------------------|-------|---------|-------------|-----|--------------------|---------|
| ITEM | PART NO. |                 |                   | Q' TY | S. C    | SERIAL NO.  | ICA | 部品番号<br>PART NO.   | · 数重    |
| 00   | 5007056  | フレーム:メイン        | FRAME; MAIN       | 1     |         |             | Г   |                    |         |
| 00A  | 3088960  | ·パイプ            | ·PIPE             | 1     | W       |             |     |                    |         |
| 00B  | 3088979  | · パ イプ          | ·PIPE             | 1     | W       |             |     |                    |         |
| 00C  | 3084653  | - ステップ゜         | ·STEP             | 1     | W       |             |     |                    |         |
| 01   | 4255799  | カバー             | COVER             | 1     |         |             |     |                    |         |
| 02   | 4161735  | ハ° ツキン          | PACKING           | 1     |         |             |     |                    |         |
| 03   | J021025  | <b>ホ*ルト;セムス</b> | BOLT; SEMS        | 2     |         | -D03/04     |     |                    |         |
| 03   | J271025  | <b>ボルト;セムス</b>  | BOLT; SEMS        | 2     | D       | D03/05-     | T   | J901025<br>J222010 |         |
| 05   | 4191977  | ブ゛ツシンク゛;ラハ゛ー    | BUSHING; RUBBER   | 1     |         |             |     |                    |         |
| 08   | 4208279  | フ゛ツシンク゛; ラハ゛ー   | BUSHING; RUBBER   | 1     |         | •           |     |                    |         |
| 15   | J950020  | ナット             | NUT               | 4     |         |             |     |                    |         |
| 17   | 4355382  | ピン;/ツク          | PIN; KNOCK        | 3     |         |             |     |                    |         |
| 23   | 4200176  | ブ゛ツシンク゛; ラハ゛ー   | BUSHING: RUBBER   | 1     |         |             |     |                    |         |
| 24   | 4255530  | ブ゛ツシンク゛;ラハ゛ー    | BUSHING; RUBBER   | 3     |         |             |     |                    |         |
| 26   | 4509404  | ブ゛ツシンク゛; ラハ゛ー   | BUSHING; RUBBER   | 1     |         |             |     |                    |         |
| 27   | 4345810  | フ゛ツシンク゛; ラハ゛ー   | BUSHING; RUBBER   | 1     |         |             |     |                    |         |
| 28   | 4257181  | ブ゛ツシンク゛; ラハ゛ー   | BUSHING; RUBBER   | 1     |         |             |     |                    |         |
| 29   | 4430658  | ブツシング;ラバー       | BUSHING; RUBBER   | 1     |         |             |     |                    |         |
| 30   | 4435126  | ピン;ストツパ         | PIN:STOPPER       | 2     |         |             |     |                    |         |
| 31   | 4445638  | プ レート: スラスト 1.0 | PLATE; THRUST 1.0 | 2     | R       |             |     |                    |         |
| 32   | 4445639  | プレート;スラスト 2.0   | PLATE; THRUST 2.0 | 2     | R       |             |     |                    |         |
| 33   | 4444284  | プ・レート:スラスト 1.0  | PLATE; THRUST 1.0 | 4     | R       | -010036     | 1   | 4470743            | 4       |
| 33   | 4470743  | プレート:スラスト 1.0   | PLATE; THRUST 1.0 | 4     | R       | 010037-     |     |                    |         |
| 34   | 4444285  | プレート:スラスト 2.0   | PLATE; THRUST 2.0 | 4     | R       | -010036     | ı   | 4470744            | 4       |
| 34   | 4470744  | プレート:スラスト 2.0   | PLATE; THRUST 2.0 | 4     | R       | 010037-     |     |                    |         |
| 36   | 4460372  | プレート;スラスト 1.5   | PLATE; THRUST 1.5 | 1     | R       |             |     |                    |         |
| 37   | 4389040  | フ゛ツシンク゛; ラハ゛ー   | BUSHING; RUBBER   | 1     |         |             |     |                    |         |
| 38   | 4359565  | ピン              | PIN               | 2     |         |             |     |                    |         |
|      |          |                 |                   |       |         |             |     |                    |         |
|      |          |                 |                   |       |         |             |     |                    |         |
|      |          |                 |                   |       |         |             |     |                    |         |
|      |          |                 |                   |       |         |             |     |                    |         |
|      |          |                 |                   |       |         |             |     |                    | • • • • |
|      |          |                 |                   |       |         |             |     |                    |         |
|      |          |                 |                   |       |         |             |     |                    |         |
|      |          |                 |                   |       |         |             |     |                    |         |