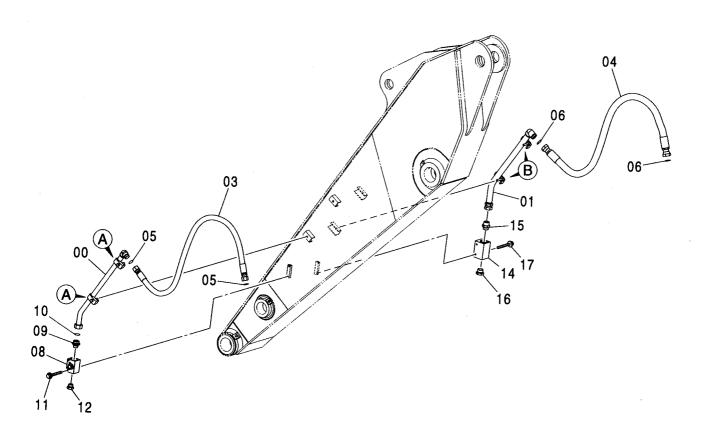

CONTOROL-8627

装 置 名 称 …………ページ センタージョイント取付部品(上部旋回体)… 006 GROUP NAME ,----, PAGE CENTER JOINT PARTS (UPPERSTRUCTURE) 適用号機 SERIAL NO. ロケーション LOCATION カウンタウエイト 5.4T <230> ………… 007 COUNTERWEIGHT 5.4T <230> **UPPERSTRUCTURE** カウンタウエイト 6.1T <230,H,250> …… 008 FRAME COUNTERWEIGHT 6.1T <230,H,250> 旋回輪取付部品 <230> …………… 003 カウンタウエイト 6.5T <K,250> ………… 009 SWING BEARING SUPPORT <230> COUNTERWEIGHT 6.5T <K,250> 旋回輪取付部品 <H,K,250> ······ 004 エンジン ………………………… 010 SWING BEARING SUPPORT <H,K,250> **ENGINE** ブームフートピン …………………… 005 エンジン取付部品 ·············· 011 **BOOM FOOT PIN ENGINE SUPPORT** 