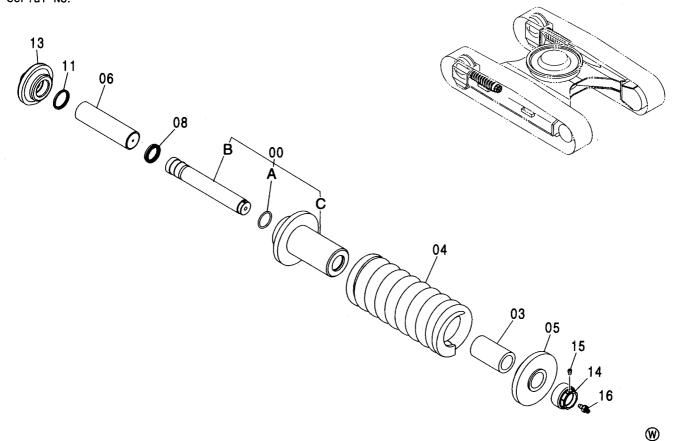

## センタージョイント部品(上部旋回体) CENTER JOINT PARTS(UPPERSTRUCTURE)

適用号機 Serial No. 010001-

(V

| 符号<br>ITEM           | 部品番号<br>PART NO.                         | 部品名                                        | PART NAME                                        | 数量<br>Q' TY      | サービス<br>コード<br>S. C | 適用号機<br>SERIAL NO.                     | 互換性<br>ICA | 代替 部<br>REPLACE<br>PART<br>部品番号<br>PART NO. | 数量 |
|----------------------|------------------------------------------|--------------------------------------------|--------------------------------------------------|------------------|---------------------|----------------------------------------|------------|---------------------------------------------|----|
| 00<br>01<br>02<br>05 | 4274282<br>J901435<br>A590914<br>4428007 | ストツハ゜<br>オ゛ルト<br>ワツシヤ:スフ゜リンク゛<br>カハ゛ー;フ゛ーツ | STOPPER<br>BOLT<br>WASHER: SPRING<br>COVER: BOOT | 1<br>2<br>2<br>1 |                     |                                        |            |                                             |    |
|                      |                                          |                                            |                                                  |                  |                     |                                        |            |                                             |    |
|                      |                                          |                                            |                                                  |                  |                     |                                        | -          |                                             | :  |
|                      |                                          |                                            |                                                  |                  |                     | ······································ |            |                                             |    |