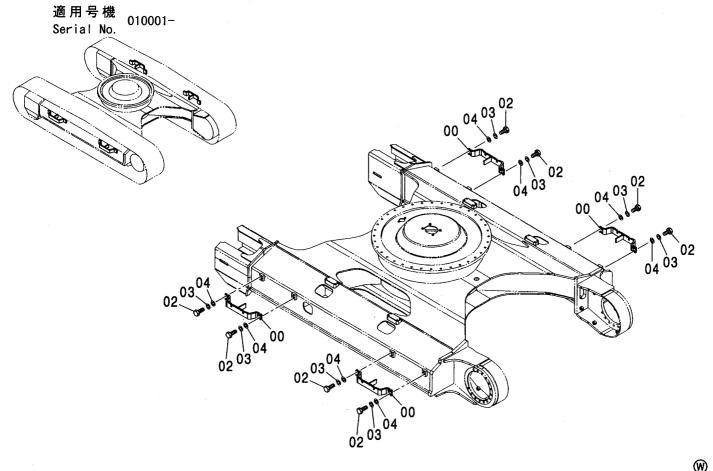

#### 旋回輪取付部品〈230〉 SWING BEARING SUPPORT〈230〉

|                |                               |                        |                        |              |                     |                    |            |                                             | W                         |
|----------------|-------------------------------|------------------------|------------------------|--------------|---------------------|--------------------|------------|---------------------------------------------|---------------------------|
| 符号<br>ITEM     | 部品番号<br>PART NO.              | 部品名                    | PART NAME              | 数量<br>Q'TY   | サービス<br>コード<br>S. C | 適用号機<br>SERIAL NO. | 互換性<br>ICA | 代替部<br>REPLACE/<br>PART<br>部品番号<br>PART NO. | B 品<br>ABLE<br>数量<br>Q'TY |
| 00<br>01<br>02 | J922203<br>J922212<br>4381637 | ホ*ルト<br>ホ*ルト<br>スへ° -サ | BOLT<br>BOLT<br>SPACER | 30<br>4<br>4 |                     |                    |            |                                             |                           |
|                |                               |                        |                        |              |                     | ·                  |            |                                             |                           |
|                |                               |                        |                        |              |                     |                    |            |                                             |                           |
|                |                               |                        |                        |              |                     |                    |            |                                             |                           |
|                |                               |                        |                        |              |                     |                    |            |                                             |                           |

#### 旋回輪取付部品〈H, K, 250〉 SWING BEARING SUPPORT〈H, K, 250〉

| <del>一一</del> 符号<br>!TEM | 部品番号<br>PART NO.              | 部 品 名                  | PART NAME              | 数量<br>0' TY  | コード | 適用号機<br>SERIAL NO. | 互換性<br>ICA | 代替音<br>REPLACE<br>PART<br>部品番号<br>PART NO. | B 品<br>ABLE<br>数量<br>Q'TY |
|--------------------------|-------------------------------|------------------------|------------------------|--------------|-----|--------------------|------------|--------------------------------------------|---------------------------|
| 00<br>01<br>02           | J922203<br>J922212<br>4381637 | ホ*ルト<br>ホ*ルト<br>スへ° ーサ | BOLT<br>BOLT<br>SPACER | 26<br>8<br>8 |     |                    |            |                                            |                           |
|                          |                               |                        |                        |              |     |                    |            |                                            |                           |
|                          |                               |                        |                        |              |     |                    |            |                                            |                           |
|                          |                               |                        |                        |              |     |                    |            |                                            |                           |
|                          |                               |                        |                        |              |     |                    |            |                                            |                           |