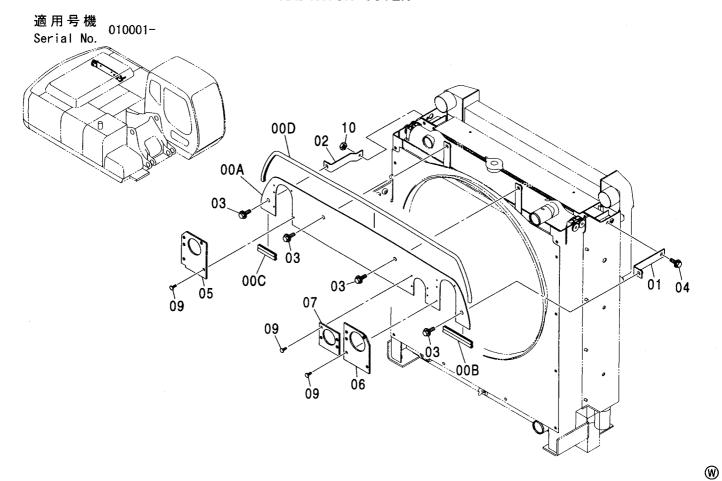

#### フレーム FRAME

適用号機 Serial No. 010001-

| 符号   | 部品番号     | 部 品 名           | PART NAME         | 数量    | サービスコード | <b>過用亏饿</b> | 互換性 | 代替 REPLACE         | T       |
|------|----------|-----------------|-------------------|-------|---------|-------------|-----|--------------------|---------|
| ITEM | PART NO. |                 |                   | Q' TY | S. C    | SERIAL NO.  | ICA | 部品番号<br>PART NO.   | · 数重    |
| 00   | 5007056  | フレーム:メイン        | FRAME; MAIN       | 1     |         |             | Г   |                    |         |
| 00A  | 3088960  | ·パイプ            | ·PIPE             | 1     | W       |             |     |                    |         |
| 00B  | 3088979  | · パ イプ          | ·PIPE             | 1     | W       |             |     |                    |         |
| 00C  | 3084653  | - ステップ゜         | ·STEP             | 1     | W       |             |     |                    |         |
| 01   | 4255799  | カバー             | COVER             | 1     |         |             |     |                    |         |
| 02   | 4161735  | ハ° ツキン          | PACKING           | 1     |         |             |     |                    |         |
| 03   | J021025  | <b>ホ*ルト;セムス</b> | BOLT; SEMS        | 2     |         | -D03/04     |     |                    |         |
| 03   | J271025  | <b>ボルト;セムス</b>  | BOLT; SEMS        | 2     | D       | D03/05-     | T   | J901025<br>J222010 |         |
| 05   | 4191977  | ブ゛ツシンク゛;ラハ゛ー    | BUSHING; RUBBER   | 1     |         |             |     |                    |         |
| 08   | 4208279  | フ゛ツシンク゛; ラハ゛ー   | BUSHING; RUBBER   | 1     |         | •           |     |                    |         |
| 15   | J950020  | ナット             | NUT               | 4     |         |             |     |                    |         |
| 17   | 4355382  | ピン;/ツク          | PIN; KNOCK        | 3     |         |             |     |                    |         |
| 23   | 4200176  | ブ゛ツシンク゛; ラハ゛ー   | BUSHING: RUBBER   | 1     |         |             |     |                    |         |
| 24   | 4255530  | ブ゛ツシンク゛;ラハ゛ー    | BUSHING; RUBBER   | 3     |         |             |     |                    |         |
| 26   | 4509404  | ブ゛ツシンク゛; ラハ゛ー   | BUSHING; RUBBER   | 1     |         |             |     |                    |         |
| 27   | 4345810  | フ゛ツシンク゛; ラハ゛ー   | BUSHING; RUBBER   | 1     |         |             |     |                    |         |
| 28   | 4257181  | ブ゛ツシンク゛; ラハ゛ー   | BUSHING; RUBBER   | 1     |         |             |     |                    |         |
| 29   | 4430658  | ブツシング;ラバー       | BUSHING; RUBBER   | 1     |         |             |     |                    |         |
| 30   | 4435126  | ピン;ストツパ         | PIN:STOPPER       | 2     |         |             |     |                    |         |
| 31   | 4445638  | プ レート: スラスト 1.0 | PLATE; THRUST 1.0 | 2     | R       |             |     |                    |         |
| 32   | 4445639  | プレート;スラスト 2.0   | PLATE; THRUST 2.0 | 2     | R       |             |     |                    |         |
| 33   | 4444284  | プ・レート:スラスト 1.0  | PLATE; THRUST 1.0 | 4     | R       | -010036     | 1   | 4470743            | 4       |
| 33   | 4470743  | プレート:スラスト 1.0   | PLATE; THRUST 1.0 | 4     | R       | 010037-     |     |                    |         |
| 34   | 4444285  | プレート:スラスト 2.0   | PLATE; THRUST 2.0 | 4     | R       | -010036     | ı   | 4470744            | 4       |
| 34   | 4470744  | プレート:スラスト 2.0   | PLATE; THRUST 2.0 | 4     | R       | 010037-     |     |                    |         |
| 36   | 4460372  | プレート;スラスト 1.5   | PLATE; THRUST 1.5 | 1     | R       |             |     |                    |         |
| 37   | 4389040  | フ゛ツシンク゛; ラハ゛ー   | BUSHING; RUBBER   | 1     |         |             |     |                    |         |
| 38   | 4359565  | ピン              | PIN               | 2     |         |             |     |                    |         |
|      |          |                 |                   |       |         |             |     |                    |         |
|      |          |                 |                   |       |         |             |     |                    |         |
|      |          |                 |                   |       |         |             |     |                    |         |
|      |          |                 |                   |       |         |             |     |                    |         |
|      |          |                 |                   |       |         |             |     |                    | • • • • |
|      |          |                 |                   |       |         |             |     |                    |         |
|      |          |                 |                   |       |         |             |     |                    |         |
|      |          |                 |                   |       |         |             |     |                    |         |