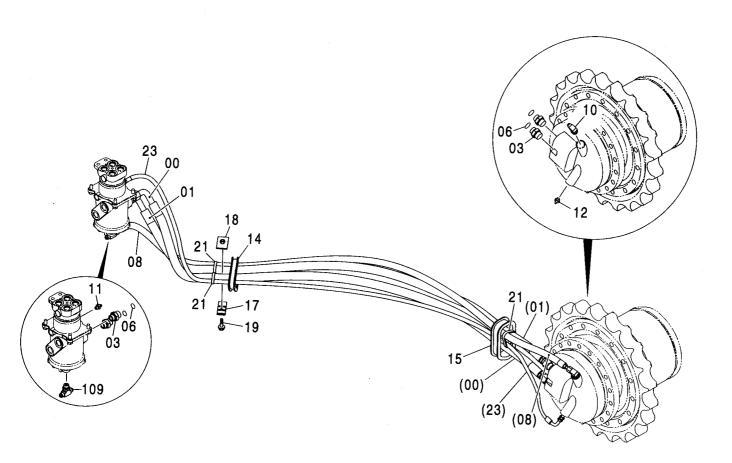

CONTOROL-8627

装 置 名 称 …………ページ センタージョイント取付部品(上部旋回体)… 006 GROUP NAME ,----, PAGE CENTER JOINT PARTS (UPPERSTRUCTURE) 適用号機 SERIAL NO. ロケーション LOCATION カウンタウエイト 5.4T <230> ………… 007 COUNTERWEIGHT 5.4T <230> **UPPERSTRUCTURE** カウンタウエイト 6.1T <230,H,250> …… 008 FRAME COUNTERWEIGHT 6.1T <230,H,250> 旋回輪取付部品 <230> …………… 003 カウンタウエイト 6.5T <K,250> ………… 009 SWING BEARING SUPPORT <230> COUNTERWEIGHT 6.5T <K,250> 旋回輪取付部品 <H,K,250> ······ 004 エンジン ………………………… 010 SWING BEARING SUPPORT <H,K,250> **ENGINE** ブームフートピン …………………… 005 エンジン取付部品 ·············· 011 **BOOM FOOT PIN ENGINE SUPPORT** 