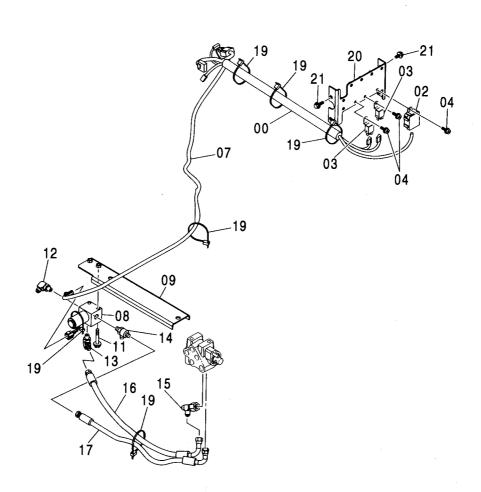

CONTOROL-8627

装 置 名 称 …………ページ センタージョイント取付部品(上部旋回体)… 006 GROUP NAME ,----, PAGE CENTER JOINT PARTS (UPPERSTRUCTURE) 適用号機 SERIAL NO. ロケーション LOCATION カウンタウエイト 5.4T <230> ………… 007 COUNTERWEIGHT 5.4T <230> **UPPERSTRUCTURE** カウンタウエイト 6.1T <230,H,250> …… 008 FRAME COUNTERWEIGHT 6.1T <230,H,250> 旋回輪取付部品 <230> …………… 003 カウンタウエイト 6.5T <K,250> ………… 009 SWING BEARING SUPPORT <230> COUNTERWEIGHT 6.5T <K,250> 旋回輪取付部品 <H,K,250> ······ 004 エンジン ………………………… 010 SWING BEARING SUPPORT <H,K,250> **ENGINE** ブームフートピン …………………… 005 エンジン取付部品 ·············· 011 **BOOM FOOT PIN ENGINE SUPPORT** 