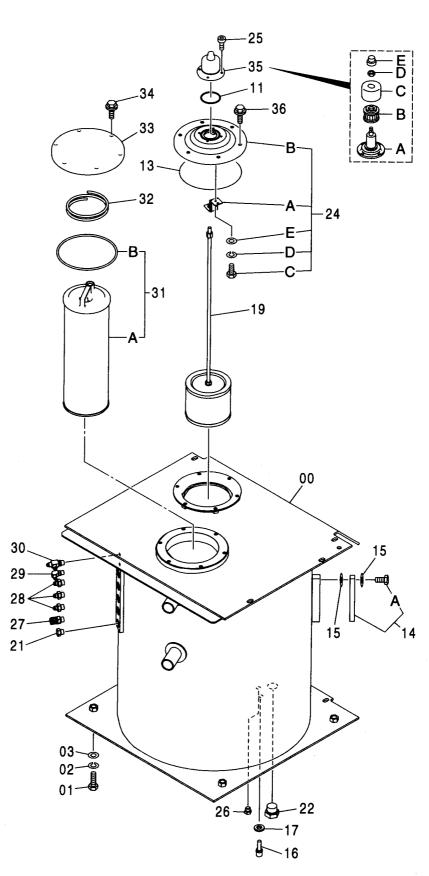

|

適用号機 Serial No. 010001-





| 符号           | 部品番号     | 部品名                            | PART NAME          | 数量    | サービスコード |            | 互換  | 代替<br>REPLACE<br>PAR | T               |
|--------------|----------|--------------------------------|--------------------|-------|---------|------------|-----|----------------------|-----------------|
| ITEM         | PART NO. |                                |                    | Q' TY | S. C    | SERIAL NO. | ICA | 部品番号<br>PART NO.     | - 数量<br>- 0′ T\ |
| 00           | 5007084  | タンク;オイル                        | TANK;OIL           | 1     |         |            |     |                      |                 |
| 01           | J921640  | ホ・ルト                           | BOLT               | 4     |         |            |     |                      |