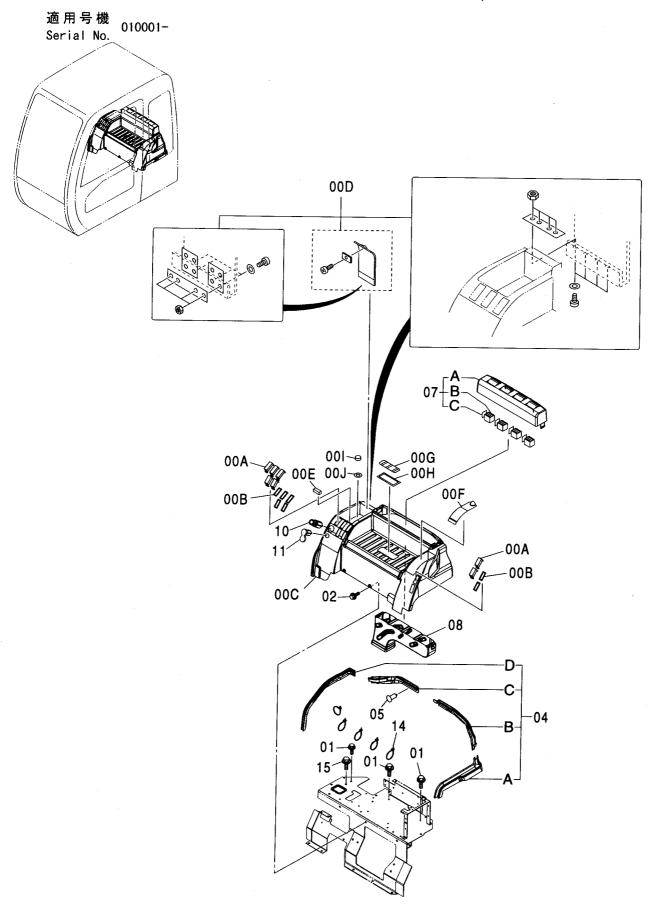

#### フレーム FRAME

適用号機 Serial No. 010001-

| 符号   | 部品番号     | 部 品 名           | PART NAME         | 数量    | サービスコード | <b>過用亏饿</b> | 互換性 | 代替 REPLACE         | T       |
|------|----------|-----------------|-------------------|-------|---------|-------------|-----|--------------------|---------|
| ITEM | PART NO. |                 |                   | Q' TY | S. C    | SERIAL NO.  | ICA | 部品番号<br>PART NO.   | · 数重    |
| 00   | 5007056  | フレーム:メイン        | FRAME; MAIN       | 1     |         |             | Г   |                    |         |
| 00A  | 3088960  | ·パイプ            | ·PIPE             | 1     | W       |             |     |                    |         |
| 00B  | 3088979  | · パ イプ          | ·PIPE             | 1     | W       |             |     |                    |         |
| 00C  | 3084653  | - ステップ゜         | ·STEP             | 1     | W       |             |     |                    |         |
| 01   | 4255799  | カバー             | COVER             | 1     |         |             |     |                    |         |
| 02   | 4161735  | ハ° ツキン          | PACKING           | 1     |         |             |     |                    |         |
| 03   | J021025  | <b>ホ*ルト;セムス</b> | BOLT; SEMS        | 2     |         | -D03/04     |     |                    |         |
| 03   | J271025  | <b>ボルト;セムス</b>  | BOLT; SEMS        | 2     | D       | D03/05-     | T   | J901025<br>J222010 |         |
| 05   | 4191977  | ブ゛ツシンク゛;ラハ゛ー    | BUSHING; RUBBER   | 1     |         |             |     |                    |         |
| 08   | 4208279  | フ゛ツシンク゛; ラハ゛ー   | BUSHING; RUBBER   | 1     |         | •           |     |                    |         |
| 15   | J950020  | ナット             | NUT               | 4     |         |             |     |                    |         |
| 17   | 4355382  | ピン;/ツク          | PIN; KNOCK        | 3     |         |             |     |                    |         |
| 23   | 4200176  | ブ゛ツシンク゛; ラハ゛ー   | BUSHING: RUBBER   | 1     |         |             |     |                    |         |
| 24   | 4255530  | ブ゛ツシンク゛;ラハ゛ー    | BUSHING; RUBBER   | 3     |         |             |     |                    |         |
| 26   | 4509404  | ブ゛ツシンク゛; ラハ゛ー   | BUSHING; RUBBER   | 1     |         |             |     |                    |         |
| 27   | 4345810  | フ゛ツシンク゛; ラハ゛ー   | BUSHING; RUBBER   | 1     |         |             |     |                    |         |
| 28   | 4257181  | ブ゛ツシンク゛; ラハ゛ー   | BUSHING; RUBBER   | 1     |         |             |     |                    |         |
| 29   | 4430658  | ブツシング;ラバー       | BUSHING; RUBBER   | 1     |         |             |     |                    |         |
| 30   | 4435126  | ピン;ストツパ         | PIN:STOPPER       | 2     |         |             |     |                    |         |
| 31   | 4445638  | プ レート: スラスト 1.0 | PLATE; THRUST 1.0 | 2     | R       |             |     |                    |         |
| 32   | 4445639  | プレート;スラスト 2.0   | PLATE; THRUST 2.0 | 2     | R       |             |     |                    |         |
| 33   | 4444284  | プ・レート:スラスト 1.0  | PLATE; THRUST 1.0 | 4     | R       | -010036     | 1   | 4470743            | 4       |
| 33   | 4470743  | プレート:スラスト 1.0   | PLATE; THRUST 1.0 | 4     | R       | 010037-     |     |                    |         |
| 34   | 4444285  | プレート:スラスト 2.0   | PLATE; THRUST 2.0 | 4     | R       | -010036     | ı   | 4470744            | 4       |
| 34   | 4470744  | プレート:スラスト 2.0   | PLATE; THRUST 2.0 | 4     | R       | 010037-     |     |                    |         |
| 36   | 4460372  | プレート;スラスト 1.5   | PLATE; THRUST 1.5 | 1     | R       |             |     |                    |         |
| 37   | 4389040  | フ゛ツシンク゛; ラハ゛ー   | BUSHING; RUBBER   | 1     |         |             |     |                    |         |
| 38   | 4359565  | ピン              | PIN               | 2     |         |             |     |                    |         |
|      |          |                 |                   |       |         |             |     |                    |         |
|      |          |                 |                   |       |         |             |     |                    |         |
|      |          |                 |                   |       |         |             |     |                    |         |
|      |          |                 |                   |       |         |             |     |                    |         |
|      |          |                 |                   |       |         |             |     |                    | • • • • |
|      |          |                 |                   |       |         |             |     |                    |         |
|      |          |                 |                   |       |         |             |     |                    |         |
|      |          |                 |                   |       |         |             |     |                    |         |