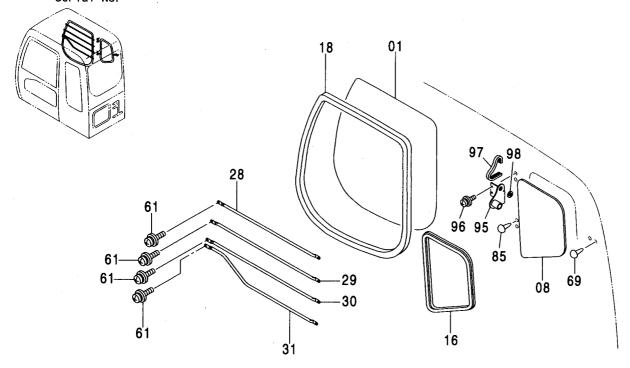

| キャブ <230,H> 177<br>CAB <230,H>                                 | キャブ (1) <230,H,250> ······ 183<br>CAB (1) <230,H,250>              |
|----------------------------------------------------------------|--------------------------------------------------------------------|
|                                                                |                                                                    |
| キャブ [HG タイプ] <k> 178<br/>CAB [HG-Type] <k></k></k>             | キャブ (1) [HG タイプ] <k> ······· 185<br/>CAB (1) [HG-Type] <k></k></k> |
|                                                                |                                                                    |
| キャブ <250> ······ 179<br>CAB <250>                              | キャブ (2) <230,H> ······· 187<br>CAB (2) <230,H>                     |
|                                                                |                                                                    |
| キャブ(ガード座付)<250> ······ 180<br>CAB (WITH GUARD SEAT) <250>      | キャブ (2) [HG タイプ] <k> 189<br/>CAB (2) [HG-Type] <k></k></k>         |
|                                                                |                                                                    |
| キャブ(バンダルフック付)<250> ······· 181<br>CAB (WITH VANDAL HOOK) <250> | キャブ (2) <250> 191<br>CAB (2) <250>                                 |
|                                                                |                                                                    |
| キャブ (OPG) <250> 182<br>CAB (OPG) <250>                         | キャブ (3)                                                            |
|                                                                |                                                                    |