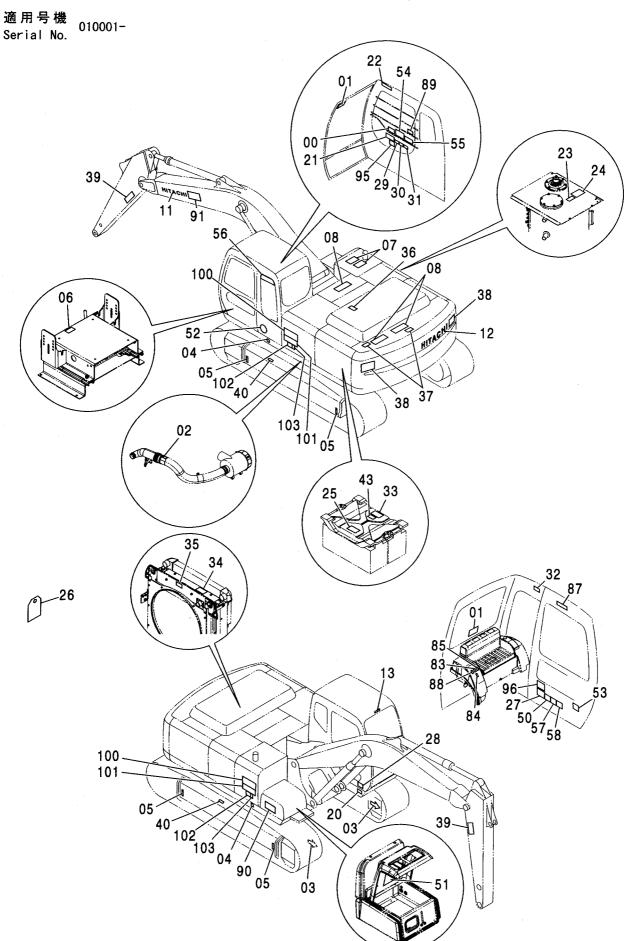

| キャブ <230,H> 177<br>CAB <230,H>                                 | キャブ (1) <230,H,250> ······ 183<br>CAB (1) <230,H,250>              |
|----------------------------------------------------------------|--------------------------------------------------------------------|
|                                                                |                                                                    |
| キャブ [HG タイプ] <k> 178<br/>CAB [HG-Type] <k></k></k>             | キャブ (1) [HG タイプ] <k> ······· 185<br/>CAB (1) [HG-Type] <k></k></k> |
|                                                                |                                                                    |
| キャブ <250> ······ 179<br>CAB <250>                              | キャブ (2) <230,H> ······· 187<br>CAB (2) <230,H>                     |
|                                                                |                                                                    |
| キャブ(ガード座付)<250> ······ 180<br>CAB (WITH GUARD SEAT) <250>      | キャブ (2) [HG タイプ] <k> 189<br/>CAB (2) [HG-Type] <k></k></k>         |
|                                                                |                                                                    |
| キャブ(バンダルフック付)<250> ······· 181<br>CAB (WITH VANDAL HOOK) <250> | キャブ (2) <250> 191<br>CAB (2) <250>                                 |
|                                                                |                                                                    |
| キャブ (OPG) <250> 182<br>CAB (OPG) <250>                         | キャブ (3)                                                            |
|                                                                |                                                                    |

キャブ (3) [バンダルフック付] <250> …… 195 キャブ (6) <250> ………………………… 205 CAB (3) [WITH VANDAL HOOK] <250> CAB (6) <250> キャブ (4) ……………………… 197 キャブ (7) ……………………… 207 CAB (4) CAB (7) キャブ (5) ……………………… 199 キャブ (8) [HGタイプ] <K> …………… 209 CAB (5) CAB (8) [HG-Type] <K> キャブ (5) <250> ……………………… 201 キャブ (8) [OPG] <250> ······ 211 CAB (5) <250> CAB (8) [OPG] <250> キャブ (6) <230,H> …………………… 202 キャブガード <230,H,K> …………… 212 CAB (6) <230,H> CAB GUARD <230,H,K> キャブ (6) [HG タイプ] <K> ……… 203 キャブガード (OPG) <250> ..... 213 CAB (6) [HG-Type] <K> CAB GUARD (OPG) <250>