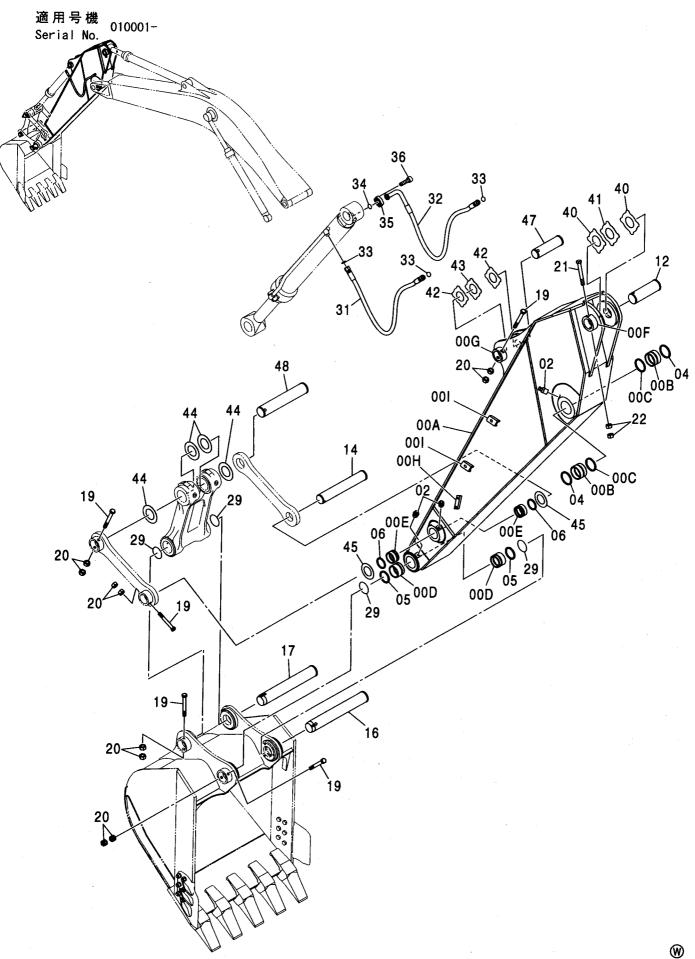

#### フレーム FRAME

適用号機 Serial No. 010001-

| 符号   | 部品番号     | 部 品 名           | PART NAME         | 数量    | サービスコード | <b>過用亏饿</b> | 互換性 | 代替 REPLACE         | T       |
|------|----------|-----------------|-------------------|-------|---------|-------------|-----|--------------------|---------|
| ITEM | PART NO. |                 |                   | Q' TY | S. C    | SERIAL NO.  | ICA | 部品番号<br>PART NO.   | · 数重    |
| 00   | 5007056  | フレーム:メイン        | FRAME; MAIN       | 1     |         |             | Г   |                    |         |
| 00A  | 3088960  | ·パイプ            | ·PIPE             | 1     | W       |             |     |                    |         |
| 00B  | 3088979  | · パ イプ          | ·PIPE             | 1     | W       |             |     |                    |         |
| 00C  | 3084653  | - ステップ゜         | ·STEP             | 1     | W       |             |     |                    |         |
| 01   | 4255799  | カバー             | COVER             | 1     |         |             |     |                    |         |
| 02   | 4161735  | ハ° ツキン          | PACKING           | 1     |         |             |     |                    |         |
| 03   | J021025  | <b>ホ*ルト;セムス</b> | BOLT; SEMS        | 2     |         | -D03/04     |     |                    |         |
| 03   | J271025  | <b>ボルト;セムス</b>  | BOLT; SEMS        | 2     | D       | D03/05-     | T   | J901025<br>J222010 |         |
| 05   | 4191977  | ブ゛ツシンク゛;ラハ゛ー    | BUSHING; RUBBER   | 1     |         |             |     |                    |         |
| 08   | 4208279  | フ゛ツシンク゛; ラハ゛ー   | BUSHING; RUBBER   | 1     |         | •           |     |                    |         |
| 15   | J950020  | ナット             | NUT               | 4     |         |             |     |                    |         |
| 17   | 4355382  | ピン;/ツク          | PIN; KNOCK        | 3     |         |             |     |                    |         |
| 23   | 4200176  | ブ゛ツシンク゛; ラハ゛ー   | BUSHING: RUBBER   | 1     |         |             |     |                    |         |
| 24   | 4255530  | ブ゛ツシンク゛;ラハ゛ー    | BUSHING; RUBBER   | 3     |         |             |     |                    |         |
| 26   | 4509404  | ブ゛ツシンク゛; ラハ゛ー   | BUSHING; RUBBER   | 1     |         |             |     |                    |         |
| 27   | 4345810  | フ゛ツシンク゛; ラハ゛ー   | BUSHING; RUBBER   | 1     |         |             |     |                    |         |
| 28   | 4257181  | ブ゛ツシンク゛; ラハ゛ー   | BUSHING; RUBBER   | 1     |         |             |     |                    |         |
| 29   | 4430658  | ブツシング;ラバー       | BUSHING; RUBBER   | 1     |         |             |     |                    |         |
| 30   | 4435126  | ピン;ストツパ         | PIN:STOPPER       | 2     |         |             |     |                    |         |
| 31   | 4445638  | プ レート: スラスト 1.0 | PLATE; THRUST 1.0 | 2     | R       |             |     |                    |         |
| 32   | 4445639  | プレート;スラスト 2.0   | PLATE; THRUST 2.0 | 2     | R       |             |     |                    |         |
| 33   | 4444284  | プ・レート:スラスト 1.0  | PLATE; THRUST 1.0 | 4     | R       | -010036     | 1   | 4470743            | 4       |
| 33   | 4470743  | プレート:スラスト 1.0   | PLATE; THRUST 1.0 | 4     | R       | 010037-     |     |                    |         |
| 34   | 4444285  | プレート:スラスト 2.0   | PLATE; THRUST 2.0 | 4     | R       | -010036     | ı   | 4470744            | 4       |
| 34   | 4470744  | プレート:スラスト 2.0   | PLATE; THRUST 2.0 | 4     | R       | 010037-     |     |                    |         |
| 36   | 4460372  | プレート;スラスト 1.5   | PLATE; THRUST 1.5 | 1     | R       |             |     |                    |         |
| 37   | 4389040  | フ゛ツシンク゛; ラハ゛ー   | BUSHING; RUBBER   | 1     |         |             |     |                    |         |
| 38   | 4359565  | ピン              | PIN               | 2     |         |             |     |                    |         |
|      |          |                 |                   |       |         |             |     |                    |         |
|      |          |                 |                   |       |         |             |     |                    |         |
|      |          |                 |                   |       |         |             |     |                    |         |
|      |          |                 |                   |       |         |             |     |                    |         |
|      |          |                 |                   |       |         |             |     |                    | • • • • |
|      |          |                 |                   |       |         |             |     |                    |         |
|      |          |                 |                   |       |         |             |     |                    |         |
|      |          |                 |                   |       |         |             |     |                    |         |