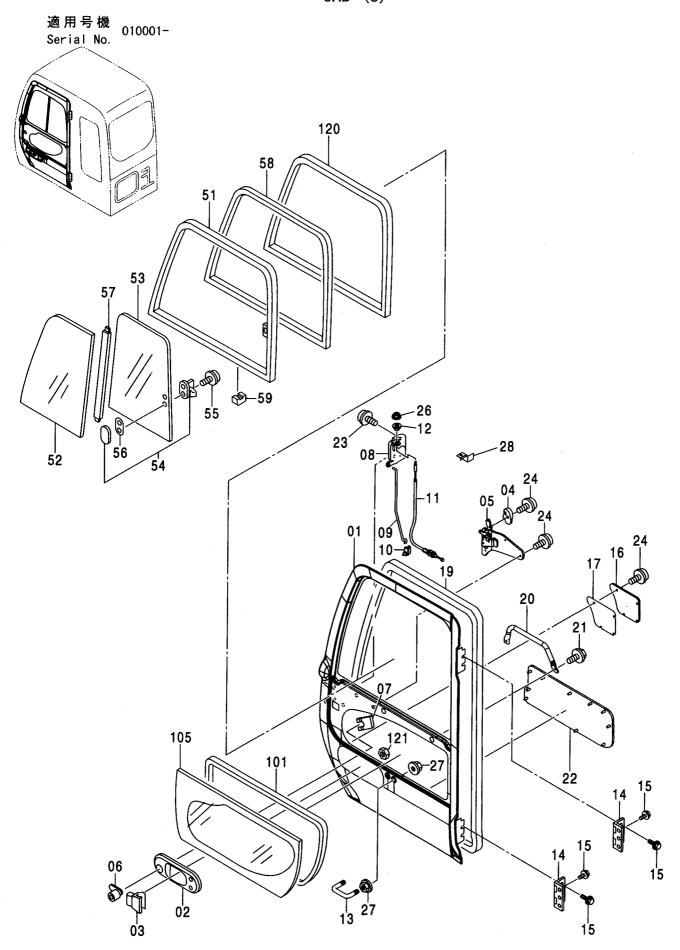

| キャブ <230,H> 177<br>CAB <230,H>                                 | キャブ (1) <230,H,250> ······ 183<br>CAB (1) <230,H,250>              |
|----------------------------------------------------------------|--------------------------------------------------------------------|
|                                                                |                                                                    |
| キャブ [HG タイプ] <k> 178<br/>CAB [HG-Type] <k></k></k>             | キャブ (1) [HG タイプ] <k> ······· 185<br/>CAB (1) [HG-Type] <k></k></k> |
|                                                                |                                                                    |
| キャブ <250> ······ 179<br>CAB <250>                              | キャブ (2) <230,H> ······· 187<br>CAB (2) <230,H>                     |
|                                                                |                                                                    |
| キャブ(ガード座付)<250> ······ 180<br>CAB (WITH GUARD SEAT) <250>      | キャブ (2) [HG タイプ] <k> 189<br/>CAB (2) [HG-Type] <k></k></k>         |
|                                                                |                                                                    |
| キャブ(バンダルフック付)<250> ······· 181<br>CAB (WITH VANDAL HOOK) <250> | キャブ (2) <250> 191<br>CAB (2) <250>                                 |
|                                                                |                                                                    |
| キャブ (OPG) <250> 182<br>CAB (OPG) <250>                         | キャブ (3)                                                            |
|                                                                |                                                                    |

キャブ (3) [バンダルフック付] <250> …… 195 キャブ (6) <250> ………………………… 205 CAB (3) [WITH VANDAL HOOK] <250> CAB (6) <250> キャブ (4) ……………………… 197 キャブ (7) ……………………… 207 CAB (4) CAB (7) キャブ (5) ……………………… 199 キャブ (8) [HGタイプ] <K> …………… 209 CAB (5) CAB (8) [HG-Type] <K> キャブ (5) <250> ……………………… 201 キャブ (8) [OPG] <250> ······ 211 CAB (5) <250> CAB (8) [OPG] <250> キャブ (6) <230,H> …………………… 202 キャブガード <230,H,K> …………… 212 CAB (6) <230,H> CAB GUARD <230,H,K> キャブ (6) [HG タイプ] <K> ……… 203 キャブガード (OPG) <250> ..... 213 CAB (6) [HG-Type] <K> CAB GUARD (OPG) <250>