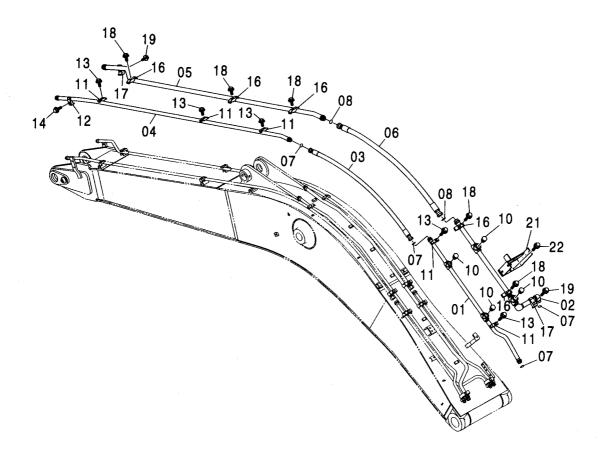

CONTOROL-8627

装 置 名 称 …………ページ センタージョイント取付部品(上部旋回体)… 006 GROUP NAME ,----, PAGE CENTER JOINT PARTS (UPPERSTRUCTURE) 適用号機 SERIAL NO. ロケーション LOCATION カウンタウエイト 5.4T <230> ………… 007 COUNTERWEIGHT 5.4T <230> **UPPERSTRUCTURE** カウンタウエイト 6.1T <230,H,250> …… 008 FRAME COUNTERWEIGHT 6.1T <230,H,250> 旋回輪取付部品 <230> …………… 003 カウンタウエイト 6.5T <K,250> ………… 009 SWING BEARING SUPPORT <230> COUNTERWEIGHT 6.5T <K,250> 旋回輪取付部品 <H,K,250> ······ 004 エンジン ………………………… 010 SWING BEARING SUPPORT <H,K,250> **ENGINE** ブームフートピン …………………… 005 エンジン取付部品 ·············· 011 **BOOM FOOT PIN ENGINE SUPPORT** 

| パイロット配管 (C-1) ············· 076<br>PILOT PIPING (C-1)             | パイロット配管 (G) ················ 085<br>PILOT PIPING (G)  |
|-------------------------------------------------------------------|-------------------------------------------------------|
|                                                                   |                                                       |
| パイロット配管 (C-2) ························· 077<br>PILOT PIPING (C-2) | パイロット配管 (H) ······· 087<br>PILOT PIPING (H)           |
|                                                                   |                                                       |
| パイロット配管 (D-1) ························· 079<br>PILOT PIPING (D-1) | パイロット配管 (I-1) ············· 089<br>PILOT PIPING (I-1) |
|                                                                   |                                                       |
| パイロット配管 (D-2) ······· 081<br>PILOT PIPING (D-2)                   | パイロット配管 (I-2)                                         |
| 6 6 6 6                                                           |                                                       |
| パイロット配管 (E) ······· 083<br>PILOT PIPING (E)                       | パイロット配管 (J)                                           |
|                                                                   |                                                       |
| パイロット配管 (F)                                                       | コンソール                                                 |
|                                                                   |                                                       |