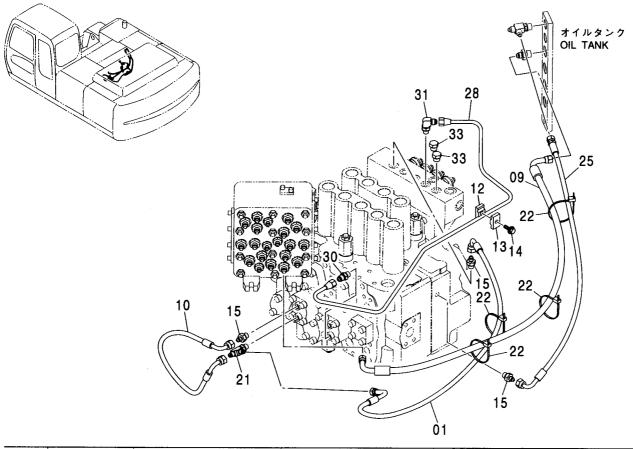

| パイロット配管 (C-1) ············· 076<br>PILOT PIPING (C-1)             | パイロット配管 (G) ················ 085<br>PILOT PIPING (G)  |
|-------------------------------------------------------------------|-------------------------------------------------------|
|                                                                   |                                                       |
| パイロット配管 (C-2) ························· 077<br>PILOT PIPING (C-2) | パイロット配管 (H) ······· 087<br>PILOT PIPING (H)           |
|                                                                   |                                                       |
| パイロット配管 (D-1) ························· 079<br>PILOT PIPING (D-1) | パイロット配管 (I-1) ············· 089<br>PILOT PIPING (I-1) |
|                                                                   |                                                       |
| パイロット配管 (D-2) ······· 081<br>PILOT PIPING (D-2)                   | パイロット配管 (I-2)                                         |
| 6 6 6 6                                                           |                                                       |
| パイロット配管 (E) ······· 083<br>PILOT PIPING (E)                       | パイロット配管 (J)                                           |
|                                                                   |                                                       |
| パイロット配管 (F)                                                       | コンソール                                                 |
|                                                                   |                                                       |