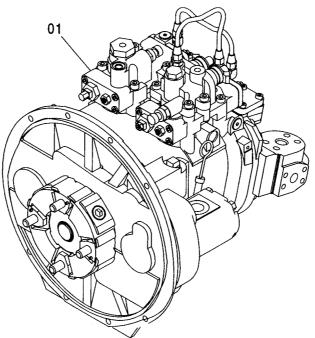

#### エンジン ENGINE

適用号機 Serial No. 010001-

W

| <del>符号</del><br>ITEM | 部品番号<br>PART NO. | 部 品 名                        | PART NAME                       | 数量<br>Q' TY | サービス<br>コード<br>S. C | 適用号機<br>SERIAL NO. | 互 代替部品<br>換 REPLACEABLE<br>PART<br>性 部品番号数<br>ICA PART NO. Q | E<br>量 |
|-----------------------|------------------|------------------------------|---------------------------------|-------------|---------------------|--------------------|--------------------------------------------------------------|--------|
| 00                    | 4427711          | エンジン                         | ENGINE                          | 1           | Z                   |                    |                                                              |        |
| 00A                   | 4462630          | ・ベルト;フアン(1=3本)               | ·BELT:FAN (1=3 PIECES)          | 1           | Z                   |                    |                                                              |        |
| 00B                   | 4206080          | ・フイルタ;フューエル                  | ·FILTER; FUEL                   | 1           | Z                   |                    |                                                              |        |
| 00C                   | 4371903          | -スイツチ;レヘ゛ル                   | ·SWITCH; LEVEL                  | 1           | z                   |                    |                                                              |        |
| 00D                   | 4467564          | ・スイツチ;フ゜レツシヤ                 | -SWITCH; PRES.                  | 1           | Z                   |                    |                                                              |        |
| 00E                   | 4371318          | ・スイツチ;サーモ                    | ·SWITCH; THERMO                 | 1           | Z                   |                    |                                                              |        |
| 00F                   | 4467212          | - オルタネータ                     | ·ALTERNATOR                     | 1           | Z                   |                    |                                                              |        |
|                       | 4377272          | パ゚ーツリスト; エンシ゛ン<br>(A5サイス゛)   | PARTS LIST; ENGINE (A5 SIZE)    | 1           | S                   |                    |                                                              |        |
|                       | 4454464          | ハ° ーツリスト: エンシ* ン<br>(A4サイス*) | PARTS LIST; ENGINE<br>(A4 SIZE) | 1           | S                   |                    |                                                              |        |
|                       |                  |                              |                                 |             |                     |                    |                                                              |        |