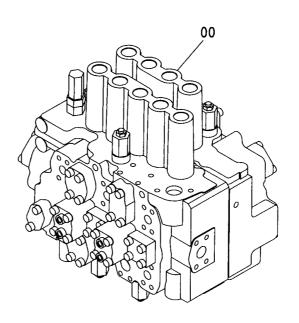

CONTOROL-8627

装 置 名 称 …………ページ センタージョイント取付部品(上部旋回体)… 006 GROUP NAME ,----, PAGE CENTER JOINT PARTS (UPPERSTRUCTURE) 適用号機 SERIAL NO. ロケーション LOCATION カウンタウエイト 5.4T <230> ………… 007 COUNTERWEIGHT 5.4T <230> **UPPERSTRUCTURE** カウンタウエイト 6.1T <230,H,250> …… 008 FRAME COUNTERWEIGHT 6.1T <230,H,250> 旋回輪取付部品 <230> …………… 003 カウンタウエイト 6.5T <K,250> ………… 009 SWING BEARING SUPPORT <230> COUNTERWEIGHT 6.5T <K,250> 旋回輪取付部品 <H,K,250> ······ 004 エンジン ………………………… 010 SWING BEARING SUPPORT <H,K,250> **ENGINE** ブームフートピン …………………… 005 エンジン取付部品 ·············· 011 **BOOM FOOT PIN ENGINE SUPPORT** 