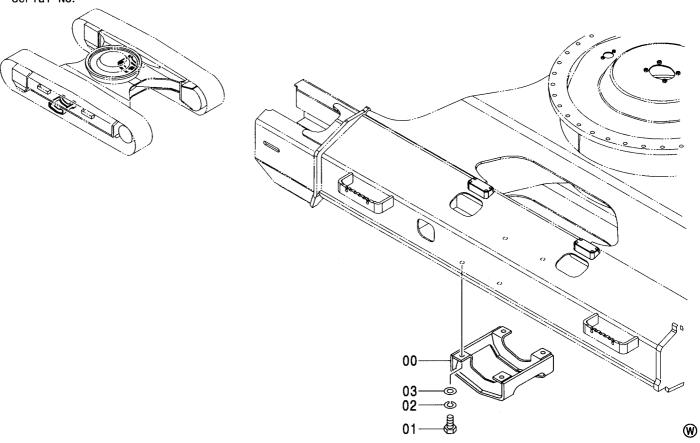

#### ブームフートピン BOOM FOOT PIN

|            |                  |              |                |             |                     |                    |         |                                             | W  |
|------------|------------------|--------------|----------------|-------------|---------------------|--------------------|---------|---------------------------------------------|----|
| 符号<br>ITEM | 部品番号<br>PART NO. | 部 品 名        | PART NAME      | 数量<br>Q' TY | サービス<br>コード<br>S. C | 適用号機<br>SERIAL NO. | 互換性 ICA | 代 替 語<br>REPLACE<br>PAR<br>部品番号<br>PART NO. | 数量 |
| 00         | 4424425          | フ゛ロツク        | BLOCK          | 1           |                     | -D03/08            | -       |                                             |    |
| 00         | 4611688          | フ゛ロツク        | BLOCK          | 1           | #                   | D03/09-            |         |                                             |    |
| 01         | 4426128          | プレート         | PLATE          | 1           |                     | -D03/08            |         |                                             |    |
| 01         | 4611733          | プレート         | PLATE          | 1           | #                   | D03/09-            |         |                                             |    |
| 02         | J921840          | <b>オ・ルト</b>  | BOLT           | 1           |                     | -D03/08            |         |                                             |    |
| 02         | J922245          | <b>ボルト</b>   | BOLT           | 1           | #                   | D03/09-            |         |                                             |    |
| 03         | J257218          | ワツシヤ;スフ゜リンク゛ | WASHER; SPRING | 1           |                     | -D03/08            |         |                                             |    |
| 03         | J257222          | ワツシヤ;スフ゜リンク゛ | WASHER; SPRING | 1           | #                   | D03/09-            |         |                                             |    |
| 04         | 8080780          | ピン           | PIN            | 1           |                     | -D03/08            | Р       | 8094393                                     | 1  |
|            |                  |              |                |             |                     |                    |         | 4611688                                     | 1  |
|            |                  |              |                | 1           |                     | :                  |         | 4611733                                     | 1  |
|            |                  |              |                |             |                     |                    |         | J922245                                     | 1  |
|            |                  |              |                |             | Ī                   |                    |         | J257222                                     | 1  |
|            |                  |              |                |             |                     |                    |         | 4611731                                     | 1  |
| 04         | 8094393          | t°ン          | PIN            | 1           | #                   | D03/09-            |         |                                             |    |
|            | 7                |              |                |             |                     |                    |         |                                             |    |
|            |                  |              |                |             |                     | :                  |         |                                             |    |
|            |                  |              |                |             | Ì                   |                    | į       |                                             |    |
|            |                  |              |                |             |                     |                    |         |                                             |    |
|            |                  |              |                |             |                     |                    |         |                                             |    |