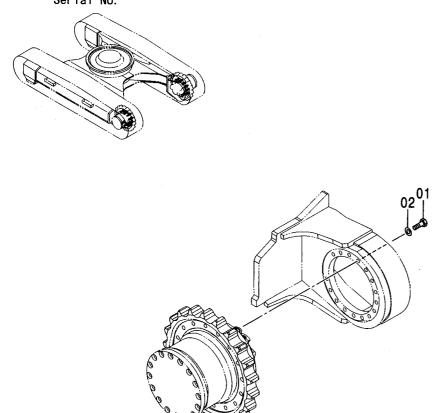

#### ブームフートピン BOOM FOOT PIN

|            |                  |              |                |             |                     |                    |         |                                             | W  |
|------------|------------------|--------------|----------------|-------------|---------------------|--------------------|---------|---------------------------------------------|----|
| 符号<br>ITEM | 部品番号<br>PART NO. | 部 品 名        | PART NAME      | 数量<br>Q' TY | サービス<br>コード<br>S. C | 適用号機<br>SERIAL NO. | 互換性 ICA | 代 替 語<br>REPLACE<br>PAR<br>部品番号<br>PART NO. | 数量 |
| 00         | 4424425          | フ゛ロツク        | BLOCK          | 1           |                     | -D03/08            | -       |                                             |    |
| 00         | 4611688          | フ゛ロツク        | BLOCK          | 1           | #                   | D03/09-            |         |                                             |    |
| 01         | 4426128          | プレート         | PLATE          | 1           |                     | -D03/08            |         |                                             |    |
| 01         | 4611733          | プレート         | PLATE          | 1           | #                   | D03/09-            |         |                                             |    |
| 02         | J921840          | <b>オ・ルト</b>  | BOLT           | 1           |                     | -D03/08            |         |                                             |    |
| 02         | J922245          | <b>ボルト</b>   | BOLT           | 1           | #                   | D03/09-            |         |                                             |    |
| 03         | J257218          | ワツシヤ;スフ゜リンク゛ | WASHER; SPRING | 1           |                     | -D03/08            |         |                                             |    |
| 03         | J257222          | ワツシヤ;スフ゜リンク゛ | WASHER; SPRING | 1           | #                   | D03/09-            |         |                                             |    |
| 04         | 8080780          | ピン           | PIN            | 1           |                     | -D03/08            | Р       | 8094393                                     | 1  |
|            |                  |              |                |             |                     |                    |         | 4611688                                     | 1  |
|            |                  |              |                | 1           |                     | :                  |         | 4611733                                     | 1  |
|            |                  |              |                |             |                     |                    |         | J922245                                     | 1  |
|            |                  |              |                |             | Ī                   |                    |         | J257222                                     | 1  |
|            |                  |              |                |             |                     |                    |         | 4611731                                     | 1  |
| 04         | 8094393          | t°ン          | PIN            | 1           | #                   | D03/09-            |         |                                             |    |
|            | 7                |              |                |             |                     |                    |         |                                             |    |
|            |                  |              |                |             |                     | :                  |         |                                             |    |
|            |                  |              |                |             | Ì                   |                    | į       |                                             |    |
|            |                  |              |                |             |                     |                    |         |                                             |    |
|            |                  |              |                |             |                     |                    |         |                                             |    |