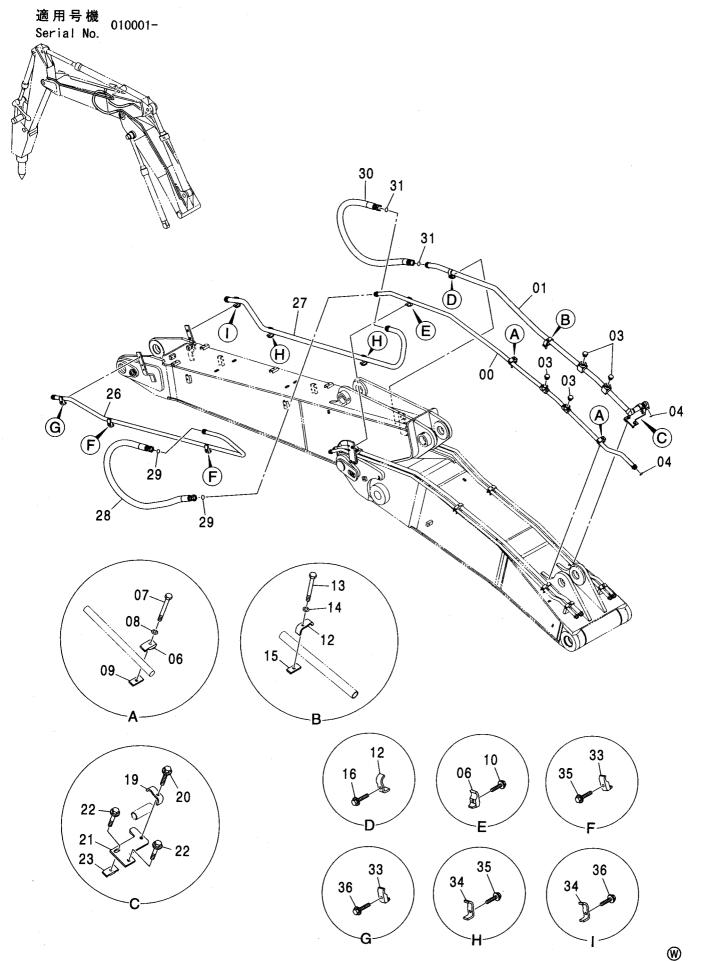

CONTOROL-8627

装 置 名 称 …………ページ センタージョイント取付部品(上部旋回体)… 006 GROUP NAME ,----, PAGE CENTER JOINT PARTS (UPPERSTRUCTURE) 適用号機 SERIAL NO. ロケーション LOCATION カウンタウエイト 5.4T <230> ………… 007 COUNTERWEIGHT 5.4T <230> **UPPERSTRUCTURE** カウンタウエイト 6.1T <230,H,250> …… 008 FRAME COUNTERWEIGHT 6.1T <230,H,250> 旋回輪取付部品 <230> …………… 003 カウンタウエイト 6.5T <K,250> ………… 009 SWING BEARING SUPPORT <230> COUNTERWEIGHT 6.5T <K,250> 旋回輪取付部品 <H,K,250> ······ 004 エンジン ………………………… 010 SWING BEARING SUPPORT <H,K,250> **ENGINE** ブームフートピン …………………… 005 エンジン取付部品 ·············· 011 **BOOM FOOT PIN ENGINE SUPPORT** 

| パイロット配管 (C-1) ············· 076<br>PILOT PIPING (C-1)             | パイロット配管 (G) ················ 085<br>PILOT PIPING (G)  |
|-------------------------------------------------------------------|-------------------------------------------------------|
|                                                                   |                                                       |
| パイロット配管 (C-2) ························· 077<br>PILOT PIPING (C-2) | パイロット配管 (H) ······· 087<br>PILOT PIPING (H)           |
|                                                                   |                                                       |
| パイロット配管 (D-1) ························· 079<br>PILOT PIPING (D-1) | パイロット配管 (I-1) ············· 089<br>PILOT PIPING (I-1) |
|                                                                   |                                                       |
| パイロット配管 (D-2) ······· 081<br>PILOT PIPING (D-2)                   | パイロット配管 (I-2)                                         |
| 6 6 6 6                                                           |                                                       |
| パイロット配管 (E) ······· 083<br>PILOT PIPING (E)                       | パイロット配管 (J)                                           |
|                                                                   |                                                       |
| パイロット配管 (F)                                                       | コンソール                                                 |
|                                                                   |                                                       |