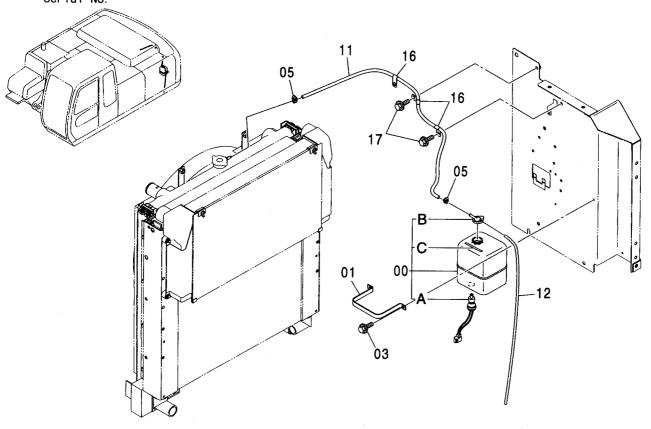

CONTOROL-8627

装 置 名 称 …………ページ センタージョイント取付部品(上部旋回体)… 006 GROUP NAME ,----, PAGE CENTER JOINT PARTS (UPPERSTRUCTURE) 適用号機 SERIAL NO. ロケーション LOCATION カウンタウエイト 5.4T <230> ………… 007 COUNTERWEIGHT 5.4T <230> **UPPERSTRUCTURE** カウンタウエイト 6.1T <230,H,250> …… 008 FRAME COUNTERWEIGHT 6.1T <230,H,250> 旋回輪取付部品 <230> …………… 003 カウンタウエイト 6.5T <K,250> ………… 009 SWING BEARING SUPPORT <230> COUNTERWEIGHT 6.5T <K,250> 旋回輪取付部品 <H,K,250> ······ 004 エンジン ………………………… 010 SWING BEARING SUPPORT <H,K,250> **ENGINE** ブームフートピン …………………… 005 エンジン取付部品 ·············· 011 **BOOM FOOT PIN ENGINE SUPPORT** 