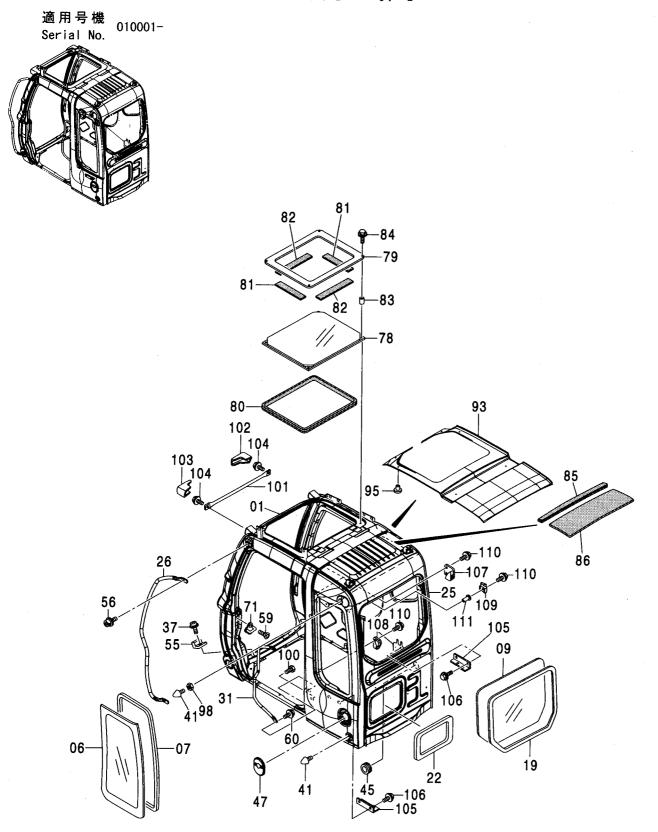

| キャブ <230,H> 177<br>CAB <230,H>                                 | キャブ (1) <230,H,250> ······ 183<br>CAB (1) <230,H,250>              |
|----------------------------------------------------------------|--------------------------------------------------------------------|
|                                                                |                                                                    |
| キャブ [HG タイプ] <k> 178<br/>CAB [HG-Type] <k></k></k>             | キャブ (1) [HG タイプ] <k> ······· 185<br/>CAB (1) [HG-Type] <k></k></k> |
|                                                                |                                                                    |
| キャブ <250> ······ 179<br>CAB <250>                              | キャブ (2) <230,H> ······· 187<br>CAB (2) <230,H>                     |
|                                                                |                                                                    |
| キャブ(ガード座付)<250> ······ 180<br>CAB (WITH GUARD SEAT) <250>      | キャブ (2) [HG タイプ] <k> 189<br/>CAB (2) [HG-Type] <k></k></k>         |
|                                                                |                                                                    |
| キャブ(バンダルフック付)<250> ······· 181<br>CAB (WITH VANDAL HOOK) <250> | キャブ (2) <250> 191<br>CAB (2) <250>                                 |
|                                                                |                                                                    |
| キャブ (OPG) <250> 182<br>CAB (OPG) <250>                         | キャブ (3)                                                            |
|                                                                |                                                                    |

キャブ (3) [バンダルフック付] <250> …… 195 キャブ (6) <250> ………………………… 205 CAB (3) [WITH VANDAL HOOK] <250> CAB (6) <250> キャブ (4) ……………………… 197 キャブ (7) ……………………… 207 CAB (4) CAB (7) キャブ (5) ……………………… 199 キャブ (8) [HGタイプ] <K> …………… 209 CAB (5) CAB (8) [HG-Type] <K> キャブ (5) <250> ……………………… 201 キャブ (8) [OPG] <250> ······ 211 CAB (5) <250> CAB (8) [OPG] <250> キャブ (6) <230,H> …………………… 202 キャブガード <230,H,K> …………… 212 CAB (6) <230,H> CAB GUARD <230,H,K> キャブ (6) [HG タイプ] <K> ……… 203 キャブガード (OPG) <250> ..... 213 CAB (6) [HG-Type] <K> CAB GUARD (OPG) <250>