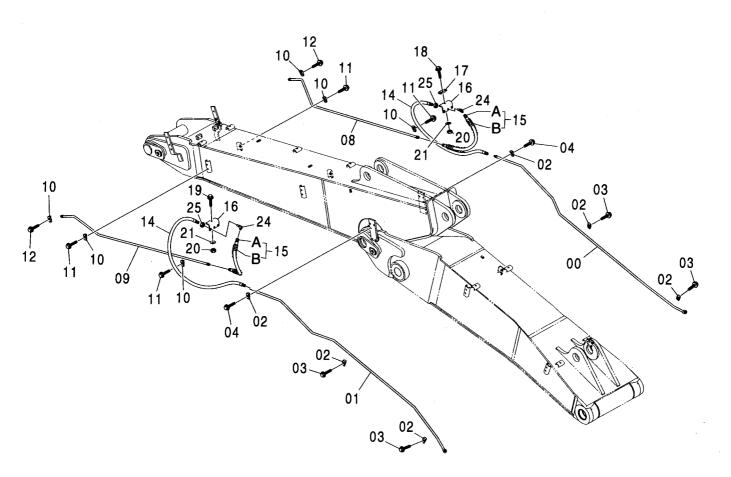

<br>  |       | ***** |  |
|                                         | <br>  |       |       |  |
|                                         | <br>· |       |       |  |
|                                         |       |       |       |  |
|                                         | <br>  |       |       |  |
|                                         | <br>  |       |       |  |
|                                         |       |       |       |  |
|                                         |       |       |       |  |
|                                         | <br>  |       |       |  |
|                                         | <br>  |       |       |  |
|                                         | <br>  |       |       |  |

# クイツクヒツチ配管 [2P-ブーム]<250> QUICKHITCH PIPING [2P-B00M]<250>





# クイツクヒツチ配管 [2P-ブーム]<250> QUICKHITCH PIPING [2P-B00M]<250>

| 符号   | 部品番号     | 部品名             | PART NAME     | 数量    | サービスコード | 迎川方饭       | 互換        | 代替 部<br>REPLACE<br>PART | B 品<br>ABLE |
|------|----------|-----------------|---------------|-------|---------|------------|-----------|-------------------------|-------------|
| ITEM | PART NO. |                 |               | Q' TY | s. c    | SERIAL NO. | 1±<br>1CA | 部品番号<br>PART NO.        | 数量<br>Q'TY  |
| 00   | 8093349  | パイプ゜            | PIPE          | 1     |         |            |           |                         |             |
| 01   | 8093250  | パイプ゜            | PIPE          | 1     |         |            |           |                         |             |
| 02   | 4190124  | クランフ゜; ハ゜イフ゜    | CLAMP; PIPE   |