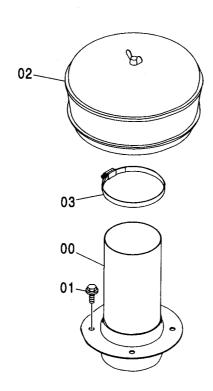

CONTOROL-8627

装 置 名 称 …………ページ センタージョイント取付部品(上部旋回体)… 006 GROUP NAME ,----, PAGE CENTER JOINT PARTS (UPPERSTRUCTURE) 適用号機 SERIAL NO. ロケーション LOCATION カウンタウエイト 5.4T <230> ………… 007 COUNTERWEIGHT 5.4T <230> **UPPERSTRUCTURE** カウンタウエイト 6.1T <230,H,250> …… 008 FRAME COUNTERWEIGHT 6.1T <230,H,250> 旋回輪取付部品 <230> …………… 003 カウンタウエイト 6.5T <K,250> ………… 009 SWING BEARING SUPPORT <230> COUNTERWEIGHT 6.5T <K,250> 旋回輪取付部品 <H,K,250> ······ 004 エンジン ………………………… 010 SWING BEARING SUPPORT <H,K,250> **ENGINE** ブームフートピン …………………… 005 エンジン取付部品 ·············· 011 **BOOM FOOT PIN ENGINE SUPPORT** 