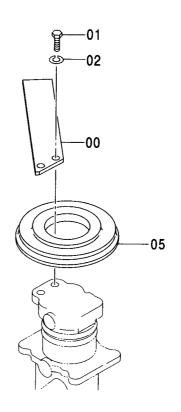

## センタージョイント部品(上部旋回体) CENTER JOINT PARTS(UPPERSTRUCTURE)

適用号機 Serial No. 010001-

(V

| 符号<br>ITEM           | 部品番号<br>PART NO.                         | 部品名                                        | PART NAME                                        | 数量<br>Q' TY      | サービス<br>コード<br>S. C | 適用号機<br>SERIAL NO.                     | 互換性<br>ICA | 代替 部<br>REPLACE<br>PART<br>部品番号<br>PART NO. | 数量 |
|----------------------|------------------------------------------|--------------------------------------------|--------------------------------------------------|------------------|---------------------|----------------------------------------|------------|---------------------------------------------|----|
| 00<br>01<br>02<br>05 | 4274282<br>J901435<br>A590914<br>4428007 | ストツハ゜<br>オ゛ルト<br>ワツシヤ:スフ゜リンク゛<br>カハ゛ー;フ゛ーツ | STOPPER<br>BOLT<br>WASHER: SPRING<br>COVER: BOOT | 1<br>2<br>2<br>1 |                     |                                        |            |                                             |    |
|                      |                                          |                                            |                                                  |                  |                     |                                        |            |                                             |    |
|                      |                                          |                                            |                                                  |                  |                     |                                        | -          |                                             | :  |
|                      |                                          |                                            |                                                  |                  |                     | ······································ |            |                                             |    |