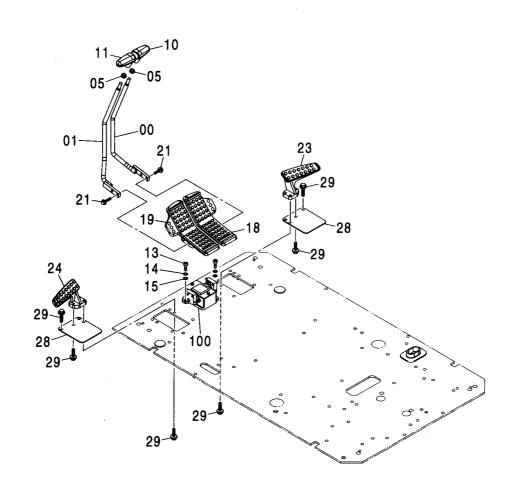

|                    |            | 9195304                                    | 2  |
|                       |                  | (本体組付用)        | (for assembly of machin | e)          |                     |                    |            |                                            |    |
| 100                   | 9195304          | ハ゛ルフ゛; ハ゜イロツト  | VALVE; PILOT            | 2           | S                   |                    |            |                                            |    |
|                       |                  | (輸送用)          | (for transportation)    |             |                     |                    |            |                                            |    |

操作レバー (走行)<230, H, 250> CONTROL LEVER (TRAVEL) <230, H, 250>

適用号機 Serial No. 010001-





#### 操作レバー (走行)<230, H, 250> CONTROL LEVER (TRAVEL)<230, H, 250>

| 符号   | 部品番号     | 部品名                       | PART NAME                              | 数量    | サービスコード | 適用号機       | 互換         | 代替音<br>REPLACE<br>PART |            |
|------|----------|---------------------------|----------------------------------------|-------|---------|------------|------------|------------------------|------------|
| ITEM | PART NO. | HP AH H                   | 7.11.1                                 | Ö, TA | s. c    | SERIAL NO. | 1王<br>I CA | 部品番号<br>PART NO.       | 数量<br>Q'TY |
| 00   | 8075450  | νν* − (R)                 | LEVER                                  | 1     |         |            |            |                        |            |
| 01   | 8075449  | νΛ* - (L)                 |