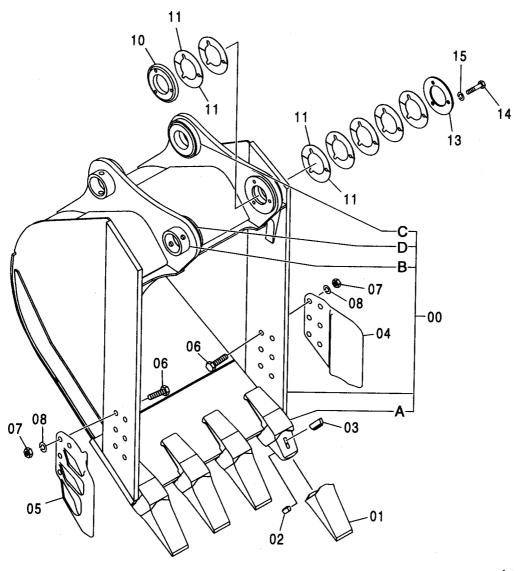

| 23         | 4209198          | ナット             | NUT            | 4           |                     | D03/07-            |            |                                             |    |
| 24         | A590912          | ワツシヤ:スフ゜リンク゛    | WASHER; SPRING | 4           |                     | D03/07-            |            | ,                                           |    |
|            |                  |                 |                |             |                     |                    |            |                                             |    |
|            |                  |                 |                |             |                     |                    |            |                                             |    |

バケット 0.8 [新JIS] BUCKET 0.8 [JIS 94]





00A~1 01~1 02~1 03~1

### バケット 0.8 [新JIS] BUCKET 0.8 [JIS 94]

| 符号<br>ITEM | 部品番号<br>PART NO. | 部 品 名                      | PART NAME       | 数量<br>Q' TY | サービス<br>コード<br>S. C | 適用号機<br>SERIAL NO. | 互換性<br>ICA | 代替 部<br>REPLACE<br>PART<br>部品番号<br>PART NO. | 数量   |
|------------|------------------|----------------------------|-----------------|-------------|---------------------|--------------------|------------|---------------------------------------------|------|
|            | 9201109          | ハ・ケット アッセン                 | BUCKET ASS' Y   | 1           |                     |                    | TICA       | FART NO.                                    | Q 11 |
| 00         | 8084054          | -ハ* ケット                    | BUCKET          | 1           |                     |