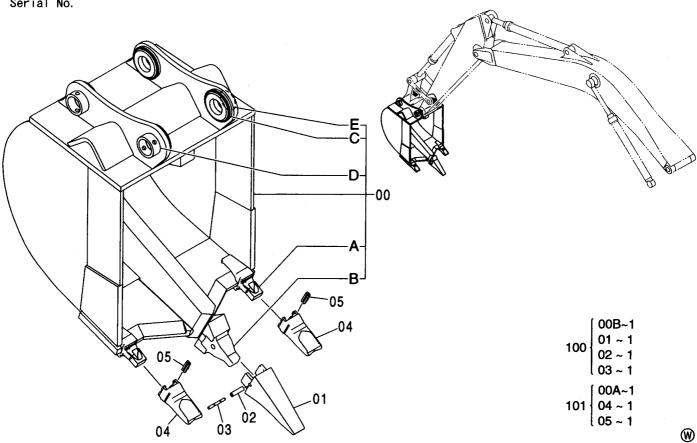

#### ブームフートピン BOOM FOOT PIN

|            |                  |              |                |             |                     |                    |         |                                             | W  |
|------------|------------------|--------------|----------------|-------------|---------------------|--------------------|---------|---------------------------------------------|----|
| 符号<br>ITEM | 部品番号<br>PART NO. | 部 品 名        | PART NAME      | 数量<br>Q' TY | サービス<br>コード<br>S. C | 適用号機<br>SERIAL NO. | 互換性 ICA | 代 替 語<br>REPLACE<br>PAR<br>部品番号<br>PART NO. | 数量 |
| 00         | 4424425          | フ゛ロツク        | BLOCK          | 1           |                     | -D03/08            | -       |                                             |    |
| 00         | 4611688          | フ゛ロツク        | BLOCK          | 1           | #                   | D03/09-            |         |                                             |    |
| 01         | 4426128          | プレート         | PLATE          | 1           |                     | -D03/08            |         |                                             |    |
| 01         | 4611733          | プレート         | PLATE          | 1           | #                   | D03/09-            |         |                                             |    |
| 02         | J921840          | <b>オ・ルト</b>  | BOLT           | 1           |                     | -D03/08            |         |                                             |    |
| 02         | J922245          | <b>ボルト</b>   | BOLT           | 1           | #                   | D03/09-            |         |                                             |    |
| 03         | J257218          | ワツシヤ;スフ゜リンク゛ | WASHER; SPRING | 1           |                     | -D03/08            |         |                                             |    |
| 03         | J257222          | ワツシヤ;スフ゜リンク゛ | WASHER; SPRING | 1           | #                   | D03/09-            |         |                                             |    |
| 04         | 8080780          | ピン           | PIN            | 1           |                     | -D03/08            | Р       | 8094393                                     | 1  |
|            |                  |              |                |             |                     |                    |         | 4611688                                     | 1  |
|            |                  |              |                | 1           |                     | :                  |         | 4611733                                     | 1  |
|            |                  |              |                |             |                     |                    |         | J922245                                     | 1  |
|            |                  |              |                |             | Ī                   |                    |         | J257222                                     | 1  |
|            |                  |              |                |             |                     |                    |         | 4611731                                     | 1  |
| 04         | 8094393          | t°ン          | PIN            | 1           | #                   | D03/09-            |         |                                             |    |
|            | 7                |              |                |             |                     |                    |         |                                             |    |
|            |                  |              |                |             |                     | :                  |         |                                             |    |
|            |                  |              |                |             | Ì                   |                    | į       |                                             |    |
|            |                  |              |                |             |                     |                    |         |                                             |    |
|            |                  |              |                |             |                     |                    |         |                                             |    |

## センタージョイント部品(上部旋回体) CENTER JOINT PARTS(UPPERSTRUCTURE)

適用号機 Serial No. 010001-

(V

| 符号<br>ITEM           | 部品番号<br>PART NO.                         | 部品名                                        | PART NAME                                        | 数量<br>Q' TY      | サービス<br>コード<br>S. C | 適用号機<br>SERIAL NO.                     | 互換性<br>ICA | 代替 部<br>REPLACE<br>PART<br>部品番号<br>PART NO. | 数量 |
|----------------------|------------------------------------------|--------------------------------------------|--------------------------------------------------|------------------|---------------------|----------------------------------------|------------|---------------------------------------------|----|
| 00<br>01<br>02<br>05 | 4274282<br>J901435<br>A590914<br>4428007 | ストツハ゜<br>オ゛ルト<br>ワツシヤ:スフ゜リンク゛<br>カハ゛ー;フ゛ーツ | STOPPER<br>BOLT<br>WASHER: SPRING<br>COVER: BOOT | 1<br>2<br>2<br>1 |                     |                                        |            |                                             |    |
|                      |                                          |                                            |                                                  |                  |                     |                                        |            |                                             |    |
|                      |                                          |                                            |                                                  |                  |                     |                                        | -          |                                             | :  |
|                      |                                          |                                            |                                                  |                  |                     | ······································ |            |                                             |    |