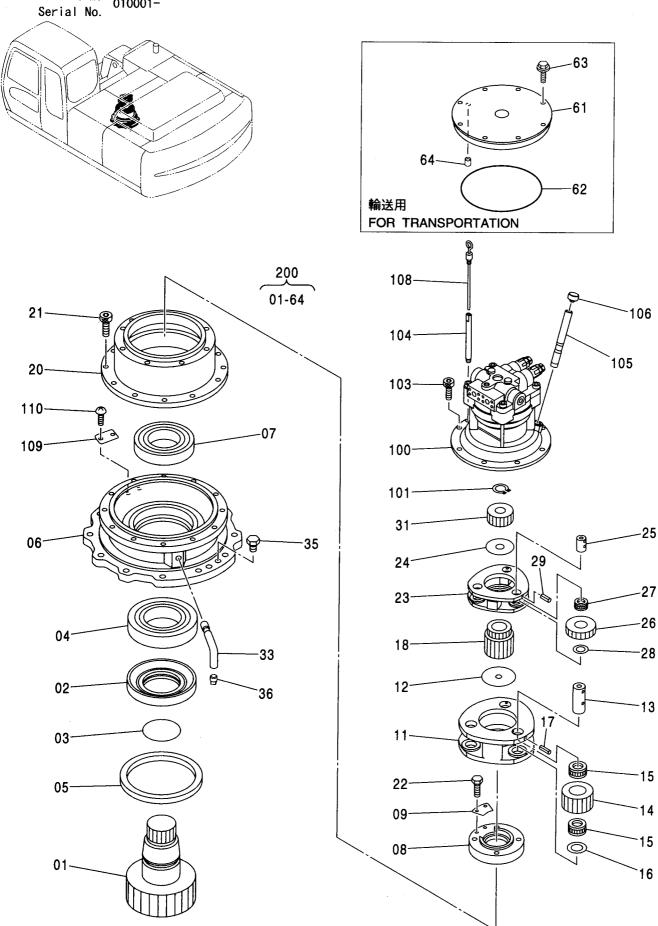

#### 索 引 PARTS INDEX

フレーム FRAME

適用号機 Serial No.

#### フレーム FRAME

適用号機 Serial No. 010001-

| 符号   | 部品番号     | 部 品 名           | PART NAME         | 数量    | サービスコード | <b>過用亏饿</b> | 互換性 | 代替 REPLACE         | T       |
|------|----------|-----------------|-------------------|-------|---------|-------------|-----|--------------------|---------|
| ITEM | PART NO. |                 |                   | Q' TY | S. C    | SERIAL NO.  | ICA | 部品番号<br>PART NO.   | · 数重    |
| 00   | 5007056  | フレーム:メイン        | FRAME; MAIN       | 1     |         |             | Г   |                    |         |
| 00A  | 3088960  | ·パイプ            | ·PIPE             | 1     | W       |             |     |                    |         |
| 00B  | 3088979  | · パ イプ          | ·PIPE             | 1     | W       |             |     |                    |         |
| 00C  | 3084653  | - ステップ゜         | ·STEP             | 1     | W       |             |     |                    |         |
| 01   | 4255799  | カバー             | COVER             | 1     |         |             |     |                    |         |
| 02   | 4161735  | ハ° ツキン          | PACKING           | 1     |         |             |     |                    |         |
| 03   | J021025  | <b>ホ*ルト;セムス</b> | BOLT; SEMS        | 2     |         | -D03/04     |     |                    |         |
| 03   | J271025  | <b>ボルト;セムス</b>  | BOLT; SEMS        | 2     | D       | D03/05-     | T   | J901025<br>J222010 |         |
| 05   | 4191977  | ブ゛ツシンク゛;ラハ゛ー    | BUSHING; RUBBER   | 1     |         |             |     |                    |         |
| 08   | 4208279  | フ゛ツシンク゛; ラハ゛ー   | BUSHING; RUBBER   | 1     |         | •           |     |                    |         |
| 15   | J950020  | ナット             | NUT               | 4     |         |             |     |                    |         |
| 17   | 4355382  | ピン;/ツク          | PIN; KNOCK        | 3     |         |             |     |                    |         |
| 23   | 4200176  | ブ゛ツシンク゛; ラハ゛ー   | BUSHING: RUBBER   | 1     |         |             |     |                    |         |
| 24   | 4255530  | ブ゛ツシンク゛;ラハ゛ー    | BUSHING; RUBBER   | 3     |         |             |     |                    |         |
| 26   | 4509404  | ブ゛ツシンク゛; ラハ゛ー   | BUSHING; RUBBER   | 1     |         |             |     |                    |         |
| 27   | 4345810  | フ゛ツシンク゛; ラハ゛ー   | BUSHING; RUBBER   | 1     |         |             |     |                    |         |
| 28   | 4257181  | ブ゛ツシンク゛; ラハ゛ー   | BUSHING; RUBBER   | 1     |         |             |     |                    |         |
| 29   | 4430658  | ブツシング;ラバー       | BUSHING; RUBBER   | 1     |         |             |     |                    |         |
| 30   | 4435126  | ピン;ストツパ         | PIN:STOPPER       | 2     |         |             |     |                    |         |
| 31   | 4445638  | プ レート: スラスト 1.0 | PLATE; THRUST 1.0 | 2     | R       |             |     |                    |         |
| 32   | 4445639  | プレート;スラスト 2.0   | PLATE; THRUST 2.0 | 2     | R       |             |     |                    |         |
| 33   | 4444284  | プ・レート:スラスト 1.0  | PLATE; THRUST 1.0 | 4     | R       | -010036     | 1   | 4470743            | 4       |
| 33   | 4470743  | プレート:スラスト 1.0   | PLATE; THRUST 1.0 | 4     | R       | 010037-     |     |                    |         |
| 34   | 4444285  | プレート:スラスト 2.0   | PLATE; THRUST 2.0 | 4     | R       | -010036     | ı   | 4470744            | 4       |
| 34   | 4470744  | プレート:スラスト 2.0   | PLATE; THRUST 2.0 | 4     | R       | 010037-     |     |                    |         |
| 36   | 4460372  | プレート;スラスト 1.5   | PLATE; THRUST 1.5 | 1     | R       |             |     |                    |         |
| 37   | 4389040  | フ゛ツシンク゛; ラハ゛ー   | BUSHING; RUBBER   | 1     |         |             |     |                    |         |
| 38   | 4359565  | ピン              | PIN               | 2     |         |             |     |                    |         |
|      |          |                 |                   |       |         |             |     |                    |         |
|      |          |                 |                   |       |         |             |     |                    |         |
|      |          |                 |                   |       |         |             |     |                    |         |
|      |          |                 |                   |       |         |             |     |                    |         |
|      |          |                 |                   |       |         |             |     |                    | • • • • |
|      |          |                 |                   |       |         |             |     |                    |         |
|      |          |                 |                   |       |         |             |     |                    |         |
|      |          |                 |                   |       |         |             |     |                    |         |