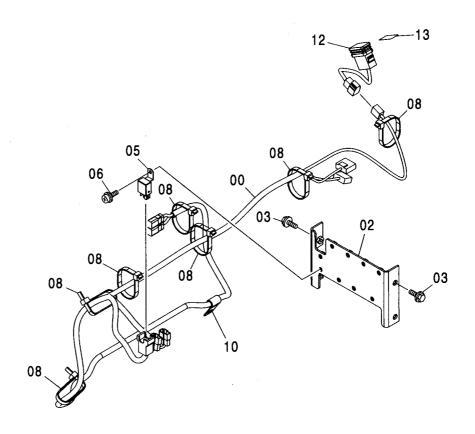

電気部品 (F) [HG タイプ] <K> ·············· 115 追加前照灯(4灯サンシェード下) <250> …… 125 ELECTRIC PARTS (F) [HG-Type] <K> FRONT HEAD LAMP (4 LAMP WITH SUNSHADE) <250> スイッチボックス ………………………… 116 追加後照灯 ……………………… 127 SWITCH BOX REAR HEAD LAMP 衛星通信端末用品 <230,H,K> ······ 117 追加後照灯(1 灯) <250> ……………… 129 SATELLITE DATA COMMUNICATOR PARTS <230,H,K> REAR HEAD LAMP (1 LAMP) <250> 追加前照灯 …………………… 119 追加後照灯(2灯) <250> ………………… 131 FRONT HEAD LAMP REAR HEAD LAMP (2 LAMP) <250> 追加前照灯(4灯) <250> …………… 121 回転灯 <250> …… 133 FRONT HEAD LAMP (4 LAMP) <250> **ROTATING BEACON <250>** 追加前照灯(2 灯サンシェード下) <250> …… 123 追加ヒューズ <250> ……………………… 134 FRONT HEAD LAMP (2 LAMP WITH SUNSHADE) <250> FUSE <250>