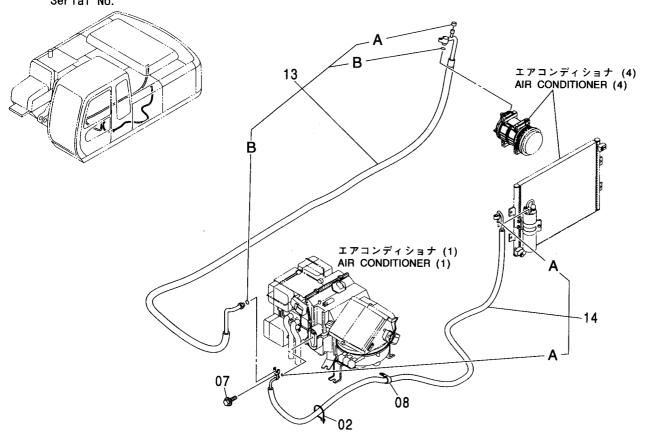

| T 7 7 \ 7 - 1                             |                                                   |
|-------------------------------------------|---------------------------------------------------|
| エアコンユニット ······· 157<br>  AIR-CON. UNIT   | リヤボックス(エアコン) ··················· 167              |
| AIN-CON. UNIT                             | REAR BOX (AIR-CON.)                               |
|                                           |                                                   |
| コンデンサネット 159<br>CONDENSER NET             | リヤボックス(ヒータ)                                       |
|                                           |                                                   |
| 温水配管 ···································· | リヤボックス(ヒータレス) 171<br>REAR BOX (HEATER LESS)       |
|                                           |                                                   |
| カーヒータ 161<br>CAR HEATER                   | リヤボックス(12V電源) 173<br>REAR BOX (12V POWER SUPPLY)  |
|                                           |                                                   |
| ヒータユニット 163<br>HEATER UNIT                | 電源ユニット (12V) ···································· |
|                                           |                                                   |
| ダクト                                       | キャブグループ                                           |
|                                           |                                                   |