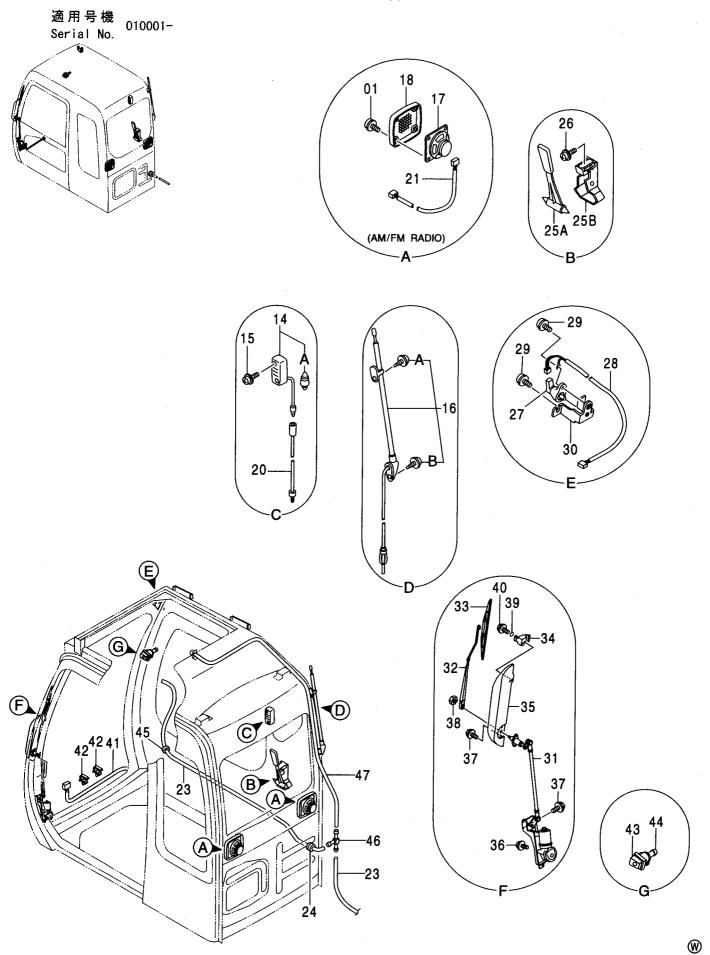

| キャブ <230,H> 177<br>CAB <230,H>                                 | キャブ (1) <230,H,250> ······ 183<br>CAB (1) <230,H,250>              |
|----------------------------------------------------------------|--------------------------------------------------------------------|
|                                                                |                                                                    |
| キャブ [HG タイプ] <k> 178<br/>CAB [HG-Type] <k></k></k>             | キャブ (1) [HG タイプ] <k> ······· 185<br/>CAB (1) [HG-Type] <k></k></k> |
|                                                                |                                                                    |
| キャブ <250> ······ 179<br>CAB <250>                              | キャブ (2) <230,H> ······· 187<br>CAB (2) <230,H>                     |
|                                                                |                                                                    |
| キャブ(ガード座付)<250> ······ 180<br>CAB (WITH GUARD SEAT) <250>      | キャブ (2) [HG タイプ] <k> 189<br/>CAB (2) [HG-Type] <k></k></k>         |
|                                                                |                                                                    |
| キャブ(バンダルフック付)<250> ······· 181<br>CAB (WITH VANDAL HOOK) <250> | キャブ (2) <250> 191<br>CAB (2) <250>                                 |
|                                                                |                                                                    |
| キャブ (OPG) <250> 182<br>CAB (OPG) <250>                         | キャブ (3)                                                            |
|                                                                |                                                                    |

キャブ (3) [バンダルフック付] <250> …… 195 キャブ (6) <250> ………………………… 205 CAB (3) [WITH VANDAL HOOK] <250> CAB (6) <250> キャブ (4) ……………………… 197 キャブ (7) ……………………… 207 CAB (4) CAB (7) キャブ (5) ……………………… 199 キャブ (8) [HGタイプ] <K> …………… 209 CAB (5) CAB (8) [HG-Type] <K> キャブ (5) <250> ……………………… 201 キャブ (8) [OPG] <250> ······ 211 CAB (5) <250> CAB (8) [OPG] <250> キャブ (6) <230,H> …………………… 202 キャブガード <230,H,K> …………… 212 CAB (6) <230,H> CAB GUARD <230,H,K> キャブ (6) [HG タイプ] <K> ……… 203 キャブガード (OPG) <250> ..... 213 CAB (6) [HG-Type] <K> CAB GUARD (OPG) <250>