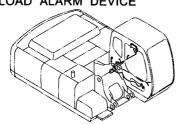

ホースラブチャーバルブ配管 (ポジショニング)[ISO 仕様] [2P- ブーム]:2 402 HOSE RUPTURE VALVE PIPING (POSITIONING) [ISO SPEC.] [2P-BOOM]:2

過負荷警報装置 ·······(389) OVER LOAD ALARM DEVICE

操作ペダル(2P- ブーム) ………………… 403 CONTROL PEDAL (2P-BOOM)