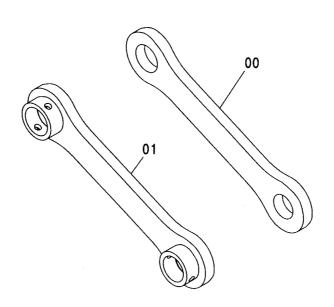

## センタージョイント部品(上部旋回体) CENTER JOINT PARTS(UPPERSTRUCTURE)

適用号機 Serial No. 010001-

(V

| 符号<br>ITEM           | 部品番号<br>PART NO.                         | 部品名                                        | PART NAME                                        | 数量<br>Q' TY      | サービス<br>コード<br>S. C | 適用号機<br>SERIAL NO.                     | 互換性<br>ICA | 代替 部<br>REPLACE<br>PART<br>部品番号<br>PART NO. | 数量 |
|----------------------|------------------------------------------|--------------------------------------------|--------------------------------------------------|------------------|---------------------|----------------------------------------|------------|---------------------------------------------|----|
| 00<br>01<br>02<br>05 | 4274282<br>J901435<br>A590914<br>4428007 | ストツハ゜<br>オ゛ルト<br>ワツシヤ:スフ゜リンク゛<br>カハ゛ー;フ゛ーツ | STOPPER<br>BOLT<br>WASHER: SPRING<br>COVER: BOOT | 1<br>2<br>2<br>1 |                     |                                        |            |                                             |    |
|                      |                                          |                                            |                                                  |                  |                     |                                        |            |                                             |    |
|                      |                                          |                                            |                                                  |                  |                     |                                        | -          |                                             | :  |
|                      |                                          |                                            |                                                  |                  |                     | ······································ |            |                                             |    |