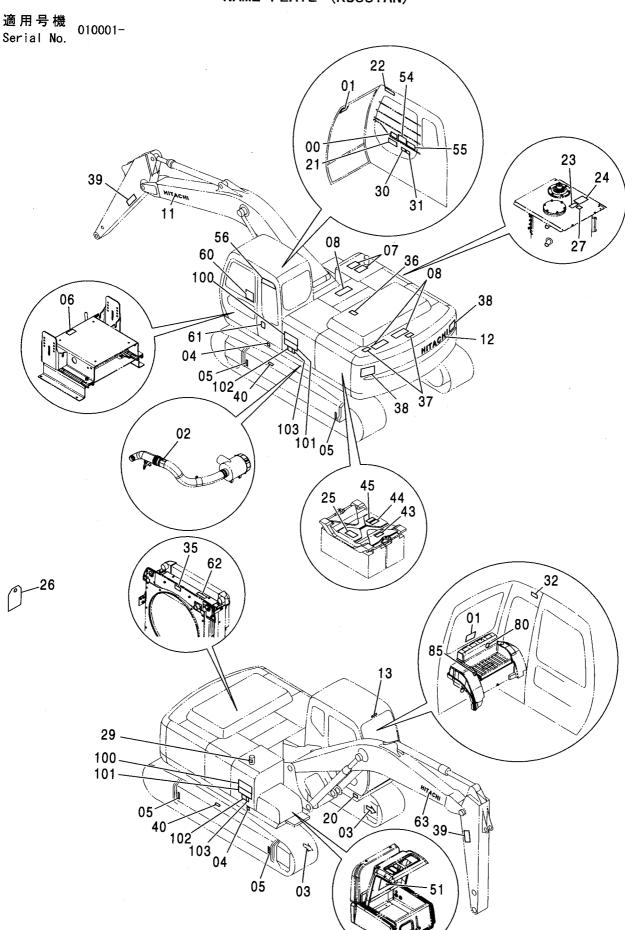

#### ネームブレート NAME-PLATE

| ネームプレート(日本語) 513               |
|--------------------------------|
| NEAM PLATE (JAPANESE)          |
| ネームプレート (英語)[ASIA] ······ 515  |
| NEAM PLATE (ENGLISH) [ASIA]    |
| ネームプレート (英語)[OCEANIA] 517      |
| NEAM PLATE (ENGLISH) [OCEANIA] |
| ネームプレート(ロシア語) 519              |
| NEAM PLATE (RUSSIAN)           |
| ネームプレート(中国語) 521               |
| NEAM PLATE (CHINESE)           |
| ネームプレート(台湾語) 523               |
| NEAM PLATE (TAIWANESE)         |
| ネームプレート <250> 525              |
| NEAM PLATE <250>               |