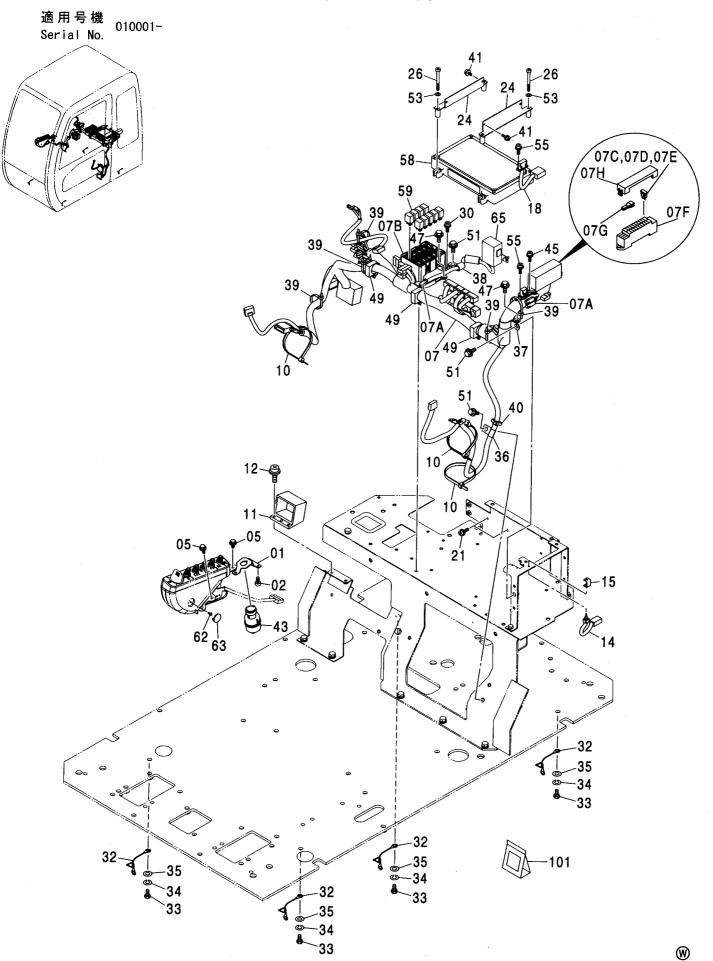

CONTOROL-8627

装 置 名 称 …………ページ センタージョイント取付部品(上部旋回体)… 006 GROUP NAME ,----, PAGE CENTER JOINT PARTS (UPPERSTRUCTURE) 適用号機 SERIAL NO. ロケーション LOCATION カウンタウエイト 5.4T <230> ………… 007 COUNTERWEIGHT 5.4T <230> **UPPERSTRUCTURE** カウンタウエイト 6.1T <230,H,250> …… 008 FRAME COUNTERWEIGHT 6.1T <230,H,250> 旋回輪取付部品 <230> …………… 003 カウンタウエイト 6.5T <K,250> ………… 009 SWING BEARING SUPPORT <230> COUNTERWEIGHT 6.5T <K,250> 旋回輪取付部品 <H,K,250> ······ 004 エンジン ………………………… 010 SWING BEARING SUPPORT <H,K,250> **ENGINE** ブームフートピン …………………… 005 エンジン取付部品 ·············· 011 **BOOM FOOT PIN ENGINE SUPPORT** 