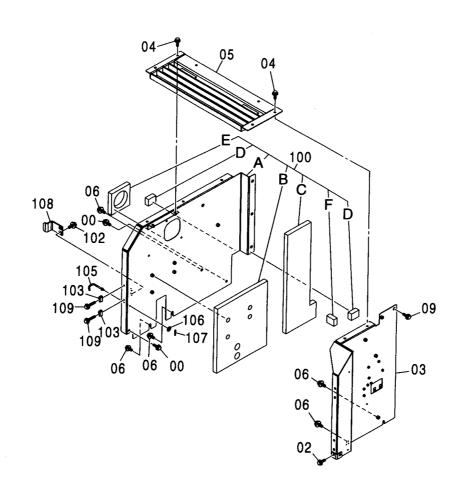

#### フレーム FRAME

適用号機 Serial No. 010001-

| 符号   | 部品番号     | 部 品 名           | PART NAME         | 数量    | サービスコード | <b>過用亏饿</b> | 互換性 | 代替 REPLACE         | T       |
|------|----------|-----------------|-------------------|-------|---------|-------------|-----|--------------------|---------|
| ITEM | PART NO. |                 |                   | Q' TY | S. C    | SERIAL NO.  | ICA | 部品番号<br>PART NO.   | · 数重    |
| 00   | 5007056  | フレーム:メイン        | FRAME; MAIN       | 1     |         |             | Г   |                    |         |
| 00A  | 3088960  | ·パイプ            | ·PIPE             | 1     | W       |             |     |                    |         |
| 00B  | 3088979  | · パ イプ          | ·PIPE             | 1     | W       |             |     |                    |         |
| 00C  | 3084653  | - ステップ゜         | ·STEP             | 1     | W       |             |     |                    |         |
| 01   | 4255799  | カバー             | COVER             | 1     |         |             |     |                    |         |
| 02   | 4161735  | ハ° ツキン          | PACKING           | 1     |         |             |     |                    |         |
| 03   | J021025  | <b>ホ*ルト;セムス</b> | BOLT; SEMS        | 2     |         | -D03/04     |     |                    |         |
| 03   | J271025  | <b>ボルト;セムス</b>  | BOLT; SEMS        | 2     | D       | D03/05-     | T   | J901025<br>J222010 |         |
| 05   | 4191977  | ブ゛ツシンク゛;ラハ゛ー    | BUSHING; RUBBER   | 1     |         |             |     |                    |         |
| 08   | 4208279  | フ゛ツシンク゛; ラハ゛ー   | BUSHING; RUBBER   | 1     |         | •           |     |                    |         |
| 15   | J950020  | ナット             | NUT               | 4     |         |             |     |                    |         |
| 17   | 4355382  | ピン;/ツク          | PIN; KNOCK        | 3     |         |             |     |                    |         |
| 23   | 4200176  | ブ゛ツシンク゛; ラハ゛ー   | BUSHING: RUBBER   | 1     |         |             |     |                    |         |
| 24   | 4255530  | ブ゛ツシンク゛;ラハ゛ー    | BUSHING; RUBBER   | 3     |         |             |     |                    |         |
| 26   | 4509404  | ブ゛ツシンク゛; ラハ゛ー   | BUSHING; RUBBER   | 1     |         |             |     |                    |         |
| 27   | 4345810  | フ゛ツシンク゛; ラハ゛ー   | BUSHING; RUBBER   | 1     |         |             |     |                    |         |
| 28   | 4257181  | ブ゛ツシンク゛; ラハ゛ー   | BUSHING; RUBBER   | 1     |         |             |     |                    |         |
| 29   | 4430658  | ブツシング;ラバー       | BUSHING; RUBBER   | 1     |         |             |     |                    |         |
| 30   | 4435126  | ピン;ストツパ         | PIN:STOPPER       | 2     |         |             |     |                    |         |
| 31   | 4445638  | プ レート: スラスト 1.0 | PLATE; THRUST 1.0 | 2     | R       |             |     |                    |         |
| 32   | 4445639  | プレート;スラスト 2.0   | PLATE; THRUST 2.0 | 2     | R       |             |     |                    |         |
| 33   | 4444284  | プ・レート:スラスト 1.0  | PLATE; THRUST 1.0 | 4     | R       | -010036     | 1   | 4470743            | 4       |
| 33   | 4470743  | プレート:スラスト 1.0   | PLATE; THRUST 1.0 | 4     | R       | 010037-     |     |                    |         |
| 34   | 4444285  | プレート:スラスト 2.0   | PLATE; THRUST 2.0 | 4     | R       | -010036     | ı   | 4470744            | 4       |
| 34   | 4470744  | プレート:スラスト 2.0   | PLATE; THRUST 2.0 | 4     | R       | 010037-     |     |                    |         |
| 36   | 4460372  | プレート;スラスト 1.5   | PLATE; THRUST 1.5 | 1     | R       |             |     |                    |         |
| 37   | 4389040  | フ゛ツシンク゛; ラハ゛ー   | BUSHING; RUBBER   | 1     |         |             |     |                    |         |
| 38   | 4359565  | ピン              | PIN               | 2     |         |             |     |                    |         |
|      |          |                 |                   |       |         |             |     |                    |         |
|      |          |                 |                   |       |         |             |     |                    |         |
|      |          |                 |                   |       |         |             |     |                    |         |
|      |          |                 |                   |       |         |             |     |                    |         |
|      |          |                 |                   |       |         |             |     |                    | • • • • |
|      |          |                 |                   |       |         |             |     |                    |         |
|      |          |                 |                   |       |         |             |     |                    |         |
|      |          |                 |                   |       |         |             |     |                    |         |