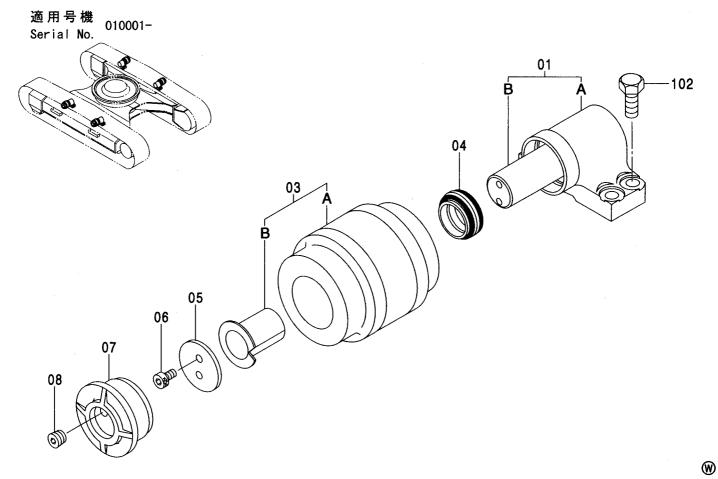

## センタージョイント部品(上部旋回体) CENTER JOINT PARTS(UPPERSTRUCTURE)

適用号機 Serial No. 010001-

(V

| 符号<br>ITEM           | 部品番号<br>PART NO.                         | 部品名                                        | PART NAME                                        | 数量<br>Q' TY      | サービス<br>コード<br>S. C | 適用号機<br>SERIAL NO.                     | 互換性<br>ICA | 代替 部<br>REPLACE<br>PART<br>部品番号<br>PART NO. | 数量 |
|----------------------|------------------------------------------|--------------------------------------------|--------------------------------------------------|------------------|---------------------|----------------------------------------|------------|---------------------------------------------|----|
| 00<br>01<br>02<br>05 | 4274282<br>J901435<br>A590914<br>4428007 | ストツハ゜<br>オ゛ルト<br>ワツシヤ:スフ゜リンク゛<br>カハ゛ー;フ゛ーツ | STOPPER<br>BOLT<br>WASHER: SPRING<br>COVER: BOOT | 1<br>2<br>2<br>1 |                     |                                        |            |                                             |    |
|                      |                                          |                                            |                                                  |                  |                     |                                        |            |                                             |    |
|                      |                                          |                                            |                                                  |                  |                     |                                        | -          |                                             | :  |
|                      |                                          |                                            |                                                  |                  |                     | ······································ |            |                                             |    |