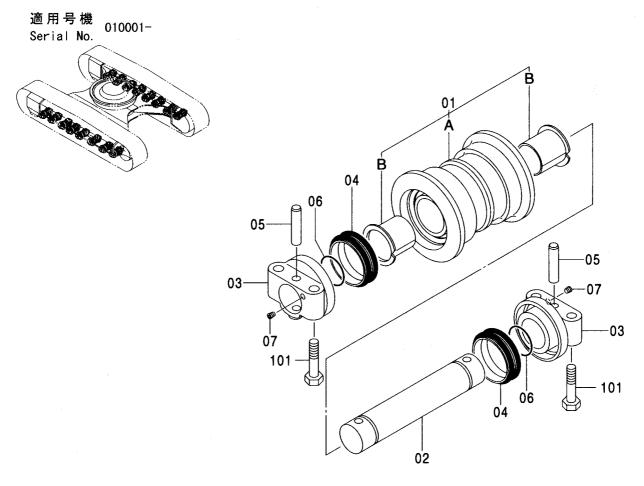

## センタージョイント部品(上部旋回体) CENTER JOINT PARTS(UPPERSTRUCTURE)

適用号機 Serial No. 010001-

(V

| 符号<br>ITEM           | 部品番号<br>PART NO.                         | 部品名                                        | PART NAME                                        | 数量<br>Q' TY      | サービス<br>コード<br>S. C | 適用号機<br>SERIAL NO.                     | 互換性<br>ICA | 代替 部<br>REPLACE<br>PART<br>部品番号<br>PART NO. | 数量 |
|----------------------|------------------------------------------|--------------------------------------------|--------------------------------------------------|------------------|---------------------|----------------------------------------|------------|---------------------------------------------|----|
| 00<br>01<br>02<br>05 | 4274282<br>J901435<br>A590914<br>4428007 | ストツハ゜<br>オ゛ルト<br>ワツシヤ:スフ゜リンク゛<br>カハ゛ー;フ゛ーツ | STOPPER<br>BOLT<br>WASHER: SPRING<br>COVER: BOOT | 1<br>2<br>2<br>1 |                     |                                        |            |                                             |    |
|                      |                                          |                                            |                                                  |                  |                     |                                        |            |                                             |    |
|                      |                                          |                                            |                                                  |                  |                     |                                        | -          |                                             | :  |
|                      |                                          |                                            |                                                  |                  |                     | ······································ |            |                                             |    |