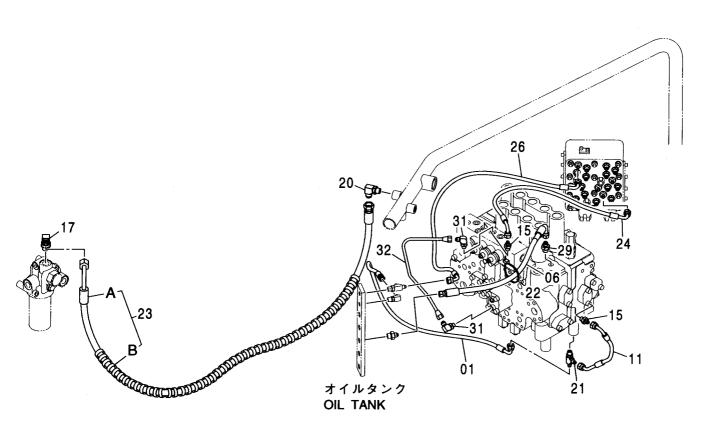

| パイロット配管 (C-1) ············· 076<br>PILOT PIPING (C-1)             | パイロット配管 (G) ················ 085<br>PILOT PIPING (G)  |
|-------------------------------------------------------------------|-------------------------------------------------------|
|                                                                   |                                                       |
| パイロット配管 (C-2) ························· 077<br>PILOT PIPING (C-2) | パイロット配管 (H) ······· 087<br>PILOT PIPING (H)           |
|                                                                   |                                                       |
| パイロット配管 (D-1) ························· 079<br>PILOT PIPING (D-1) | パイロット配管 (I-1) ············· 089<br>PILOT PIPING (I-1) |
|                                                                   |                                                       |
| パイロット配管 (D-2) ······· 081<br>PILOT PIPING (D-2)                   | パイロット配管 (I-2)                                         |
| 6 6 6 6                                                           |                                                       |
| パイロット配管 (E) ······· 083<br>PILOT PIPING (E)                       | パイロット配管 (J)                                           |
|                                                                   |                                                       |
| パイロット配管 (F)                                                       | コンソール                                                 |
|                                                                   |                                                       |