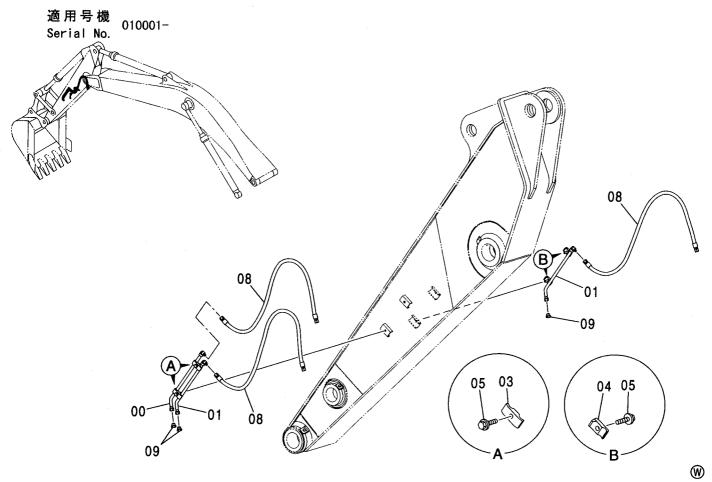

|    |                         |             |
| 31   | J271245  | <b>ホ*ルト:セムス</b>     | BOLT; SEMS    | 1     | D           | D03/05-    | T  | J901245<br>J222012      | 1<br>1      |
| 32   | A590112  | ワツシヤ;プレーン           | WASHER; PLANE | 2     |             |            |    |                         |             |
| 33   | J950012  | ナット                 | NUT           | 2     |             |            |    |                         |             |
| 36   | 4285863  | エルホ゛; S             | ELBOW; S      | 3     |             |            |    |                         |             |
| 37   | 4202531  | ナット                 | NUT           | 3     |             |            |    | į l                     |             |

## アシスト配管 (2.19Mアーム)<250> ASSIST PIPING (2.19M ARM)<250>



| 符号<br>ITEM | 部品番号<br>PART NO. | 部 品 名           | PART NAME   | 数量<br>0' TY | ≒ード | 適用号機<br>SERIAL NO. | 互換性<br>ICA | 代替 部<br>REPLACE<br>PART<br>部品番号<br>PART NO. | 数量           |
|------------|------------------|-----------------|-------------|-------------|-----|--------------------|------------|---------------------------------------------|--------------|
| 00         | 9760256          | <b>パ イフ゜</b>    | PIPE        | 1           |     |                    |            |                                             | <del> </del> |
| 01         | 9760257          | パイプ             | PIPE        | 2           |     |                    |            |                                             |              |
| 03         | 4189858          | クランフ゜;ハ゜イフ゜     | CLAMP; PIPE | 2