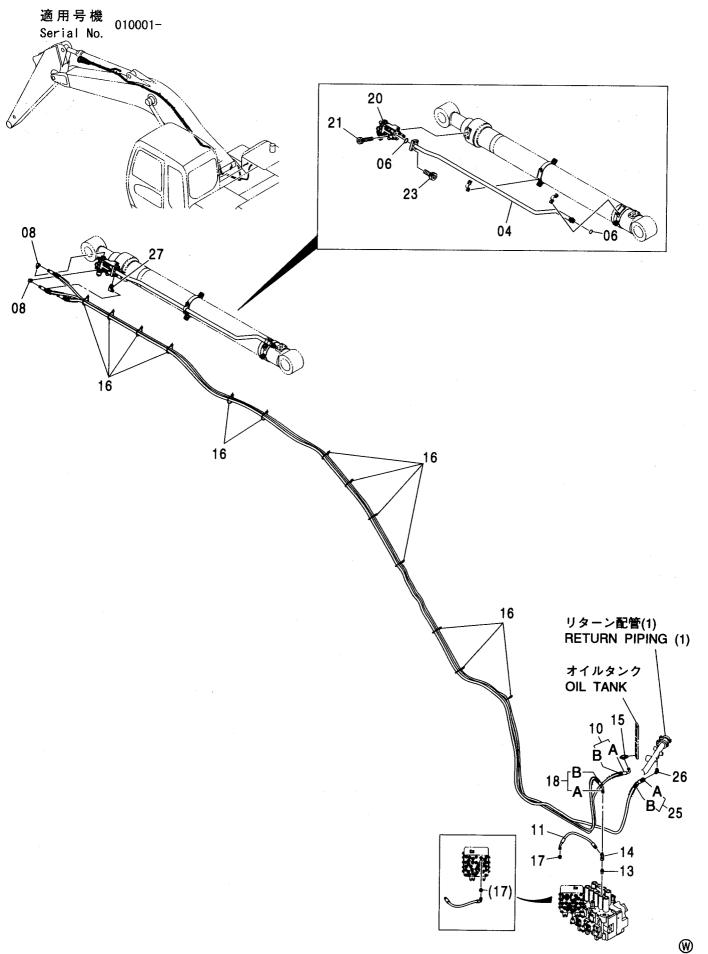

|         |            |     |                                         |      |
|      |          |                                |                 |       |         |            |     |                                         |      |
|      |          |                                |                 |       |         |            |     |                                         |      |
|      |          |                                |                 |       |         |            |     |                                         |      |
|      |          |                                |                 |       |         |            |     |                                         | ĺ    |

ホースラプチャーバルブ配管 (アーム)[ISO仕様](モノブーム) HOSE RUPTURE VALVE PIPING (ARM)[ISO SPEC.](MONO BOOM)



### ホースラプチャーバルブ配管 (アーム)[ISO仕様](モノブーム) HOSE RUPTURE VALVE PIPING (ARM)[ISO SPEC.](MONO BOOM)

| 符号<br>ITEM  | 部品番号<br>PART NO. | 部 品 名           | PART NAME       | 数量<br>Q'TY | コードー | 適用号機<br>SERIAL NO. | 互換性 ICA | 代替語<br>REPLACE<br>PART<br>部品番号<br>PART NO. | 部品<br>ABLE<br>T<br>数量<br>Q'T |
|-------------|------------------|-----------------|-----------------|------------|------|--------------------|---------|--------------------------------------------|------------------------------|
| 04          | 8083253          | <b>パイプ</b>      | PIPE            | 1          |      |                    | 1       |                                            |                              |
| 06          | A811035          | 0ーリンク*          | O-RING          | 2          |      |                    |