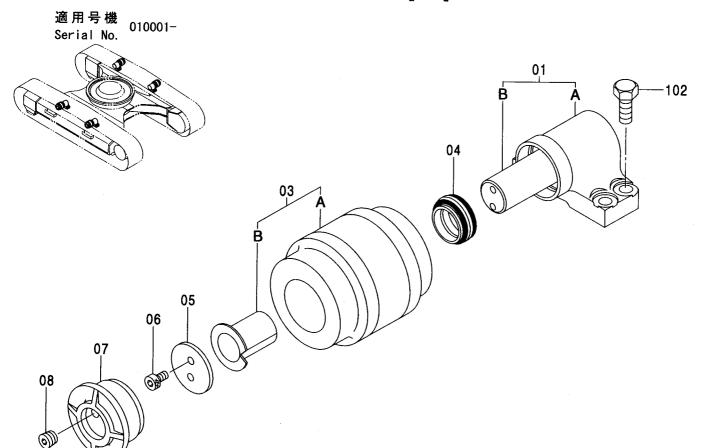

## センタージョイント部品(上部旋回体) CENTER JOINT PARTS(UPPERSTRUCTURE)

適用号機 Serial No. 010001-

(V

| 符号<br>ITEM           | 部品番号<br>PART NO.                         | 部品名                                        | PART NAME                                        | 数量<br>Q' TY      | サービス<br>コード<br>S. C | 適用号機<br>SERIAL NO.                     | 互換性<br>ICA | 代替 部<br>REPLACE<br>PART<br>部品番号<br>PART NO. | 数量 |
|----------------------|------------------------------------------|--------------------------------------------|--------------------------------------------------|------------------|---------------------|----------------------------------------|------------|---------------------------------------------|----|
| 00<br>01<br>02<br>05 | 4274282<br>J901435<br>A590914<br>4428007 | ストツハ゜<br>オ゛ルト<br>ワツシヤ:スフ゜リンク゛<br>カハ゛ー;フ゛ーツ | STOPPER<br>BOLT<br>WASHER: SPRING<br>COVER: BOOT | 1<br>2<br>2<br>1 |                     |                                        |            |                                             |    |
|                      |                                          |                                            |                                                  |                  |                     |                                        |            |                                             |    |
|                      |                                          |                                            |                                                  |                  |                     |                                        | -          |                                             | :  |
|                      |                                          |                                            |                                                  |                  |                     | ······································ |            |                                             |    |