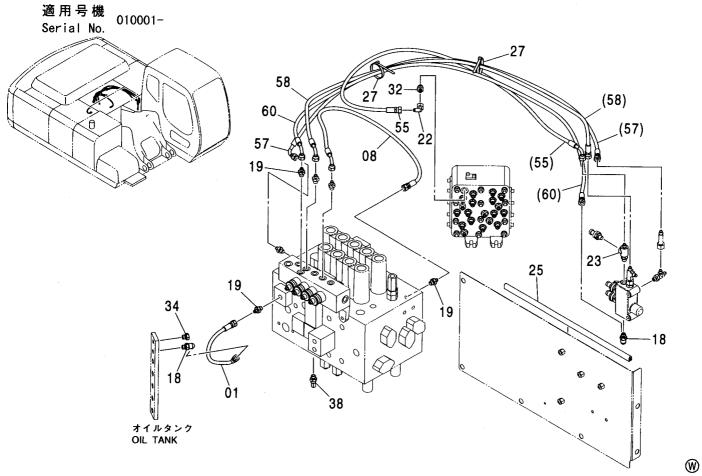

| パイロット配管 (C-1) ············· 076<br>PILOT PIPING (C-1)             | パイロット配管 (G) ················ 085<br>PILOT PIPING (G)  |
|-------------------------------------------------------------------|-------------------------------------------------------|
|                                                                   |                                                       |
| パイロット配管 (C-2) ························· 077<br>PILOT PIPING (C-2) | パイロット配管 (H) ······· 087<br>PILOT PIPING (H)           |
|                                                                   |                                                       |
| パイロット配管 (D-1) ························· 079<br>PILOT PIPING (D-1) | パイロット配管 (I-1) ············· 089<br>PILOT PIPING (I-1) |
|                                                                   |                                                       |
| パイロット配管 (D-2) ······· 081<br>PILOT PIPING (D-2)                   | パイロット配管 (I-2)                                         |
| 6 6 6 6                                                           |                                                       |
| パイロット配管 (E) ······· 083<br>PILOT PIPING (E)                       | パイロット配管 (J)                                           |
|                                                                   |                                                       |
| パイロット配管 (F)                                                       | コンソール                                                 |
|                                                                   |                                                       |