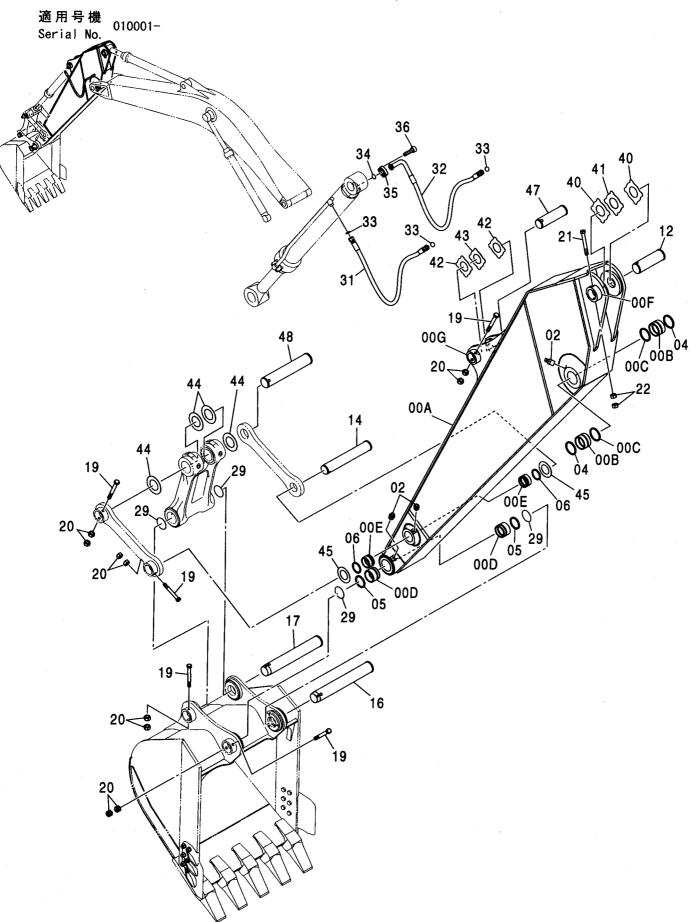

#### フレーム FRAME

適用号機 Serial No. 010001-

| 符号   | 部品番号     | 部 品 名           | PART NAME         | 数量    | サービスコード | <b>過用亏饿</b> | 互換性 | 代替 REPLACE         | T       |
|------|----------|-----------------|-------------------|-------|---------|-------------|-----|--------------------|---------|
| ITEM | PART NO. |                 |                   | Q' TY | S. C    | SERIAL NO.  | ICA | 部品番号<br>PART NO.   | · 数重    |
| 00   | 5007056  | フレーム:メイン        | FRAME; MAIN       | 1     |         |             | Г   |                    |         |
| 00A  | 3088960  | ·パイプ            | ·PIPE             | 1     | W       |             |     |                    |         |
| 00B  | 3088979  | · パ イプ          | ·PIPE             | 1     | W       |             |     |                    |         |
| 00C  | 3084653  | - ステップ゜         | ·STEP             | 1     | W       |             |     |                    |         |
| 01   | 4255799  | カバー             | COVER             | 1     |         |             |     |                    |         |
| 02   | 4161735  | ハ° ツキン          | PACKING           | 1     |         |             |     |                    |         |
| 03   | J021025  | <b>ホ*ルト;セムス</b> | BOLT; SEMS        | 2     |         | -D03/04     |     |                    |         |
| 03   | J271025  | <b>ボルト;セムス</b>  | BOLT; SEMS        | 2     | D       | D03/05-     | T   | J901025<br>J222010 |         |
| 05   | 4191977  | ブ゛ツシンク゛;ラハ゛ー    | BUSHING; RUBBER   | 1     |         |             |     |                    |         |
| 08   | 4208279  | フ゛ツシンク゛; ラハ゛ー   | BUSHING; RUBBER   | 1     |         | •           |     |                    |         |
| 15   | J950020  | ナット             | NUT               | 4     |         |             |     |                    |         |
| 17   | 4355382  | ピン;/ツク          | PIN; KNOCK        | 3     |         |             |     |                    |         |
| 23   | 4200176  | ブ゛ツシンク゛; ラハ゛ー   | BUSHING: RUBBER   | 1     |         |             |     |                    |         |
| 24   | 4255530  | ブ゛ツシンク゛;ラハ゛ー    | BUSHING; RUBBER   | 3     |         |             |     |                    |         |
| 26   | 4509404  | ブ゛ツシンク゛; ラハ゛ー   | BUSHING; RUBBER   | 1     |         |             |     |                    |         |
| 27   | 4345810  | フ゛ツシンク゛; ラハ゛ー   | BUSHING; RUBBER   | 1     |         |             |     |                    |         |
| 28   | 4257181  | ブ゛ツシンク゛; ラハ゛ー   | BUSHING; RUBBER   | 1     |         |             |     |                    |         |
| 29   | 4430658  | ブツシング;ラバー       | BUSHING; RUBBER   | 1     |         |             |     |                    |         |
| 30   | 4435126  | ピン;ストツパ         | PIN:STOPPER       | 2     |         |             |     |                    |         |
| 31   | 4445638  | プ レート: スラスト 1.0 | PLATE; THRUST 1.0 | 2     | R       |             |     |                    |         |
| 32   | 4445639  | プレート;スラスト 2.0   | PLATE; THRUST 2.0 | 2     | R       |             |     |                    |         |
| 33   | 4444284  | プ・レート:スラスト 1.0  | PLATE; THRUST 1.0 | 4     | R       | -010036     | 1   | 4470743            | 4       |
| 33   | 4470743  | プレート:スラスト 1.0   | PLATE; THRUST 1.0 | 4     | R       | 010037-     |     |                    |         |
| 34   | 4444285  | プレート:スラスト 2.0   | PLATE; THRUST 2.0 | 4     | R       | -010036     | ı   | 4470744            | 4       |
| 34   | 4470744  | プレート:スラスト 2.0   | PLATE; THRUST 2.0 | 4     | R       | 010037-     |     |                    |         |
| 36   | 4460372  | プレート;スラスト 1.5   | PLATE; THRUST 1.5 | 1     | R       |             |     |                    |         |
| 37   | 4389040  | フ゛ツシンク゛; ラハ゛ー   | BUSHING; RUBBER   | 1     |         |             |     |                    |         |
| 38   | 4359565  | ピン              | PIN               | 2     |         |             |     |                    |         |
|      |          |                 |                   |       |         |             |     |                    |         |
|      |          |                 |                   |       |         |             |     |                    |         |
|      |          |                 |                   |       |         |             |     |                    |         |
|      |          |                 |                   |       |         |             |     |                    |         |
|      |          |                 |                   |       |         |             |     |                    | • • • • |
|      |          |                 |                   |       |         |             |     |                    |         |
|      |          |                 |                   |       |         |             |     |                    |         |
|      |          |                 |                   |       |         |             |     |                    |         |