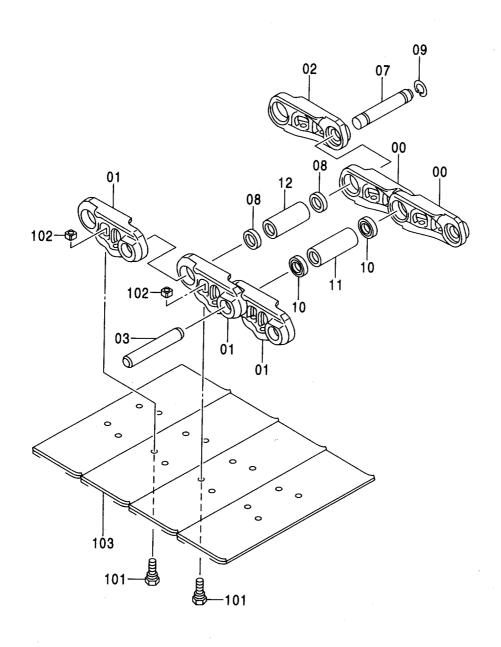

#### フレーム FRAME

適用号機 Serial No. 010001-

| 符号   | 部品番号     | 部 品 名           | PART NAME         | 数量    | サービスコード | <b>過用亏饿</b> | 互換性 | 代替 REPLACE         | T       |
|------|----------|-----------------|-------------------|-------|---------|-------------|-----|--------------------|---------|
| ITEM | PART NO. |                 |                   | Q' TY | S. C    | SERIAL NO.  | ICA | 部品番号<br>PART NO.   | · 数重    |
| 00   | 5007056  | フレーム:メイン        | FRAME; MAIN       | 1     |         |             | Г   |                    |         |
| 00A  | 3088960  | ·パイプ            | ·PIPE             | 1     | W       |             |     |                    |         |
| 00B  | 3088979  | · パ イプ          | ·PIPE             | 1     | W       |             |     |                    |         |
| 00C  | 3084653  | - ステップ゜         | ·STEP             | 1     | W       |             |     |                    |         |
| 01   | 4255799  | カバー             | COVER             | 1     |         |             |     |                    |         |
| 02   | 4161735  | ハ° ツキン          | PACKING           | 1     |         |             |     |                    |         |
| 03   | J021025  | <b>ホ*ルト;セムス</b> | BOLT; SEMS        | 2     |         | -D03/04     |     |                    |         |
| 03   | J271025  | <b>ボルト;セムス</b>  | BOLT; SEMS        | 2     | D       | D03/05-     | T   | J901025<br>J222010 |         |
| 05   | 4191977  | ブ゛ツシンク゛;ラハ゛ー    | BUSHING; RUBBER   | 1     |         |             |     |                    |         |
| 08   | 4208279  | フ゛ツシンク゛; ラハ゛ー   | BUSHING; RUBBER   | 1     |         | •           |     |                    |         |
| 15   | J950020  | ナット             | NUT               | 4     |         |             |     |                    |         |
| 17   | 4355382  | ピン;/ツク          | PIN; KNOCK        | 3     |         |             |     |                    |         |
| 23   | 4200176  | ブ゛ツシンク゛; ラハ゛ー   | BUSHING: RUBBER   | 1     |         |             |     |                    |         |
| 24   | 4255530  | ブ゛ツシンク゛;ラハ゛ー    | BUSHING; RUBBER   | 3     |         |             |     |                    |         |
| 26   | 4509404  | ブ゛ツシンク゛; ラハ゛ー   | BUSHING; RUBBER   | 1     |         |             |     |                    |         |
| 27   | 4345810  | フ゛ツシンク゛; ラハ゛ー   | BUSHING; RUBBER   | 1     |         |             |     |                    |         |
| 28   | 4257181  | ブ゛ツシンク゛; ラハ゛ー   | BUSHING; RUBBER   | 1     |         |             |     |                    |         |
| 29   | 4430658  | ブツシング;ラバー       | BUSHING; RUBBER   | 1     |         |             |     |                    |         |
| 30   | 4435126  | ピン;ストツパ         | PIN:STOPPER       | 2     |         |             |     |                    |         |
| 31   | 4445638  | プ レート: スラスト 1.0 | PLATE; THRUST 1.0 | 2     | R       |             |     |                    |         |
| 32   | 4445639  | プレート;スラスト 2.0   | PLATE; THRUST 2.0 | 2     | R       |             |     |                    |         |
| 33   | 4444284  | プ・レート:スラスト 1.0  | PLATE; THRUST 1.0 | 4     | R       | -010036     | 1   | 4470743            | 4       |
| 33   | 4470743  | プレート:スラスト 1.0   | PLATE; THRUST 1.0 | 4     | R       | 010037-     |     |                    |         |
| 34   | 4444285  | プレート:スラスト 2.0   | PLATE; THRUST 2.0 | 4     | R       | -010036     | ı   | 4470744            | 4       |
| 34   | 4470744  | プレート:スラスト 2.0   | PLATE; THRUST 2.0 | 4     | R       | 010037-     |     |                    |         |
| 36   | 4460372  | プレート;スラスト 1.5   | PLATE; THRUST 1.5 | 1     | R       |             |     |                    |         |
| 37   | 4389040  | フ゛ツシンク゛; ラハ゛ー   | BUSHING; RUBBER   | 1     |         |             |     |                    |         |
| 38   | 4359565  | ピン              | PIN               | 2     |         |             |     |                    |         |
|      |          |                 |                   |       |         |             |     |                    |         |
|      |          |                 |                   |       |         |             |     |                    |         |
|      |          |                 |                   |       |         |             |     |                    |         |
|      |          |                 |                   |       |         |             |     |                    |         |
|      |          |                 |                   |       |         |             |     |                    | • • • • |
|      |          |                 |                   |       |         |             |     |                    |         |
|      |          |                 |                   |       |         |             |     |                    |         |
|      |          |                 |                   |       |         |             |     |                    |         |