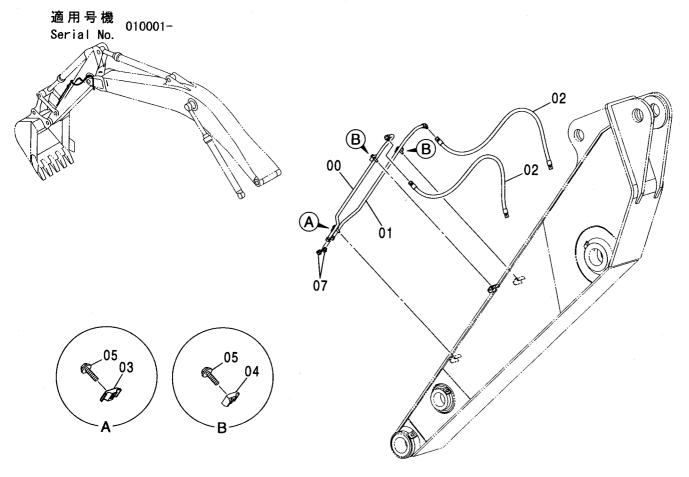

|                         |             |
| 24   | 4285863  | ェルホ゛; S         | ELBOW; S      | 2     |         |            |           |                         |             |
| 25   | 4202531  | ナット             | NUT           | 2     |         |            |           |                         |             |
|      |          |                 |               |       |         |            |           |                         | <b>-</b>    |
|      |          |                 |               |       |         |            |           | -                       |             |
|      |          |                 |               |       |         |            |           |                         |             |

# クイツクヒツチ配管 (2.19Mアーム)<250> QUICKHITCH PIPING (2.19M ARM)<250>



|            | · · · · · · · · · · · · · · · · · · · |                |             |             |                     |                    |            |                                             | _      |
|------------|---------------------------------------|----------------|-------------|-------------|---------------------|--------------------|------------|---------------------------------------------|--------|
| 符号<br>ITEM | 部品番号<br>PART NO.                      | 部 品 名          | PART NAME   | 数量<br>Q' TY | サービス<br>コード<br>S. C | 適用号機<br>SERIAL NO. | 互換性<br>ICA | 代替 部<br>REPLACE<br>PART<br>部品番号<br>PART NO. | 数量     |
| 00         | 8093807                               | パイプ            | PIPE        | 1           |                     |                    |            |