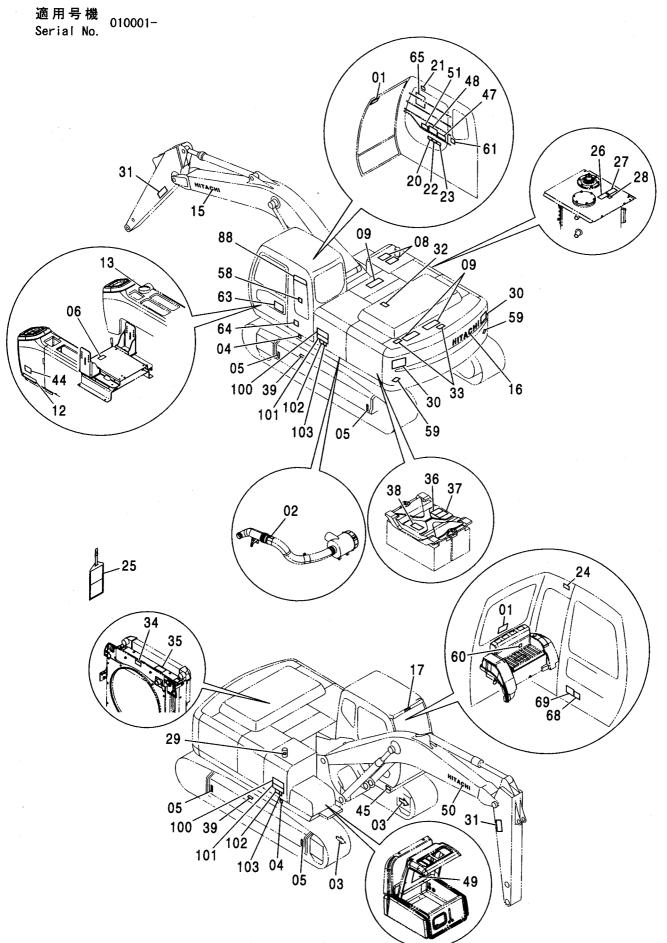

#### フレーム FRAME

適用号機 Serial No. 010001-

| 符号   | 部品番号     | 部 品 名           | PART NAME         | 数量    | サービスコード | <b>過用亏饿</b> | 互換性 | 代替 REPLACE         | T       |
|------|----------|-----------------|-------------------|-------|---------|-------------|-----|--------------------|---------|
| ITEM | PART NO. |                 |                   | Q' TY | S. C    | SERIAL NO.  | ICA | 部品番号<br>PART NO.   | · 数重    |
| 00   | 5007056  | フレーム:メイン        | FRAME; MAIN       | 1     |         |             | Г   |                    |         |
| 00A  | 3088960  | ·パイプ            | ·PIPE             | 1     | W       |             |     |                    |         |
| 00B  | 3088979  | · パ イプ          | ·PIPE             | 1     | W       |             |     |                    |         |
| 00C  | 3084653  | - ステップ゜         | ·STEP             | 1     | W       |             |     |                    |         |
| 01   | 4255799  | カバー             | COVER             | 1     |         |             |     |                    |         |
| 02   | 4161735  | ハ° ツキン          | PACKING           | 1     |         |             |     |                    |         |
| 03   | J021025  | <b>ホ*ルト;セムス</b> | BOLT; SEMS        | 2     |         | -D03/04     |     |                    |         |
| 03   | J271025  | <b>ボルト;セムス</b>  | BOLT; SEMS        | 2     | D       | D03/05-     | T   | J901025<br>J222010 |         |
| 05   | 4191977  | ブ゛ツシンク゛;ラハ゛ー    | BUSHING; RUBBER   | 1     |         |             |     |                    |         |
| 08   | 4208279  | フ゛ツシンク゛; ラハ゛ー   | BUSHING; RUBBER   | 1     |         | •           |     |                    |         |
| 15   | J950020  | ナット             | NUT               | 4     |         |             |     |                    |         |
| 17   | 4355382  | ピン;/ツク          | PIN; KNOCK        | 3     |         |             |     |                    |         |
| 23   | 4200176  | ブ゛ツシンク゛; ラハ゛ー   | BUSHING: RUBBER   | 1     |         |             |     |                    |         |
| 24   | 4255530  | ブ゛ツシンク゛;ラハ゛ー    | BUSHING; RUBBER   | 3     |         |             |     |                    |         |
| 26   | 4509404  | ブ゛ツシンク゛; ラハ゛ー   | BUSHING; RUBBER   | 1     |         |             |     |                    |         |
| 27   | 4345810  | フ゛ツシンク゛; ラハ゛ー   | BUSHING; RUBBER   | 1     |         |             |     |                    |         |
| 28   | 4257181  | ブ゛ツシンク゛; ラハ゛ー   | BUSHING; RUBBER   | 1     |         |             |     |                    |         |
| 29   | 4430658  | ブツシング;ラバー       | BUSHING; RUBBER   | 1     |         |             |     |                    |         |
| 30   | 4435126  | ピン;ストツパ         | PIN:STOPPER       | 2     |         |             |     |                    |         |
| 31   | 4445638  | プ レート: スラスト 1.0 | PLATE; THRUST 1.0 | 2     | R       |             |     |                    |         |
| 32   | 4445639  | プレート;スラスト 2.0   | PLATE; THRUST 2.0 | 2     | R       |             |     |                    |         |
| 33   | 4444284  | プ・レート:スラスト 1.0  | PLATE; THRUST 1.0 | 4     | R       | -010036     | 1   | 4470743            | 4       |
| 33   | 4470743  | プレート:スラスト 1.0   | PLATE; THRUST 1.0 | 4     | R       | 010037-     |     |                    |         |
| 34   | 4444285  | プレート:スラスト 2.0   | PLATE; THRUST 2.0 | 4     | R       | -010036     | ı   | 4470744            | 4       |
| 34   | 4470744  | プレート:スラスト 2.0   | PLATE; THRUST 2.0 | 4     | R       | 010037-     |     |                    |         |
| 36   | 4460372  | プレート;スラスト 1.5   | PLATE; THRUST 1.5 | 1     | R       |             |     |                    |         |
| 37   | 4389040  | フ゛ツシンク゛; ラハ゛ー   | BUSHING; RUBBER   | 1     |         |             |     |                    |         |
| 38   | 4359565  | ピン              | PIN               | 2     |         |             |     |                    |         |
|      |          |                 |                   |       |         |             |     |                    |         |
|      |          |                 |                   |       |         |             |     |                    |         |
|      |          |                 |                   |       |         |             |     |                    |         |
|      |          |                 |                   |       |         |             |     |                    |         |
|      |          |                 |                   |       |         |             |     |                    | • • • • |
|      |          |                 |                   |       |         |             |     |                    |         |
|      |          |                 |                   |       |         |             |     |                    |         |
|      |          |                 |                   |       |         |             |     |                    |         |