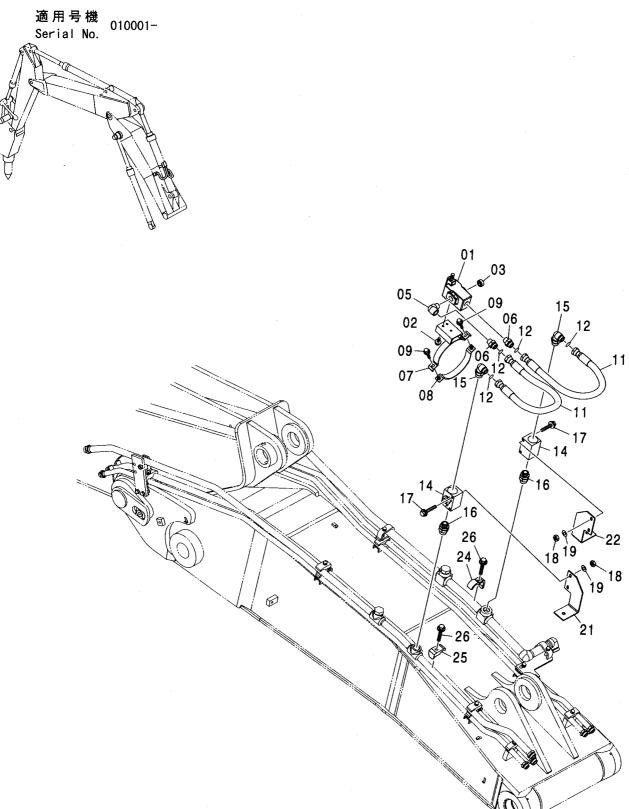

#### フレーム FRAME

適用号機 Serial No. 010001-

| 符号   | 部品番号     | 部 品 名           | PART NAME         | 数量    | サービスコード | <b>過用亏饿</b> | 互換性 | 代替 REPLACE         | T       |
|------|----------|-----------------|-------------------|-------|---------|-------------|-----|--------------------|---------|
| ITEM | PART NO. |                 |                   | Q' TY | S. C    | SERIAL NO.  | ICA | 部品番号<br>PART NO.   | · 数重    |
| 00   | 5007056  | フレーム:メイン        | FRAME; MAIN       | 1     |         |             | Г   |                    |         |
| 00A  | 3088960  | ·パイプ            | ·PIPE             | 1     | W       |             |     |                    |         |
| 00B  | 3088979  | · パ イプ          | ·PIPE             | 1     | W       |             |     |                    |         |
| 00C  | 3084653  | - ステップ゜         | ·STEP             | 1     | W       |             |     |                    |         |
| 01   | 4255799  | カバー             | COVER             | 1     |         |             |     |                    |         |
| 02   | 4161735  | ハ° ツキン          | PACKING           | 1     |         |             |     |                    |         |
| 03   | J021025  | <b>ホ*ルト;セムス</b> | BOLT; SEMS        | 2     |         | -D03/04     |     |                    |         |
| 03   | J271025  | <b>ボルト;セムス</b>  | BOLT; SEMS        | 2     | D       | D03/05-     | T   | J901025<br>J222010 |         |
| 05   | 4191977  | ブ゛ツシンク゛;ラハ゛ー    | BUSHING; RUBBER   | 1     |         |             |     |                    |         |
| 08   | 4208279  | フ゛ツシンク゛; ラハ゛ー   | BUSHING; RUBBER   | 1     |         | •           |     |                    |         |
| 15   | J950020  | ナット             | NUT               | 4     |         |             |     |                    |         |
| 17   | 4355382  | ピン;/ツク          | PIN; KNOCK        | 3     |         |             |     |                    |         |
| 23   | 4200176  | ブ゛ツシンク゛; ラハ゛ー   | BUSHING: RUBBER   | 1     |         |             |     |                    |         |
| 24   | 4255530  | ブ゛ツシンク゛;ラハ゛ー    | BUSHING; RUBBER   | 3     |         |             |     |                    |         |
| 26   | 4509404  | ブ゛ツシンク゛; ラハ゛ー   | BUSHING; RUBBER   | 1     |         |             |     |                    |         |
| 27   | 4345810  | フ゛ツシンク゛; ラハ゛ー   | BUSHING; RUBBER   | 1     |         |             |     |                    |         |
| 28   | 4257181  | ブ゛ツシンク゛; ラハ゛ー   | BUSHING; RUBBER   | 1     |         |             |     |                    |         |
| 29   | 4430658  | ブツシング;ラバー       | BUSHING; RUBBER   | 1     |         |             |     |                    |         |
| 30   | 4435126  | ピン;ストツパ         | PIN:STOPPER       | 2     |         |             |     |                    |         |
| 31   | 4445638  | プ レート: スラスト 1.0 | PLATE; THRUST 1.0 | 2     | R       |             |     |                    |         |
| 32   | 4445639  | プレート;スラスト 2.0   | PLATE; THRUST 2.0 | 2     | R       |             |     |                    |         |
| 33   | 4444284  | プ・レート:スラスト 1.0  | PLATE; THRUST 1.0 | 4     | R       | -010036     | 1   | 4470743            | 4       |
| 33   | 4470743  | プレート:スラスト 1.0   | PLATE; THRUST 1.0 | 4     | R       | 010037-     |     |                    |         |
| 34   | 4444285  | プレート:スラスト 2.0   | PLATE; THRUST 2.0 | 4     | R       | -010036     | ı   | 4470744            | 4       |
| 34   | 4470744  | プレート:スラスト 2.0   | PLATE; THRUST 2.0 | 4     | R       | 010037-     |     |                    |         |
| 36   | 4460372  | プレート;スラスト 1.5   | PLATE; THRUST 1.5 | 1     | R       |             |     |                    |         |
| 37   | 4389040  | フ゛ツシンク゛; ラハ゛ー   | BUSHING; RUBBER   | 1     |         |             |     |                    |         |
| 38   | 4359565  | ピン              | PIN               | 2     |         |             |     |                    |         |
|      |          |                 |                   |       |         |             |     |                    |         |
|      |          |                 |                   |       |         |             |     |                    |         |
|      |          |                 |                   |       |         |             |     |                    |         |
|      |          |                 |                   |       |         |             |     |                    |         |
|      |          |                 |                   |       |         |             |     |                    | • • • • |
|      |          |                 |                   |       |         |             |     |                    |         |
|      |          |                 |                   |       |         |             |     |                    |         |
|      |          |                 |                   |       |         |             |     |                    |         |