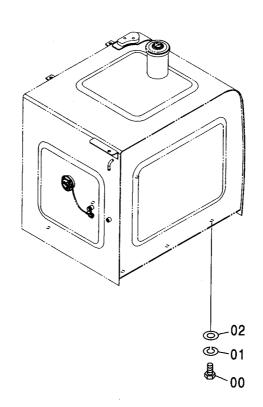

#### フレーム FRAME

適用号機 Serial No. 010001-

| 符号   | 部品番号     | 部 品 名           | PART NAME         | 数量    | サービスコード | <b>過用亏饿</b> | 互換性 | 代替 REPLACE         | T       |
|------|----------|-----------------|-------------------|-------|---------|-------------|-----|--------------------|---------|
| ITEM | PART NO. |                 |                   | Q' TY | S. C    | SERIAL NO.  | ICA | 部品番号<br>PART NO.   | · 数重    |
| 00   | 5007056  | フレーム:メイン        | FRAME; MAIN       | 1     |         |             | Г   |                    |         |
| 00A  | 3088960  | ·パイプ            | ·PIPE             | 1     | W       |             |     |                    |         |
| 00B  | 3088979  | · パ イプ          | ·PIPE             | 1     | W       |             |     |                    |         |
| 00C  | 3084653  | - ステップ゜         | ·STEP             | 1     | W       |             |     |                    |         |
| 01   | 4255799  | カバー             | COVER             | 1     |         |             |     |                    |         |
| 02   | 4161735  | ハ° ツキン          | PACKING           | 1     |         |             |     |                    |         |
| 03   | J021025  | <b>ホ*ルト;セムス</b> | BOLT; SEMS        | 2     |         | -D03/04     |     |                    |         |
| 03   | J271025  | <b>ボルト;セムス</b>  | BOLT; SEMS        | 2     | D       | D03/05-     | T   | J901025<br>J222010 |         |
| 05   | 4191977  | ブ゛ツシンク゛;ラハ゛ー    | BUSHING; RUBBER   | 1     |         |             |     |                    |         |
| 08   | 4208279  | フ゛ツシンク゛; ラハ゛ー   | BUSHING; RUBBER   | 1     |         | •           |     |                    |         |
| 15   | J950020  | ナット             | NUT               | 4     |         |             |     |                    |         |
| 17   | 4355382  | ピン;/ツク          | PIN; KNOCK        | 3     |         |             |     |                    |         |
| 23   | 4200176  | ブ゛ツシンク゛; ラハ゛ー   | BUSHING: RUBBER   | 1     |         |             |     |                    |         |
| 24   | 4255530  | ブ゛ツシンク゛;ラハ゛ー    | BUSHING; RUBBER   | 3     |         |             |     |                    |         |
| 26   | 4509404  | ブ゛ツシンク゛; ラハ゛ー   | BUSHING; RUBBER   | 1     |         |             |     |                    |         |
| 27   | 4345810  | フ゛ツシンク゛; ラハ゛ー   | BUSHING; RUBBER   | 1     |         |             |     |                    |         |
| 28   | 4257181  | ブ゛ツシンク゛; ラハ゛ー   | BUSHING; RUBBER   | 1     |         |             |     |                    |         |
| 29   | 4430658  | ブツシング;ラバー       | BUSHING; RUBBER   | 1     |         |             |     |                    |         |
| 30   | 4435126  | ピン;ストツパ         | PIN:STOPPER       | 2     |         |             |     |                    |         |
| 31   | 4445638  | プ レート: スラスト 1.0 | PLATE; THRUST 1.0 | 2     | R       |             |     |                    |         |
| 32   | 4445639  | プレート;スラスト 2.0   | PLATE; THRUST 2.0 | 2     | R       |             |     |                    |         |
| 33   | 4444284  | プ・レート:スラスト 1.0  | PLATE; THRUST 1.0 | 4     | R       | -010036     | 1   | 4470743            | 4       |
| 33   | 4470743  | プレート:スラスト 1.0   | PLATE; THRUST 1.0 | 4     | R       | 010037-     |     |                    |         |
| 34   | 4444285  | プレート:スラスト 2.0   | PLATE; THRUST 2.0 | 4     | R       | -010036     | ı   | 4470744            | 4       |
| 34   | 4470744  | プレート:スラスト 2.0   | PLATE; THRUST 2.0 | 4     | R       | 010037-     |     |                    |         |
| 36   | 4460372  | プレート;スラスト 1.5   | PLATE; THRUST 1.5 | 1     | R       |             |     |                    |         |
| 37   | 4389040  | フ゛ツシンク゛; ラハ゛ー   | BUSHING; RUBBER   | 1     |         |             |     |                    |         |
| 38   | 4359565  | ピン              | PIN               | 2     |         |             |     |                    |         |
|      |          |                 |                   |       |         |             |     |                    |         |
|      |          |                 |                   |       |         |             |     |                    |         |
|      |          |                 |                   |       |         |             |     |                    |         |
|      |          |                 |                   |       |         |             |     |                    |         |
|      |          |                 |                   |       |         |             |     |                    | • • • • |
|      |          |                 |                   |       |         |             |     |                    |         |
|      |          |                 |                   |       |         |             |     |                    |         |
|      |          |                 |                   |       |         |             |     |                    |         |