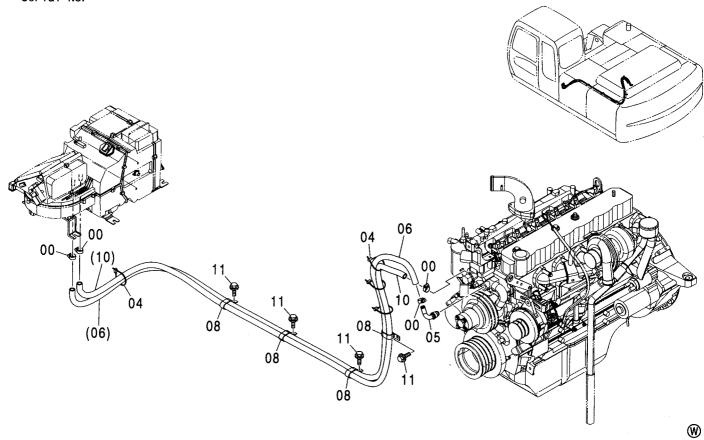

|                       |                     |                    |            | A590108                                      | 4  |
|                            |                                                     |                                                     |                                              |                       |                     |                    |            |                                              |    |
|                            |                                                     |                                                     |                                              |                       |                     |                    |            |                                              |    |

#### 温水配管 HEATER PIPING



| 符号<br>ITEM | 部品番号<br>PART NO. | 部 品 名                                 | PART NAME         | 数量<br>Q' TY | サービス<br>コード<br>S. C | 適用号機<br>SERIAL NO. | 互換性<br>ICA | 代替 語<br>REPLACE<br>PART<br>部品番号<br>PART NO. | B 品<br>ABLE<br>数量<br>Q'TY |
|------------|------------------|---------------------------------------|-------------------|-------------|---------------------|--------------------|------------|---------------------------------------------|---------------------------|
| 00         | 4514699          | クランプ。;ホース                             | CLAMP; HOSE       | 4           |                     |                    |            |                                             |                           |
| 04         | 4055312          | クリツフ゜; ハ゛ント゛                          | CLIP; BAND