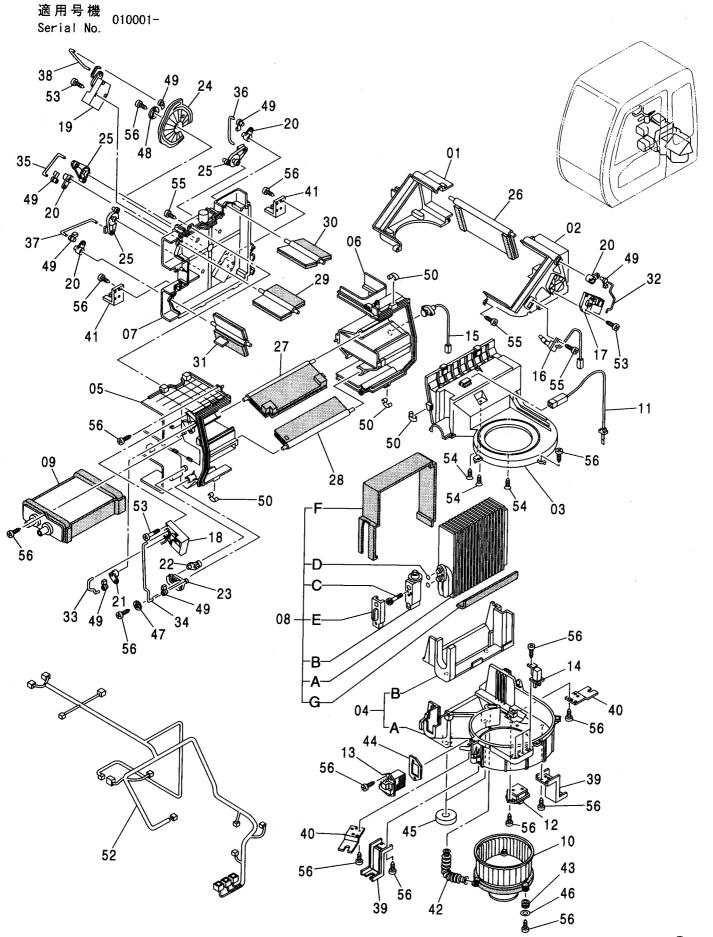

CONTOROL-8627

装 置 名 称 …………ページ センタージョイント取付部品(上部旋回体)… 006 GROUP NAME ,----, PAGE CENTER JOINT PARTS (UPPERSTRUCTURE) 適用号機 SERIAL NO. ロケーション LOCATION カウンタウエイト 5.4T <230> ………… 007 COUNTERWEIGHT 5.4T <230> **UPPERSTRUCTURE** カウンタウエイト 6.1T <230,H,250> …… 008 FRAME COUNTERWEIGHT 6.1T <230,H,250> 旋回輪取付部品 <230> …………… 003 カウンタウエイト 6.5T <K,250> ………… 009 SWING BEARING SUPPORT <230> COUNTERWEIGHT 6.5T <K,250> 旋回輪取付部品 <H,K,250> ······ 004 エンジン ………………………… 010 SWING BEARING SUPPORT <H,K,250> **ENGINE** ブームフートピン …………………… 005 エンジン取付部品 ·············· 011 **BOOM FOOT PIN ENGINE SUPPORT** 