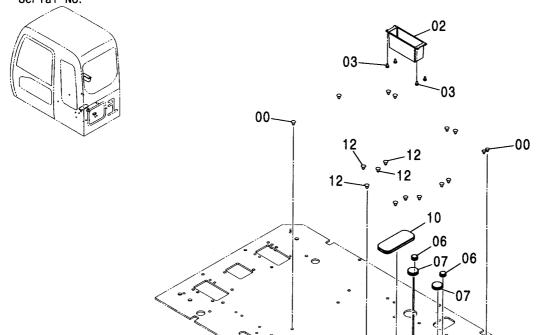

| キャブ <230,H> 177<br>CAB <230,H>                                 | キャブ (1) <230,H,250> ······ 183<br>CAB (1) <230,H,250>              |
|----------------------------------------------------------------|--------------------------------------------------------------------|
|                                                                |                                                                    |
| キャブ [HG タイプ] <k> 178<br/>CAB [HG-Type] <k></k></k>             | キャブ (1) [HG タイプ] <k> ······· 185<br/>CAB (1) [HG-Type] <k></k></k> |
|                                                                |                                                                    |
| キャブ <250> ······ 179<br>CAB <250>                              | キャブ (2) <230,H> ······· 187<br>CAB (2) <230,H>                     |
|                                                                |                                                                    |
| キャブ(ガード座付)<250> ······ 180<br>CAB (WITH GUARD SEAT) <250>      | キャブ (2) [HG タイプ] <k> 189<br/>CAB (2) [HG-Type] <k></k></k>         |
|                                                                |                                                                    |
| キャブ(バンダルフック付)<250> ······· 181<br>CAB (WITH VANDAL HOOK) <250> | キャブ (2) <250> 191<br>CAB (2) <250>                                 |
|                                                                |                                                                    |
| キャブ (OPG) <250> 182<br>CAB (OPG) <250>                         | キャブ (3)                                                            |
|                                                                |                                                                    |