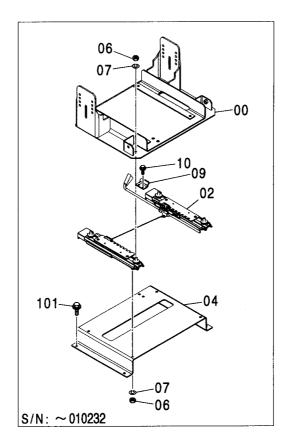

#### フレーム FRAME

適用号機 Serial No. 010001-

| 符号   | 部品番号     | 部 品 名           | PART NAME         | 数量    | サービスコード | <b>過用亏饿</b> | 互換性 | 代替 REPLACE         | T       |
|------|----------|-----------------|-------------------|-------|---------|-------------|-----|--------------------|---------|
| ITEM | PART NO. |                 |                   | Q' TY | S. C    | SERIAL NO.  | ICA | 部品番号<br>PART NO.   | · 数重    |
| 00   | 5007056  | フレーム:メイン        | FRAME; MAIN       | 1     |         |             | Г   |                    |         |
| 00A  | 3088960  | ·パイプ            | ·PIPE             | 1     | W       |             |     |                    |         |
| 00B  | 3088979  | · パ イプ          | ·PIPE             | 1     | W       |             |     |                    |         |
| 00C  | 3084653  | - ステップ゜         | ·STEP             | 1     | W       |             |     |                    |         |
| 01   | 4255799  | カバー             | COVER             | 1     |         |             |     |                    |         |
| 02   | 4161735  | ハ° ツキン          | PACKING           | 1     |         |             |     |                    |         |
| 03   | J021025  | <b>ホ*ルト;セムス</b> | BOLT; SEMS        | 2     |         | -D03/04     |     |                    |         |
| 03   | J271025  | <b>ボルト;セムス</b>  | BOLT; SEMS        | 2     | D       | D03/05-     | T   | J901025<br>J222010 |         |
| 05   | 4191977  | ブ゛ツシンク゛;ラハ゛ー    | BUSHING; RUBBER   | 1     |         |             |     |                    |         |
| 08   | 4208279  | フ゛ツシンク゛; ラハ゛ー   | BUSHING; RUBBER   | 1     |         | •           |     |                    |         |
| 15   | J950020  | ナット             | NUT               | 4     |         |             |     |                    |         |
| 17   | 4355382  | ピン;/ツク          | PIN; KNOCK        | 3     |         |             |     |                    |         |
| 23   | 4200176  | ブ゛ツシンク゛; ラハ゛ー   | BUSHING: RUBBER   | 1     |         |             |     |                    |         |
| 24   | 4255530  | ブ゛ツシンク゛;ラハ゛ー    | BUSHING; RUBBER   | 3     |         |             |     |                    |         |
| 26   | 4509404  | ブ゛ツシンク゛; ラハ゛ー   | BUSHING; RUBBER   | 1     |         |             |     |                    |         |
| 27   | 4345810  | フ゛ツシンク゛; ラハ゛ー   | BUSHING; RUBBER   | 1     |         |             |     |                    |         |
| 28   | 4257181  | ブ゛ツシンク゛; ラハ゛ー   | BUSHING; RUBBER   | 1     |         |             |     |                    |         |
| 29   | 4430658  | ブツシング;ラバー       | BUSHING; RUBBER   | 1     |         |             |     |                    |         |
| 30   | 4435126  | ピン;ストツパ         | PIN:STOPPER       | 2     |         |             |     |                    |         |
| 31   | 4445638  | プ レート: スラスト 1.0 | PLATE; THRUST 1.0 | 2     | R       |             |     |                    |         |
| 32   | 4445639  | プレート;スラスト 2.0   | PLATE; THRUST 2.0 | 2     | R       |             |     |                    |         |
| 33   | 4444284  | プ・レート:スラスト 1.0  | PLATE; THRUST 1.0 | 4     | R       | -010036     | 1   | 4470743            | 4       |
| 33   | 4470743  | プレート:スラスト 1.0   | PLATE; THRUST 1.0 | 4     | R       | 010037-     |     |                    |         |
| 34   | 4444285  | プレート:スラスト 2.0   | PLATE; THRUST 2.0 | 4     | R       | -010036     | ı   | 4470744            | 4       |
| 34   | 4470744  | プレート:スラスト 2.0   | PLATE; THRUST 2.0 | 4     | R       | 010037-     |     |                    |         |
| 36   | 4460372  | プレート;スラスト 1.5   | PLATE; THRUST 1.5 | 1     | R       |             |     |                    |         |
| 37   | 4389040  | フ゛ツシンク゛; ラハ゛ー   | BUSHING; RUBBER   | 1     |         |             |     |                    |         |
| 38   | 4359565  | ピン              | PIN               | 2     |         |             |     |                    |         |
|      |          |                 |                   |       |         |             |     |                    |         |
|      |          |                 |                   |       |         |             |     |                    |         |
|      |          |                 |                   |       |         |             |     |                    |         |
|      |          |                 |                   |       |         |             |     |                    |         |
|      |          |                 |                   |       |         |             |     |                    | • • • • |
|      |          |                 |                   |       |         |             |     |                    |         |
|      |          |                 |                   |       |         |             |     |                    |         |
|      |          |                 |                   |       |         |             |     |                    |         |