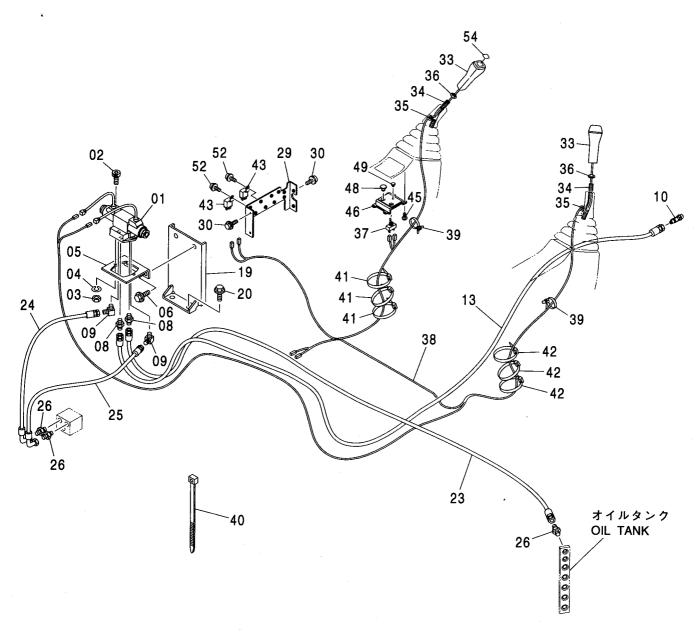

アタッチメント補助操作用配管 ASSIST PIPING

電気式操作用品 (PTO) ·················· 459 ELECTRIC TYPE CONTROL PARTS (PTO)

メイン配管 (PTO) [モノブーム]…… 461 MAIN PIPING (PTO) [MONO BOOM]

パイロット配管 (PTO/V) ------- 463 PILOT PIPING (PTO/V)

パイロット配管 (PTO/V, 2速切替併用) …… 465 PILOT PIPING (PTO/V, FLOW RATE SELECTOR)

クイックヒッチ配管 (メイン) ························ 467 QUICKHITCH PIPING (MAIN)

クイックヒッチ配管(パイロット) ………… 469 QUICKHITCH PIPING (PILOT)

クイックヒッチ配管 [モノブーム] <250> …… 471 QUICKHITCH PIPING [MONO BOOM] <250>