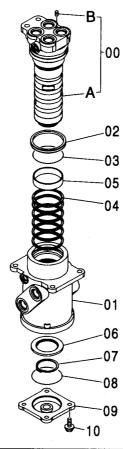

## センタージョイント部品(上部旋回体) CENTER JOINT PARTS(UPPERSTRUCTURE)

適用号機 Serial No. 010001-

(V

| 符号<br>ITEM           | 部品番号<br>PART NO.                         | 部品名                                        | PART NAME                                        | 数量<br>Q' TY      | サービス<br>コード<br>S. C | 適用号機<br>SERIAL NO.                     | 互換性<br>ICA | 代替 部<br>REPLACE<br>PART<br>部品番号<br>PART NO. | 数量 |
|----------------------|------------------------------------------|--------------------------------------------|--------------------------------------------------|------------------|---------------------|----------------------------------------|------------|---------------------------------------------|----|
| 00<br>01<br>02<br>05 | 4274282<br>J901435<br>A590914<br>4428007 | ストツハ゜<br>オ゛ルト<br>ワツシヤ:スフ゜リンク゛<br>カハ゛ー;フ゛ーツ | STOPPER<br>BOLT<br>WASHER: SPRING<br>COVER: BOOT | 1<br>2<br>2<br>1 |                     |                                        |            |                                             |    |
|                      |                                          |                                            |                                                  |                  |                     |                                        |            |                                             |    |
|                      |                                          |                                            |                                                  |                  |                     |                                        | -          |                                             | :  |
|                      |                                          |                                            |                                                  |                  |                     | ······································ |            |                                             |    |