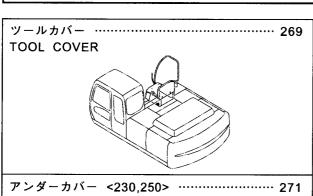

# **CONTENTS**

UNDER COVER <230,250>

アンダーカバー <H> ………………… 273 UNDER COVER <H>

アンダーカバー <K> ………………… 275 UNDER COVER <K>

トラックフレーム(スタンダードトラック)<H,K> … 278 TRACK FRAME (STD. TRACK) <H,K>

トラックフレーム(LC トラック)<230,250> ··· 279 TRACK FRAME (LC TRACK) <230,250>