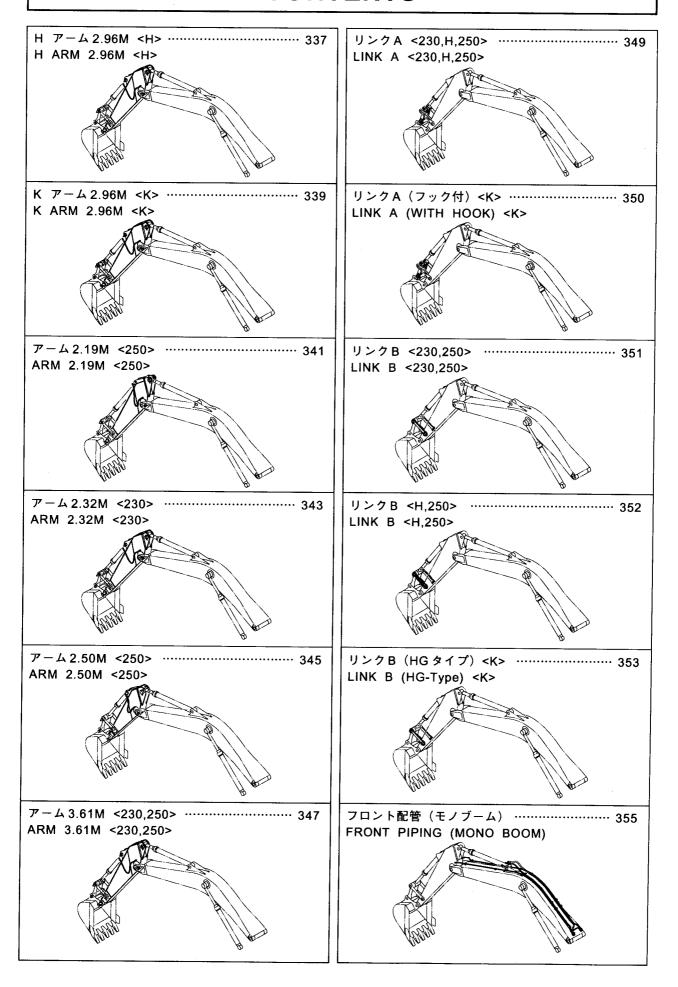

# PARTS CATALOG パーツカタログ

**Z**AXIS **230** ZAXIS 230LC ZAXIS 240H ZAXIS 240LCH ZAXIS 240K ZAXIS 240LCK Zaxis 250 ZAXIS 250LC ZAXIS250LCN **Excavator** 

適用号機 OIOOOI~

HITACHI

CONTOROL-8627

装 置 名 称 …………ページ センタージョイント取付部品(上部旋回体)… 006 GROUP NAME ,----, PAGE CENTER JOINT PARTS (UPPERSTRUCTURE) 適用号機 SERIAL NO. ロケーション LOCATION カウンタウエイト 5.4T <230> ………… 007 COUNTERWEIGHT 5.4T <230> **UPPERSTRUCTURE** カウンタウエイト 6.1T <230,H,250> …… 008 FRAME COUNTERWEIGHT 6.1T <230,H,250> 旋回輪取付部品 <230> …………… 003 カウンタウエイト 6.5T <K,250> ………… 009 SWING BEARING SUPPORT <230> COUNTERWEIGHT 6.5T <K,250> 旋回輪取付部品 <H,K,250> ······ 004 エンジン ………………………… 010 SWING BEARING SUPPORT <H,K,250> **ENGINE** ブームフートピン …………………… 005 エンジン取付部品 ·············· 011 **BOOM FOOT PIN ENGINE SUPPORT** 