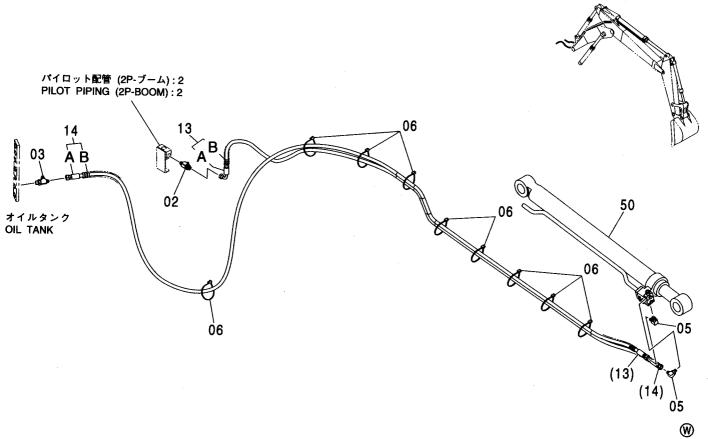

パイロット配管(2P-ブーム): 1 ·············· 405 PILOT PIPING (2P-BOOM) : 1

パイロット配管(2P- ブーム): 2 ·············· 407 PILOT PIPING (2P-BOOM) : 2

メイン配管(2P- ブーム): 1 ··············· 409 MAIN PIPING (2P-BOOM) : 1

メイン配管(2P-ブーム): 2 ················ 411 MAIN PIPING (2P-BOOM) : 2