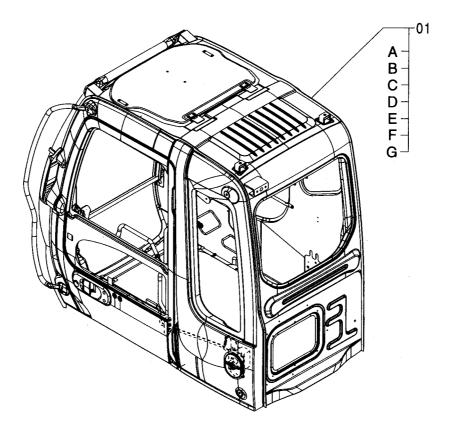

| キャブ <230,H> 177<br>CAB <230,H>                                 | キャブ (1) <230,H,250> ······ 183<br>CAB (1) <230,H,250>              |
|----------------------------------------------------------------|--------------------------------------------------------------------|
|                                                                |                                                                    |
| キャブ [HG タイプ] <k> 178<br/>CAB [HG-Type] <k></k></k>             | キャブ (1) [HG タイプ] <k> ······· 185<br/>CAB (1) [HG-Type] <k></k></k> |
|                                                                |                                                                    |
| キャブ <250> ······ 179<br>CAB <250>                              | キャブ (2) <230,H> ······· 187<br>CAB (2) <230,H>                     |
|                                                                |                                                                    |
| キャブ(ガード座付)<250> ······ 180<br>CAB (WITH GUARD SEAT) <250>      | キャブ (2) [HG タイプ] <k> 189<br/>CAB (2) [HG-Type] <k></k></k>         |
|                                                                |                                                                    |
| キャブ(バンダルフック付)<250> ······· 181<br>CAB (WITH VANDAL HOOK) <250> | キャブ (2) <250> 191<br>CAB (2) <250>                                 |
|                                                                |                                                                    |
| キャブ (OPG) <250> 182<br>CAB (OPG) <250>                         | キャブ (3)                                                            |
|                                                                |                                                                    |