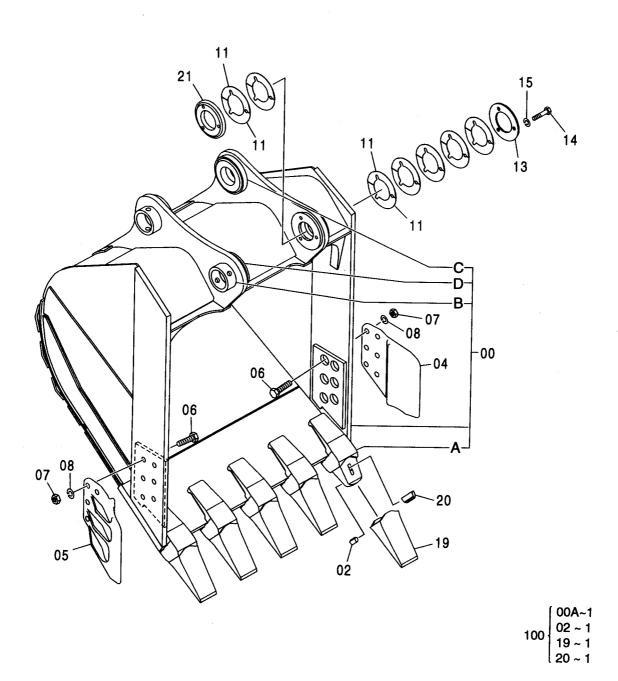

CONTOROL-8627

装 置 名 称 …………ページ センタージョイント取付部品(上部旋回体)… 006 GROUP NAME ,----, PAGE CENTER JOINT PARTS (UPPERSTRUCTURE) 適用号機 SERIAL NO. ロケーション LOCATION カウンタウエイト 5.4T <230> ………… 007 COUNTERWEIGHT 5.4T <230> **UPPERSTRUCTURE** カウンタウエイト 6.1T <230,H,250> …… 008 FRAME COUNTERWEIGHT 6.1T <230,H,250> 旋回輪取付部品 <230> …………… 003 カウンタウエイト 6.5T <K,250> ………… 009 SWING BEARING SUPPORT <230> COUNTERWEIGHT 6.5T <K,250> 旋回輪取付部品 <H,K,250> ······ 004 エンジン ………………………… 010 SWING BEARING SUPPORT <H,K,250> **ENGINE** ブームフートピン …………………… 005 エンジン取付部品 ·············· 011 **BOOM FOOT PIN ENGINE SUPPORT** 