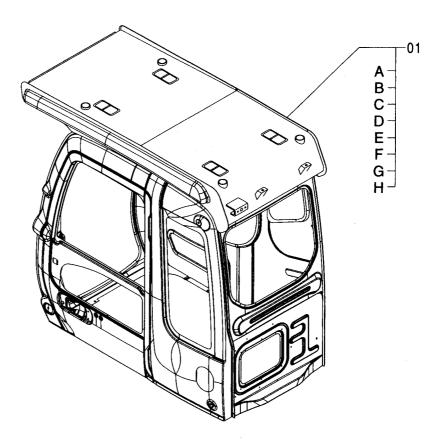

| キャブ <230,H> 177<br>CAB <230,H>                                 | キャブ (1) <230,H,250> ······ 183<br>CAB (1) <230,H,250>              |
|----------------------------------------------------------------|--------------------------------------------------------------------|
|                                                                |                                                                    |
| キャブ [HG タイプ] <k> 178<br/>CAB [HG-Type] <k></k></k>             | キャブ (1) [HG タイプ] <k> ······· 185<br/>CAB (1) [HG-Type] <k></k></k> |
|                                                                |                                                                    |
| キャブ <250> ······ 179<br>CAB <250>                              | キャブ (2) <230,H> ······· 187<br>CAB (2) <230,H>                     |
|                                                                |                                                                    |
| キャブ(ガード座付)<250> ······ 180<br>CAB (WITH GUARD SEAT) <250>      | キャブ (2) [HG タイプ] <k> 189<br/>CAB (2) [HG-Type] <k></k></k>         |
|                                                                |                                                                    |
| キャブ(バンダルフック付)<250> ······· 181<br>CAB (WITH VANDAL HOOK) <250> | キャブ (2) <250> 191<br>CAB (2) <250>                                 |
|                                                                |                                                                    |
| キャブ (OPG) <250> 182<br>CAB (OPG) <250>                         | キャブ (3)                                                            |
|                                                                |                                                                    |