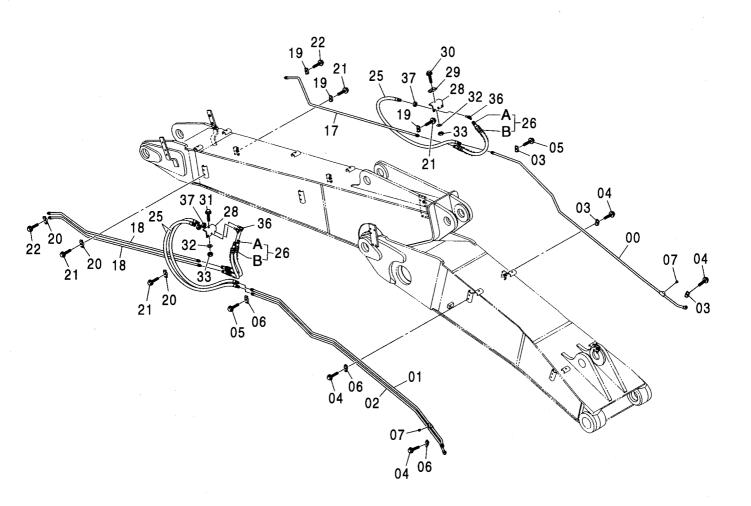

| ·     |                                        |  |
|      |      |       |                                        |  |
|      |      |       | ·                                      |  |
|      |      |       |                                        |  |
|      |      |       |                                        |  |
|      |      |       |                                        |  |
|      | ·    |       |                                        |  |
|      |      |       | A                                      |  |
|      |      |       |                                        |  |
|      |      |       |                                        |  |
|      |      |       |                                        |  |

#### アシスト配管 (2P-ブーム) <250> ASSIST PIPING (2P-B00M) <250>





## アシスト配管 (2P-ブーム)<250> ASSIST PIPING (2P-B00M)<250>

| 符号   | 部品番号     | 部品名                 | PART NAME     | 数量    | サービス        | 適用号機       | 互換 | 代替部<br>REPLACE/<br>PART | B 品<br>ABLE |
|------|----------|---------------------|---------------|-------|-------------|------------|----|-------------------------|-------------|
| ITEM | PART NO. | 10 10 10            | PARI NAME     | Q' TY | コード<br>S. C | SERIAL NO. | 性  | 部品番号                    | 数量          |
| 00   | 8094509  | <b>パイプ</b>          | PIPE          | 1     |             |            |    |                         |             |
| 01   | 8094504  | <b>小° イフ°</b>       | PIPE          | 1     |             |            |    |                         |             |
| 02   | 8094505  | <b>パイプ</b>          | PIPE