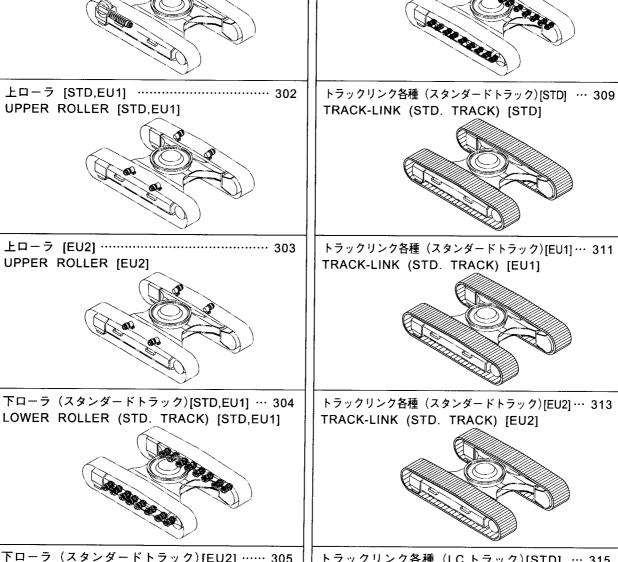

## **CONTENTS**

下ローラ (ナローLCトラック)[STD,EU1] ··· 306

LOWER ROLLER (NARROW LC TRACK) [STD,EU1]

下ローラ (ナロー LC トラック)[EU2] ……… 307

LOWER ROLLER (NARROW LC TRACK) [EU2]

ホースラプチャーバルブ配管 (ブーム)[ISO仕様] … (385) HOSE RUPTURE VALVE PIPING (BOOM) [ISO SPEC.]