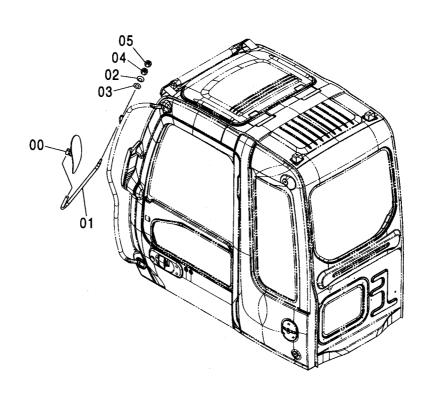

| キャブ <230,H> 177<br>CAB <230,H>                                 | キャブ (1) <230,H,250> ······ 183<br>CAB (1) <230,H,250>              |
|----------------------------------------------------------------|--------------------------------------------------------------------|
|                                                                |                                                                    |
| キャブ [HG タイプ] <k> 178<br/>CAB [HG-Type] <k></k></k>             | キャブ (1) [HG タイプ] <k> ······· 185<br/>CAB (1) [HG-Type] <k></k></k> |
|                                                                |                                                                    |
| キャブ <250> ······ 179<br>CAB <250>                              | キャブ (2) <230,H> ······· 187<br>CAB (2) <230,H>                     |
|                                                                |                                                                    |
| キャブ(ガード座付)<250> ······ 180<br>CAB (WITH GUARD SEAT) <250>      | キャブ (2) [HG タイプ] <k> 189<br/>CAB (2) [HG-Type] <k></k></k>         |
|                                                                |                                                                    |
| キャブ(バンダルフック付)<250> ······· 181<br>CAB (WITH VANDAL HOOK) <250> | キャブ (2) <250> 191<br>CAB (2) <250>                                 |
|                                                                |                                                                    |
| キャブ (OPG) <250> 182<br>CAB (OPG) <250>                         | キャブ (3)                                                            |
|                                                                |                                                                    |