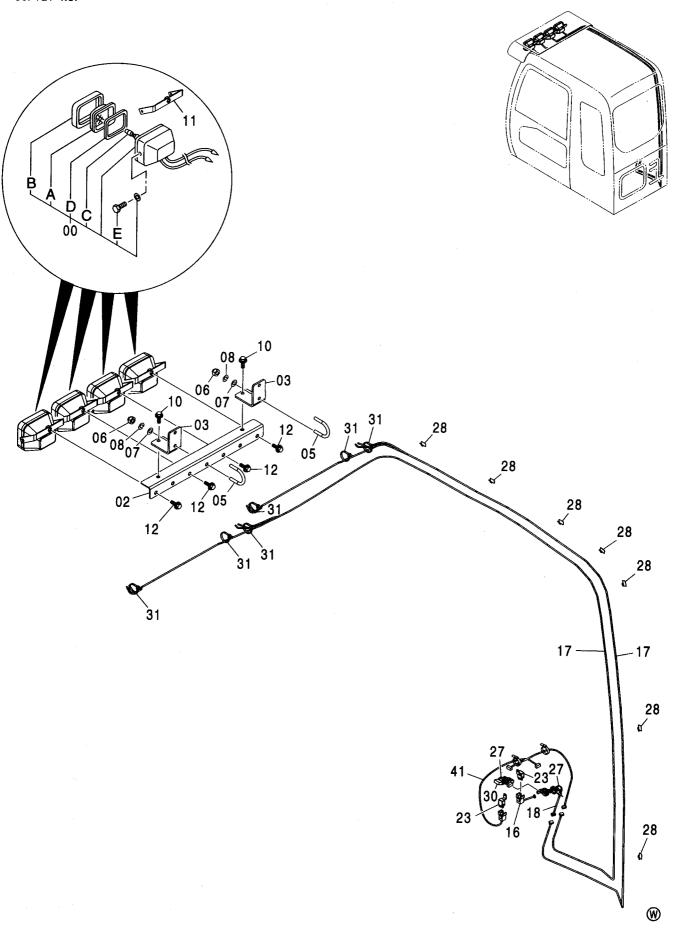

電気部品 (F) [HG タイプ] <K> ·············· 115 追加前照灯(4灯サンシェード下) <250> …… 125 ELECTRIC PARTS (F) [HG-Type] <K> FRONT HEAD LAMP (4 LAMP WITH SUNSHADE) <250> スイッチボックス ………………………… 116 追加後照灯 ……………………… 127 SWITCH BOX REAR HEAD LAMP 衛星通信端末用品 <230,H,K> ······ 117 追加後照灯(1 灯) <250> ……………… 129 SATELLITE DATA COMMUNICATOR PARTS <230,H,K> REAR HEAD LAMP (1 LAMP) <250> 追加前照灯 …………………… 119 追加後照灯(2灯) <250> ………………… 131 FRONT HEAD LAMP REAR HEAD LAMP (2 LAMP) <250> 追加前照灯(4灯) <250> …………… 121 回転灯 <250> …… 133 FRONT HEAD LAMP (4 LAMP) <250> **ROTATING BEACON <250>** 追加前照灯(2 灯サンシェード下) <250> …… 123 追加ヒューズ <250> ……………………… 134 FRONT HEAD LAMP (2 LAMP WITH SUNSHADE) <250> FUSE <250>