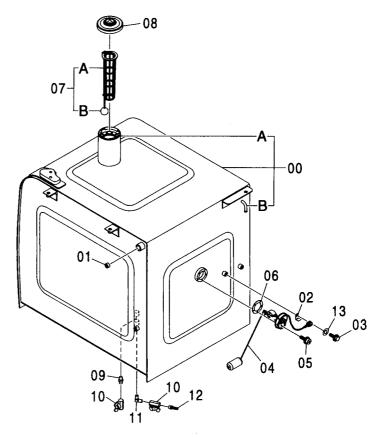

#### フレーム FRAME

適用号機 Serial No. 010001-

| 符号   | 部品番号     | 部 品 名           | PART NAME         | 数量    | サービスコード | <b>過用亏饿</b> | 互換性 | 代替 REPLACE         | T       |
|------|----------|-----------------|-------------------|-------|---------|-------------|-----|--------------------|---------|
| ITEM | PART NO. |                 |                   | Q' TY | S. C    | SERIAL NO.  | ICA | 部品番号<br>PART NO.   | · 数重    |
| 00   | 5007056  | フレーム:メイン        | FRAME; MAIN       | 1     |         |             | Г   |                    |         |
| 00A  | 3088960  | ·パイプ            | ·PIPE             | 1     | W       |             |     |                    |         |
| 00B  | 3088979  | · パ イプ          | ·PIPE             | 1     | W       |             |     |                    |         |
| 00C  | 3084653  | - ステップ゜         | ·STEP             | 1     | W       |             |     |                    |         |
| 01   | 4255799  | カバー             | COVER             | 1     |         |             |     |                    |         |
| 02   | 4161735  | ハ° ツキン          | PACKING           | 1     |         |             |     |                    |         |
| 03   | J021025  | <b>ホ*ルト;セムス</b> | BOLT; SEMS        | 2     |         | -D03/04     |     |                    |         |
| 03   | J271025  | <b>ボルト;セムス</b>  | BOLT; SEMS        | 2     | D       | D03/05-     | T   | J901025<br>J222010 |         |
| 05   | 4191977  | ブ゛ツシンク゛;ラハ゛ー    | BUSHING; RUBBER   | 1     |         |             |     |                    |         |
| 08   | 4208279  | フ゛ツシンク゛; ラハ゛ー   | BUSHING; RUBBER   | 1     |         | •           |     |                    |         |
| 15   | J950020  | ナット             | NUT               | 4     |         |             |     |                    |         |
| 17   | 4355382  | ピン;/ツク          | PIN; KNOCK        | 3     |         |             |     |                    |         |
| 23   | 4200176  | ブ゛ツシンク゛; ラハ゛ー   | BUSHING: RUBBER   | 1     |         |             |     |                    |         |
| 24   | 4255530  | ブ゛ツシンク゛;ラハ゛ー    | BUSHING; RUBBER   | 3     |         |             |     |                    |         |
| 26   | 4509404  | ブ゛ツシンク゛; ラハ゛ー   | BUSHING; RUBBER   | 1     |         |             |     |                    |         |
| 27   | 4345810  | フ゛ツシンク゛; ラハ゛ー   | BUSHING; RUBBER   | 1     |         |             |     |                    |         |
| 28   | 4257181  | ブ゛ツシンク゛; ラハ゛ー   | BUSHING; RUBBER   | 1     |         |             |     |                    |         |
| 29   | 4430658  | ブツシング;ラバー       | BUSHING; RUBBER   | 1     |         |             |     |                    |         |
| 30   | 4435126  | ピン;ストツパ         | PIN:STOPPER       | 2     |         |             |     |                    |         |
| 31   | 4445638  | プ レート: スラスト 1.0 | PLATE; THRUST 1.0 | 2     | R       |             |     |                    |         |
| 32   | 4445639  | プレート;スラスト 2.0   | PLATE; THRUST 2.0 | 2     | R       |             |     |                    |         |
| 33   | 4444284  | プ・レート:スラスト 1.0  | PLATE; THRUST 1.0 | 4     | R       | -010036     | 1   | 4470743            | 4       |
| 33   | 4470743  | プレート:スラスト 1.0   | PLATE; THRUST 1.0 | 4     | R       | 010037-     |     |                    |         |
| 34   | 4444285  | プレート:スラスト 2.0   | PLATE; THRUST 2.0 | 4     | R       | -010036     | ı   | 4470744            | 4       |
| 34   | 4470744  | プレート:スラスト 2.0   | PLATE; THRUST 2.0 | 4     | R       | 010037-     |     |                    |         |
| 36   | 4460372  | プレート;スラスト 1.5   | PLATE; THRUST 1.5 | 1     | R       |             |     |                    |         |
| 37   | 4389040  | フ゛ツシンク゛; ラハ゛ー   | BUSHING; RUBBER   | 1     |         |             |     |                    |         |
| 38   | 4359565  | ピン              | PIN               | 2     |         |             |     |                    |         |
|      |          |                 |                   |       |         |             |     |                    |         |
|      |          |                 |                   |       |         |             |     |                    |         |
|      |          |                 |                   |       |         |             |     |                    |         |
|      |          |                 |                   |       |         |             |     |                    |         |
|      |          |                 |                   |       |         |             |     |                    | • • • • |
|      |          |                 |                   |       |         |             |     |                    |         |
|      |          |                 |                   |       |         |             |     |                    |         |
|      |          |                 |                   |       |         |             |     |                    |         |