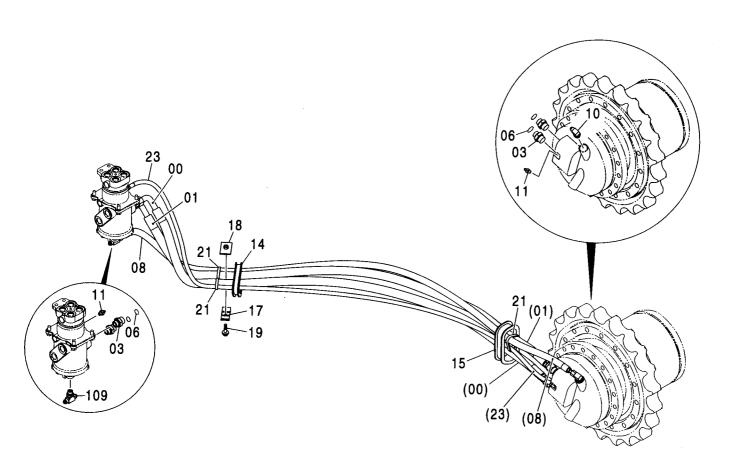

CONTOROL-8627

装 置 名 称 …………ページ センタージョイント取付部品(上部旋回体)… 006 GROUP NAME ,----, PAGE CENTER JOINT PARTS (UPPERSTRUCTURE) 適用号機 SERIAL NO. ロケーション LOCATION カウンタウエイト 5.4T <230> ………… 007 COUNTERWEIGHT 5.4T <230> **UPPERSTRUCTURE** カウンタウエイト 6.1T <230,H,250> …… 008 FRAME COUNTERWEIGHT 6.1T <230,H,250> 旋回輪取付部品 <230> …………… 003 カウンタウエイト 6.5T <K,250> ………… 009 SWING BEARING SUPPORT <230> COUNTERWEIGHT 6.5T <K,250> 旋回輪取付部品 <H,K,250> ······ 004 エンジン ………………………… 010 SWING BEARING SUPPORT <H,K,250> **ENGINE** ブームフートピン …………………… 005 エンジン取付部品 ·············· 011 **BOOM FOOT PIN ENGINE SUPPORT** 

## センタージョイント部品(上部旋回体) CENTER JOINT PARTS(UPPERSTRUCTURE)

適用号機 Serial No. 010001-

(V

| 符号<br>ITEM           | 部品番号<br>PART NO.                         | 部品名                                        | PART NAME                                        | 数量<br>Q' TY      | サービス<br>コード<br>S. C | 適用号機<br>SERIAL NO.                     | 互換性<br>ICA | 代替 部<br>REPLACE<br>PART<br>部品番号<br>PART NO. | 数量 |
|----------------------|------------------------------------------|--------------------------------------------|--------------------------------------------------|------------------|---------------------|----------------------------------------|------------|---------------------------------------------|----|
| 00<br>01<br>02<br>05 | 4274282<br>J901435<br>A590914<br>4428007 | ストツハ゜<br>オ゛ルト<br>ワツシヤ:スフ゜リンク゛<br>カハ゛ー;フ゛ーツ | STOPPER<br>BOLT<br>WASHER: SPRING<br>COVER: BOOT | 1<br>2<br>2<br>1 |                     |                                        |            |                                             |    |
|                      |                                          |                                            |                                                  |                  |                     |                                        |            |                                             |    |
|                      |                                          |                                            |                                                  |                  |                     |                                        | -          |                                             | :  |
|                      |                                          |                                            |                                                  |                  |                     | ······································ |            |                                             |    |