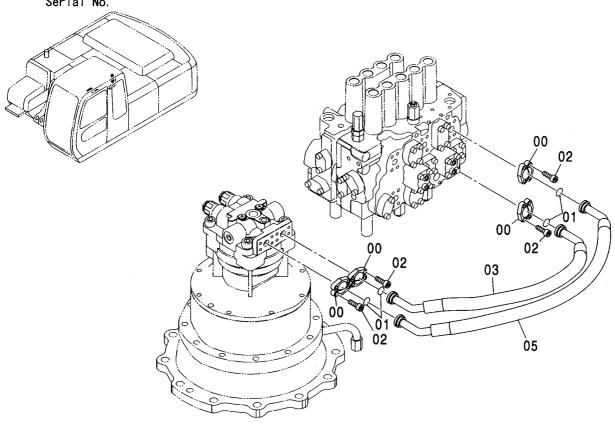

## センタージョイント部品(上部旋回体) CENTER JOINT PARTS(UPPERSTRUCTURE)

適用号機 Serial No. 010001-

(V

| 符号<br>ITEM           | 部品番号<br>PART NO.                         | 部品名                                        | PART NAME                                        | 数量<br>Q' TY      | サービス<br>コード<br>S. C | 適用号機<br>SERIAL NO.                     | 互換性<br>ICA | 代替 部<br>REPLACE<br>PART<br>部品番号<br>PART NO. | 数量 |
|----------------------|------------------------------------------|--------------------------------------------|--------------------------------------------------|------------------|---------------------|----------------------------------------|------------|---------------------------------------------|----|
| 00<br>01<br>02<br>05 | 4274282<br>J901435<br>A590914<br>4428007 | ストツハ゜<br>オ゛ルト<br>ワツシヤ:スフ゜リンク゛<br>カハ゛ー;フ゛ーツ | STOPPER<br>BOLT<br>WASHER: SPRING<br>COVER: BOOT | 1<br>2<br>2<br>1 |                     |                                        |            |                                             |    |
|                      |                                          |                                            |                                                  |                  |                     |                                        |            |                                             |    |
|                      |                                          |                                            |                                                  |                  |                     |                                        | -          |                                             | :  |
|                      |                                          |                                            |                                                  |                  |                     | ······································ |            |                                             |    |