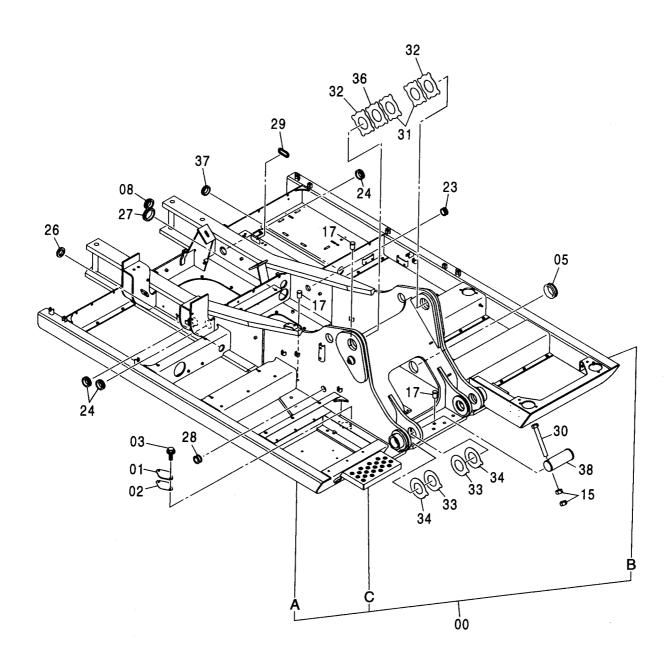

#### フレーム FRAME

適用号機 Serial No. 010001-

| 符号   | 部品番号     | 部 品 名           | PART NAME         | 数量    | サービスコード | <b>過用亏饿</b> | 互換性 | 代替 REPLACE         | T       |
|------|----------|-----------------|-------------------|-------|---------|-------------|-----|--------------------|---------|
| ITEM | PART NO. |                 |                   | Q' TY | S. C    | SERIAL NO.  | ICA | 部品番号<br>PART NO.   | · 数重    |
| 00   | 5007056  | フレーム:メイン        | FRAME; MAIN       | 1     |         |             | Г   |                    |         |
| 00A  | 3088960  | ·パイプ            | ·PIPE             | 1     | W       |             |     |                    |         |
| 00B  | 3088979  | · パ イプ          | ·PIPE             | 1     | W       |             |     |                    |         |
| 00C  | 3084653  | - ステップ゜         | ·STEP             | 1     | W       |             |     |                    |         |
| 01   | 4255799  | カバー             | COVER             | 1     |         |             |     |                    |         |
| 02   | 4161735  | ハ° ツキン          | PACKING           | 1     |         |             |     |                    |         |
| 03   | J021025  | <b>ホ*ルト;セムス</b> | BOLT; SEMS        | 2     |         | -D03/04     |     |                    |         |
| 03   | J271025  | <b>ボルト;セムス</b>  | BOLT; SEMS        | 2     | D       | D03/05-     | T   | J901025<br>J222010 |         |
| 05   | 4191977  | ブ゛ツシンク゛;ラハ゛ー    | BUSHING; RUBBER   | 1     |         |             |     |                    |         |
| 08   | 4208279  | フ゛ツシンク゛; ラハ゛ー   | BUSHING; RUBBER   | 1     |         | •           |     |                    |         |
| 15   | J950020  | ナット             | NUT               | 4     |         |             |     |                    |         |
| 17   | 4355382  | ピン;/ツク          | PIN; KNOCK        | 3     |         |             |     |                    |         |
| 23   | 4200176  | ブ゛ツシンク゛; ラハ゛ー   | BUSHING: RUBBER   | 1     |         |             |     |                    |         |
| 24   | 4255530  | ブ゛ツシンク゛;ラハ゛ー    | BUSHING; RUBBER   | 3     |         |             |     |                    |         |
| 26   | 4509404  | ブ゛ツシンク゛; ラハ゛ー   | BUSHING; RUBBER   | 1     |         |             |     |                    |         |
| 27   | 4345810  | フ゛ツシンク゛; ラハ゛ー   | BUSHING; RUBBER   | 1     |         |             |     |                    |         |
| 28   | 4257181  | ブ゛ツシンク゛; ラハ゛ー   | BUSHING; RUBBER   | 1     |         |             |     |                    |         |
| 29   | 4430658  | ブツシング;ラバー       | BUSHING; RUBBER   | 1     |         |             |     |                    |         |
| 30   | 4435126  | ピン;ストツパ         | PIN:STOPPER       | 2     |         |             |     |                    |         |
| 31   | 4445638  | プ レート: スラスト 1.0 | PLATE; THRUST 1.0 | 2     | R       |             |     |                    |         |
| 32   | 4445639  | プレート;スラスト 2.0   | PLATE; THRUST 2.0 | 2     | R       |             |     |                    |         |
| 33   | 4444284  | プ・レート:スラスト 1.0  | PLATE; THRUST 1.0 | 4     | R       | -010036     | 1   | 4470743            | 4       |
| 33   | 4470743  | プレート:スラスト 1.0   | PLATE; THRUST 1.0 | 4     | R       | 010037-     |     |                    |         |
| 34   | 4444285  | プレート:スラスト 2.0   | PLATE; THRUST 2.0 | 4     | R       | -010036     | ı   | 4470744            | 4       |
| 34   | 4470744  | プレート:スラスト 2.0   | PLATE; THRUST 2.0 | 4     | R       | 010037-     |     |                    |         |
| 36   | 4460372  | プレート;スラスト 1.5   | PLATE; THRUST 1.5 | 1     | R       |             |     |                    |         |
| 37   | 4389040  | フ゛ツシンク゛; ラハ゛ー   | BUSHING; RUBBER   | 1     |         |             |     |                    |         |
| 38   | 4359565  | ピン              | PIN               | 2     |         |             |     |                    |         |
|      |          |                 |                   |       |         |             |     |                    |         |
|      |          |                 |                   |       |         |             |     |                    |         |
|      |          |                 |                   |       |         |             |     |                    |         |
|      |          |                 |                   |       |         |             |     |                    |         |
|      |          |                 |                   |       |         |             |     |                    | • • • • |
|      |          |                 |                   |       |         |             |     |                    |         |
|      |          |                 |                   |       |         |             |     |                    |         |
|      |          |                 |                   |       |         |             |     |                    |         |