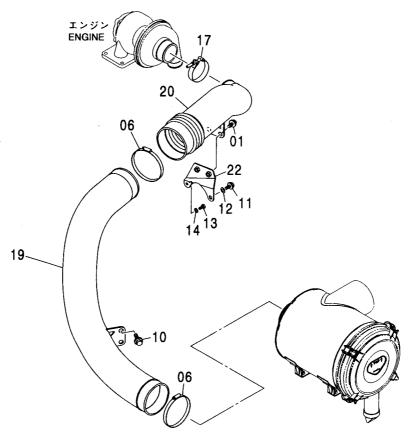

CONTOROL-8627

装 置 名 称 …………ページ センタージョイント取付部品(上部旋回体)… 006 GROUP NAME ,----, PAGE CENTER JOINT PARTS (UPPERSTRUCTURE) 適用号機 SERIAL NO. ロケーション LOCATION カウンタウエイト 5.4T <230> ………… 007 COUNTERWEIGHT 5.4T <230> **UPPERSTRUCTURE** カウンタウエイト 6.1T <230,H,250> …… 008 FRAME COUNTERWEIGHT 6.1T <230,H,250> 旋回輪取付部品 <230> …………… 003 カウンタウエイト 6.5T <K,250> ………… 009 SWING BEARING SUPPORT <230> COUNTERWEIGHT 6.5T <K,250> 旋回輪取付部品 <H,K,250> ······ 004 エンジン ………………………… 010 SWING BEARING SUPPORT <H,K,250> **ENGINE** ブームフートピン …………………… 005 エンジン取付部品 ·············· 011 **BOOM FOOT PIN ENGINE SUPPORT** 