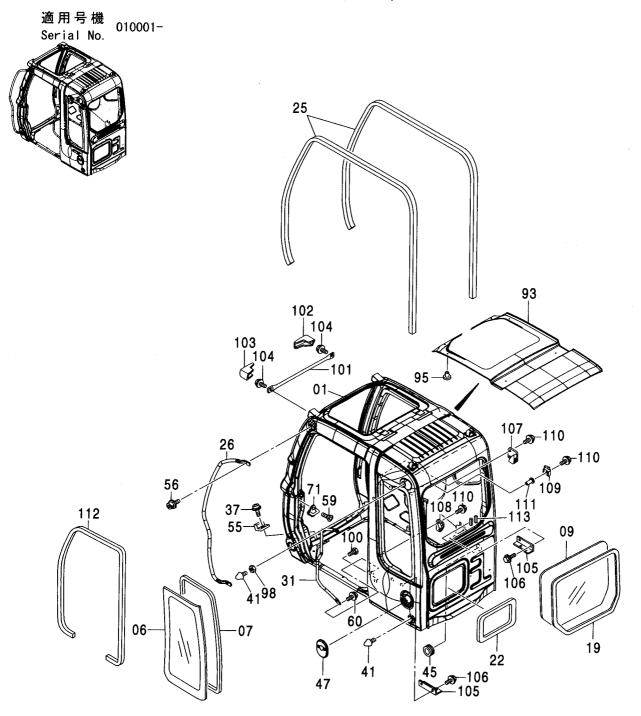

| キャブ <230,H> 177<br>CAB <230,H>                                 | キャブ (1) <230,H,250> ······ 183<br>CAB (1) <230,H,250>              |
|----------------------------------------------------------------|--------------------------------------------------------------------|
|                                                                |                                                                    |
| キャブ [HG タイプ] <k> 178<br/>CAB [HG-Type] <k></k></k>             | キャブ (1) [HG タイプ] <k> ······· 185<br/>CAB (1) [HG-Type] <k></k></k> |
|                                                                |                                                                    |
| キャブ <250> ······ 179<br>CAB <250>                              | キャブ (2) <230,H> ······· 187<br>CAB (2) <230,H>                     |
|                                                                |                                                                    |
| キャブ(ガード座付)<250> ······ 180<br>CAB (WITH GUARD SEAT) <250>      | キャブ (2) [HG タイプ] <k> 189<br/>CAB (2) [HG-Type] <k></k></k>         |
|                                                                |                                                                    |
| キャブ(バンダルフック付)<250> ······· 181<br>CAB (WITH VANDAL HOOK) <250> | キャブ (2) <250> 191<br>CAB (2) <250>                                 |
|                                                                |                                                                    |
| キャブ (OPG) <250> 182<br>CAB (OPG) <250>                         | キャブ (3)                                                            |
|                                                                |                                                                    |

キャブ (3) [バンダルフック付] <250> …… 195 キャブ (6) <250> ………………………… 205 CAB (3) [WITH VANDAL HOOK] <250> CAB (6) <250> キャブ (4) ……………………… 197 キャブ (7) ……………………… 207 CAB (4) CAB (7) キャブ (5) ……………………… 199 キャブ (8) [HGタイプ] <K> …………… 209 CAB (5) CAB (8) [HG-Type] <K> キャブ (5) <250> ……………………… 201 キャブ (8) [OPG] <250> ······ 211 CAB (5) <250> CAB (8) [OPG] <250> キャブ (6) <230,H> …………………… 202 キャブガード <230,H,K> …………… 212 CAB (6) <230,H> CAB GUARD <230,H,K> キャブ (6) [HG タイプ] <K> ……… 203 キャブガード (OPG) <250> ..... 213 CAB (6) [HG-Type] <K> CAB GUARD (OPG) <250>