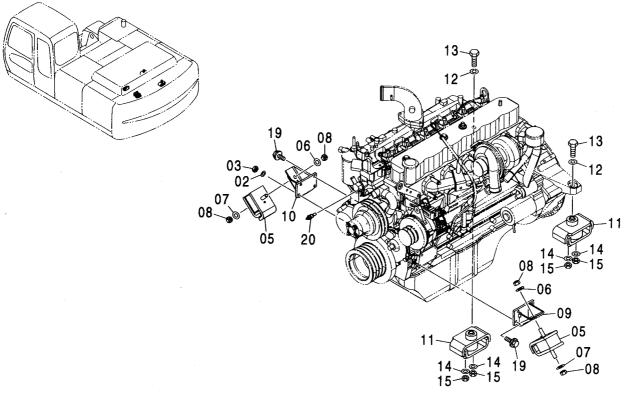

#### エンジン ENGINE

適用号機 Serial No. 010001-

W

| <del>符号</del><br>ITEM | 部品番号<br>PART NO. | 部 品 名                        | PART NAME                       | 数量<br>Q' TY | サービス<br>コード<br>S. C | 適用号機<br>SERIAL NO. | 互 代替部品<br>換 REPLACEABLE<br>PART<br>性 部品番号数<br>ICA PART NO. Q | E<br>量 |
|-----------------------|------------------|------------------------------|---------------------------------|-------------|---------------------|--------------------|--------------------------------------------------------------|--------|
| 00                    | 4427711          | エンジン                         | ENGINE                          | 1           | Z                   |                    |                                                              |        |
| 00A                   | 4462630          | ・ベルト;フアン(1=3本)               | ·BELT:FAN (1=3 PIECES)          | 1           | Z                   |                    |                                                              |        |
| 00B                   | 4206080          | ・フイルタ;フューエル                  | ·FILTER; FUEL                   | 1           | Z                   |                    |                                                              |        |
| 00C                   | 4371903          | -スイツチ;レヘ゛ル                   | ·SWITCH; LEVEL                  | 1           | z                   |                    |                                                              |        |
| 00D                   | 4467564          | ・スイツチ;フ゜レツシヤ                 | -SWITCH; PRES.                  | 1           | Z                   |                    |                                                              |        |
| 00E                   | 4371318          | ・スイツチ;サーモ                    | ·SWITCH; THERMO                 | 1           | Z                   |                    |                                                              |        |
| 00F                   | 4467212          | - オルタネータ                     | ·ALTERNATOR                     | 1           | Z                   |                    |                                                              |        |
|                       | 4377272          | パ゚ーツリスト; エンシ゛ン<br>(A5サイス゛)   | PARTS LIST; ENGINE (A5 SIZE)    | 1           | S                   |                    |                                                              |        |
|                       | 4454464          | ハ° ーツリスト: エンシ* ン<br>(A4サイス*) | PARTS LIST; ENGINE<br>(A4 SIZE) | 1           | S                   |                    |                                                              |        |
|                       |                  |                              |                                 |             |                     |                    |                                                              |        |