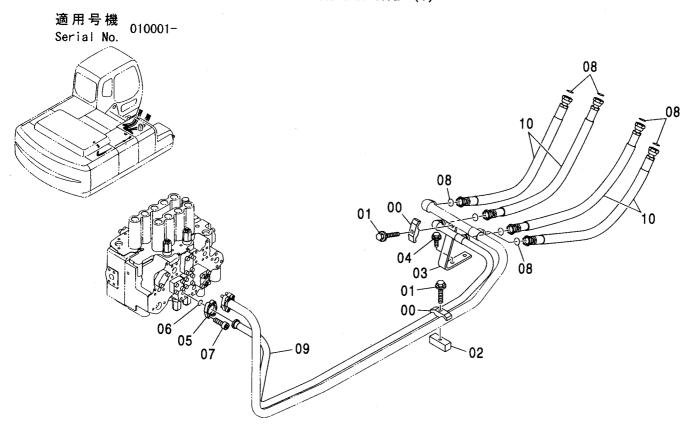

| パイロット配管 (C-1) ············· 076<br>PILOT PIPING (C-1)             | パイロット配管 (G) ················ 085<br>PILOT PIPING (G)  |
|-------------------------------------------------------------------|-------------------------------------------------------|
|                                                                   |                                                       |
| パイロット配管 (C-2) ························· 077<br>PILOT PIPING (C-2) | パイロット配管 (H) ······· 087<br>PILOT PIPING (H)           |
|                                                                   |                                                       |
| パイロット配管 (D-1) ························· 079<br>PILOT PIPING (D-1) | パイロット配管 (I-1) ············· 089<br>PILOT PIPING (I-1) |
|                                                                   |                                                       |
| パイロット配管 (D-2) ······· 081<br>PILOT PIPING (D-2)                   | パイロット配管 (I-2)                                         |
| 6 6 6 6                                                           |                                                       |
| パイロット配管 (E) ······· 083<br>PILOT PIPING (E)                       | パイロット配管 (J)                                           |
|                                                                   |                                                       |
| パイロット配管 (F)                                                       | コンソール                                                 |
|                                                                   |                                                       |