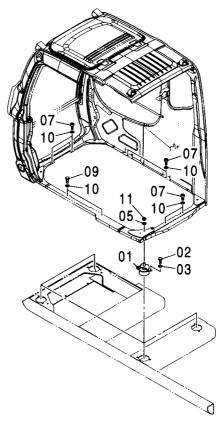

## センタージョイント部品(上部旋回体) CENTER JOINT PARTS(UPPERSTRUCTURE)

適用号機 Serial No. 010001-

(V

| 符号<br>ITEM           | 部品番号<br>PART NO.                         | 部品名                                        | PART NAME                                        | 数量<br>Q' TY      | サービス<br>コード<br>S. C | 適用号機<br>SERIAL NO.                     | 互換性<br>ICA | 代替 部<br>REPLACE<br>PART<br>部品番号<br>PART NO. | 数量 |
|----------------------|------------------------------------------|--------------------------------------------|--------------------------------------------------|------------------|---------------------|----------------------------------------|------------|---------------------------------------------|----|
| 00<br>01<br>02<br>05 | 4274282<br>J901435<br>A590914<br>4428007 | ストツハ゜<br>オ゛ルト<br>ワツシヤ:スフ゜リンク゛<br>カハ゛ー;フ゛ーツ | STOPPER<br>BOLT<br>WASHER: SPRING<br>COVER: BOOT | 1<br>2<br>2<br>1 |                     |                                        |            |                                             |    |
|                      |                                          |                                            |                                                  |                  |                     |                                        |            |                                             |    |
|                      |                                          |                                            |                                                  |                  |                     |                                        | -          |                                             | :  |
|                      |                                          |                                            |                                                  |                  |                     | ······································ |            |                                             |    |