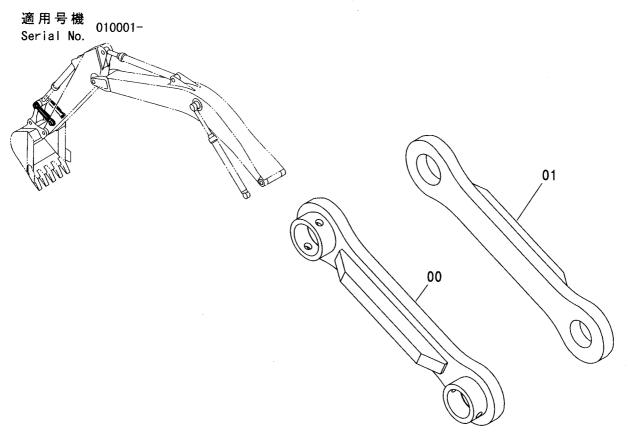

## センタージョイント部品(上部旋回体) CENTER JOINT PARTS(UPPERSTRUCTURE)

適用号機 Serial No. 010001-

(V

| 符号<br>ITEM           | 部品番号<br>PART NO.                         | 部品名                                        | PART NAME                                        | 数量<br>Q' TY      | サービス<br>コード<br>S. C | 適用号機<br>SERIAL NO.                     | 互換性<br>ICA | 代替 部<br>REPLACE<br>PART<br>部品番号<br>PART NO. | 数量 |
|----------------------|------------------------------------------|--------------------------------------------|--------------------------------------------------|------------------|---------------------|----------------------------------------|------------|---------------------------------------------|----|
| 00<br>01<br>02<br>05 | 4274282<br>J901435<br>A590914<br>4428007 | ストツハ゜<br>オ゛ルト<br>ワツシヤ:スフ゜リンク゛<br>カハ゛ー;フ゛ーツ | STOPPER<br>BOLT<br>WASHER: SPRING<br>COVER: BOOT | 1<br>2<br>2<br>1 |                     |                                        |            |                                             |    |
|                      |                                          |                                            |                                                  |                  |                     |                                        |            |                                             |    |
|                      |                                          |                                            |                                                  |                  |                     |                                        | -          |                                             | :  |
|                      |                                          |                                            |                                                  |                  |                     | ······································ |            |                                             |    |