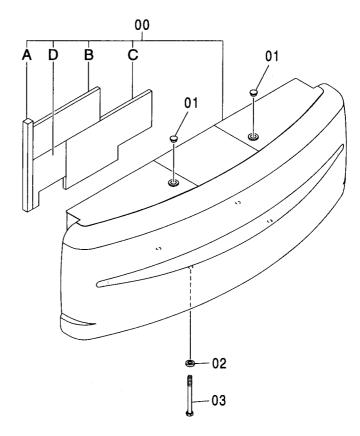

#### フレーム FRAME

適用号機 Serial No. 010001-

| 符号   | 部品番号     | 部 品 名           | PART NAME         | 数量    | サービスコード | <b>過用亏饿</b> | 互換性 | 代替 REPLACE         | T       |
|------|----------|-----------------|-------------------|-------|---------|-------------|-----|--------------------|---------|
| ITEM | PART NO. |                 |                   | Q' TY | S. C    | SERIAL NO.  | ICA | 部品番号<br>PART NO.   | · 数重    |
| 00   | 5007056  | フレーム:メイン        | FRAME; MAIN       | 1     |         |             | Г   |                    |         |
| 00A  | 3088960  | ·パイプ            | ·PIPE             | 1     | W       |             |     |                    |         |
| 00B  | 3088979  | · パ イプ          | ·PIPE             | 1     | W       |             |     |                    |         |
| 00C  | 3084653  | - ステップ゜         | ·STEP             | 1     | W       |             |     |                    |         |
| 01   | 4255799  | カバー             | COVER             | 1     |         |             |     |                    |         |
| 02   | 4161735  | ハ° ツキン          | PACKING           | 1     |         |             |     |                    |         |
| 03   | J021025  | <b>ホ*ルト;セムス</b> | BOLT; SEMS        | 2     |         | -D03/04     |     |                    |         |
| 03   | J271025  | <b>ボルト;セムス</b>  | BOLT; SEMS        | 2     | D       | D03/05-     | T   | J901025<br>J222010 |         |
| 05   | 4191977  | ブ゛ツシンク゛;ラハ゛ー    | BUSHING; RUBBER   | 1     |         |             |     |                    |         |
| 08   | 4208279  | フ゛ツシンク゛; ラハ゛ー   | BUSHING; RUBBER   | 1     |         | •           |     |                    |         |
| 15   | J950020  | ナット             | NUT               | 4     |         |             |     |                    |         |
| 17   | 4355382  | ピン;/ツク          | PIN; KNOCK        | 3     |         |             |     |                    |         |
| 23   | 4200176  | ブ゛ツシンク゛; ラハ゛ー   | BUSHING: RUBBER   | 1     |         |             |     |                    |         |
| 24   | 4255530  | ブ゛ツシンク゛;ラハ゛ー    | BUSHING; RUBBER   | 3     |         |             |     |                    |         |
| 26   | 4509404  | ブ゛ツシンク゛; ラハ゛ー   | BUSHING; RUBBER   | 1     |         |             |     |                    |         |
| 27   | 4345810  | フ゛ツシンク゛; ラハ゛ー   | BUSHING; RUBBER   | 1     |         |             |     |                    |         |
| 28   | 4257181  | ブ゛ツシンク゛; ラハ゛ー   | BUSHING; RUBBER   | 1     |         |             |     |                    |         |
| 29   | 4430658  | ブツシング;ラバー       | BUSHING; RUBBER   | 1     |         |             |     |                    |         |
| 30   | 4435126  | ピン;ストツパ         | PIN:STOPPER       | 2     |         |             |     |                    |         |
| 31   | 4445638  | プ レート: スラスト 1.0 | PLATE; THRUST 1.0 | 2     | R       |             |     |                    |         |
| 32   | 4445639  | プレート;スラスト 2.0   | PLATE; THRUST 2.0 | 2     | R       |             |     |                    |         |
| 33   | 4444284  | プ・レート:スラスト 1.0  | PLATE; THRUST 1.0 | 4     | R       | -010036     | 1   | 4470743            | 4       |
| 33   | 4470743  | プレート:スラスト 1.0   | PLATE; THRUST 1.0 | 4     | R       | 010037-     |     |                    |         |
| 34   | 4444285  | プレート:スラスト 2.0   | PLATE; THRUST 2.0 | 4     | R       | -010036     | ı   | 4470744            | 4       |
| 34   | 4470744  | プレート:スラスト 2.0   | PLATE; THRUST 2.0 | 4     | R       | 010037-     |     |                    |         |
| 36   | 4460372  | プレート;スラスト 1.5   | PLATE; THRUST 1.5 | 1     | R       |             |     |                    |         |
| 37   | 4389040  | フ゛ツシンク゛; ラハ゛ー   | BUSHING; RUBBER   | 1     |         |             |     |                    |         |
| 38   | 4359565  | ピン              | PIN               | 2     |         |             |     |                    |         |
|      |          |                 |                   |       |         |             |     |                    |         |
|      |          |                 |                   |       |         |             |     |                    |         |
|      |          |                 |                   |       |         |             |     |                    |         |
|      |          |                 |                   |       |         |             |     |                    |         |
|      |          |                 |                   |       |         |             |     |                    | • • • • |
|      |          |                 |                   |       |         |             |     |                    |         |
|      |          |                 |                   |       |         |             |     |                    |         |
|      |          |                 |                   |       |         |             |     |                    |         |