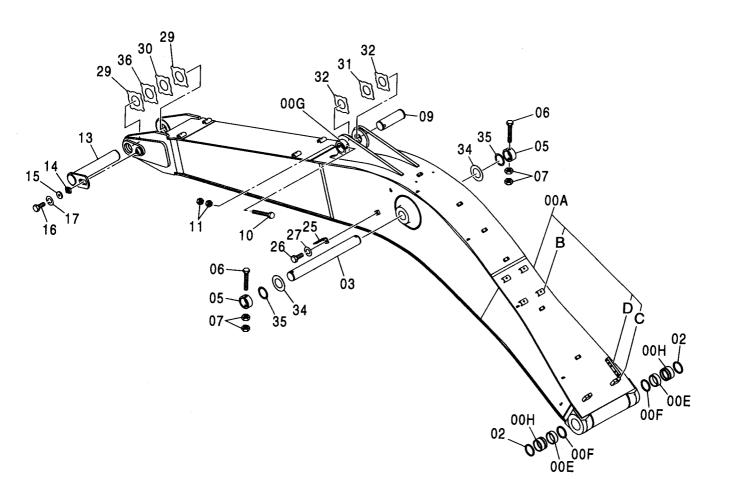

|

## スタンダードブーム〈230〉 STD. BOOM〈230〉





## スタンダードブーム〈230〉 STD. BOOM〈230〉

|       | 部品番号<br>PART NO. | 部品名             | PART NAME         | 数量<br>0' TY | サービス<br>コード<br>S. C | 適用号機<br>SERIAL NO. |   | 代替 部<br>REPLACE<br>PART<br>部品番号<br>PART NO. | 数量 |
|-------|------------------|-----------------|-------------------|-------------|---------------------|--------------------|---|---------------------------------------------|----|
| 00A-H | 7038098          | ブーム アッセン        | BOOM ASS' Y       | 1           |                     |                    |   |                                             |    |
| 00A   | 5006965          | · 7 · - A       | -B00M             | 1           |                     |                    |   |                                             |    |
| 00B   | 9738322          | シート;スクリュ        | ·