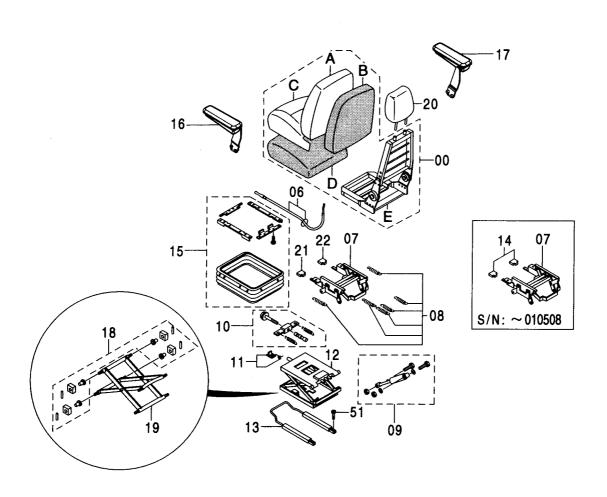

サスペンションシート(クロス表皮) ……… 233 シートベルト (エアサスペンションシート用) <250> … 242 SUSPENSION SEAT (CLOTH) SEAT BELT (AIR-SUSPENSION SEAT) <250> サスペンションシート(ビニール表皮) ……… 235 シートスタンド <230,H,K> ………… 243 SUSPENSION SEAT (VINYL) SEAT STAND <230,H,K> サスペンションシート(ヒータ付)<250> … 237 シートスタンド(サスペンション) ………… 244 SUSPENSION SEAT (WITH HEATER) <250> SEAT STAND (SUSPENSION) エアサスペンションシート (ヒータ付) <250> … 239 カバー (1) <230,H,K> ……………… 245 AIR-SUSPENSION SEAT (WITH HEATER) <250> COVER (1) <230,H,K> ヒータシート用品 <250> ……………… 240 カバー (1) <250> ……………………… 247 HEATER SEAT PARTS <250> COVER (1) <250> シートベルト(サスペンションシート用)…… 241 SEAT BELT (SUSPENSION SEAT) COVER (2)