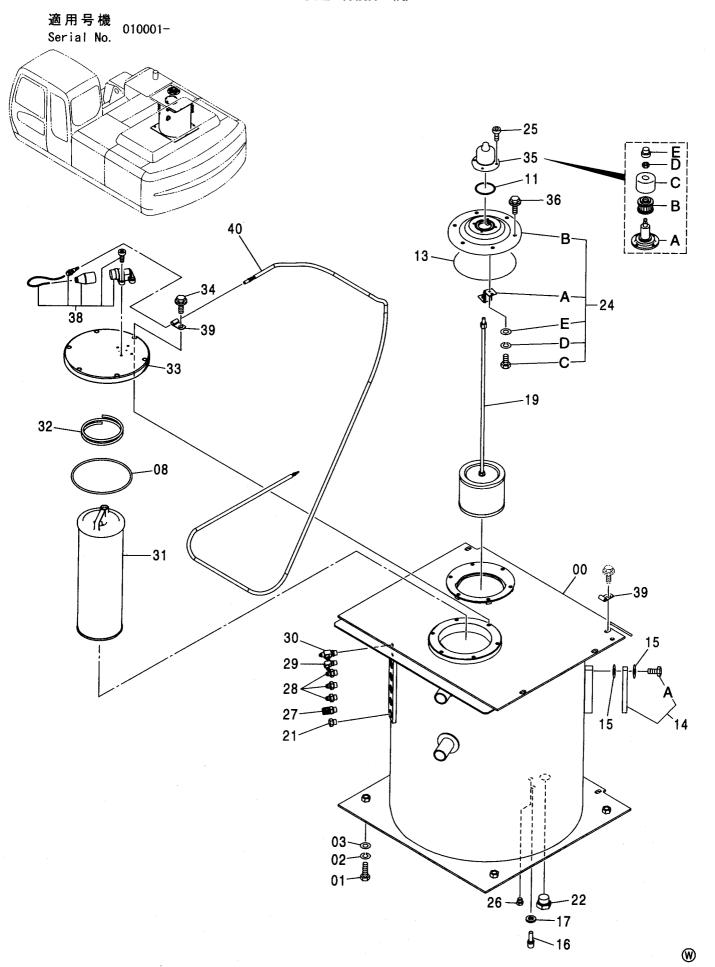

#### フレーム FRAME

適用号機 Serial No. 010001-

| 符号   | 部品番号     | 部 品 名           | PART NAME         | 数量    | サービスコード | <b>過用亏饿</b> | 互換性 | 代替 REPLACE         | T       |
|------|----------|-----------------|-------------------|-------|---------|-------------|-----|--------------------|---------|
| ITEM | PART NO. |                 |                   | Q' TY | S. C    | SERIAL NO.  | ICA | 部品番号<br>PART NO.   | · 数重    |
| 00   | 5007056  | フレーム:メイン        | FRAME; MAIN       | 1     |         |             | Г   |                    |         |
| 00A  | 3088960  | ·パイプ            | ·PIPE             | 1     | W       |             |     |                    |         |
| 00B  | 3088979  | · パ イプ          | ·PIPE             | 1     | W       |             |     |                    |         |
| 00C  | 3084653  | - ステップ゜         | ·STEP             | 1     | W       |             |     |                    |         |
| 01   | 4255799  | カバー             | COVER             | 1     |         |             |     |                    |         |
| 02   | 4161735  | ハ° ツキン          | PACKING           | 1     |         |             |     |                    |         |
| 03   | J021025  | <b>ホ*ルト;セムス</b> | BOLT; SEMS        | 2     |         | -D03/04     |     |                    |         |
| 03   | J271025  | <b>ボルト;セムス</b>  | BOLT; SEMS        | 2     | D       | D03/05-     | T   | J901025<br>J222010 |         |
| 05   | 4191977  | ブ゛ツシンク゛;ラハ゛ー    | BUSHING; RUBBER   | 1     |         |             |     |                    |         |
| 08   | 4208279  | フ゛ツシンク゛; ラハ゛ー   | BUSHING; RUBBER   | 1     |         | •           |     |                    |         |
| 15   | J950020  | ナット             | NUT               | 4     |         |             |     |                    |         |
| 17   | 4355382  | ピン;/ツク          | PIN; KNOCK        | 3     |         |             |     |                    |         |
| 23   | 4200176  | ブ゛ツシンク゛; ラハ゛ー   | BUSHING: RUBBER   | 1     |         |             |     |                    |         |
| 24   | 4255530  | ブ゛ツシンク゛;ラハ゛ー    | BUSHING; RUBBER   | 3     |         |             |     |                    |         |
| 26   | 4509404  | ブ゛ツシンク゛; ラハ゛ー   | BUSHING; RUBBER   | 1     |         |             |     |                    |         |
| 27   | 4345810  | フ゛ツシンク゛; ラハ゛ー   | BUSHING; RUBBER   | 1     |         |             |     |                    |         |
| 28   | 4257181  | ブ゛ツシンク゛; ラハ゛ー   | BUSHING; RUBBER   | 1     |         |             |     |                    |         |
| 29   | 4430658  | ブツシング;ラバー       | BUSHING; RUBBER   | 1     |         |             |     |                    |         |
| 30   | 4435126  | ピン;ストツパ         | PIN:STOPPER       | 2     |         |             |     |                    |         |
| 31   | 4445638  | プ レート: スラスト 1.0 | PLATE; THRUST 1.0 | 2     | R       |             |     |                    |         |
| 32   | 4445639  | プレート;スラスト 2.0   | PLATE; THRUST 2.0 | 2     | R       |             |     |                    |         |
| 33   | 4444284  | プ・レート:スラスト 1.0  | PLATE; THRUST 1.0 | 4     | R       | -010036     | 1   | 4470743            | 4       |
| 33   | 4470743  | プレート:スラスト 1.0   | PLATE; THRUST 1.0 | 4     | R       | 010037-     |     |                    |         |
| 34   | 4444285  | プレート:スラスト 2.0   | PLATE; THRUST 2.0 | 4     | R       | -010036     | ı   | 4470744            | 4       |
| 34   | 4470744  | プレート:スラスト 2.0   | PLATE; THRUST 2.0 | 4     | R       | 010037-     |     |                    |         |
| 36   | 4460372  | プレート;スラスト 1.5   | PLATE; THRUST 1.5 | 1     | R       |             |     |                    |         |
| 37   | 4389040  | フ゛ツシンク゛; ラハ゛ー   | BUSHING; RUBBER   | 1     |         |             |     |                    |         |
| 38   | 4359565  | ピン              | PIN               | 2     |         |             |     |                    |         |
|      |          |                 |                   |       |         |             |     |                    |         |
|      |          |                 |                   |       |         |             |     |                    |         |
|      |          |                 |                   |       |         |             |     |                    |         |
|      |          |                 |                   |       |         |             |     |                    |         |
|      |          |                 |                   |       |         |             |     |                    | • • • • |
|      |          |                 |                   |       |         |             |     |                    |         |
|      |          |                 |                   |       |         |             |     |                    |         |
|      |          |                 |                   |       |         |             |     |                    |         |