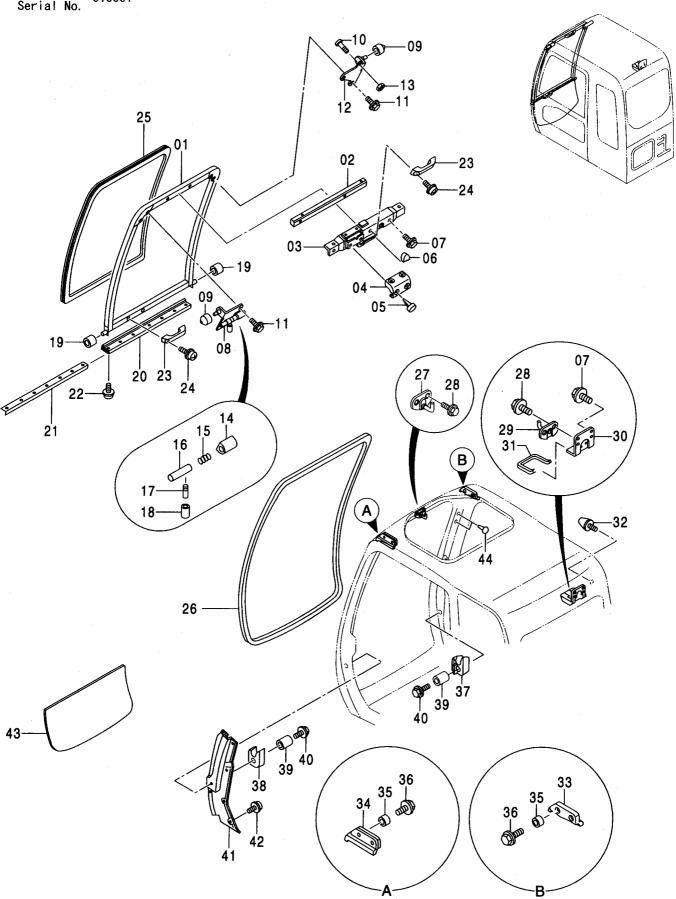

| キャブ <230,H> 177<br>CAB <230,H>                                 | キャブ (1) <230,H,250> ······ 183<br>CAB (1) <230,H,250>              |
|----------------------------------------------------------------|--------------------------------------------------------------------|
|                                                                |                                                                    |
| キャブ [HG タイプ] <k> 178<br/>CAB [HG-Type] <k></k></k>             | キャブ (1) [HG タイプ] <k> ······· 185<br/>CAB (1) [HG-Type] <k></k></k> |
|                                                                |                                                                    |
| キャブ <250> ······ 179<br>CAB <250>                              | キャブ (2) <230,H> ······· 187<br>CAB (2) <230,H>                     |
|                                                                |                                                                    |
| キャブ(ガード座付)<250> ······ 180<br>CAB (WITH GUARD SEAT) <250>      | キャブ (2) [HG タイプ] <k> 189<br/>CAB (2) [HG-Type] <k></k></k>         |
|                                                                |                                                                    |
| キャブ(バンダルフック付)<250> ······· 181<br>CAB (WITH VANDAL HOOK) <250> | キャブ (2) <250> 191<br>CAB (2) <250>                                 |
|                                                                |                                                                    |
| キャブ (OPG) <250> 182<br>CAB (OPG) <250>                         | キャブ (3)                                                            |
|                                                                |                                                                    |

キャブ (3) [バンダルフック付] <250> …… 195 キャブ (6) <250> ………………………… 205 CAB (3) [WITH VANDAL HOOK] <250> CAB (6) <250> キャブ (4) ……………………… 197 キャブ (7) ……………………… 207 CAB (4) CAB (7) キャブ (5) ……………………… 199 キャブ (8) [HGタイプ] <K> …………… 209 CAB (5) CAB (8) [HG-Type] <K> キャブ (5) <250> ……………………… 201 キャブ (8) [OPG] <250> ······ 211 CAB (5) <250> CAB (8) [OPG] <250> キャブ (6) <230,H> …………………… 202 キャブガード <230,H,K> …………… 212 CAB (6) <230,H> CAB GUARD <230,H,K> キャブ (6) [HG タイプ] <K> ……… 203 キャブガード (OPG) <250> ..... 213 CAB (6) [HG-Type] <K> CAB GUARD (OPG) <250>