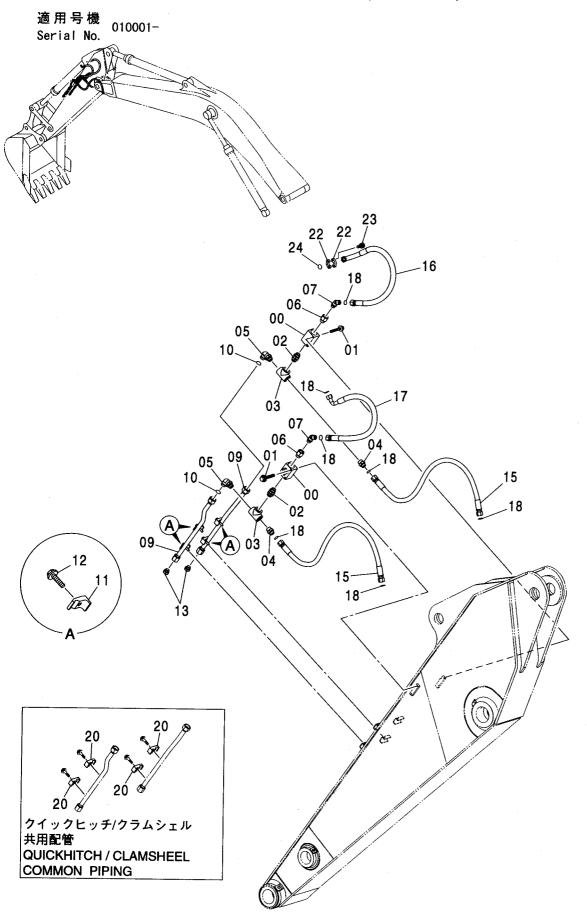

パイロット配管 (PTO/V, 2速切替併用) …… 465 PILOT PIPING (PTO/V, FLOW RATE SELECTOR)

クイックヒッチ配管 (メイン) ························ 467 QUICKHITCH PIPING (MAIN)

クイックヒッチ配管(パイロット) ………… 469 QUICKHITCH PIPING (PILOT)

クイックヒッチ配管 [モノブーム] <250> …… 471 QUICKHITCH PIPING [MONO BOOM] <250>

クイックヒッチ配管 [2P-ブーム] <250> …… 473 QUICKHITCH PIPING [2P-BOOM] <250>

クイックヒッチ配管(2.19Mアーム) <250> …… 475 QUICKHITCH PIPING (2.19M ARM) <250>

クイックヒッチ配管(2.50Mアーム) <250> …… 476 QUICKHITCH PIPING (2.50M ARM) <250>