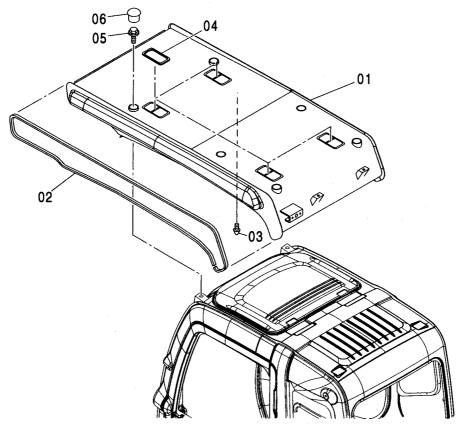

| キャブ <230,H> 177<br>CAB <230,H>                                 | キャブ (1) <230,H,250> ······ 183<br>CAB (1) <230,H,250>              |
|----------------------------------------------------------------|--------------------------------------------------------------------|
|                                                                |                                                                    |
| キャブ [HG タイプ] <k> 178<br/>CAB [HG-Type] <k></k></k>             | キャブ (1) [HG タイプ] <k> ······· 185<br/>CAB (1) [HG-Type] <k></k></k> |
|                                                                |                                                                    |
| キャブ <250> ······ 179<br>CAB <250>                              | キャブ (2) <230,H> ······· 187<br>CAB (2) <230,H>                     |
|                                                                |                                                                    |
| キャブ(ガード座付)<250> ······ 180<br>CAB (WITH GUARD SEAT) <250>      | キャブ (2) [HG タイプ] <k> 189<br/>CAB (2) [HG-Type] <k></k></k>         |
|                                                                |                                                                    |
| キャブ(バンダルフック付)<250> ······· 181<br>CAB (WITH VANDAL HOOK) <250> | キャブ (2) <250> 191<br>CAB (2) <250>                                 |
|                                                                |                                                                    |
| キャブ (OPG) <250> 182<br>CAB (OPG) <250>                         | キャブ (3)                                                            |
|                                                                |                                                                    |

キャブ (3) [バンダルフック付] <250> …… 195 キャブ (6) <250> ………………………… 205 CAB (3) [WITH VANDAL HOOK] <250> CAB (6) <250> キャブ (4) ……………………… 197 キャブ (7) ……………………… 207 CAB (4) CAB (7) キャブ (5) ……………………… 199 キャブ (8) [HGタイプ] <K> …………… 209 CAB (5) CAB (8) [HG-Type] <K> キャブ (5) <250> ……………………… 201 キャブ (8) [OPG] <250> ······ 211 CAB (5) <250> CAB (8) [OPG] <250> キャブ (6) <230,H> …………………… 202 キャブガード <230,H,K> …………… 212 CAB (6) <230,H> CAB GUARD <230,H,K> キャブ (6) [HG タイプ] <K> ……… 203 キャブガード (OPG) <250> ..... 213 CAB (6) [HG-Type] <K> CAB GUARD (OPG) <250>