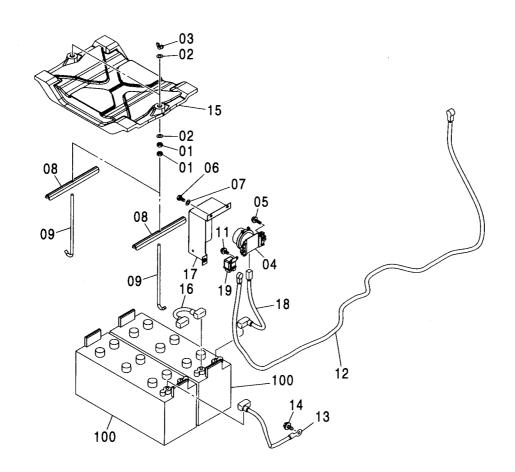

CONTOROL-8627

装 置 名 称 …………ページ センタージョイント取付部品(上部旋回体)… 006 GROUP NAME ,----, PAGE CENTER JOINT PARTS (UPPERSTRUCTURE) 適用号機 SERIAL NO. ロケーション LOCATION カウンタウエイト 5.4T <230> ………… 007 COUNTERWEIGHT 5.4T <230> **UPPERSTRUCTURE** カウンタウエイト 6.1T <230,H,250> …… 008 FRAME COUNTERWEIGHT 6.1T <230,H,250> 旋回輪取付部品 <230> …………… 003 カウンタウエイト 6.5T <K,250> ………… 009 SWING BEARING SUPPORT <230> COUNTERWEIGHT 6.5T <K,250> 旋回輪取付部品 <H,K,250> ······ 004 エンジン ………………………… 010 SWING BEARING SUPPORT <H,K,250> **ENGINE** ブームフートピン …………………… 005 エンジン取付部品 ·············· 011 **BOOM FOOT PIN ENGINE SUPPORT** 

#### エンジン ENGINE

適用号機 Serial No. 010001-

W

| <del>符号</del><br>ITEM | 部品番号<br>PART NO. | 部 品 名                        | PART NAME                       | 数量<br>Q' TY | サービス<br>コード<br>S. C | 適用号機<br>SERIAL NO. | 互 代替部品<br>換 REPLACEABLE<br>PART<br>性 部品番号数<br>ICA PART NO. Q | E<br>量 |
|-----------------------|------------------|------------------------------|---------------------------------|-------------|---------------------|--------------------|--------------------------------------------------------------|--------|
| 00                    | 4427711          | エンジン                         | ENGINE                          | 1           | Z                   |                    |                                                              |        |
| 00A                   | 4462630          | ・ベルト;フアン(1=3本)               | ·BELT:FAN (1=3 PIECES)          | 1           | Z                   |                    |                                                              |        |
| 00B                   | 4206080          | ・フイルタ;フューエル                  | ·FILTER; FUEL                   | 1           | Z                   |                    |                                                              |        |
| 00C                   | 4371903          | -スイツチ;レヘ゛ル                   | ·SWITCH; LEVEL                  | 1           | z                   |                    |                                                              |        |
| 00D                   | 4467564          | ・スイツチ;フ゜レツシヤ                 | -SWITCH; PRES.                  | 1           | Z                   |                    |                                                              |        |
| 00E                   | 4371318          | ・スイツチ;サーモ                    | ·SWITCH; THERMO                 | 1           | Z                   |                    |                                                              |        |
| 00F                   | 4467212          | - オルタネータ                     | ·ALTERNATOR                     | 1           | Z                   |                    |                                                              |        |
|                       | 4377272          | パ゚ーツリスト; エンシ゛ン<br>(A5サイス゛)   | PARTS LIST; ENGINE (A5 SIZE)    | 1           | S                   |                    |                                                              |        |
|                       | 4454464          | ハ° ーツリスト: エンシ* ン<br>(A4サイス*) | PARTS LIST; ENGINE<br>(A4 SIZE) | 1           | S                   |                    |                                                              |        |
|                       |                  |                              |                                 |             |                     |                    |                                                              |        |