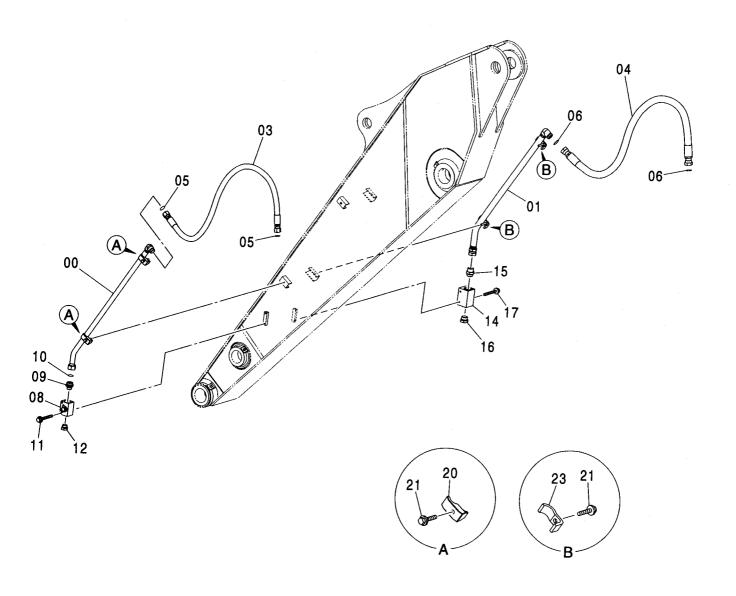

## センタージョイント部品(上部旋回体) CENTER JOINT PARTS(UPPERSTRUCTURE)

適用号機 Serial No. 010001-

(V

| 符号<br>ITEM           | 部品番号<br>PART NO.                         | 部品名                                        | PART NAME                                        | 数量<br>Q' TY      | サービス<br>コード<br>S. C | 適用号機<br>SERIAL NO.                     | 互換性<br>ICA | 代替 部<br>REPLACE<br>PART<br>部品番号<br>PART NO. | 数量 |
|----------------------|------------------------------------------|--------------------------------------------|--------------------------------------------------|------------------|---------------------|----------------------------------------|------------|---------------------------------------------|----|
| 00<br>01<br>02<br>05 | 4274282<br>J901435<br>A590914<br>4428007 | ストツハ゜<br>オ゛ルト<br>ワツシヤ:スフ゜リンク゛<br>カハ゛ー;フ゛ーツ | STOPPER<br>BOLT<br>WASHER: SPRING<br>COVER: BOOT | 1<br>2<br>2<br>1 |                     |                                        |            |                                             |    |
|                      |                                          |                                            |                                                  |                  |                     |                                        |            |                                             |    |
|                      |                                          |                                            |                                                  |                  |                     |                                        | -          |                                             | :  |
|                      |                                          |                                            |                                                  |                  |                     | ······································ |            |                                             |    |