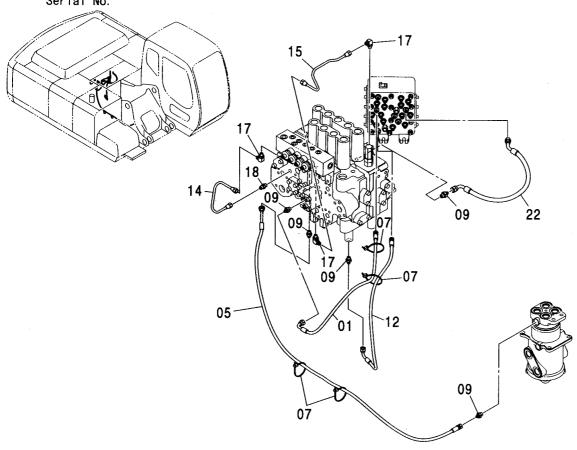

CONTOROL-8627

装 置 名 称 …………ページ センタージョイント取付部品(上部旋回体)… 006 GROUP NAME ,----, PAGE CENTER JOINT PARTS (UPPERSTRUCTURE) 適用号機 SERIAL NO. ロケーション LOCATION カウンタウエイト 5.4T <230> ………… 007 COUNTERWEIGHT 5.4T <230> **UPPERSTRUCTURE** カウンタウエイト 6.1T <230,H,250> …… 008 FRAME COUNTERWEIGHT 6.1T <230,H,250> 旋回輪取付部品 <230> …………… 003 カウンタウエイト 6.5T <K,250> ………… 009 SWING BEARING SUPPORT <230> COUNTERWEIGHT 6.5T <K,250> 旋回輪取付部品 <H,K,250> ······ 004 エンジン ………………………… 010 SWING BEARING SUPPORT <H,K,250> **ENGINE** ブームフートピン …………………… 005 エンジン取付部品 ·············· 011 **BOOM FOOT PIN ENGINE SUPPORT** 