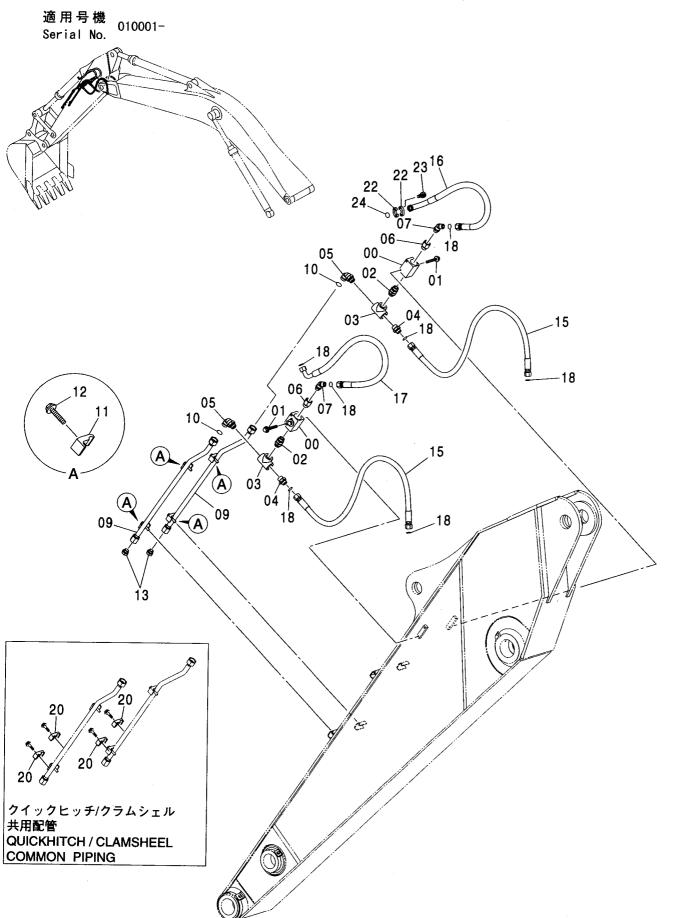

パイロット配管 (PTO/V, 2速切替併用) …… 465 PILOT PIPING (PTO/V, FLOW RATE SELECTOR)

クイックヒッチ配管 (メイン) ························ 467 QUICKHITCH PIPING (MAIN)

クイックヒッチ配管(パイロット) ………… 469 QUICKHITCH PIPING (PILOT)

クイックヒッチ配管 [モノブーム] <250> …… 471 QUICKHITCH PIPING [MONO BOOM] <250>

クイックヒッチ配管 [2P-ブーム] <250> …… 473 QUICKHITCH PIPING [2P-BOOM] <250>

クイックヒッチ配管(2.19Mアーム) <250> …… 475 QUICKHITCH PIPING (2.19M ARM) <250>

クイックヒッチ配管(2.50Mアーム) <250> …… 476 QUICKHITCH PIPING (2.50M ARM) <250>