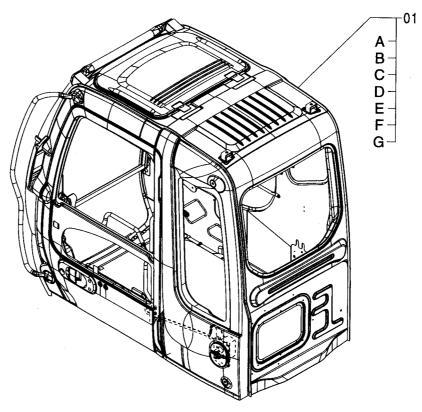

| キャブ <230,H> 177<br>CAB <230,H>                                 | キャブ (1) <230,H,250> ······ 183<br>CAB (1) <230,H,250>              |
|----------------------------------------------------------------|--------------------------------------------------------------------|
|                                                                |                                                                    |
| キャブ [HG タイプ] <k> 178<br/>CAB [HG-Type] <k></k></k>             | キャブ (1) [HG タイプ] <k> ······· 185<br/>CAB (1) [HG-Type] <k></k></k> |
|                                                                |                                                                    |
| キャブ <250> ······ 179<br>CAB <250>                              | キャブ (2) <230,H> ······· 187<br>CAB (2) <230,H>                     |
|                                                                |                                                                    |
| キャブ(ガード座付)<250> ······ 180<br>CAB (WITH GUARD SEAT) <250>      | キャブ (2) [HG タイプ] <k> 189<br/>CAB (2) [HG-Type] <k></k></k>         |
|                                                                |                                                                    |
| キャブ(バンダルフック付)<250> ······· 181<br>CAB (WITH VANDAL HOOK) <250> | キャブ (2) <250> 191<br>CAB (2) <250>                                 |
|                                                                |                                                                    |
| キャブ (OPG) <250> 182<br>CAB (OPG) <250>                         | キャブ (3)                                                            |
|                                                                |                                                                    |

キャブ (3) [バンダルフック付] <250> …… 195 キャブ (6) <250> ………………………… 205 CAB (3) [WITH VANDAL HOOK] <250> CAB (6) <250> キャブ (4) ……………………… 197 キャブ (7) ……………………… 207 CAB (4) CAB (7) キャブ (5) ……………………… 199 キャブ (8) [HGタイプ] <K> …………… 209 CAB (5) CAB (8) [HG-Type] <K> キャブ (5) <250> ……………………… 201 キャブ (8) [OPG] <250> ······ 211 CAB (5) <250> CAB (8) [OPG] <250> キャブ (6) <230,H> …………………… 202 キャブガード <230,H,K> …………… 212 CAB (6) <230,H> CAB GUARD <230,H,K> キャブ (6) [HG タイプ] <K> ……… 203 キャブガード (OPG) <250> ..... 213 CAB (6) [HG-Type] <K> CAB GUARD (OPG) <250>