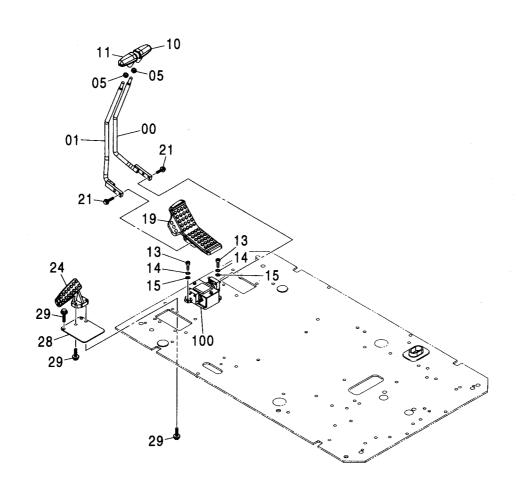

ホースラブチャーバルブ配管 (ポジショニング)[ISO 仕様] [2P- ブーム]:2 402 HOSE RUPTURE VALVE PIPING (POSITIONING) [ISO SPEC.] [2P-BOOM]:2

過負荷警報装置 ·······(389) OVER LOAD ALARM DEVICE

操作ペダル(2P- ブーム) ………………… 403 CONTROL PEDAL (2P-BOOM)