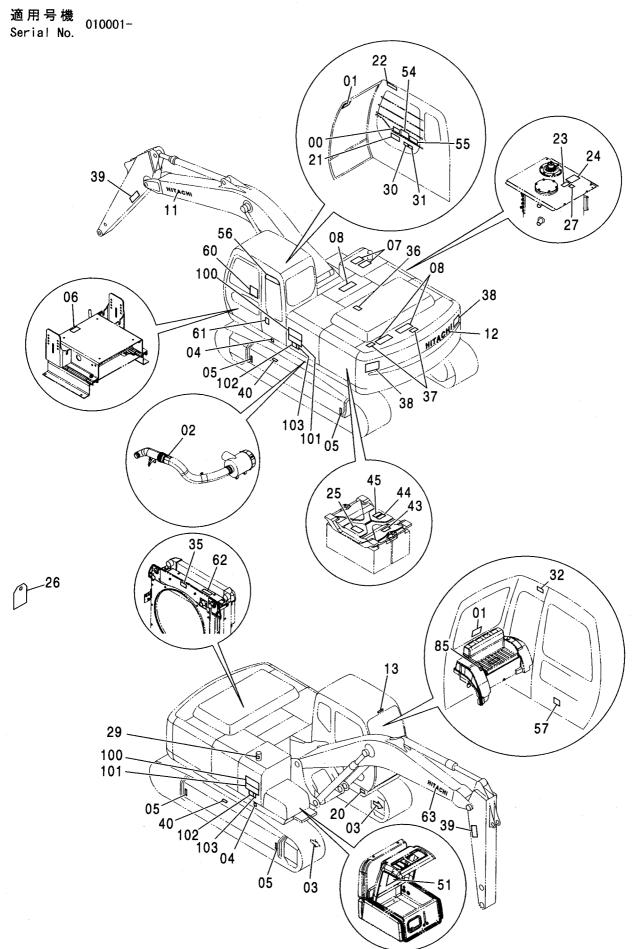

#### ネームブレート NAME-PLATE

| ネームプレート(日本語) 513               |
|--------------------------------|
| NEAM PLATE (JAPANESE)          |
| ネームプレート (英語)[ASIA] ······ 515  |
| NEAM PLATE (ENGLISH) [ASIA]    |
| ネームプレート (英語)[OCEANIA] 517      |
| NEAM PLATE (ENGLISH) [OCEANIA] |
| ネームプレート(ロシア語) 519              |
| NEAM PLATE (RUSSIAN)           |
| ネームプレート(中国語) 521               |
| NEAM PLATE (CHINESE)           |
| ネームプレート(台湾語) 523               |
| NEAM PLATE (TAIWANESE)         |
| ネームプレート <250> 525              |
| NEAM PLATE <250>               |