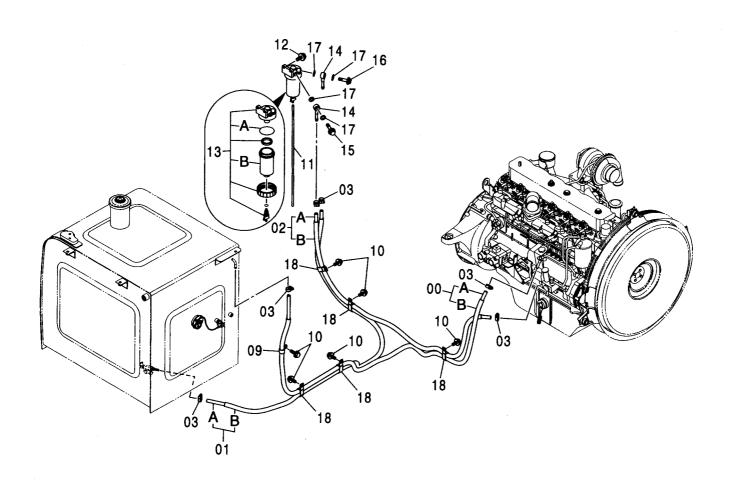

|

### 燃料配管 FUEL PIPING





### 燃料配管 FUEL PIPING

| 00A<br>00B | PART NO. 9190993 4376825 4217535 | 部 品 名                                 | PART NAME         | Q' TY | コード  | I .        | 1 87 |                    | <u> </u>   |
|------------|----------------------------------|---------------------------------------|-------------------|-------|------|------------|------|--------------------|------------|
| 00A<br>00B | 4376825                          | ホース;フユエル アッセン                         |                   |       | S. C | SERIAL NO. | I CA | 部品番号<br>PART NO.   | 数量<br>0′ T |
| 00B        |                                  |                                       | HOSE; FUEL ASS' Y | 1     |      |            |      |                    |            |
|            | 4017E0E                          | ・ホース;フューエル