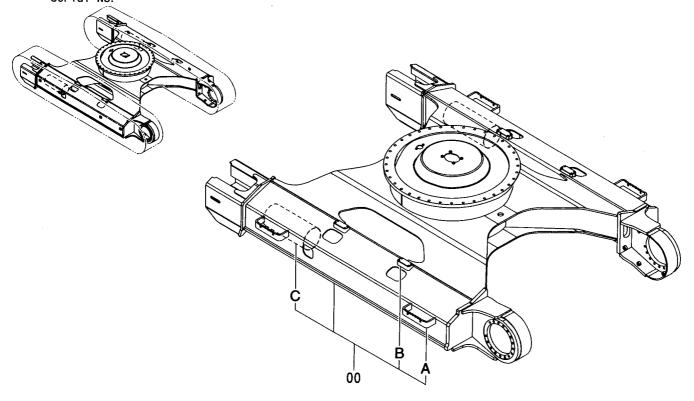

#### フレーム FRAME

適用号機 Serial No. 010001-

| 符号   | 部品番号     | 部 品 名           | PART NAME         | 数量    | サービスコード | <b>過用亏饿</b> | 互換性 | 代替 REPLACE         | T       |
|------|----------|-----------------|-------------------|-------|---------|-------------|-----|--------------------|---------|
| ITEM | PART NO. |                 |                   | Q' TY | S. C    | SERIAL NO.  | ICA | 部品番号<br>PART NO.   | · 数重    |
| 00   | 5007056  | フレーム:メイン        | FRAME; MAIN       | 1     |         |             | Г   |                    |         |
| 00A  | 3088960  | ·パイプ            | ·PIPE             | 1     | W       |             |     |                    |         |
| 00B  | 3088979  | · パ イプ          | ·PIPE             | 1     | W       |             |     |                    |         |
| 00C  | 3084653  | - ステップ゜         | ·STEP             | 1     | W       |             |     |                    |         |
| 01   | 4255799  | カバー             | COVER             | 1     |         |             |     |                    |         |
| 02   | 4161735  | ハ° ツキン          | PACKING           | 1     |         |             |     |                    |         |
| 03   | J021025  | <b>ホ*ルト;セムス</b> | BOLT; SEMS        | 2     |         | -D03/04     |     |                    |         |
| 03   | J271025  | <b>ボルト;セムス</b>  | BOLT; SEMS        | 2     | D       | D03/05-     | T   | J901025<br>J222010 |         |
| 05   | 4191977  | ブ゛ツシンク゛;ラハ゛ー    | BUSHING; RUBBER   | 1     |         |             |     |                    |         |
| 08   | 4208279  | フ゛ツシンク゛; ラハ゛ー   | BUSHING; RUBBER   | 1     |         | •           |     |                    |         |
| 15   | J950020  | ナット             | NUT               | 4     |         |             |     |                    |         |
| 17   | 4355382  | ピン;/ツク          | PIN; KNOCK        | 3     |         |             |     |                    |         |
| 23   | 4200176  | ブ゛ツシンク゛; ラハ゛ー   | BUSHING: RUBBER   | 1     |         |             |     |                    |         |
| 24   | 4255530  | ブ゛ツシンク゛;ラハ゛ー    | BUSHING; RUBBER   | 3     |         |             |     |                    |         |
| 26   | 4509404  | ブ゛ツシンク゛; ラハ゛ー   | BUSHING; RUBBER   | 1     |         |             |     |                    |         |
| 27   | 4345810  | フ゛ツシンク゛; ラハ゛ー   | BUSHING; RUBBER   | 1     |         |             |     |                    |         |
| 28   | 4257181  | ブ゛ツシンク゛; ラハ゛ー   | BUSHING; RUBBER   | 1     |         |             |     |                    |         |
| 29   | 4430658  | ブツシング;ラバー       | BUSHING; RUBBER   | 1     |         |             |     |                    |         |
| 30   | 4435126  | ピン;ストツパ         | PIN:STOPPER       | 2     |         |             |     |                    |         |
| 31   | 4445638  | プ レート: スラスト 1.0 | PLATE; THRUST 1.0 | 2     | R       |             |     |                    |         |
| 32   | 4445639  | プレート;スラスト 2.0   | PLATE; THRUST 2.0 | 2     | R       |             |     |                    |         |
| 33   | 4444284  | プ・レート:スラスト 1.0  | PLATE; THRUST 1.0 | 4     | R       | -010036     | 1   | 4470743            | 4       |
| 33   | 4470743  | プレート:スラスト 1.0   | PLATE; THRUST 1.0 | 4     | R       | 010037-     |     |                    |         |
| 34   | 4444285  | プレート:スラスト 2.0   | PLATE; THRUST 2.0 | 4     | R       | -010036     | ı   | 4470744            | 4       |
| 34   | 4470744  | プレート:スラスト 2.0   | PLATE; THRUST 2.0 | 4     | R       | 010037-     |     |                    |         |
| 36   | 4460372  | プレート;スラスト 1.5   | PLATE; THRUST 1.5 | 1     | R       |             |     |                    |         |
| 37   | 4389040  | フ゛ツシンク゛; ラハ゛ー   | BUSHING; RUBBER   | 1     |         |             |     |                    |         |
| 38   | 4359565  | ピン              | PIN               | 2     |         |             |     |                    |         |
|      |          |                 |                   |       |         |             |     |                    |         |
|      |          |                 |                   |       |         |             |     |                    |         |
|      |          |                 |                   |       |         |             |     |                    |         |
|      |          |                 |                   |       |         |             |     |                    |         |
|      |          |                 |                   |       |         |             |     |                    | • • • • |
|      |          |                 |                   |       |         |             |     |                    |         |
|      |          |                 |                   |       |         |             |     |                    |         |
|      |          |                 |                   |       |         |             |     |                    |         |