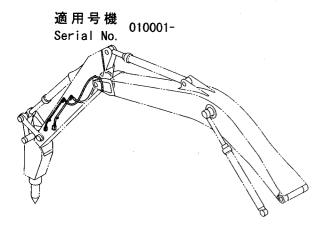

#### 索 引 PARTS INDEX

フレーム FRAME

適用号機 Serial No.

#### フレーム FRAME

適用号機 Serial No. 010001-

| 符号   | 部品番号     | 部 品 名           | PART NAME         | 数量    | サービスコード | <b>過用亏饿</b> | 互換性 | 代替 REPLACE         | T       |
|------|----------|-----------------|-------------------|-------|---------|-------------|-----|--------------------|---------|
| ITEM | PART NO. |                 |                   | Q' TY | S. C    | SERIAL NO.  | ICA | 部品番号<br>PART NO.   | · 数重    |
| 00   | 5007056  | フレーム:メイン        | FRAME; MAIN       | 1     |         |             | Г   |                    |         |
| 00A  | 3088960  | ·パイプ            | ·PIPE             | 1     | W       |             |     |                    |         |
| 00B  | 3088979  | · パ イプ          | ·PIPE             | 1     | W       |             |     |                    |         |
| 00C  | 3084653  | - ステップ゜         | ·STEP             | 1     | W       |             |     |                    |         |
| 01   | 4255799  | カバー             | COVER             | 1     |         |             |     |                    |         |
| 02   | 4161735  | ハ° ツキン          | PACKING           | 1     |         |             |     |                    |         |
| 03   | J021025  | <b>ホ*ルト;セムス</b> | BOLT; SEMS        | 2     |         | -D03/04     |     |                    |         |
| 03   | J271025  | <b>ボルト;セムス</b>  | BOLT; SEMS        | 2     | D       | D03/05-     | T   | J901025<br>J222010 |         |
| 05   | 4191977  | ブ゛ツシンク゛;ラハ゛ー    | BUSHING; RUBBER   | 1     |         |             |     |                    |         |
| 08   | 4208279  | フ゛ツシンク゛; ラハ゛ー   | BUSHING; RUBBER   | 1     |         | •           |     |                    |         |
| 15   | J950020  | ナット             | NUT               | 4     |         |             |     |                    |         |
| 17   | 4355382  | ピン;/ツク          | PIN; KNOCK        | 3     |         |             |     |                    |         |
| 23   | 4200176  | ブ゛ツシンク゛; ラハ゛ー   | BUSHING: RUBBER   | 1     |         |             |     |                    |         |
| 24   | 4255530  | ブ゛ツシンク゛;ラハ゛ー    | BUSHING; RUBBER   | 3     |         |             |     |                    |         |
| 26   | 4509404  | ブ゛ツシンク゛; ラハ゛ー   | BUSHING; RUBBER   | 1     |         |             |     |                    |         |
| 27   | 4345810  | フ゛ツシンク゛; ラハ゛ー   | BUSHING; RUBBER   | 1     |         |             |     |                    |         |
| 28   | 4257181  | ブ゛ツシンク゛; ラハ゛ー   | BUSHING; RUBBER   | 1     |         |             |     |                    |         |
| 29   | 4430658  | ブツシング;ラバー       | BUSHING; RUBBER   | 1     |         |             |     |                    |         |
| 30   | 4435126  | ピン;ストツパ         | PIN:STOPPER       | 2     |         |             |     |                    |         |
| 31   | 4445638  | プ レート: スラスト 1.0 | PLATE; THRUST 1.0 | 2     | R       |             |     |                    |         |
| 32   | 4445639  | プレート;スラスト 2.0   | PLATE; THRUST 2.0 | 2     | R       |             |     |                    |         |
| 33   | 4444284  | プ・レート:スラスト 1.0  | PLATE; THRUST 1.0 | 4     | R       | -010036     | 1   | 4470743            | 4       |
| 33   | 4470743  | プレート:スラスト 1.0   | PLATE; THRUST 1.0 | 4     | R       | 010037-     |     |                    |         |
| 34   | 4444285  | プレート:スラスト 2.0   | PLATE; THRUST 2.0 | 4     | R       | -010036     | ı   | 4470744            | 4       |
| 34   | 4470744  | プレート:スラスト 2.0   | PLATE; THRUST 2.0 | 4     | R       | 010037-     |     |                    |         |
| 36   | 4460372  | プレート;スラスト 1.5   | PLATE; THRUST 1.5 | 1     | R       |             |     |                    |         |
| 37   | 4389040  | フ゛ツシンク゛; ラハ゛ー   | BUSHING; RUBBER   | 1     |         |             |     |                    |         |
| 38   | 4359565  | ピン              | PIN               | 2     |         |             |     |                    |         |
|      |          |                 |                   |       |         |             |     |                    |         |
|      |          |                 |                   |       |         |             |     |                    |         |
|      |          |                 |                   |       |         |             |     |                    |         |
|      |          |                 |                   |       |         |             |     |                    |         |
|      |          |                 |                   |       |         |             |     |                    | • • • • |
|      |          |                 |                   |       |         |             |     |                    |         |
|      |          |                 |                   |       |         |             |     |                    |         |
|      |          |                 |                   |       |         |             |     |                    |         |