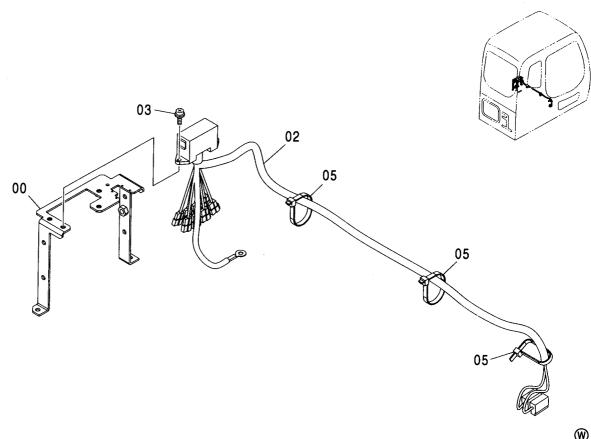

電気部品 (F) [HG タイプ] <K> ·············· 115 追加前照灯(4灯サンシェード下) <250> …… 125 ELECTRIC PARTS (F) [HG-Type] <K> FRONT HEAD LAMP (4 LAMP WITH SUNSHADE) <250> スイッチボックス ………………………… 116 追加後照灯 ……………………… 127 SWITCH BOX REAR HEAD LAMP 衛星通信端末用品 <230,H,K> ······ 117 追加後照灯(1 灯) <250> ……………… 129 SATELLITE DATA COMMUNICATOR PARTS <230,H,K> REAR HEAD LAMP (1 LAMP) <250> 追加前照灯 …………………… 119 追加後照灯(2灯) <250> ………………… 131 FRONT HEAD LAMP REAR HEAD LAMP (2 LAMP) <250> 追加前照灯(4灯) <250> …………… 121 回転灯 <250> …… 133 FRONT HEAD LAMP (4 LAMP) <250> **ROTATING BEACON <250>** 追加前照灯(2 灯サンシェード下) <250> …… 123 追加ヒューズ <250> ……………………… 134 FRONT HEAD LAMP (2 LAMP WITH SUNSHADE) <250> FUSE <250>