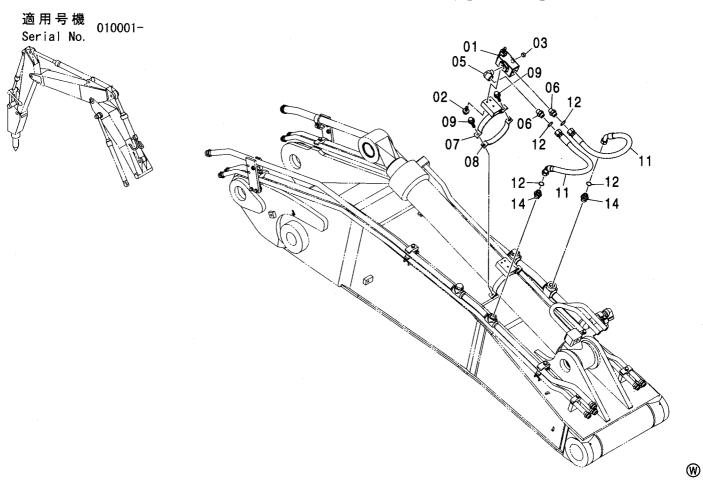

#### フレーム FRAME

適用号機 Serial No. 010001-

| 符号   | 部品番号     | 部 品 名           | PART NAME         | 数量    | サービスコード | <b>過用亏饿</b> | 互換性 | 代替 REPLACE         | T       |
|------|----------|-----------------|-------------------|-------|---------|-------------|-----|--------------------|---------|
| ITEM | PART NO. |                 |                   | Q' TY | S. C    | SERIAL NO.  | ICA | 部品番号<br>PART NO.   | · 数重    |
| 00   | 5007056  | フレーム:メイン        | FRAME; MAIN       | 1     |         |             | Г   |                    |         |
| 00A  | 3088960  | ·パイプ            | ·PIPE             | 1     | W       |             |     |                    |         |
| 00B  | 3088979  | · パ イプ          | ·PIPE             | 1     | W       |             |     |                    |         |
| 00C  | 3084653  | - ステップ゜         | ·STEP             | 1     | W       |             |     |                    |         |
| 01   | 4255799  | カバー             | COVER             | 1     |         |             |     |                    |         |
| 02   | 4161735  | ハ° ツキン          | PACKING           | 1     |         |             |     |                    |         |
| 03   | J021025  | <b>ホ*ルト;セムス</b> | BOLT; SEMS        | 2     |         | -D03/04     |     |                    |         |
| 03   | J271025  | <b>ボルト;セムス</b>  | BOLT; SEMS        | 2     | D       | D03/05-     | T   | J901025<br>J222010 |         |
| 05   | 4191977  | ブ゛ツシンク゛;ラハ゛ー    | BUSHING; RUBBER   | 1     |         |             |     |                    |         |
| 08   | 4208279  | フ゛ツシンク゛; ラハ゛ー   | BUSHING; RUBBER   | 1     |         | •           |     |                    |         |
| 15   | J950020  | ナット             | NUT               | 4     |         |             |     |                    |         |
| 17   | 4355382  | ピン;/ツク          | PIN; KNOCK        | 3     |         |             |     |                    |         |
| 23   | 4200176  | ブ゛ツシンク゛; ラハ゛ー   | BUSHING: RUBBER   | 1     |         |             |     |                    |         |
| 24   | 4255530  | ブ゛ツシンク゛;ラハ゛ー    | BUSHING; RUBBER   | 3     |         |             |     |                    |         |
| 26   | 4509404  | ブ゛ツシンク゛; ラハ゛ー   | BUSHING; RUBBER   | 1     |         |             |     |                    |         |
| 27   | 4345810  | フ゛ツシンク゛; ラハ゛ー   | BUSHING; RUBBER   | 1     |         |             |     |                    |         |
| 28   | 4257181  | ブ゛ツシンク゛; ラハ゛ー   | BUSHING; RUBBER   | 1     |         |             |     |                    |         |
| 29   | 4430658  | ブツシング;ラバー       | BUSHING; RUBBER   | 1     |         |             |     |                    |         |
| 30   | 4435126  | ピン;ストツパ         | PIN:STOPPER       | 2     |         |             |     |                    |         |
| 31   | 4445638  | プ レート: スラスト 1.0 | PLATE; THRUST 1.0 | 2     | R       |             |     |                    |         |
| 32   | 4445639  | プレート;スラスト 2.0   | PLATE; THRUST 2.0 | 2     | R       |             |     |                    |         |
| 33   | 4444284  | プ・レート:スラスト 1.0  | PLATE; THRUST 1.0 | 4     | R       | -010036     | 1   | 4470743            | 4       |
| 33   | 4470743  | プレート:スラスト 1.0   | PLATE; THRUST 1.0 | 4     | R       | 010037-     |     |                    |         |
| 34   | 4444285  | プレート:スラスト 2.0   | PLATE; THRUST 2.0 | 4     | R       | -010036     | ı   | 4470744            | 4       |
| 34   | 4470744  | プレート:スラスト 2.0   | PLATE; THRUST 2.0 | 4     | R       | 010037-     |     |                    |         |
| 36   | 4460372  | プレート;スラスト 1.5   | PLATE; THRUST 1.5 | 1     | R       |             |     |                    |         |
| 37   | 4389040  | フ゛ツシンク゛; ラハ゛ー   | BUSHING; RUBBER   | 1     |         |             |     |                    |         |
| 38   | 4359565  | ピン              | PIN               | 2     |         |             |     |                    |         |
|      |          |                 |                   |       |         |             |     |                    |         |
|      |          |                 |                   |       |         |             |     |                    |         |
|      |          |                 |                   |       |         |             |     |                    |         |
|      |          |                 |                   |       |         |             |     |                    |         |
|      |          |                 |                   |       |         |             |     |                    | • • • • |
|      |          |                 |                   |       |         |             |     |                    |         |
|      |          |                 |                   |       |         |             |     |                    |         |
|      |          |                 |                   |       |         |             |     |                    |         |