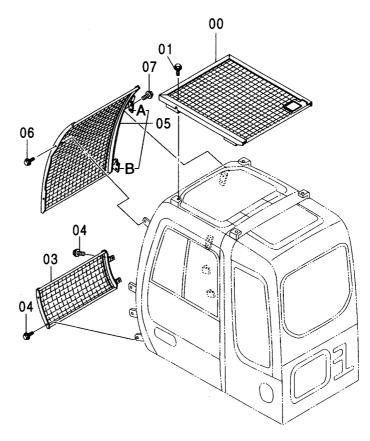

| キャブ <230,H> 177<br>CAB <230,H>                                 | キャブ (1) <230,H,250> ······ 183<br>CAB (1) <230,H,250>              |
|----------------------------------------------------------------|--------------------------------------------------------------------|
|                                                                |                                                                    |
| キャブ [HG タイプ] <k> 178<br/>CAB [HG-Type] <k></k></k>             | キャブ (1) [HG タイプ] <k> ······· 185<br/>CAB (1) [HG-Type] <k></k></k> |
|                                                                |                                                                    |
| キャブ <250> ······ 179<br>CAB <250>                              | キャブ (2) <230,H> ······· 187<br>CAB (2) <230,H>                     |
|                                                                |                                                                    |
| キャブ(ガード座付)<250> ······ 180<br>CAB (WITH GUARD SEAT) <250>      | キャブ (2) [HG タイプ] <k> 189<br/>CAB (2) [HG-Type] <k></k></k>         |
|                                                                |                                                                    |
| キャブ(バンダルフック付)<250> ······· 181<br>CAB (WITH VANDAL HOOK) <250> | キャブ (2) <250> 191<br>CAB (2) <250>                                 |
|                                                                |                                                                    |
| キャブ (OPG) <250> 182<br>CAB (OPG) <250>                         | キャブ (3)                                                            |
|                                                                |                                                                    |

キャブ (3) [バンダルフック付] <250> …… 195 キャブ (6) <250> ………………………… 205 CAB (3) [WITH VANDAL HOOK] <250> CAB (6) <250> キャブ (4) ……………………… 197 キャブ (7) ……………………… 207 CAB (4) CAB (7) キャブ (5) ……………………… 199 キャブ (8) [HGタイプ] <K> …………… 209 CAB (5) CAB (8) [HG-Type] <K> キャブ (5) <250> ……………………… 201 キャブ (8) [OPG] <250> ······ 211 CAB (5) <250> CAB (8) [OPG] <250> キャブ (6) <230,H> …………………… 202 キャブガード <230,H,K> …………… 212 CAB (6) <230,H> CAB GUARD <230,H,K> キャブ (6) [HG タイプ] <K> ……… 203 キャブガード (OPG) <250> ..... 213 CAB (6) [HG-Type] <K> CAB GUARD (OPG) <250>