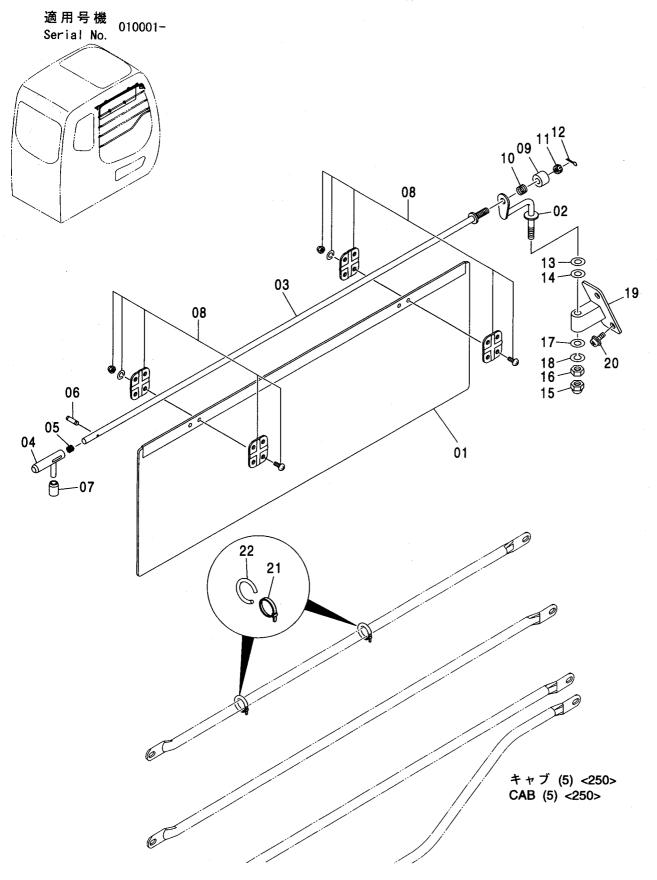

| キャブ <230,H> 177<br>CAB <230,H>                                 | キャブ (1) <230,H,250> ······ 183<br>CAB (1) <230,H,250>              |
|----------------------------------------------------------------|--------------------------------------------------------------------|
|                                                                |                                                                    |
| キャブ [HG タイプ] <k> 178<br/>CAB [HG-Type] <k></k></k>             | キャブ (1) [HG タイプ] <k> ······· 185<br/>CAB (1) [HG-Type] <k></k></k> |
|                                                                |                                                                    |
| キャブ <250> ······ 179<br>CAB <250>                              | キャブ (2) <230,H> ······· 187<br>CAB (2) <230,H>                     |
|                                                                |                                                                    |
| キャブ(ガード座付)<250> ······ 180<br>CAB (WITH GUARD SEAT) <250>      | キャブ (2) [HG タイプ] <k> 189<br/>CAB (2) [HG-Type] <k></k></k>         |
|                                                                |                                                                    |
| キャブ(バンダルフック付)<250> ······· 181<br>CAB (WITH VANDAL HOOK) <250> | キャブ (2) <250> 191<br>CAB (2) <250>                                 |
|                                                                |                                                                    |
| キャブ (OPG) <250> 182<br>CAB (OPG) <250>                         | キャブ (3)                                                            |
|                                                                |                                                                    |

キャブ (3) [バンダルフック付] <250> …… 195 キャブ (6) <250> ………………………… 205 CAB (3) [WITH VANDAL HOOK] <250> CAB (6) <250> キャブ (4) ……………………… 197 キャブ (7) ……………………… 207 CAB (4) CAB (7) キャブ (5) ……………………… 199 キャブ (8) [HGタイプ] <K> …………… 209 CAB (5) CAB (8) [HG-Type] <K> キャブ (5) <250> ……………………… 201 キャブ (8) [OPG] <250> ······ 211 CAB (5) <250> CAB (8) [OPG] <250> キャブ (6) <230,H> …………………… 202 キャブガード <230,H,K> …………… 212 CAB (6) <230,H> CAB GUARD <230,H,K> キャブ (6) [HG タイプ] <K> ……… 203 キャブガード (OPG) <250> ..... 213 CAB (6) [HG-Type] <K> CAB GUARD (OPG) <250>