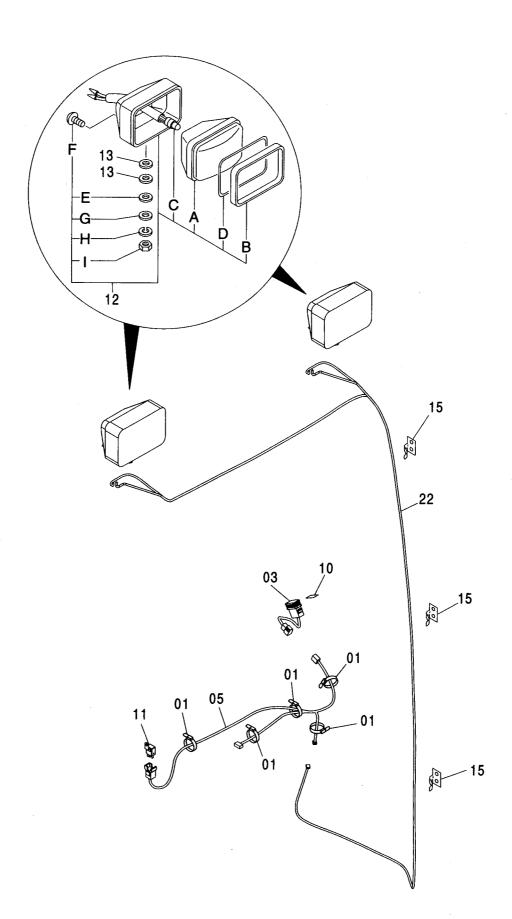

電気部品 (F) [HG タイプ] <K> ·············· 115 追加前照灯(4灯サンシェード下) <250> …… 125 ELECTRIC PARTS (F) [HG-Type] <K> FRONT HEAD LAMP (4 LAMP WITH SUNSHADE) <250> スイッチボックス ………………………… 116 追加後照灯 ……………………… 127 SWITCH BOX REAR HEAD LAMP 衛星通信端末用品 <230,H,K> ······ 117 追加後照灯(1 灯) <250> ……………… 129 SATELLITE DATA COMMUNICATOR PARTS <230,H,K> REAR HEAD LAMP (1 LAMP) <250> 追加前照灯 …………………… 119 追加後照灯(2灯) <250> ………………… 131 FRONT HEAD LAMP REAR HEAD LAMP (2 LAMP) <250> 追加前照灯(4灯) <250> …………… 121 回転灯 <250> …… 133 FRONT HEAD LAMP (4 LAMP) <250> **ROTATING BEACON <250>** 追加前照灯(2 灯サンシェード下) <250> …… 123 追加ヒューズ <250> ……………………… 134 FRONT HEAD LAMP (2 LAMP WITH SUNSHADE) <250> FUSE <250>