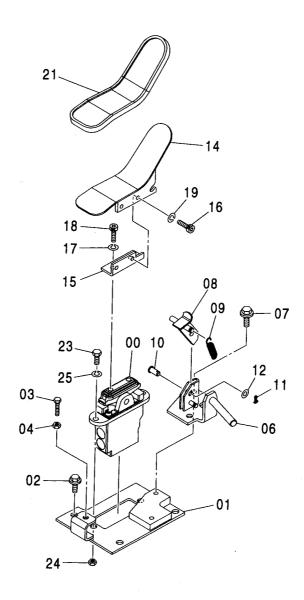

サスペンションシート(クロス表皮) ……… 233 シートベルト (エアサスペンションシート用) <250> … 242 SUSPENSION SEAT (CLOTH) SEAT BELT (AIR-SUSPENSION SEAT) <250> サスペンションシート(ビニール表皮) ……… 235 シートスタンド <230,H,K> ………… 243 SUSPENSION SEAT (VINYL) SEAT STAND <230,H,K> サスペンションシート(ヒータ付)<250> … 237 シートスタンド(サスペンション) ………… 244 SUSPENSION SEAT (WITH HEATER) <250> SEAT STAND (SUSPENSION) エアサスペンションシート (ヒータ付) <250> … 239 カバー (1) <230,H,K> ……………… 245 AIR-SUSPENSION SEAT (WITH HEATER) <250> COVER (1) <230,H,K> ヒータシート用品 <250> ……………… 240 カバー (1) <250> ……………………… 247 HEATER SEAT PARTS <250> COVER (1) <250> シートベルト(サスペンションシート用)…… 241 SEAT BELT (SUSPENSION SEAT) COVER (2)