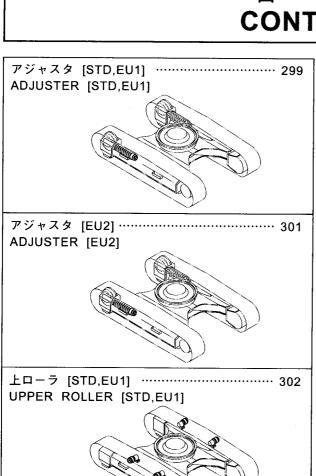

## **CONTENTS**

下ローラ (ナローLCトラック)[STD,EU1] ··· 306

LOWER ROLLER (NARROW LC TRACK) [STD,EU1]

下ローラ (ナロー LC トラック)[EU2] ……… 307

LOWER ROLLER (NARROW LC TRACK) [EU2]

ホースラプチャーバルブ配管 (ブーム)[ISO仕様] … (385) HOSE RUPTURE VALVE PIPING (BOOM) [ISO SPEC.]