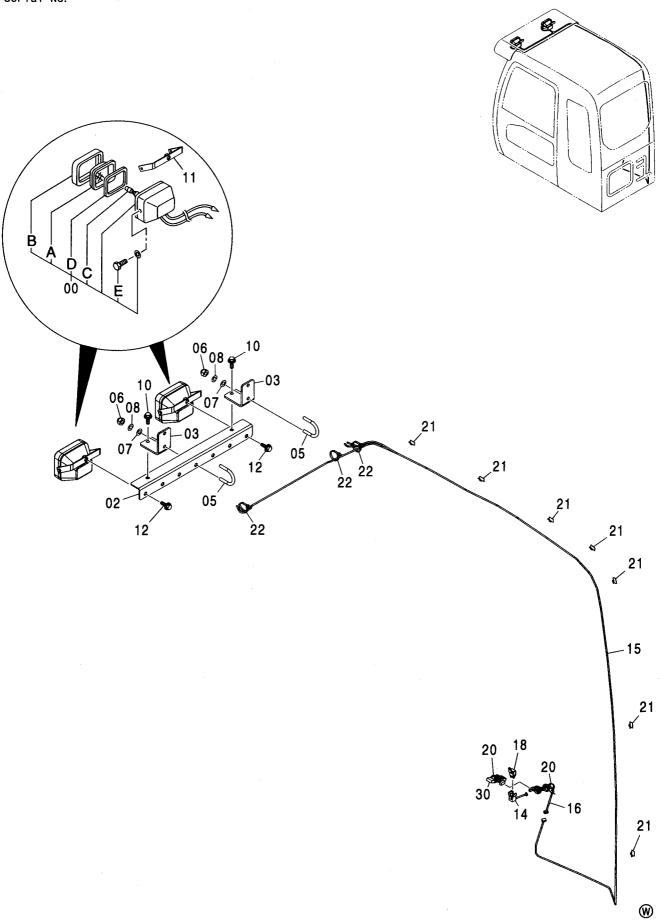

電気部品 (F) [HG タイプ] <K> ·············· 115 追加前照灯(4灯サンシェード下) <250> …… 125 ELECTRIC PARTS (F) [HG-Type] <K> FRONT HEAD LAMP (4 LAMP WITH SUNSHADE) <250> スイッチボックス ………………………… 116 追加後照灯 ……………………… 127 SWITCH BOX REAR HEAD LAMP 衛星通信端末用品 <230,H,K> ······ 117 追加後照灯(1 灯) <250> ……………… 129 SATELLITE DATA COMMUNICATOR PARTS <230,H,K> REAR HEAD LAMP (1 LAMP) <250> 追加前照灯 …………………… 119 追加後照灯(2灯) <250> ………………… 131 FRONT HEAD LAMP REAR HEAD LAMP (2 LAMP) <250> 追加前照灯(4灯) <250> …………… 121 回転灯 <250> …… 133 FRONT HEAD LAMP (4 LAMP) <250> **ROTATING BEACON <250>** 追加前照灯(2 灯サンシェード下) <250> …… 123 追加ヒューズ <250> ……………………… 134 FRONT HEAD LAMP (2 LAMP WITH SUNSHADE) <250> FUSE <250>