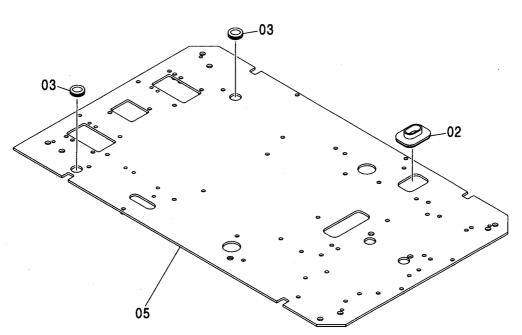

#### フレーム FRAME

適用号機 Serial No. 010001-

| 符号   | 部品番号     | 部 品 名           | PART NAME         | 数量    | サービスコード | <b>過用亏饿</b> | 互換性 | 代替 REPLACE         | T       |
|------|----------|-----------------|-------------------|-------|---------|-------------|-----|--------------------|---------|
| ITEM | PART NO. |                 |                   | Q' TY | S. C    | SERIAL NO.  | ICA | 部品番号<br>PART NO.   | · 数重    |
| 00   | 5007056  | フレーム:メイン        | FRAME; MAIN       | 1     |         |             | Г   |                    |         |
| 00A  | 3088960  | ·パイプ            | ·PIPE             | 1     | W       |             |     |                    |         |
| 00B  | 3088979  | · パ イプ          | ·PIPE             | 1     | W       |             |     |                    |         |
| 00C  | 3084653  | - ステップ゜         | ·STEP             | 1     | W       |             |     |                    |         |
| 01   | 4255799  | カバー             | COVER             | 1     |         |             |     |                    |         |
| 02   | 4161735  | ハ° ツキン          | PACKING           | 1     |         |             |     |                    |         |
| 03   | J021025  | <b>ホ*ルト;セムス</b> | BOLT; SEMS        | 2     |         | -D03/04     |     |                    |         |
| 03   | J271025  | <b>ボルト;セムス</b>  | BOLT; SEMS        | 2     | D       | D03/05-     | T   | J901025<br>J222010 |         |
| 05   | 4191977  | ブ゛ツシンク゛;ラハ゛ー    | BUSHING; RUBBER   | 1     |         |             |     |                    |         |
| 08   | 4208279  | フ゛ツシンク゛; ラハ゛ー   | BUSHING; RUBBER   | 1     |         | •           |     |                    |         |
| 15   | J950020  | ナット             | NUT               | 4     |         |             |     |                    |         |
| 17   | 4355382  | ピン;/ツク          | PIN; KNOCK        | 3     |         |             |     |                    |         |
| 23   | 4200176  | ブ゛ツシンク゛; ラハ゛ー   | BUSHING: RUBBER   | 1     |         |             |     |                    |         |
| 24   | 4255530  | ブ゛ツシンク゛;ラハ゛ー    | BUSHING; RUBBER   | 3     |         |             |     |                    |         |
| 26   | 4509404  | ブ゛ツシンク゛; ラハ゛ー   | BUSHING; RUBBER   | 1     |         |             |     |                    |         |
| 27   | 4345810  | フ゛ツシンク゛; ラハ゛ー   | BUSHING; RUBBER   | 1     |         |             |     |                    |         |
| 28   | 4257181  | ブ゛ツシンク゛; ラハ゛ー   | BUSHING; RUBBER   | 1     |         |             |     |                    |         |
| 29   | 4430658  | ブツシング;ラバー       | BUSHING; RUBBER   | 1     |         |             |     |                    |         |
| 30   | 4435126  | ピン;ストツパ         | PIN:STOPPER       | 2     |         |             |     |                    |         |
| 31   | 4445638  | プ レート: スラスト 1.0 | PLATE; THRUST 1.0 | 2     | R       |             |     |                    |         |
| 32   | 4445639  | プレート;スラスト 2.0   | PLATE; THRUST 2.0 | 2     | R       |             |     |                    |         |
| 33   | 4444284  | プ・レート:スラスト 1.0  | PLATE; THRUST 1.0 | 4     | R       | -010036     | 1   | 4470743            | 4       |
| 33   | 4470743  | プレート:スラスト 1.0   | PLATE; THRUST 1.0 | 4     | R       | 010037-     |     |                    |         |
| 34   | 4444285  | プレート:スラスト 2.0   | PLATE; THRUST 2.0 | 4     | R       | -010036     | ı   | 4470744            | 4       |
| 34   | 4470744  | プレート:スラスト 2.0   | PLATE; THRUST 2.0 | 4     | R       | 010037-     |     |                    |         |
| 36   | 4460372  | プレート;スラスト 1.5   | PLATE; THRUST 1.5 | 1     | R       |             |     |                    |         |
| 37   | 4389040  | フ゛ツシンク゛; ラハ゛ー   | BUSHING; RUBBER   | 1     |         |             |     |                    |         |
| 38   | 4359565  | ピン              | PIN               | 2     |         |             |     |                    |         |
|      |          |                 |                   |       |         |             |     |                    |         |
|      |          |                 |                   |       |         |             |     |                    |         |
|      |          |                 |                   |       |         |             |     |                    |         |
|      |          |                 |                   |       |         |             |     |                    |         |
|      |          |                 |                   |       |         |             |     |                    | • • • • |
|      |          |                 |                   |       |         |             |     |                    |         |
|      |          |                 |                   |       |         |             |     |                    |         |
|      |          |                 |                   |       |         |             |     |                    |         |