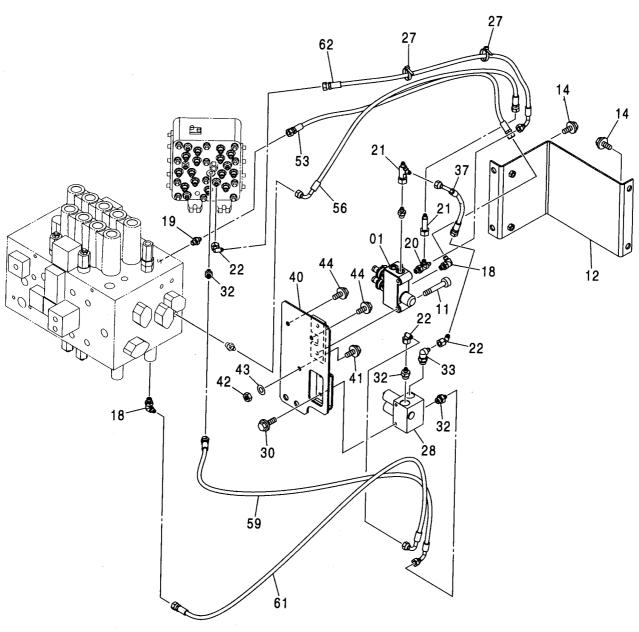

|
|                                         |                                         |
|                                         |                                         |
|                                         |                                         |
| · ··· · · · · · · · · · · · · · · · ·   |                                         |
|                                         |                                         |
|                                         |                                         |
| <del></del>                             |                                         |
|                                         |                                         |

#### パイロット配管(2速切換)-2 PILOT PIPING(FLOW RATE SELECTOR)-2

適用号機 Serial No. 010001-





#### パイロット配管(2速切換)-2 PILOT PIPING(FLOW RATE SELECTOR)-2

| 符号          | 部品番号     | 号如日夕            | DADT NAME       | 数量    | サービス        | 適用号機       | 互換 | 代 替 部<br>REPLACE/<br>PART | B 品<br>ABLE |
|-------------|----------|-----------------|-----------------|-------|-------------|------------|----|---------------------------|-------------|
| ITEM        | PART NO. | 部品名             | PART NAME       | Q' TY | 3 F<br>S. C | SERIAL NO. | 性  | 部品番号<br>PART NO.          | 数量          |
| 01          | 4447178  | ハ゛ルフ゛;ソレノイト゛    | VALVE; SOLENOID | 1     |             |            |    |                           |             |
| 11          | J781060  | <b>ボルト;ソケツト</b> | BOLT; SOCKET    | 2     |             |            |    |                           |             |
| 12          |