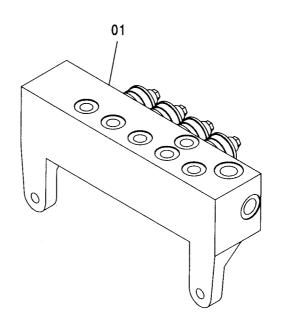

|            |                     |                    |            |                                            |    |
|            |                  |                               |                | ļ          |                     |                    |            |                                            |    |
|            |                  |                               |                |            |                     |                    |            | ļ                                          |    |
|            |                  |                               |                |            |                     |                    |            |                                            |    |

P1HD-1-4

## ソレノイドバルブ SOLENOID VALVE

適用号機 Serial No. 010001-





W

| <del>符号</del><br>ITEM | 部品番号<br>PART NO. | 部品           | 名 | PART NAME         | 数量<br>0' TY | サービス<br>コード<br>S. C | 適用号機<br>SERIAL NO. | 互換性<br>ICA | 代替部<br>REPLACE/<br>PART<br>部品番号<br>PART NO. | 数量 |
|-----------------------|------------------|--------------|---|-------------------|-------------|---------------------|--------------------|------------|---------------------------------------------|----|
| 01                    | 4400477          | パールフ゛;ソレノイト゛ |   | VALVE; SOLENO I D | 1           | Н                   | -010326            |            |                                             |    |
| 01                    | 9223890          | パ ルブ ; ソレノイト |   | VALVE; SOLENOID   | 1           | Н                   | 010327-            |            |