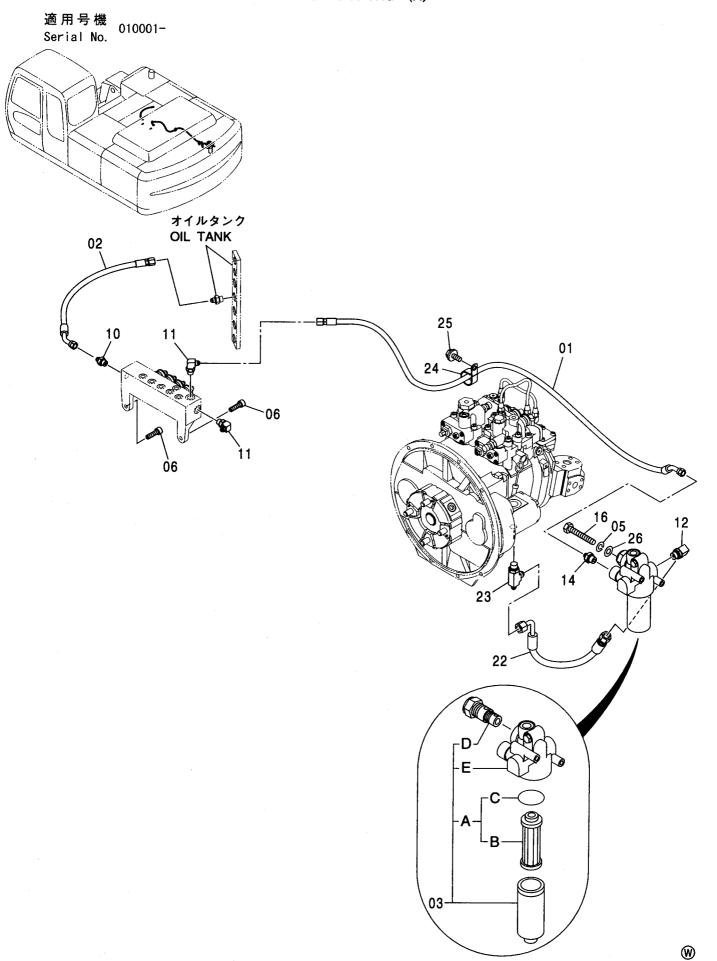

|   |                   |             |                     |                    |            |                                             |    |
|                       |                  |              |   |                   |             |                     |                    |            |                                             |    |
|                       |                  |              |   |                   |             |                     |                    |            |                                             |    |
|                       |                  |              |   |                   |             |                     |                    |            |                                             |    |

パイロット配管(A) PILOT PIPING(A)



## パイロット配管(A) PILOT PIPING(A)

| 符号          | 部品番号     | 部品名              | PART NAME         | 数量    | サービスコード | 適用号機                                    | 互換       | 代替 部<br>REPLACE<br>PAR1 | Г  |
|-------------|----------|------------------|-------------------|-------|---------|-----------------------------------------|----------|-------------------------|----|
| ITEM        | PART NO. | <u>г</u> ни чи   | TAK! NAME         | Q' TY | S. C    | SERIAL NO.                              | 性<br>ICA | 部品番号<br>PART NO.        | 数量 |
| 01          | 4437930  | ホース (PD)         | HOSE (PD)         | 1     |         |                                         |          |                         |    |
| 02          | 4437934  | ホ−ス;フ° ラステイツク    | HOSE; PLASTIC     | 1     |         |