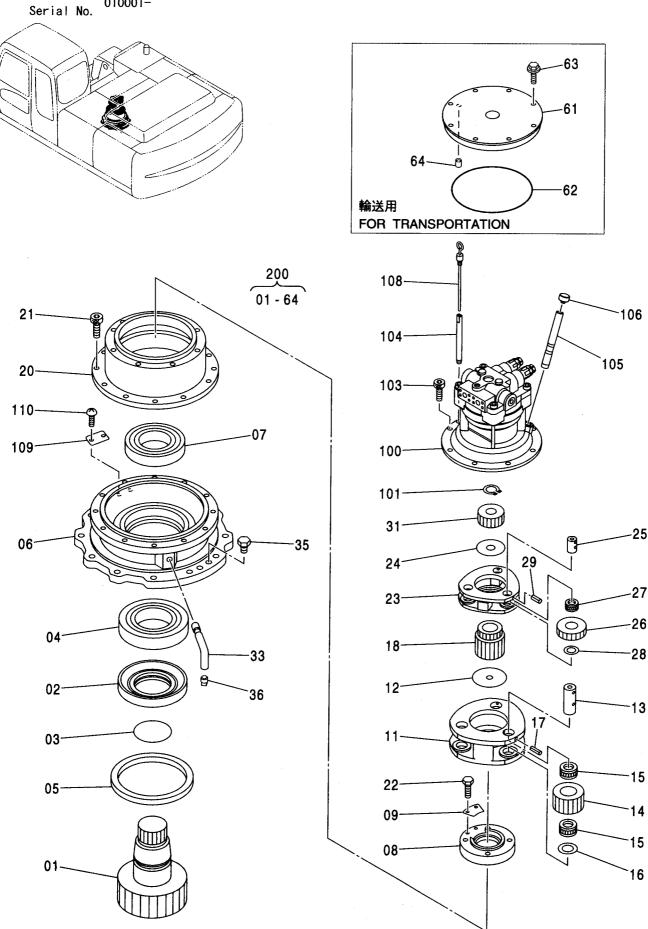

#### 索 引 PARTS INDEX

フレーム FRAME

適用号機 Serial No.

#### フレーム FRAME

適用号機 Serial No. 010001-

| 符号   | 部品番号     | 部 品 名           | PART NAME         | 数量    | サービスコード | <b>過用亏饿</b> | 互換性 | 代替 REPLACE         | T       |
|------|----------|-----------------|-------------------|-------|---------|-------------|-----|--------------------|---------|
| ITEM | PART NO. |                 |                   | Q' TY | S. C    | SERIAL NO.  | ICA | 部品番号<br>PART NO.   | · 数重    |
| 00   | 5007056  | フレーム:メイン        | FRAME; MAIN       | 1     |         |             | Г   |                    |         |
| 00A  | 3088960  | ·パイプ            | ·PIPE             | 1     | W       |             |     |                    |         |
| 00B  | 3088979  | · パ イプ          | ·PIPE             | 1     | W       |             |     |                    |         |
| 00C  | 3084653  | - ステップ゜         | ·STEP             | 1     | W       |             |     |                    |         |
| 01   | 4255799  | カバー             | COVER             | 1     |         |             |     |                    |         |
| 02   | 4161735  | ハ° ツキン          | PACKING           | 1     |         |             |     |                    |         |
| 03   | J021025  | <b>ホ*ルト;セムス</b> | BOLT; SEMS        | 2     |         | -D03/04     |     |                    |         |
| 03   | J271025  | <b>ボルト;セムス</b>  | BOLT; SEMS        | 2     | D       | D03/05-     | T   | J901025<br>J222010 |         |
| 05   | 4191977  | ブ゛ツシンク゛;ラハ゛ー    | BUSHING; RUBBER   | 1     |         |             |     |                    |         |
| 08   | 4208279  | フ゛ツシンク゛; ラハ゛ー   | BUSHING; RUBBER   | 1     |         | •           |     |                    |         |
| 15   | J950020  | ナット             | NUT               | 4     |         |             |     |                    |         |
| 17   | 4355382  | ピン;/ツク          | PIN; KNOCK        | 3     |         |             |     |                    |         |
| 23   | 4200176  | ブ゛ツシンク゛; ラハ゛ー   | BUSHING: RUBBER   | 1     |         |             |     |                    |         |
| 24   | 4255530  | ブ゛ツシンク゛;ラハ゛ー    | BUSHING; RUBBER   | 3     |         |             |     |                    |         |
| 26   | 4509404  | ブ゛ツシンク゛; ラハ゛ー   | BUSHING; RUBBER   | 1     |         |             |     |                    |         |
| 27   | 4345810  | フ゛ツシンク゛; ラハ゛ー   | BUSHING; RUBBER   | 1     |         |             |     |                    |         |
| 28   | 4257181  | ブ゛ツシンク゛; ラハ゛ー   | BUSHING; RUBBER   | 1     |         |             |     |                    |         |
| 29   | 4430658  | ブツシング;ラバー       | BUSHING; RUBBER   | 1     |         |             |     |                    |         |
| 30   | 4435126  | ピン;ストツパ         | PIN:STOPPER       | 2     |         |             |     |                    |         |
| 31   | 4445638  | プ レート: スラスト 1.0 | PLATE; THRUST 1.0 | 2     | R       |             |     |                    |         |
| 32   | 4445639  | プレート;スラスト 2.0   | PLATE; THRUST 2.0 | 2     | R       |             |     |                    |         |
| 33   | 4444284  | プ・レート:スラスト 1.0  | PLATE; THRUST 1.0 | 4     | R       | -010036     | 1   | 4470743            | 4       |
| 33   | 4470743  | プレート:スラスト 1.0   | PLATE; THRUST 1.0 | 4     | R       | 010037-     |     |                    |         |
| 34   | 4444285  | プレート:スラスト 2.0   | PLATE; THRUST 2.0 | 4     | R       | -010036     | ı   | 4470744            | 4       |
| 34   | 4470744  | プレート:スラスト 2.0   | PLATE; THRUST 2.0 | 4     | R       | 010037-     |     |                    |         |
| 36   | 4460372  | プレート;スラスト 1.5   | PLATE; THRUST 1.5 | 1     | R       |             |     |                    |         |
| 37   | 4389040  | フ゛ツシンク゛; ラハ゛ー   | BUSHING; RUBBER   | 1     |         |             |     |                    |         |
| 38   | 4359565  | ピン              | PIN               | 2     |         |             |     |                    |         |
|      |          |                 |                   |       |         |             |     |                    |         |
|      |          |                 |                   |       |         |             |     |                    |         |
|      |          |                 |                   |       |         |             |     |                    |         |
|      |          |                 |                   |       |         |             |     |                    |         |
|      |          |                 |                   |       |         |             |     |                    | • • • • |
|      |          |                 |                   |       |         |             |     |                    |         |
|      |          |                 |                   |       |         |             |     |                    |         |
|      |          |                 |                   |       |         |             |     |                    |         |