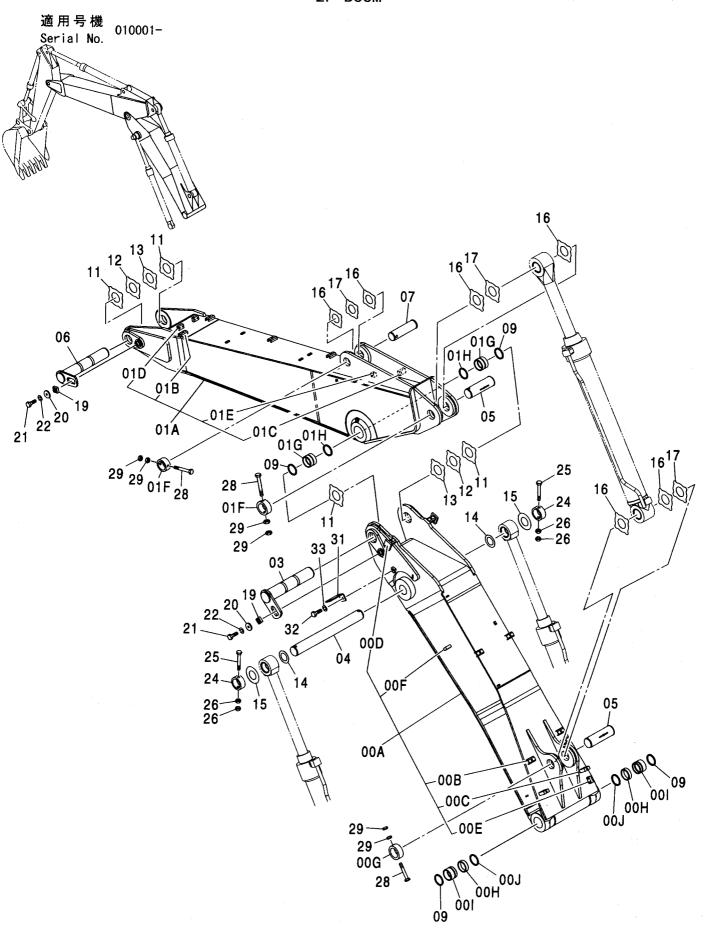

#### ブームフートピン BOOM FOOT PIN

|            |                  |              |                |             |                     |                    |         |                                             | W  |
|------------|------------------|--------------|----------------|-------------|---------------------|--------------------|---------|---------------------------------------------|----|
| 符号<br>ITEM | 部品番号<br>PART NO. | 部 品 名        | PART NAME      | 数量<br>Q' TY | サービス<br>コード<br>S. C | 適用号機<br>SERIAL NO. | 互換性 ICA | 代 替 語<br>REPLACE<br>PAR<br>部品番号<br>PART NO. | 数量 |
| 00         | 4424425          | フ゛ロツク        | BLOCK          | 1           |                     | -D03/08            | -       |                                             |    |
| 00         | 4611688          | フ゛ロツク        | BLOCK          | 1           | #                   | D03/09-            |         |                                             |    |
| 01         | 4426128          | プレート         | PLATE          | 1           |                     | -D03/08            |         |                                             |    |
| 01         | 4611733          | プレート         | PLATE          | 1           | #                   | D03/09-            |         |                                             |    |
| 02         | J921840          | <b>オ・ルト</b>  | BOLT           | 1           |                     | -D03/08            |         |                                             |    |
| 02         | J922245          | <b>ボルト</b>   | BOLT           | 1           | #                   | D03/09-            |         |                                             |    |
| 03         | J257218          | ワツシヤ;スフ゜リンク゛ | WASHER; SPRING | 1           |                     | -D03/08            |         |                                             |    |
| 03         | J257222          | ワツシヤ;スフ゜リンク゛ | WASHER; SPRING | 1           | #                   | D03/09-            |         |                                             |    |
| 04         | 8080780          | ピン           | PIN            | 1           |                     | -D03/08            | Р       | 8094393                                     | 1  |
|            |                  |              |                |             |                     |                    |         | 4611688                                     | 1  |
|            |                  |              |                | 1           |                     | :                  |         | 4611733                                     | 1  |
|            |                  |              |                |             |                     |                    |         | J922245                                     | 1  |
|            |                  |              |                |             | Ī                   |                    |         | J257222                                     | 1  |
|            |                  |              |                |             |                     |                    |         | 4611731                                     | 1  |
| 04         | 8094393          | t°ン          | PIN            | 1           | #                   | D03/09-            |         |                                             |    |
|            | 7                |              |                |             |                     |                    |         |                                             |    |
|            |                  |              |                |             |                     | :                  |         |                                             |    |
|            |                  |              |                |             | Ì                   |                    | į       |                                             |    |
|            |                  |              |                |             |                     |                    |         |                                             |    |
|            |                  |              |                |             |                     |                    |         |                                             |    |