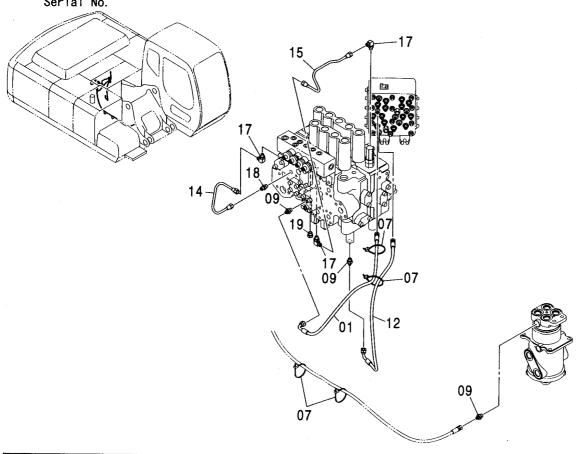

# **CONTENTS**

走行ヒート TRAVEL HEAT PARTS

パイロット配管 (C-2)<走行ヒート> …… 497 PILOT PIPING (C-2) <TRAVEL HEAT>

パイロット配管 (J)<走行ヒート> ……… 498 PILOT PIPING (J) <TRAVEL HEAT>

走行ヒート用品<走行ヒート> …… 499 TRAVEL HEAT ARTICLE <TRAVEL HEAT>

走行ヒート配管<走行ヒート> …… 501 TRAVEL HEAT PIPING <TRAVEL HEAT>

走行配管(スタンダードトラック) <走行ヒート> … 503 TRAVEL PIPING (STD. TRACK) <TRAVEL HEAT>

走行配管(LC トラック) <走行ヒート> …… 505 TRAVEL PIPING (LC TRACK) <TRAVEL HEAT>

その他 ETC.