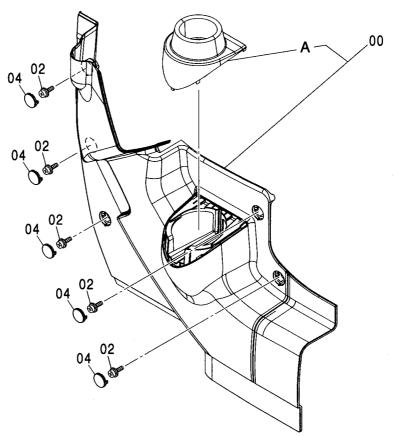

#### フレーム FRAME

適用号機 Serial No. 010001-

| 符号   | 部品番号     | 部 品 名           | PART NAME         | 数量    | サービスコード | <b>過用亏饿</b> | 互換性 | 代替 REPLACE         | T       |
|------|----------|-----------------|-------------------|-------|---------|-------------|-----|--------------------|---------|
| ITEM | PART NO. |                 |                   | Q' TY | S. C    | SERIAL NO.  | ICA | 部品番号<br>PART NO.   | · 数重    |
| 00   | 5007056  | フレーム:メイン        | FRAME; MAIN       | 1     |         |             | Г   |                    |         |
| 00A  | 3088960  | ·パイプ            | ·PIPE             | 1     | W       |             |     |                    |         |
| 00B  | 3088979  | · パ イプ          | ·PIPE             | 1     | W       |             |     |                    |         |
| 00C  | 3084653  | - ステップ゜         | ·STEP             | 1     | W       |             |     |                    |         |
| 01   | 4255799  | カバー             | COVER             | 1     |         |             |     |                    |         |
| 02   | 4161735  | ハ° ツキン          | PACKING           | 1     |         |             |     |                    |         |
| 03   | J021025  | <b>ホ*ルト;セムス</b> | BOLT; SEMS        | 2     |         | -D03/04     |     |                    |         |
| 03   | J271025  | <b>ボルト;セムス</b>  | BOLT; SEMS        | 2     | D       | D03/05-     | T   | J901025<br>J222010 |         |
| 05   | 4191977  | ブ゛ツシンク゛;ラハ゛ー    | BUSHING; RUBBER   | 1     |         |             |     |                    |         |
| 08   | 4208279  | フ゛ツシンク゛; ラハ゛ー   | BUSHING; RUBBER   | 1     |         | •           |     |                    |         |
| 15   | J950020  | ナット             | NUT               | 4     |         |             |     |                    |         |
| 17   | 4355382  | ピン;/ツク          | PIN; KNOCK        | 3     |         |             |     |                    |         |
| 23   | 4200176  | ブ゛ツシンク゛; ラハ゛ー   | BUSHING: RUBBER   | 1     |         |             |     |                    |         |
| 24   | 4255530  | ブ゛ツシンク゛;ラハ゛ー    | BUSHING; RUBBER   | 3     |         |             |     |                    |         |
| 26   | 4509404  | ブ゛ツシンク゛; ラハ゛ー   | BUSHING; RUBBER   | 1     |         |             |     |                    |         |
| 27   | 4345810  | フ゛ツシンク゛; ラハ゛ー   | BUSHING; RUBBER   | 1     |         |             |     |                    |         |
| 28   | 4257181  | ブ゛ツシンク゛; ラハ゛ー   | BUSHING; RUBBER   | 1     |         |             |     |                    |         |
| 29   | 4430658  | ブツシング;ラバー       | BUSHING; RUBBER   | 1     |         |             |     |                    |         |
| 30   | 4435126  | ピン;ストツパ         | PIN:STOPPER       | 2     |         |             |     |                    |         |
| 31   | 4445638  | プ レート: スラスト 1.0 | PLATE; THRUST 1.0 | 2     | R       |             |     |                    |         |
| 32   | 4445639  | プレート;スラスト 2.0   | PLATE; THRUST 2.0 | 2     | R       |             |     |                    |         |
| 33   | 4444284  | プ・レート:スラスト 1.0  | PLATE; THRUST 1.0 | 4     | R       | -010036     | 1   | 4470743            | 4       |
| 33   | 4470743  | プレート:スラスト 1.0   | PLATE; THRUST 1.0 | 4     | R       | 010037-     |     |                    |         |
| 34   | 4444285  | プレート:スラスト 2.0   | PLATE; THRUST 2.0 | 4     | R       | -010036     | ı   | 4470744            | 4       |
| 34   | 4470744  | プレート:スラスト 2.0   | PLATE; THRUST 2.0 | 4     | R       | 010037-     |     |                    |         |
| 36   | 4460372  | プレート;スラスト 1.5   | PLATE; THRUST 1.5 | 1     | R       |             |     |                    |         |
| 37   | 4389040  | フ゛ツシンク゛; ラハ゛ー   | BUSHING; RUBBER   | 1     |         |             |     |                    |         |
| 38   | 4359565  | ピン              | PIN               | 2     |         |             |     |                    |         |
|      |          |                 |                   |       |         |             |     |                    |         |
|      |          |                 |                   |       |         |             |     |                    |         |
|      |          |                 |                   |       |         |             |     |                    |         |
|      |          |                 |                   |       |         |             |     |                    |         |
|      |          |                 |                   |       |         |             |     |                    | • • • • |
|      |          |                 |                   |       |         |             |     |                    |         |
|      |          |                 |                   |       |         |             |     |                    |         |
|      |          |                 |                   |       |         |             |     |                    |         |