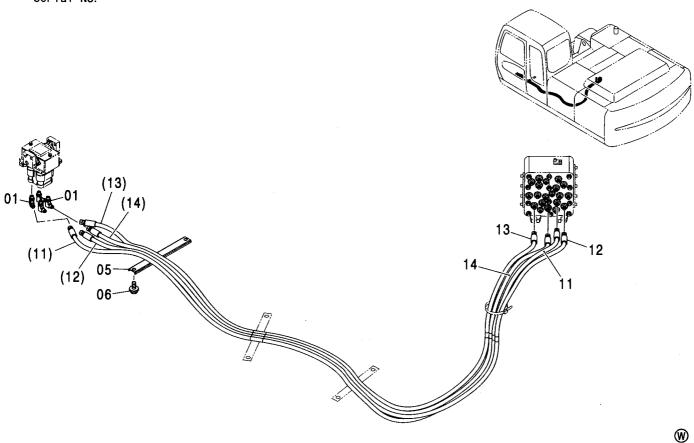

| パイロット配管 (C-1) ············· 076<br>PILOT PIPING (C-1)             | パイロット配管 (G) ················ 085<br>PILOT PIPING (G)  |
|-------------------------------------------------------------------|-------------------------------------------------------|
|                                                                   |                                                       |
| パイロット配管 (C-2) ························· 077<br>PILOT PIPING (C-2) | パイロット配管 (H) ······· 087<br>PILOT PIPING (H)           |
|                                                                   |                                                       |
| パイロット配管 (D-1) ························· 079<br>PILOT PIPING (D-1) | パイロット配管 (I-1) ············· 089<br>PILOT PIPING (I-1) |
|                                                                   |                                                       |
| パイロット配管 (D-2) ······· 081<br>PILOT PIPING (D-2)                   | パイロット配管 (I-2)                                         |
| 6 6 6 6                                                           |                                                       |
| パイロット配管 (E) ······· 083<br>PILOT PIPING (E)                       | パイロット配管 (J)                                           |
|                                                                   |                                                       |
| パイロット配管 (F)                                                       | コンソール                                                 |
|                                                                   |                                                       |