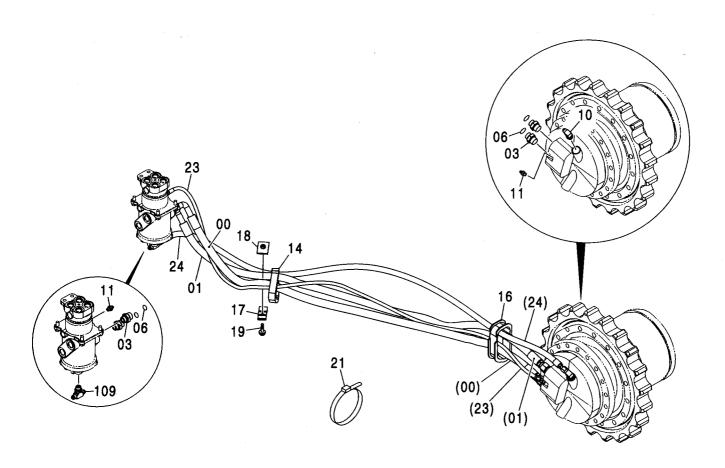

CONTOROL-8627

装 置 名 称 …………ページ センタージョイント取付部品(上部旋回体)… 006 GROUP NAME ,----, PAGE CENTER JOINT PARTS (UPPERSTRUCTURE) 適用号機 SERIAL NO. ロケーション LOCATION カウンタウエイト 5.4T <230> ………… 007 COUNTERWEIGHT 5.4T <230> **UPPERSTRUCTURE** カウンタウエイト 6.1T <230,H,250> …… 008 FRAME COUNTERWEIGHT 6.1T <230,H,250> 旋回輪取付部品 <230> …………… 003 カウンタウエイト 6.5T <K,250> ………… 009 SWING BEARING SUPPORT <230> COUNTERWEIGHT 6.5T <K,250> 旋回輪取付部品 <H,K,250> ······ 004 エンジン ………………………… 010 SWING BEARING SUPPORT <H,K,250> **ENGINE** ブームフートピン …………………… 005 エンジン取付部品 ·············· 011 **BOOM FOOT PIN ENGINE SUPPORT** 

## センタージョイント部品(上部旋回体) CENTER JOINT PARTS(UPPERSTRUCTURE)

適用号機 Serial No. 010001-

(V

| 符号<br>ITEM           | 部品番号<br>PART NO.                         | 部品名                                        | PART NAME                                        | 数量<br>Q' TY      | サービス<br>コード<br>S. C | 適用号機<br>SERIAL NO.                     | 互換性<br>ICA | 代替 部<br>REPLACE<br>PART<br>部品番号<br>PART NO. | 数量 |
|----------------------|------------------------------------------|--------------------------------------------|--------------------------------------------------|------------------|---------------------|----------------------------------------|------------|---------------------------------------------|----|
| 00<br>01<br>02<br>05 | 4274282<br>J901435<br>A590914<br>4428007 | ストツハ゜<br>オ゛ルト<br>ワツシヤ:スフ゜リンク゛<br>カハ゛ー;フ゛ーツ | STOPPER<br>BOLT<br>WASHER: SPRING<br>COVER: BOOT | 1<br>2<br>2<br>1 |                     |                                        |            |                                             |    |
|                      |                                          |                                            |                                                  |                  |                     |                                        |            |                                             |    |
|                      |                                          |                                            |                                                  |                  |                     |                                        | -          |                                             | :  |
|                      |                                          |                                            |                                                  |                  |                     | ······································ |            |                                             |    |