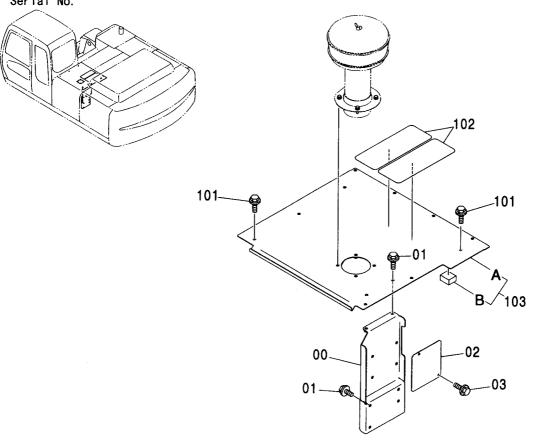

CONTOROL-8627

装 置 名 称 …………ページ センタージョイント取付部品(上部旋回体)… 006 GROUP NAME ,----, PAGE CENTER JOINT PARTS (UPPERSTRUCTURE) 適用号機 SERIAL NO. ロケーション LOCATION カウンタウエイト 5.4T <230> ………… 007 COUNTERWEIGHT 5.4T <230> **UPPERSTRUCTURE** カウンタウエイト 6.1T <230,H,250> …… 008 FRAME COUNTERWEIGHT 6.1T <230,H,250> 旋回輪取付部品 <230> …………… 003 カウンタウエイト 6.5T <K,250> ………… 009 SWING BEARING SUPPORT <230> COUNTERWEIGHT 6.5T <K,250> 旋回輪取付部品 <H,K,250> ······ 004 エンジン ………………………… 010 SWING BEARING SUPPORT <H,K,250> **ENGINE** ブームフートピン …………………… 005 エンジン取付部品 ·············· 011 **BOOM FOOT PIN ENGINE SUPPORT** 