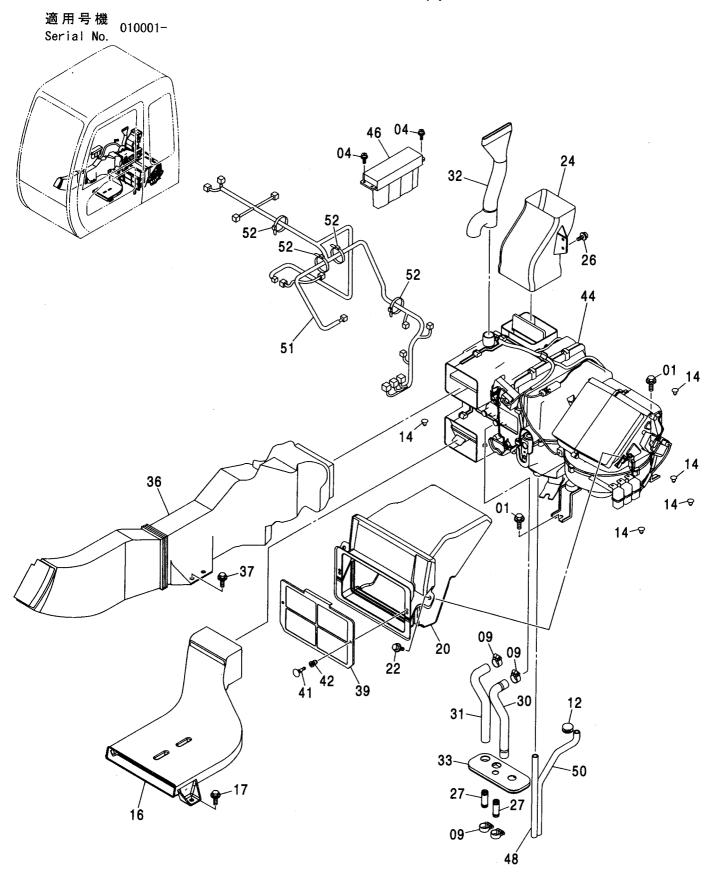

| T 7 7 \ 7 - 1                             |                                                   |
|-------------------------------------------|---------------------------------------------------|
| エアコンユニット ······· 157<br>  AIR-CON. UNIT   | リヤボックス(エアコン) ··················· 167              |
| AIN-CON. UNIT                             | REAR BOX (AIR-CON.)                               |
|                                           |                                                   |
| コンデンサネット 159<br>CONDENSER NET             | リヤボックス(ヒータ)                                       |
|                                           |                                                   |
| 温水配管 ···································· | リヤボックス(ヒータレス) 171<br>REAR BOX (HEATER LESS)       |
|                                           |                                                   |
| カーヒータ 161<br>CAR HEATER                   | リヤボックス(12V電源) 173<br>REAR BOX (12V POWER SUPPLY)  |
|                                           |                                                   |
| ヒータユニット 163<br>HEATER UNIT                | 電源ユニット (12V) ···································· |
|                                           |                                                   |
| ダクト                                       | キャブグループ                                           |
|                                           |                                                   |