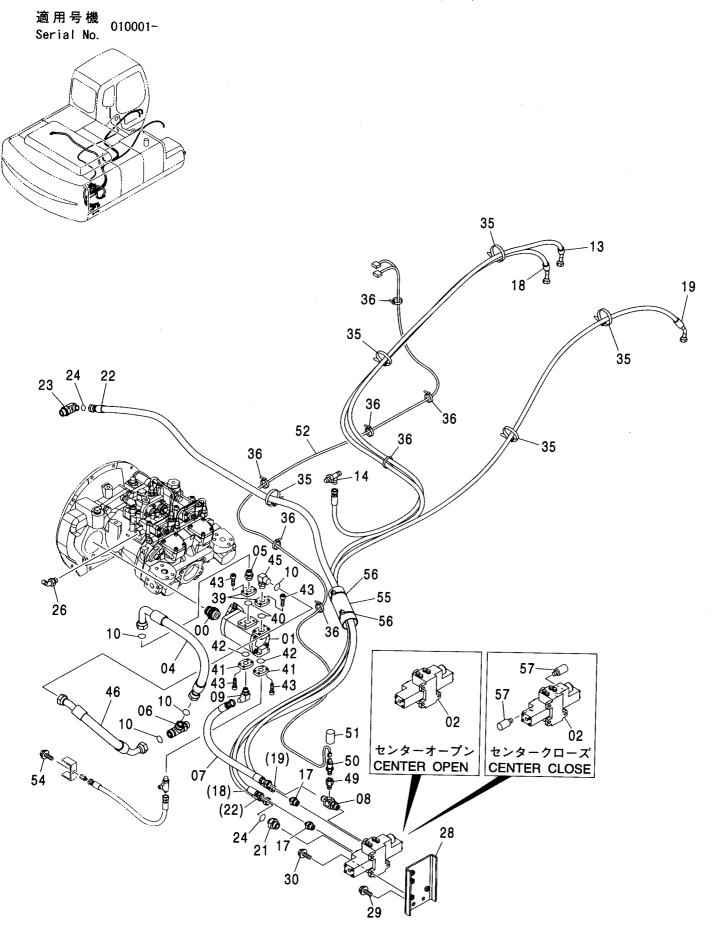

| BOLT; SEMS     | 2     |         | -D03/04    |      | :                        |              |
| 29   | J271230  | <b>ボルト;セムス</b>      | BOLT; SEMS     | 2     | D       | D03/05-    | Т    | J901230<br>J222012       |              |
| 30   | J011035  | <b>ボルト;セムス</b>      | BOLT; SEMS     | 3     |         | -D03/04    |      |                          |              |
| 30   | J271035  | <b>ボルト;セムス</b>      | BOLT; SEMS     | 3     | D       | D03/05-    | Т    | J901035<br>J222010       | 3            |
| 35   | 4121859  | クリツフ゜; ハ゛ント゛        | CLIP; BAND     | 5     |         |            |      |                          |              |
| 36   | 4055312  | クリツフ゜;ハ゛ント゛         | CLIP; BAND     | 10    |         |            |      |                          |              |



| 符号         | 部品番号     | 部品名             | PART NAME       | 数量    | サービスコード | 適用号機       | 互換       | 代 替 部<br>REPLACE<br>PART<br>部品番号 | 了品<br>ABLE |
|------------|----------|-----------------|-----------------|-------|---------|------------|----------|----------------------------------|------------|
| ITEM       | PART NO. | 10 HH 71        | I AIXI BABE     | Q' TY | S. C    | SERIAL NO. | 性<br>ICA | 部品番号<br>PART NO.                 | 数量<br>Q'T\ |
| 39         | 3093166  | フランジ            | FLANGE          | 2     |         |            |          |                                  |            |
| <b>4</b> 0 | A811040  | 0ーリンク・          | O-RING          | 2     |         |            |          |                                  |            |
| 41         | 3089427  | フランシ・