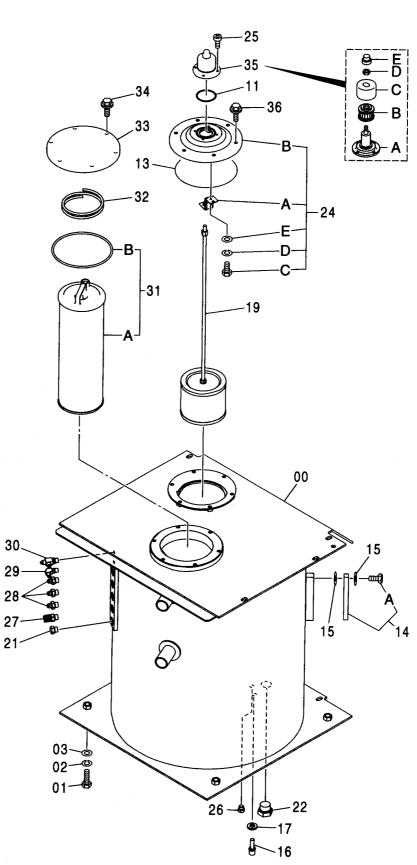

・エレメント;フイルタ                    | ·ELEMENT; FILTER   | 1     |         |            |     |                      |                 |
| 31B          | A810190  | ・0-リンク*                        | ·O-RING            | 1     |         |            |     |                      |                 |
| 31           | 4450003  | エレメント:フイルタ                     | ELEMENT; FILTER    | 1     | 0P      |            |     |                      |                 |
|              |          | (サウジアラビア向)                     | (for Saudi Arabia) |       |         |            |     |                      |                 |
|              |          | 次ページへ続く                        | CONTINUED          |       |         |            |     |                      |                 |

適用号機 Serial No. 010001-





| 一一一<br>符号<br>ITEM | 部品番号<br>PART NO. | 部 品 名          | PART NAME            | 数量<br>Q' TY | サービス<br>コード<br>S. C | 適用号機<br>SERIAL NO. | 互換性<br>ICA | 代替 部<br>REPLACE<br>PART<br>部品番号<br>PART NO. | 数量 |
|-------------------|------------------|----------------|----------------------|-------------|---------------------|--------------------|------------|---------------------------------------------|----|
| 31A               | 4448160          | - エレメント; フイルタ  | ·ELEMENT; FILTER     | 1           | 0P                  |                    |            |                                             |    |
|                   |                  | (サウジアラビア向)     | (for Saudi Arabia)   |             |                     |                    |            |