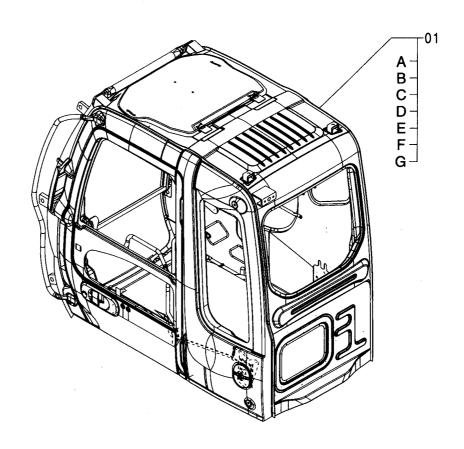

| キャブ <230,H> 177<br>CAB <230,H>                                 | キャブ (1) <230,H,250> ······ 183<br>CAB (1) <230,H,250>              |
|----------------------------------------------------------------|--------------------------------------------------------------------|
|                                                                |                                                                    |
| キャブ [HG タイプ] <k> 178<br/>CAB [HG-Type] <k></k></k>             | キャブ (1) [HG タイプ] <k> ······· 185<br/>CAB (1) [HG-Type] <k></k></k> |
|                                                                |                                                                    |
| キャブ <250> ······ 179<br>CAB <250>                              | キャブ (2) <230,H> ······· 187<br>CAB (2) <230,H>                     |
|                                                                |                                                                    |
| キャブ(ガード座付)<250> ······ 180<br>CAB (WITH GUARD SEAT) <250>      | キャブ (2) [HG タイプ] <k> 189<br/>CAB (2) [HG-Type] <k></k></k>         |
|                                                                |                                                                    |
| キャブ(バンダルフック付)<250> ······· 181<br>CAB (WITH VANDAL HOOK) <250> | キャブ (2) <250> 191<br>CAB (2) <250>                                 |
|                                                                |                                                                    |
| キャブ (OPG) <250> 182<br>CAB (OPG) <250>                         | キャブ (3)                                                            |
|                                                                |                                                                    |