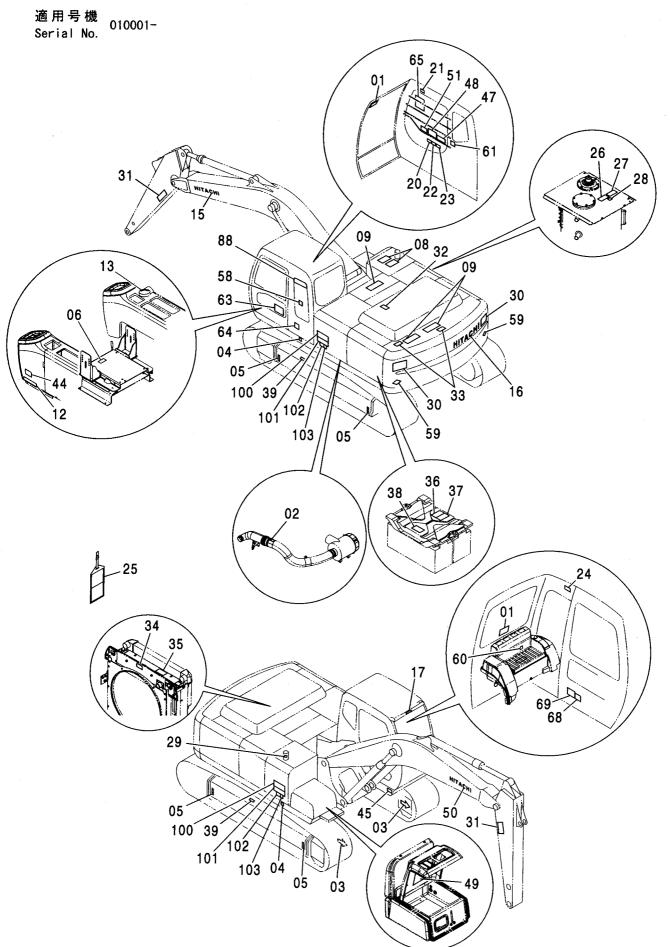

CONTOROL-8627

装 置 名 称 …………ページ センタージョイント取付部品(上部旋回体)… 006 GROUP NAME ,----, PAGE CENTER JOINT PARTS (UPPERSTRUCTURE) 適用号機 SERIAL NO. ロケーション LOCATION カウンタウエイト 5.4T <230> ………… 007 COUNTERWEIGHT 5.4T <230> **UPPERSTRUCTURE** カウンタウエイト 6.1T <230,H,250> …… 008 FRAME COUNTERWEIGHT 6.1T <230,H,250> 旋回輪取付部品 <230> …………… 003 カウンタウエイト 6.5T <K,250> ………… 009 SWING BEARING SUPPORT <230> COUNTERWEIGHT 6.5T <K,250> 旋回輪取付部品 <H,K,250> ······ 004 エンジン ………………………… 010 SWING BEARING SUPPORT <H,K,250> **ENGINE** ブームフートピン …………………… 005 エンジン取付部品 ·············· 011 **BOOM FOOT PIN ENGINE SUPPORT** 