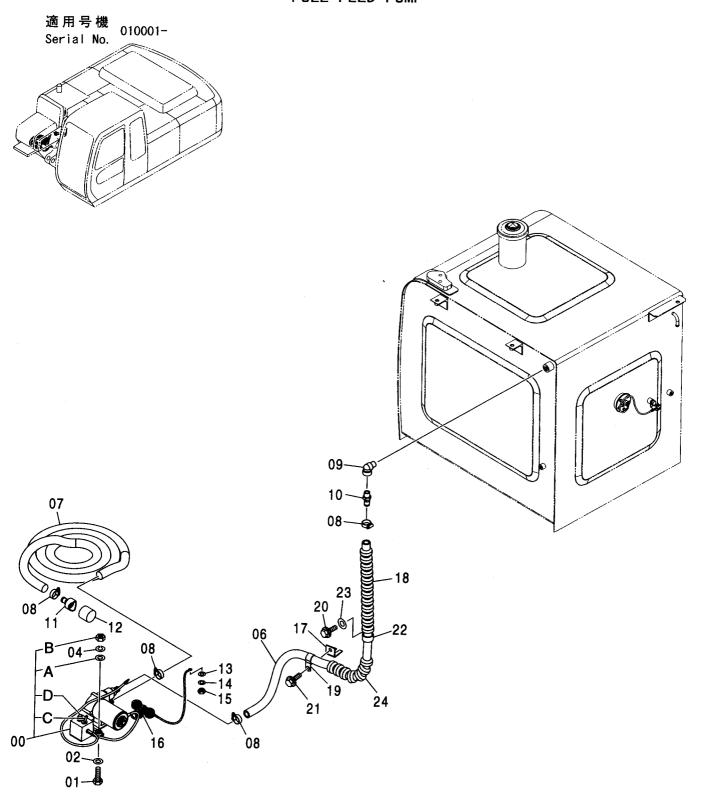

|      |                    |            |
|            |                                  |                                       |                   |       |      |            |      |                    |            |
|            |                                  |                                       |                   |       |      |            |      |                    |            |
|            |                                  |                                       |                   |       |      |            |      |                    |            |
|            |                                  |                                       |                   |       |      |            |      |                    |            |

### 燃料給油ポンプ FUEL FEED PUMP



## 燃料給油ポンプ FUEL FEED PUMP

| <del>一一</del> 符号 | 部品番号<br>PART NO. | 部品名                | PART NAME      | 数量    | サービスコード | 迎用亏陇                                    | 互換性 | 代 替 部<br>REPLACE<br>PART<br>部品番号 |            |
|------------------|------------------|--------------------|----------------|-------|---------|-----------------------------------------|-----|----------------------------------|------------|
|                  | FART NU.         |                    |                | Ö, İA | S. C    | SERIAL NO.                              | ICA | PART NO.                         | 数量<br>Q'TY |
| 00               | 4291162          | <b>ポンプ</b>         | PUMP           | 1     |         |                                         |     |                                  |            |
| 0