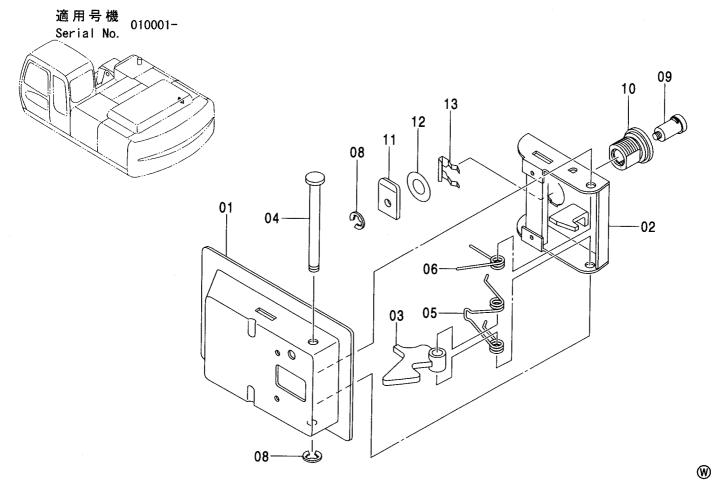

#### 索 引 PARTS INDEX

フレーム FRAME

適用号機 Serial No.

#### フレーム FRAME

適用号機 Serial No. 010001-

| 符号   | 部品番号     | 部 品 名           | PART NAME         | 数量    | サービスコード | <b>過用亏饿</b> | 互換性 | 代替 REPLACE         | T       |
|------|----------|-----------------|-------------------|-------|---------|-------------|-----|--------------------|---------|
| ITEM | PART NO. |                 |                   | Q' TY | S. C    | SERIAL NO.  | ICA | 部品番号<br>PART NO.   | · 数重    |
| 00   | 5007056  | フレーム:メイン        | FRAME; MAIN       | 1     |         |             | Г   |                    |         |
| 00A  | 3088960  | ·パイプ            | ·PIPE             | 1     | W       |             |     |                    |         |
| 00B  | 3088979  | · パ イプ          | ·PIPE             | 1     | W       |             |     |                    |         |
| 00C  | 3084653  | - ステップ゜         | ·STEP             | 1     | W       |             |     |                    |         |
| 01   | 4255799  | カバー             | COVER             | 1     |         |             |     |                    |         |
| 02   | 4161735  | ハ° ツキン          | PACKING           | 1     |         |             |     |                    |         |
| 03   | J021025  | <b>ホ*ルト;セムス</b> | BOLT; SEMS        | 2     |         | -D03/04     |     |                    |         |
| 03   | J271025  | <b>ボルト;セムス</b>  | BOLT; SEMS        | 2     | D       | D03/05-     | T   | J901025<br>J222010 |         |
| 05   | 4191977  | ブ゛ツシンク゛;ラハ゛ー    | BUSHING; RUBBER   | 1     |         |             |     |                    |         |
| 08   | 4208279  | フ゛ツシンク゛; ラハ゛ー   | BUSHING; RUBBER   | 1     |         | •           |     |                    |         |
| 15   | J950020  | ナット             | NUT               | 4     |         |             |     |                    |         |
| 17   | 4355382  | ピン;/ツク          | PIN; KNOCK        | 3     |         |             |     |                    |         |
| 23   | 4200176  | ブ゛ツシンク゛; ラハ゛ー   | BUSHING: RUBBER   | 1     |         |             |     |                    |         |
| 24   | 4255530  | ブ゛ツシンク゛;ラハ゛ー    | BUSHING; RUBBER   | 3     |         |             |     |                    |         |
| 26   | 4509404  | ブ゛ツシンク゛; ラハ゛ー   | BUSHING; RUBBER   | 1     |         |             |     |                    |         |
| 27   | 4345810  | フ゛ツシンク゛; ラハ゛ー   | BUSHING; RUBBER   | 1     |         |             |     |                    |         |
| 28   | 4257181  | ブ゛ツシンク゛; ラハ゛ー   | BUSHING; RUBBER   | 1     |         |             |     |                    |         |
| 29   | 4430658  | ブツシング;ラバー       | BUSHING; RUBBER   | 1     |         |             |     |                    |         |
| 30   | 4435126  | ピン;ストツパ         | PIN:STOPPER       | 2     |         |             |     |                    |         |
| 31   | 4445638  | プ レート: スラスト 1.0 | PLATE; THRUST 1.0 | 2     | R       |             |     |                    |         |
| 32   | 4445639  | プレート;スラスト 2.0   | PLATE; THRUST 2.0 | 2     | R       |             |     |                    |         |
| 33   | 4444284  | プ・レート:スラスト 1.0  | PLATE; THRUST 1.0 | 4     | R       | -010036     | 1   | 4470743            | 4       |
| 33   | 4470743  | プレート:スラスト 1.0   | PLATE; THRUST 1.0 | 4     | R       | 010037-     |     |                    |         |
| 34   | 4444285  | プレート:スラスト 2.0   | PLATE; THRUST 2.0 | 4     | R       | -010036     | ı   | 4470744            | 4       |
| 34   | 4470744  | プレート:スラスト 2.0   | PLATE; THRUST 2.0 | 4     | R       | 010037-     |     |                    |         |
| 36   | 4460372  | プレート;スラスト 1.5   | PLATE; THRUST 1.5 | 1     | R       |             |     |                    |         |
| 37   | 4389040  | フ゛ツシンク゛; ラハ゛ー   | BUSHING; RUBBER   | 1     |         |             |     |                    |         |
| 38   | 4359565  | ピン              | PIN               | 2     |         |             |     |                    |         |
|      |          |                 |                   |       |         |             |     |                    |         |
|      |          |                 |                   |       |         |             |     |                    |         |
|      |          |                 |                   |       |         |             |     |                    |         |
|      |          |                 |                   |       |         |             |     |                    |         |
|      |          |                 |                   |       |         |             |     |                    | • • • • |
|      |          |                 |                   |       |         |             |     |                    |         |
|      |          |                 |                   |       |         |             |     |                    |         |
|      |          |                 |                   |       |         |             |     |                    |         |