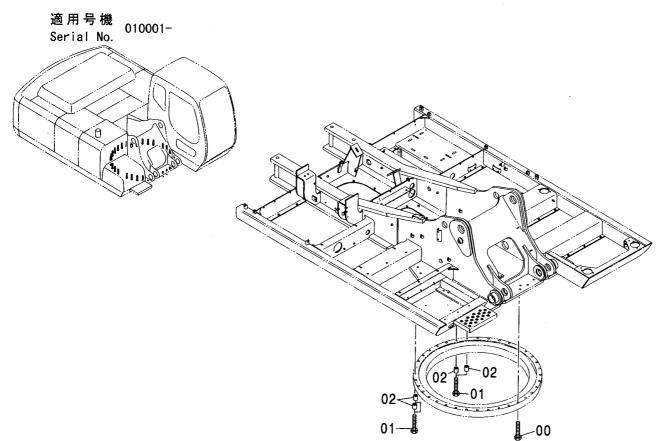

#### 旋回輪取付部品〈230〉 SWING BEARING SUPPORT〈230〉

|                |                               |                        |                        |              |                     |                    |            |                                             | W                         |
|----------------|-------------------------------|------------------------|------------------------|--------------|---------------------|--------------------|------------|---------------------------------------------|---------------------------|
| 符号<br>ITEM     | 部品番号<br>PART NO.              | 部品名                    | PART NAME              | 数量<br>Q'TY   | サービス<br>コード<br>S. C | 適用号機<br>SERIAL NO. | 互換性<br>ICA | 代替部<br>REPLACE/<br>PART<br>部品番号<br>PART NO. | B 品<br>ABLE<br>数量<br>Q'TY |
| 00<br>01<br>02 | J922203<br>J922212<br>4381637 | ホ*ルト<br>ホ*ルト<br>スへ° -サ | BOLT<br>BOLT<br>SPACER | 30<br>4<br>4 |                     |                    |            |                                             |                           |
|                |                               |                        |                        |              |                     | ·                  |            |                                             |                           |
|                |                               |                        |                        |              |                     |                    |            |                                             |                           |
|                |                               |                        |                        |              |                     |                    |            |                                             |                           |
|                |                               |                        |                        |              |                     |                    |            |                                             |                           |