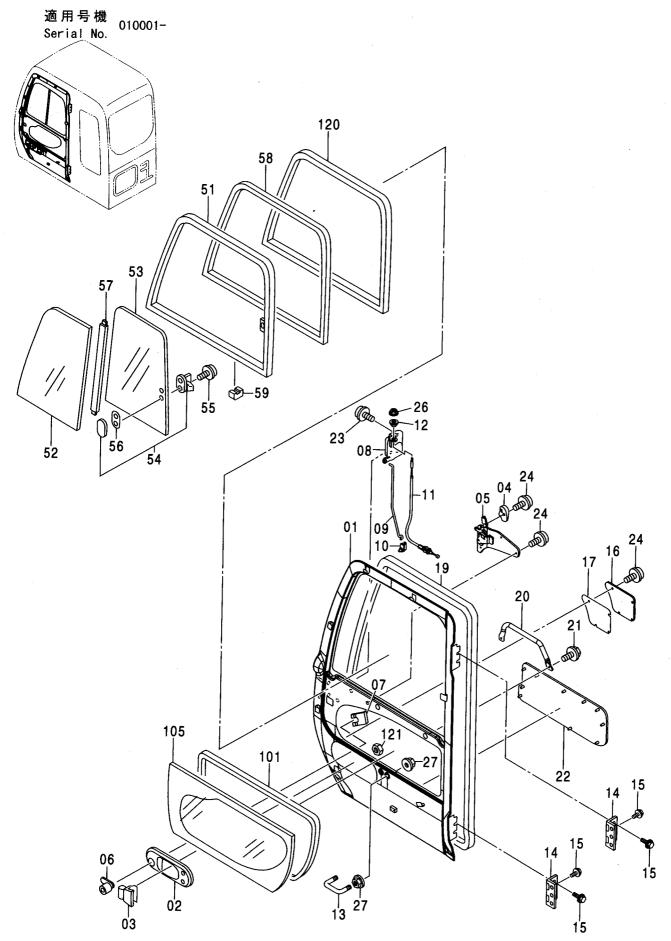

| キャブ <230,H> 177<br>CAB <230,H>                                 | キャブ (1) <230,H,250> ······ 183<br>CAB (1) <230,H,250>              |
|----------------------------------------------------------------|--------------------------------------------------------------------|
|                                                                |                                                                    |
| キャブ [HG タイプ] <k> 178<br/>CAB [HG-Type] <k></k></k>             | キャブ (1) [HG タイプ] <k> ······· 185<br/>CAB (1) [HG-Type] <k></k></k> |
|                                                                |                                                                    |
| キャブ <250> ······ 179<br>CAB <250>                              | キャブ (2) <230,H> ······· 187<br>CAB (2) <230,H>                     |
|                                                                |                                                                    |
| キャブ(ガード座付)<250> ······ 180<br>CAB (WITH GUARD SEAT) <250>      | キャブ (2) [HG タイプ] <k> 189<br/>CAB (2) [HG-Type] <k></k></k>         |
|                                                                |                                                                    |
| キャブ(バンダルフック付)<250> ······· 181<br>CAB (WITH VANDAL HOOK) <250> | キャブ (2) <250> 191<br>CAB (2) <250>                                 |
|                                                                |                                                                    |
| キャブ (OPG) <250> 182<br>CAB (OPG) <250>                         | キャブ (3)                                                            |
|                                                                |                                                                    |

キャブ (3) [バンダルフック付] <250> …… 195 キャブ (6) <250> ………………………… 205 CAB (3) [WITH VANDAL HOOK] <250> CAB (6) <250> キャブ (4) ……………………… 197 キャブ (7) ……………………… 207 CAB (4) CAB (7) キャブ (5) ……………………… 199 キャブ (8) [HGタイプ] <K> …………… 209 CAB (5) CAB (8) [HG-Type] <K> キャブ (5) <250> ……………………… 201 キャブ (8) [OPG] <250> ······ 211 CAB (5) <250> CAB (8) [OPG] <250> キャブ (6) <230,H> …………………… 202 キャブガード <230,H,K> …………… 212 CAB (6) <230,H> CAB GUARD <230,H,K> キャブ (6) [HG タイプ] <K> ……… 203 キャブガード (OPG) <250> ..... 213 CAB (6) [HG-Type] <K> CAB GUARD (OPG) <250>