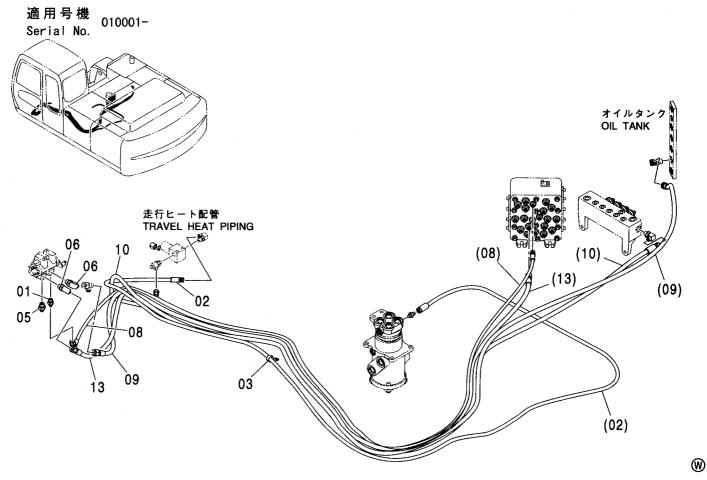

# **CONTENTS**

走行ヒート TRAVEL HEAT PARTS

パイロット配管 (C-2)<走行ヒート> …… 497 PILOT PIPING (C-2) <TRAVEL HEAT>

パイロット配管 (J)<走行ヒート> ……… 498 PILOT PIPING (J) <TRAVEL HEAT>

走行ヒート用品<走行ヒート> …… 499 TRAVEL HEAT ARTICLE <TRAVEL HEAT>

走行ヒート配管<走行ヒート> …… 501 TRAVEL HEAT PIPING <TRAVEL HEAT>

走行配管(スタンダードトラック) <走行ヒート> … 503 TRAVEL PIPING (STD. TRACK) <TRAVEL HEAT>

走行配管(LC トラック) <走行ヒート> …… 505 TRAVEL PIPING (LC TRACK) <TRAVEL HEAT>

その他 ETC.