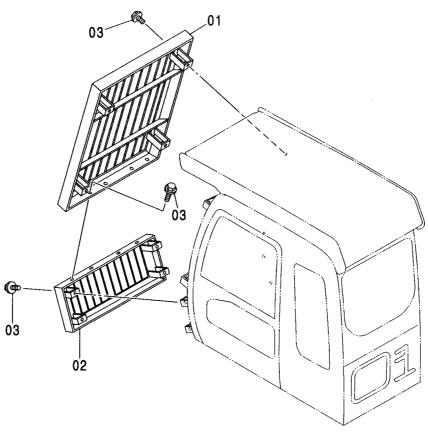

互 代 音 即 AM REPLACEABLE PART 性 部品番号 数量 代替部品 REPLACEABLE PART サービス 適用号機 符号 部品番号 数量 PART NAME 部品 名 コード PART NO. Q' TY SERIAL NO. ITEM S. C ICA PART NO. Q'TY カ・ート・ GUIDE 00 4452466 1 ボルト;セムス -D03/0401 J031030 BOLT; SEMS 4 01 J281030 **ボルト;セムス** BOLT; SEMS 4 D03/05-T J901030 4486055 カ・ート・ **GUIDE** 03 4452469 1 04 J031030 木\*ルト;セムス BOLT; SEMS 4 -D03/04D D03/05-T J901030 4 04 J281030 **ボルト;セムス** BOLT; SEMS 4 4486055 カ<sup>\*</sup>ート<sup>\*</sup> 05 4452468 GUIDE 1 ・ヒンジ · HINGE 05A 4456483 1 ・ヒンジ 05B 4410116 -HINGE 1 -D03/0406 J031030 ボルト;セムス BOLT; SEMS 2 D D03/05-T J901030 ボルト;セムス 2 2 06 J281030 BOLT: SEMS 4486055 2 ホ\*ルト;セムス -D03/0407 J021030 BOLT: SEMS D03/05-T J901030 07 J271030 ボルト;セムス BOLT: SEMS J222010

P1HD-1-4

#### キャブガード (OPG) <250> CAB GUARD (OPG) <250>

適用号機 Serial No. 010001-





|                      |                                          |       |                                        |          |                    |                     |                    |            |                                             | W   |
|----------------------|------------------------------------------|-------|----------------------------------------|----------|--------------------|---------------------|--------------------|------------|---------------------------------------------|-----|
| 符号<br>ITEM           | 部品番号<br>PART NO.                         | 部 品 名 |                                        | ART NAME | 数量<br>Q'TY         | サービス<br>コード<br>S. C | 適用号機<br>SERIAL NO. | 互換性<br>ICA | 代替 部<br>REPLACE<br>PART<br>部品番号<br>PART NO. | √数量 |
| 01<br>02<br>03<br>03 | 44