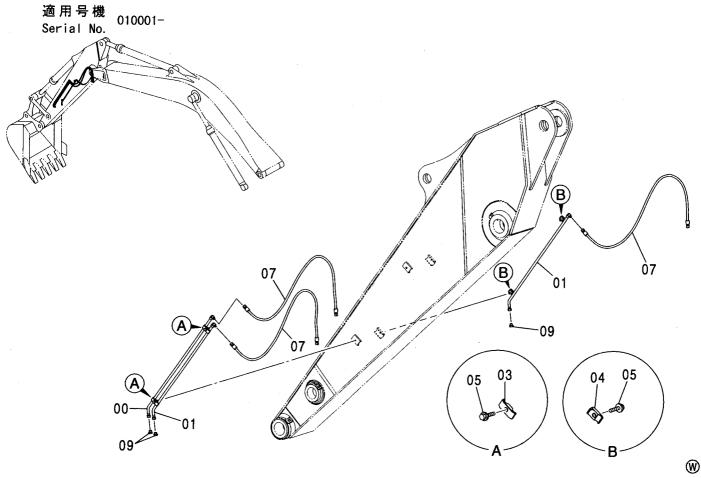

#### フレーム FRAME

適用号機 Serial No. 010001-

| 符号   | 部品番号     | 部 品 名           | PART NAME         | 数量    | サービスコード | <b>過用亏饿</b> | 互換性 | 代替 REPLACE         | T       |
|------|----------|-----------------|-------------------|-------|---------|-------------|-----|--------------------|---------|
| ITEM | PART NO. |                 |                   | Q' TY | S. C    | SERIAL NO.  | ICA | 部品番号<br>PART NO.   | · 数重    |
| 00   | 5007056  | フレーム:メイン        | FRAME; MAIN       | 1     |         |             | Г   |                    |         |
| 00A  | 3088960  | ·パイプ            | ·PIPE             | 1     | W       |             |     |                    |         |
| 00B  | 3088979  | · パ イプ          | ·PIPE             | 1     | W       |             |     |                    |         |
| 00C  | 3084653  | - ステップ゜         | ·STEP             | 1     | W       |             |     |                    |         |
| 01   | 4255799  | カバー             | COVER             | 1     |         |             |     |                    |         |
| 02   | 4161735  | ハ° ツキン          | PACKING           | 1     |         |             |     |                    |         |
| 03   | J021025  | <b>ホ*ルト;セムス</b> | BOLT; SEMS        | 2     |         | -D03/04     |     |                    |         |
| 03   | J271025  | <b>ボルト;セムス</b>  | BOLT; SEMS        | 2     | D       | D03/05-     | T   | J901025<br>J222010 |         |
| 05   | 4191977  | ブ゛ツシンク゛;ラハ゛ー    | BUSHING; RUBBER   | 1     |         |             |     |                    |         |
| 08   | 4208279  | フ゛ツシンク゛; ラハ゛ー   | BUSHING; RUBBER   | 1     |         | •           |     |                    |         |
| 15   | J950020  | ナット             | NUT               | 4     |         |             |     |                    |         |
| 17   | 4355382  | ピン;/ツク          | PIN; KNOCK        | 3     |         |             |     |                    |         |
| 23   | 4200176  | ブ゛ツシンク゛; ラハ゛ー   | BUSHING: RUBBER   | 1     |         |             |     |                    |         |
| 24   | 4255530  | ブ゛ツシンク゛;ラハ゛ー    | BUSHING; RUBBER   | 3     |         |             |     |                    |         |
| 26   | 4509404  | ブ゛ツシンク゛; ラハ゛ー   | BUSHING; RUBBER   | 1     |         |             |     |                    |         |
| 27   | 4345810  | フ゛ツシンク゛; ラハ゛ー   | BUSHING; RUBBER   | 1     |         |             |     |                    |         |
| 28   | 4257181  | ブ゛ツシンク゛; ラハ゛ー   | BUSHING; RUBBER   | 1     |         |             |     |                    |         |
| 29   | 4430658  | ブツシング;ラバー       | BUSHING; RUBBER   | 1     |         |             |     |                    |         |
| 30   | 4435126  | ピン;ストツパ         | PIN:STOPPER       | 2     |         |             |     |                    |         |
| 31   | 4445638  | プ レート: スラスト 1.0 | PLATE; THRUST 1.0 | 2     | R       |             |     |                    |         |
| 32   | 4445639  | プレート;スラスト 2.0   | PLATE; THRUST 2.0 | 2     | R       |             |     |                    |         |
| 33   | 4444284  | プ・レート:スラスト 1.0  | PLATE; THRUST 1.0 | 4     | R       | -010036     | 1   | 4470743            | 4       |
| 33   | 4470743  | プレート:スラスト 1.0   | PLATE; THRUST 1.0 | 4     | R       | 010037-     |     |                    |         |
| 34   | 4444285  | プレート:スラスト 2.0   | PLATE; THRUST 2.0 | 4     | R       | -010036     | ı   | 4470744            | 4       |
| 34   | 4470744  | プレート:スラスト 2.0   | PLATE; THRUST 2.0 | 4     | R       | 010037-     |     |                    |         |
| 36   | 4460372  | プレート;スラスト 1.5   | PLATE; THRUST 1.5 | 1     | R       |             |     |                    |         |
| 37   | 4389040  | フ゛ツシンク゛; ラハ゛ー   | BUSHING; RUBBER   | 1     |         |             |     |                    |         |
| 38   | 4359565  | ピン              | PIN               | 2     |         |             |     |                    |         |
|      |          |                 |                   |       |         |             |     |                    |         |
|      |          |                 |                   |       |         |             |     |                    |         |
|      |          |                 |                   |       |         |             |     |                    |         |
|      |          |                 |                   |       |         |             |     |                    |         |
|      |          |                 |                   |       |         |             |     |                    | • • • • |
|      |          |                 |                   |       |         |             |     |                    |         |
|      |          |                 |                   |       |         |             |     |                    |         |
|      |          |                 |                   |       |         |             |     |                    |         |