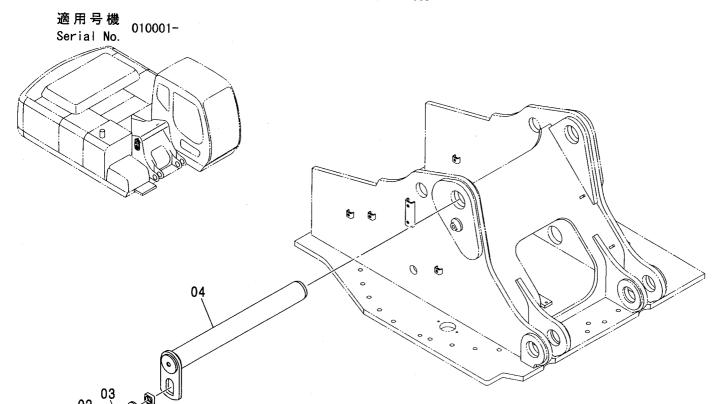

#### ブームフートピン BOOM FOOT PIN

|            |                  |              |                |             |                     |                    |         |                                             | W  |
|------------|------------------|--------------|----------------|-------------|---------------------|--------------------|---------|---------------------------------------------|----|
| 符号<br>ITEM | 部品番号<br>PART NO. | 部 品 名        | PART NAME      | 数量<br>Q' TY | サービス<br>コード<br>S. C | 適用号機<br>SERIAL NO. | 互換性 ICA | 代 替 語<br>REPLACE<br>PAR<br>部品番号<br>PART NO. | 数量 |
| 00         | 4424425          | フ゛ロツク        | BLOCK          | 1           |                     | -D03/08            | -       |                                             |    |
| 00         | 4611688          | フ゛ロツク        | BLOCK          | 1           | #                   | D03/09-            |         |                                             |    |
| 01         | 4426128          | プレート         | PLATE          | 1           |                     | -D03/08            |         |                                             |    |
| 01         | 4611733          | プレート         | PLATE          | 1           | #                   | D03/09-            |         |                                             |    |
| 02         | J921840          | <b>オ・ルト</b>  | BOLT           | 1           |                     | -D03/08            |         |                                             |    |
| 02         | J922245          | <b>ボルト</b>   | BOLT           | 1           | #                   | D03/09-            |         |                                             |    |
| 03         | J257218          | ワツシヤ;スフ゜リンク゛ | WASHER; SPRING | 1           |                     | -D03/08            |         |                                             |    |
| 03         | J257222          | ワツシヤ;スフ゜リンク゛ | WASHER; SPRING | 1           | #                   | D03/09-            |         |                                             |    |
| 04         | 8080780          | ピン           | PIN            | 1           |                     | -D03/08            | Р       | 8094393                                     | 1  |
|            |                  |              |                |             |                     |                    |         | 4611688                                     | 1  |
|            |                  |              |                | 1           |                     | :                  |         | 4611733                                     | 1  |
|            |                  |              |                |             |                     |                    |         | J922245                                     | 1  |
|            |                  |              |                |             | Ī                   |                    |         | J257222                                     | 1  |
|            |                  |              |                |             |                     |                    |         | 4611731                                     | 1  |
| 04         | 8094393          | t°ン          | PIN            | 1           | #                   | D03/09-            |         |                                             |    |
|            | 7                |              |                |             |                     |                    |         |                                             |    |
|            |                  |              |                |             |                     | :                  |         |                                             |    |
|            |                  |              |                |             | Ì                   |                    | į       |                                             |    |
|            |                  |              |                |             |                     |                    |         |                                             |    |
|            |                  |              |                |             |                     |                    |         |                                             |    |