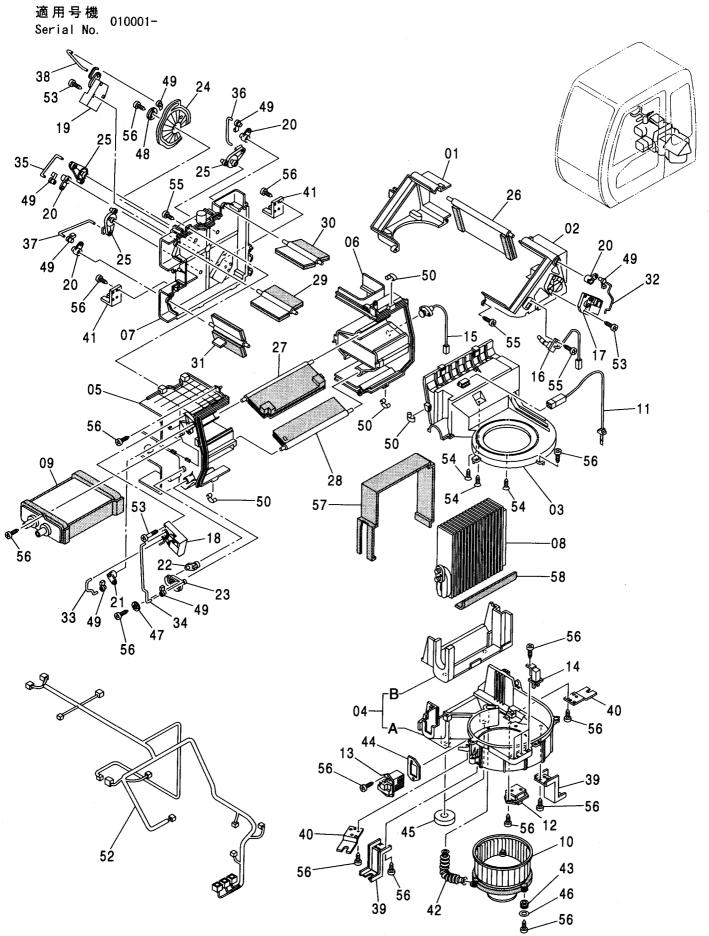

電気部品 (F) [HG タイプ] <K> ·············· 115 追加前照灯(4灯サンシェード下) <250> …… 125 ELECTRIC PARTS (F) [HG-Type] <K> FRONT HEAD LAMP (4 LAMP WITH SUNSHADE) <250> スイッチボックス ………………………… 116 追加後照灯 ……………………… 127 SWITCH BOX REAR HEAD LAMP 衛星通信端末用品 <230,H,K> ······ 117 追加後照灯(1 灯) <250> ……………… 129 SATELLITE DATA COMMUNICATOR PARTS <230,H,K> REAR HEAD LAMP (1 LAMP) <250> 追加前照灯 …………………… 119 追加後照灯(2灯) <250> ………………… 131 FRONT HEAD LAMP REAR HEAD LAMP (2 LAMP) <250> 追加前照灯(4灯) <250> …………… 121 回転灯 <250> …… 133 FRONT HEAD LAMP (4 LAMP) <250> **ROTATING BEACON <250>** 追加前照灯(2 灯サンシェード下) <250> …… 123 追加ヒューズ <250> ……………………… 134 FRONT HEAD LAMP (2 LAMP WITH SUNSHADE) <250> FUSE <250>

| T 7 7 \ 7 - 1                             |                                                   |
|-------------------------------------------|---------------------------------------------------|
| エアコンユニット ······· 157<br>  AIR-CON. UNIT   | リヤボックス(エアコン) ··················· 167              |
| AIN-CON. UNIT                             | REAR BOX (AIR-CON.)                               |
|                                           |                                                   |
| コンデンサネット 159<br>CONDENSER NET             | リヤボックス(ヒータ)                                       |
|                                           |                                                   |
| 温水配管 ···································· | リヤボックス(ヒータレス) 171<br>REAR BOX (HEATER LESS)       |
|                                           |                                                   |
| カーヒータ 161<br>CAR HEATER                   | リヤボックス(12V電源) 173<br>REAR BOX (12V POWER SUPPLY)  |
|                                           |                                                   |
| ヒータユニット 163<br>HEATER UNIT                | 電源ユニット (12V) ···································· |
|                                           |                                                   |
| ダクト                                       | キャブグループ                                           |
|                                           |                                                   |