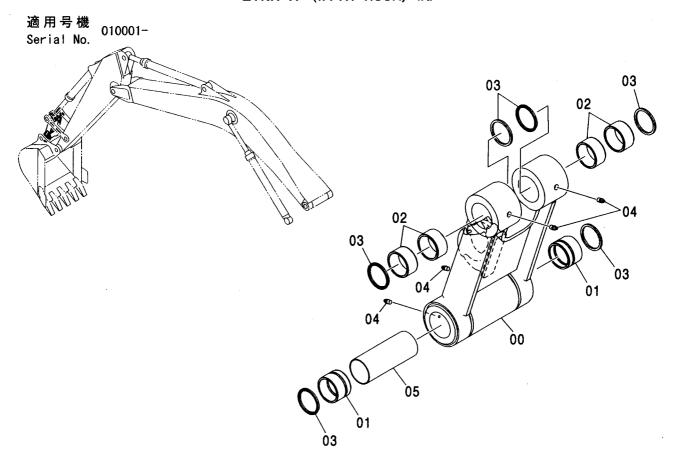

|                                |
|                       |                  |                    | ·                |             |                     |                    |            |                                          |                                |
|                       |                  |                    |                  |             |                     |                    |            |                                          |                                |
|                       |                  |                    |                  |             |                     |                    |            |                                          |                                |

W

# リンク A (フック付)<K>LINK A (WITH HOOK)<K>



| <del>一一一</del><br>符号<br>ITEM | 部品番号<br>PART NO. | 部 品 名          | PART NAME        | 数量<br>Q' TY | サービス<br>コード<br>S. C | 適用号機<br>SERIAL NO. | 代替部<br>REPLACEA<br>PART<br>部品番号<br>PART NO. | 数量  |
|------------------------------|------------------|----------------|------------------|-------------|---------------------|--------------------|---------------------------------------------|-----|
|                              | 8083158          | リンク アッセン       | LINK ASS' Y      | 1           |                     |                    |                                             |     |
| 00                           | 7039929          | ・リンク           | ·LINK            | 1           |                     |                    |                                             |     |
| 01