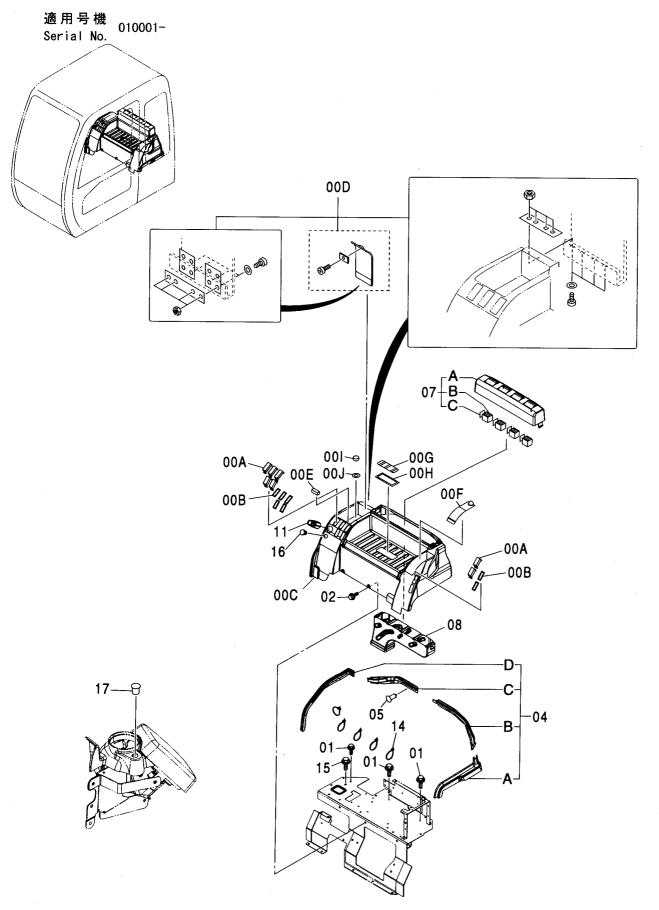

| キャブ <230,H> 177<br>CAB <230,H>                                 | キャブ (1) <230,H,250> ······ 183<br>CAB (1) <230,H,250>              |
|----------------------------------------------------------------|--------------------------------------------------------------------|
|                                                                |                                                                    |
| キャブ [HG タイプ] <k> 178<br/>CAB [HG-Type] <k></k></k>             | キャブ (1) [HG タイプ] <k> ······· 185<br/>CAB (1) [HG-Type] <k></k></k> |
|                                                                |                                                                    |
| キャブ <250> ······ 179<br>CAB <250>                              | キャブ (2) <230,H> ······· 187<br>CAB (2) <230,H>                     |
|                                                                |                                                                    |
| キャブ(ガード座付)<250> ······ 180<br>CAB (WITH GUARD SEAT) <250>      | キャブ (2) [HG タイプ] <k> 189<br/>CAB (2) [HG-Type] <k></k></k>         |
|                                                                |                                                                    |
| キャブ(バンダルフック付)<250> ······· 181<br>CAB (WITH VANDAL HOOK) <250> | キャブ (2) <250> 191<br>CAB (2) <250>                                 |
|                                                                |                                                                    |
| キャブ (OPG) <250> 182<br>CAB (OPG) <250>                         | キャブ (3)                                                            |
|                                                                |                                                                    |

キャブ (3) [バンダルフック付] <250> …… 195 キャブ (6) <250> ………………………… 205 CAB (3) [WITH VANDAL HOOK] <250> CAB (6) <250> キャブ (4) ……………………… 197 キャブ (7) ……………………… 207 CAB (4) CAB (7) キャブ (5) ……………………… 199 キャブ (8) [HGタイプ] <K> …………… 209 CAB (5) CAB (8) [HG-Type] <K> キャブ (5) <250> ……………………… 201 キャブ (8) [OPG] <250> ······ 211 CAB (5) <250> CAB (8) [OPG] <250> キャブ (6) <230,H> …………………… 202 キャブガード <230,H,K> …………… 212 CAB (6) <230,H> CAB GUARD <230,H,K> キャブ (6) [HG タイプ] <K> ……… 203 キャブガード (OPG) <250> ..... 213 CAB (6) [HG-Type] <K> CAB GUARD (OPG) <250>