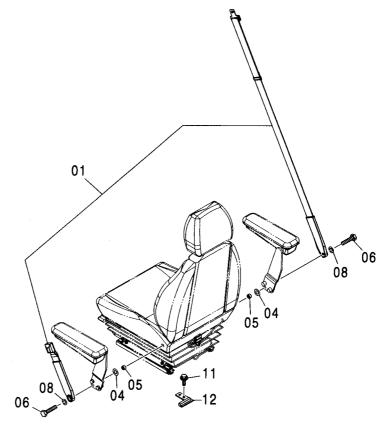

サスペンションシート(クロス表皮) ……… 233 シートベルト (エアサスペンションシート用) <250> … 242 SUSPENSION SEAT (CLOTH) SEAT BELT (AIR-SUSPENSION SEAT) <250> サスペンションシート(ビニール表皮) ……… 235 シートスタンド <230,H,K> ………… 243 SUSPENSION SEAT (VINYL) SEAT STAND <230,H,K> サスペンションシート(ヒータ付)<250> … 237 シートスタンド(サスペンション) ………… 244 SUSPENSION SEAT (WITH HEATER) <250> SEAT STAND (SUSPENSION) エアサスペンションシート (ヒータ付) <250> … 239 カバー (1) <230,H,K> ……………… 245 AIR-SUSPENSION SEAT (WITH HEATER) <250> COVER (1) <230,H,K> ヒータシート用品 <250> ……………… 240 カバー (1) <250> ……………………… 247 HEATER SEAT PARTS <250> COVER (1) <250> シートベルト(サスペンションシート用)…… 241 SEAT BELT (SUSPENSION SEAT) COVER (2)