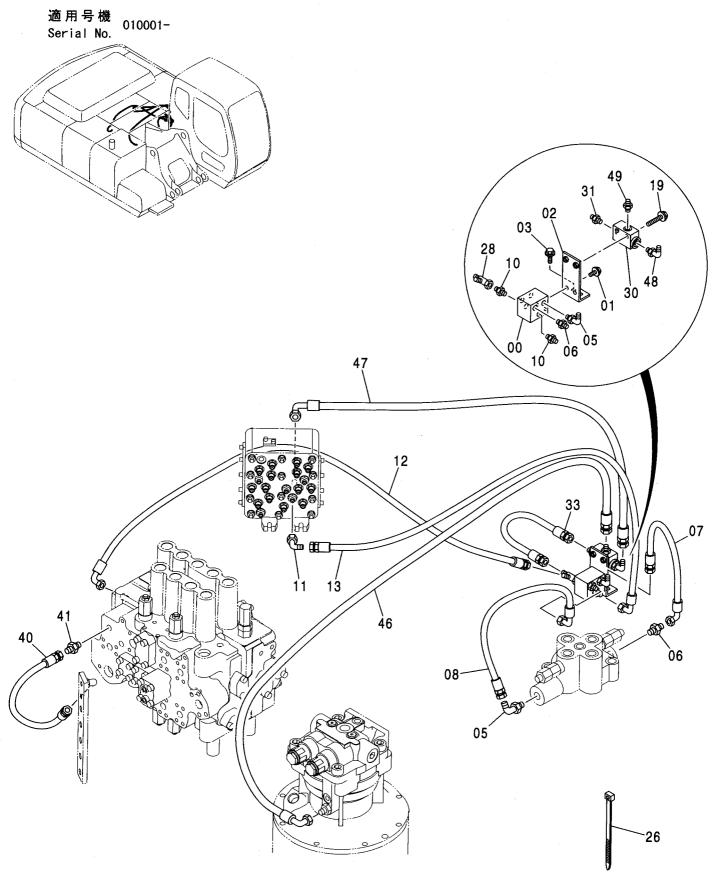

CONTOROL-8627

装 置 名 称 …………ページ センタージョイント取付部品(上部旋回体)… 006 GROUP NAME ,----, PAGE CENTER JOINT PARTS (UPPERSTRUCTURE) 適用号機 SERIAL NO. ロケーション LOCATION カウンタウエイト 5.4T <230> ………… 007 COUNTERWEIGHT 5.4T <230> **UPPERSTRUCTURE** カウンタウエイト 6.1T <230,H,250> …… 008 FRAME COUNTERWEIGHT 6.1T <230,H,250> 旋回輪取付部品 <230> …………… 003 カウンタウエイト 6.5T <K,250> ………… 009 SWING BEARING SUPPORT <230> COUNTERWEIGHT 6.5T <K,250> 旋回輪取付部品 <H,K,250> ······ 004 エンジン ………………………… 010 SWING BEARING SUPPORT <H,K,250> **ENGINE** ブームフートピン …………………… 005 エンジン取付部品 ·············· 011 **BOOM FOOT PIN ENGINE SUPPORT** 