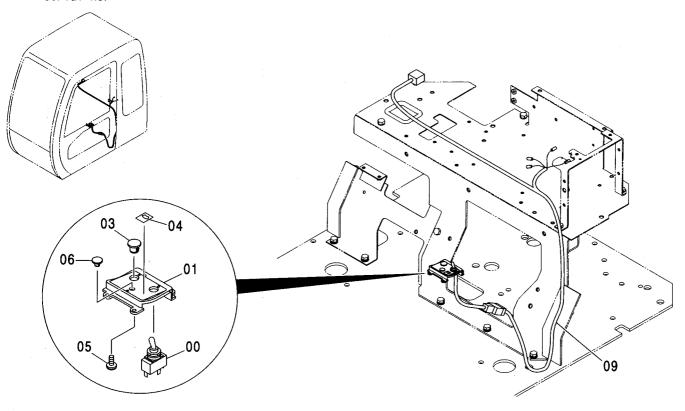

CONTOROL-8627

装 置 名 称 …………ページ センタージョイント取付部品(上部旋回体)… 006 GROUP NAME ,----, PAGE CENTER JOINT PARTS (UPPERSTRUCTURE) 適用号機 SERIAL NO. ロケーション LOCATION カウンタウエイト 5.4T <230> ………… 007 COUNTERWEIGHT 5.4T <230> **UPPERSTRUCTURE** カウンタウエイト 6.1T <230,H,250> …… 008 FRAME COUNTERWEIGHT 6.1T <230,H,250> 旋回輪取付部品 <230> …………… 003 カウンタウエイト 6.5T <K,250> ………… 009 SWING BEARING SUPPORT <230> COUNTERWEIGHT 6.5T <K,250> 旋回輪取付部品 <H,K,250> ······ 004 エンジン ………………………… 010 SWING BEARING SUPPORT <H,K,250> **ENGINE** ブームフートピン …………………… 005 エンジン取付部品 ·············· 011 **BOOM FOOT PIN ENGINE SUPPORT** 