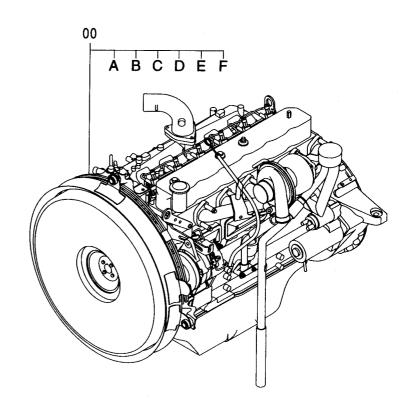

#### エンジン ENGINE

適用号機 Serial No. 010001-

W

| <del>符号</del><br>ITEM | 部品番号<br>PART NO. | 部 品 名                        | PART NAME                       | 数量<br>Q' TY | サービス<br>コード<br>S. C | 適用号機<br>SERIAL NO. | 互 代替部品<br>換 REPLACEABLE<br>PART<br>性 部品番号数<br>ICA PART NO. Q | E<br>量 |
|-----------------------|------------------|------------------------------|---------------------------------|-------------|---------------------|--------------------|--------------------------------------------------------------|--------|
| 00                    | 4427711          | エンジン                         | ENGINE                          | 1           | Z                   |                    |                                                              |        |
| 00A                   | 4462630          | ・ベルト;フアン(1=3本)               | ·BELT:FAN (1=3 PIECES)          | 1           | Z                   |                    |                                                              |        |
| 00B                   | 4206080          | ・フイルタ;フューエル                  | ·FILTER; FUEL                   | 1           | Z                   |                    |                                                              |        |
| 00C                   | 4371903          | -スイツチ;レヘ゛ル                   | ·SWITCH; LEVEL                  | 1           | z                   |                    |                                                              |        |
| 00D                   | 4467564          | ・スイツチ;フ゜レツシヤ                 | -SWITCH; PRES.                  | 1           | Z                   |                    |                                                              |        |
| 00E                   | 4371318          | ・スイツチ;サーモ                    | ·SWITCH; THERMO                 | 1           | Z                   |                    |                                                              |        |
| 00F                   | 4467212          | - オルタネータ                     | ·ALTERNATOR                     | 1           | Z                   |                    |                                                              |        |
|                       | 4377272          | パ゚ーツリスト; エンシ゛ン<br>(A5サイス゛)   | PARTS LIST; ENGINE (A5 SIZE)    | 1           | S                   |                    |                                                              |        |
|                       | 4454464          | ハ° ーツリスト: エンシ* ン<br>(A4サイス*) | PARTS LIST; ENGINE<br>(A4 SIZE) | 1           | S                   |                    |                                                              |        |
|                       |                  |                              |                                 |             |                     |                    |                                                              |        |