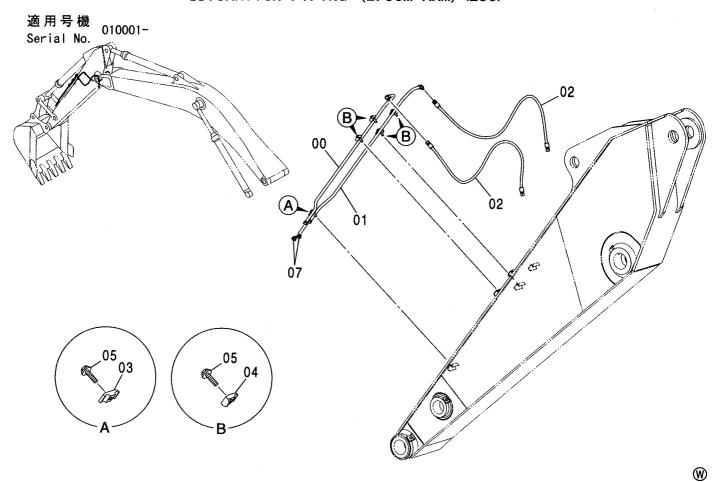

|                    |            |                                             |        |
|            |                                       |                |             |             |                     |                    |            |                                             |        |
|            |                                       |                |             |             |                     |                    |            |                                             |        |
|            |                                       |                |             |             |                     |                    |            |                                             |        |

W

## クイツクヒツチ配管 (2.50Mアーム)<250> QUICKHITCH PIPING (2.50M ARM)<250>



| 符号<br>(TEM | 部品番号<br>PART NO. | 部 品 名                          | PART NAME   | 数量<br>Q' TY | サービス<br>コード<br>S. C | 適用号機<br>SERIAL NO. | 互換性<br>ICA | 代替 部<br>REPLACE<br>PART<br>部品番号<br>PART NO. | 数量     |
|------------|------------------|--------------------------------|-------------|-------------|---------------------|--------------------|------------|---------------------------------------------|--------|
| 00         | 8092899          | パ・イフ゜                          | PIPE        | 1           |                     |                    |            |                                             |        |
| 01         | 8092923          | パ・イプ                           | PIPE        | 1           |                     | ·                  |            |