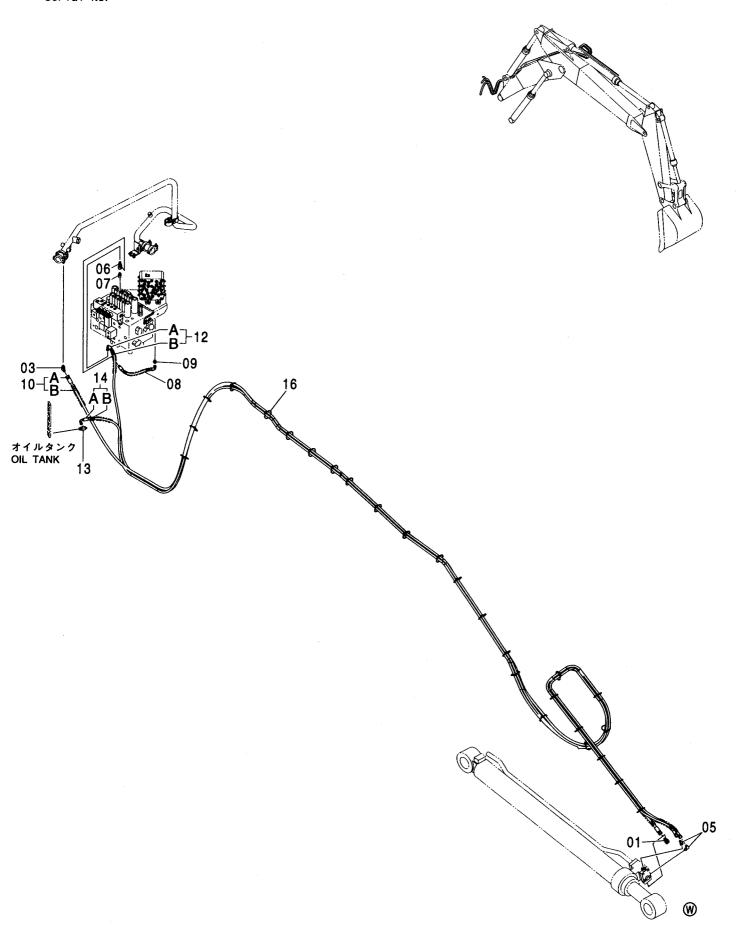

パイロット配管(2P-ブーム): 1 ·············· 405 PILOT PIPING (2P-BOOM) : 1

パイロット配管(2P- ブーム): 2 ·············· 407 PILOT PIPING (2P-BOOM) : 2

メイン配管(2P- ブーム): 1 ··············· 409 MAIN PIPING (2P-BOOM) : 1

メイン配管(2P-ブーム): 2 ················ 411 MAIN PIPING (2P-BOOM) : 2