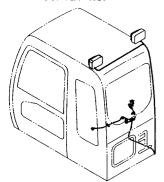

| キャブ <230,H> 177<br>CAB <230,H>                                 | キャブ (1) <230,H,250> ······ 183<br>CAB (1) <230,H,250>              |
|----------------------------------------------------------------|--------------------------------------------------------------------|
|                                                                |                                                                    |
| キャブ [HG タイプ] <k> 178<br/>CAB [HG-Type] <k></k></k>             | キャブ (1) [HG タイプ] <k> ······· 185<br/>CAB (1) [HG-Type] <k></k></k> |
|                                                                |                                                                    |
| キャブ <250> ······ 179<br>CAB <250>                              | キャブ (2) <230,H> ······· 187<br>CAB (2) <230,H>                     |
|                                                                |                                                                    |
| キャブ(ガード座付)<250> ······ 180<br>CAB (WITH GUARD SEAT) <250>      | キャブ (2) [HG タイプ] <k> 189<br/>CAB (2) [HG-Type] <k></k></k>         |
|                                                                |                                                                    |
| キャブ(バンダルフック付)<250> ······· 181<br>CAB (WITH VANDAL HOOK) <250> | キャブ (2) <250> 191<br>CAB (2) <250>                                 |
|                                                                |                                                                    |
| キャブ (OPG) <250> 182<br>CAB (OPG) <250>                         | キャブ (3)                                                            |
|                                                                |                                                                    |

キャブ (3) [バンダルフック付] <250> …… 195 キャブ (6) <250> ………………………… 205 CAB (3) [WITH VANDAL HOOK] <250> CAB (6) <250> キャブ (4) ……………………… 197 キャブ (7) ……………………… 207 CAB (4) CAB (7) キャブ (5) ……………………… 199 キャブ (8) [HGタイプ] <K> …………… 209 CAB (5) CAB (8) [HG-Type] <K> キャブ (5) <250> ……………………… 201 キャブ (8) [OPG] <250> ······ 211 CAB (5) <250> CAB (8) [OPG] <250> キャブ (6) <230,H> …………………… 202 キャブガード <230,H,K> …………… 212 CAB (6) <230,H> CAB GUARD <230,H,K> キャブ (6) [HG タイプ] <K> ……… 203 キャブガード (OPG) <250> ..... 213 CAB (6) [HG-Type] <K> CAB GUARD (OPG) <250>