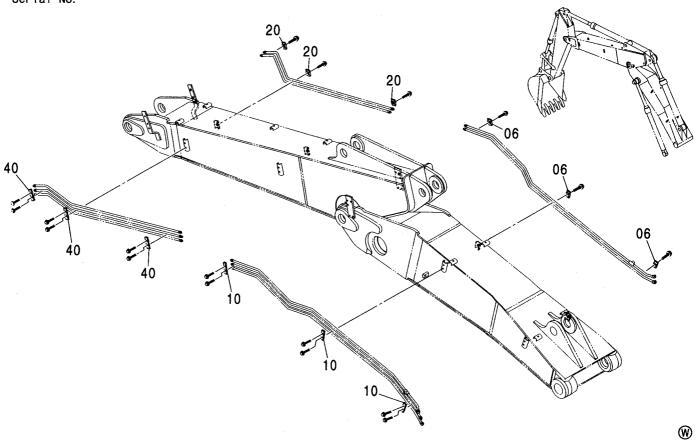

#### フレーム FRAME

適用号機 Serial No. 010001-

| 符号   | 部品番号     | 部 品 名           | PART NAME         | 数量    | サービスコード | <b>過用亏饿</b> | 互換性 | 代替 REPLACE         | T       |
|------|----------|-----------------|-------------------|-------|---------|-------------|-----|--------------------|---------|
| ITEM | PART NO. |                 |                   | Q' TY | S. C    | SERIAL NO.  | ICA | 部品番号<br>PART NO.   | · 数重    |
| 00   | 5007056  | フレーム:メイン        | FRAME; MAIN       | 1     |         |             | Г   |                    |         |
| 00A  | 3088960  | ·パイプ            | ·PIPE             | 1     | W       |             |     |                    |         |
| 00B  | 3088979  | · パ イプ          | ·PIPE             | 1     | W       |             |     |                    |         |
| 00C  | 3084653  | - ステップ゜         | ·STEP             | 1     | W       |             |     |                    |         |
| 01   | 4255799  | カバー             | COVER             | 1     |         |             |     |                    |         |
| 02   | 4161735  | ハ° ツキン          | PACKING           | 1     |         |             |     |                    |         |
| 03   | J021025  | <b>ホ*ルト;セムス</b> | BOLT; SEMS        | 2     |         | -D03/04     |     |                    |         |
| 03   | J271025  | <b>ボルト;セムス</b>  | BOLT; SEMS        | 2     | D       | D03/05-     | T   | J901025<br>J222010 |         |
| 05   | 4191977  | ブ゛ツシンク゛;ラハ゛ー    | BUSHING; RUBBER   | 1     |         |             |     |                    |         |
| 08   | 4208279  | フ゛ツシンク゛; ラハ゛ー   | BUSHING; RUBBER   | 1     |         | •           |     |                    |         |
| 15   | J950020  | ナット             | NUT               | 4     |         |             |     |                    |         |
| 17   | 4355382  | ピン;/ツク          | PIN; KNOCK        | 3     |         |             |     |                    |         |
| 23   | 4200176  | ブ゛ツシンク゛; ラハ゛ー   | BUSHING: RUBBER   | 1     |         |             |     |                    |         |
| 24   | 4255530  | ブ゛ツシンク゛;ラハ゛ー    | BUSHING; RUBBER   | 3     |         |             |     |                    |         |
| 26   | 4509404  | ブ゛ツシンク゛; ラハ゛ー   | BUSHING; RUBBER   | 1     |         |             |     |                    |         |
| 27   | 4345810  | フ゛ツシンク゛; ラハ゛ー   | BUSHING; RUBBER   | 1     |         |             |     |                    |         |
| 28   | 4257181  | ブ゛ツシンク゛; ラハ゛ー   | BUSHING; RUBBER   | 1     |         |             |     |                    |         |
| 29   | 4430658  | ブツシング;ラバー       | BUSHING; RUBBER   | 1     |         |             |     |                    |         |
| 30   | 4435126  | ピン;ストツパ         | PIN:STOPPER       | 2     |         |             |     |                    |         |
| 31   | 4445638  | プ レート: スラスト 1.0 | PLATE; THRUST 1.0 | 2     | R       |             |     |                    |         |
| 32   | 4445639  | プレート;スラスト 2.0   | PLATE; THRUST 2.0 | 2     | R       |             |     |                    |         |
| 33   | 4444284  | プ・レート:スラスト 1.0  | PLATE; THRUST 1.0 | 4     | R       | -010036     | 1   | 4470743            | 4       |
| 33   | 4470743  | プレート:スラスト 1.0   | PLATE; THRUST 1.0 | 4     | R       | 010037-     |     |                    |         |
| 34   | 4444285  | プレート:スラスト 2.0   | PLATE; THRUST 2.0 | 4     | R       | -010036     | ı   | 4470744            | 4       |
| 34   | 4470744  | プレート:スラスト 2.0   | PLATE; THRUST 2.0 | 4     | R       | 010037-     |     |                    |         |
| 36   | 4460372  | プレート;スラスト 1.5   | PLATE; THRUST 1.5 | 1     | R       |             |     |                    |         |
| 37   | 4389040  | フ゛ツシンク゛; ラハ゛ー   | BUSHING; RUBBER   | 1     |         |             |     |                    |         |
| 38   | 4359565  | ピン              | PIN               | 2     |         |             |     |                    |         |
|      |          |                 |                   |       |         |             |     |                    |         |
|      |          |                 |                   |       |         |             |     |                    |         |
|      |          |                 |                   |       |         |             |     |                    |         |
|      |          |                 |                   |       |         |             |     |                    |         |
|      |          |                 |                   |       |         |             |     |                    | • • • • |
|      |          |                 |                   |       |         |             |     |                    |         |
|      |          |                 |                   |       |         |             |     |                    |         |
|      |          |                 |                   |       |         |             |     |                    |         |