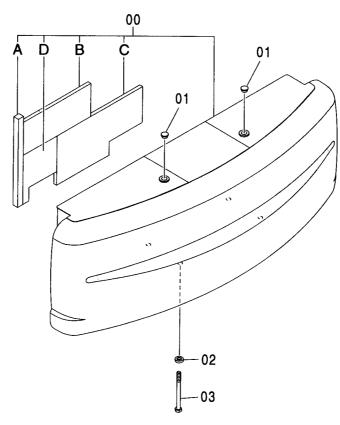

#### フレーム FRAME

適用号機 Serial No. 010001-

| 符号   | 部品番号     | 部 品 名           | PART NAME         | 数量    | サービスコード | <b>過用亏饿</b> | 互換性 | 代替 REPLACE         | T       |
|------|----------|-----------------|-------------------|-------|---------|-------------|-----|--------------------|---------|
| ITEM | PART NO. |                 |                   | Q' TY | S. C    | SERIAL NO.  | ICA | 部品番号<br>PART NO.   | · 数重    |
| 00   | 5007056  | フレーム:メイン        | FRAME; MAIN       | 1     |         |             | Г   |                    |         |
| 00A  | 3088960  | ·パイプ            | ·PIPE             | 1     | W       |             |     |                    |         |
| 00B  | 3088979  | · パ イプ          | ·PIPE             | 1     | W       |             |     |                    |         |
| 00C  | 3084653  | - ステップ゜         | ·STEP             | 1     | W       |             |     |                    |         |
| 01   | 4255799  | カバー             | COVER             | 1     |         |             |     |                    |         |
| 02   | 4161735  | ハ° ツキン          | PACKING           | 1     |         |             |     |                    |         |
| 03   | J021025  | <b>ホ*ルト;セムス</b> | BOLT; SEMS        | 2     |         | -D03/04     |     |                    |         |
| 03   | J271025  | <b>ボルト;セムス</b>  | BOLT; SEMS        | 2     | D       | D03/05-     | T   | J901025<br>J222010 |         |
| 05   | 4191977  | ブ゛ツシンク゛;ラハ゛ー    | BUSHING; RUBBER   | 1     |         |             |     |                    |         |
| 08   | 4208279  | フ゛ツシンク゛; ラハ゛ー   | BUSHING; RUBBER   | 1     |         | •           |     |                    |         |
| 15   | J950020  | ナット             | NUT               | 4     |         |             |     |                    |         |
| 17   | 4355382  | ピン;/ツク          | PIN; KNOCK        | 3     |         |             |     |                    |         |
| 23   | 4200176  | ブ゛ツシンク゛; ラハ゛ー   | BUSHING: RUBBER   | 1     |         |             |     |                    |         |
| 24   | 4255530  | ブ゛ツシンク゛;ラハ゛ー    | BUSHING; RUBBER   | 3     |         |             |     |                    |         |
| 26   | 4509404  | ブ゛ツシンク゛; ラハ゛ー   | BUSHING; RUBBER   | 1     |         |             |     |                    |         |
| 27   | 4345810  | フ゛ツシンク゛; ラハ゛ー   | BUSHING; RUBBER   | 1     |         |             |     |                    |         |
| 28   | 4257181  | ブ゛ツシンク゛; ラハ゛ー   | BUSHING; RUBBER   | 1     |         |             |     |                    |         |
| 29   | 4430658  | ブツシング;ラバー       | BUSHING; RUBBER   | 1     |         |             |     |                    |         |
| 30   | 4435126  | ピン;ストツパ         | PIN:STOPPER       | 2     |         |             |     |                    |         |
| 31   | 4445638  | プ レート: スラスト 1.0 | PLATE; THRUST 1.0 | 2     | R       |             |     |                    |         |
| 32   | 4445639  | プレート;スラスト 2.0   | PLATE; THRUST 2.0 | 2     | R       |             |     |                    |         |
| 33   | 4444284  | プ・レート:スラスト 1.0  | PLATE; THRUST 1.0 | 4     | R       | -010036     | 1   | 4470743            | 4       |
| 33   | 4470743  | プレート:スラスト 1.0   | PLATE; THRUST 1.0 | 4     | R       | 010037-     |     |                    |         |
| 34   | 4444285  | プレート:スラスト 2.0   | PLATE; THRUST 2.0 | 4     | R       | -010036     | ı   | 4470744            | 4       |
| 34   | 4470744  | プレート:スラスト 2.0   | PLATE; THRUST 2.0 | 4     | R       | 010037-     |     |                    |         |
| 36   | 4460372  | プレート;スラスト 1.5   | PLATE; THRUST 1.5 | 1     | R       |             |     |                    |         |
| 37   | 4389040  | フ゛ツシンク゛; ラハ゛ー   | BUSHING; RUBBER   | 1     |         |             |     |                    |         |
| 38   | 4359565  | ピン              | PIN               | 2     |         |             |     |                    |         |
|      |          |                 |                   |       |         |             |     |                    |         |
|      |          |                 |                   |       |         |             |     |                    |         |
|      |          |                 |                   |       |         |             |     |                    |         |
|      |          |                 |                   |       |         |             |     |                    |         |
|      |          |                 |                   |       |         |             |     |                    | • • • • |
|      |          |                 |                   |       |         |             |     |                    |         |
|      |          |                 |                   |       |         |             |     |                    |         |
|      |          |                 |                   |       |         |             |     |                    |         |