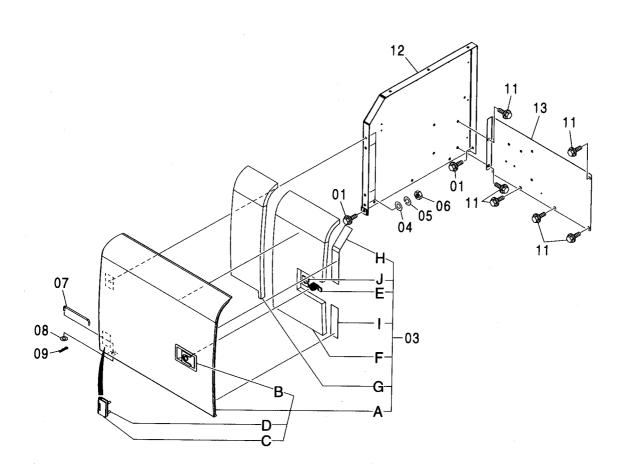

#### 索 引 PARTS INDEX

フレーム FRAME

適用号機 Serial No.

#### フレーム FRAME

適用号機 Serial No. 010001-

| 符号   | 部品番号     | 部 品 名           | PART NAME         | 数量    | サービスコード | <b>過用亏饿</b> | 互換性 | 代替 REPLACE         | T       |
|------|----------|-----------------|-------------------|-------|---------|-------------|-----|--------------------|---------|
| ITEM | PART NO. |                 |                   | Q' TY | S. C    | SERIAL NO.  | ICA | 部品番号<br>PART NO.   | · 数重    |
| 00   | 5007056  | フレーム:メイン        | FRAME; MAIN       | 1     |         |             | Г   |                    |         |
| 00A  | 3088960  | ·パイプ            | ·PIPE             | 1     | W       |             |     |                    |         |
| 00B  | 3088979  | · パ イプ          | ·PIPE             | 1     | W       |             |     |                    |         |
| 00C  | 3084653  | - ステップ゜         | ·STEP             | 1     | W       |             |     |                    |         |
| 01   | 4255799  | カバー             | COVER             | 1     |         |             |     |                    |         |
| 02   | 4161735  | ハ° ツキン          | PACKING           | 1     |         |             |     |                    |         |
| 03   | J021025  | <b>ホ*ルト;セムス</b> | BOLT; SEMS        | 2     |         | -D03/04     |     |                    |         |
| 03   | J271025  | <b>ボルト;セムス</b>  | BOLT; SEMS        | 2     | D       | D03/05-     | T   | J901025<br>J222010 |         |
| 05   | 4191977  | ブ゛ツシンク゛;ラハ゛ー    | BUSHING; RUBBER   | 1     |         |             |     |                    |         |
| 08   | 4208279  | フ゛ツシンク゛; ラハ゛ー   | BUSHING; RUBBER   | 1     |         | •           |     |                    |         |
| 15   | J950020  | ナット             | NUT               | 4     |         |             |     |                    |         |
| 17   | 4355382  | ピン;/ツク          | PIN; KNOCK        | 3     |         |             |     |                    |         |
| 23   | 4200176  | ブ゛ツシンク゛; ラハ゛ー   | BUSHING: RUBBER   | 1     |         |             |     |                    |         |
| 24   | 4255530  | ブ゛ツシンク゛;ラハ゛ー    | BUSHING; RUBBER   | 3     |         |             |     |                    |         |
| 26   | 4509404  | ブ゛ツシンク゛; ラハ゛ー   | BUSHING; RUBBER   | 1     |         |             |     |                    |         |
| 27   | 4345810  | フ゛ツシンク゛; ラハ゛ー   | BUSHING; RUBBER   | 1     |         |             |     |                    |         |
| 28   | 4257181  | ブ゛ツシンク゛; ラハ゛ー   | BUSHING; RUBBER   | 1     |         |             |     |                    |         |
| 29   | 4430658  | ブツシング;ラバー       | BUSHING; RUBBER   | 1     |         |             |     |                    |         |
| 30   | 4435126  | ピン;ストツパ         | PIN:STOPPER       | 2     |         |             |     |                    |         |
| 31   | 4445638  | プ レート: スラスト 1.0 | PLATE; THRUST 1.0 | 2     | R       |             |     |                    |         |
| 32   | 4445639  | プレート;スラスト 2.0   | PLATE; THRUST 2.0 | 2     | R       |             |     |                    |         |
| 33   | 4444284  | プ・レート:スラスト 1.0  | PLATE; THRUST 1.0 | 4     | R       | -010036     | 1   | 4470743            | 4       |
| 33   | 4470743  | プレート:スラスト 1.0   | PLATE; THRUST 1.0 | 4     | R       | 010037-     |     |                    |         |
| 34   | 4444285  | プレート:スラスト 2.0   | PLATE; THRUST 2.0 | 4     | R       | -010036     | ı   | 4470744            | 4       |
| 34   | 4470744  | プレート:スラスト 2.0   | PLATE; THRUST 2.0 | 4     | R       | 010037-     |     |                    |         |
| 36   | 4460372  | プレート;スラスト 1.5   | PLATE; THRUST 1.5 | 1     | R       |             |     |                    |         |
| 37   | 4389040  | フ゛ツシンク゛; ラハ゛ー   | BUSHING; RUBBER   | 1     |         |             |     |                    |         |
| 38   | 4359565  | ピン              | PIN               | 2     |         |             |     |                    |         |
|      |          |                 |                   |       |         |             |     |                    |         |
|      |          |                 |                   |       |         |             |     |                    |         |
|      |          |                 |                   |       |         |             |     |                    |         |
|      |          |                 |                   |       |         |             |     |                    |         |
|      |          |                 |                   |       |         |             |     |                    | • • • • |
|      |          |                 |                   |       |         |             |     |                    |         |
|      |          |                 |                   |       |         |             |     |                    |         |
|      |          |                 |                   |       |         |             |     |                    |         |