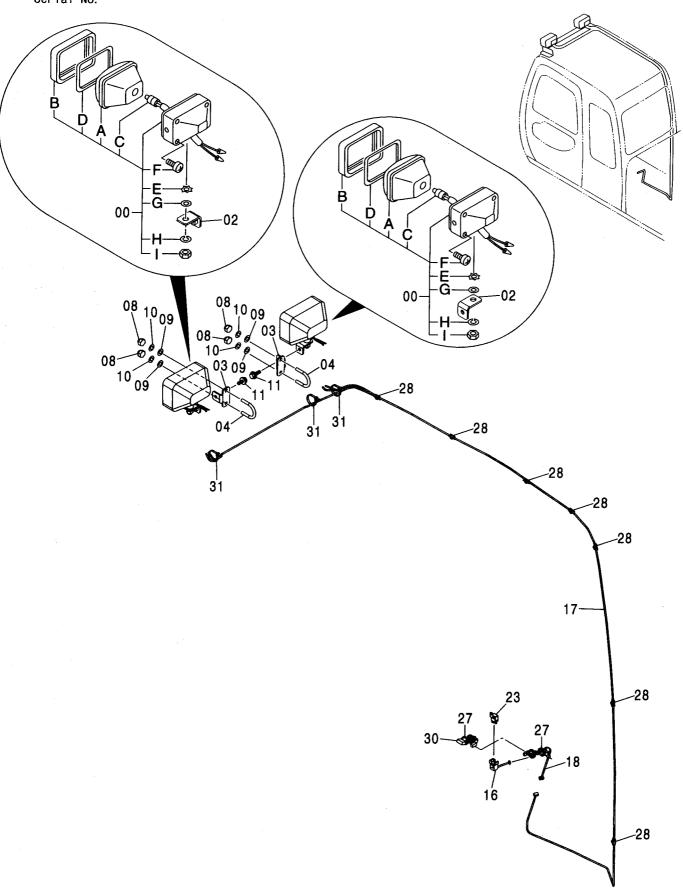

3   | J252106  | ワツシヤ;スフ゜リンク゛        | WASHER; SPRING | 2     |         | -D03/04    | 1        | A590906                         | 2            |
| 23   | A590906  | ワツシヤ;スフ゜リンク゛        | WASHER; SPRING | 2     |         | D03/05-    |          |                                 |              |
| 24   | J254006  | ワツシヤ                | WASHER         | 2     |         | -D03/04    | 1        | J222006                         | . 2          |
| 24   | J222006  | ワツシヤ                | WASHER         | 2     |         | D03/05-    |          |                                 |              |
|      |          |                     |                |       |         |            |          |                                 |              |

### 追加前照灯 FRONT HEAD LAMP

適用号機 Serial No. 010001-



#### 追加前照灯 FRONT HEAD LAMP

| 一一一符号<br>ITEM | 部品番号<br>PART NO. | 部 品 名                    | PART NAME               | 数量<br>Q' TY | サービス<br>コード<br>S. C | 通用亏愧    | 互換性  | 代 替 部<br>REPLACE<br>PART<br>部品番号 | r     |
|---------------|------------------|--------------------------|-------------------------|-------------|---------------------|---------|------|----------------------------------|-------|
|               |                  |                          |                         |             | 3. 0                |         | 1 CA | PART NO.                         | Q' TY |
| 00            | 4336570          | ランプ゜; ヘツト <b>・ アツセ</b> ン | LAMP: HEAD ASS'Y        | 2           |                     |         | ı    | 4326800                          | 2     |
|               |