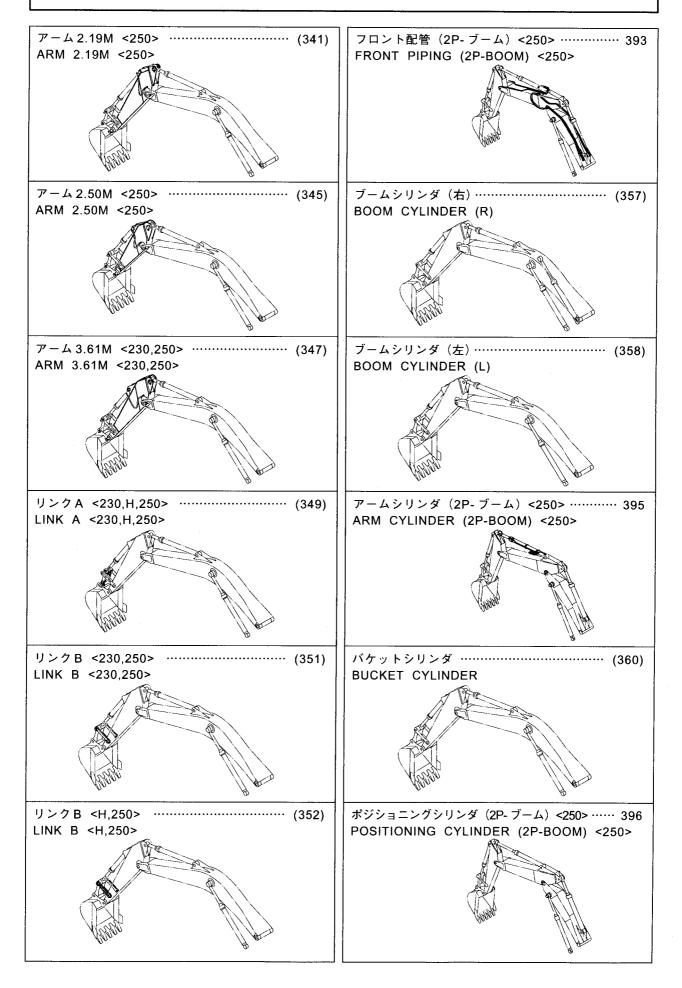

# PARTS CATALOG パーツカタログ

**Z**AXIS **230** ZAXIS 230LC ZAXIS 240H ZAXIS 240LCH ZAXIS 240K ZAXIS 240LCK Zaxis 250 ZAXIS 250LC ZAXIS250LCN **Excavator** 

適用号機 OIOOOI~

HITACHI

CONTOROL-8627

装 置 名 称 …………ページ センタージョイント取付部品(上部旋回体)… 006 GROUP NAME ,----, PAGE CENTER JOINT PARTS (UPPERSTRUCTURE) 適用号機 SERIAL NO. ロケーション LOCATION カウンタウエイト 5.4T <230> ………… 007 COUNTERWEIGHT 5.4T <230> **UPPERSTRUCTURE** カウンタウエイト 6.1T <230,H,250> …… 008 FRAME COUNTERWEIGHT 6.1T <230,H,250> 旋回輪取付部品 <230> …………… 003 カウンタウエイト 6.5T <K,250> ………… 009 SWING BEARING SUPPORT <230> COUNTERWEIGHT 6.5T <K,250> 旋回輪取付部品 <H,K,250> ······ 004 エンジン ………………………… 010 SWING BEARING SUPPORT <H,K,250> **ENGINE** ブームフートピン …………………… 005 エンジン取付部品 ·············· 011 **BOOM FOOT PIN ENGINE SUPPORT** 