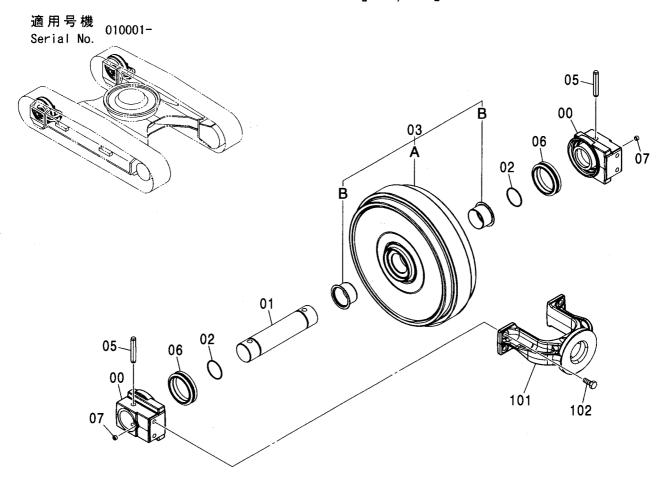

#### 索 引 PARTS INDEX

フレーム FRAME

適用号機 Serial No.

#### フレーム FRAME

適用号機 Serial No. 010001-

| 符号   | 部品番号     | 部 品 名           | PART NAME         | 数量    | サービスコード | <b>過用亏饿</b> | 互換性 | 代替 REPLACE         | T       |
|------|----------|-----------------|-------------------|-------|---------|-------------|-----|--------------------|---------|
| ITEM | PART NO. |                 |                   | Q' TY | S. C    | SERIAL NO.  | ICA | 部品番号<br>PART NO.   | · 数重    |
| 00   | 5007056  | フレーム:メイン        | FRAME; MAIN       | 1     |         |             | Г   |                    |         |
| 00A  | 3088960  | ·パイプ            | ·PIPE             | 1     | W       |             |     |                    |         |
| 00B  | 3088979  | · パ イプ          | ·PIPE             | 1     | W       |             |     |                    |         |
| 00C  | 3084653  | - ステップ゜         | ·STEP             | 1     | W       |             |     |                    |         |
| 01   | 4255799  | カバー             | COVER             | 1     |         |             |     |                    |         |
| 02   | 4161735  | ハ° ツキン          | PACKING           | 1     |         |             |     |                    |         |
| 03   | J021025  | <b>ホ*ルト;セムス</b> | BOLT; SEMS        | 2     |         | -D03/04     |     |                    |         |
| 03   | J271025  | <b>ボルト;セムス</b>  | BOLT; SEMS        | 2     | D       | D03/05-     | T   | J901025<br>J222010 |         |
| 05   | 4191977  | ブ゛ツシンク゛;ラハ゛ー    | BUSHING; RUBBER   | 1     |         |             |     |                    |         |
| 08   | 4208279  | フ゛ツシンク゛; ラハ゛ー   | BUSHING; RUBBER   | 1     |         | •           |     |                    |         |
| 15   | J950020  | ナット             | NUT               | 4     |         |             |     |                    |         |
| 17   | 4355382  | ピン;/ツク          | PIN; KNOCK        | 3     |         |             |     |                    |         |
| 23   | 4200176  | ブ゛ツシンク゛; ラハ゛ー   | BUSHING: RUBBER   | 1     |         |             |     |                    |         |
| 24   | 4255530  | ブ゛ツシンク゛;ラハ゛ー    | BUSHING; RUBBER   | 3     |         |             |     |                    |         |
| 26   | 4509404  | ブ゛ツシンク゛; ラハ゛ー   | BUSHING; RUBBER   | 1     |         |             |     |                    |         |
| 27   | 4345810  | フ゛ツシンク゛; ラハ゛ー   | BUSHING; RUBBER   | 1     |         |             |     |                    |         |
| 28   | 4257181  | ブ゛ツシンク゛; ラハ゛ー   | BUSHING; RUBBER   | 1     |         |             |     |                    |         |
| 29   | 4430658  | ブツシング;ラバー       | BUSHING; RUBBER   | 1     |         |             |     |                    |         |
| 30   | 4435126  | ピン;ストツパ         | PIN:STOPPER       | 2     |         |             |     |                    |         |
| 31   | 4445638  | プ レート: スラスト 1.0 | PLATE; THRUST 1.0 | 2     | R       |             |     |                    |         |
| 32   | 4445639  | プレート;スラスト 2.0   | PLATE; THRUST 2.0 | 2     | R       |             |     |                    |         |
| 33   | 4444284  | プ・レート:スラスト 1.0  | PLATE; THRUST 1.0 | 4     | R       | -010036     | 1   | 4470743            | 4       |
| 33   | 4470743  | プレート:スラスト 1.0   | PLATE; THRUST 1.0 | 4     | R       | 010037-     |     |                    |         |
| 34   | 4444285  | プレート:スラスト 2.0   | PLATE; THRUST 2.0 | 4     | R       | -010036     | ı   | 4470744            | 4       |
| 34   | 4470744  | プレート:スラスト 2.0   | PLATE; THRUST 2.0 | 4     | R       | 010037-     |     |                    |         |
| 36   | 4460372  | プレート;スラスト 1.5   | PLATE; THRUST 1.5 | 1     | R       |             |     |                    |         |
| 37   | 4389040  | フ゛ツシンク゛; ラハ゛ー   | BUSHING; RUBBER   | 1     |         |             |     |                    |         |
| 38   | 4359565  | ピン              | PIN               | 2     |         |             |     |                    |         |
|      |          |                 |                   |       |         |             |     |                    |         |
|      |          |                 |                   |       |         |             |     |                    |         |
|      |          |                 |                   |       |         |             |     |                    |         |
|      |          |                 |                   |       |         |             |     |                    |         |
|      |          |                 |                   |       |         |             |     |                    | • • • • |
|      |          |                 |                   |       |         |             |     |                    |         |
|      |          |                 |                   |       |         |             |     |                    |         |
|      |          |                 |                   |       |         |             |     |                    |         |