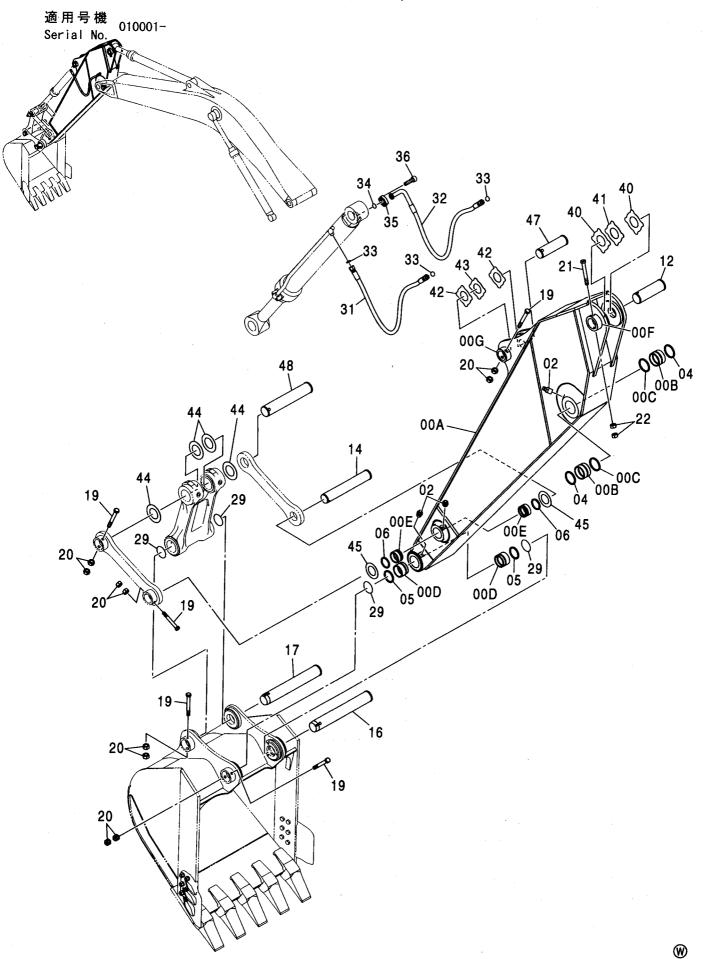

|      |
| 32    | 4444284  | プ レート;スラスト 1.0      | PLATE; THRUST 1.0 | 2     | R       |             |     |                                  |      |
| 34    | 4450013  | プレート;スラスト 1.0       | PLATE; THRUST 1.0 | 2     | R       | -D01/07     | ' Y | 4476062                          | 2    |
| 34    | 4476062  | プレート・スラスト 1.0       | PLATE; THRUST 1.0 | 2     | R       | D01/08-     |     |                                  |      |
| 35    | 4444755  | プ レート;スラスト 1.0      | PLATE; THRUST 1.0 | 2     | R       |             |     |                                  |      |
| 36    | 4460372  | プレート;スラスト 1.5       | PLATE; THRUST 1.5 | 1     | R       |             |     |                                  |      |

アーム 2.96M <230,250> ARM 2.96M <230,250>



## アーム 2.96M <230,250> ARM 2.96M <230,250>

| 符号<br>ITEM | 部品番号<br>PART NO. | 部 品 名           | PART NAME         | 数量<br>Q' TY | サービス<br>コード<br>S. C | 適用号機<br>SERIAL NO. |  | 代替 部<br>REPLACE<br>PART<br>部品番号<br>PART NO. | 数量 |
|------------|------------------|-----------------|-------------------|-------------|---------------------|--------------------|--|---------------------------------------------|----|
| 00A-G      | 7038099          | アーム アッセン        | ARM ASS' Y        | 1           |                     |                    |  |                                             |    |
| 00A        | 5007435          | -7-A            | ·ARM              | 1           |                     |                    |  |                                             |    |
| 00B        | 4443883