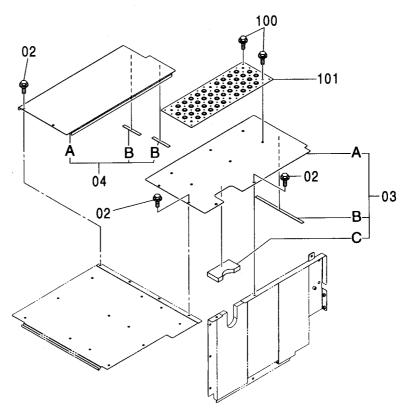

電気部品 (F) [HG タイプ] <K> ·············· 115 追加前照灯(4灯サンシェード下) <250> …… 125 ELECTRIC PARTS (F) [HG-Type] <K> FRONT HEAD LAMP (4 LAMP WITH SUNSHADE) <250> スイッチボックス ………………………… 116 追加後照灯 ……………………… 127 SWITCH BOX REAR HEAD LAMP 衛星通信端末用品 <230,H,K> ······ 117 追加後照灯(1 灯) <250> ……………… 129 SATELLITE DATA COMMUNICATOR PARTS <230,H,K> REAR HEAD LAMP (1 LAMP) <250> 追加前照灯 …………………… 119 追加後照灯(2灯) <250> ………………… 131 FRONT HEAD LAMP REAR HEAD LAMP (2 LAMP) <250> 追加前照灯(4灯) <250> …………… 121 回転灯 <250> …… 133 FRONT HEAD LAMP (4 LAMP) <250> **ROTATING BEACON <250>** 追加前照灯(2 灯サンシェード下) <250> …… 123 追加ヒューズ <250> ……………………… 134 FRONT HEAD LAMP (2 LAMP WITH SUNSHADE) <250> FUSE <250>

| T 7 7 \ 7 - 1                             |                                                   |
|-------------------------------------------|---------------------------------------------------|
| エアコンユニット ······· 157<br>  AIR-CON. UNIT   | リヤボックス(エアコン) ··················· 167              |
| AIN-CON. UNIT                             | REAR BOX (AIR-CON.)                               |
|                                           |                                                   |
| コンデンサネット 159<br>CONDENSER NET             | リヤボックス(ヒータ)                                       |
|                                           |                                                   |
| 温水配管 ···································· | リヤボックス(ヒータレス) 171<br>REAR BOX (HEATER LESS)       |
|                                           |                                                   |
| カーヒータ 161<br>CAR HEATER                   | リヤボックス(12V電源) 173<br>REAR BOX (12V POWER SUPPLY)  |
|                                           |                                                   |
| ヒータユニット 163<br>HEATER UNIT                | 電源ユニット (12V) ···································· |
|                                           |                                                   |
| ダクト                                       | キャブグループ                                           |
|                                           |                                                   |

| キャブ <230,H> 177<br>CAB <230,H>                                 | キャブ (1) <230,H,250> ······ 183<br>CAB (1) <230,H,250>              |
|----------------------------------------------------------------|--------------------------------------------------------------------|
|                                                                |                                                                    |
| キャブ [HG タイプ] <k> 178<br/>CAB [HG-Type] <k></k></k>             | キャブ (1) [HG タイプ] <k> ······· 185<br/>CAB (1) [HG-Type] <k></k></k> |
|                                                                |                                                                    |
| キャブ <250> ······ 179<br>CAB <250>                              | キャブ (2) <230,H> ······· 187<br>CAB (2) <230,H>                     |
|                                                                |                                                                    |
| キャブ(ガード座付)<250> ······ 180<br>CAB (WITH GUARD SEAT) <250>      | キャブ (2) [HG タイプ] <k> 189<br/>CAB (2) [HG-Type] <k></k></k>         |
|                                                                |                                                                    |
| キャブ(バンダルフック付)<250> ······· 181<br>CAB (WITH VANDAL HOOK) <250> | キャブ (2) <250> 191<br>CAB (2) <250>                                 |
|                                                                |                                                                    |
| キャブ (OPG) <250> 182<br>CAB (OPG) <250>                         | キャブ (3)                                                            |
|                                                                |                                                                    |