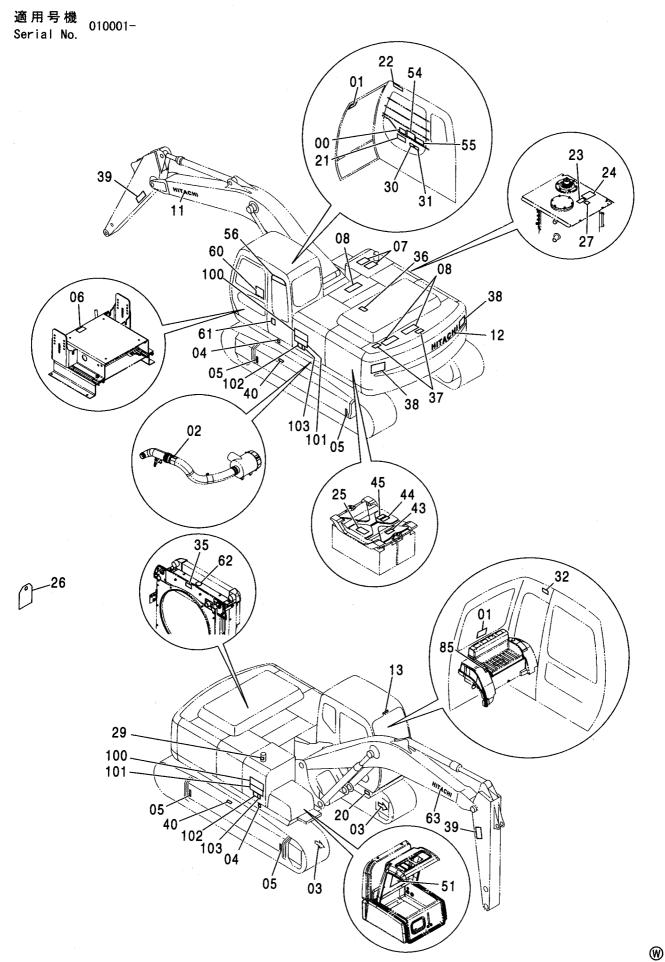

CONTOROL-8627

装 置 名 称 …………ページ センタージョイント取付部品(上部旋回体)… 006 GROUP NAME ,----, PAGE CENTER JOINT PARTS (UPPERSTRUCTURE) 適用号機 SERIAL NO. ロケーション LOCATION カウンタウエイト 5.4T <230> ………… 007 COUNTERWEIGHT 5.4T <230> **UPPERSTRUCTURE** カウンタウエイト 6.1T <230,H,250> …… 008 FRAME COUNTERWEIGHT 6.1T <230,H,250> 旋回輪取付部品 <230> …………… 003 カウンタウエイト 6.5T <K,250> ………… 009 SWING BEARING SUPPORT <230> COUNTERWEIGHT 6.5T <K,250> 旋回輪取付部品 <H,K,250> ······ 004 エンジン ………………………… 010 SWING BEARING SUPPORT <H,K,250> **ENGINE** ブームフートピン …………………… 005 エンジン取付部品 ·············· 011 **BOOM FOOT PIN ENGINE SUPPORT** 