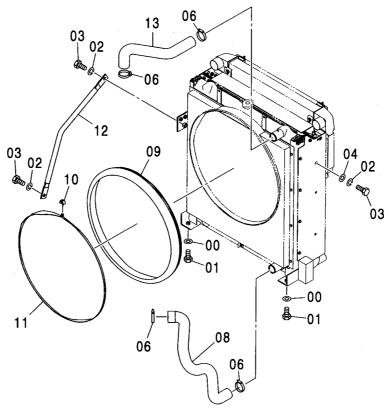

| ・ハ゜ツキン                                                   | · PACKING                                     | 1              |      |          |               |          |    |
| 31 445                                    |                                              | ・ブ・ラケツト                                                  | -BRACKET                                      | 1              |      |          |               |          |    |
| 32 422                                    |                                              | - ボルト;ウイング                                               | ·BOLT; WING                                   | 2              |      |          |               |          |    |

#### ラジエ-タ取付部品 RADIATOR SUPPORT

適用号機 Serial No. 010001-





|            | ÷                |                |                |             |                     |                    |            |                                             | W |
|------------|------------------|----------------|----------------|-------------|---------------------|--------------------|------------|---------------------------------------------|---|
| 符号<br>ITEM | 部品番号<br>PART NO. | 部 品 名          | PART NAME      | 数量<br>Q' TY | サービス<br>コード<br>S. C | 適用号機<br>SERIAL NO. | 互換性<br>ICA | 代替 部<br>REPLACE<br>PART<br>部品番号<br>PART NO. |   |
| 00         | J222012          | ワツシヤ           | WASHER         | 4           |                     |                    |            |                                             |   |
| 01         | J011240          | <b>ボルト;セムス</