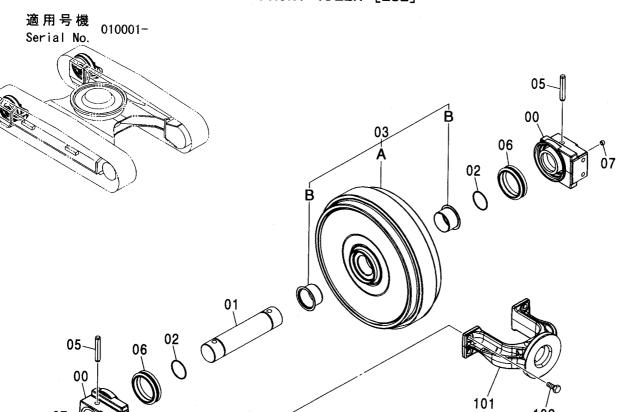

#### 索 引 PARTS INDEX

フレーム FRAME

適用号機 Serial No.

#### フレーム FRAME

適用号機 Serial No. 010001-

| 符号   | 部品番号     | 部 品 名           | PART NAME         | 数量    | サービスコード | <b>過用亏饿</b> | 互換性 | 代替 REPLACE         | T       |
|------|----------|-----------------|-------------------|-------|---------|-------------|-----|--------------------|---------|
| ITEM | PART NO. |                 |                   | Q' TY | S. C    | SERIAL NO.  | ICA | 部品番号<br>PART NO.   | · 数重    |
| 00   | 5007056  | フレーム:メイン        | FRAME; MAIN       | 1     |         |             | Г   |                    |         |
| 00A  | 3088960  | ·パイプ            | ·PIPE             | 1     | W       |             |     |                    |         |
| 00B  | 3088979  | · パ イプ          | ·PIPE             | 1     | W       |             |     |                    |         |
| 00C  | 3084653  | - ステップ゜         | ·STEP             | 1     | W       |             |     |                    |         |
| 01   | 4255799  | カバー             | COVER             | 1     |         |             |     |                    |         |
| 02   | 4161735  | ハ° ツキン          | PACKING           | 1     |         |             |     |                    |         |
| 03   | J021025  | <b>ホ*ルト;セムス</b> | BOLT; SEMS        | 2     |         | -D03/04     |     |                    |         |
| 03   | J271025  | <b>ボルト;セムス</b>  | BOLT; SEMS        | 2     | D       | D03/05-     | T   | J901025<br>J222010 |         |
| 05   | 4191977  | ブ゛ツシンク゛;ラハ゛ー    | BUSHING; RUBBER   | 1     |         |             |     |                    |         |
| 08   | 4208279  | フ゛ツシンク゛; ラハ゛ー   | BUSHING; RUBBER   | 1     |         | •           |     |                    |         |
| 15   | J950020  | ナット             | NUT               | 4     |         |             |     |                    |         |
| 17   | 4355382  | ピン;/ツク          | PIN; KNOCK        | 3     |         |             |     |                    |         |
| 23   | 4200176  | ブ゛ツシンク゛; ラハ゛ー   | BUSHING: RUBBER   | 1     |         |             |     |                    |         |
| 24   | 4255530  | ブ゛ツシンク゛;ラハ゛ー    | BUSHING; RUBBER   | 3     |         |             |     |                    |         |
| 26   | 4509404  | ブ゛ツシンク゛; ラハ゛ー   | BUSHING; RUBBER   | 1     |         |             |     |                    |         |
| 27   | 4345810  | フ゛ツシンク゛; ラハ゛ー   | BUSHING; RUBBER   | 1     |         |             |     |                    |         |
| 28   | 4257181  | ブ゛ツシンク゛; ラハ゛ー   | BUSHING; RUBBER   | 1     |         |             |     |                    |         |
| 29   | 4430658  | ブツシング;ラバー       | BUSHING; RUBBER   | 1     |         |             |     |                    |         |
| 30   | 4435126  | ピン;ストツパ         | PIN:STOPPER       | 2     |         |             |     |                    |         |
| 31   | 4445638  | プ レート: スラスト 1.0 | PLATE; THRUST 1.0 | 2     | R       |             |     |                    |         |
| 32   | 4445639  | プレート;スラスト 2.0   | PLATE; THRUST 2.0 | 2     | R       |             |     |                    |         |
| 33   | 4444284  | プ・レート:スラスト 1.0  | PLATE; THRUST 1.0 | 4     | R       | -010036     | 1   | 4470743            | 4       |
| 33   | 4470743  | プレート:スラスト 1.0   | PLATE; THRUST 1.0 | 4     | R       | 010037-     |     |                    |         |
| 34   | 4444285  | プレート:スラスト 2.0   | PLATE; THRUST 2.0 | 4     | R       | -010036     | ı   | 4470744            | 4       |
| 34   | 4470744  | プレート:スラスト 2.0   | PLATE; THRUST 2.0 | 4     | R       | 010037-     |     |                    |         |
| 36   | 4460372  | プレート;スラスト 1.5   | PLATE; THRUST 1.5 | 1     | R       |             |     |                    |         |
| 37   | 4389040  | フ゛ツシンク゛; ラハ゛ー   | BUSHING; RUBBER   | 1     |         |             |     |                    |         |
| 38   | 4359565  | ピン              | PIN               | 2     |         |             |     |                    |         |
|      |          |                 |                   |       |         |             |     |                    |         |
|      |          |                 |                   |       |         |             |     |                    |         |
|      |          |                 |                   |       |         |             |     |                    |         |
|      |          |                 |                   |       |         |             |     |                    |         |
|      |          |                 |                   |       |         |             |     |                    | • • • • |
|      |          |                 |                   |       |         |             |     |                    |         |
|      |          |                 |                   |       |         |             |     |                    |         |
|      |          |                 |                   |       |         |             |     |                    |         |