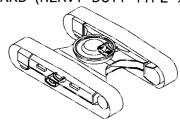

#### 旋回警報装置 SWING MOTION ALARM

| 符号<br>ITEM | 部品番号<br>PART NO. | 部 品 名               | PART NAME       | 数量<br>0' TY | サービス<br>コード<br>S. C | 適用号機<br>SERIAL NO. | 互換性<br>ICA | 代替 部<br>REPLACE/<br>PART<br>部品番号<br>PART NO.                                                                                                                                                                                                                                                                                                                                                                                                                                                                                                                                                                                                                                                                                                                                                                                                                                                                                                                                                                                                                                                                                                                                                                                                                                                                                                                                                                                                                                                                                                                                                                                                                                                                                                                                                                                                                                                                                                                                                                                                                                                                                   |   |
|------------|------------------|---------------------|-----------------|-------------|---------------------|--------------------|------------|--------------------------------------------------------------------------------------------------------------------------------------------------------------------------------------------------------------------------------------------------------------------------------------------------------------------------------------------------------------------------------------------------------------------------------------------------------------------------------------------------------------------------------------------------------------------------------------------------------------------------------------------------------------------------------------------------------------------------------------------------------------------------------------------------------------------------------------------------------------------------------------------------------------------------------------------------------------------------------------------------------------------------------------------------------------------------------------------------------------------------------------------------------------------------------------------------------------------------------------------------------------------------------------------------------------------------------------------------------------------------------------------------------------------------------------------------------------------------------------------------------------------------------------------------------------------------------------------------------------------------------------------------------------------------------------------------------------------------------------------------------------------------------------------------------------------------------------------------------------------------------------------------------------------------------------------------------------------------------------------------------------------------------------------------------------------------------------------------------------------------------|---|
| 00         | 4310604          | パ・トライト              | PATLITE         | 2           |                     |                    |            |                                                                                                                                                                                                                                                                                                                                                                                                                                                                                                                                                                                                                                                                                                                                                                                                                                                                                                                                                                                                                                                                                                                                                                                                                                                                                                                                                                                                                                                                                                                                                                                                                                                                                                                                                                                                                                                                                                                                                                                                                                                                                                                                |   |
| 00A        | 4614254          | ・カハ・ー               | - COVER         | 1           |                     |                    |            |                                                                                                                                                                                                                                                                                                                                                                                                                                                                                                                                                                                                                                                                                                                                                                                                                                                                                                                                                                                                                                                                                                                                                                                                                                                                                                                                                                                                                                                                                                                                                                                                                                                                                                                                                                                                                                                                                                                                                                                                                                                                                                                                | ĺ |
| 01         | 4235958          | フ <sup>*</sup> ラケツト | BRACKET         | 2           |                     |                    |            |                                                                                                                                                                                                                                                                                                                                                                                                                                                                                                                                                                                                                                                                                                                                                                                                                                                                                                                                                                                                                                                                                                                                                                                                                                                                                                                                                                                                                                                                                                                                                                                                                                                                                                                                                                                                                                                                                                                                                                                                                                                                                                                                |   |
| 02         | J901225          | ホ・ルト                | BOLT            | 4           |                     |                    |            |                                                                                                                                                                                                                                                                                                                                                                                                                                                                                                                                                                                                                                                                                                                                                                                                                                                                                                                                                                                                                                                                                                                                                                                                                                                                                                                                                                                                                                                                                                                                                                                                                                                                                                                                                                                                                                                                                                                                                                                                                                                                                                                                |   |
| 03         | A590912          | ワツシヤ;スフ゜リンク゛        | WASHER; SPRING  | 4           |                     |                    |            |                                                                                                                                                                                                                                                                                                                                                                                                                                                                                                                                                                                                                                                                                                                                                                                                                                                                                                                                                                                                                                                                                                                                                                                                                                                                                                                                                                                                                                                                                                                                                                                                                                                                                                                                                                                                                                                                                                                                                                                                                                                                                                                                |   |
| 04         | 94-2816          | フ゛ツシンク゛; ラハ゛ー       | BUSHING; RUBBER | 2           |                     |                    |            |                                                                                                                                                                                                                                                                                                                                                                                                                                                                                                                                                                                                                                                                                                                                                                                                                                                                                                                                                                                                                                                                                                                                                                                                                                                                                                                                                                                                                                                                                                                                                                                                                                                                                                                                                                                                                                                                                                                                                                                                                                                                                                                                |   |
| 06         | 4179752          | ブザー                 | BUZZER          | 1           |                     |                    |            |                                                                                                                                                                                                                                                                                                                                                                                                                                                                                                                                                                                                                                                                                                                                                                                                                                                                                                                                                                                                                                                                                                                                                                                                                                                                                                                                                                                                                                                                                                                                                                                                                                                                                                                                                                                                                                                                                                                                                                                                                                                                                                                                |   |
| 80         | A590908          | ワツシヤ:スフ゜リンク゛        | WASHER; SPRING  | 2           |                     |                    |            |                                                                                                                                                                                                                                                                                                                                                                                                                                                                                                                                                                                                                                                                                                                                                                                                                                                                                                                                                                                                                                                                                                                                                                                                                                                                                                                                                                                                                                                                                                                                                                                                                                                                                                                                                                                                                                                                                                                                                                                                                                                                                                                                |   |
| 09         | A590108          | ワツシヤ:プレーン           | WASHER; PLANE   | 2           |                     |                    |            |                                                                                                                                                                                                                                                                                                                                                                                                                                                                                                                                                                                                                                                                                                                                                                                                                                                                                                                                                                                                                                                                                                                                                                                                                                                                                                                                                                                                                                                                                                                                                                                                                                                                                                                                                                                                                                                                                                                                                                                                                                                                                                                                |   |
| 11         | 8074688          | フ <sup>+</sup> ラケツト | BRACKET         | 1           |                     |                    |            |                                                                                                                                                                                                                                                                                                                                                                                                                                                                                                                                                                                                                                                                                                                                                                                                                                                                                                                                                                                                                                                                                                                                                                                                                                                                                                                                                                                                                                                                                                                                                                                                                                                                                                                                                                                                                                                                                                                                                                                                                                                                                                                                |   |
| 12         | J021025          | <b>ポルト;セムス</b>      | BOLT; SEMS      | 2           |                     | -D03/04            |            |                                                                                                                                                                                                                                                                                                                                                                                                                                                                                                                                                                                                                                                                                                                                                                                                                                                                                                                                                                                                                                                                                                                                                                                                                                                                                                                                                                                                                                                                                                                                                                                                                                                                                                                                                                                                                                                                                                                                                                                                                                                                                                                                |   |
| 12         | J271025          | <b>ボルト; セムス</b>     | BOLT; SEMS      | 2           | D                   | D03/05-            | T          | J901025<br>J222010                                                                                                                                                                                                                                                                                                                                                                                                                                                                                                                                                                                                                                                                                                                                                                                                                                                                                                                                                                                                                                                                                                                                                                                                                                                                                                                                                                                                                                                                                                                                                                                                                                                                                                                                                                                                                                                                                                                                                                                                                                                                                                             | 2 |
| 14         | 4352947          | スイツチ                | SWITCH          | 1           |                     |                    |            |                                                                                                                                                                                                                                                                                                                                                                                                                                                                                                                                                                                                                                                                                                                                                                                                                                                                                                                                                                                                                                                                                                                                                                                                                                                                                                                                                                                                                                                                                                                                                                                                                                                                                                                                                                                                                                                                                                                                                                                                                                                                                                                                |   |
| 16         | 4428213          | ユニット                | UNIT            | 1           |                     |                    |            |                                                                                                                                                                                                                                                                                                                                                                                                                                                                                                                                                                                                                                                                                                                                                                                                                                                                                                                                                                                                                                                                                                                                                                                                                                                                                                                                                                                                                                                                                                                                                                                                                                                                                                                                                                                                                                                                                                                                                                                                                                                                                                                                |   |
| 18         | 4414207          | リレー                 | RELAY           | 1           |                     |                    |            |                                                                                                                                                                                                                                                                                                                                                                                                                                                                                                                                                                                                                                                                                                                                                                                                                                                                                                                                                                                                                                                                                                                                                                                                                                                                                                                                                                                                                                                                                                                                                                                                                                                                                                                                                                                                                                                                                                                                                                                                                                                                                                                                |   |
| 19         | J460614          | スクリュ:セムス            | SCREW; SEMS     | 2           |                     |                    |            |                                                                                                                                                                                                                                                                                                                                                                                                                                                                                                                                                                                                                                                                                                                                                                                                                                                                                                                                                                                                                                                                                                                                                                                                                                                                                                                                                                                                                                                                                                                                                                                                                                                                                                                                                                                                                                                                                                                                                                                                                                                                                                                                |   |
| 21         | 2045497          | ハーネス:ワイヤ            | HARNESS; WIRE   | 1           |                     |                    |            |                                                                                                                                                                                                                                                                                                                                                                                                                                                                                                                                                                                                                                                                                                                                                                                                                                                                                                                                                                                                                                                                                                                                                                                                                                                                                                                                                                                                                                                                                                                                                                                                                                                                                                                                                                                                                                                                                                                                                                                                                                                                                                                                |   |
| 23         | 4190261          | クリツフ°               | CLIP            | 3           |                     |                    |            |                                                                                                                                                                                                                                                                                                                                                                                                                                                                                                                                                                                                                                                                                                                                                                                                                                                                                                                                                                                                                                                                                                                                                                                                                                                                                                                                                                                                                                                                                                                                                                                                                                                                                                                                                                                                                                                                                                                                                                                                                                                                                                                                |   |
| 24         | 4259220          | クリツフ <sup>°</sup>   | CLIP            | 4           |                     |                    |            |                                                                                                                                                                                                                                                                                                                                                                                                                                                                                                                                                                                                                                                                                                                                                                                                                                                                                                                                                                                                                                                                                                                                                                                                                                                                                                                                                                                                                                                                                                                                                                                                                                                                                                                                                                                                                                                                                                                                                                                                                                                                                                                                |   |
| 26         | 4055312          | クリツフ゜; バンド          | CLIP; BAND      | 15          |                     |                    |            |                                                                                                                                                                                                                                                                                                                                                                                                                                                                                                                                                                                                                                                                                                                                                                                                                                                                                                                                                                                                                                                                                                                                                                                                                                                                                                                                                                                                                                                                                                                                                                                                                                                                                                                                                                                                                                                                                                                                                                                                                                                                                                                                |   |
| 28         | 4237713          | シート ; スクリュ          | SEAT: SCREW     | 2           |                     |                    |            |                                                                                                                                                                                                                                                                                                                                                                                                                                                                                                                                                                                                                                                                                                                                                                                                                                                                                                                                                                                                                                                                                                                                                                                                                                                                                                                                                                                                                                                                                                                                                                                                                                                                                                                                                                                                                                                                                                                                                                                                                                                                                                                                |   |
| 29         | 4442856          | ネームフ゜レート            | NAME-PLATE      | 1           |                     | -D01/10            | 1          | 4460144                                                                                                                                                                                                                                                                                                                                                                                                                                                                                                                                                                                                                                                                                                                                                                                                                                                                                                                                                                                                                                                                                                                                                                                                                                                                                                                                                                                                                                                                                                                                                                                                                                                                                                                                                                                                                                                                                                                                                                                                                                                                                                                        | 1 |
| 29         | 4460144          | ネームフ° レート           | NAME-PLATE      | 1           |                     | D01/11-            |            |                                                                                                                                                                                                                                                                                                                                                                                                                                                                                                                                                                                                                                                                                                                                                                                                                                                                                                                                                                                                                                                                                                                                                                                                                                                                                                                                                                                                                                                                                                                                                                                                                                                                                                                                                                                                                                                                                                                                                                                                                                                                                                                                |   |
| 31         | 8082783          | ブ <sup>*</sup> ラケツト | BRACKET         | 1           |                     |                    |            |                                                                                                                                                                                                                                                                                                                                                                                                                                                                                                                                                                                                                                                                                                                                                                                                                                                                                                                                                                                                                                                                                                                                                                                                                                                                                                                                                                                                                                                                                                                                                                                                                                                                                                                                                                                                                                                                                                                                                                                                                                                                                                                                |   |
| 32         | J020616          | 木*ルト;セムス            | BOLT; SEMS      | 4           |                     | -D03/04            |            |                                                                                                                                                                                                                                                                                                                                                                                                                                                                                                                                                                                                                                                                                                                                                                                                                                                                                                                                                                                                                                                                                                                                                                                                                                                                                                                                                                                                                                                                                                                                                                                                                                                                                                                                                                                                                                                                                                                                                                                                                                                                                                                                |   |
| 32         | J260616          | <b>ボルト;セムス</b>      | BOLT; SEMS      | 4           | D                   | D03/05-            | i :        | J900616<br>A590106                                                                                                                                                                                                                                                                                                                                                                                                                                                                                                                                                                                                                                                                                                                                                                                                                                                                                                                                                                                                                                                                                                                                                                                                                                                                                                                                                                                                                                                                                                                                                                                                                                                                                                                                                                                                                                                                                                                                                                                                                                                                                                             | 4 |
| 33         | J900800          | ホ・ルト                | BOLT            | 2           |                     |                    |            |                                                                                                                                                                                                                                                                                                                                                                                                                                                                                                                                                                                                                                                                                                                                                                                                                                                                                                                                                                                                                                                                                                                                                                                                                                                                                                                                                                                                                                                                                                                                                                                                                                                                                                                                                                                                                                                                                                                                                                                                                                                                                                                                | • |
|            |                  |                     |                 |             |                     |                    |            | and the second second second second second second second second second second second second second second second second second second second second second second second second second second second second second second second second second second second second second second second second second second second second second second second second second second second second second second second second second second second second second second second second second second second second second second second second second second second second second second second second second second second second second second second second second second second second second second second second second second second second second second second second second second second second second second second second second second second second second second second second second second second second second second second second second second second second second second second second second second second second second second second second second second second second second second second second second second second second second second second second second second second second second second second second second second second second second second second second second second second second second second second second second second second second second second second second second second second second second second second second second second second second second second second second second second second second second second second second second second second second second second second second second second second second second second second second second second second second second second second second second second second second second second second second second second second second second second second second second second second second second second second second second second second second second second second second second second second second second second second second second second second second second second second second second second second s |   |
|            |                  |                     |                 |             |                     |                    |            |                                                                                                                                                                                                                                                                                                                                                                                                                                                                                                                                                                                                                                                                                                                                                                                                                                                                                                                                                                                                                                                                                                                                                                                                                                                                                                                                                                                                                                                                                                                                                                                                                                                                                                                                                                                                                                                                                                                                                                                                                                                                                                                                |   |
|            |                  |                     |                 |             |                     |                    |            |                                                                                                                                                                                                                                                                                                                                                                                                                                                                                                                                                                                                                                                                                                                                                                                                                                                                                                                                                                                                                                                                                                                                                                                                                                                                                                                                                                                                                                                                                                                                                                                                                                                                                                                                                                                                                                                                                                                                                                                                                                                                                                                                |   |