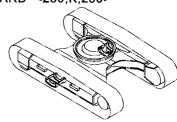

下 部 走 行 体 UNDERCARRIAGE

トラックガード (強化型×2) ……………… 283 TRACK GUARD (HEAVY DUTY TYPE X 2)