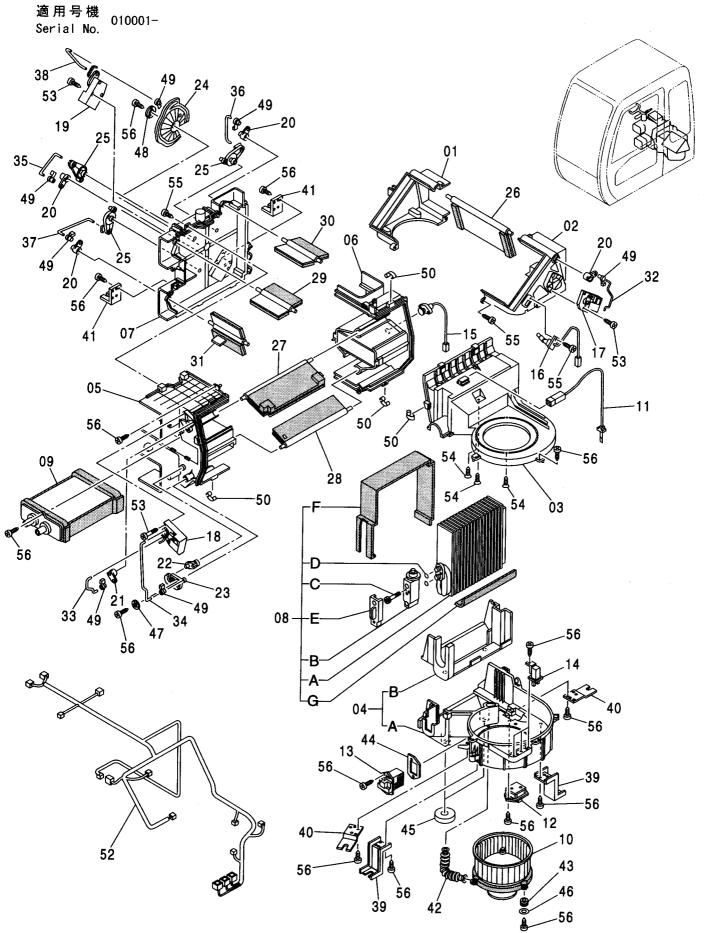

CONTOROL-8627

装 置 名 称 …………ページ センタージョイント取付部品(上部旋回体)… 006 GROUP NAME ,----, PAGE CENTER JOINT PARTS (UPPERSTRUCTURE) 適用号機 SERIAL NO. ロケーション LOCATION カウンタウエイト 5.4T <230> ………… 007 COUNTERWEIGHT 5.4T <230> **UPPERSTRUCTURE** カウンタウエイト 6.1T <230,H,250> …… 008 FRAME COUNTERWEIGHT 6.1T <230,H,250> 旋回輪取付部品 <230> …………… 003 カウンタウエイト 6.5T <K,250> ………… 009 SWING BEARING SUPPORT <230> COUNTERWEIGHT 6.5T <K,250> 旋回輪取付部品 <H,K,250> ······ 004 エンジン ………………………… 010 SWING BEARING SUPPORT <H,K,250> **ENGINE** ブームフートピン …………………… 005 エンジン取付部品 ·············· 011 **BOOM FOOT PIN ENGINE SUPPORT** 