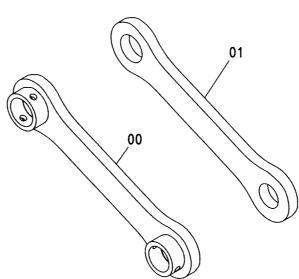

・フイツテンク゛;ク゛リース | ·FITTING; GREASE | 4           |                     |                    |                                             |     |
| 05                           | 4144379          | ・スへ゜ーサ         | -SPACER          | 1           |                     |                    |                                             |     |
|                              |                  |                |                  |             |                     | <u></u>            |                                             |     |
|                              |                  |                |                  |             |                     | <u>.</u>           |                                             | *** |

リンク B <230, 250> LINK B <230, 250>

適用号機 Serial No. 010001-





| 符号<br>ITEM | 部品番号<br>PART NO.   |     | 部        | 品 | 名 | PART         | NAME | 数量<br>Q'TY | 1 ¬ K | 適用号機<br>SERIAL NO.                      | 互換性ICA | 代替 部<br>REPLACE<br>PART<br>部品番号<br>PART NO. | 形品<br>ABLE<br>数量<br>O'TY |
|------------|--------------------|-----|----------|---|---|--------------|------|------------|-------|-----------------------------------------|--------|---------------------------------------------|--------------------------|
| 00<br>01   | 8082552<br>3056355 | リンク |          |   |   | LINK<br>LINK | 4    | 1          |       |                                         |        |                                             |                          |
|            |                    |     | <b>-</b> |   |   |              |      |            |       |