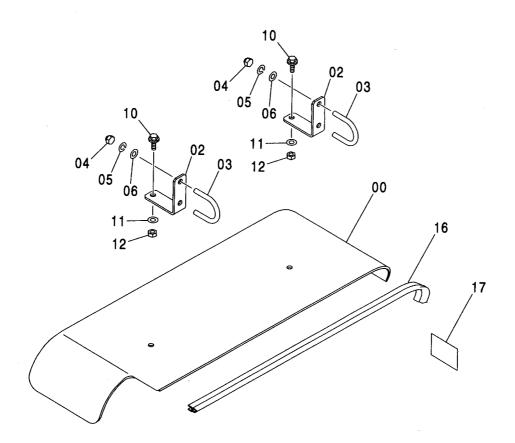

| BOLT; SEMS BUSHING; RUBBER                  | 1                     | D                   | D03/05-            | 1 | J900616<br>A590106                           | 1  |
|                             |                                                     |                                          |                                             |                       |                     |                    |   |                                              |    |
|                             |                                                     |                                          |                                             |                       |                     |                    |   |                                              |    |

## サンシェード SUNSHADE





## サンシェード SUNSHADE

| PART NAME  SUNSHADE  BRACKET  BOLT; U | Q' TY                                                                                                                                                                                                                                                                       | 3- F<br>S. C                                                                                                                                                                                                                                                                                                                 | SERIAL NO.