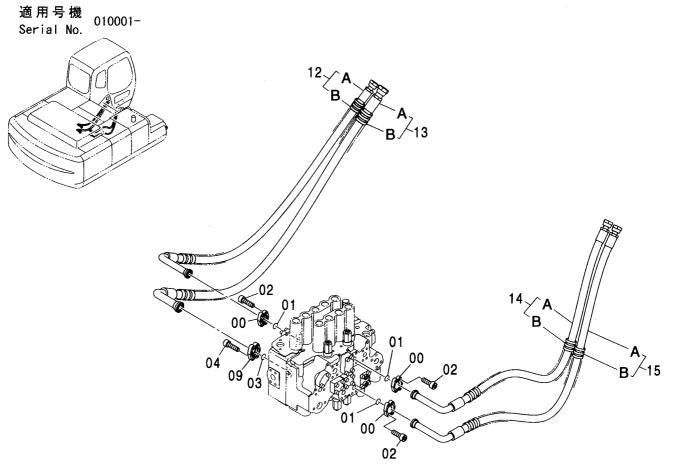

| パイロット配管 (C-1) ············· 076<br>PILOT PIPING (C-1)             | パイロット配管 (G) ················ 085<br>PILOT PIPING (G)  |
|-------------------------------------------------------------------|-------------------------------------------------------|
|                                                                   |                                                       |
| パイロット配管 (C-2) ························· 077<br>PILOT PIPING (C-2) | パイロット配管 (H) ······· 087<br>PILOT PIPING (H)           |
|                                                                   |                                                       |
| パイロット配管 (D-1) ························· 079<br>PILOT PIPING (D-1) | パイロット配管 (I-1) ············· 089<br>PILOT PIPING (I-1) |
|                                                                   |                                                       |
| パイロット配管 (D-2) ······· 081<br>PILOT PIPING (D-2)                   | パイロット配管 (I-2)                                         |
| 6 6 6 6                                                           |                                                       |
| パイロット配管 (E) ······· 083<br>PILOT PIPING (E)                       | パイロット配管 (J)                                           |
|                                                                   |                                                       |
| パイロット配管 (F)                                                       | コンソール                                                 |
|                                                                   |                                                       |