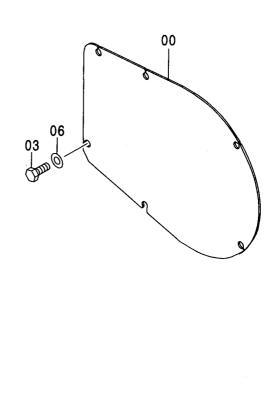

#### ブームフートピン BOOM FOOT PIN

|            |                  |              |                |             |                     |                    |         |                                             | W  |
|------------|------------------|--------------|----------------|-------------|---------------------|--------------------|---------|---------------------------------------------|----|
| 符号<br>ITEM | 部品番号<br>PART NO. | 部 品 名        | PART NAME      | 数量<br>Q' TY | サービス<br>コード<br>S. C | 適用号機<br>SERIAL NO. | 互換性 ICA | 代 替 語<br>REPLACE<br>PAR<br>部品番号<br>PART NO. | 数量 |
| 00         | 4424425          | フ゛ロツク        | BLOCK          | 1           |                     | -D03/08            | -       |                                             |    |
| 00         | 4611688          | フ゛ロツク        | BLOCK          | 1           | #                   | D03/09-            |         |                                             |    |
| 01         | 4426128          | プレート         | PLATE          | 1           |                     | -D03/08            |         |                                             |    |
| 01         | 4611733          | プレート         | PLATE          | 1           | #                   | D03/09-            |         |                                             |    |
| 02         | J921840          | <b>オ・ルト</b>  | BOLT           | 1           |                     | -D03/08            |         |                                             |    |
| 02         | J922245          | <b>ボルト</b>   | BOLT           | 1           | #                   | D03/09-            |         |                                             |    |
| 03         | J257218          | ワツシヤ;スフ゜リンク゛ | WASHER; SPRING | 1           |                     | -D03/08            |         |                                             |    |
| 03         | J257222          | ワツシヤ;スフ゜リンク゛ | WASHER; SPRING | 1           | #                   | D03/09-            |         |                                             |    |
| 04         | 8080780          | ピン           | PIN            | 1           |                     | -D03/08            | Р       | 8094393                                     | 1  |
|            |                  |              |                |             |                     |                    |         | 4611688                                     | 1  |
|            |                  |              |                | 1           |                     | :                  |         | 4611733                                     | 1  |
|            |                  |              |                |             |                     |                    |         | J922245                                     | 1  |
|            |                  |              |                |             | Ī                   |                    |         | J257222                                     | 1  |
|            |                  |              |                |             |                     |                    |         | 4611731                                     | 1  |
| 04         | 8094393          | t°ン          | PIN            | 1           | #                   | D03/09-            |         |                                             |    |
|            | 7                |              |                |             |                     |                    |         |                                             |    |
|            |                  |              |                |             |                     | :                  |         |                                             |    |
|            |                  |              |                |             | Ì                   |                    | į       |                                             |    |
|            |                  |              |                |             |                     |                    |         |                                             |    |
|            |                  |              |                |             |                     |                    |         |                                             |    |