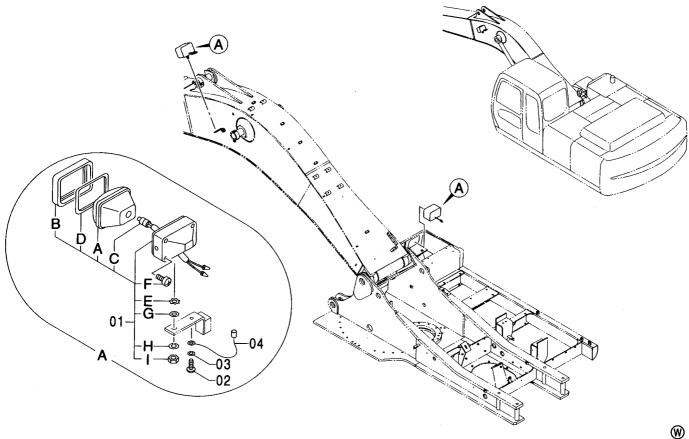

#### ブームフートピン BOOM FOOT PIN

|            |                  |              |                |             |                     |                    |         |                                             | W  |
|------------|------------------|--------------|----------------|-------------|---------------------|--------------------|---------|---------------------------------------------|----|
| 符号<br>ITEM | 部品番号<br>PART NO. | 部 品 名        | PART NAME      | 数量<br>Q' TY | サービス<br>コード<br>S. C | 適用号機<br>SERIAL NO. | 互換性 ICA | 代 替 語<br>REPLACE<br>PAR<br>部品番号<br>PART NO. | 数量 |
| 00         | 4424425          | フ゛ロツク        | BLOCK          | 1           |                     | -D03/08            | -       |                                             |    |
| 00         | 4611688          | フ゛ロツク        | BLOCK          | 1           | #                   | D03/09-            |         |                                             |    |
| 01         | 4426128          | プレート         | PLATE          | 1           |                     | -D03/08            |         |                                             |    |
| 01         | 4611733          | プレート         | PLATE          | 1           | #                   | D03/09-            |         |                                             |    |
| 02         | J921840          | <b>オ・ルト</b>  | BOLT           | 1           |                     | -D03/08            |         |                                             |    |
| 02         | J922245          | <b>ボルト</b>   | BOLT           | 1           | #                   | D03/09-            |         |                                             |    |
| 03         | J257218          | ワツシヤ;スフ゜リンク゛ | WASHER; SPRING | 1           |                     | -D03/08            |         |                                             |    |
| 03         | J257222          | ワツシヤ;スフ゜リンク゛ | WASHER; SPRING | 1           | #                   | D03/09-            |         |                                             |    |
| 04         | 8080780          | ピン           | PIN            | 1           |                     | -D03/08            | Р       | 8094393                                     | 1  |
|            |                  |              |                |             |                     |                    |         | 4611688                                     | 1  |
|            |                  |              |                | 1           |                     | :                  |         | 4611733                                     | 1  |
|            |                  |              |                |             |                     |                    |         | J922245                                     | 1  |
|            |                  |              |                |             | Ī                   |                    |         | J257222                                     | 1  |
|            |                  |              |                |             |                     |                    |         | 4611731                                     | 1  |
| 04         | 8094393          | t°ン          | PIN            | 1           | #                   | D03/09-            |         |                                             |    |
|            | 7                |              |                |             |                     |                    |         |                                             |    |
|            |                  |              |                |             |                     | :                  |         |                                             |    |
|            |                  |              |                |             | Ì                   |                    | į       |                                             |    |
|            |                  |              |                |             |                     |                    |         |                                             |    |
|            |                  |              |                |             |                     |                    |         |                                             |    |