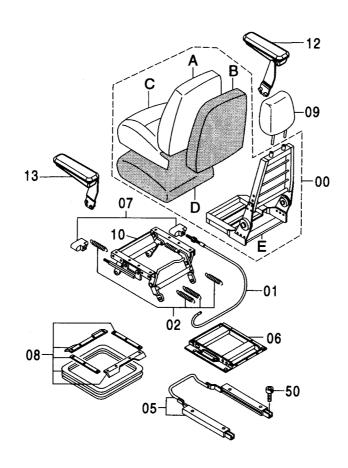

サスペンションシート(クロス表皮) ……… 233 シートベルト (エアサスペンションシート用) <250> … 242 SUSPENSION SEAT (CLOTH) SEAT BELT (AIR-SUSPENSION SEAT) <250> サスペンションシート(ビニール表皮) ……… 235 シートスタンド <230,H,K> ………… 243 SUSPENSION SEAT (VINYL) SEAT STAND <230,H,K> サスペンションシート(ヒータ付)<250> … 237 シートスタンド(サスペンション) ………… 244 SUSPENSION SEAT (WITH HEATER) <250> SEAT STAND (SUSPENSION) エアサスペンションシート (ヒータ付) <250> … 239 カバー (1) <230,H,K> ……………… 245 AIR-SUSPENSION SEAT (WITH HEATER) <250> COVER (1) <230,H,K> ヒータシート用品 <250> ……………… 240 カバー (1) <250> ……………………… 247 HEATER SEAT PARTS <250> COVER (1) <250> シートベルト(サスペンションシート用)…… 241 SEAT BELT (SUSPENSION SEAT) COVER (2)