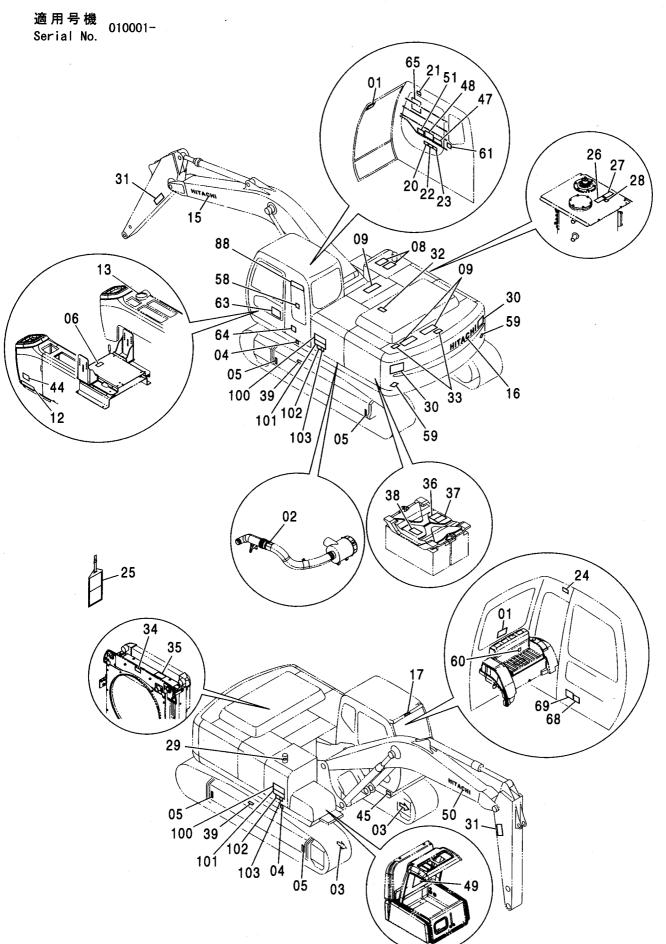

#### フレーム FRAME

適用号機 Serial No. 010001-

| 符号   | 部品番号     | 部 品 名           | PART NAME         | 数量    | サービスコード | <b>過用亏饿</b> | 互換性 | 代替 REPLACE         | T       |
|------|----------|-----------------|-------------------|-------|---------|-------------|-----|--------------------|---------|
| ITEM | PART NO. |                 |                   | Q' TY | S. C    | SERIAL NO.  | ICA | 部品番号<br>PART NO.   | · 数重    |
| 00   | 5007056  | フレーム:メイン        | FRAME; MAIN       | 1     |         |             | Г   |                    |         |
| 00A  | 3088960  | ·パイプ            | ·PIPE             | 1     | W       |             |     |                    |         |
| 00B  | 3088979  | · パ イプ          | ·PIPE             | 1     | W       |             |     |                    |         |
| 00C  | 3084653  | - ステップ゜         | ·STEP             | 1     | W       |             |     |                    |         |
| 01   | 4255799  | カバー             | COVER             | 1     |         |             |     |                    |         |
| 02   | 4161735  | ハ° ツキン          | PACKING           | 1     |         |             |     |                    |         |
| 03   | J021025  | <b>ホ*ルト;セムス</b> | BOLT; SEMS        | 2     |         | -D03/04     |     |                    |         |
| 03   | J271025  | <b>ボルト;セムス</b>  | BOLT; SEMS        | 2     | D       | D03/05-     | T   | J901025<br>J222010 |         |
| 05   | 4191977  | ブ゛ツシンク゛;ラハ゛ー    | BUSHING; RUBBER   | 1     |         |             |     |                    |         |
| 08   | 4208279  | フ゛ツシンク゛; ラハ゛ー   | BUSHING; RUBBER   | 1     |         | •           |     |                    |         |
| 15   | J950020  | ナット             | NUT               | 4     |         |             |     |                    |         |
| 17   | 4355382  | ピン;/ツク          | PIN; KNOCK        | 3     |         |             |     |                    |         |
| 23   | 4200176  | ブ゛ツシンク゛; ラハ゛ー   | BUSHING: RUBBER   | 1     |         |             |     |                    |         |
| 24   | 4255530  | ブ゛ツシンク゛;ラハ゛ー    | BUSHING; RUBBER   | 3     |         |             |     |                    |         |
| 26   | 4509404  | ブ゛ツシンク゛; ラハ゛ー   | BUSHING; RUBBER   | 1     |         |             |     |                    |         |
| 27   | 4345810  | フ゛ツシンク゛; ラハ゛ー   | BUSHING; RUBBER   | 1     |         |             |     |                    |         |
| 28   | 4257181  | ブ゛ツシンク゛; ラハ゛ー   | BUSHING; RUBBER   | 1     |         |             |     |                    |         |
| 29   | 4430658  | ブツシング;ラバー       | BUSHING; RUBBER   | 1     |         |             |     |                    |         |
| 30   | 4435126  | ピン;ストツパ         | PIN:STOPPER       | 2     |         |             |     |                    |         |
| 31   | 4445638  | プ レート: スラスト 1.0 | PLATE; THRUST 1.0 | 2     | R       |             |     |                    |         |
| 32   | 4445639  | プレート;スラスト 2.0   | PLATE; THRUST 2.0 | 2     | R       |             |     |                    |         |
| 33   | 4444284  | プ・レート:スラスト 1.0  | PLATE; THRUST 1.0 | 4     | R       | -010036     | 1   | 4470743            | 4       |
| 33   | 4470743  | プレート:スラスト 1.0   | PLATE; THRUST 1.0 | 4     | R       | 010037-     |     |                    |         |
| 34   | 4444285  | プレート:スラスト 2.0   | PLATE; THRUST 2.0 | 4     | R       | -010036     | ı   | 4470744            | 4       |
| 34   | 4470744  | プレート:スラスト 2.0   | PLATE; THRUST 2.0 | 4     | R       | 010037-     |     |                    |         |
| 36   | 4460372  | プレート;スラスト 1.5   | PLATE; THRUST 1.5 | 1     | R       |             |     |                    |         |
| 37   | 4389040  | フ゛ツシンク゛; ラハ゛ー   | BUSHING; RUBBER   | 1     |         |             |     |                    |         |
| 38   | 4359565  | ピン              | PIN               | 2     |         |             |     |                    |         |
|      |          |                 |                   |       |         |             |     |                    |         |
|      |          |                 |                   |       |         |             |     |                    |         |
|      |          |                 |                   |       |         |             |     |                    |         |
|      |          |                 |                   |       |         |             |     |                    |         |
|      |          |                 |                   |       |         |             |     |                    | • • • • |
|      |          |                 |                   |       |         |             |     |                    |         |
|      |          |                 |                   |       |         |             |     |                    |         |
|      |          |                 |                   |       |         |             |     |                    |         |