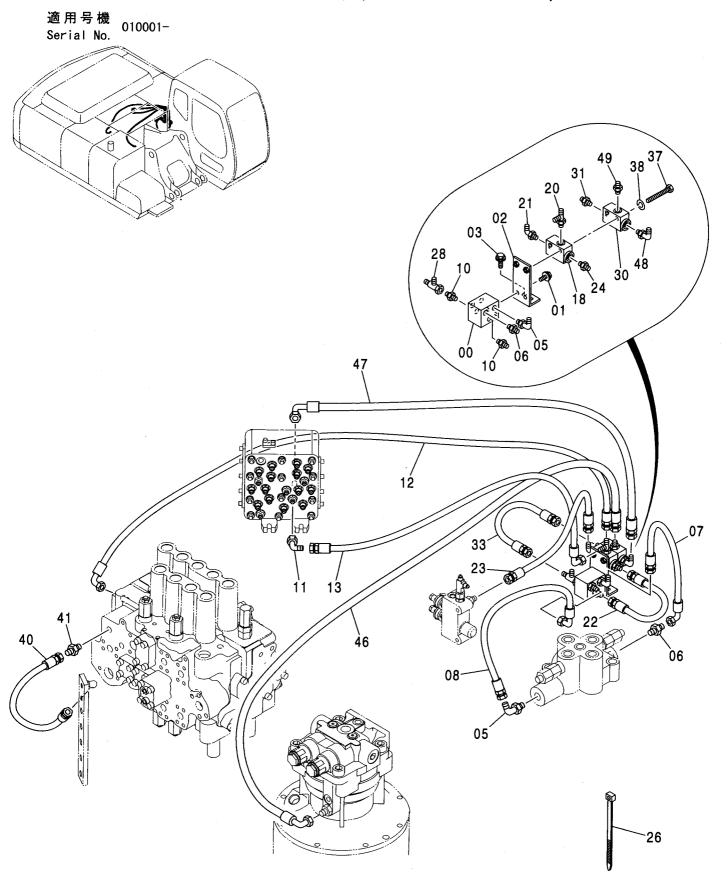

CONTOROL-8627

装 置 名 称 …………ページ センタージョイント取付部品(上部旋回体)… 006 GROUP NAME ,----, PAGE CENTER JOINT PARTS (UPPERSTRUCTURE) 適用号機 SERIAL NO. ロケーション LOCATION カウンタウエイト 5.4T <230> ………… 007 COUNTERWEIGHT 5.4T <230> **UPPERSTRUCTURE** カウンタウエイト 6.1T <230,H,250> …… 008 FRAME COUNTERWEIGHT 6.1T <230,H,250> 旋回輪取付部品 <230> …………… 003 カウンタウエイト 6.5T <K,250> ………… 009 SWING BEARING SUPPORT <230> COUNTERWEIGHT 6.5T <K,250> 旋回輪取付部品 <H,K,250> ······ 004 エンジン ………………………… 010 SWING BEARING SUPPORT <H,K,250> **ENGINE** ブームフートピン …………………… 005 エンジン取付部品 ·············· 011 **BOOM FOOT PIN ENGINE SUPPORT** 