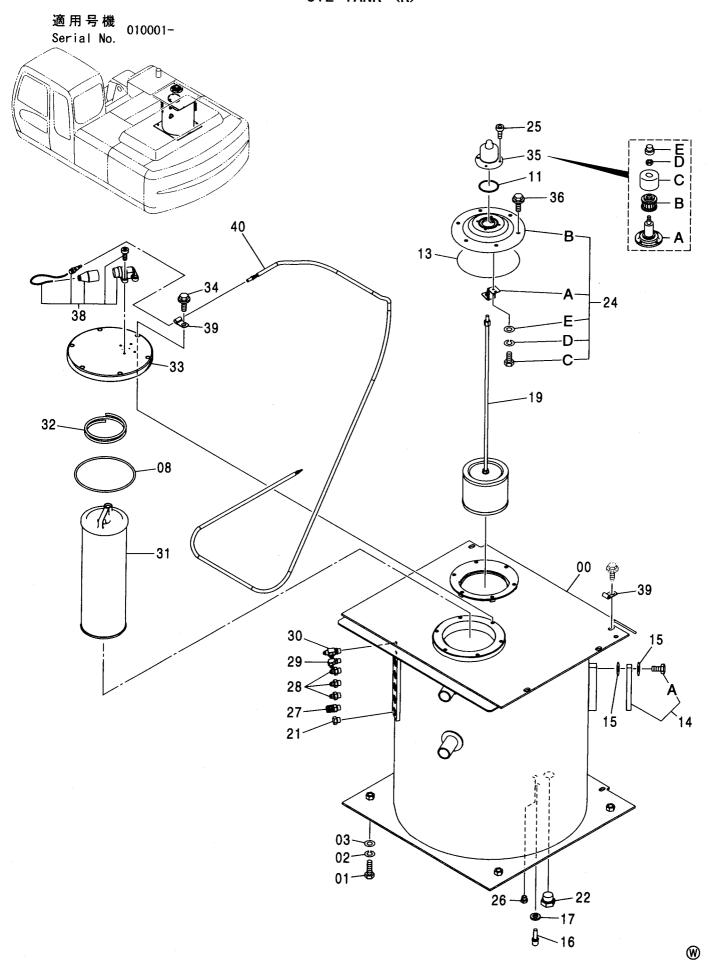

#### フレーム FRAME

適用号機 Serial No. 010001-

| 符号   | 部品番号     | 部 品 名           | PART NAME         | 数量    | サービスコード | <b>過用亏饿</b> | 互換性 | 代替 REPLACE         | T       |
|------|----------|-----------------|-------------------|-------|---------|-------------|-----|--------------------|---------|
| ITEM | PART NO. |                 |                   | Q' TY | S. C    | SERIAL NO.  | ICA | 部品番号<br>PART NO.   | · 数重    |
| 00   | 5007056  | フレーム:メイン        | FRAME; MAIN       | 1     |         |             | Г   |                    |         |
| 00A  | 3088960  | ·パイプ            | ·PIPE             | 1     | W       |             |     |                    |         |
| 00B  | 3088979  | · パ イプ          | ·PIPE             | 1     | W       |             |     |                    |         |
| 00C  | 3084653  | - ステップ゜         | ·STEP             | 1     | W       |             |     |                    |         |
| 01   | 4255799  | カバー             | COVER             | 1     |         |             |     |                    |         |
| 02   | 4161735  | ハ° ツキン          | PACKING           | 1     |         |             |     |                    |         |
| 03   | J021025  | <b>ホ*ルト;セムス</b> | BOLT; SEMS        | 2     |         | -D03/04     |     |                    |         |
| 03   | J271025  | <b>ボルト;セムス</b>  | BOLT; SEMS        | 2     | D       | D03/05-     | T   | J901025<br>J222010 |         |
| 05   | 4191977  | ブ゛ツシンク゛;ラハ゛ー    | BUSHING; RUBBER   | 1     |         |             |     |                    |         |
| 08   | 4208279  | フ゛ツシンク゛; ラハ゛ー   | BUSHING; RUBBER   | 1     |         | •           |     |                    |         |
| 15   | J950020  | ナット             | NUT               | 4     |         |             |     |                    |         |
| 17   | 4355382  | ピン;/ツク          | PIN; KNOCK        | 3     |         |             |     |                    |         |
| 23   | 4200176  | ブ゛ツシンク゛; ラハ゛ー   | BUSHING: RUBBER   | 1     |         |             |     |                    |         |
| 24   | 4255530  | ブ゛ツシンク゛;ラハ゛ー    | BUSHING; RUBBER   | 3     |         |             |     |                    |         |
| 26   | 4509404  | ブ゛ツシンク゛; ラハ゛ー   | BUSHING; RUBBER   | 1     |         |             |     |                    |         |
| 27   | 4345810  | フ゛ツシンク゛; ラハ゛ー   | BUSHING; RUBBER   | 1     |         |             |     |                    |         |
| 28   | 4257181  | ブ゛ツシンク゛; ラハ゛ー   | BUSHING; RUBBER   | 1     |         |             |     |                    |         |
| 29   | 4430658  | ブツシング;ラバー       | BUSHING; RUBBER   | 1     |         |             |     |                    |         |
| 30   | 4435126  | ピン;ストツパ         | PIN:STOPPER       | 2     |         |             |     |                    |         |
| 31   | 4445638  | プ レート: スラスト 1.0 | PLATE; THRUST 1.0 | 2     | R       |             |     |                    |         |
| 32   | 4445639  | プレート;スラスト 2.0   | PLATE; THRUST 2.0 | 2     | R       |             |     |                    |         |
| 33   | 4444284  | プ・レート:スラスト 1.0  | PLATE; THRUST 1.0 | 4     | R       | -010036     | 1   | 4470743            | 4       |
| 33   | 4470743  | プレート:スラスト 1.0   | PLATE; THRUST 1.0 | 4     | R       | 010037-     |     |                    |         |
| 34   | 4444285  | プレート:スラスト 2.0   | PLATE; THRUST 2.0 | 4     | R       | -010036     | ı   | 4470744            | 4       |
| 34   | 4470744  | プレート:スラスト 2.0   | PLATE; THRUST 2.0 | 4     | R       | 010037-     |     |                    |         |
| 36   | 4460372  | プレート;スラスト 1.5   | PLATE; THRUST 1.5 | 1     | R       |             |     |                    |         |
| 37   | 4389040  | フ゛ツシンク゛; ラハ゛ー   | BUSHING; RUBBER   | 1     |         |             |     |                    |         |
| 38   | 4359565  | ピン              | PIN               | 2     |         |             |     |                    |         |
|      |          |                 |                   |       |         |             |     |                    |         |
|      |          |                 |                   |       |         |             |     |                    |         |
|      |          |                 |                   |       |         |             |     |                    |         |
|      |          |                 |                   |       |         |             |     |                    |         |
|      |          |                 |                   |       |         |             |     |                    | • • • • |
|      |          |                 |                   |       |         |             |     |                    |         |
|      |          |                 |                   |       |         |             |     |                    |         |
|      |          |                 |                   |       |         |             |     |                    |         |