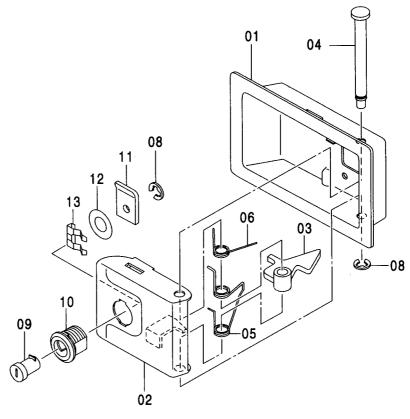

#### 索 引 PARTS INDEX

フレーム FRAME

適用号機 Serial No.

#### フレーム FRAME

適用号機 Serial No. 010001-

| 符号   | 部品番号     | 部 品 名           | PART NAME         | 数量    | サービスコード | <b>過用亏饿</b> | 互換性 | 代替 REPLACE         | T       |
|------|----------|-----------------|-------------------|-------|---------|-------------|-----|--------------------|---------|
| ITEM | PART NO. |                 |                   | Q' TY | S. C    | SERIAL NO.  | ICA | 部品番号<br>PART NO.   | · 数重    |
| 00   | 5007056  | フレーム:メイン        | FRAME; MAIN       | 1     |         |             | Г   |                    |         |
| 00A  | 3088960  | ·パイプ            | ·PIPE             | 1     | W       |             |     |                    |         |
| 00B  | 3088979  | · パ イプ          | ·PIPE             | 1     | W       |             |     |                    |         |
| 00C  | 3084653  | - ステップ゜         | ·STEP             | 1     | W       |             |     |                    |         |
| 01   | 4255799  | カバー             | COVER             | 1     |         |             |     |                    |         |
| 02   | 4161735  | ハ° ツキン          | PACKING           | 1     |         |             |     |                    |         |
| 03   | J021025  | <b>ホ*ルト;セムス</b> | BOLT; SEMS        | 2     |         | -D03/04     |     |                    |         |
| 03   | J271025  | <b>ボルト;セムス</b>  | BOLT; SEMS        | 2     | D       | D03/05-     | T   | J901025<br>J222010 |         |
| 05   | 4191977  | ブ゛ツシンク゛;ラハ゛ー    | BUSHING; RUBBER   | 1     |         |             |     |                    |         |
| 08   | 4208279  | フ゛ツシンク゛; ラハ゛ー   | BUSHING; RUBBER   | 1     |         | •           |     |                    |         |
| 15   | J950020  | ナット             | NUT               | 4     |         |             |     |                    |         |
| 17   | 4355382  | ピン;/ツク          | PIN; KNOCK        | 3     |         |             |     |                    |         |
| 23   | 4200176  | ブ゛ツシンク゛; ラハ゛ー   | BUSHING: RUBBER   | 1     |         |             |     |                    |         |
| 24   | 4255530  | ブ゛ツシンク゛;ラハ゛ー    | BUSHING; RUBBER   | 3     |         |             |     |                    |         |
| 26   | 4509404  | ブ゛ツシンク゛; ラハ゛ー   | BUSHING; RUBBER   | 1     |         |             |     |                    |         |
| 27   | 4345810  | フ゛ツシンク゛; ラハ゛ー   | BUSHING; RUBBER   | 1     |         |             |     |                    |         |
| 28   | 4257181  | ブ゛ツシンク゛; ラハ゛ー   | BUSHING; RUBBER   | 1     |         |             |     |                    |         |
| 29   | 4430658  | ブツシング;ラバー       | BUSHING; RUBBER   | 1     |         |             |     |                    |         |
| 30   | 4435126  | ピン;ストツパ         | PIN:STOPPER       | 2     |         |             |     |                    |         |
| 31   | 4445638  | プ レート: スラスト 1.0 | PLATE; THRUST 1.0 | 2     | R       |             |     |                    |         |
| 32   | 4445639  | プレート;スラスト 2.0   | PLATE; THRUST 2.0 | 2     | R       |             |     |                    |         |
| 33   | 4444284  | プ・レート:スラスト 1.0  | PLATE; THRUST 1.0 | 4     | R       | -010036     | 1   | 4470743            | 4       |
| 33   | 4470743  | プレート:スラスト 1.0   | PLATE; THRUST 1.0 | 4     | R       | 010037-     |     |                    |         |
| 34   | 4444285  | プレート:スラスト 2.0   | PLATE; THRUST 2.0 | 4     | R       | -010036     | ı   | 4470744            | 4       |
| 34   | 4470744  | プレート:スラスト 2.0   | PLATE; THRUST 2.0 | 4     | R       | 010037-     |     |                    |         |
| 36   | 4460372  | プレート;スラスト 1.5   | PLATE; THRUST 1.5 | 1     | R       |             |     |                    |         |
| 37   | 4389040  | フ゛ツシンク゛; ラハ゛ー   | BUSHING; RUBBER   | 1     |         |             |     |                    |         |
| 38   | 4359565  | ピン              | PIN               | 2     |         |             |     |                    |         |
|      |          |                 |                   |       |         |             |     |                    |         |
|      |          |                 |                   |       |         |             |     |                    |         |
|      |          |                 |                   |       |         |             |     |                    |         |
|      |          |                 |                   |       |         |             |     |                    |         |
|      |          |                 |                   |       |         |             |     |                    | • • • • |
|      |          |                 |                   |       |         |             |     |                    |         |
|      |          |                 |                   |       |         |             |     |                    |         |
|      |          |                 |                   |       |         |             |     |                    |         |