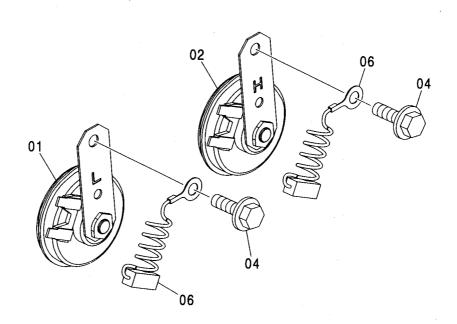

|     |                                    | İ          |
|                                                                                                                                                                                                                                  |     |                                    |            |
|                                                                                                                                                                                                                                  |     |                                    | ł          |

ホーン HORN

適用号機 Serial No. 010001-





W

| 符号<br>ITEM | 部品番号<br>PART NO. | 部 品 名                                 | PART NAME     | 数量<br>Q'TY | サービス<br>コード<br>S. C | 適用号機<br>SERIAL NO. | 互換性<br>ICA | 代替 部<br>REPLACE<br>PART<br>部品番号<br>PART NO. | 数量 |
|------------|------------------|---------------------------------------|---------------|------------|---------------------|--------------------|------------|---------------------------------------------|----|
| 01         | 4439228          | ホーン                                   | HORN          | 1          |                     |                    |            |                                             |    |
| 02         | 4439229          | ホーン                                   | HORN          | 1          |                     |                    |            |