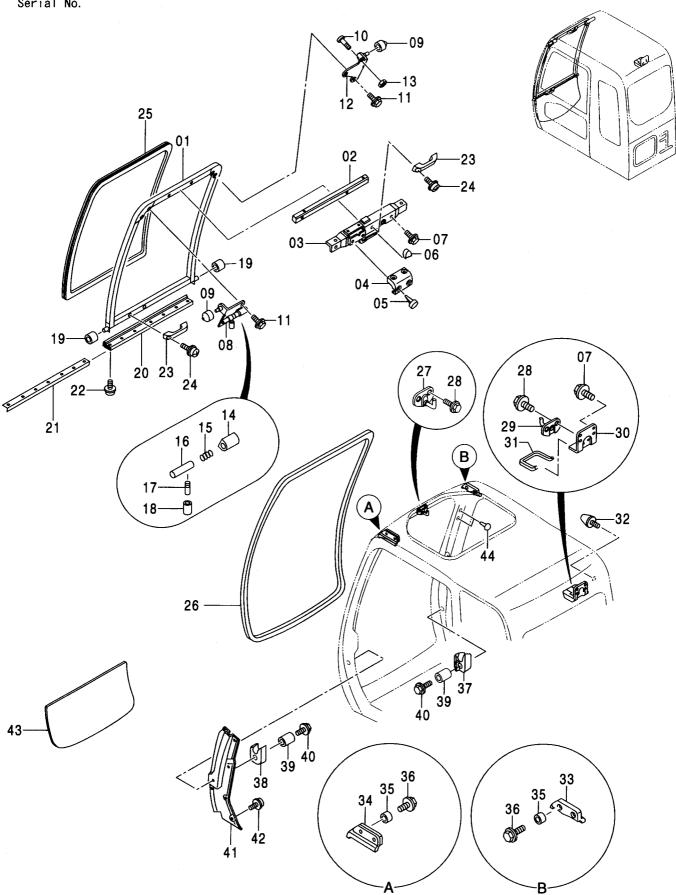

| キャブ <230,H> 177<br>CAB <230,H>                                 | キャブ (1) <230,H,250> ······ 183<br>CAB (1) <230,H,250>              |
|----------------------------------------------------------------|--------------------------------------------------------------------|
|                                                                |                                                                    |
| キャブ [HG タイプ] <k> 178<br/>CAB [HG-Type] <k></k></k>             | キャブ (1) [HG タイプ] <k> ······· 185<br/>CAB (1) [HG-Type] <k></k></k> |
|                                                                |                                                                    |
| キャブ <250> ······ 179<br>CAB <250>                              | キャブ (2) <230,H> ······· 187<br>CAB (2) <230,H>                     |
|                                                                |                                                                    |
| キャブ(ガード座付)<250> ······ 180<br>CAB (WITH GUARD SEAT) <250>      | キャブ (2) [HG タイプ] <k> 189<br/>CAB (2) [HG-Type] <k></k></k>         |
|                                                                |                                                                    |
| キャブ(バンダルフック付)<250> ······· 181<br>CAB (WITH VANDAL HOOK) <250> | キャブ (2) <250> 191<br>CAB (2) <250>                                 |
|                                                                |                                                                    |
| キャブ (OPG) <250> 182<br>CAB (OPG) <250>                         | キャブ (3)                                                            |
|                                                                |                                                                    |

キャブ (3) [バンダルフック付] <250> …… 195 キャブ (6) <250> ………………………… 205 CAB (3) [WITH VANDAL HOOK] <250> CAB (6) <250> キャブ (4) ……………………… 197 キャブ (7) ……………………… 207 CAB (4) CAB (7) キャブ (5) ……………………… 199 キャブ (8) [HGタイプ] <K> …………… 209 CAB (5) CAB (8) [HG-Type] <K> キャブ (5) <250> ……………………… 201 キャブ (8) [OPG] <250> ······ 211 CAB (5) <250> CAB (8) [OPG] <250> キャブ (6) <230,H> …………………… 202 キャブガード <230,H,K> …………… 212 CAB (6) <230,H> CAB GUARD <230,H,K> キャブ (6) [HG タイプ] <K> ……… 203 キャブガード (OPG) <250> ..... 213 CAB (6) [HG-Type] <K> CAB GUARD (OPG) <250>