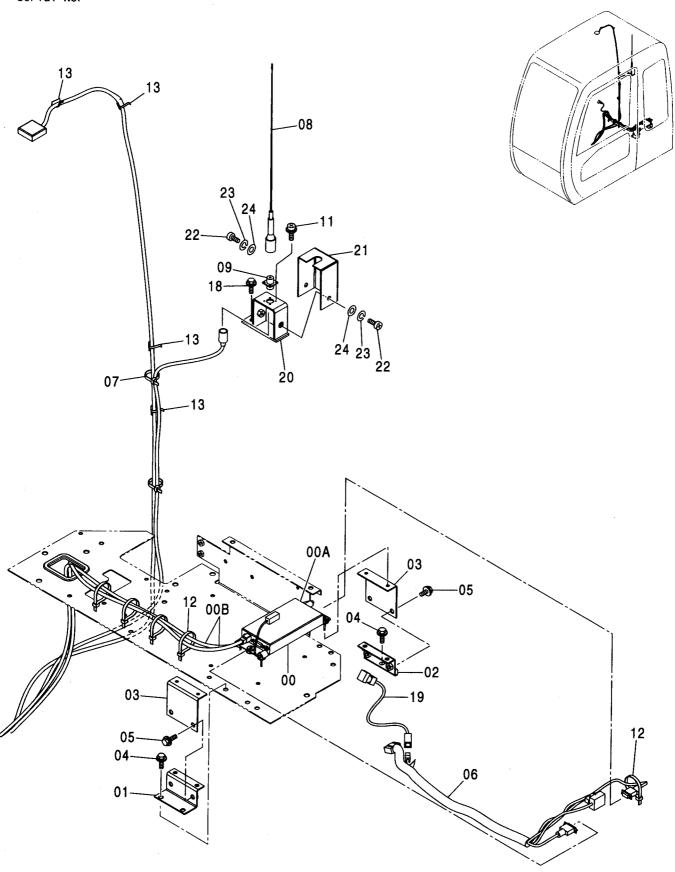

| 1  |
| 09         | 4483209          | ·/フ*             | · KNOB           | 1           |                     |                    |                                             |    |
| 10         | 4426700          | ・クランプ            | - CLAMP          | 1           |                     |                    |                                             | ,  |
| 11         | 4381572          | ・スクリュ            | · SCREW          | 7           |                     |                    |                                             |    |
|            |                  |                  |                  |             |                     |                    |                                             |    |

# 衛星通信端末用品〈230, H, K〉 SATELLITE DATA COMMUNICATOR PARTS〈230, H, K〉



### 衛星通信端末用品〈230, H, K〉 SATELLITE DATA COMMUNICATOR PARTS〈230, H, K〉

| 符号   | 部品番号     | 部品名                 | PART NAME      | 数量    | サービスコード | 適用号機       | 互換       | 代替 部<br>REPLACE<br>PART<br>部品番号 | 形品:ABLE<br>T |
|------|----------|---------------------|----------------|-------|---------|------------|----------|---------------------------------|--------------|
| ITEM | PART NO. | ну ин та            | I AIN I MAME   | Q' TY | S. C    | SERIAL NO. | 性<br>ICA | 部品番号<br>PART NO.                | 数量<br>Q'T    |
| 00   | 9201224  | コントローラ キット          | CONTROLLER KIT | 1     |         |            |          |                                 |              |
| 00A  | 4441586  | ・コントローラ             | · CONTROLLER   | 1     |         |            |          |