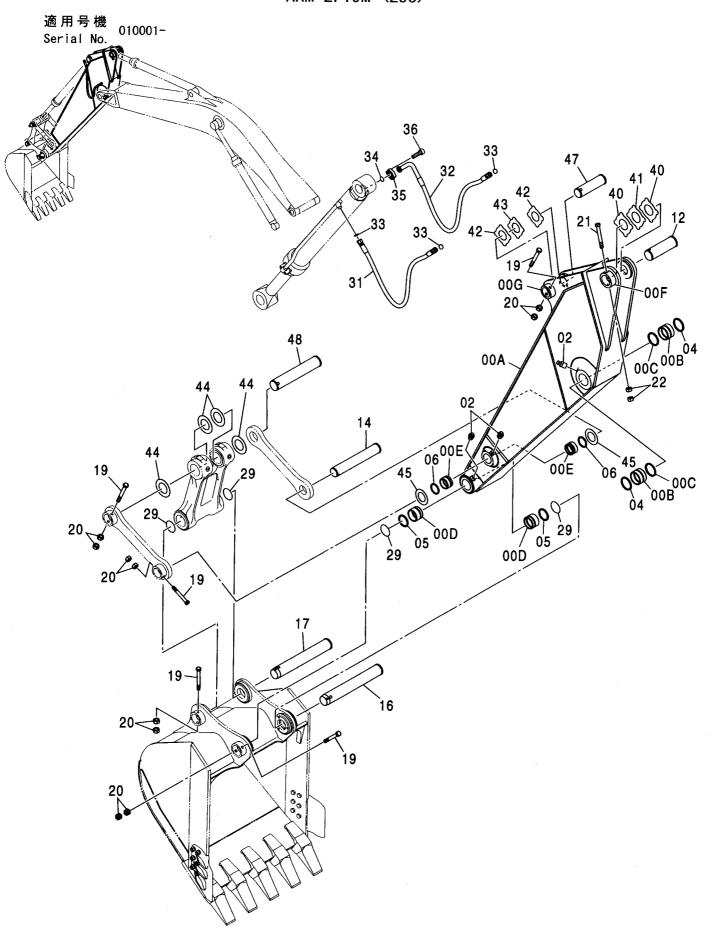

#### フレーム FRAME

適用号機 Serial No. 010001-

| 符号   | 部品番号     | 部 品 名           | PART NAME         | 数量    | サービスコード | <b>過用亏饿</b> | 互換性 | 代替 REPLACE         | T       |
|------|----------|-----------------|-------------------|-------|---------|-------------|-----|--------------------|---------|
| ITEM | PART NO. |                 |                   | Q' TY | S. C    | SERIAL NO.  | ICA | 部品番号<br>PART NO.   | · 数重    |
| 00   | 5007056  | フレーム:メイン        | FRAME; MAIN       | 1     |         |             | Г   |                    |         |
| 00A  | 3088960  | ·パイプ            | ·PIPE             | 1     | W       |             |     |                    |         |
| 00B  | 3088979  | · パ イプ          | ·PIPE             | 1     | W       |             |     |                    |         |
| 00C  | 3084653  | - ステップ゜         | ·STEP             | 1     | W       |             |     |                    |         |
| 01   | 4255799  | カバー             | COVER             | 1     |         |             |     |                    |         |
| 02   | 4161735  | ハ° ツキン          | PACKING           | 1     |         |             |     |                    |         |
| 03   | J021025  | <b>ホ*ルト;セムス</b> | BOLT; SEMS        | 2     |         | -D03/04     |     |                    |         |
| 03   | J271025  | <b>ボルト;セムス</b>  | BOLT; SEMS        | 2     | D       | D03/05-     | T   | J901025<br>J222010 |         |
| 05   | 4191977  | ブ゛ツシンク゛;ラハ゛ー    | BUSHING; RUBBER   | 1     |         |             |     |                    |         |
| 08   | 4208279  | フ゛ツシンク゛; ラハ゛ー   | BUSHING; RUBBER   | 1     |         | •           |     |                    |         |
| 15   | J950020  | ナット             | NUT               | 4     |         |             |     |                    |         |
| 17   | 4355382  | ピン;/ツク          | PIN; KNOCK        | 3     |         |             |     |                    |         |
| 23   | 4200176  | ブ゛ツシンク゛; ラハ゛ー   | BUSHING: RUBBER   | 1     |         |             |     |                    |         |
| 24   | 4255530  | ブ゛ツシンク゛;ラハ゛ー    | BUSHING; RUBBER   | 3     |         |             |     |                    |         |
| 26   | 4509404  | ブ゛ツシンク゛; ラハ゛ー   | BUSHING; RUBBER   | 1     |         |             |     |                    |         |
| 27   | 4345810  | フ゛ツシンク゛; ラハ゛ー   | BUSHING; RUBBER   | 1     |         |             |     |                    |         |
| 28   | 4257181  | ブ゛ツシンク゛; ラハ゛ー   | BUSHING; RUBBER   | 1     |         |             |     |                    |         |
| 29   | 4430658  | ブツシング;ラバー       | BUSHING; RUBBER   | 1     |         |             |     |                    |         |
| 30   | 4435126  | ピン;ストツパ         | PIN:STOPPER       | 2     |         |             |     |                    |         |
| 31   | 4445638  | プ レート: スラスト 1.0 | PLATE; THRUST 1.0 | 2     | R       |             |     |                    |         |
| 32   | 4445639  | プレート;スラスト 2.0   | PLATE; THRUST 2.0 | 2     | R       |             |     |                    |         |
| 33   | 4444284  | プ・レート:スラスト 1.0  | PLATE; THRUST 1.0 | 4     | R       | -010036     | 1   | 4470743            | 4       |
| 33   | 4470743  | プレート:スラスト 1.0   | PLATE; THRUST 1.0 | 4     | R       | 010037-     |     |                    |         |
| 34   | 4444285  | プレート:スラスト 2.0   | PLATE; THRUST 2.0 | 4     | R       | -010036     | ı   | 4470744            | 4       |
| 34   | 4470744  | プレート:スラスト 2.0   | PLATE; THRUST 2.0 | 4     | R       | 010037-     |     |                    |         |
| 36   | 4460372  | プレート;スラスト 1.5   | PLATE; THRUST 1.5 | 1     | R       |             |     |                    |         |
| 37   | 4389040  | フ゛ツシンク゛; ラハ゛ー   | BUSHING; RUBBER   | 1     |         |             |     |                    |         |
| 38   | 4359565  | ピン              | PIN               | 2     |         |             |     |                    |         |
|      |          |                 |                   |       |         |             |     |                    |         |
|      |          |                 |                   |       |         |             |     |                    |         |
|      |          |                 |                   |       |         |             |     |                    |         |
|      |          |                 |                   |       |         |             |     |                    |         |
|      |          |                 |                   |       |         |             |     |                    | • • • • |
|      |          |                 |                   |       |         |             |     |                    |         |
|      |          |                 |                   |       |         |             |     |                    |         |
|      |          |                 |                   |       |         |             |     |                    |         |