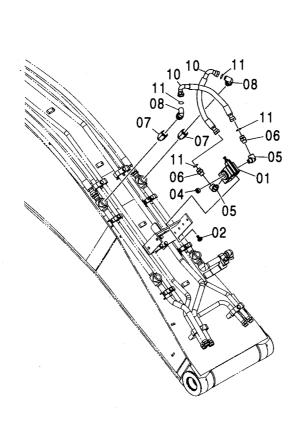

CONTOROL-8627

装 置 名 称 …………ページ センタージョイント取付部品(上部旋回体)… 006 GROUP NAME ,----, PAGE CENTER JOINT PARTS (UPPERSTRUCTURE) 適用号機 SERIAL NO. ロケーション LOCATION カウンタウエイト 5.4T <230> ………… 007 COUNTERWEIGHT 5.4T <230> **UPPERSTRUCTURE** カウンタウエイト 6.1T <230,H,250> …… 008 FRAME COUNTERWEIGHT 6.1T <230,H,250> 旋回輪取付部品 <230> …………… 003 カウンタウエイト 6.5T <K,250> ………… 009 SWING BEARING SUPPORT <230> COUNTERWEIGHT 6.5T <K,250> 旋回輪取付部品 <H,K,250> ······ 004 エンジン ………………………… 010 SWING BEARING SUPPORT <H,K,250> **ENGINE** ブームフートピン …………………… 005 エンジン取付部品 ·············· 011 **BOOM FOOT PIN ENGINE SUPPORT** 

| パイロット配管 (C-1) ············· 076<br>PILOT PIPING (C-1)             | パイロット配管 (G) ················ 085<br>PILOT PIPING (G)  |
|-------------------------------------------------------------------|-------------------------------------------------------|
|                                                                   |                                                       |
| パイロット配管 (C-2) ························· 077<br>PILOT PIPING (C-2) | パイロット配管 (H) ······· 087<br>PILOT PIPING (H)           |
|                                                                   |                                                       |
| パイロット配管 (D-1) ························· 079<br>PILOT PIPING (D-1) | パイロット配管 (I-1) ············· 089<br>PILOT PIPING (I-1) |
|                                                                   |                                                       |
| パイロット配管 (D-2) ······· 081<br>PILOT PIPING (D-2)                   | パイロット配管 (I-2)                                         |
| 6 6 6 6                                                           |                                                       |
| パイロット配管 (E) ······· 083<br>PILOT PIPING (E)                       | パイロット配管 (J)                                           |
|                                                                   |                                                       |
| パイロット配管 (F)                                                       | コンソール                                                 |
|                                                                   |                                                       |