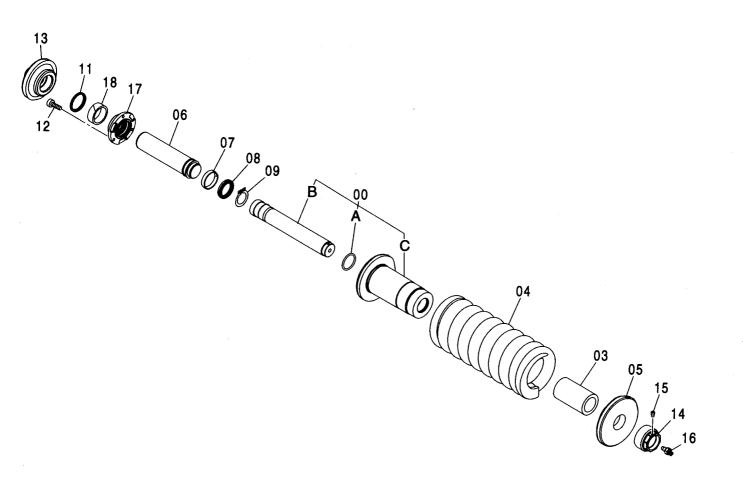

## センタージョイント部品(上部旋回体) CENTER JOINT PARTS(UPPERSTRUCTURE)

適用号機 Serial No. 010001-

(V

| 符号<br>ITEM           | 部品番号<br>PART NO.                         | 部品名                                        | PART NAME                                        | 数量<br>Q' TY      | サービス<br>コード<br>S. C | 適用号機<br>SERIAL NO.                     | 互換性<br>ICA | 代替 部<br>REPLACE<br>PART<br>部品番号<br>PART NO. | 数量 |
|----------------------|------------------------------------------|--------------------------------------------|--------------------------------------------------|------------------|---------------------|----------------------------------------|------------|---------------------------------------------|----|
| 00<br>01<br>02<br>05 | 4274282<br>J901435<br>A590914<br>4428007 | ストツハ゜<br>オ゛ルト<br>ワツシヤ:スフ゜リンク゛<br>カハ゛ー;フ゛ーツ | STOPPER<br>BOLT<br>WASHER: SPRING<br>COVER: BOOT | 1<br>2<br>2<br>1 |                     |                                        |            |                                             |    |
|                      |                                          |                                            |                                                  |                  |                     |                                        |            |                                             |    |
|                      |                                          |                                            |                                                  |                  |                     |                                        | -          |                                             | :  |
|                      |                                          |                                            |                                                  |                  |                     | ······································ |            |                                             |    |