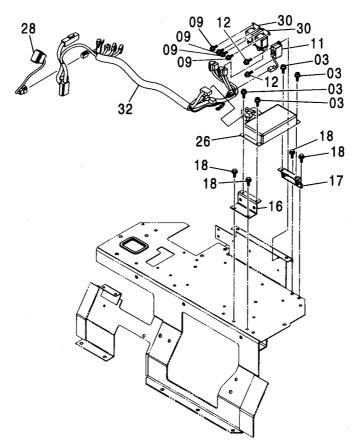

電気部品 (F) [HG タイプ] <K> ·············· 115 追加前照灯(4灯サンシェード下) <250> …… 125 ELECTRIC PARTS (F) [HG-Type] <K> FRONT HEAD LAMP (4 LAMP WITH SUNSHADE) <250> スイッチボックス ………………………… 116 追加後照灯 ……………………… 127 SWITCH BOX REAR HEAD LAMP 衛星通信端末用品 <230,H,K> ······ 117 追加後照灯(1 灯) <250> ……………… 129 SATELLITE DATA COMMUNICATOR PARTS <230,H,K> REAR HEAD LAMP (1 LAMP) <250> 追加前照灯 …………………… 119 追加後照灯(2灯) <250> ………………… 131 FRONT HEAD LAMP REAR HEAD LAMP (2 LAMP) <250> 追加前照灯(4灯) <250> …………… 121 回転灯 <250> …… 133 FRONT HEAD LAMP (4 LAMP) <250> **ROTATING BEACON <250>** 追加前照灯(2 灯サンシェード下) <250> …… 123 追加ヒューズ <250> ……………………… 134 FRONT HEAD LAMP (2 LAMP WITH SUNSHADE) <250> FUSE <250>