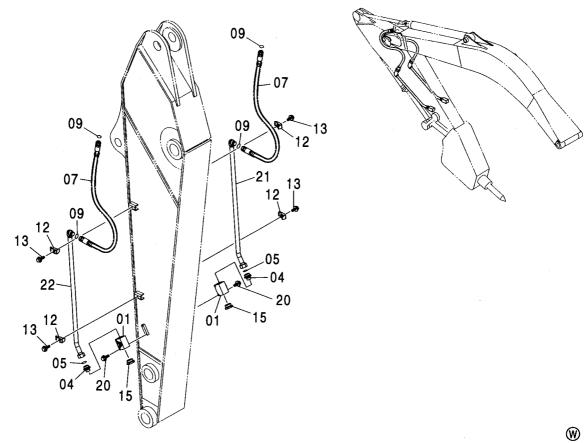

CONTOROL-8627

装 置 名 称 …………ページ センタージョイント取付部品(上部旋回体)… 006 GROUP NAME ,----, PAGE CENTER JOINT PARTS (UPPERSTRUCTURE) 適用号機 SERIAL NO. ロケーション LOCATION カウンタウエイト 5.4T <230> ………… 007 COUNTERWEIGHT 5.4T <230> **UPPERSTRUCTURE** カウンタウエイト 6.1T <230,H,250> …… 008 FRAME COUNTERWEIGHT 6.1T <230,H,250> 旋回輪取付部品 <230> …………… 003 カウンタウエイト 6.5T <K,250> ………… 009 SWING BEARING SUPPORT <230> COUNTERWEIGHT 6.5T <K,250> 旋回輪取付部品 <H,K,250> ······ 004 エンジン ………………………… 010 SWING BEARING SUPPORT <H,K,250> **ENGINE** ブームフートピン …………………… 005 エンジン取付部品 ·············· 011 **BOOM FOOT PIN ENGINE SUPPORT** 

| パイロット配管 (C-1) ············· 076<br>PILOT PIPING (C-1)             | パイロット配管 (G) ················ 085<br>PILOT PIPING (G)  |
|-------------------------------------------------------------------|-------------------------------------------------------|
|                                                                   |                                                       |
| パイロット配管 (C-2) ························· 077<br>PILOT PIPING (C-2) | パイロット配管 (H) ······· 087<br>PILOT PIPING (H)           |
|                                                                   |                                                       |
| パイロット配管 (D-1) ························· 079<br>PILOT PIPING (D-1) | パイロット配管 (I-1) ············· 089<br>PILOT PIPING (I-1) |
|                                                                   |                                                       |
| パイロット配管 (D-2) ······· 081<br>PILOT PIPING (D-2)                   | パイロット配管 (I-2)                                         |
| 6 6 6 6                                                           |                                                       |
| パイロット配管 (E) ······· 083<br>PILOT PIPING (E)                       | パイロット配管 (J)                                           |
|                                                                   |                                                       |
| パイロット配管 (F)                                                       | コンソール                                                 |
|                                                                   |                                                       |