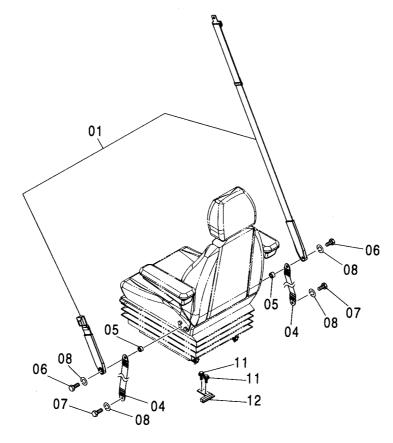

サスペンションシート(クロス表皮) ……… 233 シートベルト (エアサスペンションシート用) <250> … 242 SUSPENSION SEAT (CLOTH) SEAT BELT (AIR-SUSPENSION SEAT) <250> サスペンションシート(ビニール表皮) ……… 235 シートスタンド <230,H,K> ………… 243 SUSPENSION SEAT (VINYL) SEAT STAND <230,H,K> サスペンションシート(ヒータ付)<250> … 237 シートスタンド(サスペンション) ………… 244 SUSPENSION SEAT (WITH HEATER) <250> SEAT STAND (SUSPENSION) エアサスペンションシート (ヒータ付) <250> … 239 カバー (1) <230,H,K> ……………… 245 AIR-SUSPENSION SEAT (WITH HEATER) <250> COVER (1) <230,H,K> ヒータシート用品 <250> ……………… 240 カバー (1) <250> ……………………… 247 HEATER SEAT PARTS <250> COVER (1) <250> シートベルト(サスペンションシート用)…… 241 SEAT BELT (SUSPENSION SEAT) COVER (2)