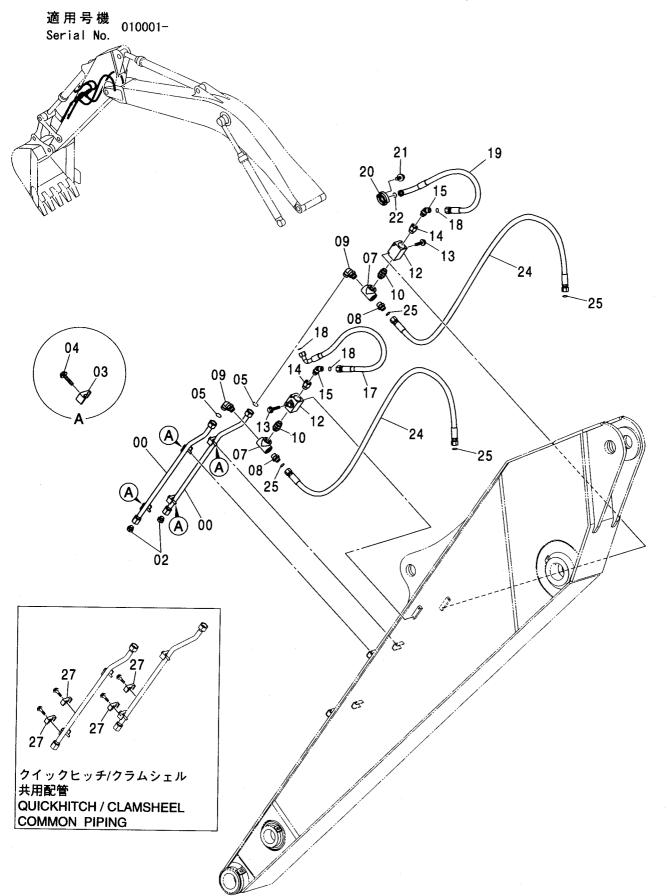

パイロット配管 (PTO/V, 2速切替併用) …… 465 PILOT PIPING (PTO/V, FLOW RATE SELECTOR)

クイックヒッチ配管 (メイン) ························ 467 QUICKHITCH PIPING (MAIN)

クイックヒッチ配管(パイロット) ………… 469 QUICKHITCH PIPING (PILOT)

クイックヒッチ配管 [モノブーム] <250> …… 471 QUICKHITCH PIPING [MONO BOOM] <250>

クイックヒッチ配管 [2P-ブーム] <250> …… 473 QUICKHITCH PIPING [2P-BOOM] <250>

クイックヒッチ配管(2.19Mアーム) <250> …… 475 QUICKHITCH PIPING (2.19M ARM) <250>

クイックヒッチ配管(2.50Mアーム) <250> …… 476 QUICKHITCH PIPING (2.50M ARM) <250>