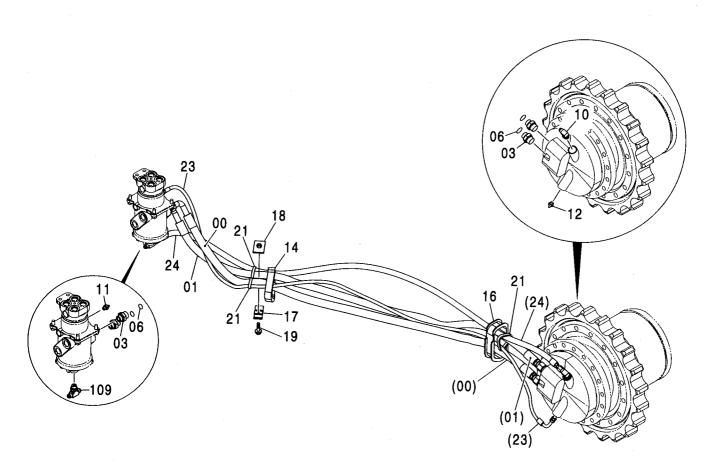

CONTOROL-8627

装 置 名 称 …………ページ センタージョイント取付部品(上部旋回体)… 006 GROUP NAME ,----, PAGE CENTER JOINT PARTS (UPPERSTRUCTURE) 適用号機 SERIAL NO. ロケーション LOCATION カウンタウエイト 5.4T <230> ………… 007 COUNTERWEIGHT 5.4T <230> **UPPERSTRUCTURE** カウンタウエイト 6.1T <230,H,250> …… 008 FRAME COUNTERWEIGHT 6.1T <230,H,250> 旋回輪取付部品 <230> …………… 003 カウンタウエイト 6.5T <K,250> ………… 009 SWING BEARING SUPPORT <230> COUNTERWEIGHT 6.5T <K,250> 旋回輪取付部品 <H,K,250> ······ 004 エンジン ………………………… 010 SWING BEARING SUPPORT <H,K,250> **ENGINE** ブームフートピン …………………… 005 エンジン取付部品 ·············· 011 **BOOM FOOT PIN ENGINE SUPPORT** 