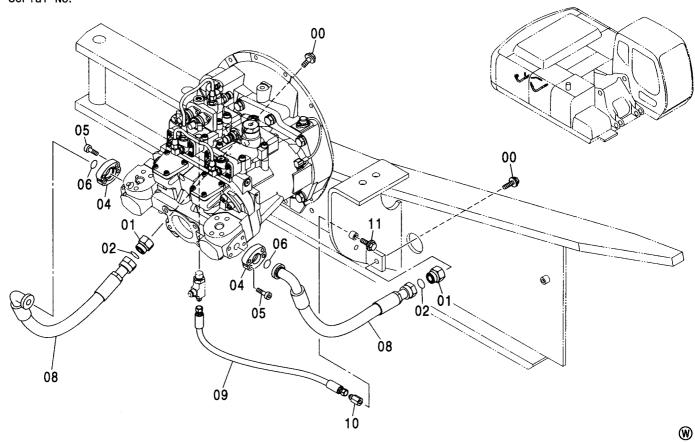

CONTOROL-8627

装 置 名 称 …………ページ センタージョイント取付部品(上部旋回体)… 006 GROUP NAME ,----, PAGE CENTER JOINT PARTS (UPPERSTRUCTURE) 適用号機 SERIAL NO. ロケーション LOCATION カウンタウエイト 5.4T <230> ………… 007 COUNTERWEIGHT 5.4T <230> **UPPERSTRUCTURE** カウンタウエイト 6.1T <230,H,250> …… 008 FRAME COUNTERWEIGHT 6.1T <230,H,250> 旋回輪取付部品 <230> …………… 003 カウンタウエイト 6.5T <K,250> ………… 009 SWING BEARING SUPPORT <230> COUNTERWEIGHT 6.5T <K,250> 旋回輪取付部品 <H,K,250> ······ 004 エンジン ………………………… 010 SWING BEARING SUPPORT <H,K,250> **ENGINE** ブームフートピン …………………… 005 エンジン取付部品 ·············· 011 **BOOM FOOT PIN ENGINE SUPPORT** 