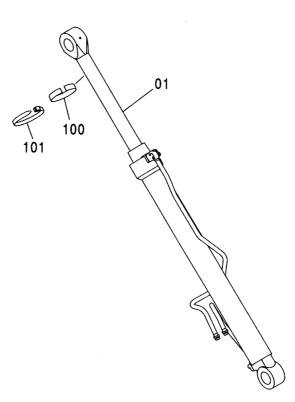

## センタージョイント部品(上部旋回体) CENTER JOINT PARTS(UPPERSTRUCTURE)

適用号機 Serial No. 010001-

(V

| 符号<br>ITEM           | 部品番号<br>PART NO.                         | 部品名                                        | PART NAME                                        | 数量<br>Q' TY      | サービス<br>コード<br>S. C | 適用号機<br>SERIAL NO.                     | 互換性<br>ICA | 代替 部<br>REPLACE<br>PART<br>部品番号<br>PART NO. | 数量 |
|----------------------|------------------------------------------|--------------------------------------------|--------------------------------------------------|------------------|---------------------|----------------------------------------|------------|---------------------------------------------|----|
| 00<br>01<br>02<br>05 | 4274282<br>J901435<br>A590914<br>4428007 | ストツハ゜<br>オ゛ルト<br>ワツシヤ:スフ゜リンク゛<br>カハ゛ー;フ゛ーツ | STOPPER<br>BOLT<br>WASHER: SPRING<br>COVER: BOOT | 1<br>2<br>2<br>1 |                     |                                        |            |                                             |    |
|                      |                                          |                                            |                                                  |                  |                     |                                        |            |                                             |    |
|                      |                                          |                                            |                                                  |                  |                     |                                        | -          |                                             | :  |
|                      |                                          |                                            |                                                  |                  |                     | ······································ |            |                                             |    |