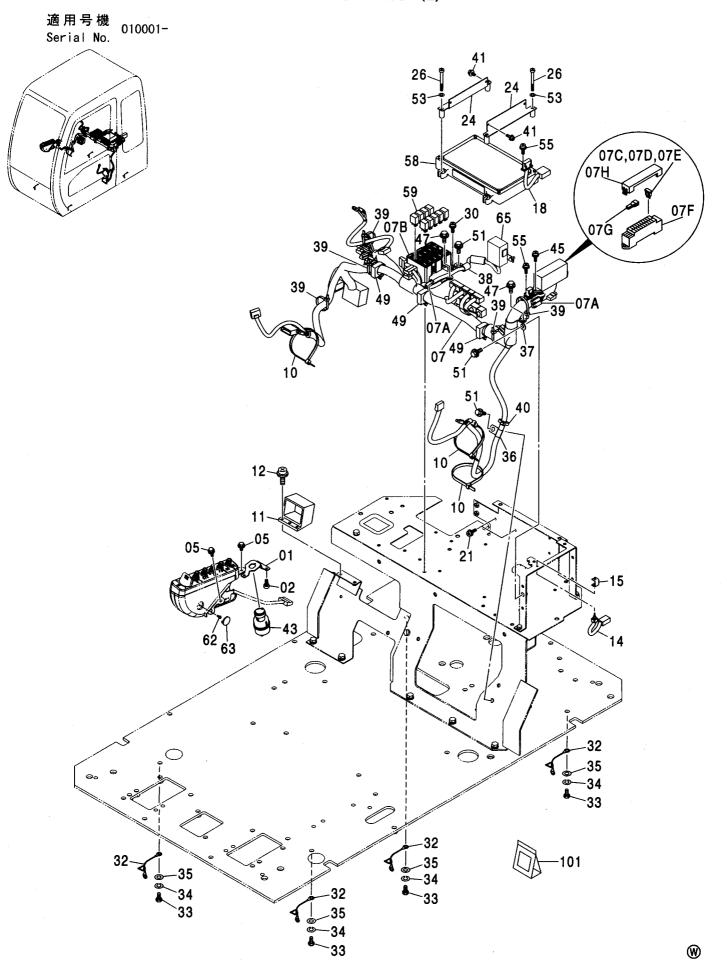

CONTOROL-8627

装 置 名 称 …………ページ センタージョイント取付部品(上部旋回体)… 006 GROUP NAME ,----, PAGE CENTER JOINT PARTS (UPPERSTRUCTURE) 適用号機 SERIAL NO. ロケーション LOCATION カウンタウエイト 5.4T <230> ………… 007 COUNTERWEIGHT 5.4T <230> **UPPERSTRUCTURE** カウンタウエイト 6.1T <230,H,250> …… 008 FRAME COUNTERWEIGHT 6.1T <230,H,250> 旋回輪取付部品 <230> …………… 003 カウンタウエイト 6.5T <K,250> ………… 009 SWING BEARING SUPPORT <230> COUNTERWEIGHT 6.5T <K,250> 旋回輪取付部品 <H,K,250> ······ 004 エンジン ………………………… 010 SWING BEARING SUPPORT <H,K,250> **ENGINE** ブームフートピン …………………… 005 エンジン取付部品 ·············· 011 **BOOM FOOT PIN ENGINE SUPPORT** 