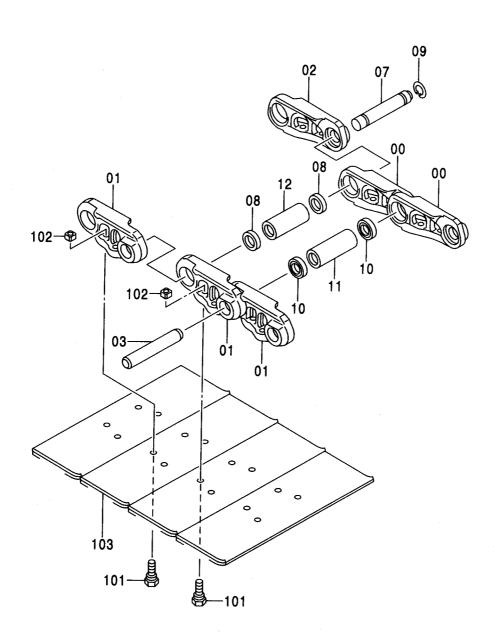

#### 索 引 PARTS INDEX

フレーム FRAME

適用号機 Serial No.

#### フレーム FRAME

適用号機 Serial No. 010001-

| 符号   | 部品番号     | 部 品 名           | PART NAME         | 数量    | サービスコード | <b>過用亏饿</b> | 互換性 | 代替 REPLACE         | T       |
|------|----------|-----------------|-------------------|-------|---------|-------------|-----|--------------------|---------|
| ITEM | PART NO. |                 |                   | Q' TY | S. C    | SERIAL NO.  | ICA | 部品番号<br>PART NO.   | · 数重    |
| 00   | 5007056  | フレーム:メイン        | FRAME; MAIN       | 1     |         |             | Г   |                    |         |
| 00A  | 3088960  | ·パイプ            | ·PIPE             | 1     | W       |             |     |                    |         |
| 00B  | 3088979  | · パ イプ          | ·PIPE             | 1     | W       |             |     |                    |         |
| 00C  | 3084653  | - ステップ゜         | ·STEP             | 1     | W       |             |     |                    |         |
| 01   | 4255799  | カバー             | COVER             | 1     |         |             |     |                    |         |
| 02   | 4161735  | ハ° ツキン          | PACKING           | 1     |         |             |     |                    |         |
| 03   | J021025  | <b>ホ*ルト;セムス</b> | BOLT; SEMS        | 2     |         | -D03/04     |     |                    |         |
| 03   | J271025  | <b>ボルト;セムス</b>  | BOLT; SEMS        | 2     | D       | D03/05-     | T   | J901025<br>J222010 |         |
| 05   | 4191977  | ブ゛ツシンク゛;ラハ゛ー    | BUSHING; RUBBER   | 1     |         |             |     |                    |         |
| 08   | 4208279  | フ゛ツシンク゛; ラハ゛ー   | BUSHING; RUBBER   | 1     |         | •           |     |                    |         |
| 15   | J950020  | ナット             | NUT               | 4     |         |             |     |                    |         |
| 17   | 4355382  | ピン;/ツク          | PIN; KNOCK        | 3     |         |             |     |                    |         |
| 23   | 4200176  | ブ゛ツシンク゛; ラハ゛ー   | BUSHING: RUBBER   | 1     |         |             |     |                    |         |
| 24   | 4255530  | ブ゛ツシンク゛;ラハ゛ー    | BUSHING; RUBBER   | 3     |         |             |     |                    |         |
| 26   | 4509404  | ブ゛ツシンク゛; ラハ゛ー   | BUSHING; RUBBER   | 1     |         |             |     |                    |         |
| 27   | 4345810  | フ゛ツシンク゛; ラハ゛ー   | BUSHING; RUBBER   | 1     |         |             |     |                    |         |
| 28   | 4257181  | ブ゛ツシンク゛; ラハ゛ー   | BUSHING; RUBBER   | 1     |         |             |     |                    |         |
| 29   | 4430658  | ブツシング;ラバー       | BUSHING; RUBBER   | 1     |         |             |     |                    |         |
| 30   | 4435126  | ピン;ストツパ         | PIN:STOPPER       | 2     |         |             |     |                    |         |
| 31   | 4445638  | プ レート: スラスト 1.0 | PLATE; THRUST 1.0 | 2     | R       |             |     |                    |         |
| 32   | 4445639  | プレート;スラスト 2.0   | PLATE; THRUST 2.0 | 2     | R       |             |     |                    |         |
| 33   | 4444284  | プ・レート:スラスト 1.0  | PLATE; THRUST 1.0 | 4     | R       | -010036     | 1   | 4470743            | 4       |
| 33   | 4470743  | プレート:スラスト 1.0   | PLATE; THRUST 1.0 | 4     | R       | 010037-     |     |                    |         |
| 34   | 4444285  | プレート:スラスト 2.0   | PLATE; THRUST 2.0 | 4     | R       | -010036     | ı   | 4470744            | 4       |
| 34   | 4470744  | プレート:スラスト 2.0   | PLATE; THRUST 2.0 | 4     | R       | 010037-     |     |                    |         |
| 36   | 4460372  | プレート;スラスト 1.5   | PLATE; THRUST 1.5 | 1     | R       |             |     |                    |         |
| 37   | 4389040  | フ゛ツシンク゛; ラハ゛ー   | BUSHING; RUBBER   | 1     |         |             |     |                    |         |
| 38   | 4359565  | ピン              | PIN               | 2     |         |             |     |                    |         |
|      |          |                 |                   |       |         |             |     |                    |         |
|      |          |                 |                   |       |         |             |     |                    |         |
|      |          |                 |                   |       |         |             |     |                    |         |
|      |          |                 |                   |       |         |             |     |                    |         |
|      |          |                 |                   |       |         |             |     |                    | • • • • |
|      |          |                 |                   |       |         |             |     |                    |         |
|      |          |                 |                   |       |         |             |     |                    |         |
|      |          |                 |                   |       |         |             |     |                    |         |